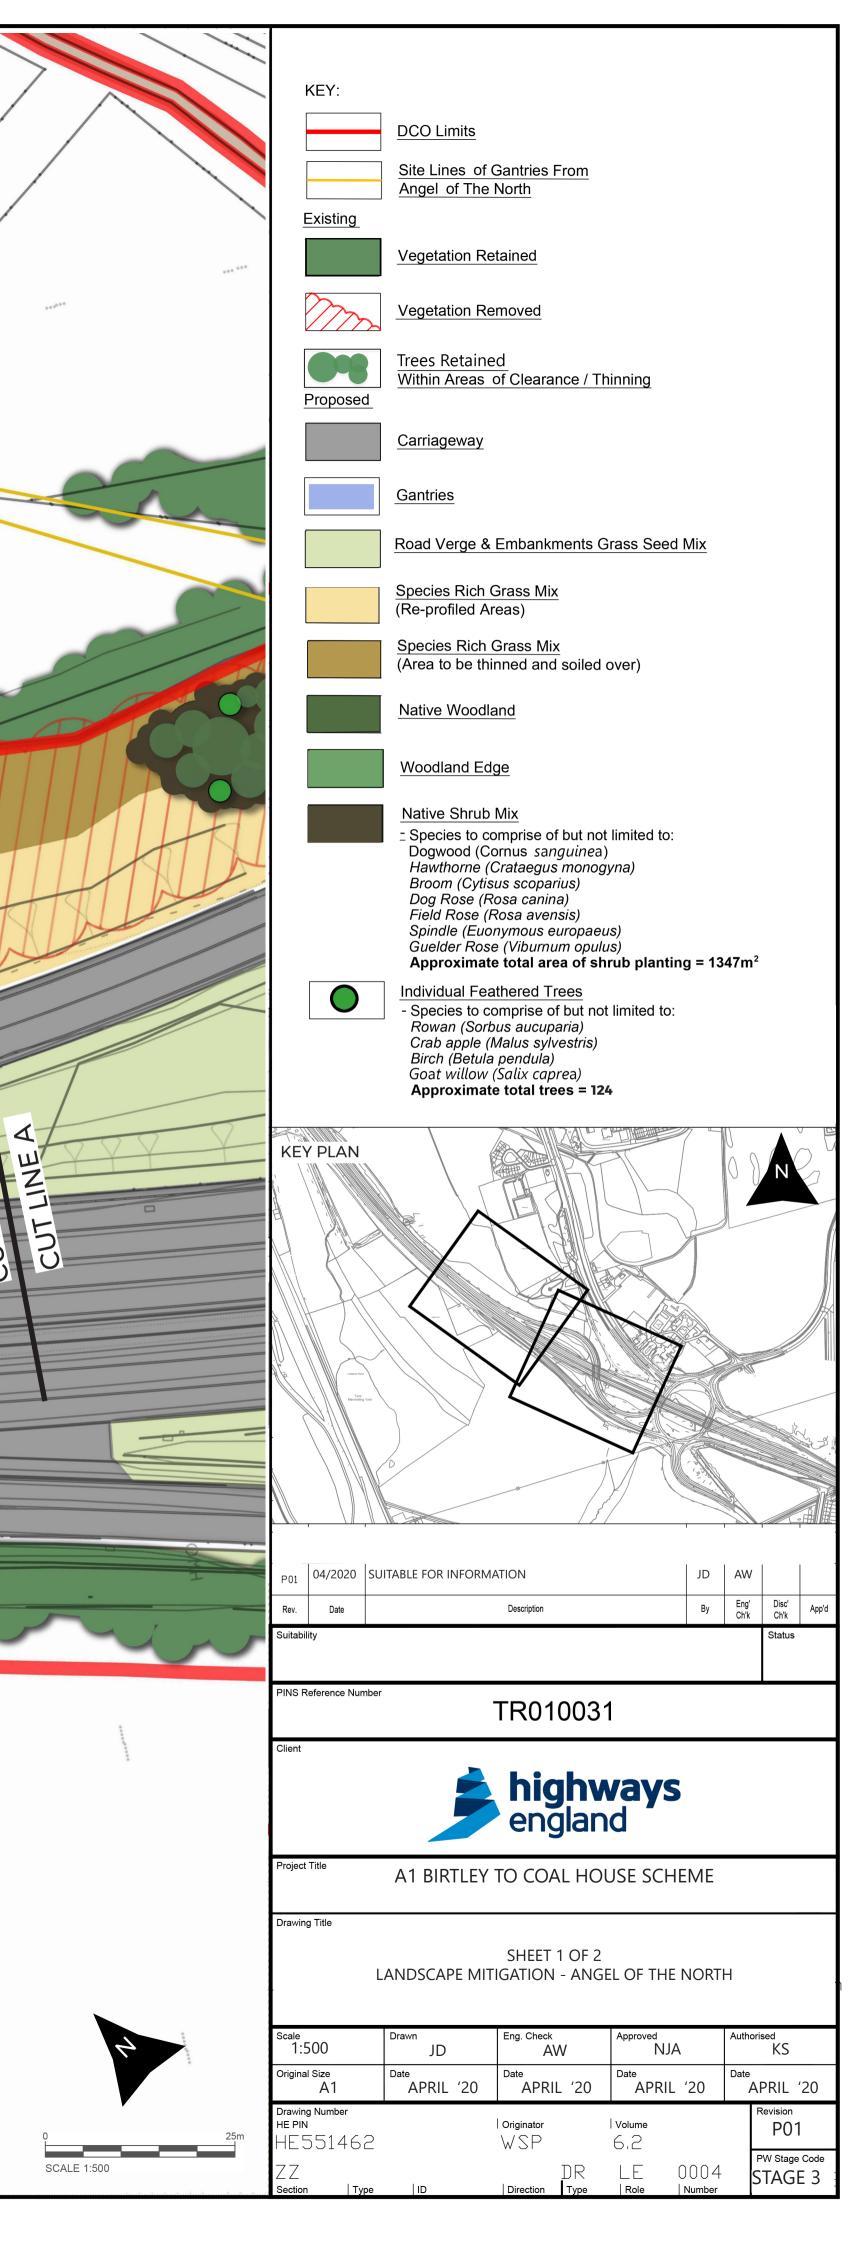

# DRAFT

Angel Of The North

4

빌

|                                   | KEY:                                                                             | l                             |                                                                         |                                               |                                 |
|-----------------------------------|----------------------------------------------------------------------------------|-------------------------------|-------------------------------------------------------------------------|-----------------------------------------------|---------------------------------|
|                                   |                                                                                  | DCO Limits                    | Gantries From                                                           |                                               |                                 |
| $\square$                         | Existing                                                                         | Angel of The                  |                                                                         |                                               |                                 |
|                                   |                                                                                  | Vegetation Re                 | etained                                                                 |                                               |                                 |
| 7 7/                              |                                                                                  | Vegetation Re                 | emoved                                                                  |                                               |                                 |
|                                   | Proposed                                                                         | Trees Retaine<br>Within Areas | e <u>d</u><br>of Clearance / Th                                         | ninning                                       |                                 |
| odge                              |                                                                                  | Carriageway                   |                                                                         |                                               |                                 |
| · · · ] /                         |                                                                                  | Gantries                      |                                                                         |                                               |                                 |
|                                   |                                                                                  | Road Verge &                  | Embankments G                                                           | Brass Seed Mix                                |                                 |
|                                   | Species Rich Grass Mix<br>(Re-profiled Areas)                                    |                               |                                                                         |                                               |                                 |
|                                   | Species Rich Grass Mix<br>(Area to be thinned and soiled over)                   |                               |                                                                         |                                               |                                 |
|                                   | Native Woodland                                                                  |                               |                                                                         |                                               |                                 |
| to enhance the                    |                                                                                  | Woodland Ed                   | <u>ne</u>                                                               |                                               |                                 |
| ng to the Angel<br>he south east. | Native Shrub Mix                                                                 |                               |                                                                         |                                               |                                 |
|                                   |                                                                                  | Dogwood (C                    | omprise of but not<br>ornus <i>sanguinea)</i><br>Crataegus monog        | )                                             |                                 |
|                                   | Broom (Cytisus scoparius)<br>Dog Rose (Rosa canina)<br>Field Rose (Rosa avensis) |                               |                                                                         |                                               |                                 |
|                                   |                                                                                  | Guelder Ros                   | nymous europaeu<br>e (Viburnum opulu<br><mark>e total area of sh</mark> | <i>ıs)</i><br><i>ıs)</i><br>rub planting = 13 | 347m²                           |
| a <u>e</u>                        |                                                                                  | Individual Fea                | omprise of but not                                                      | t limited to:                                 |                                 |
| Britge                            |                                                                                  | Crab apple (<br>Birch (Betula | ous aucuparia)<br>Malus sylvestris)<br>pendula)<br>(Salix caprea)       |                                               |                                 |
|                                   | 2_~~~~~~~~~~~~~~~~~~~~~~~~~~~~~~~~~~~~                                           | Approximat                    | e total trees = 124                                                     |                                               |                                 |
|                                   | KEY PLAN                                                                         |                               |                                                                         |                                               |                                 |
|                                   |                                                                                  |                               |                                                                         |                                               |                                 |
|                                   |                                                                                  |                               |                                                                         |                                               |                                 |
|                                   |                                                                                  |                               | T                                                                       |                                               |                                 |
|                                   |                                                                                  | <u> </u>                      |                                                                         |                                               |                                 |
|                                   | F The Method of Sector                                                           |                               |                                                                         |                                               |                                 |
| MO                                |                                                                                  | 0                             | 8                                                                       |                                               |                                 |
|                                   |                                                                                  |                               |                                                                         |                                               |                                 |
|                                   | P01 04/2020 SU                                                                   | IITABLE FOR INFORM            | ATION                                                                   | Dſ                                            | AW                              |
|                                   | Rev. Date<br>Suitability                                                         |                               | Description                                                             | Ву                                            | Eng' Disc' App'd<br>Ch'k Status |
|                                   | PINS Reference Number                                                            |                               |                                                                         |                                               |                                 |
|                                   | TR010031                                                                         |                               |                                                                         |                                               |                                 |
|                                   | Client highways england                                                          |                               |                                                                         |                                               |                                 |
|                                   |                                                                                  |                               |                                                                         |                                               |                                 |
|                                   | Project Title<br>A1 BIRTLEY TO COAL HOUSE SCHEME                                 |                               |                                                                         |                                               |                                 |
|                                   | Drawing Title<br>SHEET 2 OF 2<br>LANDSCAPE MITIGATION - ANGEL OF THE NORTH       |                               |                                                                         |                                               |                                 |
|                                   |                                                                                  |                               |                                                                         |                                               |                                 |
| 4                                 | Scale<br>1:500                                                                   | Drawn                         | Eng. Check<br>AW                                                        | Approved<br>NJA                               | Authorised<br>KS                |
|                                   | Original Size<br>A1                                                              | Date<br>APRIL '20             | Date<br>APRIL '20                                                       | Date<br>APRIL '20                             | Date<br>APRIL '20               |
| 25m                               | Drawing Number<br>HE PIN<br>HE551462                                             |                               | l Originator<br>₩SP                                                     | Volume<br>6, 2                                | Revision<br>P01                 |
|                                   | ZZ<br>Section   Type                                                             | ID                            | DR<br>∣Direction Type                                                   | LE 0004<br> Role  Number                      | PW Stage Code                   |
|                                   |                                                                                  |                               |                                                                         |                                               |                                 |