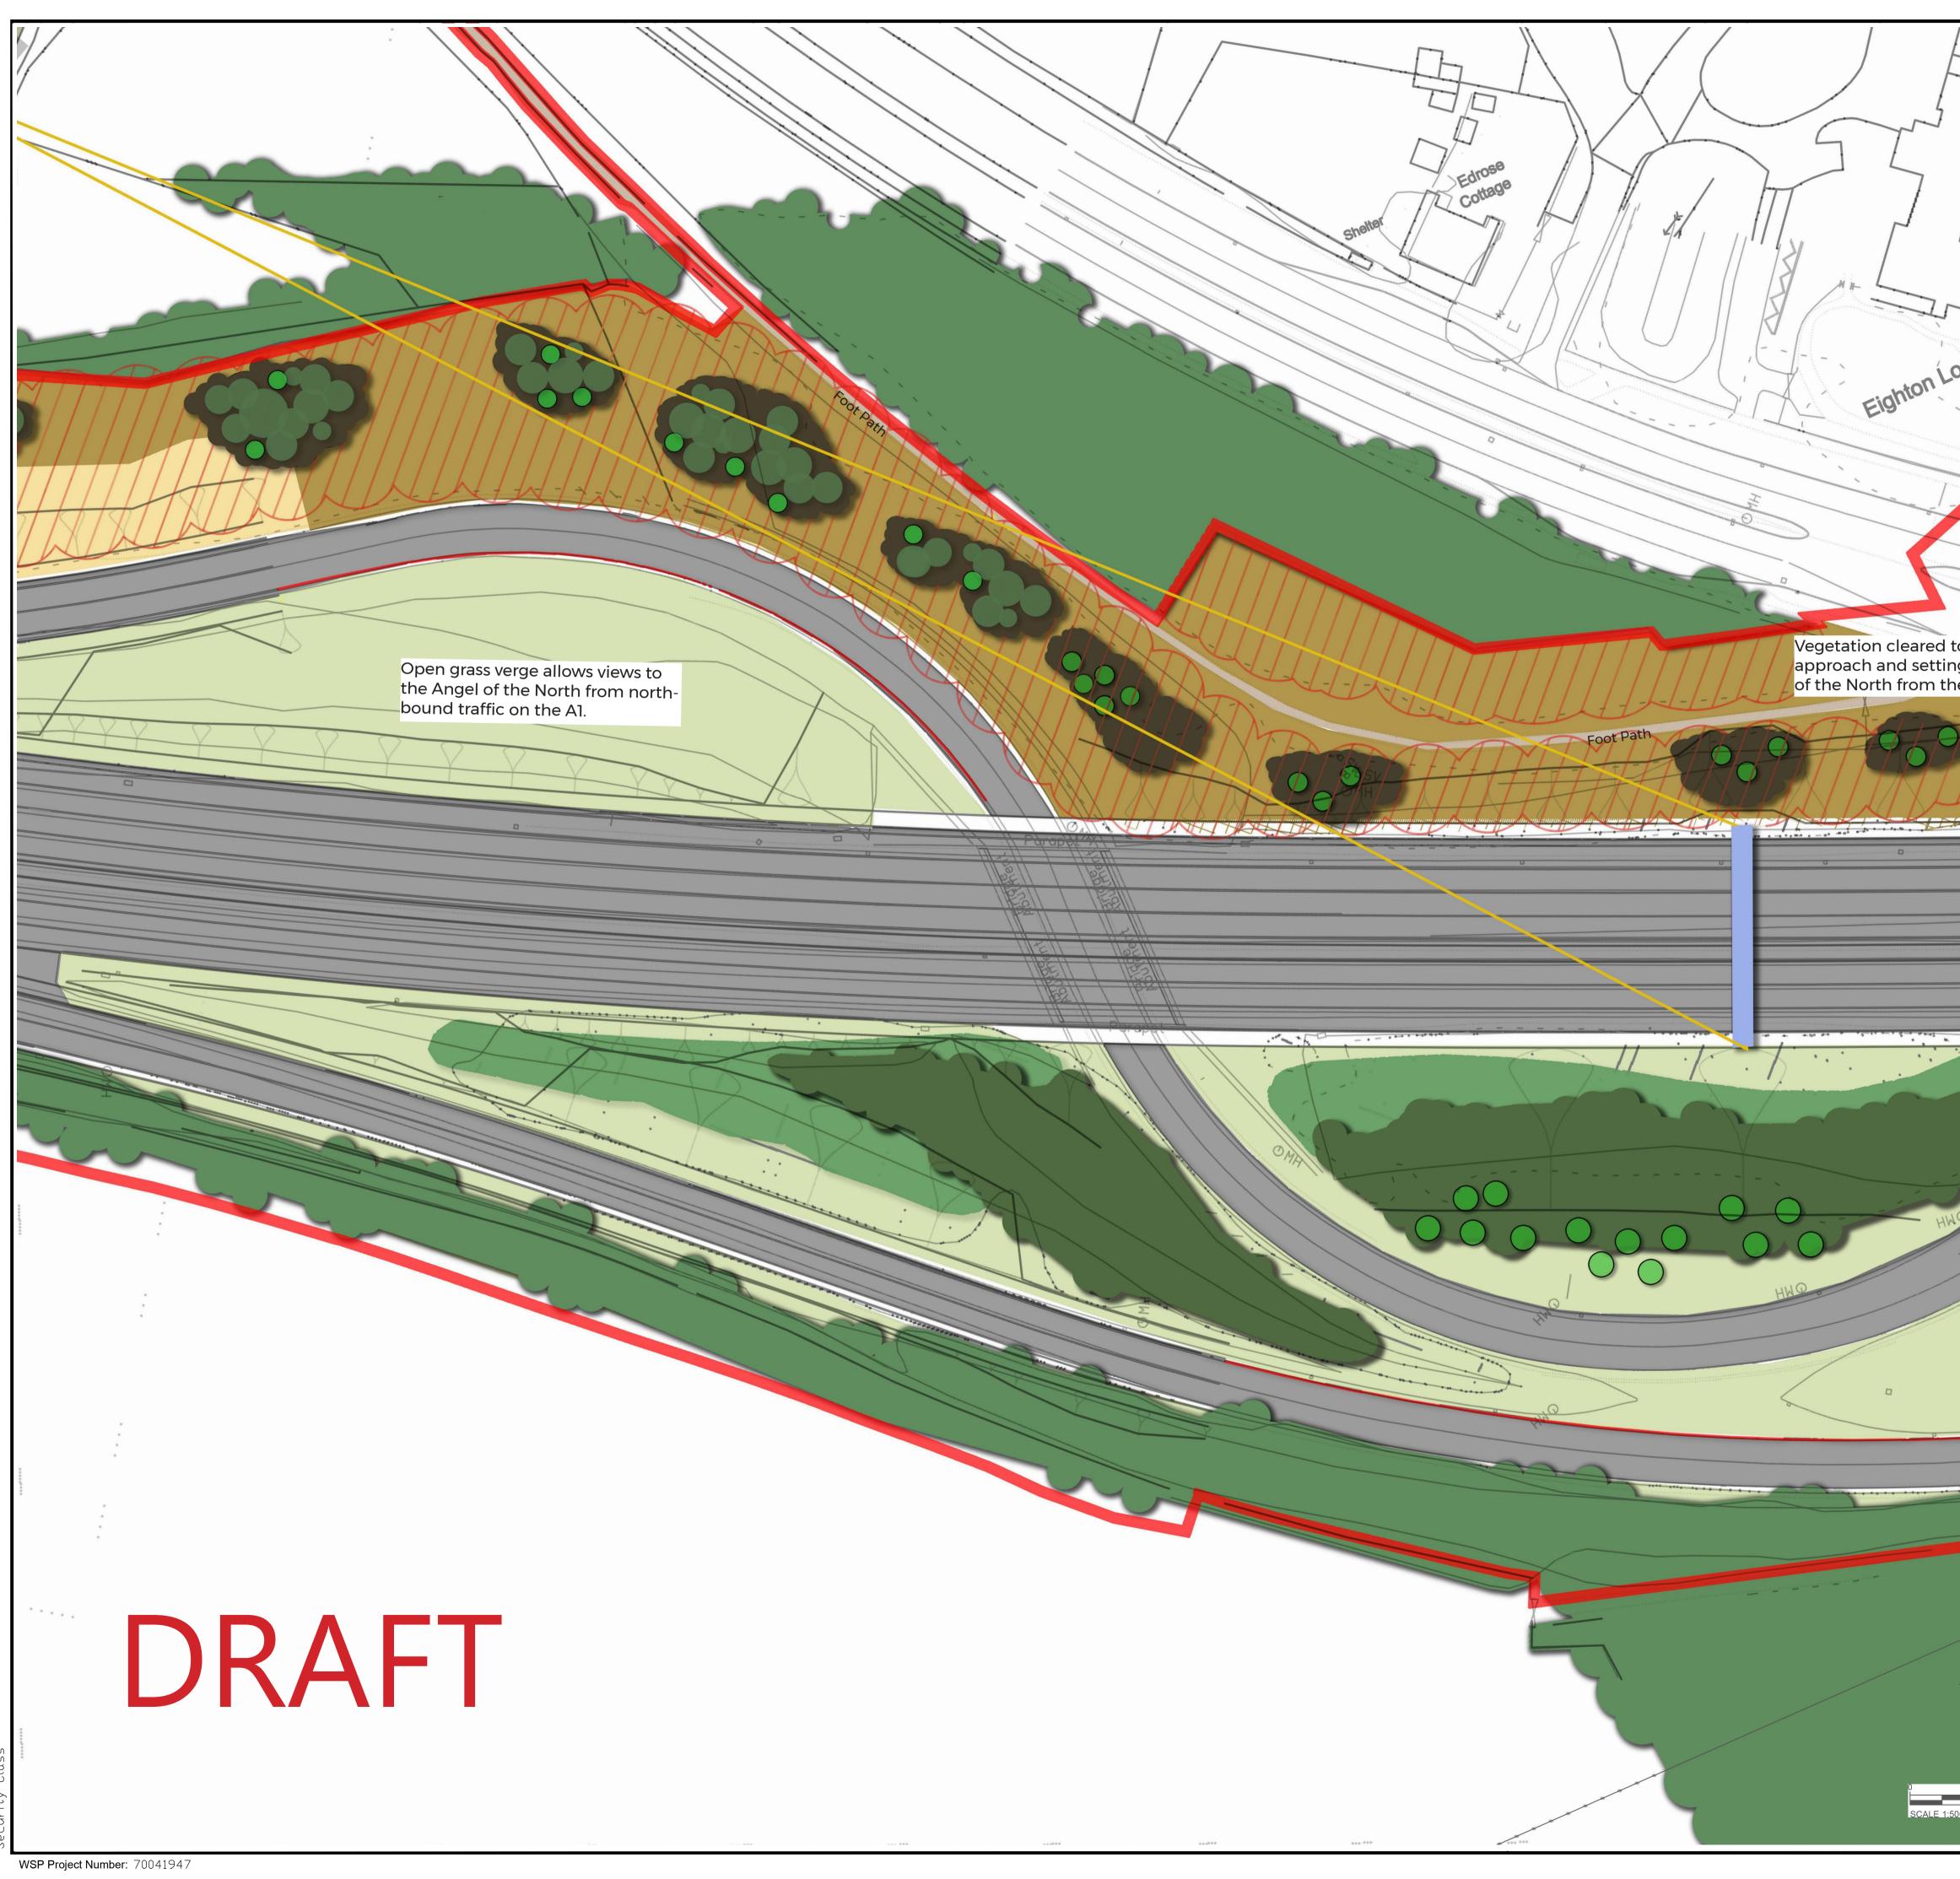

# DRAFT

Angel Of The North

4

빌

|                                   | KEY:                                                                             | l                             |                                                                         |                                               |                                 |
|-----------------------------------|----------------------------------------------------------------------------------|-------------------------------|-------------------------------------------------------------------------|-----------------------------------------------|---------------------------------|
|                                   |                                                                                  | DCO Limits                    | Gantries From                                                           |                                               |                                 |
| $\square$                         | Existing                                                                         | Angel of The                  |                                                                         |                                               |                                 |
|                                   |                                                                                  | Vegetation Re                 | etained                                                                 |                                               |                                 |
| 7 7/                              |                                                                                  | Vegetation Re                 | emoved                                                                  |                                               |                                 |
|                                   | Proposed                                                                         | Trees Retaine<br>Within Areas | e <u>d</u><br>of Clearance / Th                                         | ninning                                       |                                 |
| odge                              |                                                                                  | Carriageway                   |                                                                         |                                               |                                 |
| · · · ] /                         |                                                                                  | Gantries                      |                                                                         |                                               |                                 |
|                                   |                                                                                  | Road Verge &                  | Embankments G                                                           | Brass Seed Mix                                |                                 |
|                                   | Species Rich Grass Mix<br>(Re-profiled Areas)                                    |                               |                                                                         |                                               |                                 |
|                                   | Species Rich Grass Mix<br>(Area to be thinned and soiled over)                   |                               |                                                                         |                                               |                                 |
|                                   | Native Woodland                                                                  |                               |                                                                         |                                               |                                 |
| to enhance the                    |                                                                                  | Woodland Ed                   | <u>ne</u>                                                               |                                               |                                 |
| ng to the Angel<br>he south east. | Native Shrub Mix                                                                 |                               |                                                                         |                                               |                                 |
|                                   |                                                                                  | Dogwood (C                    | omprise of but not<br>ornus <i>sanguinea)</i><br>Crataegus monog        | )                                             |                                 |
|                                   | Broom (Cytisus scoparius)<br>Dog Rose (Rosa canina)<br>Field Rose (Rosa avensis) |                               |                                                                         |                                               |                                 |
|                                   |                                                                                  | Guelder Ros                   | nymous europaeu<br>e (Viburnum opulu<br><mark>e total area of sh</mark> | <i>ıs)</i><br><i>ıs)</i><br>rub planting = 13 | 347m²                           |
| a <u>e</u>                        |                                                                                  | Individual Fea                | omprise of but not                                                      | t limited to:                                 |                                 |
| Britge                            |                                                                                  | Crab apple (<br>Birch (Betula | ous aucuparia)<br>Malus sylvestris)<br>pendula)<br>(Salix caprea)       |                                               |                                 |
|                                   | 2_~~~~~~~~~~~~~~~~~~~~~~~~~~~~~~~~~~~~                                           | Approximat                    | e total trees = 124                                                     |                                               |                                 |
|                                   | KEY PLAN                                                                         |                               |                                                                         |                                               |                                 |
|                                   |                                                                                  |                               |                                                                         |                                               |                                 |
|                                   |                                                                                  |                               |                                                                         |                                               |                                 |
|                                   |                                                                                  |                               | T                                                                       |                                               |                                 |
|                                   |                                                                                  | <u> </u>                      |                                                                         |                                               |                                 |
|                                   | F The Method of Sector                                                           |                               |                                                                         |                                               |                                 |
| MO                                |                                                                                  | 0                             | 8                                                                       |                                               |                                 |
|                                   |                                                                                  |                               |                                                                         |                                               |                                 |
|                                   | P01 04/2020 SU                                                                   | IITABLE FOR INFORM            | ATION                                                                   | Dſ                                            | AW                              |
|                                   | Rev. Date<br>Suitability                                                         |                               | Description                                                             | Ву                                            | Eng' Disc' App'd<br>Ch'k Status |
|                                   | PINS Reference Number                                                            |                               |                                                                         |                                               |                                 |
|                                   | TR010031                                                                         |                               |                                                                         |                                               |                                 |
|                                   | Client highways england                                                          |                               |                                                                         |                                               |                                 |
|                                   |                                                                                  |                               |                                                                         |                                               |                                 |
|                                   | Project Title<br>A1 BIRTLEY TO COAL HOUSE SCHEME                                 |                               |                                                                         |                                               |                                 |
|                                   | Drawing Title<br>SHEET 2 OF 2<br>LANDSCAPE MITIGATION - ANGEL OF THE NORTH       |                               |                                                                         |                                               |                                 |
|                                   |                                                                                  |                               |                                                                         |                                               |                                 |
| 4                                 | Scale<br>1:500                                                                   | Drawn                         | Eng. Check<br>AW                                                        | Approved<br>NJA                               | Authorised<br>KS                |
|                                   | Original Size<br>A1                                                              | Date<br>APRIL '20             | Date<br>APRIL '20                                                       | Date<br>APRIL '20                             | Date<br>APRIL '20               |
| 25m                               | Drawing Number<br>HE PIN<br>HE551462                                             |                               | l Originator<br>₩SP                                                     | Volume<br>6, 2                                | Revision<br>P01                 |
|                                   | ZZ<br>Section   Type                                                             | ID                            | DR<br>∣Direction Type                                                   | LE 0004<br> Role  Number                      | PW Stage Code                   |
|                                   |                                                                                  |                               |                                                                         |                                               |                                 |