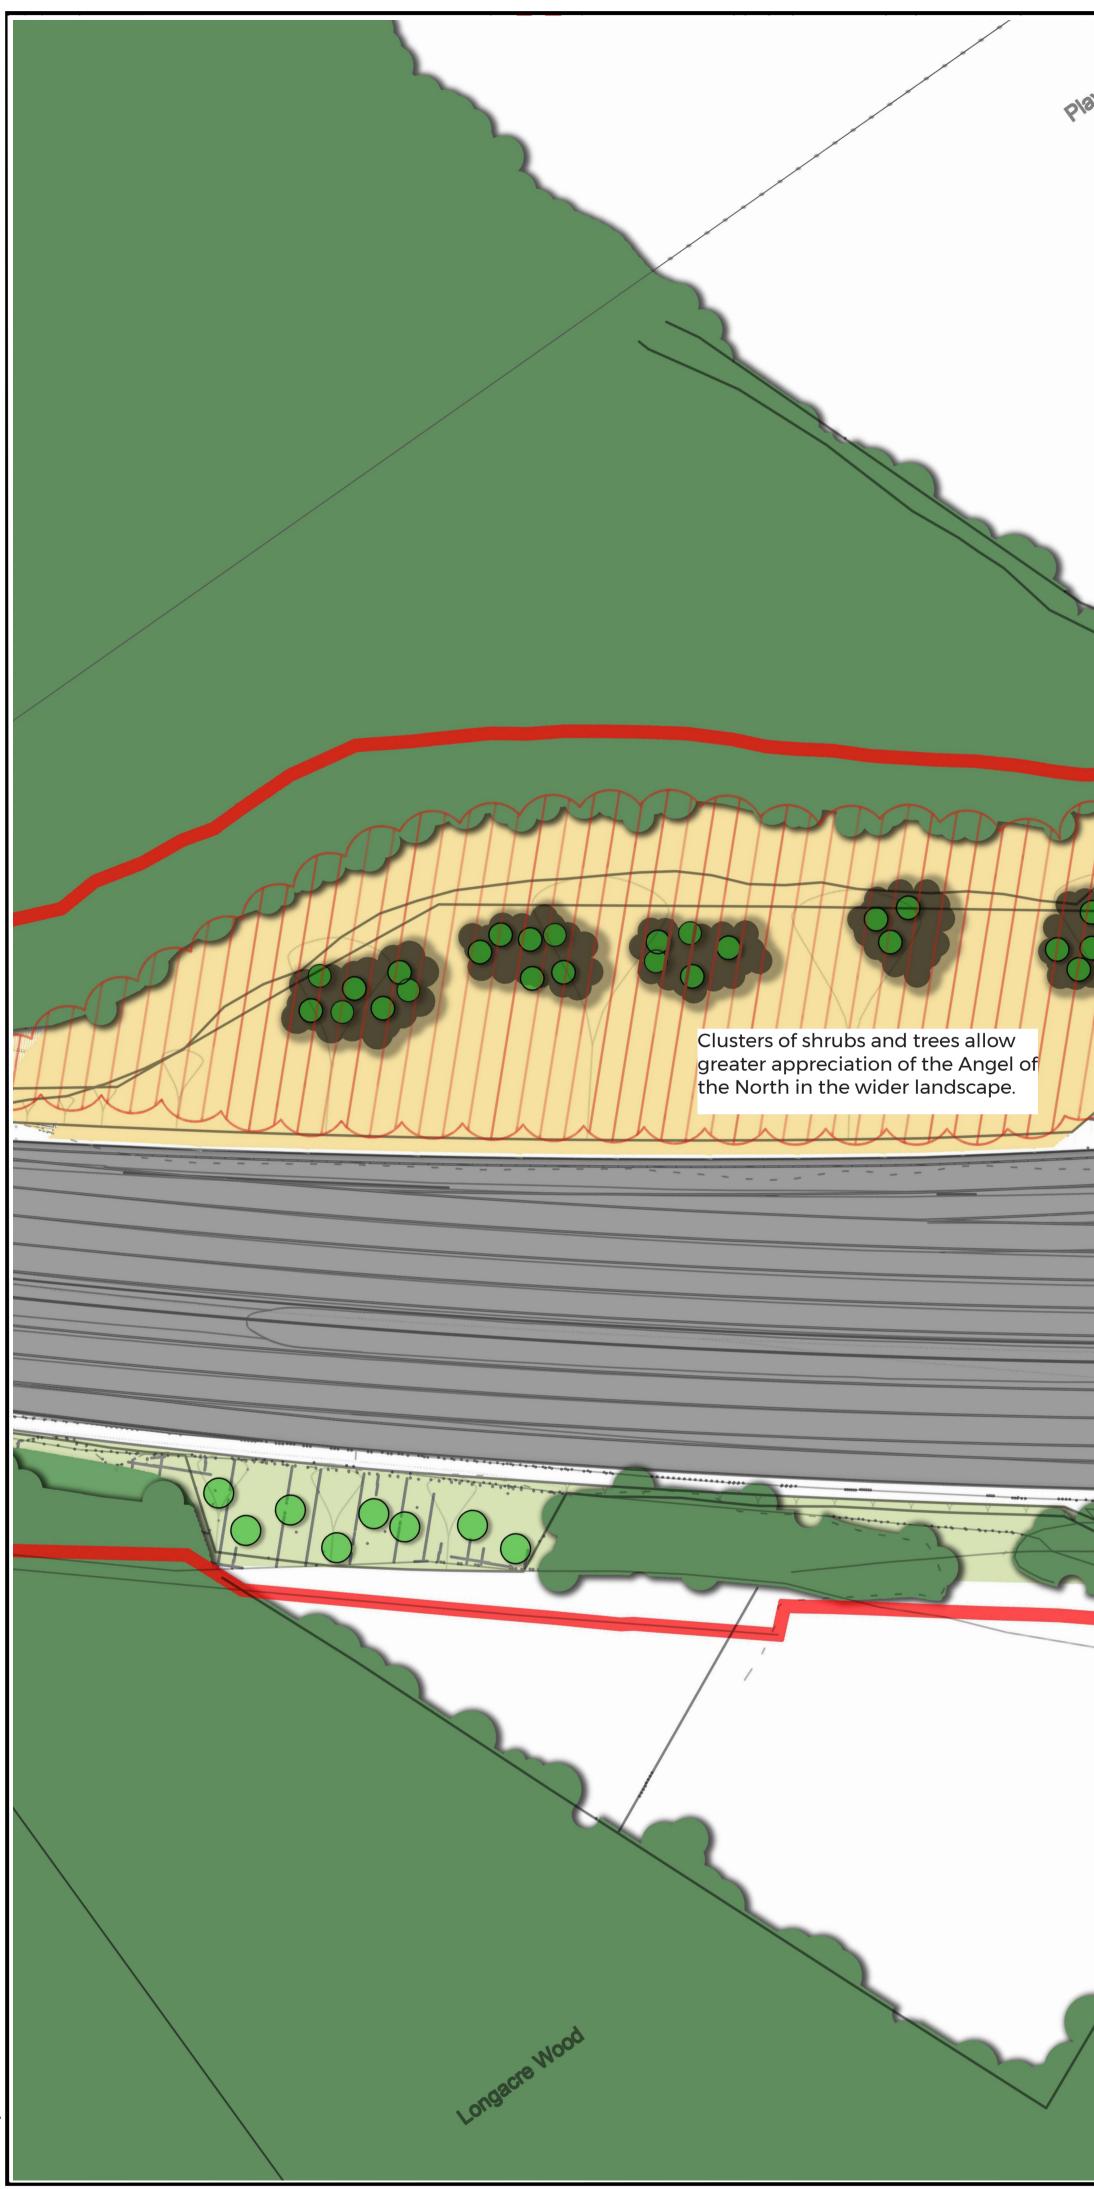

# DRAFT

Angel Of The North

4

빌

|                                   | KEY:                                                                             | l                             |                                                                         |                                               |                                 |
|-----------------------------------|----------------------------------------------------------------------------------|-------------------------------|-------------------------------------------------------------------------|-----------------------------------------------|---------------------------------|
|                                   |                                                                                  | DCO Limits                    | Gantries From                                                           |                                               |                                 |
| $\square$                         | Existing                                                                         | Angel of The                  |                                                                         |                                               |                                 |
|                                   |                                                                                  | Vegetation Re                 | etained                                                                 |                                               |                                 |
| 7 7/                              |                                                                                  | Vegetation Re                 | emoved                                                                  |                                               |                                 |
|                                   | Proposed                                                                         | Trees Retaine<br>Within Areas | e <u>d</u><br>of Clearance / Th                                         | ninning                                       |                                 |
| odge                              |                                                                                  | Carriageway                   |                                                                         |                                               |                                 |
| · · · ] /                         |                                                                                  | Gantries                      |                                                                         |                                               |                                 |
|                                   |                                                                                  | Road Verge &                  | Embankments G                                                           | Brass Seed Mix                                |                                 |
|                                   | Species Rich Grass Mix<br>(Re-profiled Areas)                                    |                               |                                                                         |                                               |                                 |
|                                   | Species Rich Grass Mix<br>(Area to be thinned and soiled over)                   |                               |                                                                         |                                               |                                 |
|                                   | Native Woodland                                                                  |                               |                                                                         |                                               |                                 |
| to enhance the                    |                                                                                  | Woodland Ed                   | <u>ne</u>                                                               |                                               |                                 |
| ng to the Angel<br>he south east. | Native Shrub Mix                                                                 |                               |                                                                         |                                               |                                 |
|                                   |                                                                                  | Dogwood (C                    | omprise of but not<br>ornus <i>sanguinea)</i><br>Crataegus monog        | )                                             |                                 |
|                                   | Broom (Cytisus scoparius)<br>Dog Rose (Rosa canina)<br>Field Rose (Rosa avensis) |                               |                                                                         |                                               |                                 |
|                                   |                                                                                  | Guelder Ros                   | nymous europaeu<br>e (Viburnum opulu<br><mark>e total area of sh</mark> | <i>ıs)</i><br><i>ıs)</i><br>rub planting = 13 | 347m²                           |
| a <u>e</u>                        |                                                                                  | Individual Fea                | omprise of but not                                                      | t limited to:                                 |                                 |
| Britge                            |                                                                                  | Crab apple (<br>Birch (Betula | ous aucuparia)<br>Malus sylvestris)<br>pendula)<br>(Salix caprea)       |                                               |                                 |
|                                   | 2_~~~~~~~~~~~~~~~~~~~~~~~~~~~~~~~~~~~~                                           | Approximat                    | e total trees = 124                                                     |                                               |                                 |
|                                   | KEY PLAN                                                                         |                               |                                                                         |                                               |                                 |
|                                   |                                                                                  |                               |                                                                         |                                               |                                 |
|                                   |                                                                                  |                               |                                                                         |                                               |                                 |
|                                   |                                                                                  |                               | T                                                                       |                                               |                                 |
|                                   |                                                                                  | <u> </u>                      |                                                                         |                                               |                                 |
|                                   | F The Method of Sector                                                           |                               |                                                                         |                                               |                                 |
| MO                                |                                                                                  | 0                             | 8                                                                       |                                               |                                 |
|                                   |                                                                                  |                               |                                                                         |                                               |                                 |
|                                   | P01 04/2020 SU                                                                   | IITABLE FOR INFORM            | ATION                                                                   | Dſ                                            | AW                              |
|                                   | Rev. Date<br>Suitability                                                         |                               | Description                                                             | Ву                                            | Eng' Disc' App'd<br>Ch'k Status |
|                                   | PINS Reference Number                                                            |                               |                                                                         |                                               |                                 |
|                                   | TR010031                                                                         |                               |                                                                         |                                               |                                 |
|                                   | Client highways england                                                          |                               |                                                                         |                                               |                                 |
|                                   |                                                                                  |                               |                                                                         |                                               |                                 |
|                                   | Project Title<br>A1 BIRTLEY TO COAL HOUSE SCHEME                                 |                               |                                                                         |                                               |                                 |
|                                   | Drawing Title<br>SHEET 2 OF 2<br>LANDSCAPE MITIGATION - ANGEL OF THE NORTH       |                               |                                                                         |                                               |                                 |
|                                   |                                                                                  |                               |                                                                         |                                               |                                 |
| 4                                 | Scale<br>1:500                                                                   | Drawn                         | Eng. Check<br>AW                                                        | Approved<br>NJA                               | Authorised<br>KS                |
|                                   | Original Size<br>A1                                                              | Date<br>APRIL '20             | Date<br>APRIL '20                                                       | Date<br>APRIL '20                             | Date<br>APRIL '20               |
| 25m                               | Drawing Number<br>HE PIN<br>HE551462                                             |                               | l Originator<br>₩SP                                                     | Volume<br>6, 2                                | Revision<br>P01                 |
|                                   | ZZ<br>Section   Type                                                             | ID                            | DR<br>∣Direction Type                                                   | LE 0004<br> Role  Number                      | PW Stage Code                   |
|                                   |                                                                                  |                               |                                                                         |                                               |                                 |