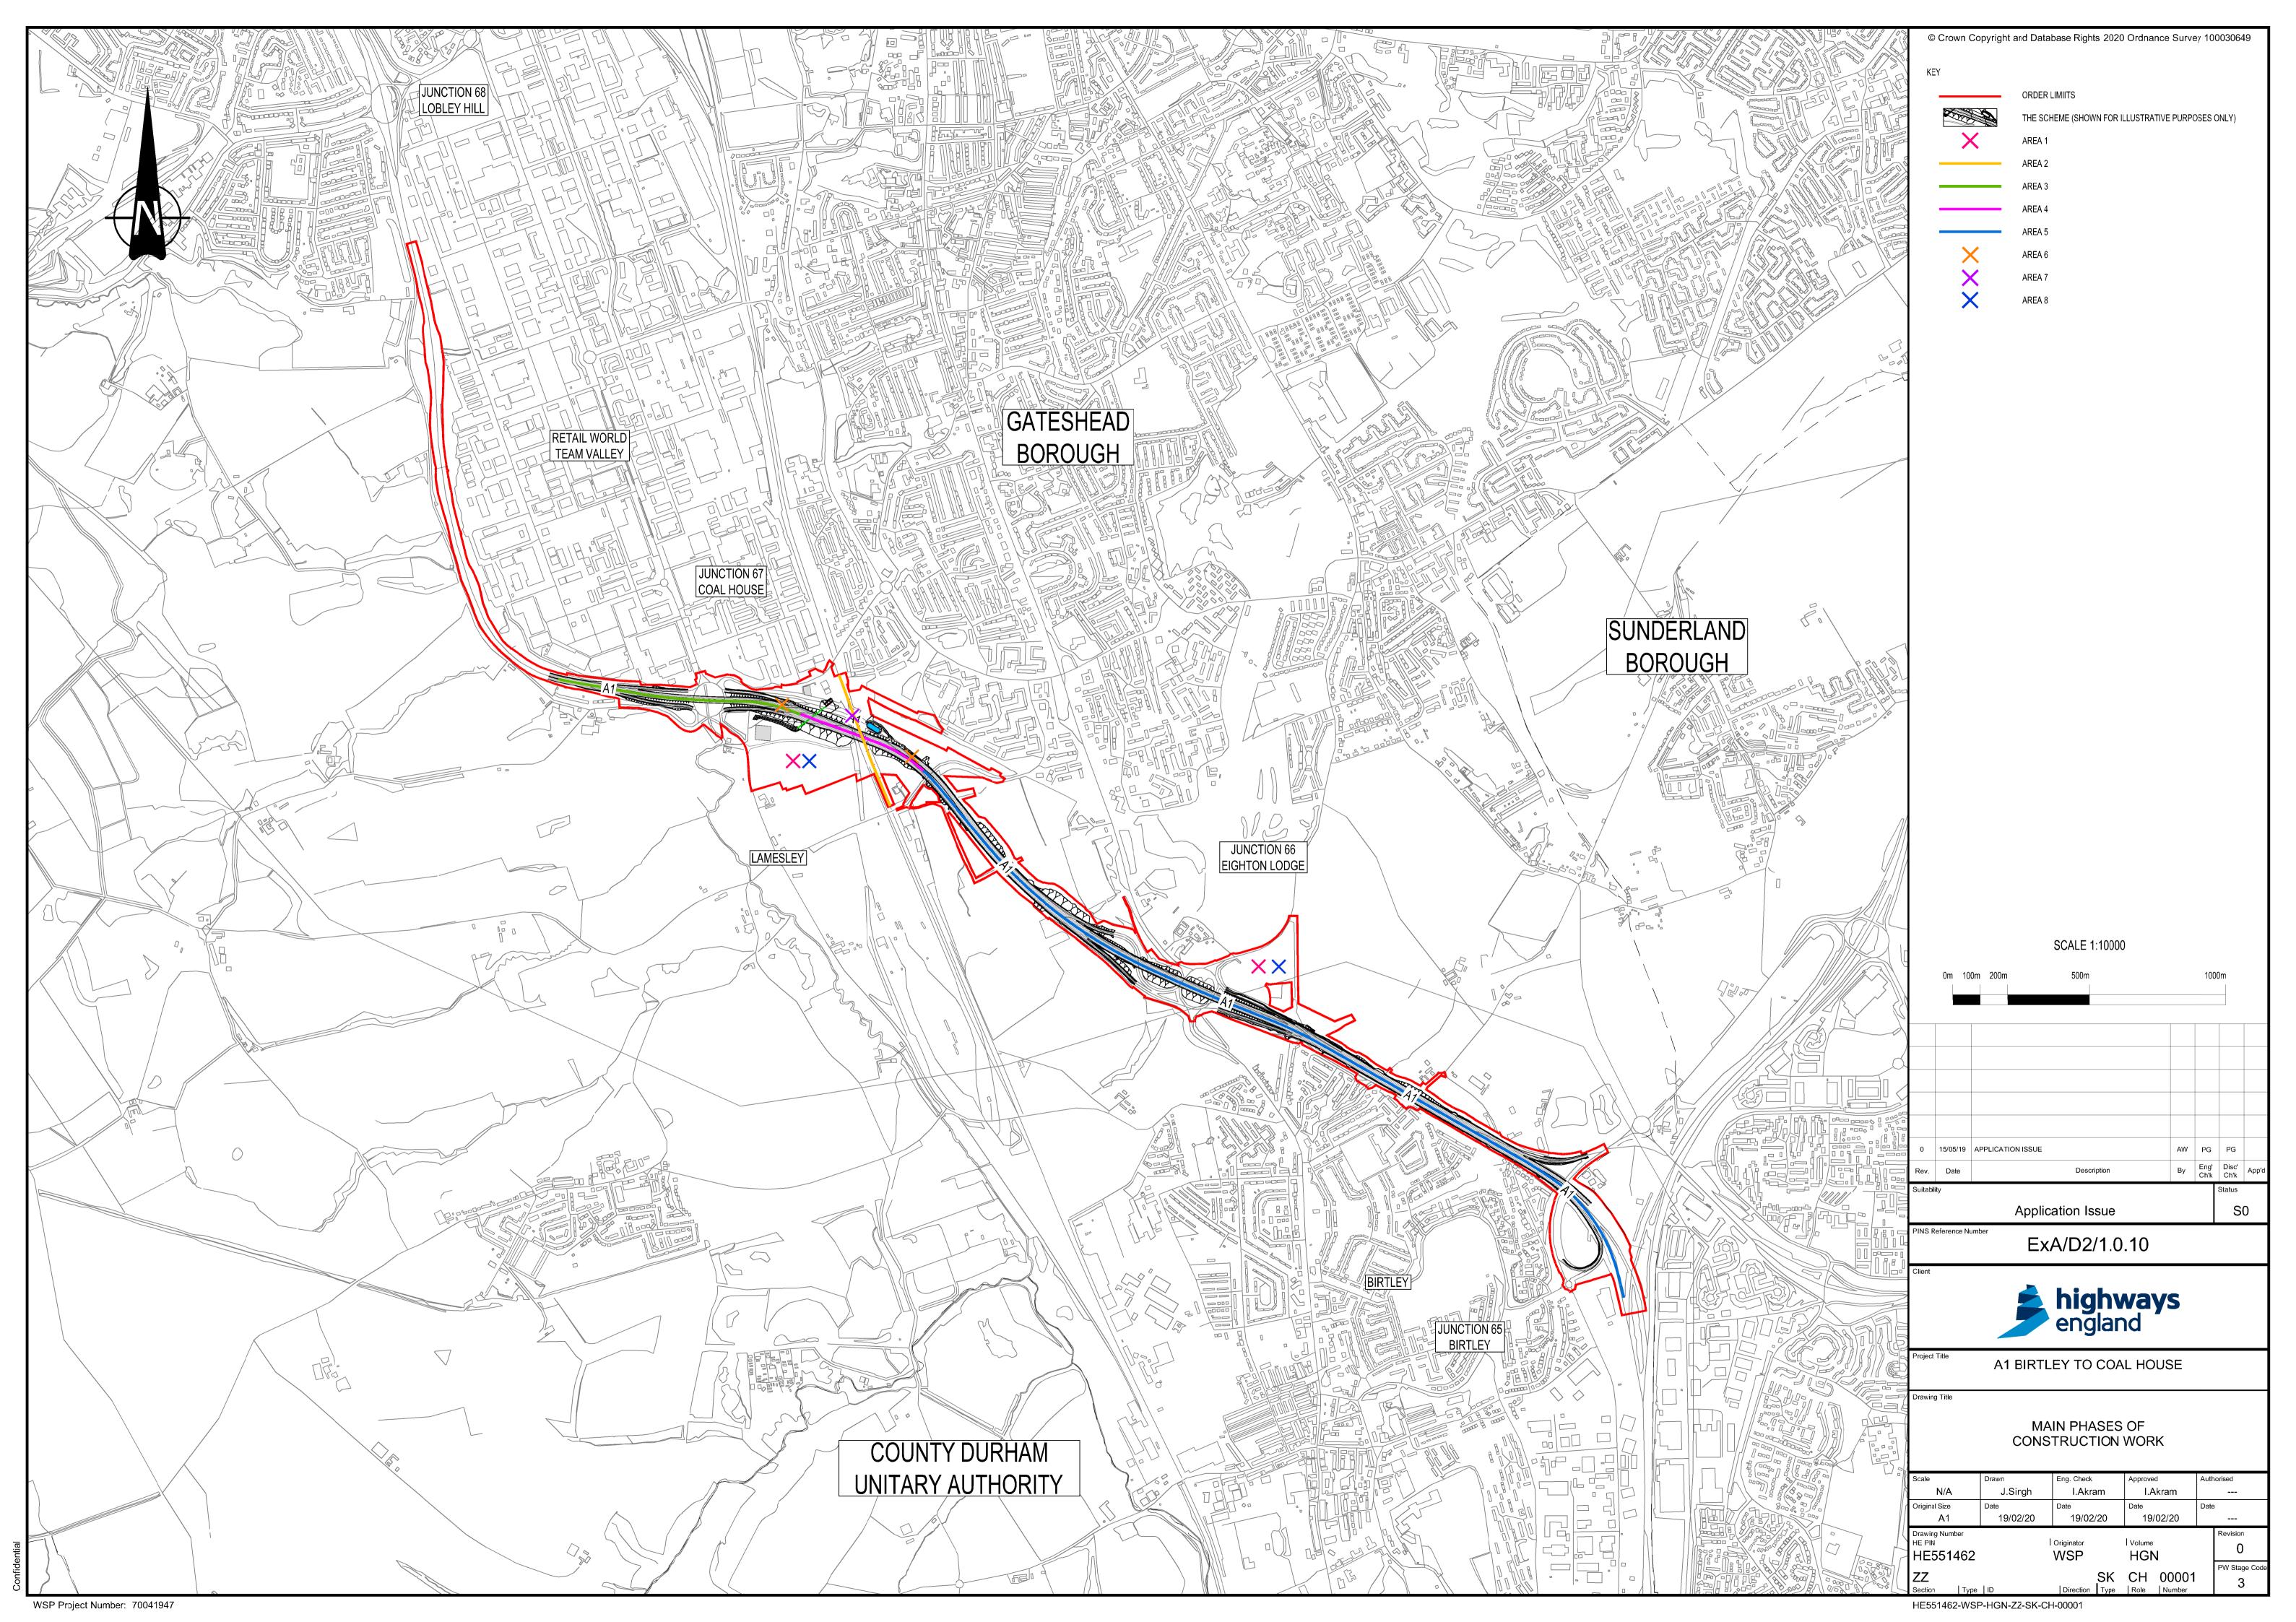

### **A1** Birtley to Coal House

Scheme Number: TR010031

Applicant's Responses to ExA's First Written Questions – Appendix 1.0.D - Main Phases of Construction Works and Scheme Areas