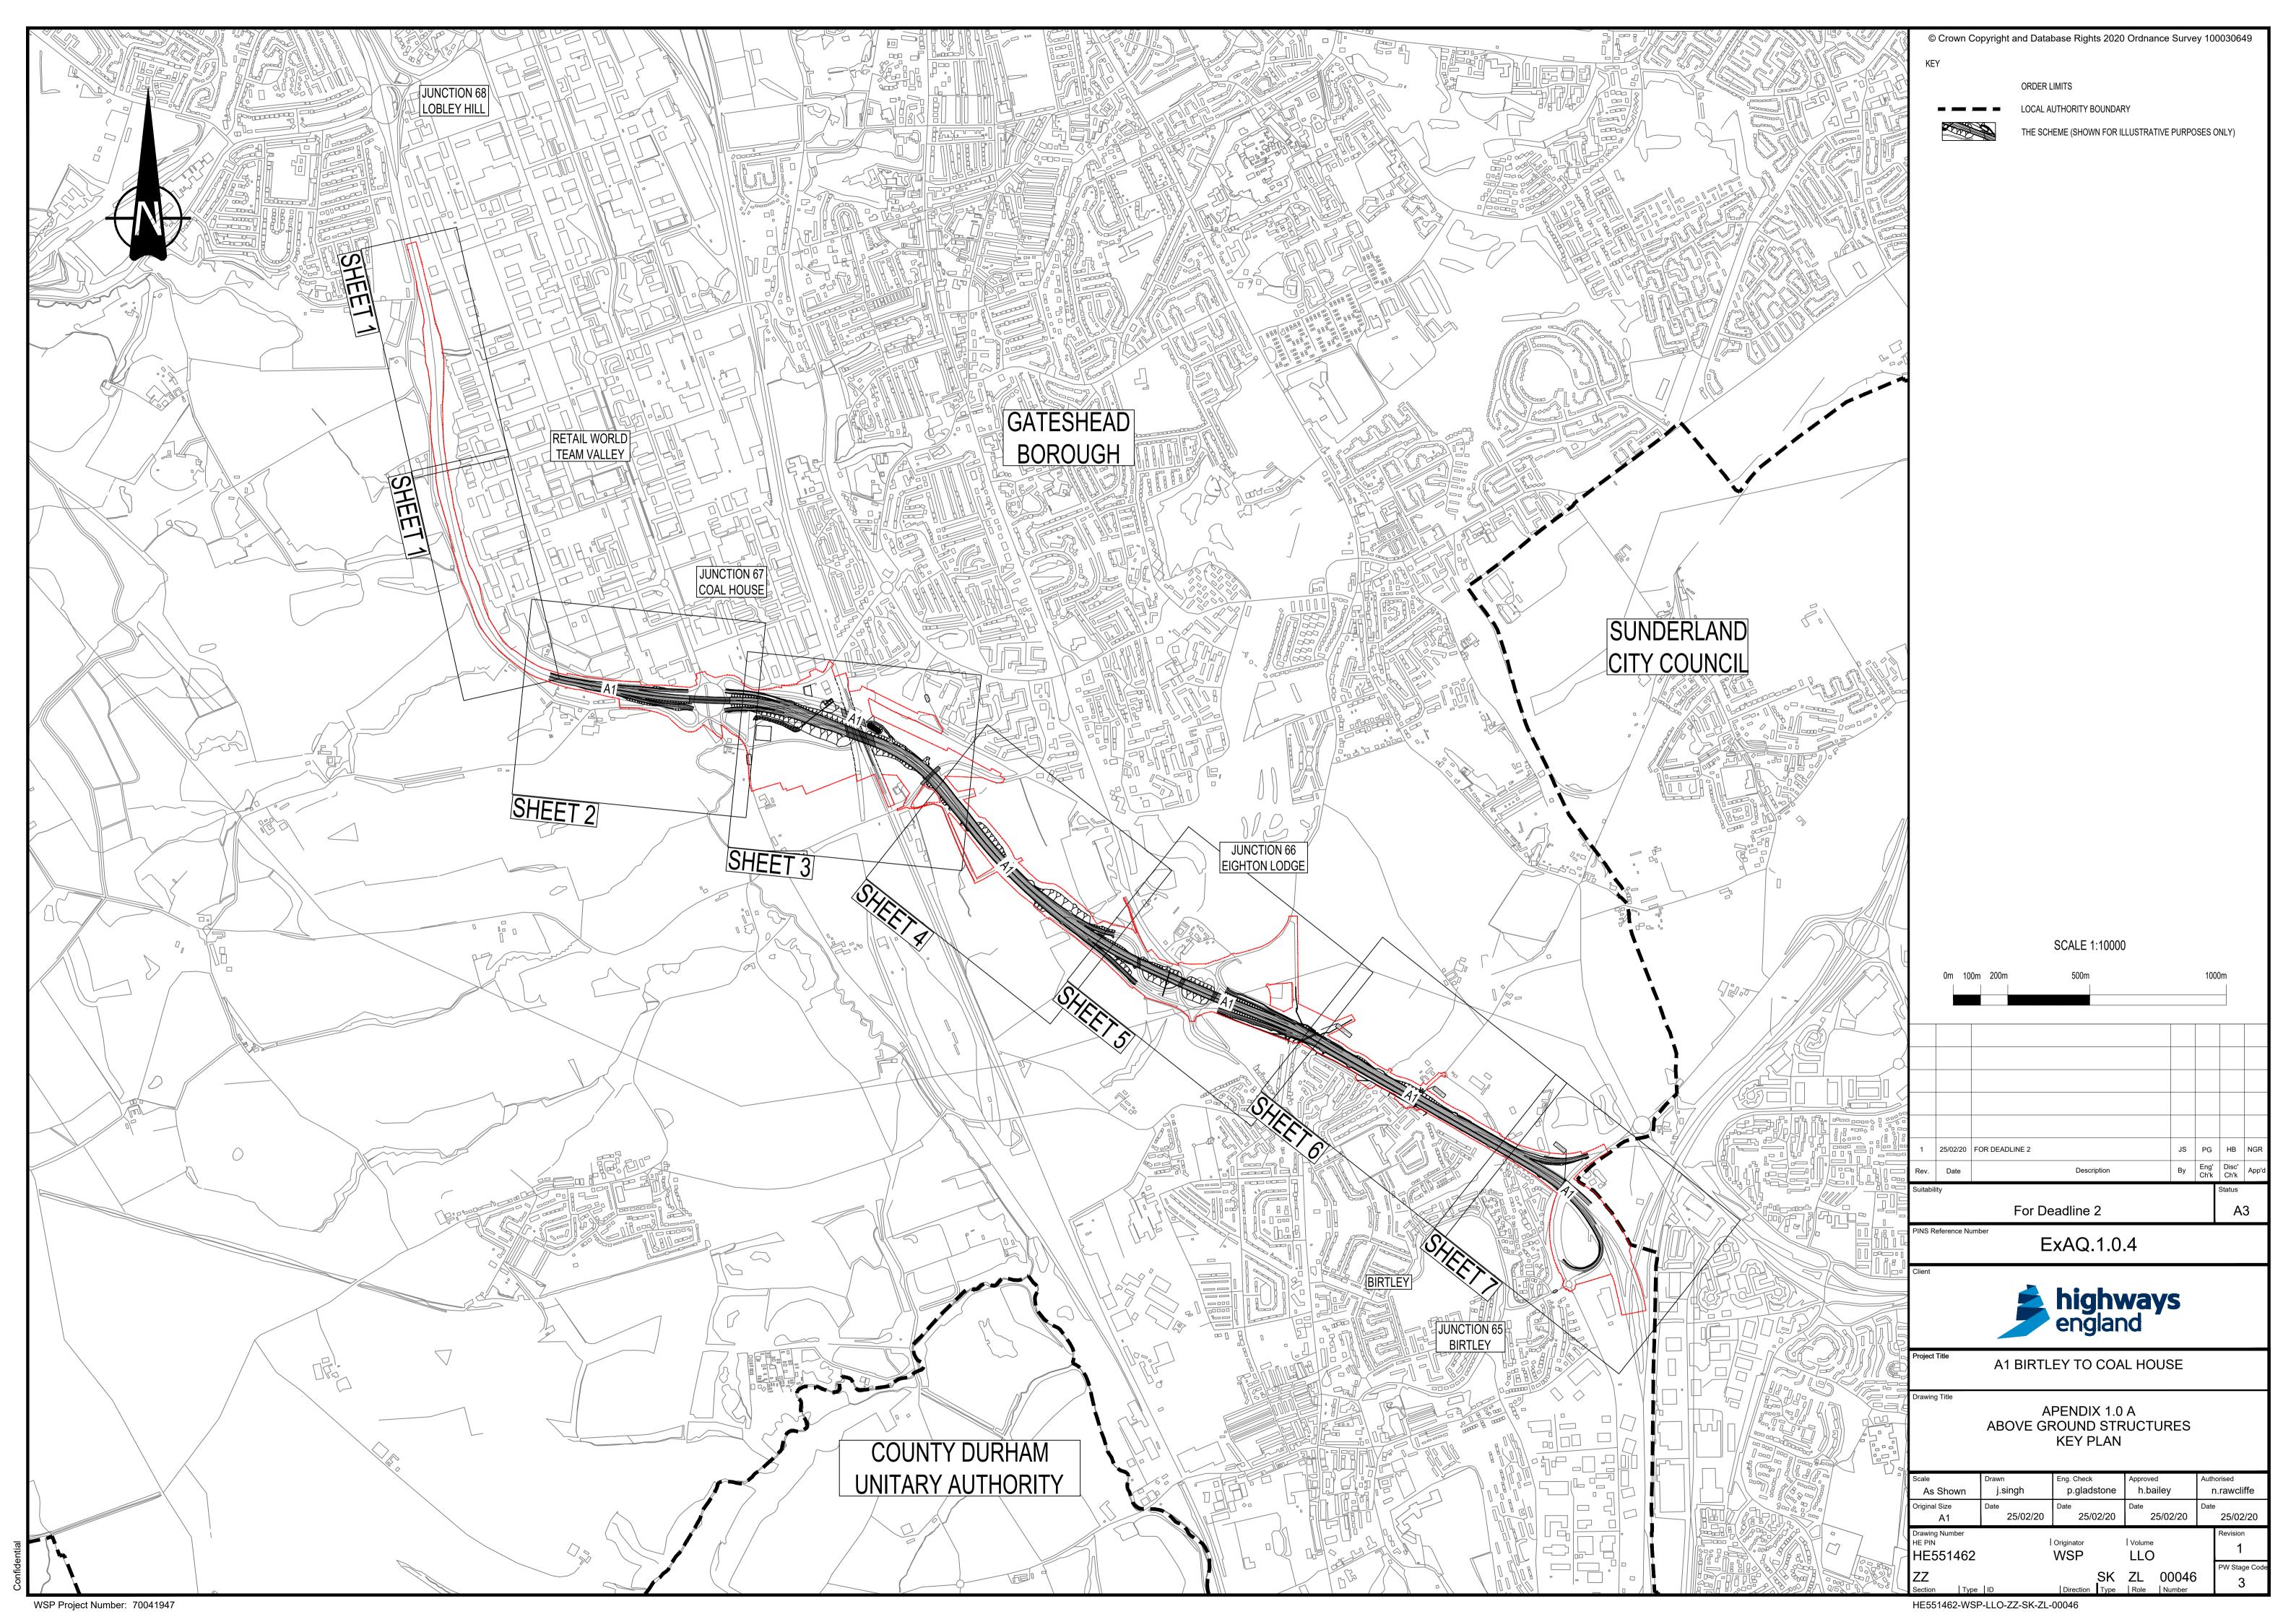

### **A1** Birtley to Coal House

**Scheme Number: TR010031** 

Applicant's Responses to ExA's First Written Questions – Appendix 1.0.A - Aboveground Structures