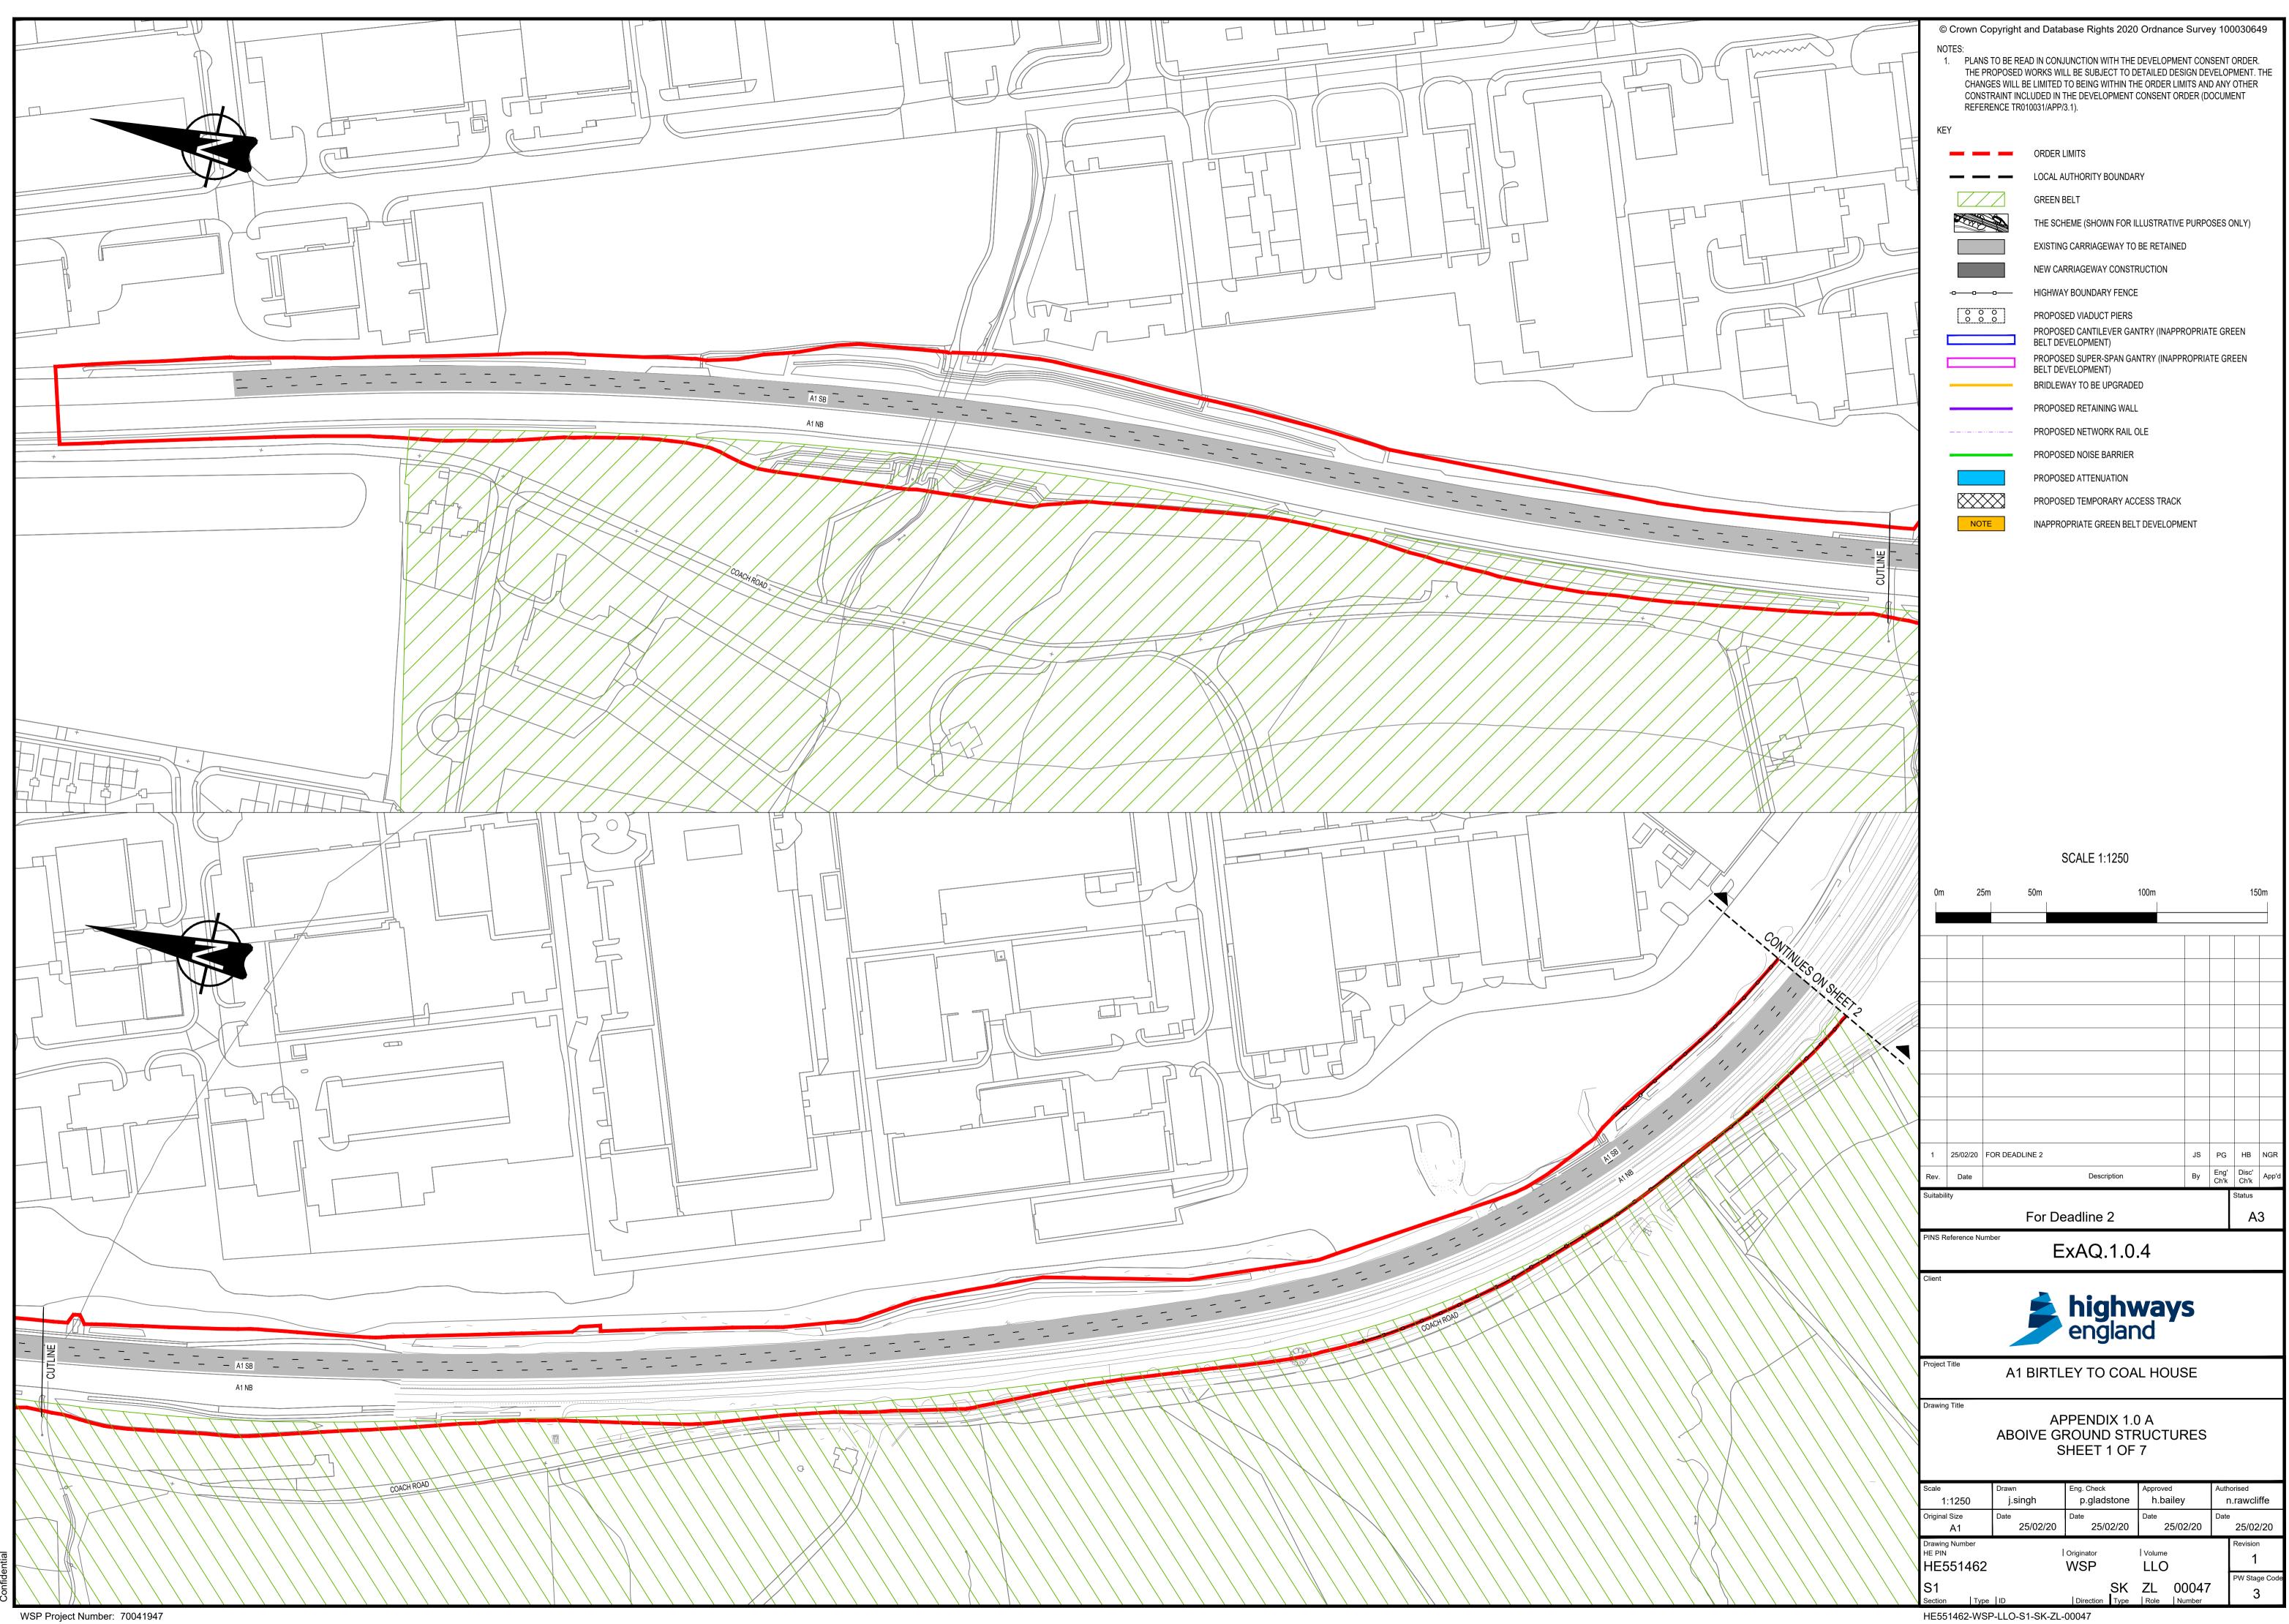

### **A1** Birtley to Coal House

**Scheme Number: TR010031** 

Applicant's Responses to ExA's First Written Questions – Appendix 1.0.A - Aboveground Structures