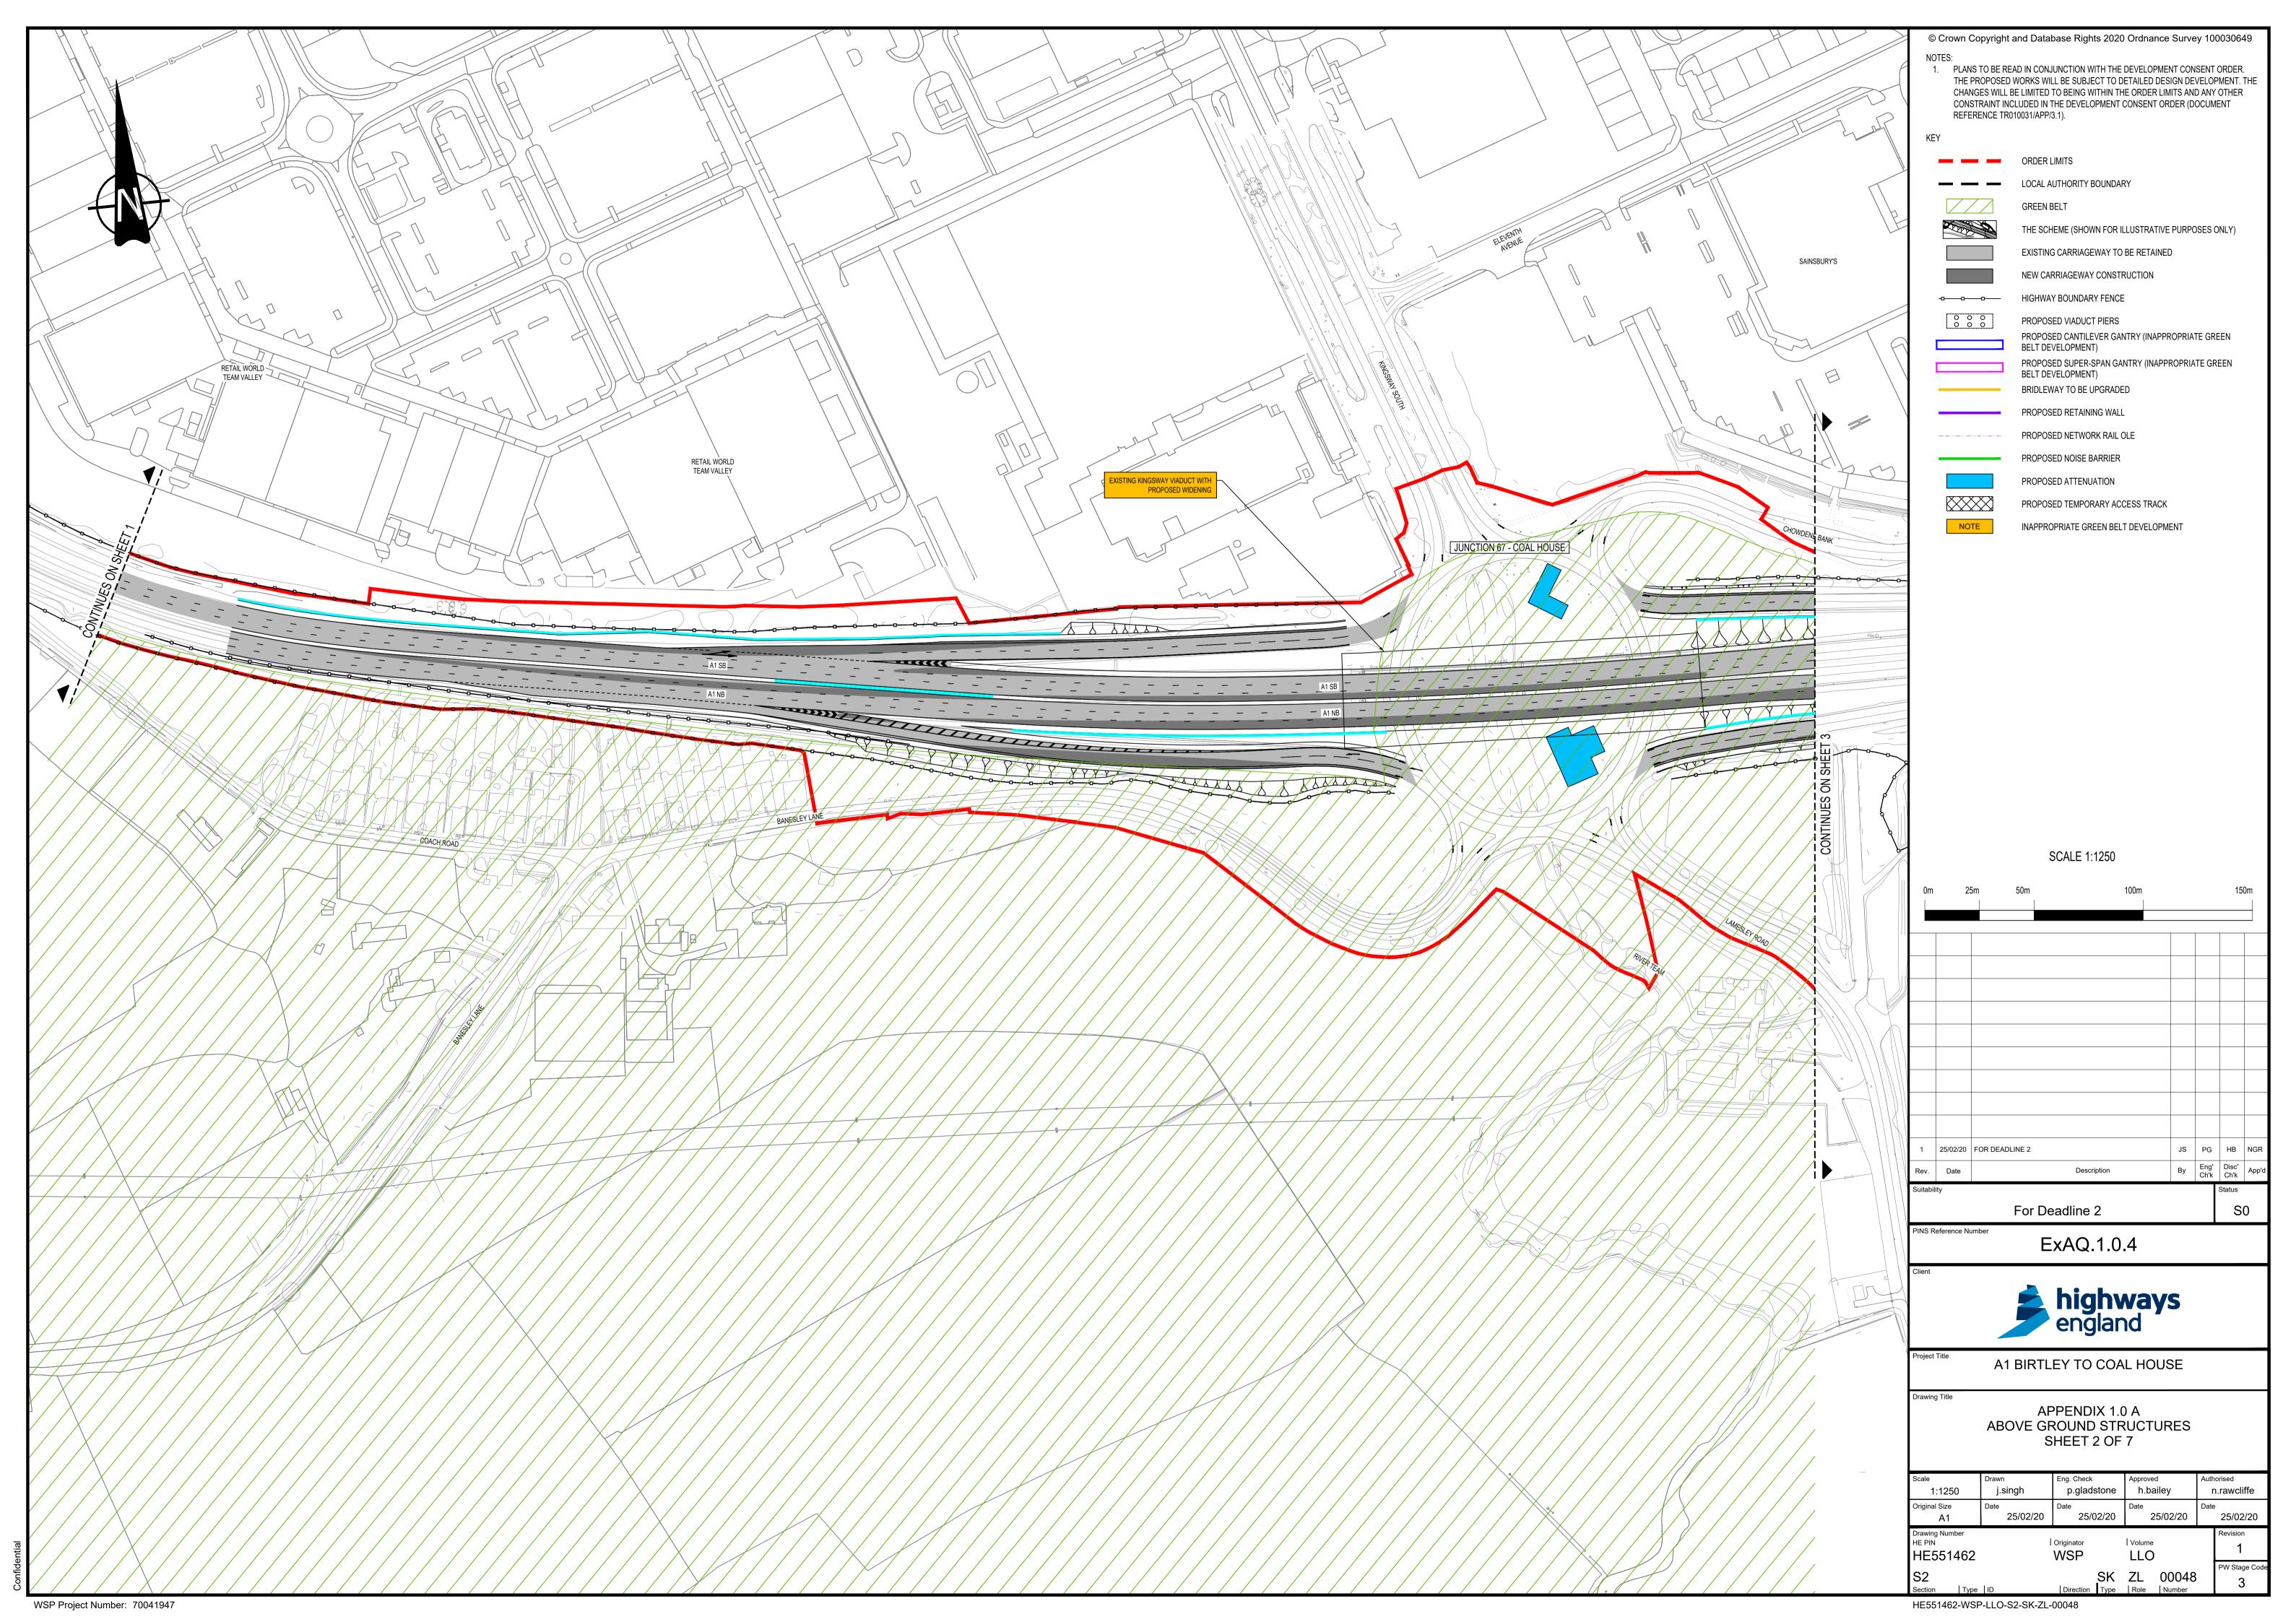

### **A1** Birtley to Coal House

**Scheme Number: TR010031** 

Applicant's Responses to ExA's First Written Questions – Appendix 1.0.A - Aboveground Structures