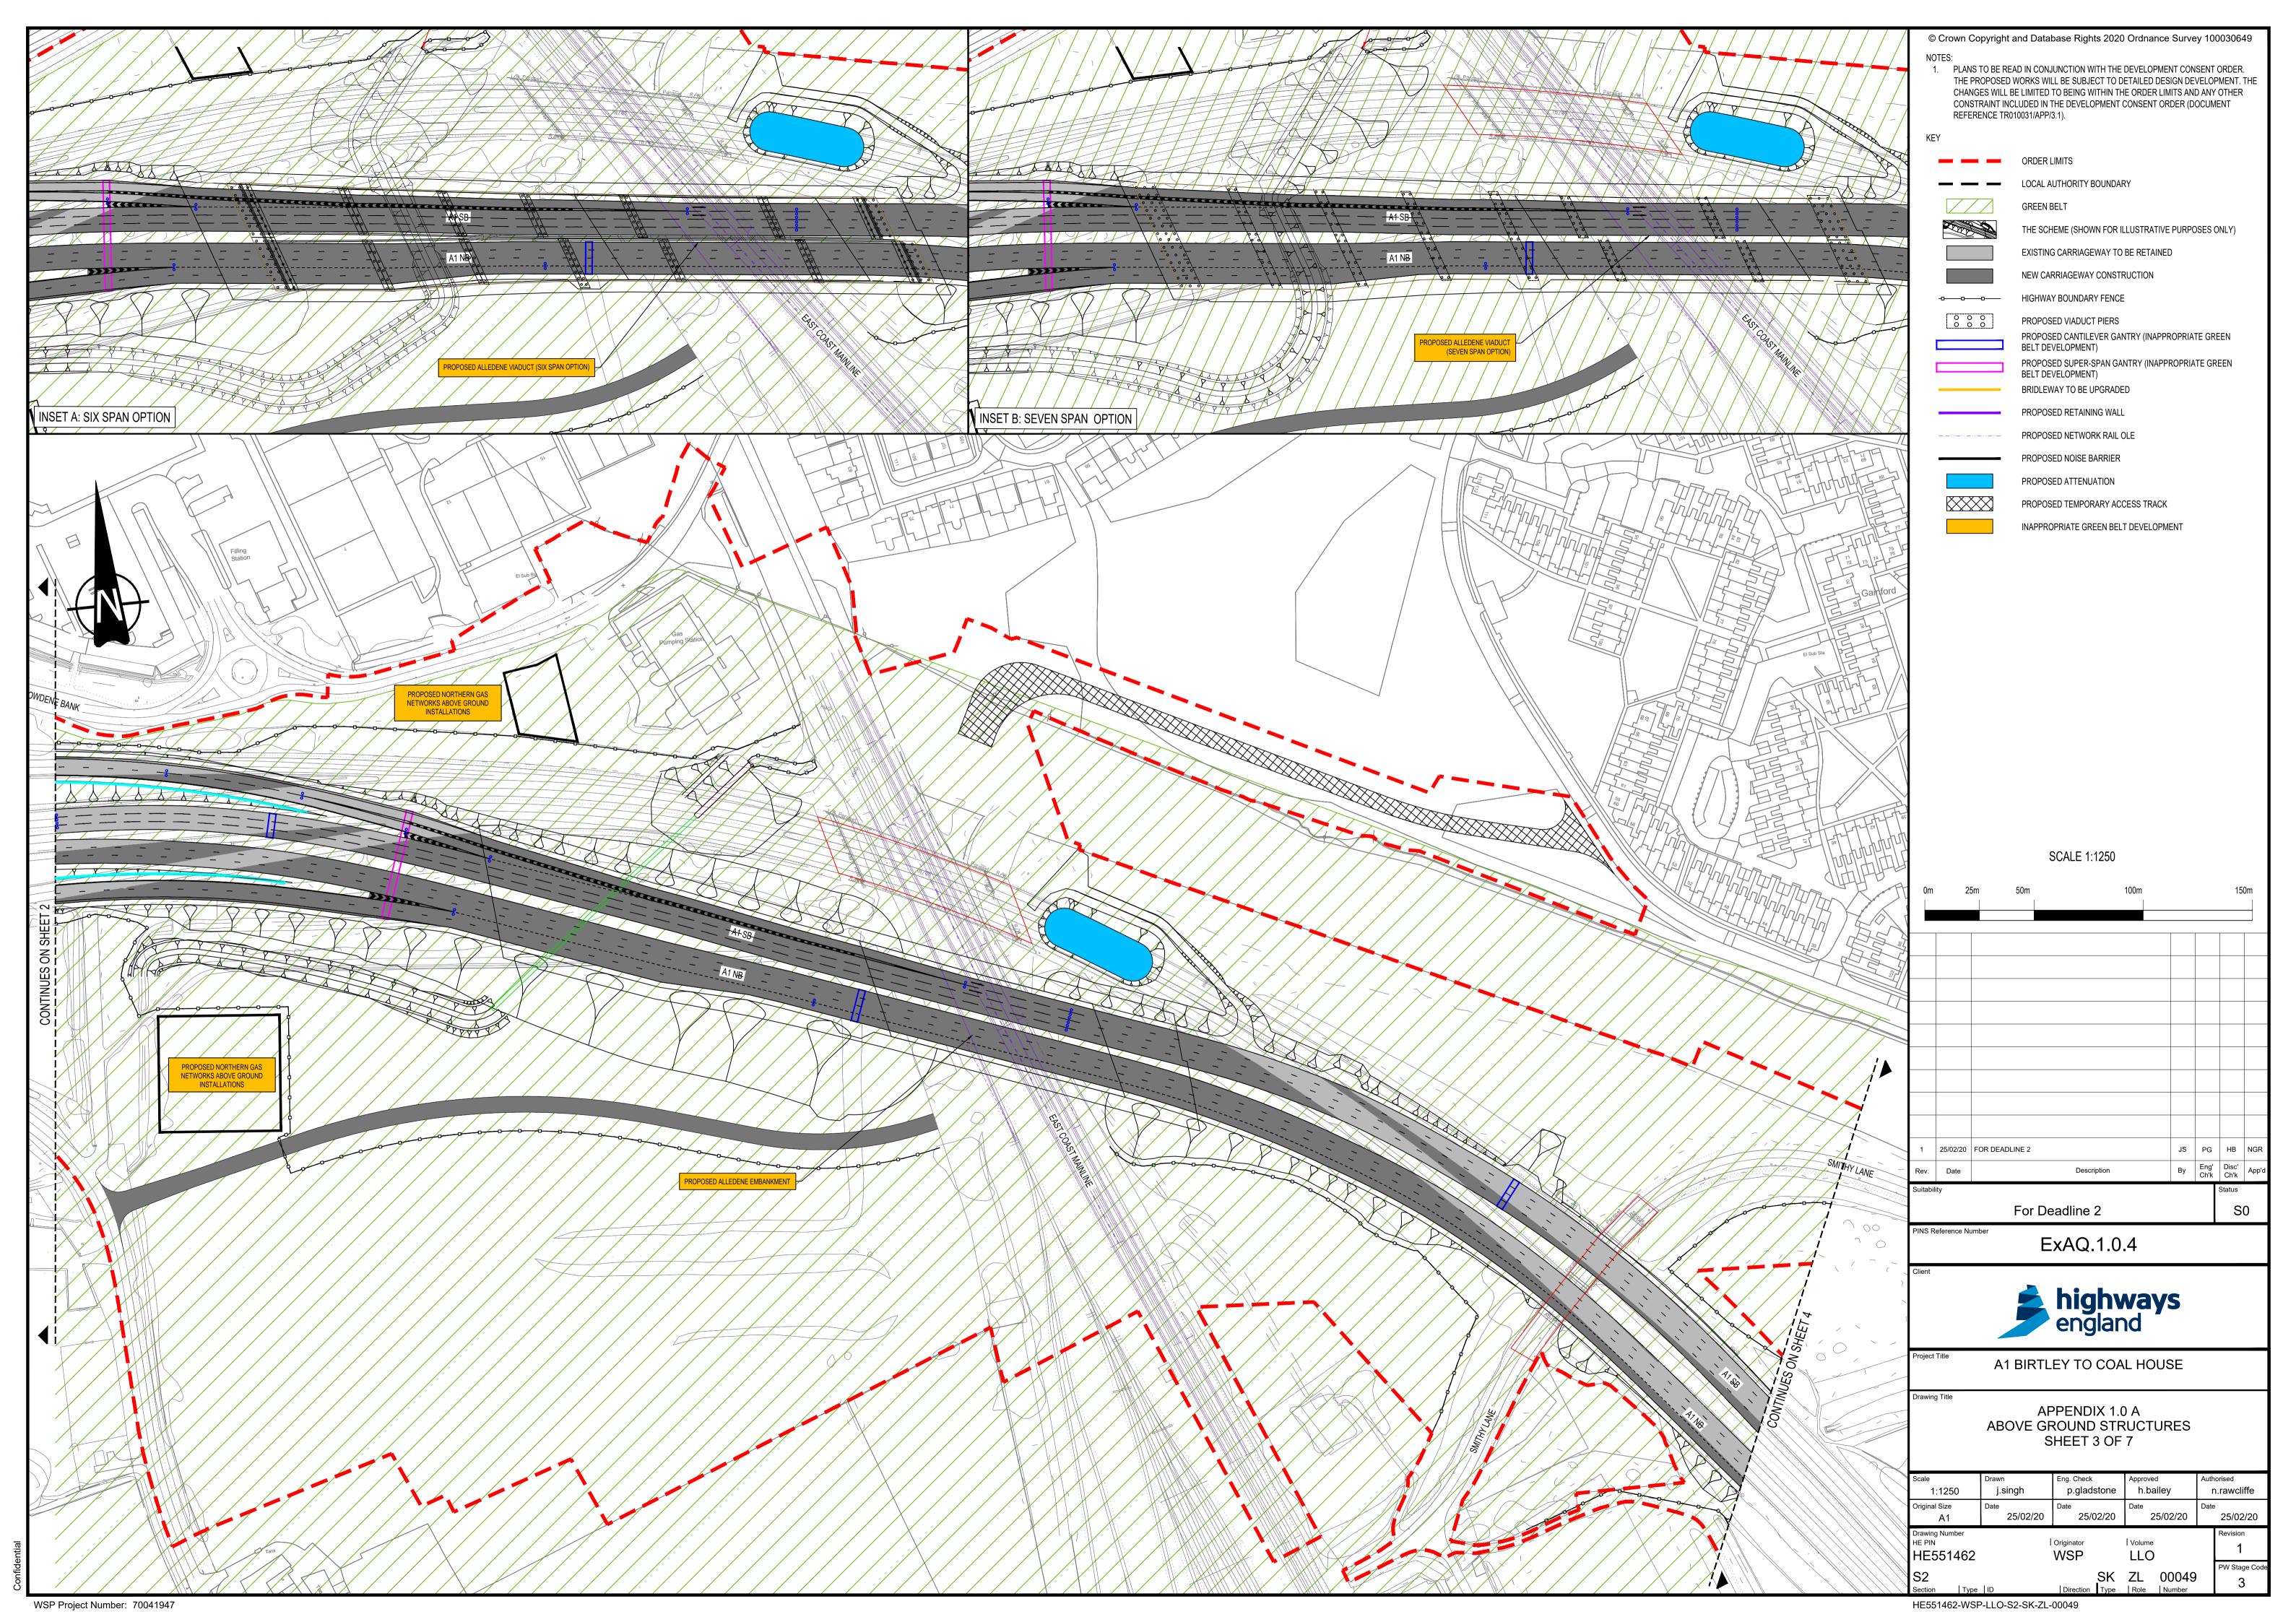

ST WRITTEN QUESTIONS – APPENDIX

| Rule Number:                   | Rule 8(1)(c)(i)                        |
|--------------------------------|----------------------------------------|
| Planning Inspectorate Scheme   | TR010031                               |
| Reference                      |                                        |
| Application Document Reference | n/a                                    |
| A (1                           | A4 B: II 4 Q III B : 4 T               |
| Author:                        | A1 Birtley to Coal House Project Team, |
|                                | Highways England                       |

| Version | Date             | Status of Version |
|---------|------------------|-------------------|
| Rev 0   | 25 February 2020 | For Issue         |









HE551462-WSP-LLO-S3-SK-ZL-00050





HE551462-WSP-LLO-S3-SK-ZL-00052