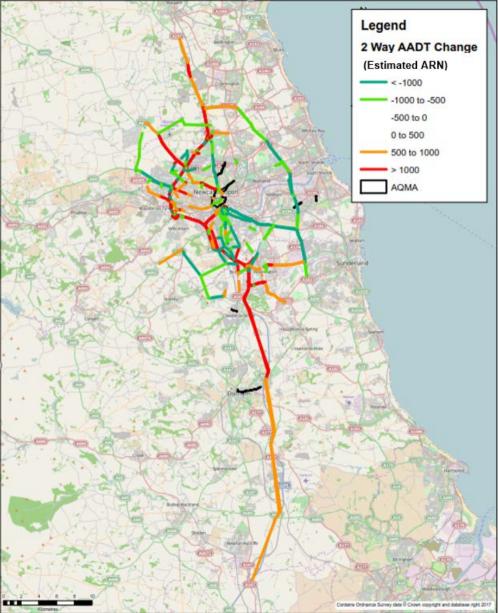

FIRST WRITTEN QUESTIONS – APPENDIX

| Rule Number:                   | Rule 8(1)(c)(i)                        |
|--------------------------------|----------------------------------------|
| Planning Inspectorate Scheme   | TR010031                               |
| Reference                      |                                        |
| Application Document Reference | n/a                                    |
| A4le a                         | A4 Distants Ossillans Dusis at Tabas   |
| Author:                        | A1 Birtley to Coal House Project Team, |
|                                | Highways England                       |

| Version | Date             | Status of Version |
|---------|------------------|-------------------|
| Rev 0   | 25 February 2020 | For Issue         |