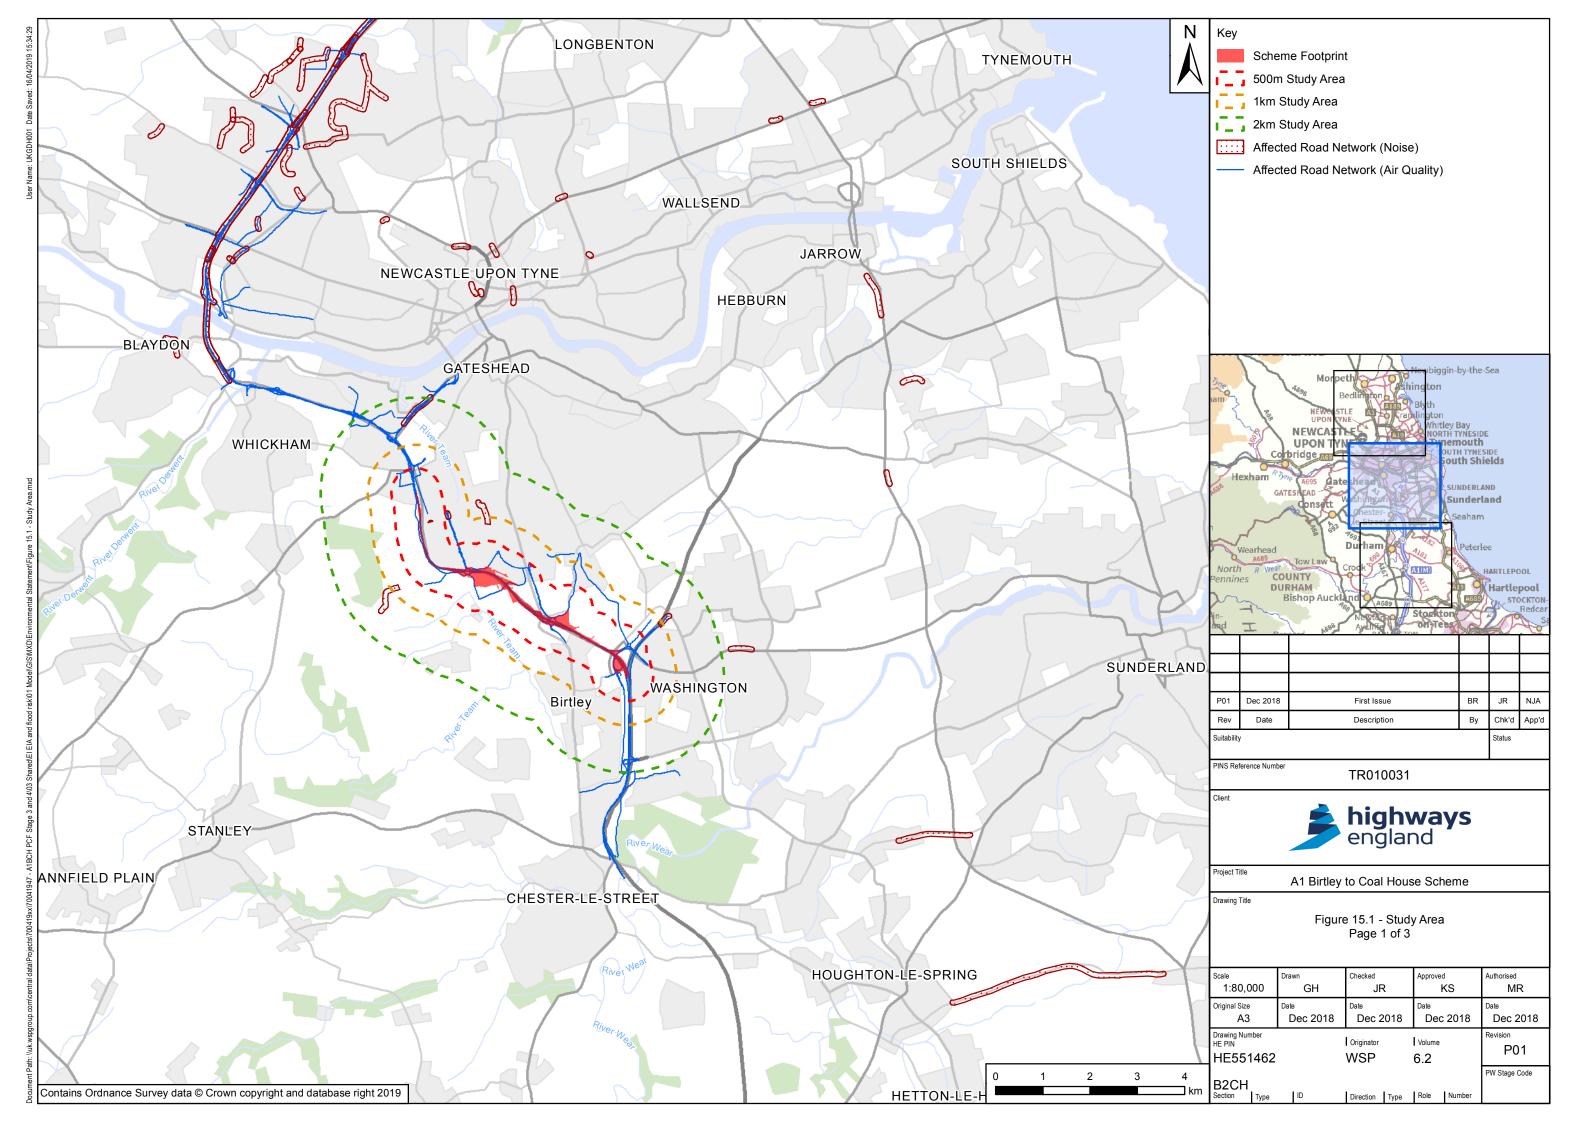

ns 2009

### **A1** Birtley to Coal House

Development Consent Order 20[xx]

## **Environmental Statement - Figures**

| Regulation Reference:          | APFP Regulation 5(2)(a)                |
|--------------------------------|----------------------------------------|
| Planning Inspectorate Scheme   | TR010031                               |
| Reference                      |                                        |
| Application Document Reference | TR010031/APP/6.2                       |
| Author:                        | A1 Birtley to Coal House Project Team, |
|                                | Highways England                       |

| Version | Date           | Status of Version |
|---------|----------------|-------------------|
| Rev 0   | 14 August 2019 | Application Issue |







If you need help accessing this or any other Highways England information, please call **0300 470 4580** and we will help you.

© Crown copyright 2019.

You may re-use this information (not including logos) free of charge in any format or medium, under the terms of the Open Government Licence. To view this licence:

visit www.nationalarchives.gov.uk /doc/open-government-licence/write to the Information Policy Team, The National Archives, Kew, London TW9 4DU, or email psi@nationalarchives.gsi.gov.uk.

This document is also available on our website at www.gov.uk /highways

If you have any enquiries about this document A1BirtleytoCoalhouse@highwaysengland.co.uk or call **0300 470 4580\***.

\*Calls to 03 numbers cost no more than a national rate call to an 01 or 02 number and must count