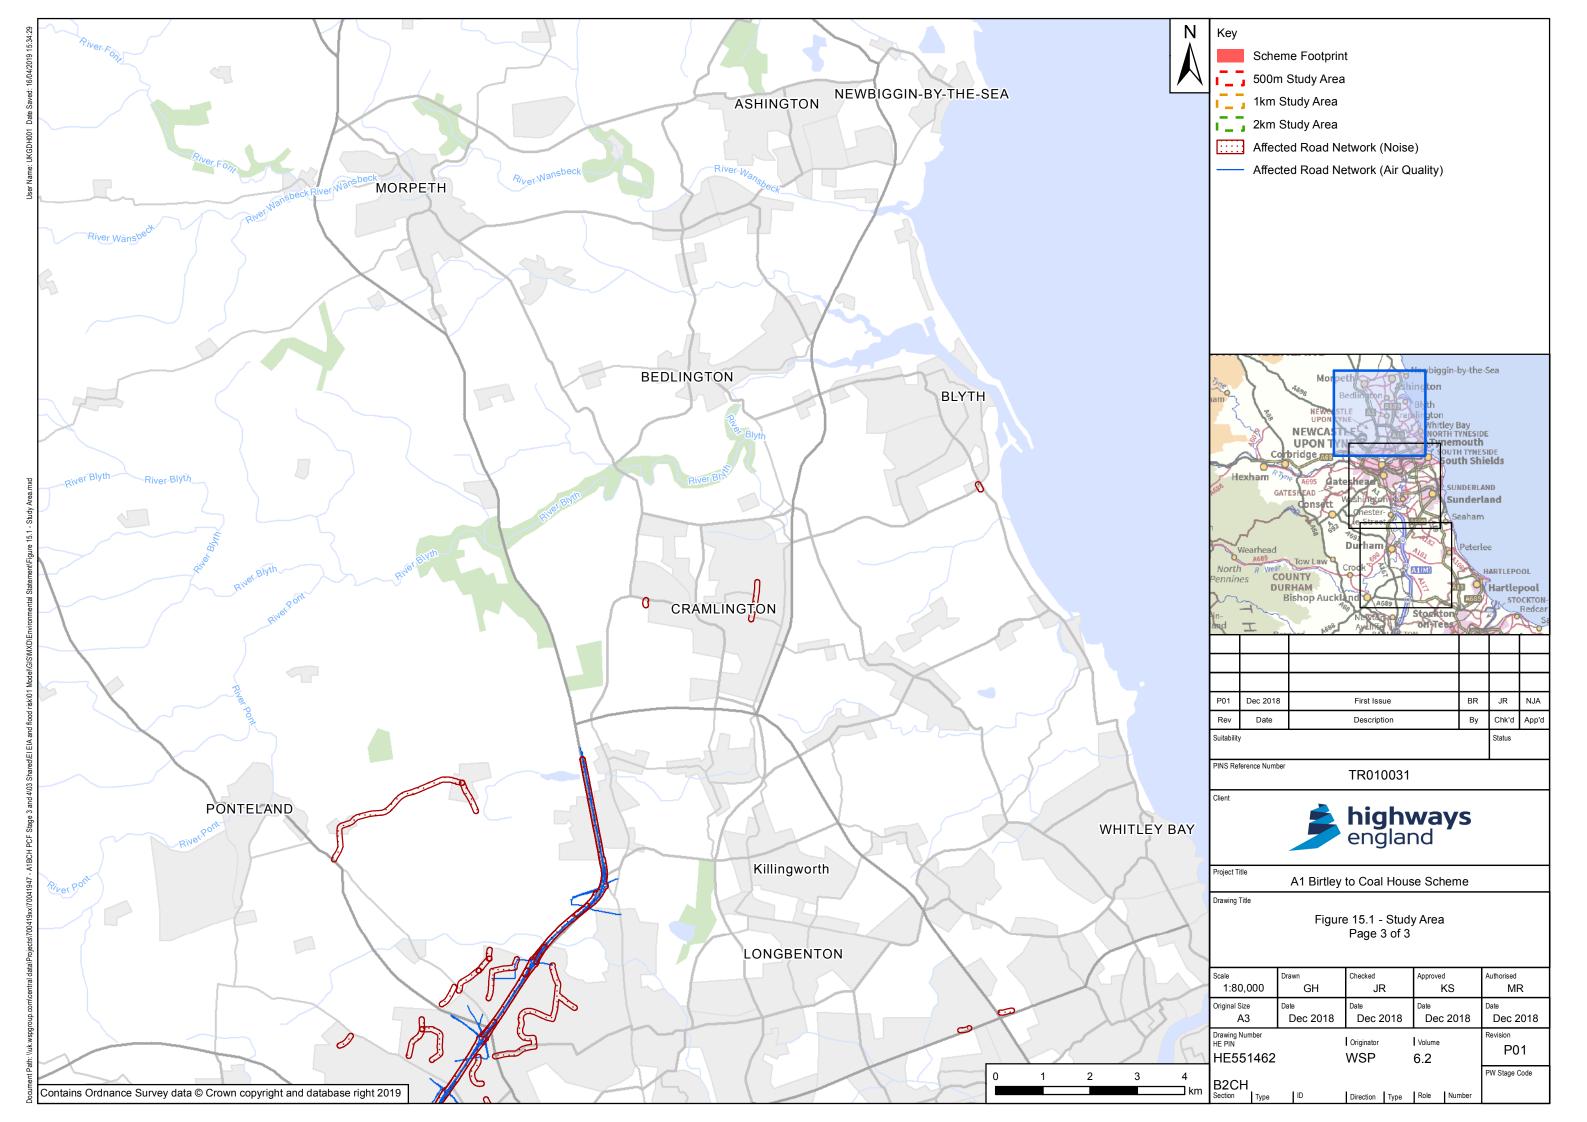

009

### **A1** Birtley to Coal House

Development Consent Order 20[xx]

## **Environmental Statement - Figures**

| Regulation Reference:          | APFP Regulation 5(2)(a)                |
|--------------------------------|----------------------------------------|
| Planning Inspectorate Scheme   | TR010031                               |
| Reference                      |                                        |
| Application Document Reference | TR010031/APP/6.2                       |
| Author:                        | A1 Birtley to Coal House Project Team, |
|                                | Highways England                       |

| Version | Date           | Status of Version |
|---------|----------------|-------------------|
| Rev 0   | 14 August 2019 | Application Issue |







If you need help accessing this or any other Highways England information, please call **0300 470 4580** and we will help you.

© Crown copyright 2019.

You may re-use this information (not including logos) free of charge in any format or medium, under the terms of the Open Government Licence. To view this licence:

visit www.nationalarchives.gov.uk /doc/open-government-licence/write to the Information Policy Team, The National Archives, Kew, London TW9 4DU, or email psi@nationalarchives.gsi.gov.uk.

This document is also available on our website at www.gov.uk /highways

If you have any enquiries about this document A1BirtleytoCoalhouse@highwaysengland.co.uk or call **0300 470 4580\***.

\*Calls to 03 numbers cost no more than a national rate call to an 01 or 02 number and must count tow