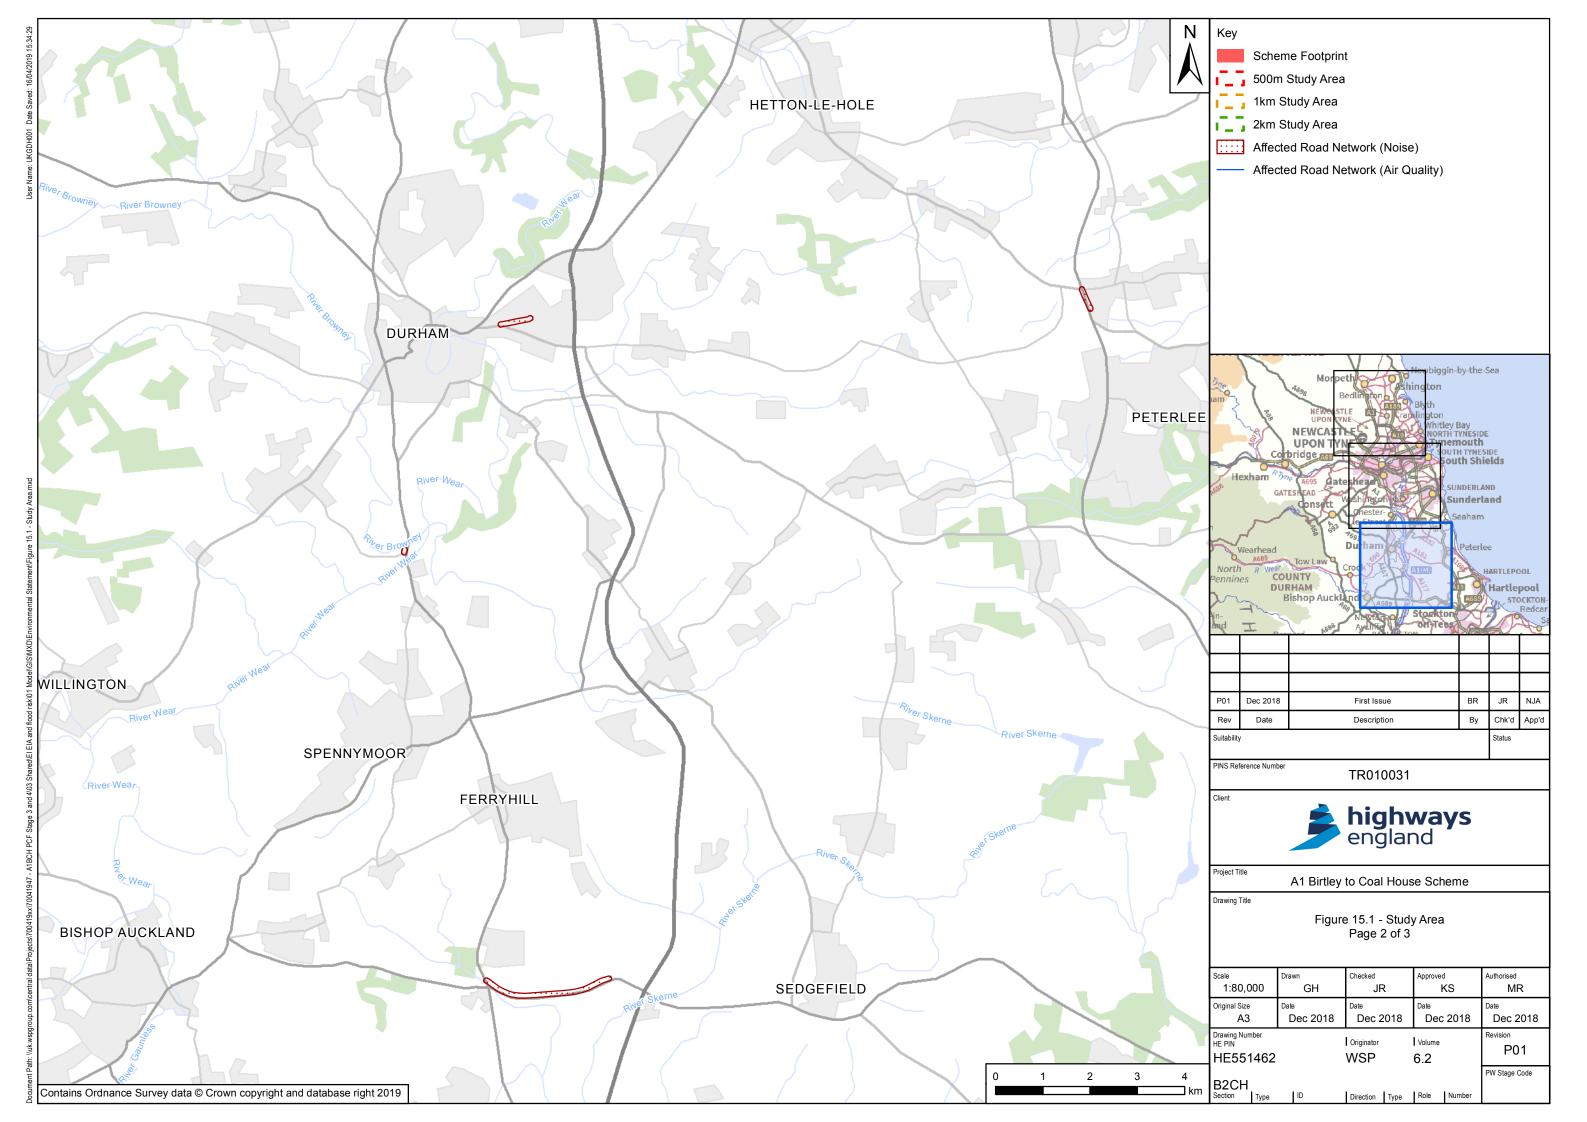

2009

### **A1** Birtley to Coal House

Development Consent Order 20[xx]

## **Environmental Statement - Figures**

| Regulation Reference:          | APFP Regulation 5(2)(a)                |
|--------------------------------|----------------------------------------|
| Planning Inspectorate Scheme   | TR010031                               |
| Reference                      |                                        |
| Application Document Reference | TR010031/APP/6.2                       |
| Author:                        | A1 Birtley to Coal House Project Team, |
|                                | Highways England                       |

| Version | Date           | Status of Version |
|---------|----------------|-------------------|
| Rev 0   | 14 August 2019 | Application Issue |







If you need help accessing this or any other Highways England information, please call **0300 470 4580** and we will help you.

© Crown copyright 2019.

You may re-use this information (not including logos) free of charge in any format or medium, under the terms of the Open Government Licence. To view this licence:

visit www.nationalarchives.gov.uk /doc/open-government-licence/write to the Information Policy Team, The National Archives, Kew, London TW9 4DU, or email psi@nationalarchives.gsi.gov.uk.

This document is also available on our website at www.gov.uk /highways

If you have any enquiries about this document A1BirtleytoCoalhouse@highwaysengland.co.uk or call **0300 470 4580\***.

\*Calls to 03 numbers cost no more than a national rate call to an 01 or 02 number and must count t