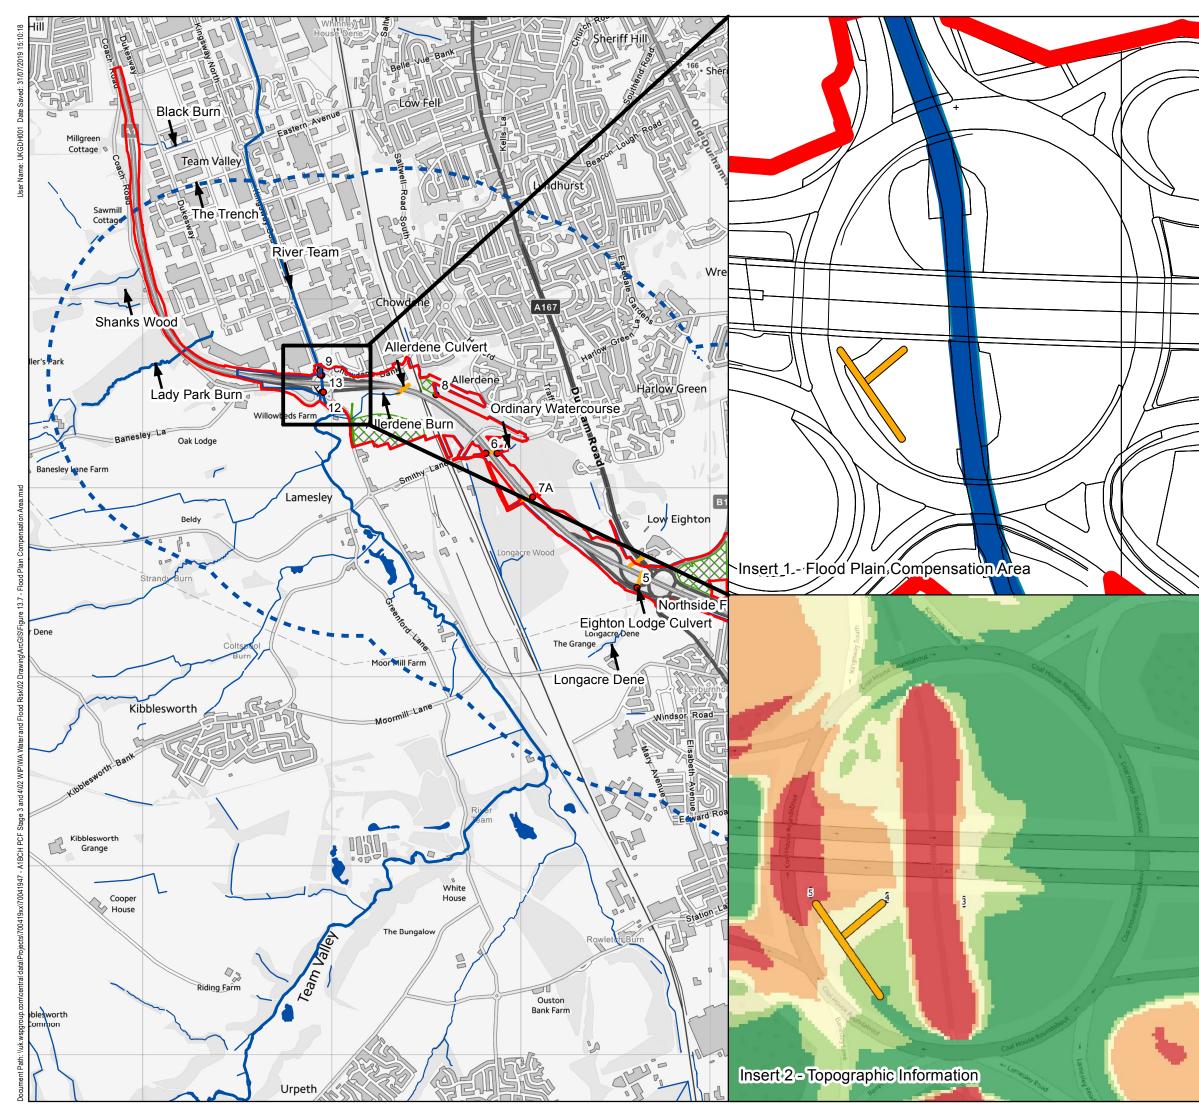

| Version | Date           | Status of Version |
|---------|----------------|-------------------|
| Rev 0   | 14 August 2019 | Application Issue |

| _ |                                                                                                            |            |                  |                                |                |            |                   |          |  |  |  |
|---|------------------------------------------------------------------------------------------------------------|------------|------------------|--------------------------------|----------------|------------|-------------------|----------|--|--|--|
|   | Key                                                                                                        |            |                  |                                |                |            |                   |          |  |  |  |
| 7 | Scheme Footprint                                                                                           |            |                  |                                |                |            |                   |          |  |  |  |
|   |                                                                                                            | Study Area |                  |                                |                |            |                   |          |  |  |  |
| 1 | Study Area 1km Buffer                                                                                      |            |                  |                                |                |            |                   |          |  |  |  |
|   | Proposed Construction Compounds                                                                            |            |                  |                                |                |            |                   |          |  |  |  |
|   | Outfalls                                                                                                   |            |                  |                                |                |            |                   |          |  |  |  |
|   | _                                                                                                          |            |                  |                                |                |            |                   |          |  |  |  |
|   | Culverts                                                                                                   |            |                  |                                |                |            |                   |          |  |  |  |
| 4 |                                                                                                            |            |                  |                                |                |            |                   |          |  |  |  |
| - | Flood Compensation Area                                                                                    |            |                  |                                |                |            |                   |          |  |  |  |
|   | Proposed Bridge Pillars 5-3                                                                                |            |                  |                                |                |            |                   |          |  |  |  |
|   | Terrain Height mAOD                                                                                        |            |                  |                                |                |            |                   |          |  |  |  |
|   | <= 11.4                                                                                                    |            |                  |                                |                |            |                   |          |  |  |  |
| - | 11.4 - 11.8                                                                                                |            |                  |                                |                |            |                   |          |  |  |  |
| _ | 11.8 - 12.2                                                                                                |            |                  |                                |                |            |                   |          |  |  |  |
|   | 12.2 - 12.6                                                                                                |            |                  |                                |                |            |                   |          |  |  |  |
|   |                                                                                                            |            |                  |                                |                |            |                   |          |  |  |  |
| = | > 12.6                                                                                                     |            |                  |                                |                |            |                   |          |  |  |  |
| - | The flood plain compensation area is to be a strip<br>2.6m wide (i.e. the width of a JCB excavator bucket) |            |                  |                                |                |            |                   |          |  |  |  |
| - |                                                                                                            |            |                  | mm deep to                     |                |            | Juonet            | ·)       |  |  |  |
|   |                                                                                                            |            | ent floodplai    | •                              | p              |            |                   |          |  |  |  |
|   | -                                                                                                          |            |                  |                                |                |            |                   |          |  |  |  |
|   |                                                                                                            |            |                  |                                |                |            |                   |          |  |  |  |
|   |                                                                                                            |            |                  |                                |                |            |                   |          |  |  |  |
|   |                                                                                                            |            |                  |                                |                |            |                   |          |  |  |  |
|   |                                                                                                            |            |                  |                                |                |            |                   |          |  |  |  |
| 7 |                                                                                                            |            |                  |                                |                |            |                   |          |  |  |  |
|   |                                                                                                            |            |                  |                                |                |            |                   |          |  |  |  |
|   | P05                                                                                                        | 31/07/19   |                  | Fourth Issue                   |                | GH         | SS                | AS       |  |  |  |
|   | P04<br>P03                                                                                                 | 24/04/19   |                  | Third Issue<br>Second Issue    |                | EHC<br>EHC | SS<br>SS          | AS<br>AS |  |  |  |
|   | P03                                                                                                        | 12/12/1    | -                | First Issue                    |                | EHC        | SS                | AS       |  |  |  |
|   | P01                                                                                                        | 29/11/1    | -                | First Issue                    |                | EHC        | ss                | AS       |  |  |  |
|   | Rev                                                                                                        | Date       | -                | Description                    |                | By         | Chk'd             | App'd    |  |  |  |
|   | Suitability                                                                                                |            | Suitable for     | Information                    |                |            | Status<br>S       | 2        |  |  |  |
|   | PINS Ref                                                                                                   | erence Num | 0 0110.010 101   |                                |                |            | 3                 | -        |  |  |  |
|   |                                                                                                            |            |                  | FR010031                       |                |            |                   |          |  |  |  |
|   | Client                                                                                                     |            | 2                | h:ah                           |                | _          |                   |          |  |  |  |
|   |                                                                                                            |            |                  | highv<br>englar                | vay            | 5          |                   |          |  |  |  |
|   |                                                                                                            |            |                  | engiar                         | DI             |            |                   |          |  |  |  |
|   | Project Ti                                                                                                 | tle        |                  | Cost                           | Cat-           |            |                   |          |  |  |  |
|   | Drawing <sup>*</sup>                                                                                       | Title      | A I BIRTIEY to   | Coal House                     | Scheme         |            |                   |          |  |  |  |
|   | Brawing                                                                                                    |            |                  |                                |                |            |                   |          |  |  |  |
|   |                                                                                                            | Fig        |                  | od Plain Com<br>Julation 5 (2) |                | n Are      | а                 |          |  |  |  |
|   |                                                                                                            |            | Reg              | uiation 5 (2)                  | (a)            |            |                   |          |  |  |  |
|   | Scale<br>1:20                                                                                              | 0,000      | Drawn<br>EHC     | Checked<br>SS                  | Approved<br>AS |            | Authorised<br>NJA |          |  |  |  |
|   | Original S                                                                                                 | -          | Date<br>29/11/18 | Date<br>04/12/18               | Date 06/12/1   |            | Date<br>12/12/1   | 18       |  |  |  |
|   | Drawing I<br>HE PIN                                                                                        | Number     | 1                | Originator                     | Volume         |            | Revision<br>P05   |          |  |  |  |
|   | -                                                                                                          | 51462      |                  | WSP                            |                | ļ          |                   |          |  |  |  |
|   | B2C                                                                                                        | H          |                  |                                |                |            | PW Stage C        | ode      |  |  |  |