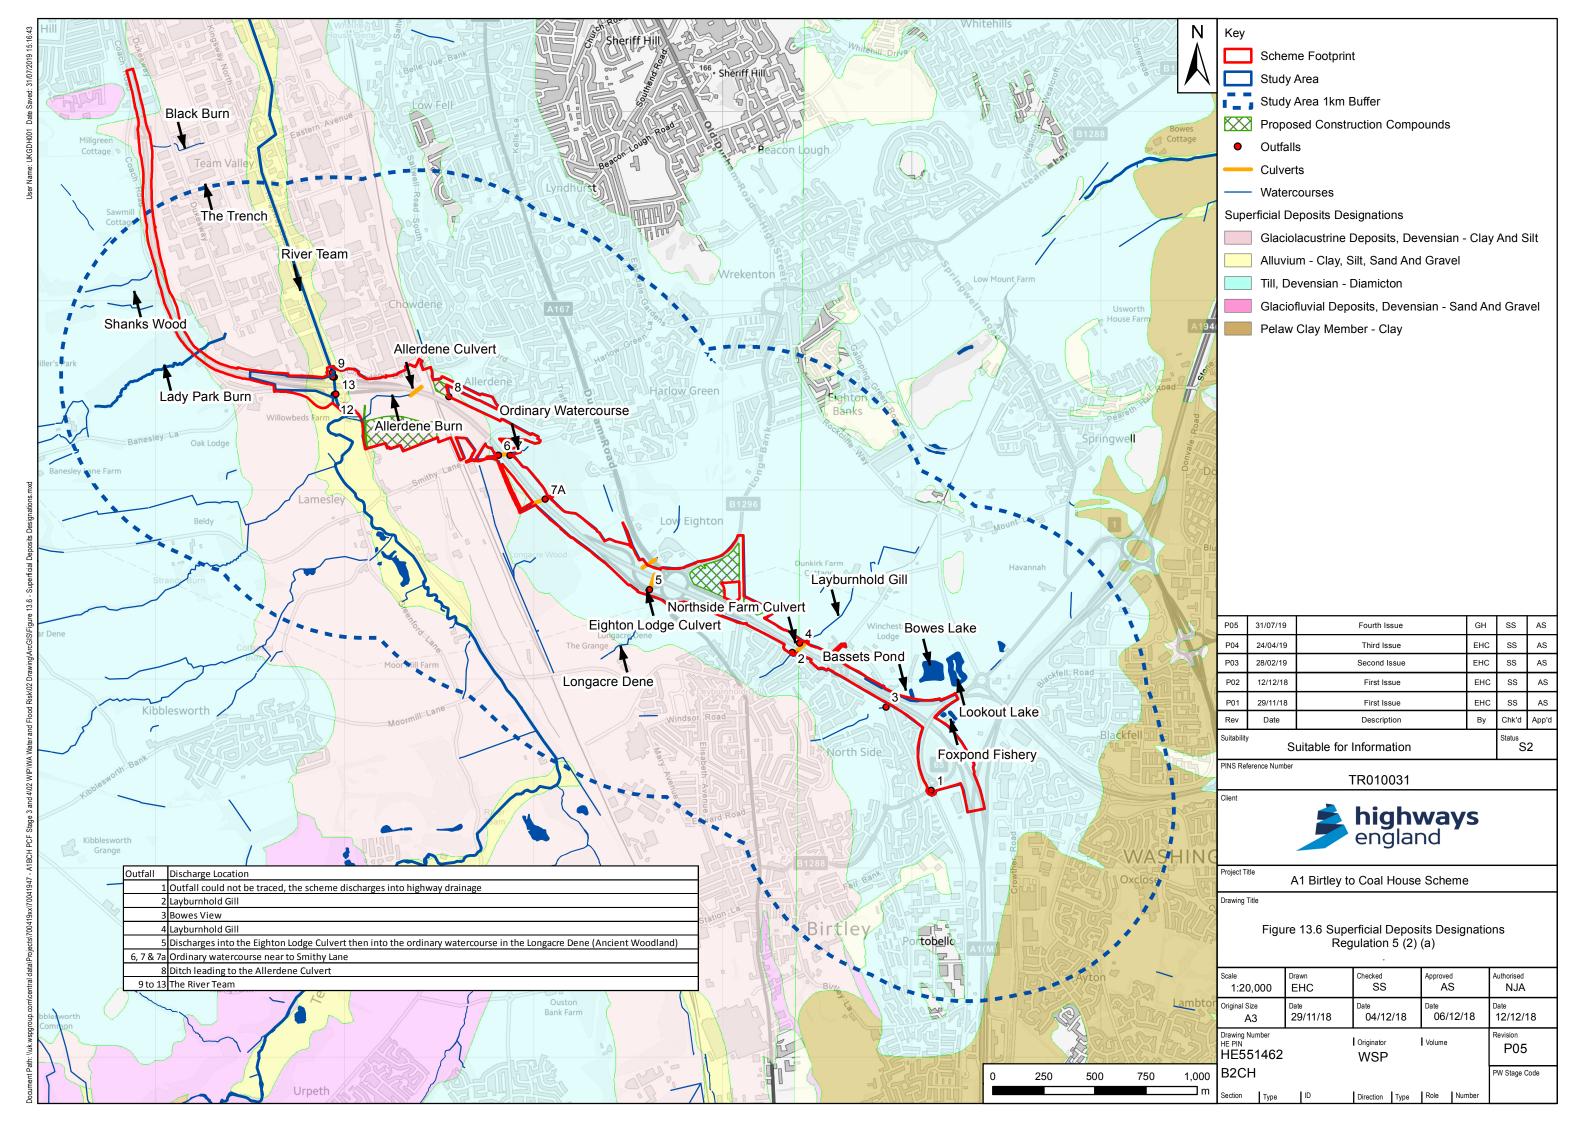

### A1 Birtley to Coal House

Scheme Number: TR010031

**6.2 Environmental Statement – Figures 13.6 Superficial Deposits Designations** 

APFP Regulation 5(2)(a)

Planning Act 2008

Volume 6