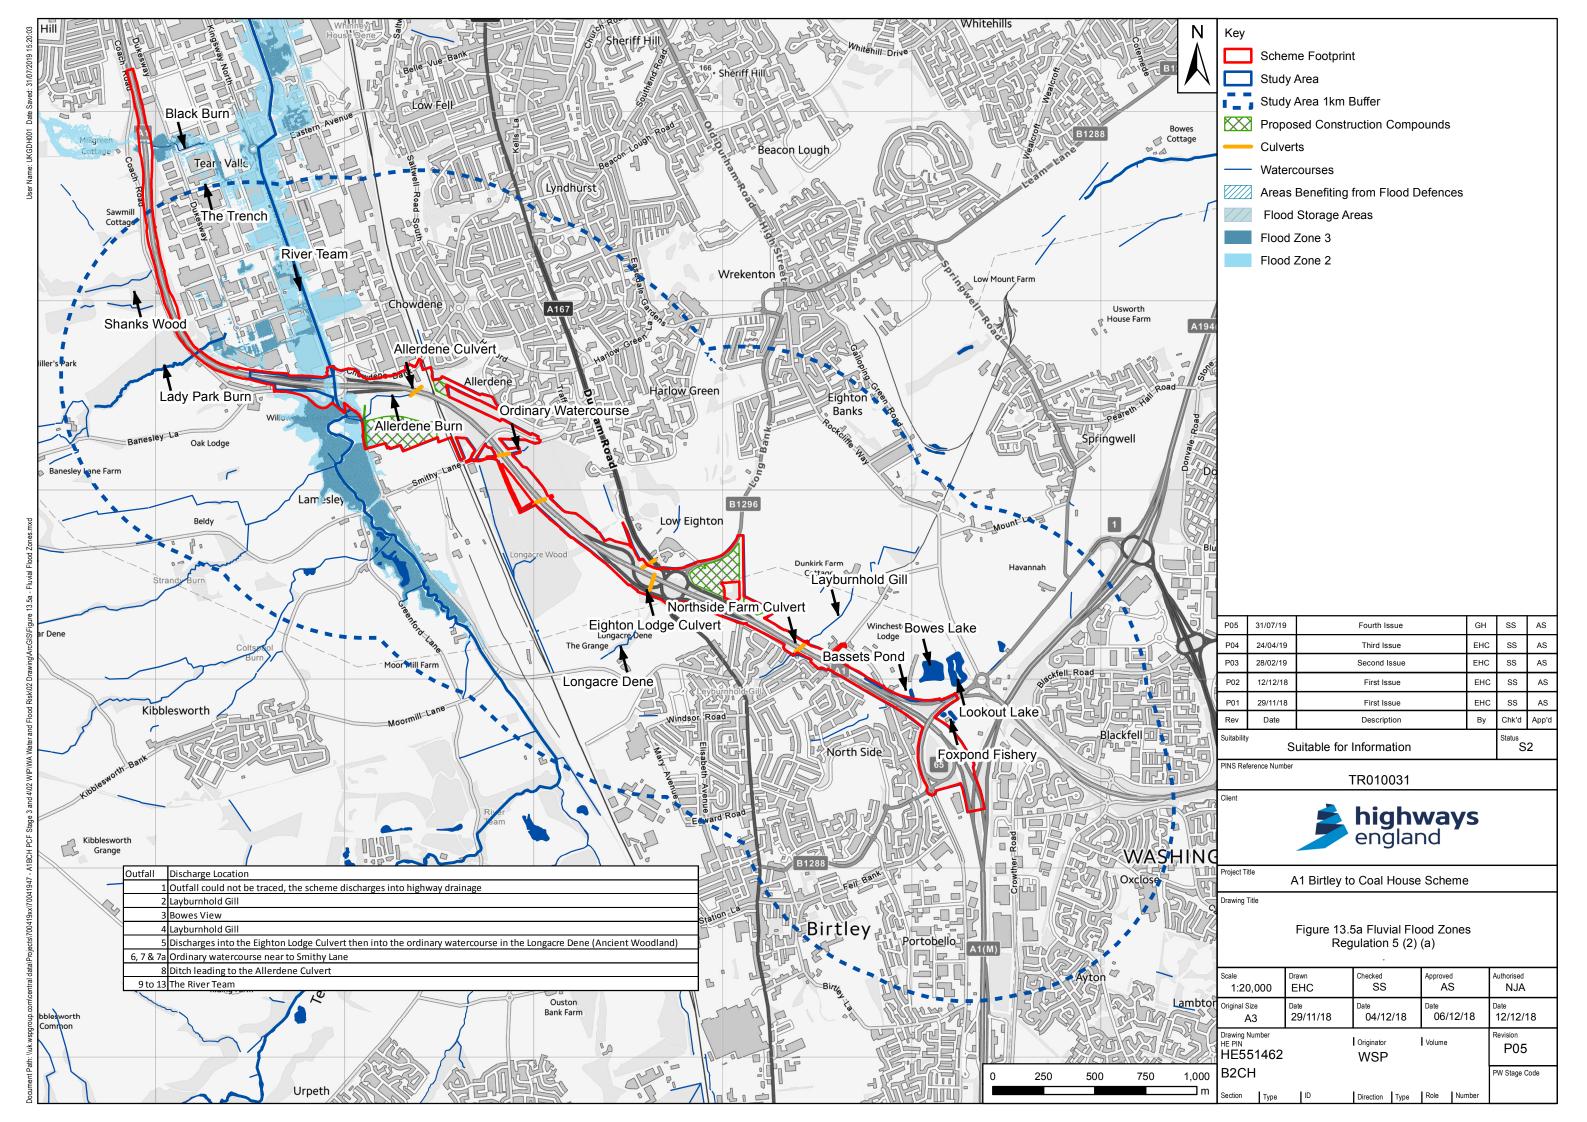

### A1 Birtley to Coal House

Scheme Number: TR010031

6.2 Environmental Statement – Figures 13.5a Fluvial Flood Zones

APFP Regulation 5(2)(a)

Planning Act 2008

Volume 6