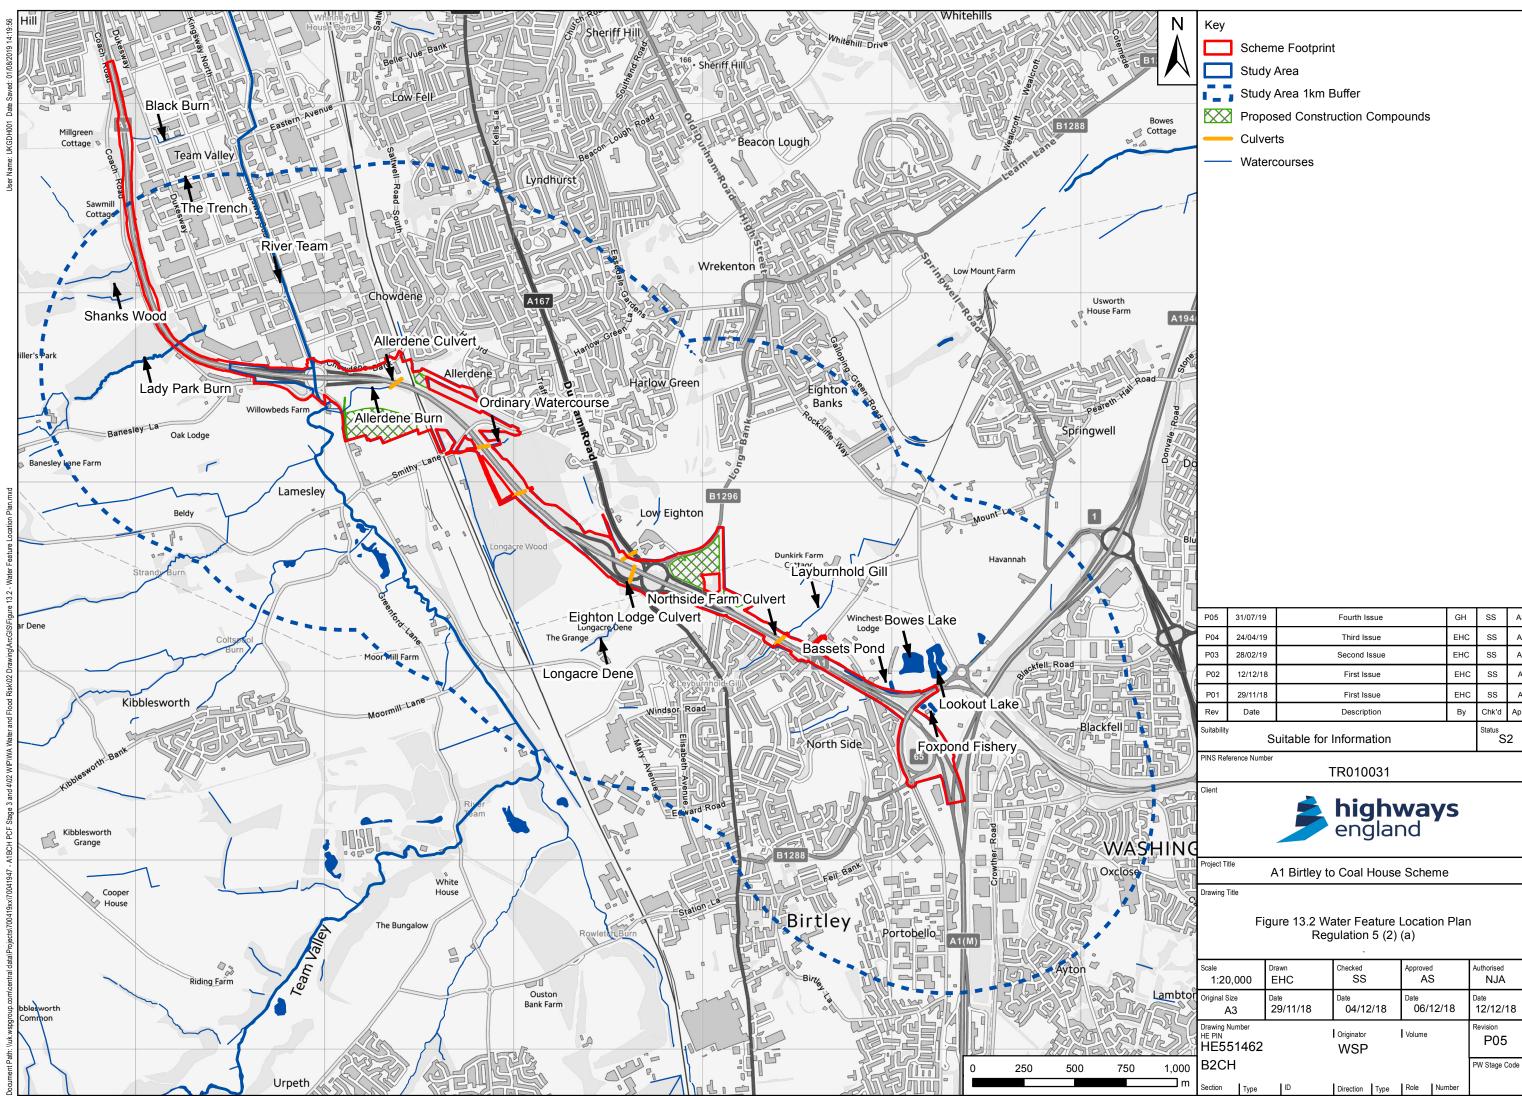

| Version | Date           | Status of Version |
|---------|----------------|-------------------|
| Rev 0   | 14 August 2019 | Application Issue |

| P05                                                                              | 31/07/19        |                  | Fourth Issue     |                  | GH  | SS                | AS           |  |  |
|----------------------------------------------------------------------------------|-----------------|------------------|------------------|------------------|-----|-------------------|--------------|--|--|
| P04                                                                              | 24/04/19        | )                | Third Issue      |                  | EHC | SS                | AS           |  |  |
| P03                                                                              | 28/02/19        | )                | Second Issue     |                  | EHC | SS                | AS           |  |  |
| P02                                                                              | 12/12/18        | 3                | First Issue      |                  | EHC | SS                | AS           |  |  |
| P01                                                                              | 29/11/18        | 3                | First Issue      |                  | EHC | SS                | AS           |  |  |
| Rev                                                                              | Date            |                  | Description      |                  | By  | Chk'd             | App'd        |  |  |
| Suitability Suitable for Information St                                          |                 |                  |                  |                  |     | Status S          | Status<br>S2 |  |  |
| PINS Reference Number<br>TR010031                                                |                 |                  |                  |                  |     |                   |              |  |  |
| <b>highways</b><br>england                                                       |                 |                  |                  |                  |     |                   |              |  |  |
| Project T                                                                        | ïtle            | A1 Birtley to    | Coal House       | Scheme           |     |                   |              |  |  |
| Drawing Title<br>Figure 13.2 Water Feature Location Plan<br>Regulation 5 (2) (a) |                 |                  |                  |                  |     |                   |              |  |  |
| Scale<br>1:2                                                                     | 0,000           | Drawn<br>EHC     | Checked<br>SS    | Approved<br>AS   | ,   | Authorised<br>NJA |              |  |  |
| Original                                                                         | Size<br>A3      | Date<br>29/11/18 | Date<br>04/12/18 | Date<br>06/12/18 |     | Date<br>12/12/1   | 18           |  |  |
| Drawing<br>HE PIN<br>HE5                                                         | Number<br>51462 |                  | Originator       | Volume           |     | Revision<br>P05   |              |  |  |