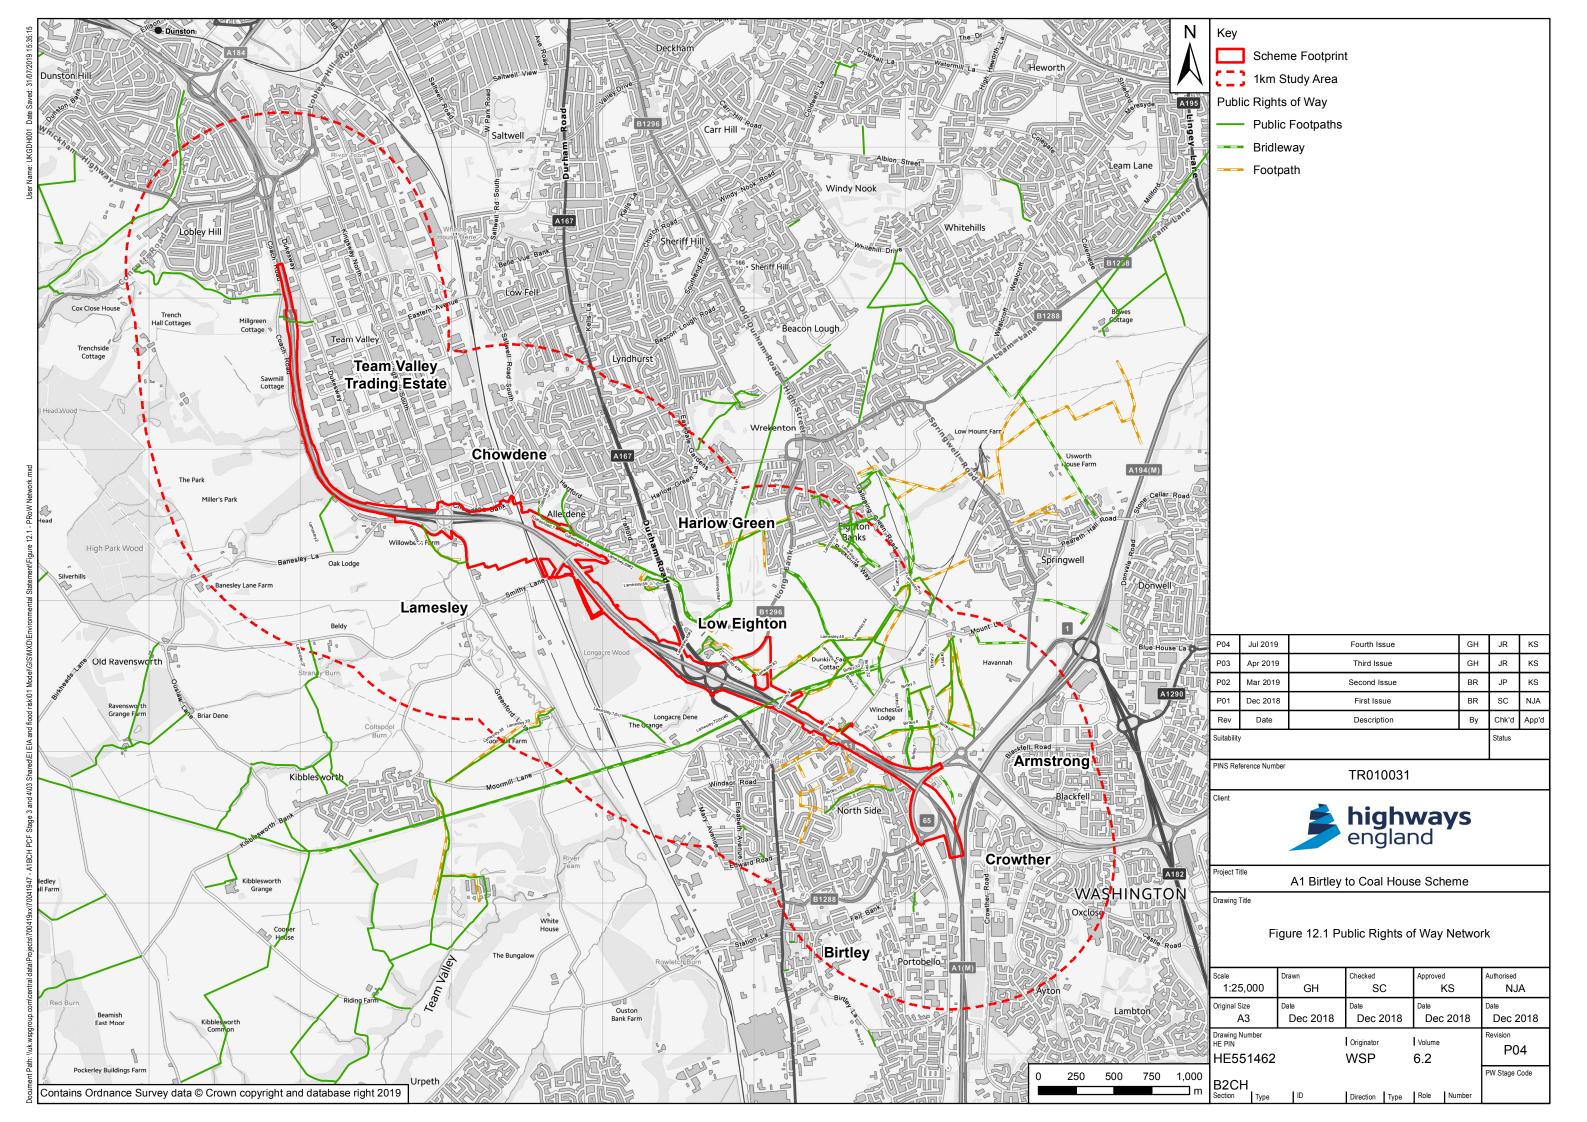

## A1 Birtley to Coal House

Scheme Number: TR010031

**6.2 Environmental Statement – Figures 12.1 Public Rights of Way Network** 

APFP Regulation 5(2)(a)

Planning Act 2008

Volume 6