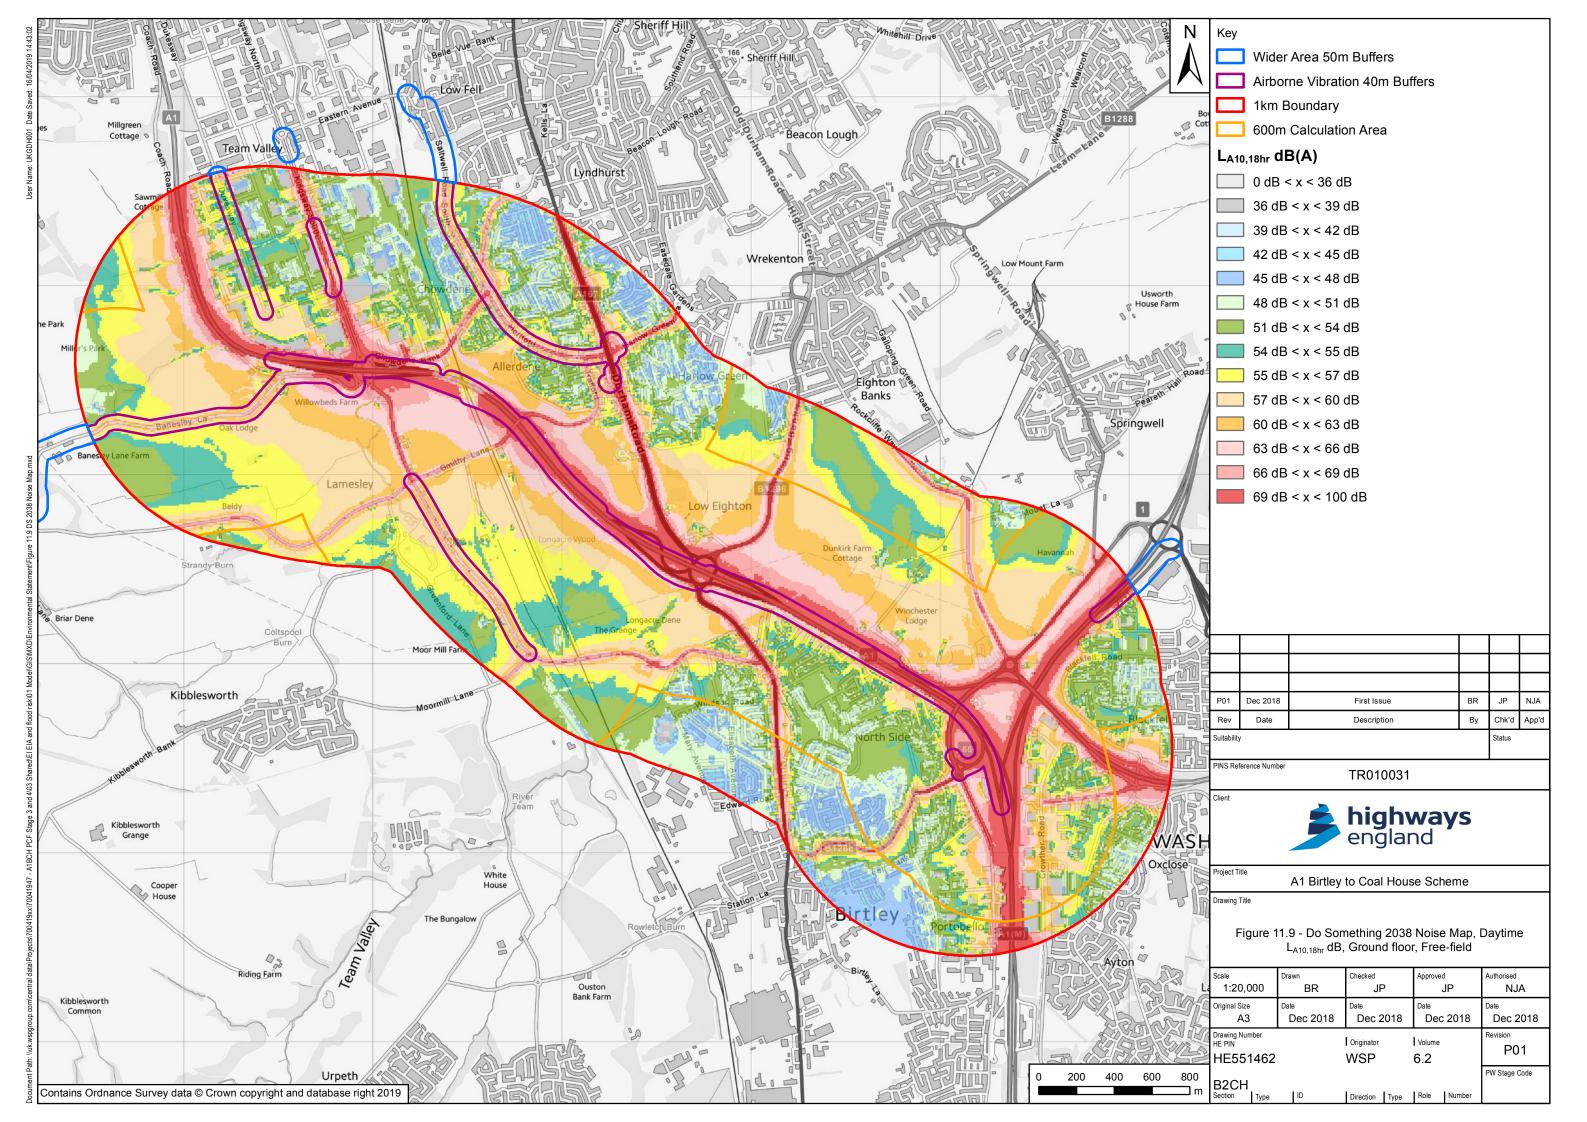

### A1 Birtley to Coal House

**Scheme Number: TR010031** 

6.2 Environmental Statement – Figures 11.9 Do Something 2038 Noise Map

APFP Regulation 5(2)(a)

Planning Act 2008