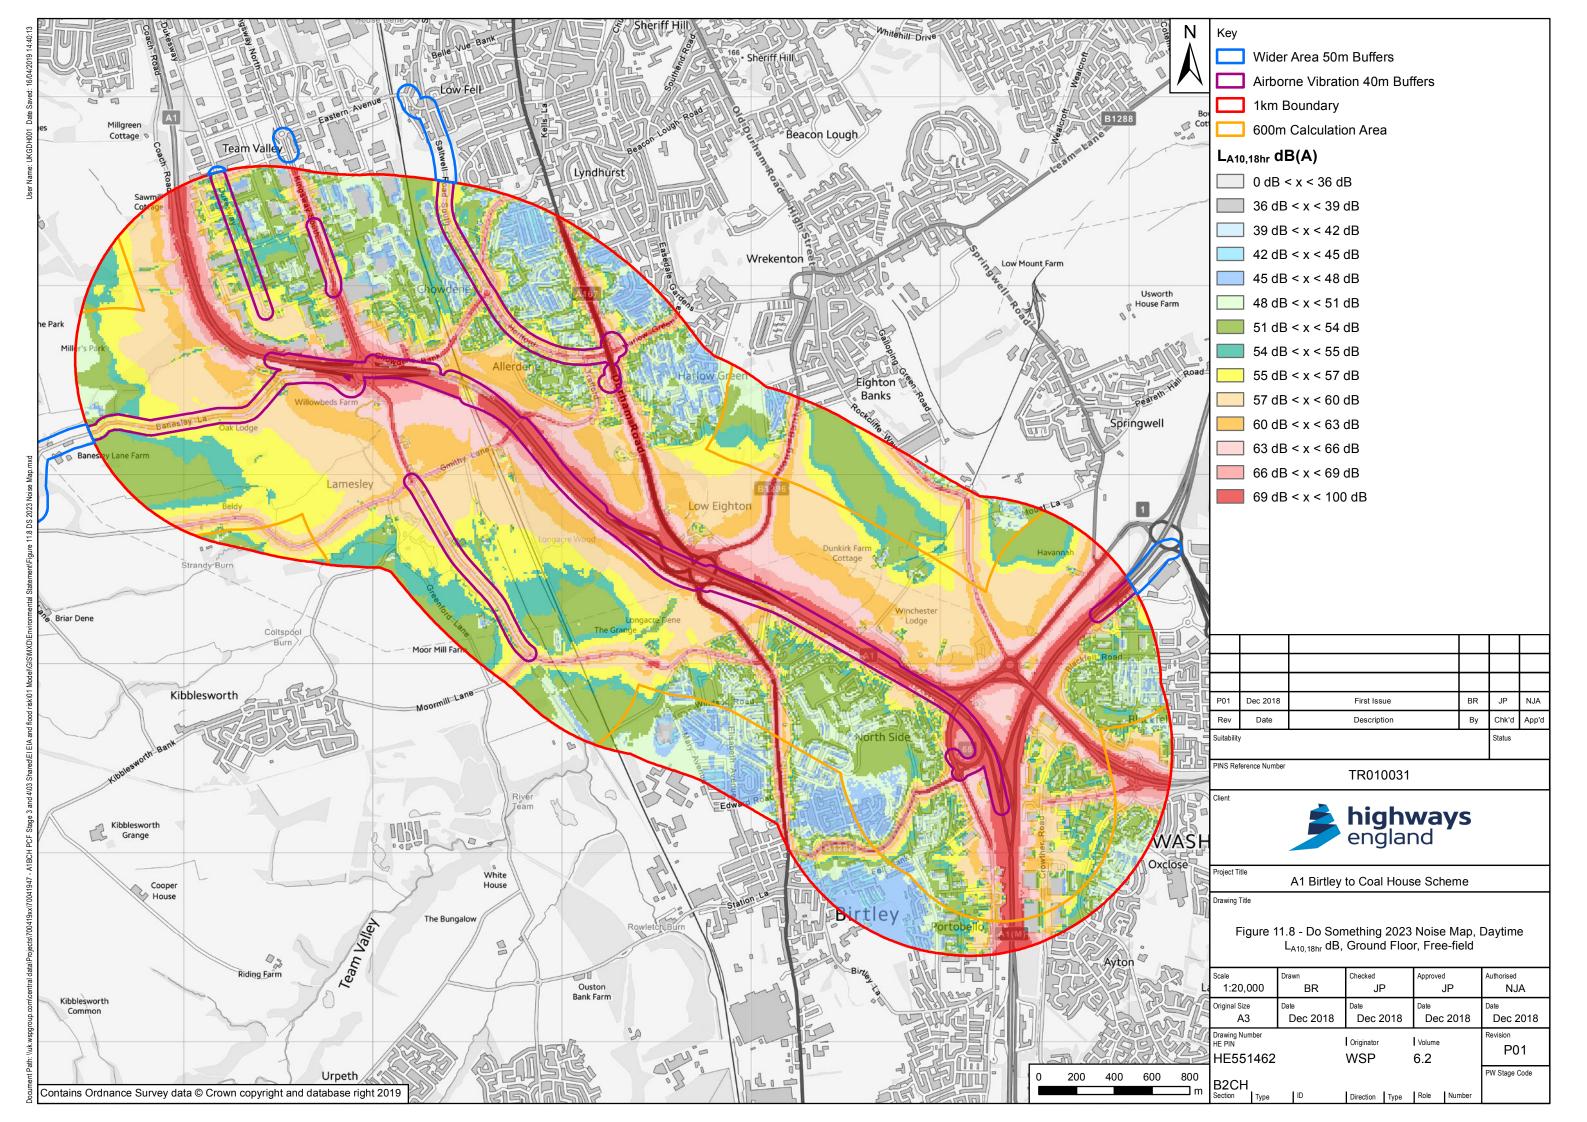

### **A1** Birtley to Coal House

Scheme Number: TR010031

6.2 Environmental Statement – Figures 11.8 Do Something 2023 Noise Map

APFP Regulation 5(2)(a)

Planning Act 2008

Volume 6

August 2019