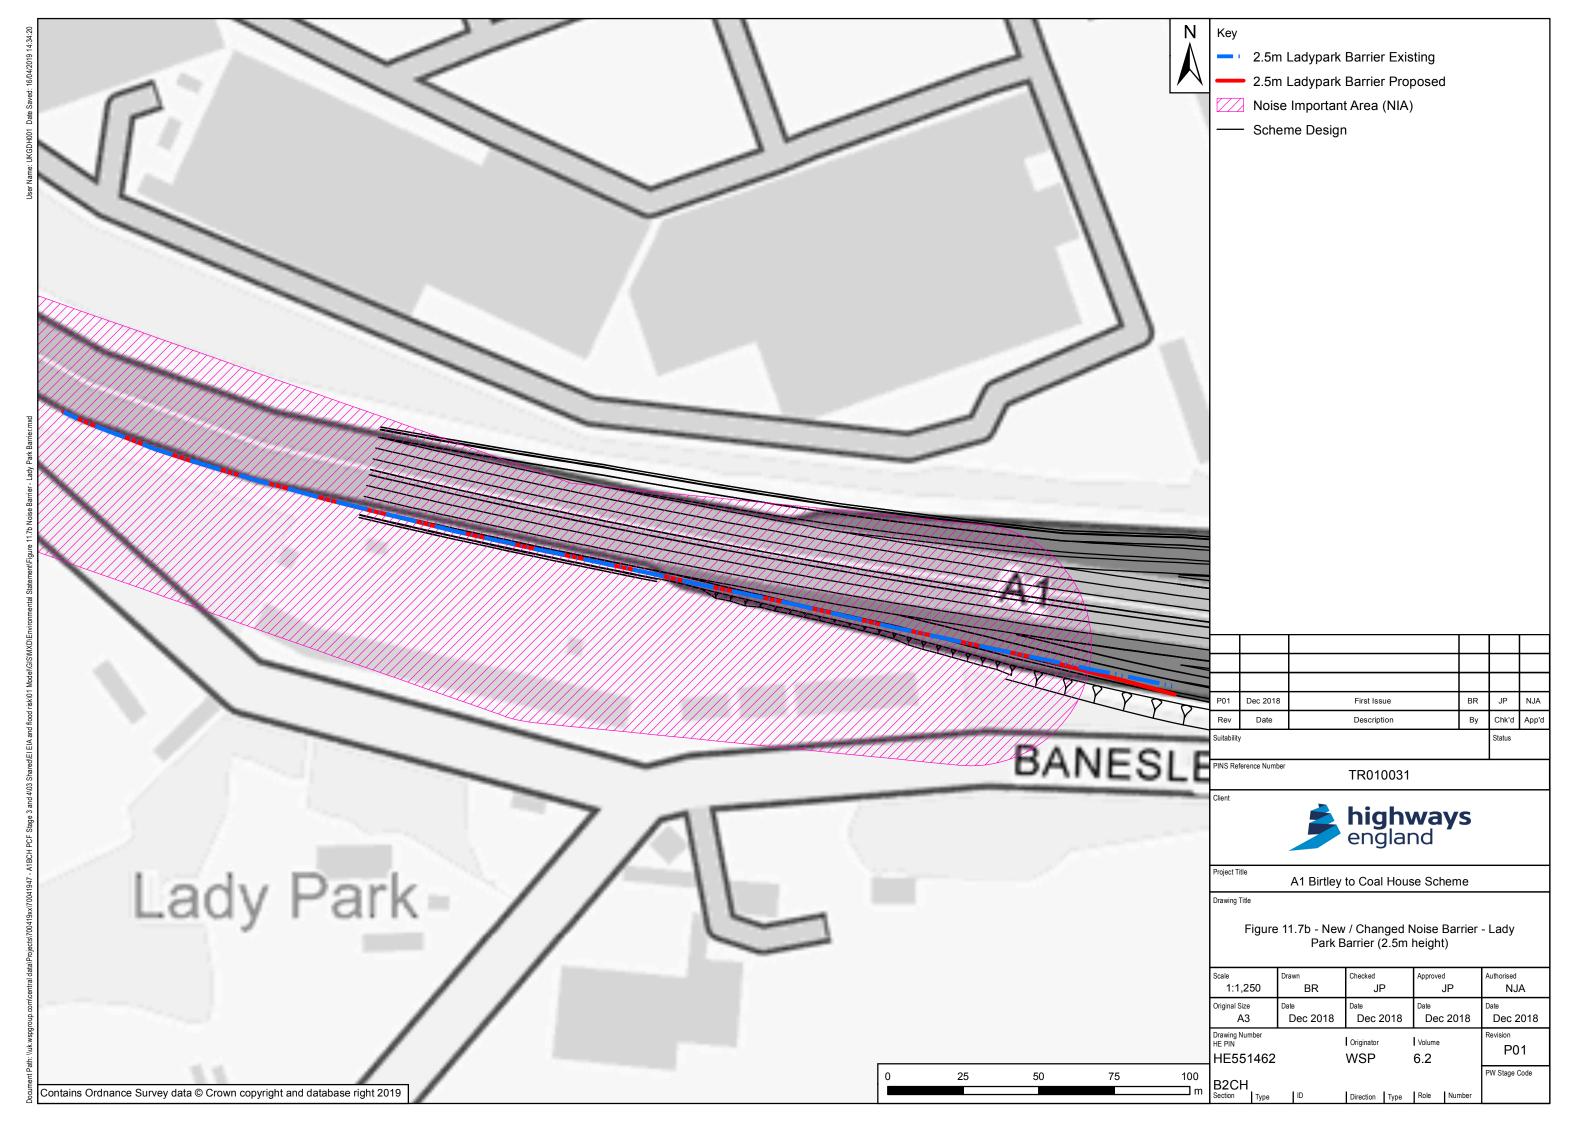

### A1 Birtley to Coal House

Scheme Number: TR010031

6.2 Environmental Statement – Figures 11.7b Noise Barrier - Lady Park Barrier

APFP Regulation 5(2)(a)

Planning Act 2008