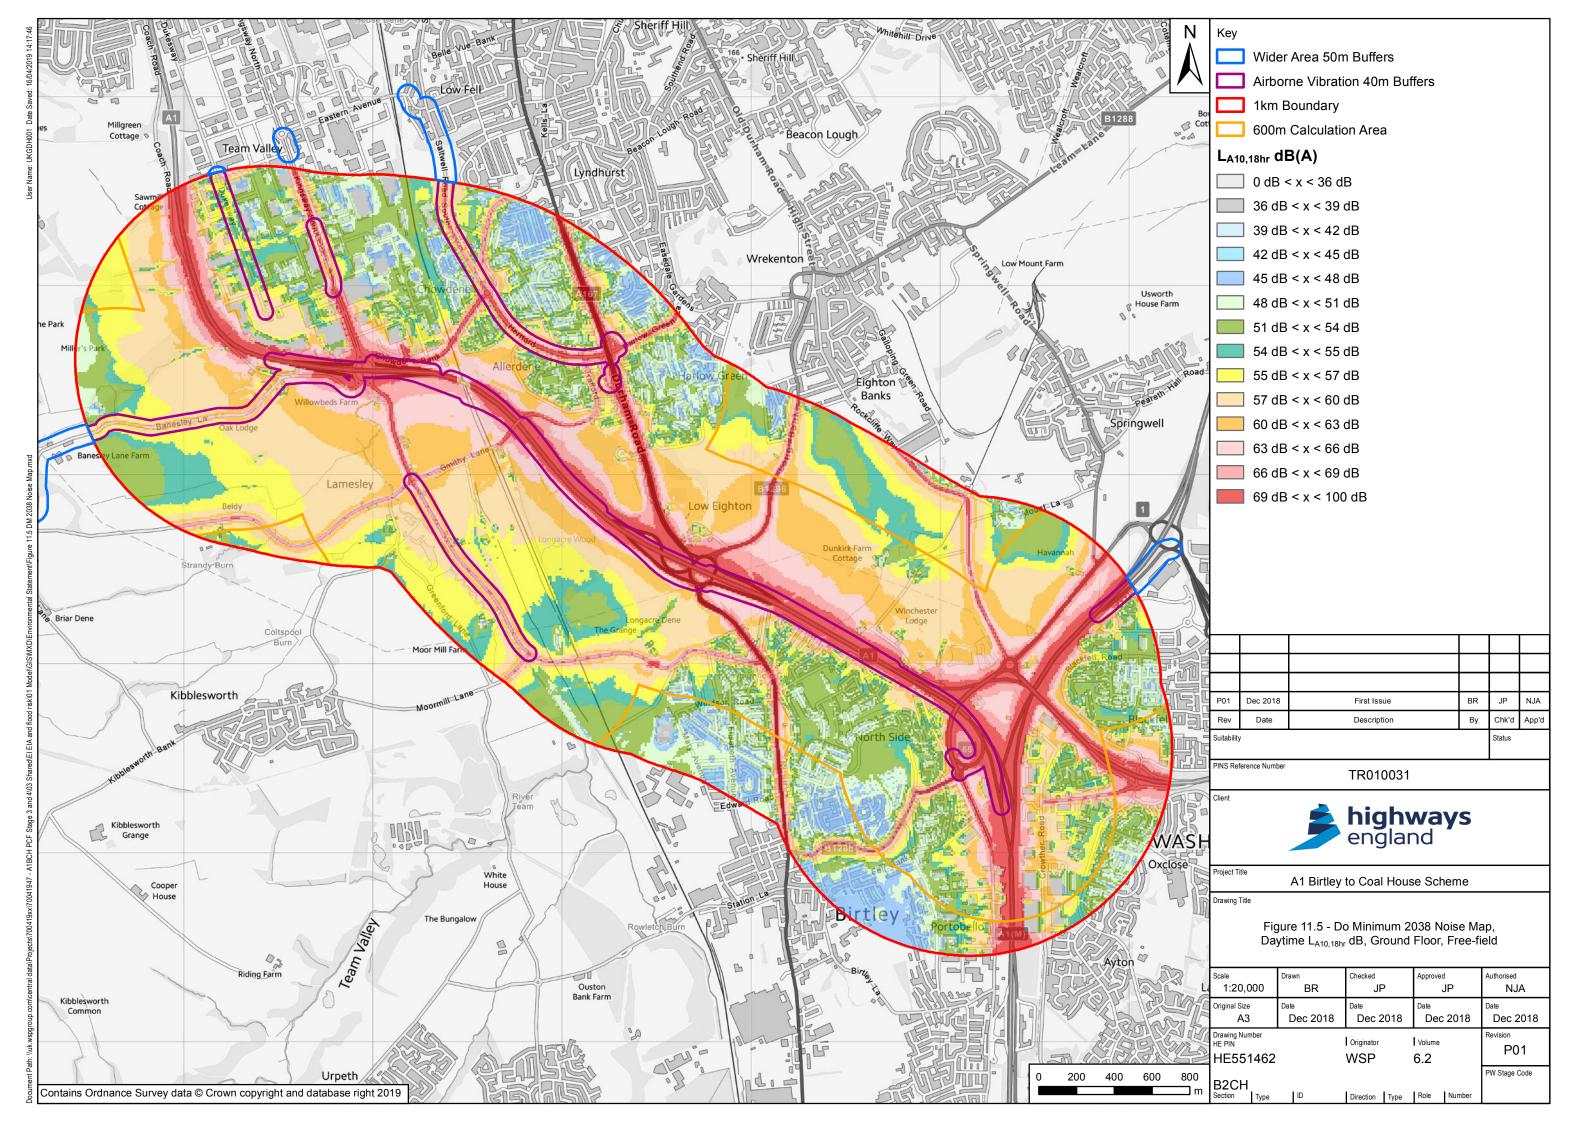

### A1 Birtley to Coal House

Scheme Number: TR010031

6.2 Environmental Statement – Figures 11.5 Do Minimum 2038 Noise Map

APFP Regulation 5(2)(a)

Planning Act 2008