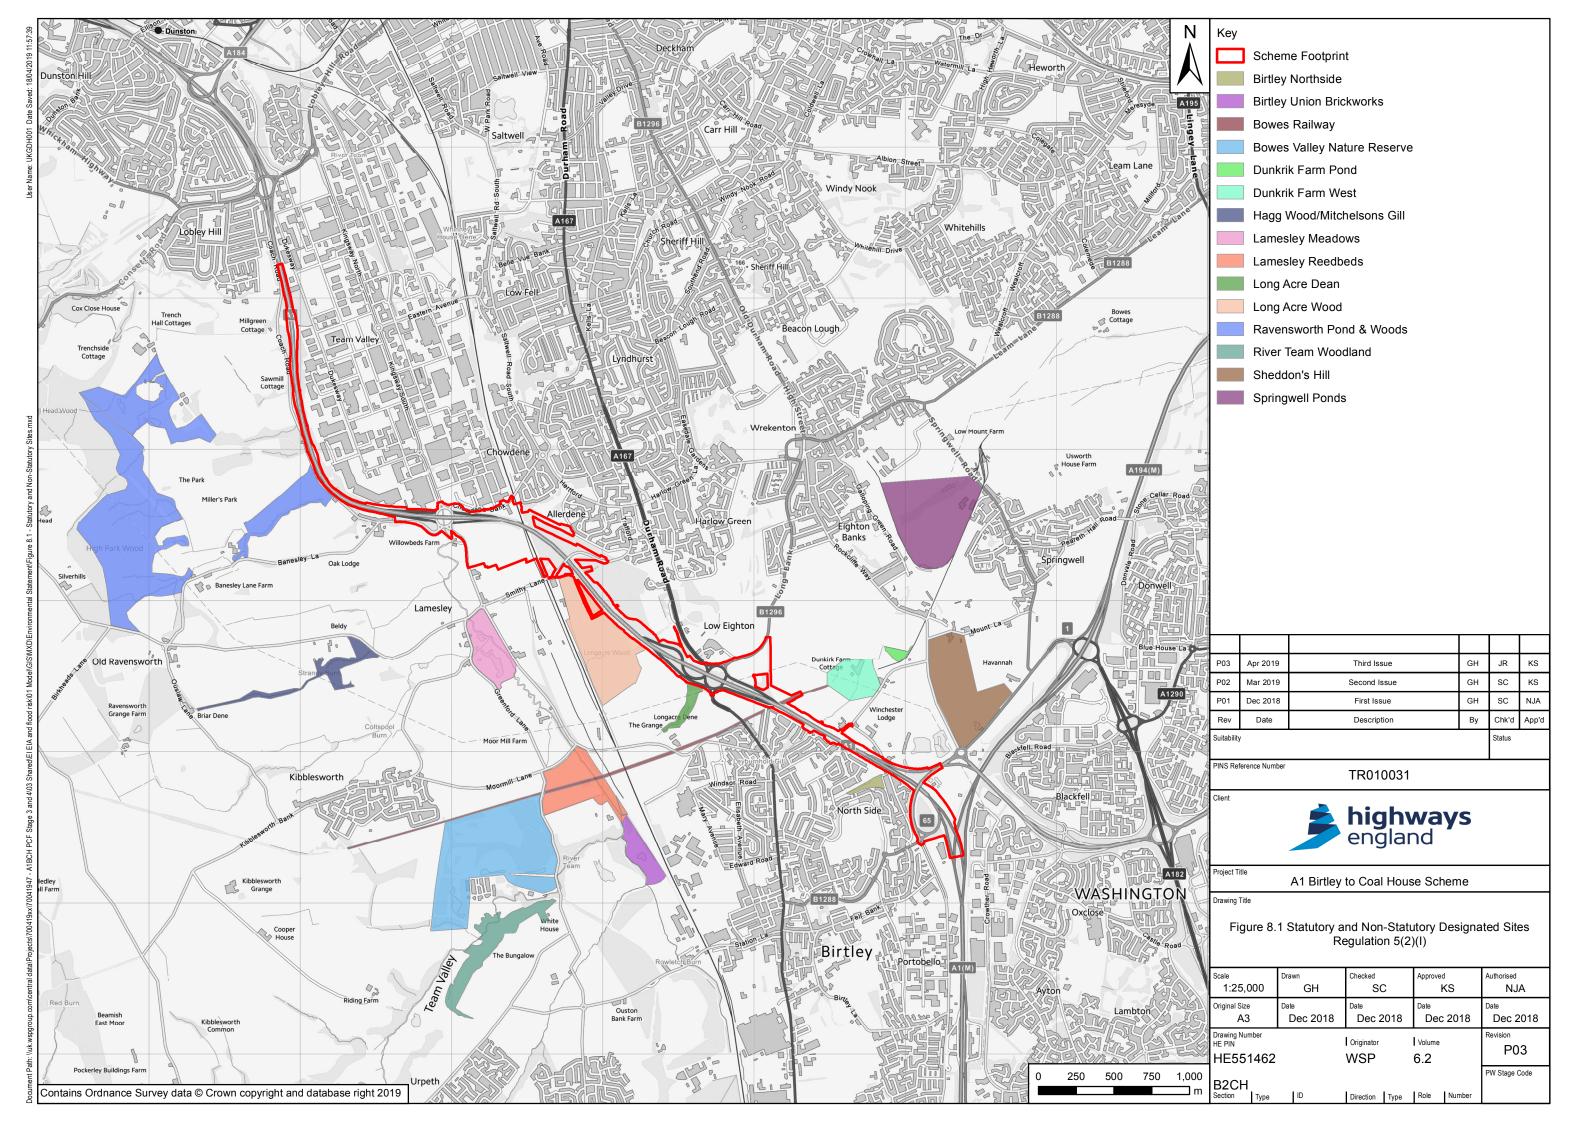

### A1 Birtley to Coal House

Scheme Number: TR010031

6.2 Environmental Statement – Figures 8.1 Statutory and Non-Statutory Sites

APFP Regulation 5(2)(a)

Planning Act 2008

Volume 6