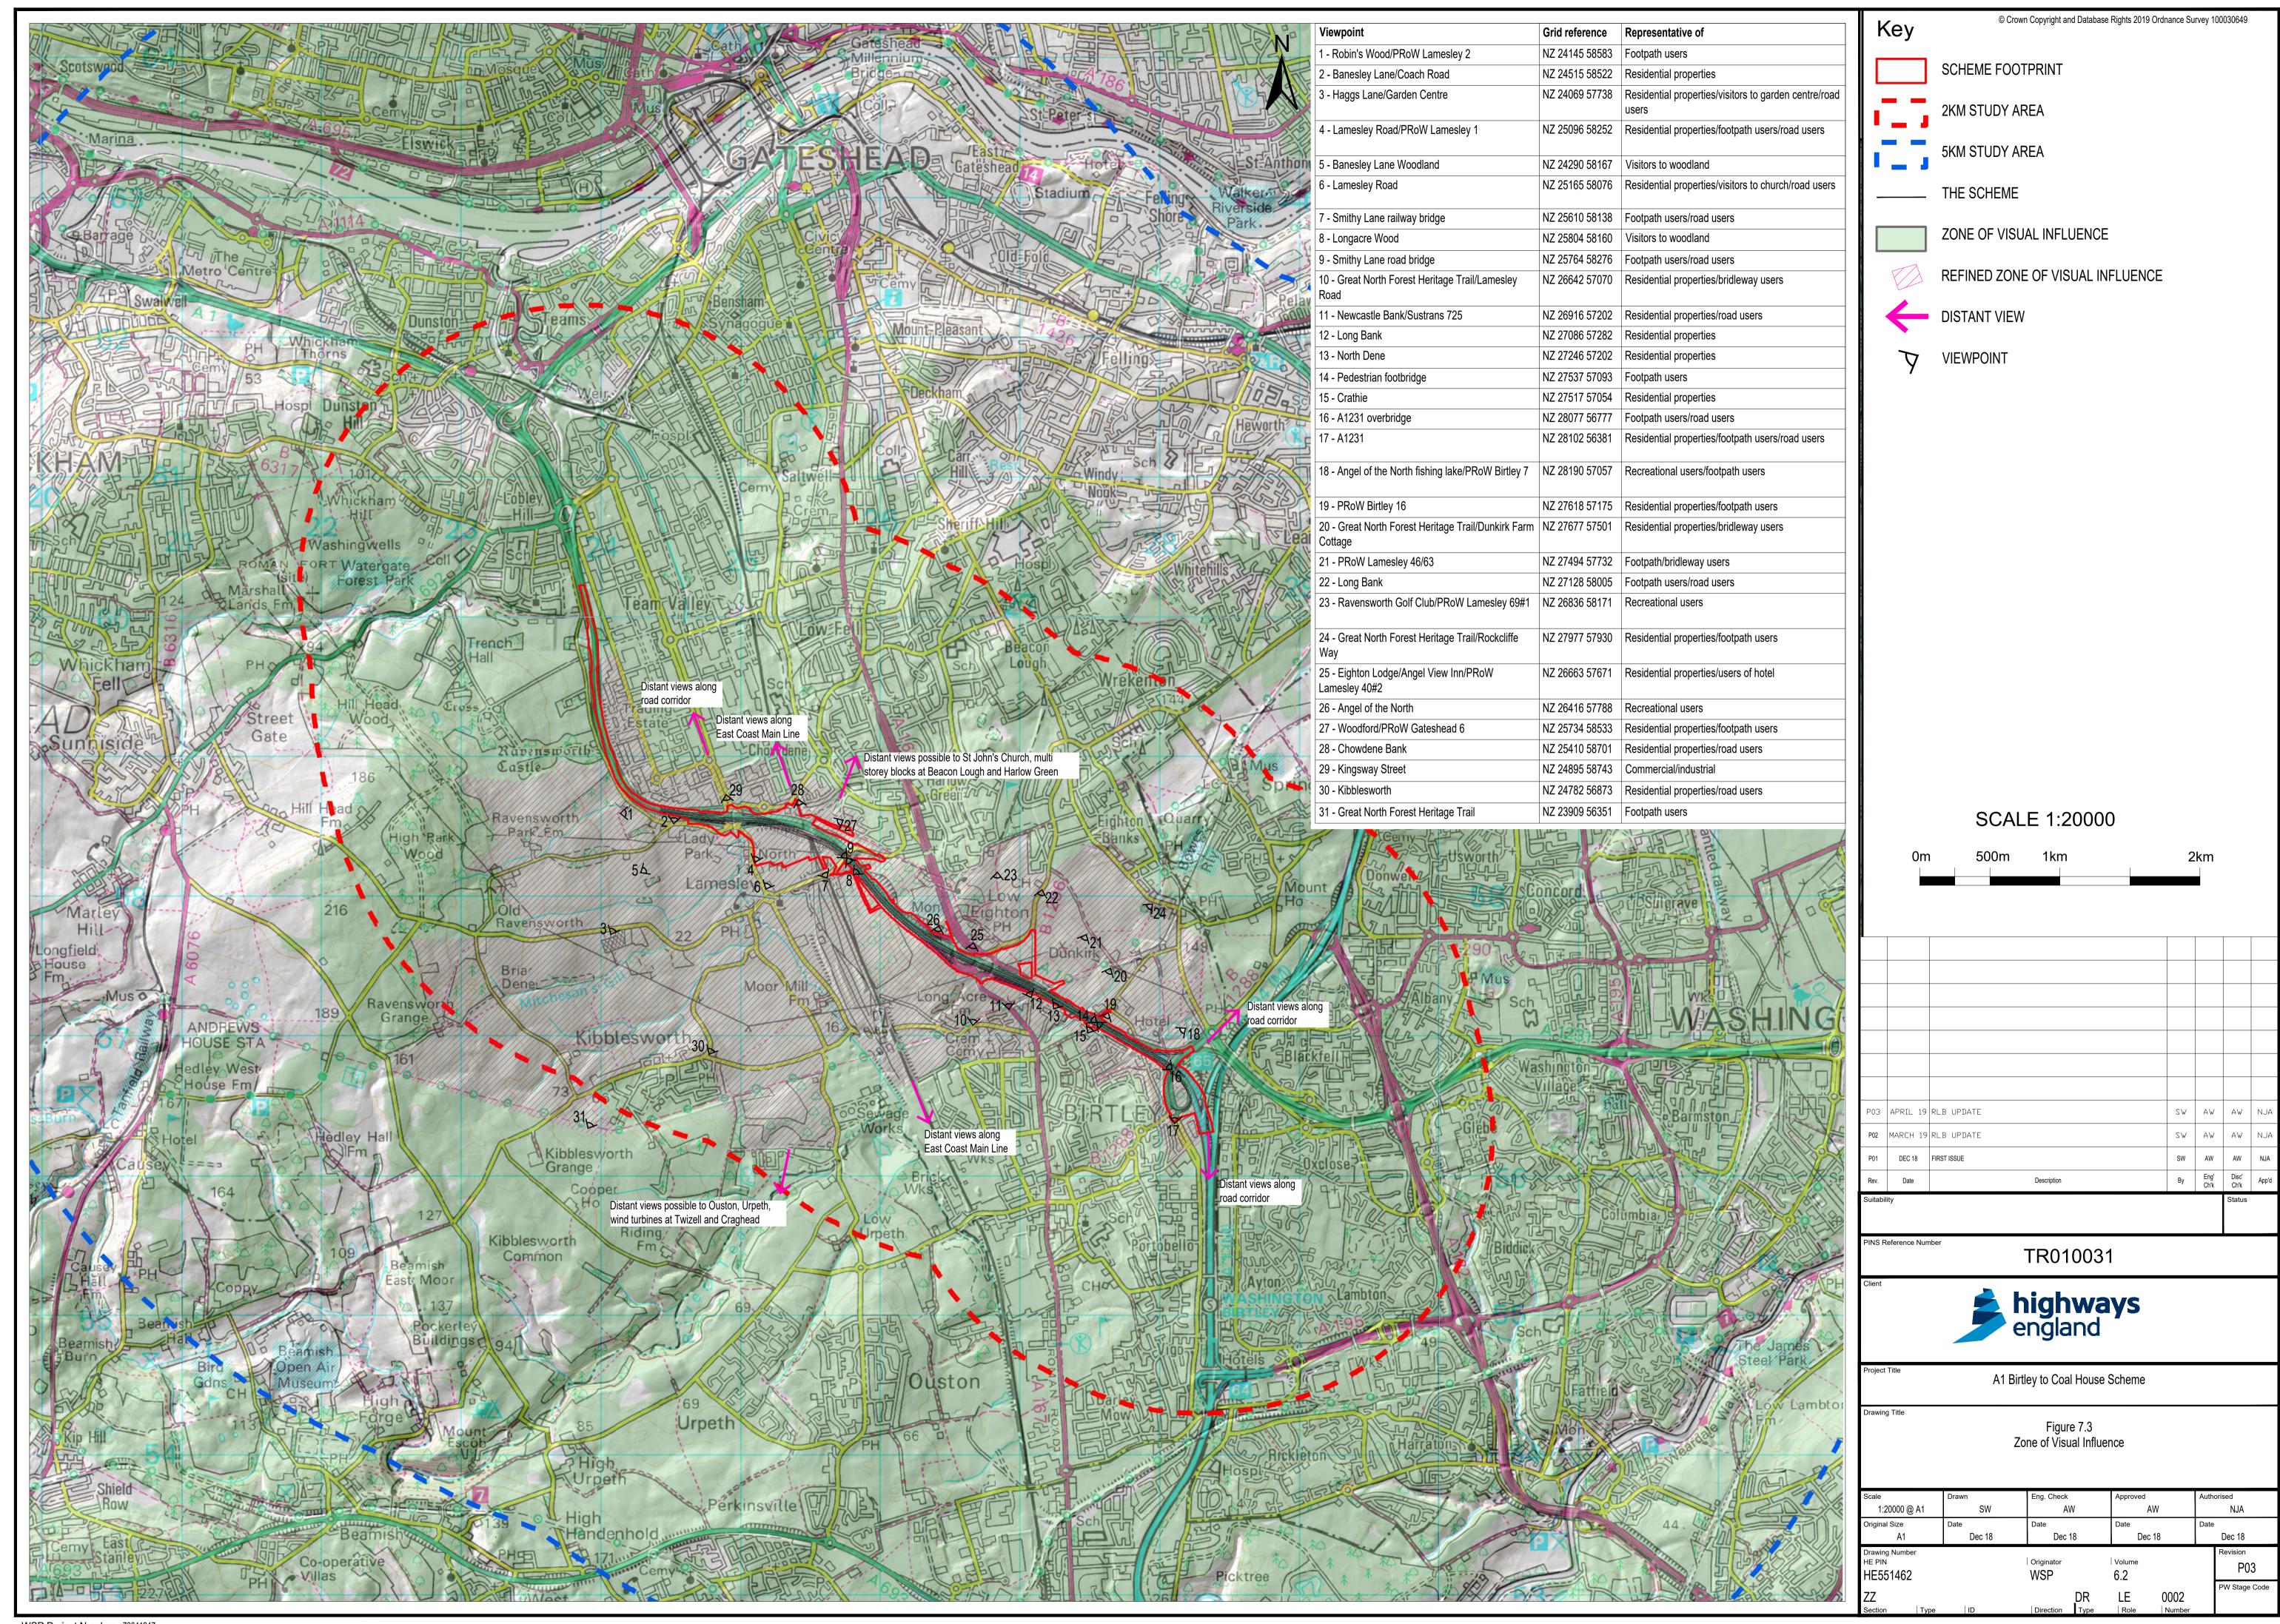

### A1 Birtley to Coal House

Scheme Number: TR010031

**6.2 Environmental Statement – Figures Figure 7.3 Zone of Visual Influence** 

APFP Regulation 5(2)(a)

Planning Act 2008