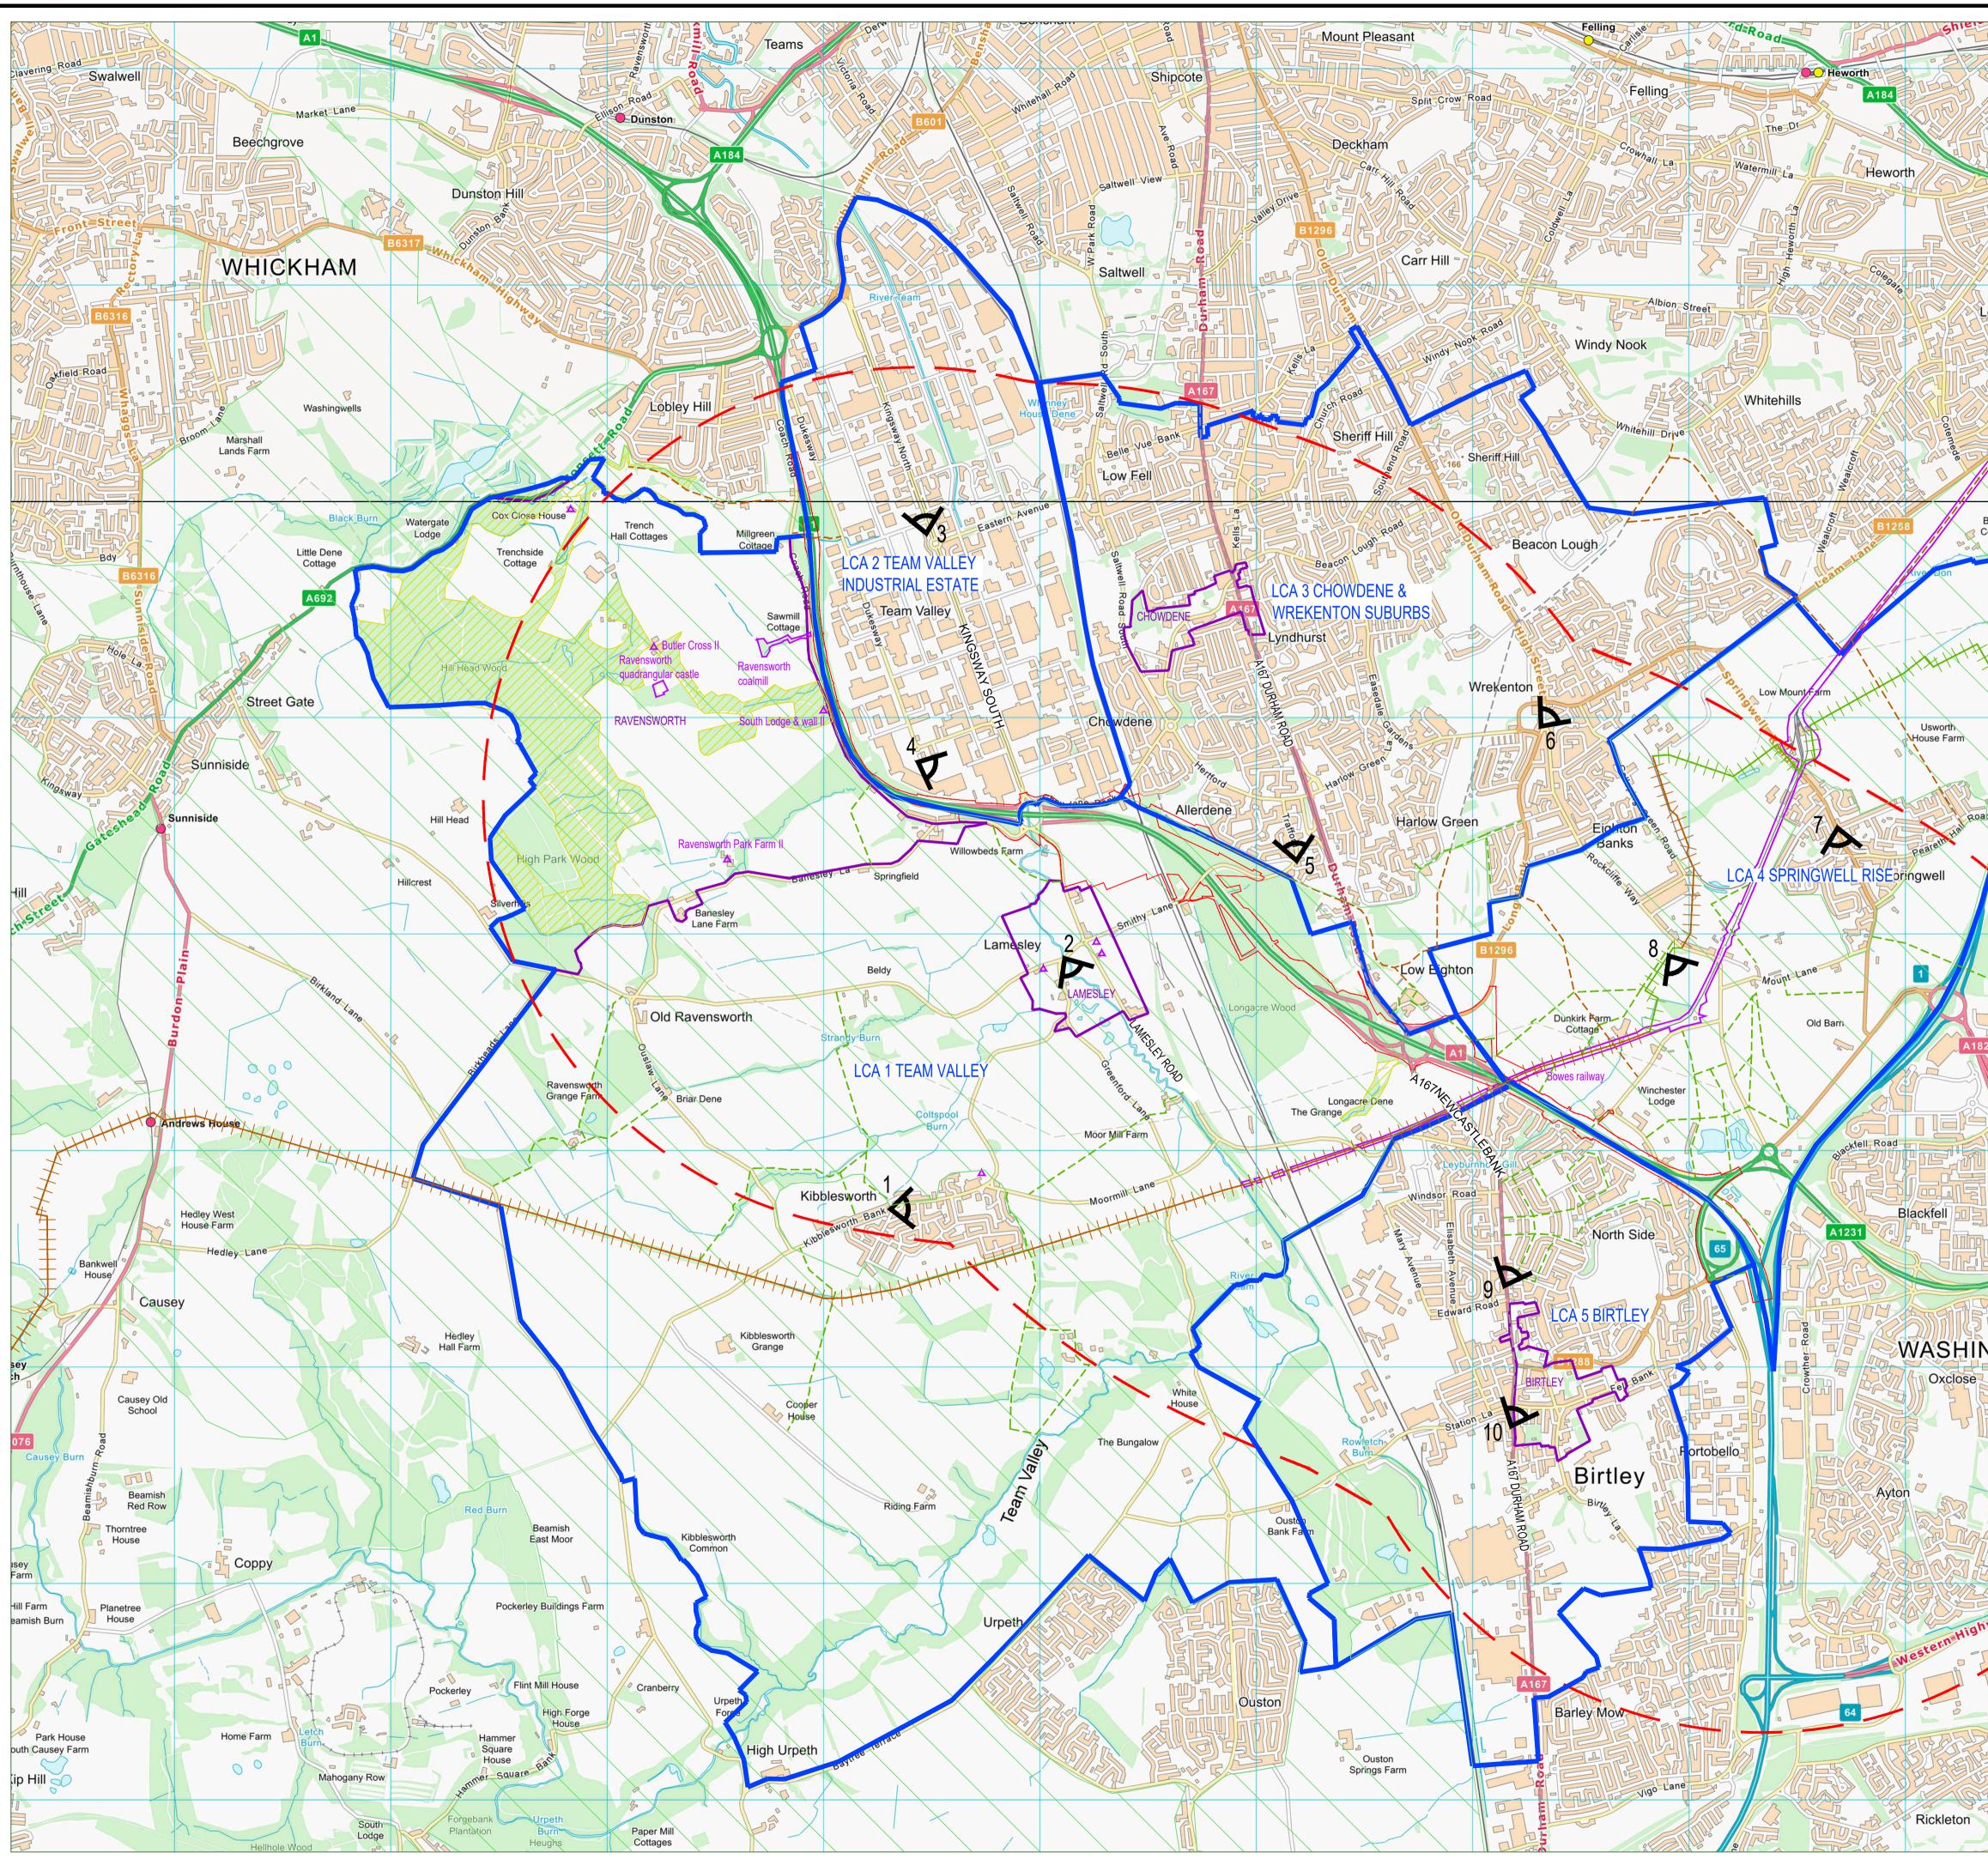

| Version | Date           | Status of Version |
|---------|----------------|-------------------|
| Rev 0   | 14 August 2019 | Application Issue |

security Class

WSP Project Number: 70041947

| 1412-2                                           |                                                                                                 | © Cro           | wn Copyright and Databa                                                                              | se Rights 2019 Ordnance Su                       | urvey 10     | 0030649                 |       |  |  |
|--------------------------------------------------|-------------------------------------------------------------------------------------------------|-----------------|------------------------------------------------------------------------------------------------------|--------------------------------------------------|--------------|-------------------------|-------|--|--|
| Pelaw                                            | KEY                                                                                             |                 |                                                                                                      |                                                  |              |                         |       |  |  |
|                                                  |                                                                                                 | SCHEME FOOTPI   |                                                                                                      |                                                  |              |                         |       |  |  |
|                                                  | - C.3                                                                                           | 2KM STUDY ARE   | 4                                                                                                    |                                                  |              |                         |       |  |  |
|                                                  | -                                                                                               | THE SCHEME      |                                                                                                      |                                                  |              |                         |       |  |  |
| esyde A195                                       |                                                                                                 | LANDSCAPE CHA   | RACTER AREA                                                                                          |                                                  |              |                         |       |  |  |
| Ling                                             | $  \mathcal{Y}  $                                                                               | LANDSCAPE CHA   | RACTER PHOT                                                                                          | O LOCATIONS                                      |              |                         |       |  |  |
| eam Lane                                         |                                                                                                 | FOOTPATH        |                                                                                                      |                                                  |              |                         |       |  |  |
| Anito A                                          |                                                                                                 | BRIDLEWAY       |                                                                                                      |                                                  |              |                         |       |  |  |
| S Shi anelane                                    |                                                                                                 | CYCLEWAY        |                                                                                                      |                                                  |              |                         |       |  |  |
| P. 238                                           | ++++                                                                                            | NATIONAL TRAIL  | - FOOTPATH                                                                                           |                                                  |              |                         |       |  |  |
|                                                  | ++++-                                                                                           | NATIONAL TRAIL  | - BRIDLEWAY                                                                                          |                                                  |              |                         |       |  |  |
|                                                  |                                                                                                 | ANCIENT WOODL   | AND                                                                                                  |                                                  |              |                         |       |  |  |
| Bowes<br>Cottage                                 | —                                                                                               | CONSERVATION    | AREA                                                                                                 |                                                  |              |                         |       |  |  |
|                                                  | _                                                                                               | SCHEDULED MOI   | NUMENT                                                                                               |                                                  |              |                         |       |  |  |
|                                                  | Δ                                                                                               | LISTED BUILDING | OR FEATURE                                                                                           |                                                  |              |                         |       |  |  |
| FF P                                             |                                                                                                 | GREEN BELT      |                                                                                                      |                                                  |              |                         |       |  |  |
| A11/M<br>Cellar Road<br>Blue House Lato<br>A1290 | 1 FIGUR<br>2 FIGUR<br>3 FIGUR<br>5 FIGUR<br>6 FIGUR<br>7 FIGUR<br>9 FIGUR<br>10 FIGU<br>10 FIGU |                 | M VALLEY<br>M VALLEY<br>M VALLEY IND<br>WOENE & WRI<br>WOENE & WRI<br>RINGWELL RISE<br>RINGWELL RISE | USTRIAL ESTATE<br>EKENTON SUBUF<br>EKENTON SUBUF | RBS          | AW<br>AW                | NJA   |  |  |
| NGTON                                            | P01 DEC 18                                                                                      | FIRST ISSUE     |                                                                                                      | SW                                               | AW           | AW                      | NJA   |  |  |
| ET ES D                                          | Rev. Date<br>Suitability                                                                        |                 | Description                                                                                          | Ву                                               | Eng'<br>Ch'k | Disc'<br>Ch'k<br>Status | App'd |  |  |
| Casile Road                                      | PINS Reference Nu                                                                               | ımber           |                                                                                                      |                                                  |              |                         |       |  |  |
|                                                  | Client                                                                                          |                 | TR01003                                                                                              | 31                                               |              |                         |       |  |  |
| Lambton                                          | Chent                                                                                           | i 差             | n <b>ighwa</b><br>england                                                                            | iys                                              |              |                         |       |  |  |
|                                                  |                                                                                                 | e               | england                                                                                              | -                                                |              |                         |       |  |  |
| A195                                             | Project Title                                                                                   | A1 Bi           | rtley to Coal House                                                                                  | e Scheme                                         |              |                         |       |  |  |
| Way                                              | Drawing Title                                                                                   |                 | Figure 7.1                                                                                           |                                                  |              |                         |       |  |  |
|                                                  | Figure 7.1<br>Landscape Character Study Area and<br>Landscape Character Areas                   |                 |                                                                                                      |                                                  |              |                         |       |  |  |
|                                                  | Scale<br>1:15000 @ A1                                                                           | Drawn<br>SW     | Eng. Check<br>AW                                                                                     | Approved<br>AW                                   | Author       | ised<br>NJA             |       |  |  |
| Harraton                                         | Original Size<br>A1<br>Drawing Number                                                           | Date<br>Dec 18  | Date<br>Dec 18                                                                                       | Date<br>Dec 18                                   | <u> </u>     | Dec 18<br>Revision      |       |  |  |
|                                                  | не рім<br>НЕ551462                                                                              |                 | Originator<br>WSP                                                                                    | Volume<br>6.2                                    | ŀ            | PC<br>PW Stage          |       |  |  |
|                                                  | ZZ<br>Section T                                                                                 | ype ID          | DR                                                                                                   | LE 0001<br>Role Number                           |              | Stag                    |       |  |  |