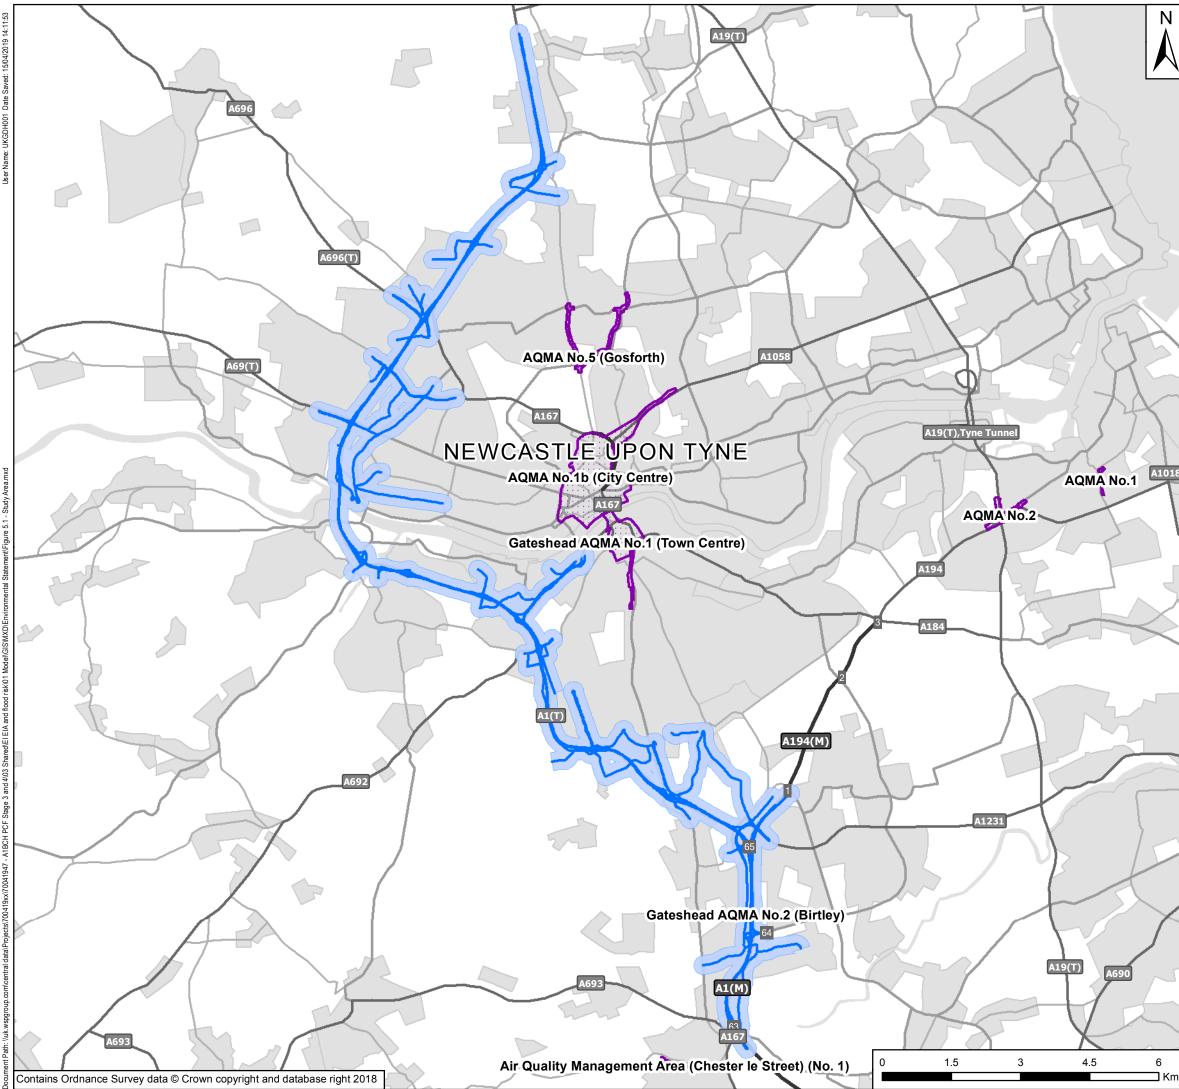

# Scheme Number: TR010031

6.2 Environmental Statement – Figures Figure 5.1 Air Quality Study Area

APFP Regulation 5(2)(a)

Planning Act 2008

Infrastructure Planning (Applications: Prescribed Forms and Procedure) Regulations 2009

| Version | Date           | Status of Version |
|---------|----------------|-------------------|
| Rev 0   | 14 August 2019 | Application Issue |

| Key                                     |                                                 |           |                                                         |                                                          |          |                                 |                 |
|-----------------------------------------|-------------------------------------------------|-----------|---------------------------------------------------------|----------------------------------------------------------|----------|---------------------------------|-----------------|
|                                         | - Affe                                          | cted Roa  | d Network                                               |                                                          |          |                                 |                 |
|                                         | Exte                                            | nt of Air | Quality Study                                           | Area                                                     |          |                                 |                 |
| ::::                                    |                                                 | ΛA        |                                                         |                                                          |          |                                 |                 |
|                                         |                                                 |           |                                                         |                                                          |          |                                 |                 |
|                                         |                                                 |           |                                                         |                                                          |          |                                 |                 |
|                                         |                                                 |           |                                                         |                                                          |          |                                 |                 |
|                                         |                                                 |           |                                                         |                                                          |          |                                 |                 |
|                                         |                                                 |           |                                                         |                                                          |          |                                 |                 |
|                                         |                                                 |           |                                                         |                                                          |          |                                 |                 |
|                                         |                                                 |           |                                                         |                                                          |          |                                 |                 |
|                                         |                                                 |           |                                                         |                                                          |          |                                 |                 |
|                                         |                                                 |           |                                                         |                                                          |          |                                 |                 |
|                                         |                                                 |           |                                                         |                                                          |          |                                 |                 |
|                                         |                                                 |           |                                                         |                                                          |          |                                 |                 |
|                                         |                                                 |           |                                                         |                                                          |          |                                 |                 |
|                                         |                                                 |           |                                                         |                                                          |          |                                 |                 |
|                                         |                                                 |           |                                                         |                                                          |          |                                 |                 |
|                                         |                                                 |           |                                                         |                                                          |          |                                 |                 |
|                                         |                                                 |           |                                                         |                                                          |          |                                 |                 |
|                                         |                                                 |           |                                                         |                                                          |          |                                 |                 |
|                                         |                                                 |           |                                                         |                                                          |          |                                 |                 |
|                                         |                                                 |           |                                                         |                                                          |          |                                 |                 |
|                                         |                                                 |           |                                                         |                                                          |          |                                 |                 |
|                                         |                                                 |           |                                                         |                                                          |          |                                 |                 |
| P01                                     | 18/12/18                                        | ,         | First Issue                                             |                                                          | YW       | TSH                             | BTJ             |
| Rev                                     | Date                                            |           | Description                                             |                                                          | Ву       | Chk'd                           | App'd           |
| Suitability                             |                                                 |           | irst Issue                                              |                                                          |          | Status<br>S                     | 60              |
| PINS Re                                 | ference Numb                                    | er        | TR010031                                                |                                                          |          |                                 |                 |
| Client                                  |                                                 | _         |                                                         |                                                          |          |                                 |                 |
|                                         |                                                 |           | high<br>engla                                           | way<br>nd                                                | 5        |                                 |                 |
|                                         |                                                 |           | engla                                                   |                                                          |          |                                 |                 |
| Project T                               |                                                 |           |                                                         | se Schem                                                 |          |                                 |                 |
| Drawing                                 | ïtle                                            | A1 Birtl  | ey to Coal Hou                                          |                                                          |          |                                 |                 |
|                                         |                                                 |           |                                                         |                                                          |          |                                 |                 |
|                                         |                                                 |           | ey to Coal Hou<br>5.1 Air Quality                       |                                                          |          |                                 |                 |
| Scale                                   |                                                 | Figure 5  | 5.1 Air Quality                                         | Study A                                                  |          | Authorized                      |                 |
|                                         | Title<br>2,000                                  | Figure 5  | 5.1 Air Quality<br>Checked<br>TSH                       | Study A                                                  | rea      |                                 | JA              |
| 1:82<br>Original S                      | Title<br>2,000<br>Size<br>A3                    | Figure 5  | 5.1 Air Quality<br>Checked<br>TSH<br>Date               | Study A                                                  | rea<br>J | N.<br><sup>Date</sup><br>18/12  | JA              |
| 1:82<br>Original S<br>Drawing<br>HE PIN | Title<br>2,000<br>Size<br>A3<br>Number          | Figure 5  | 5.1 Air Quality<br>Checked<br>TSH<br>8 Date<br>18/12/18 | Study An<br>Approved<br>BT<br>Date<br>18/12/<br>I Volume | rea<br>J | N.<br>Date                      | JA<br>2/18      |
| 1:82<br>Original S<br>Drawing<br>HE PIN | Title<br>2,000<br>Size<br>A3<br>Number<br>51462 | Figure 5  | 5.1 Air Quality<br>Checked<br>TSH<br>8 Date<br>18/12/18 | Study Al<br>Approved<br>BT<br>Date<br>18/12/             | rea<br>J | Nu<br>Date<br>18/12<br>Revision | JA<br>2/18<br>1 |