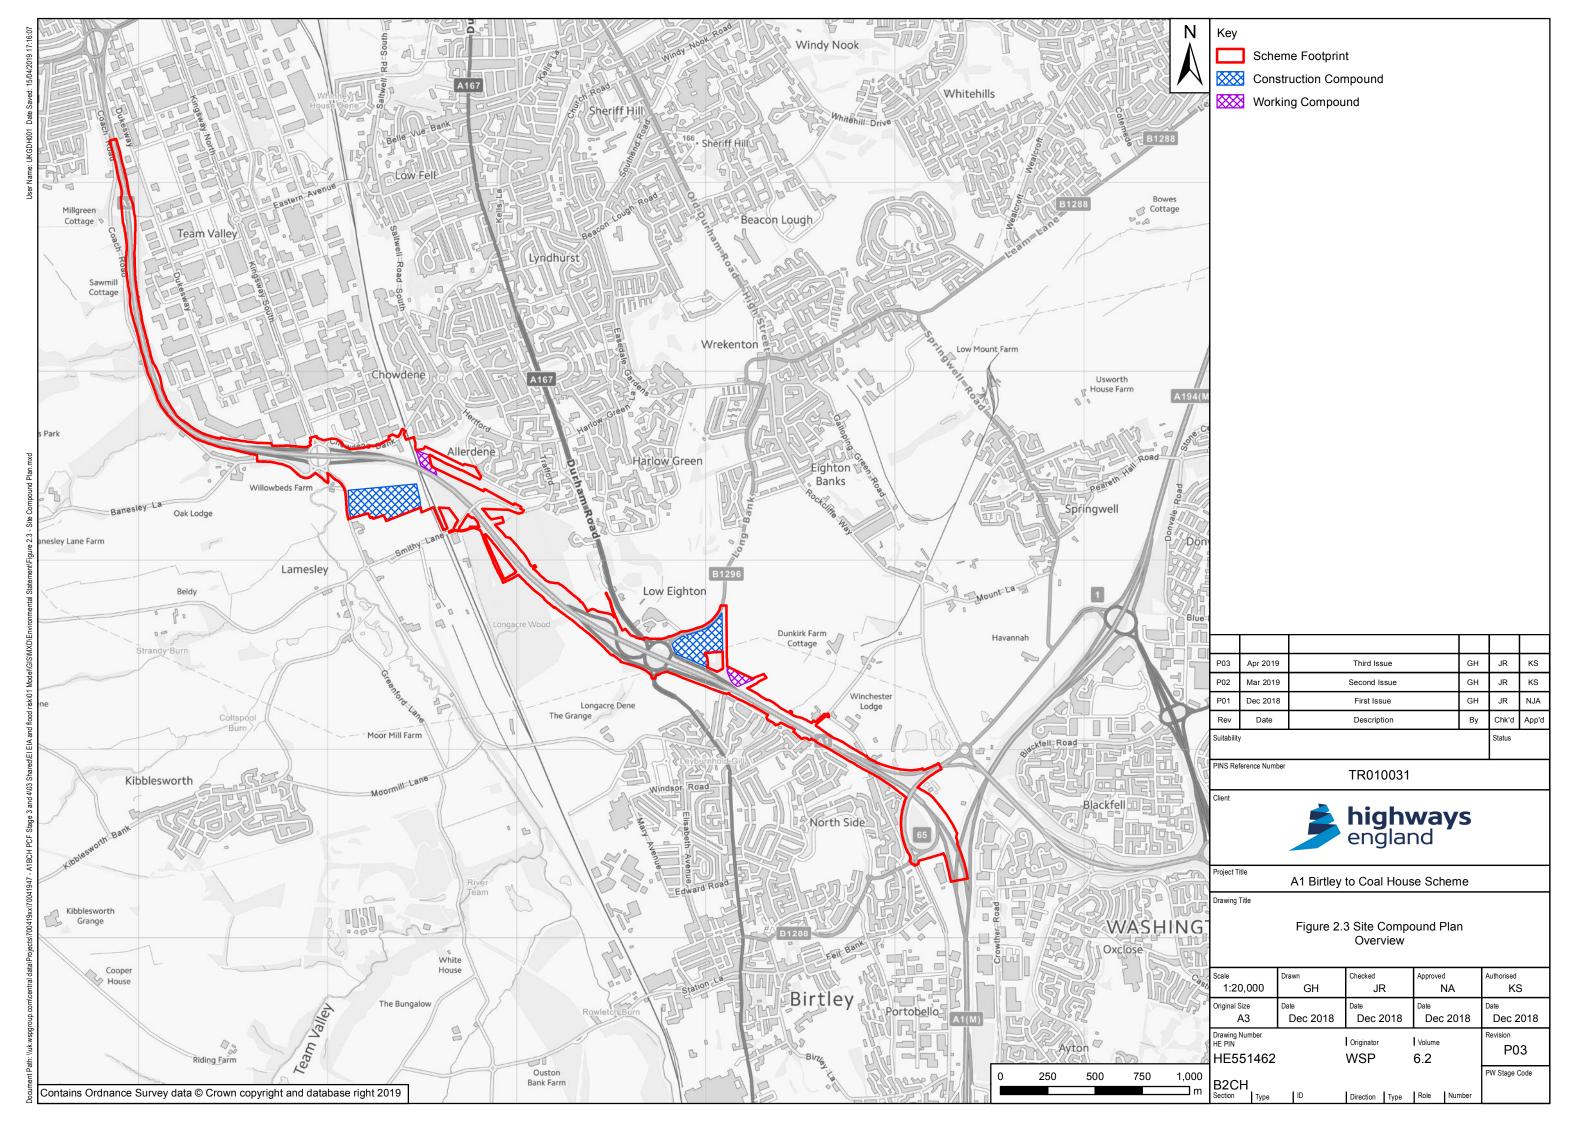

### A1 Birtley to Coal House

**Scheme Number: TR010031** 

6.2 Environmental Statement – Figures Figure 2.3 Site Compound Plan

APFP Regulation 5(2)(a)

Planning Act 2008