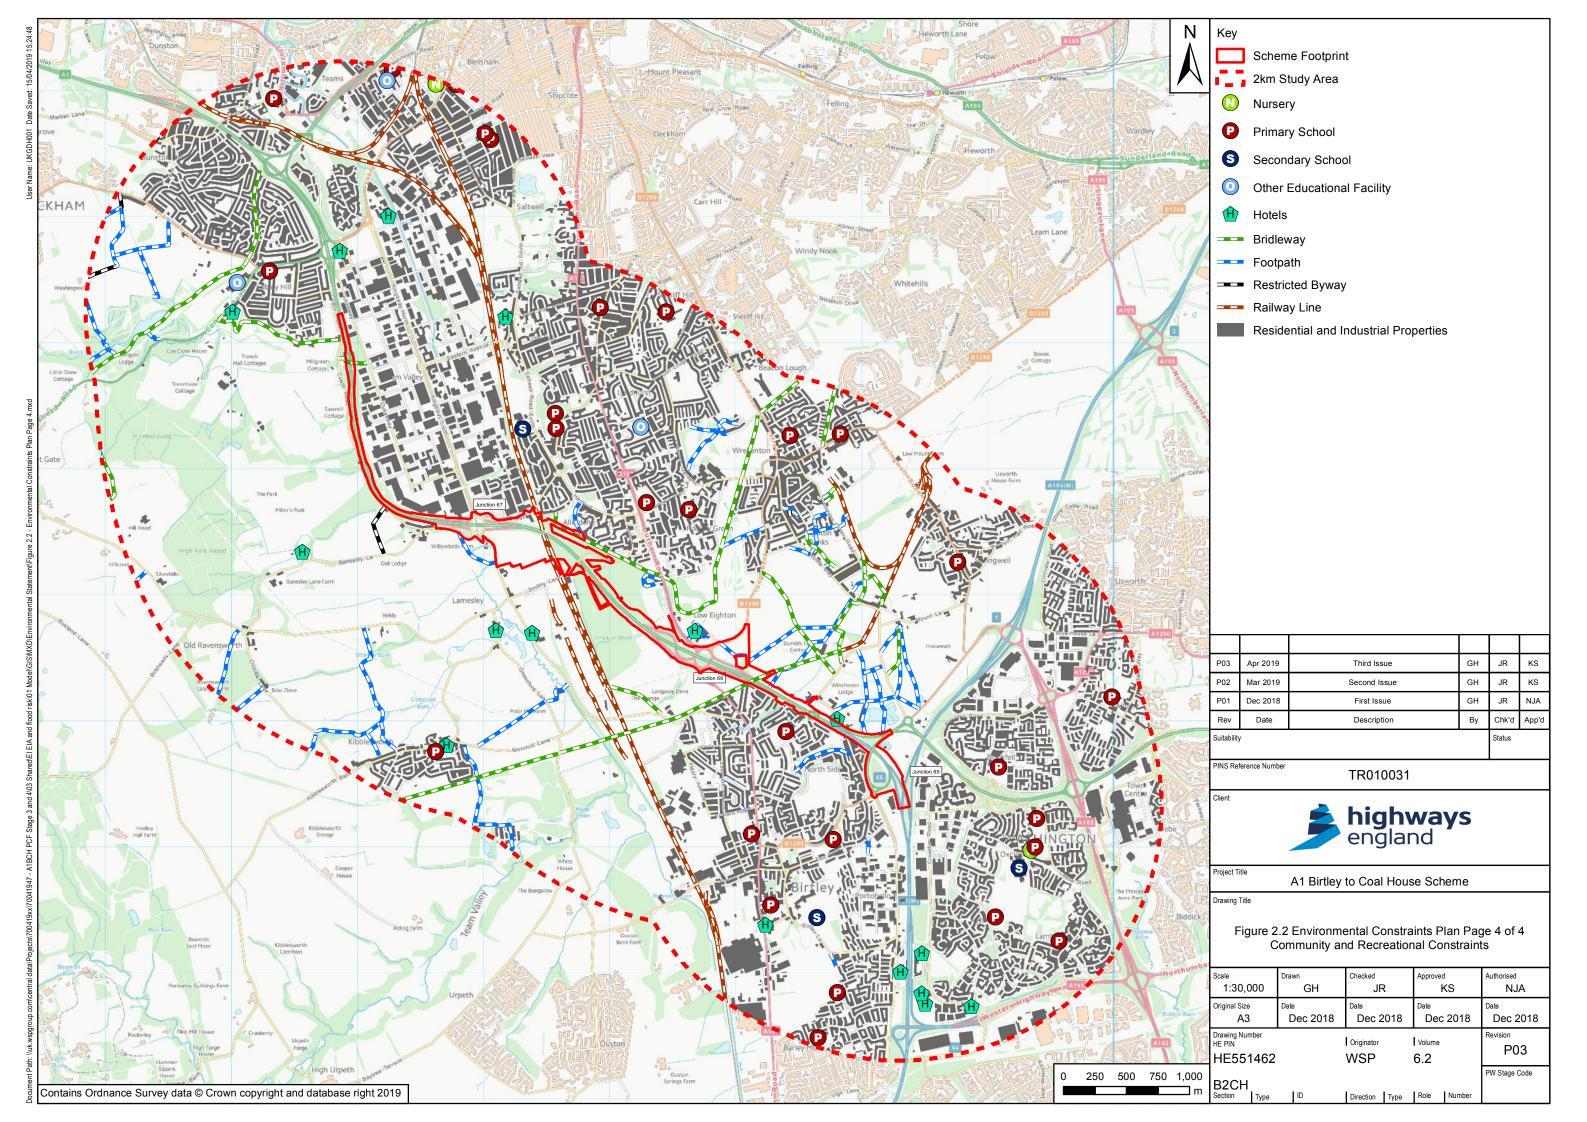

### **A1** Birtley to Coal House

**Scheme Number: TR010031** 

6.2 Environmental Statement – Figures Figure 2.2 Environmental Constraints Plan