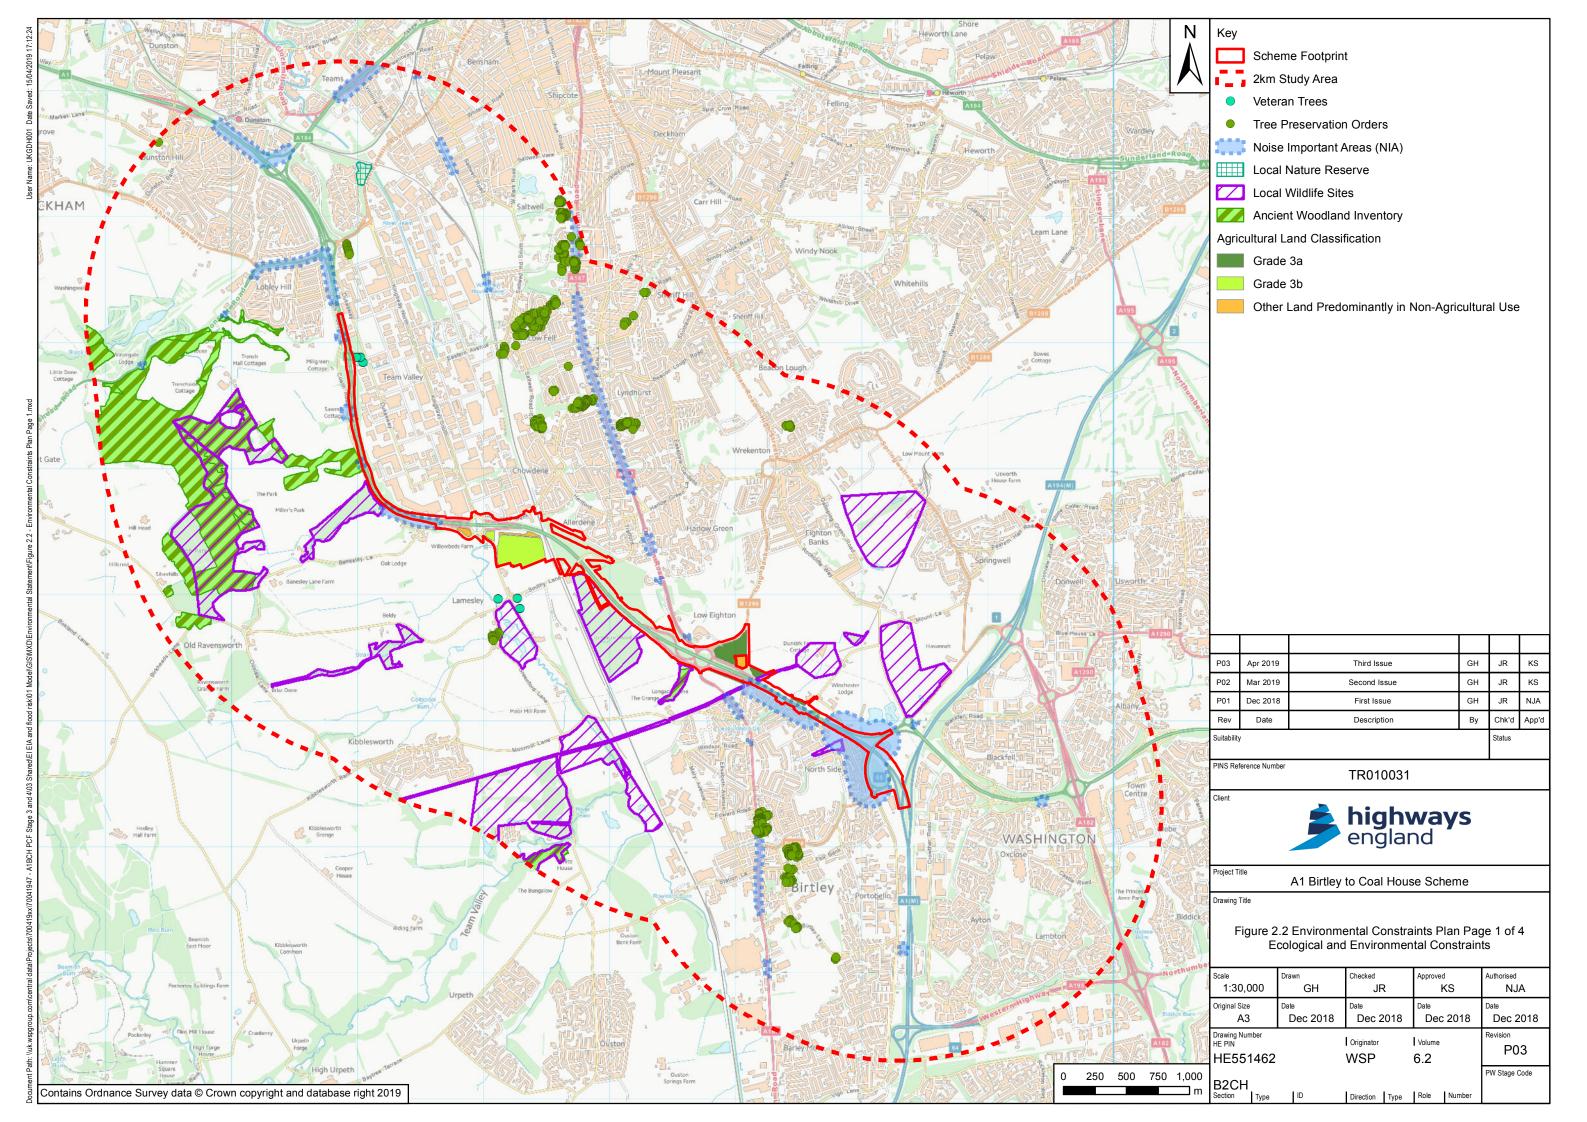

### **A1** Birtley to Coal House

**Scheme Number: TR010031** 

6.2 Environmental Statement – Figures Figure 2.2 Environmental Constraints Plan