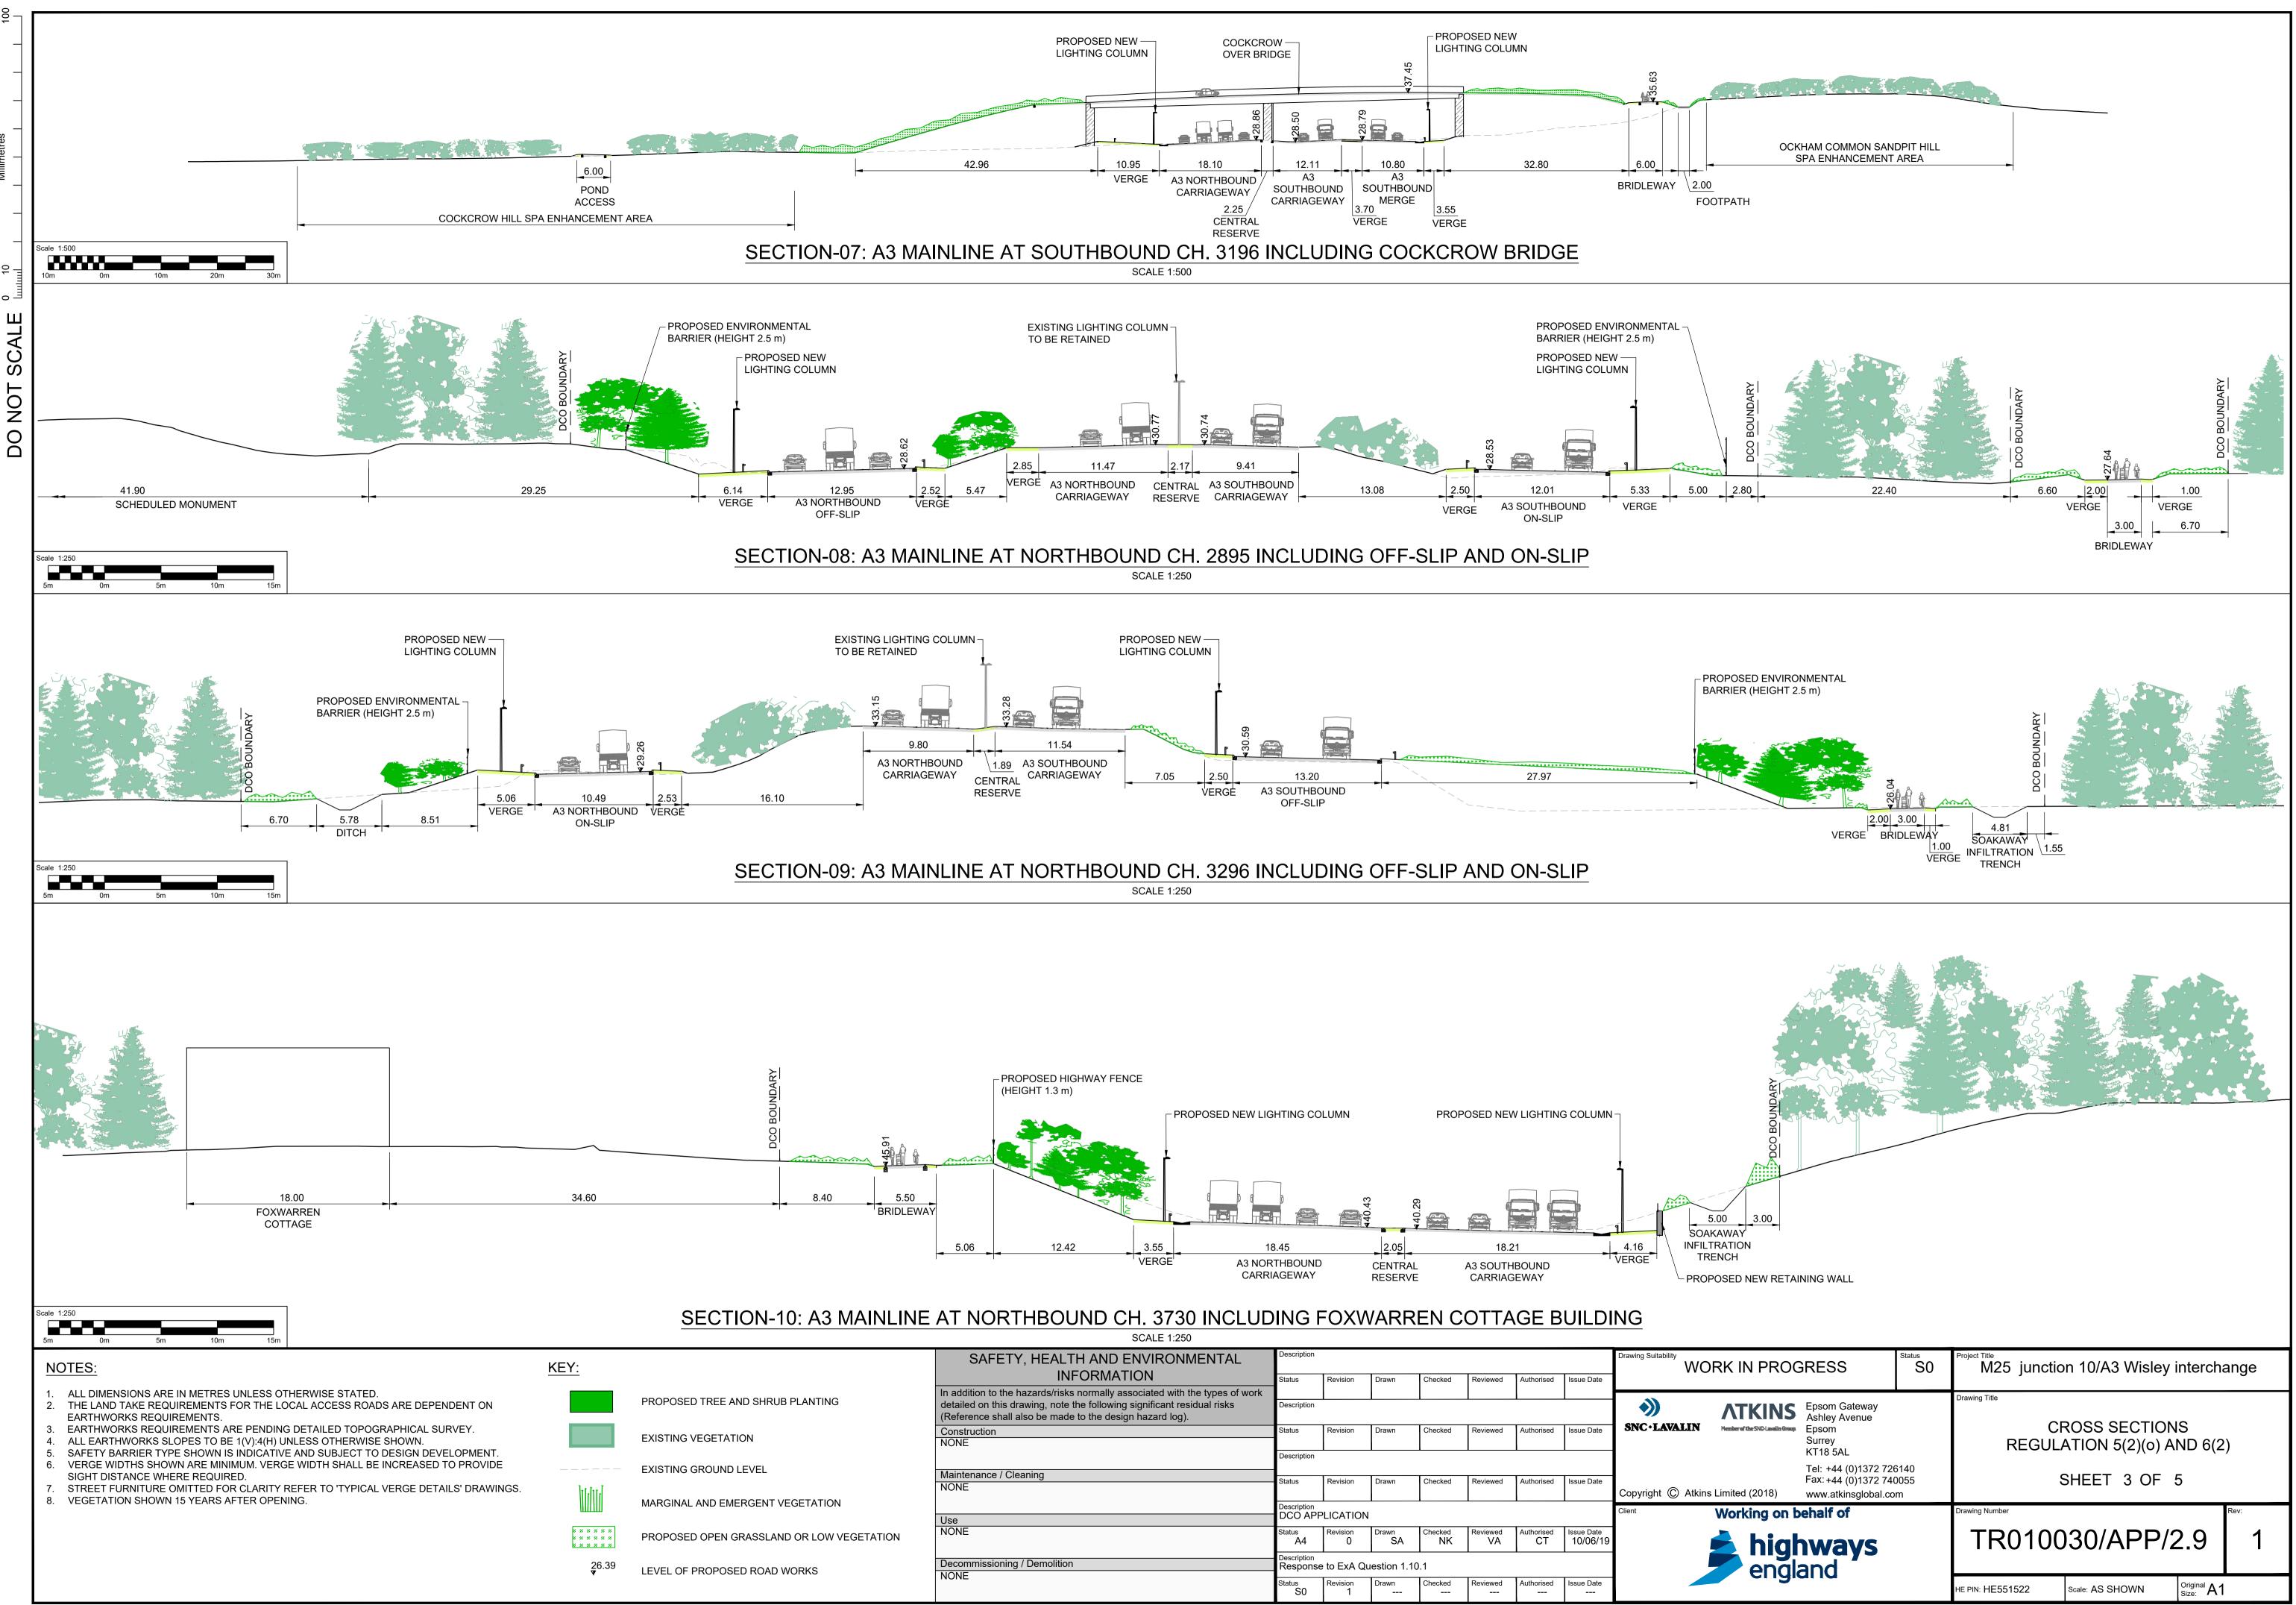

# 9.24 Drawings in reference to Fence Heights (reference 1.10.1 ExQ1)

Rule 8(1)(b)

Planning Act 2008

Infrastructure Planning (Examination Procedure) Rules 2010

Volume 9

December 2019

### 9.24 Drawings in reference to Fence Heights (Reference 1.10.1 ExQ1)

| Rule Number:                              | Rule 8(1)(c)(i)                                                                 |
|-------------------------------------------|---------------------------------------------------------------------------------|
| Planning Inspectorate Scheme<br>Reference | TR010030                                                                        |
| Application Document Reference            | TR010030/9.24                                                                   |
| Author:                                   | M25 junction 10/A3 Wisley interchange project team, Highways England and Atkins |