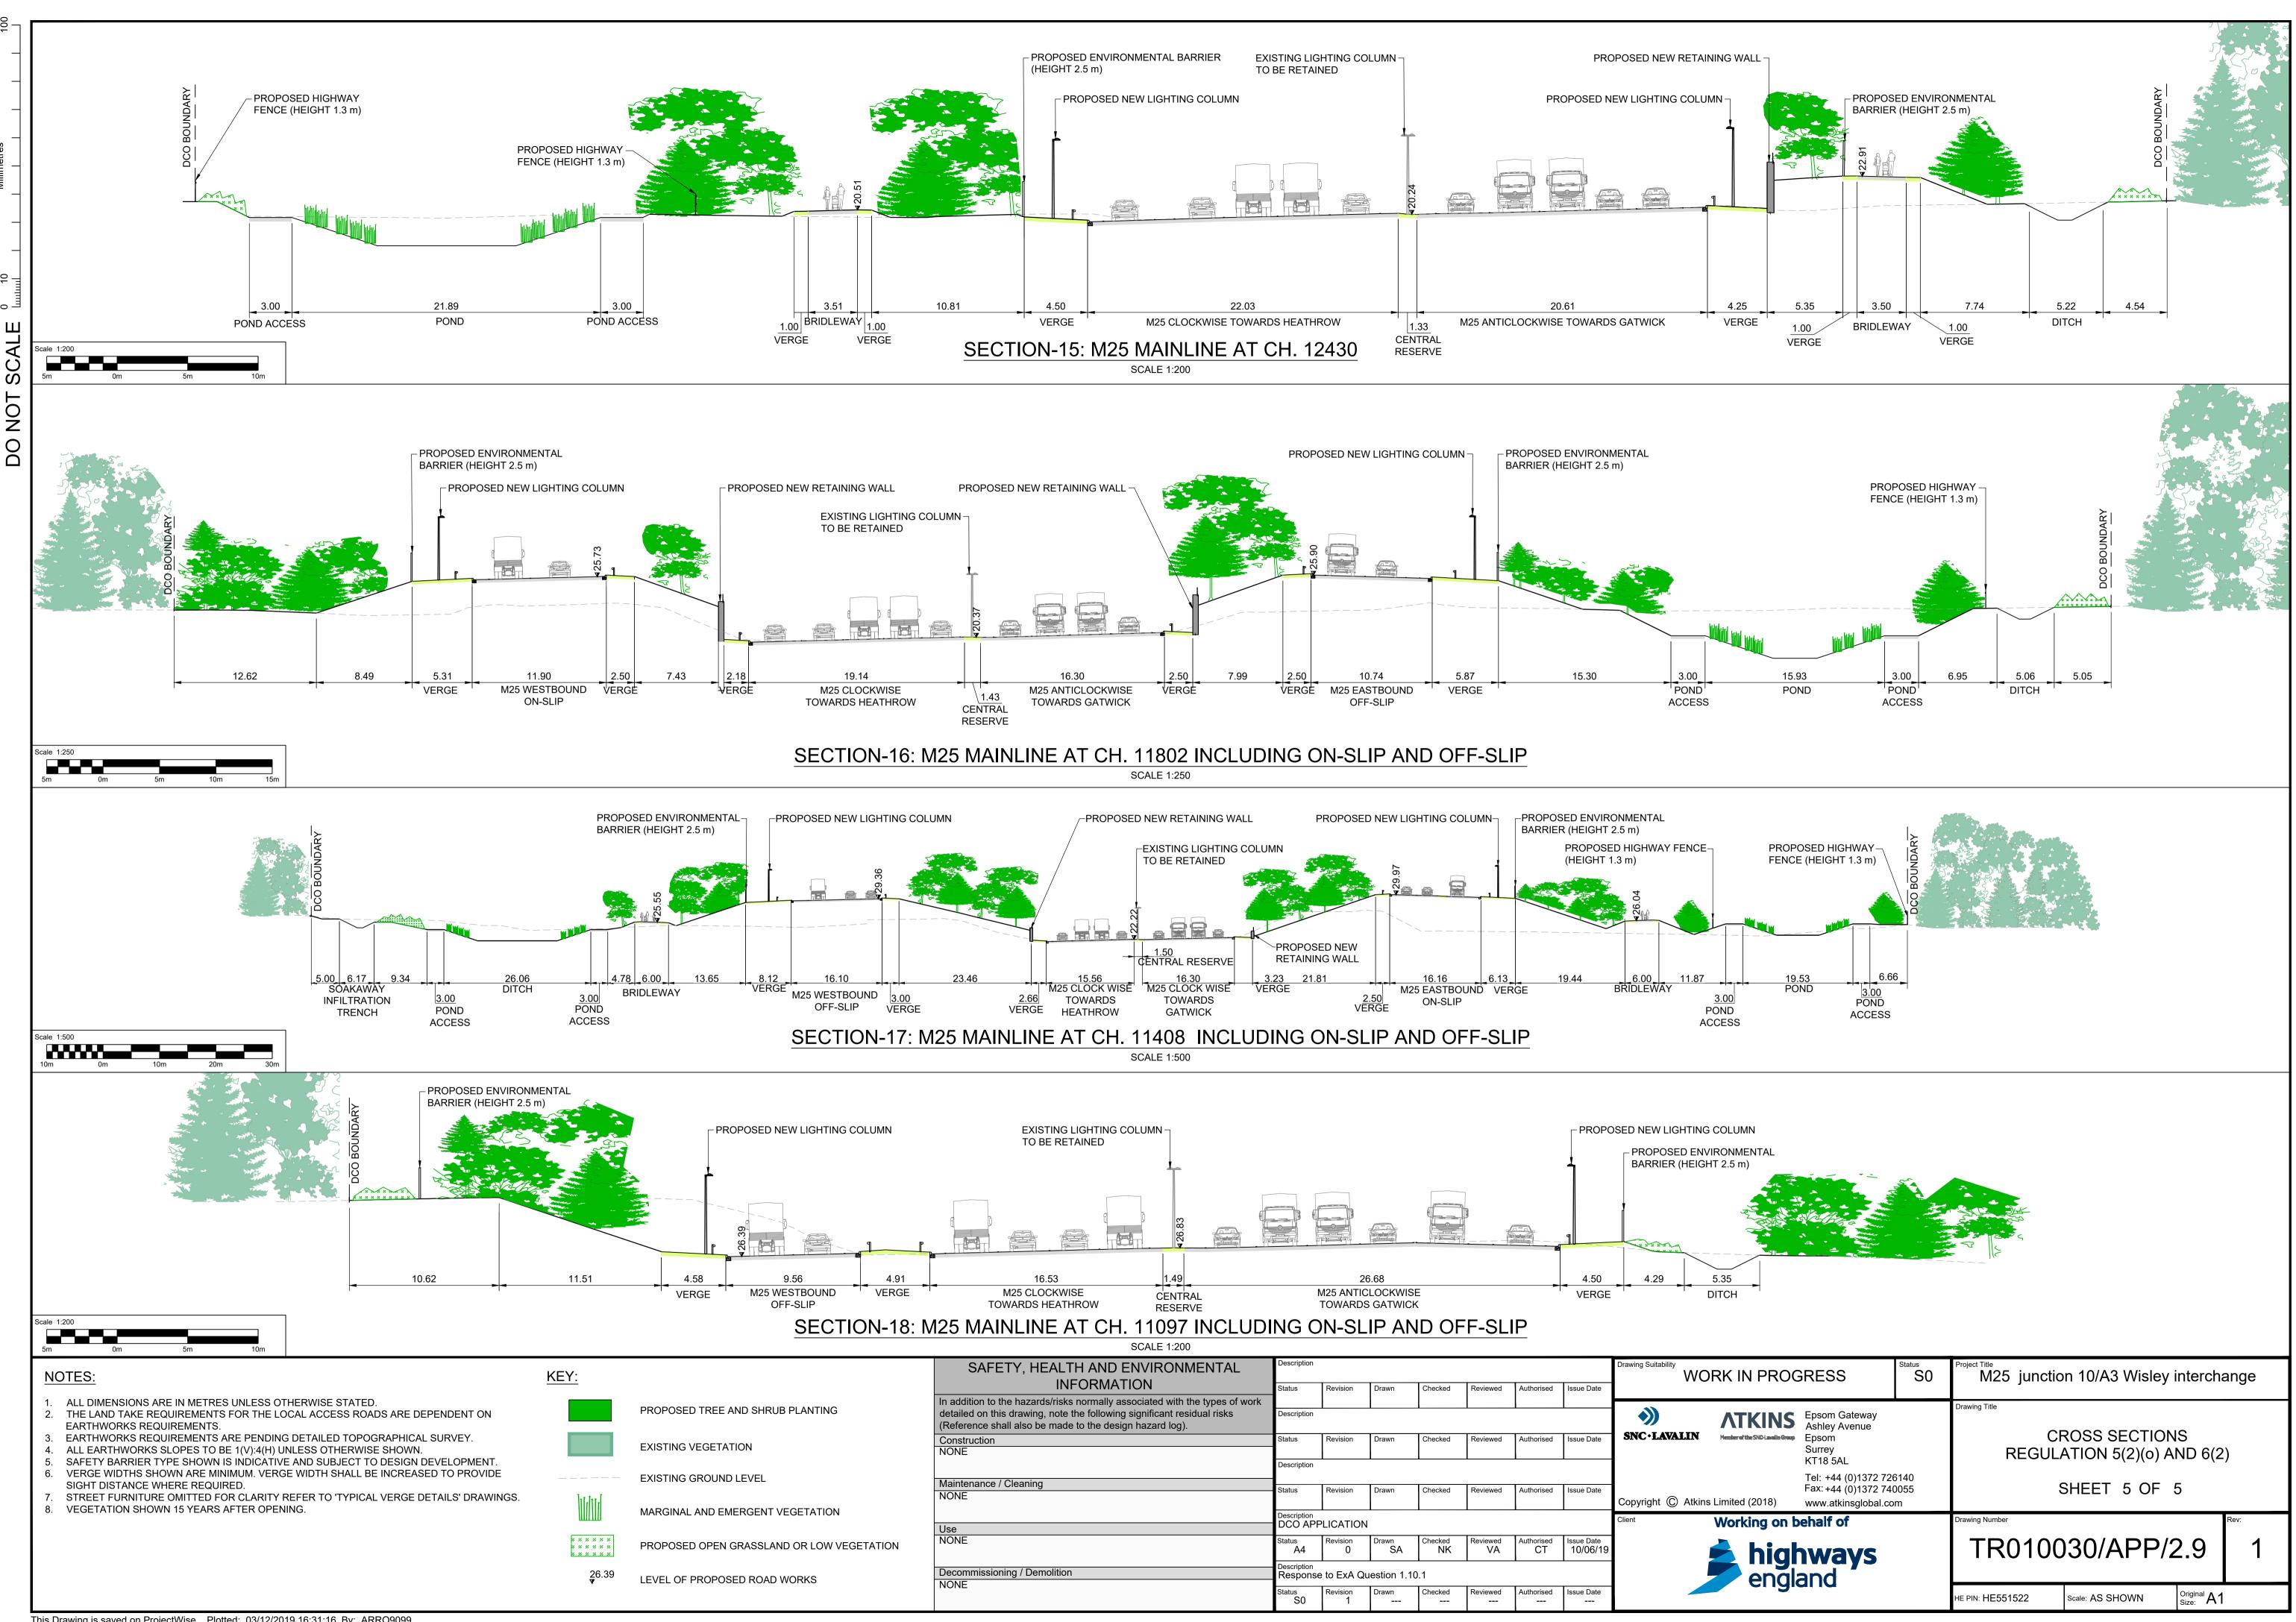

### THE PROPOSED SCHEME

### CUTTING

EMBANKMENT

------ RW------ EXISTING RETAINING WALL TO BE RETAINED

------ RW------ PROPOSED NEW RETAINING WALL

NEW OR MODIFIED BRIDGE/CULVERT STRUCTURE

SECURE GATE OR BARRIERS

ADF PROPOSED ANTI-DAZZLE FENCE - HEIGHT 2.0 m

### CROSS-SECTION ELEMENTS:

|                                       | PROPOSED TREE AND SHRUB PLANTING          |
|---------------------------------------|-------------------------------------------|
|                                       | EXISTING VEGETATION                       |
|                                       | EXISTING GROUND LEVEL                     |
|                                       | MARGINAL AND EMERGENT VEGETATION          |
| × × × × × × × × × × × × × × × × × × × | PROPOSED OPEN GRASSLAND OR LOW VEGETATION |
| <u>2</u> 6.39<br>▼                    | LEVEL OF PROPOSED ROAD WORKS              |
|                                       |                                           |