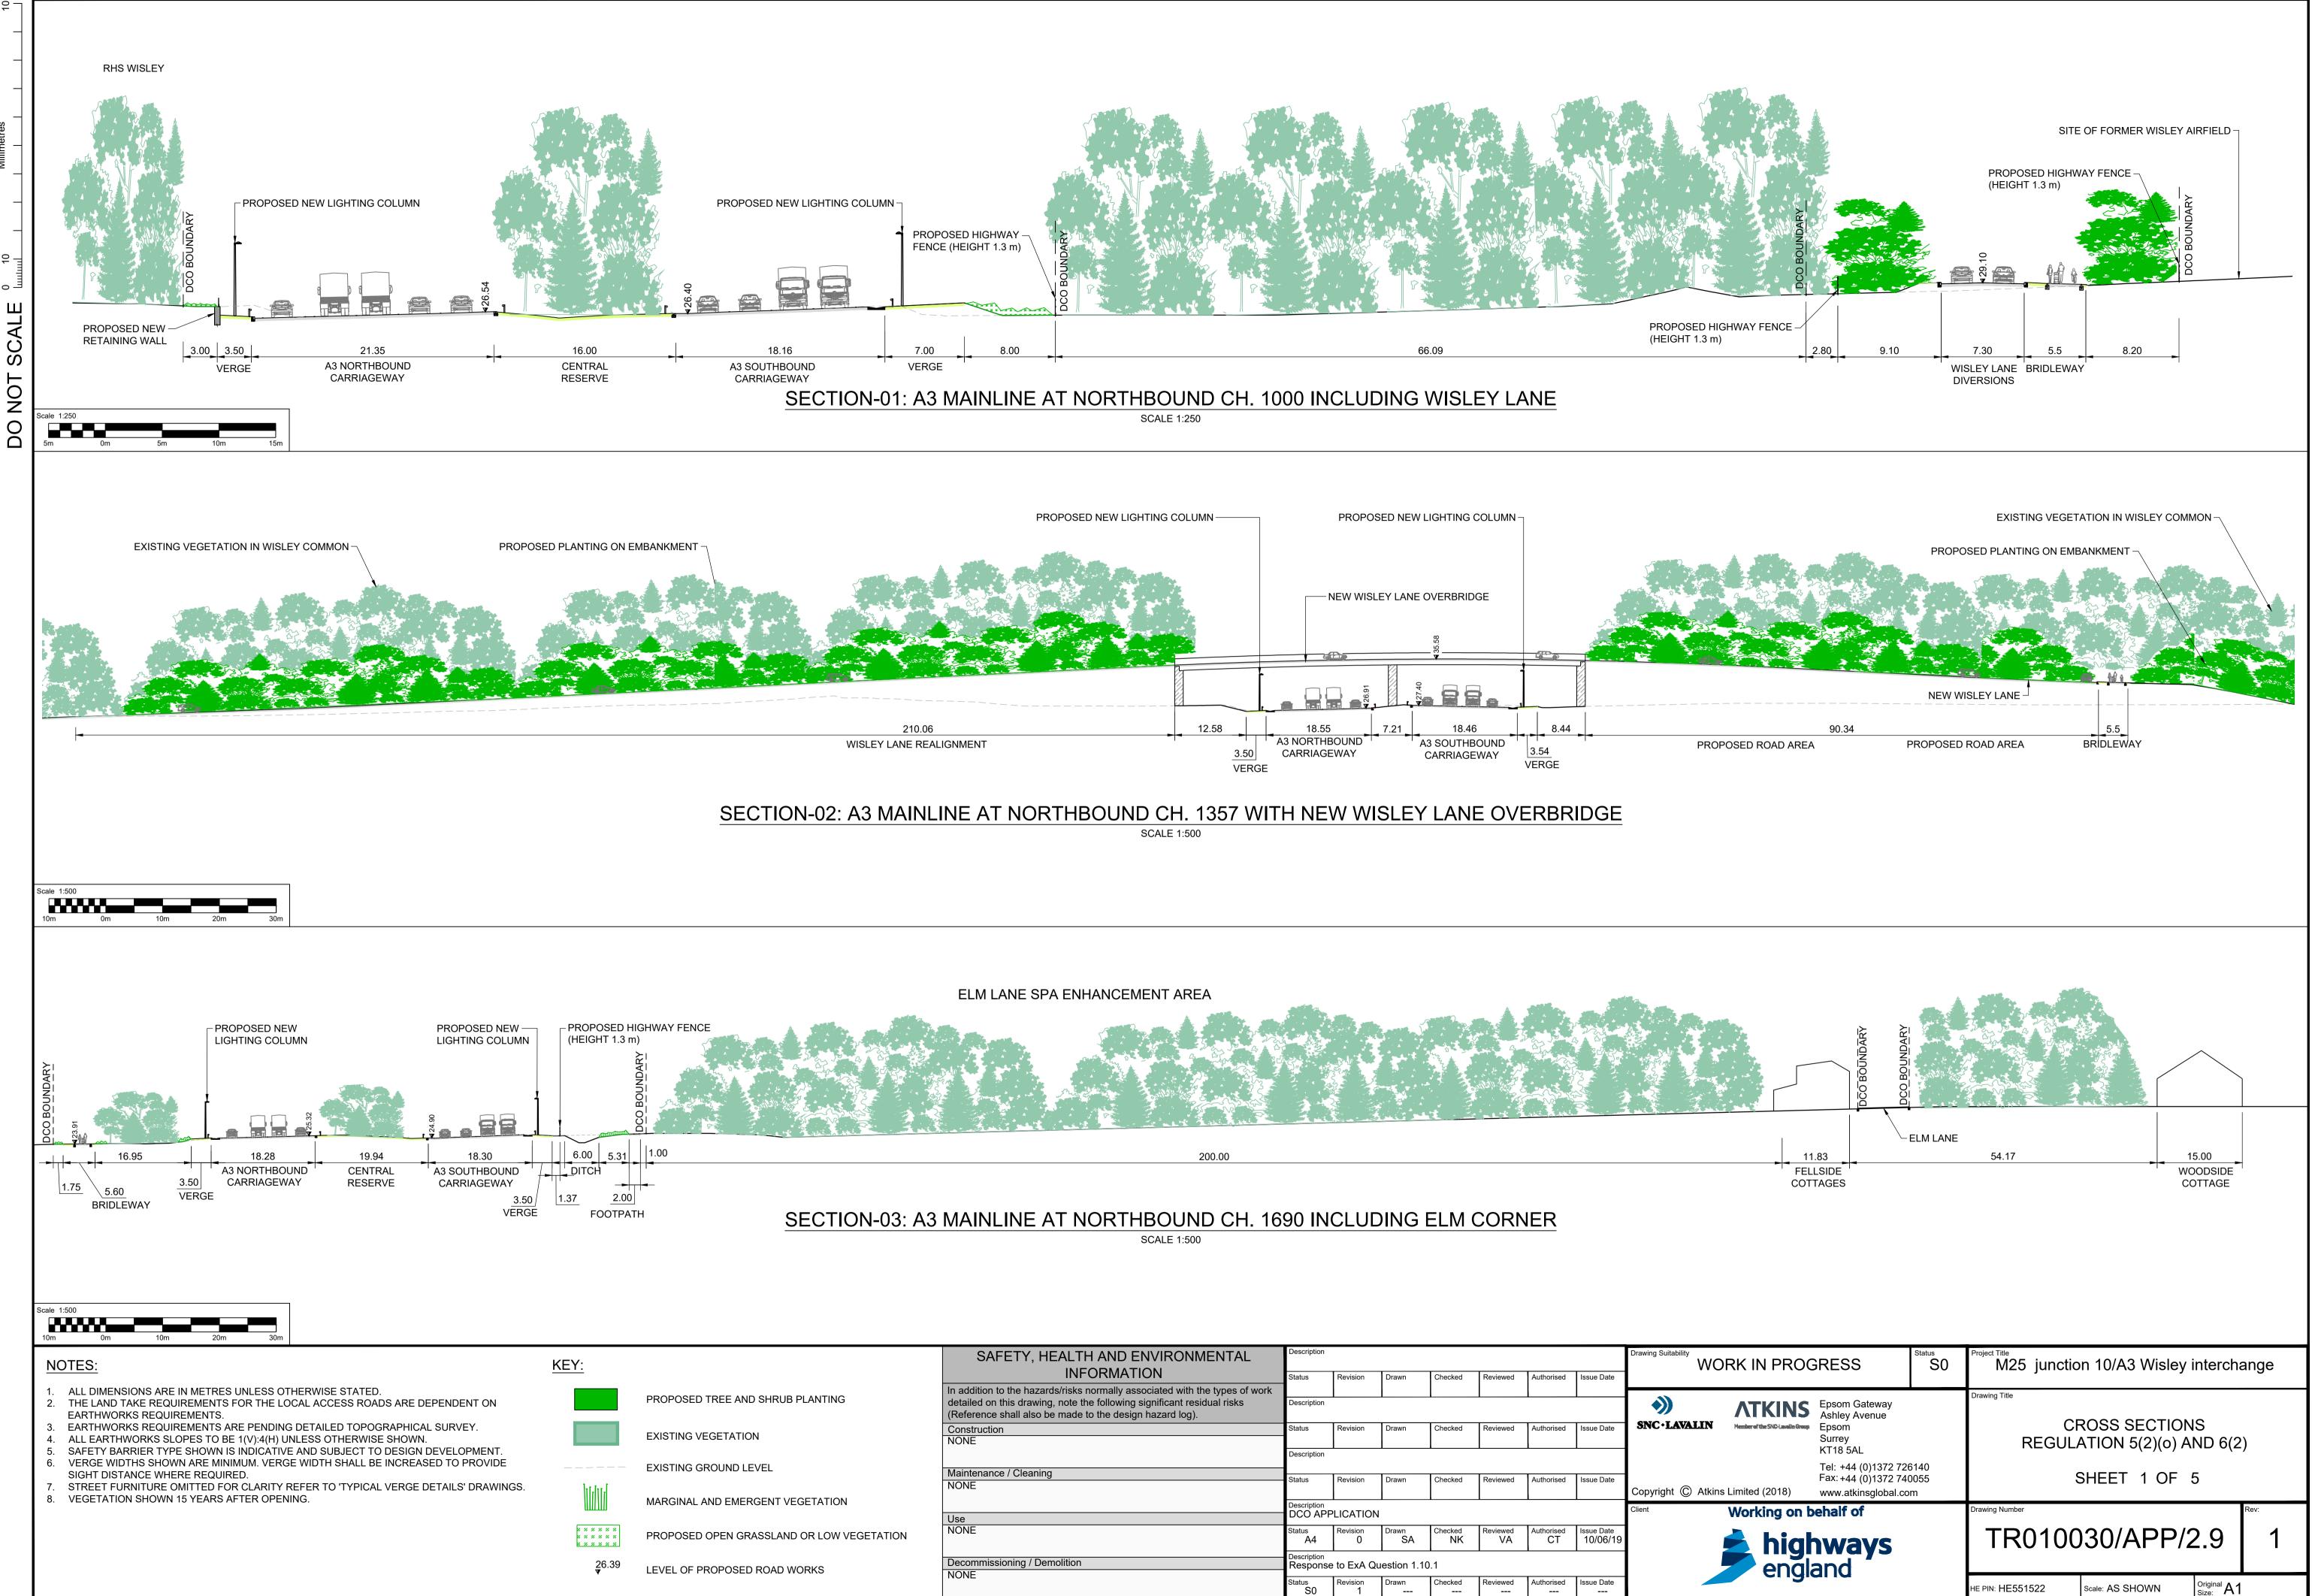

# 9.24 Drawings in reference to Fence Heights (reference 1.10.1 ExQ1)

Rule 8(1)(b)

Planning Act 2008

Infrastructure Planning (Examination Procedure) Rules 2010

Volume 9

December 2019

### 9.24 Drawings in reference to Fence Heights (Reference 1.10.1 ExQ1)

| Rule Number:                              | Rule 8(1)(c)(i)                                                                 |
|-------------------------------------------|---------------------------------------------------------------------------------|
| Planning Inspectorate Scheme<br>Reference | TR010030                                                                        |
| Application Document Reference            | TR010030/9.24                                                                   |
| Author:                                   | M25 junction 10/A3 Wisley interchange project team, Highways England and Atkins |