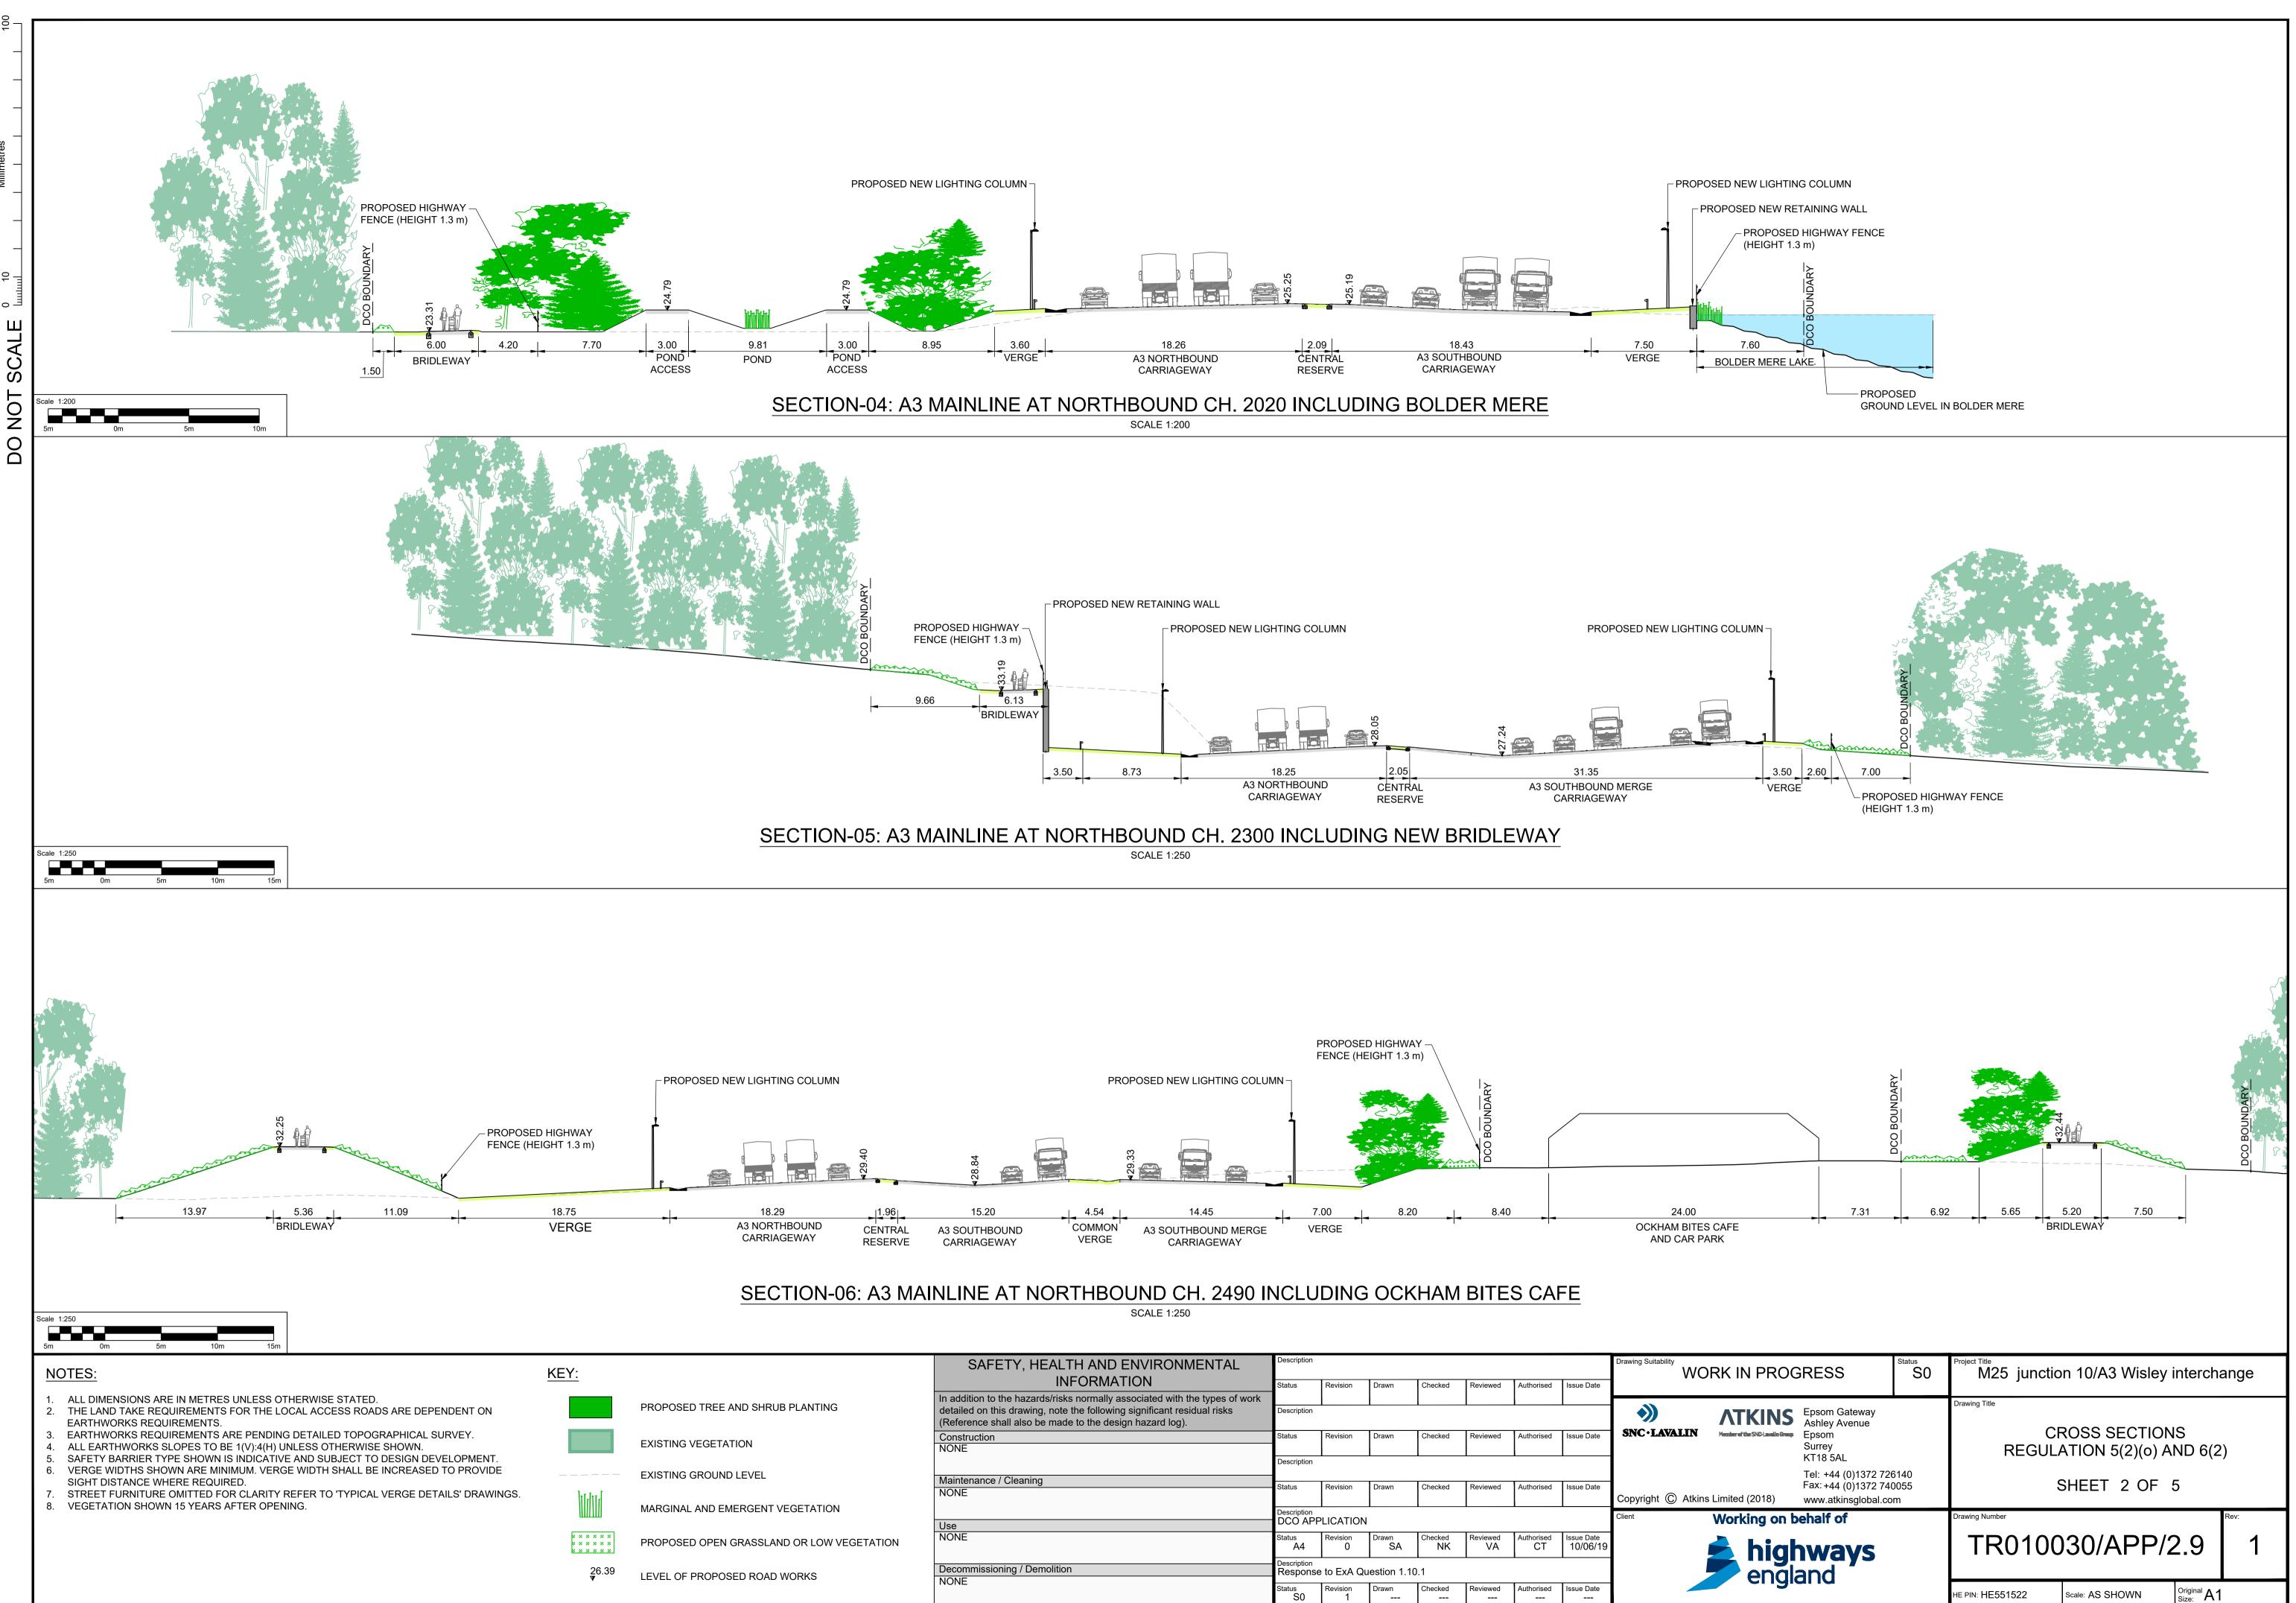

# 9.24 Drawings in reference to Fence Heights (reference 1.10.1 ExQ1)

Rule 8(1)(b)

Planning Act 2008

Infrastructure Planning (Examination Procedure) Rules 2010

Volume 9

December 2019

### 9.24 Drawings in reference to Fence Heights (Reference 1.10.1 ExQ1)

| Rule Number:                              | Rule 8(1)(c)(i)                                                                 |
|-------------------------------------------|---------------------------------------------------------------------------------|
| Planning Inspectorate Scheme<br>Reference | TR010030                                                                        |
| Application Document Reference            | TR010030/9.24                                                                   |
| Author:                                   | M25 junction 10/A3 Wisley interchange project team, Highways England and Atkins |