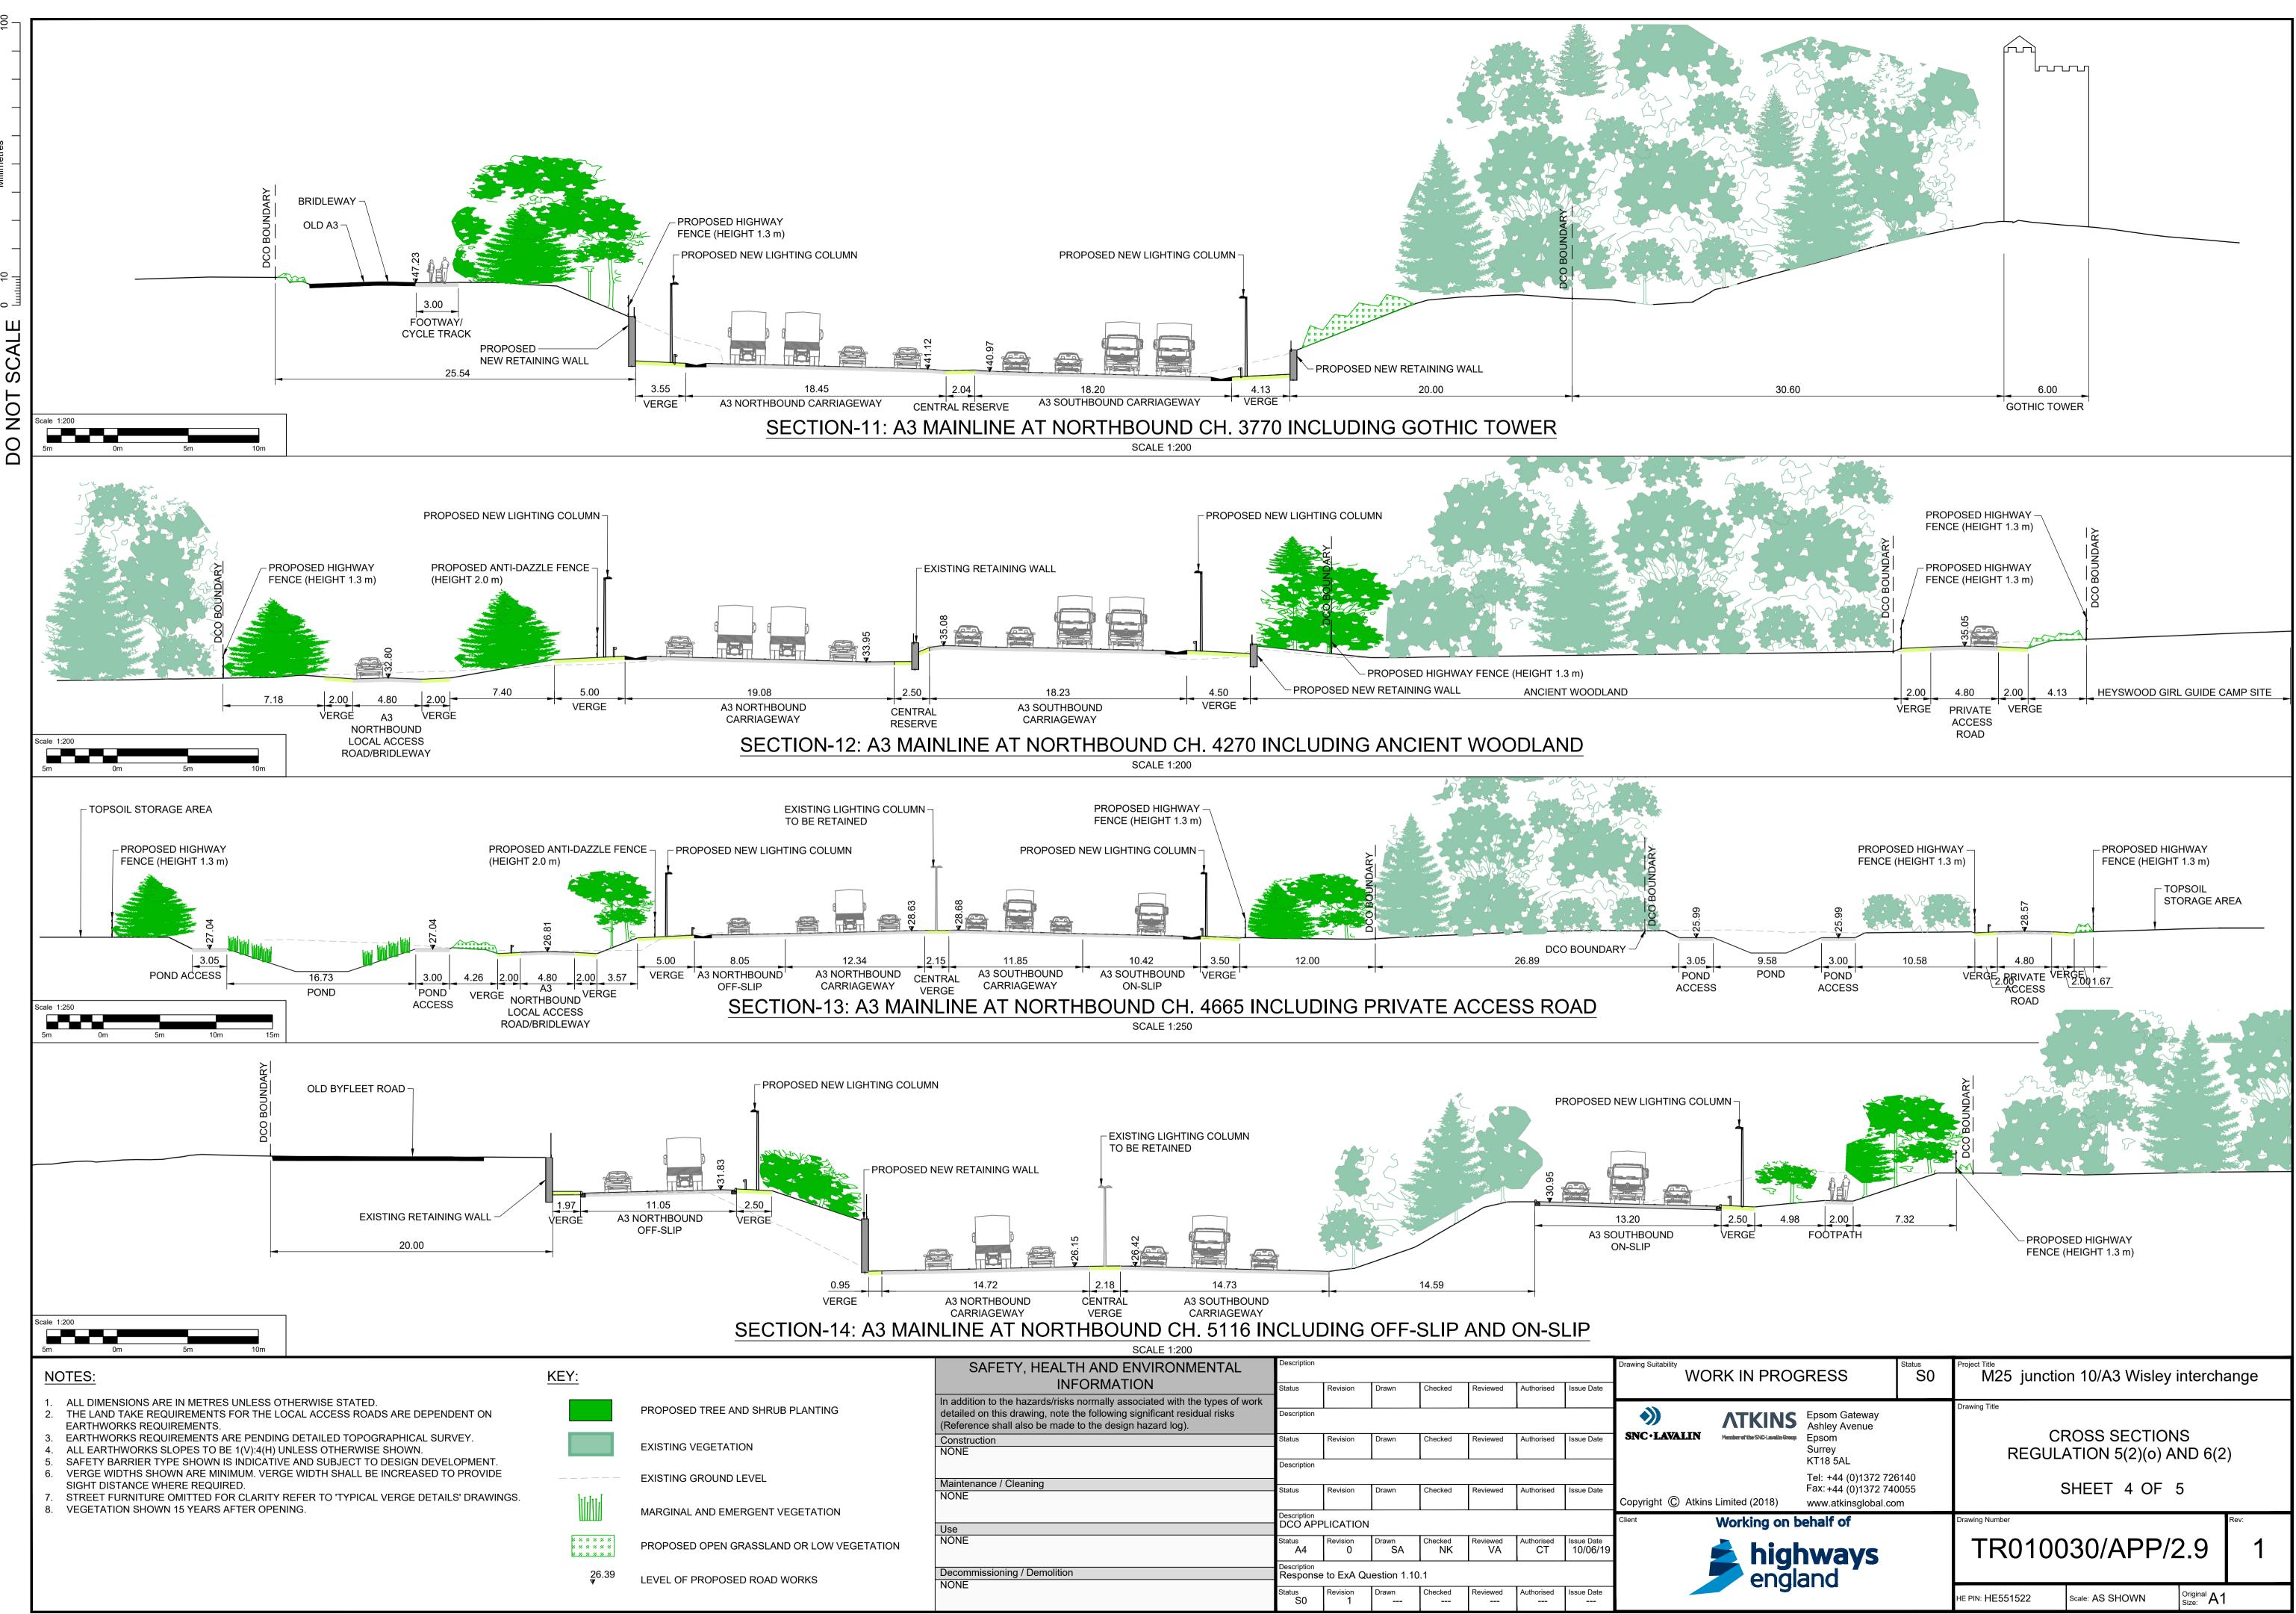

### THE PROPOSED SCHEME

### CUTTING

EMBANKMENT

------ RW------ EXISTING RETAINING WALL TO BE RETAINED

------ RW------ PROPOSED NEW RETAINING WALL

NEW OR MODIFIED BRIDGE/CULVERT STRUCTURE

SECURE GATE OR BARRIERS

ADF PROPOSED ANTI-DAZZLE FENCE - HEIGHT 2.0 m

### CROSS-SECTION ELEMENTS:

|                                       | PROPOSED TREE AND SHRUB PLANTING          |
|---------------------------------------|-------------------------------------------|
|                                       | EXISTING VEGETATION                       |
|                                       | EXISTING GROUND LEVEL                     |
|                                       | MARGINAL AND EMERGENT VEGETATION          |
| × × × × × × × × × × × × × × × × × × × | PROPOSED OPEN GRASSLAND OR LOW VEGETATION |
| <u>2</u> 6.39<br>▼                    | LEVEL OF PROPOSED ROAD WORKS              |
|                                       |                                           |