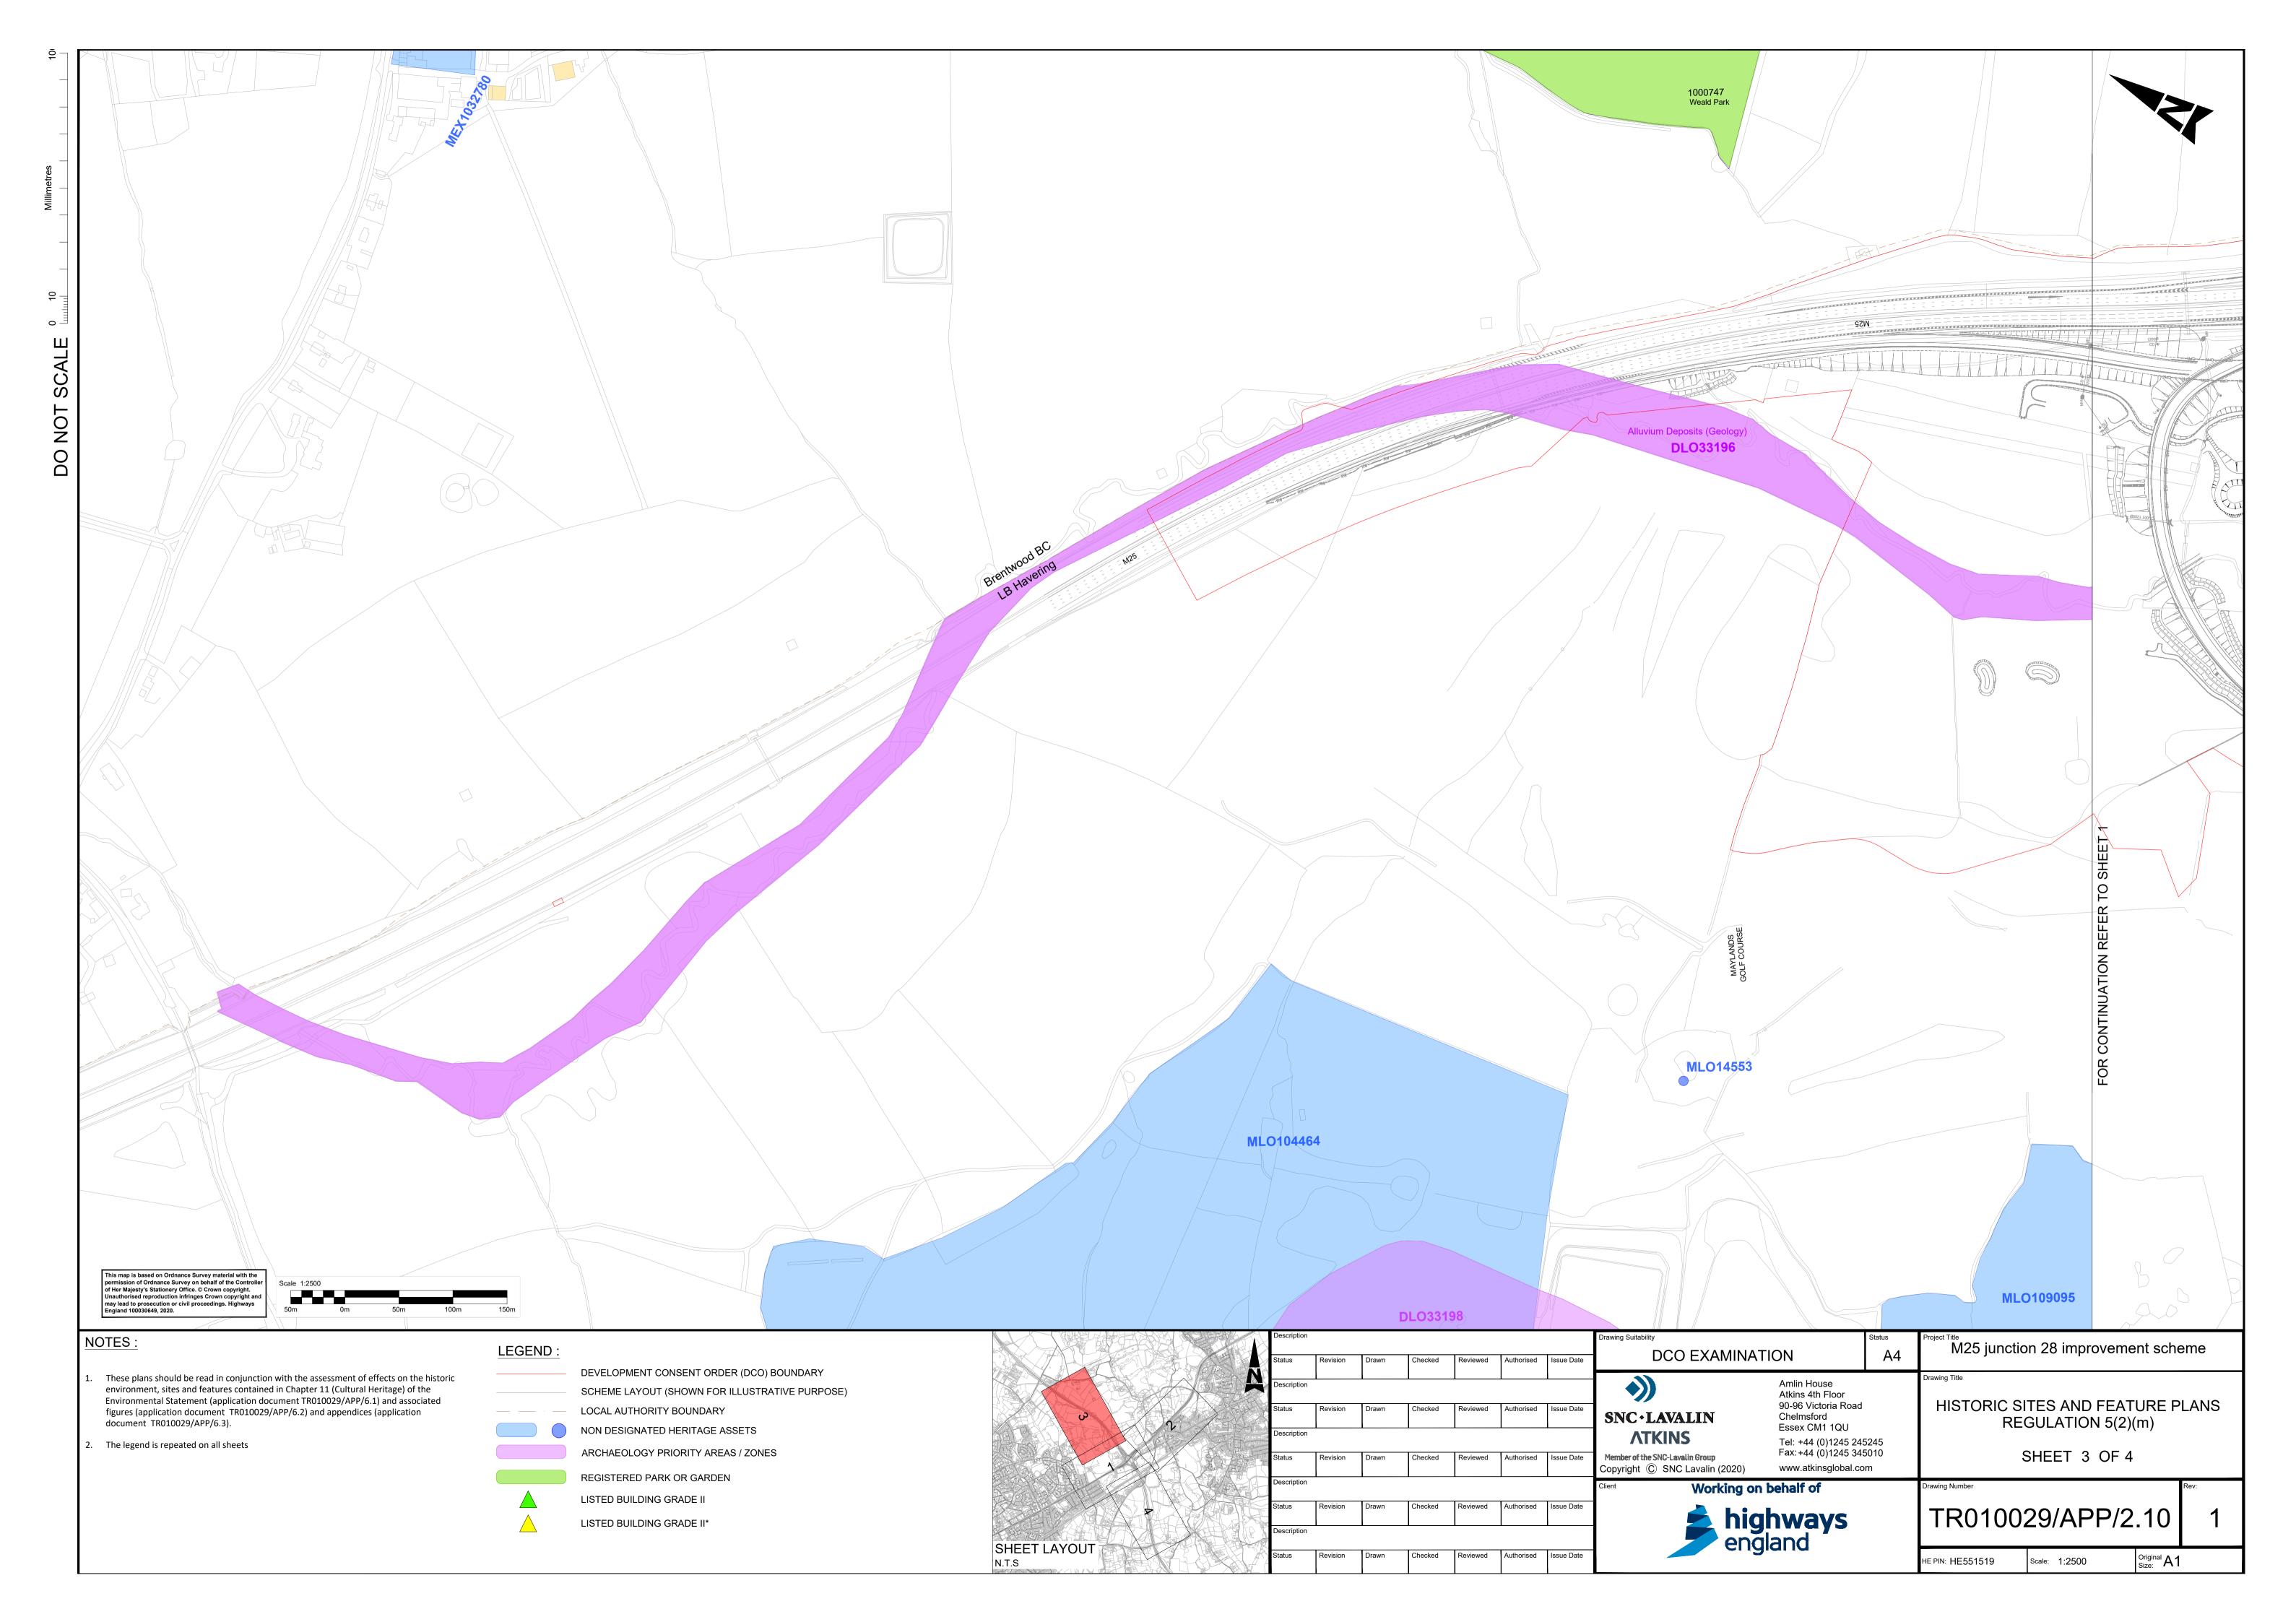

- 1.1.3 The Historic environment sites and features plans show the location and extent of statutory and non-statutory sites and features within and adjoining the DCO boundary as follows:
  - Archaeological Priority Areas (APA), as recorded in the Greater London Historic Environment Record.
  - Archaeological Priority Zones (APZ), as recorded in the Greater London Historic Environment Record.
  - The boundary of parks or gardens registered under the Historic Buildings and Ancient Monuments Act 1953, with Grade I indicating that a site is of exceptional interest and Grade II\* indicating that a site is particularly important and of more than special interest.
  - Grade II\* listed buildings, which are listed buildings that are particularly important and of more than special interest.
  - Grade II listed buildings, which are listed buildings of special interest, warranting every effort to preserve them.
  - Other non-designated heritage assets as recorded in the Greater London Historic Environment Record (GLHER) and the Essex Historic Environment Record (EHER).
- 1.1.4 There are no Scheduled Monuments, World Heritage Sites, registered battlefields or Areas of Archaeological Importance designated under section 33 of the Ancient Monuments and Archaeological Areas Act 1979 within or adjoining the DCO boundary.
- 1.1.5 The Historic environment sites and features plans show the asset numbers of listed buildings and scheduled monuments within the 500 m study area for the Cultural Heritage topic (Chapter 11) of the Environmental Statement (ES) (application document TR010029/APP/6.1). The unique numbers shown on the

Plans correspond with those listed in the Gazetteer of cultural heritage assets, presented in Appendix 11.1 of the ES (application document TR010029/APP/6.3). Reference should be made to the Gazetteer for further information and a description of the sites, features and heritage assets.

# <u>1.1.2</u>2.1.1 Historic Sites and Features Plans (Key Plan, Sheet 1 and 3 of 4) have been updated at Deadline 5.

| Document title                                                                        | Document number   | Version    |
|---------------------------------------------------------------------------------------|-------------------|------------|
| Historic environment sites and features plans –<br>Regulation 5(2)(m)<br>Key Plan     | TR010030/APP/2.10 | <u>1</u> 0 |
| Historic environment sites and features plans–<br>Regulation 5(2)(m)<br>Sheet 1 of 4  | TR010030/APP/2.10 | <u>1</u> 0 |
| Historic environment sites and features plans –<br>Regulation 5(2)(m)<br>Sheet 2 of 4 | TR010030/APP/2.10 | 0          |
| Historic environment sites and features plans –<br>Regulation 5(2)(m)<br>Sheet 3 of 4 | TR010030/APP/2.10 | <u>1</u> 0 |
| Historic environment sites and features plans –<br>Regulation 5(2)(m)<br>Sheet 4 of 4 | TR010030/APP/2.10 | 0          |