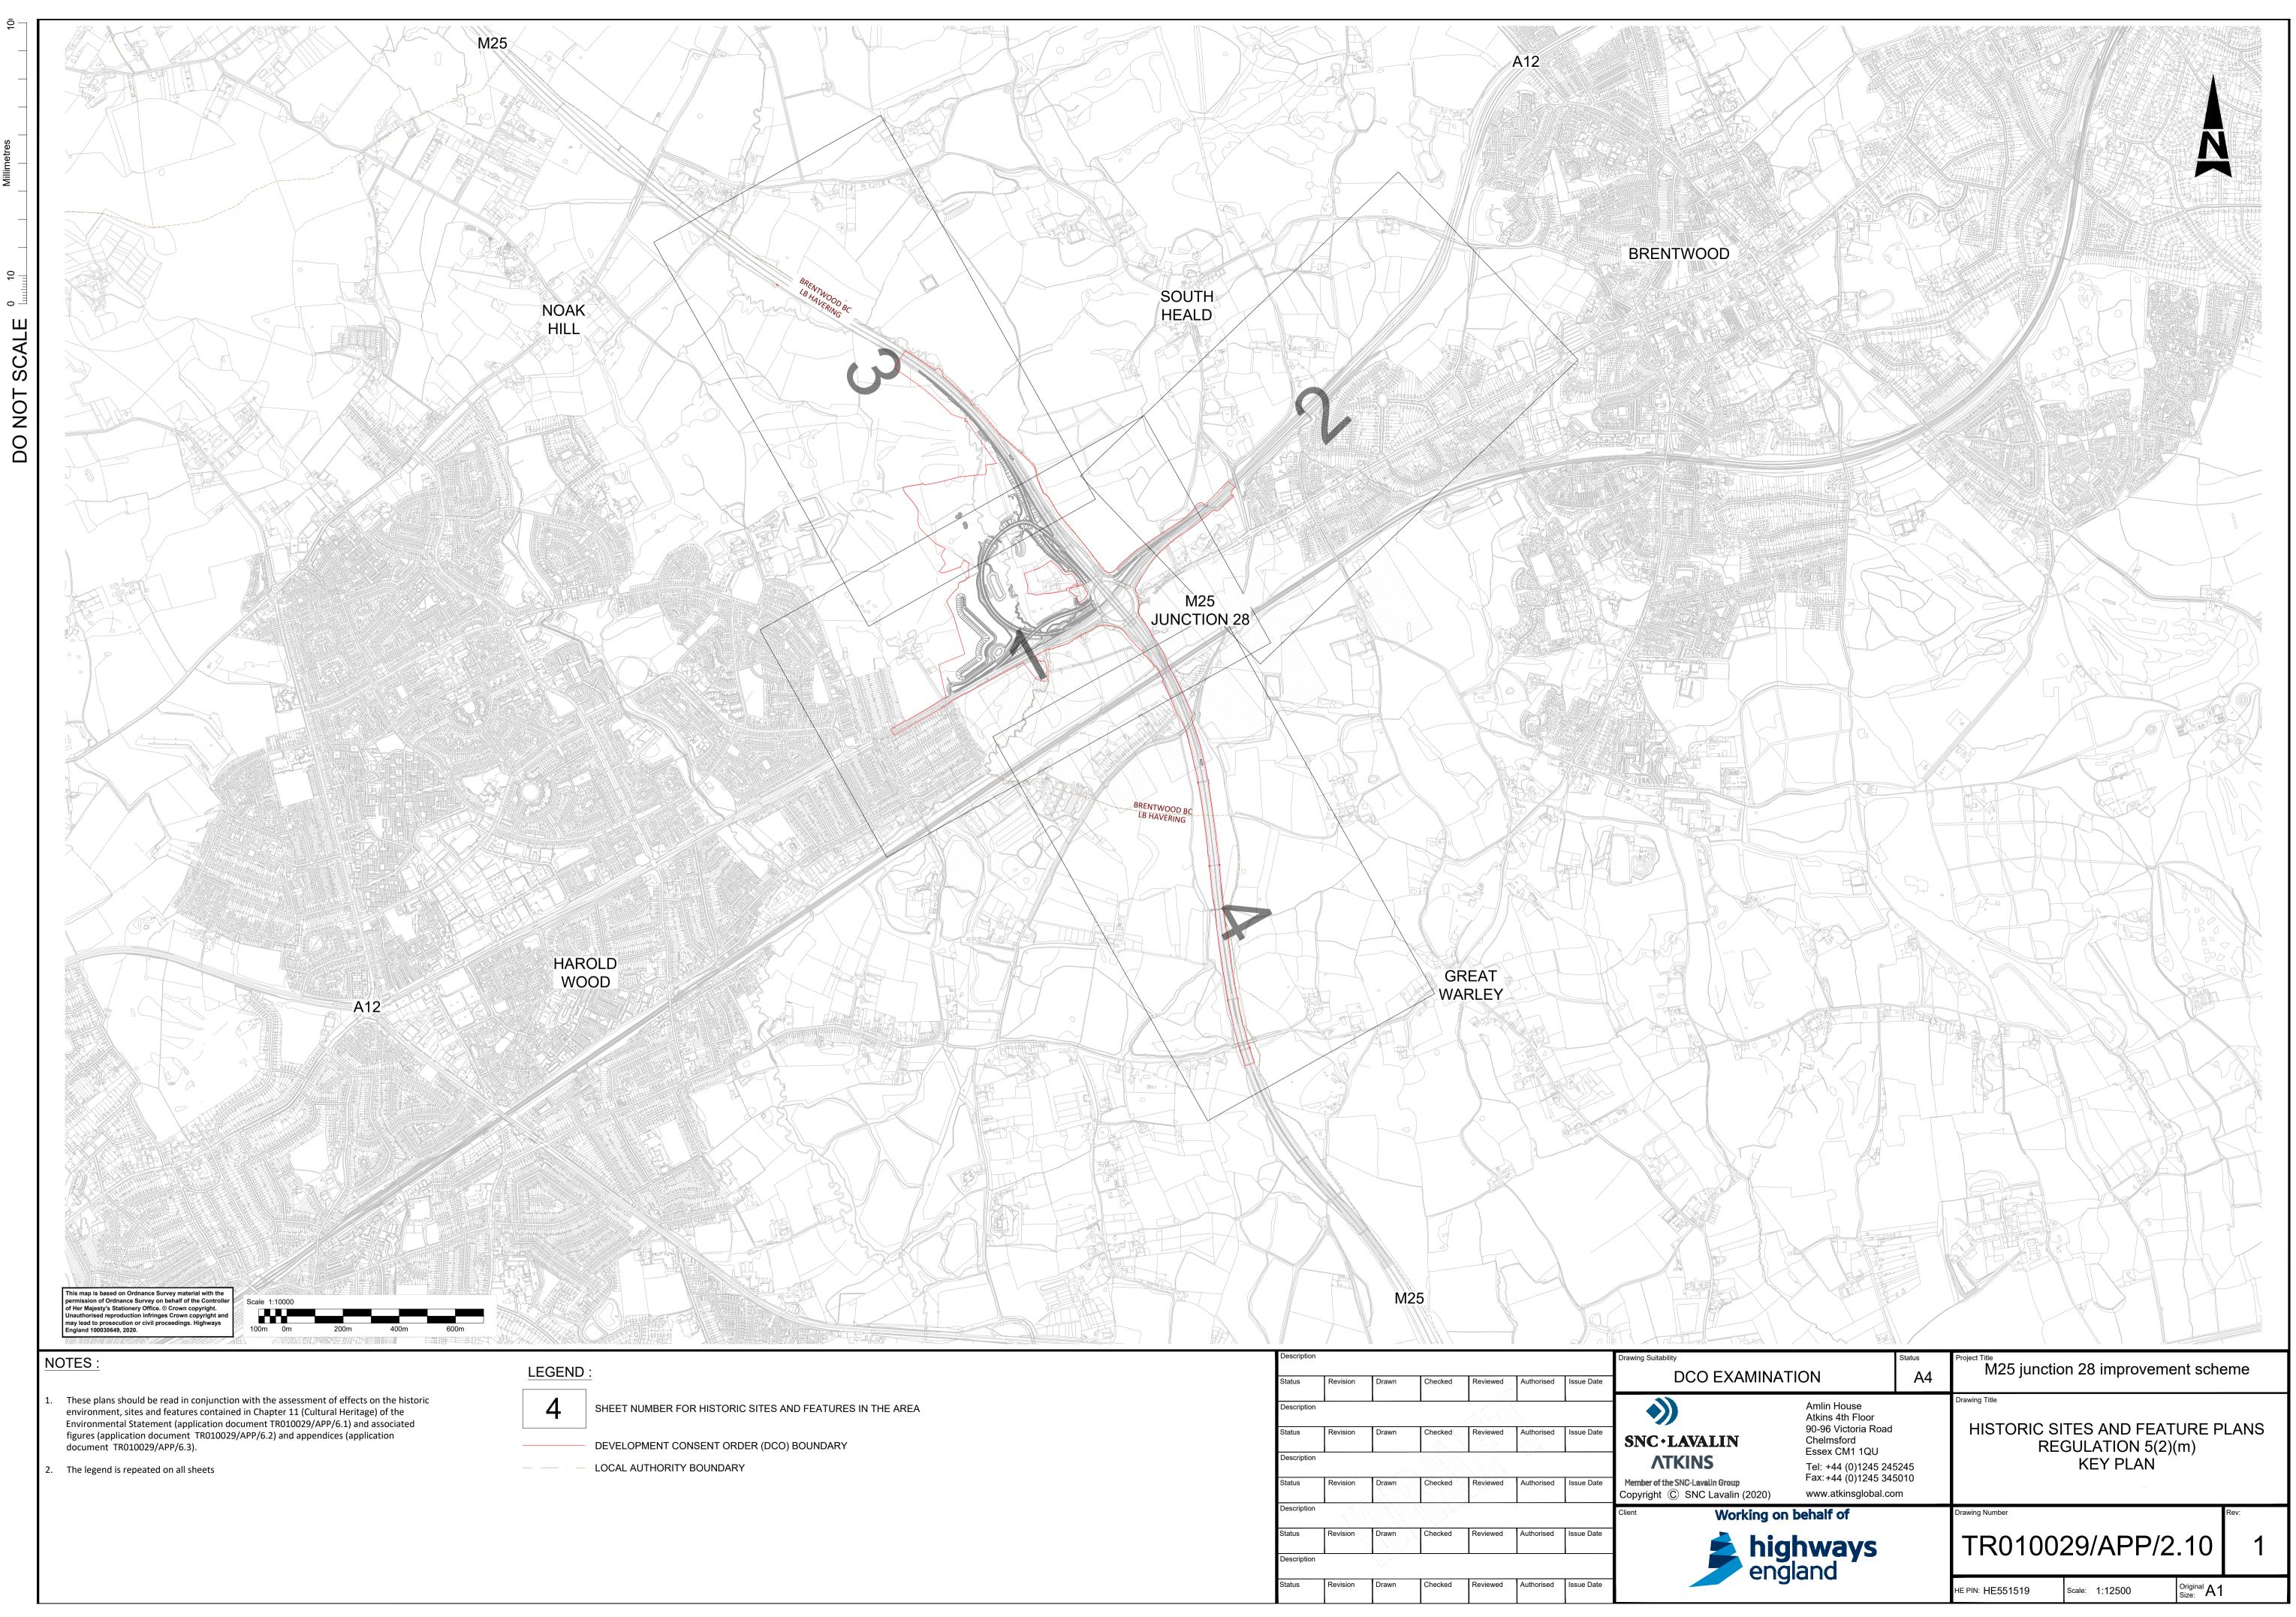

- 1.1.3 The Historic environment sites and features plans show the location and extent of statutory and non-statutory sites and features within and adjoining the DCO boundary as follows:
  - Archaeological Priority Areas (APA), as recorded in the Greater London Historic Environment Record.
  - Archaeological Priority Zones (APZ), as recorded in the Greater London Historic Environment Record.
  - The boundary of parks or gardens registered under the Historic Buildings and Ancient Monuments Act 1953, with Grade I indicating that a site is of exceptional interest and Grade II\* indicating that a site is particularly important and of more than special interest.
  - Grade II\* listed buildings, which are listed buildings that are particularly important and of more than special interest.
  - Grade II listed buildings, which are listed buildings of special interest, warranting every effort to preserve them.
  - Other non-designated heritage assets as recorded in the Greater London Historic Environment Record (GLHER) and the Essex Historic Environment Record (EHER).
- 1.1.4 There are no Scheduled Monuments, World Heritage Sites, registered battlefields or Areas of Archaeological Importance designated under section 33 of the Ancient Monuments and Archaeological Areas Act 1979 within or adjoining the DCO boundary.
- 1.1.5 The Historic environment sites and features plans show the asset numbers of listed buildings and scheduled monuments within the 500 m study area for the Cultural Heritage topic (Chapter 11) of the Environmental Statement (ES) (application document TR010029/APP/6.1). The unique numbers shown on the

# <u>1.1.2</u>2.1.1 Historic Sites and Features Plans (Key Plan, Sheet 1 and 3 of 4) have been updated at Deadline 5.

| Document title                                                                        | Document number   | Version    |
|---------------------------------------------------------------------------------------|-------------------|------------|
| Historic environment sites and features plans –<br>Regulation 5(2)(m)<br>Key Plan     | TR010030/APP/2.10 | <u>1</u> 0 |
| Historic environment sites and features plans–<br>Regulation 5(2)(m)<br>Sheet 1 of 4  | TR010030/APP/2.10 | <u>1</u> 0 |
| Historic environment sites and features plans –<br>Regulation 5(2)(m)<br>Sheet 2 of 4 | TR010030/APP/2.10 | 0          |
| Historic environment sites and features plans –<br>Regulation 5(2)(m)<br>Sheet 3 of 4 | TR010030/APP/2.10 | <u>1</u> 0 |
| Historic environment sites and features plans –<br>Regulation 5(2)(m)<br>Sheet 4 of 4 | TR010030/APP/2.10 | 0          |