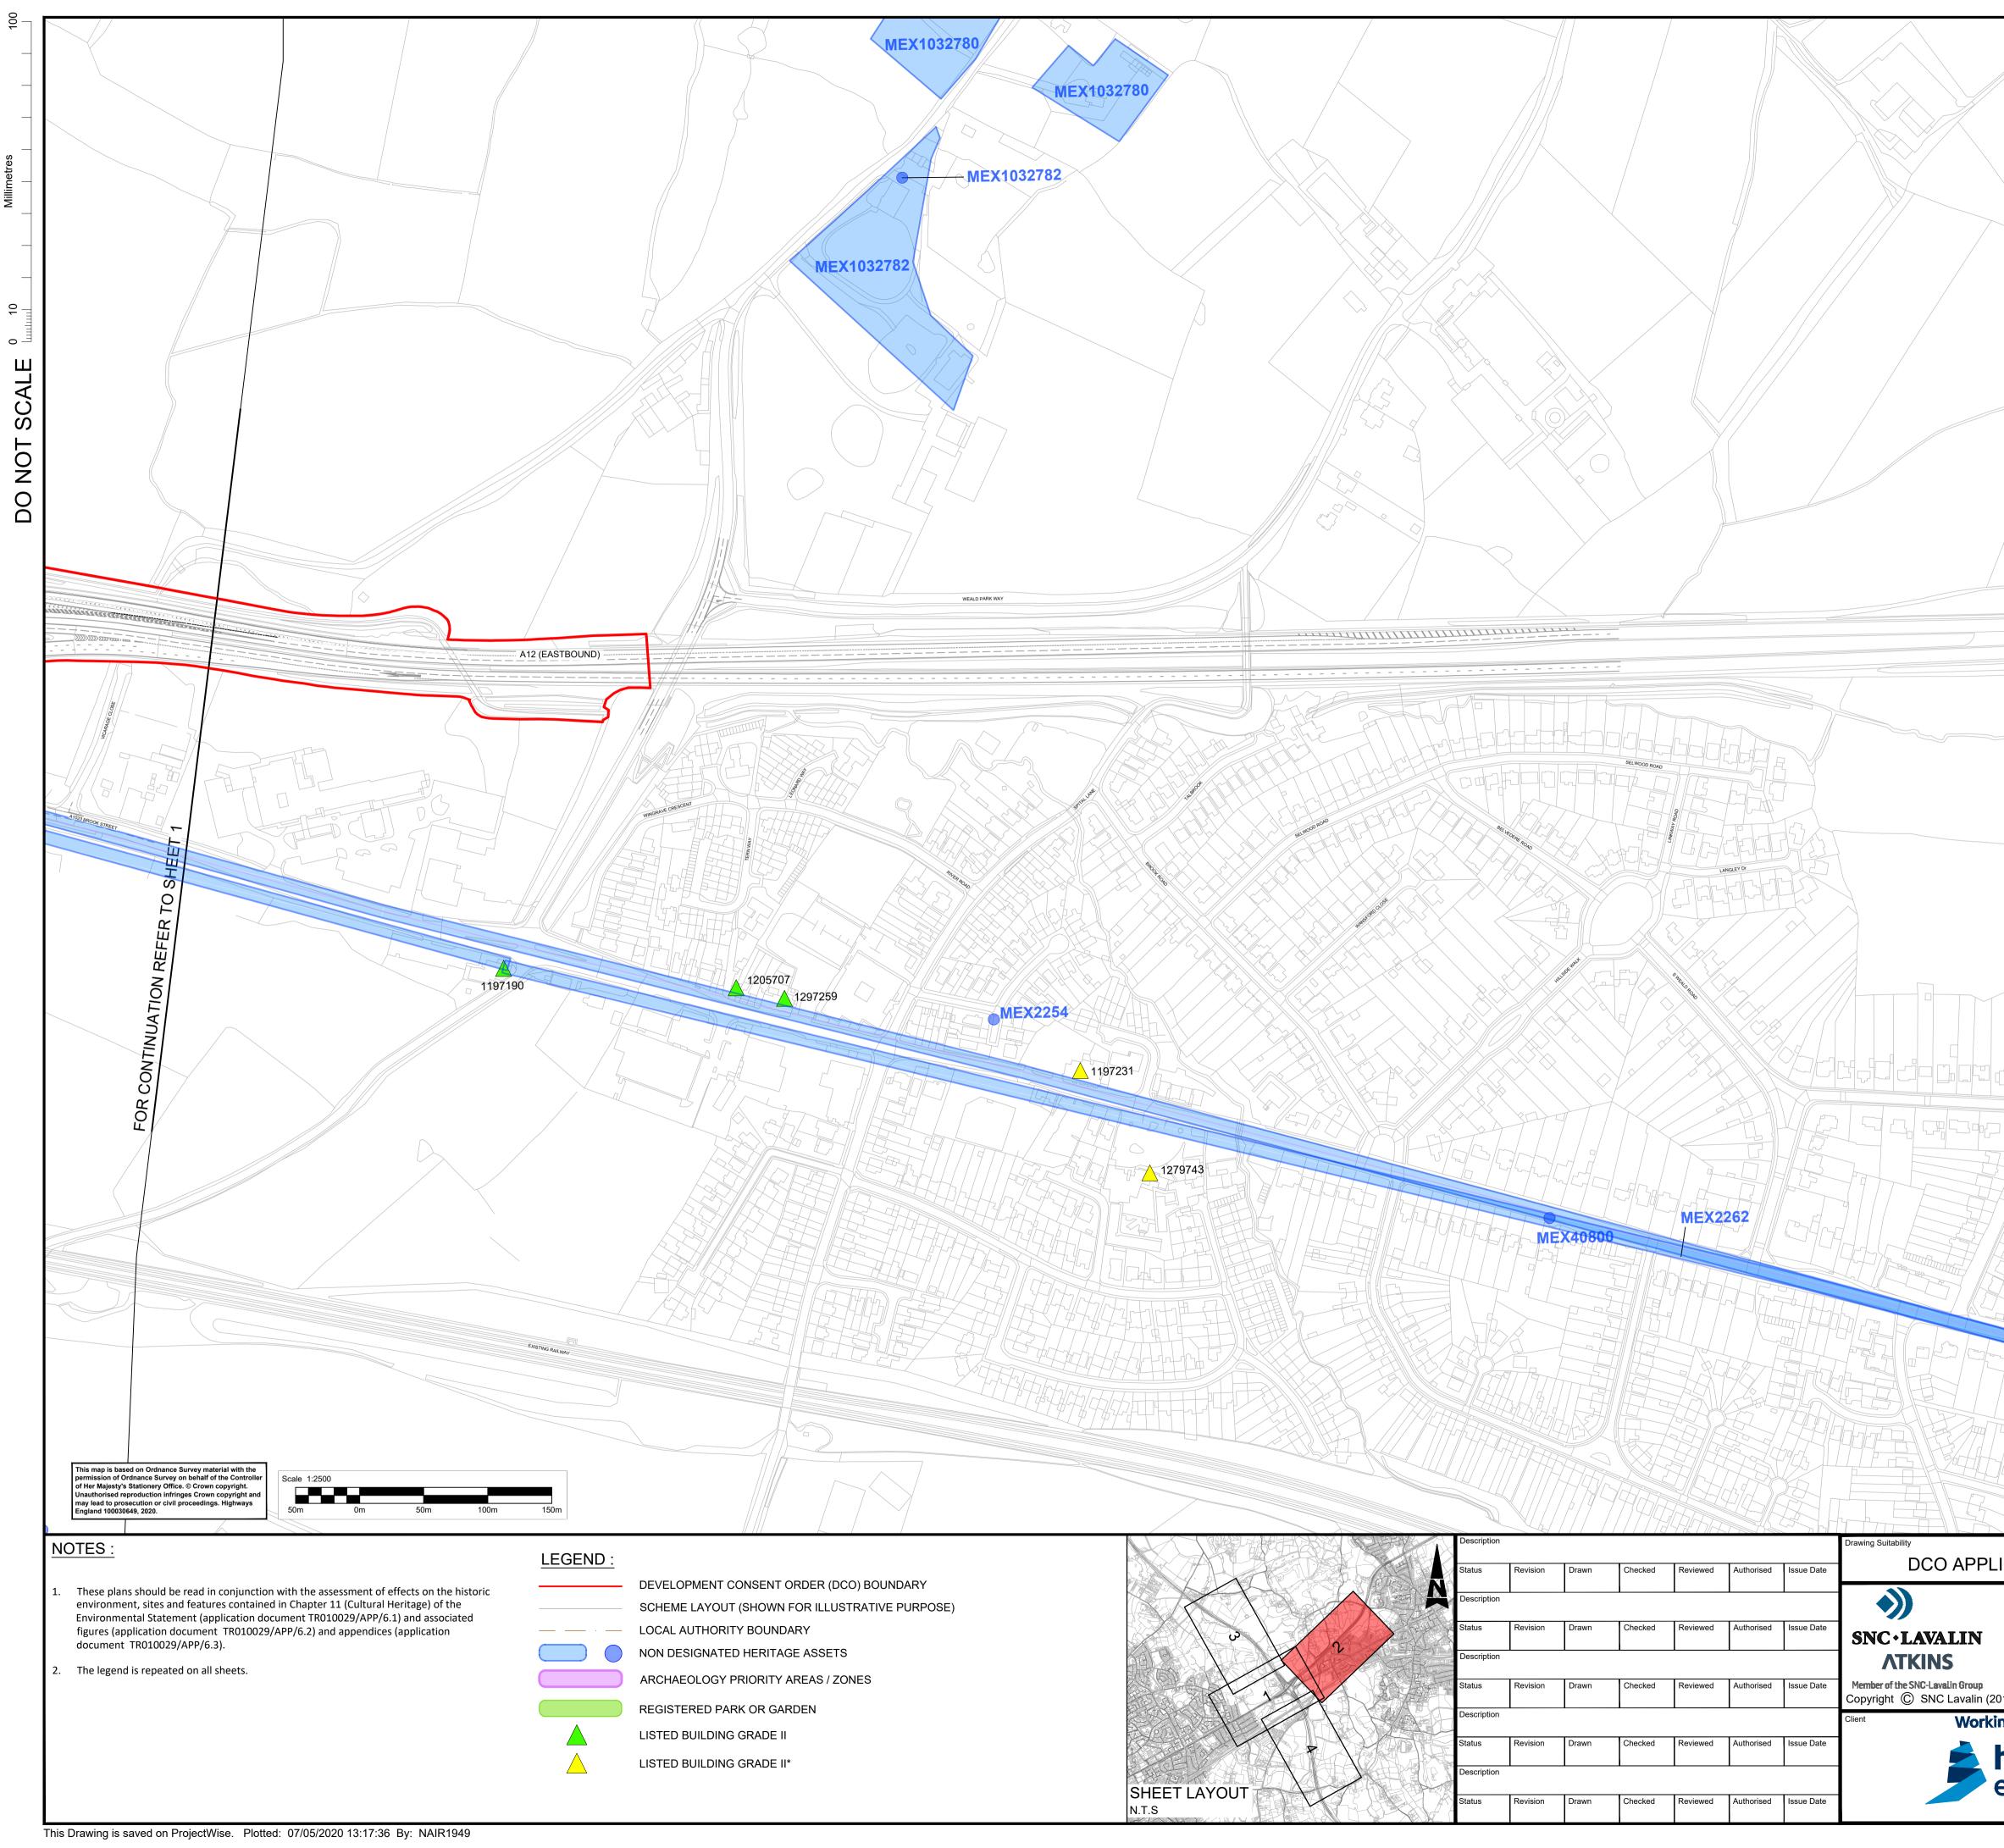

- 1.1.3 The Historic environment sites and features plans show the location and extent of statutory and non-statutory sites and features within and adjoining the DCO boundary as follows:
  - Archaeological Priority Areas (APA), as recorded in the Greater London Historic Environment Record.
  - Archaeological Priority Zones (APZ), as recorded in the Greater London Historic Environment Record.
  - The boundary of parks or gardens registered under the Historic Buildings and Ancient Monuments Act 1953, with Grade I indicating that a site is of exceptional interest and Grade II\* indicating that a site is particularly important and of more than special interest.
  - Grade II\* listed buildings, which are listed buildings that are particularly important and of more than special interest.
  - Grade II listed buildings, which are listed buildings of special interest, warranting every effort to preserve them.
  - Other non-designated heritage assets as recorded in the Greater London Historic Environment Record (GLHER) and the Essex Historic Environment Record (EHER).
- 1.1.4 There are no Scheduled Monuments, World Heritage Sites, registered battlefields or Areas of Archaeological Importance designated under section 33 of the Ancient Monuments and Archaeological Areas Act 1979 within or adjoining the DCO boundary.
- 1.1.5 The Historic environment sites and features plans show the asset numbers of listed buildings and scheduled monuments within the 500 m study area for the Cultural Heritage topic (Chapter 11) of the Environmental Statement (ES) (application document TR010029/APP/6.1). The unique numbers shown on the

Plans correspond with those listed in the Gazetteer of cultural heritage assets, presented in Appendix 11.1 of the ES (application document TR010029/APP/6.3). Reference should be made to the Gazetteer for further information and a description of the sites, features and heritage assets.

# <u>1.1.2</u>2.1.1 Historic Sites and Features Plans (Key Plan, Sheet 1 and 3 of 4) have been updated at Deadline 5.

| Document title                                                                        | Document number   | Version    |
|---------------------------------------------------------------------------------------|-------------------|------------|
| Historic environment sites and features plans –<br>Regulation 5(2)(m)<br>Key Plan     | TR010030/APP/2.10 | <u>1</u> 0 |
| Historic environment sites and features plans–<br>Regulation 5(2)(m)<br>Sheet 1 of 4  | TR010030/APP/2.10 | <u>1</u> 0 |
| Historic environment sites and features plans –<br>Regulation 5(2)(m)<br>Sheet 2 of 4 | TR010030/APP/2.10 | 0          |
| Historic environment sites and features plans –<br>Regulation 5(2)(m)<br>Sheet 3 of 4 | TR010030/APP/2.10 | <u>1</u> 0 |
| Historic environment sites and features plans –<br>Regulation 5(2)(m)<br>Sheet 4 of 4 | TR010030/APP/2.10 | 0          |