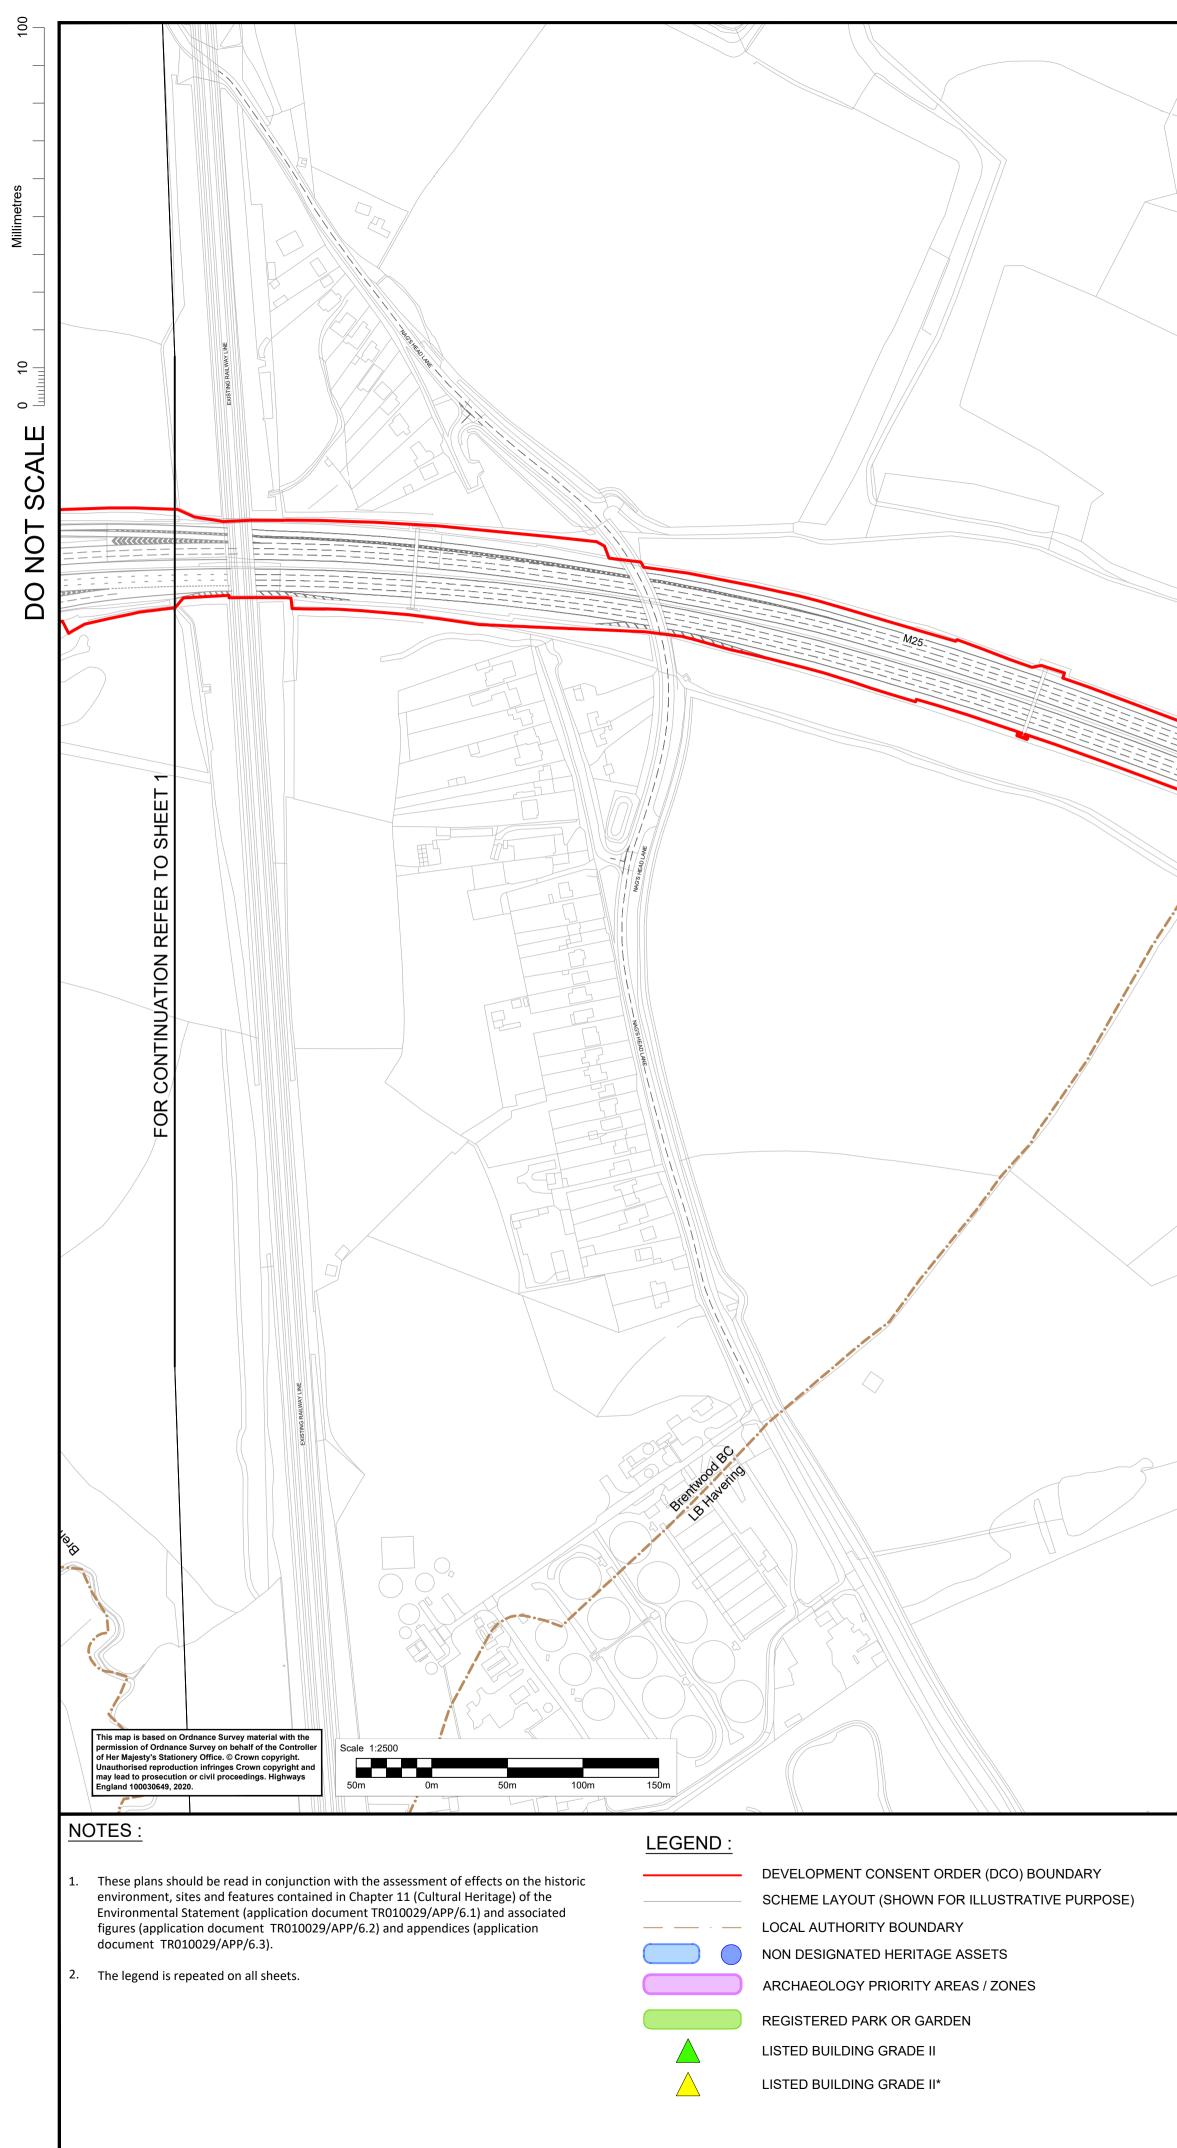

- 1.1.3 The Historic environment sites and features plans show the location and extent of statutory and non-statutory sites and features within and adjoining the DCO boundary as follows:
  - Archaeological Priority Areas (APA), as recorded in the Greater London Historic Environment Record.
  - Archaeological Priority Zones (APZ), as recorded in the Greater London Historic Environment Record.
  - The boundary of parks or gardens registered under the Historic Buildings and Ancient Monuments Act 1953, with Grade I indicating that a site is of exceptional interest and Grade II\* indicating that a site is particularly important and of more than special interest.
  - Grade II\* listed buildings, which are listed buildings that are particularly important and of more than special interest.
  - Grade II listed buildings, which are listed buildings of special interest, warranting every effort to preserve them.
  - Other non-designated heritage assets as recorded in the Greater London Historic Environment Record (GLHER) and the Essex Historic Environment Record (EHER).
- 1.1.4 There are no Scheduled Monuments, World Heritage Sites, registered battlefields or Areas of Archaeological Importance designated under section 33 of the Ancient Monuments and Archaeological Areas Act 1979 within or adjoining the DCO boundary.
- 1.1.5 The Historic environment sites and features plans show the asset numbers of listed buildings and scheduled monuments within the 500 m study area for the Cultural Heritage topic (Chapter 11) of the Environmental Statement (ES) (application document TR010029/APP/6.1). The unique numbers shown on the

Plans correspond with those listed in the Gazetteer of cultural heritage assets, presented in Appendix 11.1 of the ES (application document TR010029/APP/6.3). Reference should be made to the Gazetteer for further information and a description of the sites, features and heritage assets.

1.1.1 The Historic environment sites and features plans should be read in conjunction with the assessment of effects on the historic environment, sites and features contained in Chapter 11 (Cultural Heritage) of the ES (application document TR010029/APP/6.1) and the associated figures and appendices (contained in application documents TR010029/APP/6.2 and TR010029/APP/6.3).