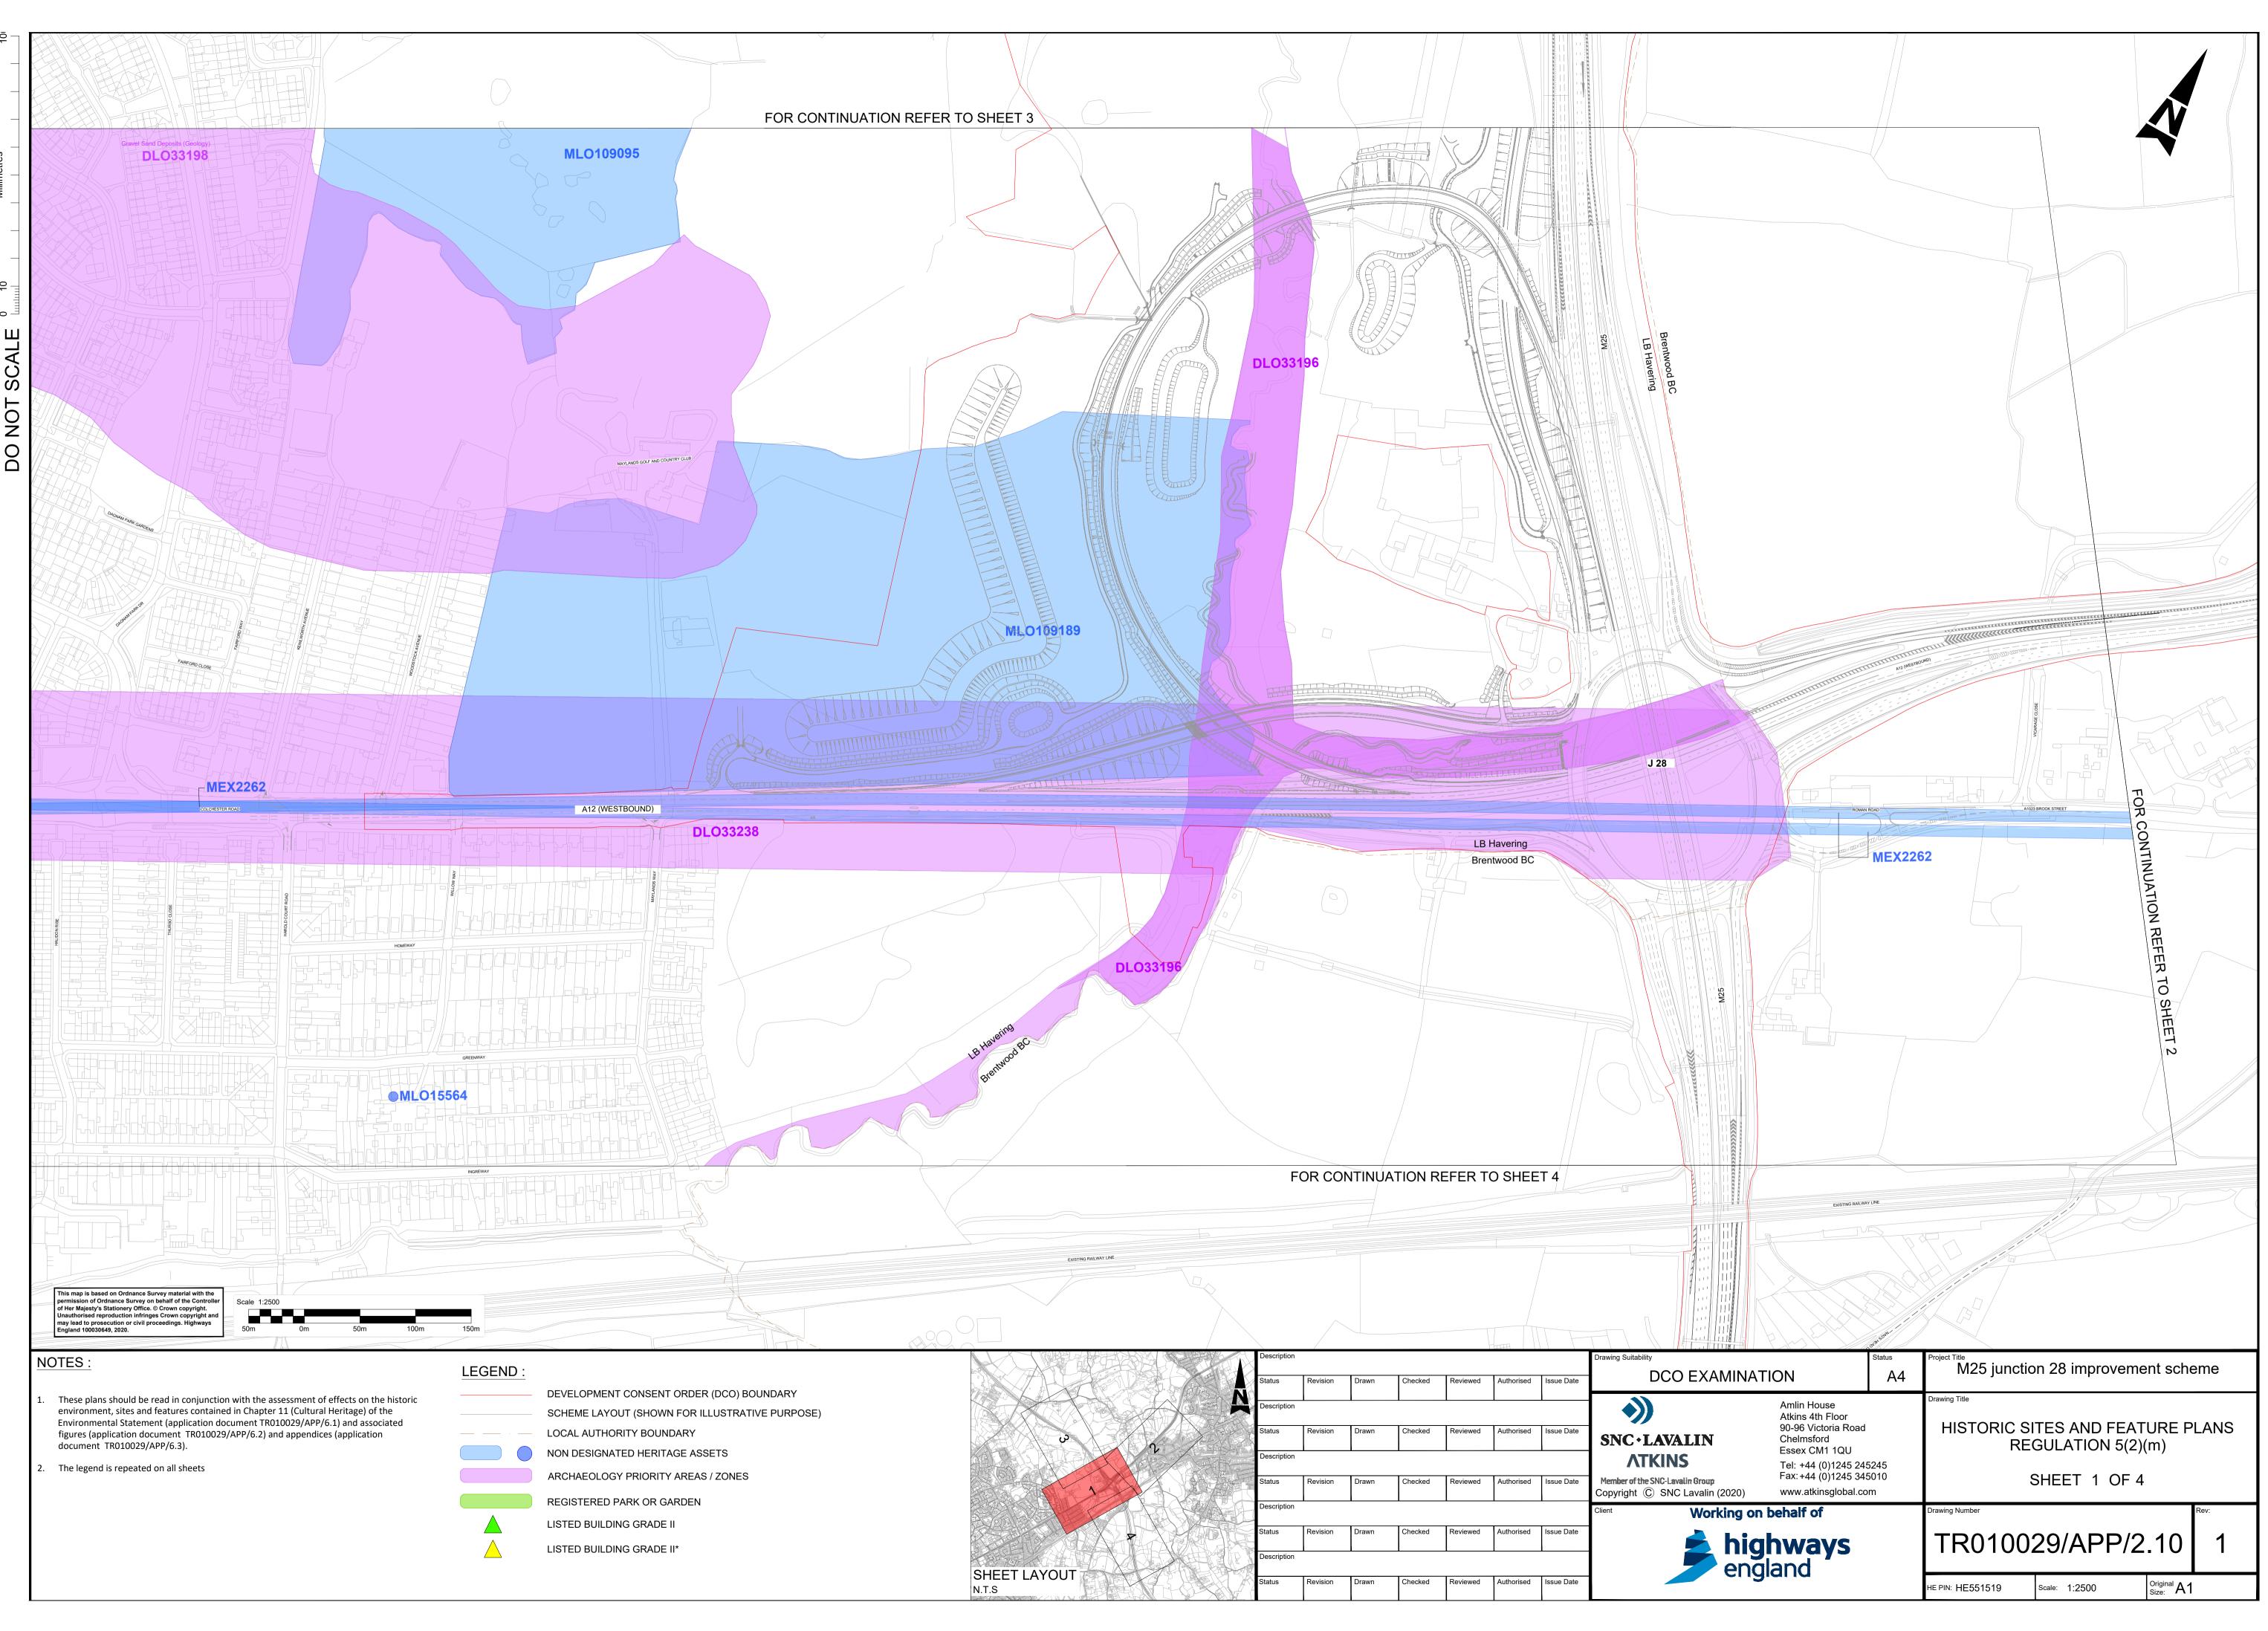

- 1.1.3 The Historic environment sites and features plans show the location and extent of statutory and non-statutory sites and features within and adjoining the DCO boundary as follows:
  - Archaeological Priority Areas (APA), as recorded in the Greater London Historic Environment Record.
  - Archaeological Priority Zones (APZ), as recorded in the Greater London Historic Environment Record.
  - The boundary of parks or gardens registered under the Historic Buildings and Ancient Monuments Act 1953, with Grade I indicating that a site is of exceptional interest and Grade II\* indicating that a site is particularly important and of more than special interest.
  - Grade II\* listed buildings, which are listed buildings that are particularly important and of more than special interest.
  - Grade II listed buildings, which are listed buildings of special interest, warranting every effort to preserve them.
  - Other non-designated heritage assets as recorded in the Greater London Historic Environment Record (GLHER) and the Essex Historic Environment Record (EHER).
- 1.1.4 There are no Scheduled Monuments, World Heritage Sites, registered battlefields or Areas of Archaeological Importance designated under section 33 of the Ancient Monuments and Archaeological Areas Act 1979 within or adjoining the DCO boundary.
- 1.1.5 The Historic environment sites and features plans show the asset numbers of listed buildings and scheduled monuments within the 500 m study area for the Cultural Heritage topic (Chapter 11) of the Environmental Statement (ES) (application document TR010029/APP/6.1). The unique numbers shown on the

Plans correspond with those listed in the Gazetteer of cultural heritage assets, presented in Appendix 11.1 of the ES (application document TR010029/APP/6.3). Reference should be made to the Gazetteer for further information and a description of the sites, features and heritage assets.

# <u>1.1.2</u>2.1.1 Historic Sites and Features Plans (Key Plan, Sheet 1 and 3 of 4) have been updated at Deadline 5.

| Document title                                                                        | Document number   | Version    |
|---------------------------------------------------------------------------------------|-------------------|------------|
| Historic environment sites and features plans –<br>Regulation 5(2)(m)<br>Key Plan     | TR010030/APP/2.10 | <u>1</u> 0 |
| Historic environment sites and features plans–<br>Regulation 5(2)(m)<br>Sheet 1 of 4  | TR010030/APP/2.10 | <u>1</u> 0 |
| Historic environment sites and features plans –<br>Regulation 5(2)(m)<br>Sheet 2 of 4 | TR010030/APP/2.10 | 0          |
| Historic environment sites and features plans –<br>Regulation 5(2)(m)<br>Sheet 3 of 4 | TR010030/APP/2.10 | <u>1</u> 0 |
| Historic environment sites and features plans –<br>Regulation 5(2)(m)<br>Sheet 4 of 4 | TR010030/APP/2.10 | 0          |