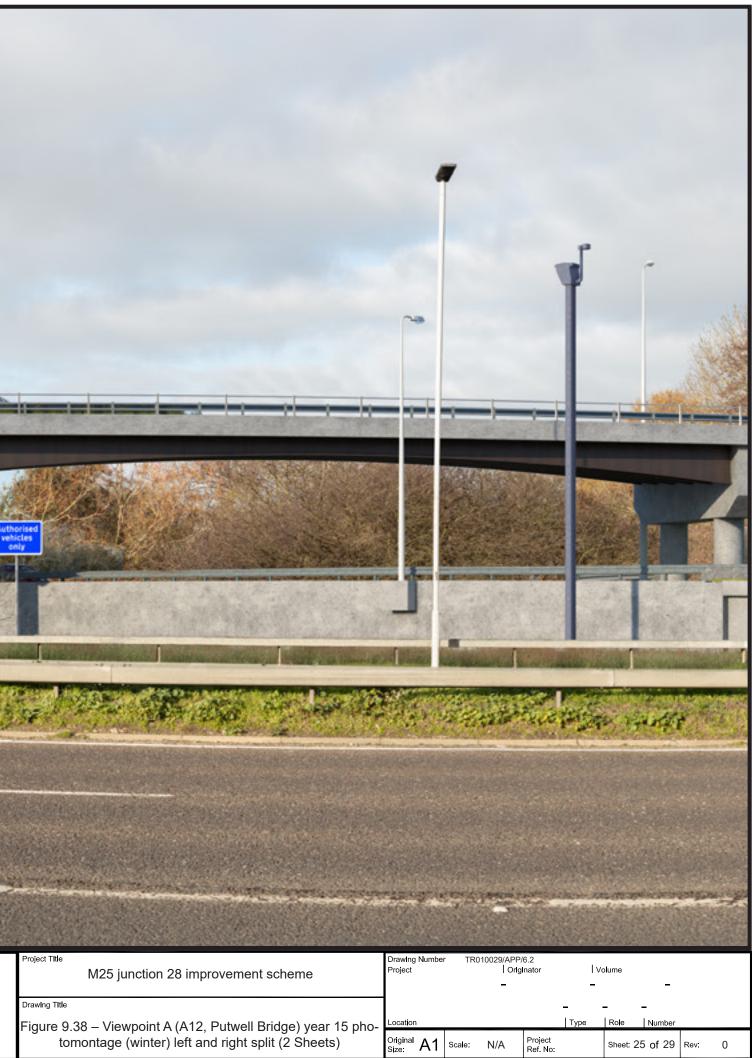

# 2. Schedule of figures included in this application document

| Document title                                                                                                           | Document number  | Revision |
|--------------------------------------------------------------------------------------------------------------------------|------------------|----------|
| Figure 9.35 – Viewpoint A (A12, Putwell Bridge) baseline (winter) left and right split (2 Sheets)                        | TR010029/APP/6.2 | 0        |
| Figure 9.36 – Viewpoint A (A12, Putwell Bridge)<br>opening year photomontage (winter) left and<br>right split (2 Sheets) | TR010029/APP/6.2 | 0        |
| Figure 9.37 – Viewpoint A (A12, Putwell Bridge)<br>year 1 photomontage (winter) left and right split<br>(2 Sheets)       | TR010029/APP/6.2 | 0        |
| Figure 9.38 – Viewpoint A (A12, Putwell Bridge)<br>year 15 photomontage (winter) left and right<br>split (2 Sheets)      | TR010029/APP/6.2 | 0        |