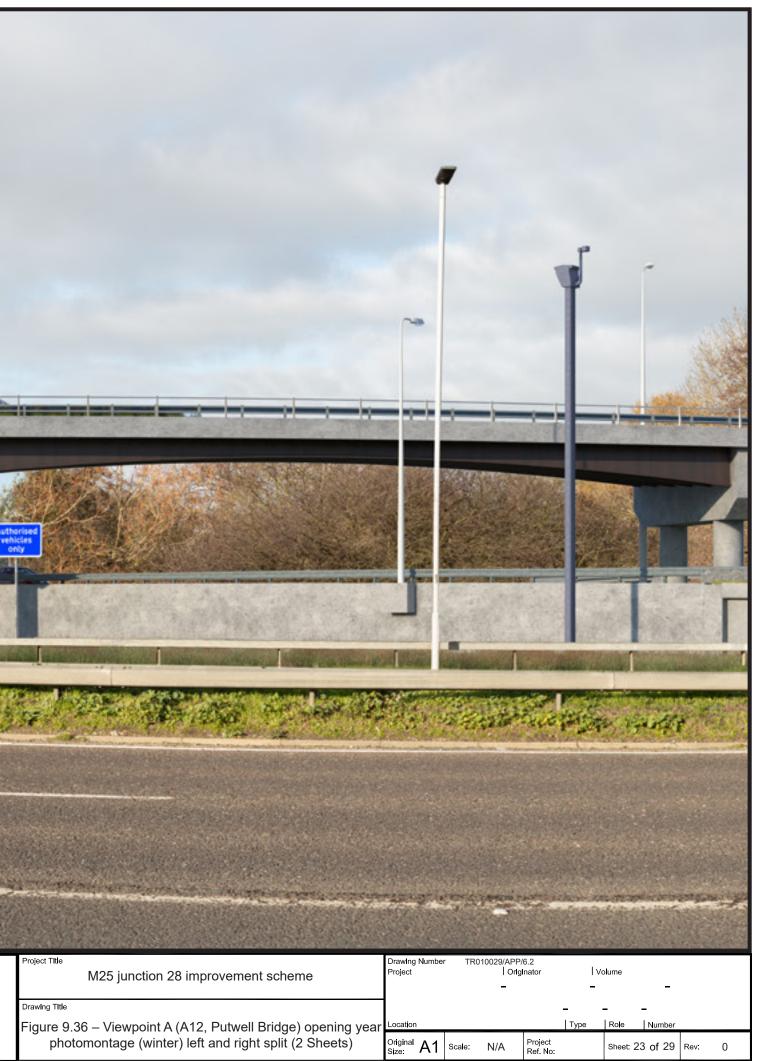

# 2. Schedule of figures included in this application document

| Document title                                                                                                           | Document number  | Revision |
|--------------------------------------------------------------------------------------------------------------------------|------------------|----------|
| Figure 9.35 – Viewpoint A (A12, Putwell Bridge) baseline (winter) left and right split (2 Sheets)                        | TR010029/APP/6.2 | 0        |
| Figure 9.36 – Viewpoint A (A12, Putwell Bridge)<br>opening year photomontage (winter) left and<br>right split (2 Sheets) | TR010029/APP/6.2 | 0        |
| Figure 9.37 – Viewpoint A (A12, Putwell Bridge)<br>year 1 photomontage (winter) left and right split<br>(2 Sheets)       | TR010029/APP/6.2 | 0        |
| Figure 9.38 – Viewpoint A (A12, Putwell Bridge)<br>year 15 photomontage (winter) left and right<br>split (2 Sheets)      | TR010029/APP/6.2 | 0        |