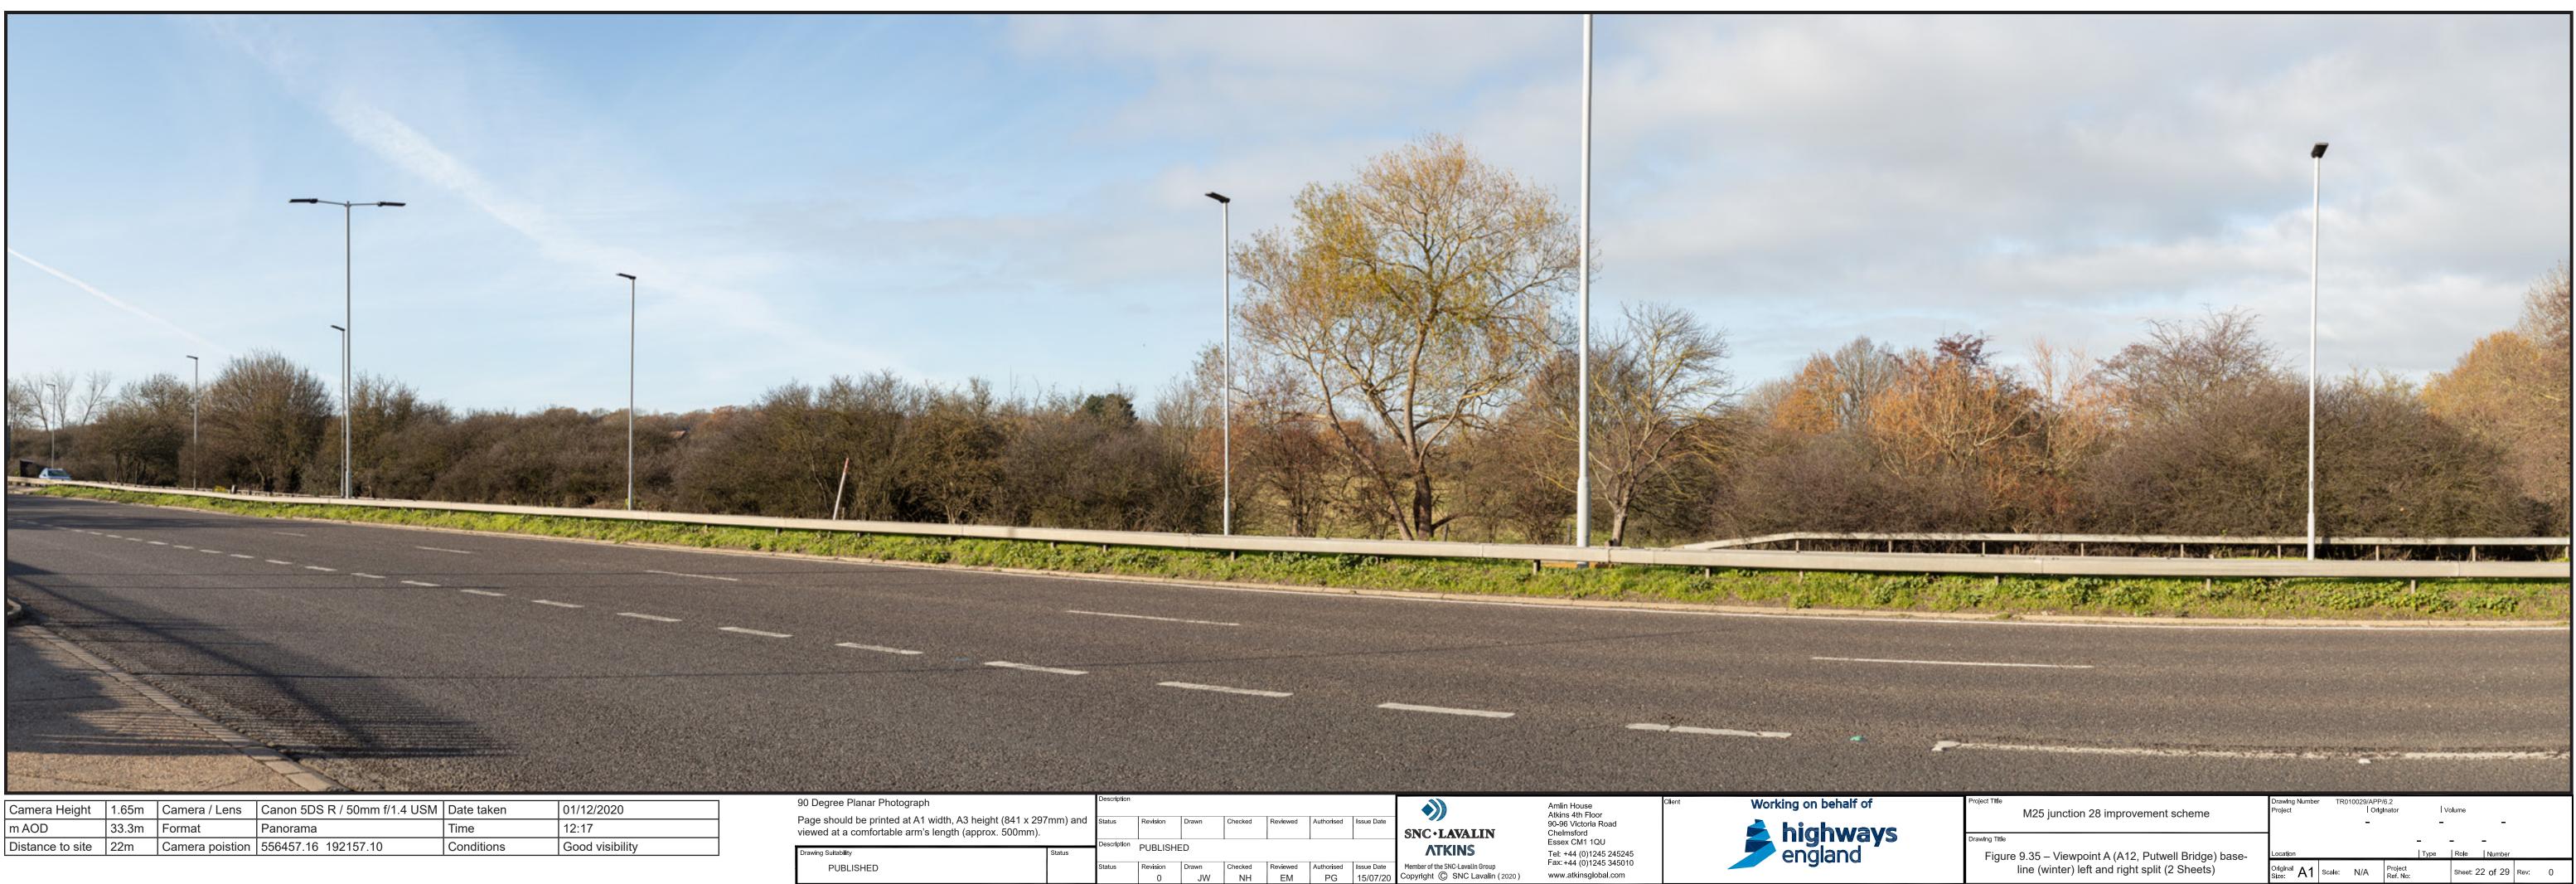

# 2. Schedule of figures included in this application document

| Document title                                                                                                           | Document number  | Revision |
|--------------------------------------------------------------------------------------------------------------------------|------------------|----------|
| Figure 9.35 – Viewpoint A (A12, Putwell Bridge) baseline (winter) left and right split (2 Sheets)                        | TR010029/APP/6.2 | 0        |
| Figure 9.36 – Viewpoint A (A12, Putwell Bridge)<br>opening year photomontage (winter) left and<br>right split (2 Sheets) | TR010029/APP/6.2 | 0        |
| Figure 9.37 – Viewpoint A (A12, Putwell Bridge)<br>year 1 photomontage (winter) left and right split<br>(2 Sheets)       | TR010029/APP/6.2 | 0        |
| Figure 9.38 – Viewpoint A (A12, Putwell Bridge)<br>year 15 photomontage (winter) left and right<br>split (2 Sheets)      | TR010029/APP/6.2 | 0        |

#### Note:

Photomontage viewpoint location plan is in Figure 9.14 (AS-007) and an inset plan is presented below:

| Camera Height    | 1.65m | Camera / Lens   | Canon 5DS R / 50mm f/1.4 USM | Date taken | 01/12/2020      |
|------------------|-------|-----------------|------------------------------|------------|-----------------|
| m AOD            | 33.3m | Format          | Panorama                     | Time       | 12:17           |
| Distance to site | 22m   | Camera poistion | 556457.16 192157.10          | Conditions | Good visibility |