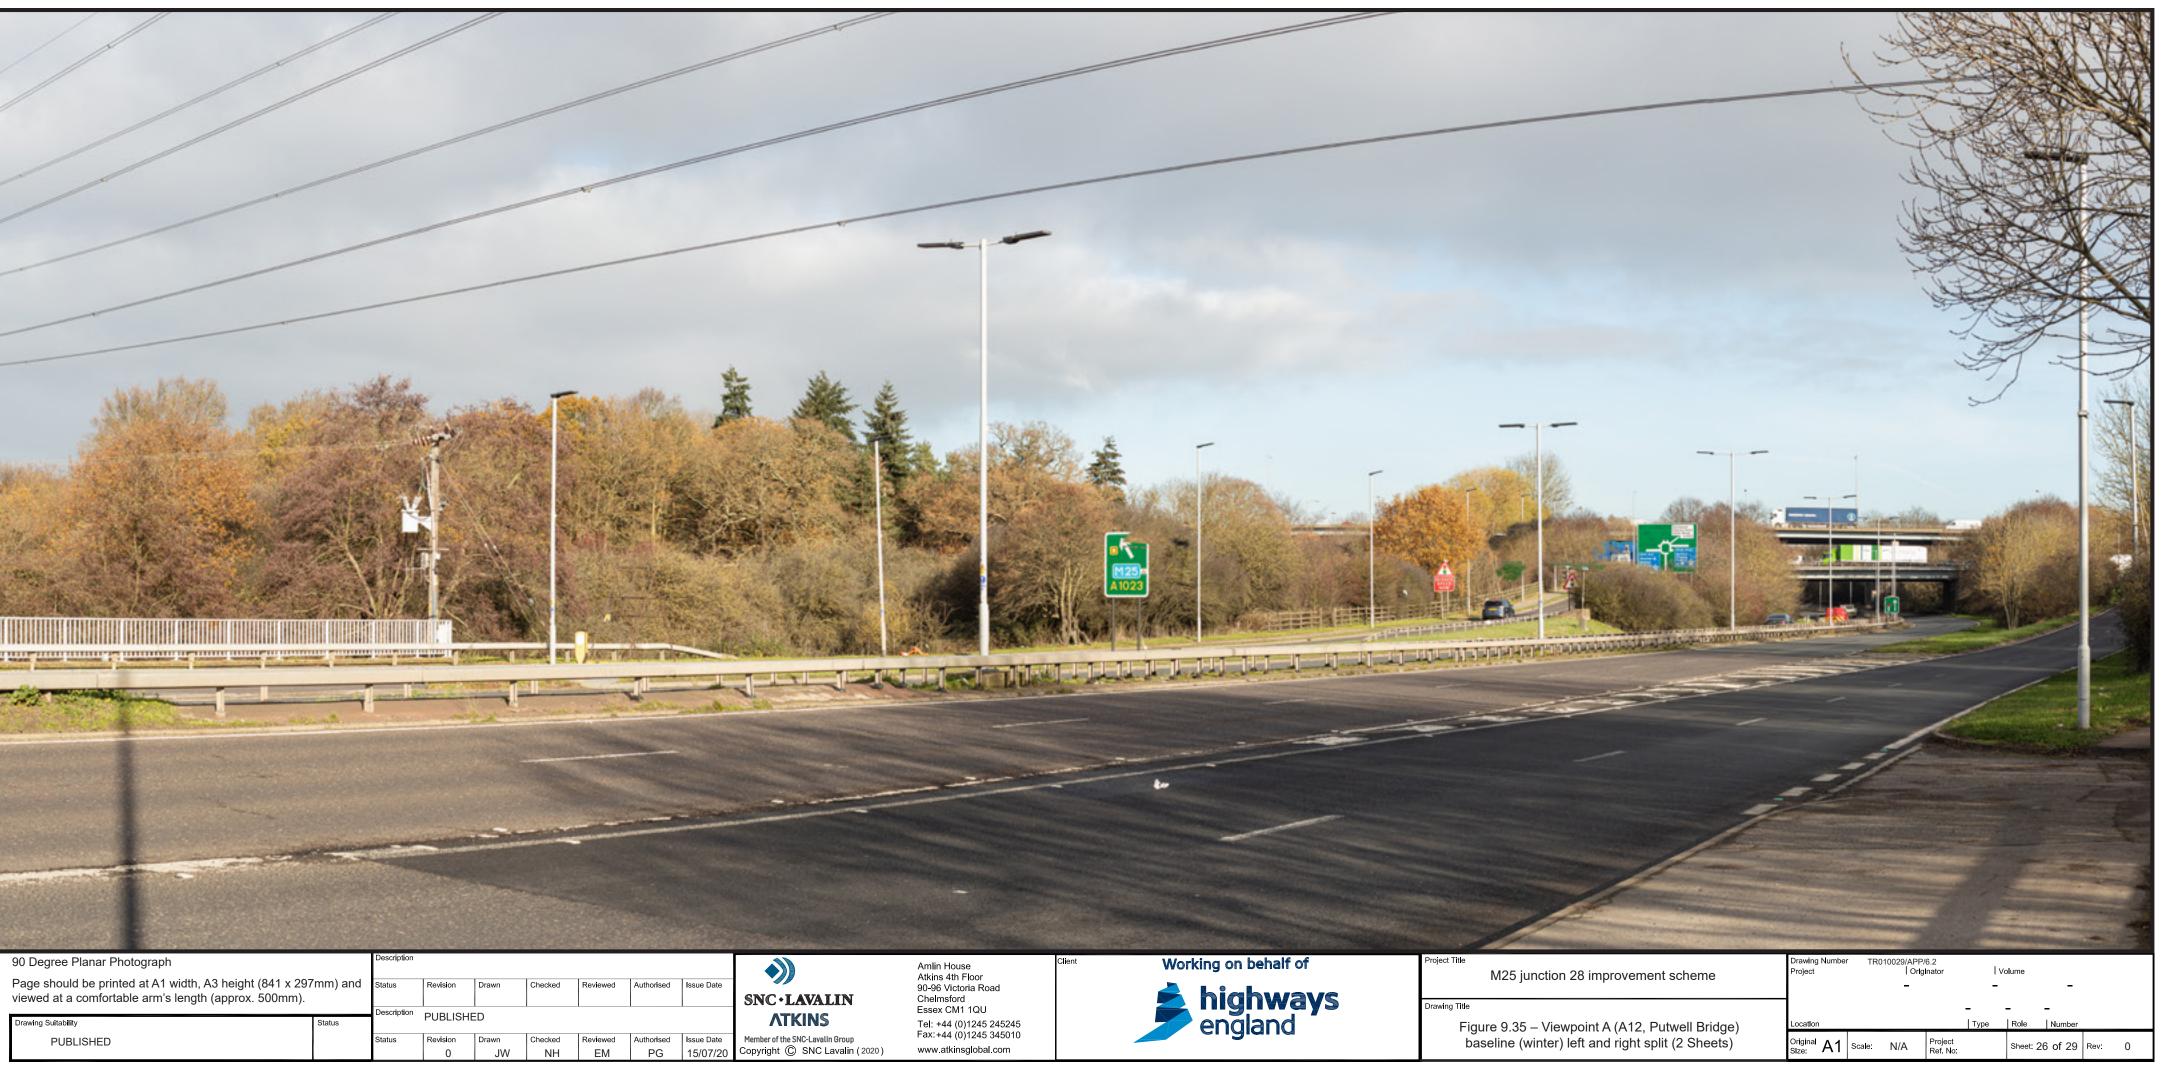

# 2. Schedule of figures included in this application document

| Document title                                                                                                           | Document number  | Revision |
|--------------------------------------------------------------------------------------------------------------------------|------------------|----------|
| Figure 9.35 – Viewpoint A (A12, Putwell Bridge) baseline (winter) left and right split (2 Sheets)                        | TR010029/APP/6.2 | 0        |
| Figure 9.36 – Viewpoint A (A12, Putwell Bridge)<br>opening year photomontage (winter) left and<br>right split (2 Sheets) | TR010029/APP/6.2 | 0        |
| Figure 9.37 – Viewpoint A (A12, Putwell Bridge)<br>year 1 photomontage (winter) left and right split<br>(2 Sheets)       | TR010029/APP/6.2 | 0        |
| Figure 9.38 – Viewpoint A (A12, Putwell Bridge)<br>year 15 photomontage (winter) left and right<br>split (2 Sheets)      | TR010029/APP/6.2 | 0        |

| Camera Height    | 1.65m | Camera / Lens   | Canon 5DS R / 50mm f/1.4 USM | Date taken | 01/12/2020      |
|------------------|-------|-----------------|------------------------------|------------|-----------------|
| m AOD            | 33.3m | Format          | Panorama                     | Time       | 12:17           |
| Distance to site | 22m   | Camera poistion | 556457.16 192157.10          | Conditions | Good visibility |