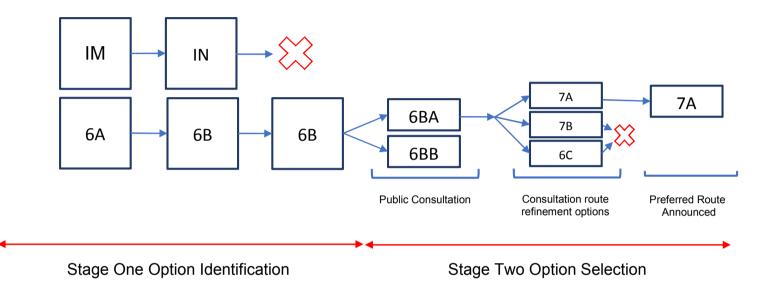

|
|           |                                         | i                                                                                                                                                                                |
| ure 3-2   | Location plan showing stage 1 options   | ii                                                                                                                                                                               |
|           | <b>ble of F</b> i<br>ure 3-1            | Appendix 3.1 Reasonable Alternatives Studied<br><b>ble of Figures</b><br>ure 3-1 Flow chart showing stage 1 and stage 2 options<br>ure 3-2 Location plan showing stage 1 options |

### 3 Appendix 3.1 Reasonable Alternatives Studied

#### Stage 1 and 2 Options



#### Figure 3-1 Flow chart showing stage 1 and stage 2 options



#### Figure 3-2 Location plan showing stage 1 options

If you need help accessing this or any other Highways England information, please call **0300 123 5000** and we will help you.