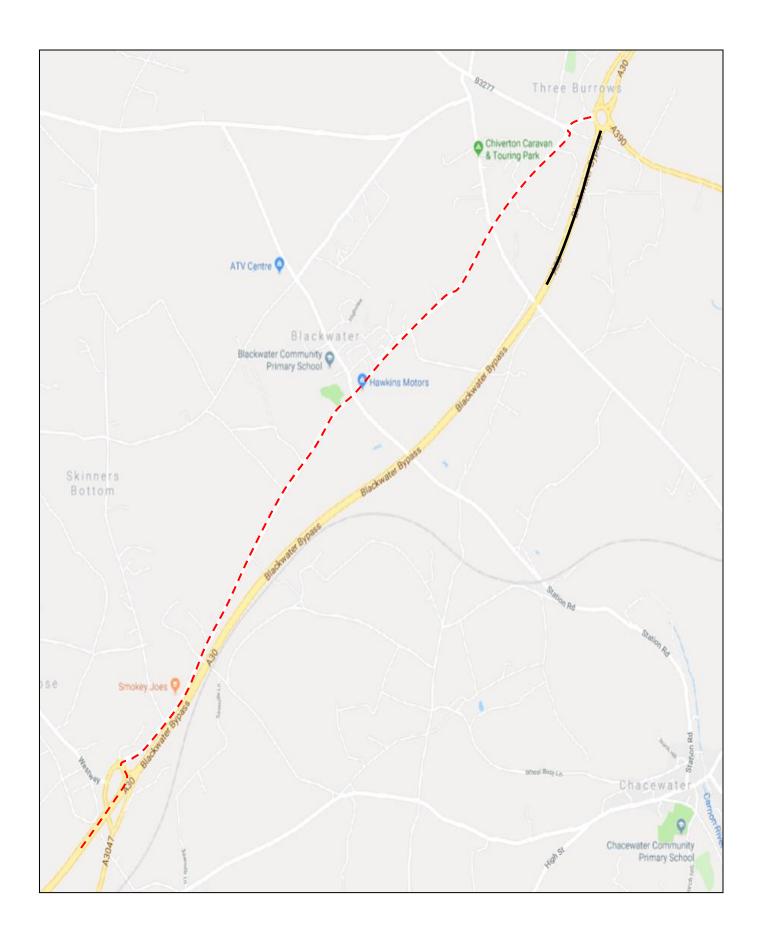

Carriageway: A30

**Closure: Eastbound and Westbound** carriageways, west of Chiverton Cross

# **Diversion**

A30 eastbound traffic is diverted on to the Blackwater Road

Traffic re-joins A30 at Chiverton Cross Roundabout

<u>Key</u>

Closure

Diversion

**Diversion Route Reference: 3** 

Carriageway: B3284