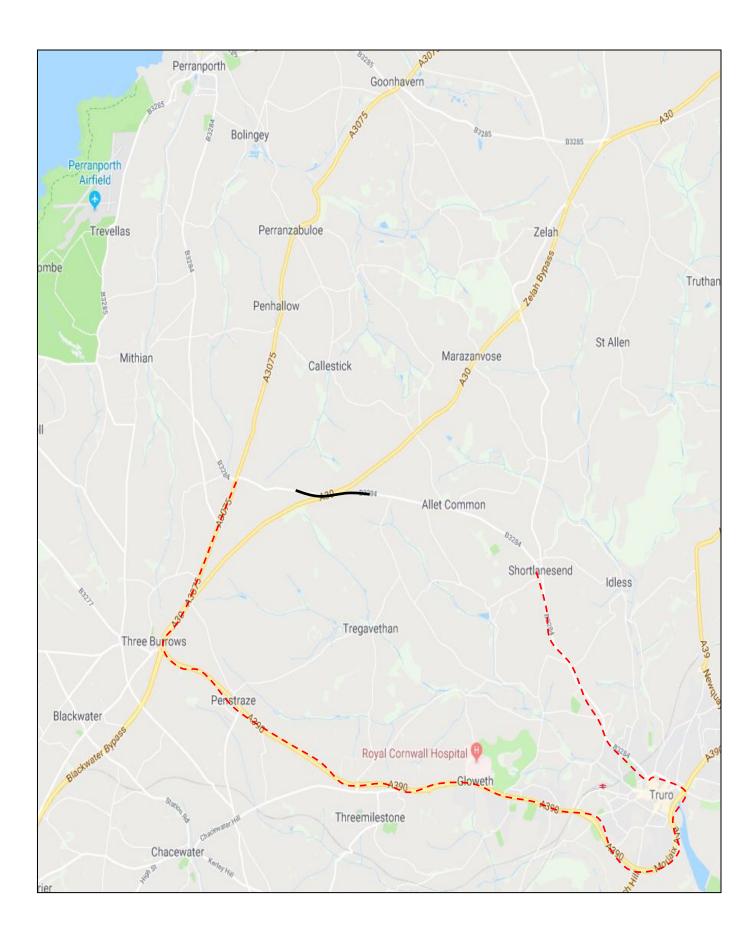

**Closure: Eastbound and Westbound at Chybucca** 

# **Diversion**

Eastbound traffic is diverted along the A3075 To Chiverton and turns left onto A390.

Traffic turns left on to B3284

<u>Key</u>

Closure

Diversion

**Diversion Route Reference: 5** 

Carriageway: A39