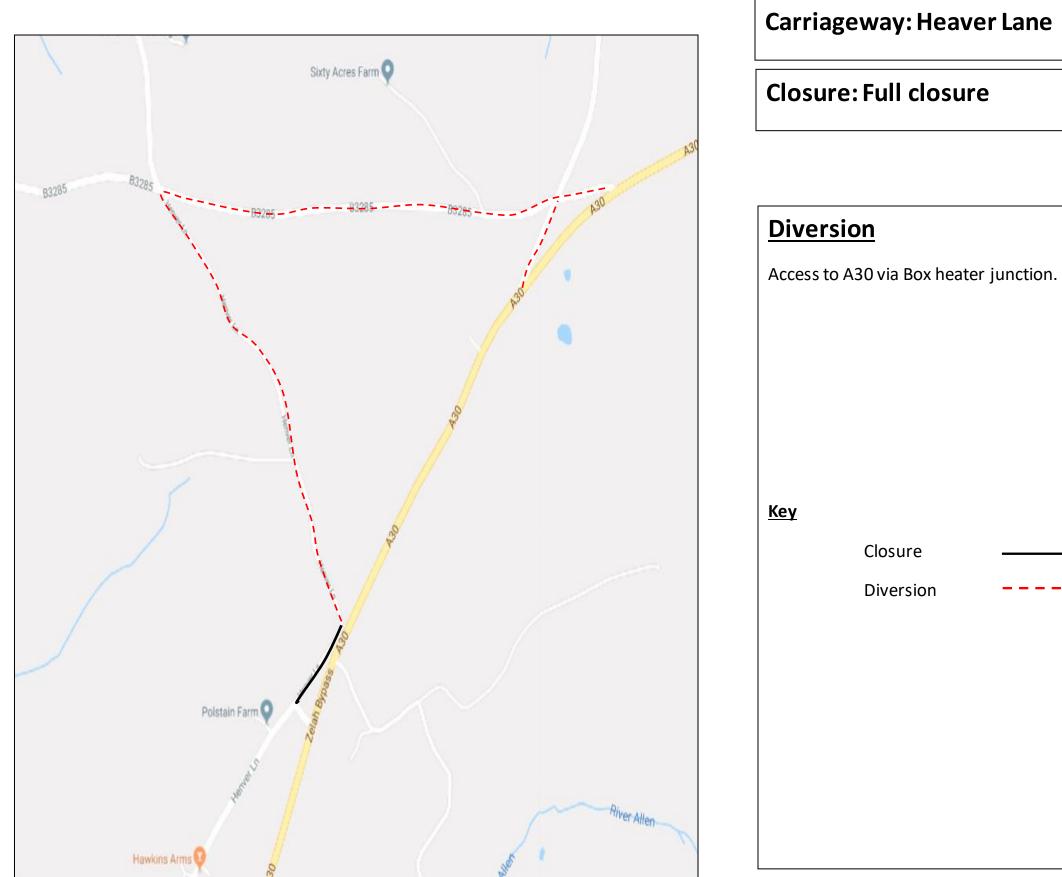

Carriageway: Zelah Side Road

**Closure: Full closure** 

# **Diversion**

Access to Zelah and local road via Henver Lane junction.

<u>Key</u>

Closure

Diversion