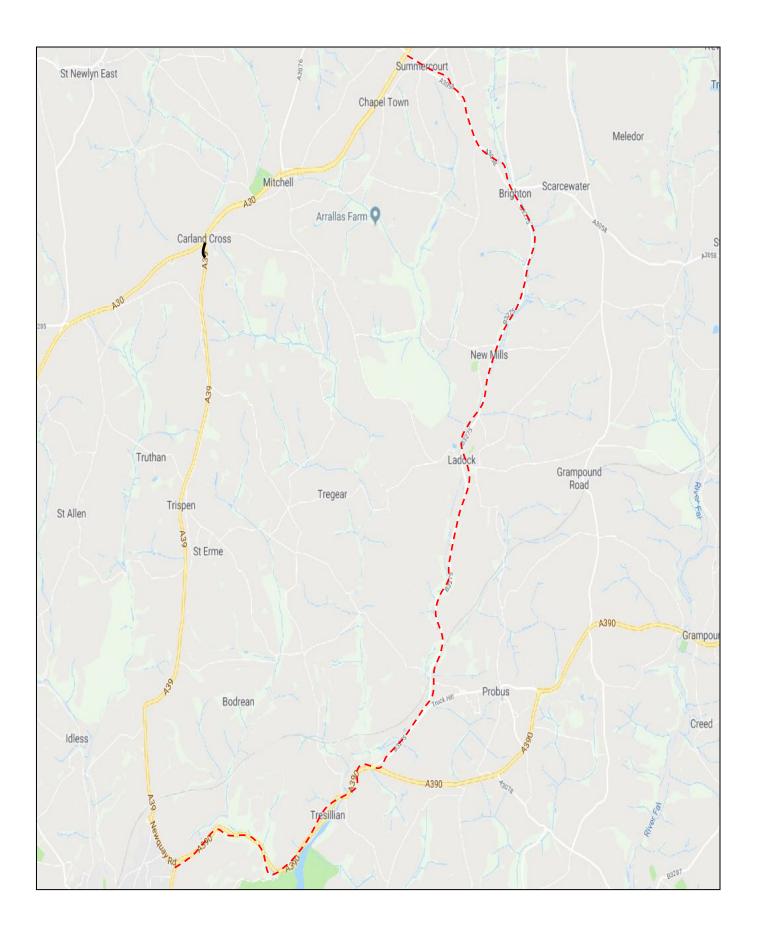

**Closure: north and southbound between Turo** and Carland Cross

# **Diversion**

Northbound traffic is diverted onto the A390. Traffic turns left on to the B3275 Traffic turns left on to A3058 Traffic re-joins A30 at Summercourts

<u>Key</u>

Diversion

Closure

**Diversion Route Reference: 6** 