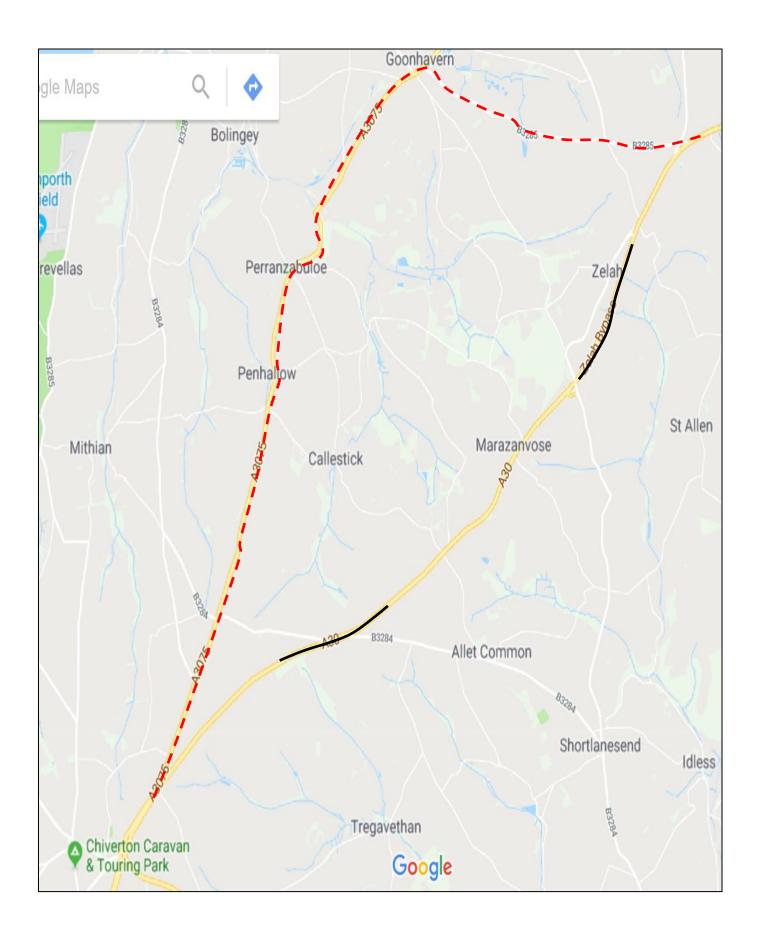

**Diversion Route Reference: 01** 

Carriageway: A30

**Closure: Eastbound and Westbound** carriageways

# **Diversion**

A30 eastbound traffic is diverted onto the A3075 at Chiverton Cross. Traffic is then diverted onto the B3285 to rejoin the A30 at Boxheater.

<u>Key</u>

Closure Diversion

**Diversion Route Reference: 3** 