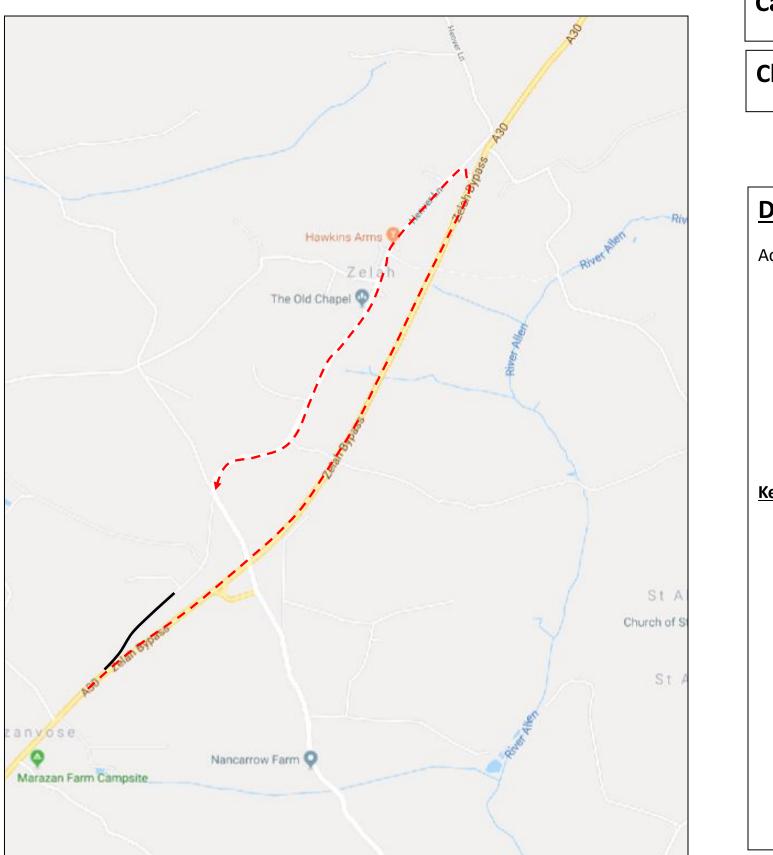

Carriageway: Zelah Side Road

**Closure: Full closure** 

# **Diversion**

Access to Zelah and local road via Henver Lane junction.

<u>Key</u>

Closure

Diversion