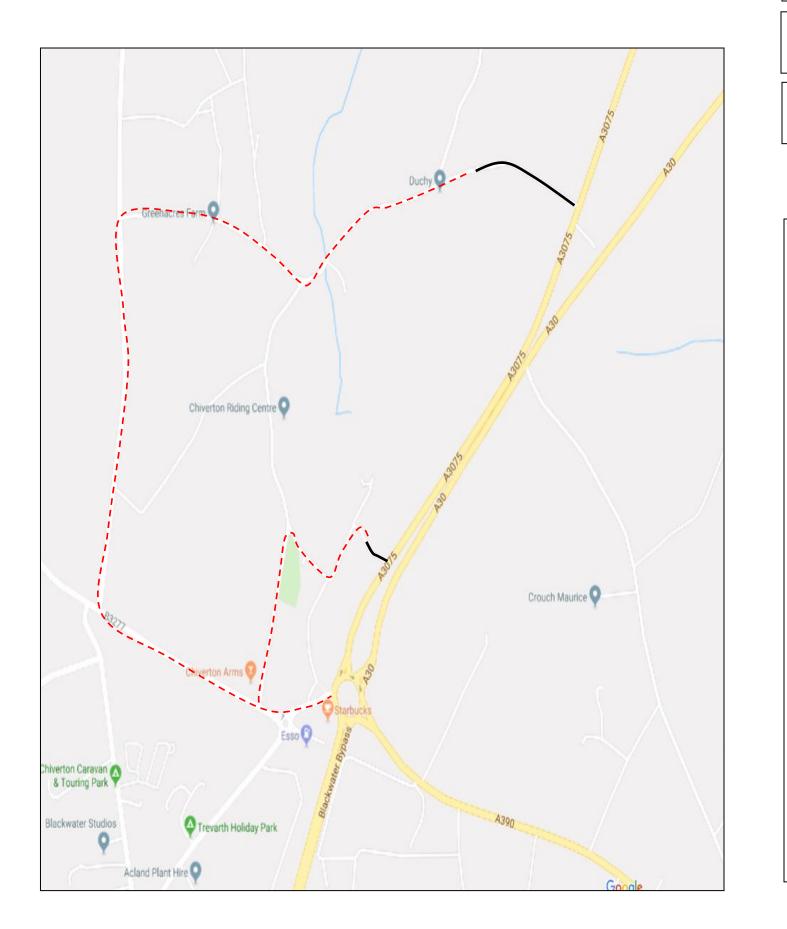

# **Diversion Route Reference: 7**

**Diversion Route Reference: 8** 

**Carriageway: White Cottage Chiverton** 

**Closure: Full closure** 

# **Diversion**

Use local roads to the west to join the A3075 and A30 at Chiverton roundabout

<u>Key</u>

Closure Diversion

If you need help accessing this or any other Highways England information, please call **0300 123 5000** and we will help you.