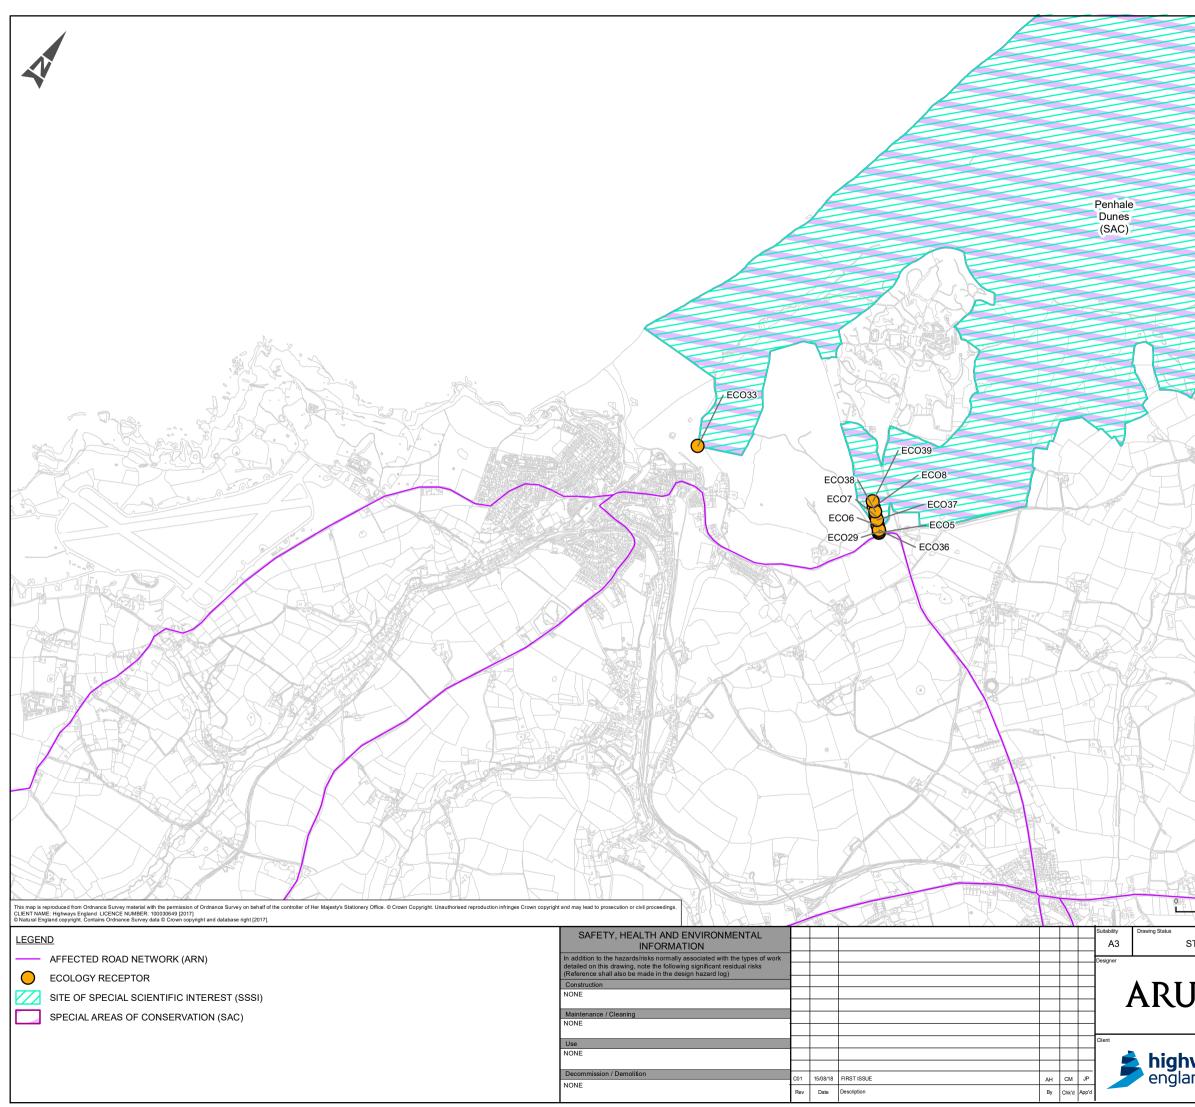

|                                                         | $\rangle$ / $\langle$                                 |                         |                           |
|---------------------------------------------------------|-------------------------------------------------------|-------------------------|---------------------------|
|                                                         |                                                       |                         |                           |
| PENHALE                                                 |                                                       |                         |                           |
| (SSSI)                                                  |                                                       |                         |                           |
|                                                         |                                                       | G                       |                           |
|                                                         |                                                       |                         | 1                         |
|                                                         |                                                       |                         |                           |
|                                                         |                                                       |                         |                           |
|                                                         |                                                       |                         | A P                       |
|                                                         |                                                       |                         |                           |
|                                                         |                                                       |                         | $\leq$                    |
|                                                         |                                                       | Jil _                   | $\square$                 |
|                                                         |                                                       |                         |                           |
| T                                                       |                                                       |                         |                           |
|                                                         |                                                       |                         |                           |
|                                                         |                                                       |                         |                           |
|                                                         |                                                       |                         |                           |
|                                                         |                                                       | 1                       |                           |
| 1 RACK                                                  |                                                       | K A                     | - C                       |
|                                                         |                                                       |                         |                           |
|                                                         |                                                       | AL                      | $\langle \langle \rangle$ |
|                                                         |                                                       | 1441/                   |                           |
|                                                         |                                                       | MAINT                   |                           |
|                                                         |                                                       | A ( )                   |                           |
|                                                         |                                                       | LAK                     |                           |
|                                                         |                                                       | 1 A C                   | - J.S.                    |
|                                                         |                                                       |                         |                           |
|                                                         |                                                       |                         |                           |
| T H A                                                   | ATE                                                   |                         | DX.                       |
|                                                         | XXVII                                                 | X \                     | M                         |
|                                                         |                                                       |                         |                           |
|                                                         |                                                       |                         |                           |
|                                                         |                                                       | HI                      | À                         |
|                                                         | Kilometres                                            | STA                     |                           |
|                                                         |                                                       |                         | <sup>2</sup>              |
| STAGE COMPLETED                                         | Project Title<br>A30 CHIVERTON                        | TO CARLAND CRO          | oss                       |
| Drawing Title<br>FIGURE 5.3 -                           |                                                       |                         |                           |
| JP                                                      | ASSESSED ECOLOGY RECEPTORS<br>SHEET 3 OF 4            |                         |                           |
|                                                         | Scale Designed / Drawn Che<br>1:20,000 AH             | ecked Approved<br>CM JP | Authorised                |
| ** <u>*</u>                                             | Original Size Date Date A3 15/08/18 1                 |                         | Date 15/08/18             |
| and European Union                                      | Drawing Number<br>Project   Originator<br>HA551502-AR | Volume                  | Revision<br>C01           |
| European Union<br>European Regional<br>Development Fund | SW-DR-LA-0                                            |                         |                           |
|                                                         | · · · · ·                                             |                         |                           |