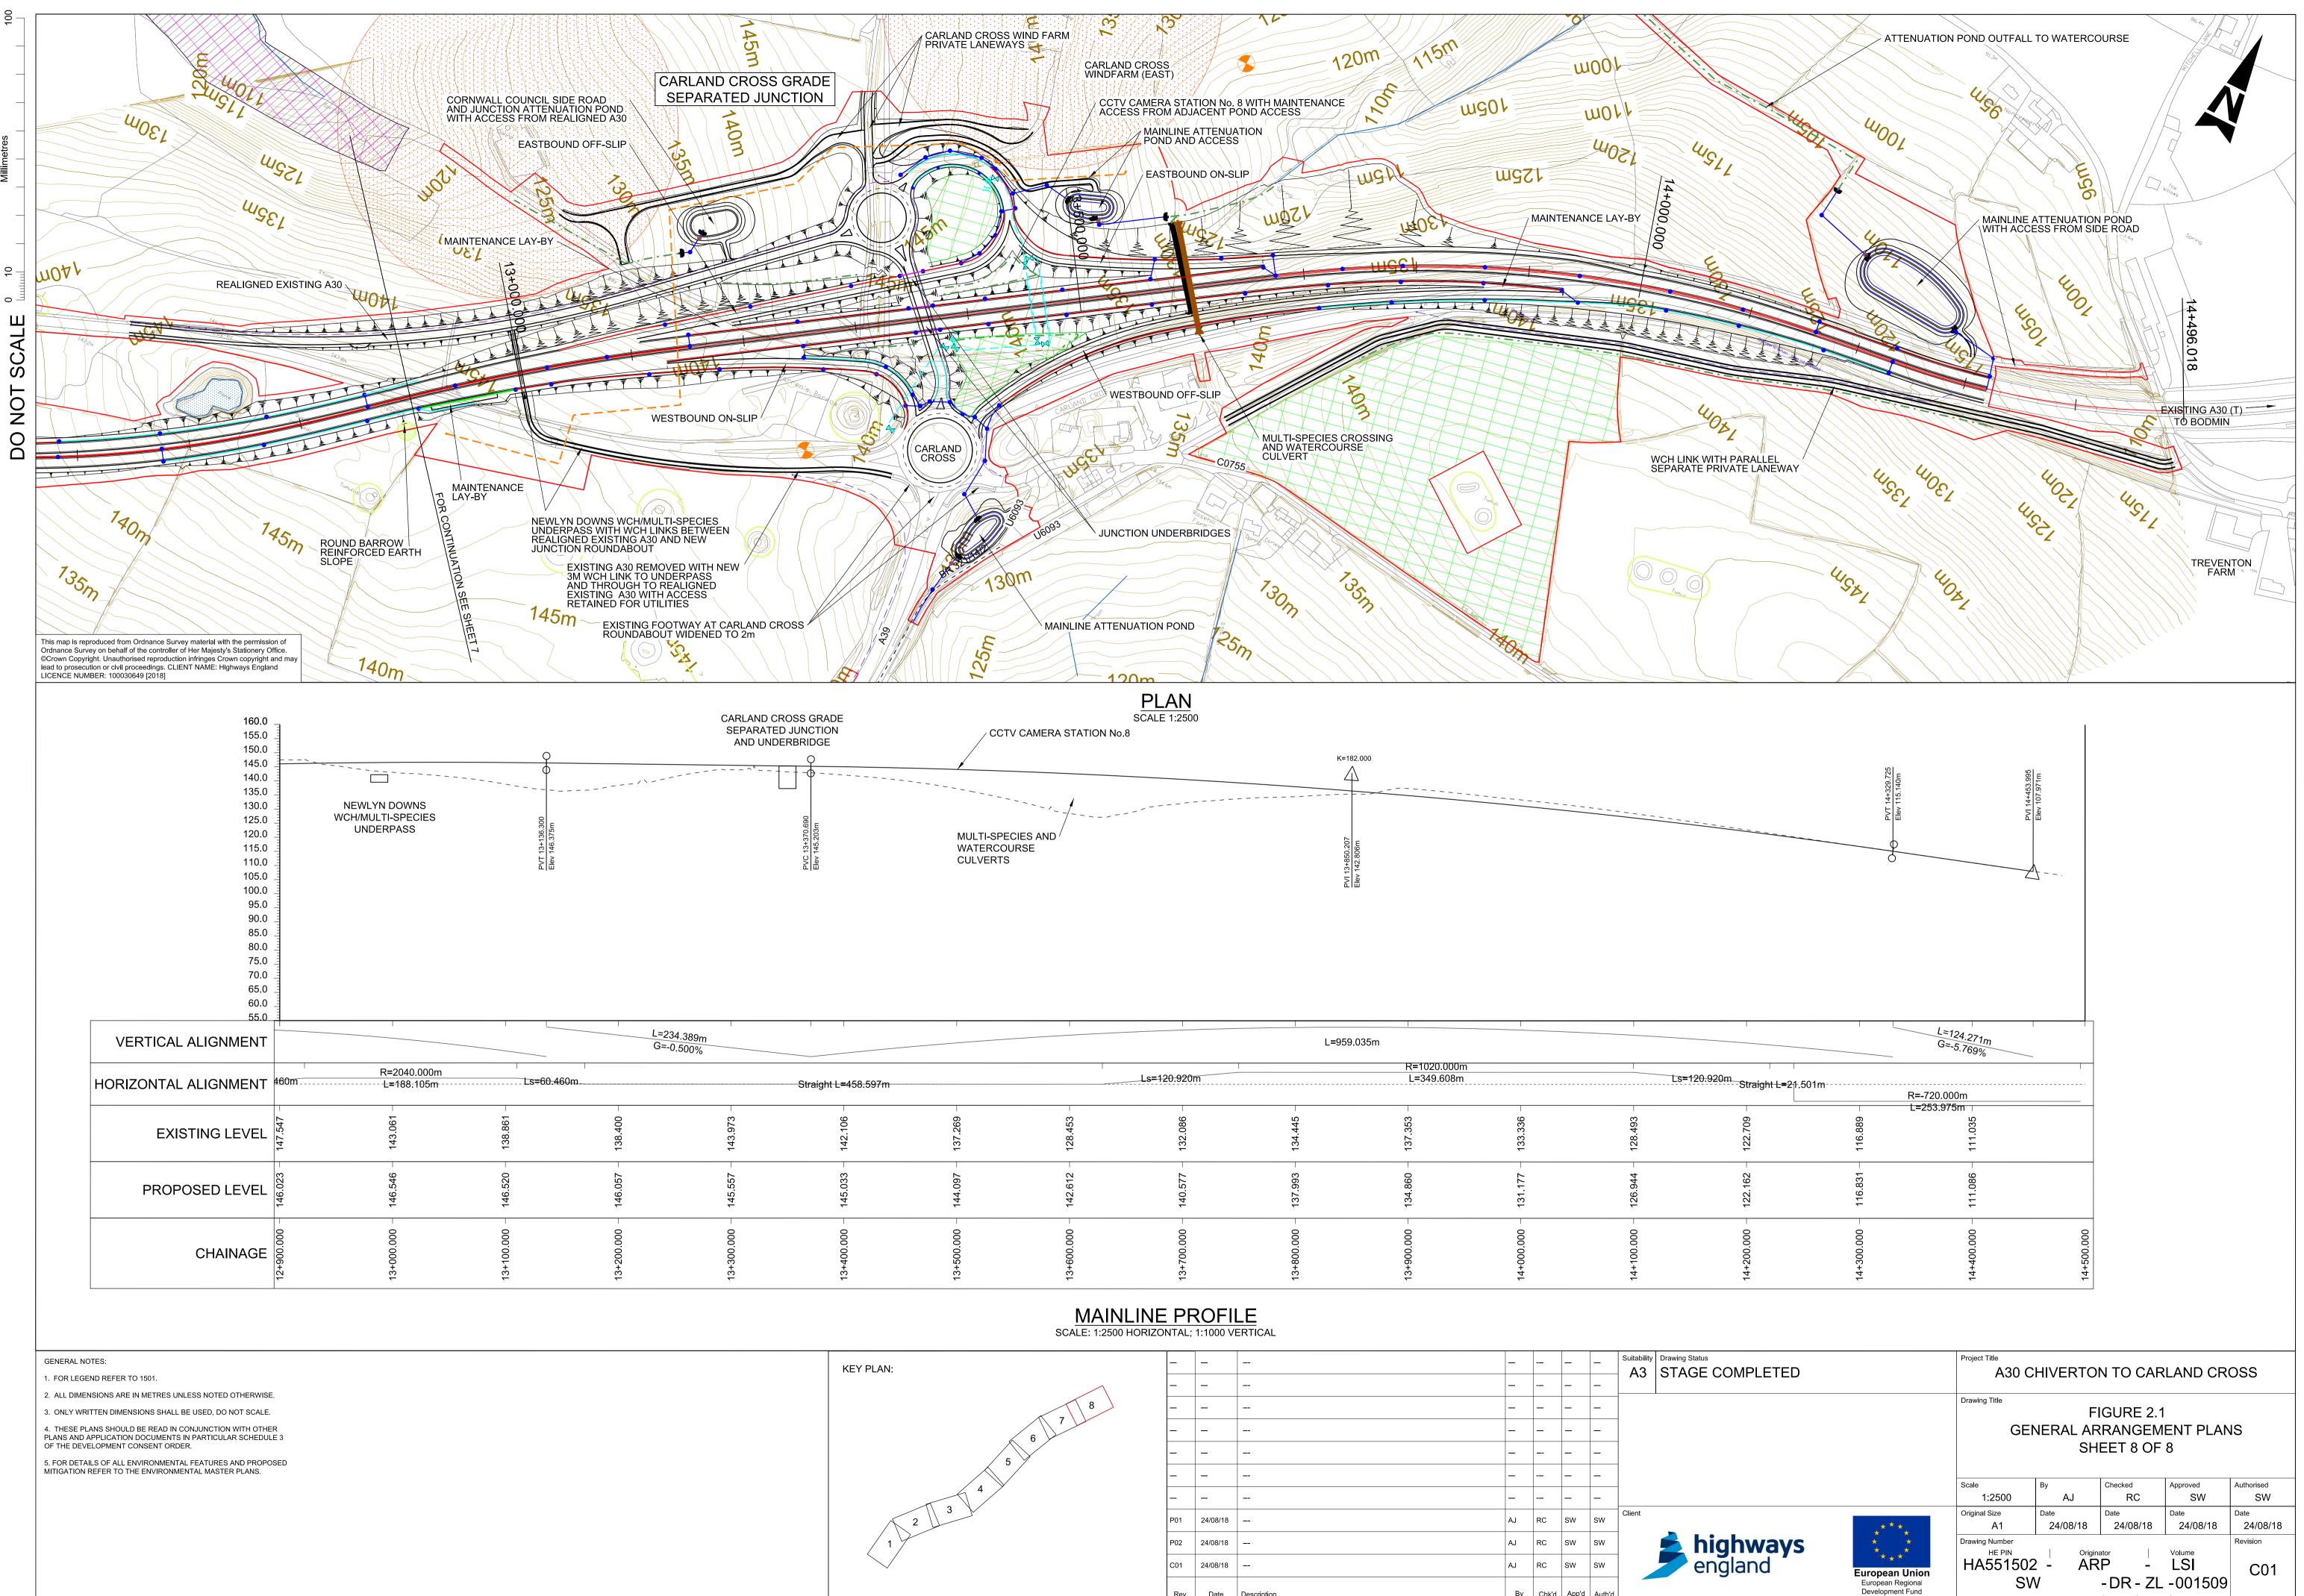

|         | L=959.035m   |              |              |              |                           |            |                                |            |
|---------|--------------|--------------|--------------|--------------|---------------------------|------------|--------------------------------|------------|
| 58.597m |              |              | Ls=120.920m  |              | R=1020.000m<br>L=349.608m |            | Ls=1 <del>20.920</del> mStraig |            |
|         | 137.269      | 128.453 -    | 132.086      | 134.445 -    | 137.353 -                 | 133.336    | 128.493                        | 122.709    |
|         | 144.097      | 142.612 -    | 140.577      | 137.993 -    | 134.860 -                 | 131.177 -  | 126.944                        | 122.162 -  |
|         | 13+500.000 - | 13+600.000 - | 13+700.000 - | 13+800.000 - | 13+900.000                | 14+000.000 | 14+100.000                     | 14+200.000 |