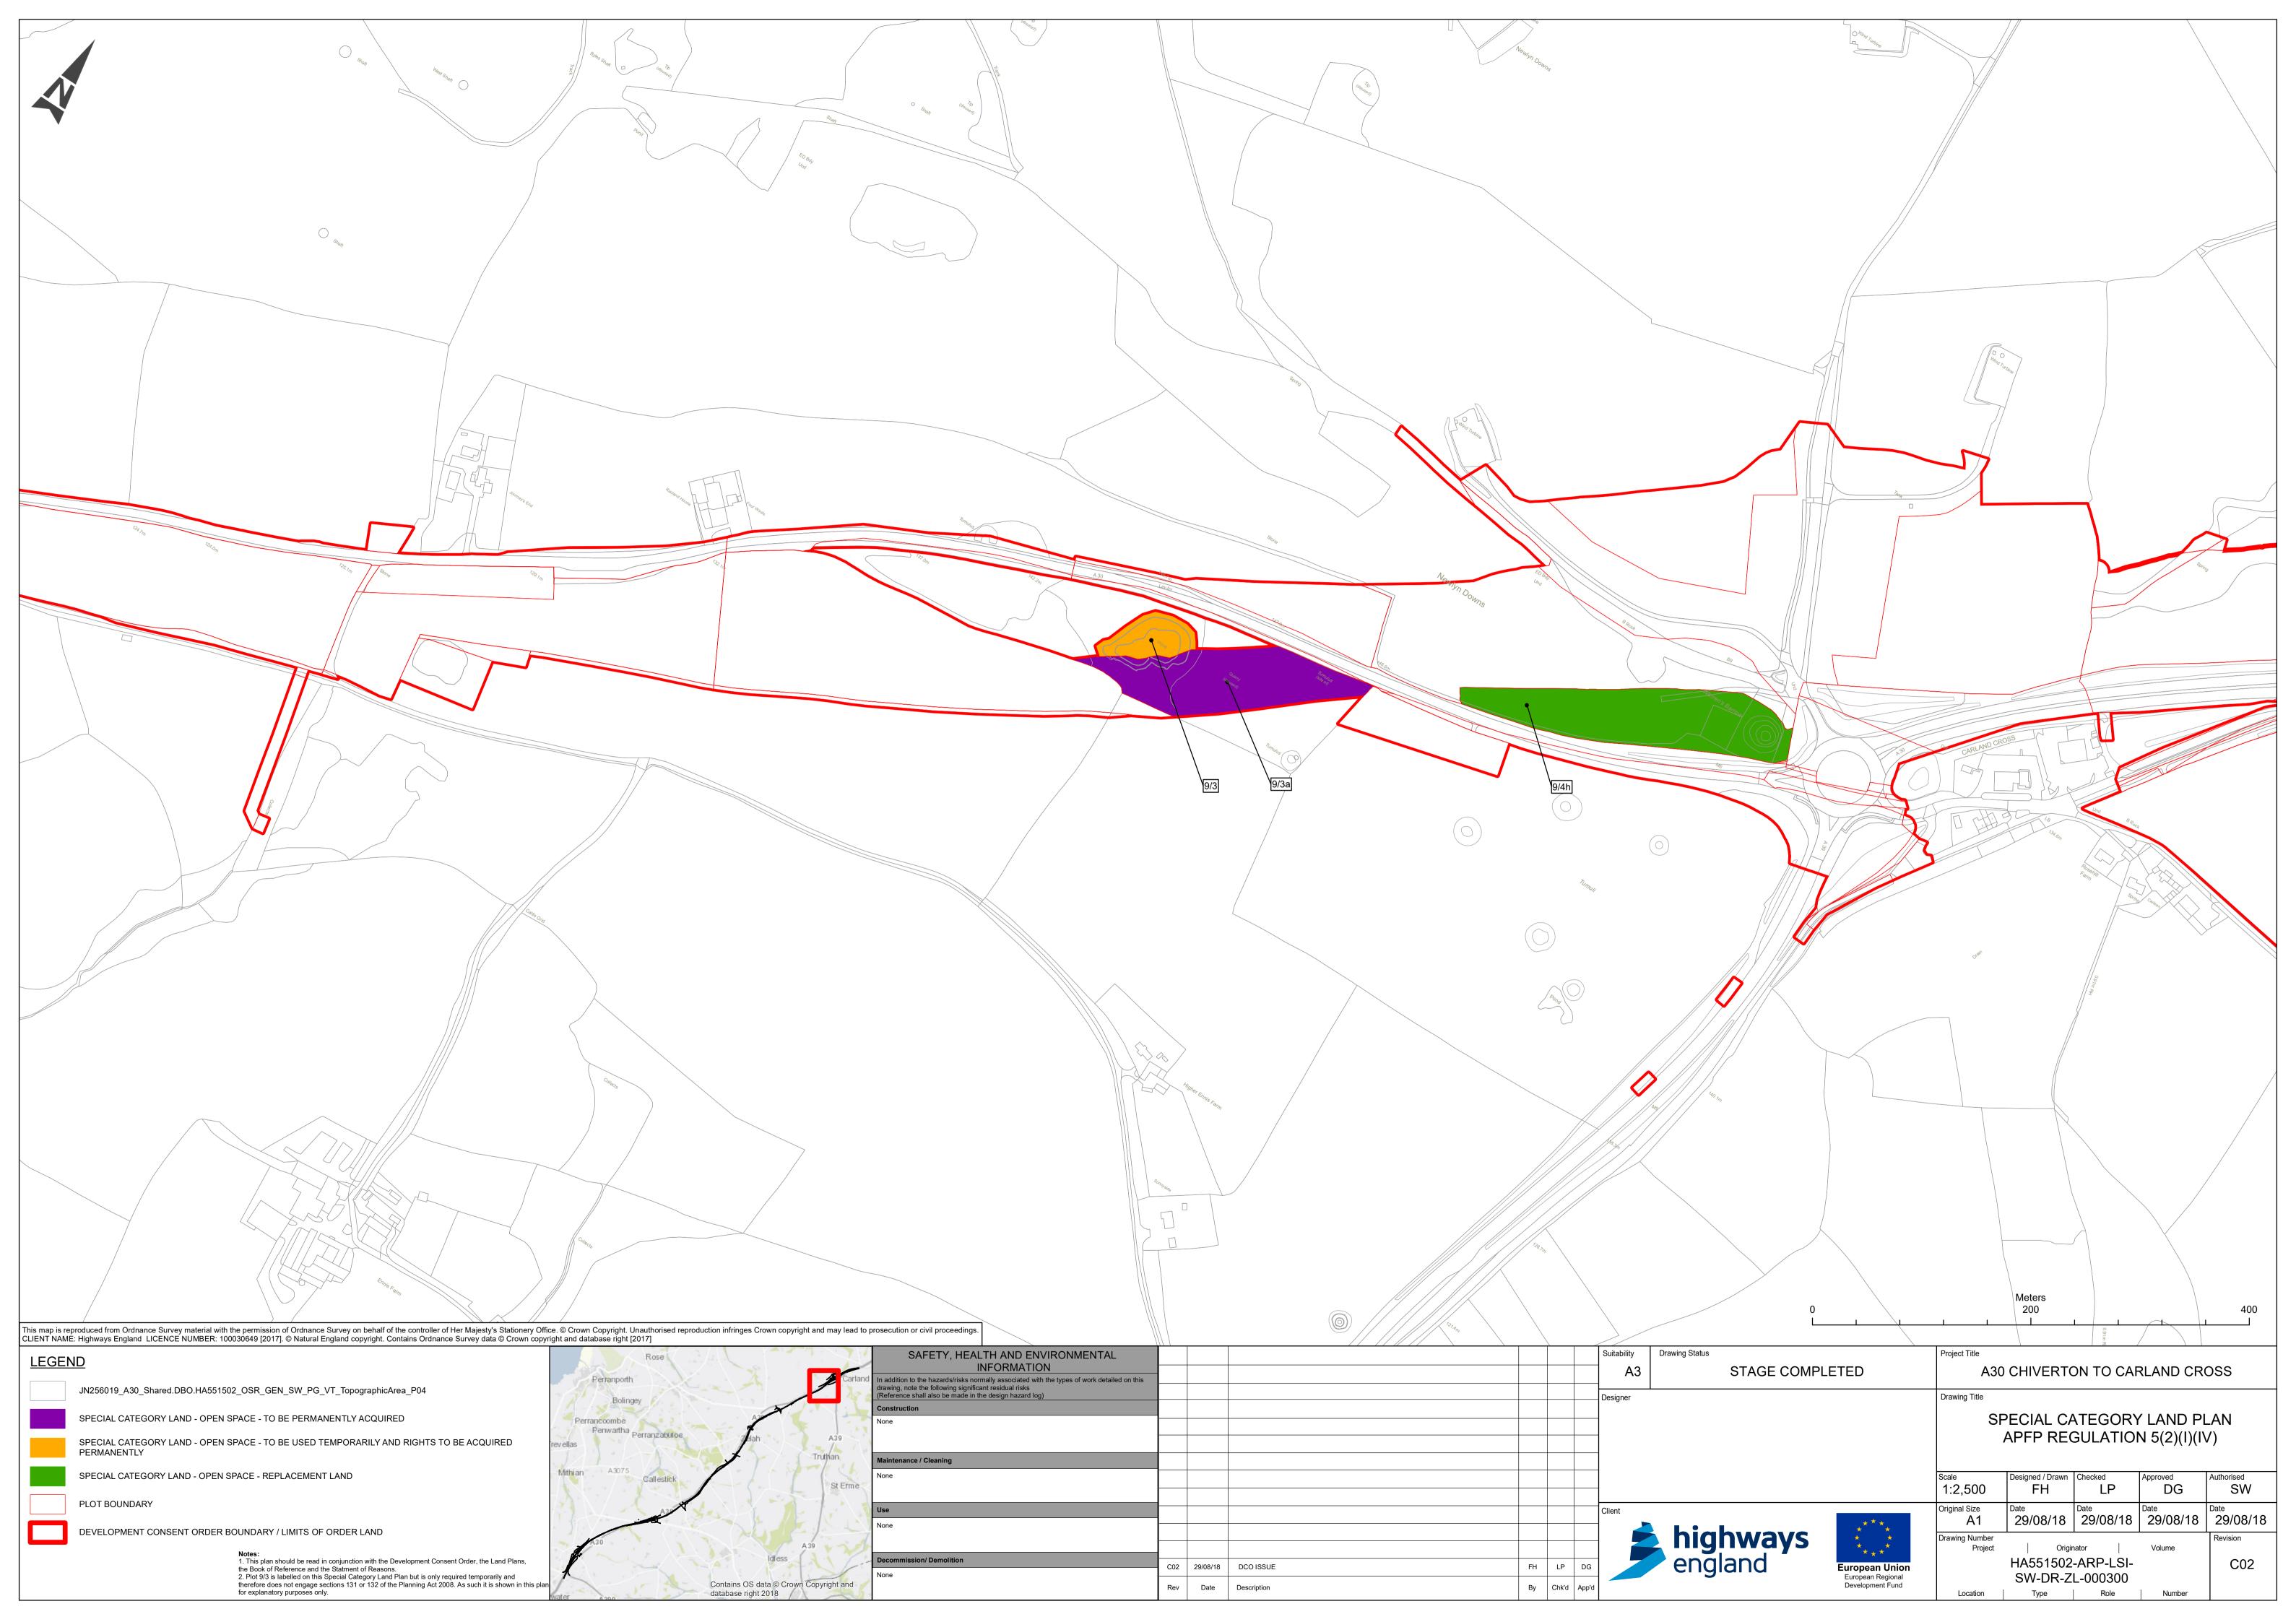

#### 2.3 SPECIAL CATEGORY LAND PLAN

| Regulation Number:                     | APFP Regulation 5(2)(i)(iv)                                      |
|----------------------------------------|------------------------------------------------------------------|
| Planning Inspectorate Scheme Reference | TR010026                                                         |
| Application Document Reference         | 2.3                                                              |
| Author:                                | A30 Chiverton to Carland Cross Project Team,<br>Highways England |