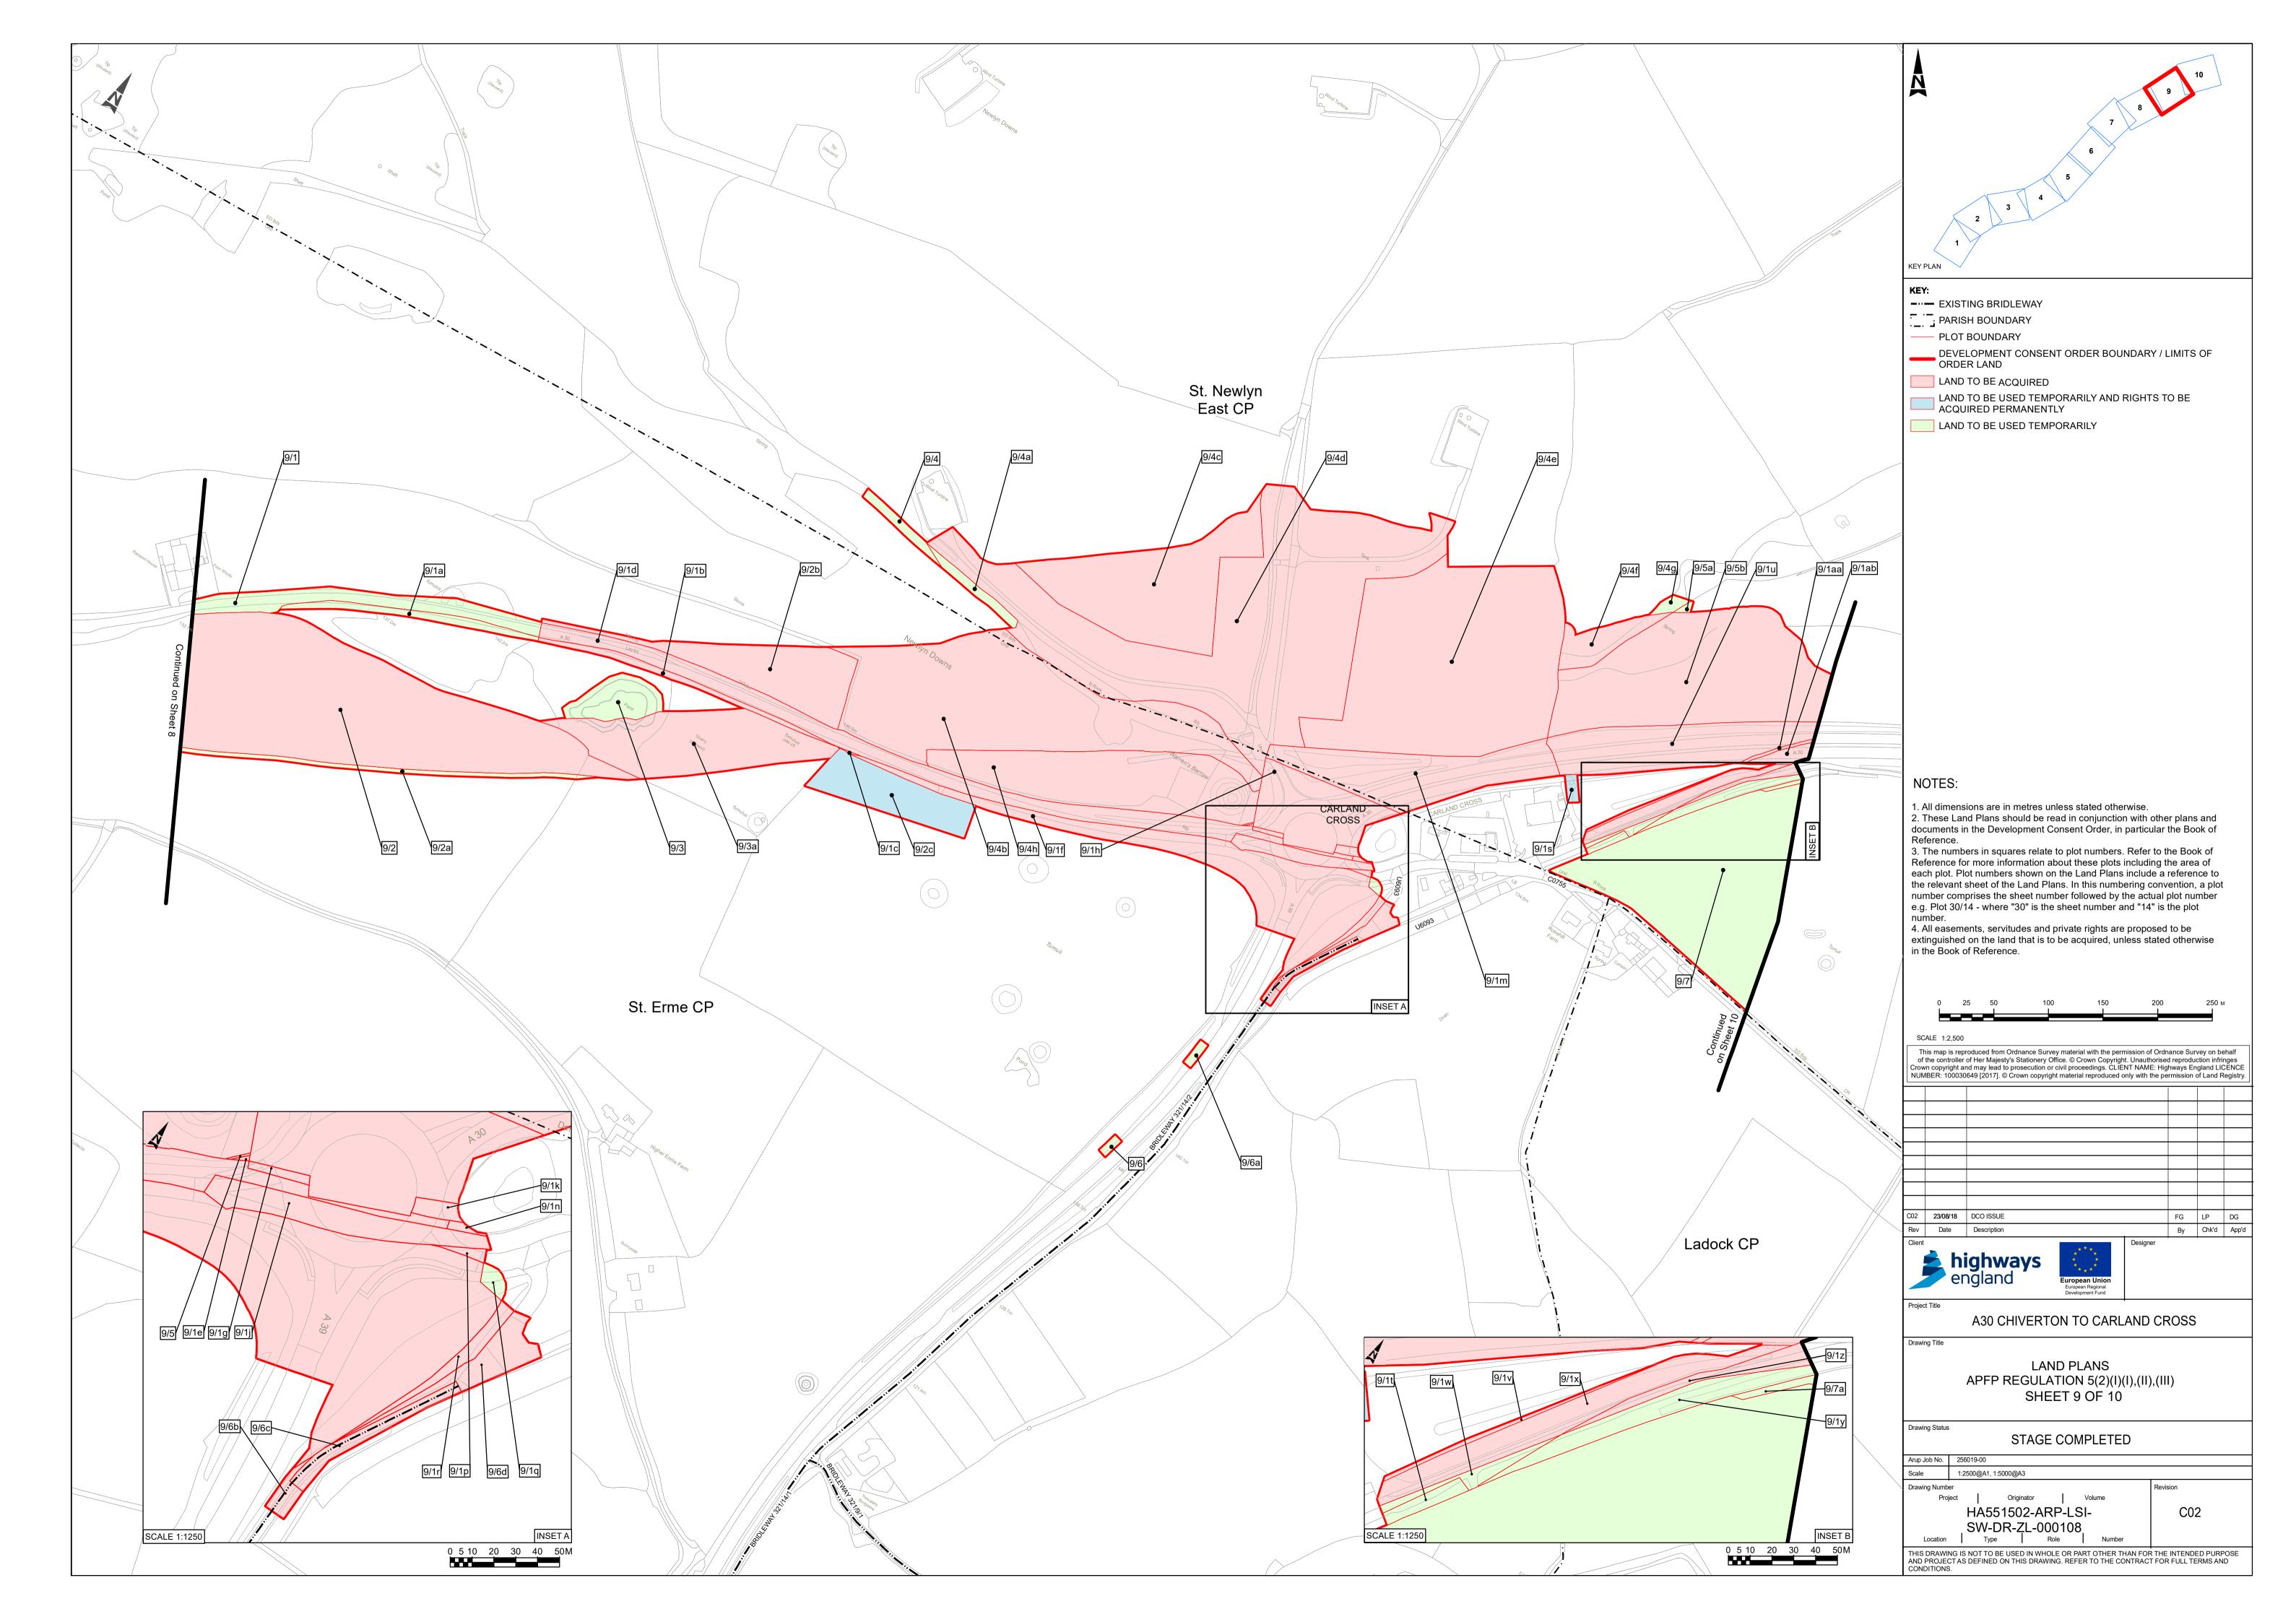

#### 2.2 LAND PLANS

| Regulation Number:             | APFP Regulation 5(2)(i)(i),(ii),(iii)        |  |
|--------------------------------|----------------------------------------------|--|
|                                |                                              |  |
| Planning Inspectorate Scheme   | TR010026                                     |  |
| Reference                      |                                              |  |
| Application Document Reference | 2.2                                          |  |
| Author:                        | A30 Chiverton to Carland Cross Project Team, |  |
|                                | Highways England                             |  |

### **Contents**

- 1. LAND PLANS KEY PLAN
- 2. LAND PLANS SHEET 1 OF 10
- 3. LAND PLANS SHEET 2 OF 10
- 4. LAND PLANS SHEET 3 OF 10
- 5. LAND PLANS SHEET 4 OF 10
- 6. LAND PLANS SHEET 5 OF 10
- 7. LAND PLANS SHEET 6 OF 10
- 8. LAND PLANS SHEET 7 OF 10
- 9. LAND PLANS SHEET 8 OF 10
- 10. LAND PLANS SHEET 9 OF 10
- 11. LAND PLANS SHEET 10 OF 10