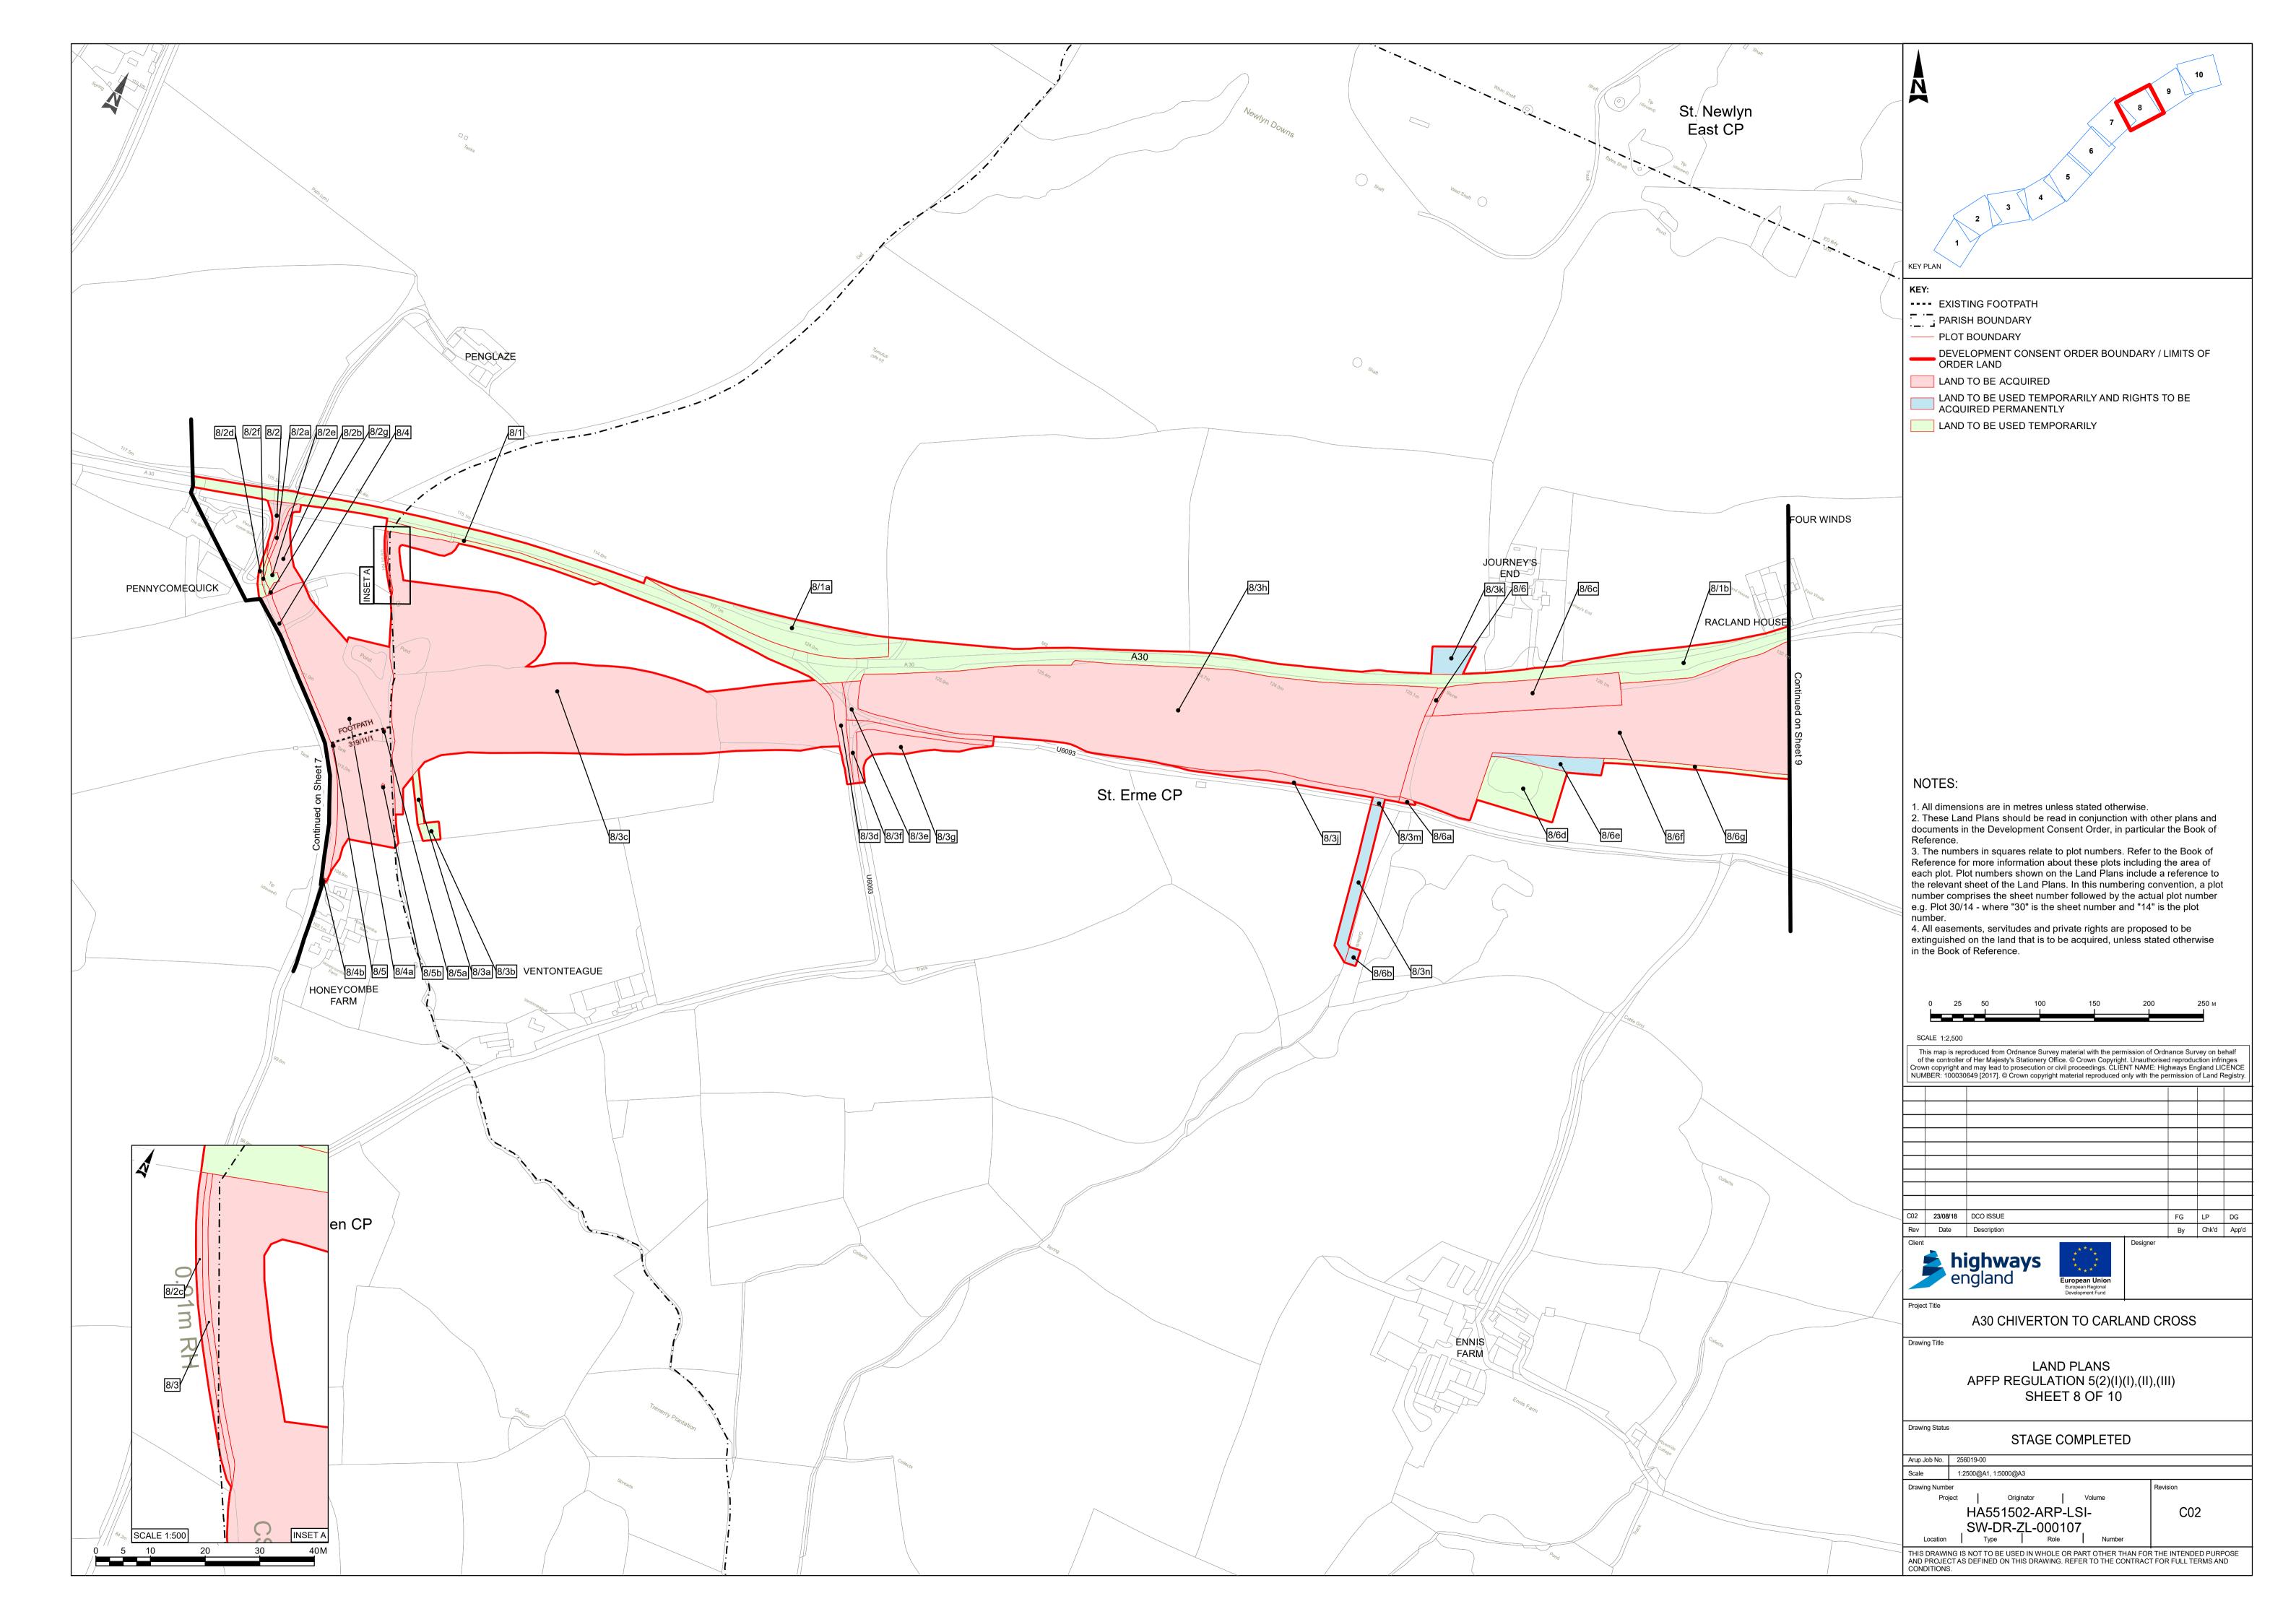

#### 2.2 LAND PLANS

| Regulation Number:             | APFP Regulation 5(2)(i)(i),(ii),(iii)        |  |
|--------------------------------|----------------------------------------------|--|
|                                |                                              |  |
| Planning Inspectorate Scheme   | TR010026                                     |  |
| Reference                      |                                              |  |
| Application Document Reference | 2.2                                          |  |
| Author:                        | A30 Chiverton to Carland Cross Project Team, |  |
|                                | Highways England                             |  |

### **Contents**

- 1. LAND PLANS KEY PLAN
- 2. LAND PLANS SHEET 1 OF 10
- 3. LAND PLANS SHEET 2 OF 10
- 4. LAND PLANS SHEET 3 OF 10
- 5. LAND PLANS SHEET 4 OF 10
- 6. LAND PLANS SHEET 5 OF 10
- 7. LAND PLANS SHEET 6 OF 10
- 8. LAND PLANS SHEET 7 OF 10
- 9. LAND PLANS SHEET 8 OF 10
- 10. LAND PLANS SHEET 9 OF 10
- 11. LAND PLANS SHEET 10 OF 10