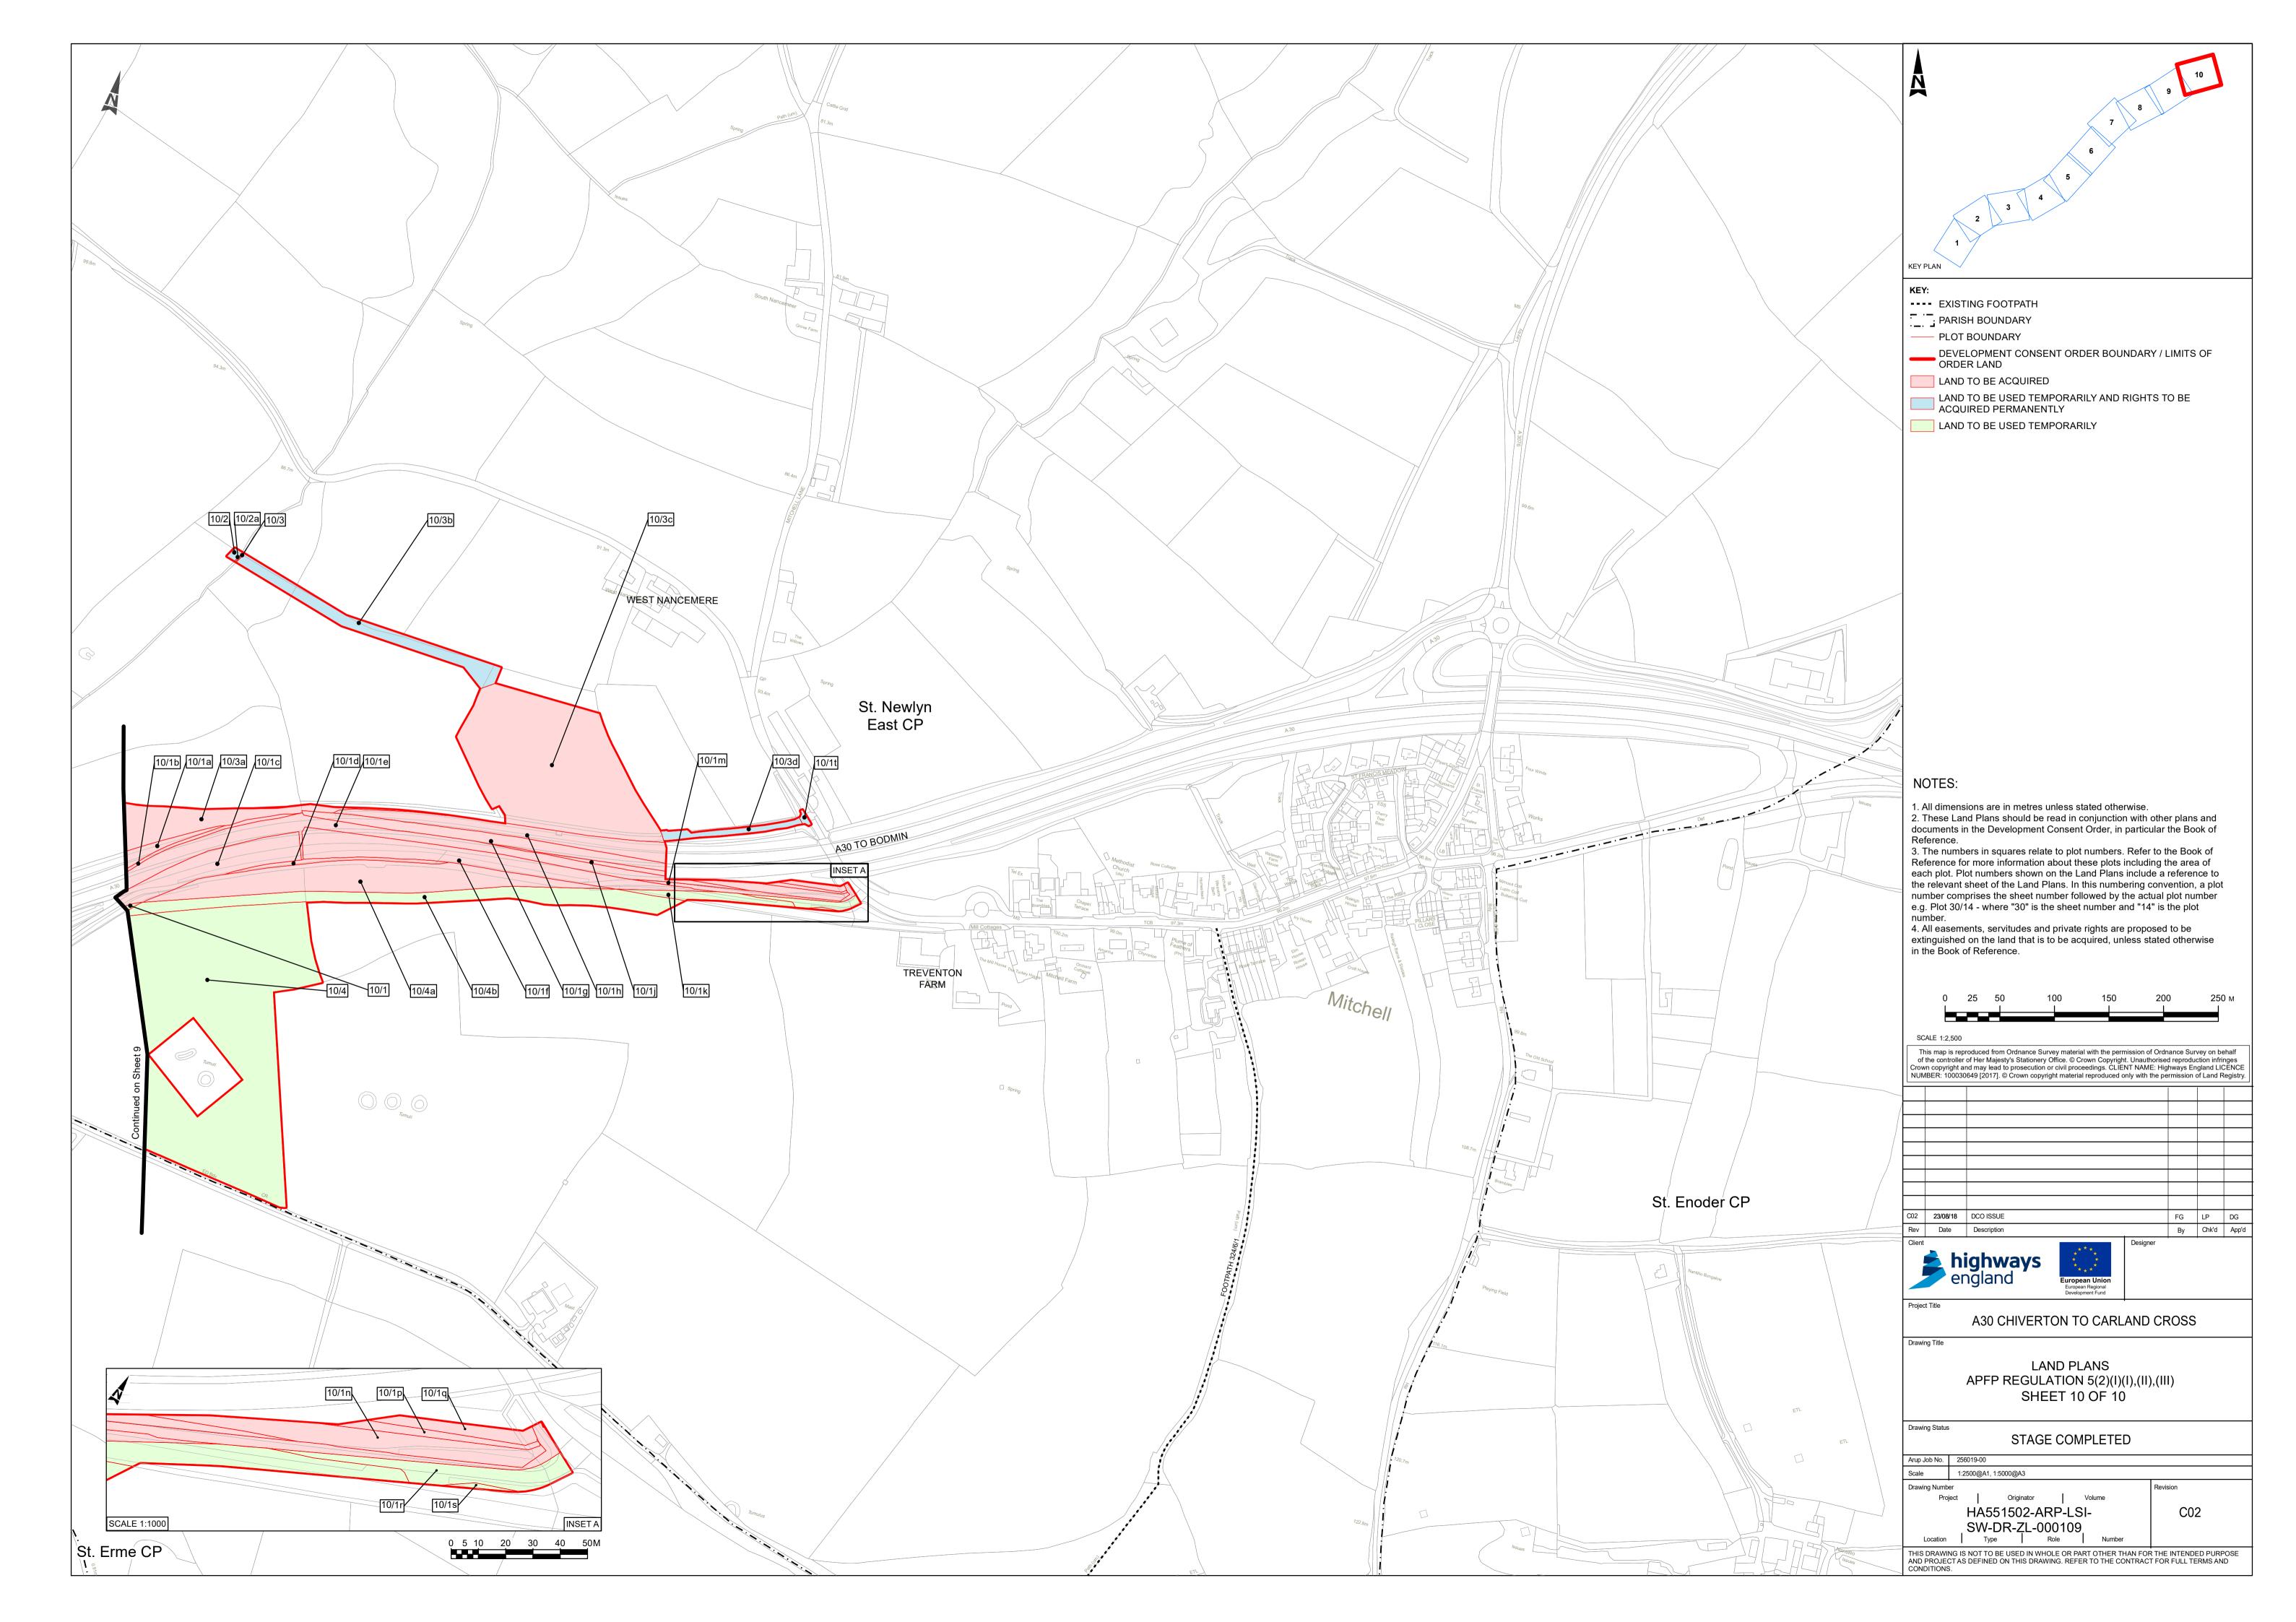

#### 2.2 LAND PLANS

| Regulation Number:             | APFP Regulation 5(2)(i)(i),(ii),(iii)        |  |
|--------------------------------|----------------------------------------------|--|
|                                |                                              |  |
| Planning Inspectorate Scheme   | TR010026                                     |  |
| Reference                      |                                              |  |
| Application Document Reference | 2.2                                          |  |
| Author:                        | A30 Chiverton to Carland Cross Project Team, |  |
|                                | Highways England                             |  |

### **Contents**

- 1. LAND PLANS KEY PLAN
- 2. LAND PLANS SHEET 1 OF 10
- 3. LAND PLANS SHEET 2 OF 10
- 4. LAND PLANS SHEET 3 OF 10
- 5. LAND PLANS SHEET 4 OF 10
- 6. LAND PLANS SHEET 5 OF 10
- 7. LAND PLANS SHEET 6 OF 10
- 8. LAND PLANS SHEET 7 OF 10
- 9. LAND PLANS SHEET 8 OF 10
- 10. LAND PLANS SHEET 9 OF 10
- 11. LAND PLANS SHEET 10 OF 10