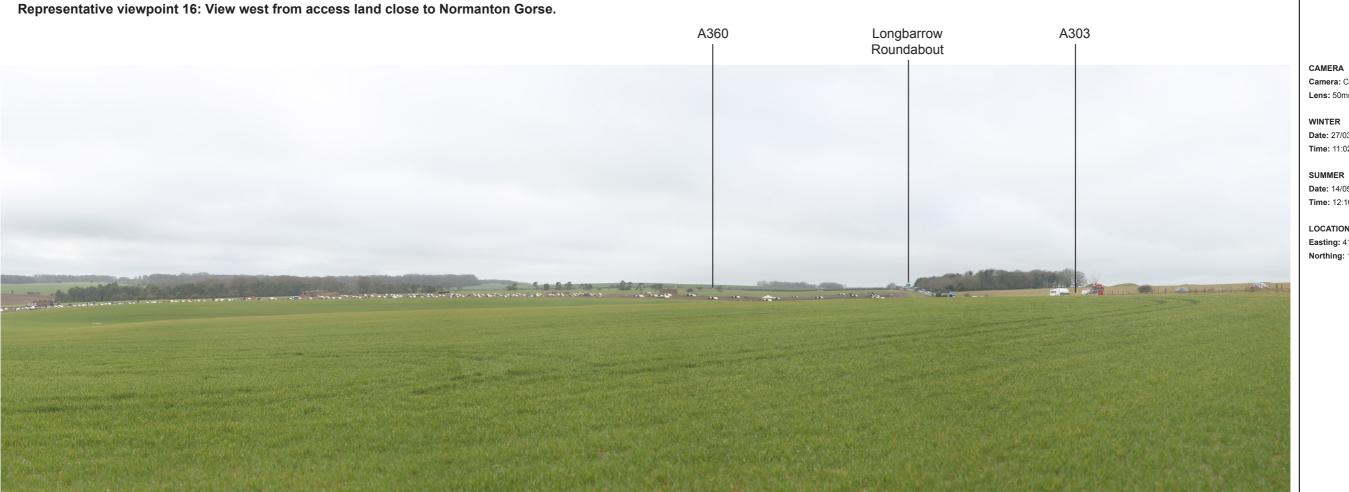

Summer

Winter

CAMERA

Camera: Canon EOS 5D Mark III

Lens: 50mm

WINTER Date: 27/03/2018

Time: 11:02

Date: 14/05/2018 Time: 12:10

LOCATION

Easting: 411217

Northing: 141666

FINAL

A303 AMESBURY TO BERWICK DOWN

LVIA FIGURE 7.29 REPRESENTATIVE VIEWPOINT 16

| Designed<br>TR                                                 | TR TR | Checked<br>RH |                    | Approved<br>RH | Date 22.08.2018 |
|----------------------------------------------------------------|-------|---------------|--------------------|----------------|-----------------|
| Internal Project No.<br>60547200                               |       |               | Suitability<br>n/a |                |                 |
| Scale @ A1<br>n/a                                              |       |               | zone<br>n/a        |                |                 |
| THIS DOCUMENT HAS BEEN PREPARED PURSUANT TO AND SUBJECT TO THE |       |               |                    |                |                 |

Volume - GEN -HE551506 - AMW - GN - LA - 729 Type | Role | Number SCHEME WIDE