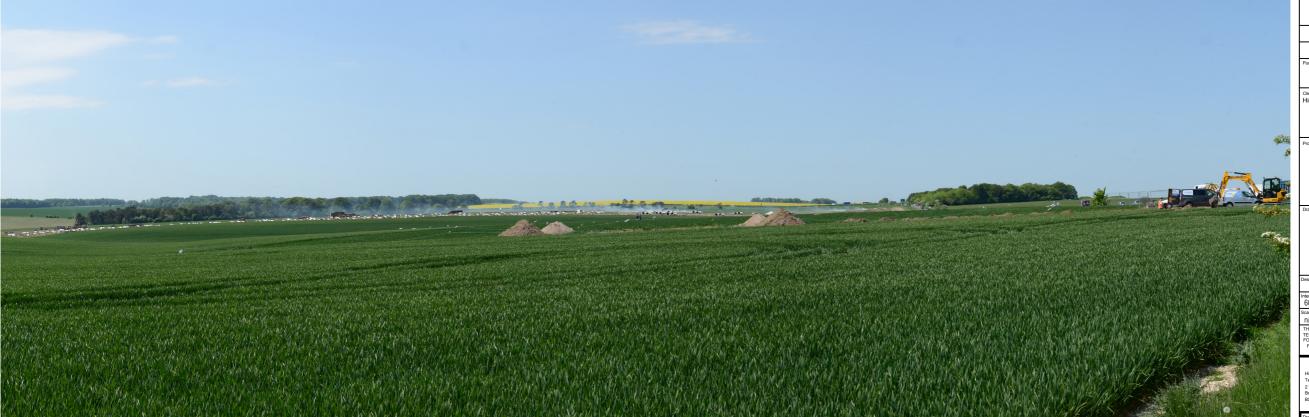

Summer

Winter

CAMERA

Camera: Canon EOS 5D Mark III

Lens: 50mm

WINTER Date: 27/03/2018

Time: 11:02

Date: 14/05/2018 Time: 12:10

LOCATION

Easting: 411217

Northing: 141666

FINAL

A303 AMESBURY TO BERWICK DOWN

LVIA FIGURE 7.29 REPRESENTATIVE VIEWPOINT 16

| Designed<br>TR                                                 | TR TR | Checked<br>RH |                    | Approved<br>RH | Date 22.08.2018 |
|----------------------------------------------------------------|-------|---------------|--------------------|----------------|-----------------|
| Internal Project No.<br>60547200                               |       |               | Suitability<br>n/a |                |                 |
| Scale @ A1<br>n/a                                              |       |               | zone<br>n/a        |                |                 |
| THIS DOCUMENT HAS BEEN PREPARED PURSUANT TO AND SUBJECT TO THE |       |               |                    |                |                 |

Volume - GEN -HE551506 - AMW - GN - LA - 729 Type | Role | Number SCHEME WIDE