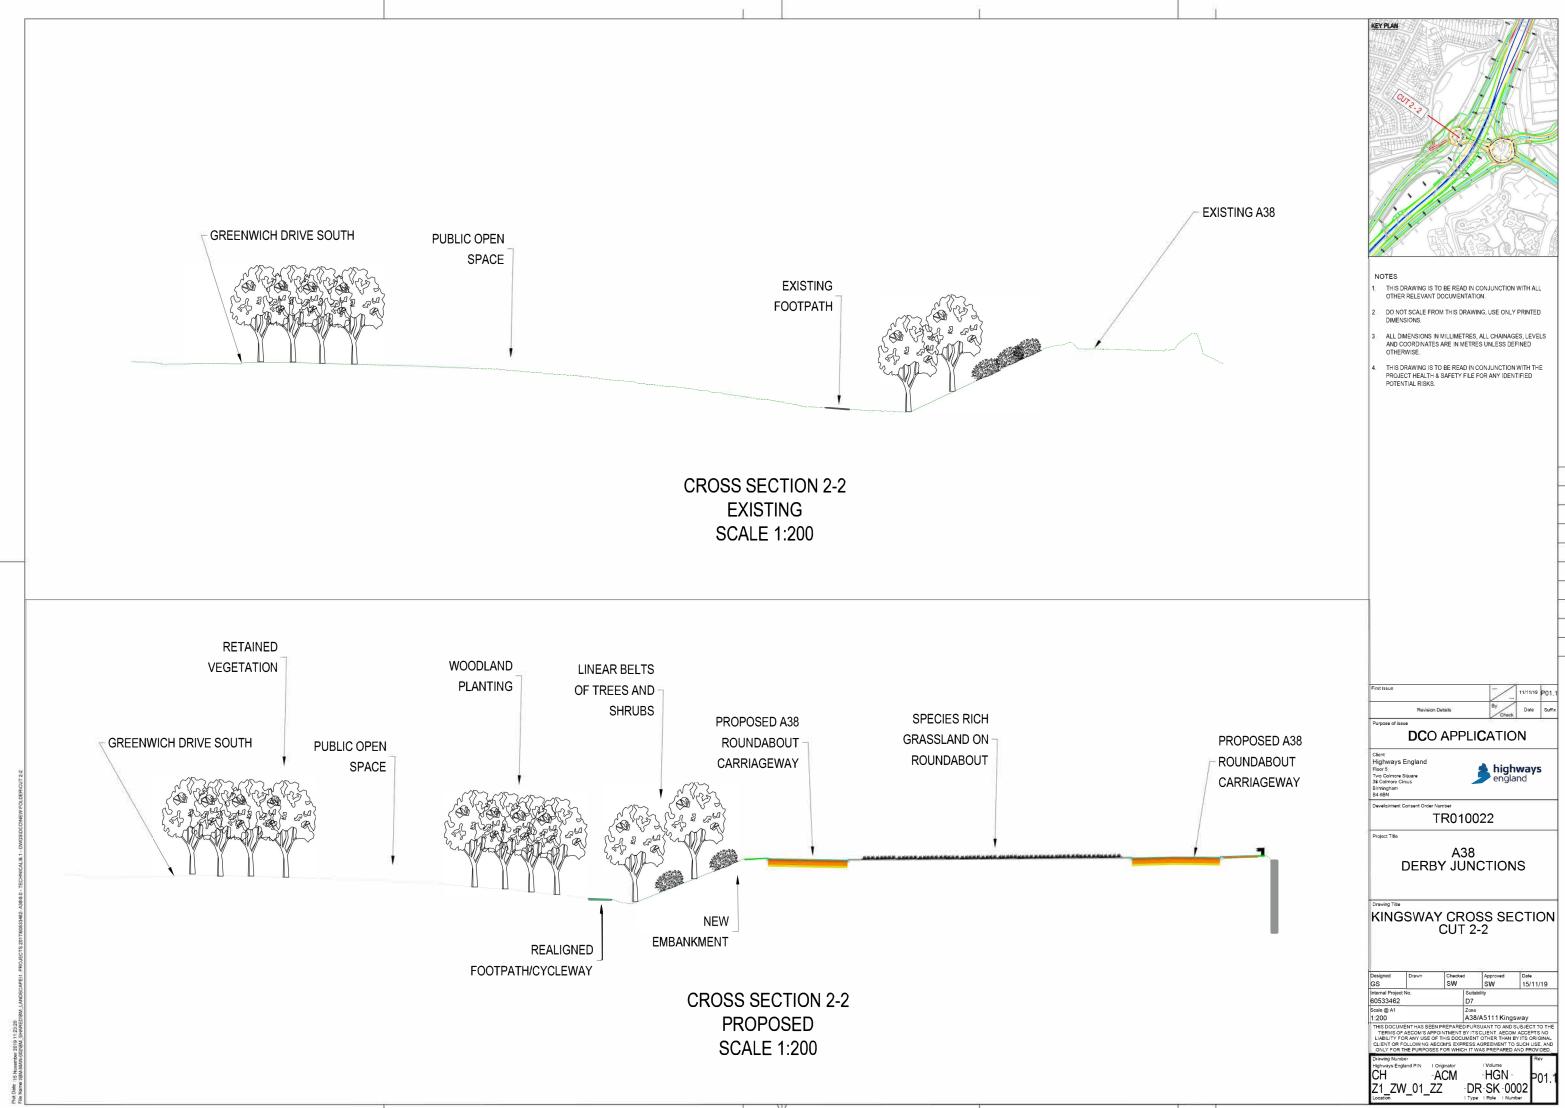

## **Cross Section of Kingsway Junction Northern Dumbbell**

| Regulation Number              | Rule 8 (1)(c)(ii)                      |  |
|--------------------------------|----------------------------------------|--|
| Planning Inspectorate Scheme   | TR010022                               |  |
| Reference                      |                                        |  |
| Application Document Reference | 8.38                                   |  |
| Author                         | A38 Derby Junctions AECOM Project Team |  |
|                                | and Highways England                   |  |

| Version | Date          | Status of Version     |
|---------|---------------|-----------------------|
| 1       | November 2019 | Deadline 2 Submission |

| Drawing Number                               | Drawing Title                     | Revision |
|----------------------------------------------|-----------------------------------|----------|
| HE514503-ACM-HGN-<br>A38_Z1_ZZ_ZZ-DR-SK-0001 | KINGSWAY CROSS SECTION CUT<br>1-1 | P01.1    |
| HE514503-ACM-HGN-<br>A38_Z1_ZZ_ZZ-DR-SK-0002 | KINGSWAY CROSS SECTION<br>CUT 2-2 | P01.1    |