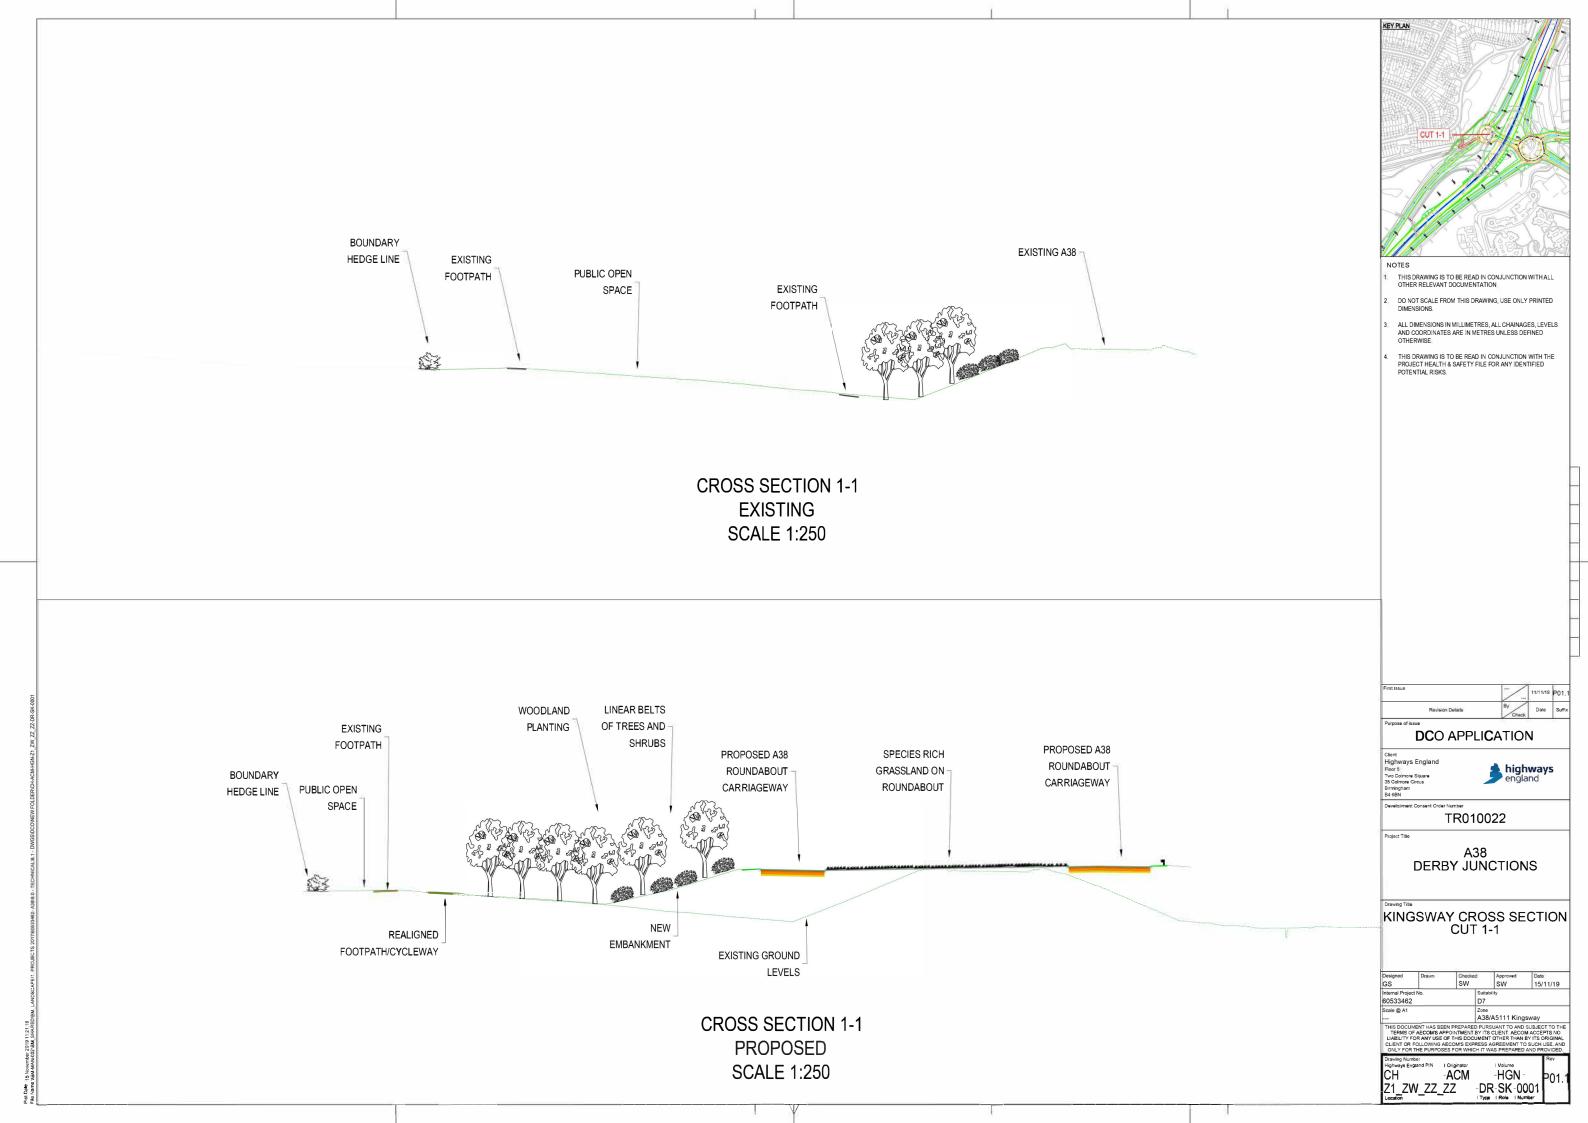

## **Cross Section of Kingsway Junction Northern Dumbbell**

| Regulation Number              | Rule 8 (1)(c)(ii)                      |  |
|--------------------------------|----------------------------------------|--|
| Planning Inspectorate Scheme   | TR010022                               |  |
| Reference                      |                                        |  |
| Application Document Reference | 8.38                                   |  |
| Author                         | A38 Derby Junctions AECOM Project Team |  |
|                                | and Highways England                   |  |

| Version | Date          | Status of Version     |
|---------|---------------|-----------------------|
| 1       | November 2019 | Deadline 2 Submission |

| Drawing Number                               | Drawing Title                     | Revision |
|----------------------------------------------|-----------------------------------|----------|
| HE514503-ACM-HGN-<br>A38_Z1_ZZ_ZZ-DR-SK-0001 | KINGSWAY CROSS SECTION CUT<br>1-1 | P01.1    |
| HE514503-ACM-HGN-<br>A38_Z1_ZZ_ZZ-DR-SK-0002 | KINGSWAY CROSS SECTION<br>CUT 2-2 | P01.1    |