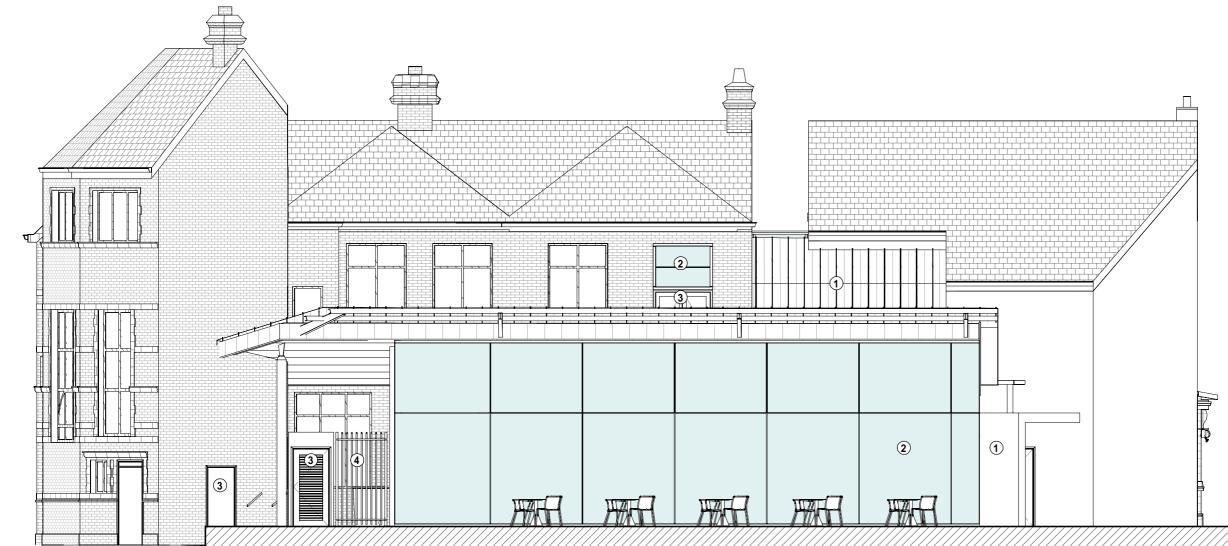

## **ELEVATION KEY**

- 1 Metal standing seam: type & colour TBA
- 2 Curtain wall: framing PPC, type & colour TBA
- 3 PPC door colour TBA
- 4 PPC screen to refuse type & colour TBA

#### NOTE

Existing listed building fabric retained and repaired.

# ARCHITECTURE

PROJECT

PRINCES QUAY, HULL

PROPOSED ELEVATION 3
CAS. BUILD. & EARL DE GREY

SCALE DATE As indicated @ A313/02/19

DLA REF 2016-223 DRAWN REVIEWE VP JO

DRAWING NAME

PROJECT ORIGINATOR ZONE LEVEL TYPE ROLE NUMBER 0057

# **KEY PLAN ELEVATIONS**

1 2 5 10 m