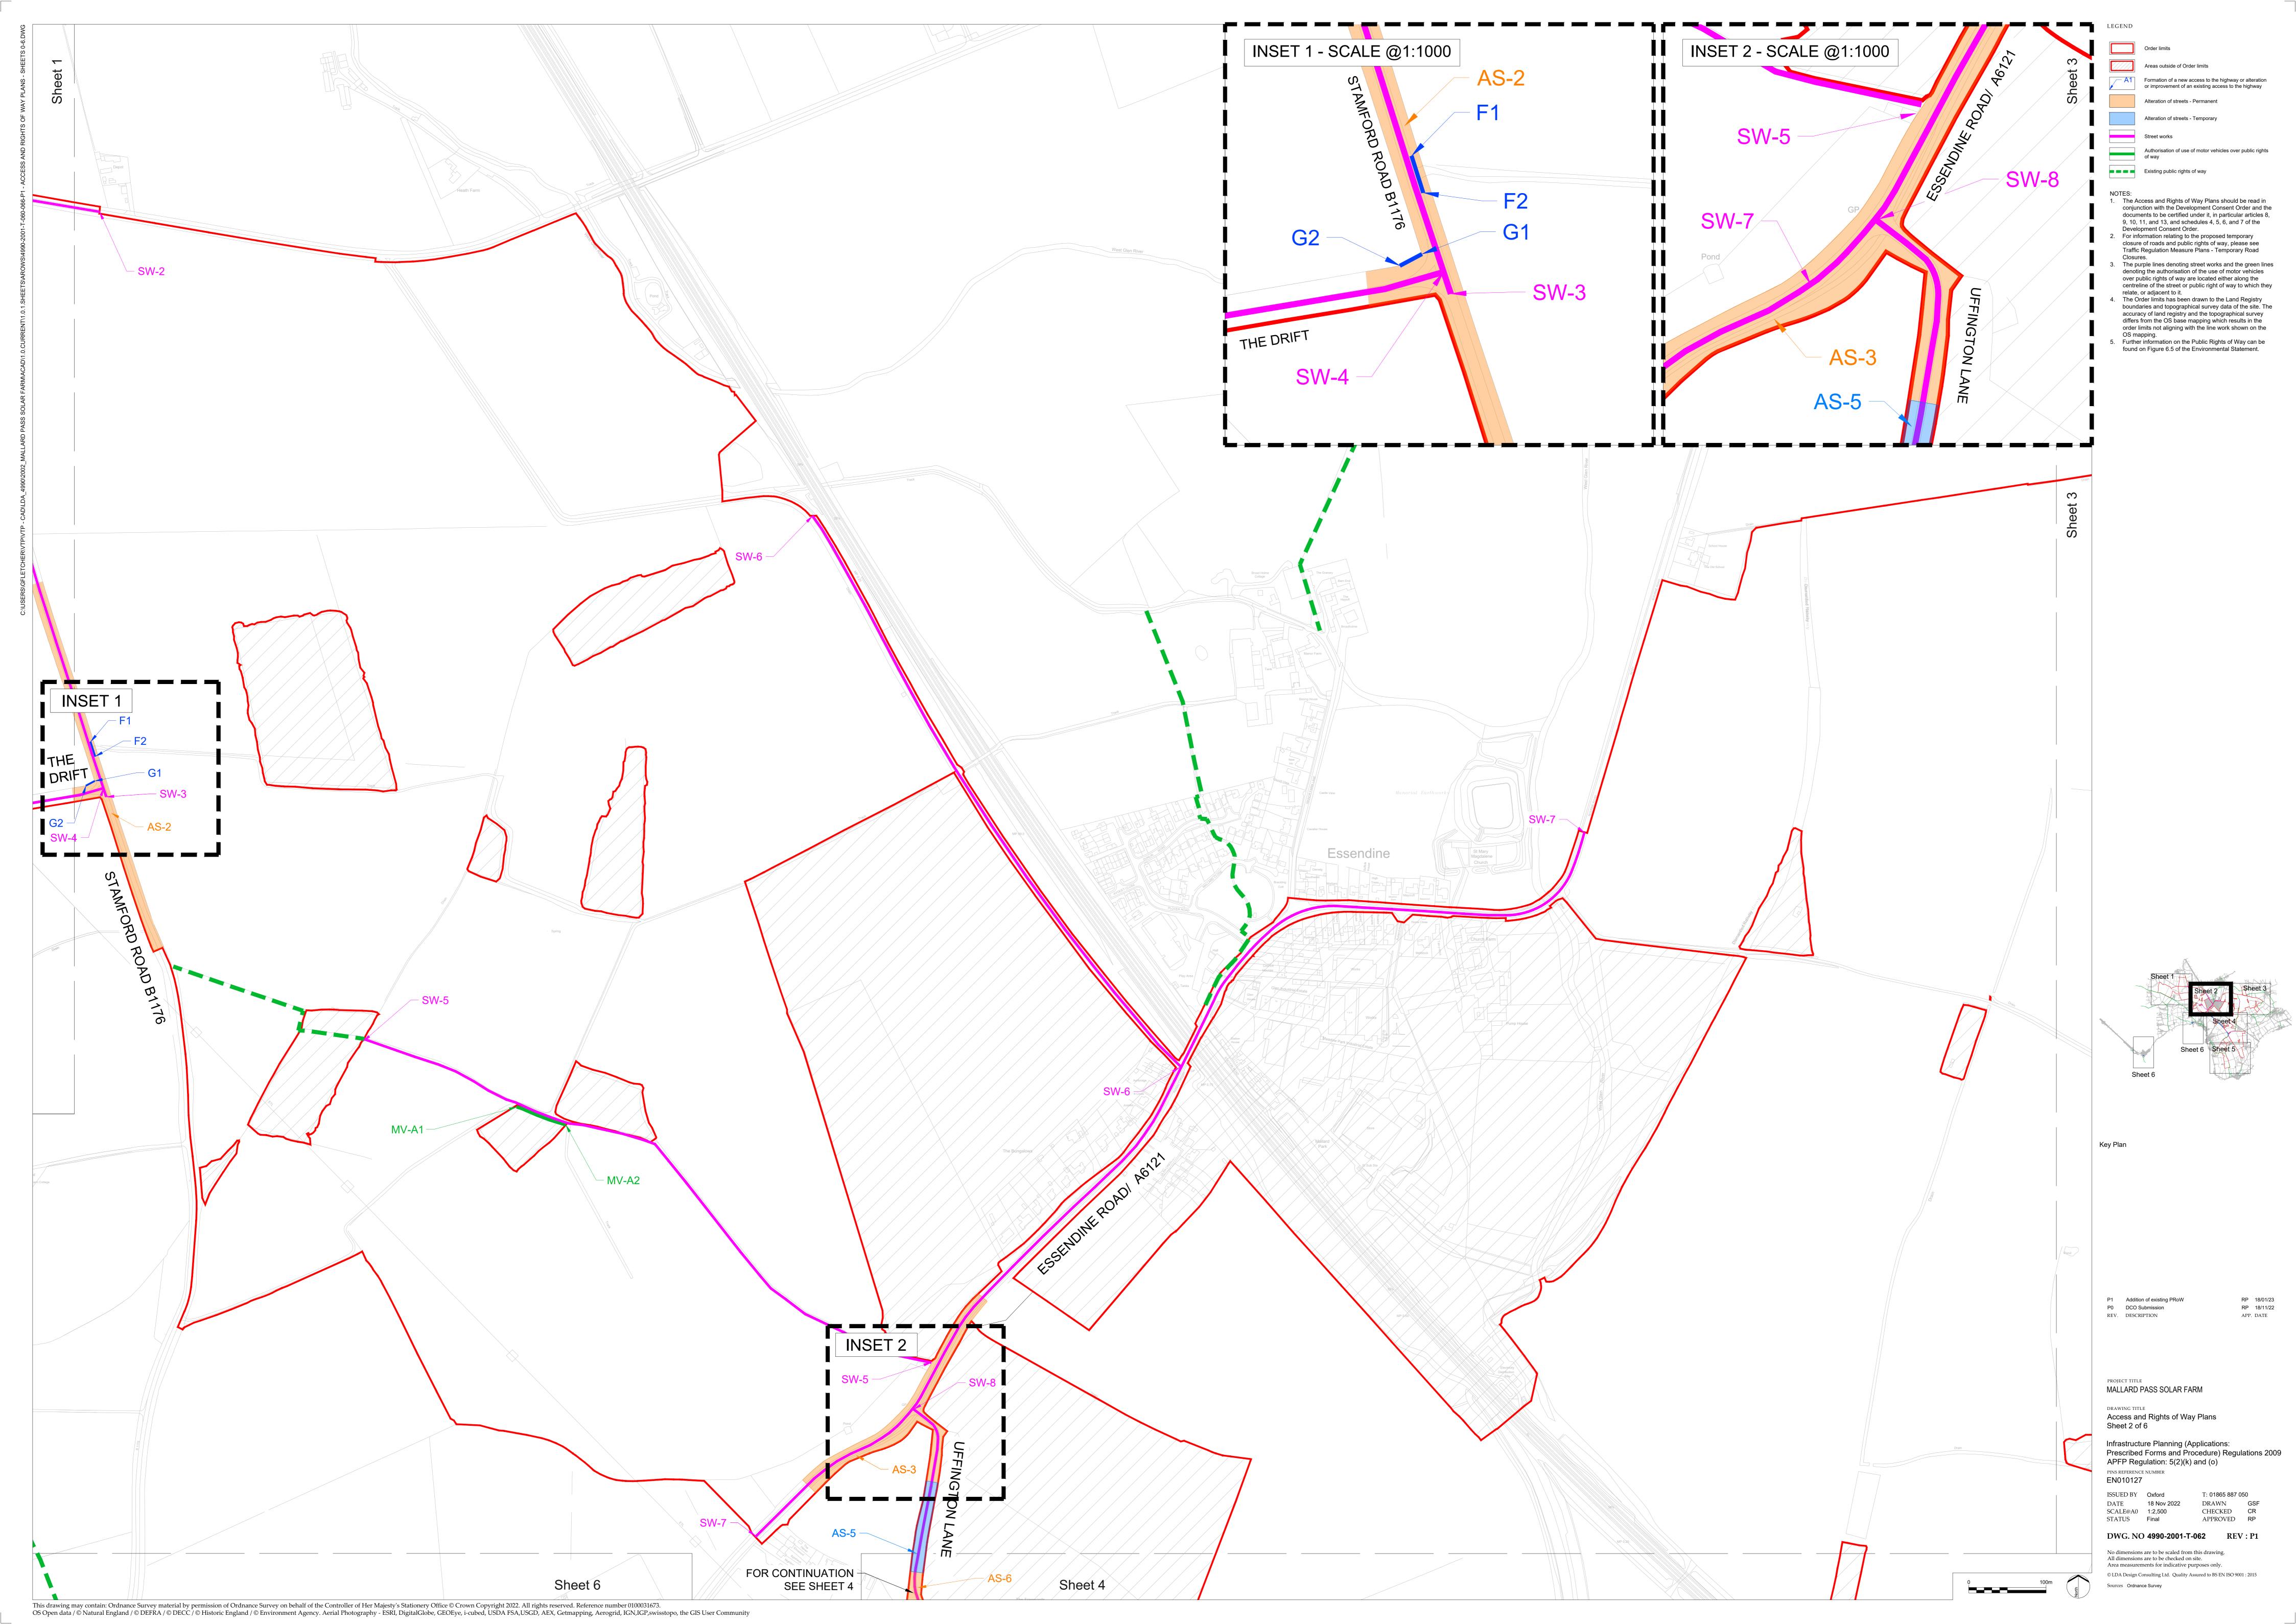

## **Access and Rights of Way Plans January 2023**

PINS Ref: EN010127

Document Ref: EN010127/APP/2.4

Revision P1

Infrastructure Planning (Applications: Prescribed Forms and Procedure) Regulations

2009 - Reg 5 (2) (k)

This drawing may contain: Ordnance Survey material by permission of Ordnance Survey on behalf of the Controller of Her Majesty's Stationery Office © Crown Copyright 2022. All rights reserved. Reference number 0100031673.

OS Open data / © Natural England / © DEFRA / © DECC / © Historic England / © Environment Agency. Aerial Photography - ESRI, DigitalGlobe, GEOEye, i-cubed, USDA FSA, USGD, AEX, Getmapping, Aerogrid, IGN, IGP, swisstopo, the GIS User Community