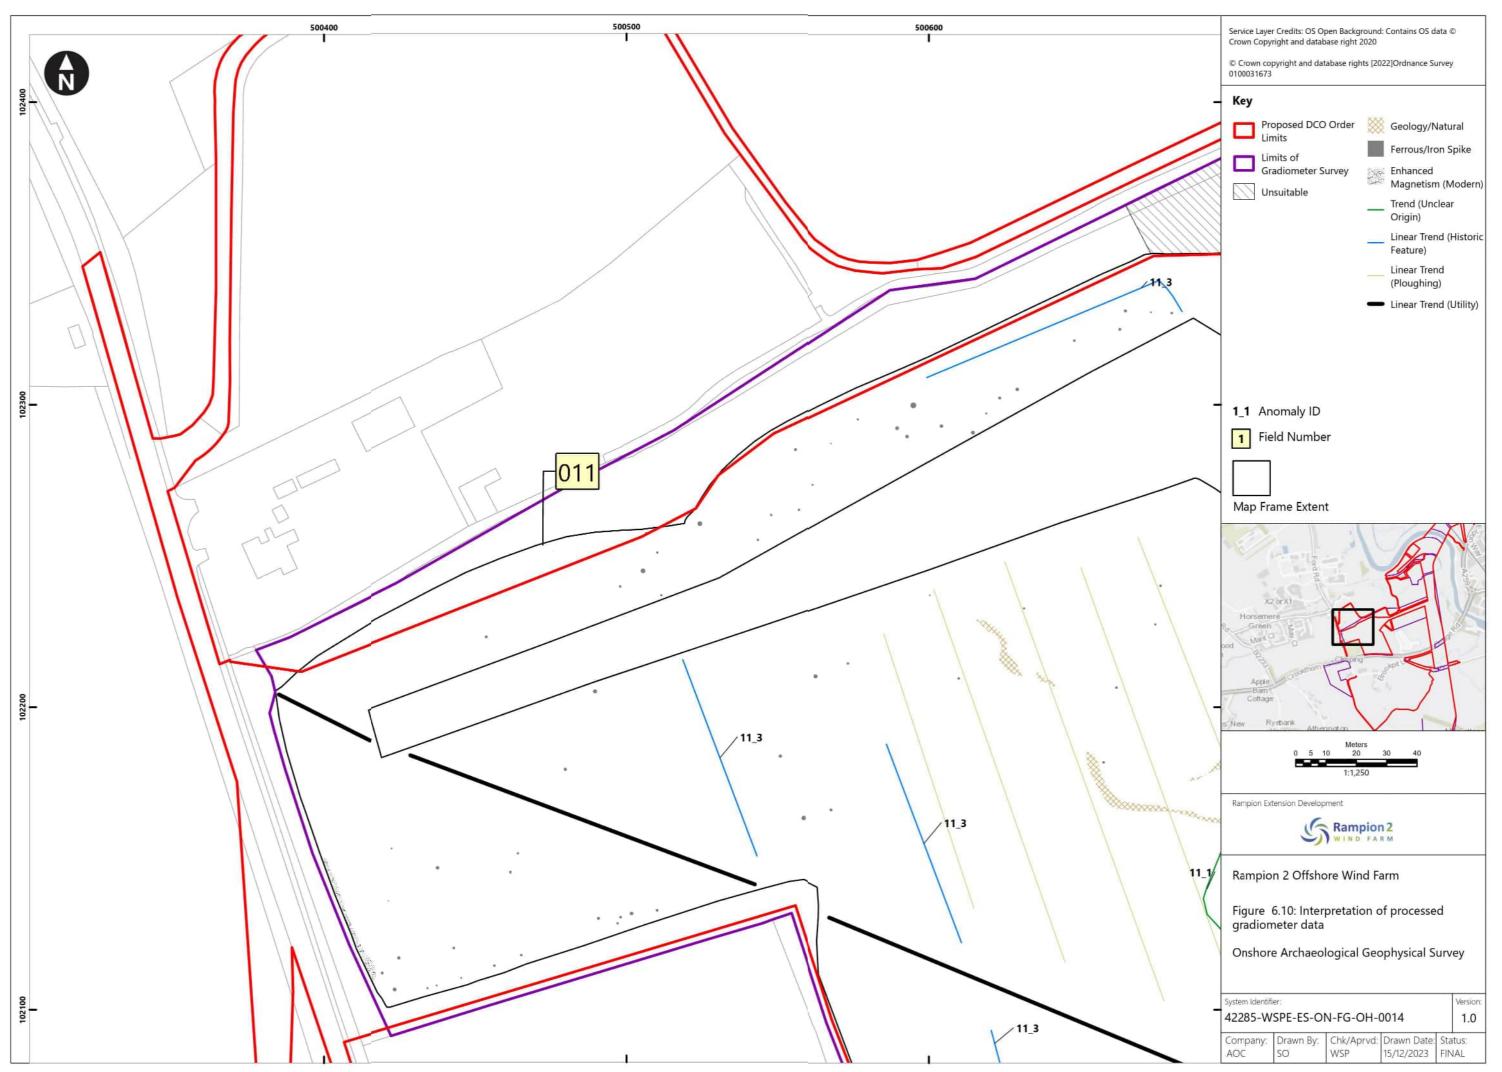

|            |             |







Document uncontrolled when printed





Document uncontrolled when printed

ISO A3 Landscape















Document uncontrolled when printed





Document uncontrolled when printed

ISO A3 Landscape







Document uncontrolled when printed



Document uncontrolled when printed



Document uncontrolled when printed



Document uncontrolled when printed















Document uncontrolled when printed











Document uncontrolled when printed















Document uncontrolled when printed



Document uncontrolled when printed















Document uncontrolled when printed



















Document uncontrolled when printed









Document uncontrolled when printed