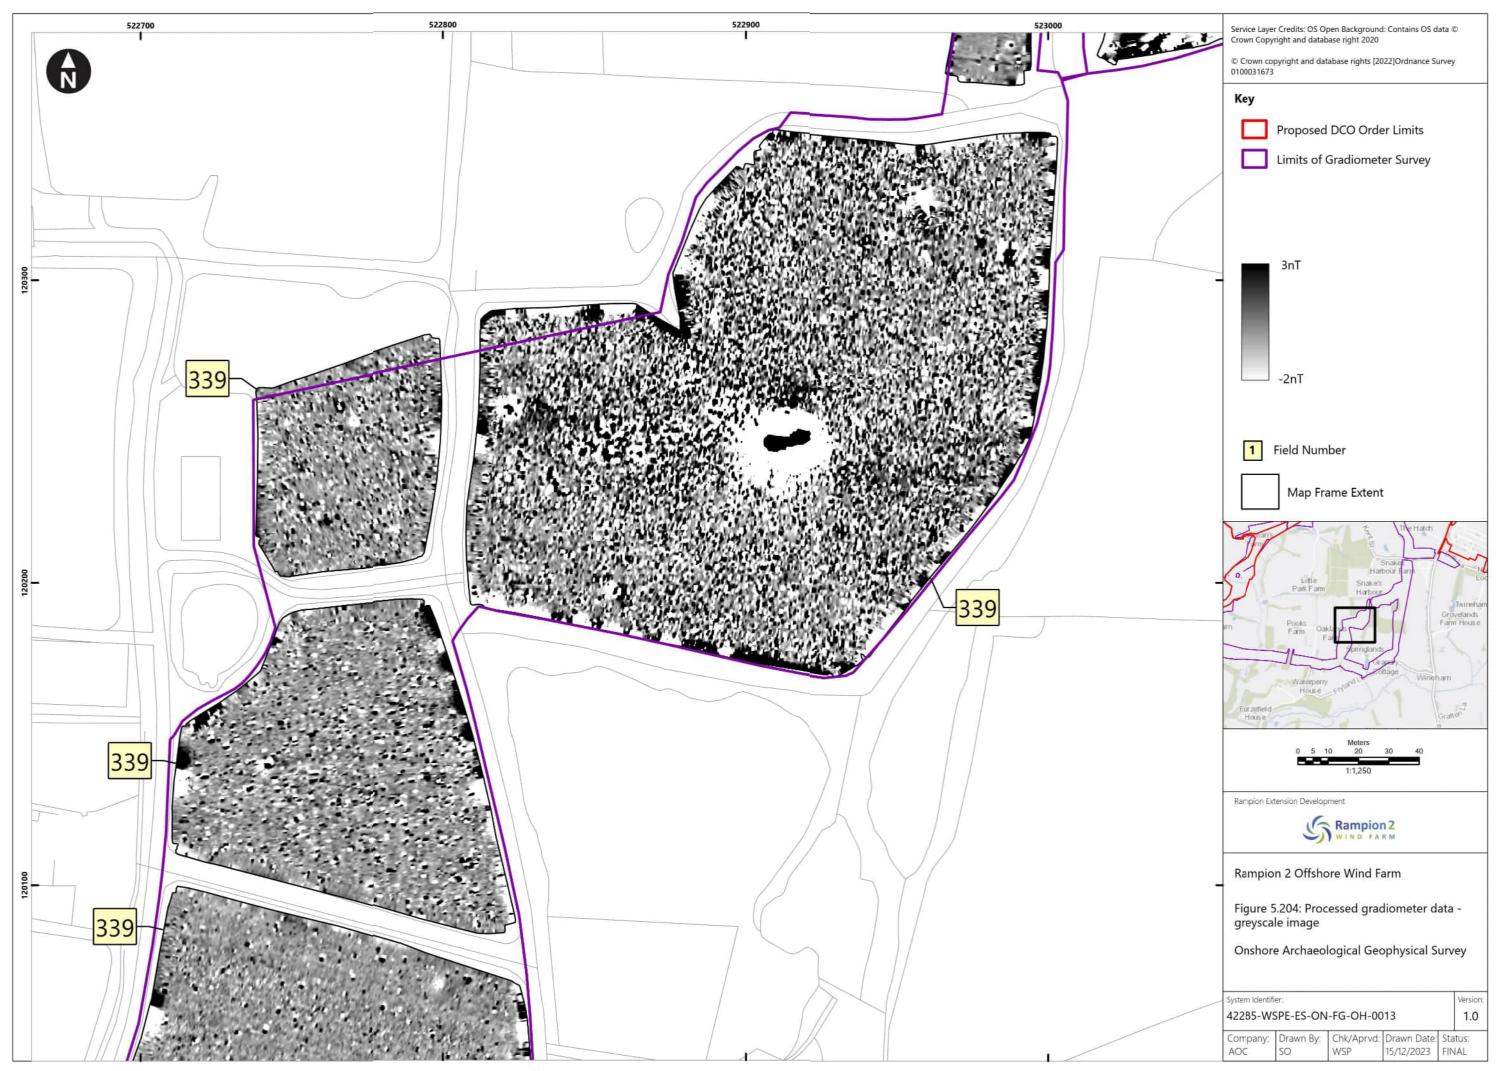

|            |                                                                                                                                |        |            |             |







Document uncontrolled when printed





Document uncontrolled when printed

ISO A3 Landscape















Document uncontrolled when printed





Document uncontrolled when printed

ISO A3 Landscape







Document uncontrolled when printed



Document uncontrolled when printed



Document uncontrolled when printed



Document uncontrolled when printed















Document uncontrolled when printed











Document uncontrolled when printed















Document uncontrolled when printed



Document uncontrolled when printed















Document uncontrolled when printed



















Document uncontrolled when printed









Document uncontrolled when printed