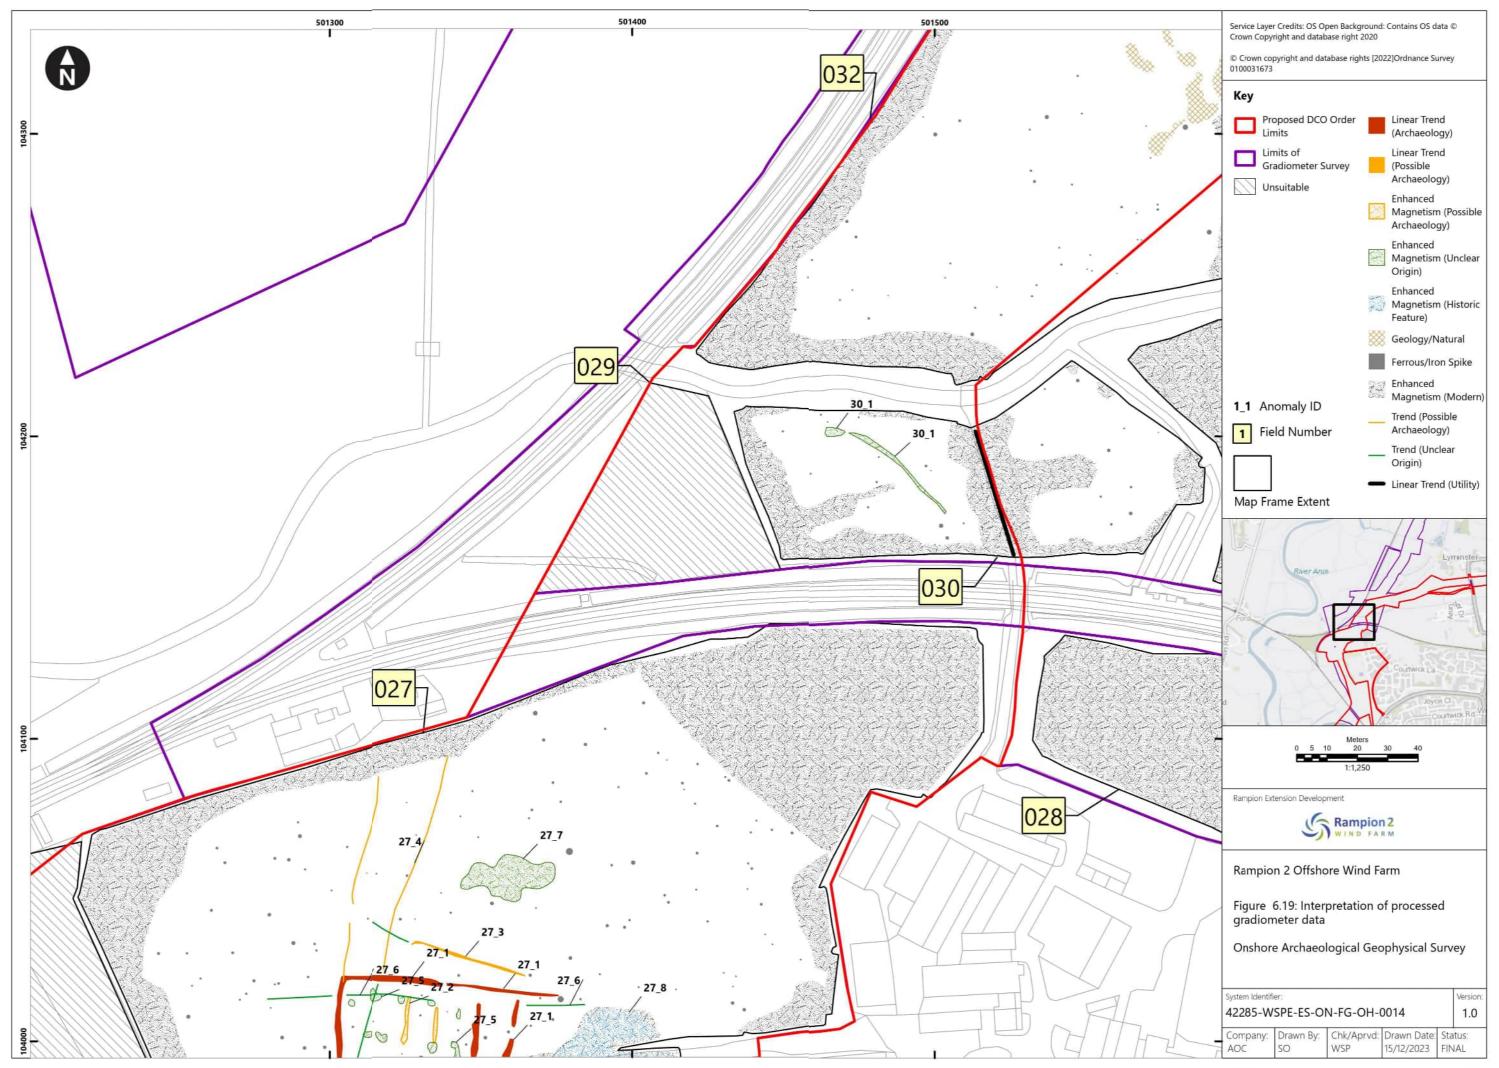

|        |            |             |







Document uncontrolled when printed





Document uncontrolled when printed

ISO A3 Landscape















Document uncontrolled when printed





Document uncontrolled when printed

ISO A3 Landscape







Document uncontrolled when printed



Document uncontrolled when printed



Document uncontrolled when printed



Document uncontrolled when printed















Document uncontrolled when printed











Document uncontrolled when printed















Document uncontrolled when printed



Document uncontrolled when printed















Document uncontrolled when printed



















Document uncontrolled when printed









Document uncontrolled when printed