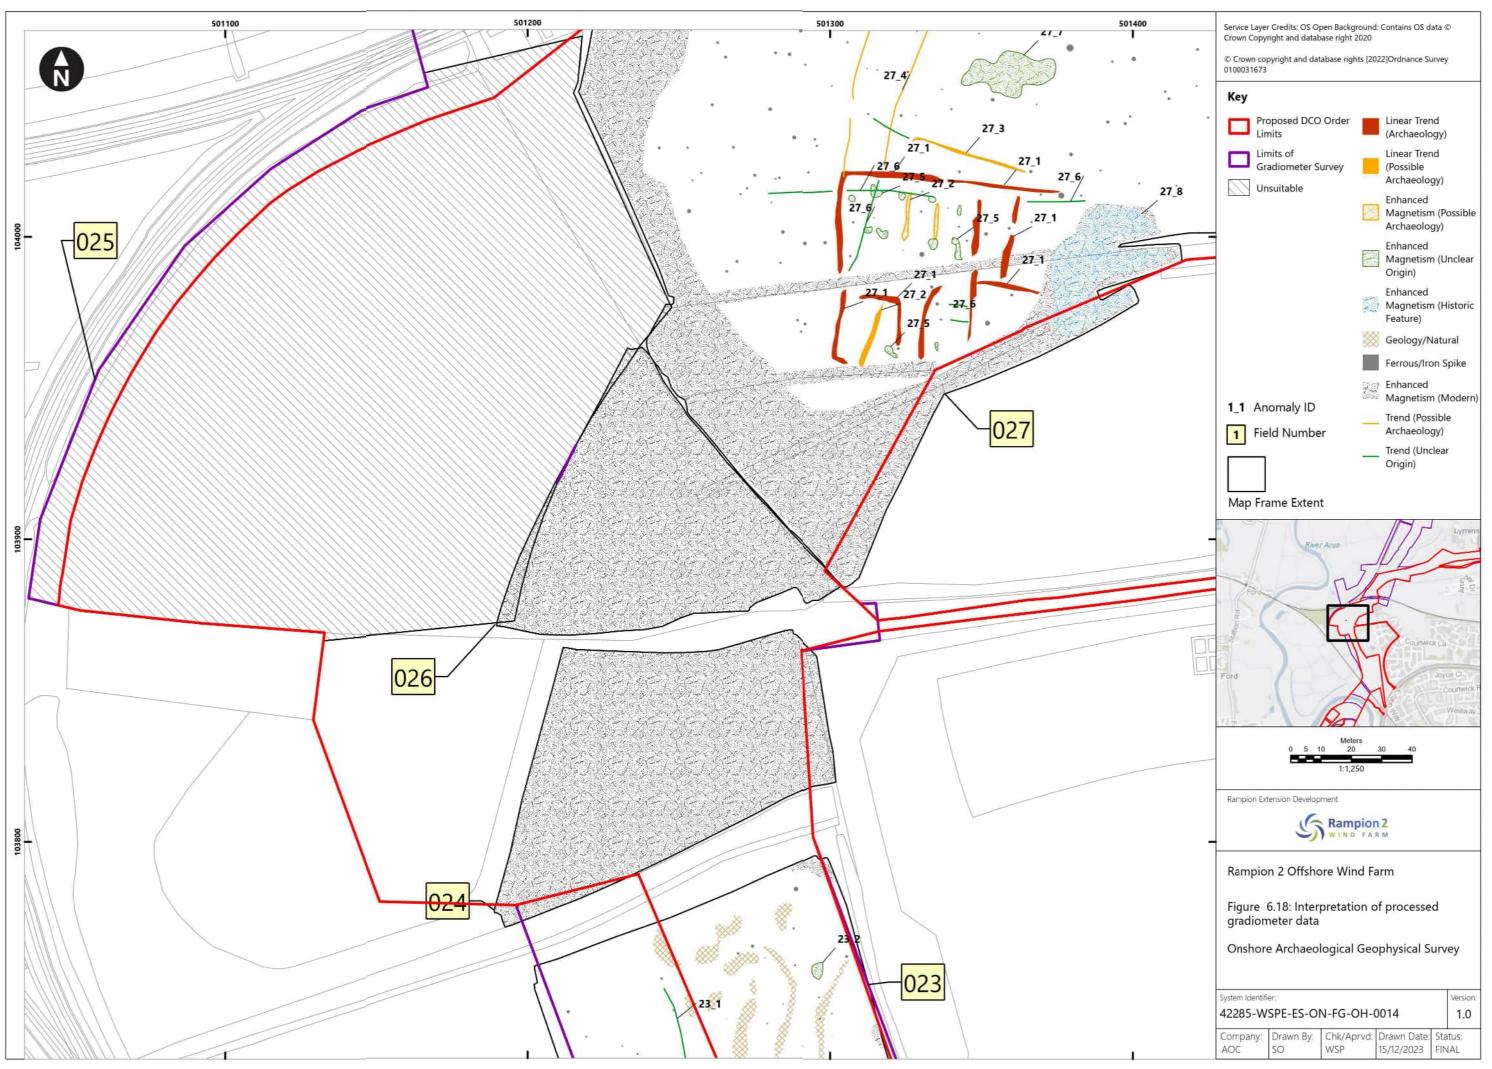

|        |            |             |







Document uncontrolled when printed





Document uncontrolled when printed

ISO A3 Landscape















Document uncontrolled when printed





Document uncontrolled when printed

ISO A3 Landscape







Document uncontrolled when printed



Document uncontrolled when printed



Document uncontrolled when printed



Document uncontrolled when printed















Document uncontrolled when printed











Document uncontrolled when printed















Document uncontrolled when printed



Document uncontrolled when printed















Document uncontrolled when printed



















Document uncontrolled when printed









Document uncontrolled when printed