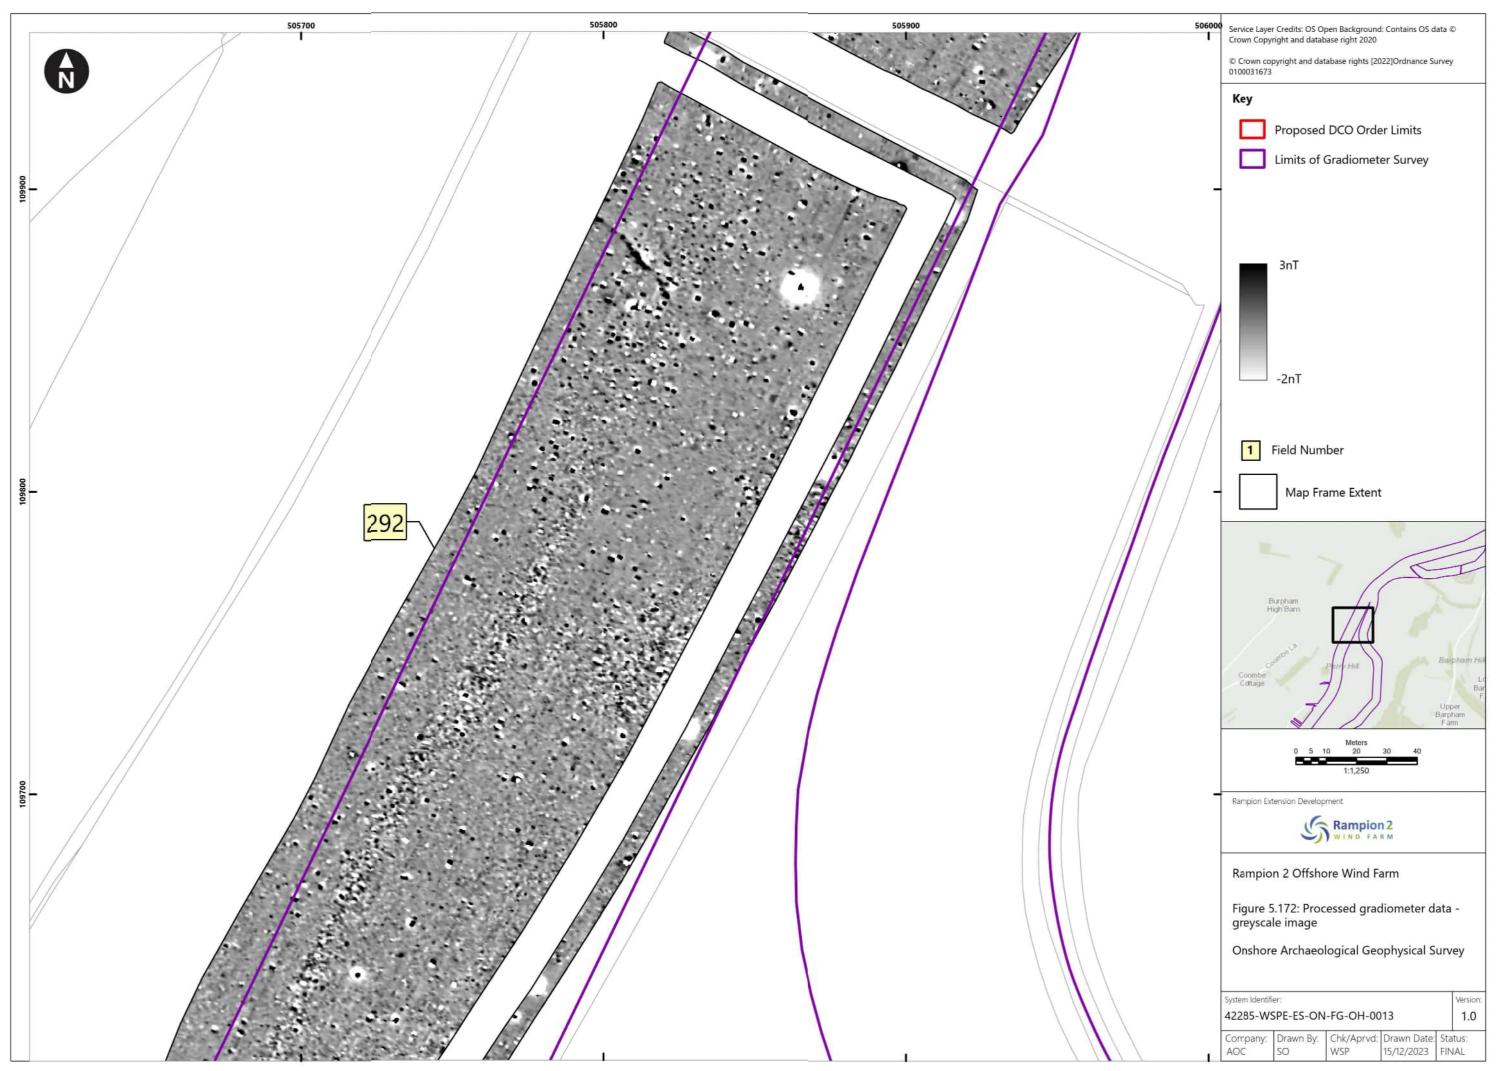

## Rampion 2 Wind Farm Category 6: Environmental Statement Volume 4, Appendix 25.4: Onshore geophysical survey report (Part 7 of 8) Date: January 2024 Revision B

Document Reference: 6.4.25.4 Pursuant to: APFP Regulation 5 (2) (a) Ecodoc number: 004866585-02