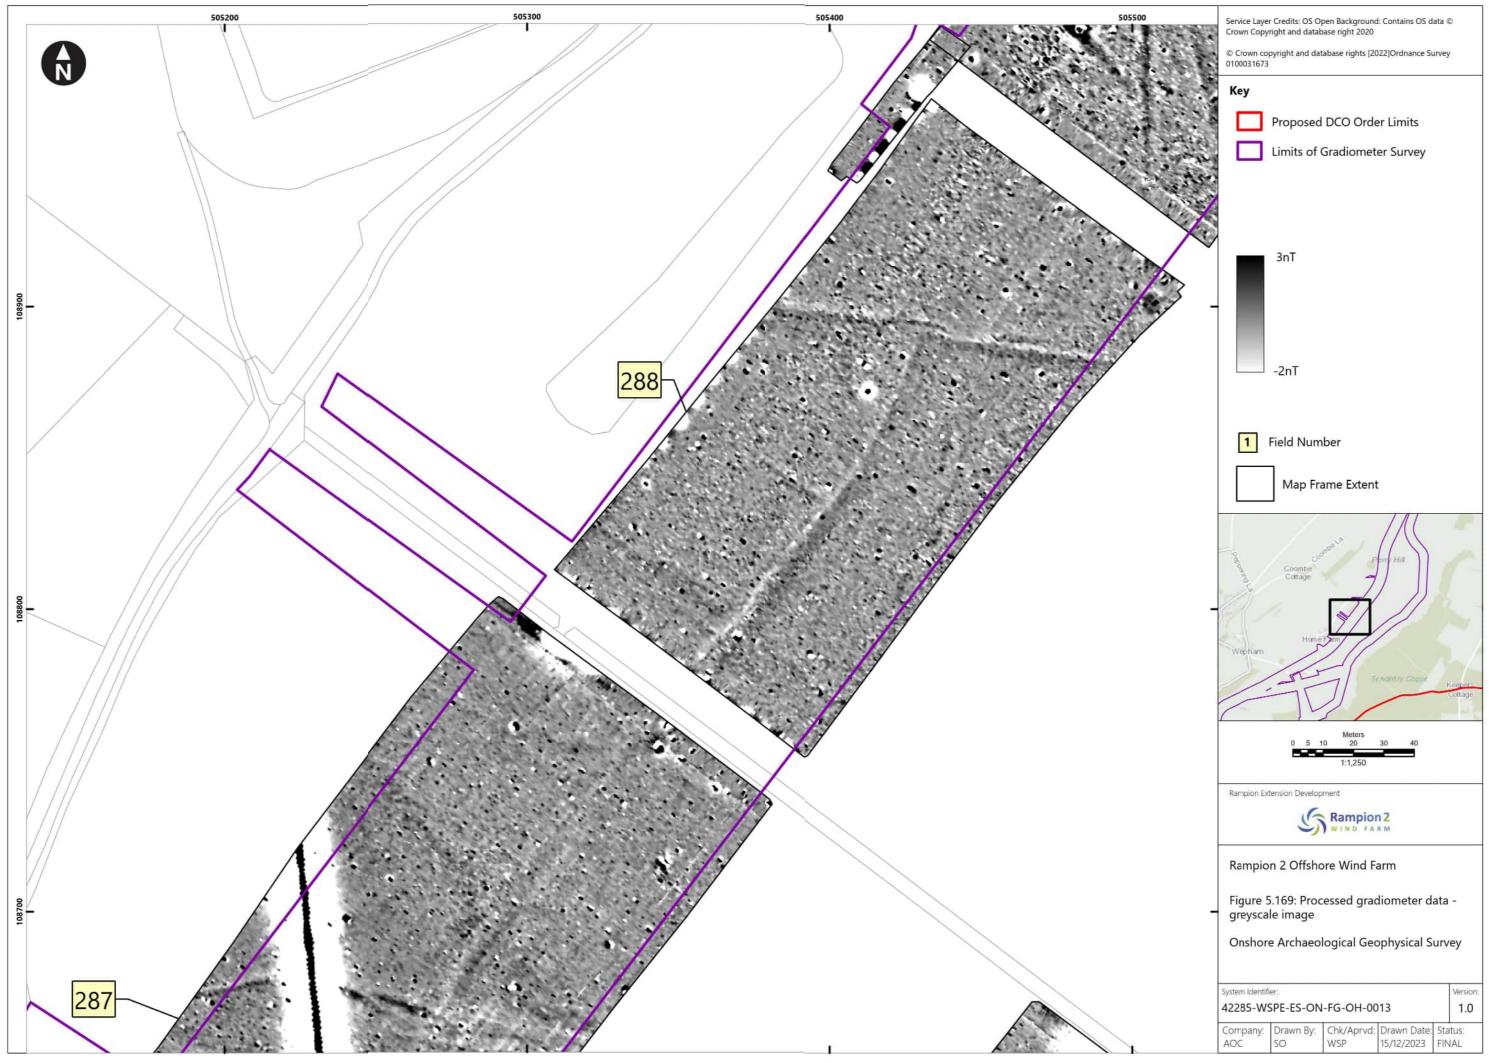

## Rampion 2 Wind Farm Category 6: Environmental Statement Volume 4, Appendix 25.4: Onshore geophysical survey report (Part 7 of 8) Date: January 2024 Revision B

Document Reference: 6.4.25.4 Pursuant to: APFP Regulation 5 (2) (a) Ecodoc number: 004866585-02