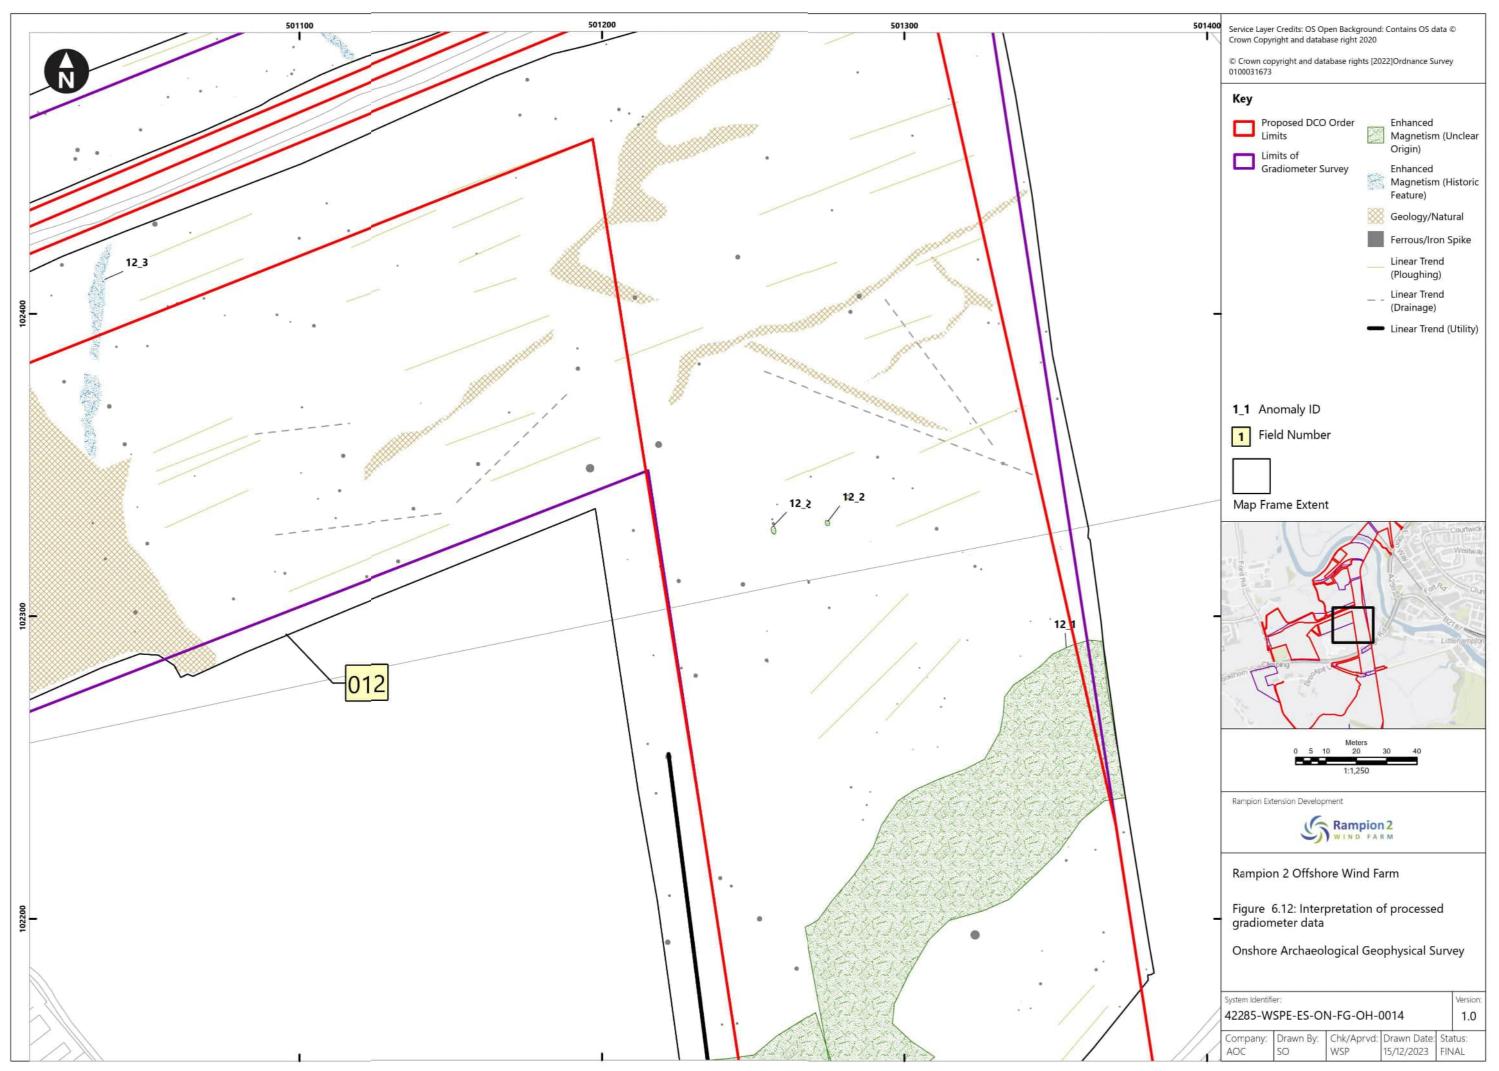

## Rampion 2 Wind Farm Category 6: Environmental Statement Volume 4, Appendix 25.4: Onshore geophysical survey report (Part 7 of 8) Date: January 2024 Revision B

Document Reference: 6.4.25.4 Pursuant to: APFP Regulation 5 (2) (a) Ecodoc number: 004866585-02