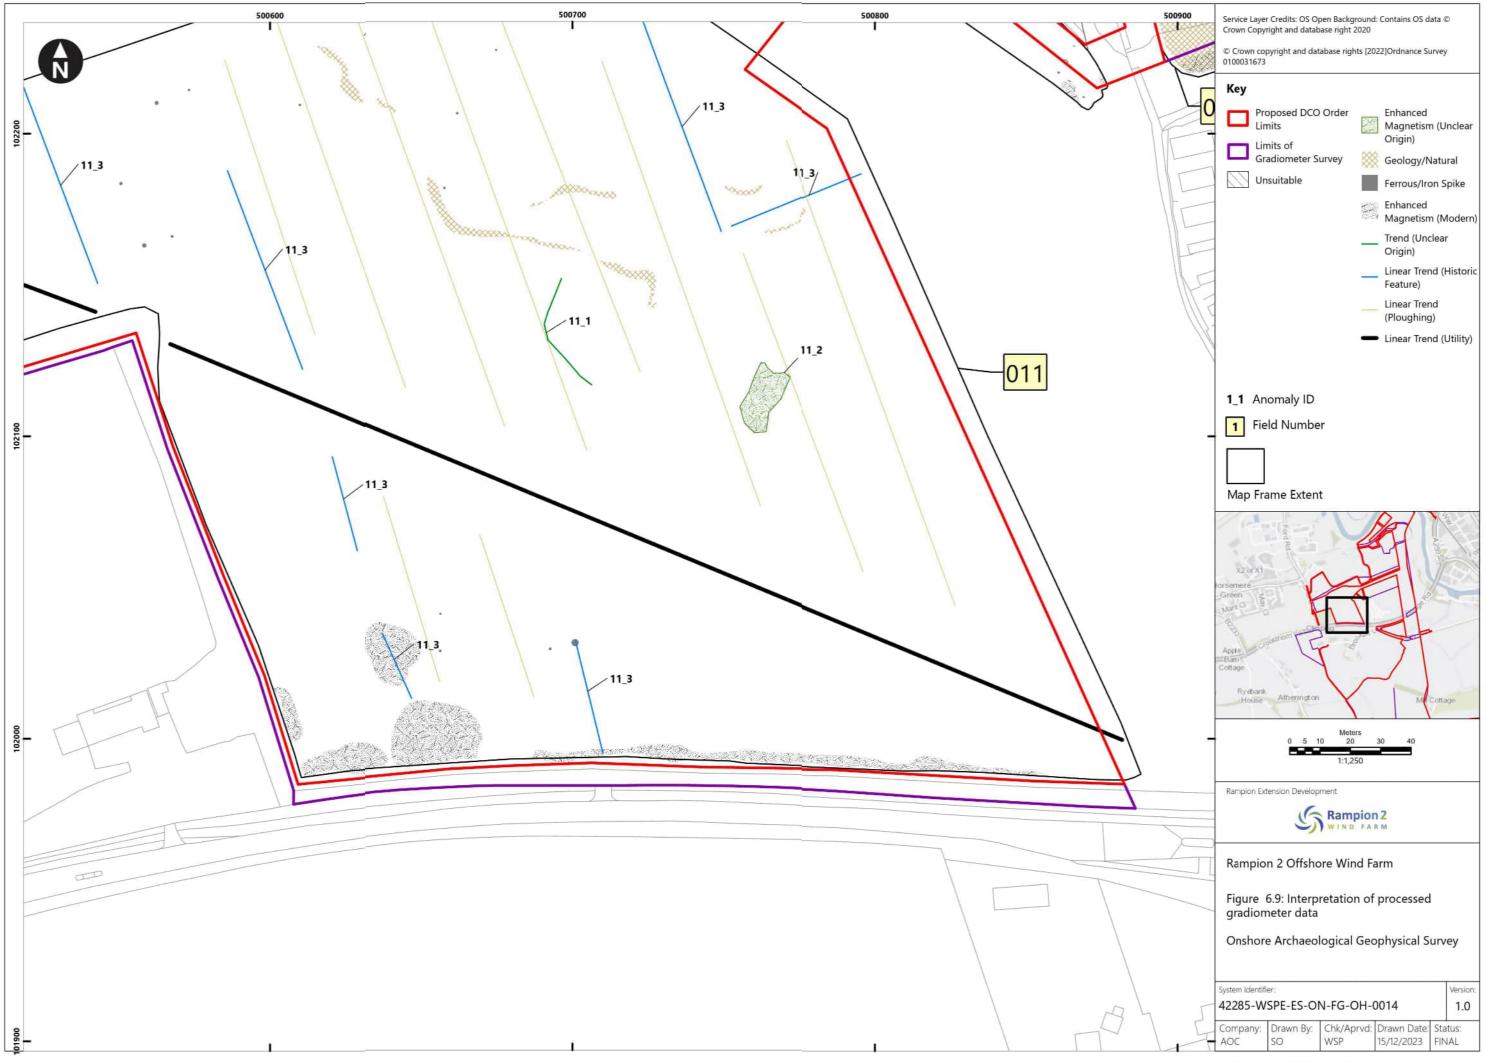

|        |            |             |







Document uncontrolled when printed





Document uncontrolled when printed

ISO A3 Landscape















Document uncontrolled when printed





Document uncontrolled when printed

ISO A3 Landscape







Document uncontrolled when printed



Document uncontrolled when printed



Document uncontrolled when printed



Document uncontrolled when printed















Document uncontrolled when printed











Document uncontrolled when printed















Document uncontrolled when printed



Document uncontrolled when printed















Document uncontrolled when printed



















Document uncontrolled when printed









Document uncontrolled when printed