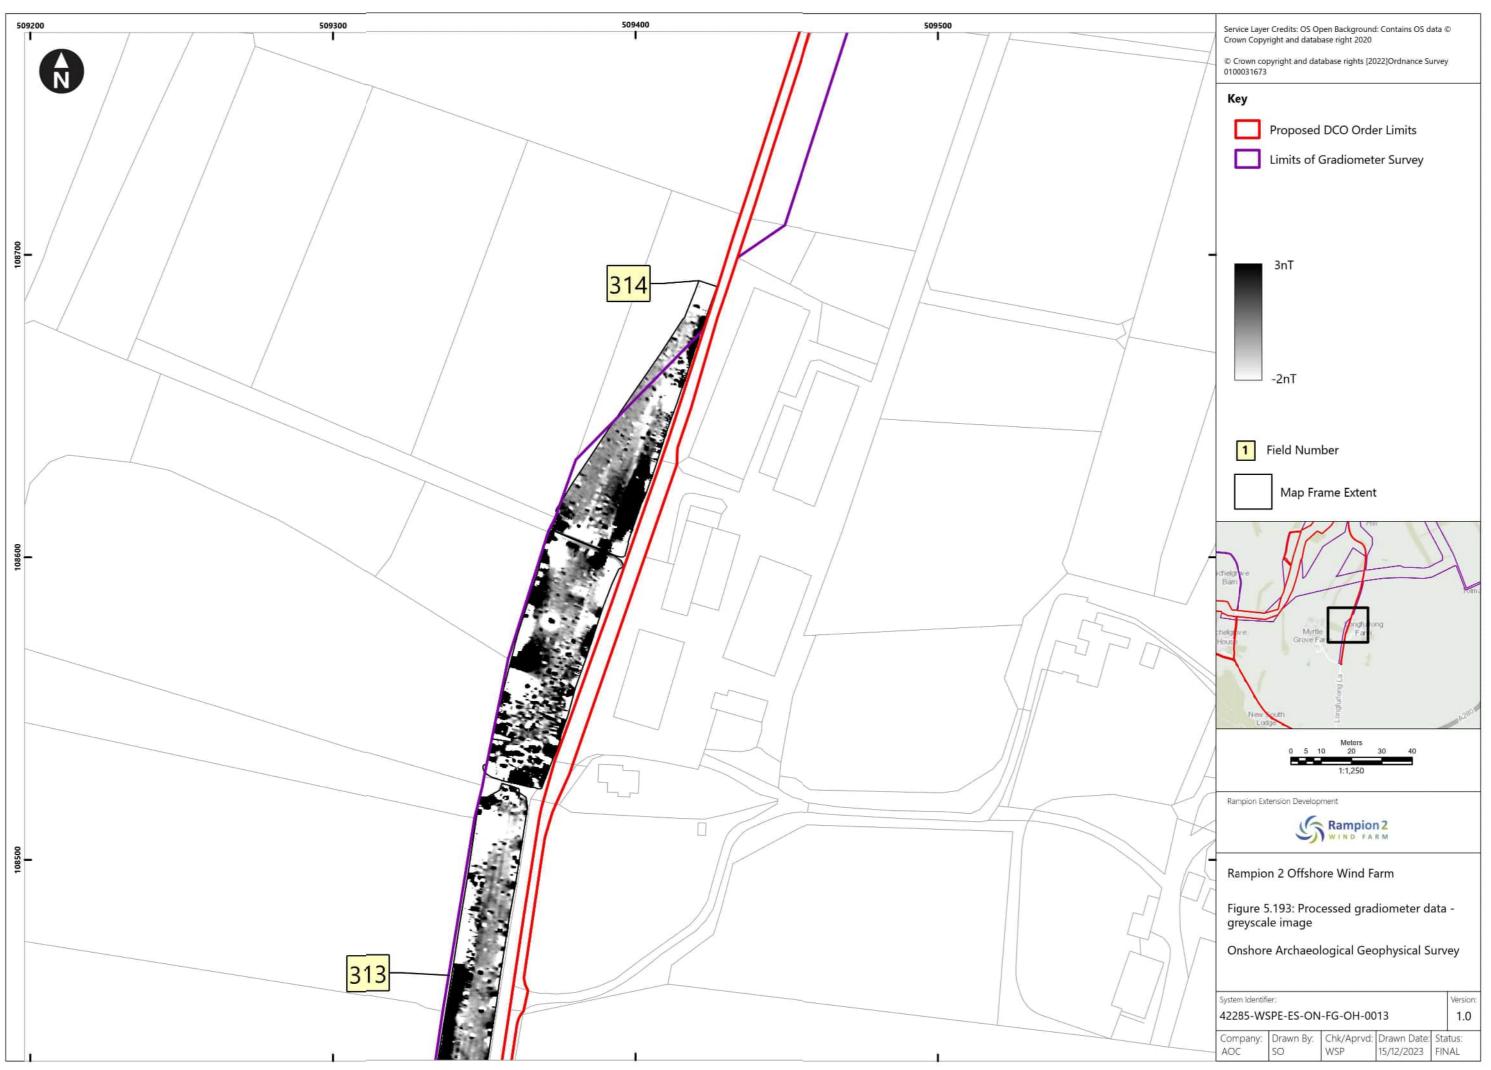

O<br>Application. | WSP    | RED        | RED         |
|          |            |                                                                                                                                |        |            |             |







Document uncontrolled when printed





Document uncontrolled when printed

ISO A3 Landscape















Document uncontrolled when printed





Document uncontrolled when printed

ISO A3 Landscape







Document uncontrolled when printed



Document uncontrolled when printed



Document uncontrolled when printed



Document uncontrolled when printed















Document uncontrolled when printed











Document uncontrolled when printed















Document uncontrolled when printed



Document uncontrolled when printed















Document uncontrolled when printed



















Document uncontrolled when printed









Document uncontrolled when printed