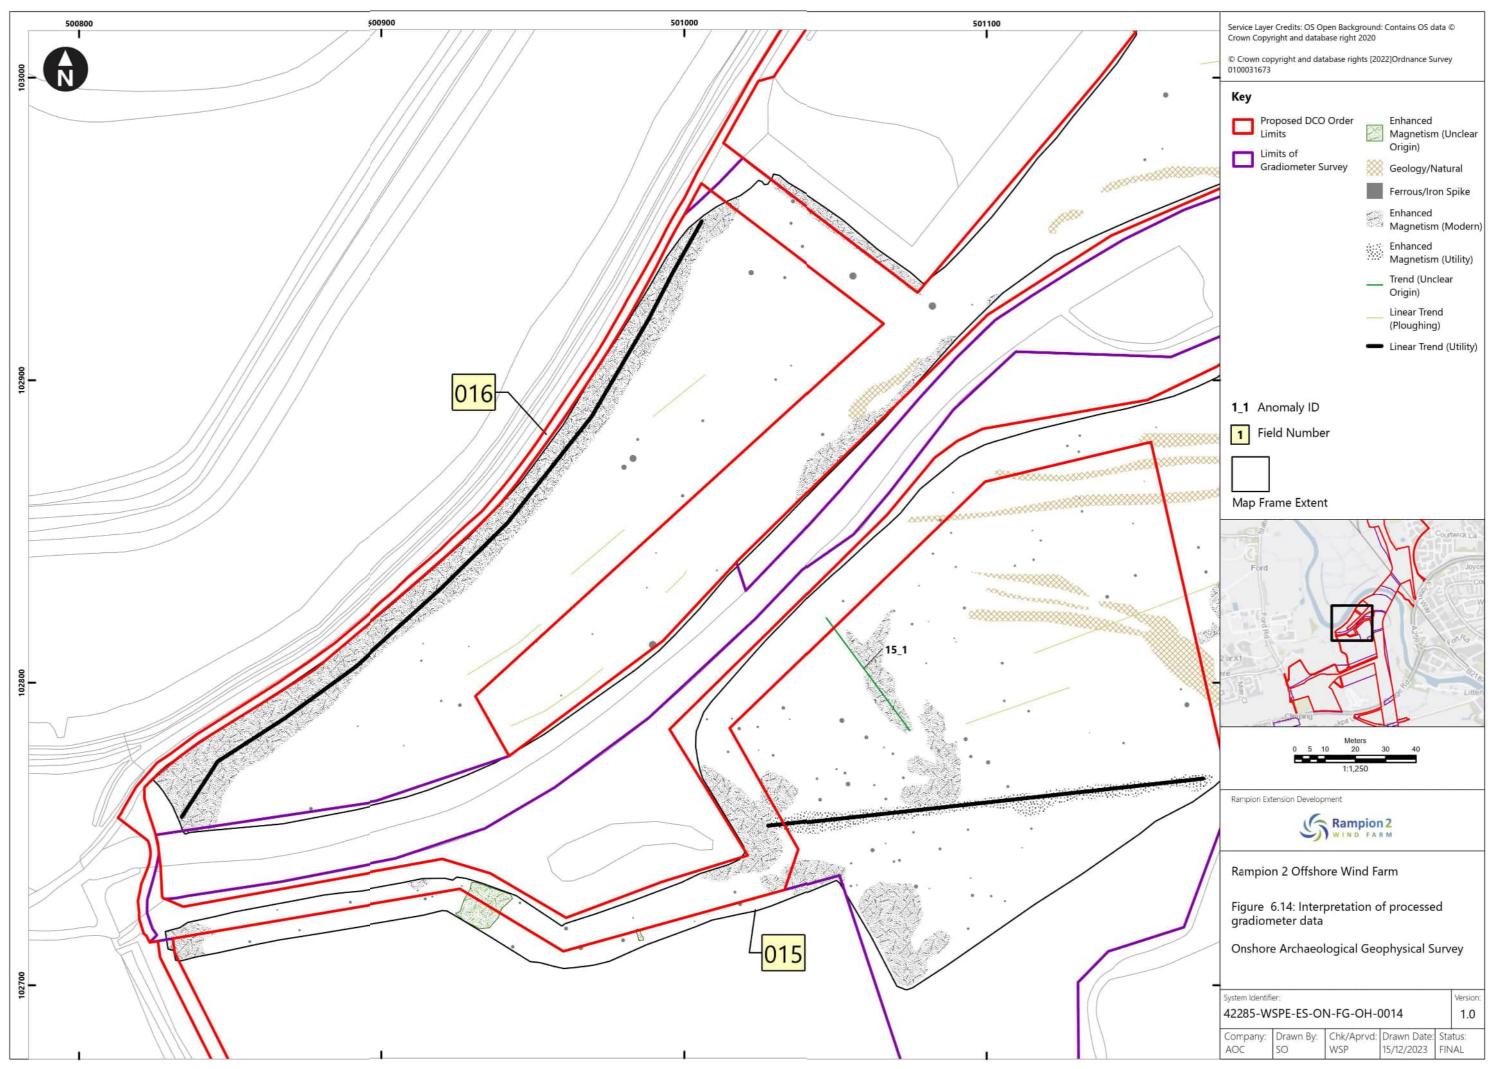

|        |            |             |







Document uncontrolled when printed





Document uncontrolled when printed

ISO A3 Landscape















Document uncontrolled when printed





Document uncontrolled when printed

ISO A3 Landscape







Document uncontrolled when printed



Document uncontrolled when printed



Document uncontrolled when printed



Document uncontrolled when printed















Document uncontrolled when printed











Document uncontrolled when printed















Document uncontrolled when printed



Document uncontrolled when printed















Document uncontrolled when printed



















Document uncontrolled when printed









Document uncontrolled when printed