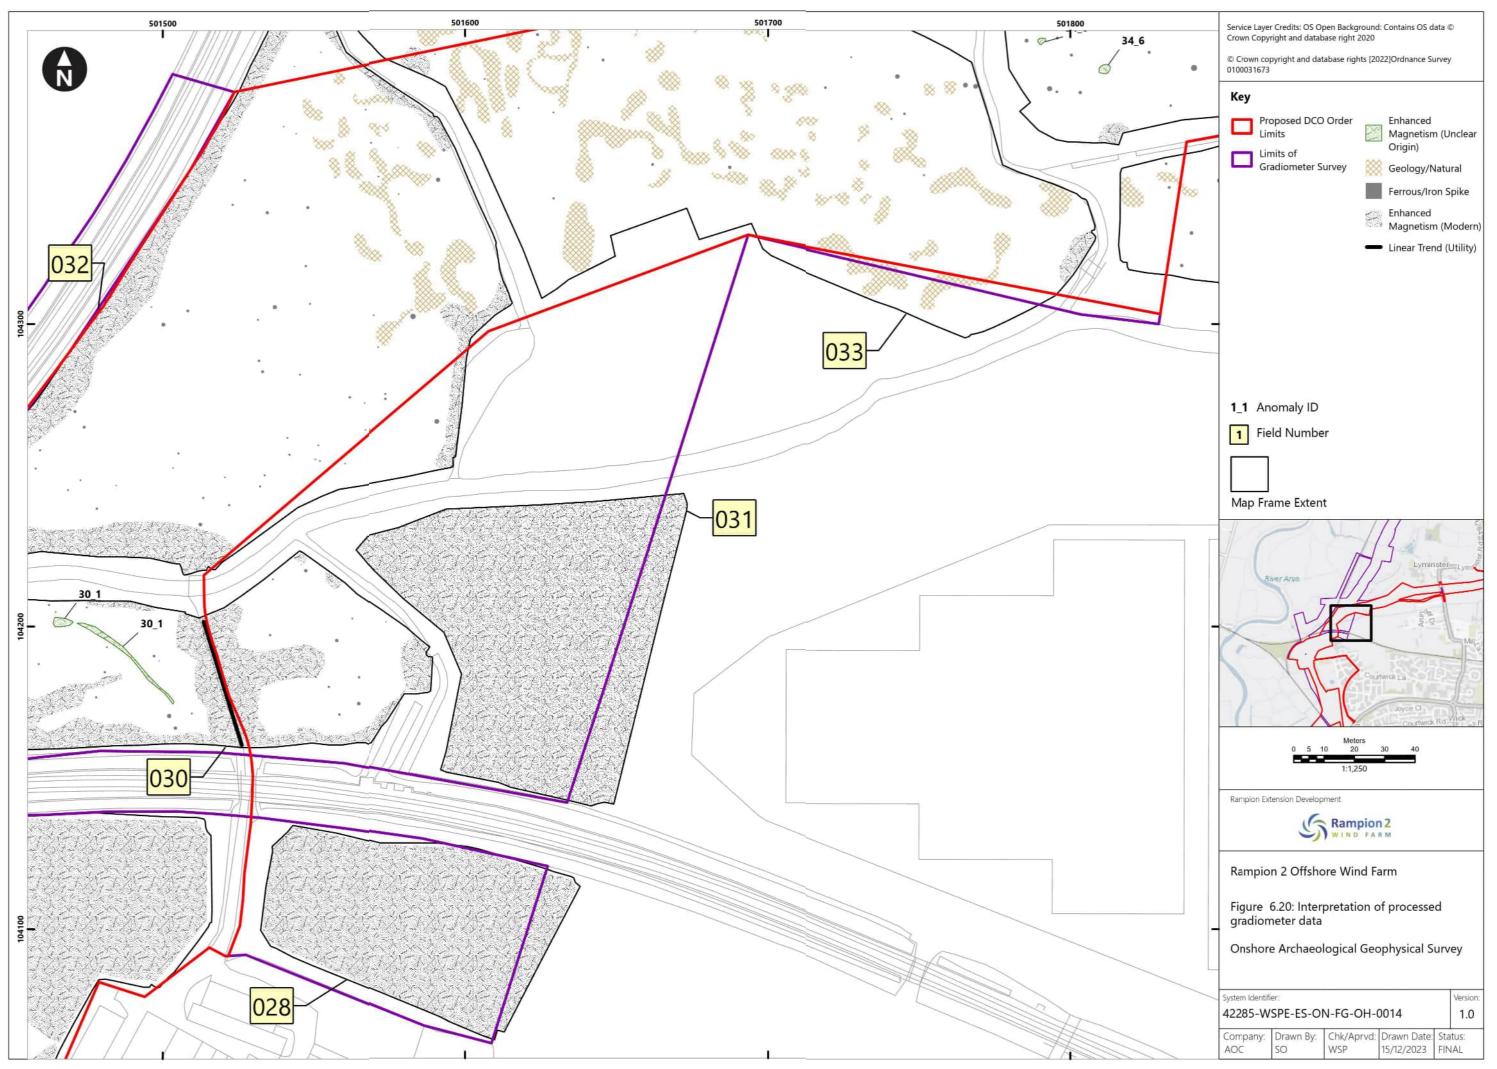

|             |







Document uncontrolled when printed





Document uncontrolled when printed

ISO A3 Landscape















Document uncontrolled when printed





Document uncontrolled when printed

ISO A3 Landscape







Document uncontrolled when printed



Document uncontrolled when printed



Document uncontrolled when printed



Document uncontrolled when printed















Document uncontrolled when printed











Document uncontrolled when printed















Document uncontrolled when printed



Document uncontrolled when printed















Document uncontrolled when printed



















Document uncontrolled when printed









Document uncontrolled when printed