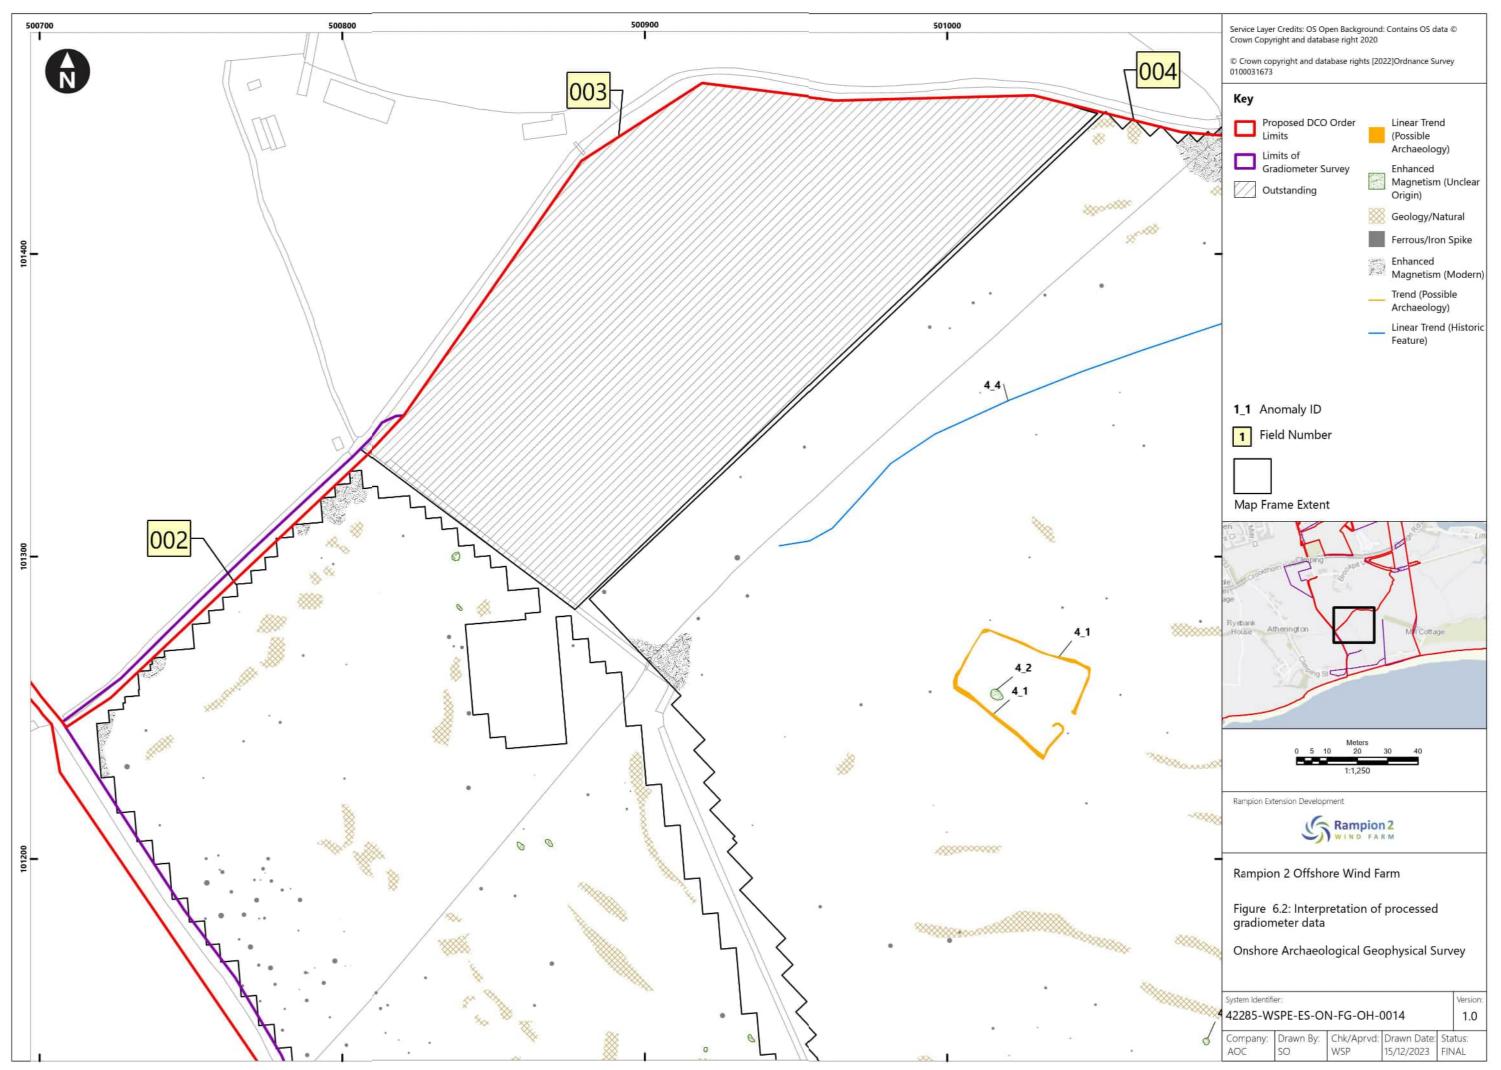

|        |            |             |







Document uncontrolled when printed





Document uncontrolled when printed

ISO A3 Landscape















Document uncontrolled when printed





Document uncontrolled when printed

ISO A3 Landscape







Document uncontrolled when printed



Document uncontrolled when printed



Document uncontrolled when printed



Document uncontrolled when printed















Document uncontrolled when printed











Document uncontrolled when printed















Document uncontrolled when printed



Document uncontrolled when printed















Document uncontrolled when printed



















Document uncontrolled when printed









Document uncontrolled when printed