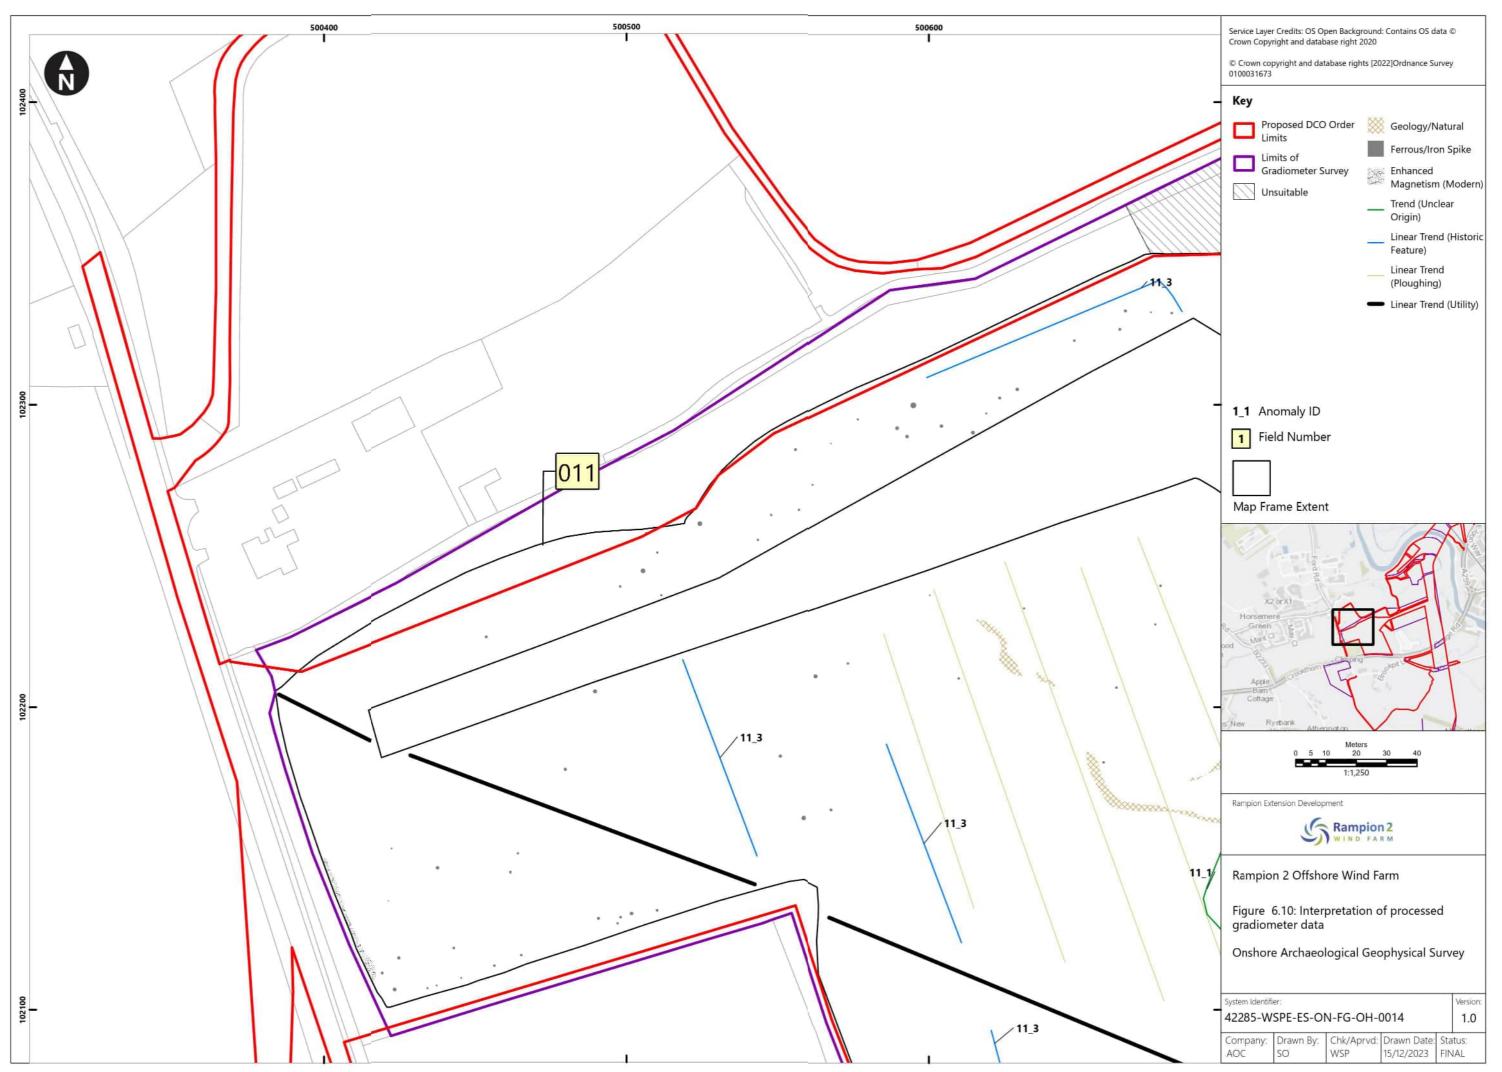

## Rampion 2 Wind Farm Category 6: Environmental Statement Volume 4, Appendix 25.4: Onshore geophysical survey report (Part 7 of 8) Date: January 2024 Revision B

Document Reference: 6.4.25.4 Pursuant to: APFP Regulation 5 (2) (a) Ecodoc number: 004866585-02