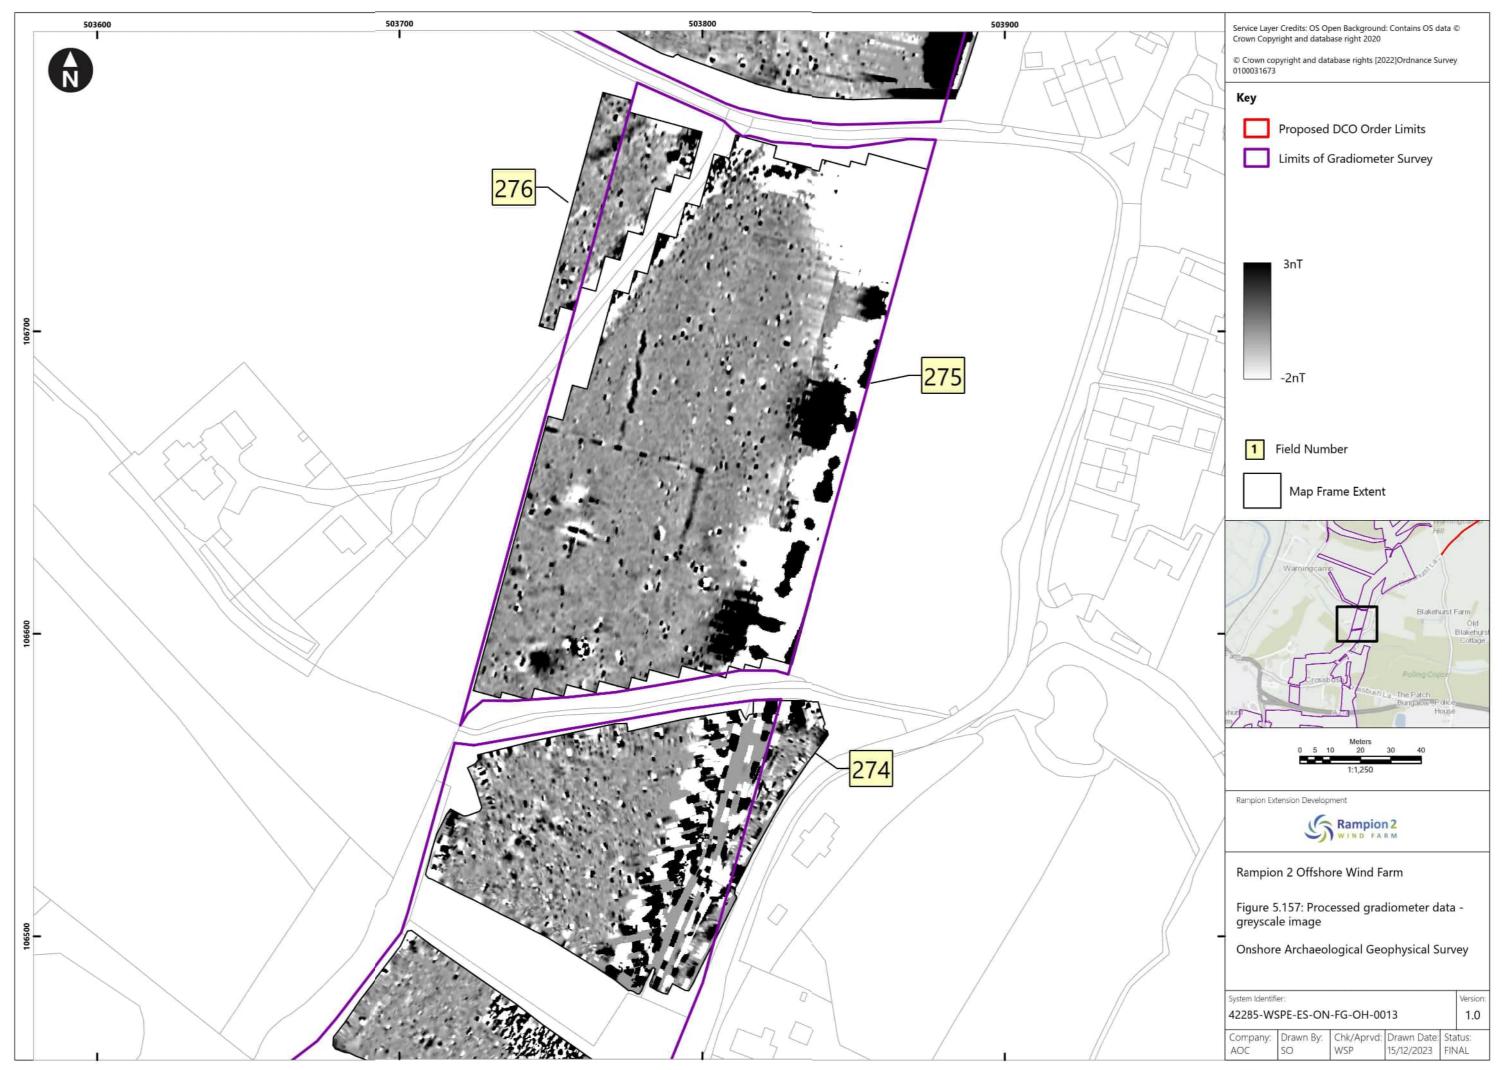

Document uncontrolled when printed

Document uncontrolled when printed

Document uncontrolled when printed

Document uncontrolled when printed

Document uncontrolled when printed

Document uncontrolled when printed