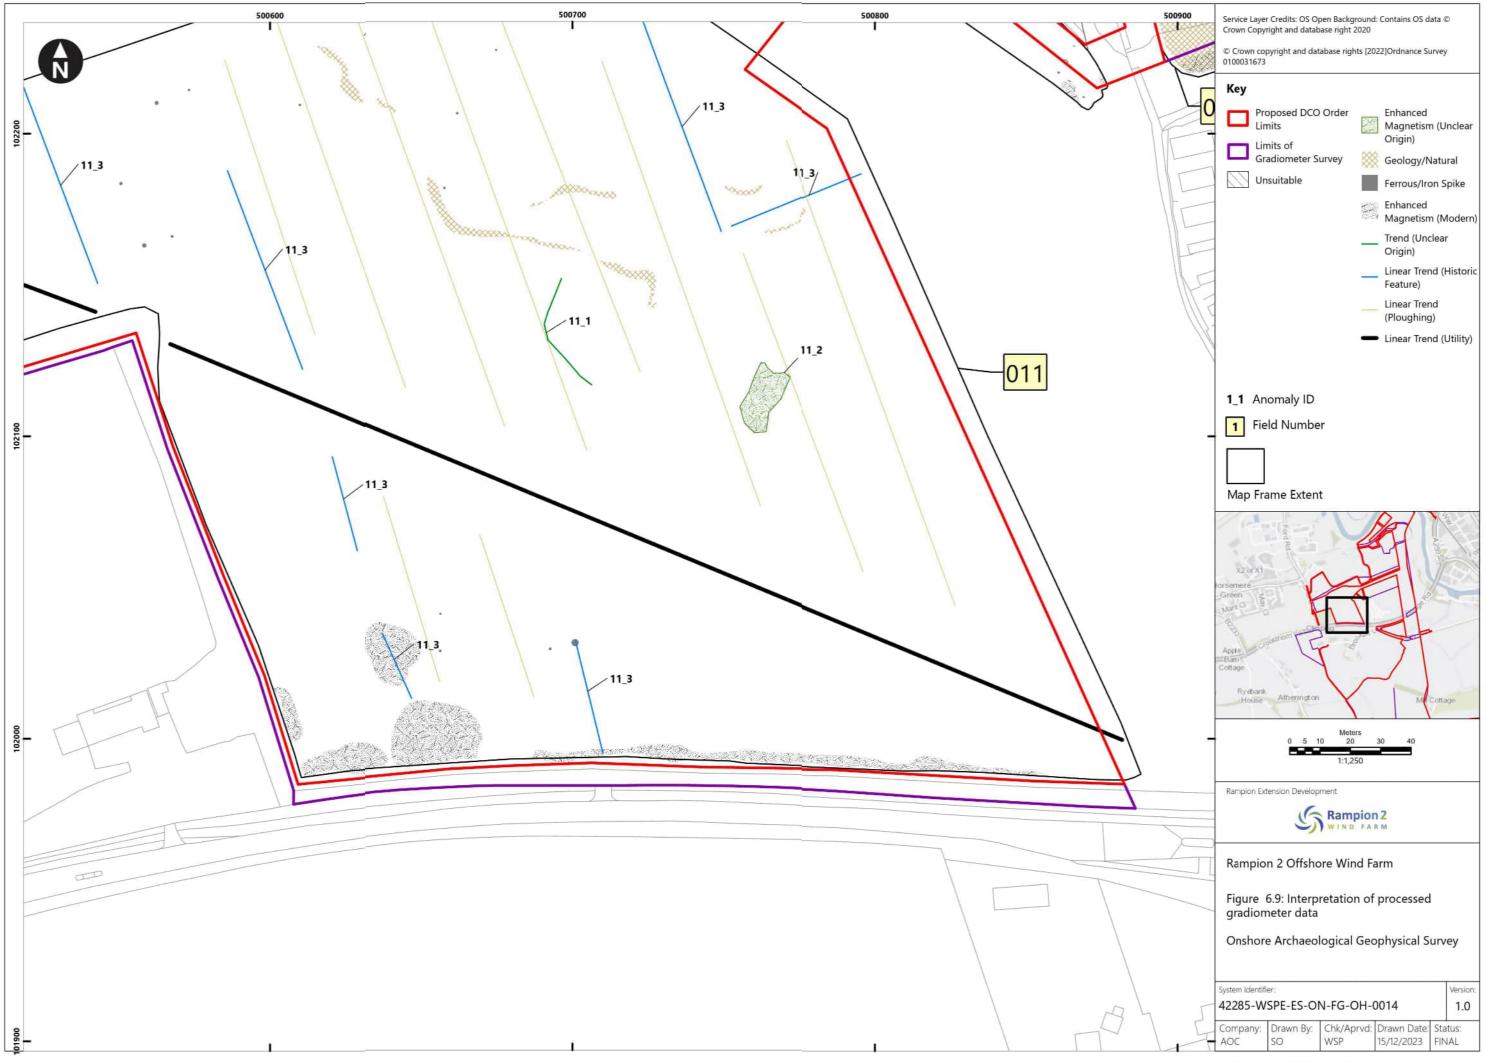

## Rampion 2 Wind Farm Category 6: Environmental Statement Volume 4, Appendix 25.4: Onshore geophysical survey report (Part 7 of 8) Date: January 2024 Revision B

Document Reference: 6.4.25.4 Pursuant to: APFP Regulation 5 (2) (a) Ecodoc number: 004866585-02