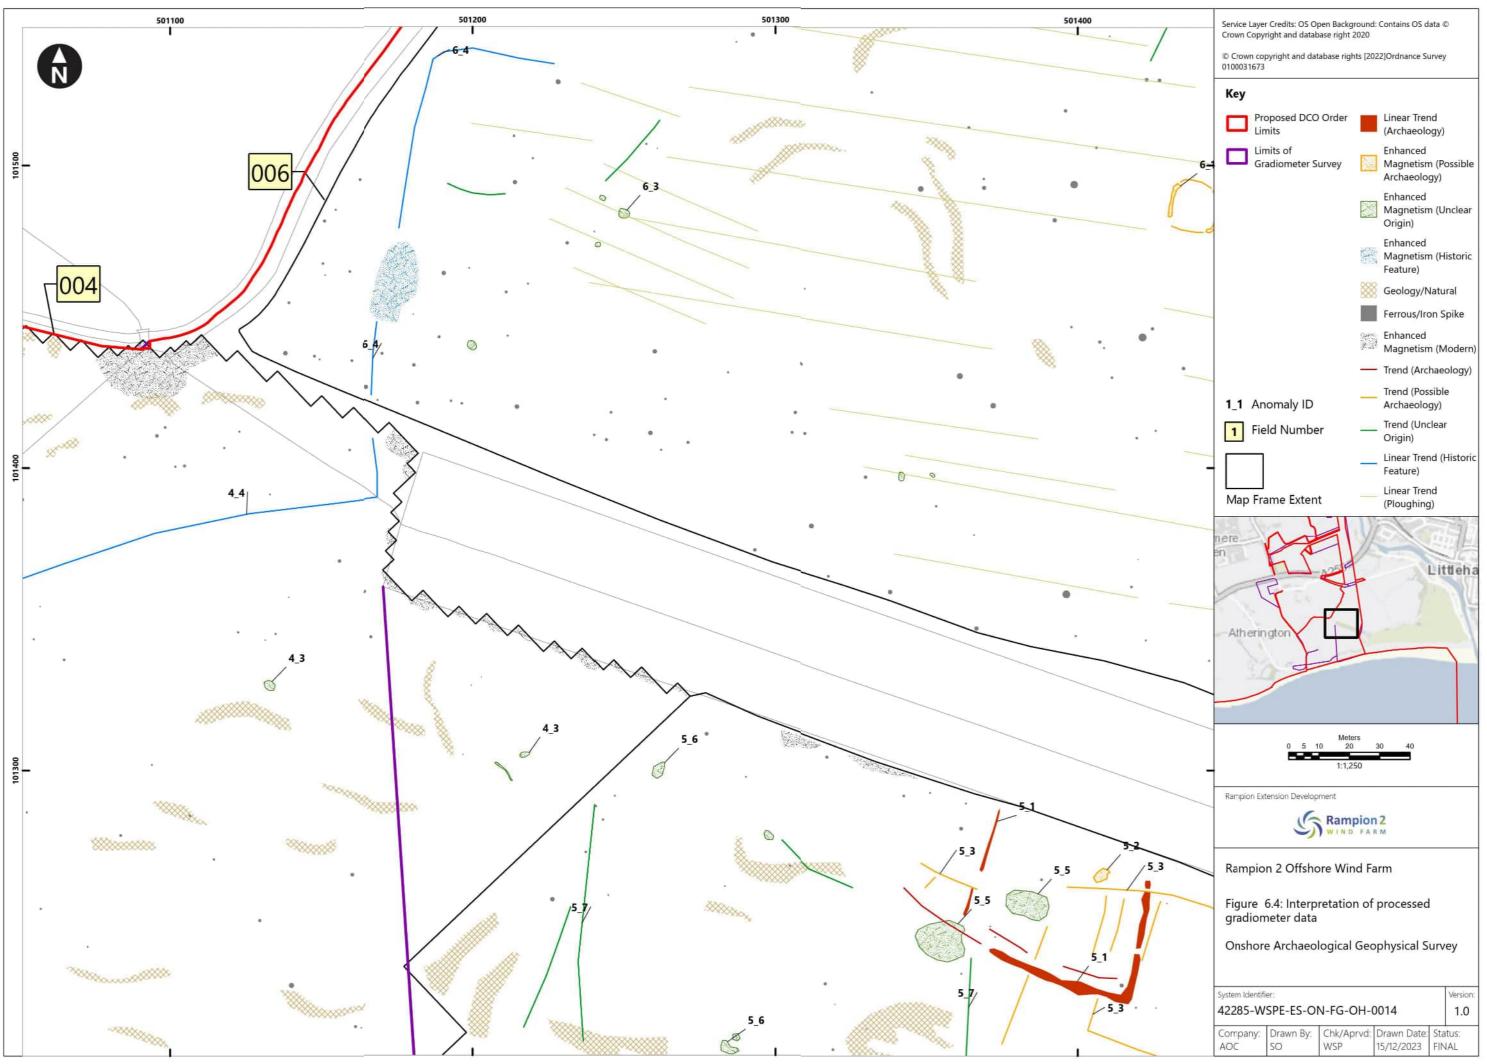

|        |            |             |







Document uncontrolled when printed





Document uncontrolled when printed

ISO A3 Landscape















Document uncontrolled when printed





Document uncontrolled when printed

ISO A3 Landscape







Document uncontrolled when printed



Document uncontrolled when printed



Document uncontrolled when printed



Document uncontrolled when printed















Document uncontrolled when printed











Document uncontrolled when printed















Document uncontrolled when printed



Document uncontrolled when printed















Document uncontrolled when printed



















Document uncontrolled when printed









Document uncontrolled when printed