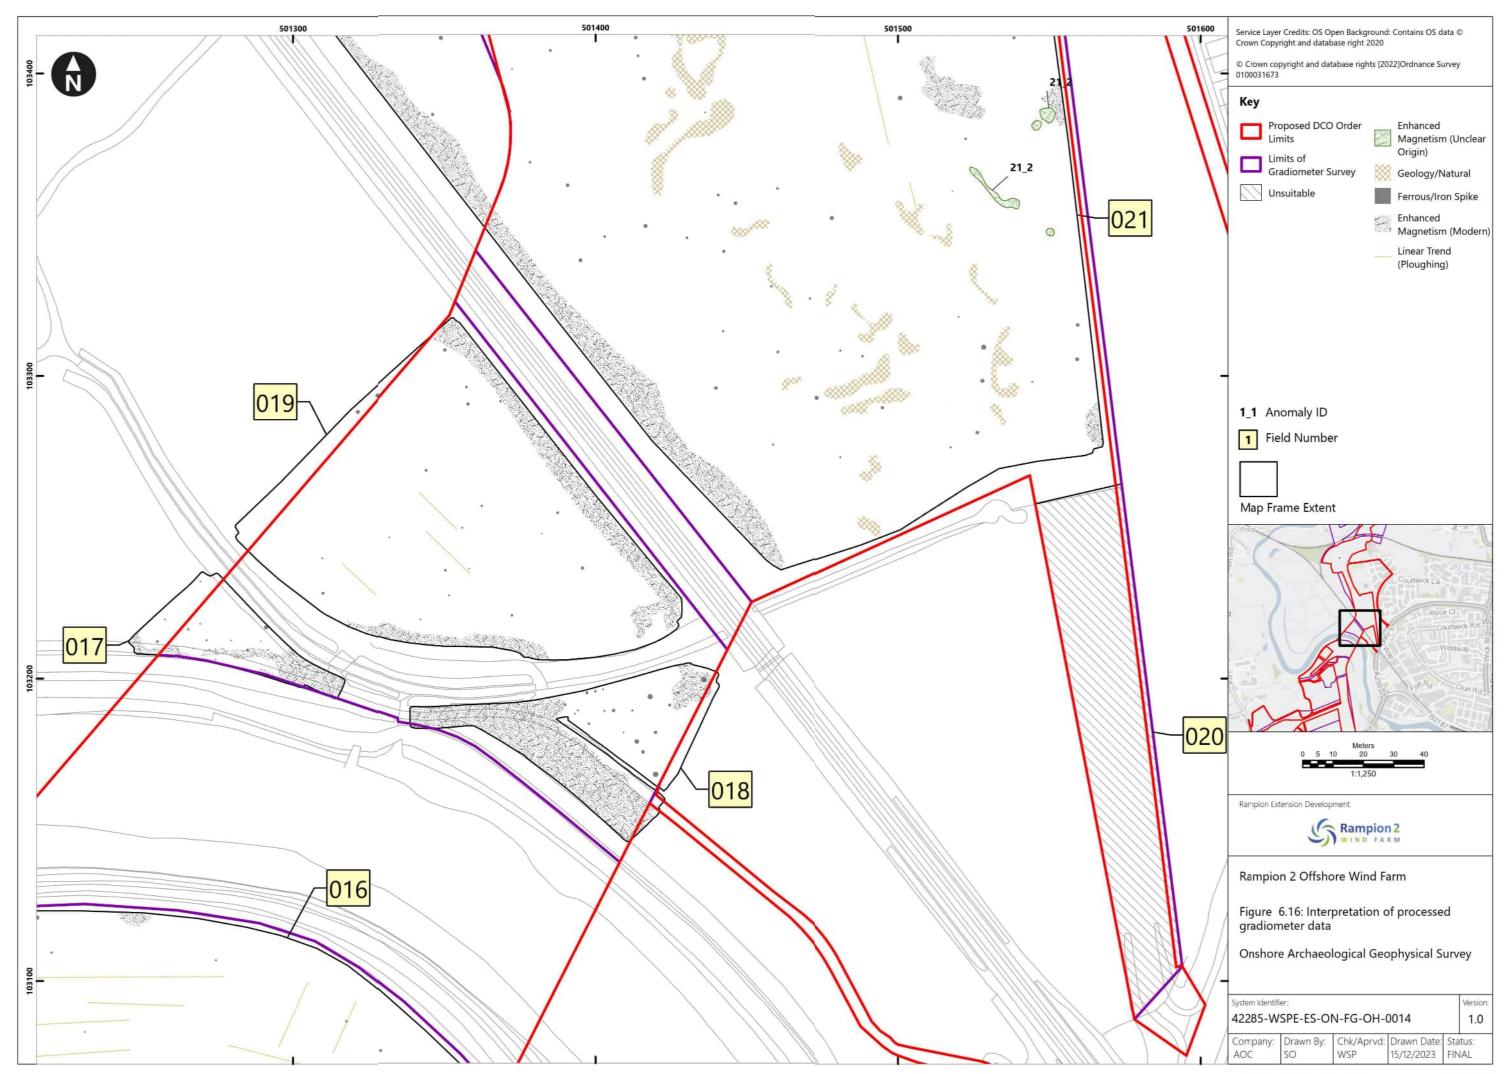

|             |







Document uncontrolled when printed





Document uncontrolled when printed

ISO A3 Landscape















Document uncontrolled when printed





Document uncontrolled when printed

ISO A3 Landscape







Document uncontrolled when printed



Document uncontrolled when printed



Document uncontrolled when printed



Document uncontrolled when printed















Document uncontrolled when printed











Document uncontrolled when printed















Document uncontrolled when printed



Document uncontrolled when printed















Document uncontrolled when printed



















Document uncontrolled when printed









Document uncontrolled when printed