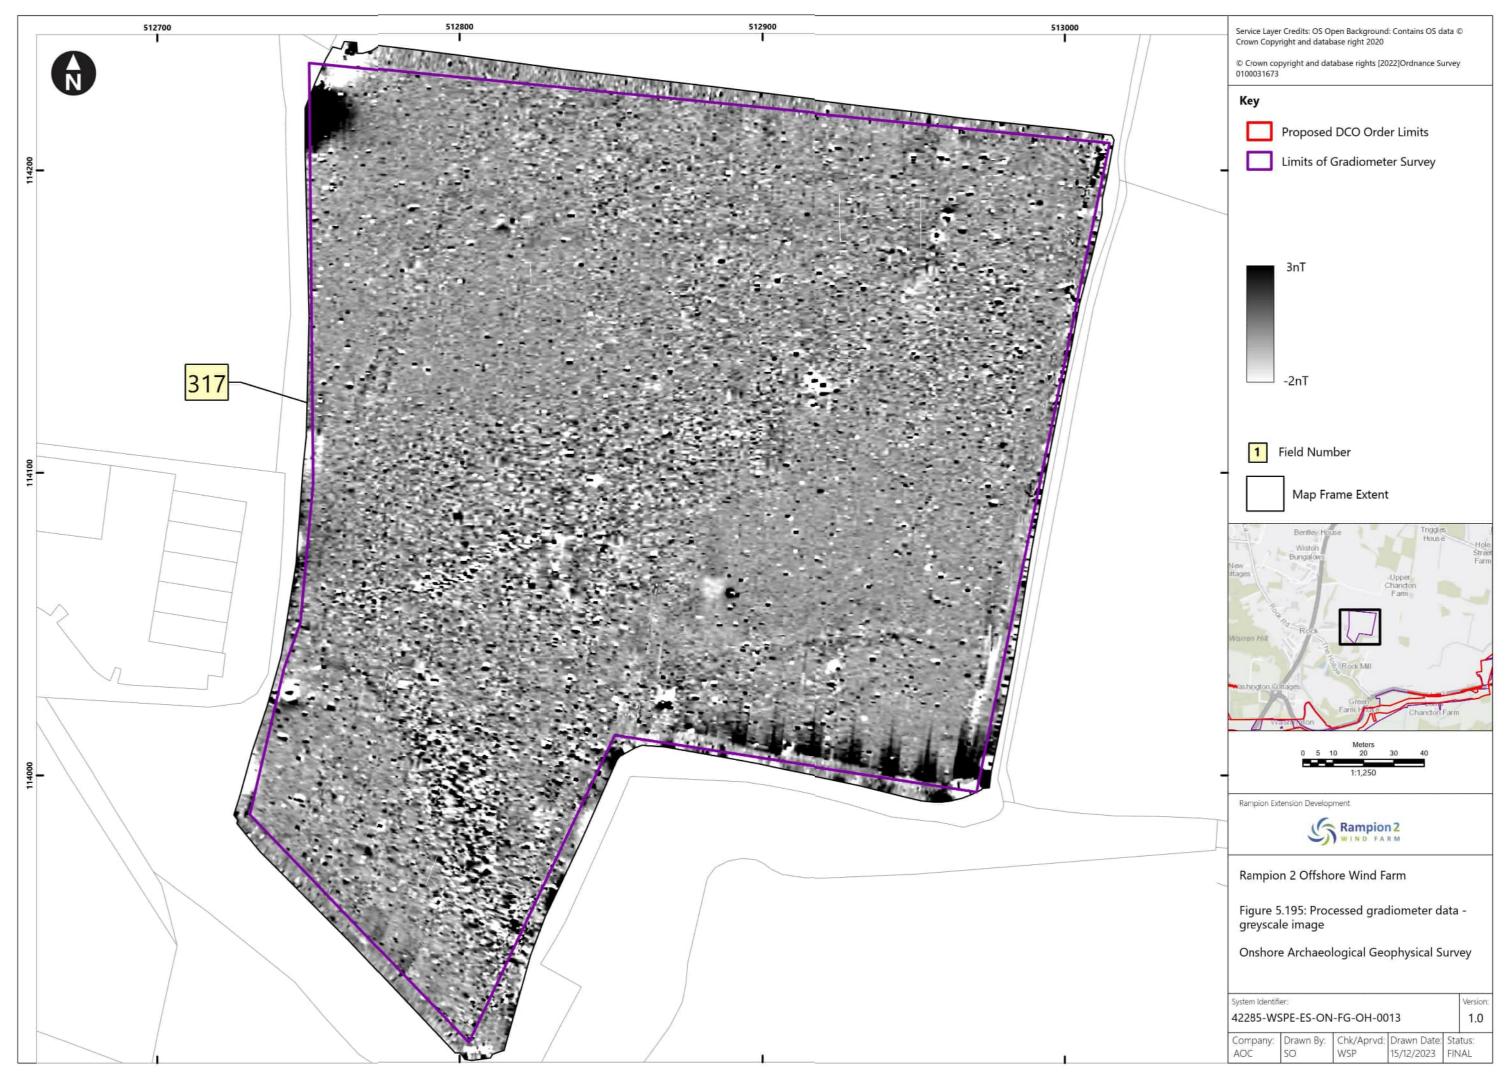

>Application. | WSP    | RED        | RED         |
|          |            |                                                                                                                                |        |            |             |







Document uncontrolled when printed





Document uncontrolled when printed

ISO A3 Landscape















Document uncontrolled when printed





Document uncontrolled when printed

ISO A3 Landscape







Document uncontrolled when printed



Document uncontrolled when printed



Document uncontrolled when printed



Document uncontrolled when printed















Document uncontrolled when printed











Document uncontrolled when printed















Document uncontrolled when printed



Document uncontrolled when printed















Document uncontrolled when printed



















Document uncontrolled when printed









Document uncontrolled when printed