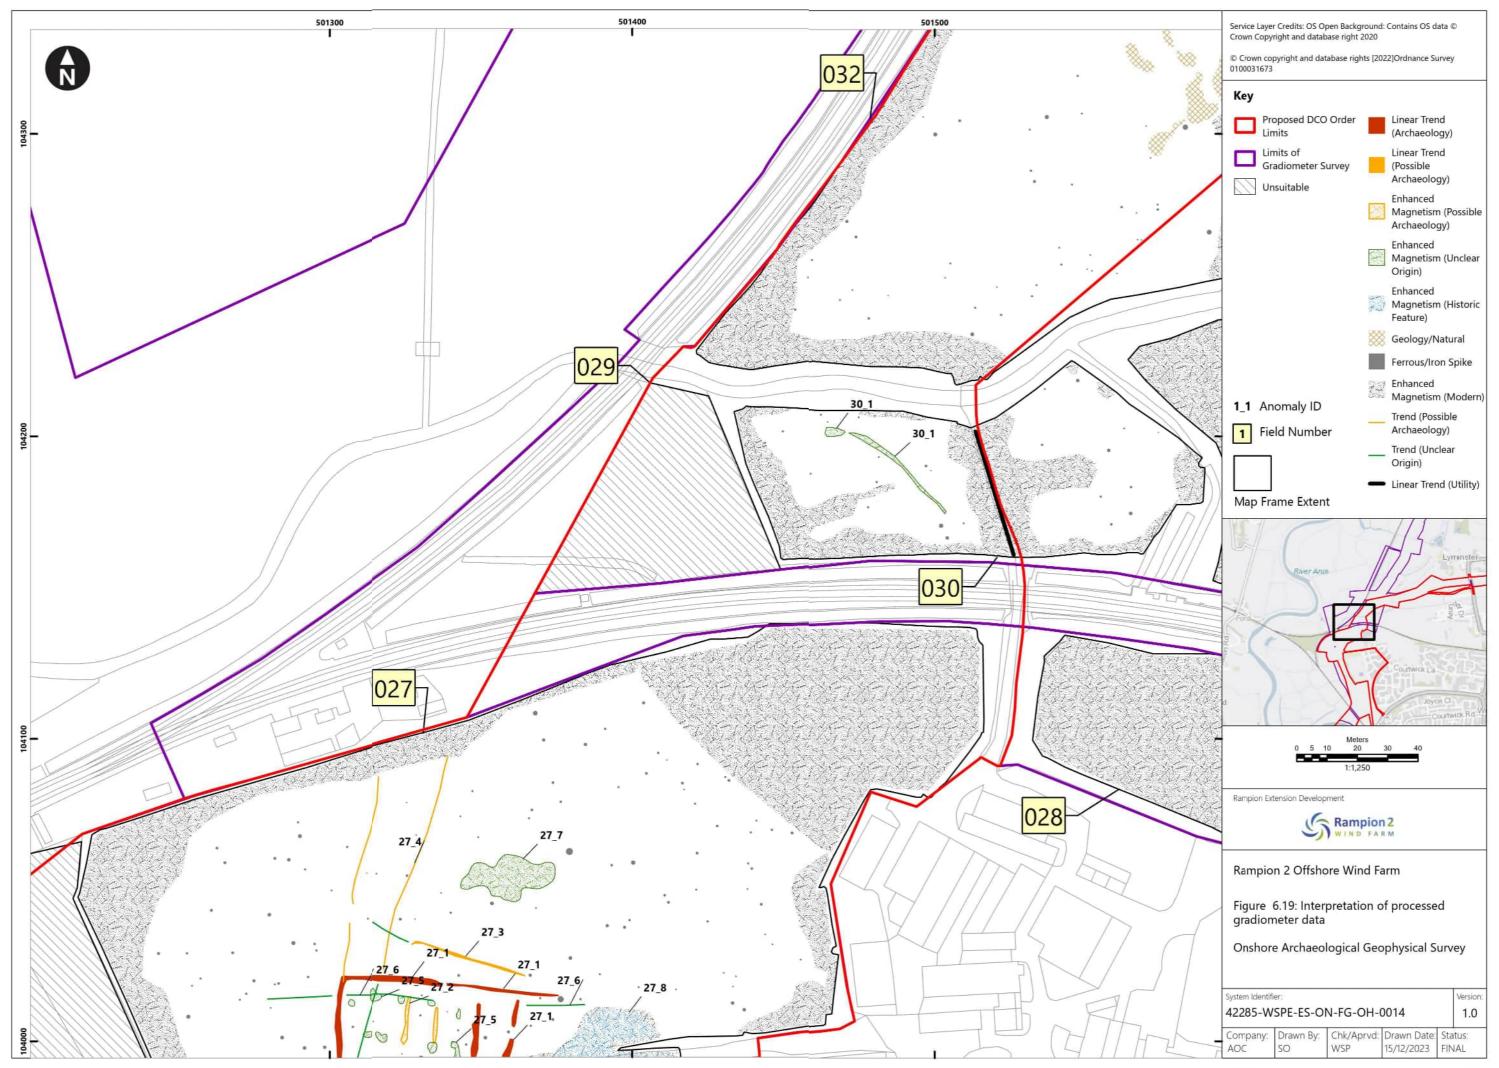

|             |







Document uncontrolled when printed





Document uncontrolled when printed

ISO A3 Landscape















Document uncontrolled when printed





Document uncontrolled when printed

ISO A3 Landscape







Document uncontrolled when printed



Document uncontrolled when printed



Document uncontrolled when printed



Document uncontrolled when printed















Document uncontrolled when printed











Document uncontrolled when printed















Document uncontrolled when printed



Document uncontrolled when printed















Document uncontrolled when printed



















Document uncontrolled when printed









Document uncontrolled when printed