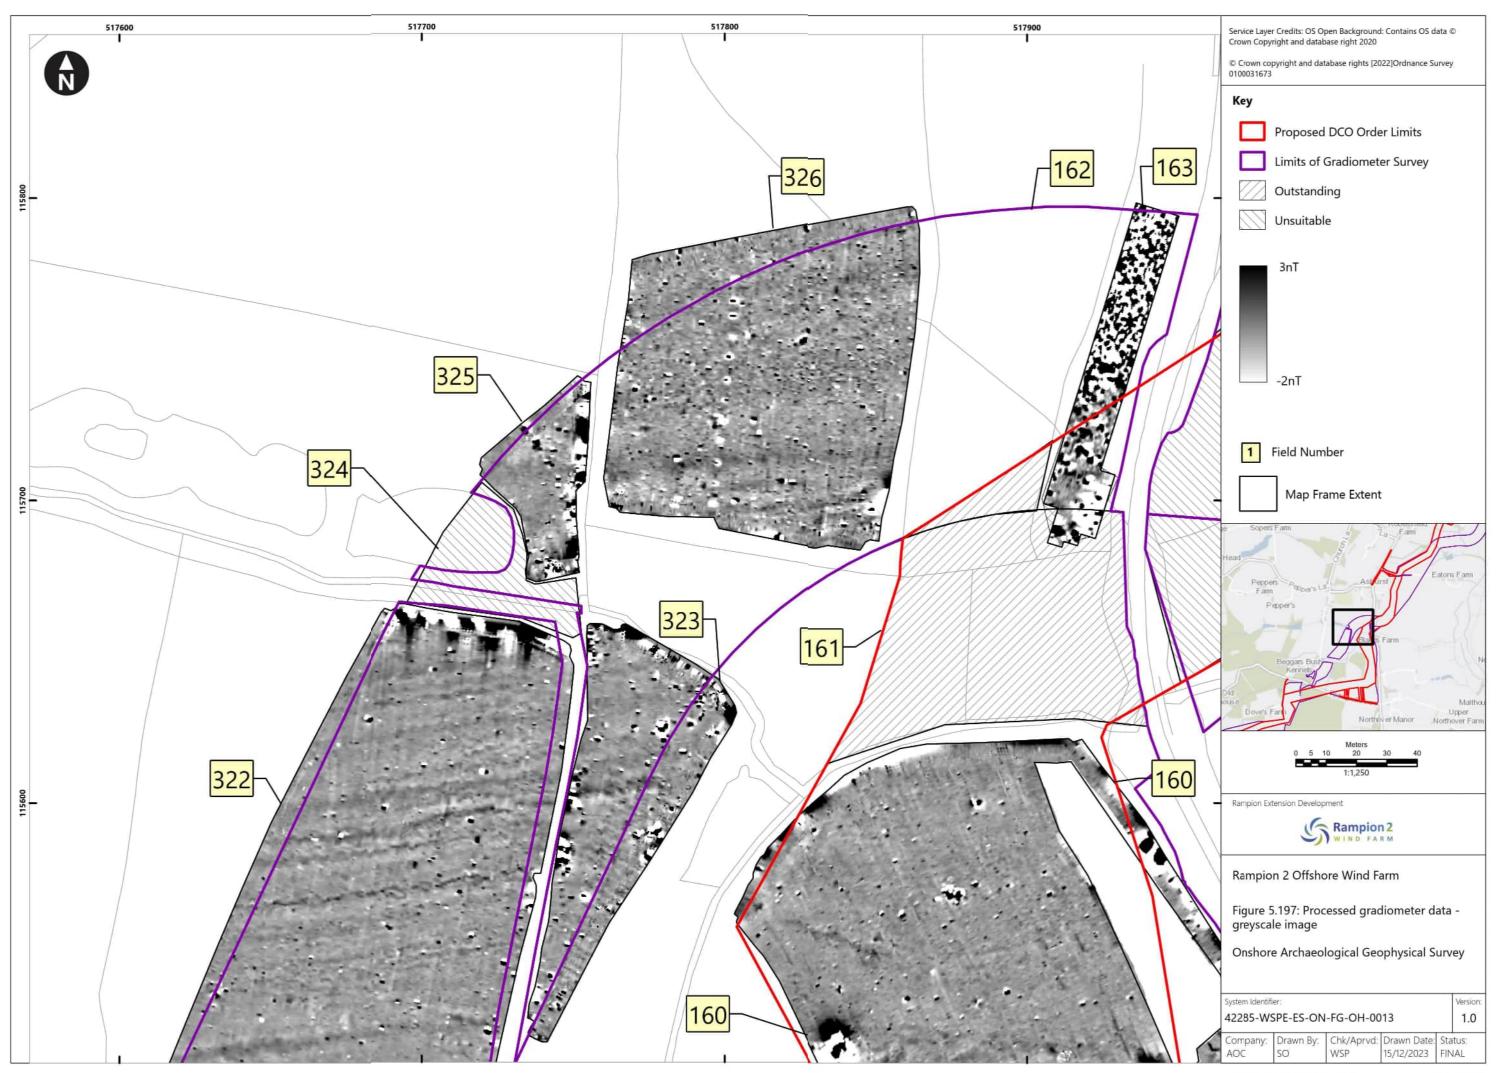

lication. | WSP    | RED        | RED         |
|          |            |                                                                                                                                |        |            |             |







Document uncontrolled when printed





Document uncontrolled when printed

ISO A3 Landscape















Document uncontrolled when printed





Document uncontrolled when printed

ISO A3 Landscape







Document uncontrolled when printed



Document uncontrolled when printed



Document uncontrolled when printed



Document uncontrolled when printed















Document uncontrolled when printed











Document uncontrolled when printed















Document uncontrolled when printed



Document uncontrolled when printed















Document uncontrolled when printed



















Document uncontrolled when printed









Document uncontrolled when printed