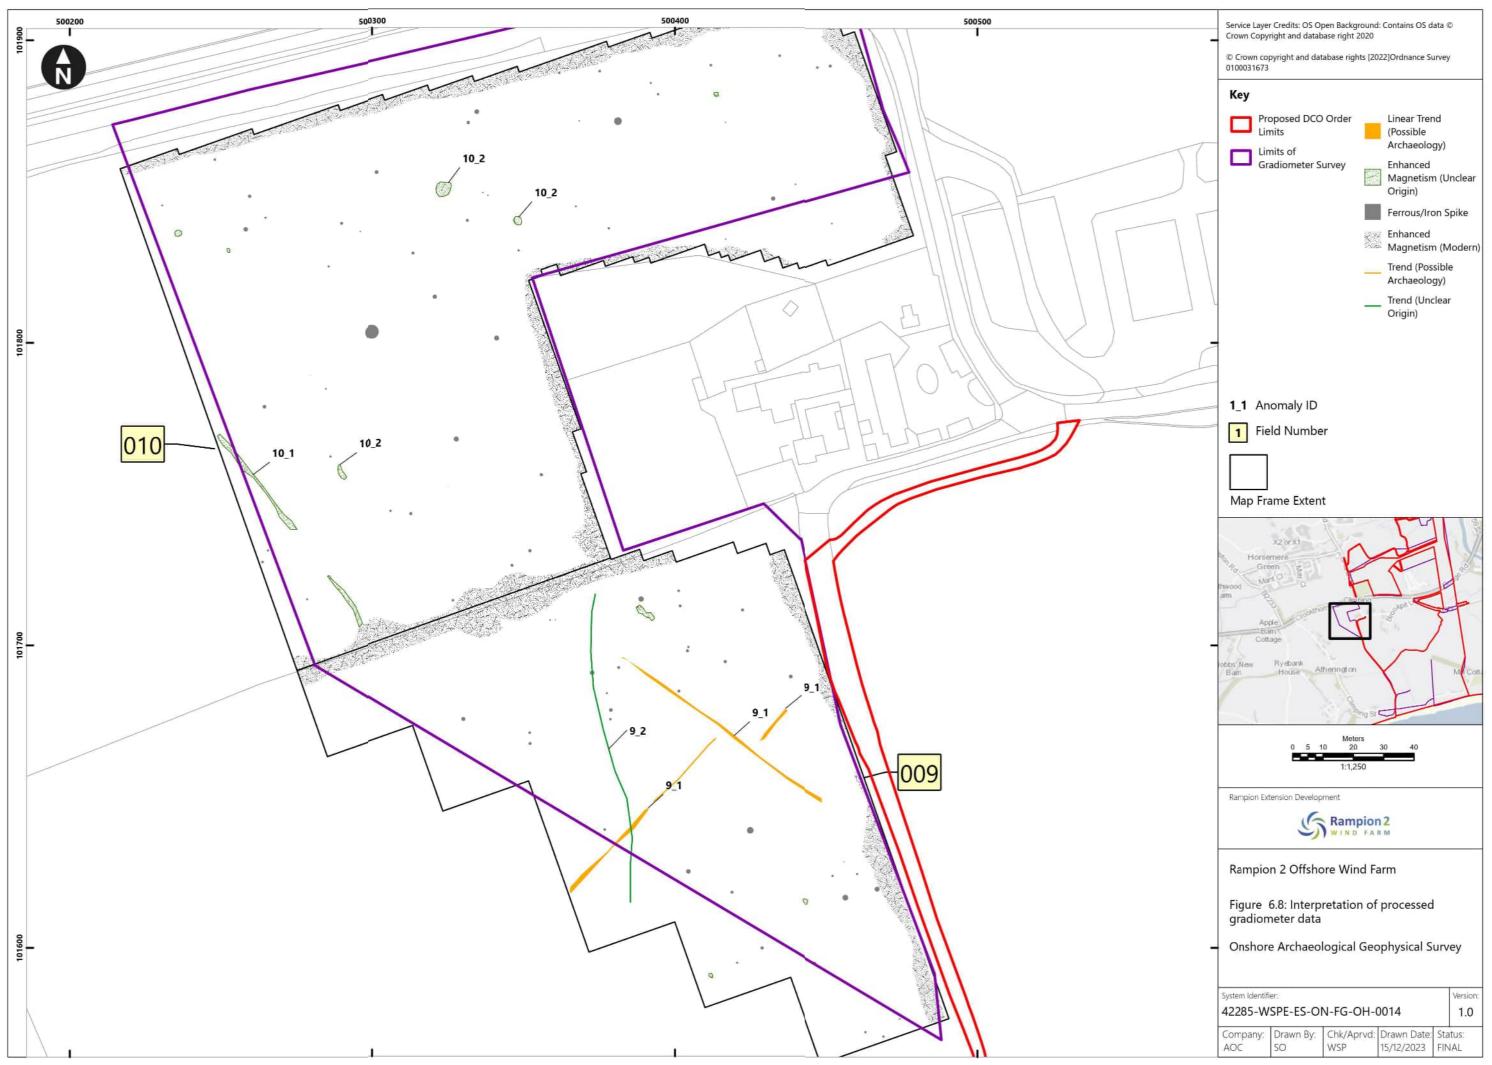

|        |            |             |







Document uncontrolled when printed





Document uncontrolled when printed

ISO A3 Landscape















Document uncontrolled when printed





Document uncontrolled when printed

ISO A3 Landscape







Document uncontrolled when printed



Document uncontrolled when printed



Document uncontrolled when printed



Document uncontrolled when printed















Document uncontrolled when printed











Document uncontrolled when printed















Document uncontrolled when printed



Document uncontrolled when printed















Document uncontrolled when printed



















Document uncontrolled when printed









Document uncontrolled when printed