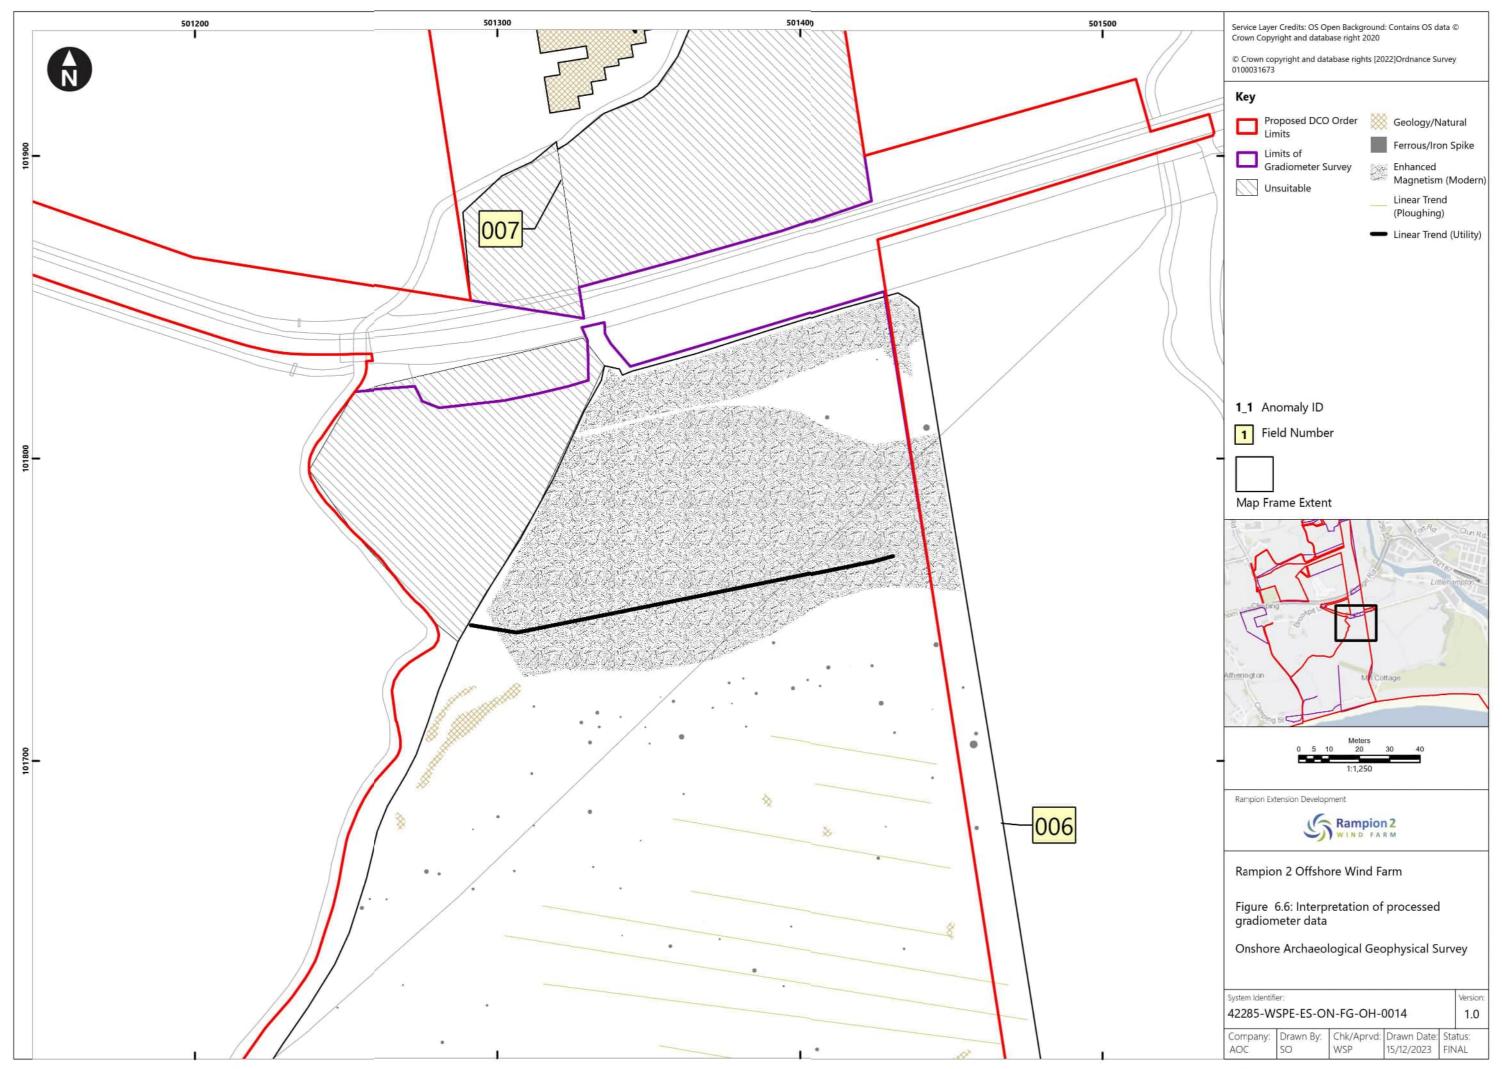

## Rampion 2 Wind Farm Category 6: Environmental Statement Volume 4, Appendix 25.4: Onshore geophysical survey report (Part 7 of 8) Date: January 2024 Revision B

Document Reference: 6.4.25.4 Pursuant to: APFP Regulation 5 (2) (a) Ecodoc number: 004866585-02