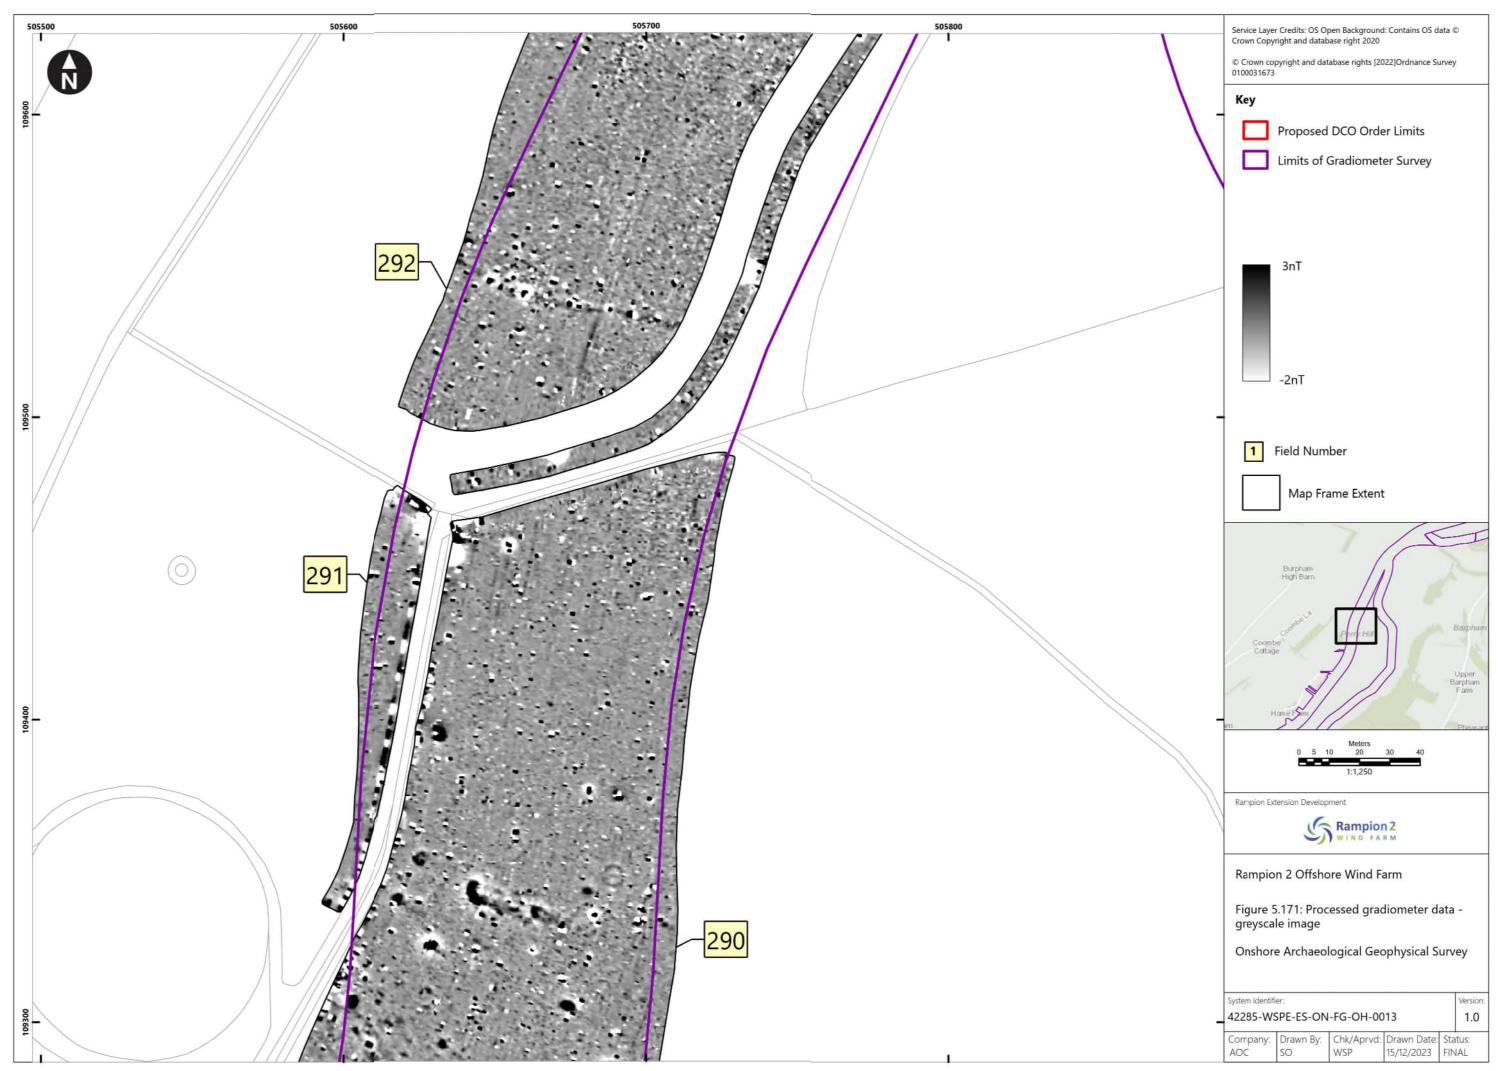

## Rampion 2 Wind Farm Category 6: Environmental Statement Volume 4, Appendix 25.4: Onshore geophysical survey report (Part 7 of 8) Date: January 2024 Revision B

Document Reference: 6.4.25.4 Pursuant to: APFP Regulation 5 (2) (a) Ecodoc number: 004866585-02