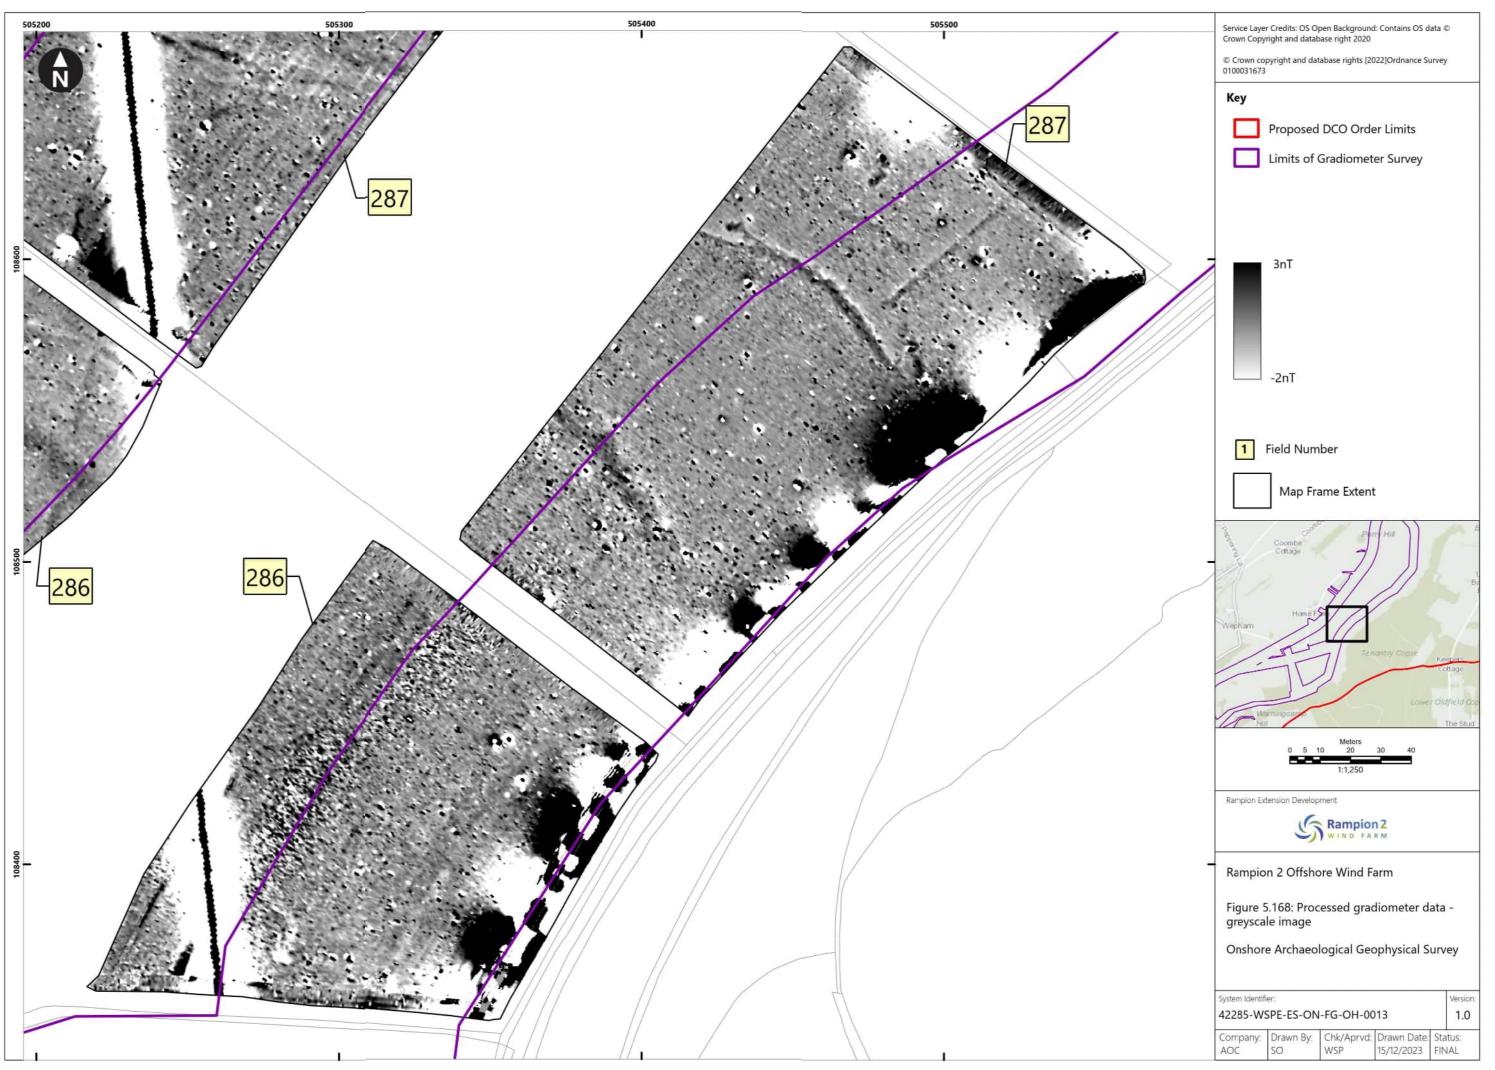

## Rampion 2 Wind Farm Category 6: Environmental Statement Volume 4, Appendix 25.4: Onshore geophysical survey report (Part 7 of 8) Date: January 2024 Revision B

Document Reference: 6.4.25.4 Pursuant to: APFP Regulation 5 (2) (a) Ecodoc number: 004866585-02