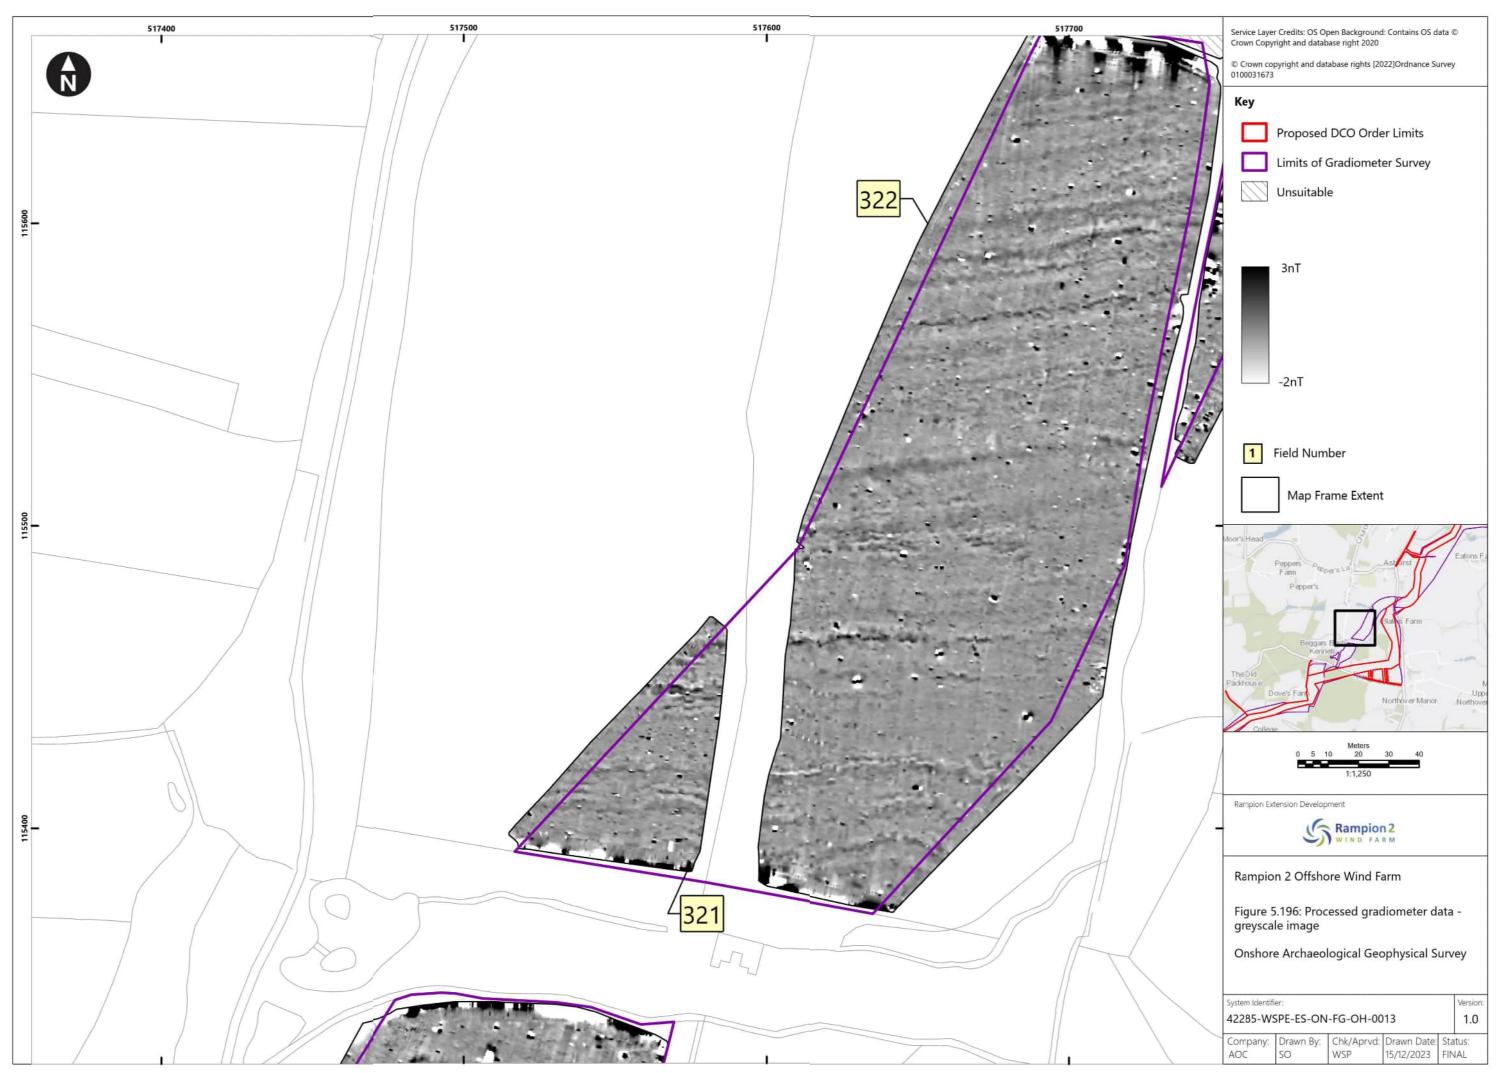

pplication. | WSP    | RED        | RED         |
|          |            |                                                                                                                                |        |            |             |







Document uncontrolled when printed





Document uncontrolled when printed

ISO A3 Landscape















Document uncontrolled when printed





Document uncontrolled when printed

ISO A3 Landscape







Document uncontrolled when printed



Document uncontrolled when printed



Document uncontrolled when printed



Document uncontrolled when printed















Document uncontrolled when printed











Document uncontrolled when printed















Document uncontrolled when printed



Document uncontrolled when printed















Document uncontrolled when printed



















Document uncontrolled when printed









Document uncontrolled when printed