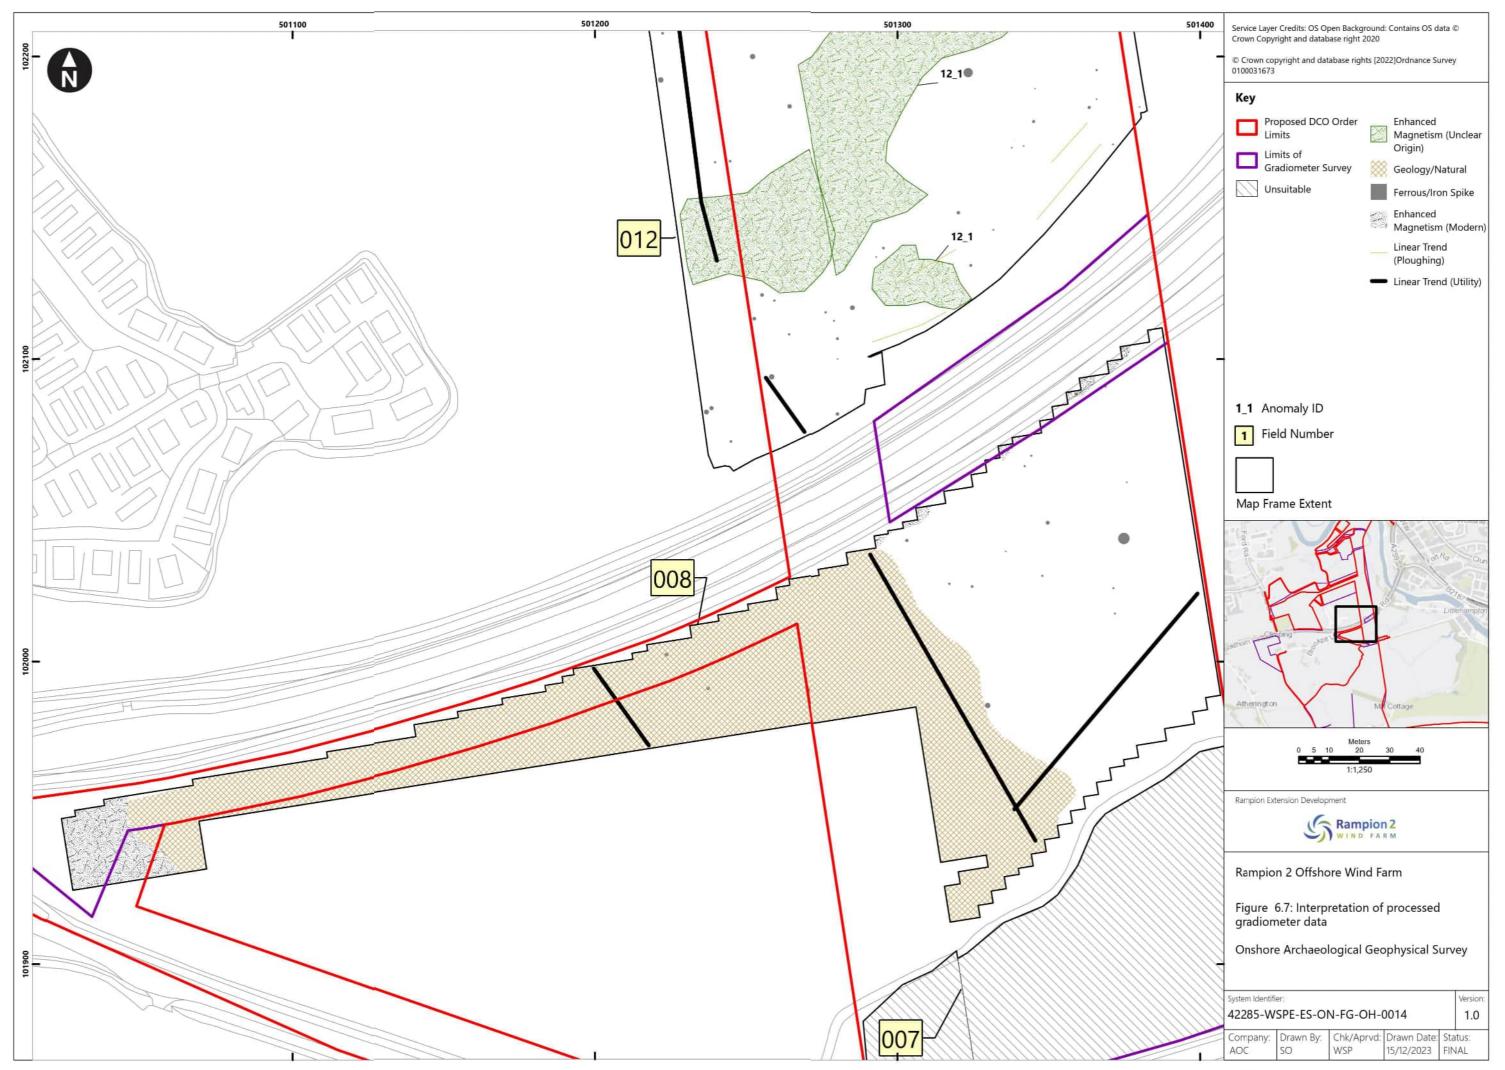

## Rampion 2 Wind Farm Category 6: Environmental Statement Volume 4, Appendix 25.4: Onshore geophysical survey report (Part 7 of 8) Date: January 2024 Revision B

Document Reference: 6.4.25.4 Pursuant to: APFP Regulation 5 (2) (a) Ecodoc number: 004866585-02