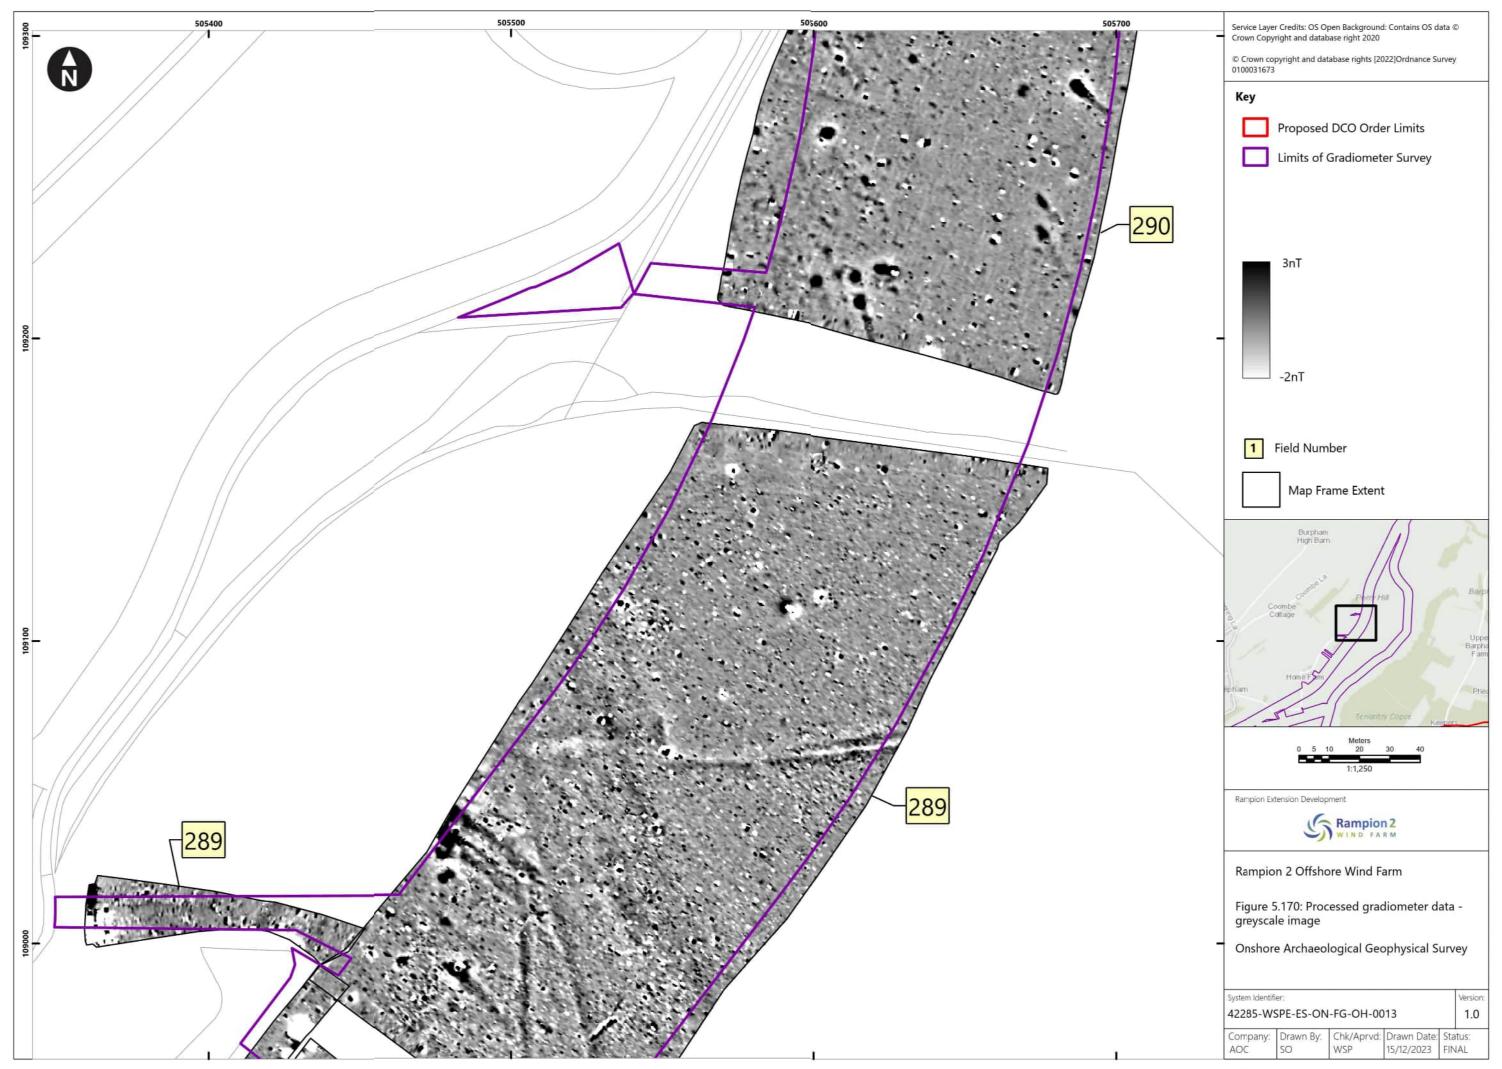

## Rampion 2 Wind Farm Category 6: Environmental Statement Volume 4, Appendix 25.4: Onshore geophysical survey report (Part 7 of 8) Date: January 2024 Revision B

Document Reference: 6.4.25.4 Pursuant to: APFP Regulation 5 (2) (a) Ecodoc number: 004866585-02