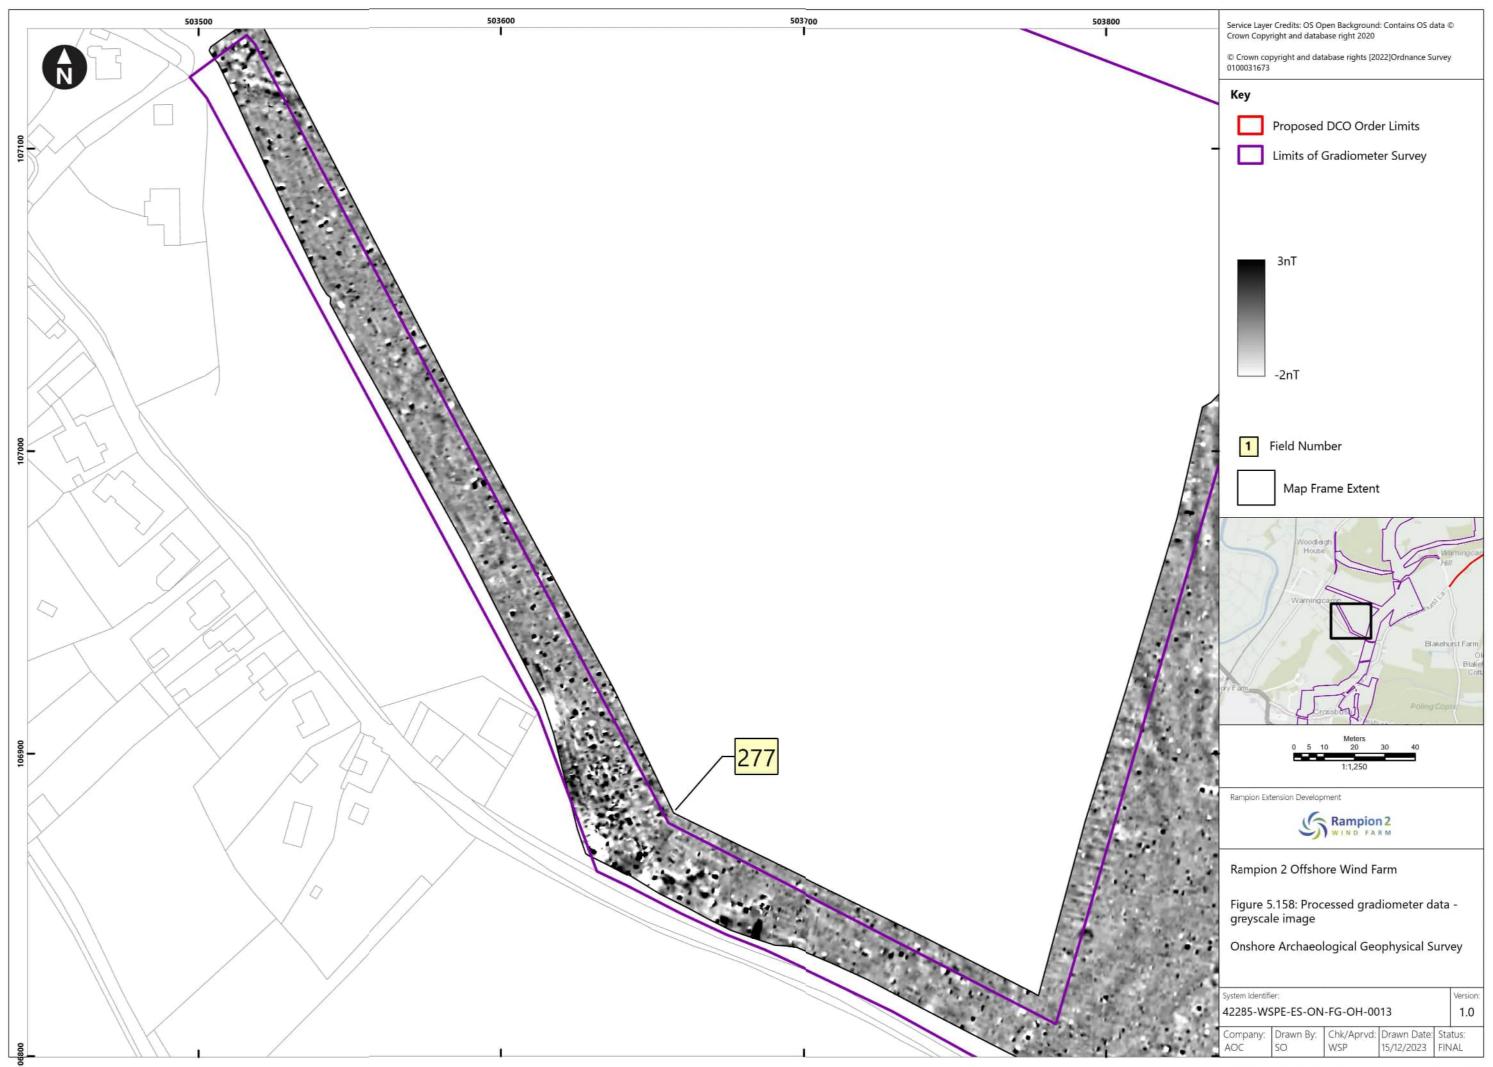

Document uncontrolled when printed

Document uncontrolled when printed

Document uncontrolled when printed

Document uncontrolled when printed