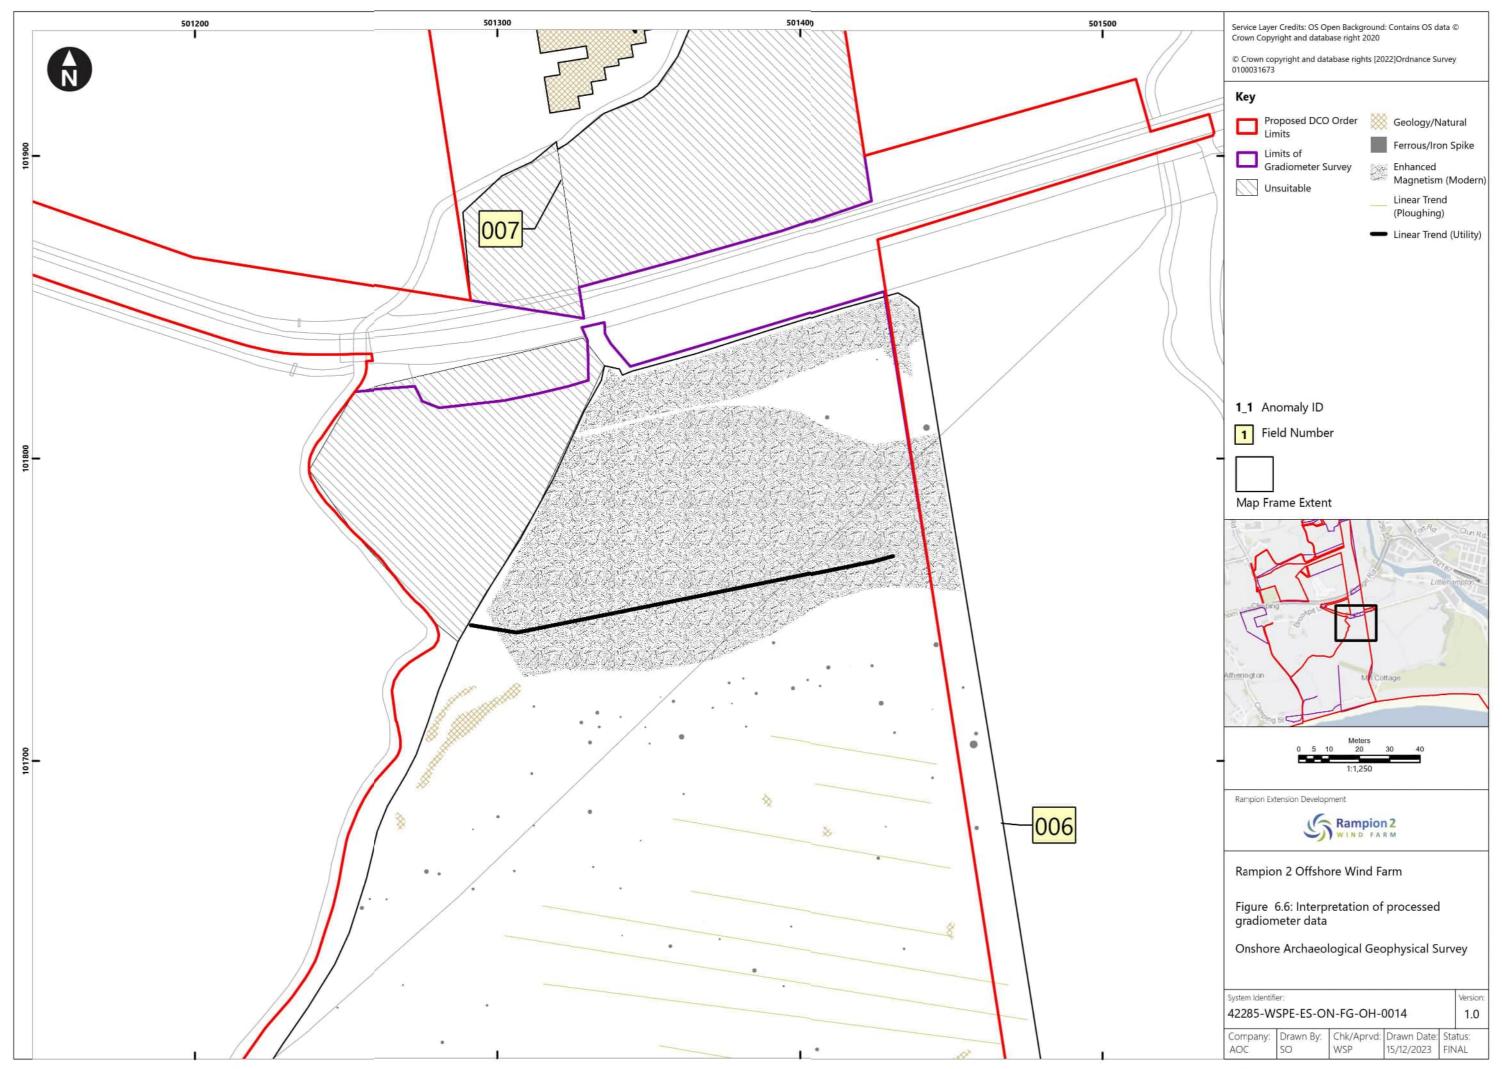

|        |            |             |







Document uncontrolled when printed





Document uncontrolled when printed

ISO A3 Landscape















Document uncontrolled when printed





Document uncontrolled when printed

ISO A3 Landscape







Document uncontrolled when printed



Document uncontrolled when printed



Document uncontrolled when printed



Document uncontrolled when printed















Document uncontrolled when printed











Document uncontrolled when printed















Document uncontrolled when printed



Document uncontrolled when printed















Document uncontrolled when printed



















Document uncontrolled when printed









Document uncontrolled when printed