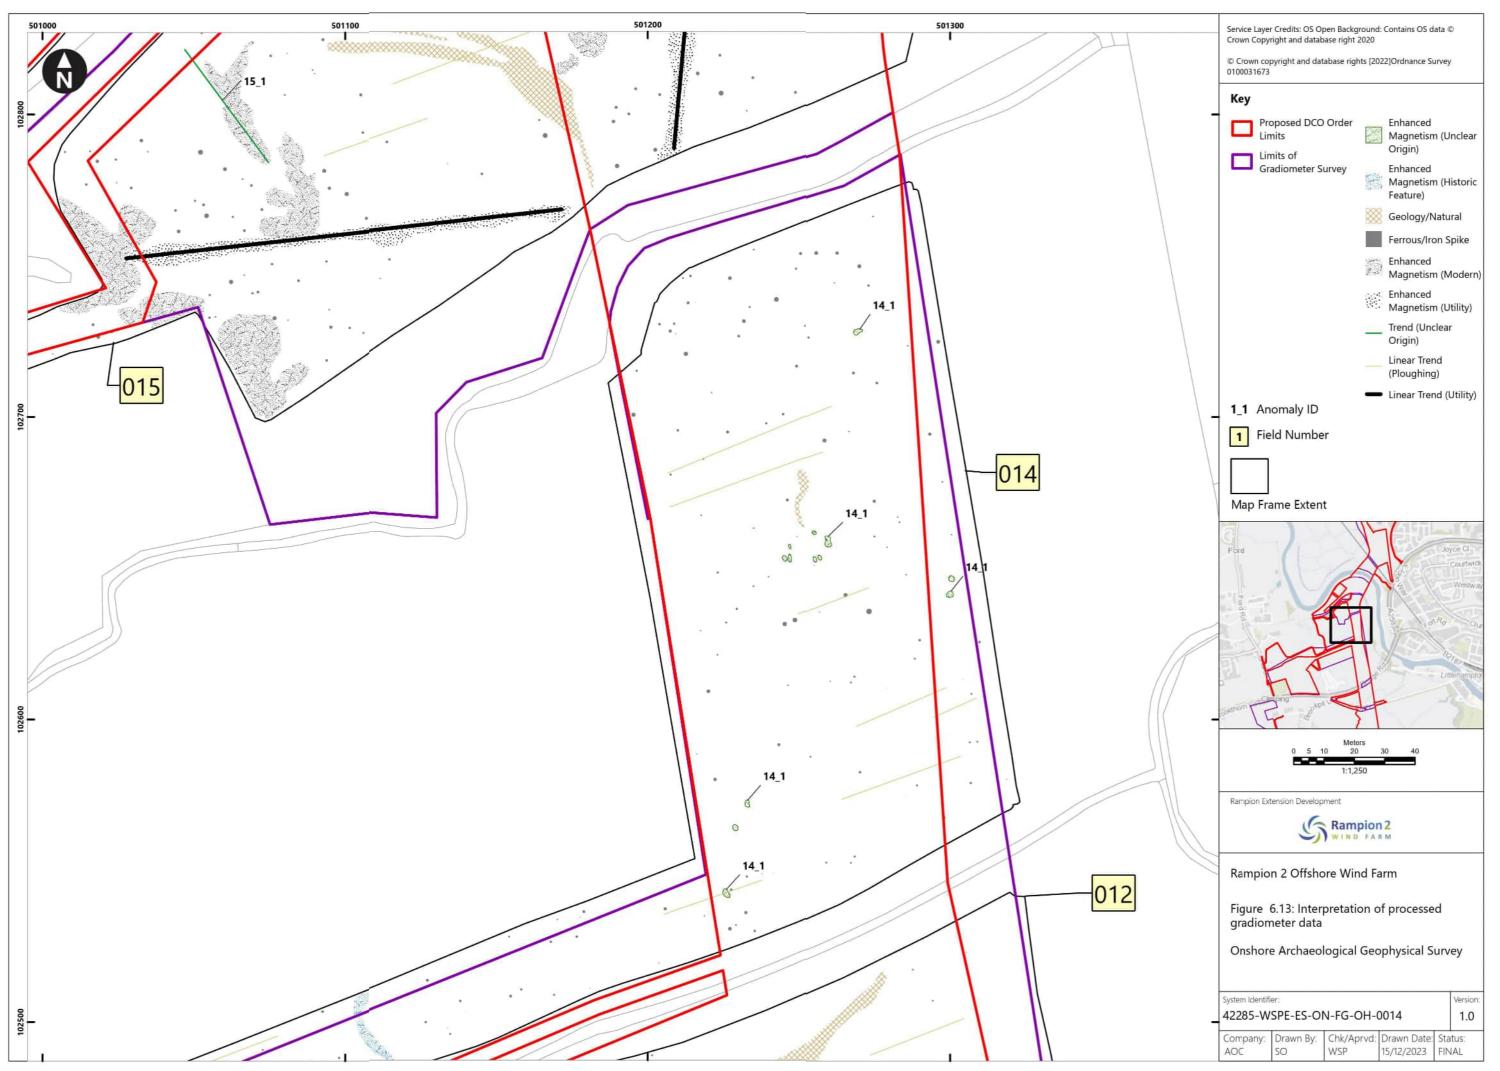

## Rampion 2 Wind Farm Category 6: Environmental Statement Volume 4, Appendix 25.4: Onshore geophysical survey report (Part 7 of 8) Date: January 2024 Revision B

Document Reference: 6.4.25.4 Pursuant to: APFP Regulation 5 (2) (a) Ecodoc number: 004866585-02