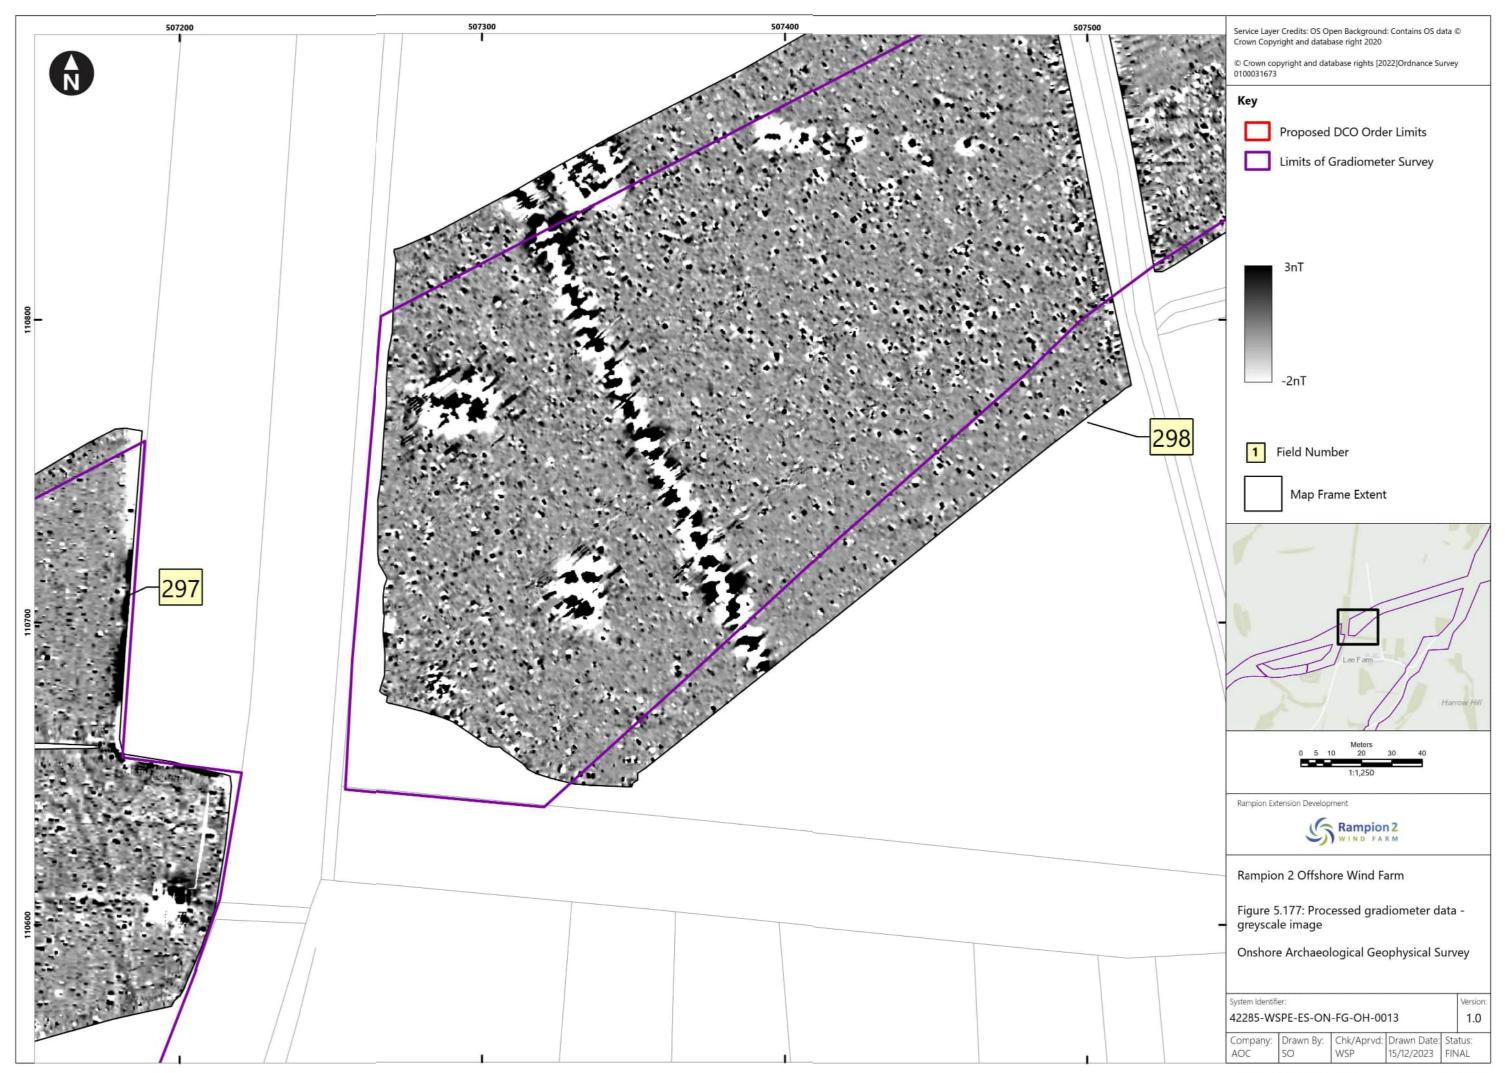

## Rampion 2 Wind Farm Category 6: Environmental Statement Volume 4, Appendix 25.4: Onshore geophysical survey report (Part 7 of 8) Date: January 2024 Revision B

Document Reference: 6.4.25.4 Pursuant to: APFP Regulation 5 (2) (a) Ecodoc number: 004866585-02