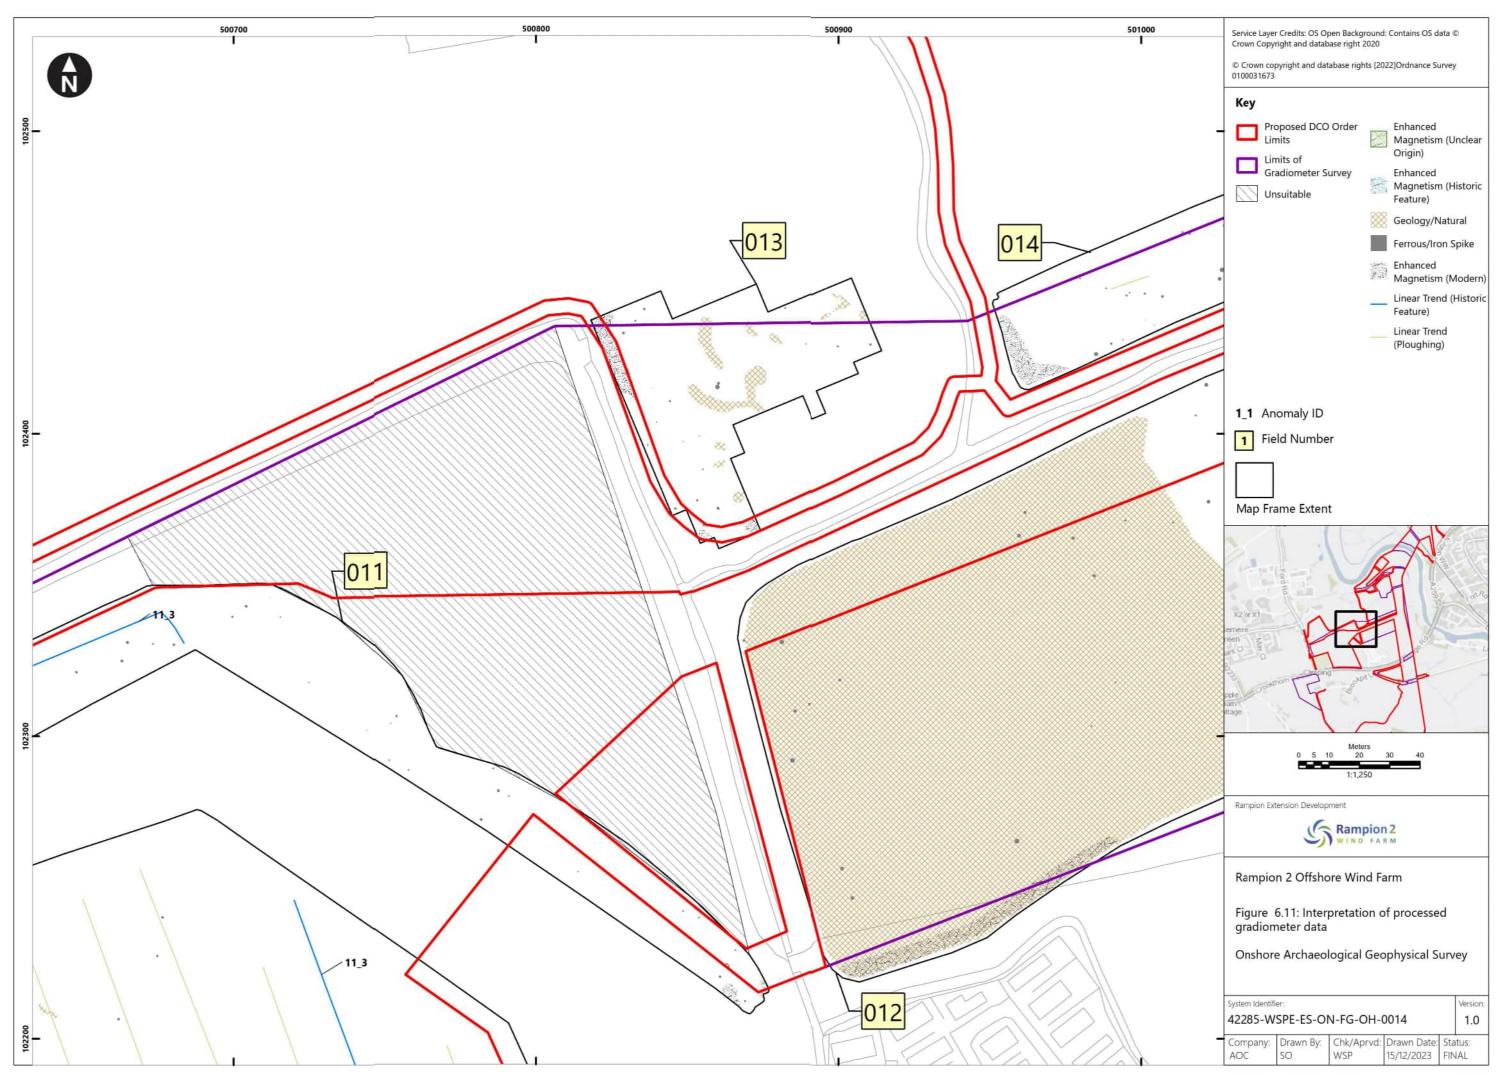

|            |             |







Document uncontrolled when printed





Document uncontrolled when printed

ISO A3 Landscape















Document uncontrolled when printed





Document uncontrolled when printed

ISO A3 Landscape







Document uncontrolled when printed



Document uncontrolled when printed



Document uncontrolled when printed



Document uncontrolled when printed















Document uncontrolled when printed











Document uncontrolled when printed















Document uncontrolled when printed



Document uncontrolled when printed















Document uncontrolled when printed



















Document uncontrolled when printed









Document uncontrolled when printed