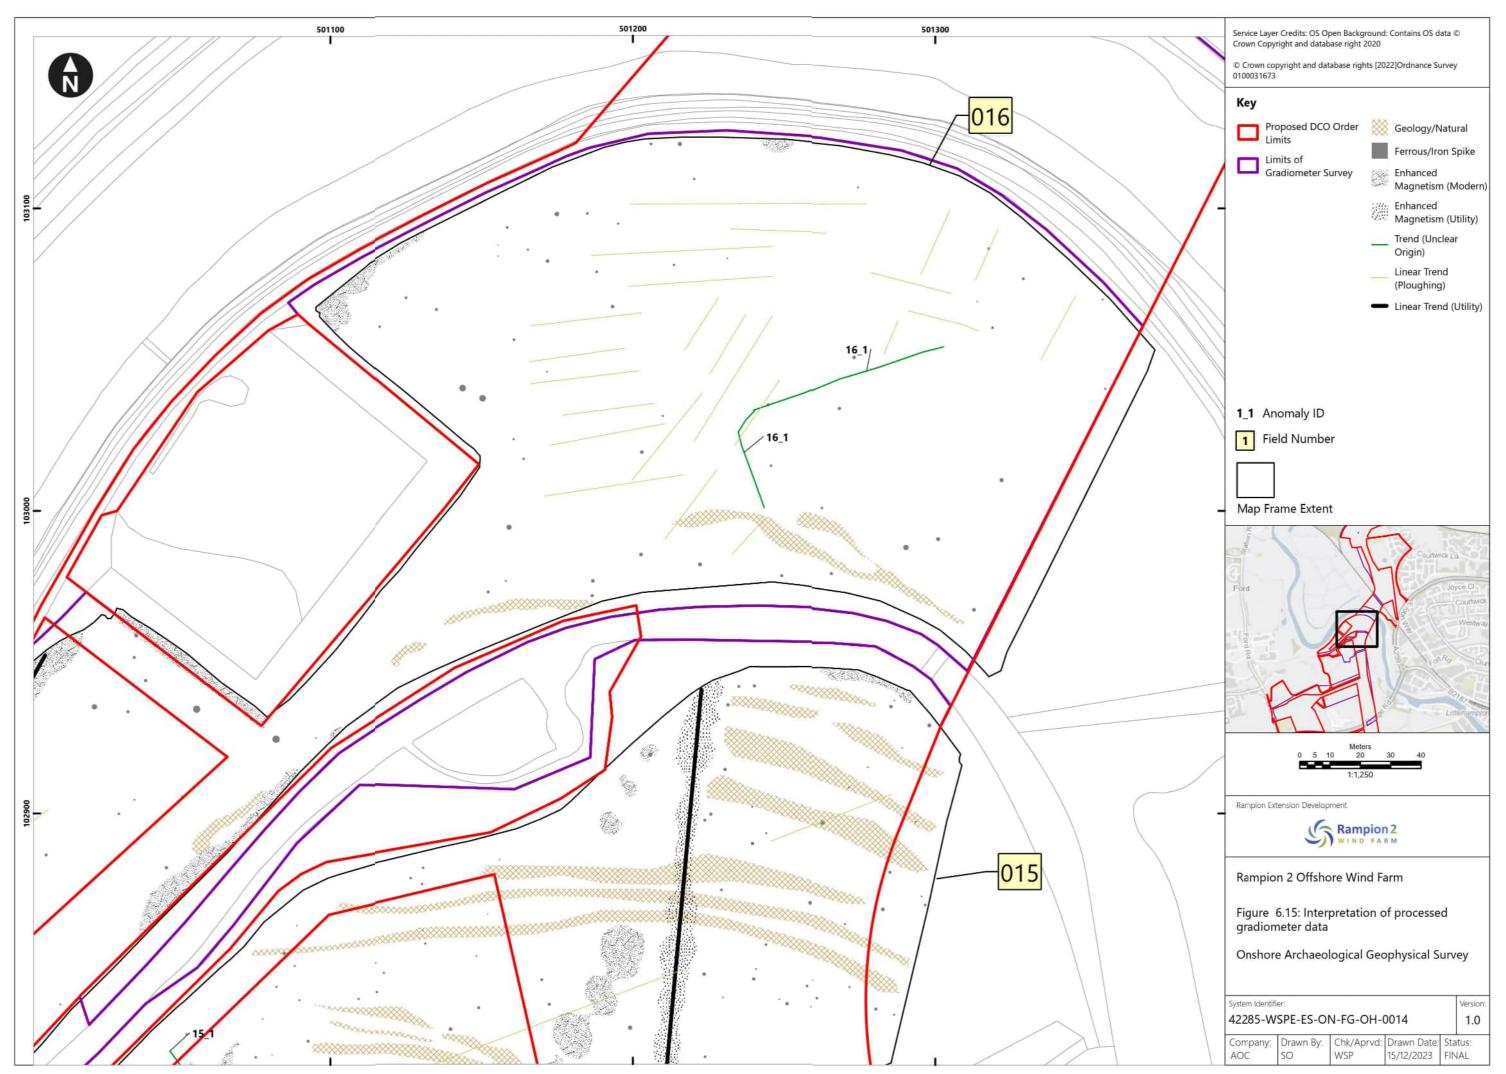

|             |







Document uncontrolled when printed





Document uncontrolled when printed

ISO A3 Landscape















Document uncontrolled when printed





Document uncontrolled when printed

ISO A3 Landscape







Document uncontrolled when printed



Document uncontrolled when printed



Document uncontrolled when printed



Document uncontrolled when printed















Document uncontrolled when printed











Document uncontrolled when printed















Document uncontrolled when printed



Document uncontrolled when printed















Document uncontrolled when printed



















Document uncontrolled when printed









Document uncontrolled when printed