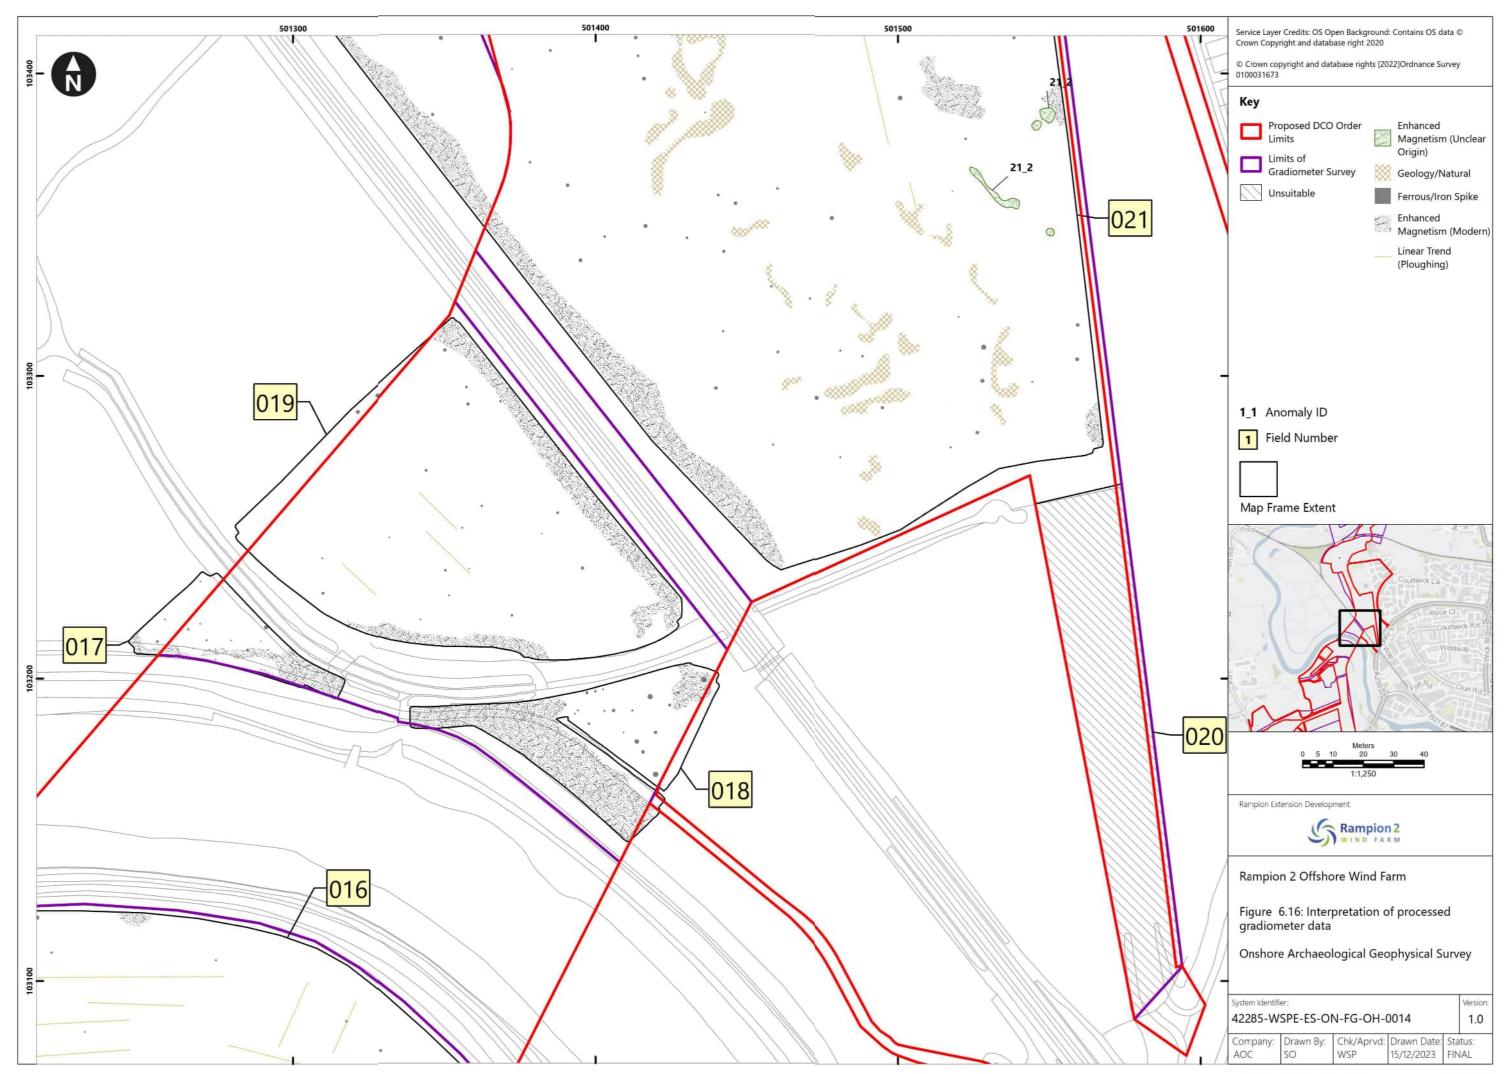

|        |            |             |







Document uncontrolled when printed





Document uncontrolled when printed

ISO A3 Landscape















Document uncontrolled when printed





Document uncontrolled when printed

ISO A3 Landscape







Document uncontrolled when printed



Document uncontrolled when printed



Document uncontrolled when printed



Document uncontrolled when printed















Document uncontrolled when printed











Document uncontrolled when printed















Document uncontrolled when printed



Document uncontrolled when printed















Document uncontrolled when printed



















Document uncontrolled when printed









Document uncontrolled when printed