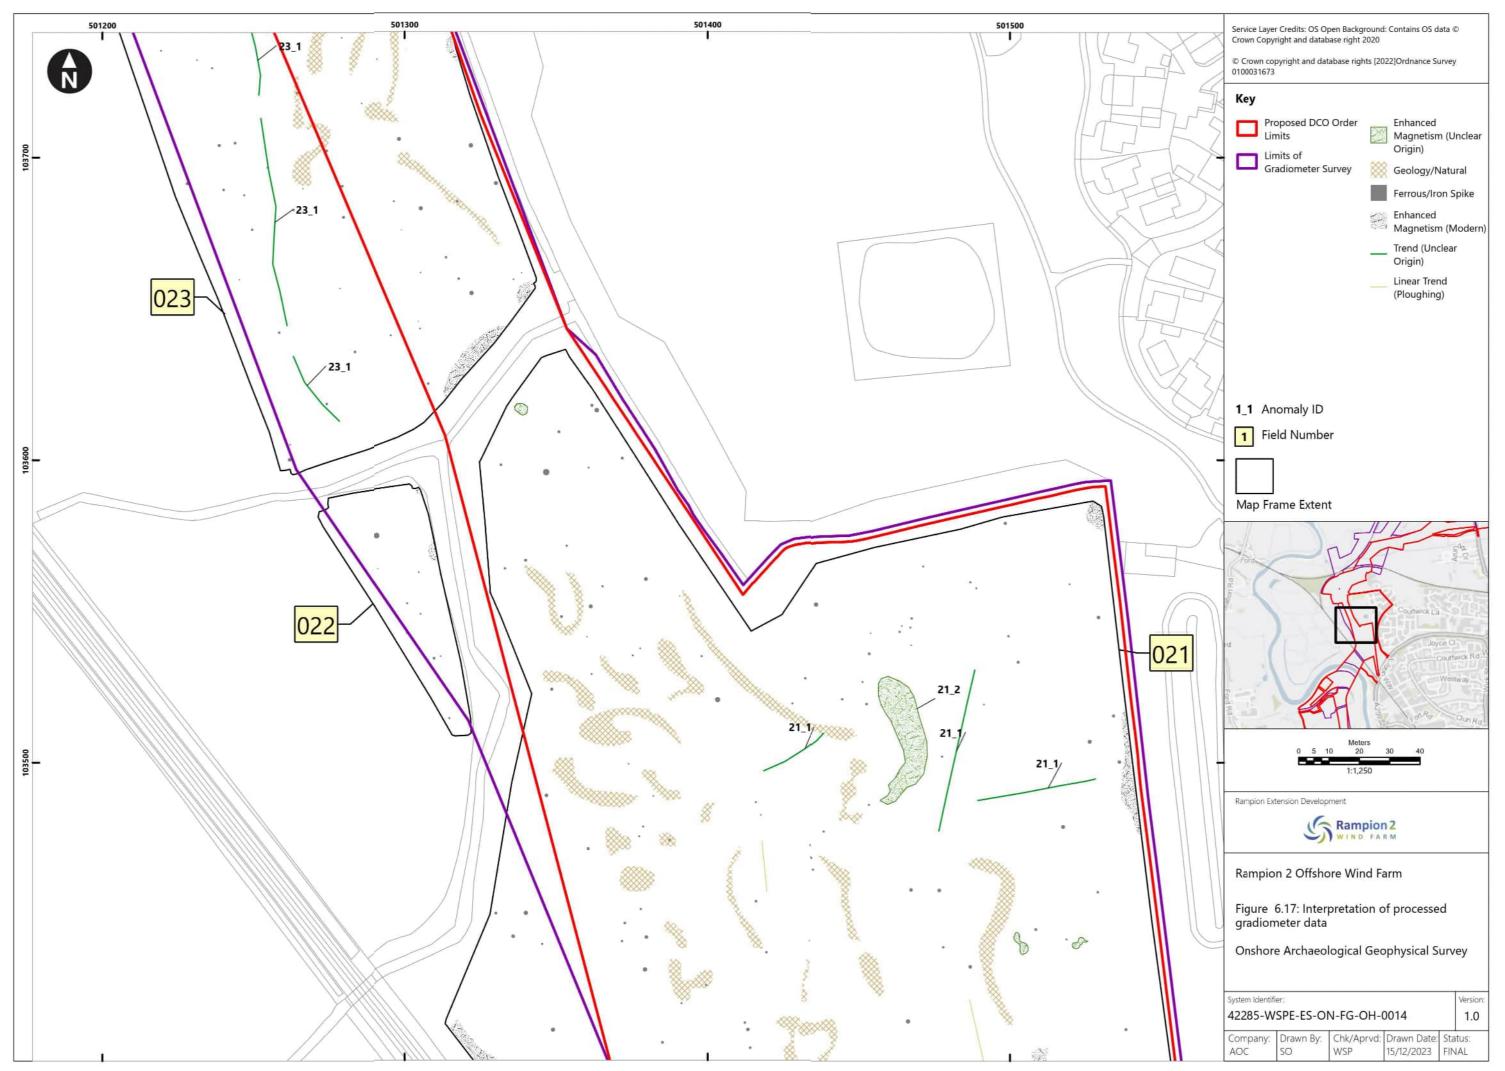

|             |







Document uncontrolled when printed





Document uncontrolled when printed

ISO A3 Landscape















Document uncontrolled when printed





Document uncontrolled when printed

ISO A3 Landscape







Document uncontrolled when printed



Document uncontrolled when printed



Document uncontrolled when printed



Document uncontrolled when printed















Document uncontrolled when printed











Document uncontrolled when printed















Document uncontrolled when printed



Document uncontrolled when printed















Document uncontrolled when printed



















Document uncontrolled when printed









Document uncontrolled when printed