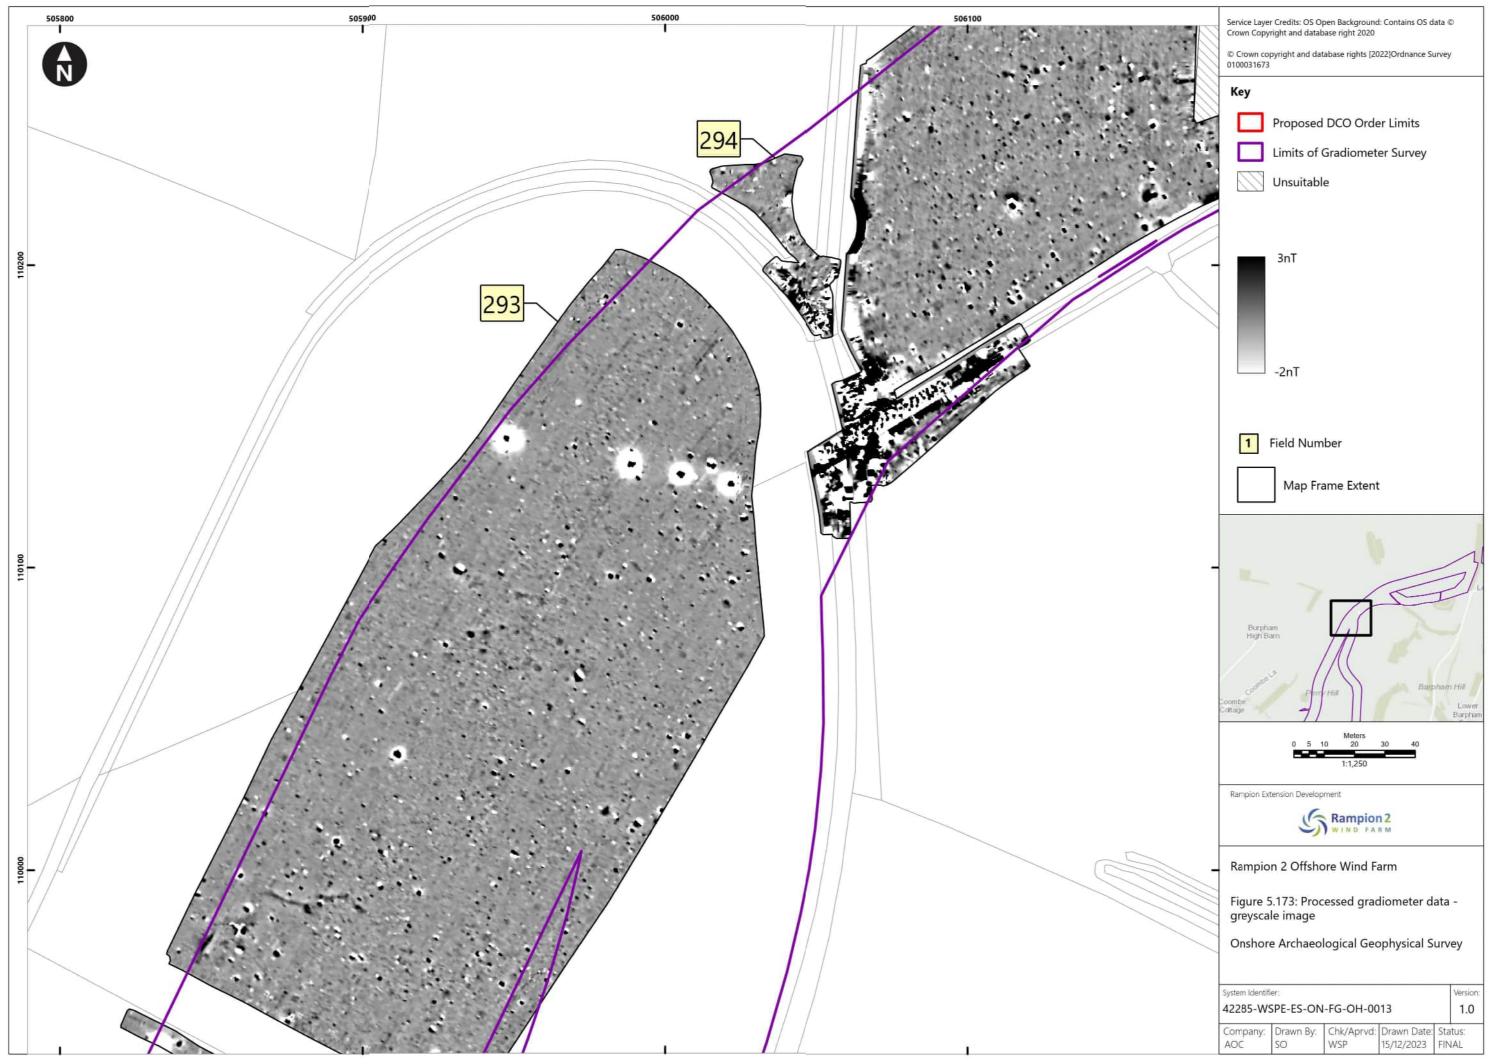

## Rampion 2 Wind Farm Category 6: Environmental Statement Volume 4, Appendix 25.4: Onshore geophysical survey report (Part 7 of 8) Date: January 2024 Revision B

Document Reference: 6.4.25.4 Pursuant to: APFP Regulation 5 (2) (a) Ecodoc number: 004866585-02