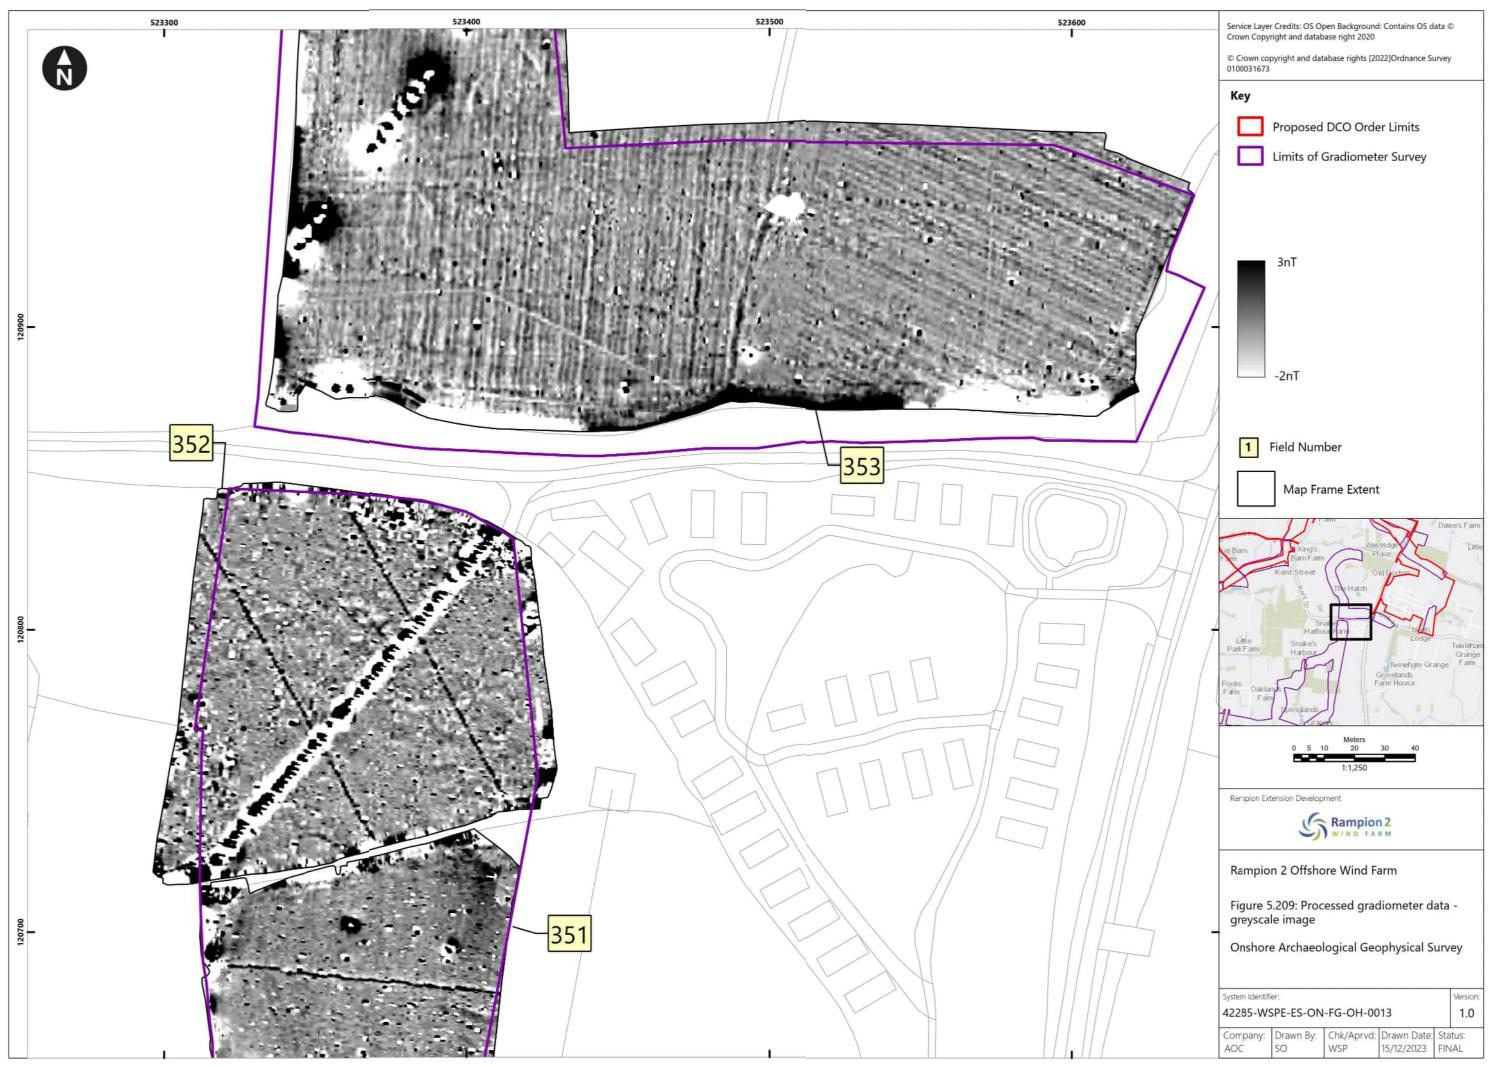

Document uncontrolled when printed

Document uncontrolled when printed

Document uncontrolled when printed

Document uncontrolled when printed