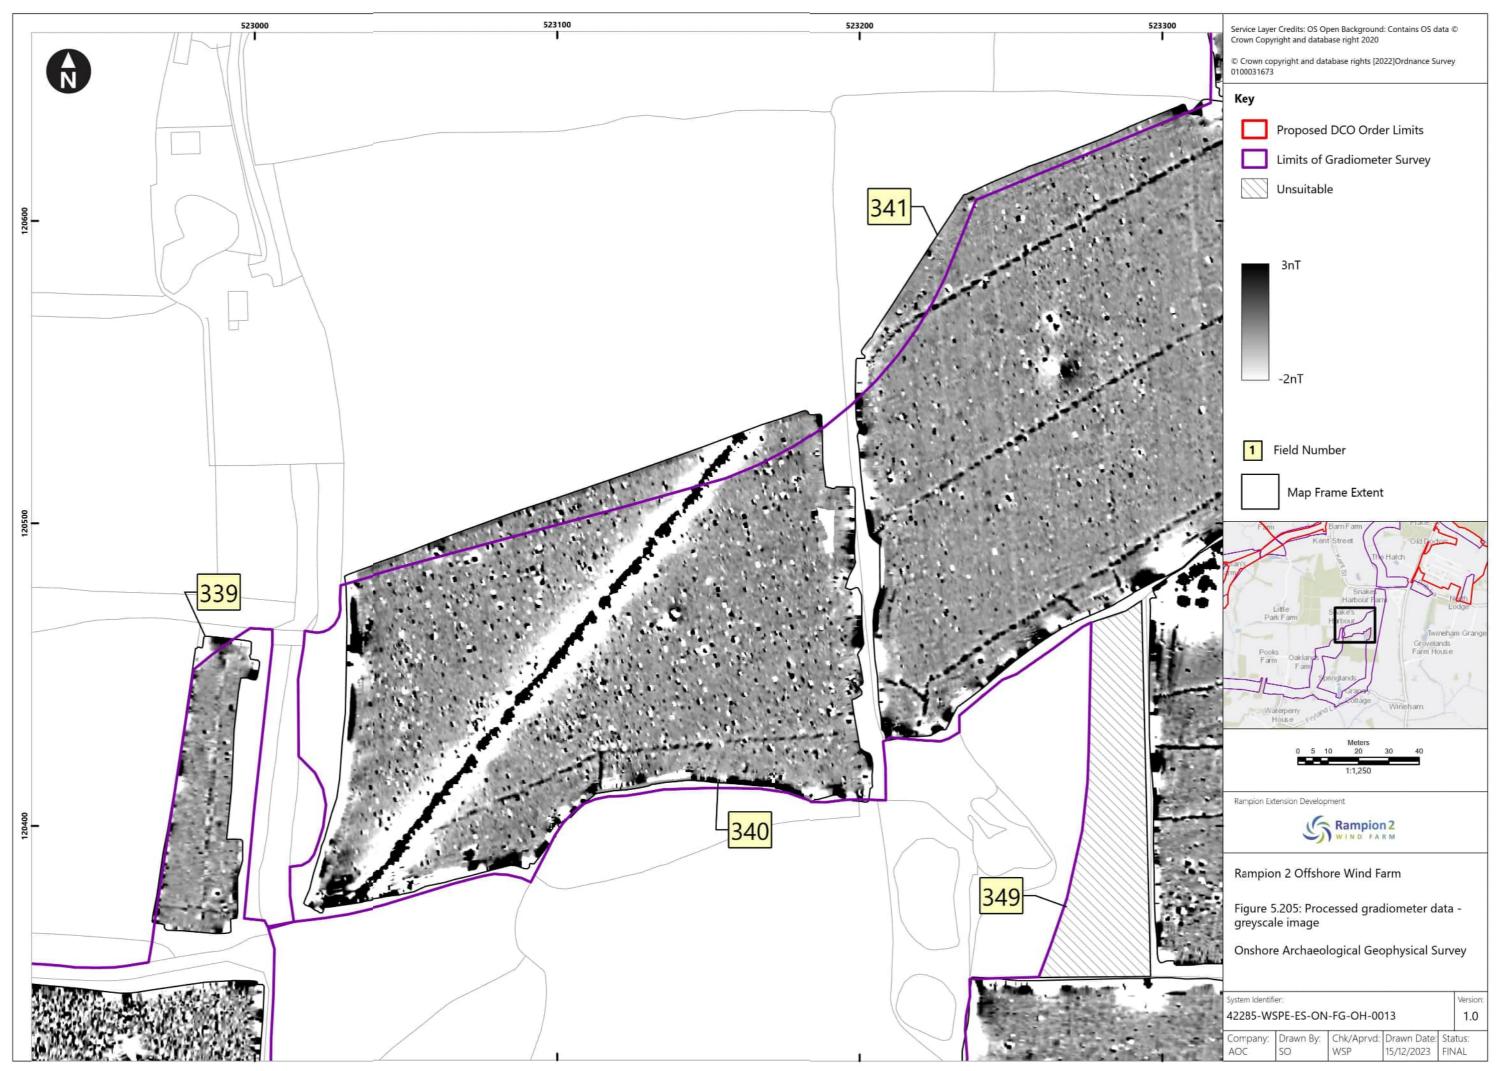

|            |                                                                                                                                |        |            |             |







Document uncontrolled when printed





Document uncontrolled when printed

ISO A3 Landscape















Document uncontrolled when printed





Document uncontrolled when printed

ISO A3 Landscape







Document uncontrolled when printed



Document uncontrolled when printed



Document uncontrolled when printed



Document uncontrolled when printed















Document uncontrolled when printed











Document uncontrolled when printed















Document uncontrolled when printed



Document uncontrolled when printed















Document uncontrolled when printed



















Document uncontrolled when printed









Document uncontrolled when printed