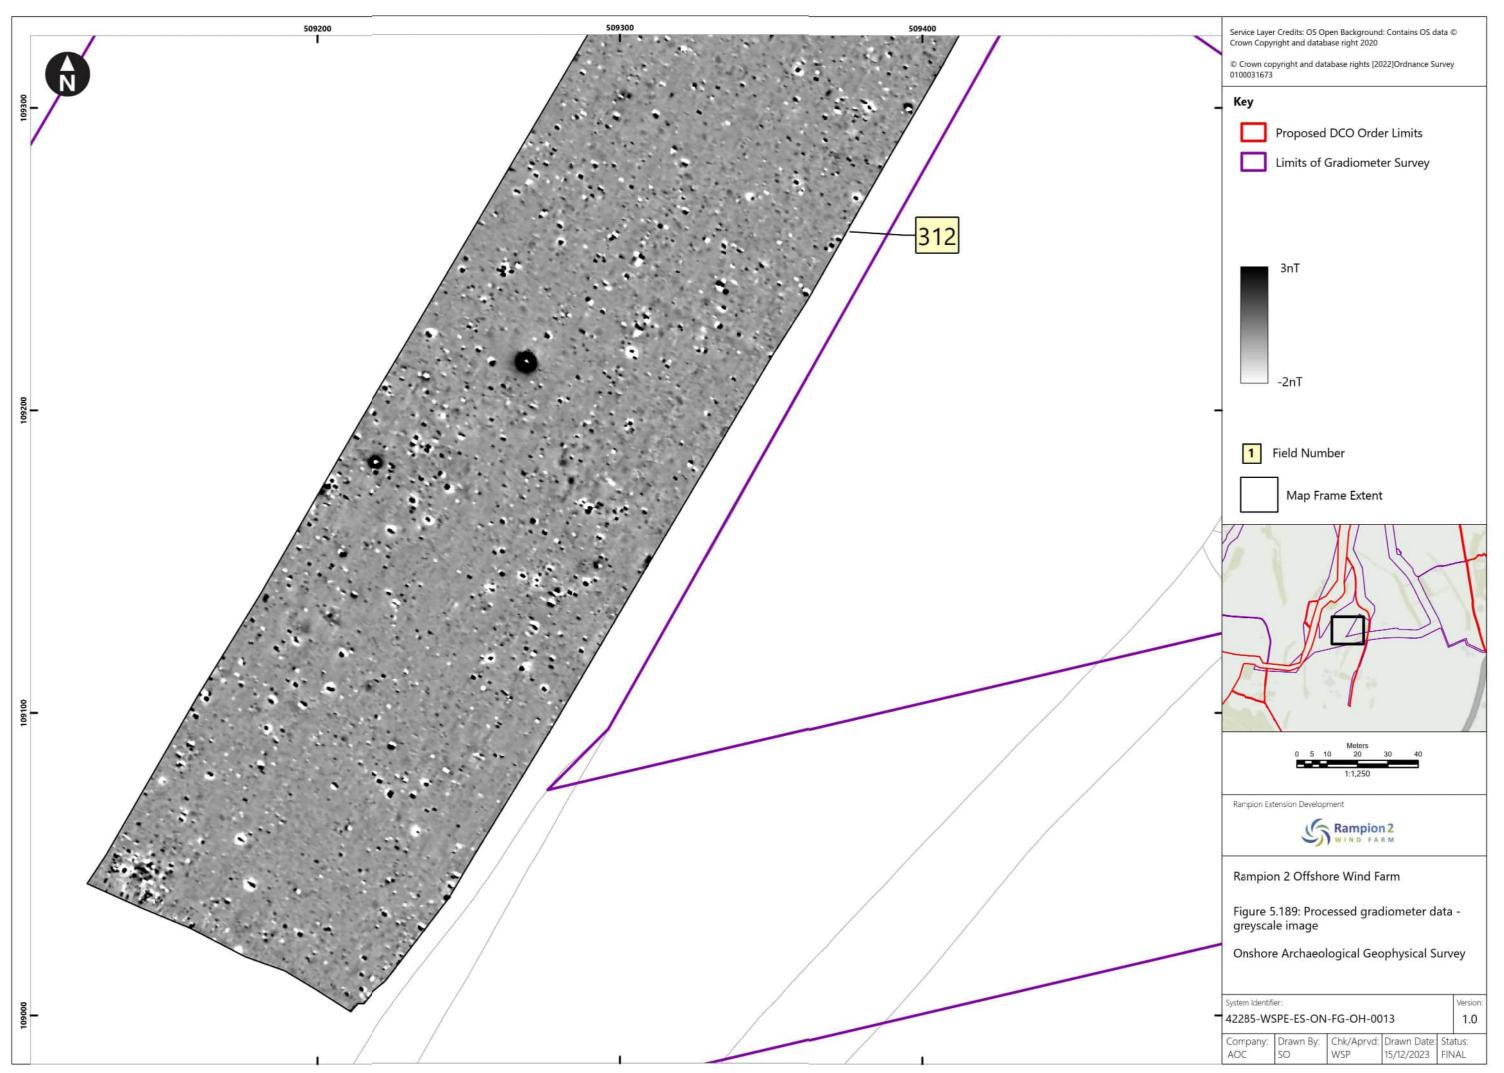

with additional<br>geophysical survey<br>results undertaken<br>subsequent to DCO<br>Application. | WSP    | RED        | RED         |
|          |            |                                                                                                                                |        |            |             |







Document uncontrolled when printed





Document uncontrolled when printed

ISO A3 Landscape















Document uncontrolled when printed





Document uncontrolled when printed

ISO A3 Landscape







Document uncontrolled when printed



Document uncontrolled when printed



Document uncontrolled when printed



Document uncontrolled when printed















Document uncontrolled when printed











Document uncontrolled when printed















Document uncontrolled when printed



Document uncontrolled when printed















Document uncontrolled when printed



















Document uncontrolled when printed









Document uncontrolled when printed