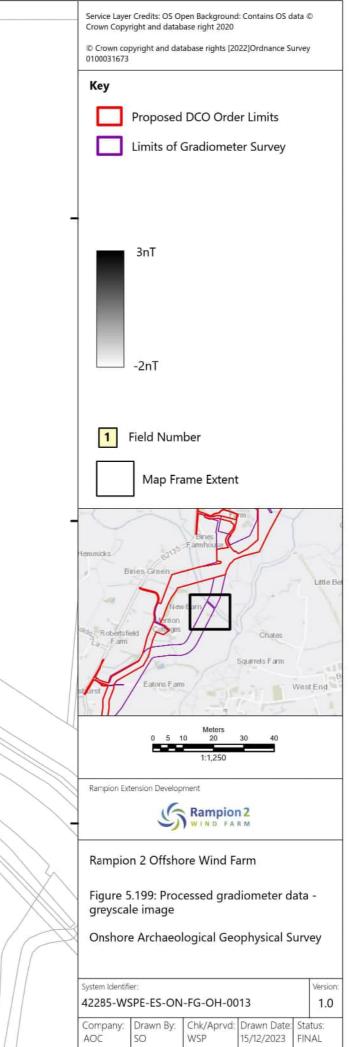

|
|          |            |                                                                                                                                |        |            |             |







Document uncontrolled when printed





Document uncontrolled when printed

ISO A3 Landscape















Document uncontrolled when printed





Document uncontrolled when printed

ISO A3 Landscape







Document uncontrolled when printed



Document uncontrolled when printed



Document uncontrolled when printed



Document uncontrolled when printed















Document uncontrolled when printed











Document uncontrolled when printed















Document uncontrolled when printed



Document uncontrolled when printed















Document uncontrolled when printed



















Document uncontrolled when printed









Document uncontrolled when printed