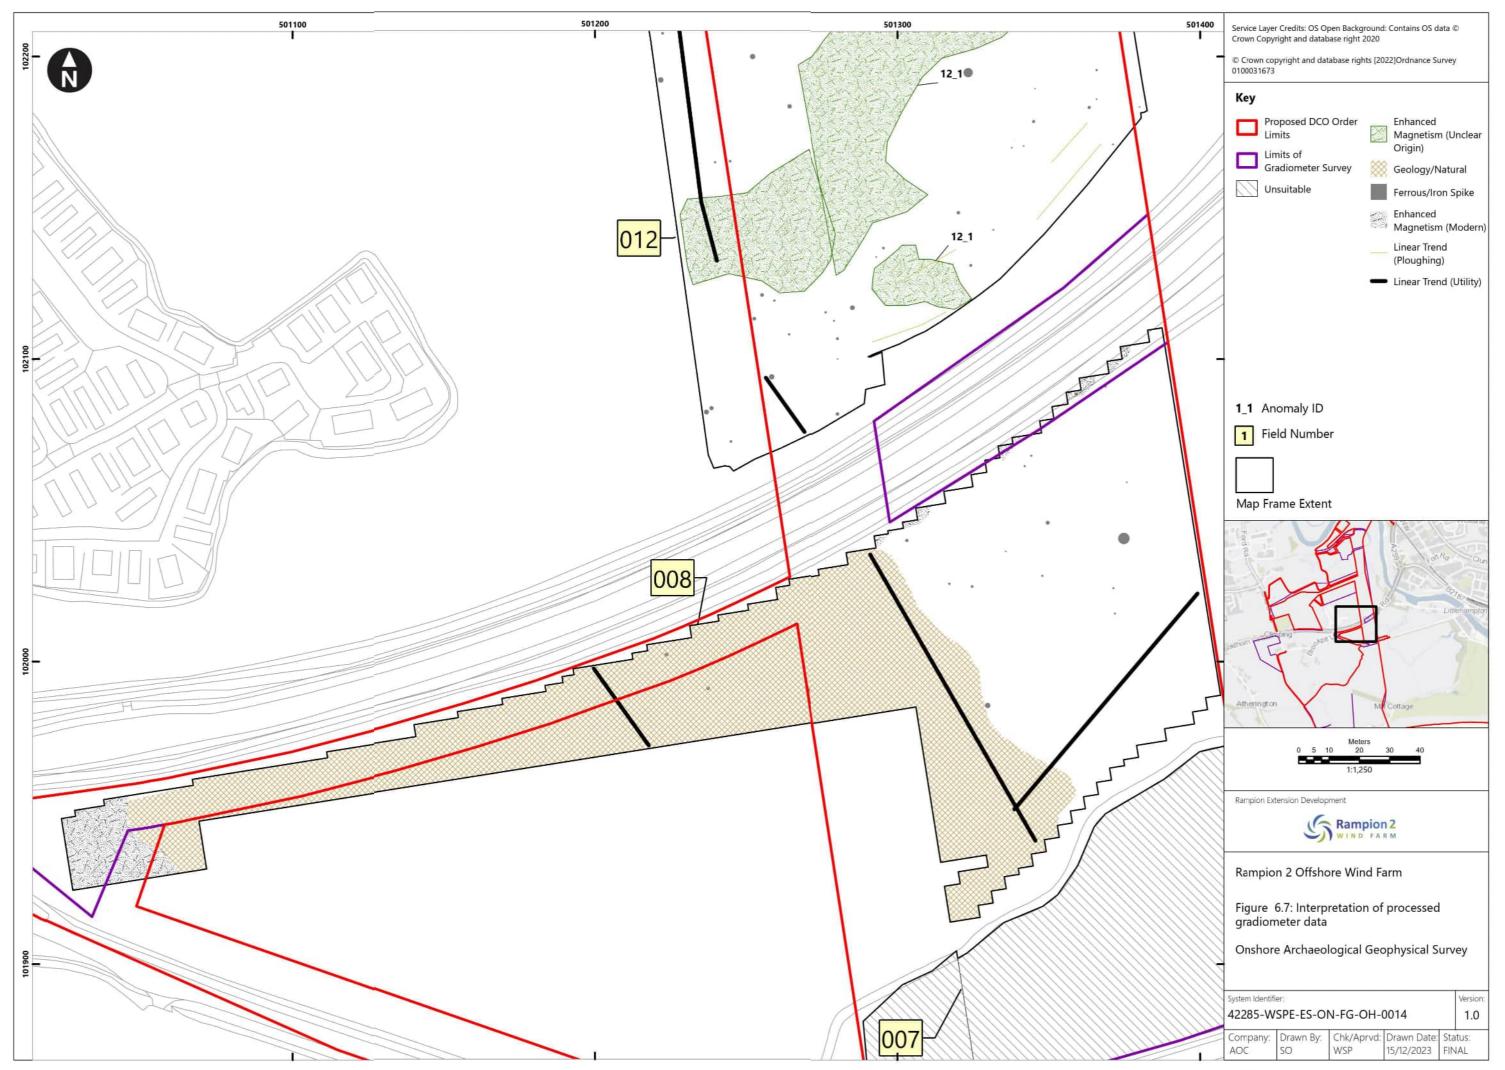

|        |            |             |







Document uncontrolled when printed





Document uncontrolled when printed

ISO A3 Landscape















Document uncontrolled when printed





Document uncontrolled when printed

ISO A3 Landscape







Document uncontrolled when printed



Document uncontrolled when printed



Document uncontrolled when printed



Document uncontrolled when printed















Document uncontrolled when printed











Document uncontrolled when printed















Document uncontrolled when printed



Document uncontrolled when printed















Document uncontrolled when printed



















Document uncontrolled when printed









Document uncontrolled when printed