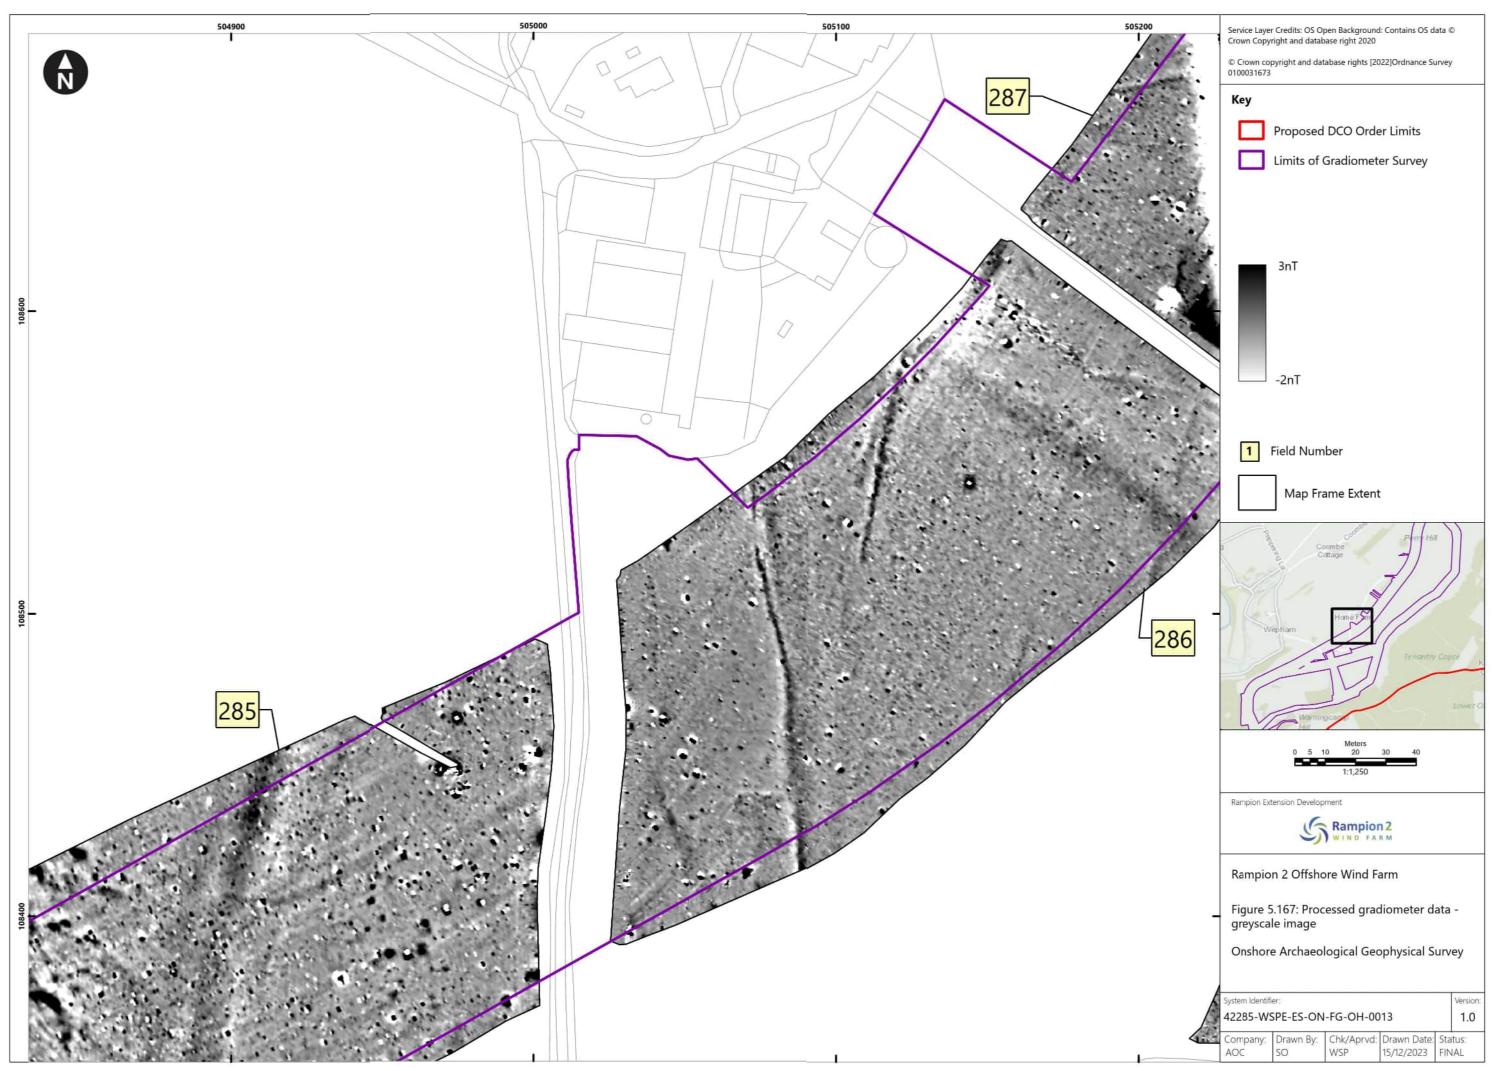

## Rampion 2 Wind Farm Category 6: Environmental Statement Volume 4, Appendix 25.4: Onshore geophysical survey report (Part 7 of 8) Date: January 2024 Revision B

Document Reference: 6.4.25.4 Pursuant to: APFP Regulation 5 (2) (a) Ecodoc number: 004866585-02