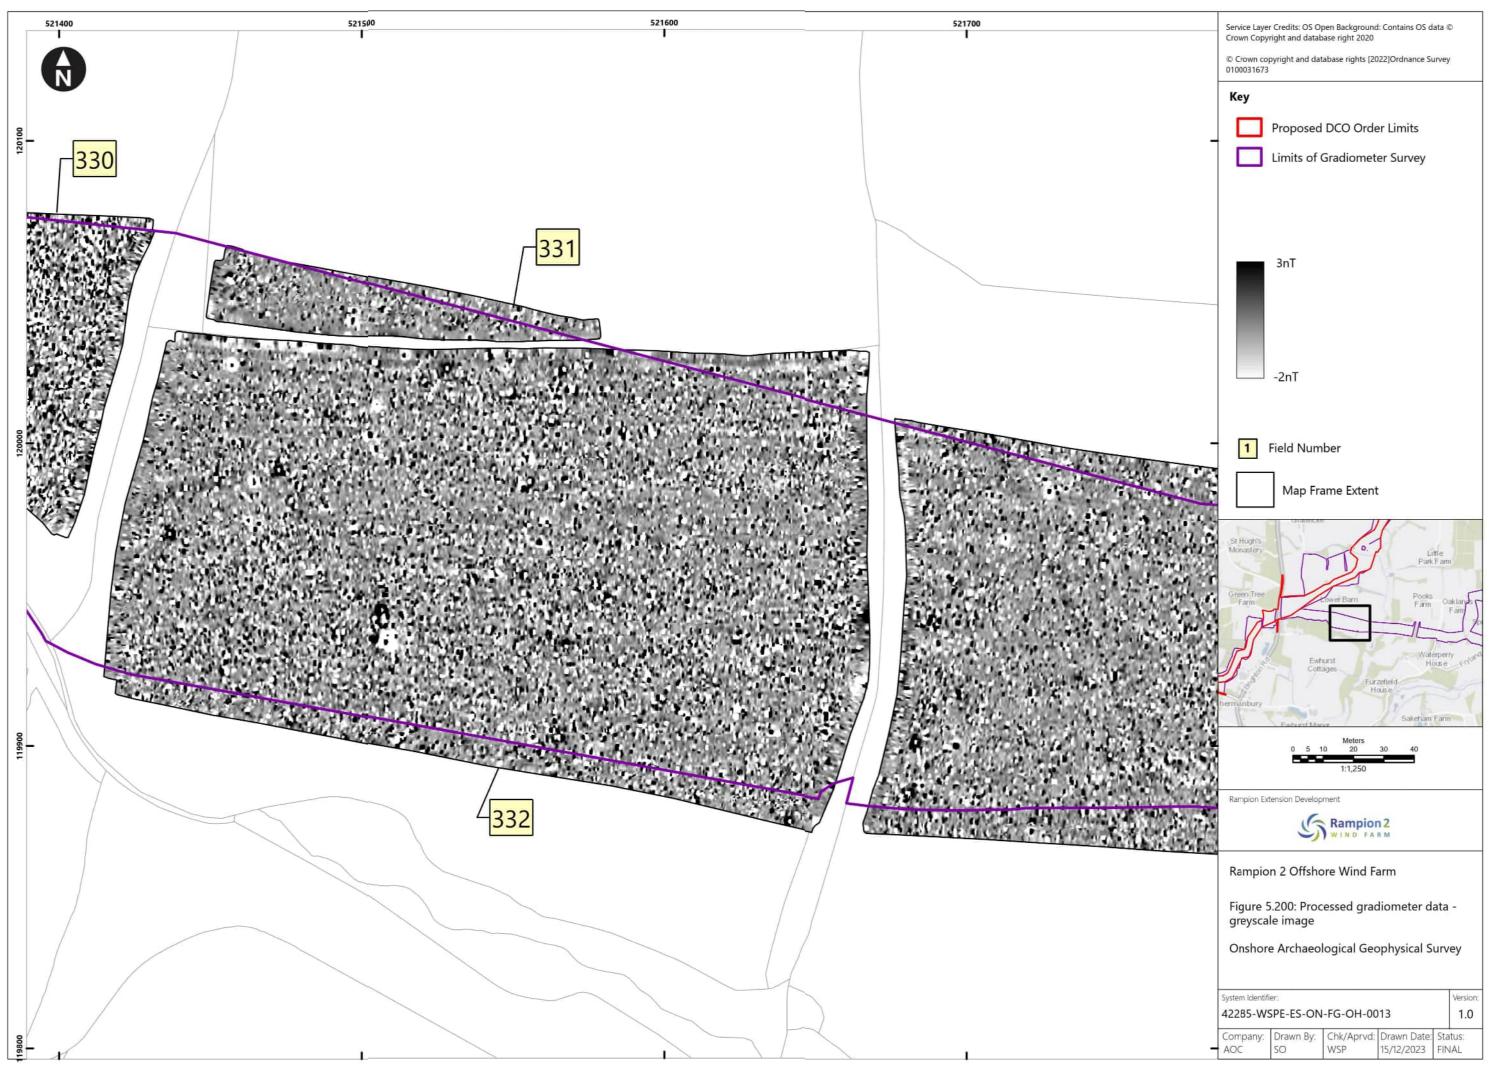

|
|          |            |                                                                                                                                |        |            |             |







Document uncontrolled when printed





Document uncontrolled when printed

ISO A3 Landscape















Document uncontrolled when printed





Document uncontrolled when printed

ISO A3 Landscape







Document uncontrolled when printed



Document uncontrolled when printed



Document uncontrolled when printed



Document uncontrolled when printed















Document uncontrolled when printed











Document uncontrolled when printed















Document uncontrolled when printed



Document uncontrolled when printed















Document uncontrolled when printed



















Document uncontrolled when printed









Document uncontrolled when printed