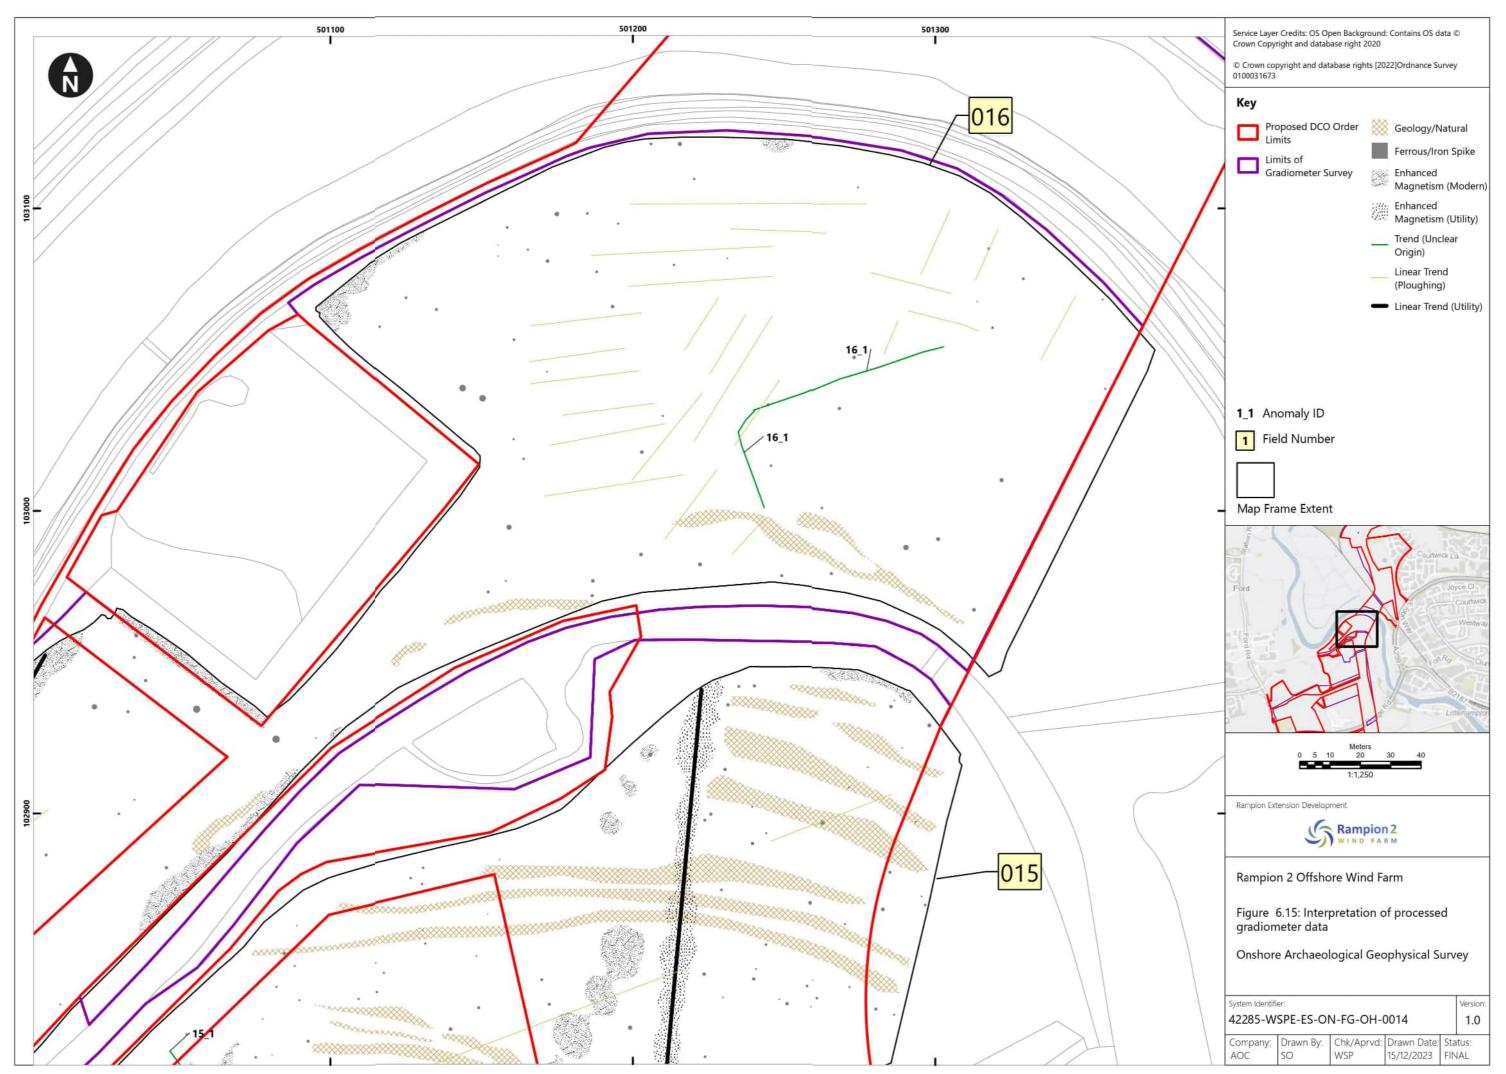

|        |            |             |







Document uncontrolled when printed





Document uncontrolled when printed

ISO A3 Landscape















Document uncontrolled when printed





Document uncontrolled when printed

ISO A3 Landscape







Document uncontrolled when printed



Document uncontrolled when printed



Document uncontrolled when printed



Document uncontrolled when printed















Document uncontrolled when printed











Document uncontrolled when printed















Document uncontrolled when printed



Document uncontrolled when printed















Document uncontrolled when printed



















Document uncontrolled when printed









Document uncontrolled when printed