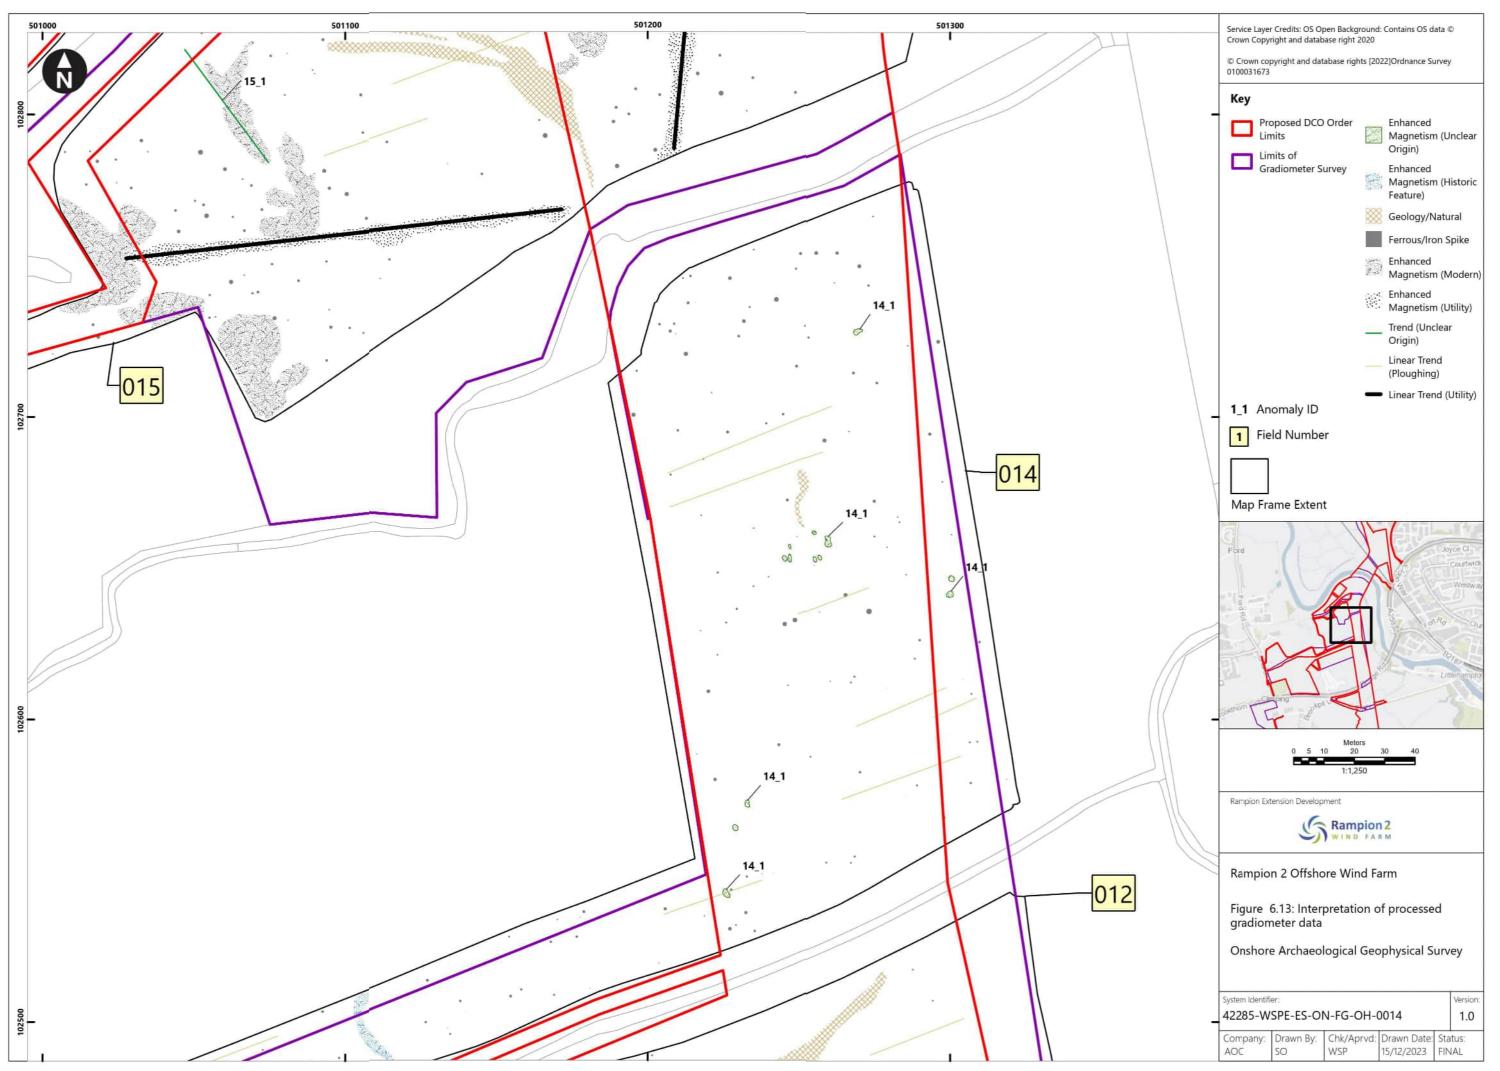

|            |             |







Document uncontrolled when printed





Document uncontrolled when printed

ISO A3 Landscape















Document uncontrolled when printed





Document uncontrolled when printed

ISO A3 Landscape







Document uncontrolled when printed



Document uncontrolled when printed



Document uncontrolled when printed



Document uncontrolled when printed















Document uncontrolled when printed











Document uncontrolled when printed















Document uncontrolled when printed



Document uncontrolled when printed















Document uncontrolled when printed



















Document uncontrolled when printed









Document uncontrolled when printed