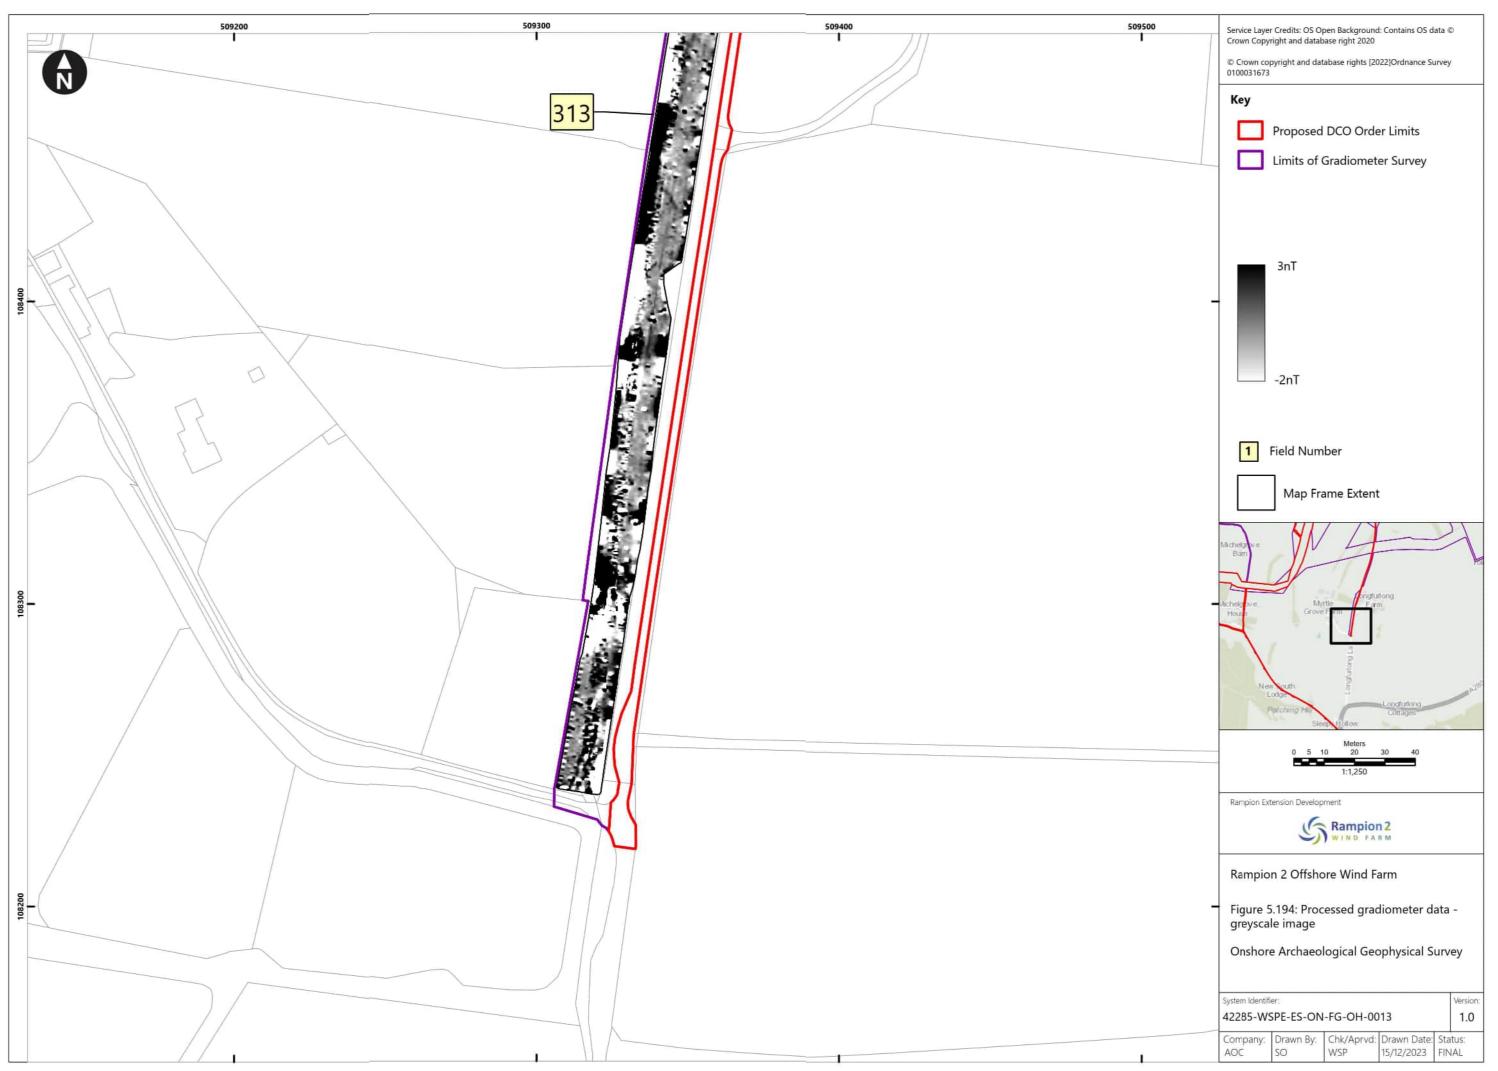

br>Application. | WSP    | RED        | RED         |
|          |            |                                                                                                                                |        |            |             |







Document uncontrolled when printed





Document uncontrolled when printed

ISO A3 Landscape















Document uncontrolled when printed





Document uncontrolled when printed

ISO A3 Landscape







Document uncontrolled when printed



Document uncontrolled when printed



Document uncontrolled when printed



Document uncontrolled when printed















Document uncontrolled when printed











Document uncontrolled when printed















Document uncontrolled when printed



Document uncontrolled when printed















Document uncontrolled when printed



















Document uncontrolled when printed









Document uncontrolled when printed