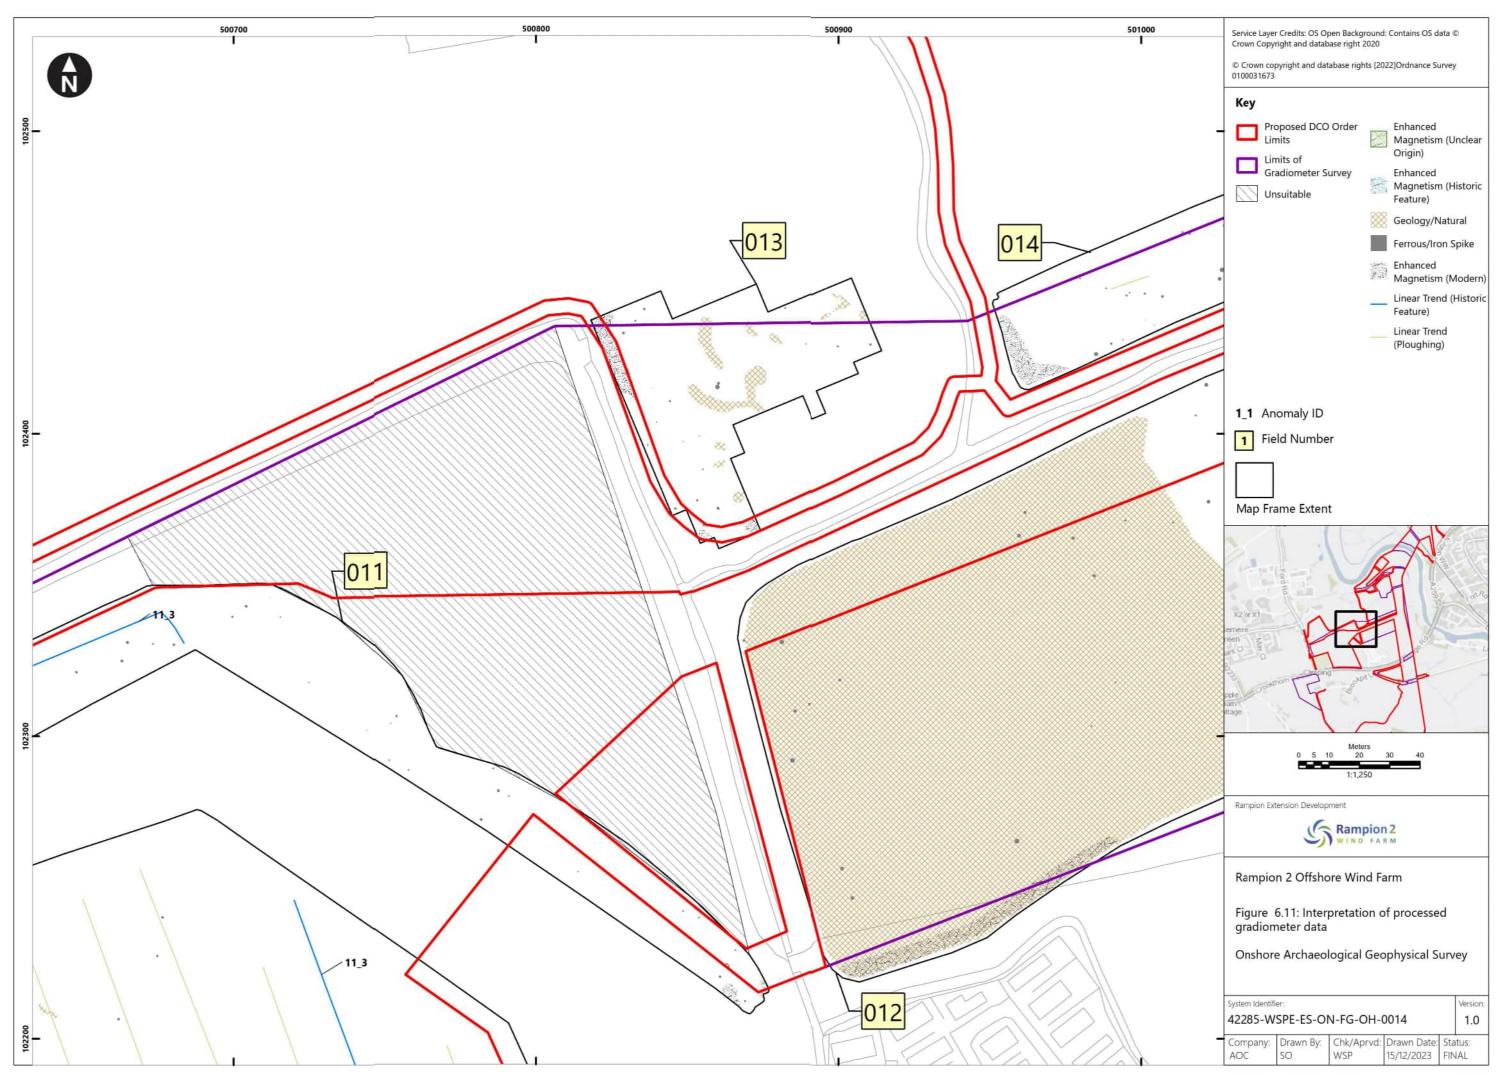

## Rampion 2 Wind Farm Category 6: Environmental Statement Volume 4, Appendix 25.4: Onshore geophysical survey report (Part 7 of 8) Date: January 2024 Revision B

Document Reference: 6.4.25.4 Pursuant to: APFP Regulation 5 (2) (a) Ecodoc number: 004866585-02