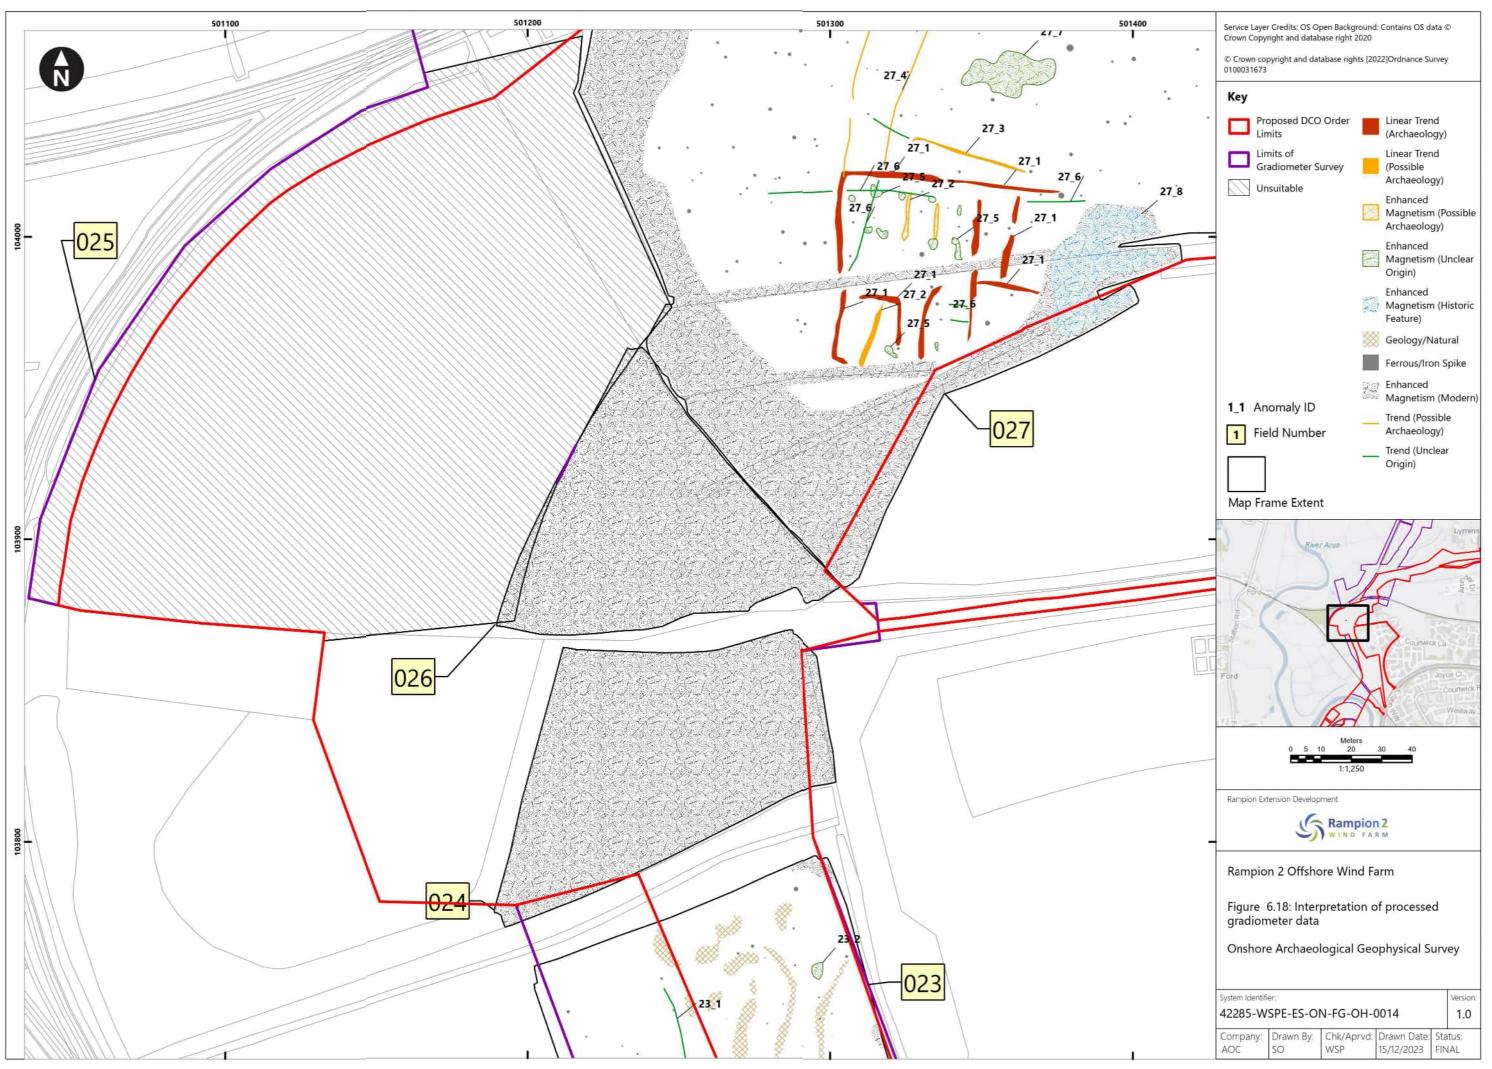

|             |







Document uncontrolled when printed





Document uncontrolled when printed

ISO A3 Landscape















Document uncontrolled when printed





Document uncontrolled when printed

ISO A3 Landscape







Document uncontrolled when printed



Document uncontrolled when printed



Document uncontrolled when printed



Document uncontrolled when printed















Document uncontrolled when printed











Document uncontrolled when printed















Document uncontrolled when printed



Document uncontrolled when printed















Document uncontrolled when printed



















Document uncontrolled when printed









Document uncontrolled when printed