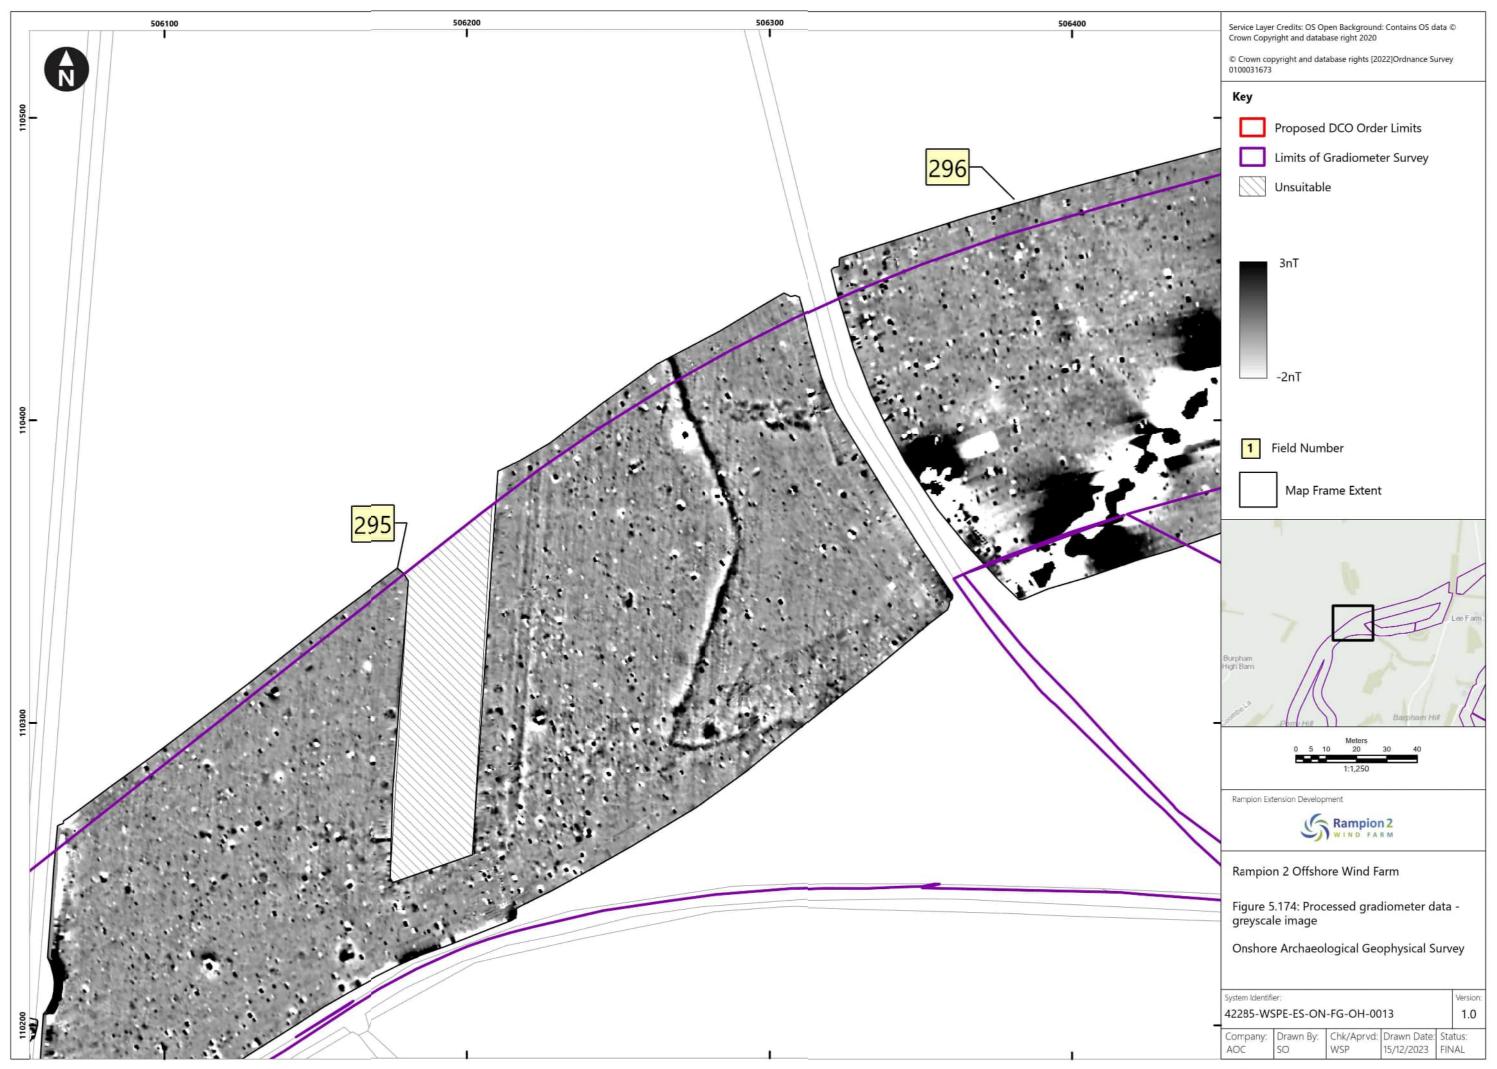

## Rampion 2 Wind Farm Category 6: Environmental Statement Volume 4, Appendix 25.4: Onshore geophysical survey report (Part 7 of 8) Date: January 2024 Revision B

Document Reference: 6.4.25.4 Pursuant to: APFP Regulation 5 (2) (a) Ecodoc number: 004866585-02