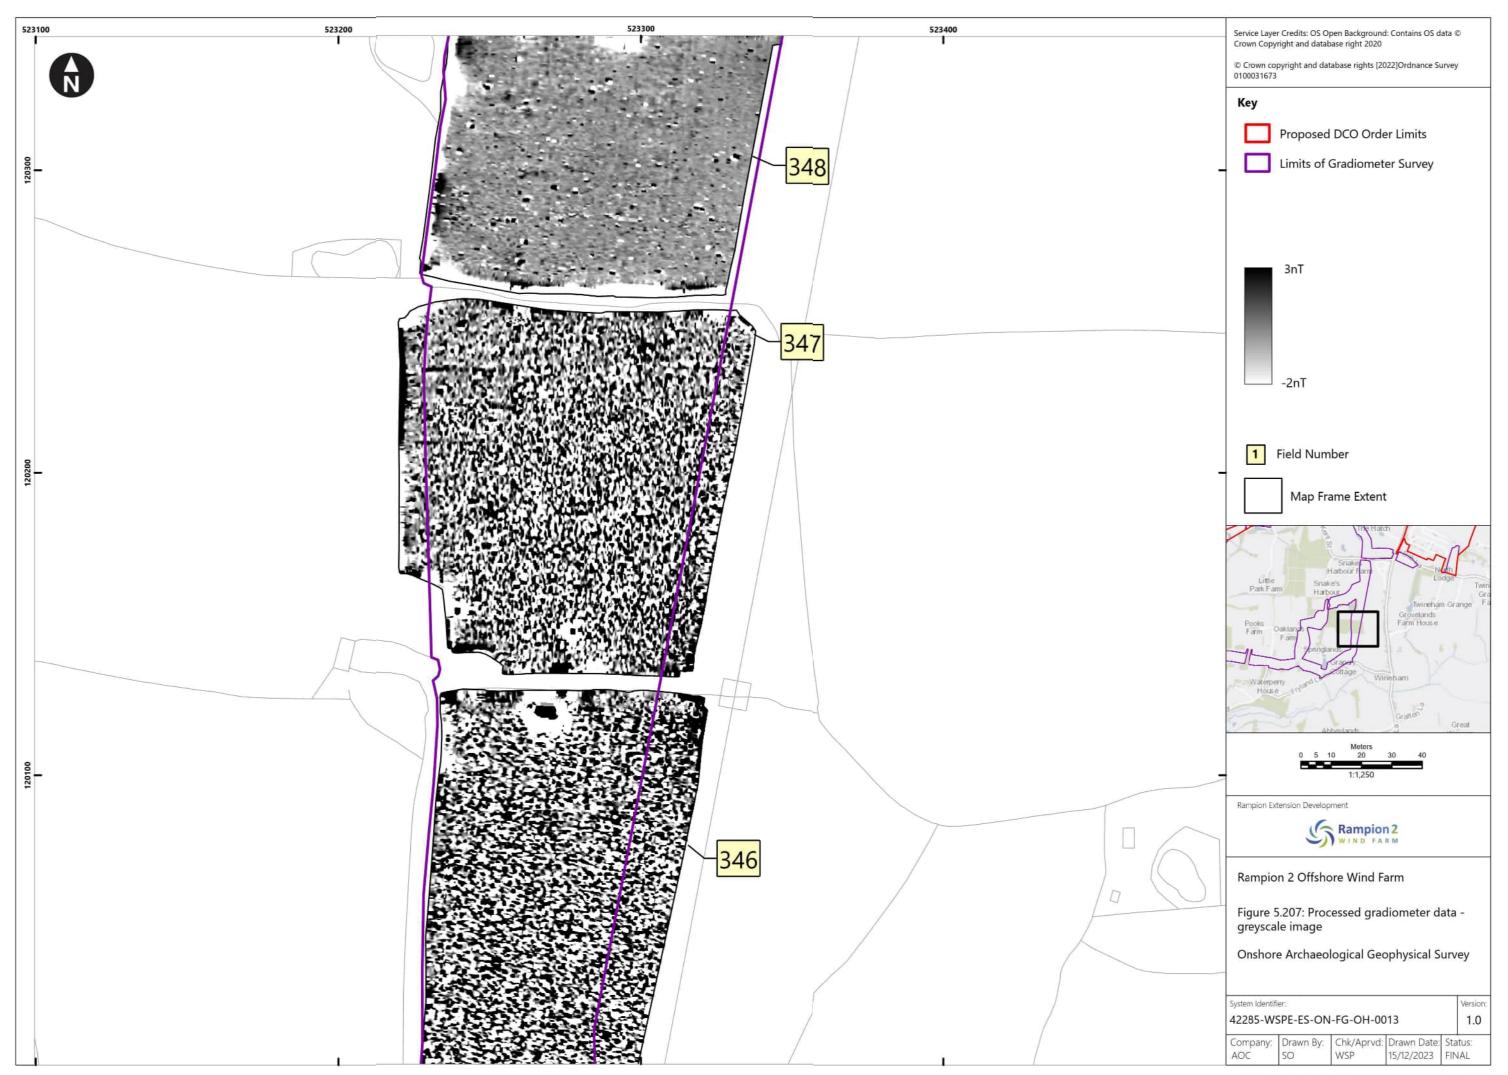

Document uncontrolled when printed

Document uncontrolled when printed

Document uncontrolled when printed

Document uncontrolled when printed

Document uncontrolled when printed

Document uncontrolled when printed