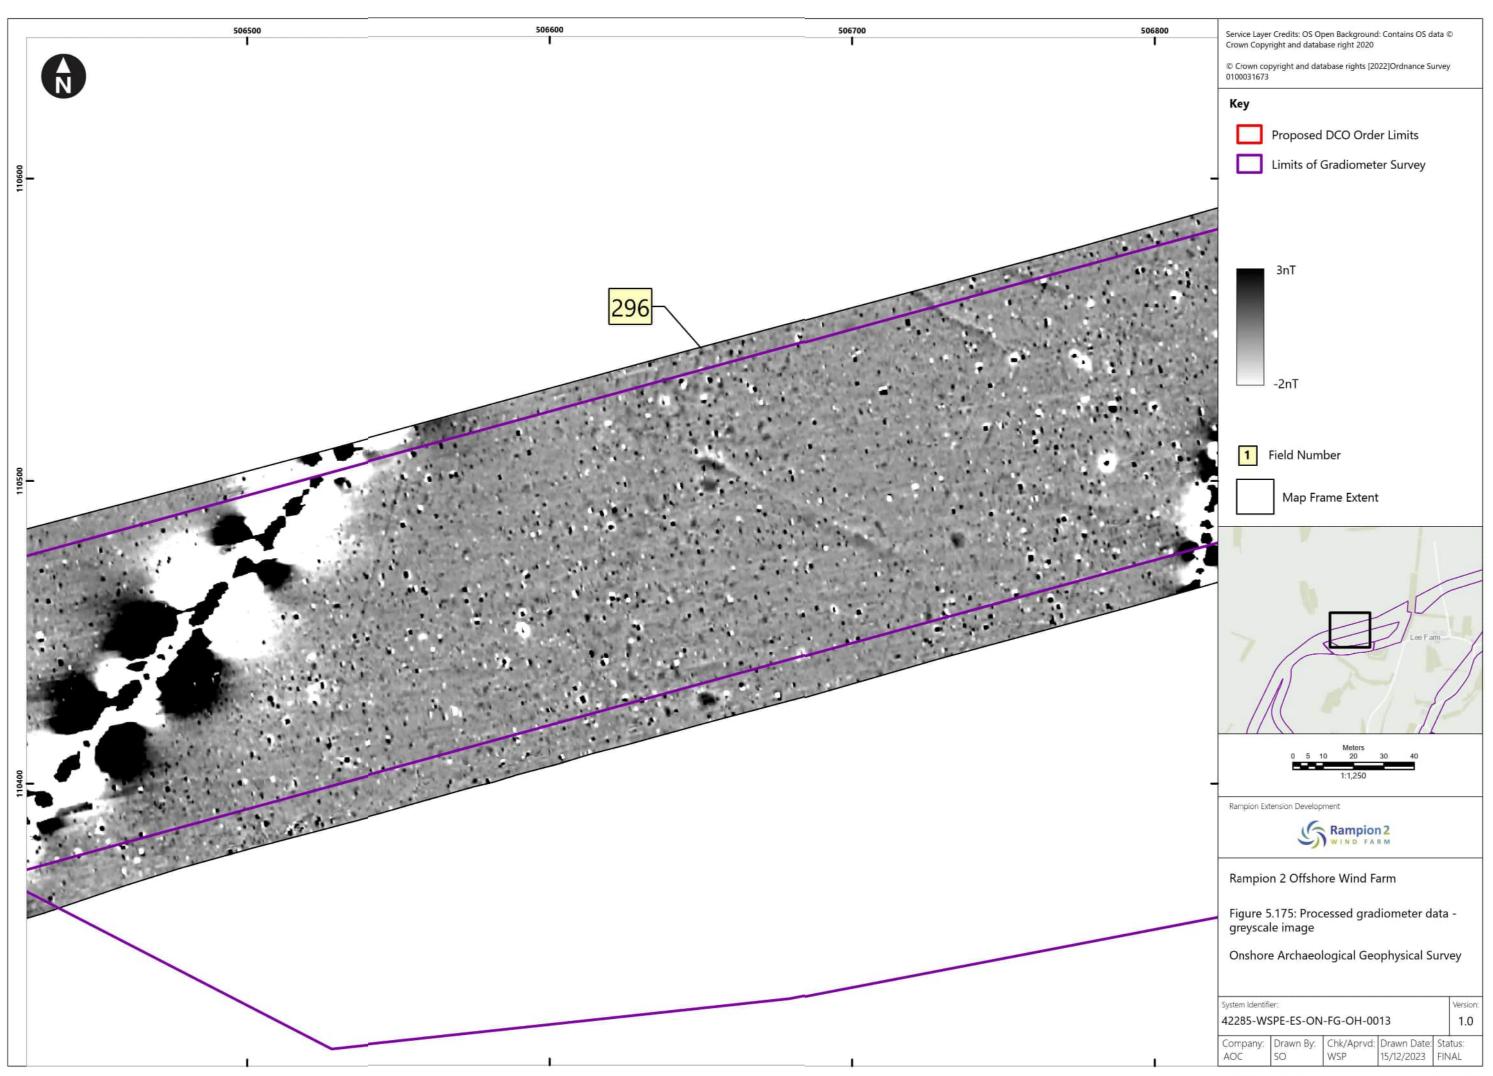

## Rampion 2 Wind Farm Category 6: Environmental Statement Volume 4, Appendix 25.4: Onshore geophysical survey report (Part 7 of 8) Date: January 2024 Revision B

Document Reference: 6.4.25.4 Pursuant to: APFP Regulation 5 (2) (a) Ecodoc number: 004866585-02