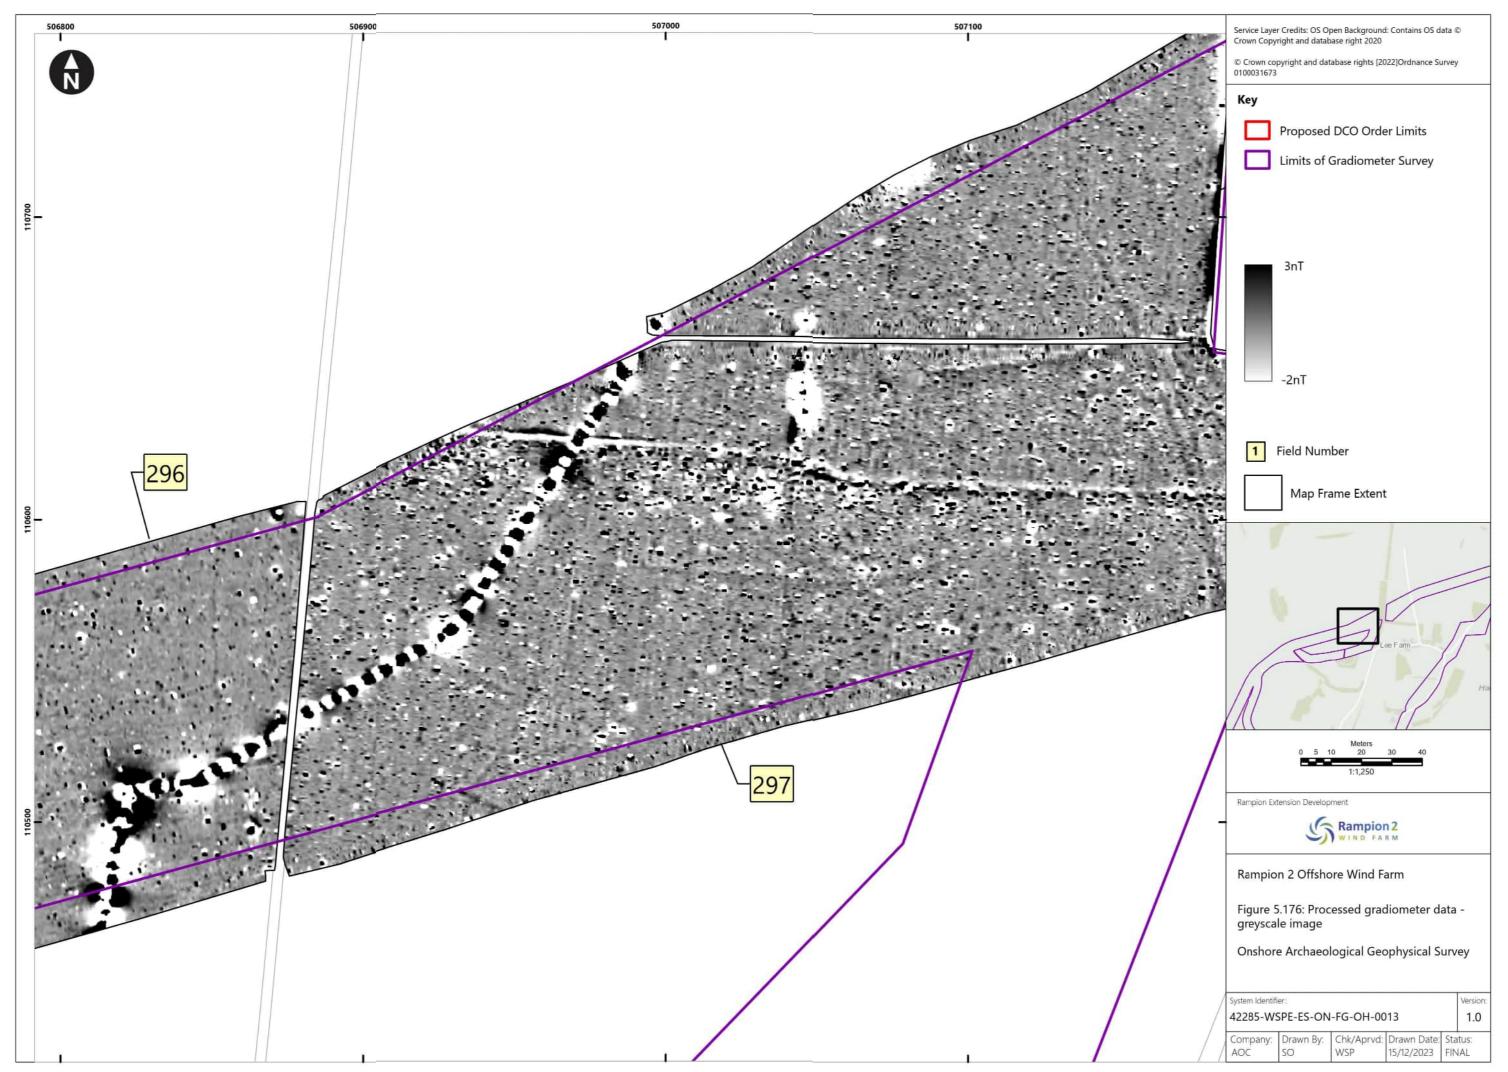

## Rampion 2 Wind Farm Category 6: Environmental Statement Volume 4, Appendix 25.4: Onshore geophysical survey report (Part 7 of 8) Date: January 2024 Revision B

Document Reference: 6.4.25.4 Pursuant to: APFP Regulation 5 (2) (a) Ecodoc number: 004866585-02