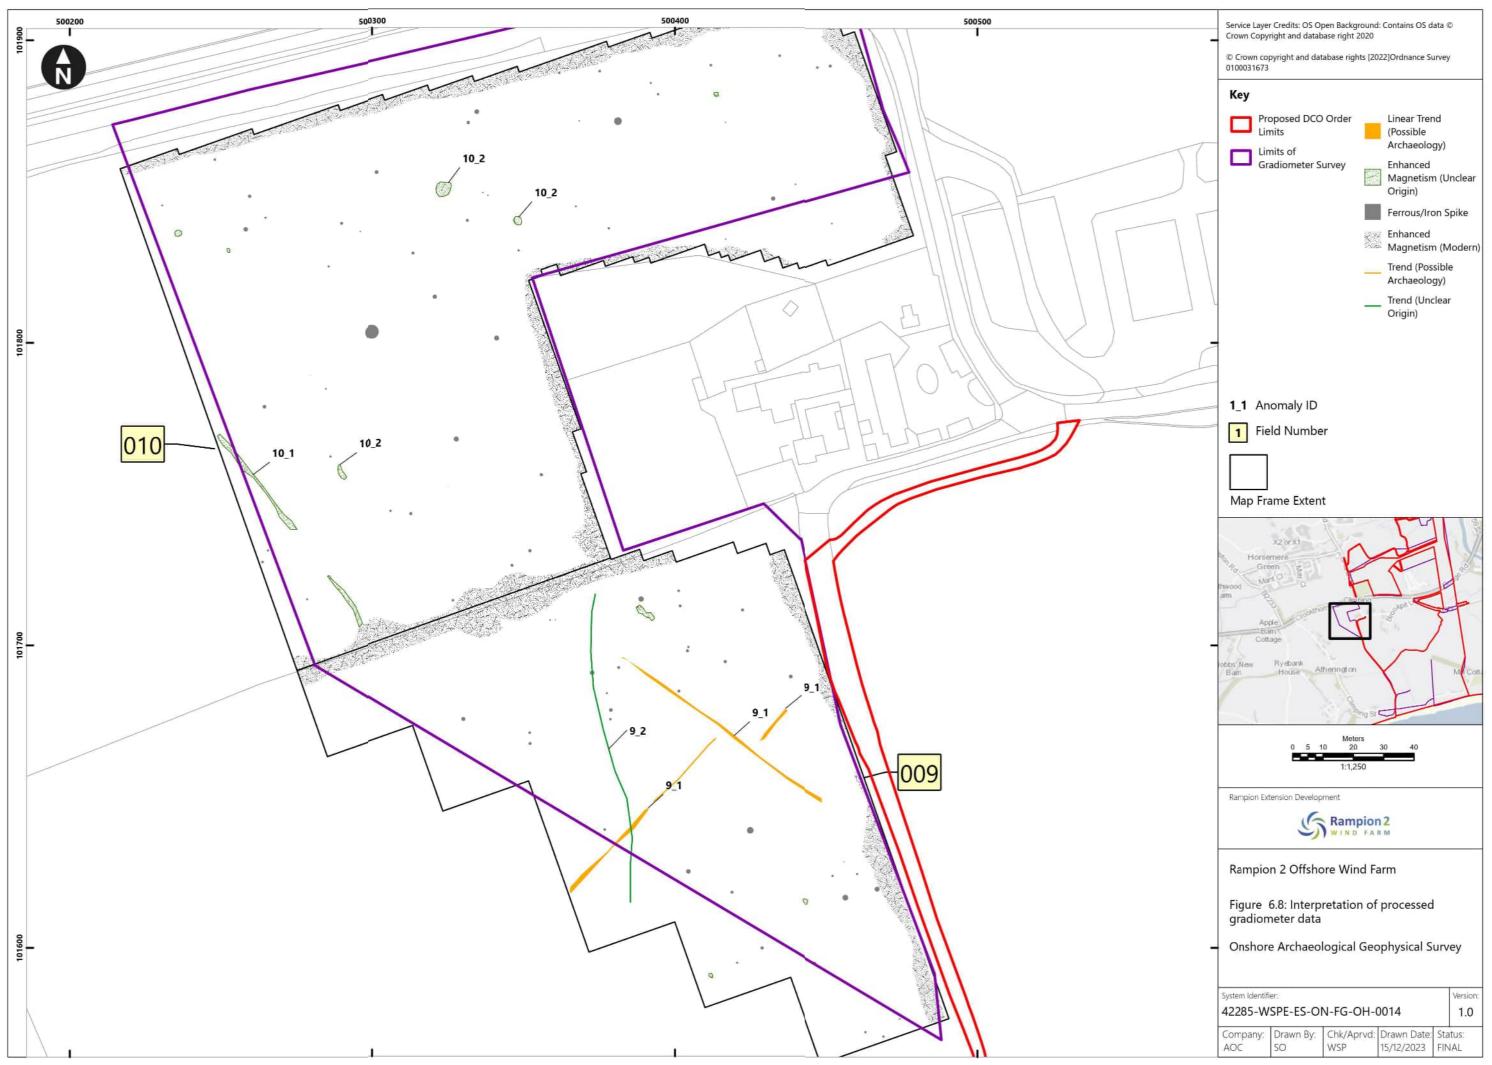

## Rampion 2 Wind Farm Category 6: Environmental Statement Volume 4, Appendix 25.4: Onshore geophysical survey report (Part 7 of 8) Date: January 2024 Revision B

Document Reference: 6.4.25.4 Pursuant to: APFP Regulation 5 (2) (a) Ecodoc number: 004866585-02