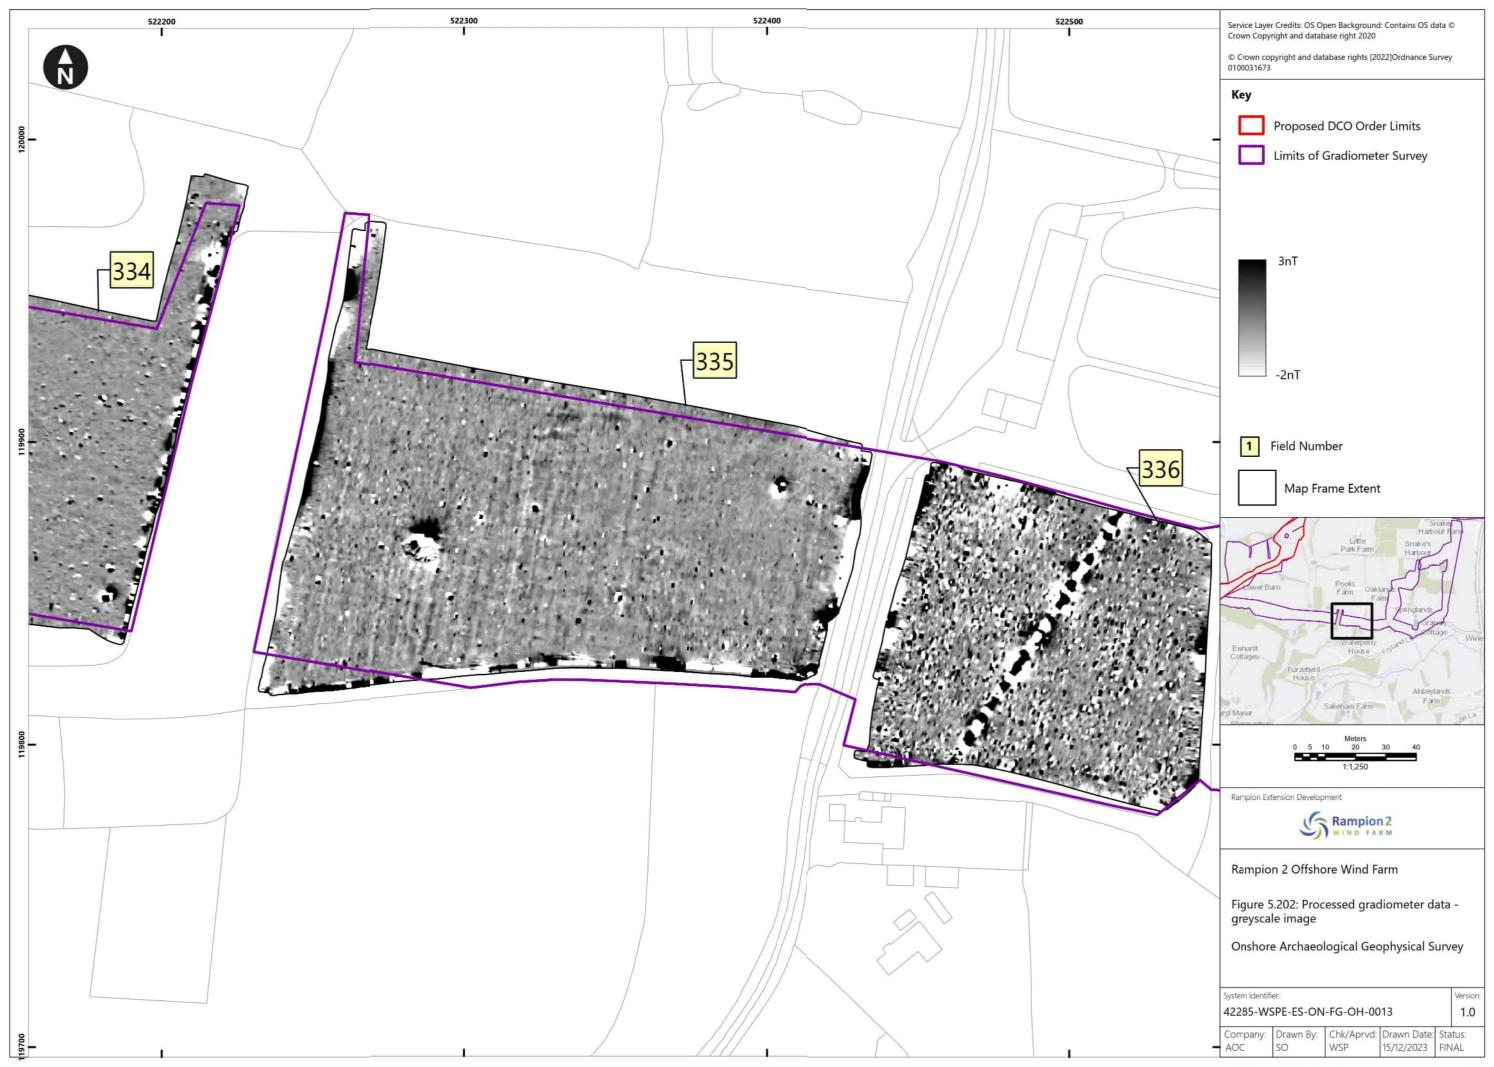

|          |            |                                                                                                                                |        |            |             |







Document uncontrolled when printed





Document uncontrolled when printed

ISO A3 Landscape















Document uncontrolled when printed





Document uncontrolled when printed

ISO A3 Landscape







Document uncontrolled when printed



Document uncontrolled when printed



Document uncontrolled when printed



Document uncontrolled when printed















Document uncontrolled when printed











Document uncontrolled when printed















Document uncontrolled when printed



Document uncontrolled when printed















Document uncontrolled when printed



















Document uncontrolled when printed









Document uncontrolled when printed