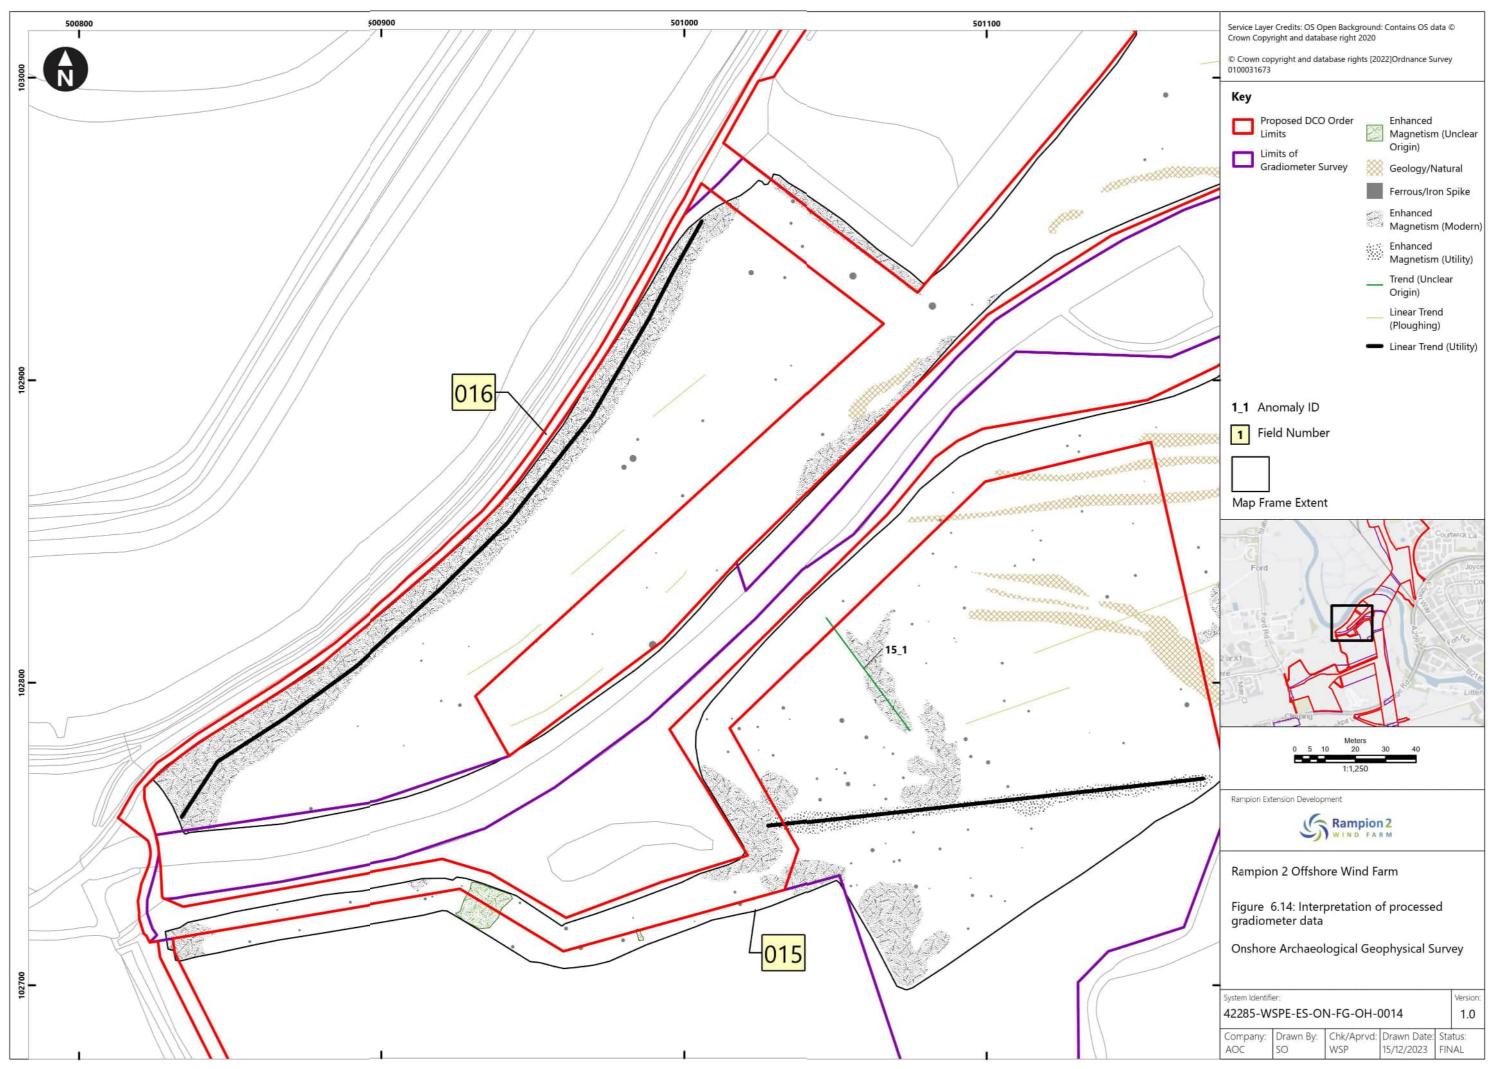

|            |             |







Document uncontrolled when printed





Document uncontrolled when printed

ISO A3 Landscape















Document uncontrolled when printed





Document uncontrolled when printed

ISO A3 Landscape







Document uncontrolled when printed



Document uncontrolled when printed



Document uncontrolled when printed



Document uncontrolled when printed















Document uncontrolled when printed











Document uncontrolled when printed















Document uncontrolled when printed



Document uncontrolled when printed















Document uncontrolled when printed



















Document uncontrolled when printed









Document uncontrolled when printed