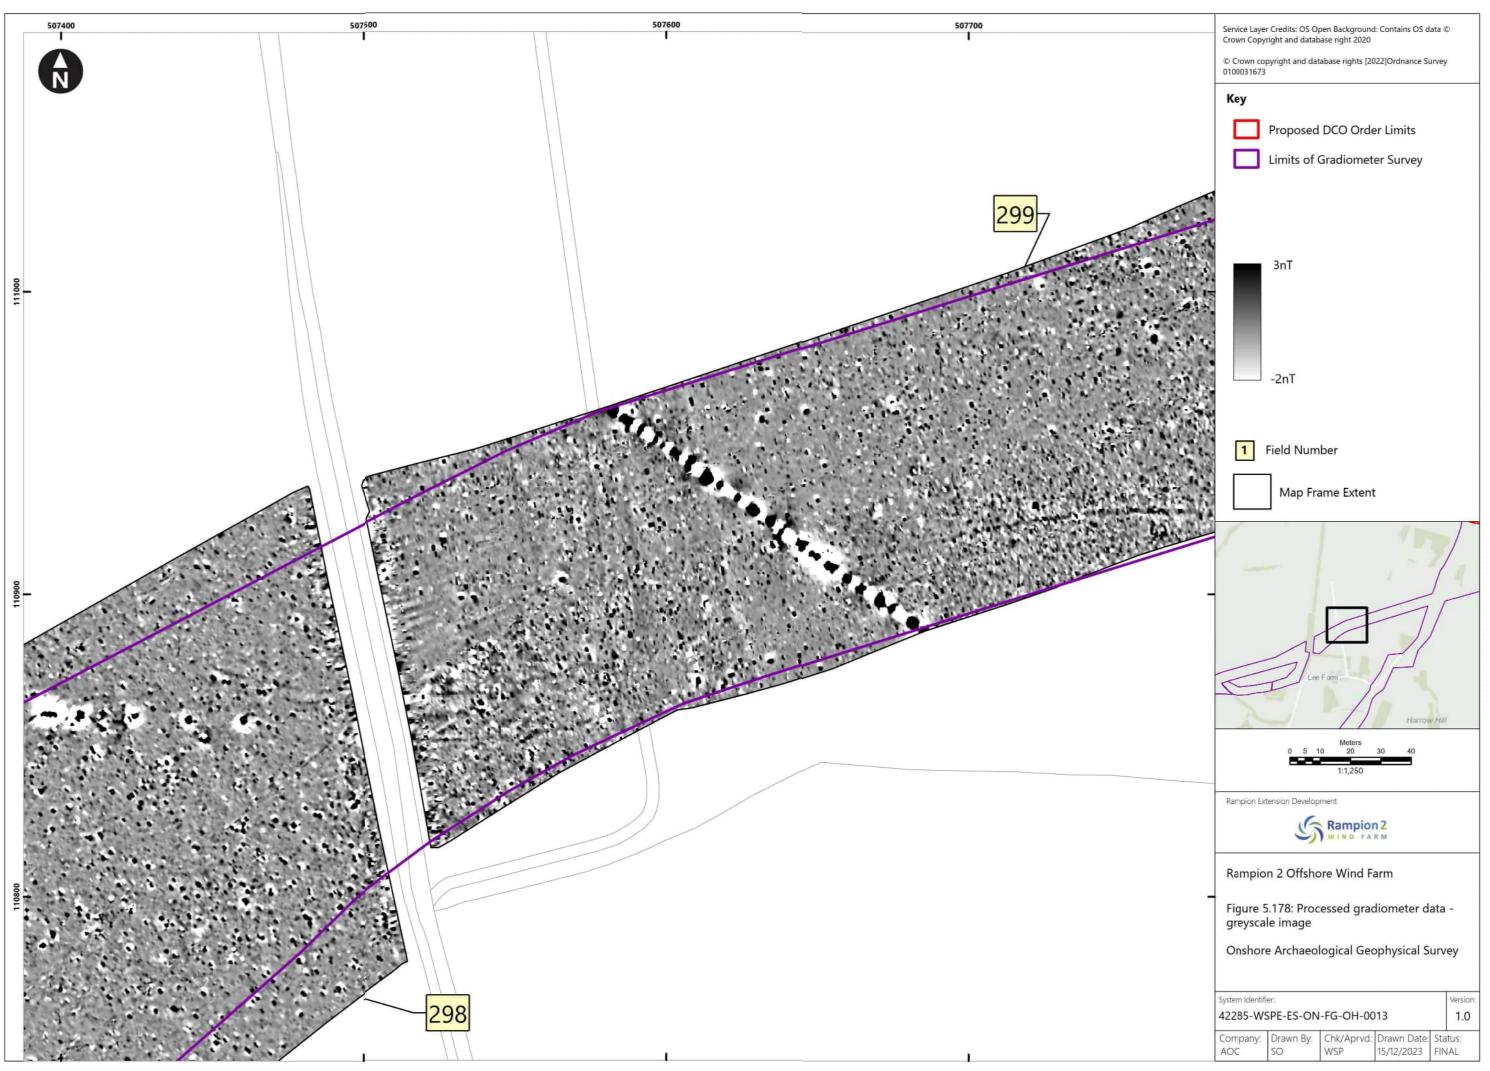

## Rampion 2 Wind Farm Category 6: Environmental Statement Volume 4, Appendix 25.4: Onshore geophysical survey report (Part 7 of 8) Date: January 2024 Revision B

Document Reference: 6.4.25.4 Pursuant to: APFP Regulation 5 (2) (a) Ecodoc number: 004866585-02