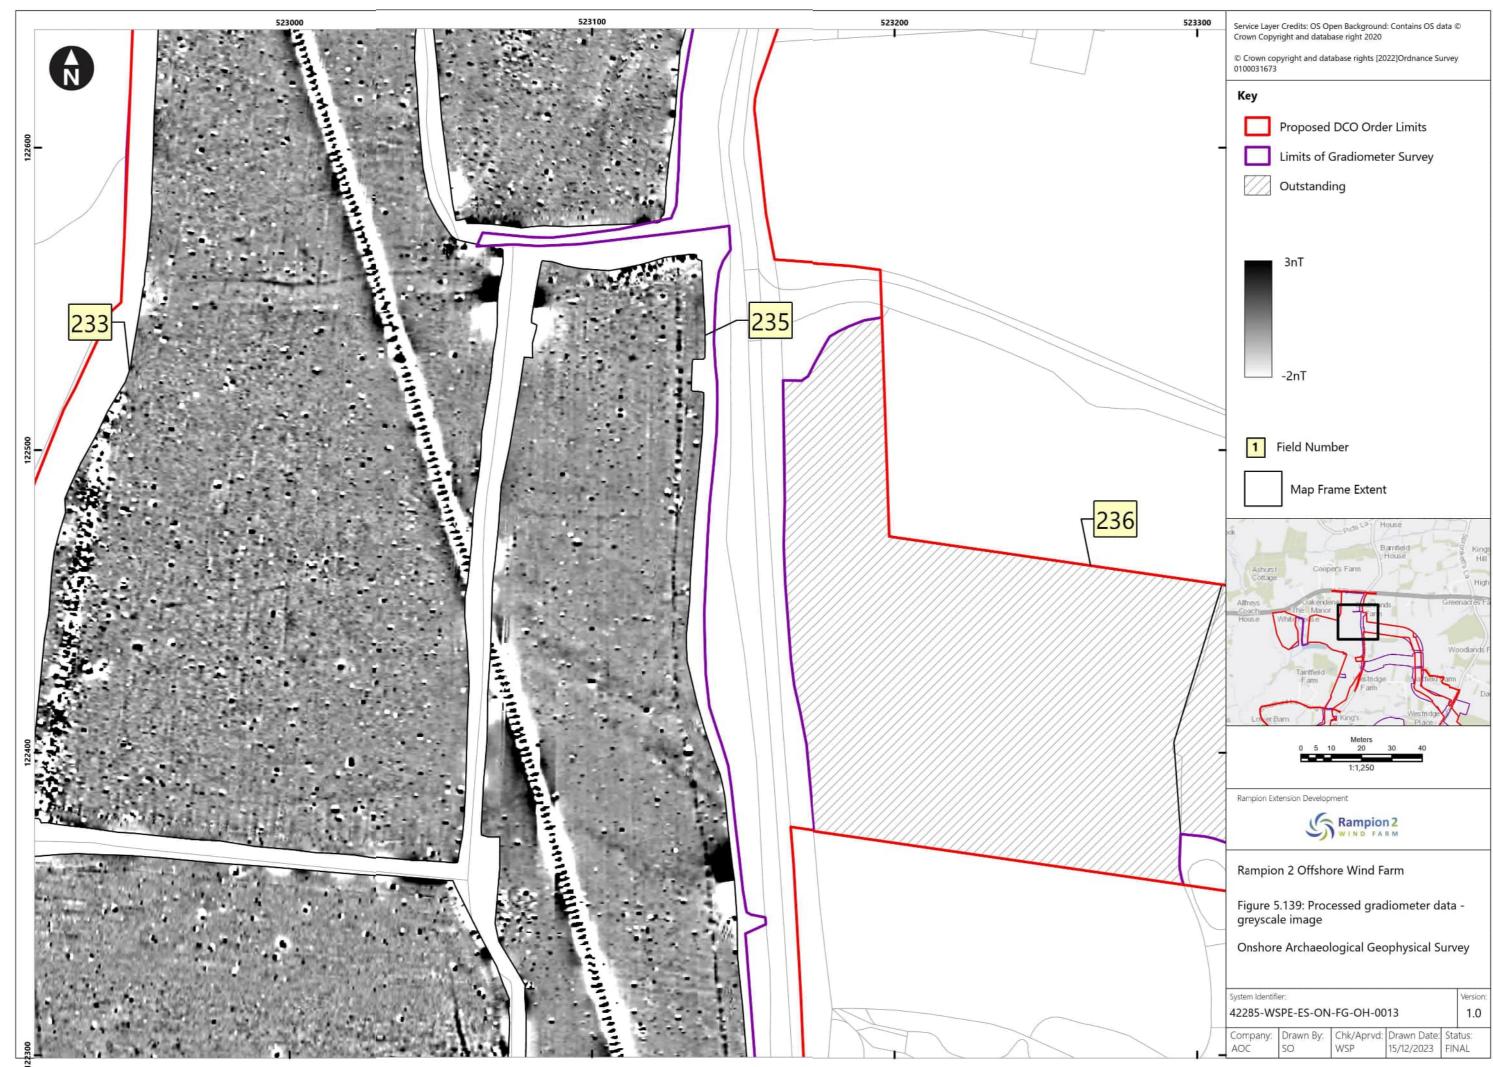

| 04/08/2023 | Final for DCO<br>Application                                                                                    | WSP    | RED        | RED         |
| В        | 16/01/2024 | Updated report and figures with additional geophysical survey results undertaken subsequent to DCO Application. | WSP    | RED        | RED         |
|          |            |                                                                                                                 |        |            |             |