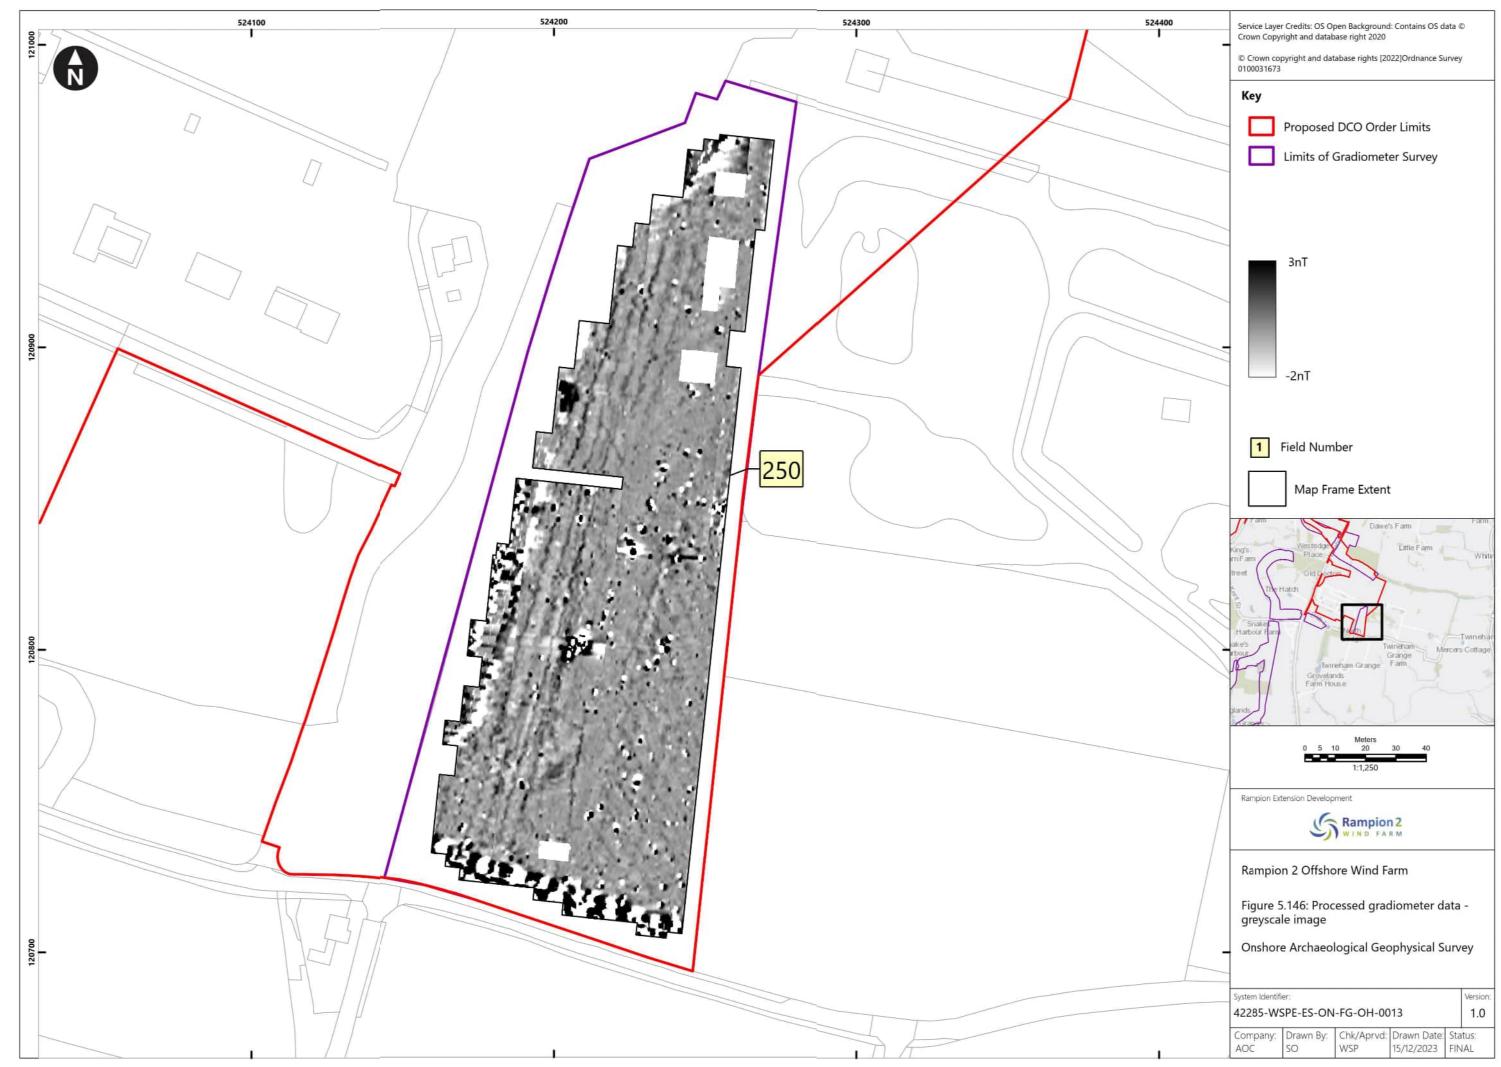

2023 | Final for DCO<br>Application                                                                                    | WSP    | RED        | RED         |
| В        | 16/01/2024 | Updated report and figures with additional geophysical survey results undertaken subsequent to DCO Application. | WSP    | RED        | RED         |
|          |            |                                                                                                                 |        |            |             |