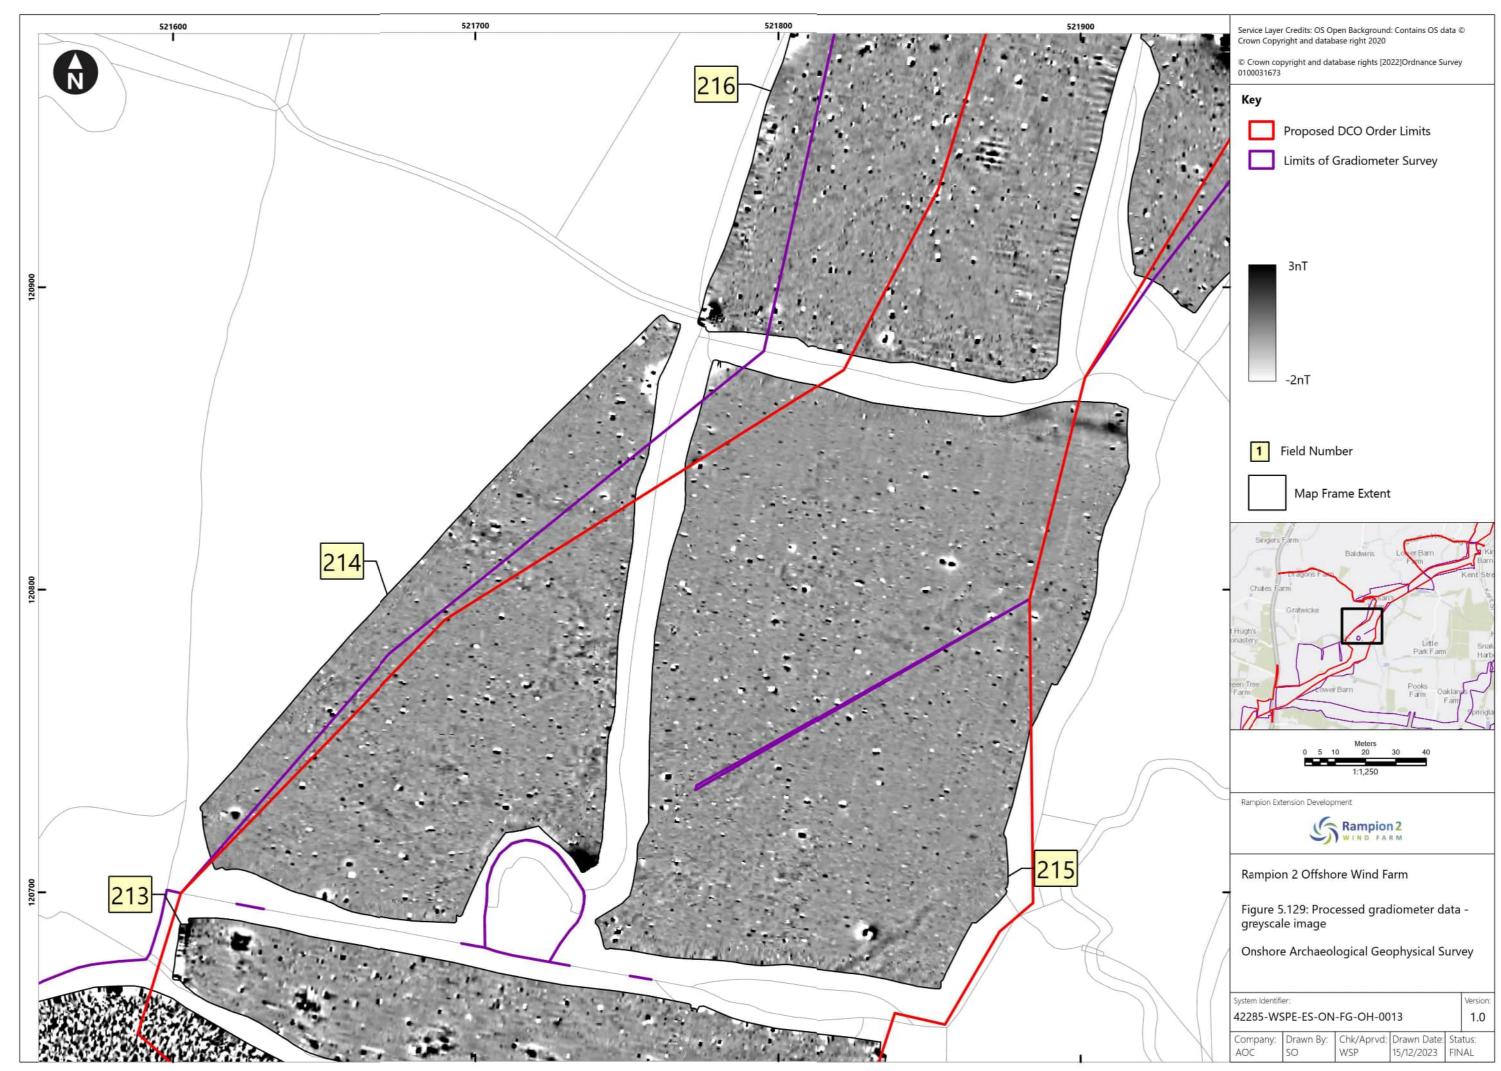

-------------|
| Α        | 04/08/2023 | Final for DCO<br>Application                                                                                    | WSP    | RED        | RED         |
| В        | 16/01/2024 | Updated report and figures with additional geophysical survey results undertaken subsequent to DCO Application. | WSP    | RED        | RED         |
|          |            |                                                                                                                 |        |            |             |