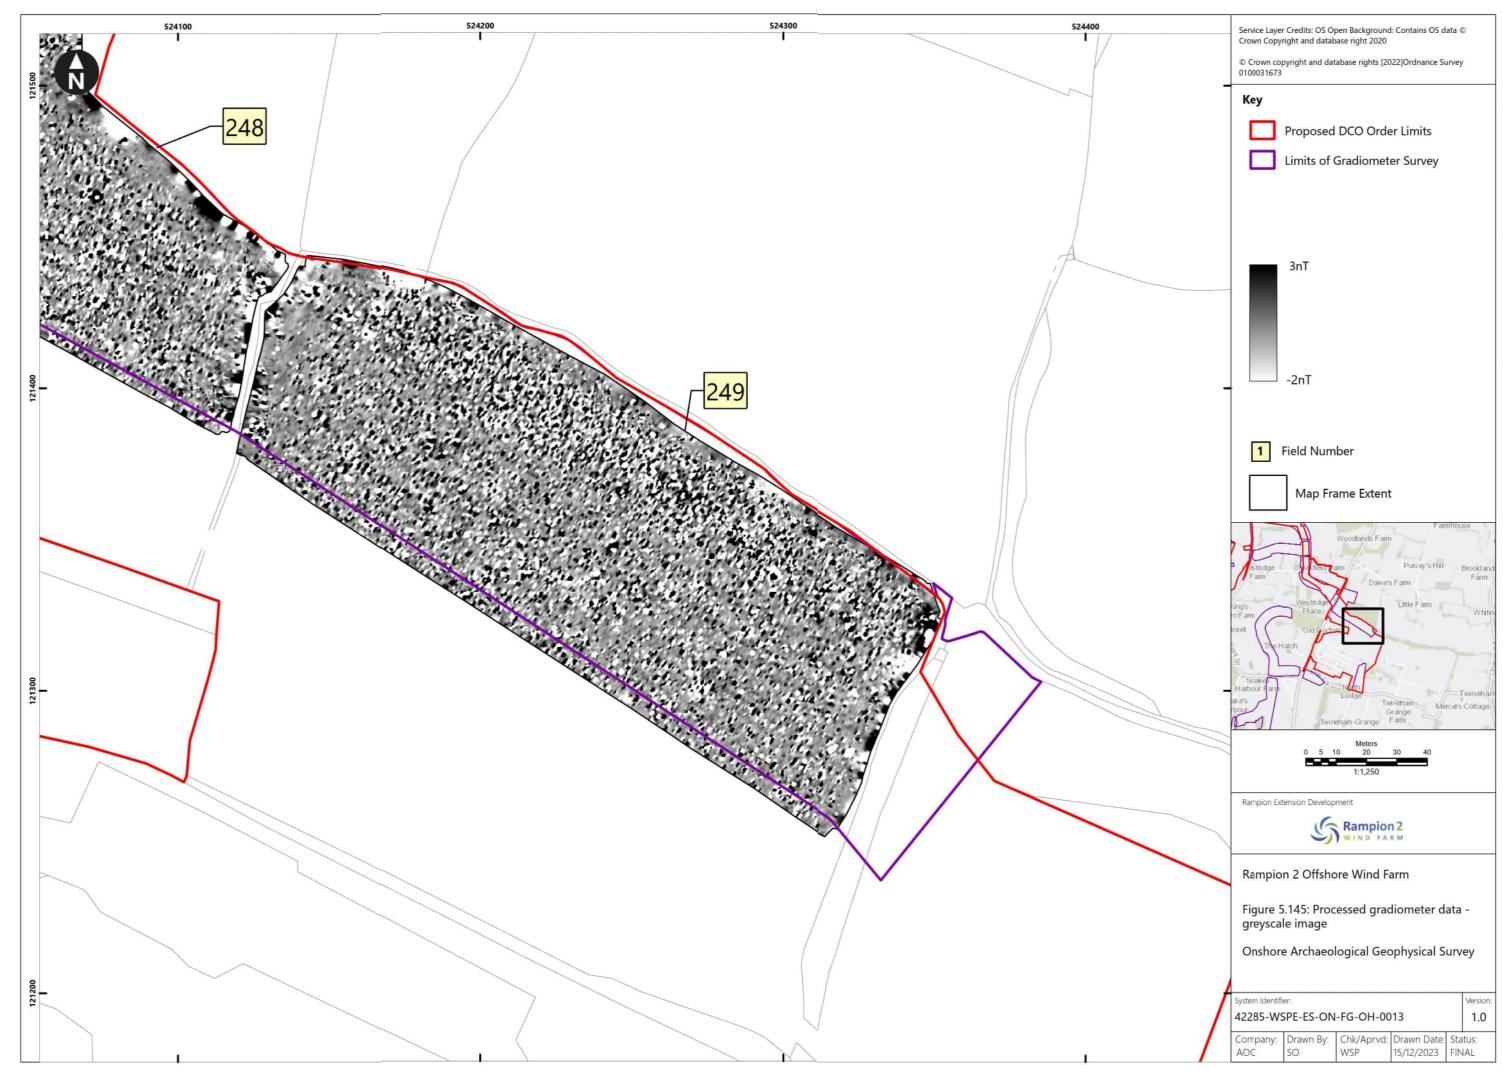

8/2023 | Final for DCO<br>Application                                                                                    | WSP    | RED        | RED         |
| В        | 16/01/2024 | Updated report and figures with additional geophysical survey results undertaken subsequent to DCO Application. | WSP    | RED        | RED         |
|          |            |                                                                                                                 |        |            |             |