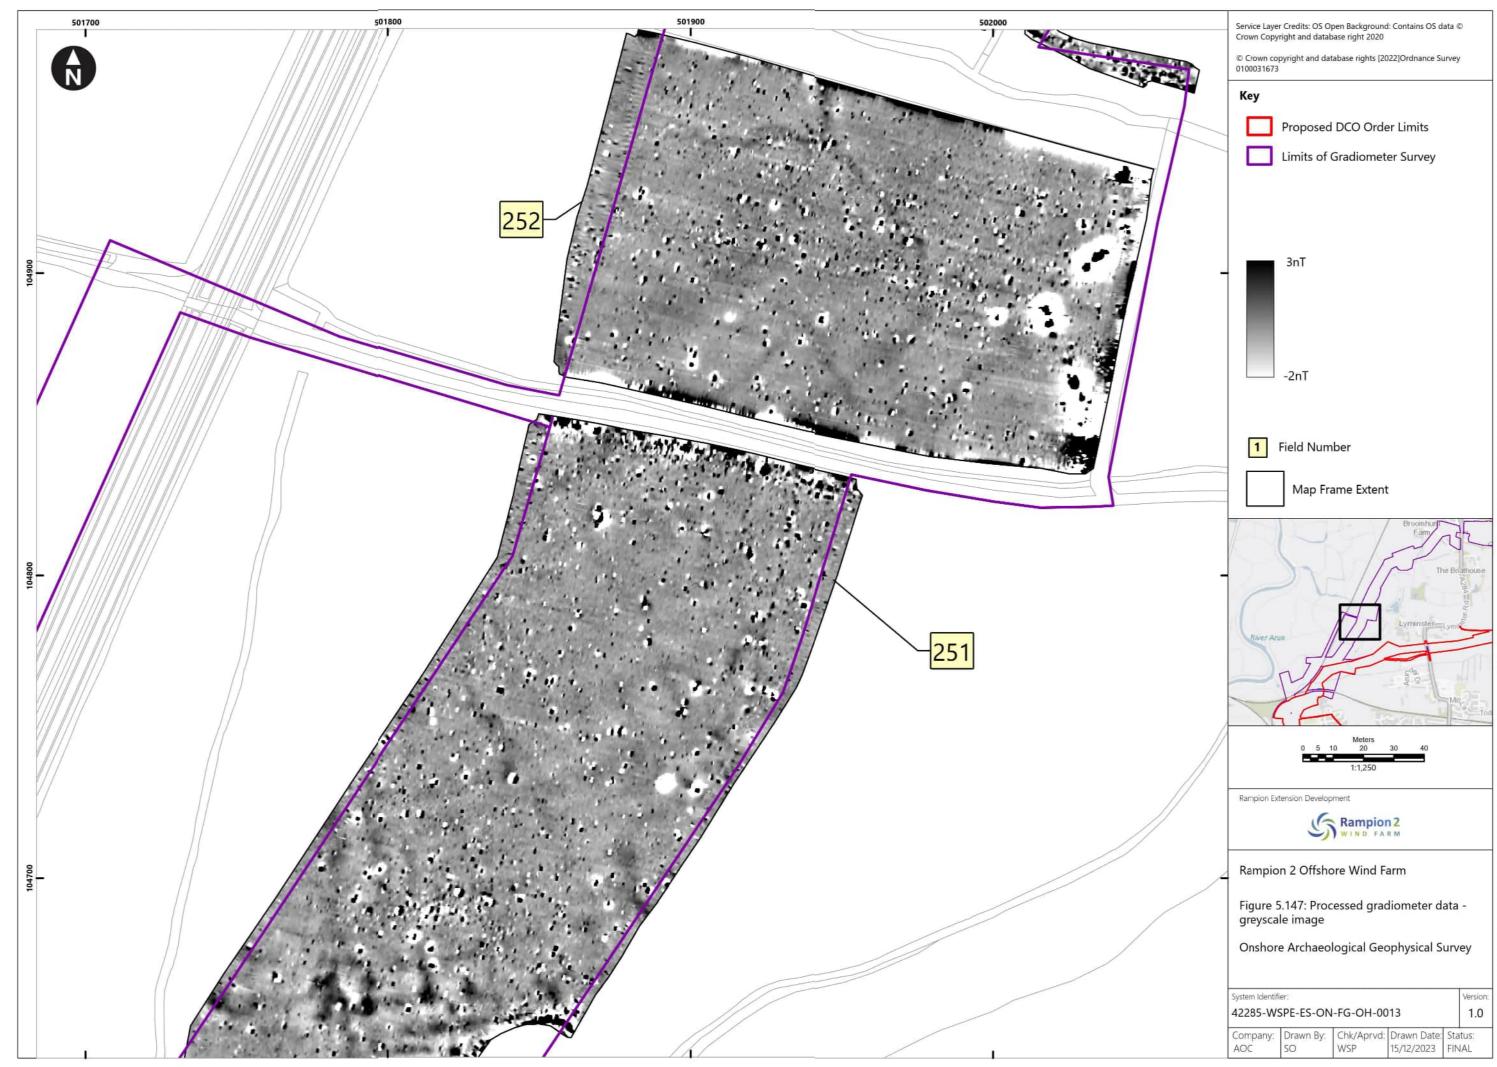

23 | Final for DCO<br>Application                                                                                    | WSP    | RED        | RED         |
| В        | 16/01/2024 | Updated report and figures with additional geophysical survey results undertaken subsequent to DCO Application. | WSP    | RED        | RED         |
|          |            |                                                                                                                 |        |            |             |