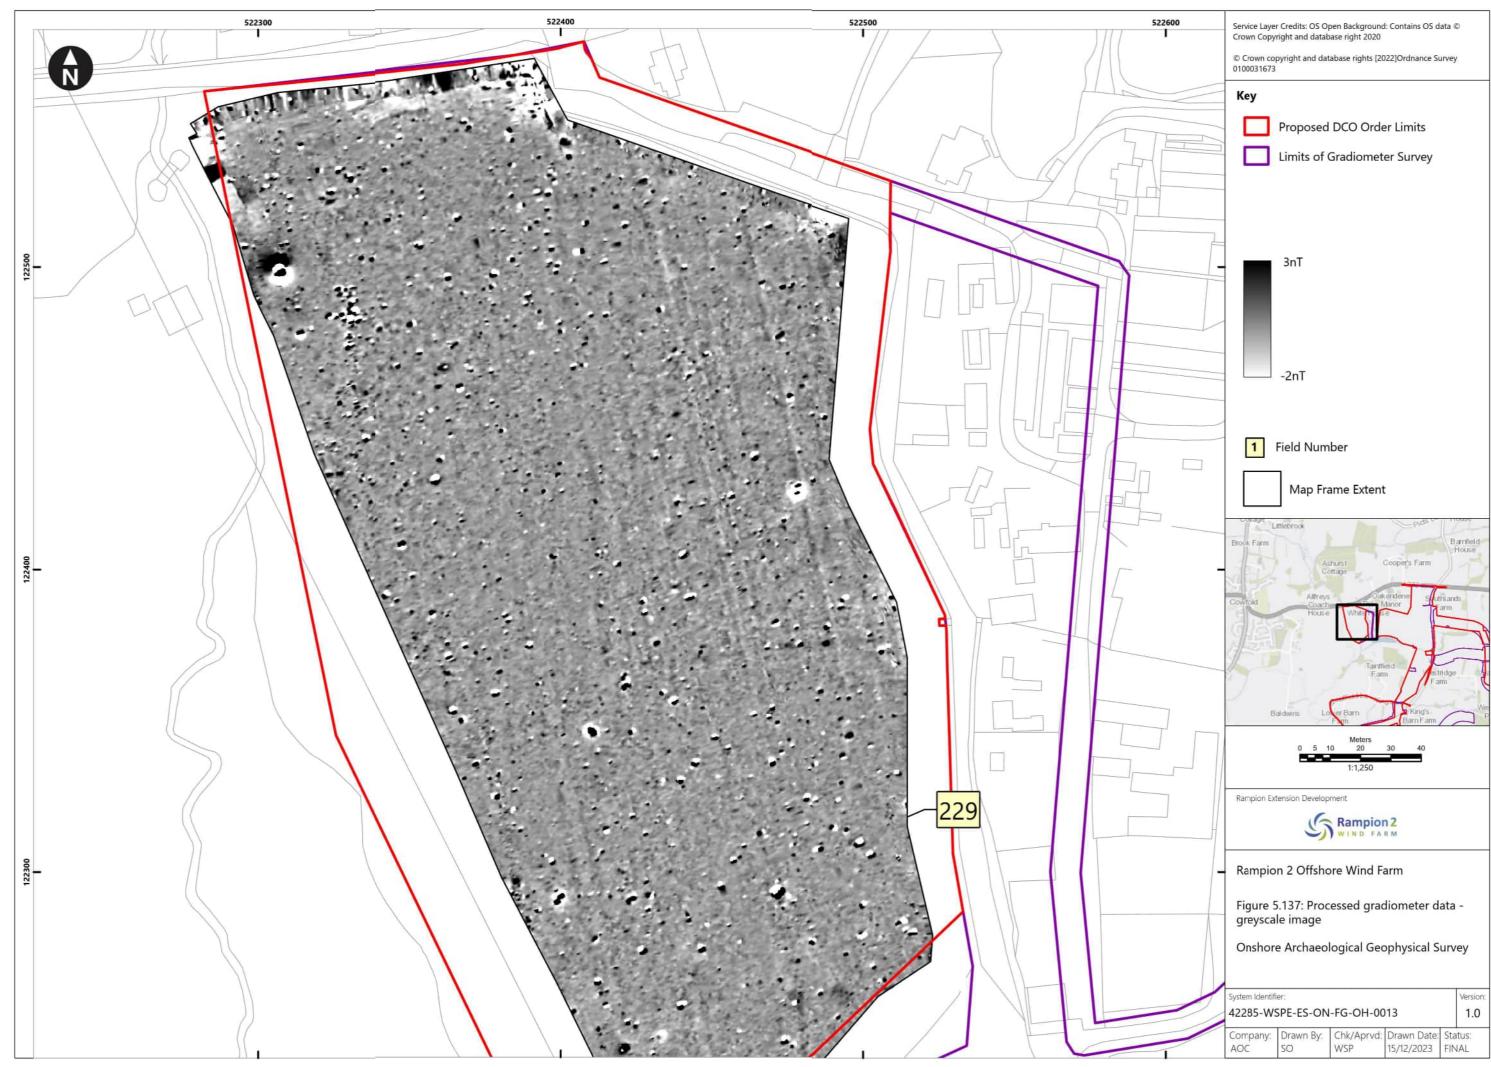

Α        | 04/08/2023 | Final for DCO<br>Application                                                                                    | WSP    | RED        | RED         |
| В        | 16/01/2024 | Updated report and figures with additional geophysical survey results undertaken subsequent to DCO Application. | WSP    | RED        | RED         |
|          |            |                                                                                                                 |        |            |             |