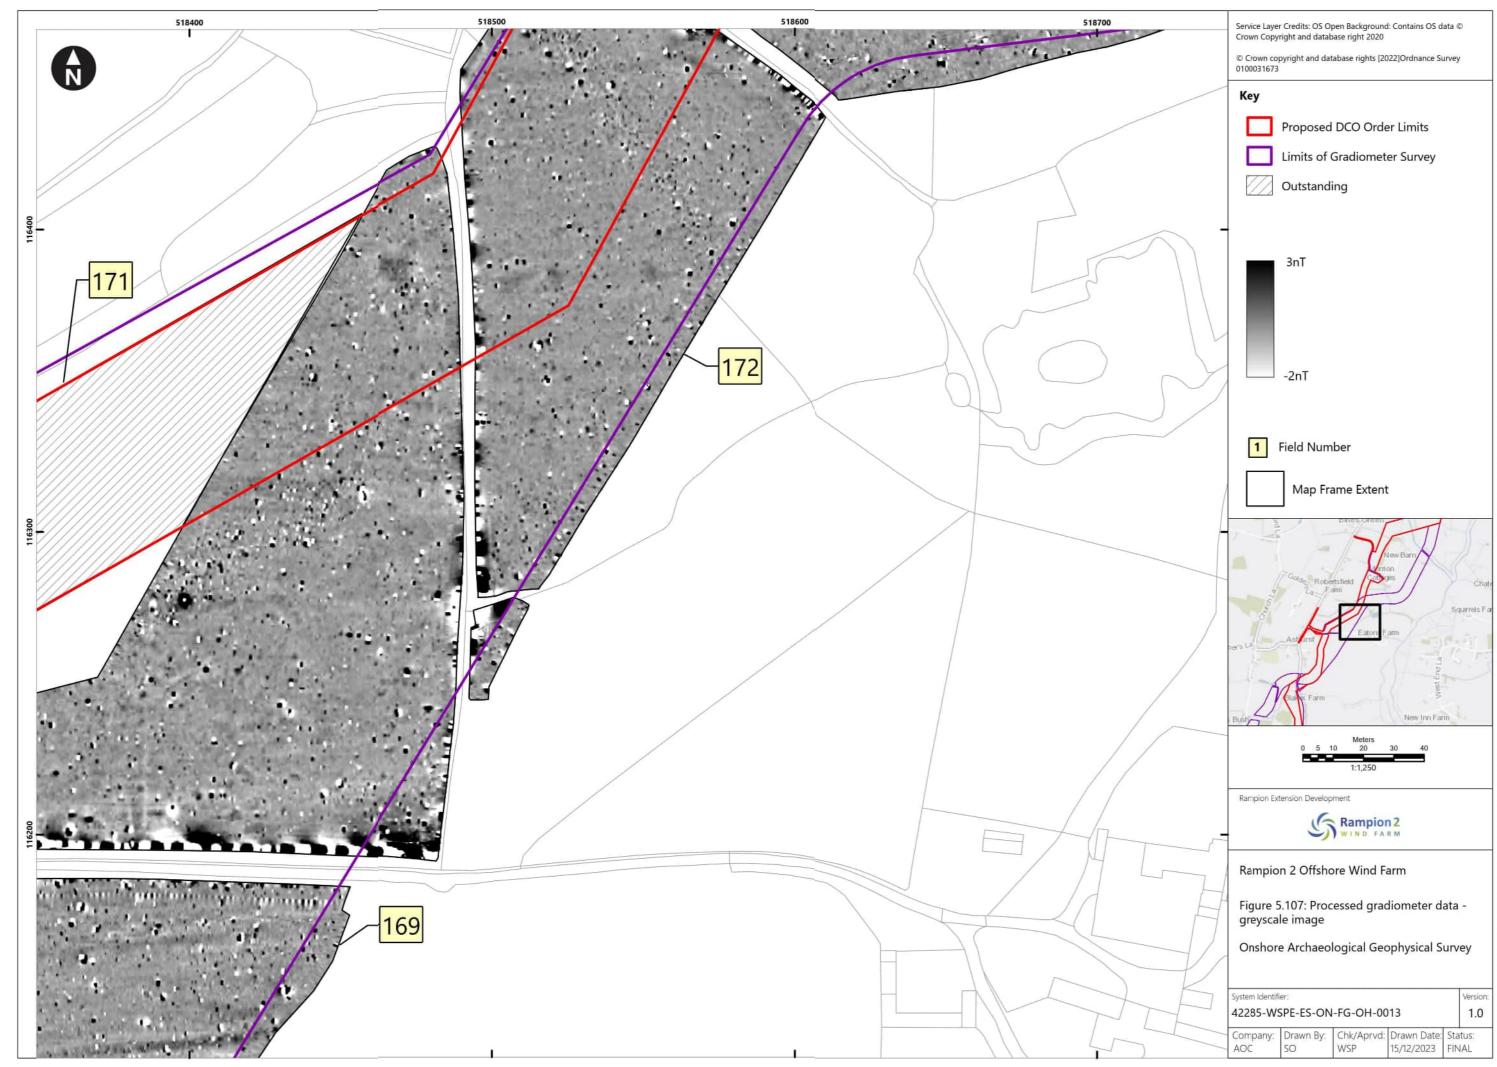

---------------------|--------|------------|-------------|
| Α        | 04/08/2023 | Final for DCO<br>Application                                                                                    | WSP    | RED        | RED         |
| В        | 16/01/2024 | Updated report and figures with additional geophysical survey results undertaken subsequent to DCO Application. | WSP    | RED        | RED         |
|          |            |                                                                                                                 |        |            |             |