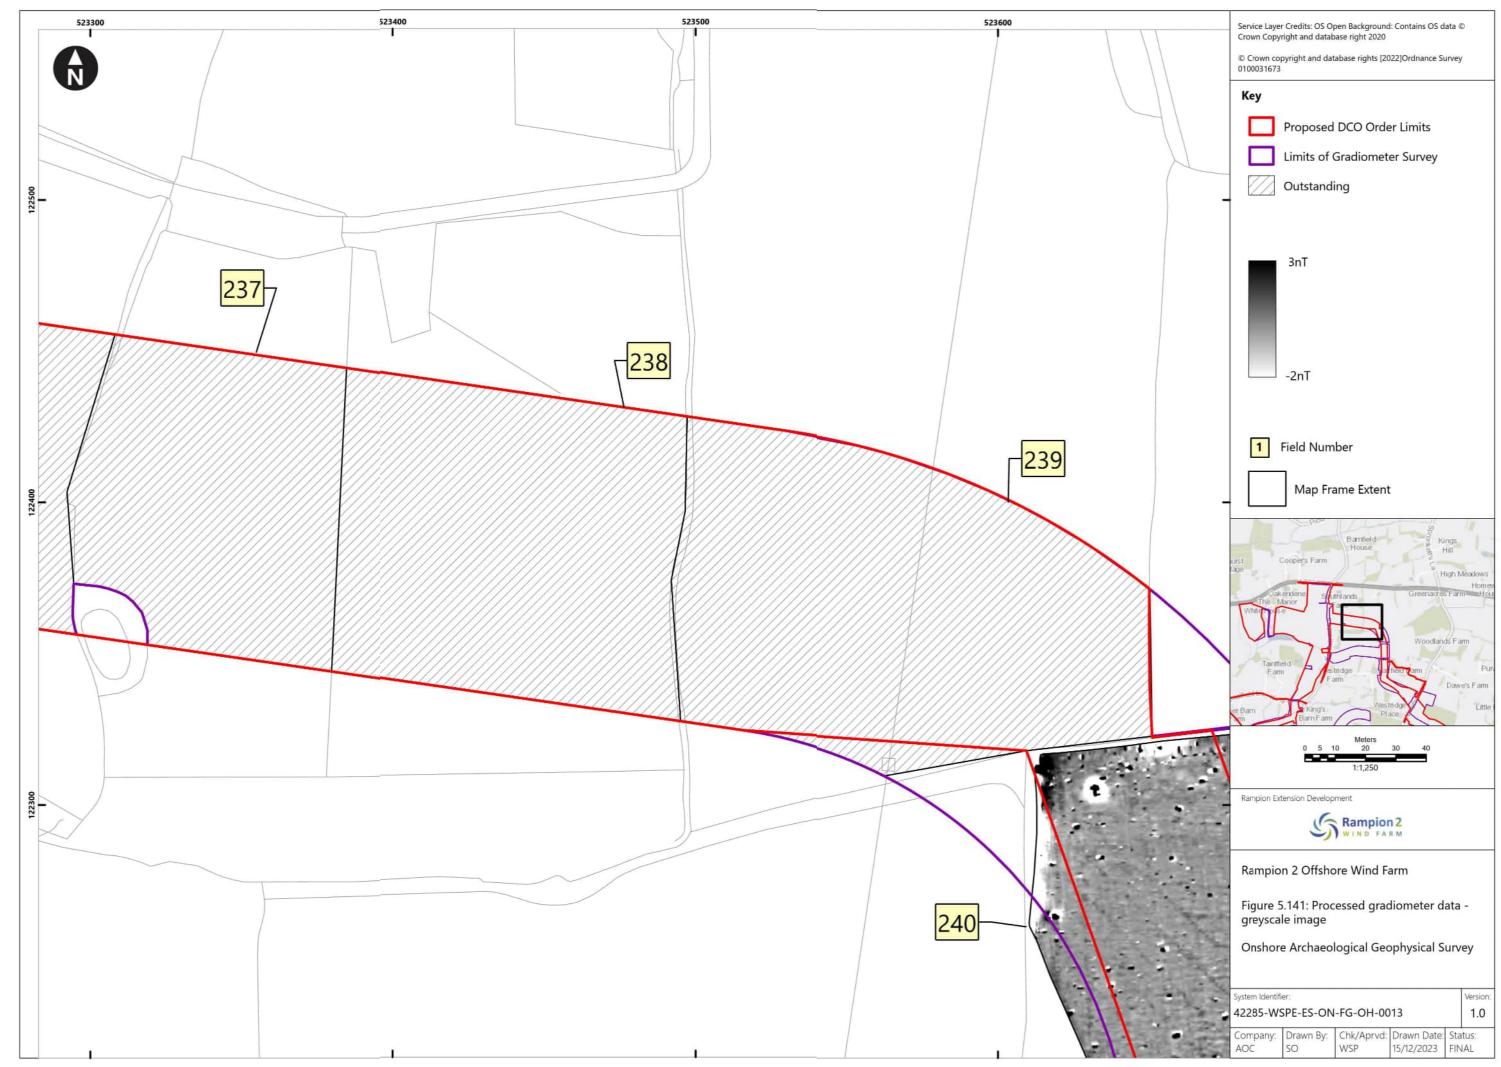

| 04/08/2023 | Final for DCO<br>Application                                                                                    | WSP    | RED        | RED         |
| В        | 16/01/2024 | Updated report and figures with additional geophysical survey results undertaken subsequent to DCO Application. | WSP    | RED        | RED         |
|          |            |                                                                                                                 |        |            |             |