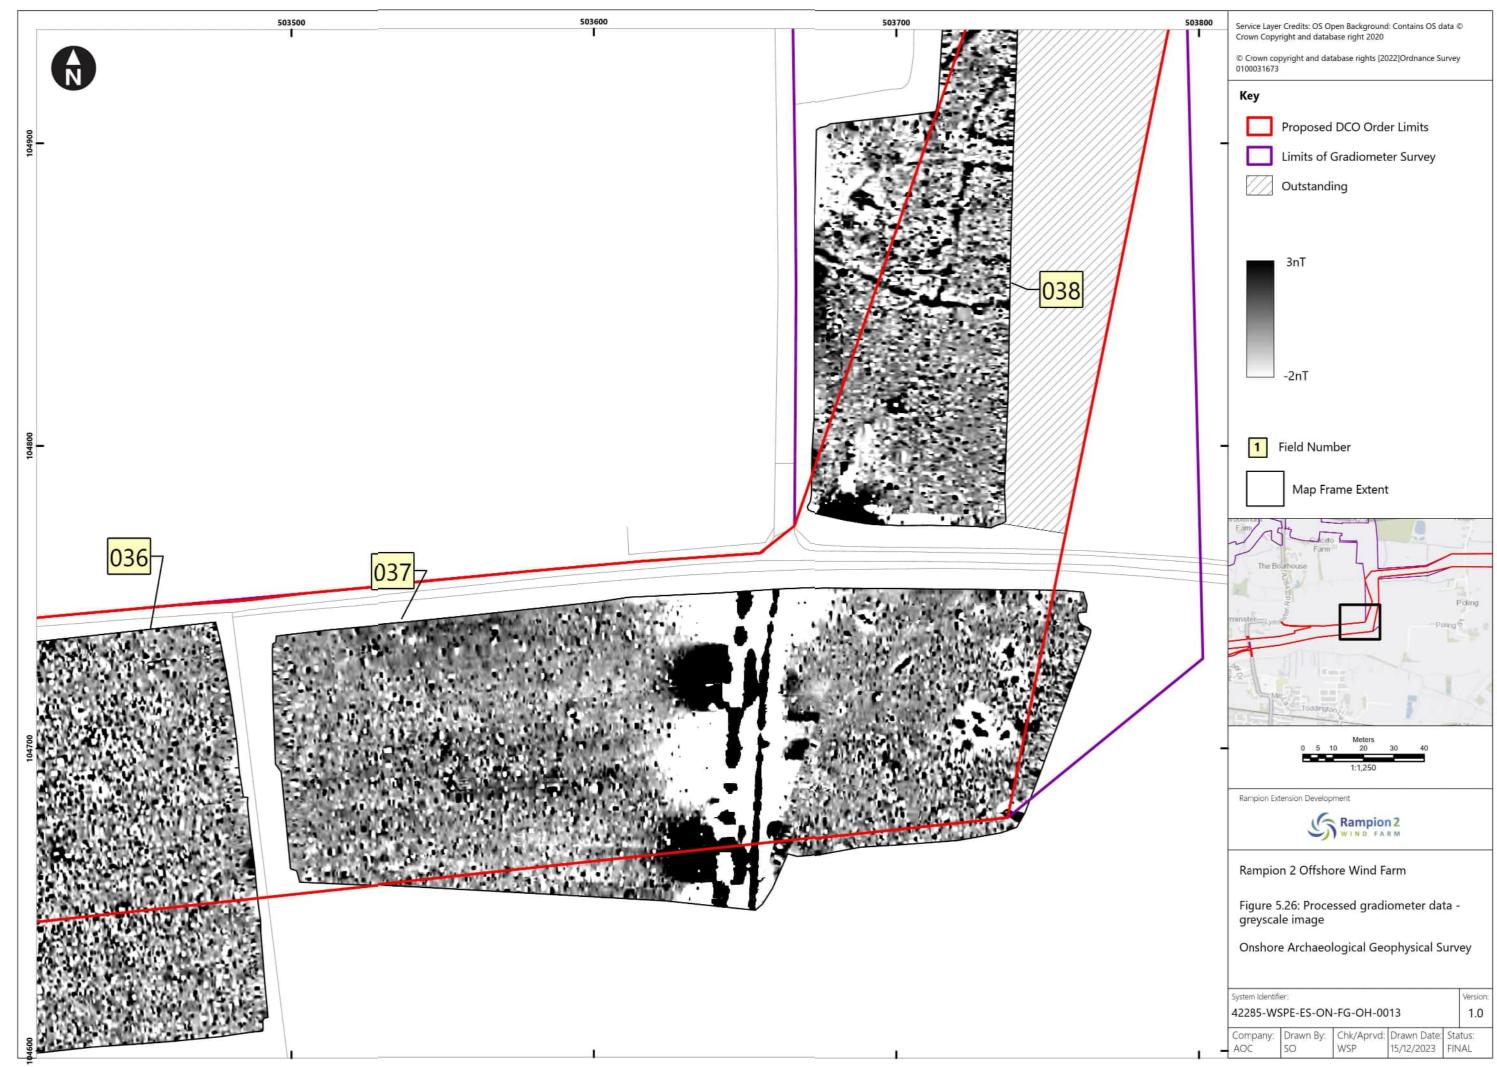

## Rampion 2 Wind Farm Category 6:

Environmental Statement Volume 4, Appendix 25.4: Onshore geophysical survey report (Part 6 of 8)