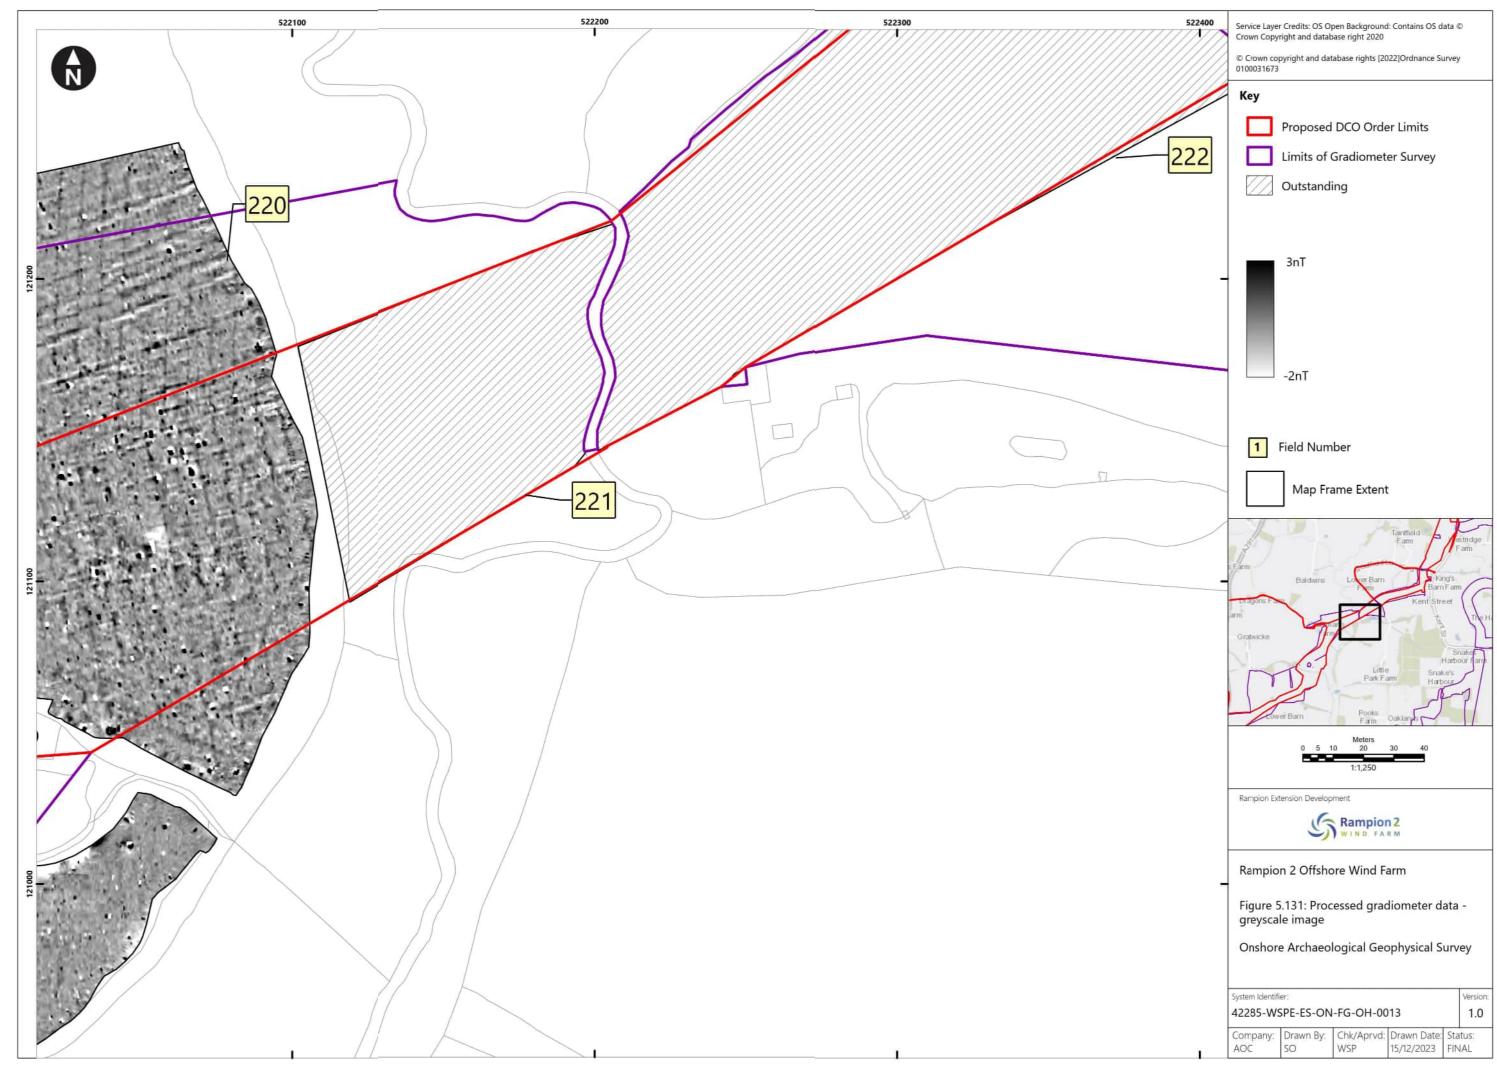

---------|
| Α        | 04/08/2023 | Final for DCO<br>Application                                                                                    | WSP    | RED        | RED         |
| В        | 16/01/2024 | Updated report and figures with additional geophysical survey results undertaken subsequent to DCO Application. | WSP    | RED        | RED         |
|          |            |                                                                                                                 |        |            |             |