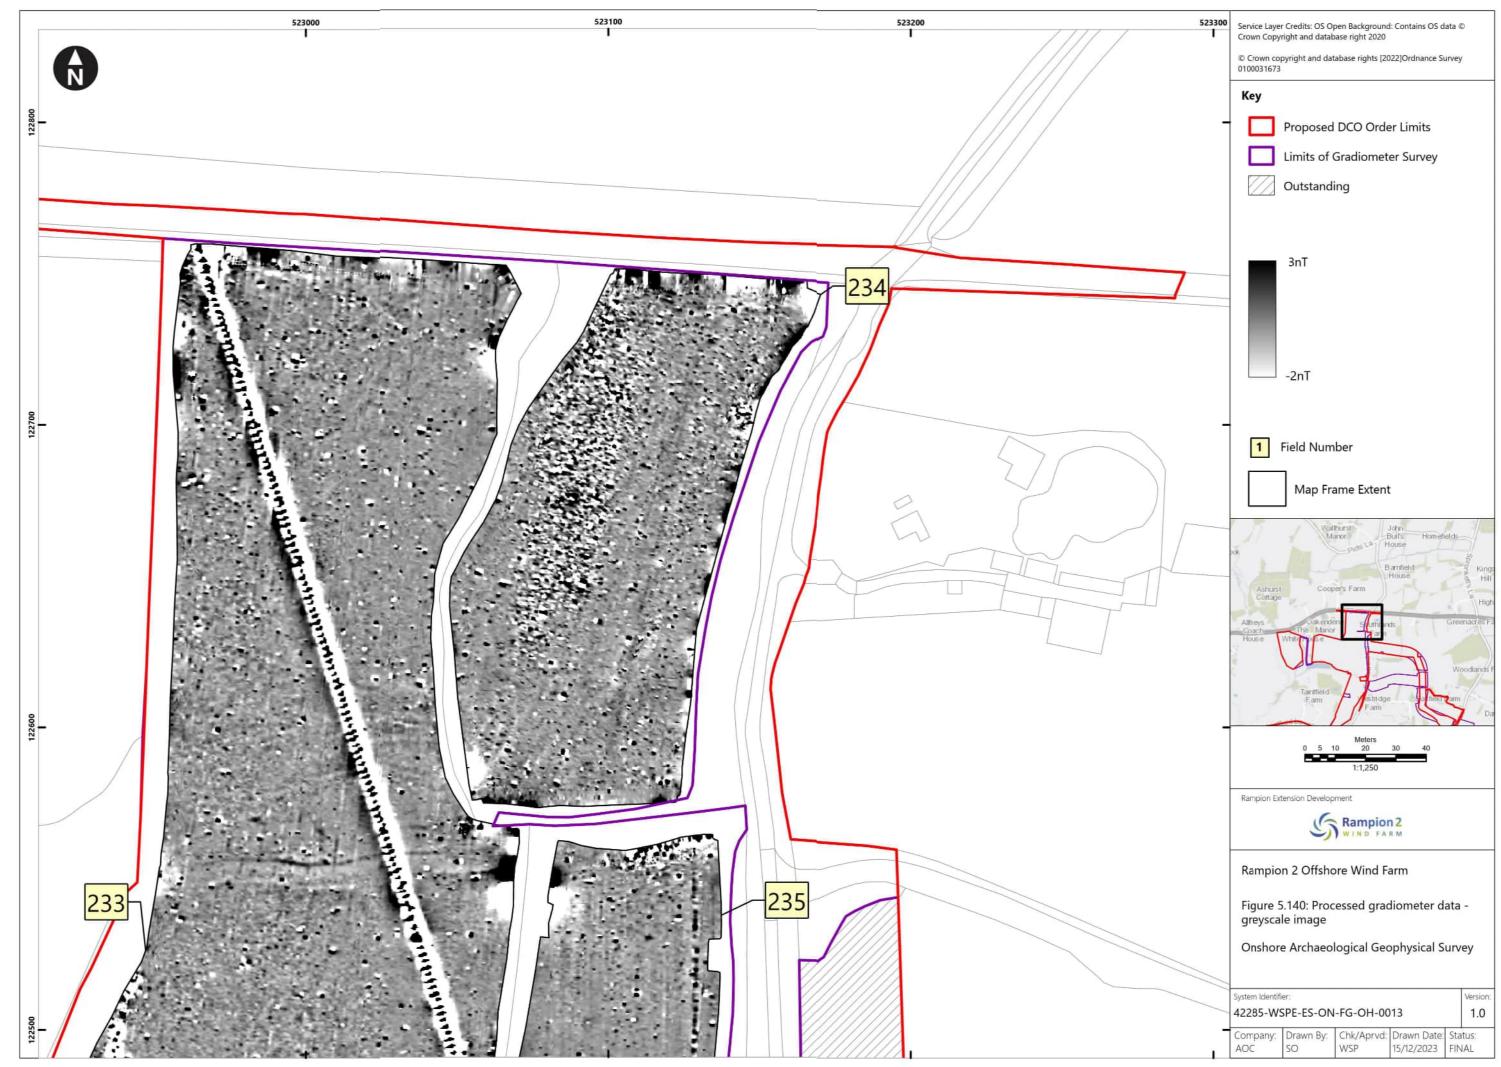

| 04/08/2023 | Final for DCO<br>Application                                                                                    | WSP    | RED        | RED         |
| В        | 16/01/2024 | Updated report and figures with additional geophysical survey results undertaken subsequent to DCO Application. | WSP    | RED        | RED         |
|          |            |                                                                                                                 |        |            |             |