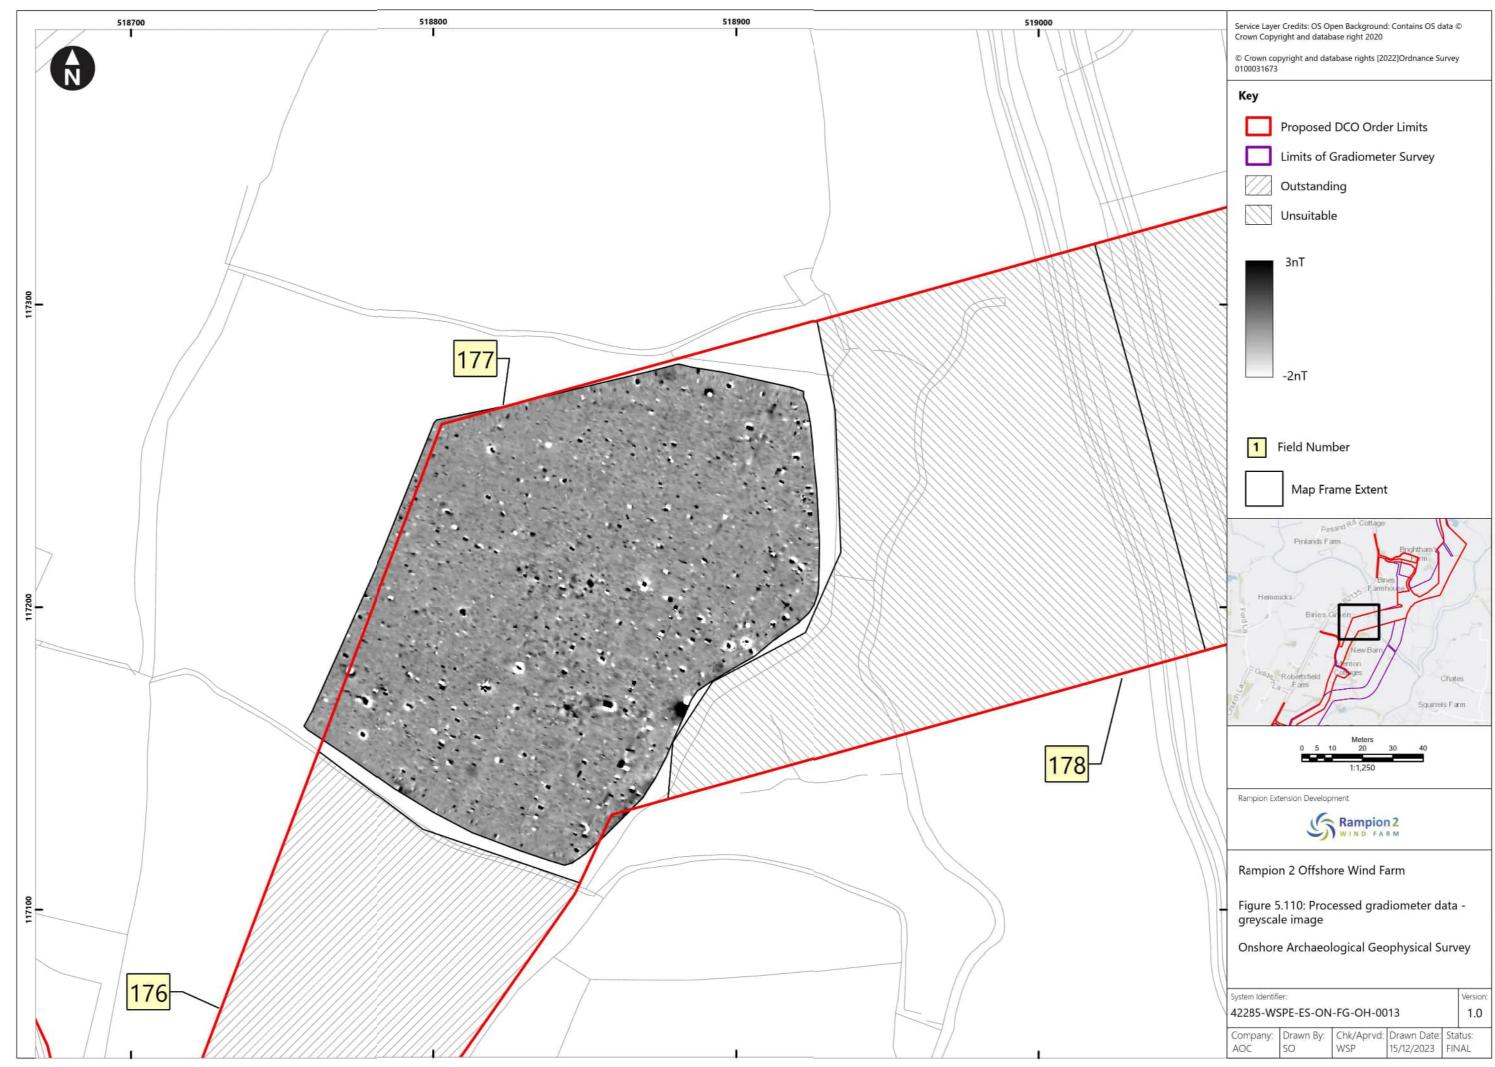

---------------|--------|------------|-------------|
| Α        | 04/08/2023 | Final for DCO<br>Application                                                                                    | WSP    | RED        | RED         |
| В        | 16/01/2024 | Updated report and figures with additional geophysical survey results undertaken subsequent to DCO Application. | WSP    | RED        | RED         |
|          |            |                                                                                                                 |        |            |             |