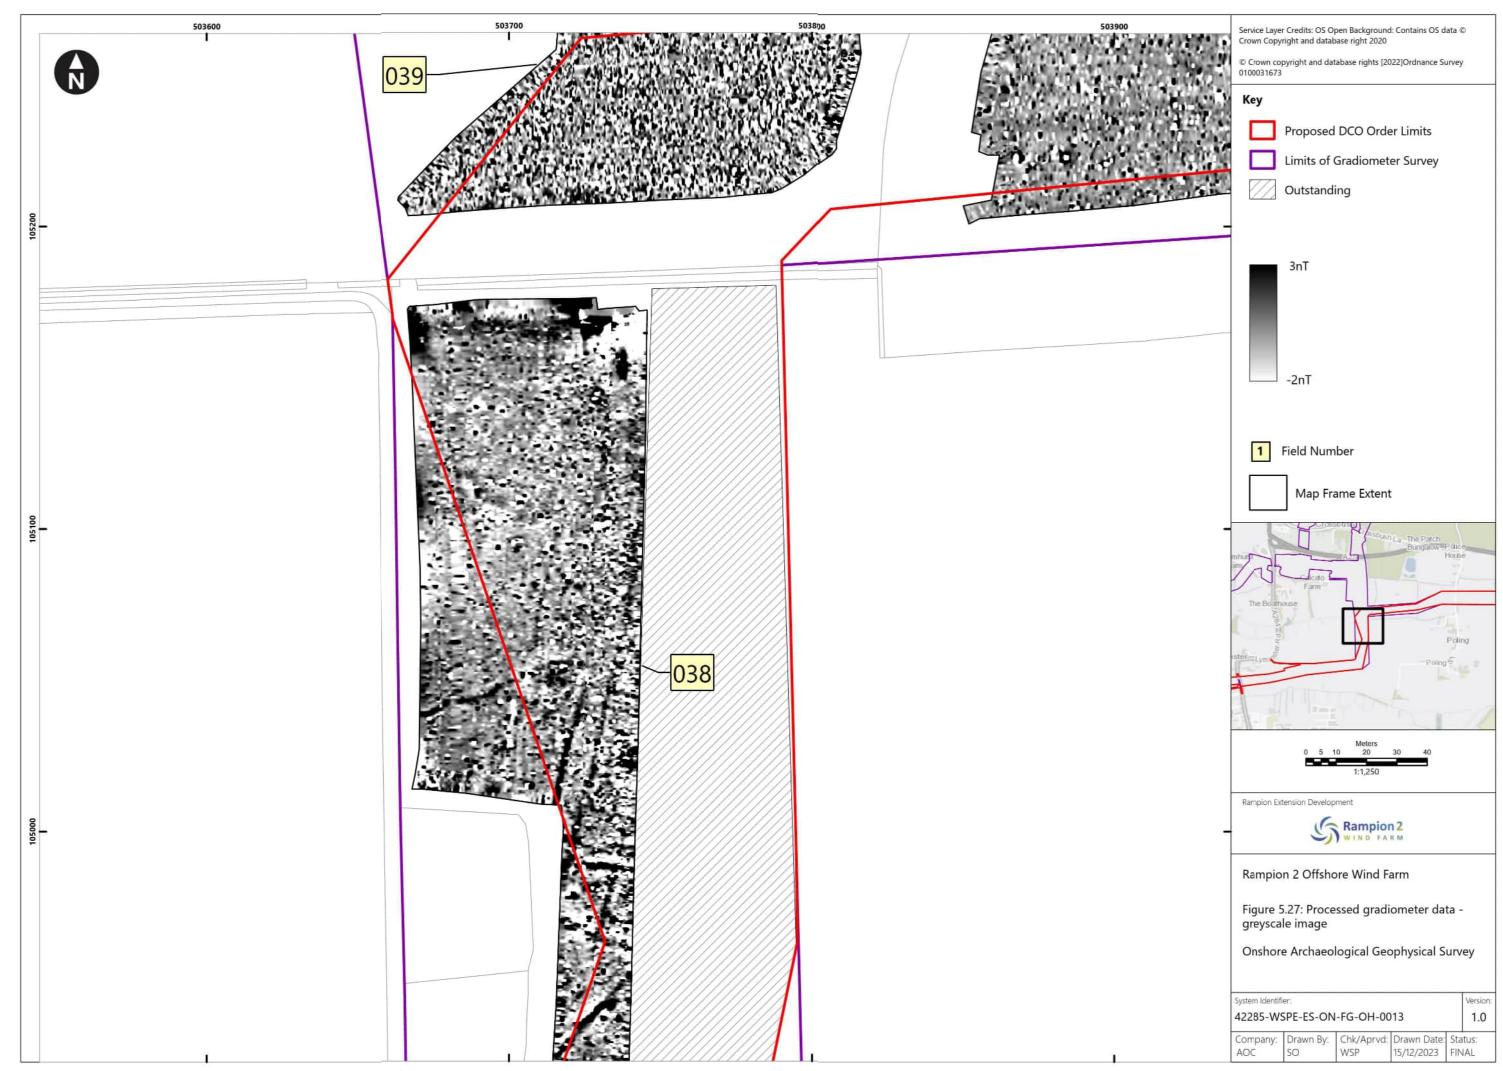

## Rampion 2 Wind Farm Category 6:

Environmental Statement Volume 4, Appendix 25.4: Onshore geophysical survey report (Part 6 of 8)