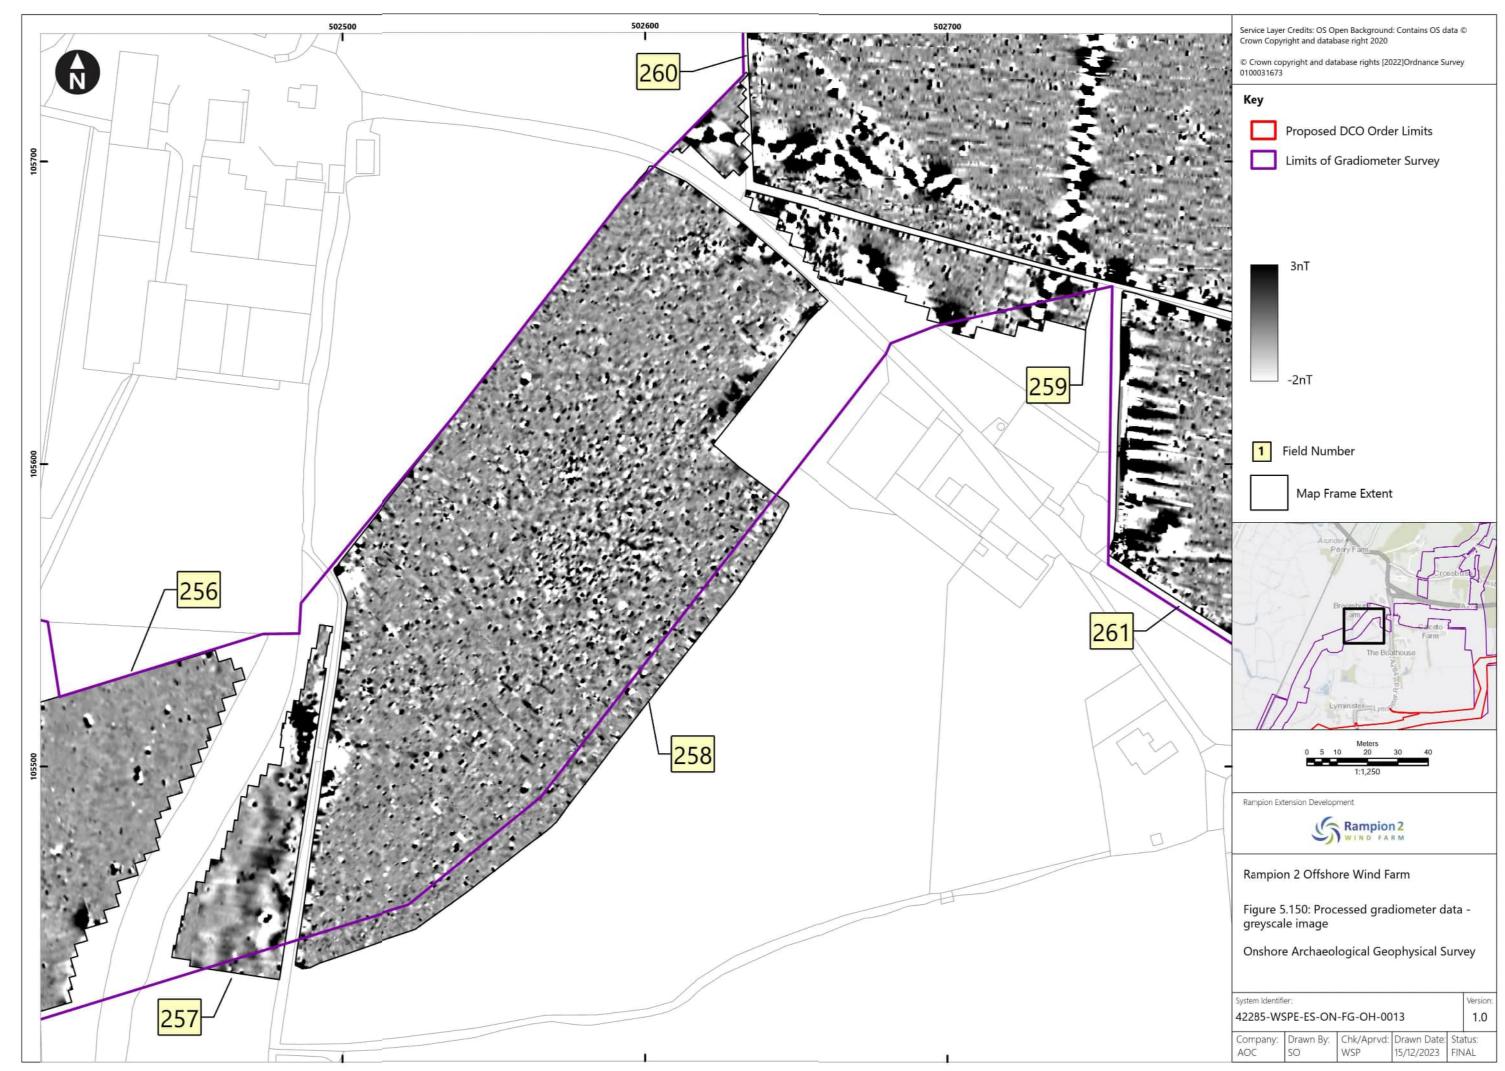

inal for DCO<br>Application                                                                                    | WSP    | RED        | RED         |
| В        | 16/01/2024 | Updated report and figures with additional geophysical survey results undertaken subsequent to DCO Application. | WSP    | RED        | RED         |
|          |            |                                                                                                                 |        |            |             |