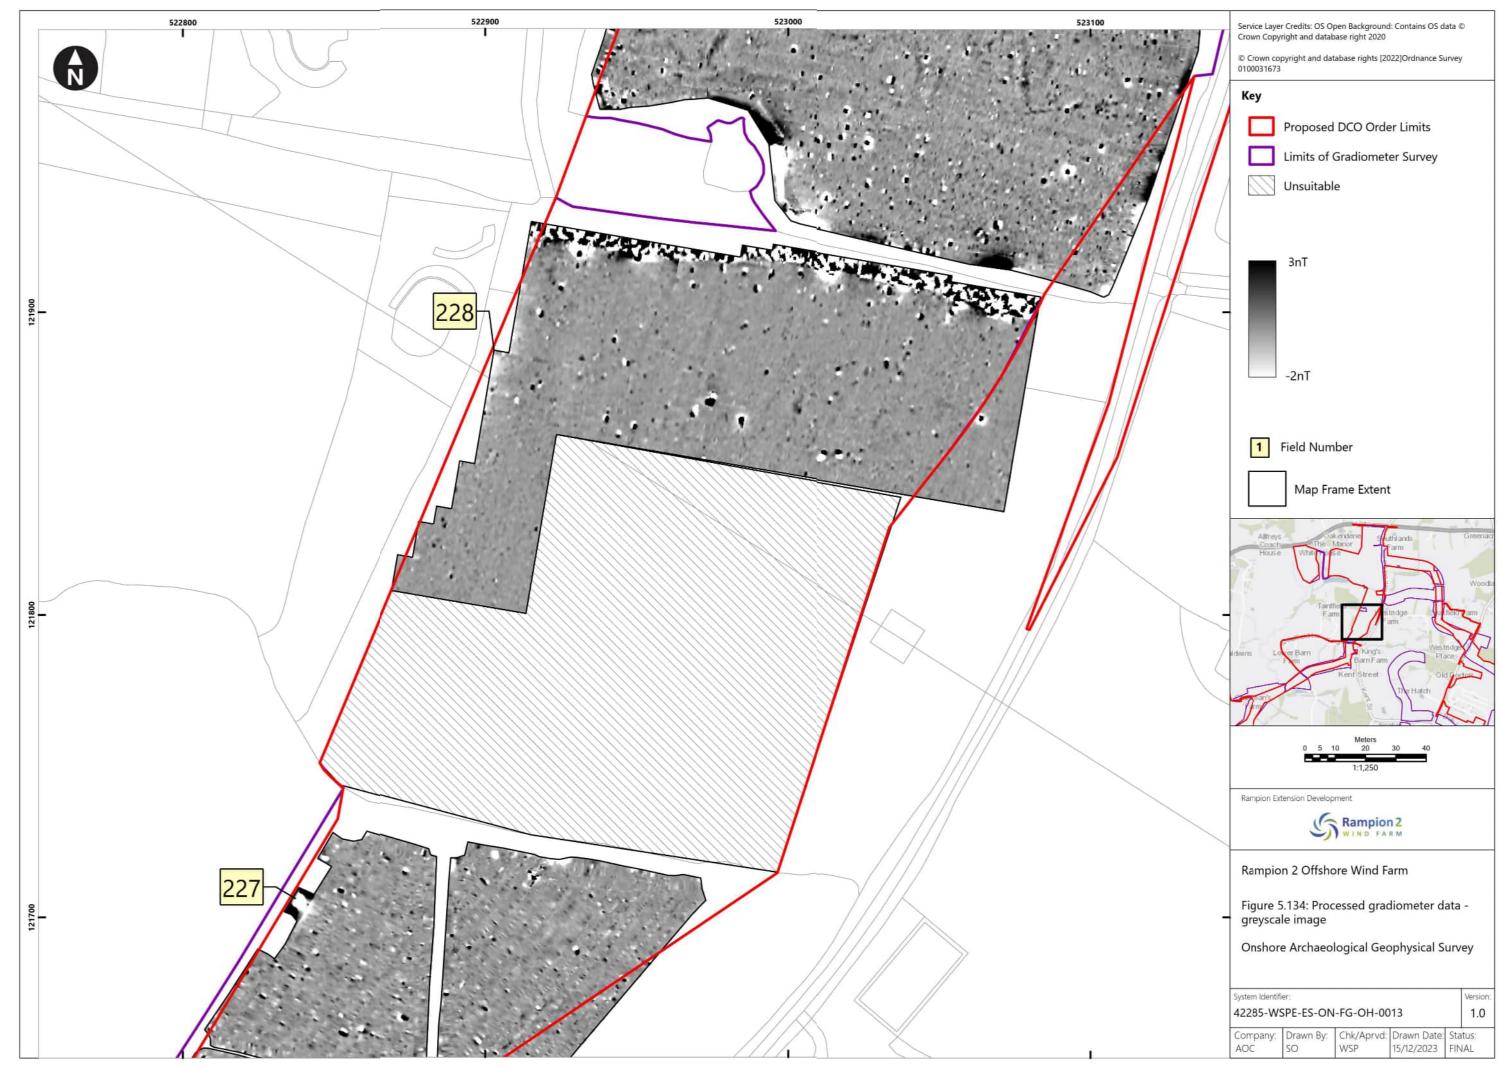

---|
| Α        | 04/08/2023 | Final for DCO<br>Application                                                                                    | WSP    | RED        | RED         |
| В        | 16/01/2024 | Updated report and figures with additional geophysical survey results undertaken subsequent to DCO Application. | WSP    | RED        | RED         |
|          |            |                                                                                                                 |        |            |             |