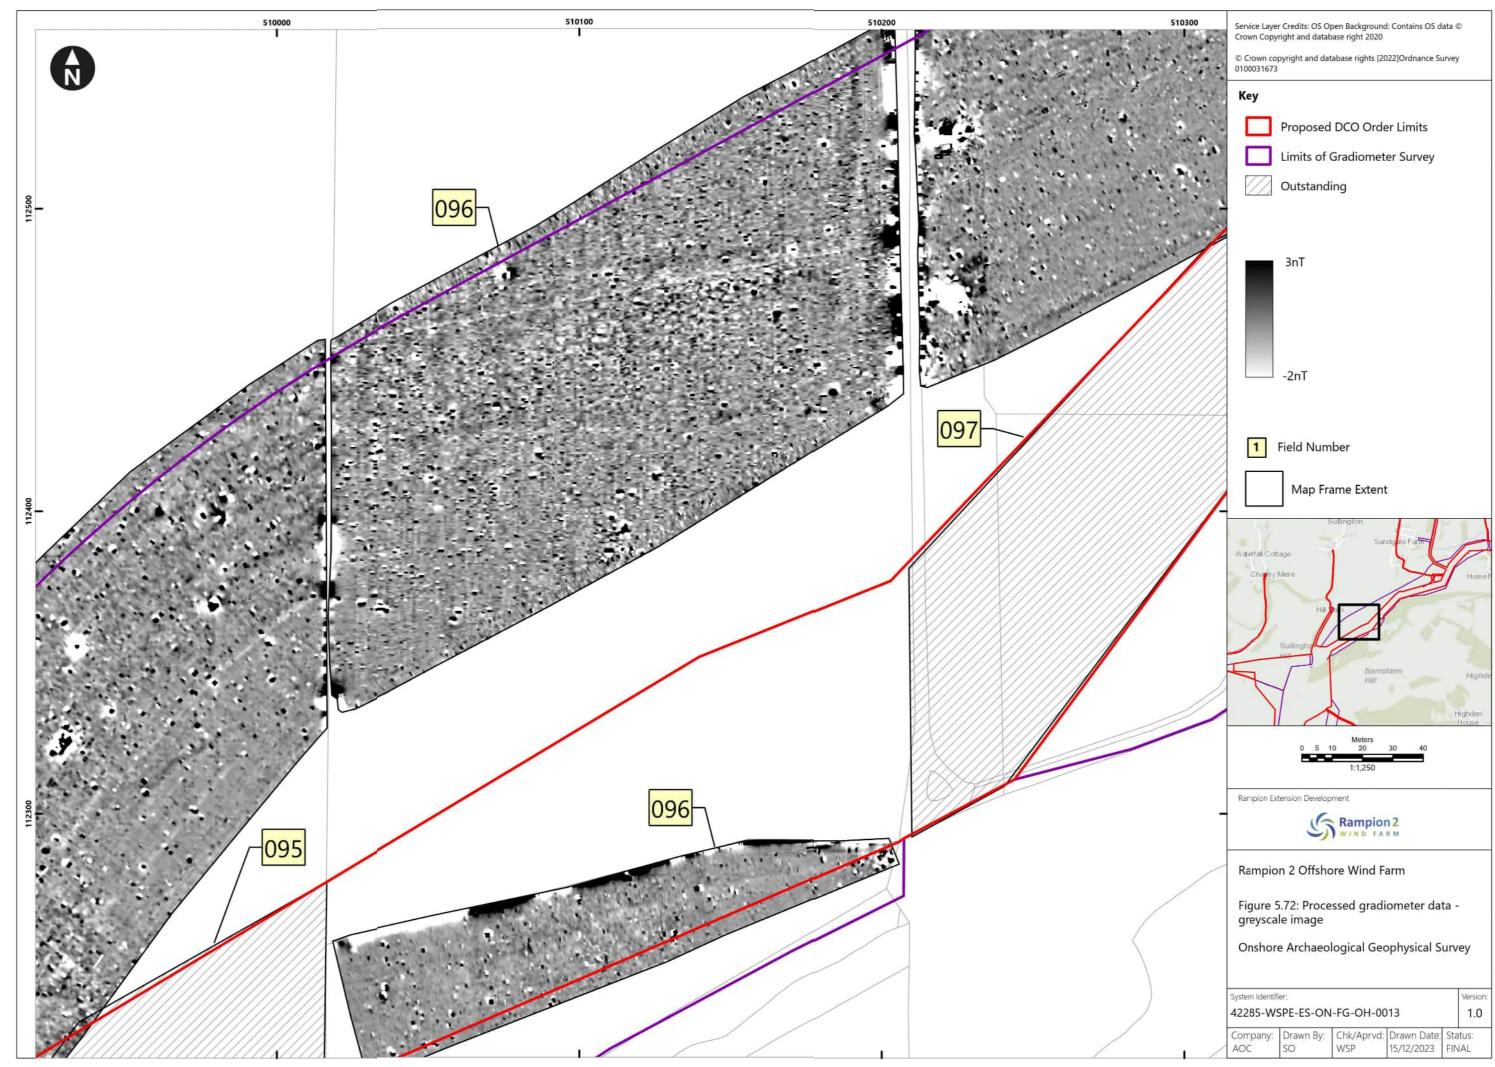

-------------------------------------------------------------------------------------------|--------|------------|-------------|
| Α        | 04/08/2023 | Final for DCO<br>Application                                                                                    | WSP    | RED        | RED         |
| В        | 16/01/2024 | Updated report and figures with additional geophysical survey results undertaken subsequent to DCO Application. | WSP    | RED        | RED         |
|          |            |                                                                                                                 |        |            |             |