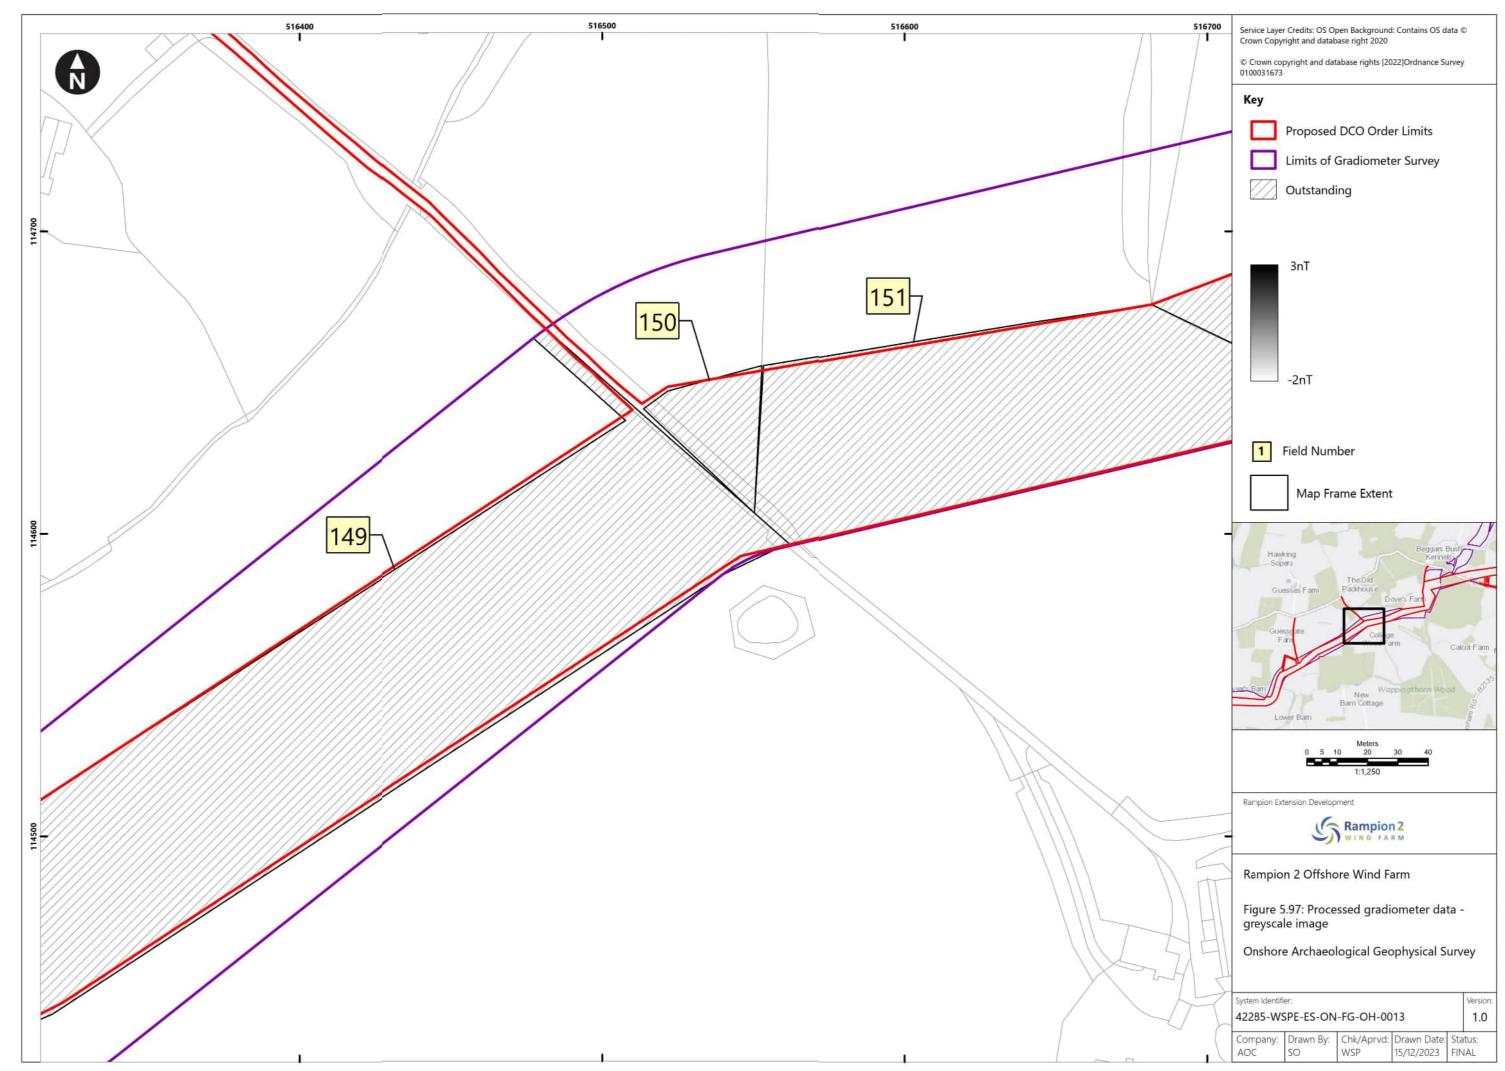

-----------------------------------------|--------|------------|-------------|
| Α        | 04/08/2023 | Final for DCO<br>Application                                                                                    | WSP    | RED        | RED         |
| В        | 16/01/2024 | Updated report and figures with additional geophysical survey results undertaken subsequent to DCO Application. | WSP    | RED        | RED         |
|          |            |                                                                                                                 |        |            |             |