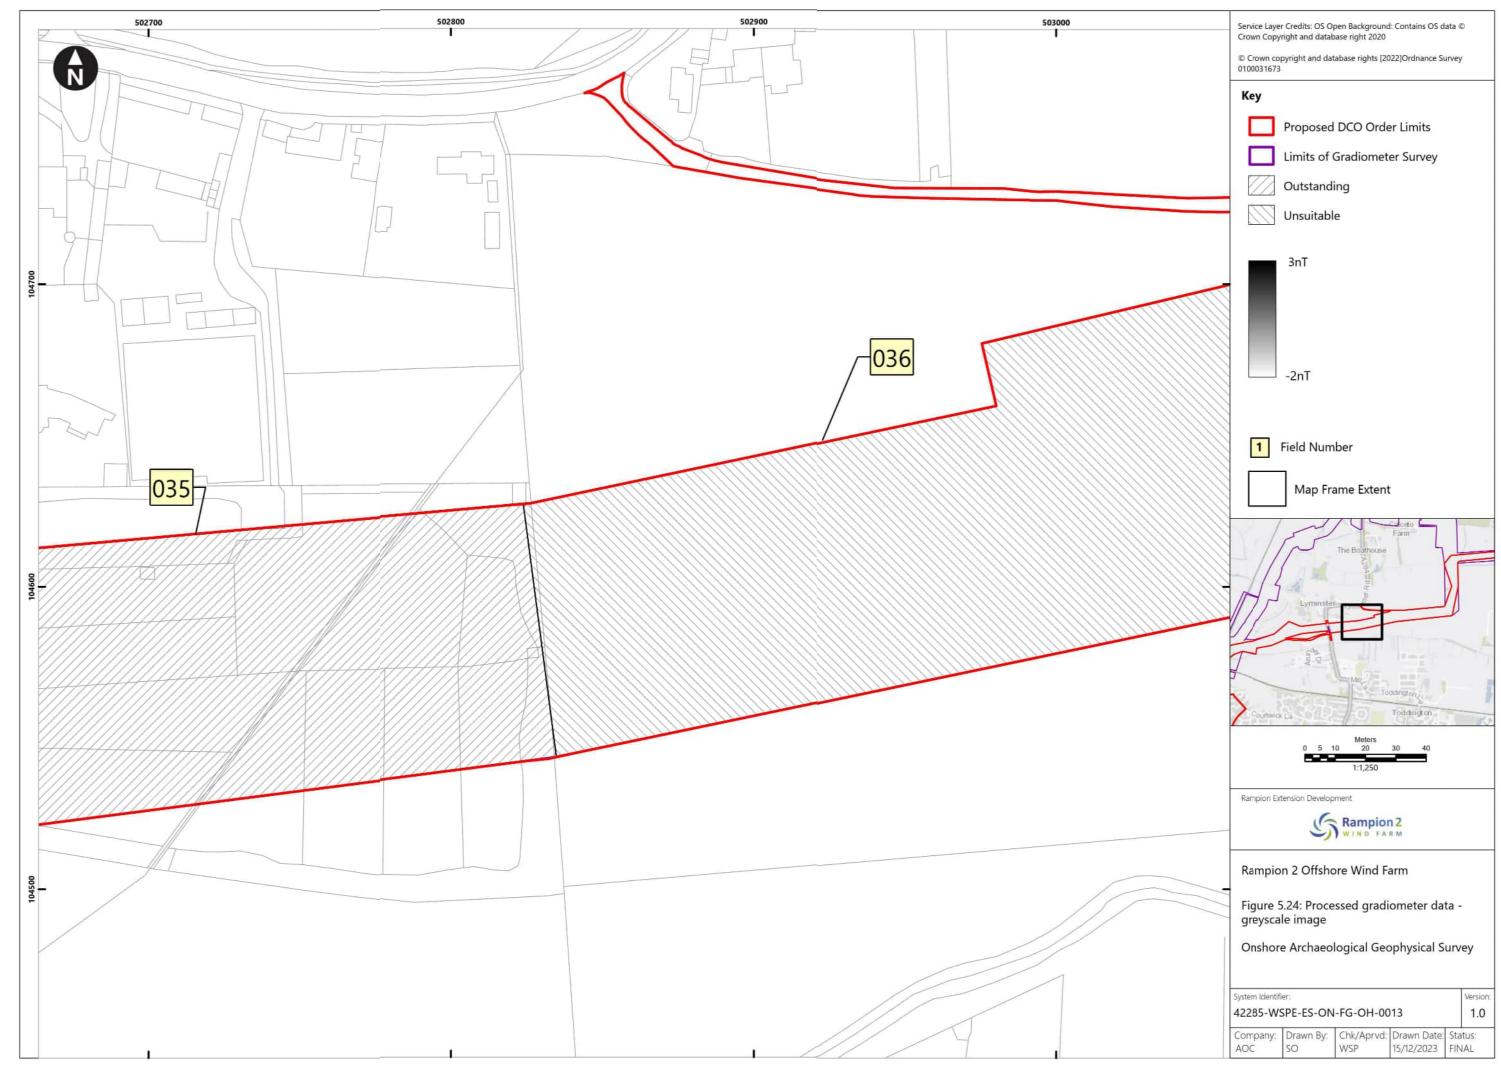

## Rampion 2 Wind Farm Category 6:

Environmental Statement Volume 4, Appendix 25.4: Onshore geophysical survey report (Part 6 of 8)