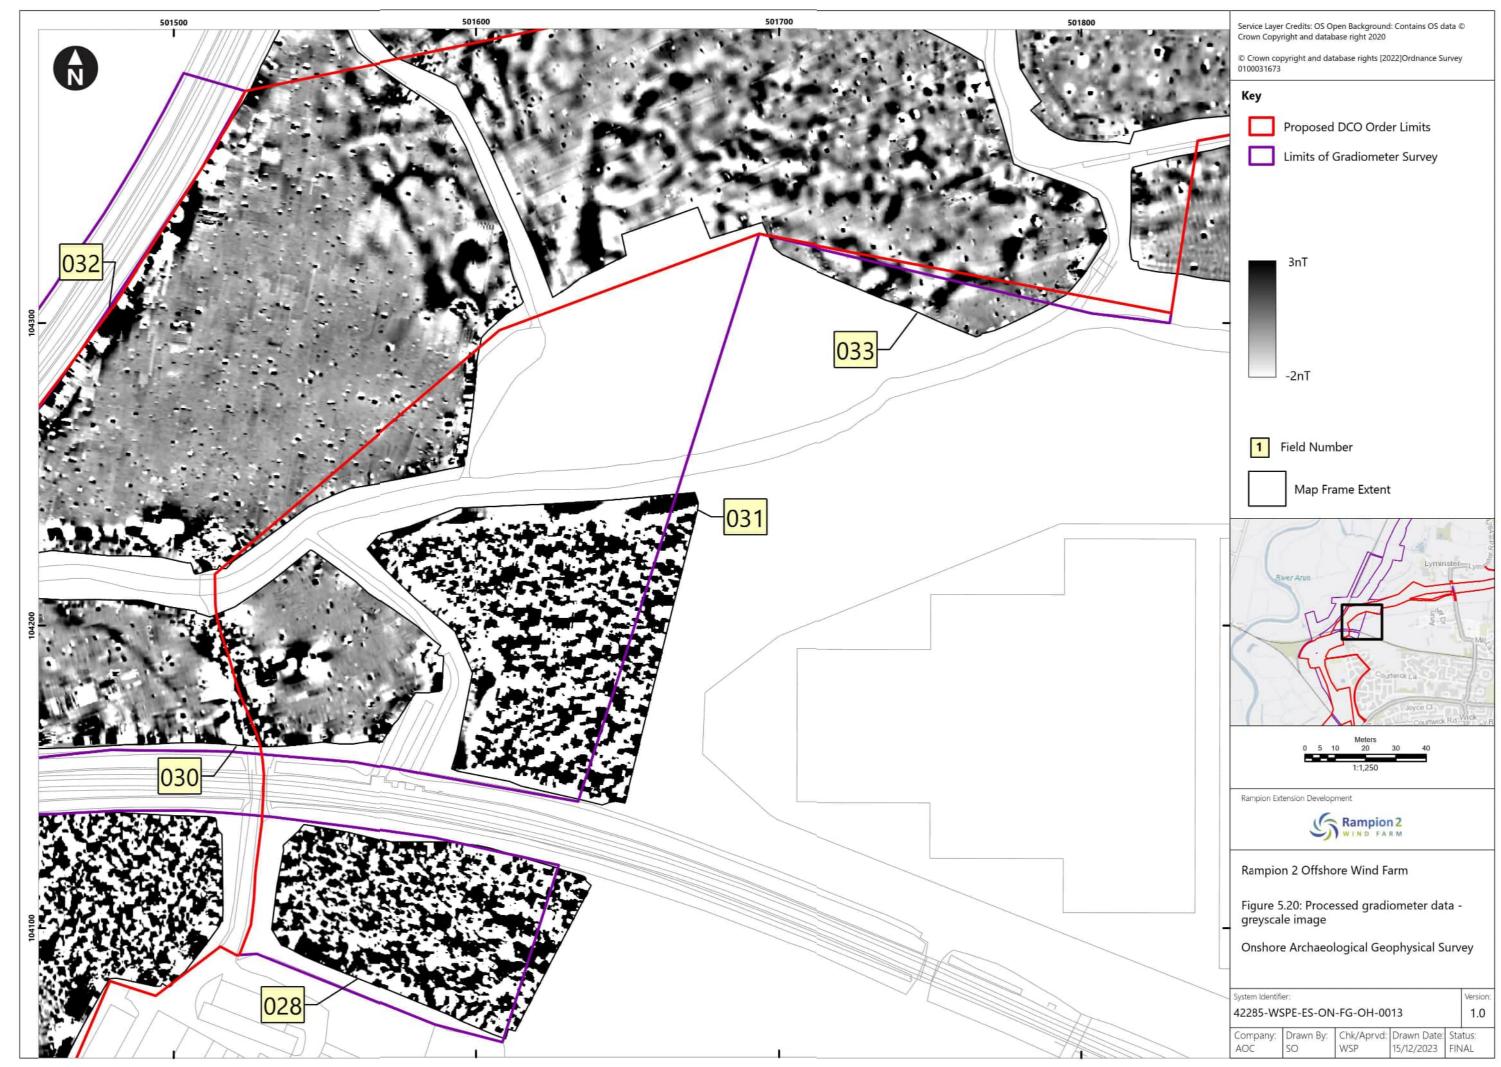

## Rampion 2 Wind Farm Category 6:

Environmental Statement Volume 4, Appendix 25.4: Onshore geophysical survey report (Part 6 of 8)