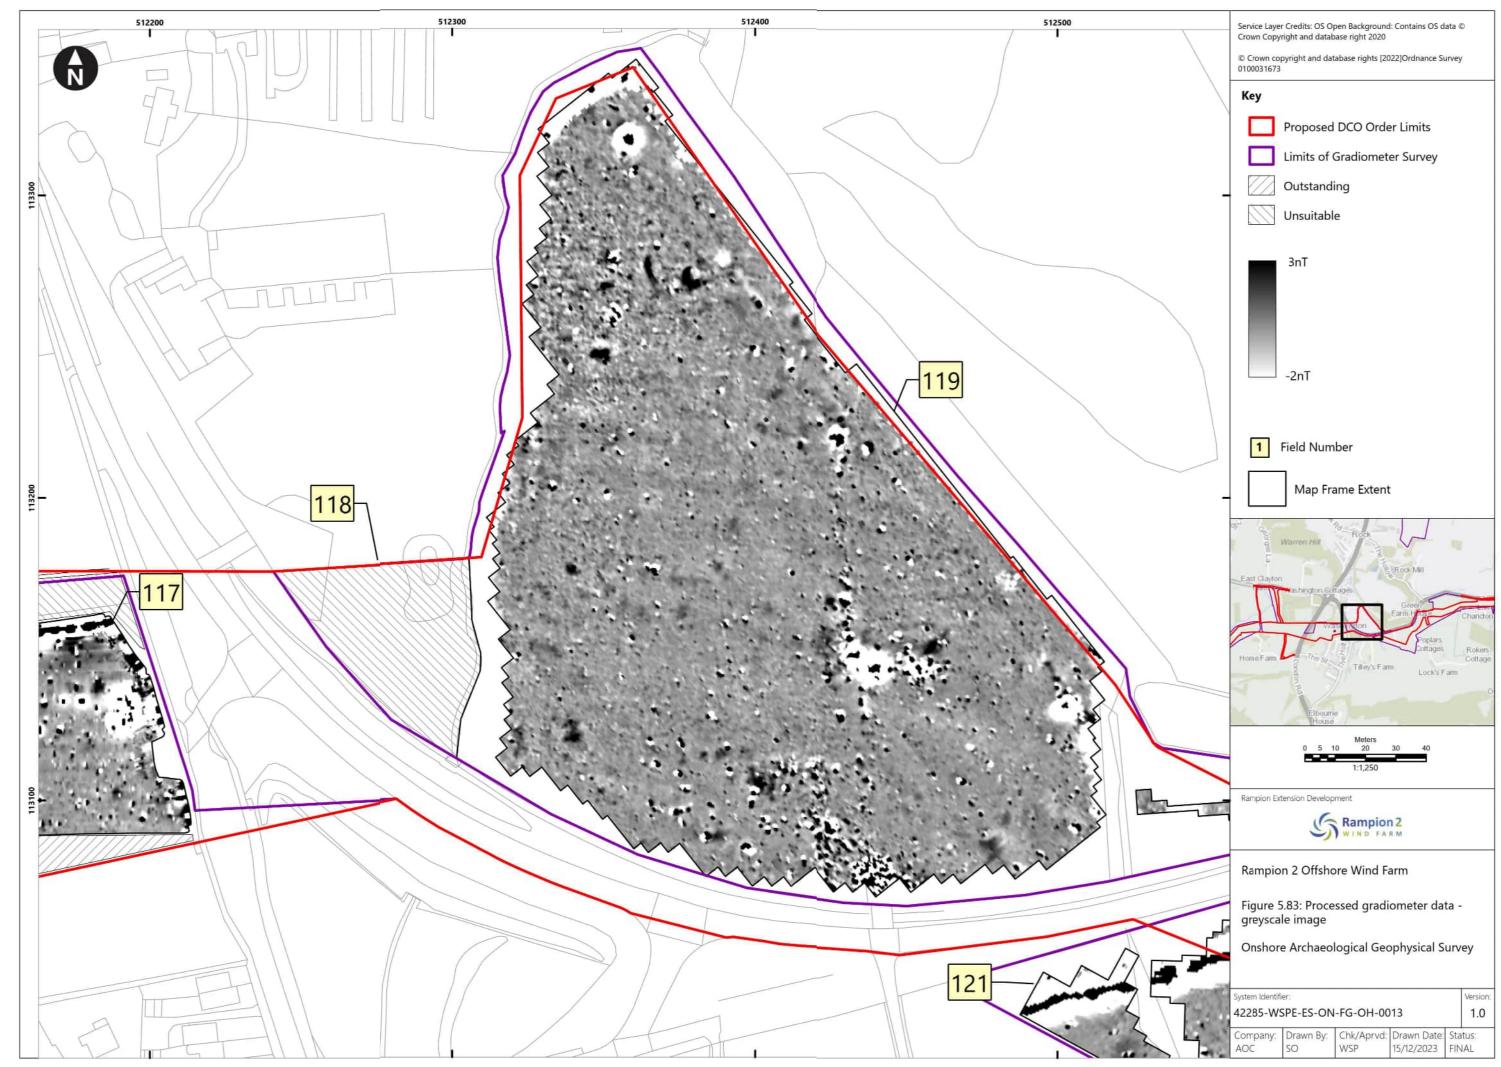

---------------------------------------------------------------------|--------|------------|-------------|
| Α        | 04/08/2023 | Final for DCO<br>Application                                                                                    | WSP    | RED        | RED         |
| В        | 16/01/2024 | Updated report and figures with additional geophysical survey results undertaken subsequent to DCO Application. | WSP    | RED        | RED         |
|          |            |                                                                                                                 |        |            |             |