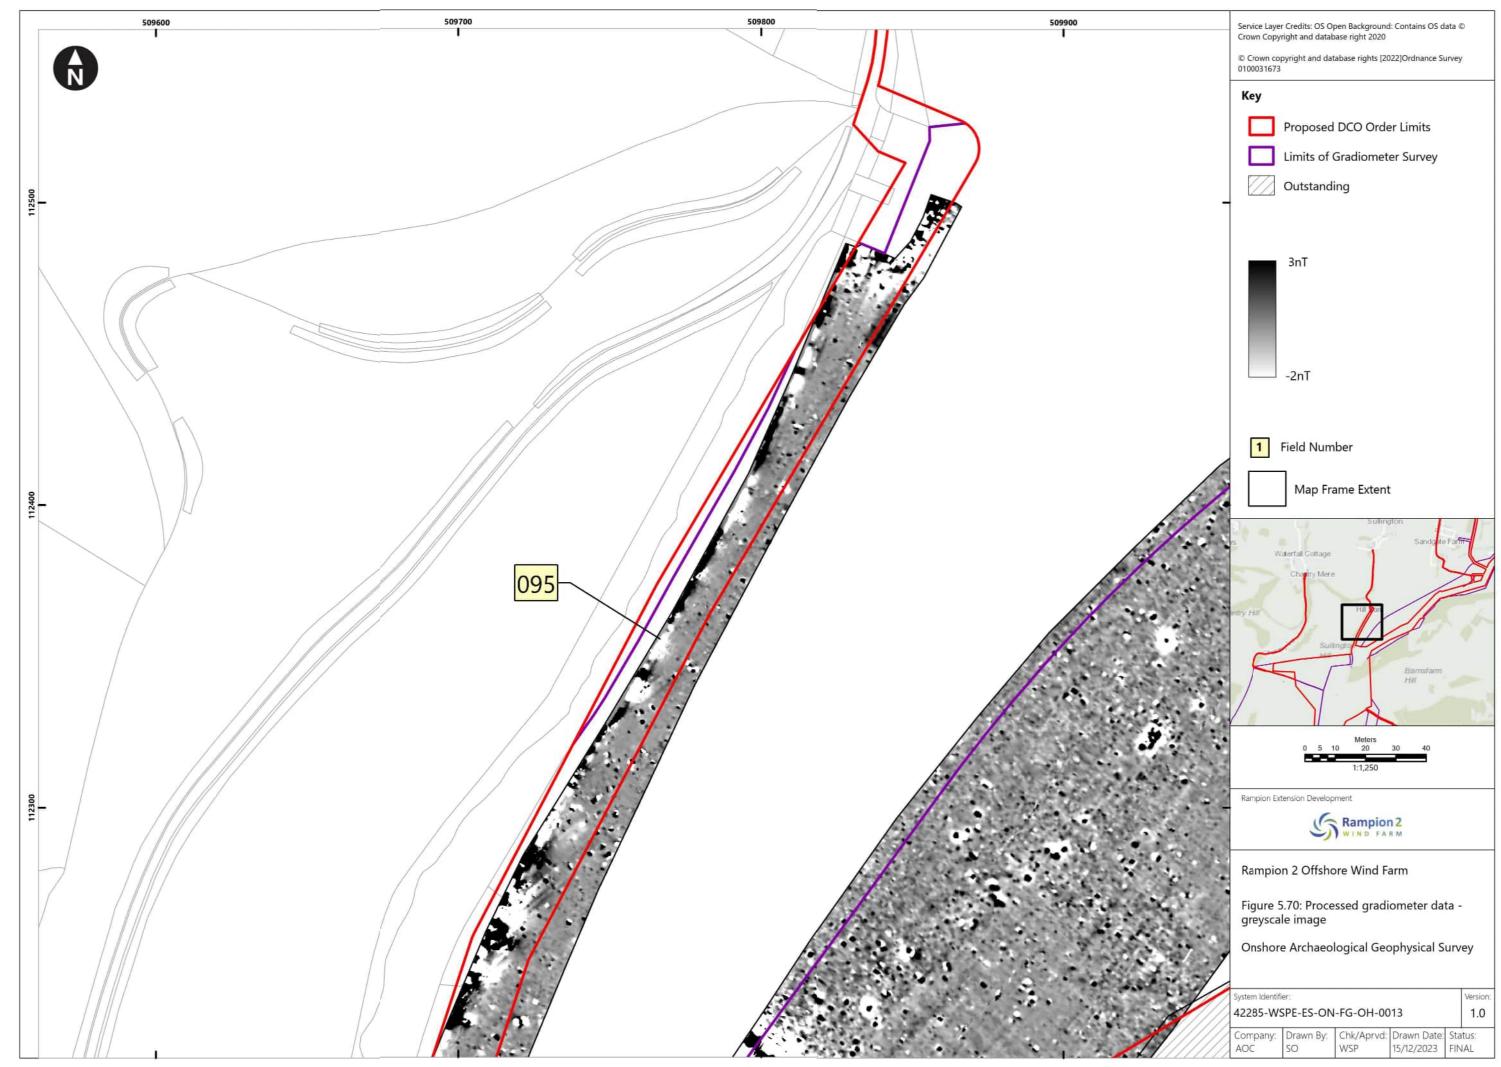

-----------------------------------------------------------------------------------------------|--------|------------|-------------|
| Α        | 04/08/2023 | Final for DCO<br>Application                                                                                    | WSP    | RED        | RED         |
| В        | 16/01/2024 | Updated report and figures with additional geophysical survey results undertaken subsequent to DCO Application. | WSP    | RED        | RED         |
|          |            |                                                                                                                 |        |            |             |