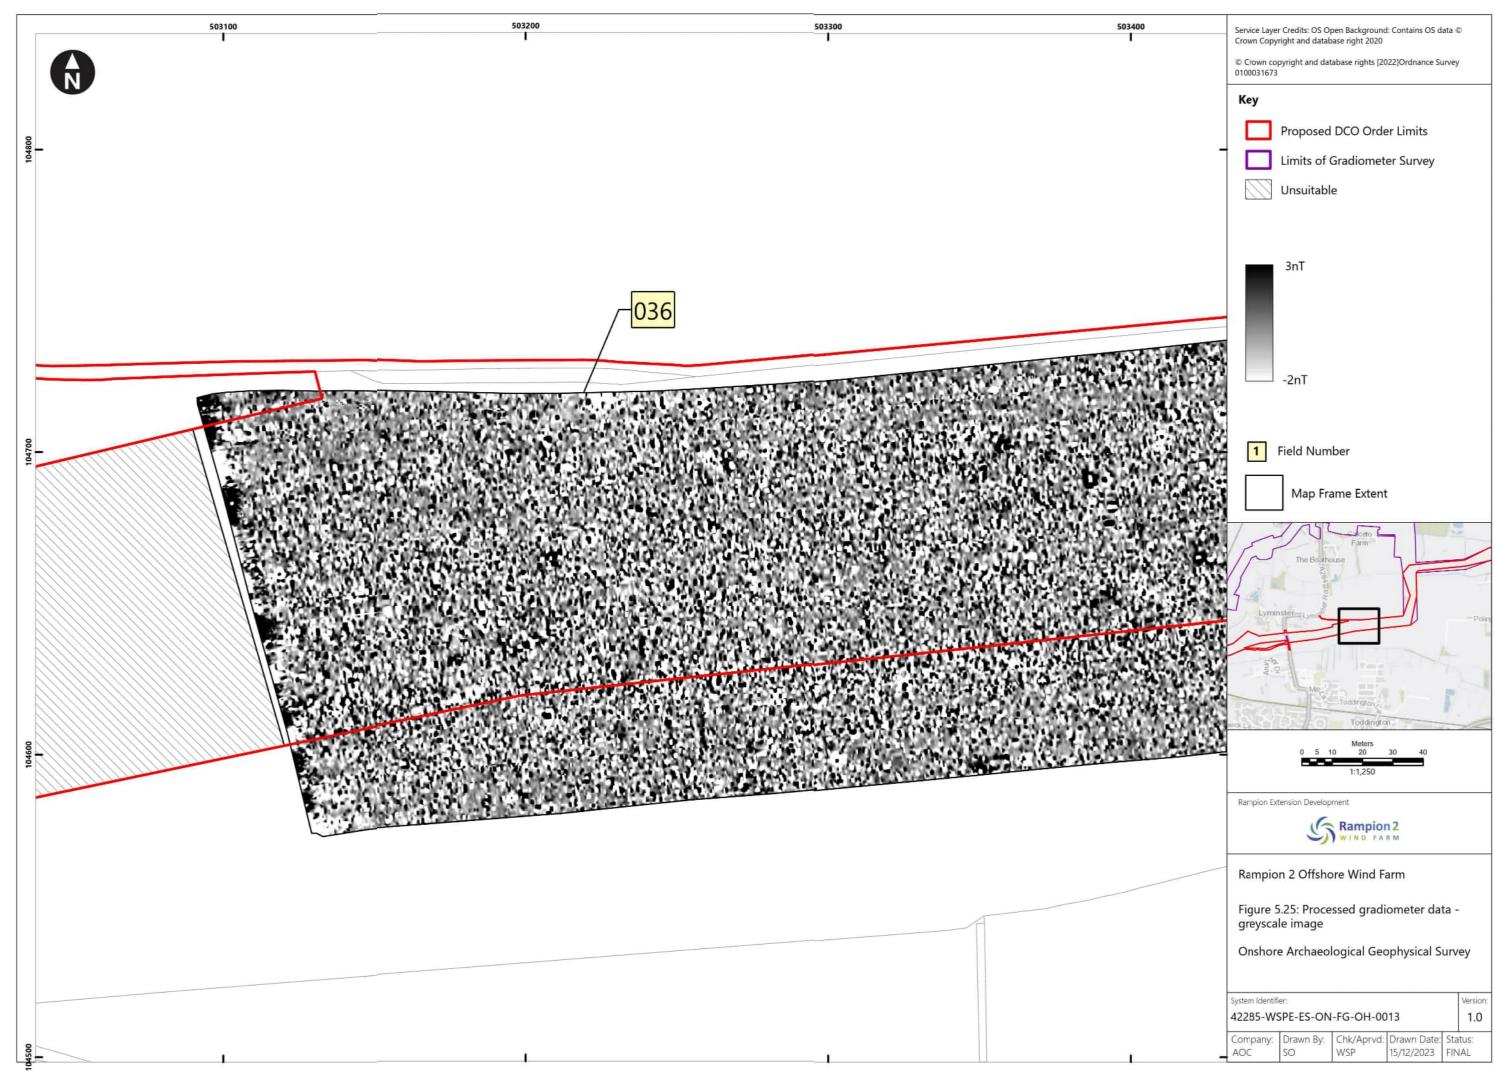

## Rampion 2 Wind Farm Category 6:

Environmental Statement Volume 4, Appendix 25.4: Onshore geophysical survey report (Part 6 of 8)