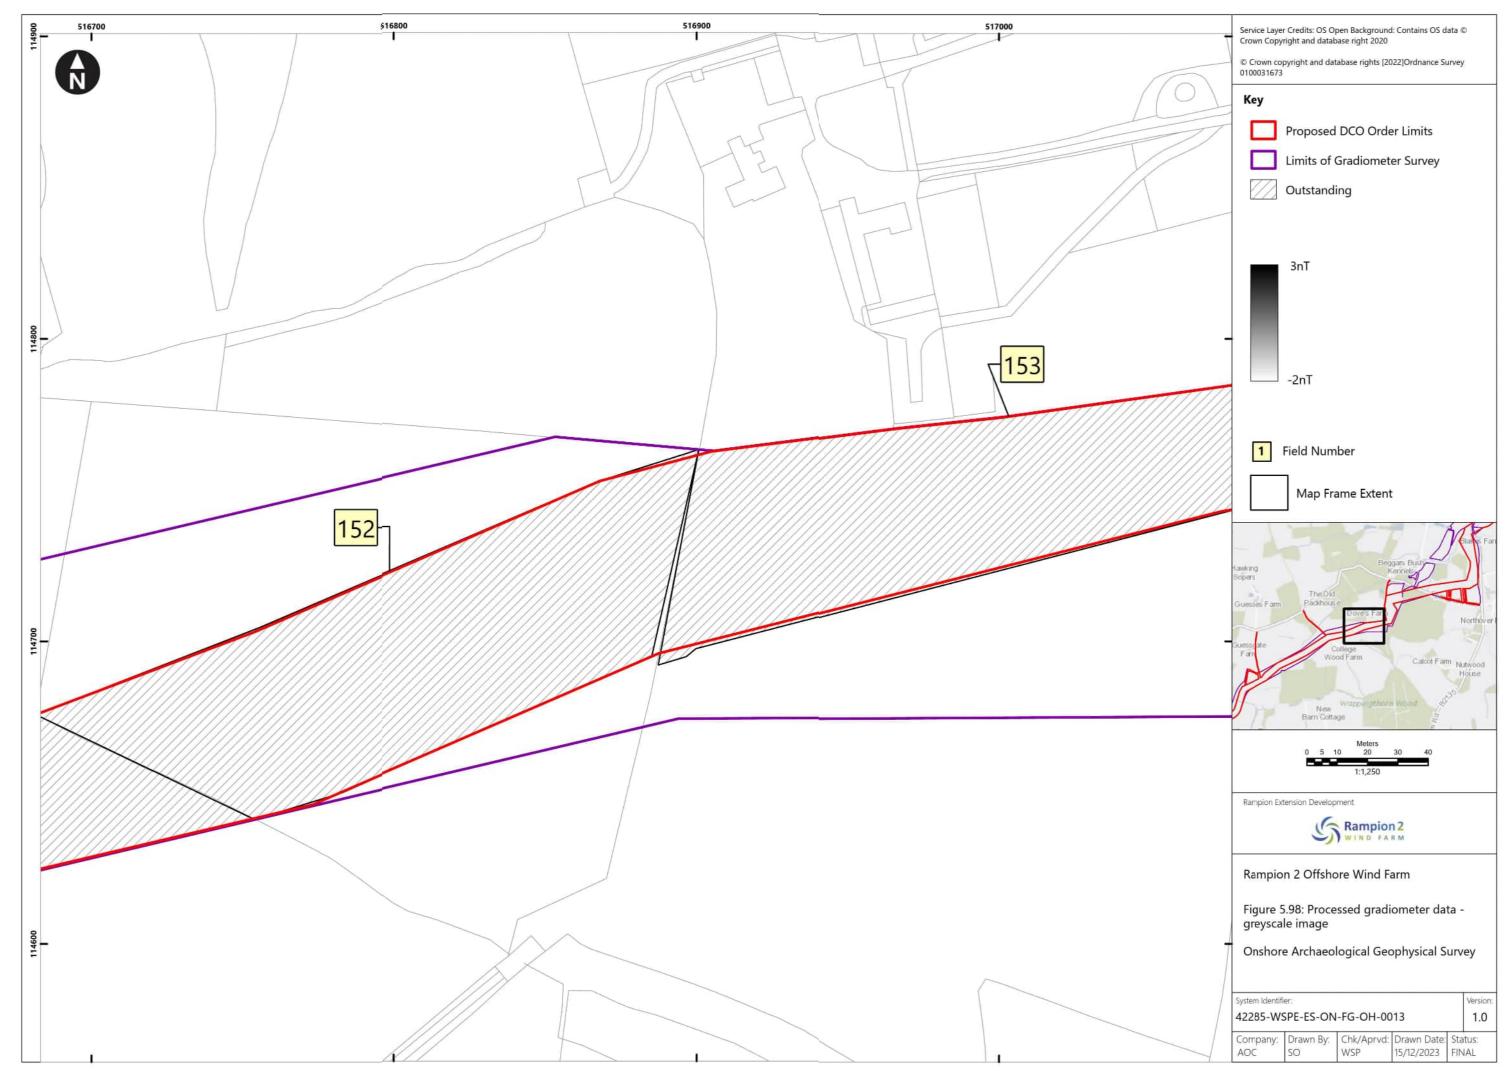

---------------------------------------|--------|------------|-------------|
| Α        | 04/08/2023 | Final for DCO<br>Application                                                                                    | WSP    | RED        | RED         |
| В        | 16/01/2024 | Updated report and figures with additional geophysical survey results undertaken subsequent to DCO Application. | WSP    | RED        | RED         |
|          |            |                                                                                                                 |        |            |             |