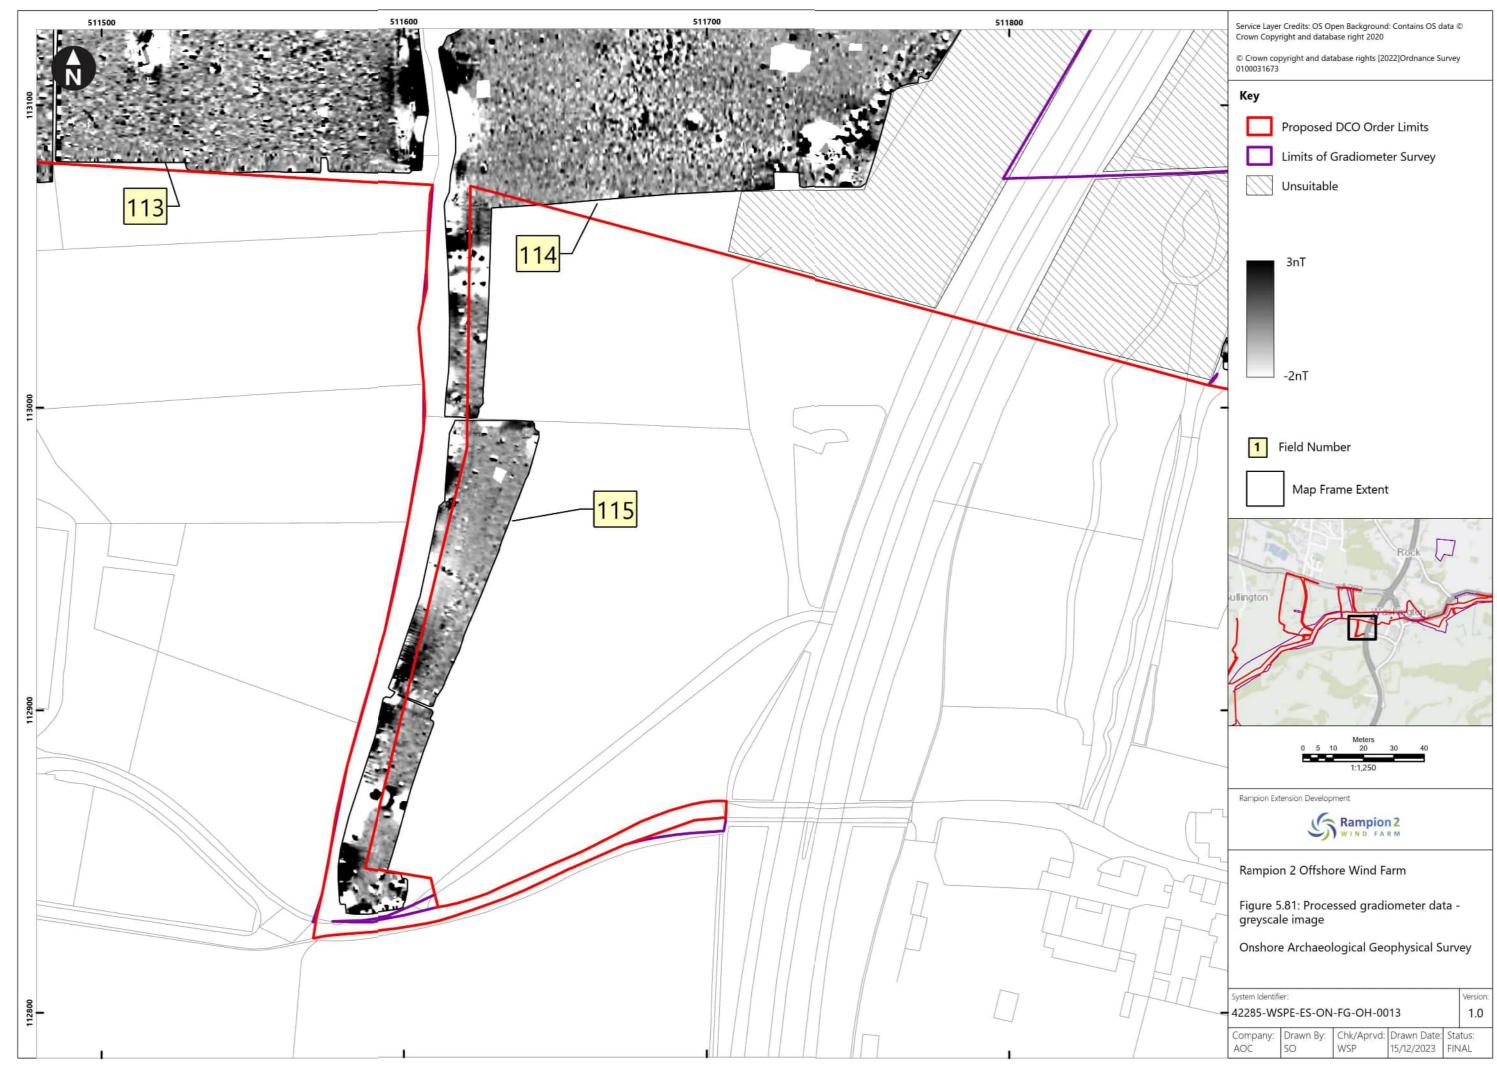

-------------------------------------------------------------------------|--------|------------|-------------|
| Α        | 04/08/2023 | Final for DCO<br>Application                                                                                    | WSP    | RED        | RED         |
| В        | 16/01/2024 | Updated report and figures with additional geophysical survey results undertaken subsequent to DCO Application. | WSP    | RED        | RED         |
|          |            |                                                                                                                 |        |            |             |