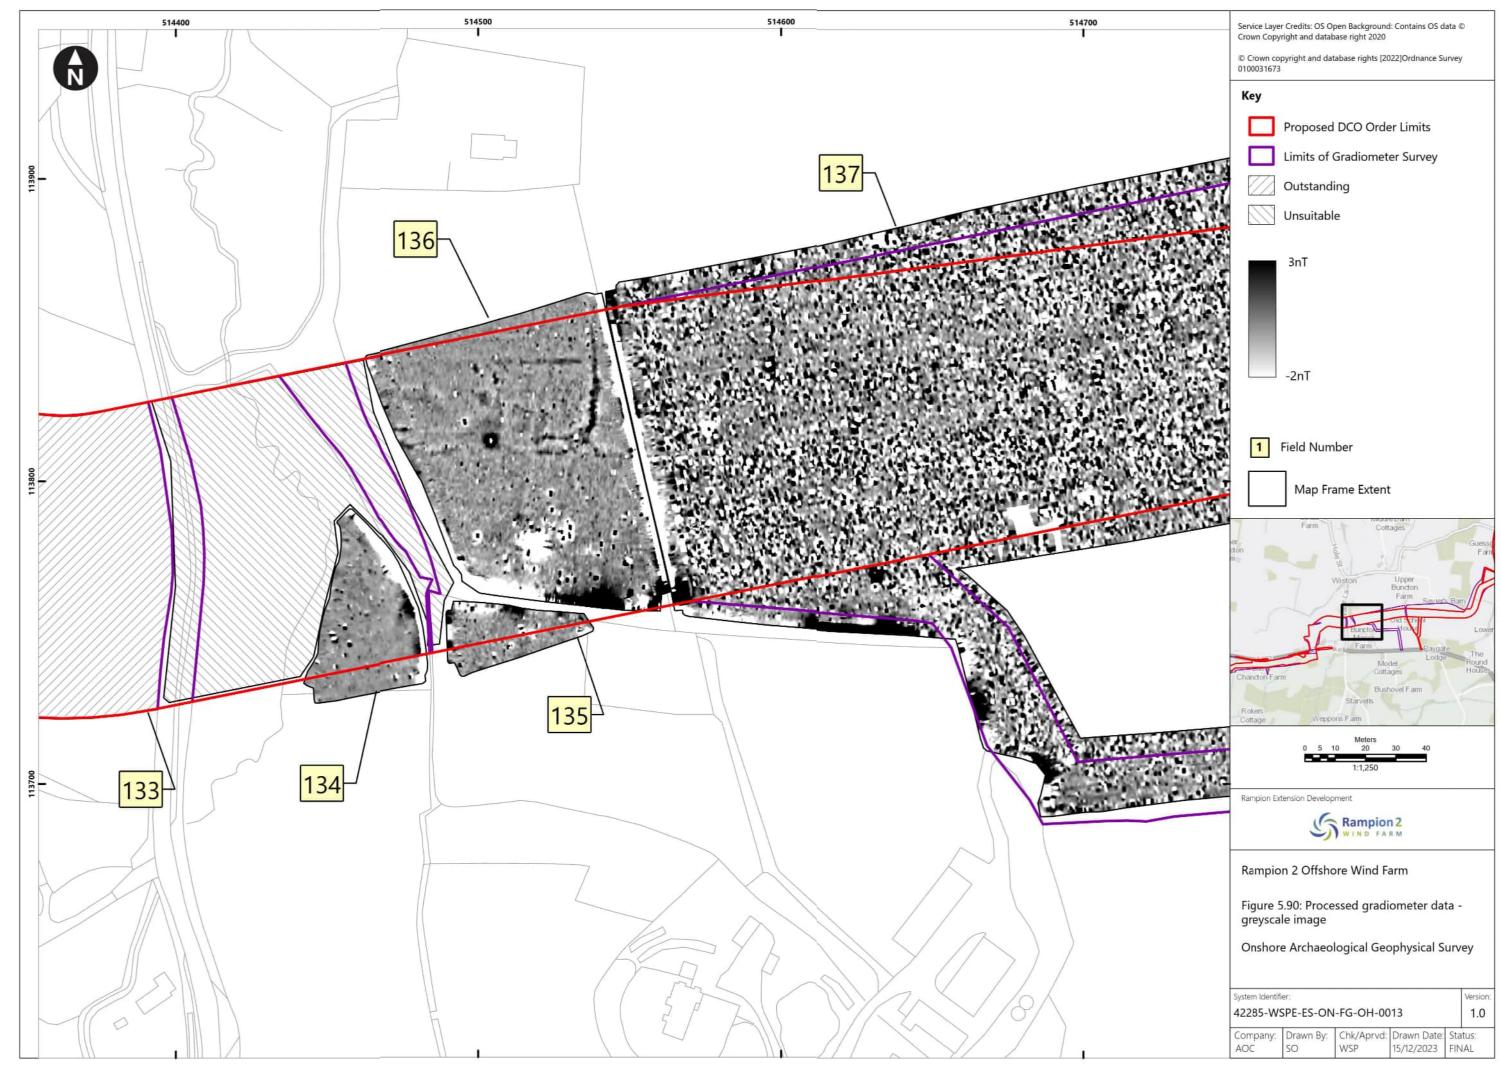

-------------------------------------------------------|--------|------------|-------------|
| Α        | 04/08/2023 | Final for DCO<br>Application                                                                                    | WSP    | RED        | RED         |
| В        | 16/01/2024 | Updated report and figures with additional geophysical survey results undertaken subsequent to DCO Application. | WSP    | RED        | RED         |
|          |            |                                                                                                                 |        |            |             |