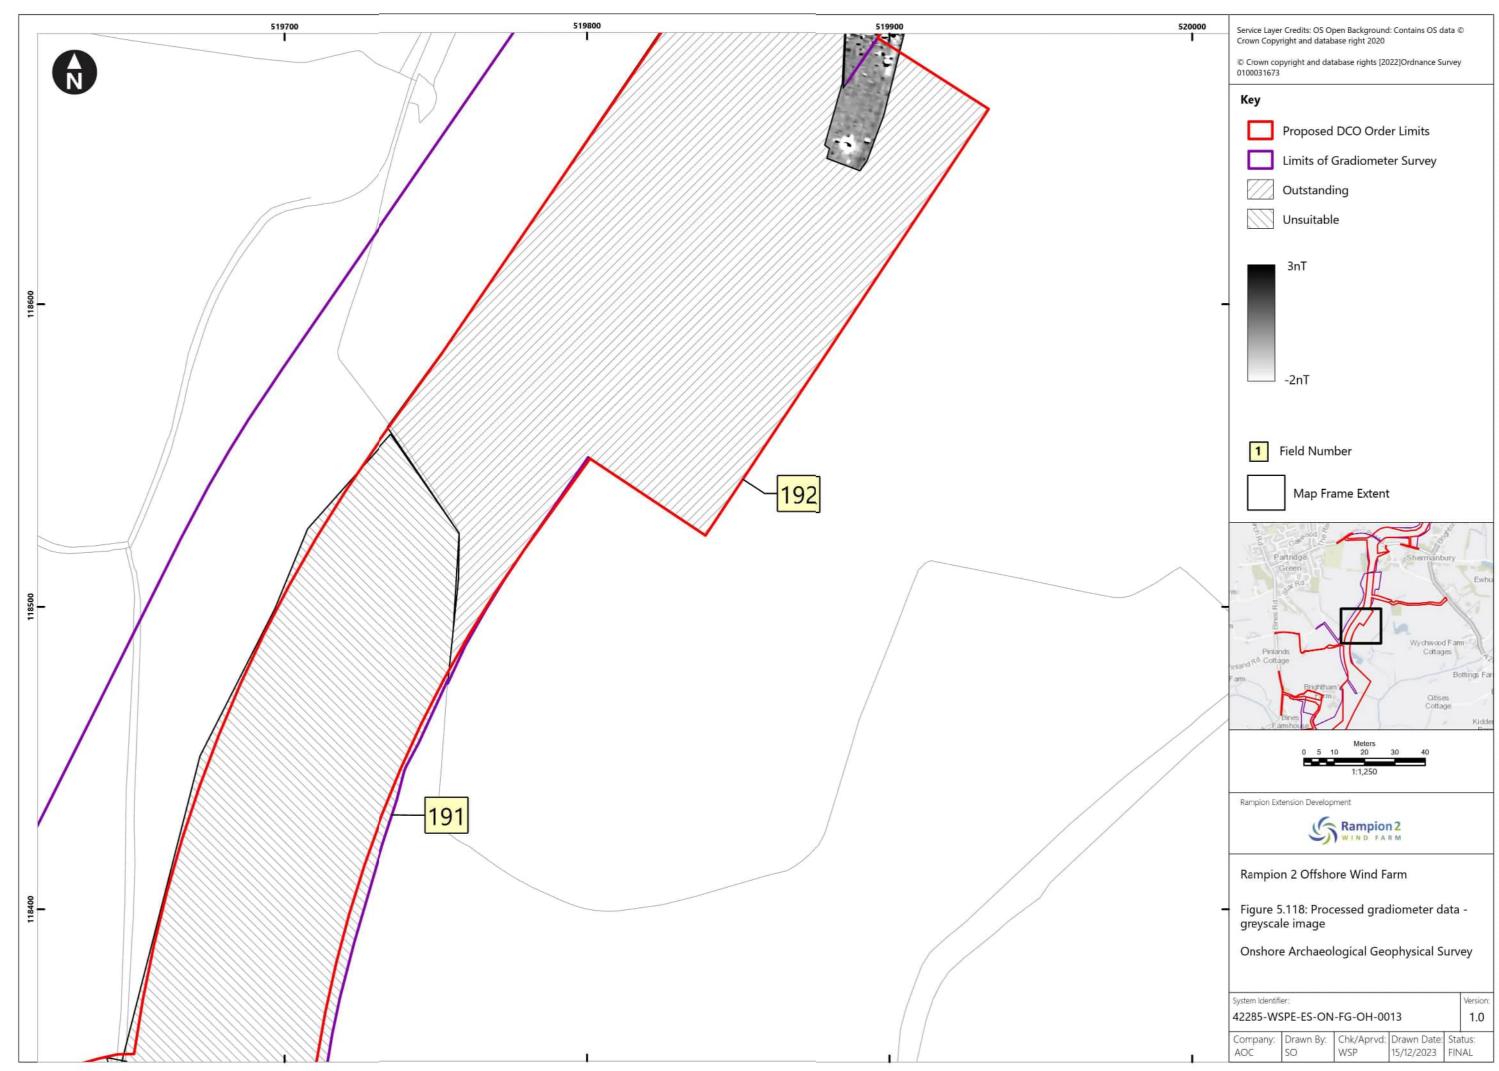

--------|------------|-------------|
| Α        | 04/08/2023 | Final for DCO<br>Application                                                                                    | WSP    | RED        | RED         |
| В        | 16/01/2024 | Updated report and figures with additional geophysical survey results undertaken subsequent to DCO Application. | WSP    | RED        | RED         |
|          |            |                                                                                                                 |        |            |             |