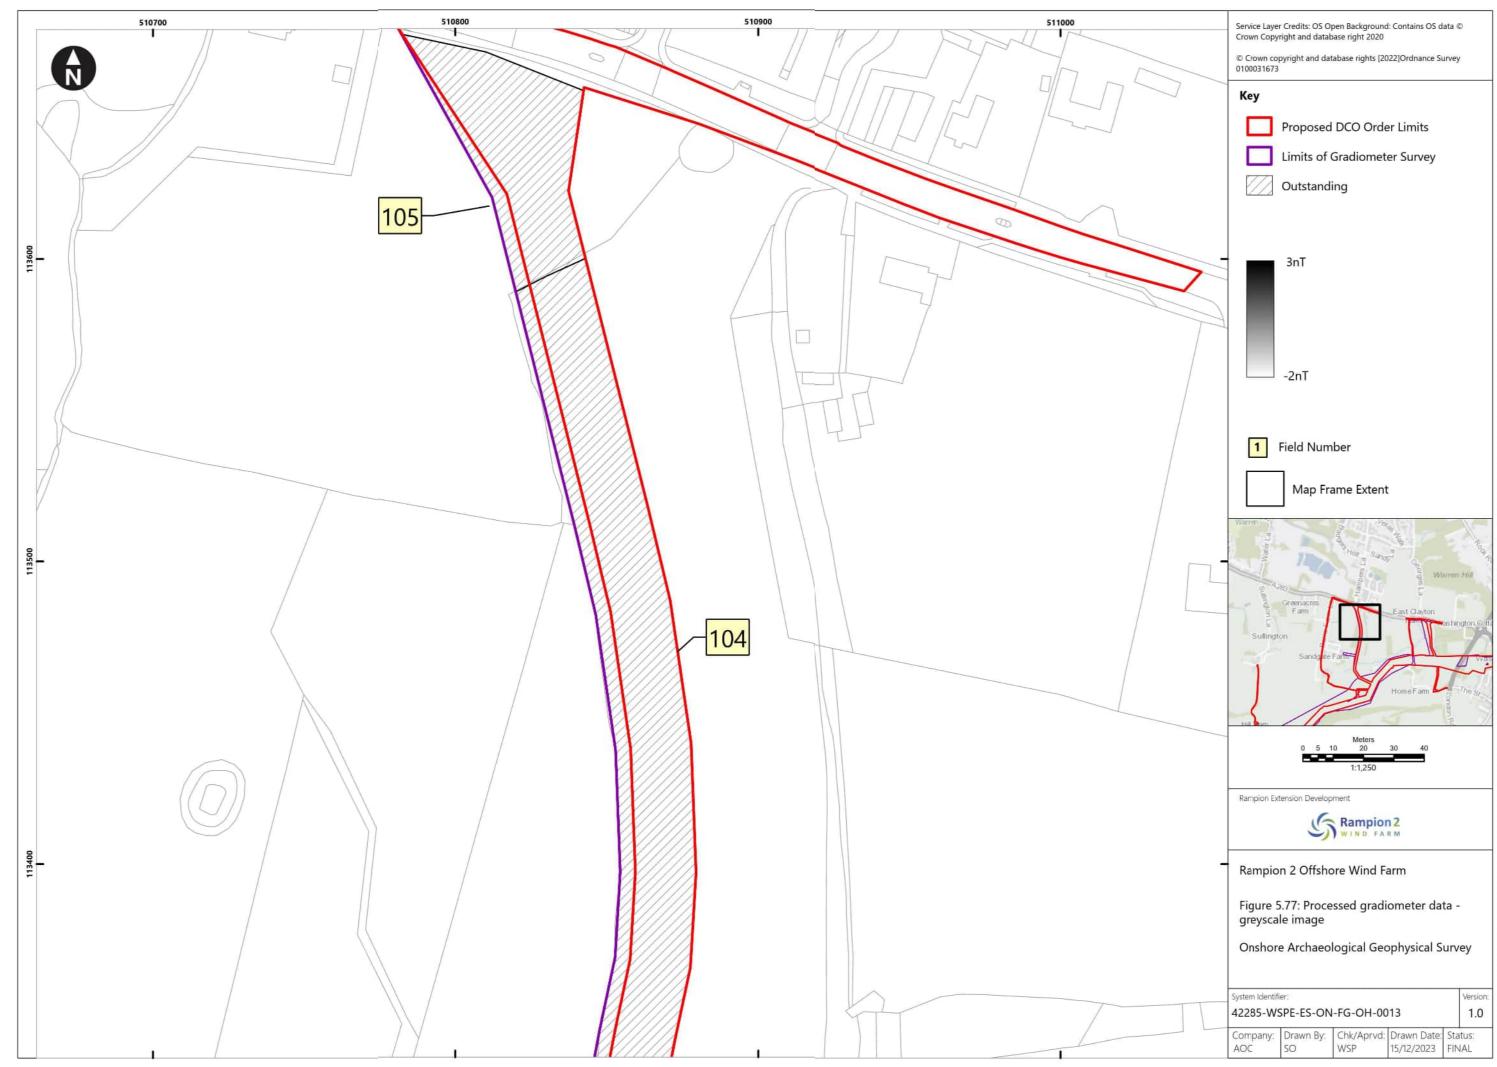

---------------------------------------------------------------------------------|--------|------------|-------------|
| Α        | 04/08/2023 | Final for DCO<br>Application                                                                                    | WSP    | RED        | RED         |
| В        | 16/01/2024 | Updated report and figures with additional geophysical survey results undertaken subsequent to DCO Application. | WSP    | RED        | RED         |
|          |            |                                                                                                                 |        |            |             |