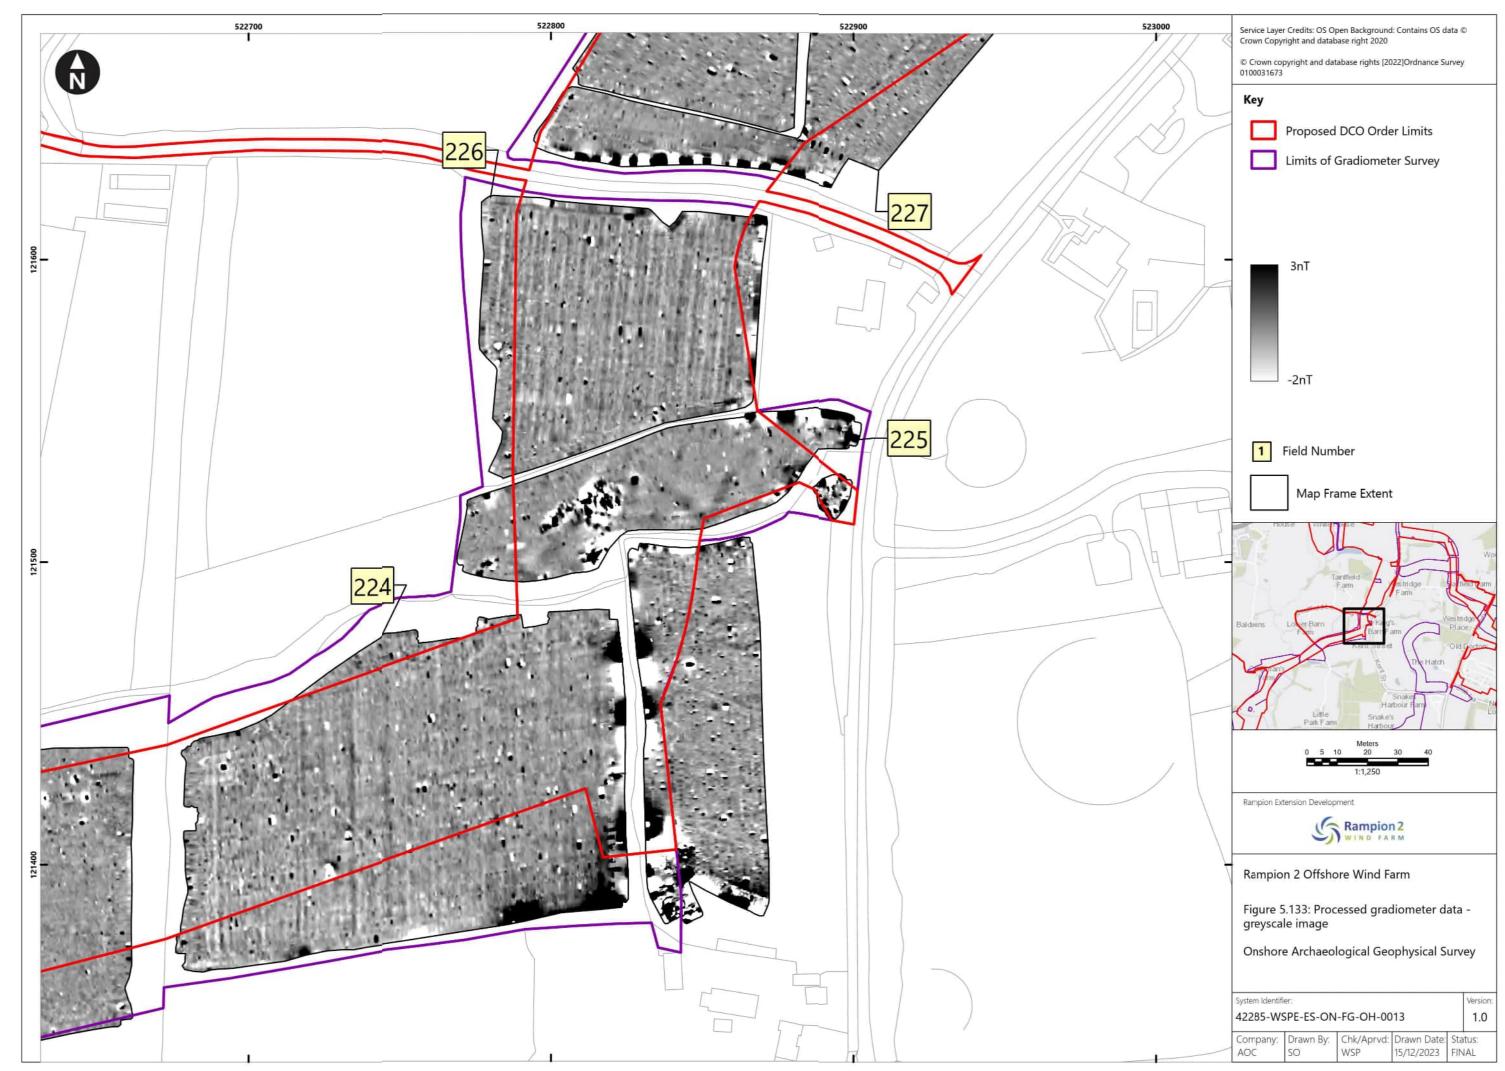

-----|
| Α        | 04/08/2023 | Final for DCO<br>Application                                                                                    | WSP    | RED        | RED         |
| В        | 16/01/2024 | Updated report and figures with additional geophysical survey results undertaken subsequent to DCO Application. | WSP    | RED        | RED         |
|          |            |                                                                                                                 |        |            |             |