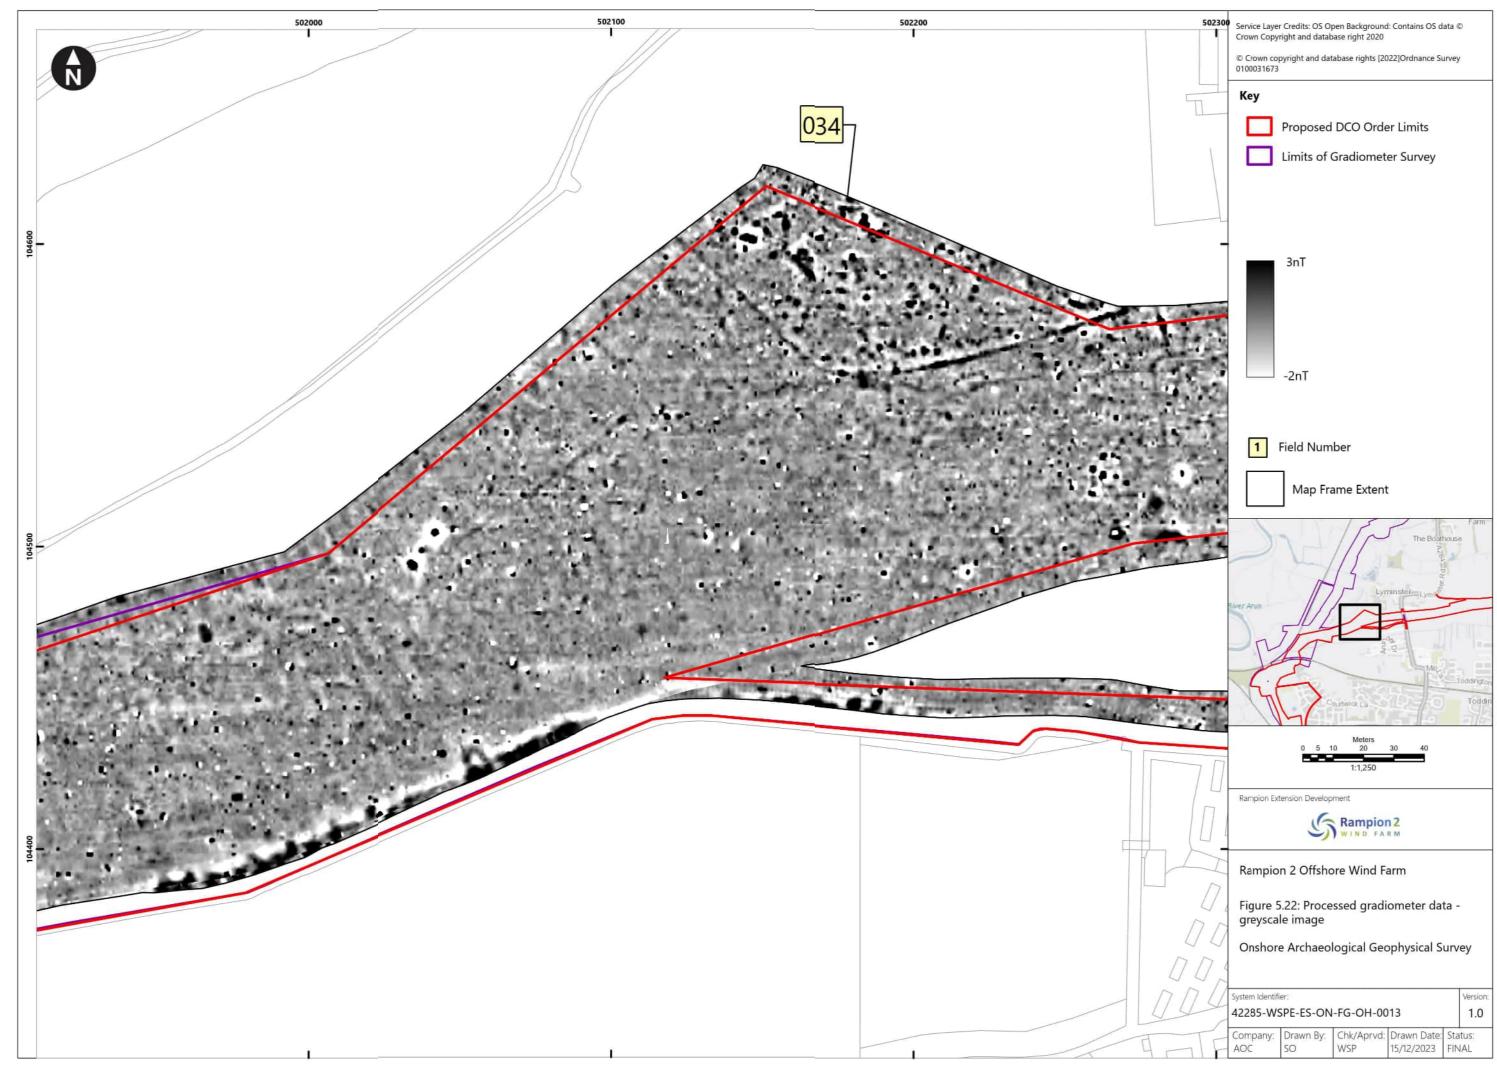

## Rampion 2 Wind Farm Category 6:

Environmental Statement Volume 4, Appendix 25.4: Onshore geophysical survey report (Part 6 of 8)