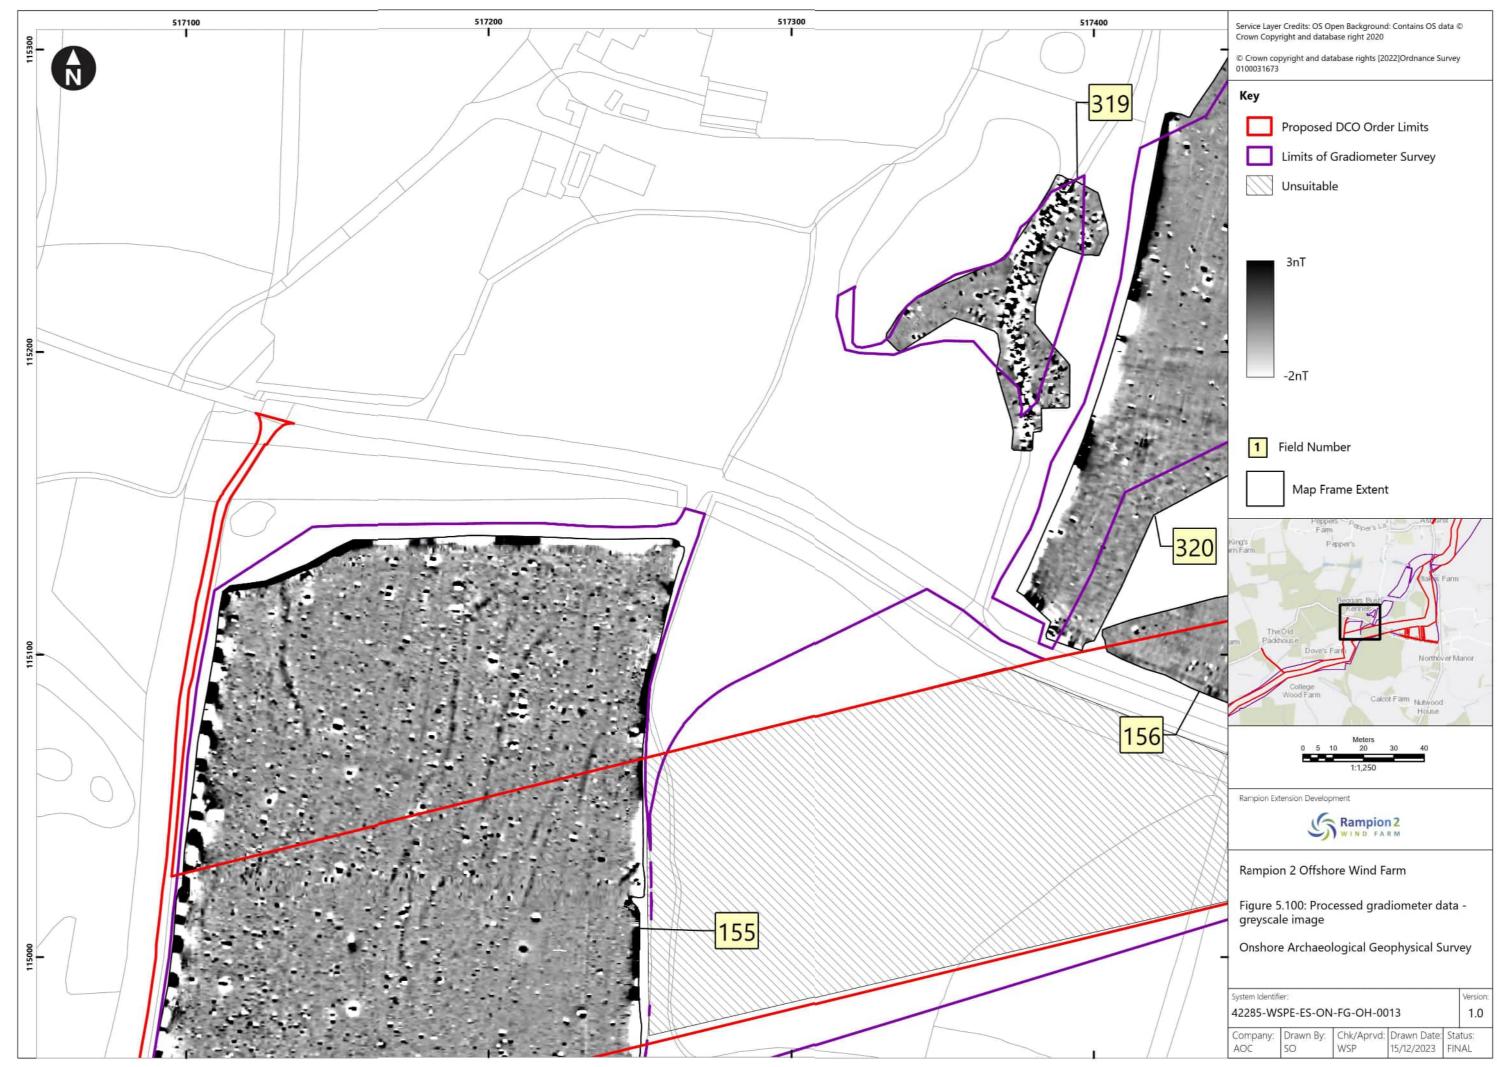

-----------------------------------|--------|------------|-------------|
| Α        | 04/08/2023 | Final for DCO<br>Application                                                                                    | WSP    | RED        | RED         |
| В        | 16/01/2024 | Updated report and figures with additional geophysical survey results undertaken subsequent to DCO Application. | WSP    | RED        | RED         |
|          |            |                                                                                                                 |        |            |             |