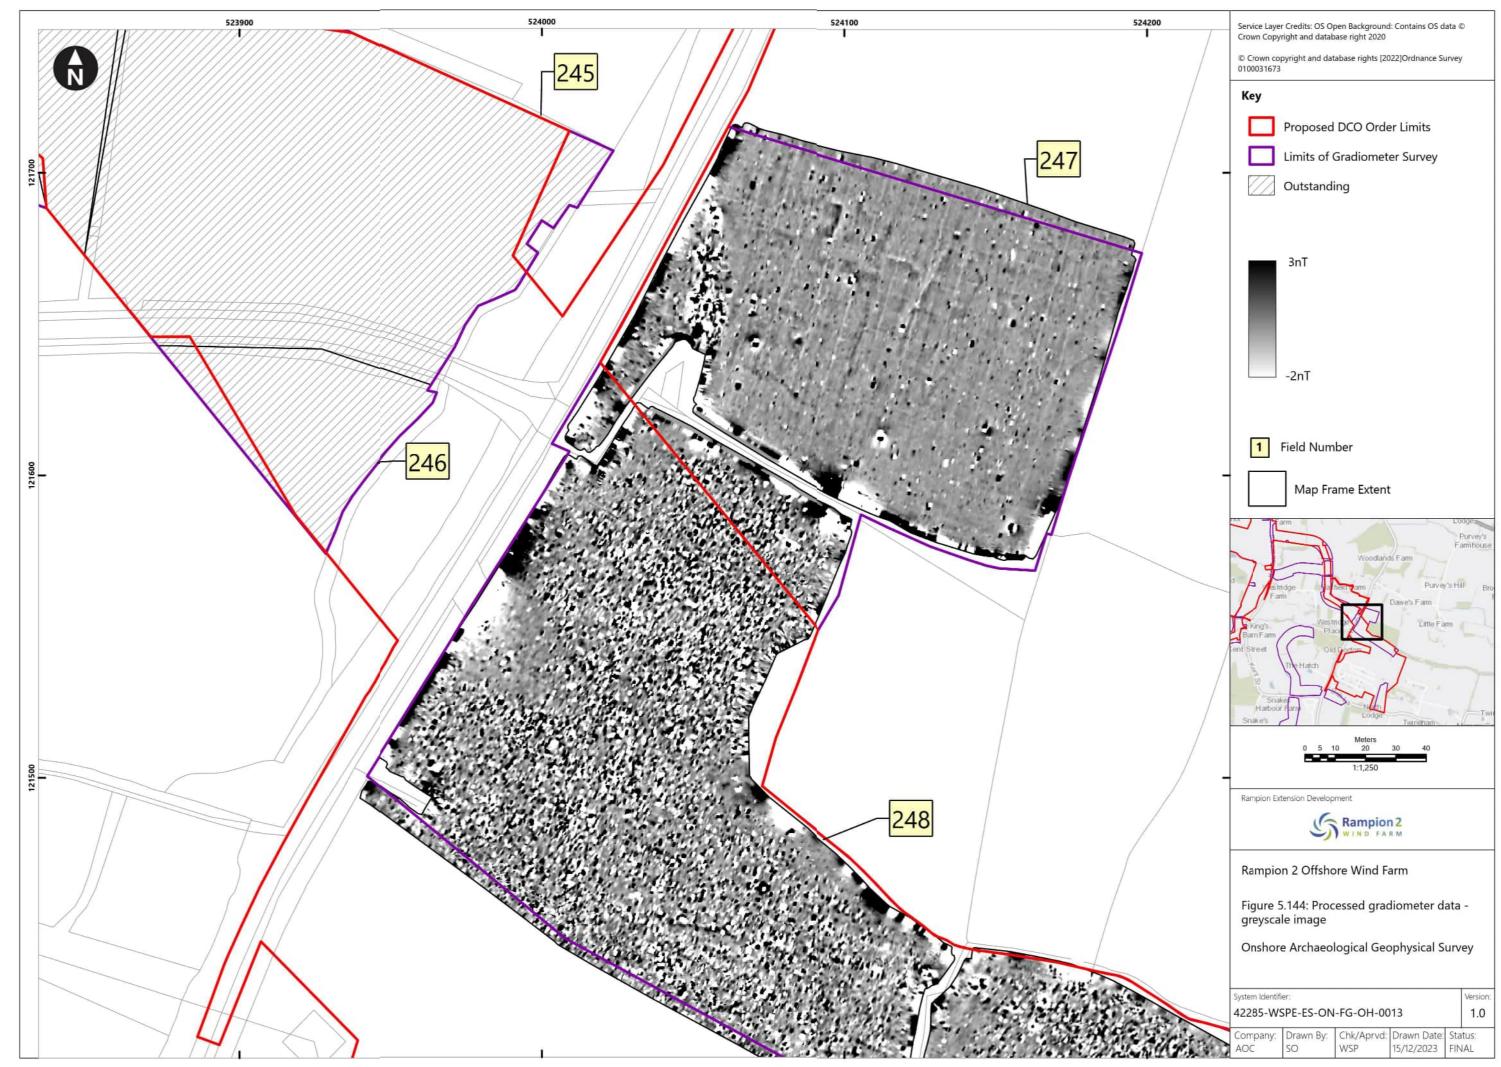

/08/2023 | Final for DCO<br>Application                                                                                    | WSP    | RED        | RED         |
| В        | 16/01/2024 | Updated report and figures with additional geophysical survey results undertaken subsequent to DCO Application. | WSP    | RED        | RED         |
|          |            |                                                                                                                 |        |            |             |