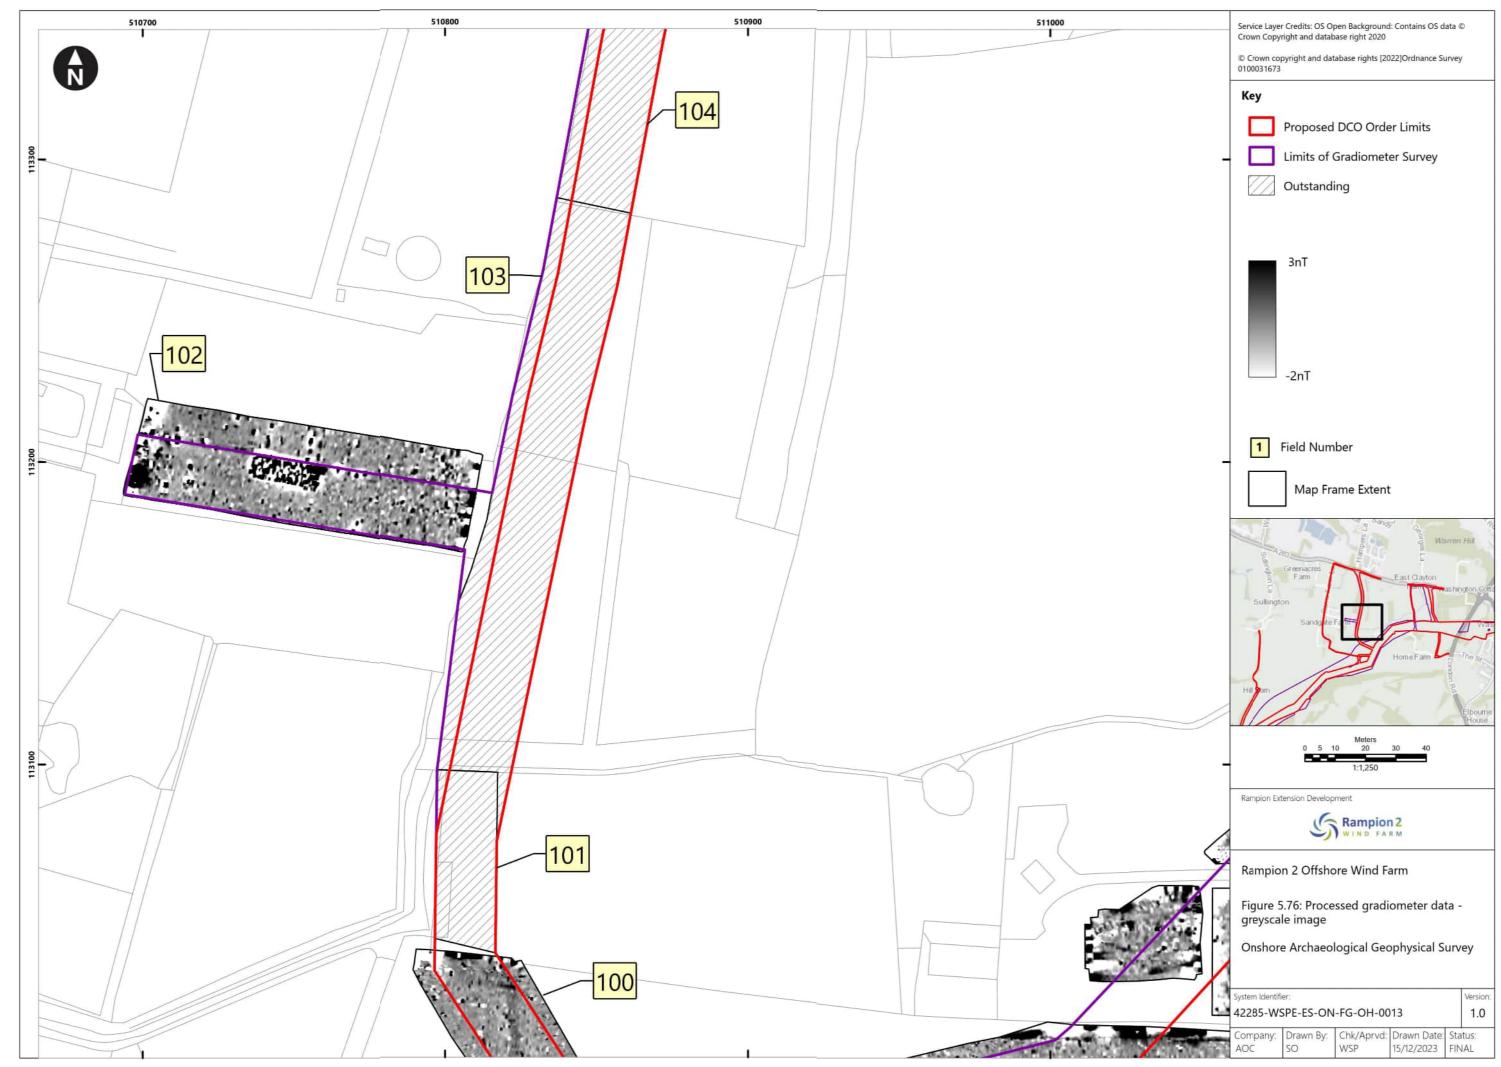

-----------------------------------------------------------------------------------|--------|------------|-------------|
| Α        | 04/08/2023 | Final for DCO<br>Application                                                                                    | WSP    | RED        | RED         |
| В        | 16/01/2024 | Updated report and figures with additional geophysical survey results undertaken subsequent to DCO Application. | WSP    | RED        | RED         |
|          |            |                                                                                                                 |        |            |             |