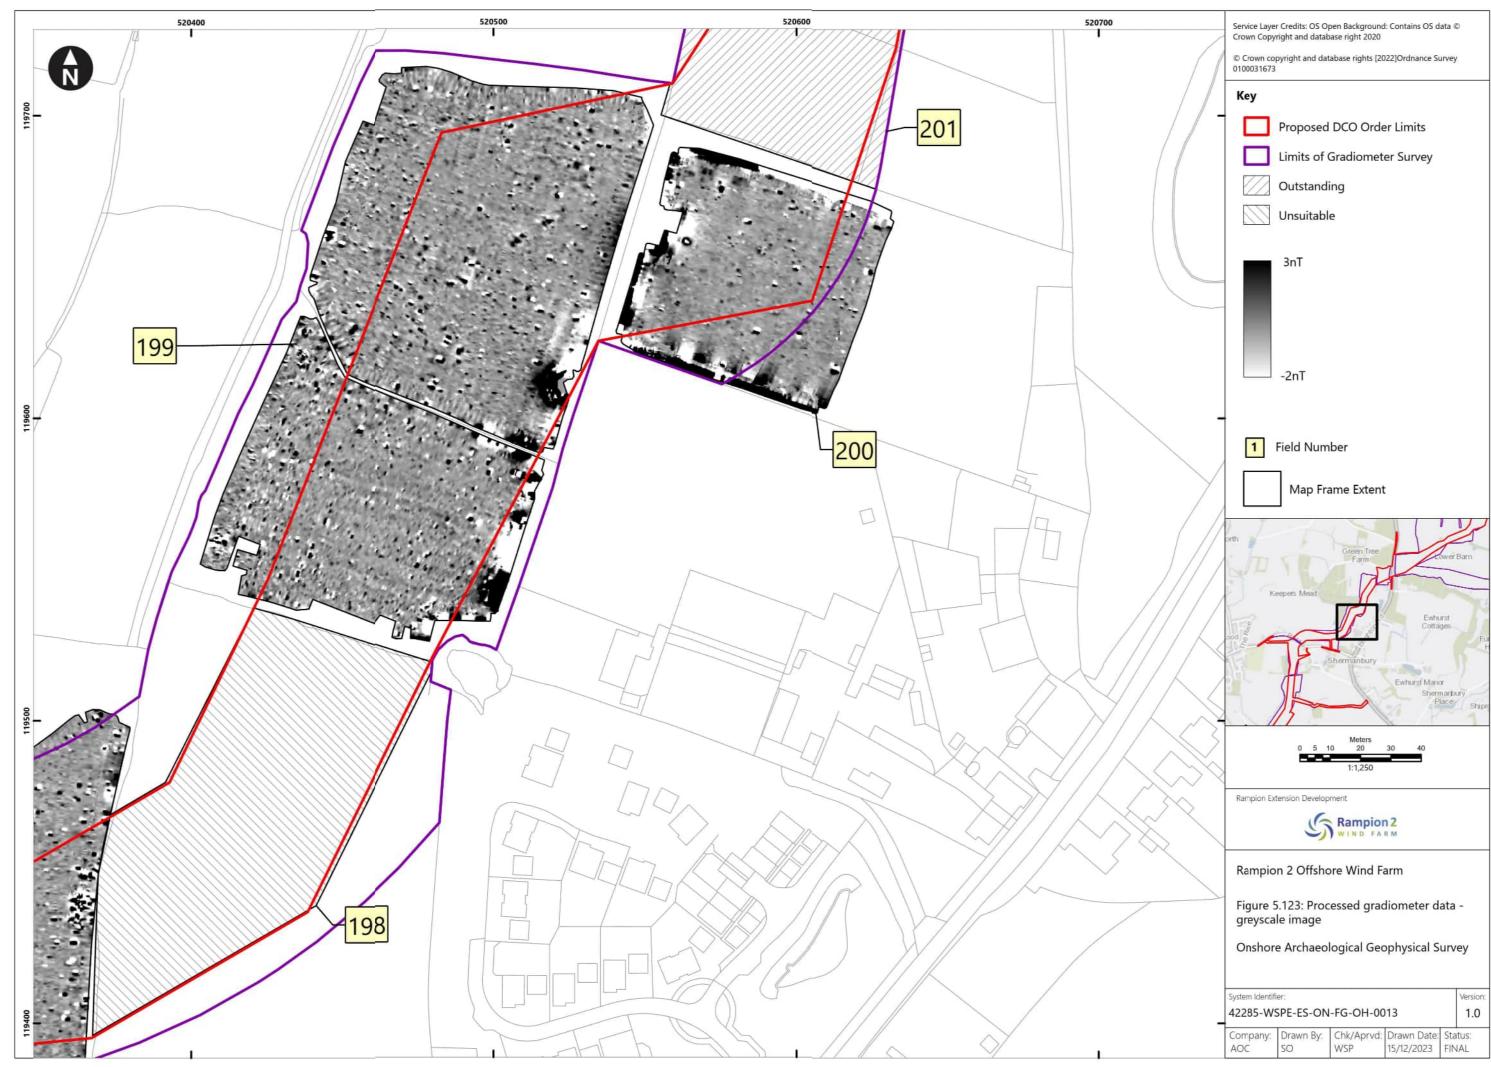

-----------|-------------|
| Α        | 04/08/2023 | Final for DCO<br>Application                                                                                    | WSP    | RED        | RED         |
| В        | 16/01/2024 | Updated report and figures with additional geophysical survey results undertaken subsequent to DCO Application. | WSP    | RED        | RED         |
|          |            |                                                                                                                 |        |            |             |