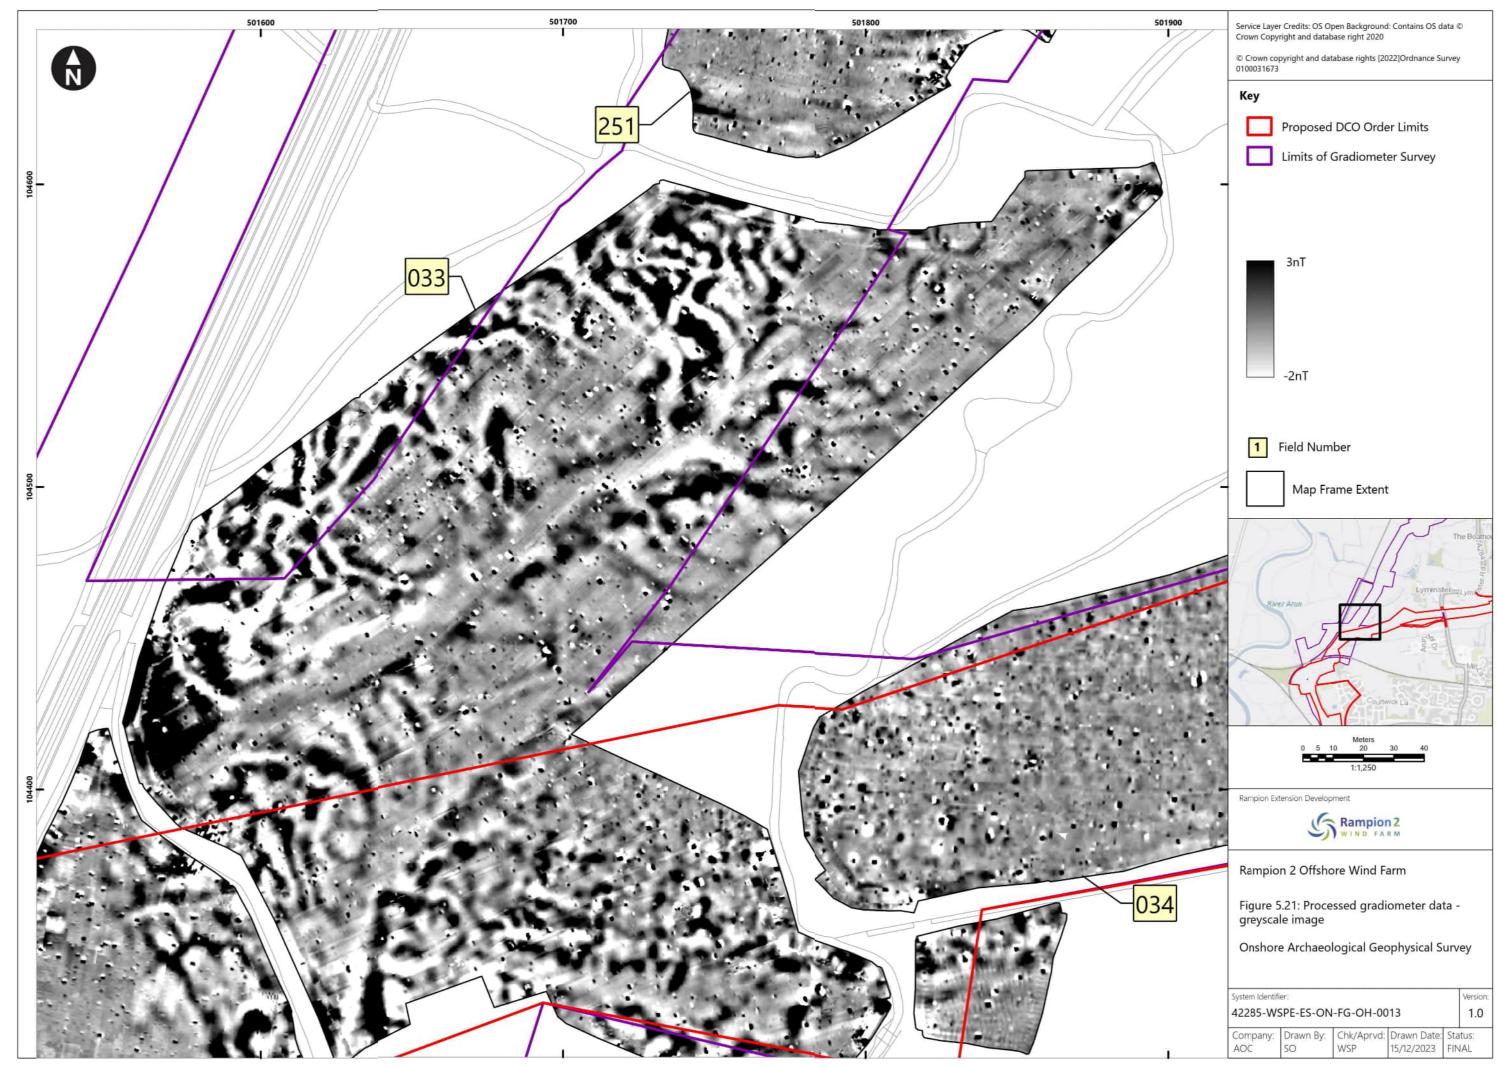

## Rampion 2 Wind Farm Category 6:

Environmental Statement Volume 4, Appendix 25.4: Onshore geophysical survey report (Part 6 of 8)