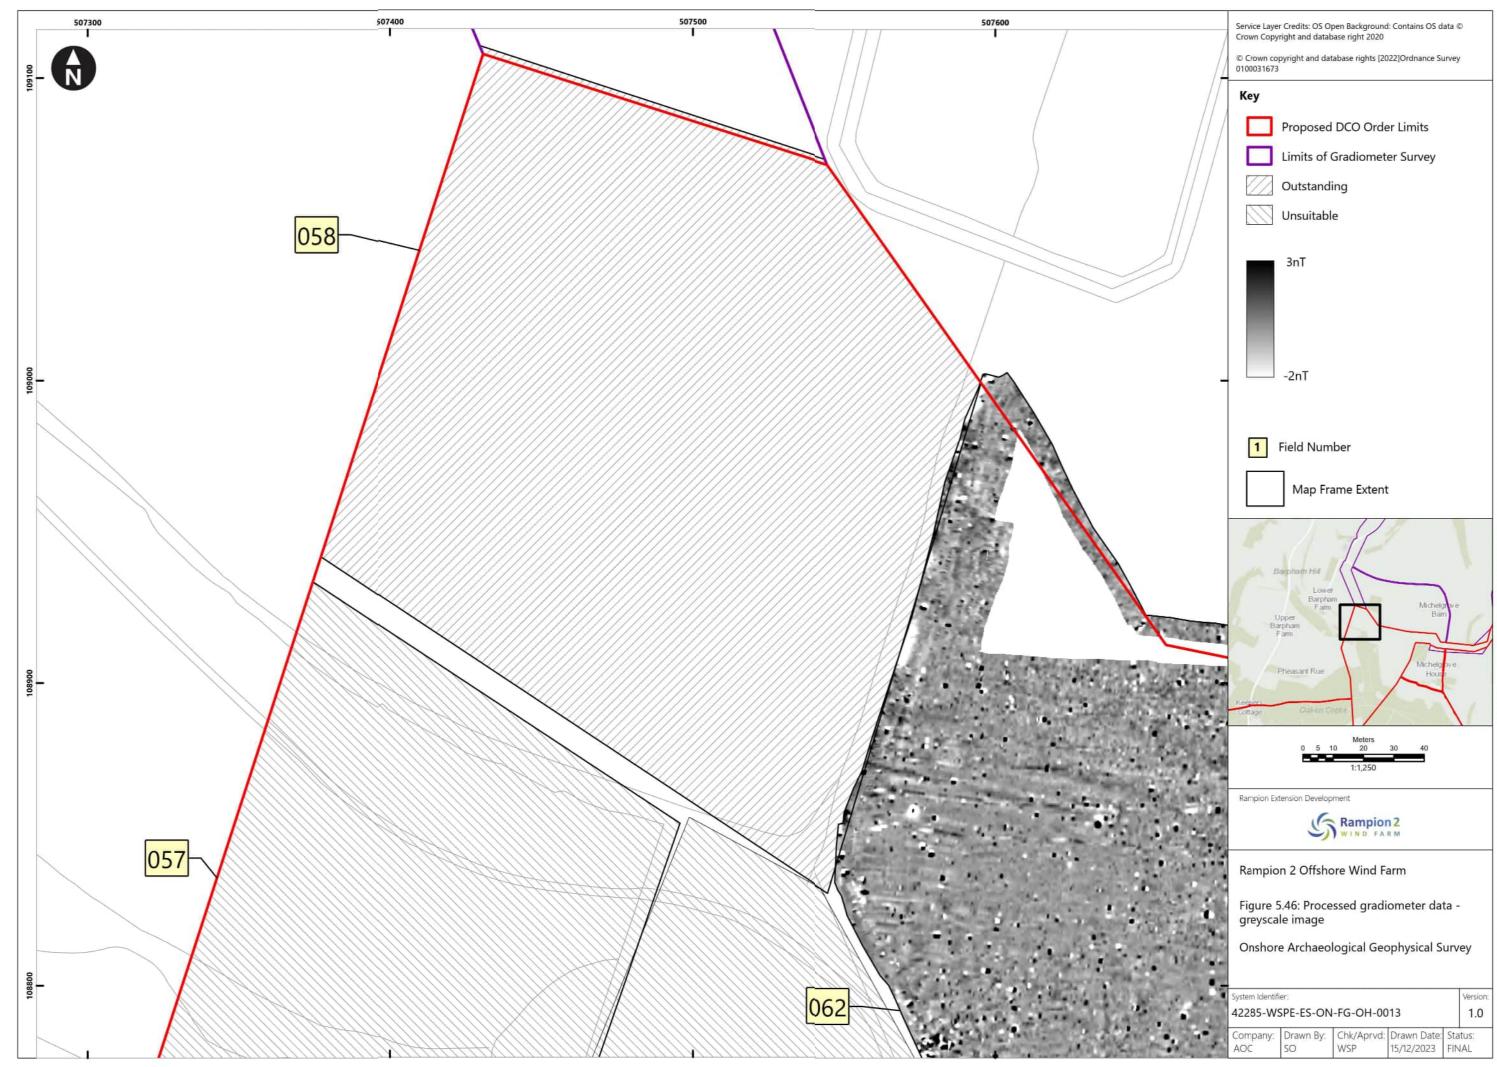

by |
|----------|------------|-----------------------------------------------------------------------------------------------------------------|--------|------------|-------------|
| Α        | 04/08/2023 | Final for DCO<br>Application                                                                                    | WSP    | RED        | RED         |
| В        | 16/01/2024 | Updated report and figures with additional geophysical survey results undertaken subsequent to DCO Application. | WSP    | RED        | RED         |
|          |            |                                                                                                                 |        |            |             |