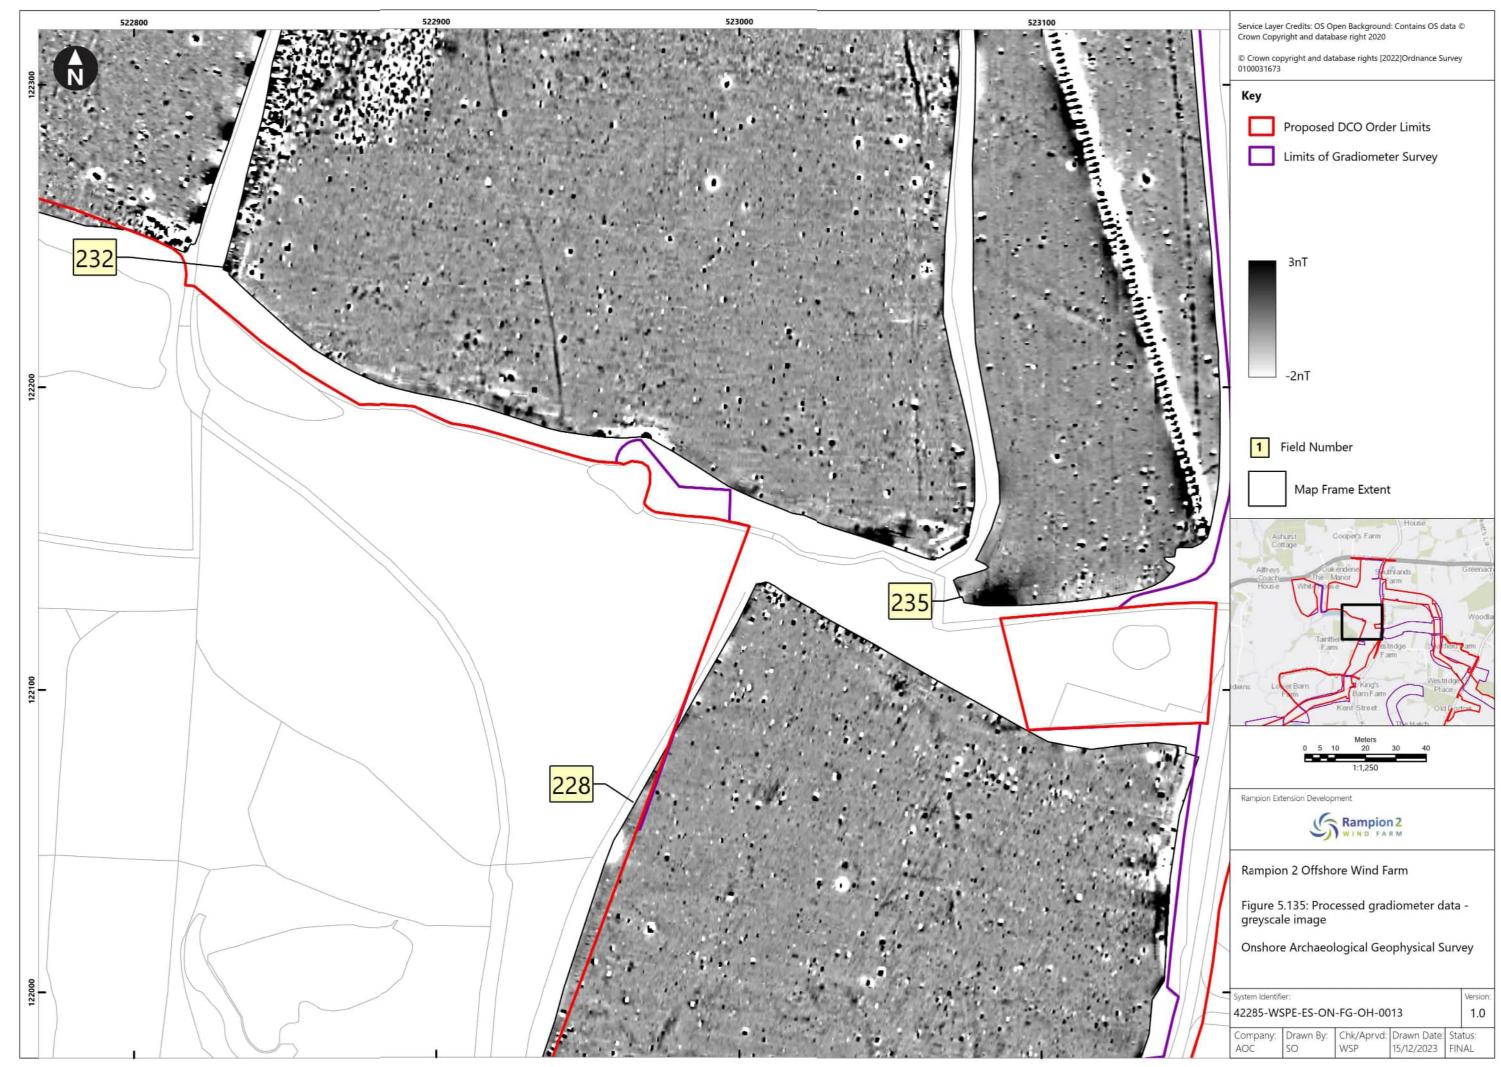

-|
| Α        | 04/08/2023 | Final for DCO<br>Application                                                                                    | WSP    | RED        | RED         |
| В        | 16/01/2024 | Updated report and figures with additional geophysical survey results undertaken subsequent to DCO Application. | WSP    | RED        | RED         |
|          |            |                                                                                                                 |        |            |             |