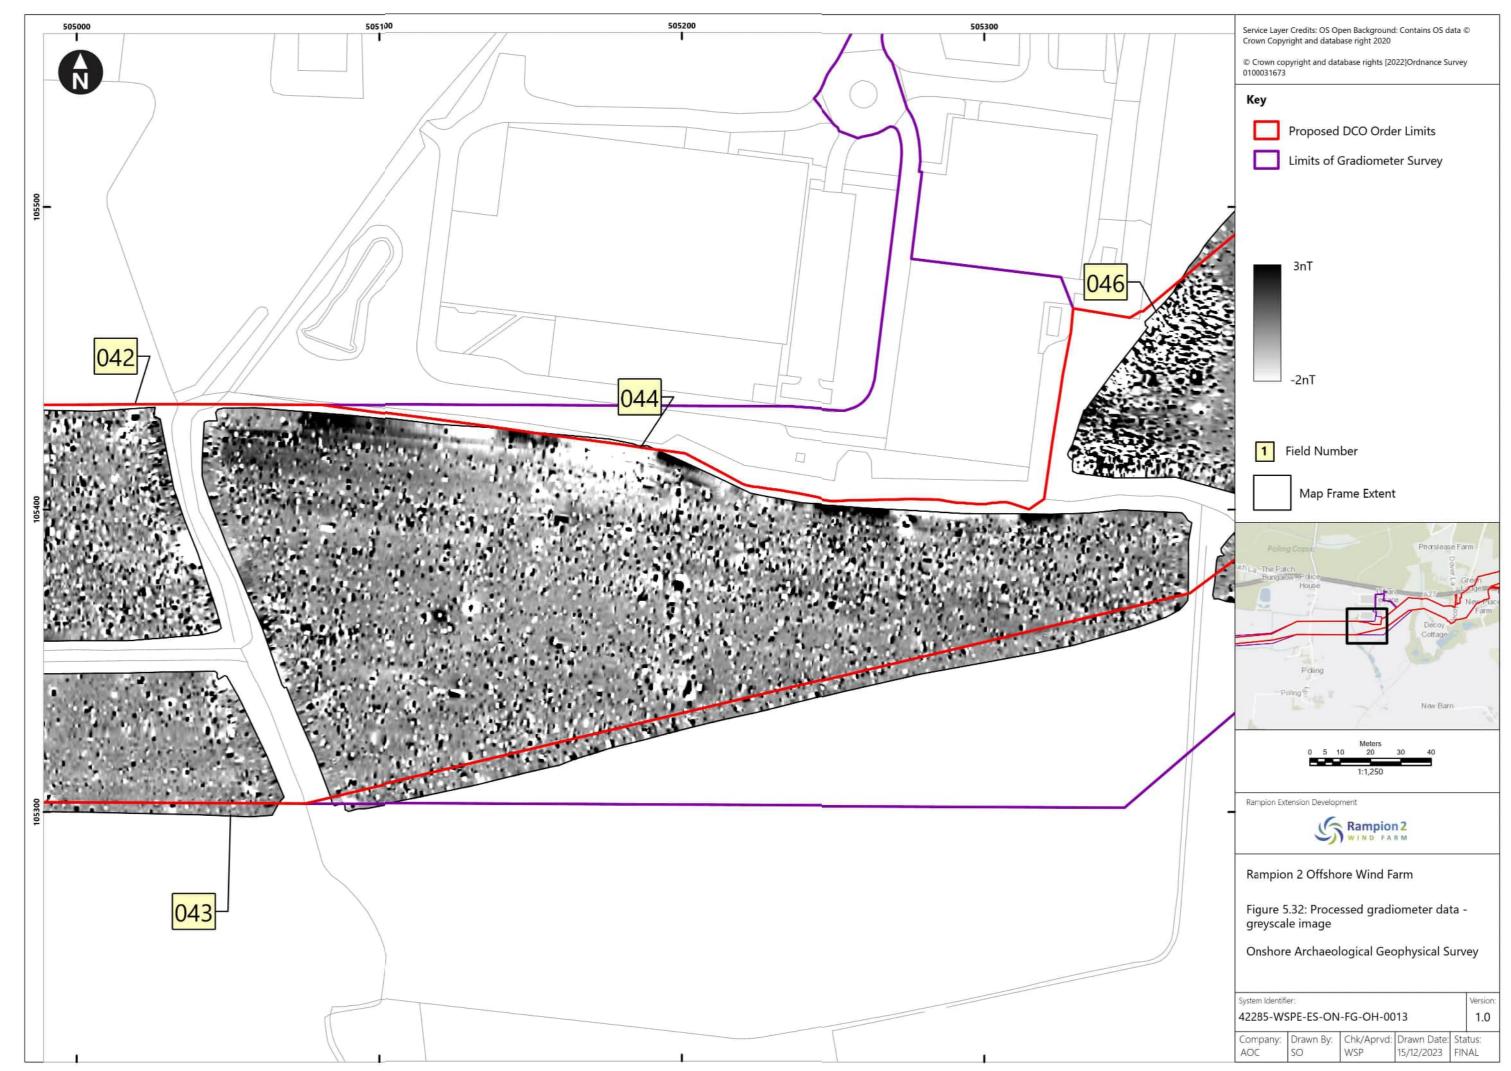

hor | Checked by | Approved by |
|----------|------------|-----------------------------------------------------------------------------------------------------------------|--------|------------|-------------|
| Α        | 04/08/2023 | Final for DCO<br>Application                                                                                    | WSP    | RED        | RED         |
| В        | 16/01/2024 | Updated report and figures with additional geophysical survey results undertaken subsequent to DCO Application. | WSP    | RED        | RED         |
|          |            |                                                                                                                 |        |            |             |