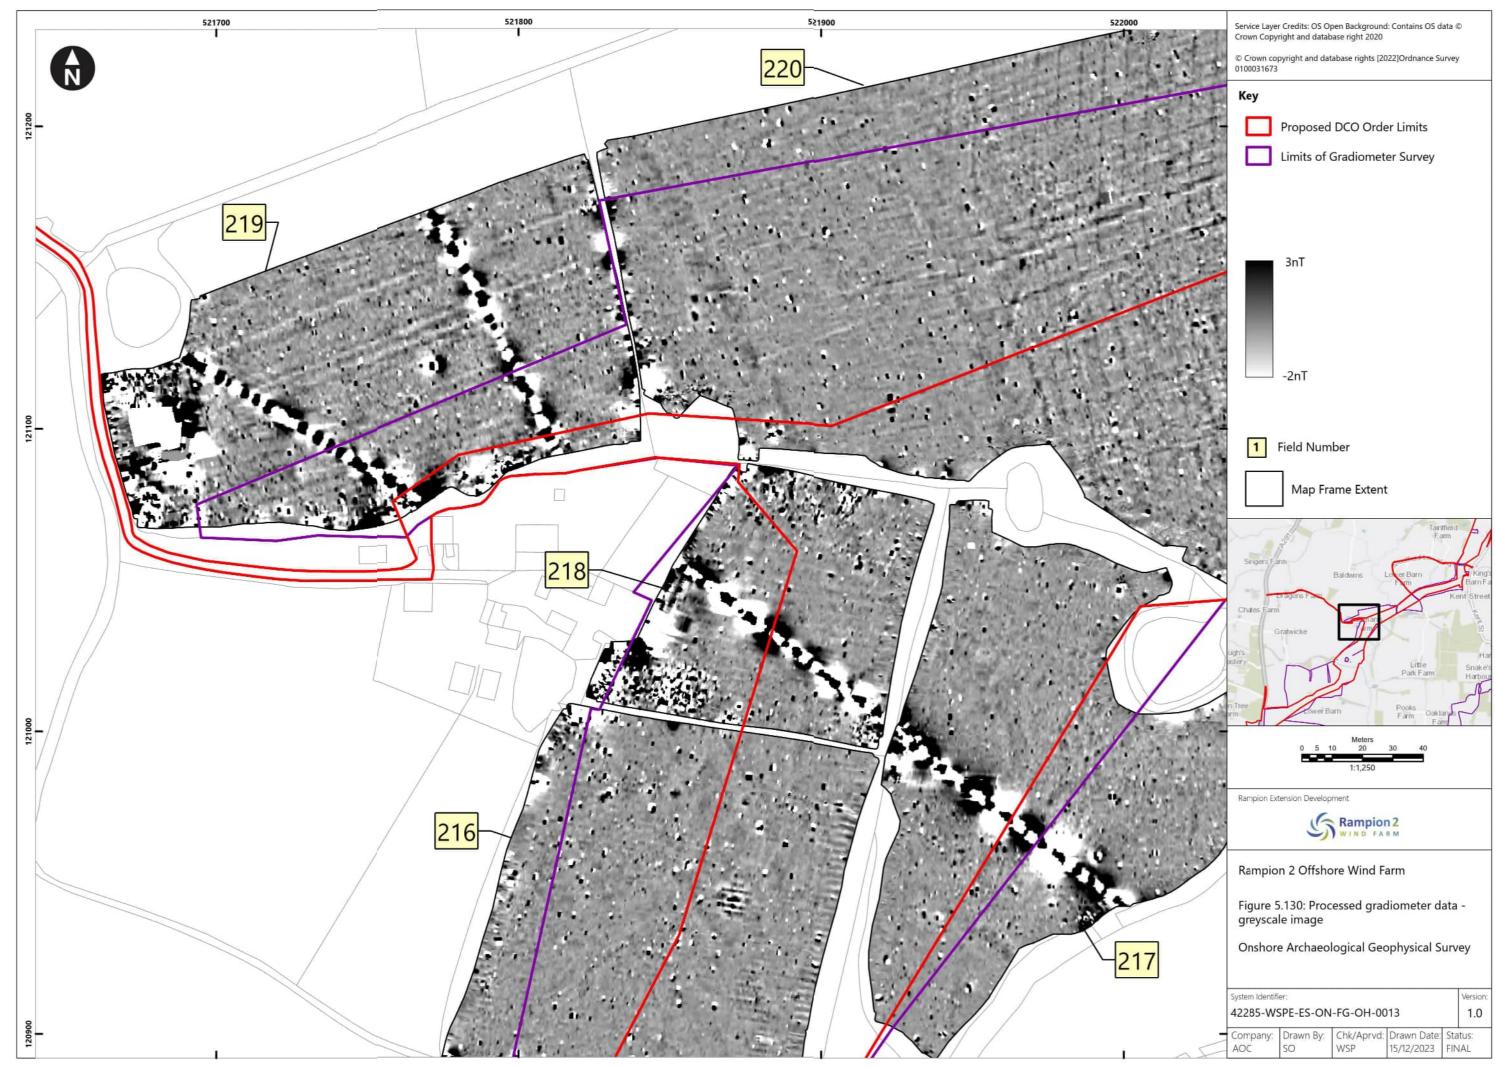

-----------|
| Α        | 04/08/2023 | Final for DCO<br>Application                                                                                    | WSP    | RED        | RED         |
| В        | 16/01/2024 | Updated report and figures with additional geophysical survey results undertaken subsequent to DCO Application. | WSP    | RED        | RED         |
|          |            |                                                                                                                 |        |            |             |