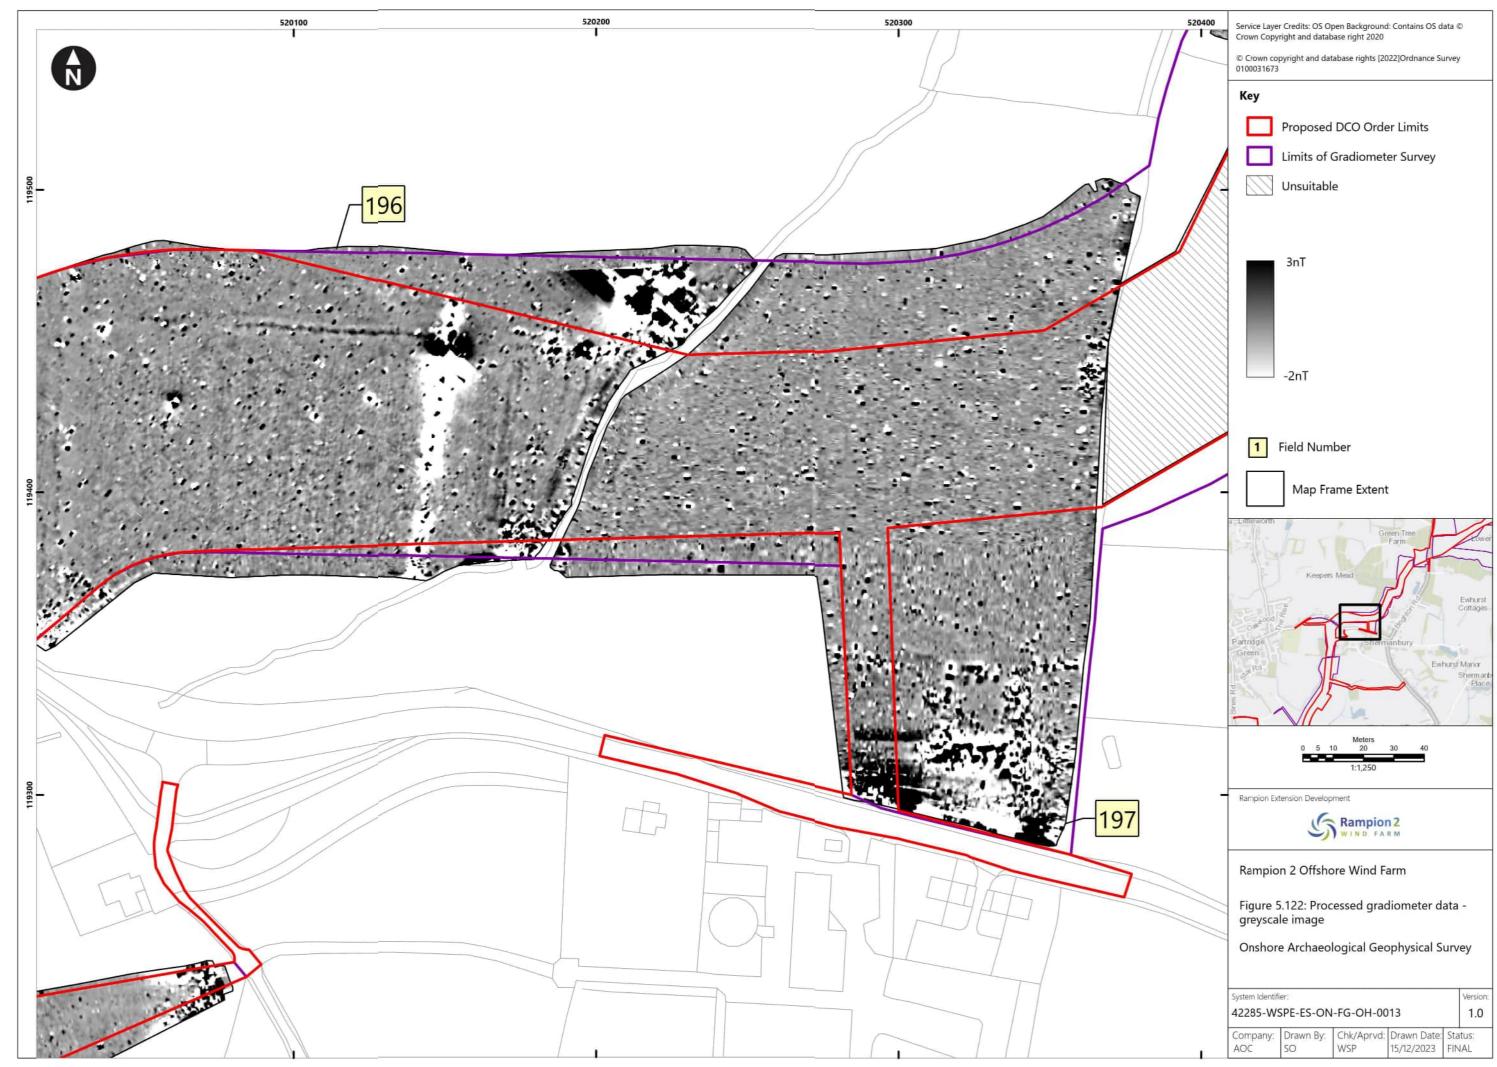

|------------|-------------|
| Α        | 04/08/2023 | Final for DCO<br>Application                                                                                    | WSP    | RED        | RED         |
| В        | 16/01/2024 | Updated report and figures with additional geophysical survey results undertaken subsequent to DCO Application. | WSP    | RED        | RED         |
|          |            |                                                                                                                 |        |            |             |