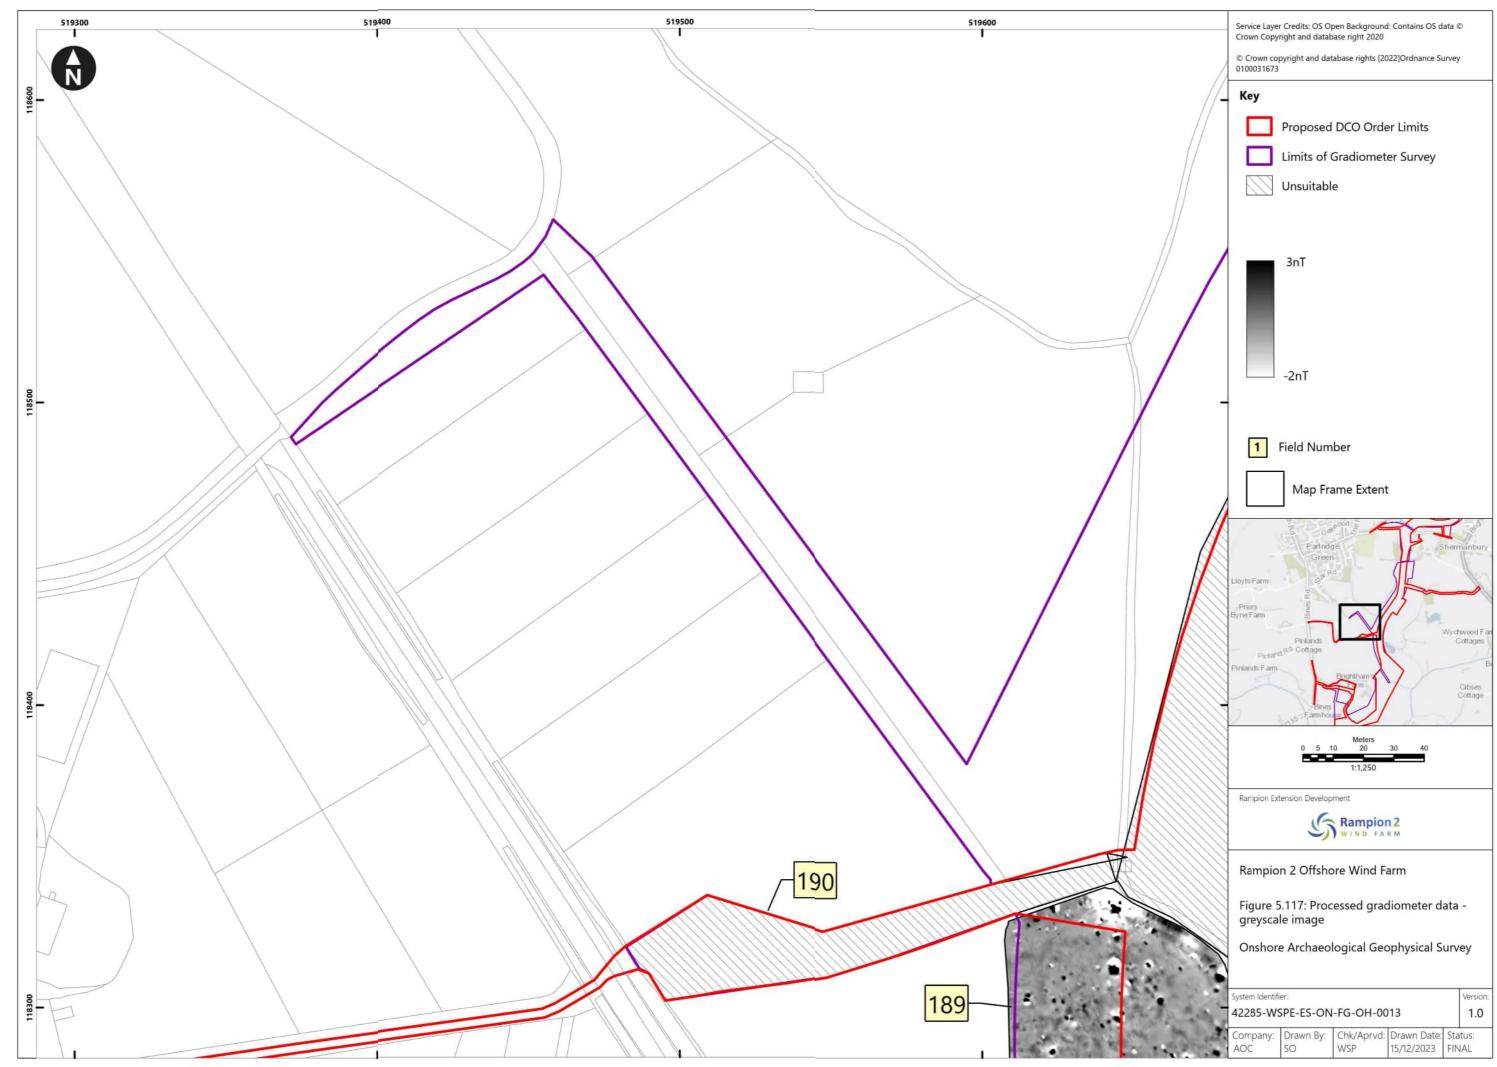

-|--------|------------|-------------|
| Α        | 04/08/2023 | Final for DCO<br>Application                                                                                    | WSP    | RED        | RED         |
| В        | 16/01/2024 | Updated report and figures with additional geophysical survey results undertaken subsequent to DCO Application. | WSP    | RED        | RED         |
|          |            |                                                                                                                 |        |            |             |