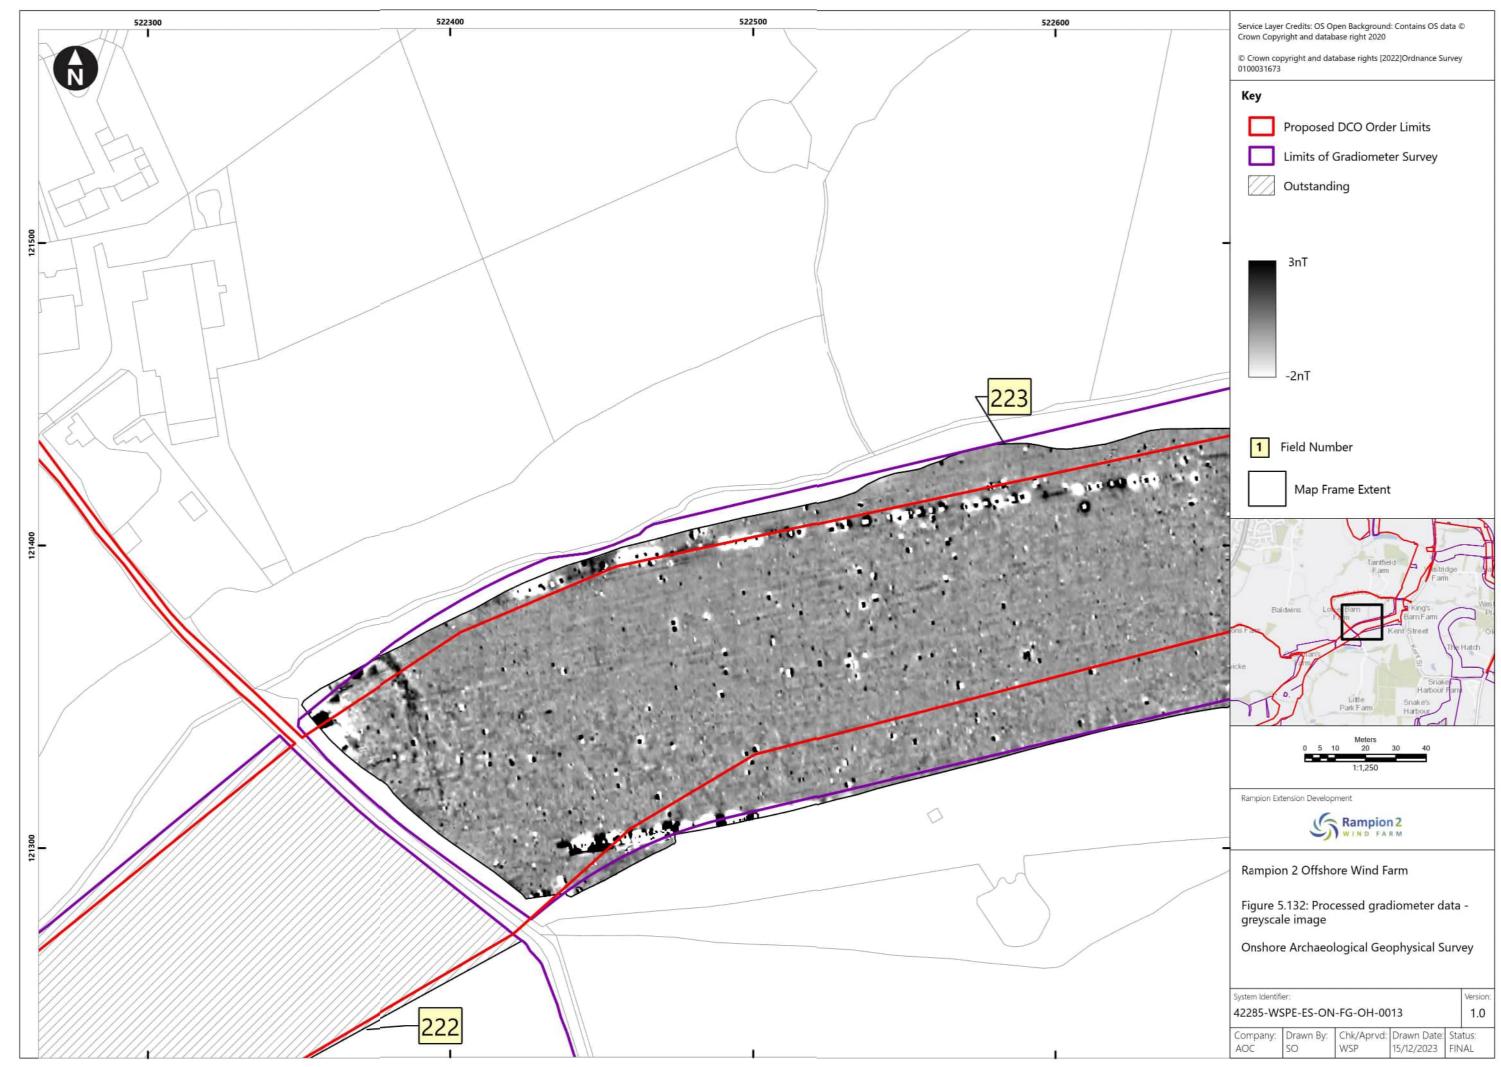

-------|
| Α        | 04/08/2023 | Final for DCO<br>Application                                                                                    | WSP    | RED        | RED         |
| В        | 16/01/2024 | Updated report and figures with additional geophysical survey results undertaken subsequent to DCO Application. | WSP    | RED        | RED         |
|          |            |                                                                                                                 |        |            |             |