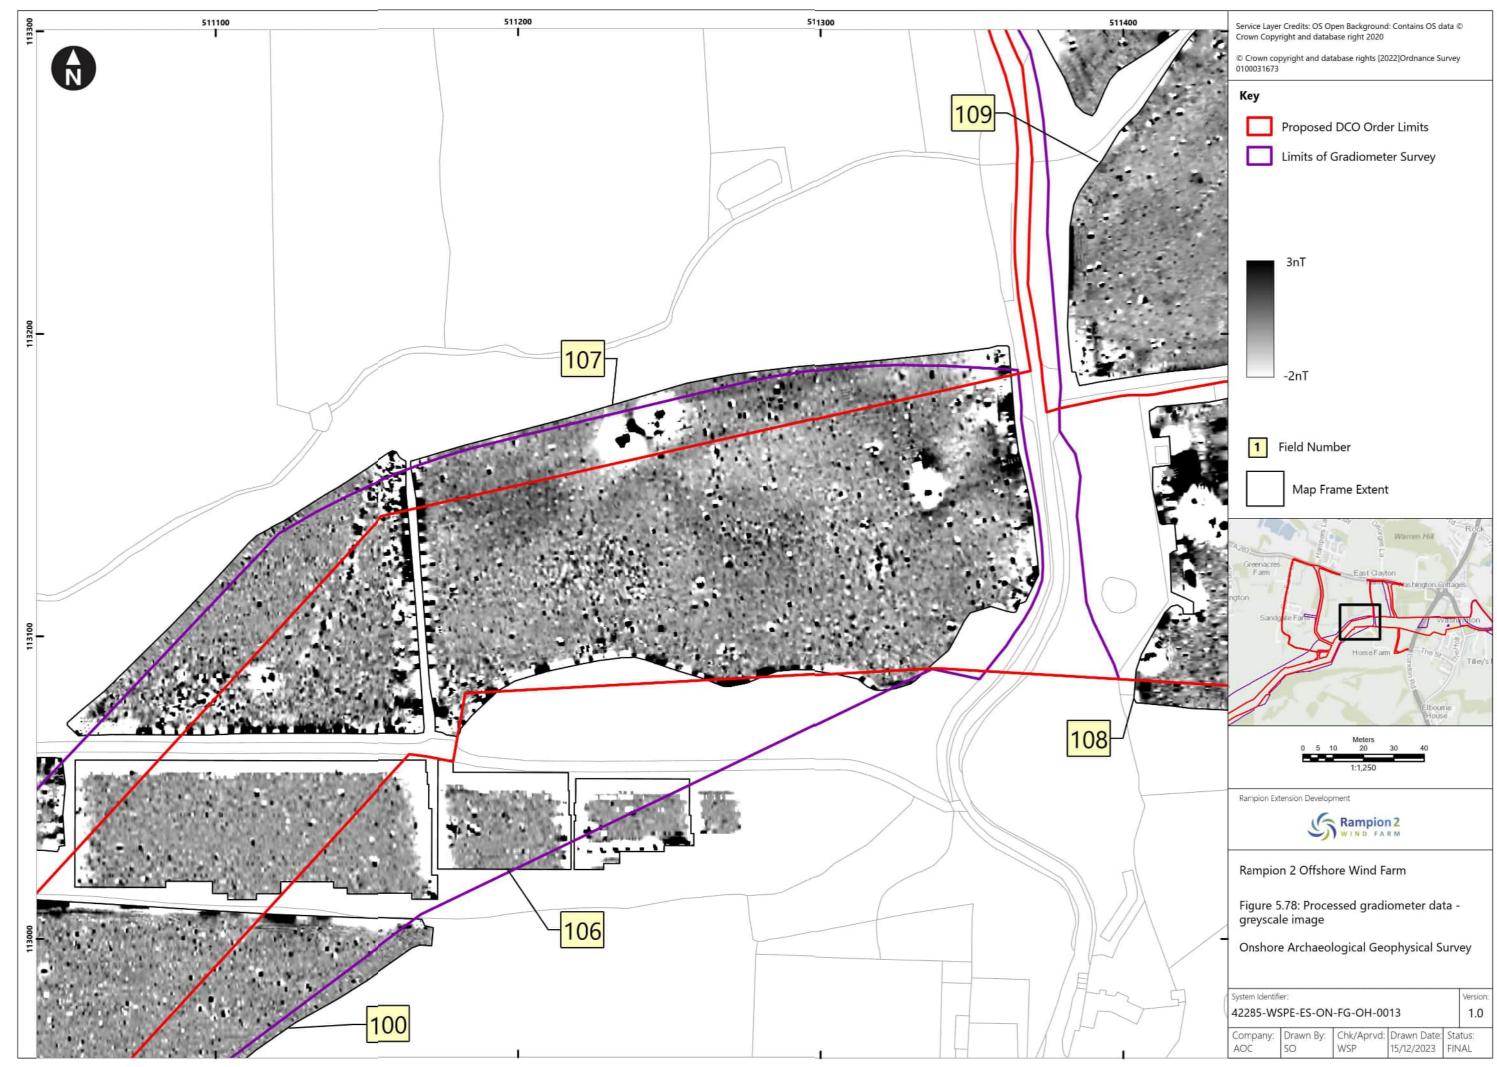

-------------------------------------------------------------------------------|--------|------------|-------------|
| Α        | 04/08/2023 | Final for DCO<br>Application                                                                                    | WSP    | RED        | RED         |
| В        | 16/01/2024 | Updated report and figures with additional geophysical survey results undertaken subsequent to DCO Application. | WSP    | RED        | RED         |
|          |            |                                                                                                                 |        |            |             |