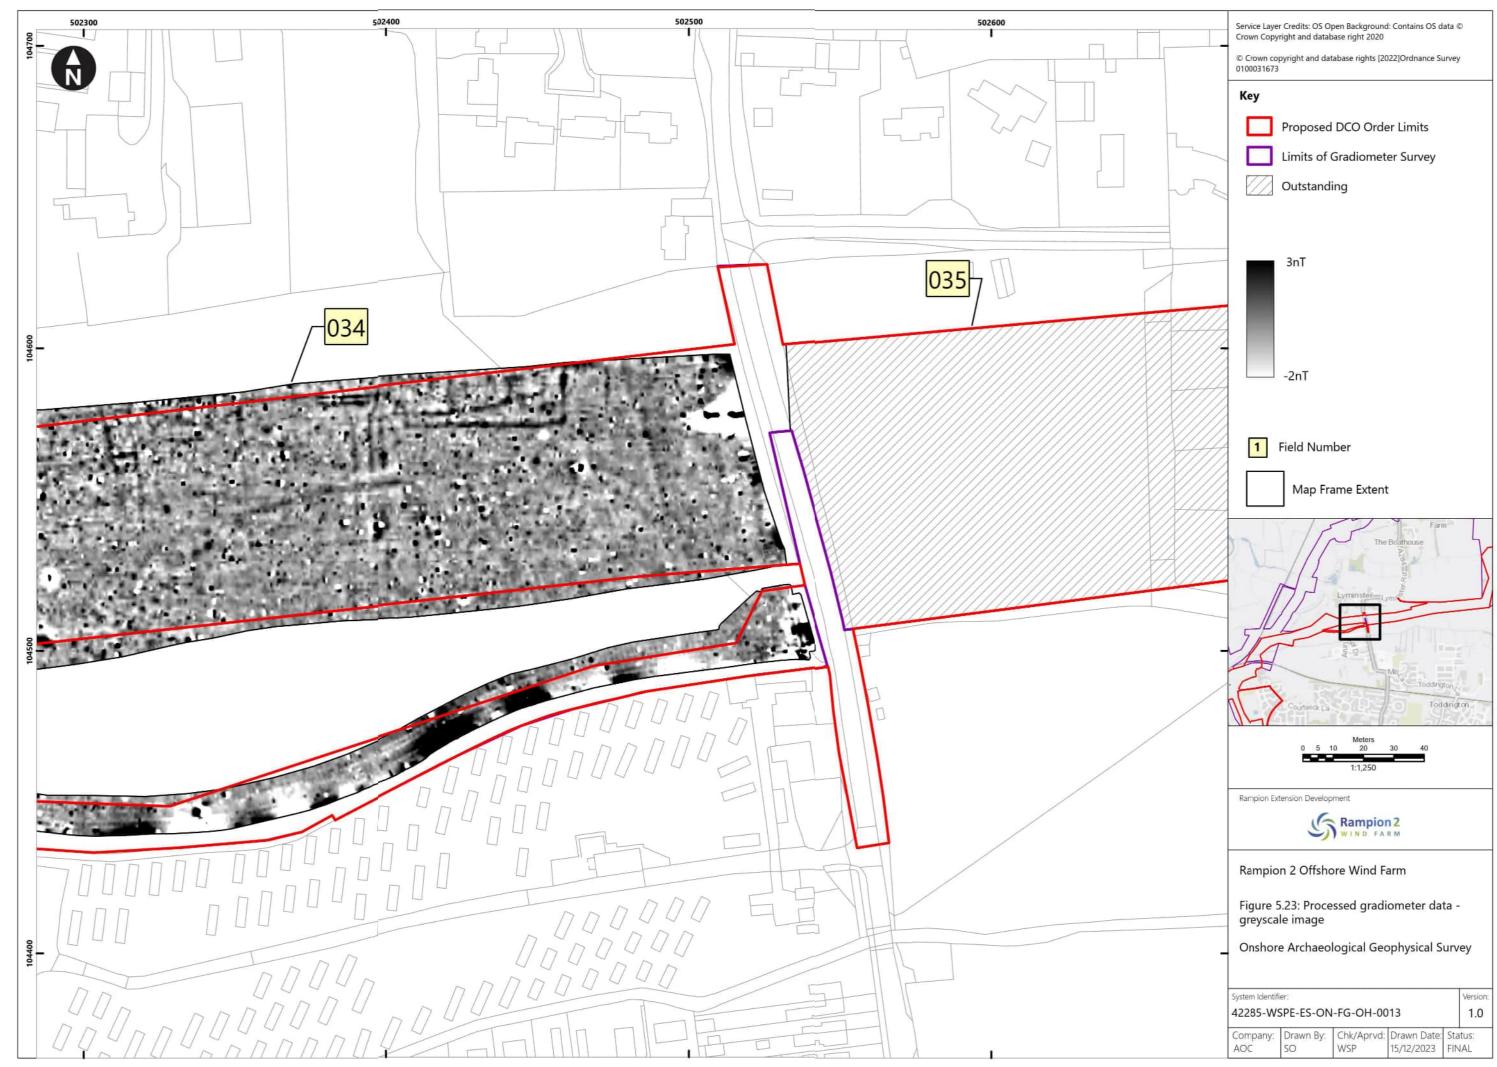

## Rampion 2 Wind Farm Category 6:

Environmental Statement Volume 4, Appendix 25.4: Onshore geophysical survey report (Part 6 of 8)