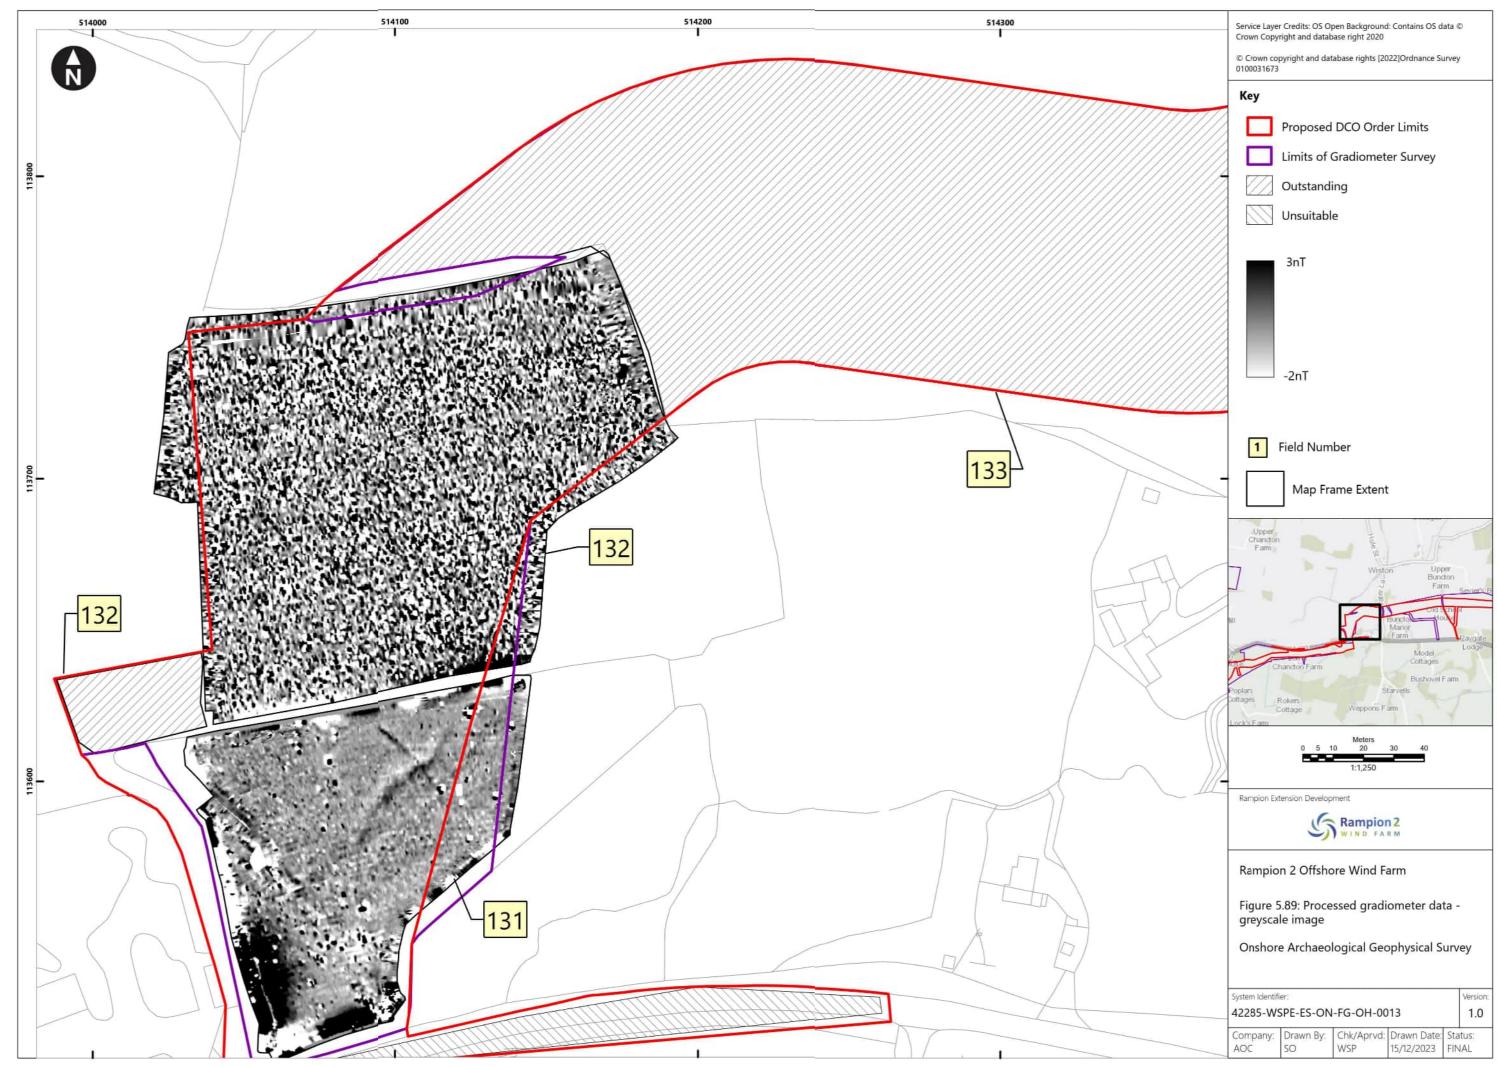

---------------------------------------------------------|--------|------------|-------------|
| Α        | 04/08/2023 | Final for DCO<br>Application                                                                                    | WSP    | RED        | RED         |
| В        | 16/01/2024 | Updated report and figures with additional geophysical survey results undertaken subsequent to DCO Application. | WSP    | RED        | RED         |
|          |            |                                                                                                                 |        |            |             |