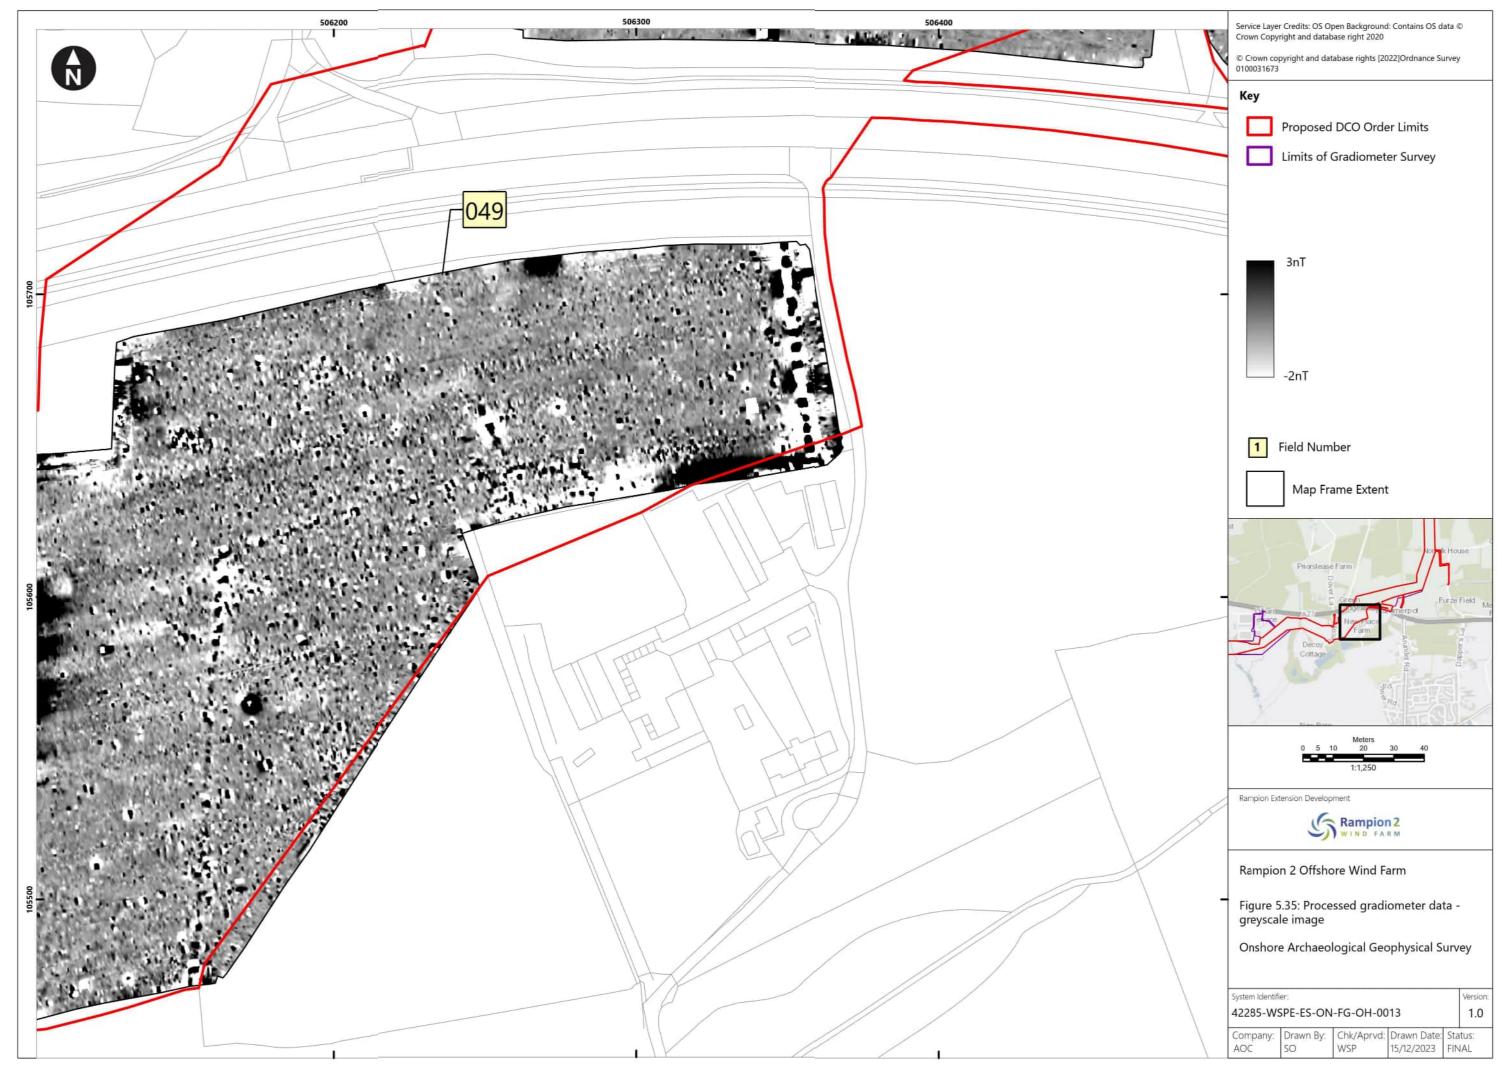

Checked by | Approved by |
|----------|------------|-----------------------------------------------------------------------------------------------------------------|--------|------------|-------------|
| Α        | 04/08/2023 | Final for DCO<br>Application                                                                                    | WSP    | RED        | RED         |
| В        | 16/01/2024 | Updated report and figures with additional geophysical survey results undertaken subsequent to DCO Application. | WSP    | RED        | RED         |
|          |            |                                                                                                                 |        |            |             |