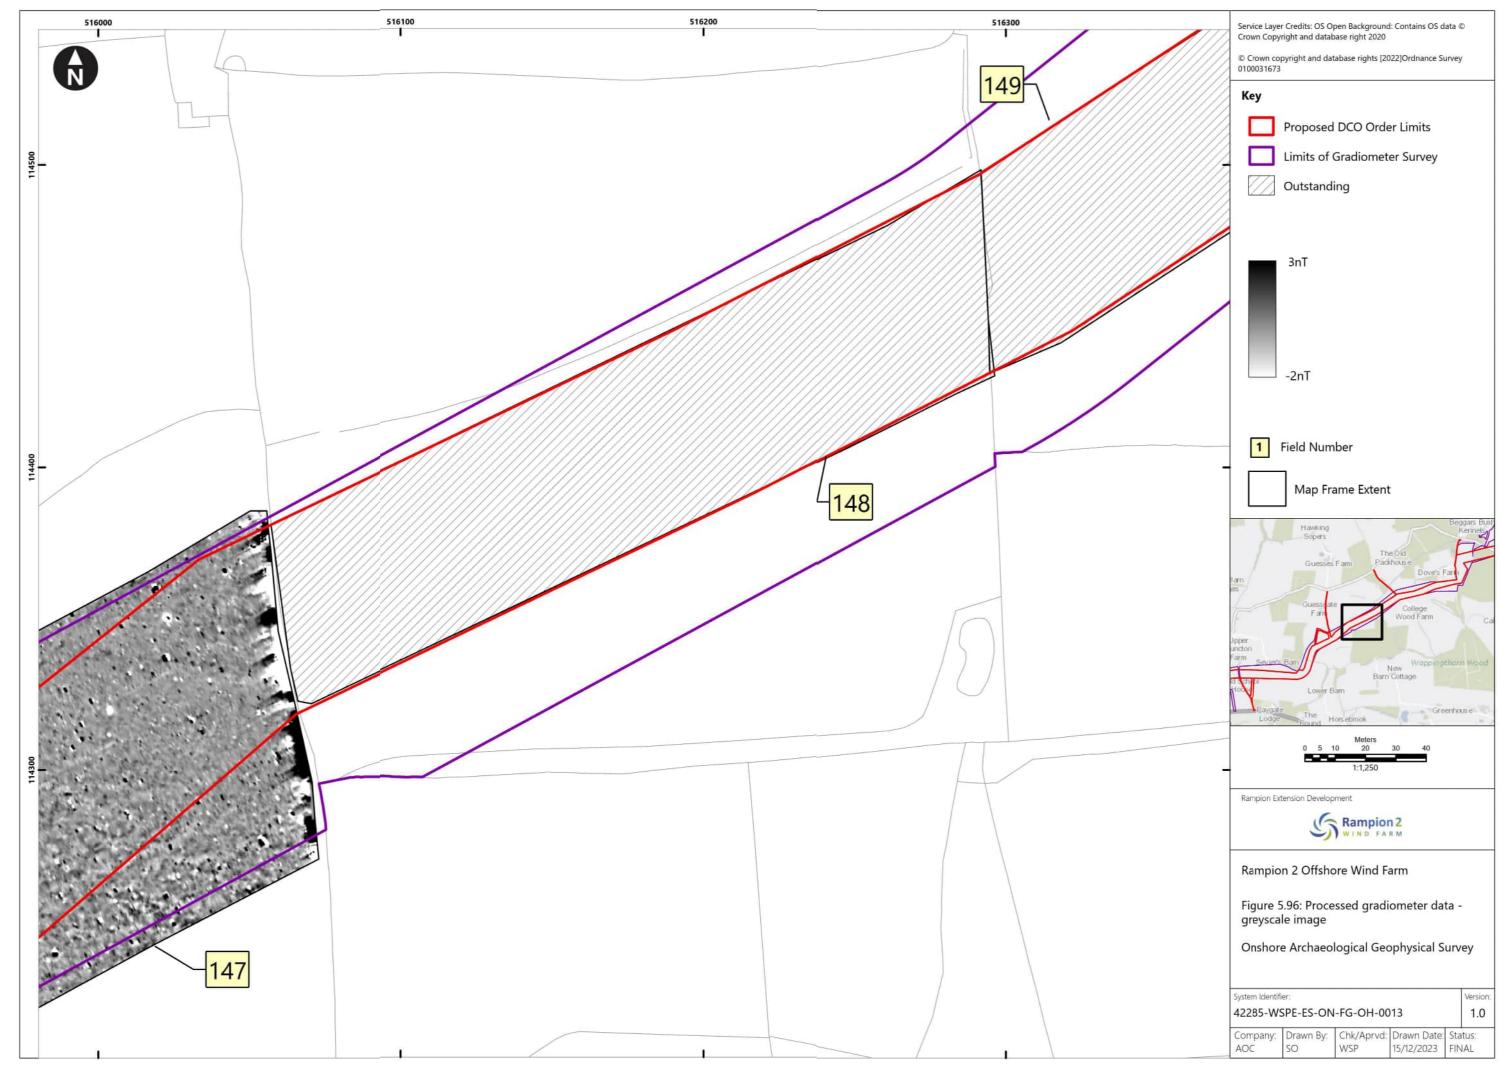

-------------------------------------------|--------|------------|-------------|
| Α        | 04/08/2023 | Final for DCO<br>Application                                                                                    | WSP    | RED        | RED         |
| В        | 16/01/2024 | Updated report and figures with additional geophysical survey results undertaken subsequent to DCO Application. | WSP    | RED        | RED         |
|          |            |                                                                                                                 |        |            |             |