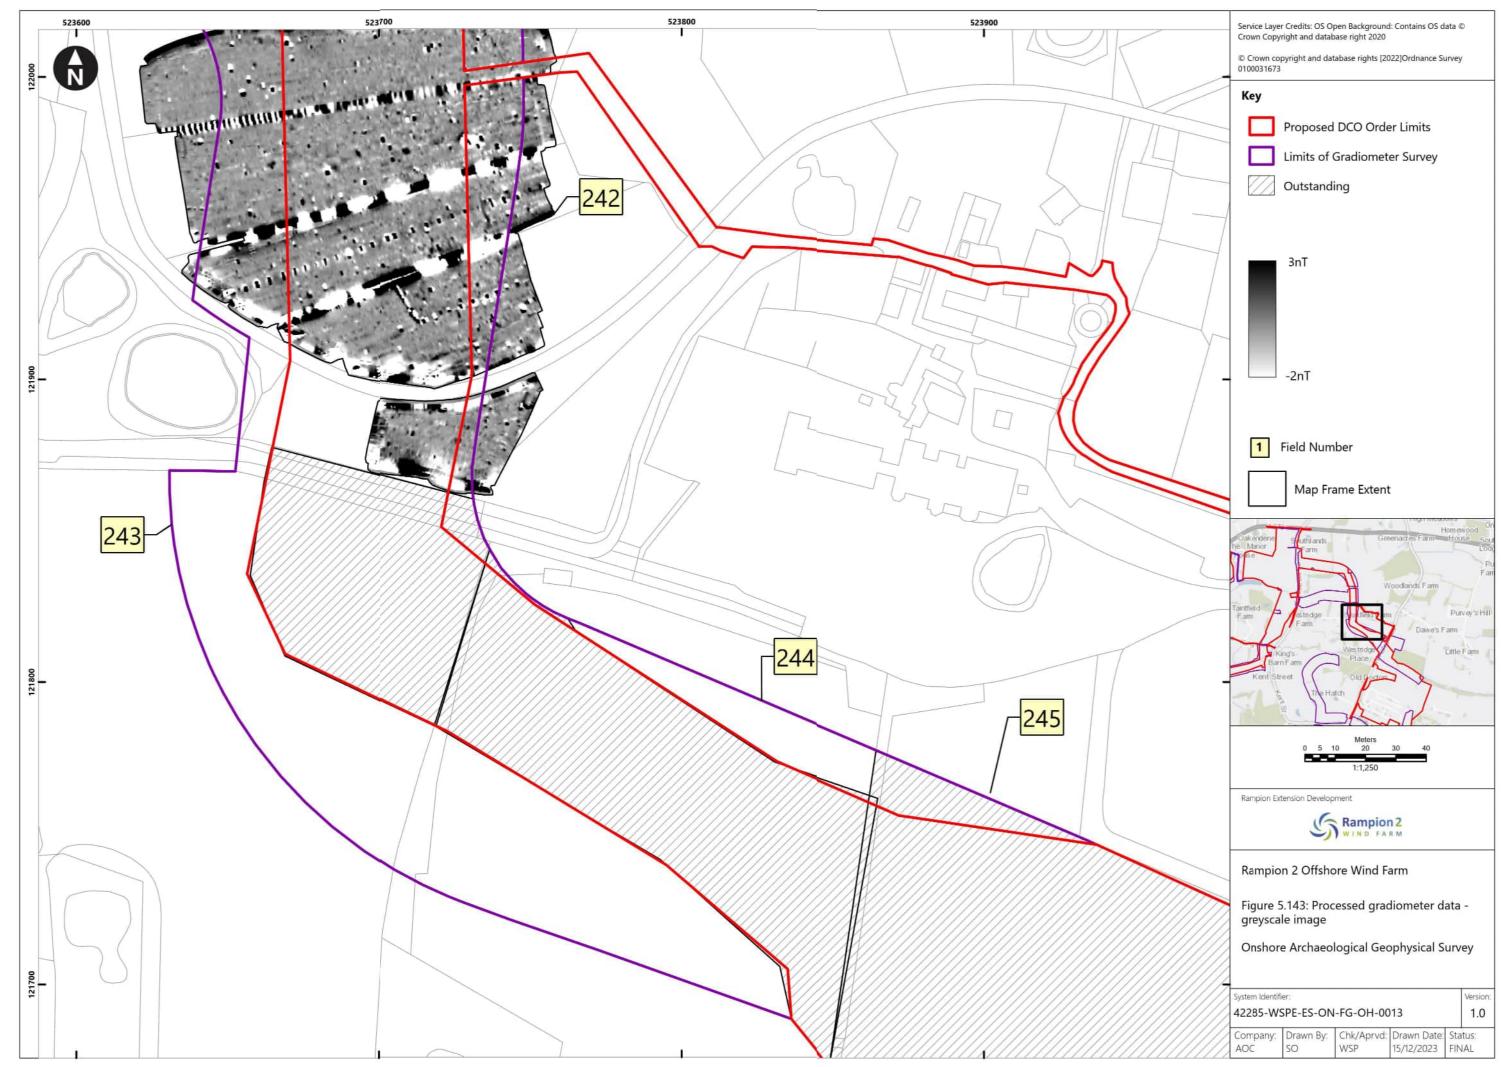

04/08/2023 | Final for DCO<br>Application                                                                                    | WSP    | RED        | RED         |
| В        | 16/01/2024 | Updated report and figures with additional geophysical survey results undertaken subsequent to DCO Application. | WSP    | RED        | RED         |
|          |            |                                                                                                                 |        |            |             |