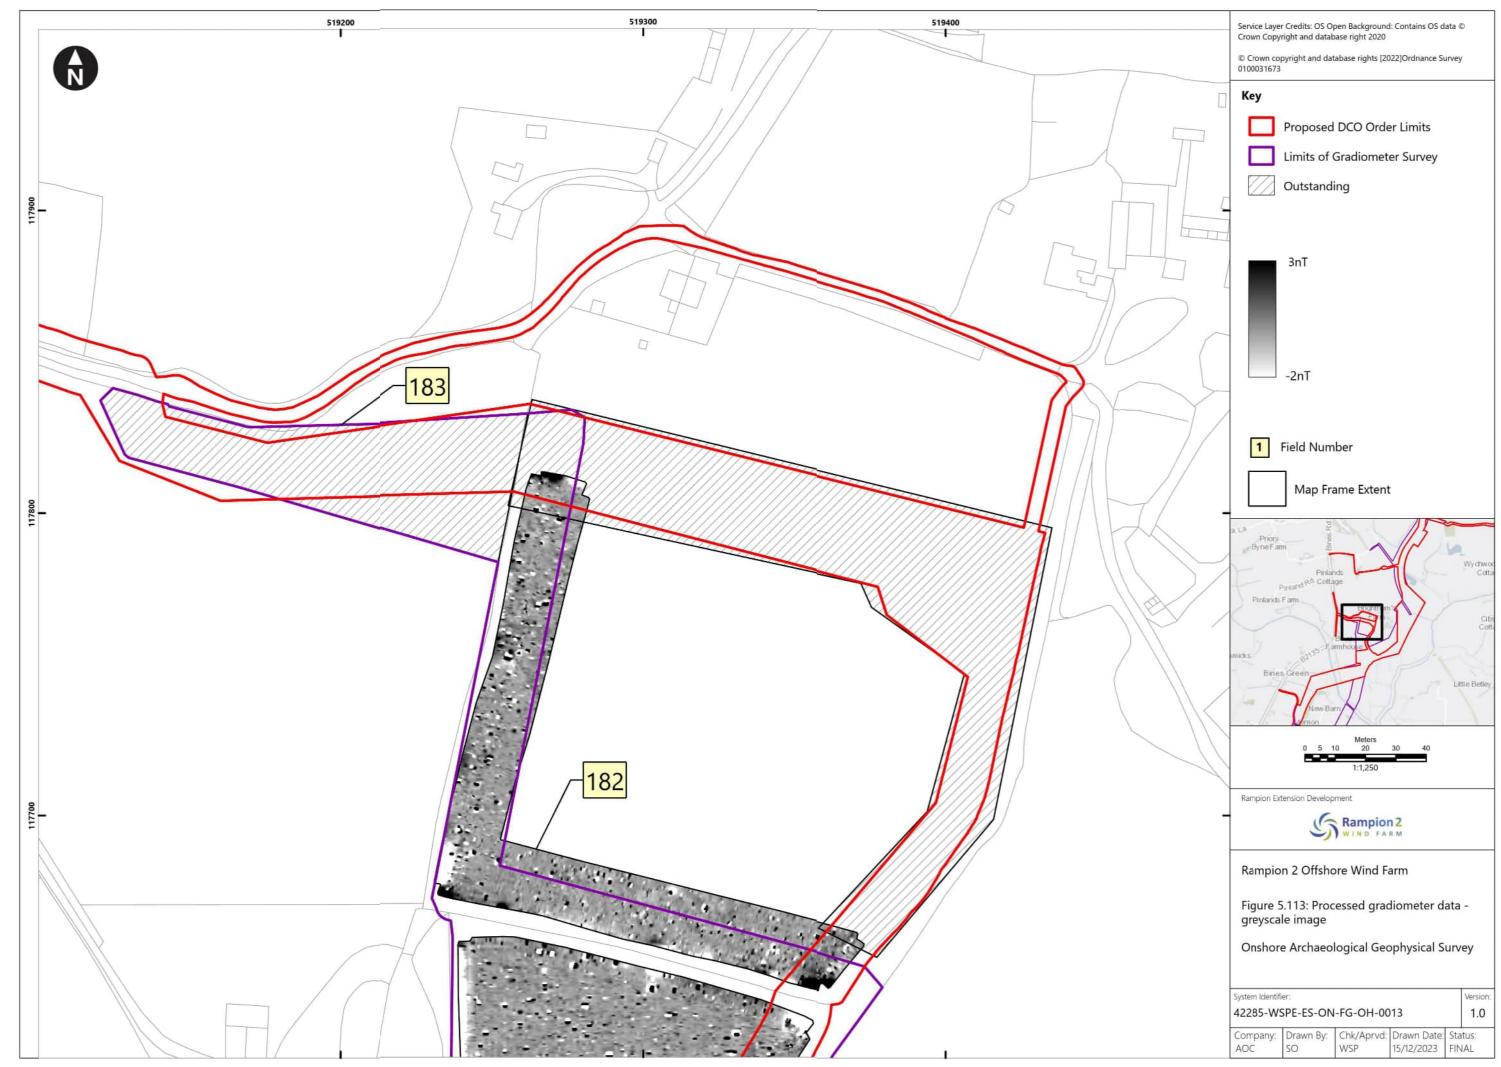

---------|--------|------------|-------------|
| Α        | 04/08/2023 | Final for DCO<br>Application                                                                                    | WSP    | RED        | RED         |
| В        | 16/01/2024 | Updated report and figures with additional geophysical survey results undertaken subsequent to DCO Application. | WSP    | RED        | RED         |
|          |            |                                                                                                                 |        |            |             |