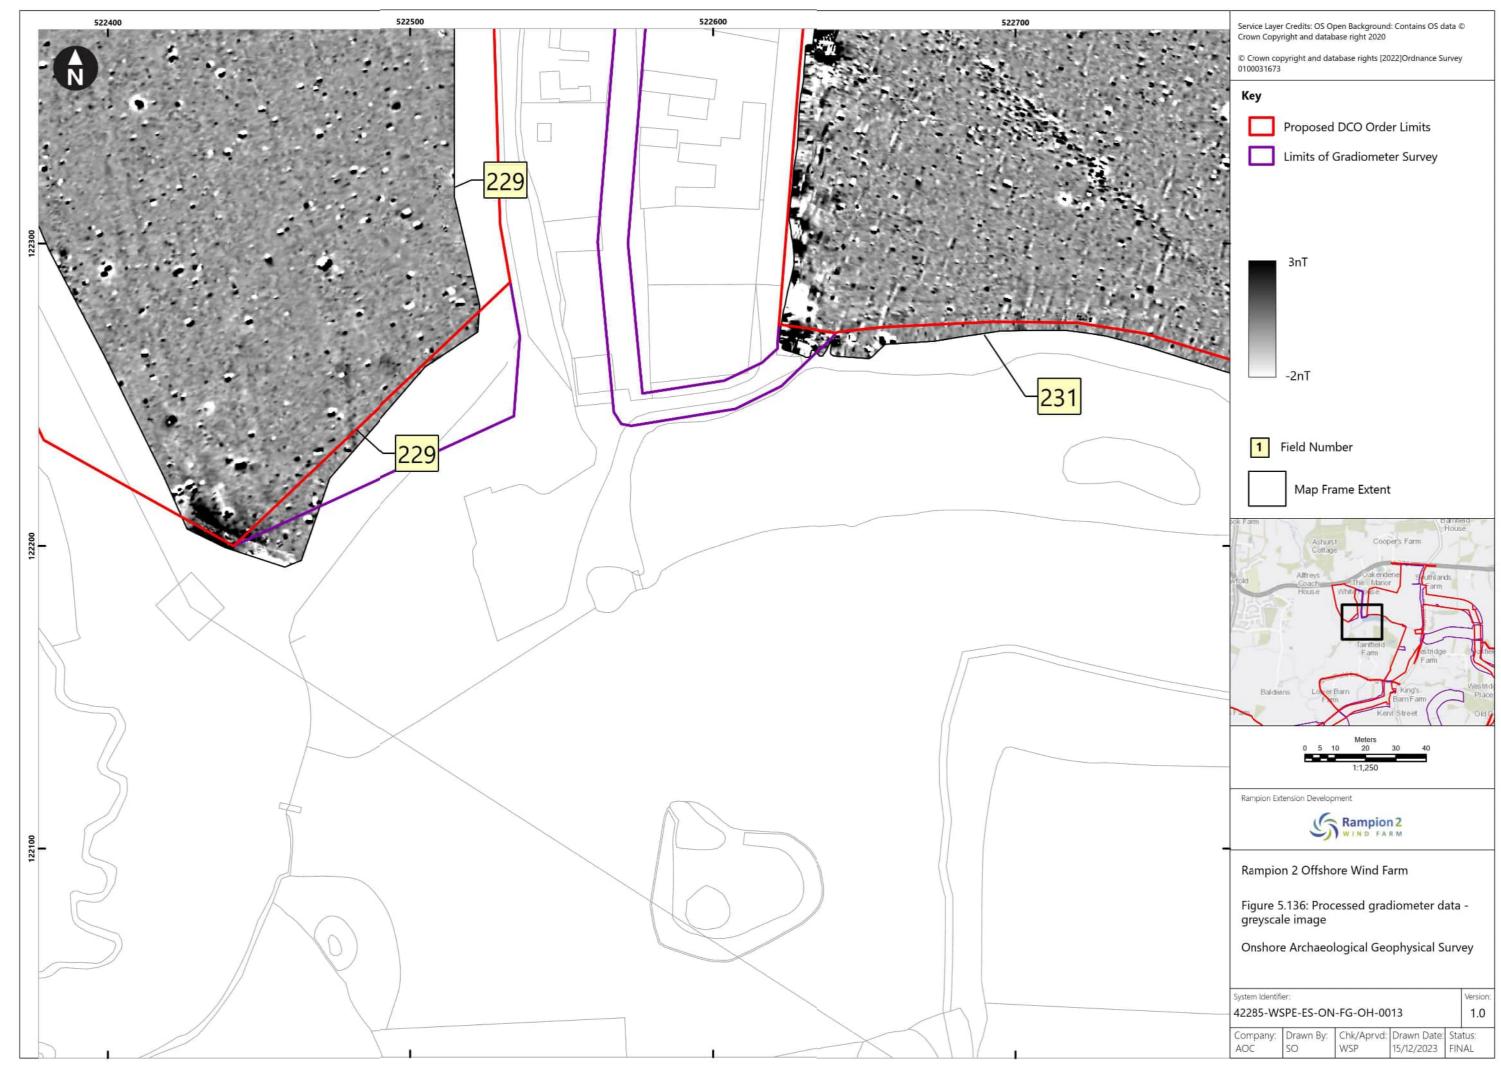

| Α        | 04/08/2023 | Final for DCO<br>Application                                                                                    | WSP    | RED        | RED         |
| В        | 16/01/2024 | Updated report and figures with additional geophysical survey results undertaken subsequent to DCO Application. | WSP    | RED        | RED         |
|          |            |                                                                                                                 |        |            |             |