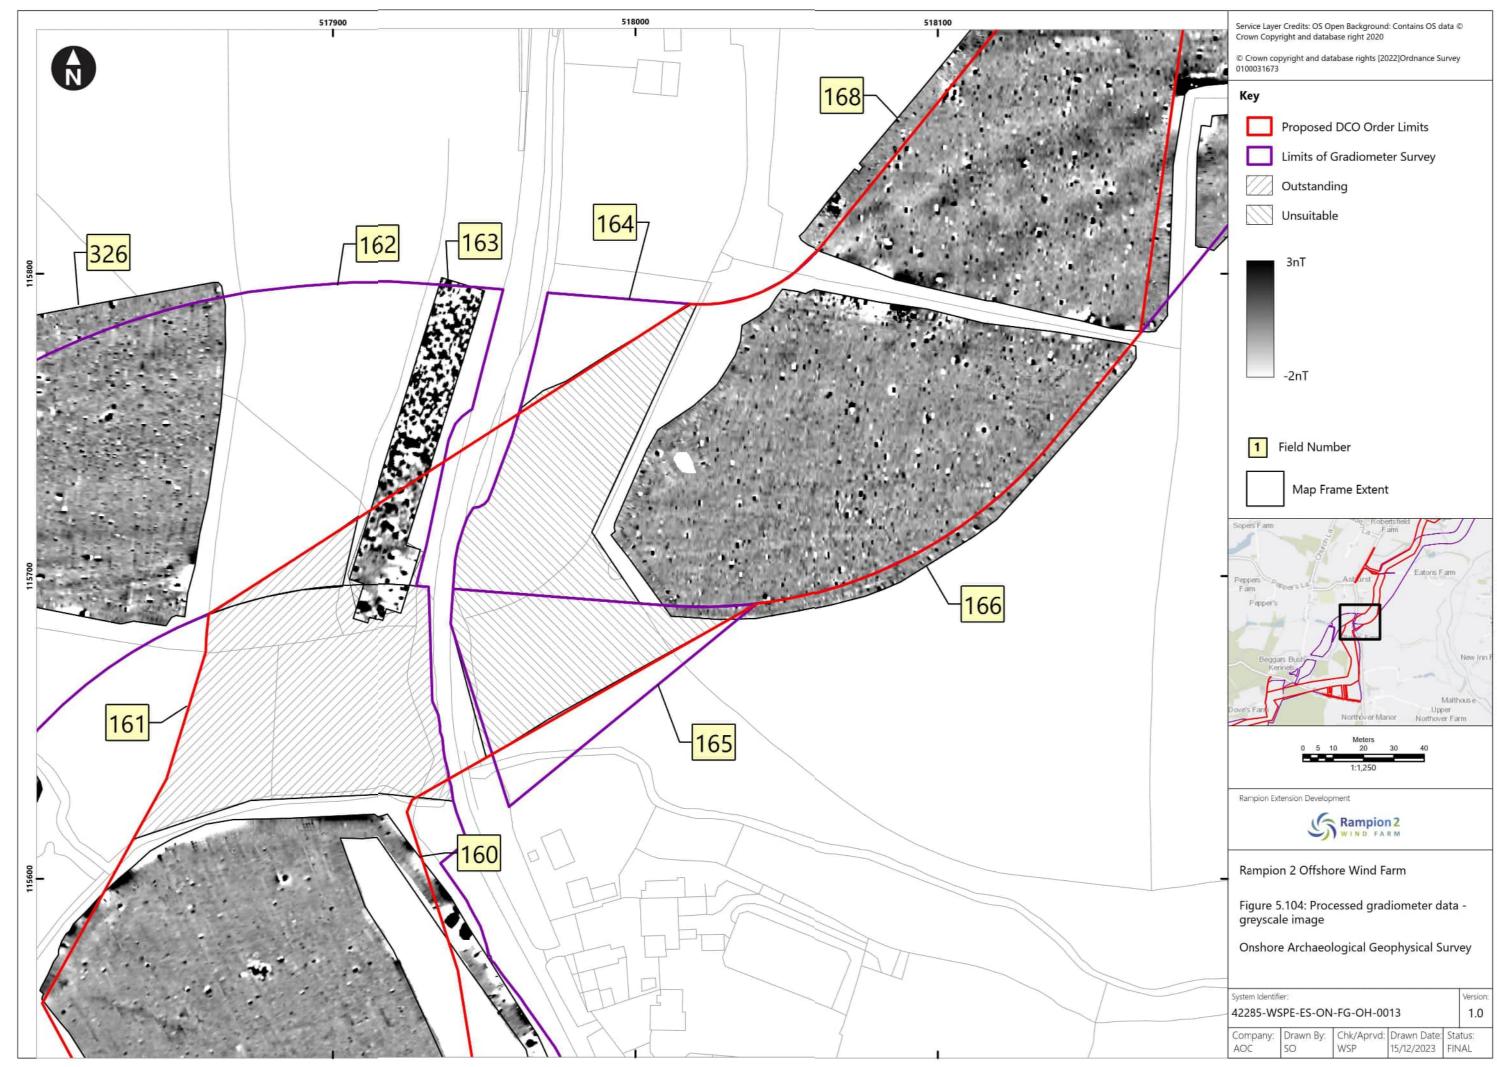

---------------------------|--------|------------|-------------|
| Α        | 04/08/2023 | Final for DCO<br>Application                                                                                    | WSP    | RED        | RED         |
| В        | 16/01/2024 | Updated report and figures with additional geophysical survey results undertaken subsequent to DCO Application. | WSP    | RED        | RED         |
|          |            |                                                                                                                 |        |            |             |