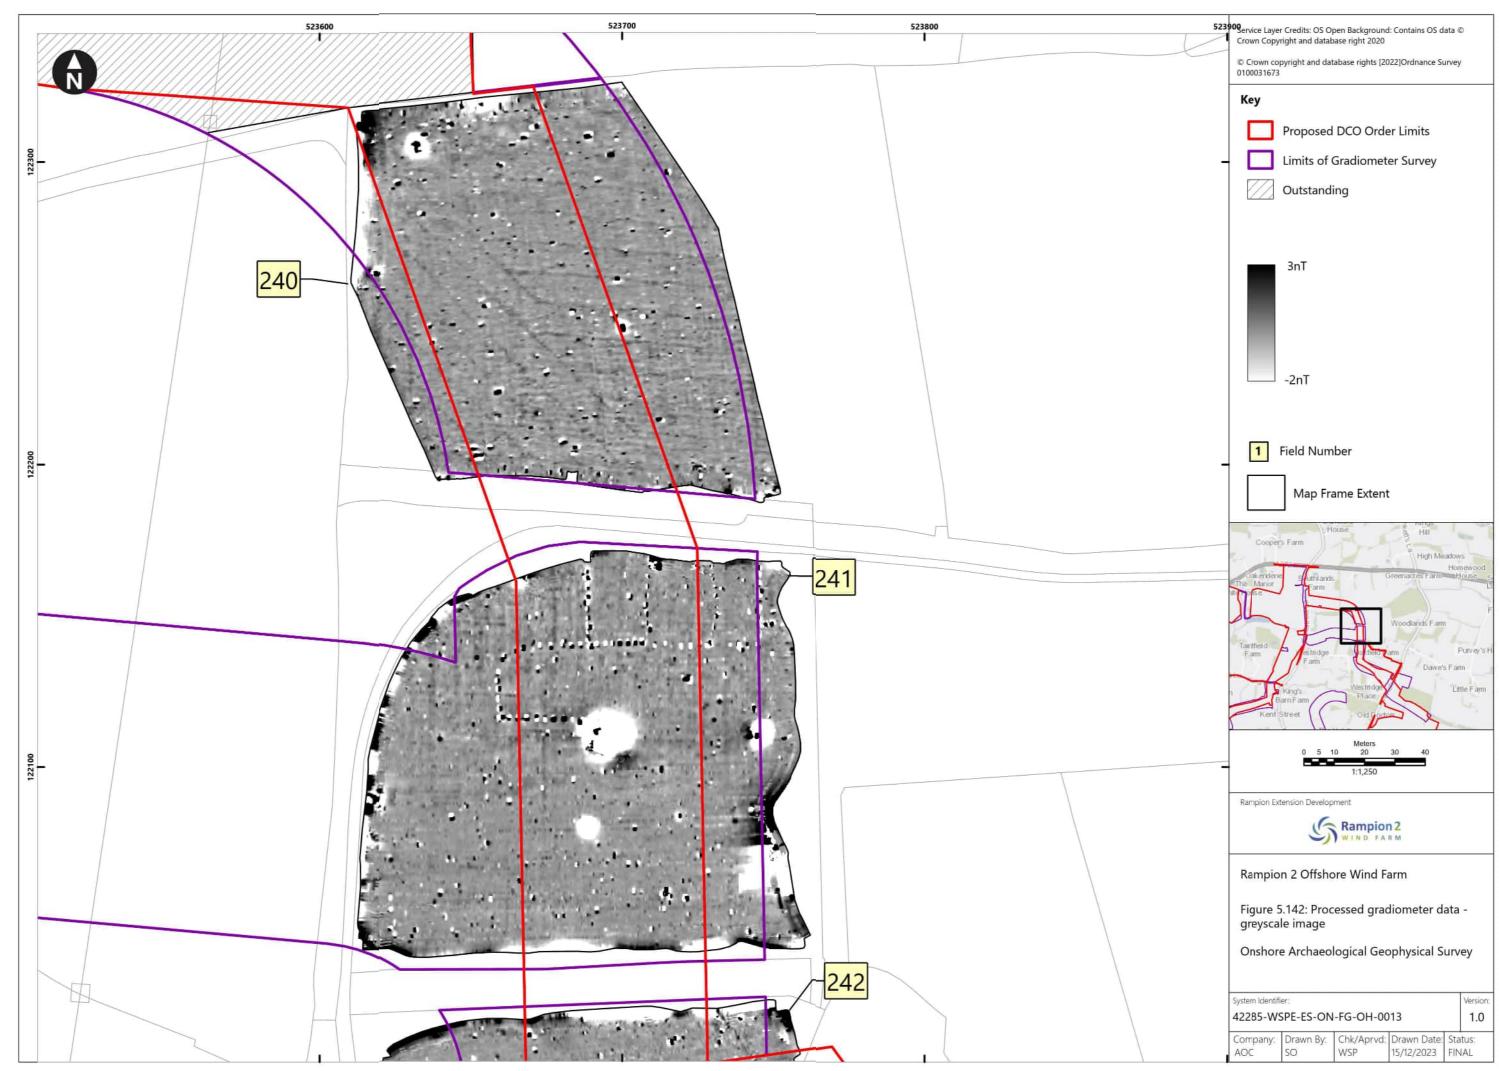

| 04/08/2023 | Final for DCO<br>Application                                                                                    | WSP    | RED        | RED         |
| В        | 16/01/2024 | Updated report and figures with additional geophysical survey results undertaken subsequent to DCO Application. | WSP    | RED        | RED         |
|          |            |                                                                                                                 |        |            |             |