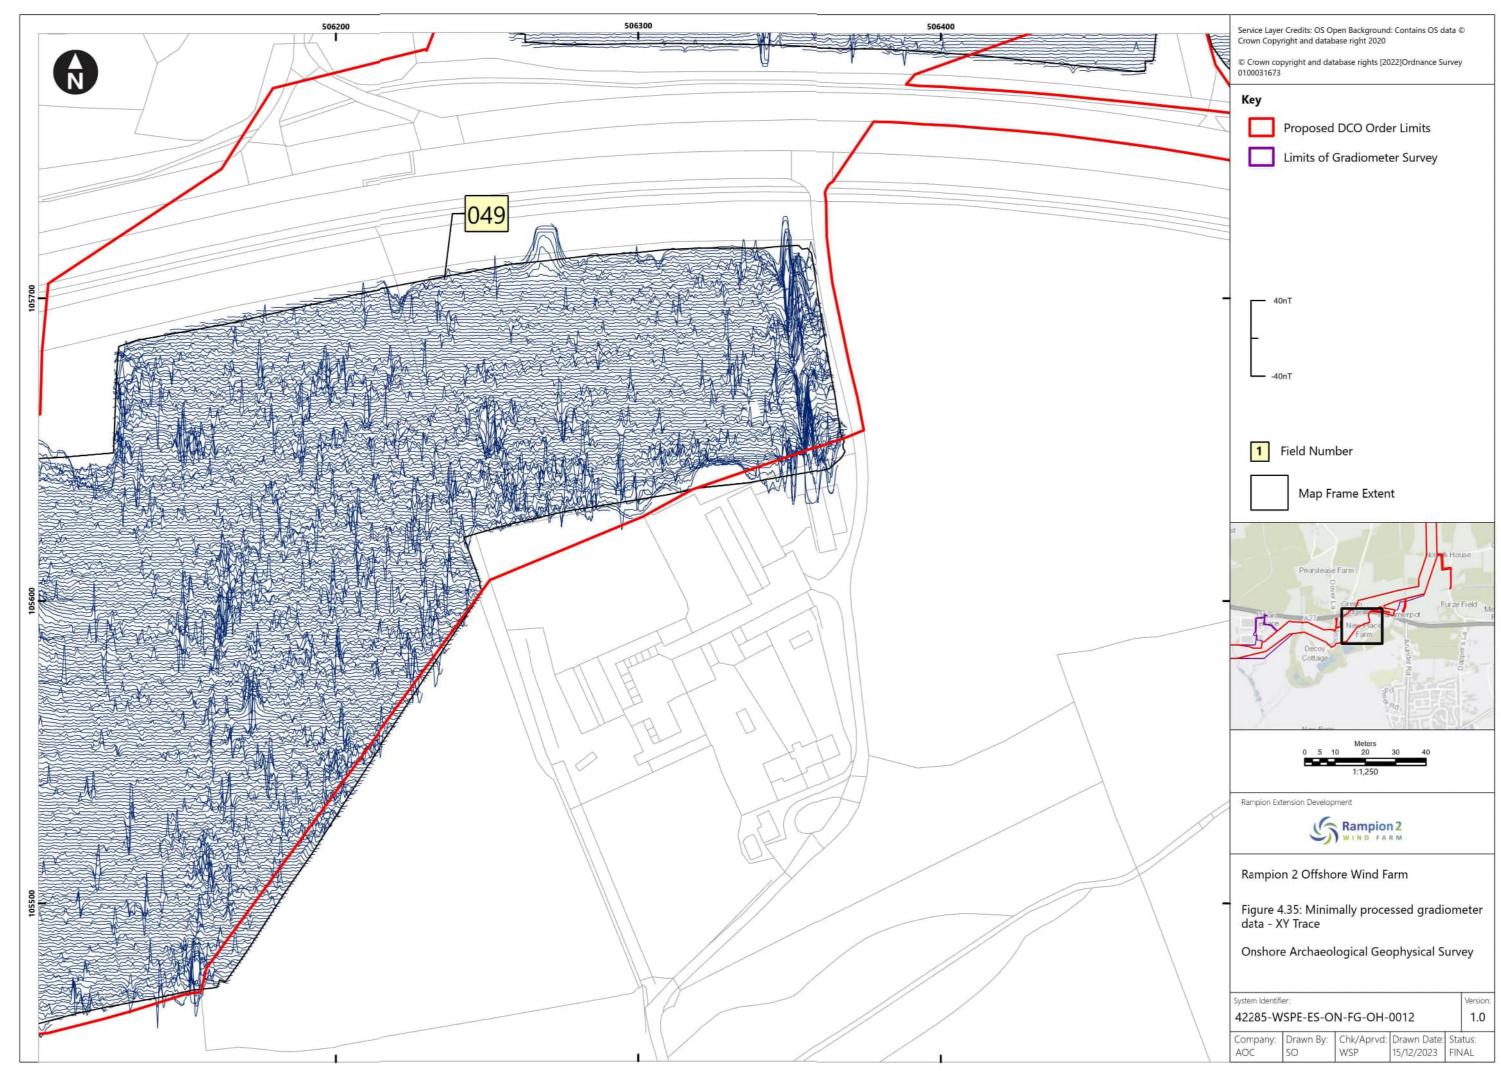

Checked by | Approved by |
|----------|------------|-----------------------------------------------------------------------------------------------------------------|--------|------------|-------------|
| Α        | 04/08/2023 | Final for DCO<br>Application                                                                                    | WSP    | RED        | RED         |
| В        | 16/01/2024 | Updated report and figures with additional geophysical survey results undertaken subsequent to DCO Application. | WSP    | RED        | RED         |
|          |            |                                                                                                                 |        |            |             |