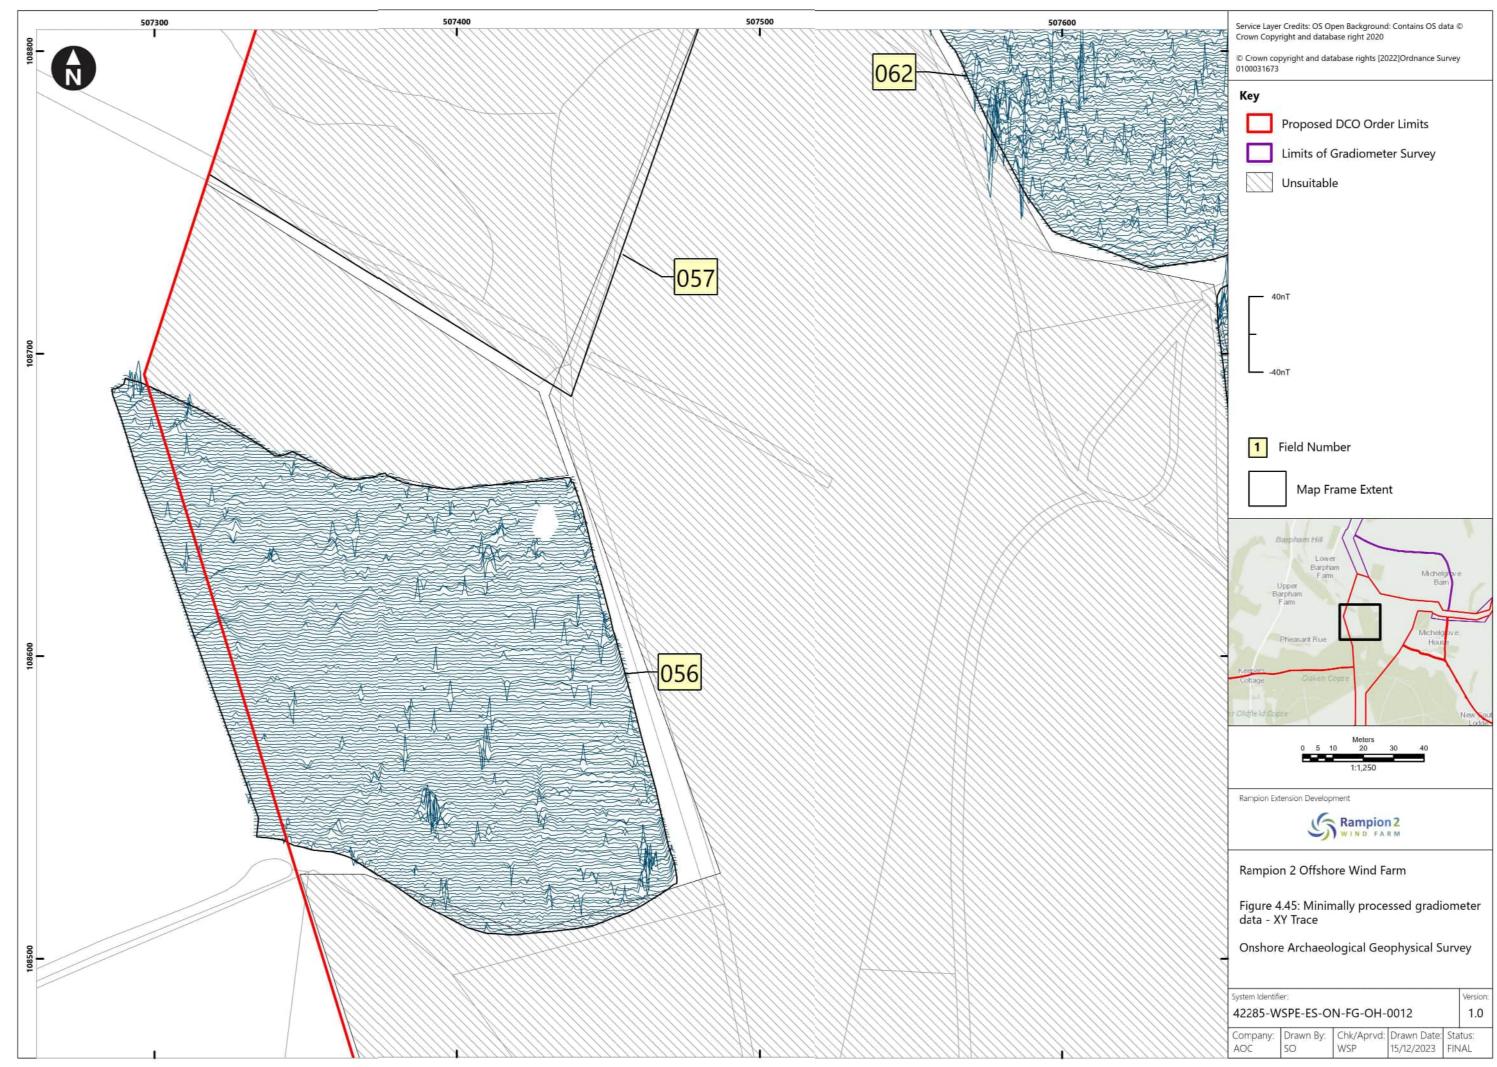

d by |
|----------|------------|-----------------------------------------------------------------------------------------------------------------|--------|------------|-------------|
| Α        | 04/08/2023 | Final for DCO<br>Application                                                                                    | WSP    | RED        | RED         |
| В        | 16/01/2024 | Updated report and figures with additional geophysical survey results undertaken subsequent to DCO Application. | WSP    | RED        | RED         |
|          |            |                                                                                                                 |        |            |             |