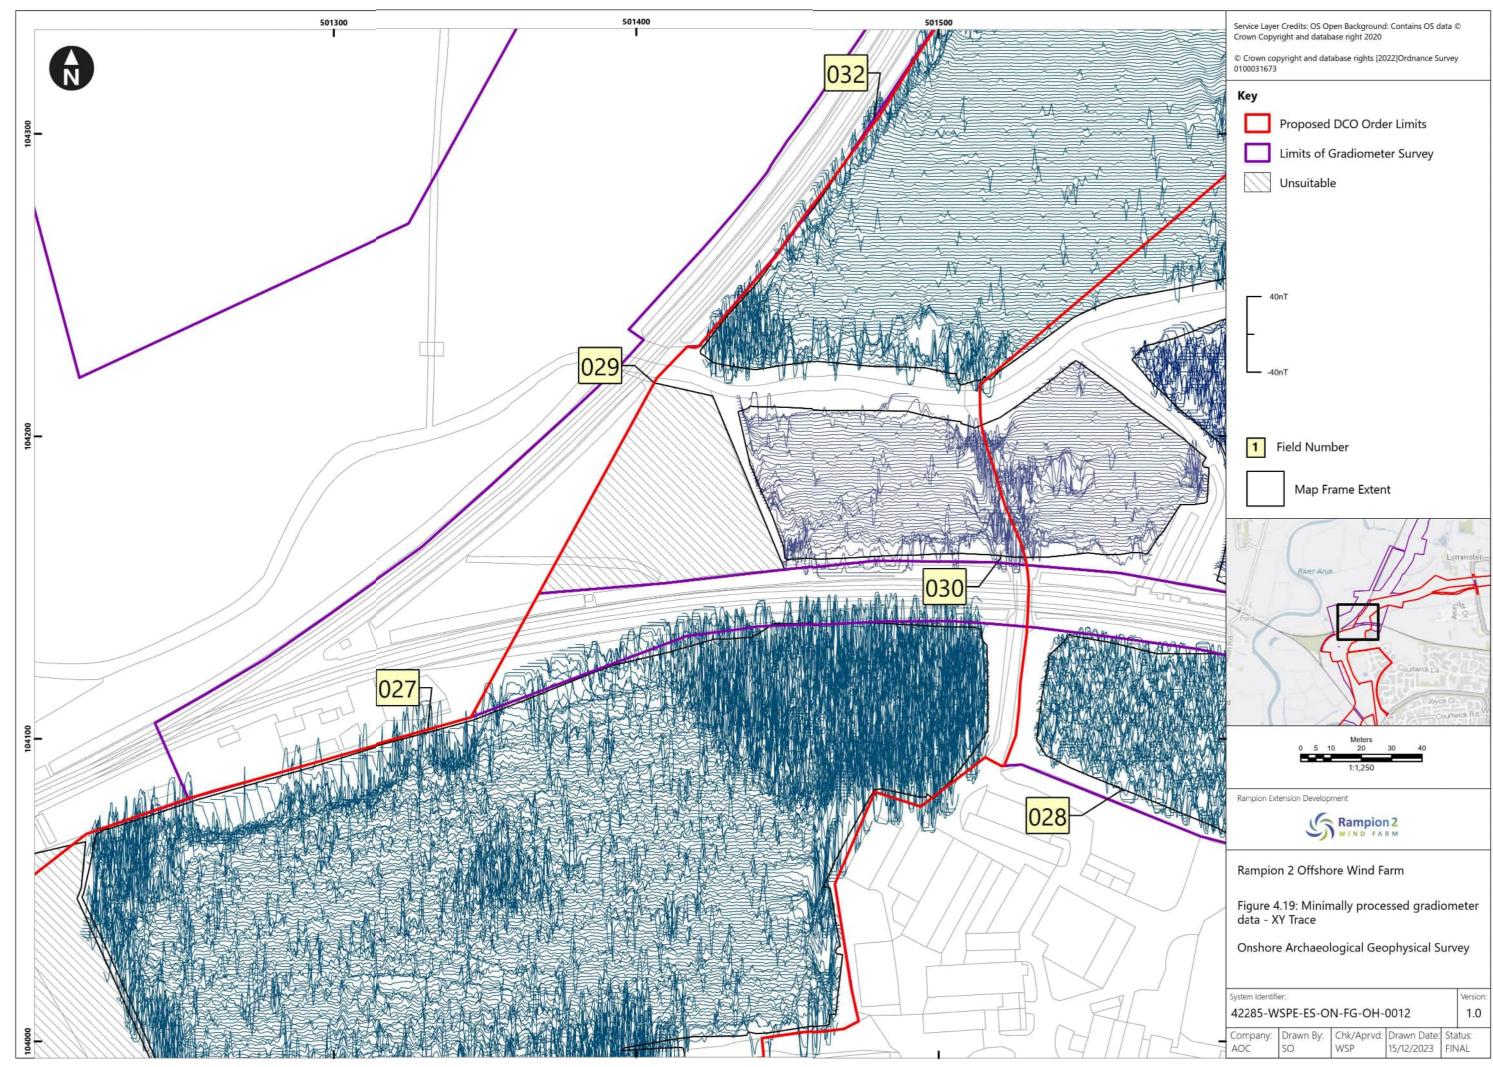

| Author | Checked by | Approved by |
|----------|------------|-----------------------------------------------------------------------------------------------------------------|--------|------------|-------------|
| Α        | 04/08/2023 | Final for DCO<br>Application                                                                                    | WSP    | RED        | RED         |
| В        | 16/01/2024 | Updated report and figures with additional geophysical survey results undertaken subsequent to DCO Application. | WSP    | RED        | RED         |
|          |            |                                                                                                                 |        |            |             |