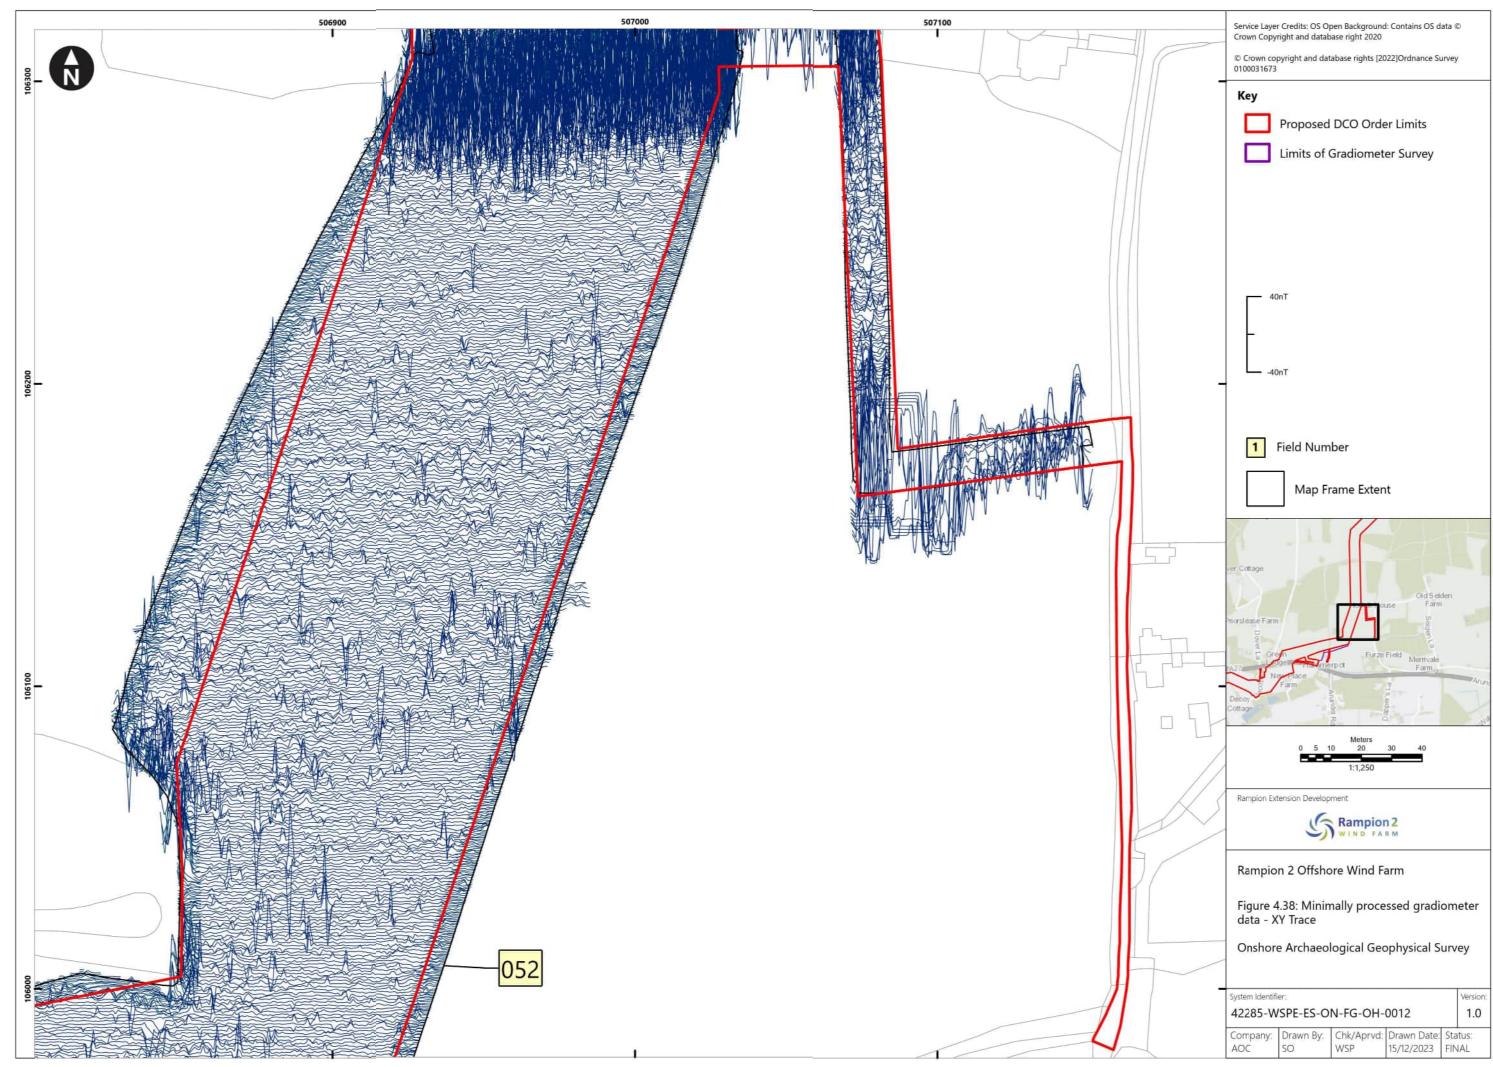

d by | Approved by |
|----------|------------|-----------------------------------------------------------------------------------------------------------------|--------|------------|-------------|
| Α        | 04/08/2023 | Final for DCO<br>Application                                                                                    | WSP    | RED        | RED         |
| В        | 16/01/2024 | Updated report and figures with additional geophysical survey results undertaken subsequent to DCO Application. | WSP    | RED        | RED         |
|          |            |                                                                                                                 |        |            |             |