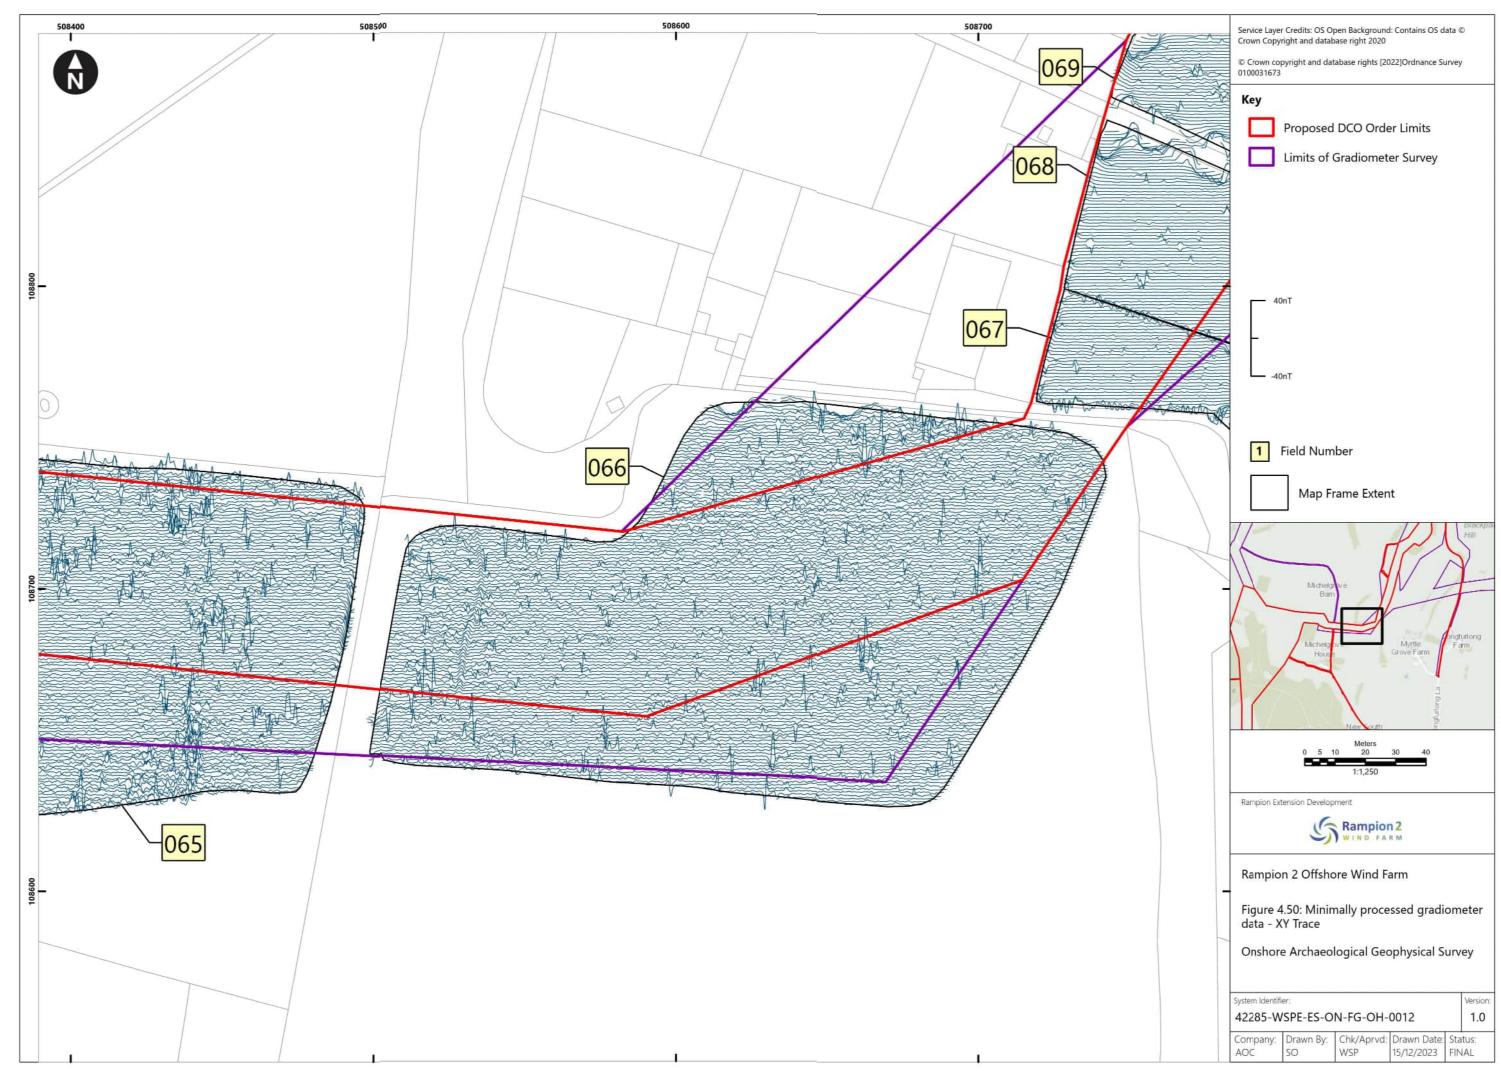

--------|------------|-----------------------------------------------------------------------------------------------------------------|--------|------------|-------------|
| Α        | 04/08/2023 | Final for DCO<br>Application                                                                                    | WSP    | RED        | RED         |
| В        | 16/01/2024 | Updated report and figures with additional geophysical survey results undertaken subsequent to DCO Application. | WSP    | RED        | RED         |
|          |            |                                                                                                                 |        |            |             |