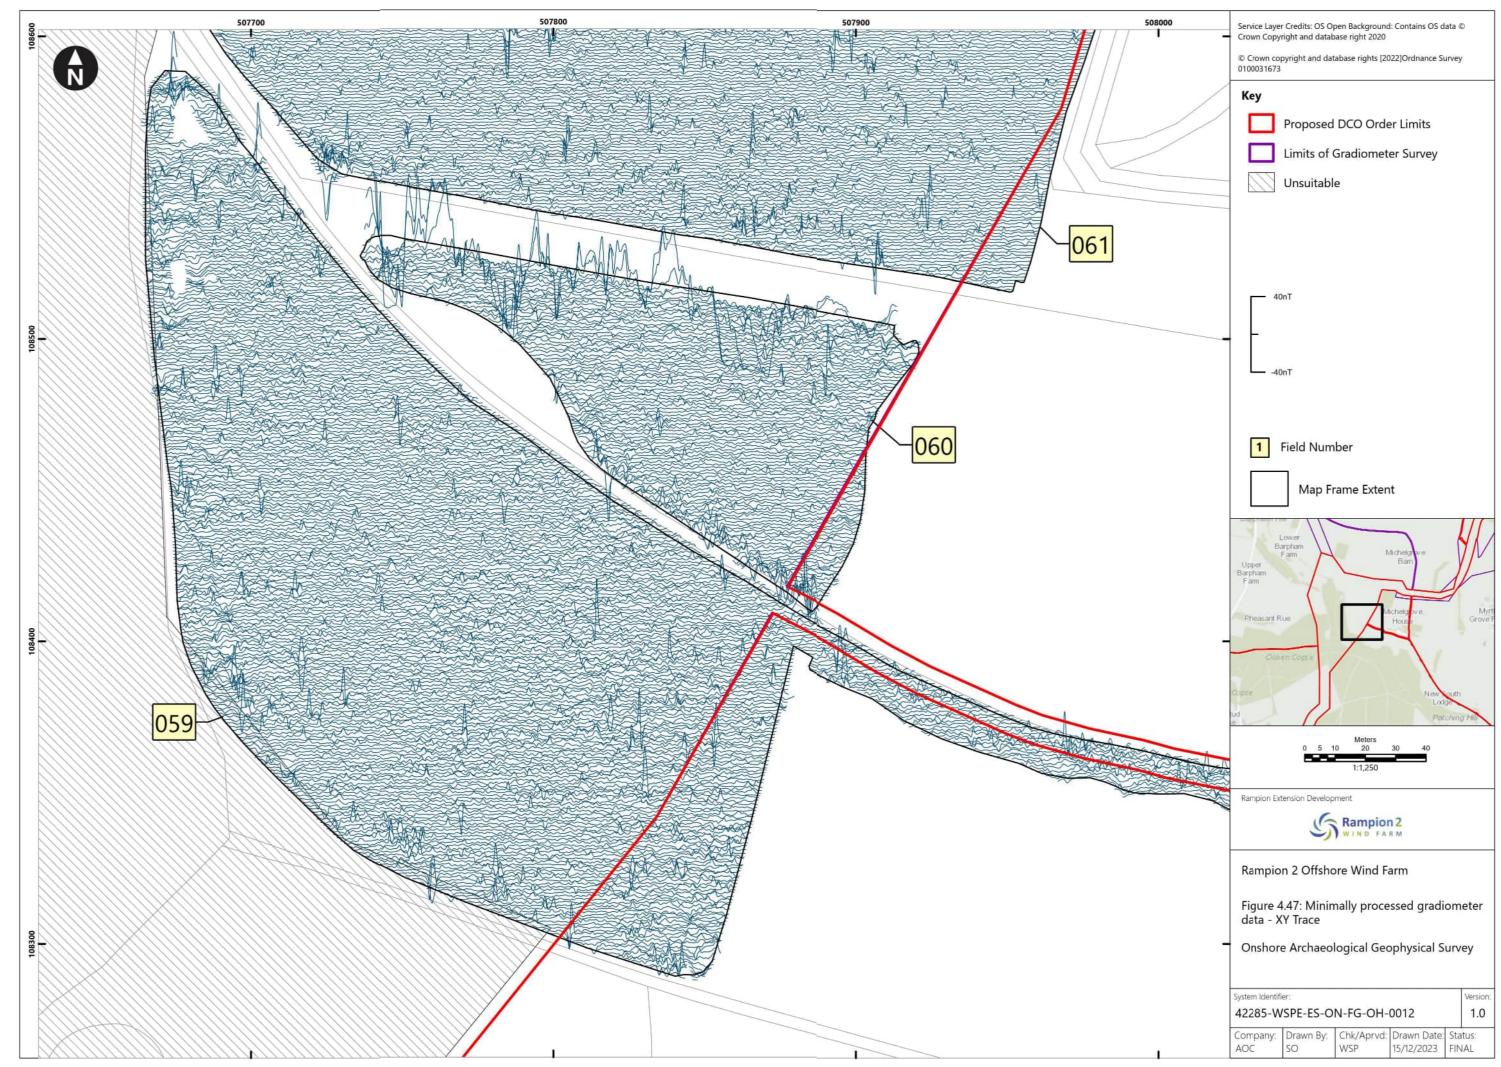

|
|----------|------------|-----------------------------------------------------------------------------------------------------------------|--------|------------|-------------|
| Α        | 04/08/2023 | Final for DCO<br>Application                                                                                    | WSP    | RED        | RED         |
| В        | 16/01/2024 | Updated report and figures with additional geophysical survey results undertaken subsequent to DCO Application. | WSP    | RED        | RED         |
|          |            |                                                                                                                 |        |            |             |