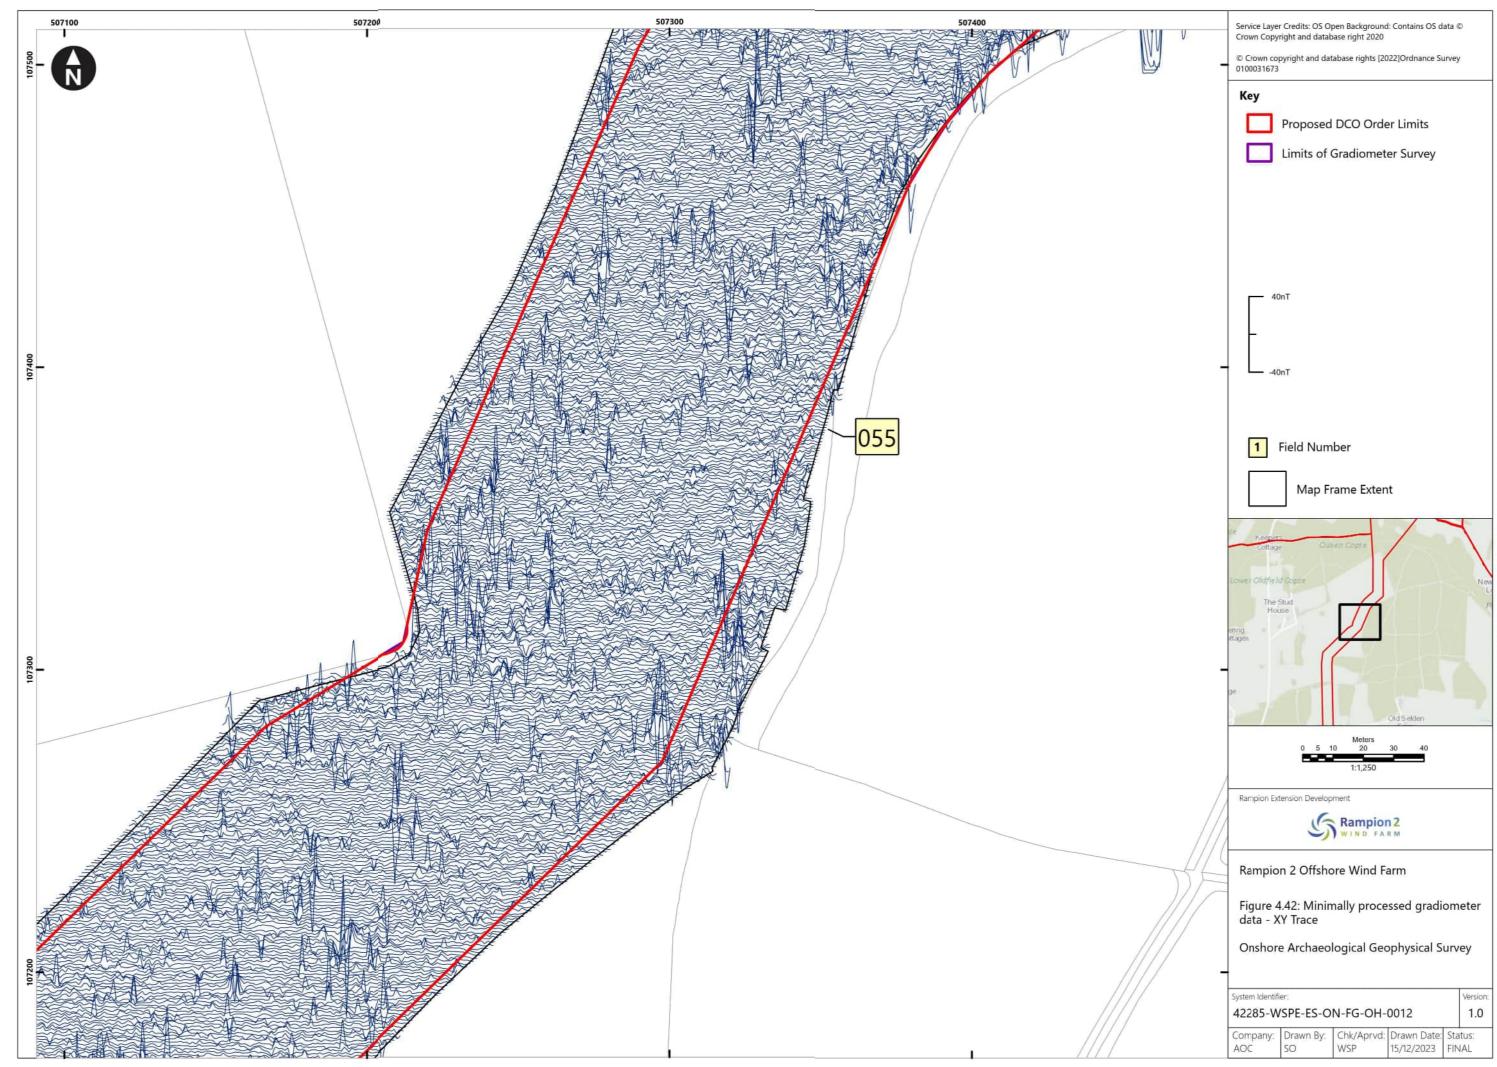

pproved by |
|----------|------------|-----------------------------------------------------------------------------------------------------------------|--------|------------|-------------|
| Α        | 04/08/2023 | Final for DCO<br>Application                                                                                    | WSP    | RED        | RED         |
| В        | 16/01/2024 | Updated report and figures with additional geophysical survey results undertaken subsequent to DCO Application. | WSP    | RED        | RED         |
|          |            |                                                                                                                 |        |            |             |