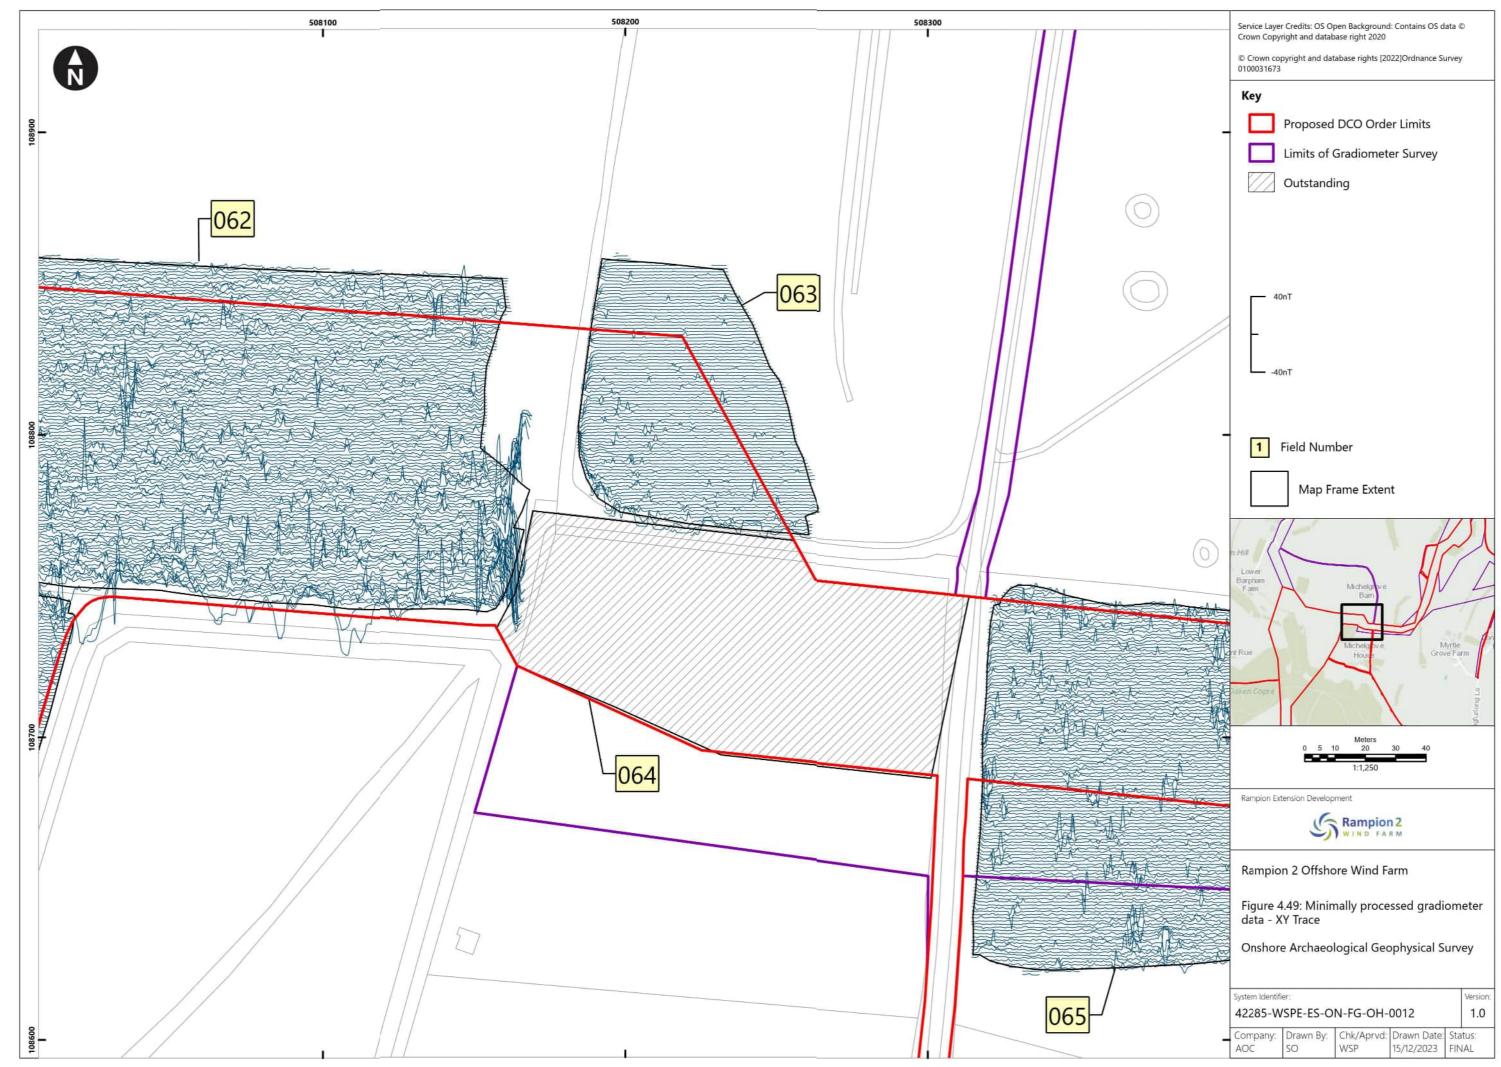

----------|------------|-----------------------------------------------------------------------------------------------------------------|--------|------------|-------------|
| Α        | 04/08/2023 | Final for DCO<br>Application                                                                                    | WSP    | RED        | RED         |
| В        | 16/01/2024 | Updated report and figures with additional geophysical survey results undertaken subsequent to DCO Application. | WSP    | RED        | RED         |
|          |            |                                                                                                                 |        |            |             |