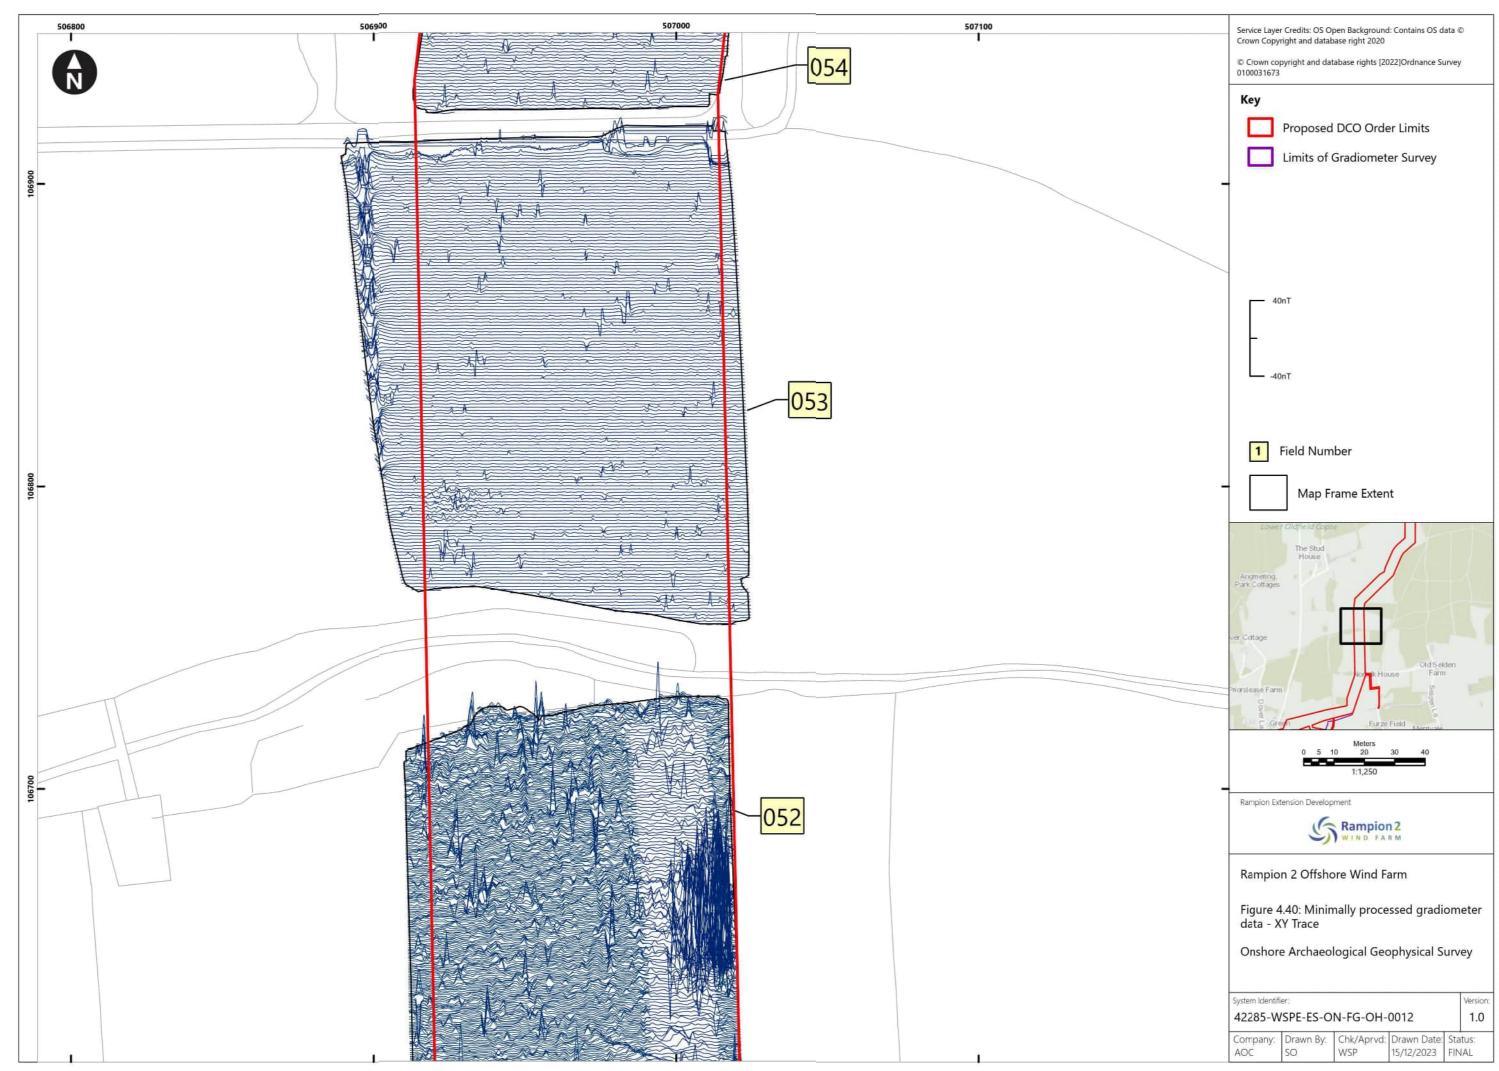

| Approved by |
|----------|------------|-----------------------------------------------------------------------------------------------------------------|--------|------------|-------------|
| Α        | 04/08/2023 | Final for DCO<br>Application                                                                                    | WSP    | RED        | RED         |
| В        | 16/01/2024 | Updated report and figures with additional geophysical survey results undertaken subsequent to DCO Application. | WSP    | RED        | RED         |
|          |            |                                                                                                                 |        |            |             |