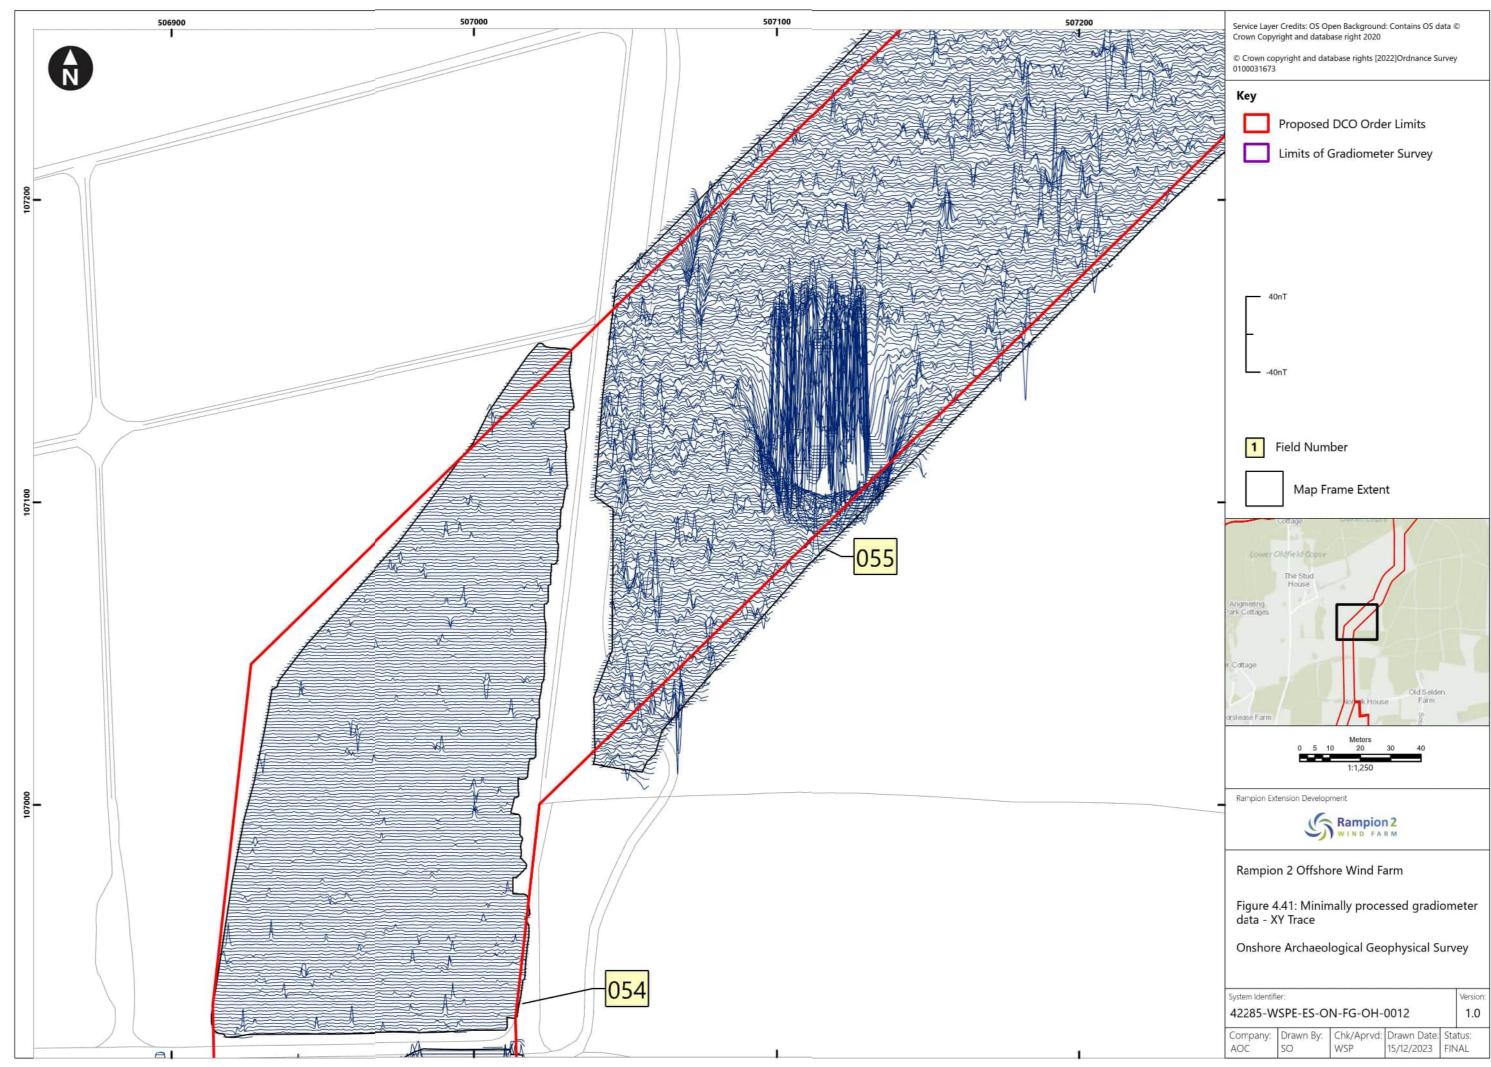

Approved by |
|----------|------------|-----------------------------------------------------------------------------------------------------------------|--------|------------|-------------|
| Α        | 04/08/2023 | Final for DCO<br>Application                                                                                    | WSP    | RED        | RED         |
| В        | 16/01/2024 | Updated report and figures with additional geophysical survey results undertaken subsequent to DCO Application. | WSP    | RED        | RED         |
|          |            |                                                                                                                 |        |            |             |