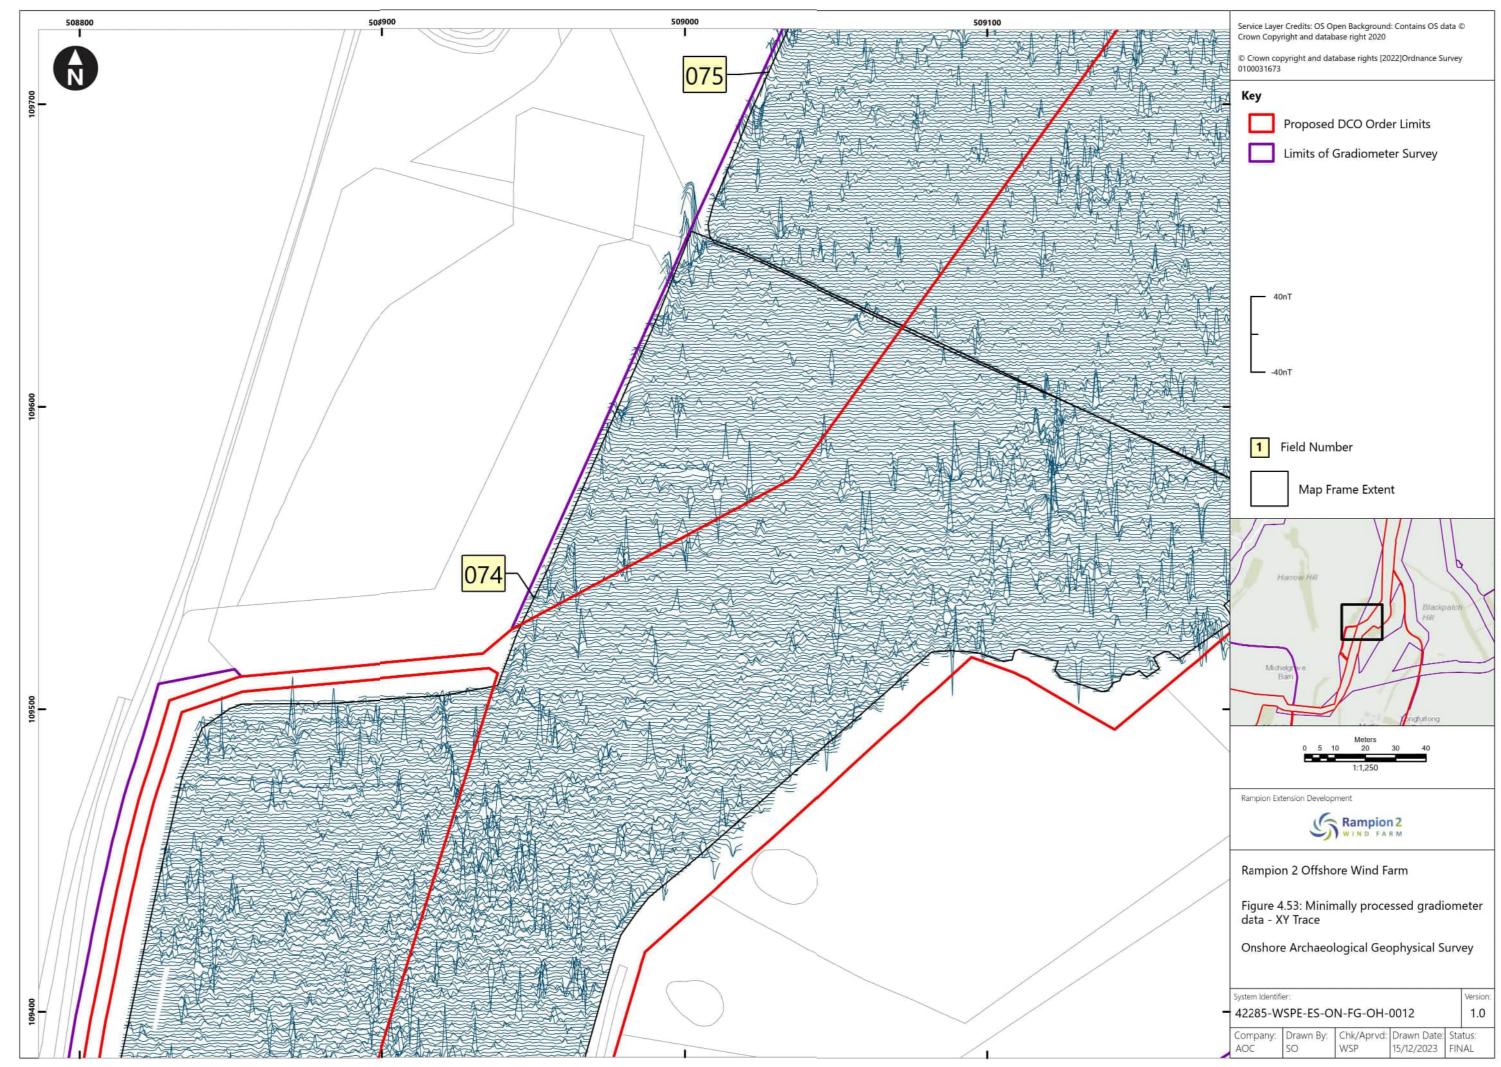

--|------------|-----------------------------------------------------------------------------------------------------------------|--------|------------|-------------|
| Α        | 04/08/2023 | Final for DCO<br>Application                                                                                    | WSP    | RED        | RED         |
| В        | 16/01/2024 | Updated report and figures with additional geophysical survey results undertaken subsequent to DCO Application. | WSP    | RED        | RED         |
|          |            |                                                                                                                 |        |            |             |