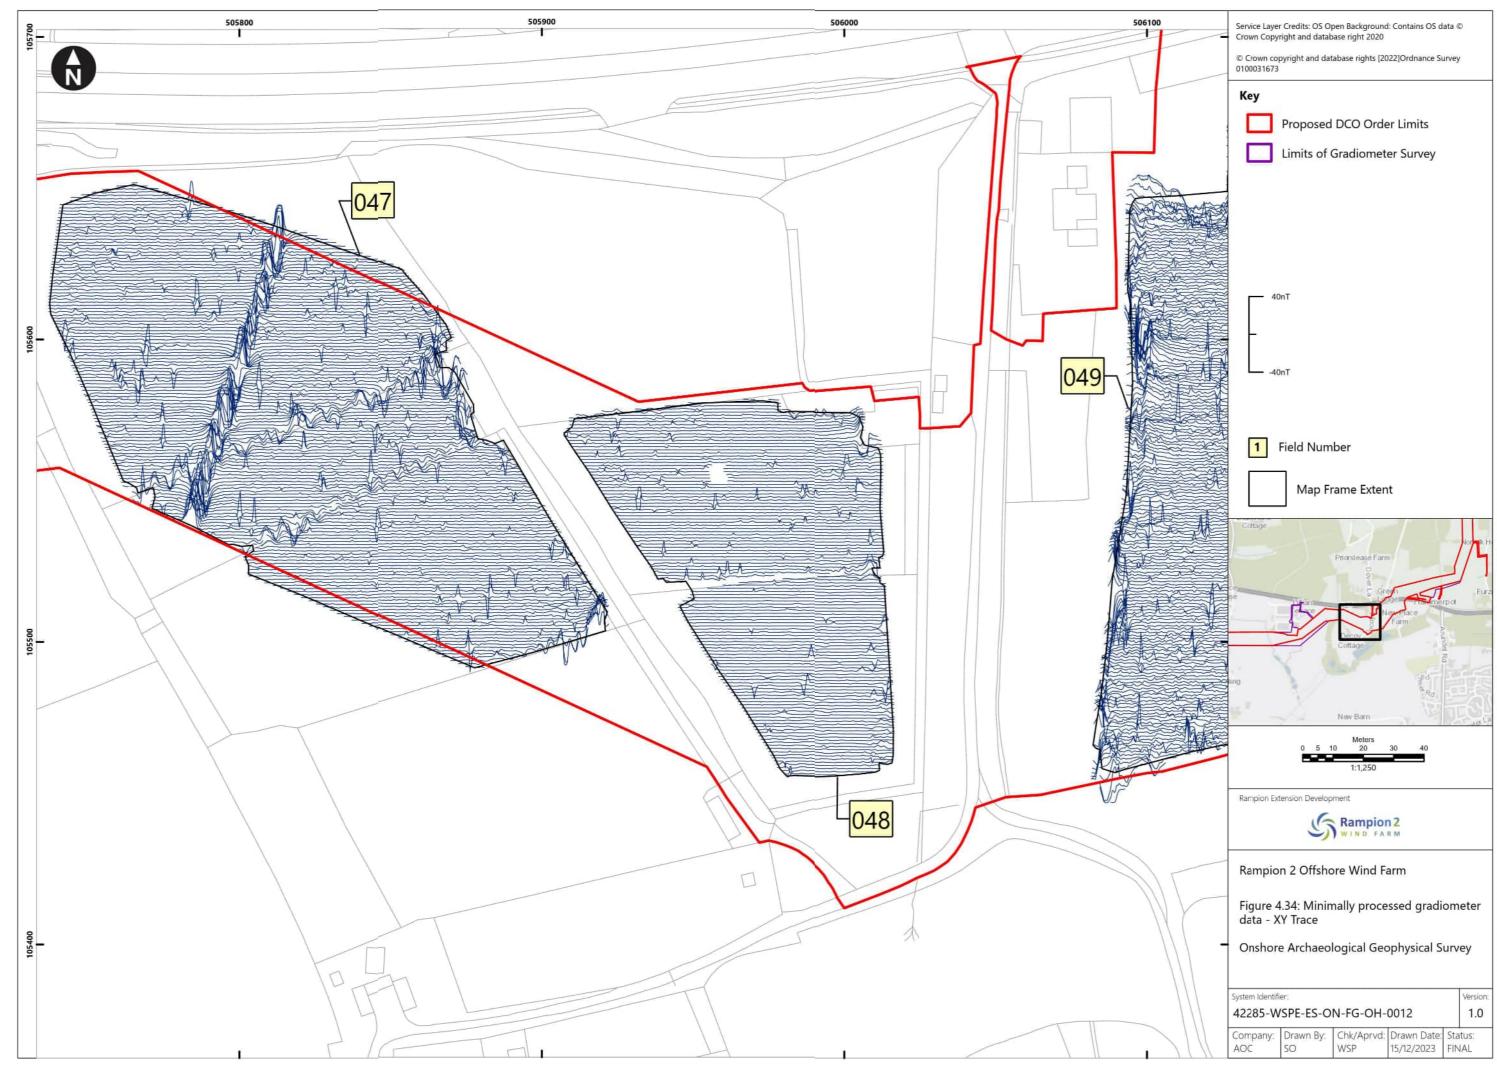

| Checked by | Approved by |
|----------|------------|-----------------------------------------------------------------------------------------------------------------|--------|------------|-------------|
| Α        | 04/08/2023 | Final for DCO<br>Application                                                                                    | WSP    | RED        | RED         |
| В        | 16/01/2024 | Updated report and figures with additional geophysical survey results undertaken subsequent to DCO Application. | WSP    | RED        | RED         |
|          |            |                                                                                                                 |        |            |             |