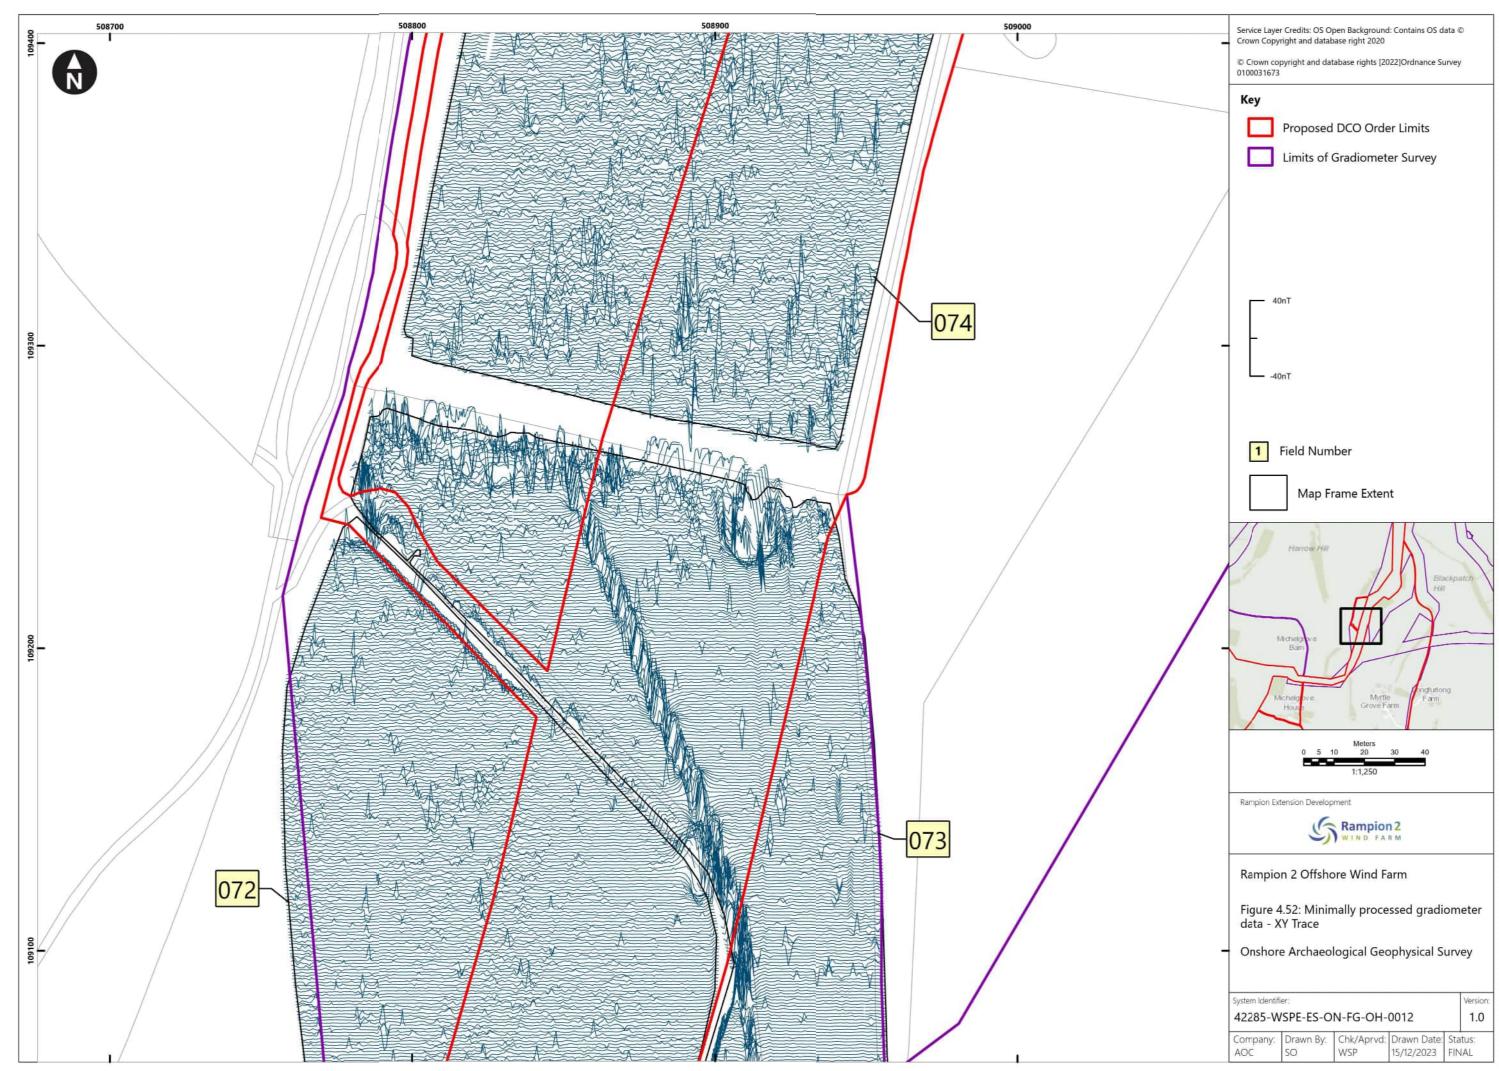

----|------------|-----------------------------------------------------------------------------------------------------------------|--------|------------|-------------|
| Α        | 04/08/2023 | Final for DCO<br>Application                                                                                    | WSP    | RED        | RED         |
| В        | 16/01/2024 | Updated report and figures with additional geophysical survey results undertaken subsequent to DCO Application. | WSP    | RED        | RED         |
|          |            |                                                                                                                 |        |            |             |