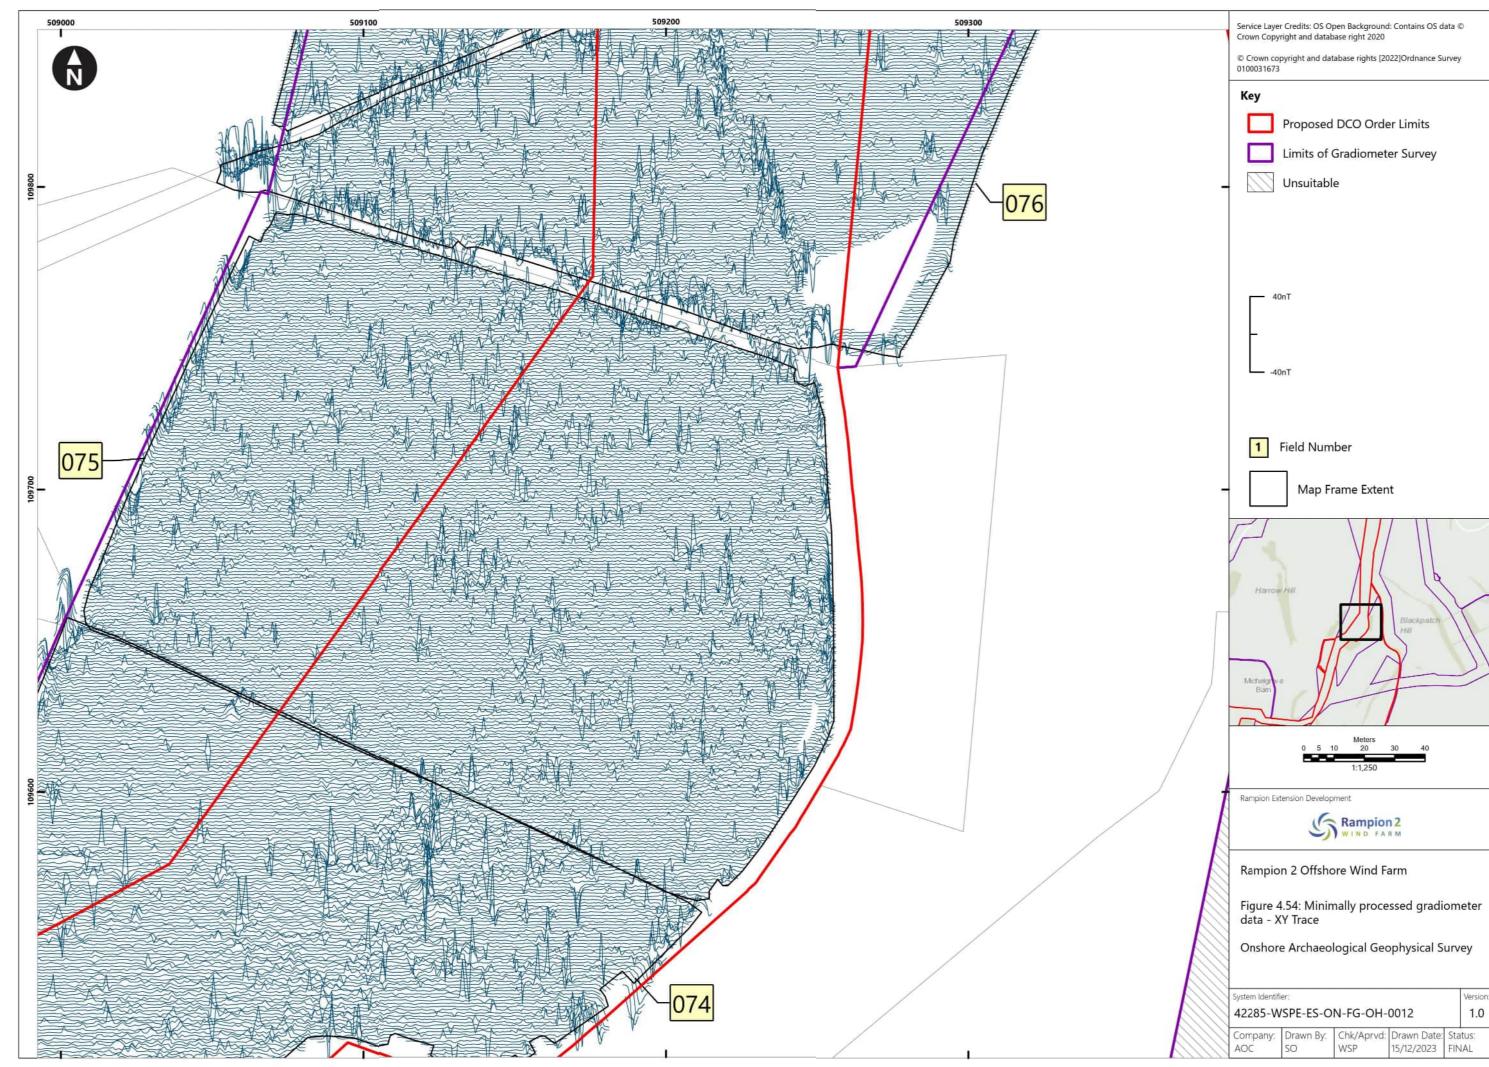

|------------|-----------------------------------------------------------------------------------------------------------------|--------|------------|-------------|
| Α        | 04/08/2023 | Final for DCO<br>Application                                                                                    | WSP    | RED        | RED         |
| В        | 16/01/2024 | Updated report and figures with additional geophysical survey results undertaken subsequent to DCO Application. | WSP    | RED        | RED         |
|          |            |                                                                                                                 |        |            |             |