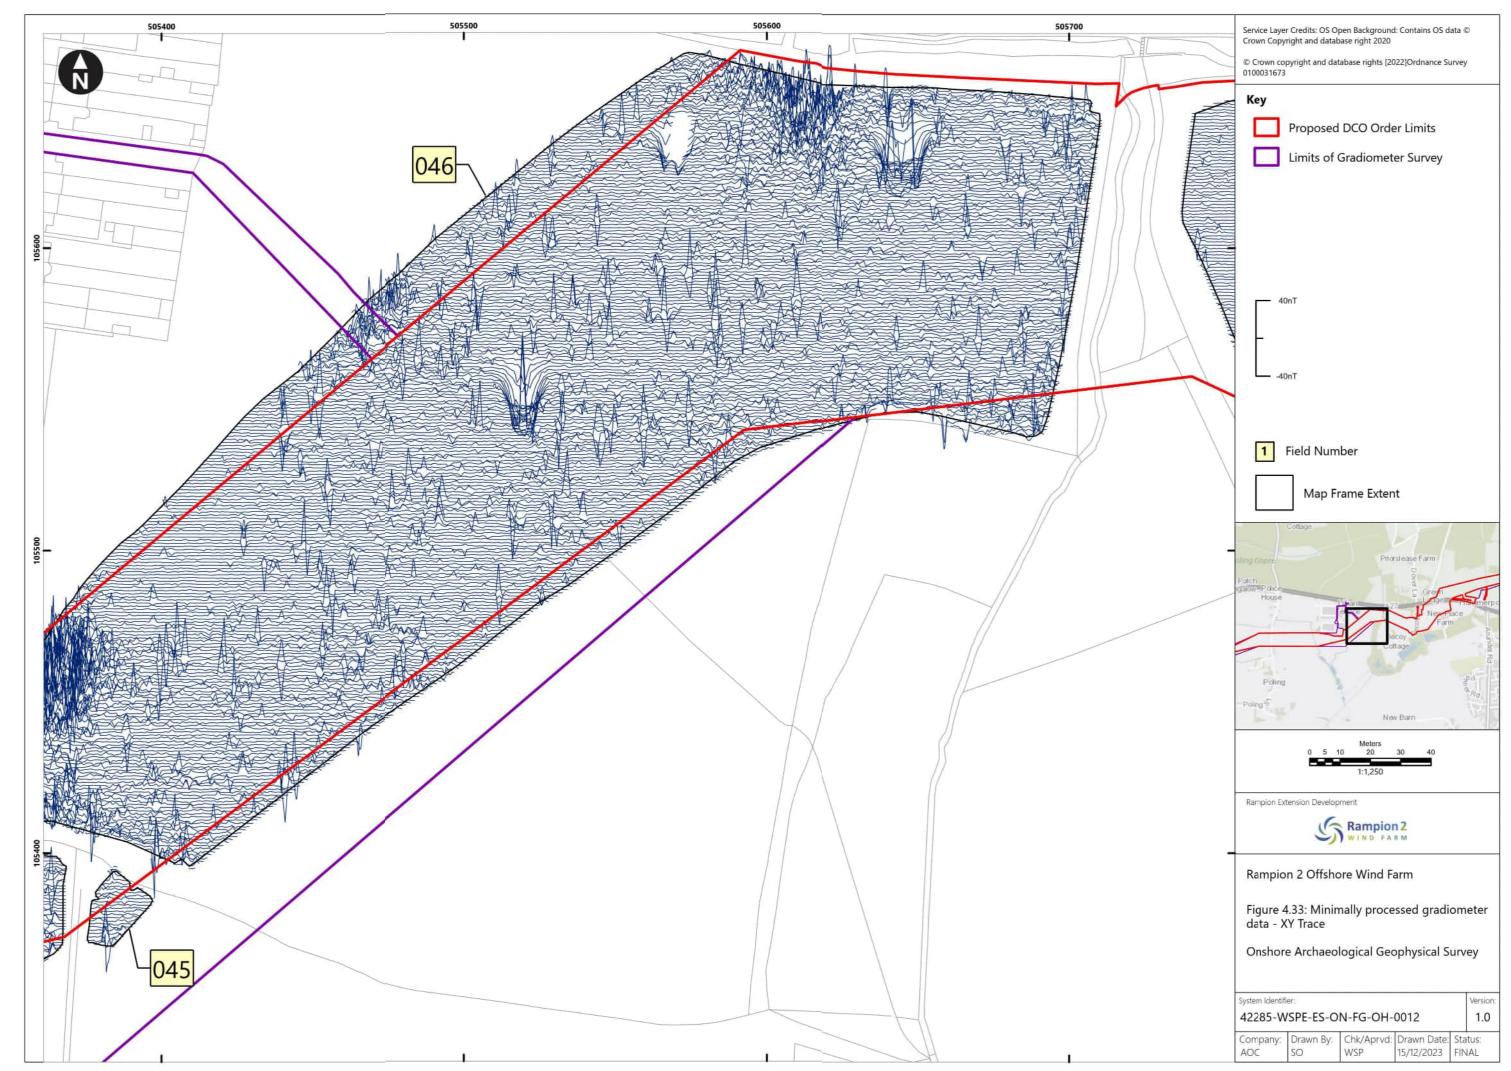

r | Checked by | Approved by |
|----------|------------|-----------------------------------------------------------------------------------------------------------------|--------|------------|-------------|
| Α        | 04/08/2023 | Final for DCO<br>Application                                                                                    | WSP    | RED        | RED         |
| В        | 16/01/2024 | Updated report and figures with additional geophysical survey results undertaken subsequent to DCO Application. | WSP    | RED        | RED         |
|          |            |                                                                                                                 |        |            |             |