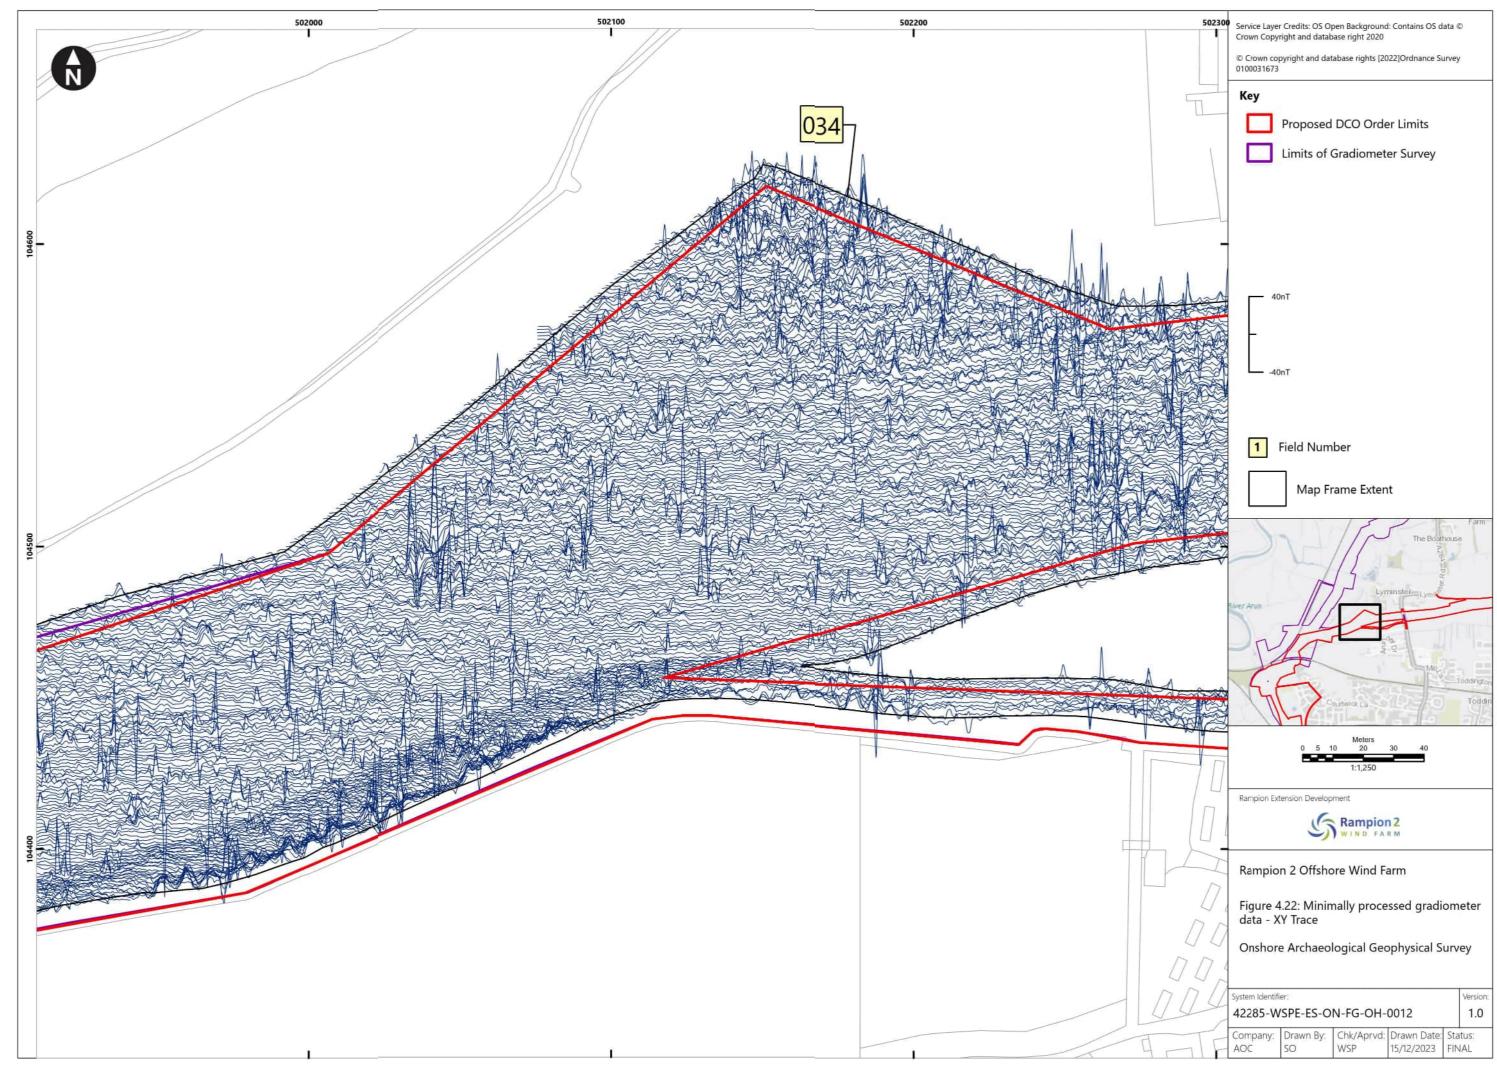

| Author | Checked by | Approved by |
|----------|------------|-----------------------------------------------------------------------------------------------------------------|--------|------------|-------------|
| Α        | 04/08/2023 | Final for DCO<br>Application                                                                                    | WSP    | RED        | RED         |
| В        | 16/01/2024 | Updated report and figures with additional geophysical survey results undertaken subsequent to DCO Application. | WSP    | RED        | RED         |
|          |            |                                                                                                                 |        |            |             |