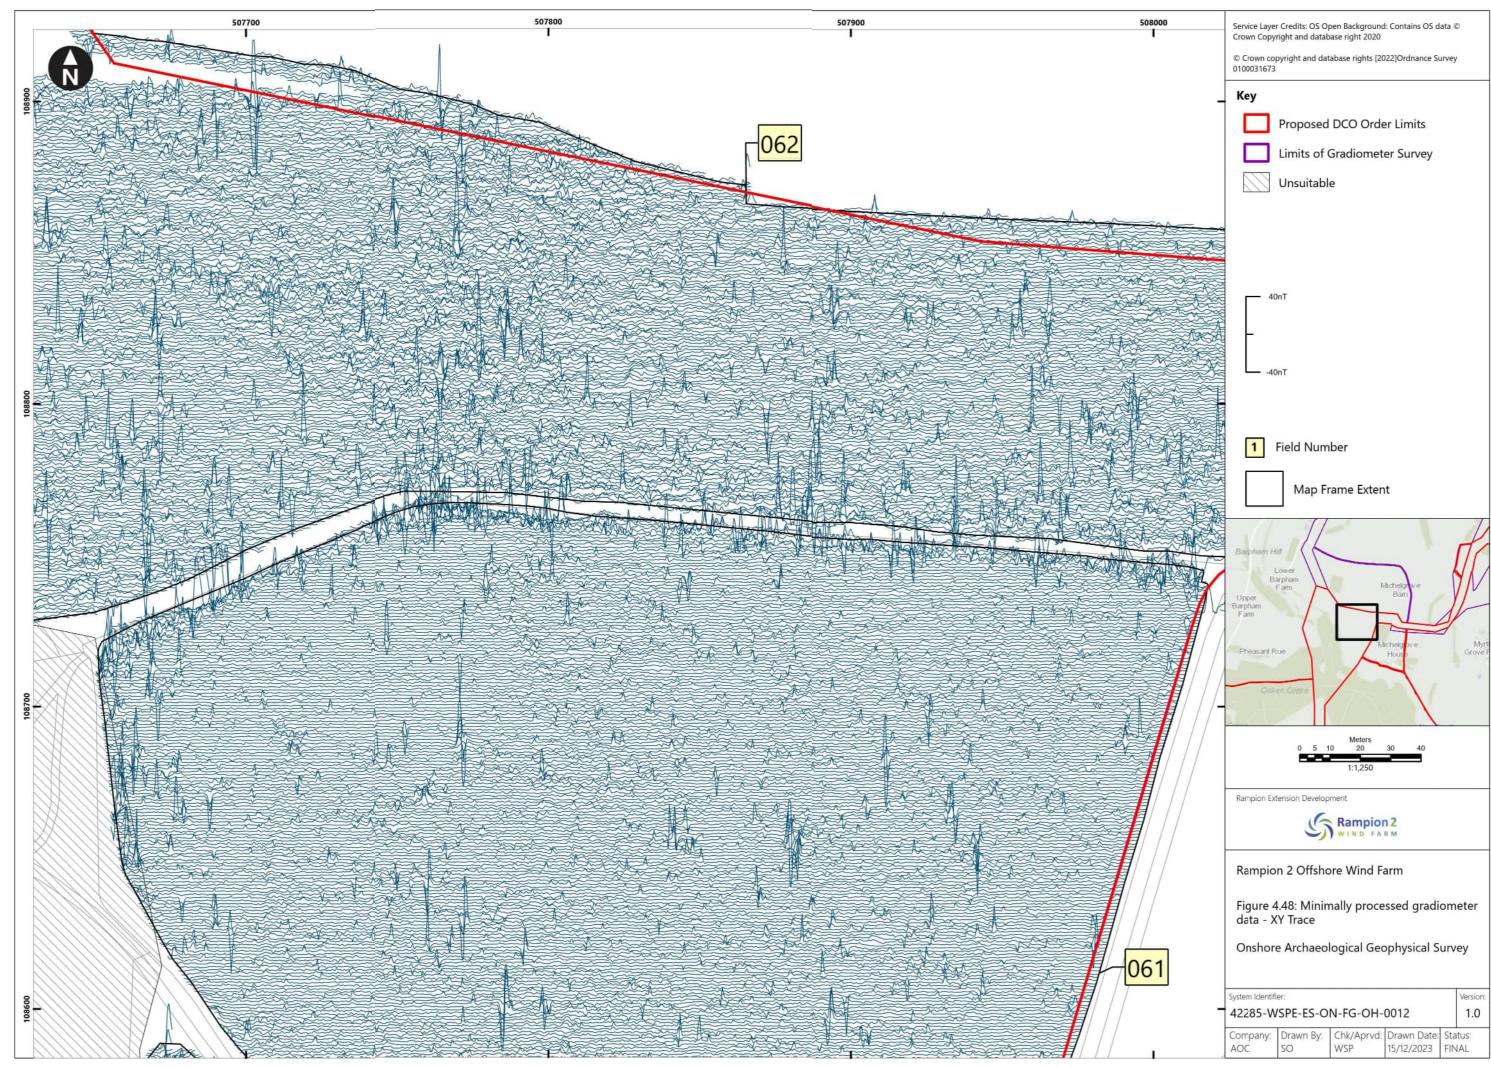

|----------|------------|-----------------------------------------------------------------------------------------------------------------|--------|------------|-------------|
| Α        | 04/08/2023 | Final for DCO<br>Application                                                                                    | WSP    | RED        | RED         |
| В        | 16/01/2024 | Updated report and figures with additional geophysical survey results undertaken subsequent to DCO Application. | WSP    | RED        | RED         |
|          |            |                                                                                                                 |        |            |             |