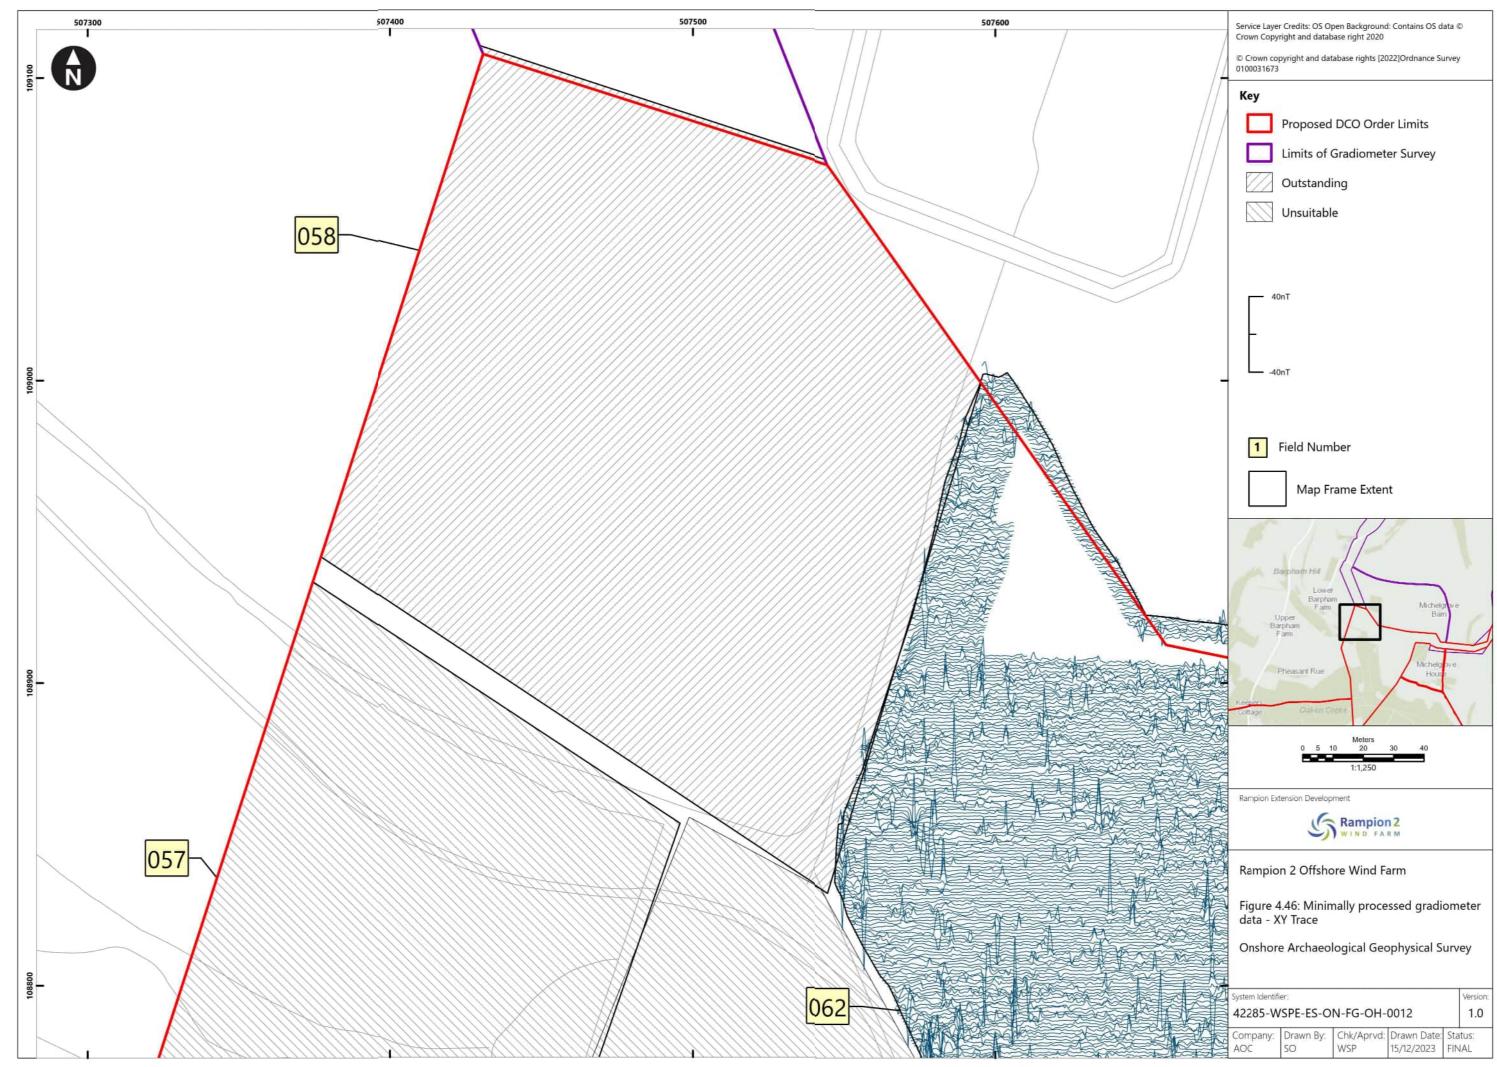

by |
|----------|------------|-----------------------------------------------------------------------------------------------------------------|--------|------------|-------------|
| Α        | 04/08/2023 | Final for DCO<br>Application                                                                                    | WSP    | RED        | RED         |
| В        | 16/01/2024 | Updated report and figures with additional geophysical survey results undertaken subsequent to DCO Application. | WSP    | RED        | RED         |
|          |            |                                                                                                                 |        |            |             |