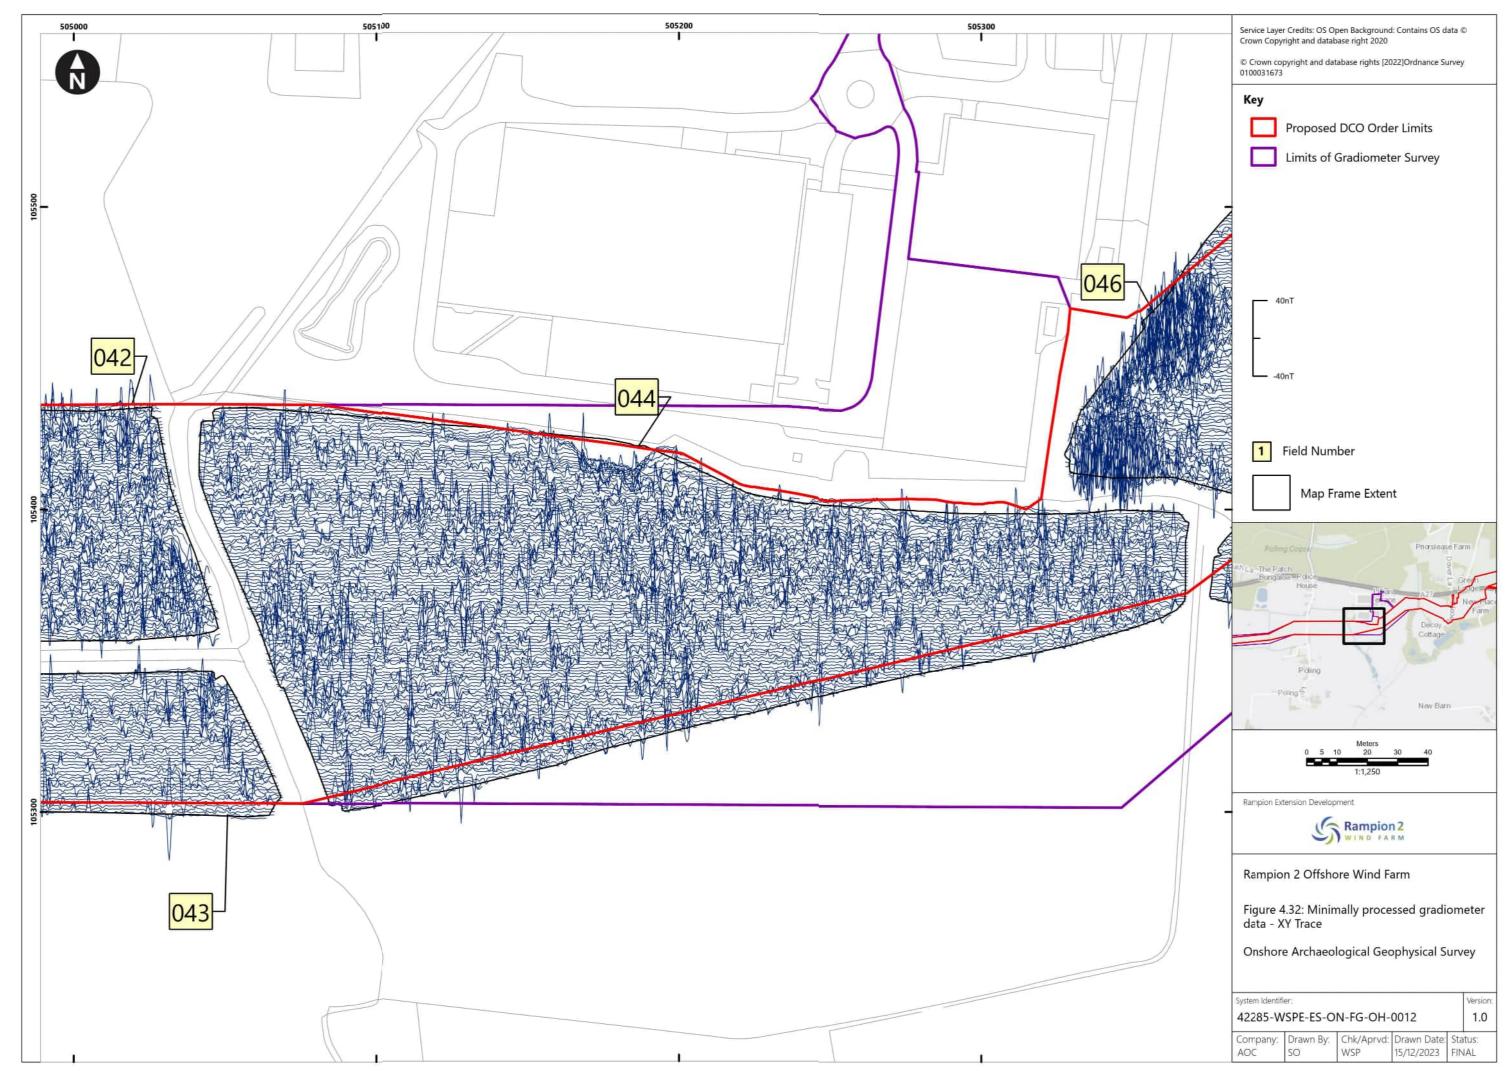

hor | Checked by | Approved by |
|----------|------------|-----------------------------------------------------------------------------------------------------------------|--------|------------|-------------|
| Α        | 04/08/2023 | Final for DCO<br>Application                                                                                    | WSP    | RED        | RED         |
| В        | 16/01/2024 | Updated report and figures with additional geophysical survey results undertaken subsequent to DCO Application. | WSP    | RED        | RED         |
|          |            |                                                                                                                 |        |            |             |