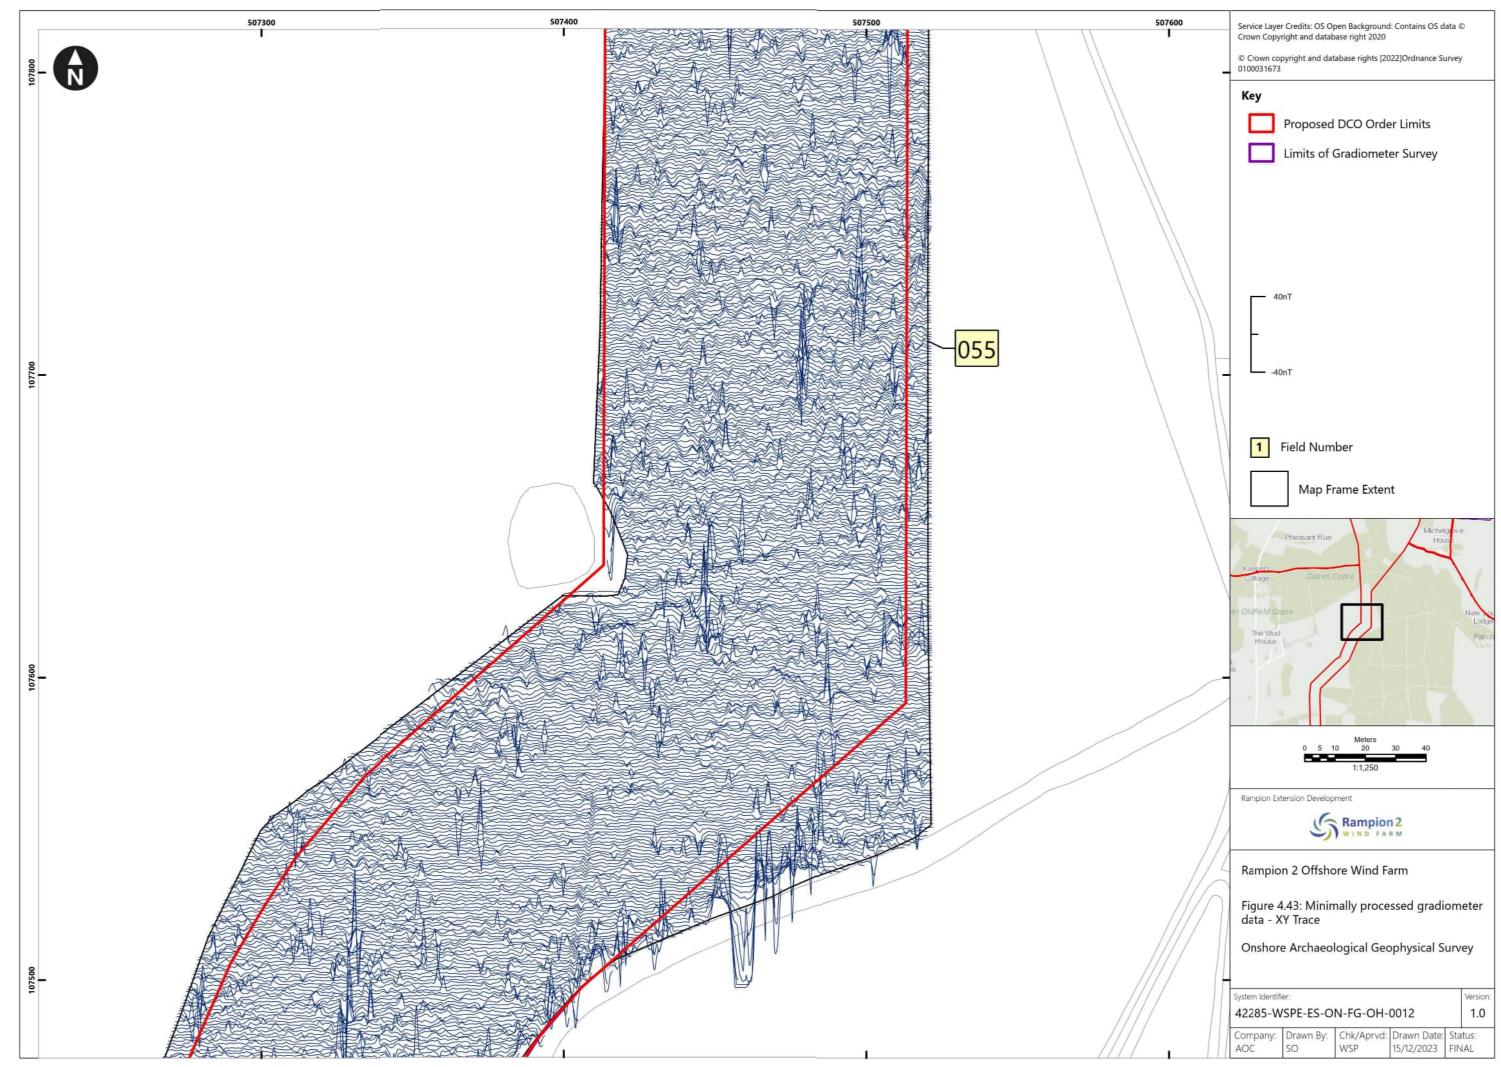

roved by |
|----------|------------|-----------------------------------------------------------------------------------------------------------------|--------|------------|-------------|
| Α        | 04/08/2023 | Final for DCO<br>Application                                                                                    | WSP    | RED        | RED         |
| В        | 16/01/2024 | Updated report and figures with additional geophysical survey results undertaken subsequent to DCO Application. | WSP    | RED        | RED         |
|          |            |                                                                                                                 |        |            |             |