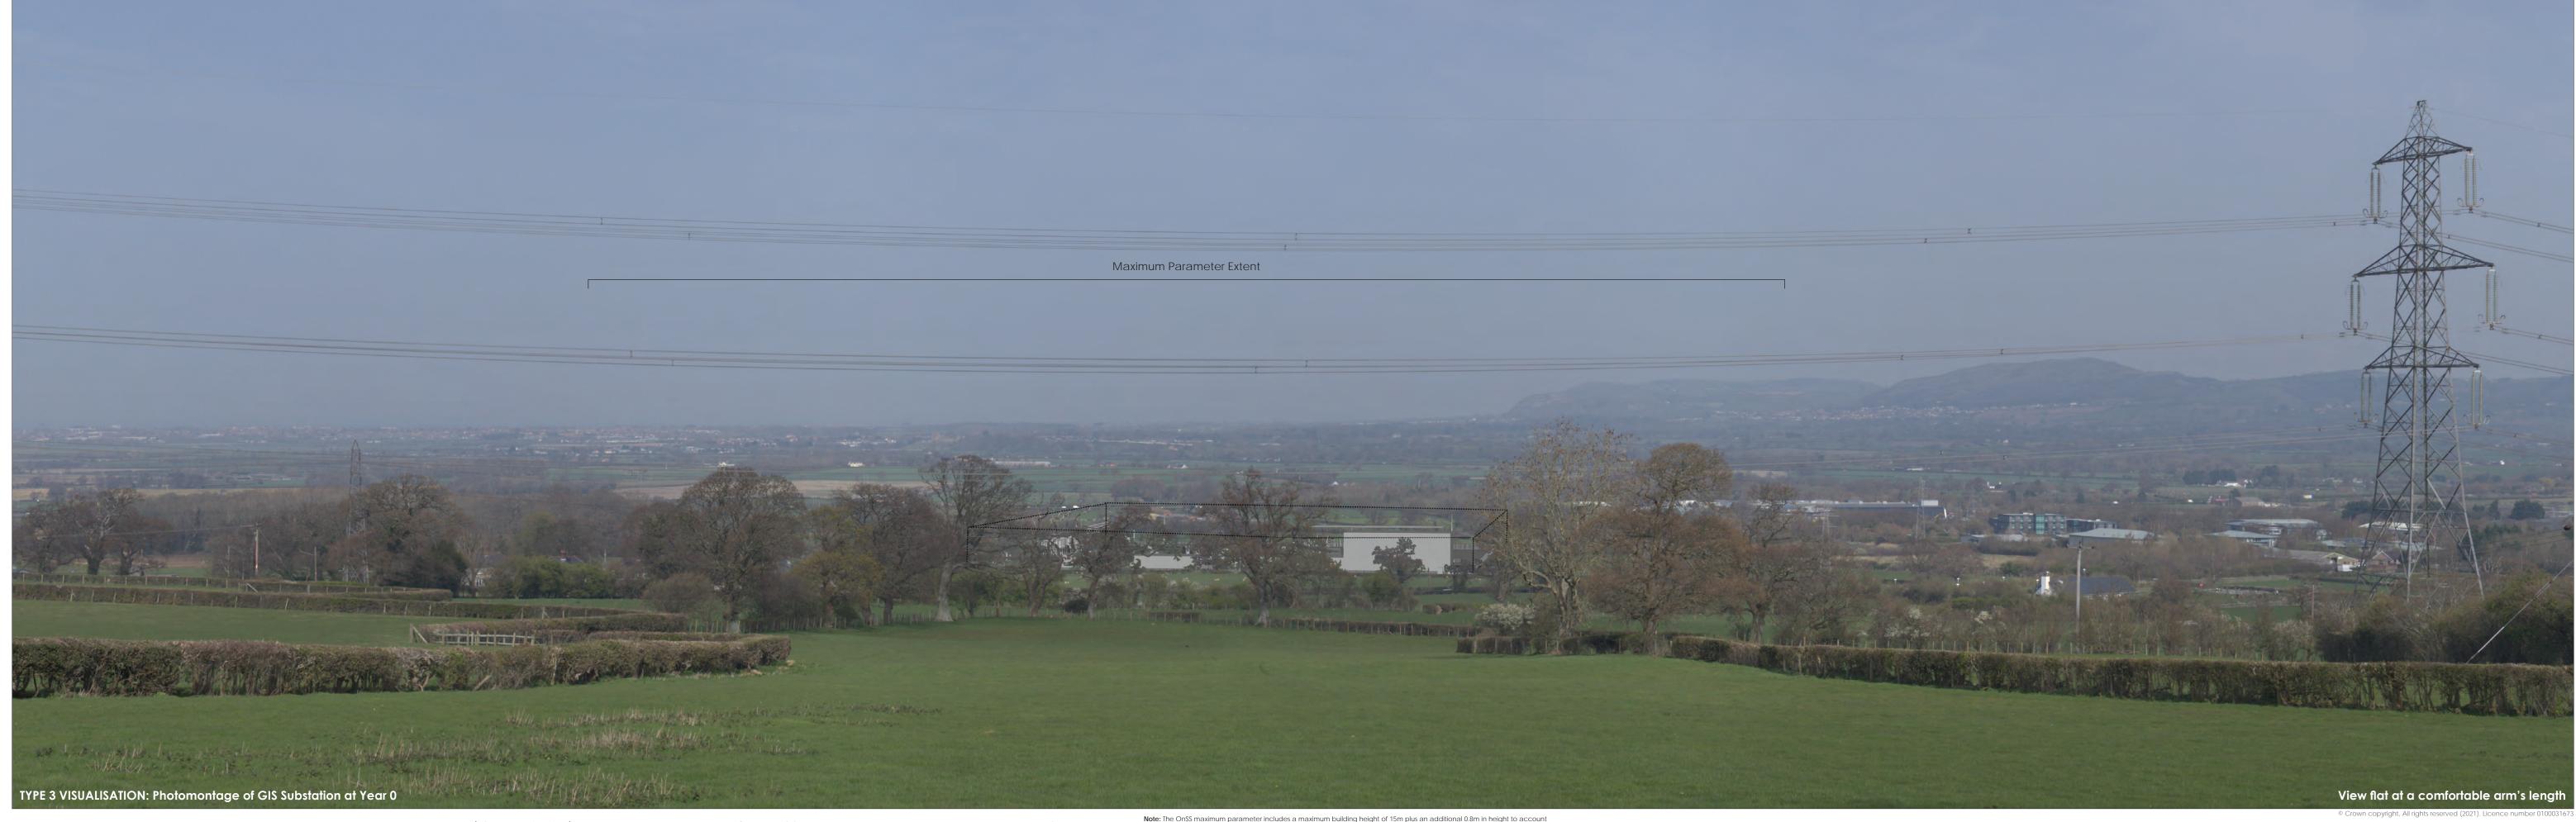

Figure 2.22c Viewpoint 5: Minor Rd, Groesffordd AWEL Y MÔR OFFSHORE WINDFARM

OS reference: 300467 E 373390 N
Eye level: 101 m AOD
Direction of view: 32 °
Dist. to Substn. Zone: 0.88 km

Horizontal field of view: 53.5° (planar projection)
Principal distance: 812.5mm
Paper size: 841 x 297 mm (half A1)
Correct printed image size: 820 x 260 mm

Ca Ler Ca

Camera: Canon EOS 6D
Lens: Canon EF 50mm f/1.4
Camera height: 1.5m

**Date and time:** 31/03/2021 14:19

Enlargement Factor: 150% @A1

**Note:** The OnSS maximum parameter includes a maximum building height of 15m plus an additional 0.8m in height to account for potential differences in finished ground level relative to the position of the OnSS GIS option within the OnSS AIS platform, see limitations described in Volume 3, Chapter 2, section 2.7.

#### **Maximum Parameter Extent**

In response to ExQ1.10.35, the Applicant would like to clarify that the maximum parameter extent line shown on Figure 2.22, Viewpoint 5, Minor Rd Groesffordd (APP-185) as an identification umbrella (solid line) above the maximum parameter box (dashed line) is incorrect. The maximum parameter extent should only extend to the edges of the maximum parameter box which the Applicant confirms is correctly shown on the images presented.