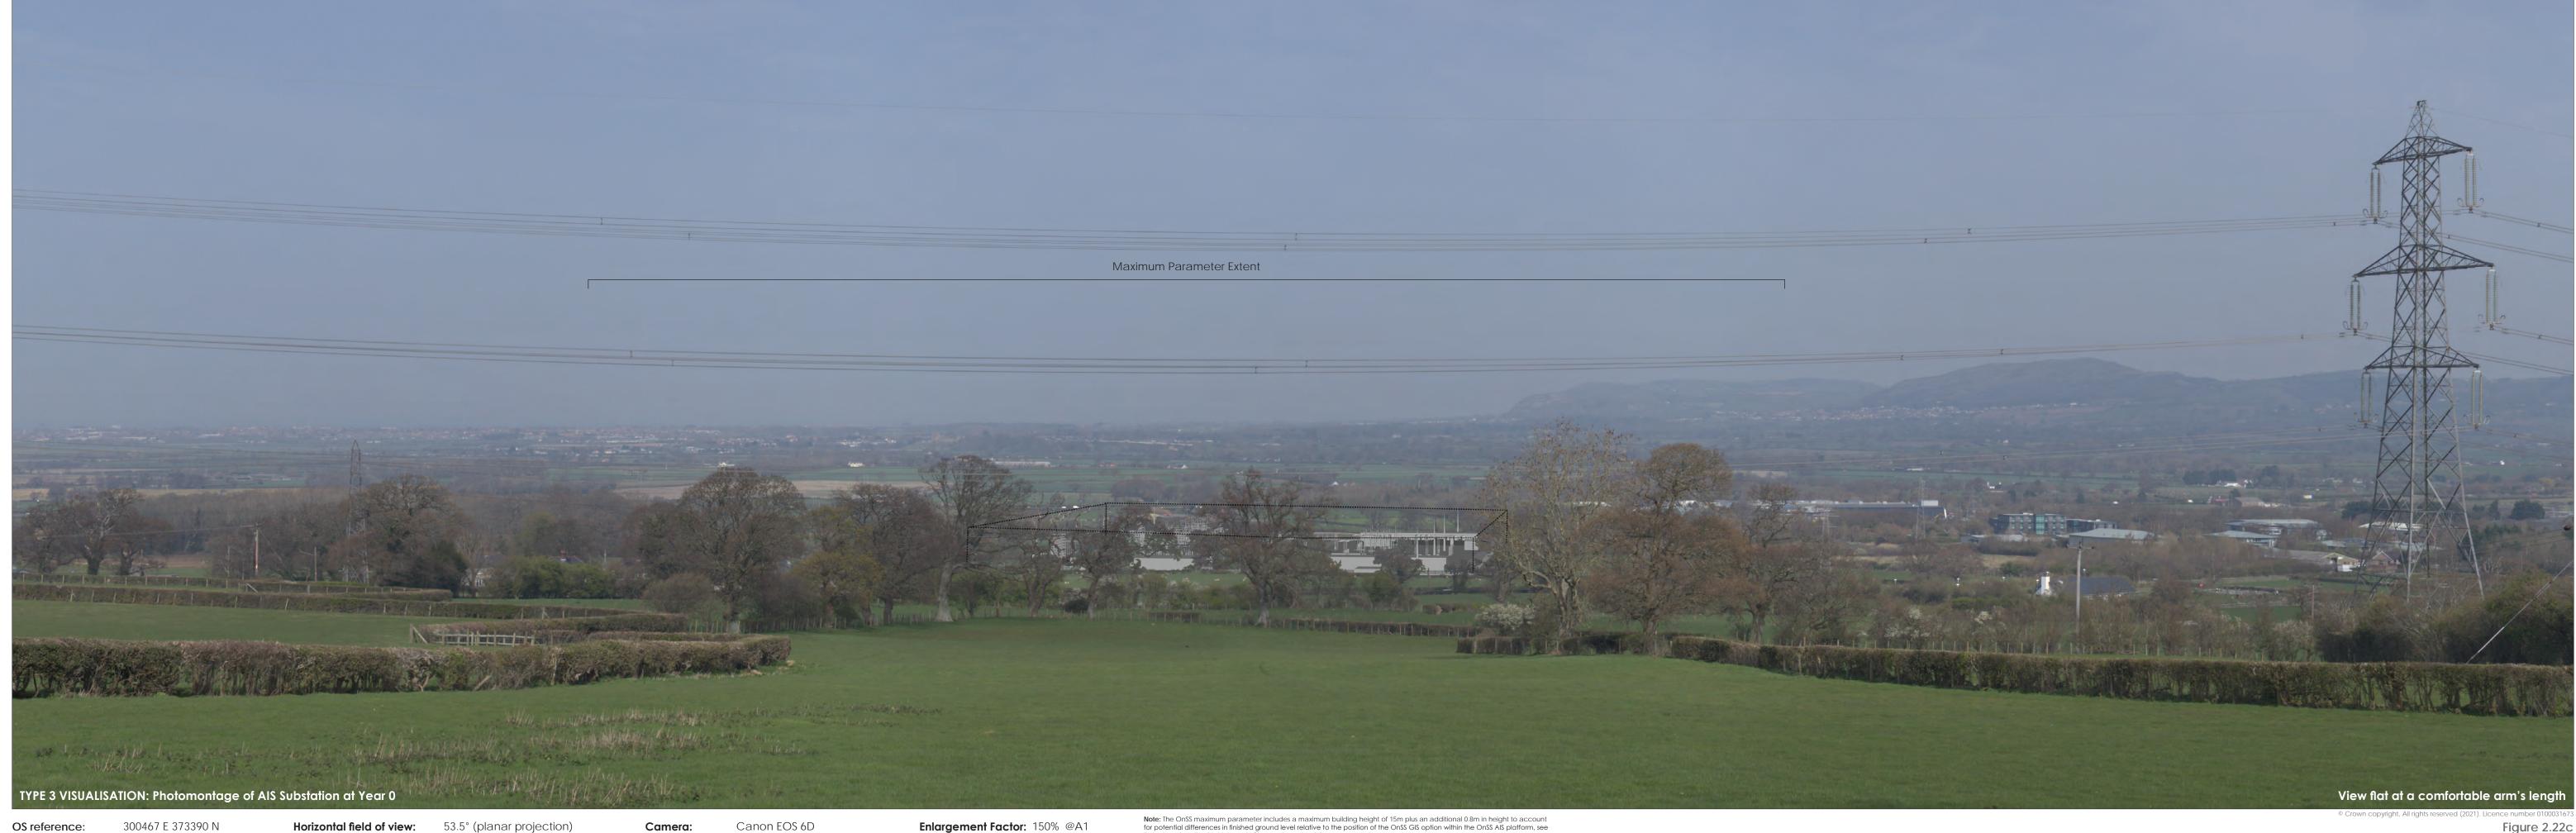

300467 E 373390 N Eye level: 101 m AC

Direction of view: 32 °

Dist. to Substn. Zone: 0.88 km 101 m AOD

Horizontal field of view: Principal distance: 53.5° (planar projection) 812.5mm 841 x 297 mm (half A1) Paper size: Correct printed image size: 820 x 260 mm

Canon EOS 6D Canon EF 50mm f/1.4

Camera height: 1.5m **Date and time:** 31/03/2021 14:19 **Note:** The OnSS maximum parameter includes a maximum building height of 15m plus an additional 0.8m in height to account for potential differences in finished ground level relative to the position of the OnSS GIS option within the OnSS AIS platform, see limitations described in Volume 3, Chapter 2, section 2.7.

#### **Maximum Parameter Extent**

In response to ExQ1.10.35, the Applicant would like to clarify that the maximum parameter extent line shown on Figure 2.22, Viewpoint 5, Minor Rd Groesffordd (APP-185) as an identification umbrella (solid line) above the maximum parameter box (dashed line) is incorrect. The maximum parameter extent should only extend to the edges of the maximum parameter box which the Applicant confirms is correctly shown on the images presented.