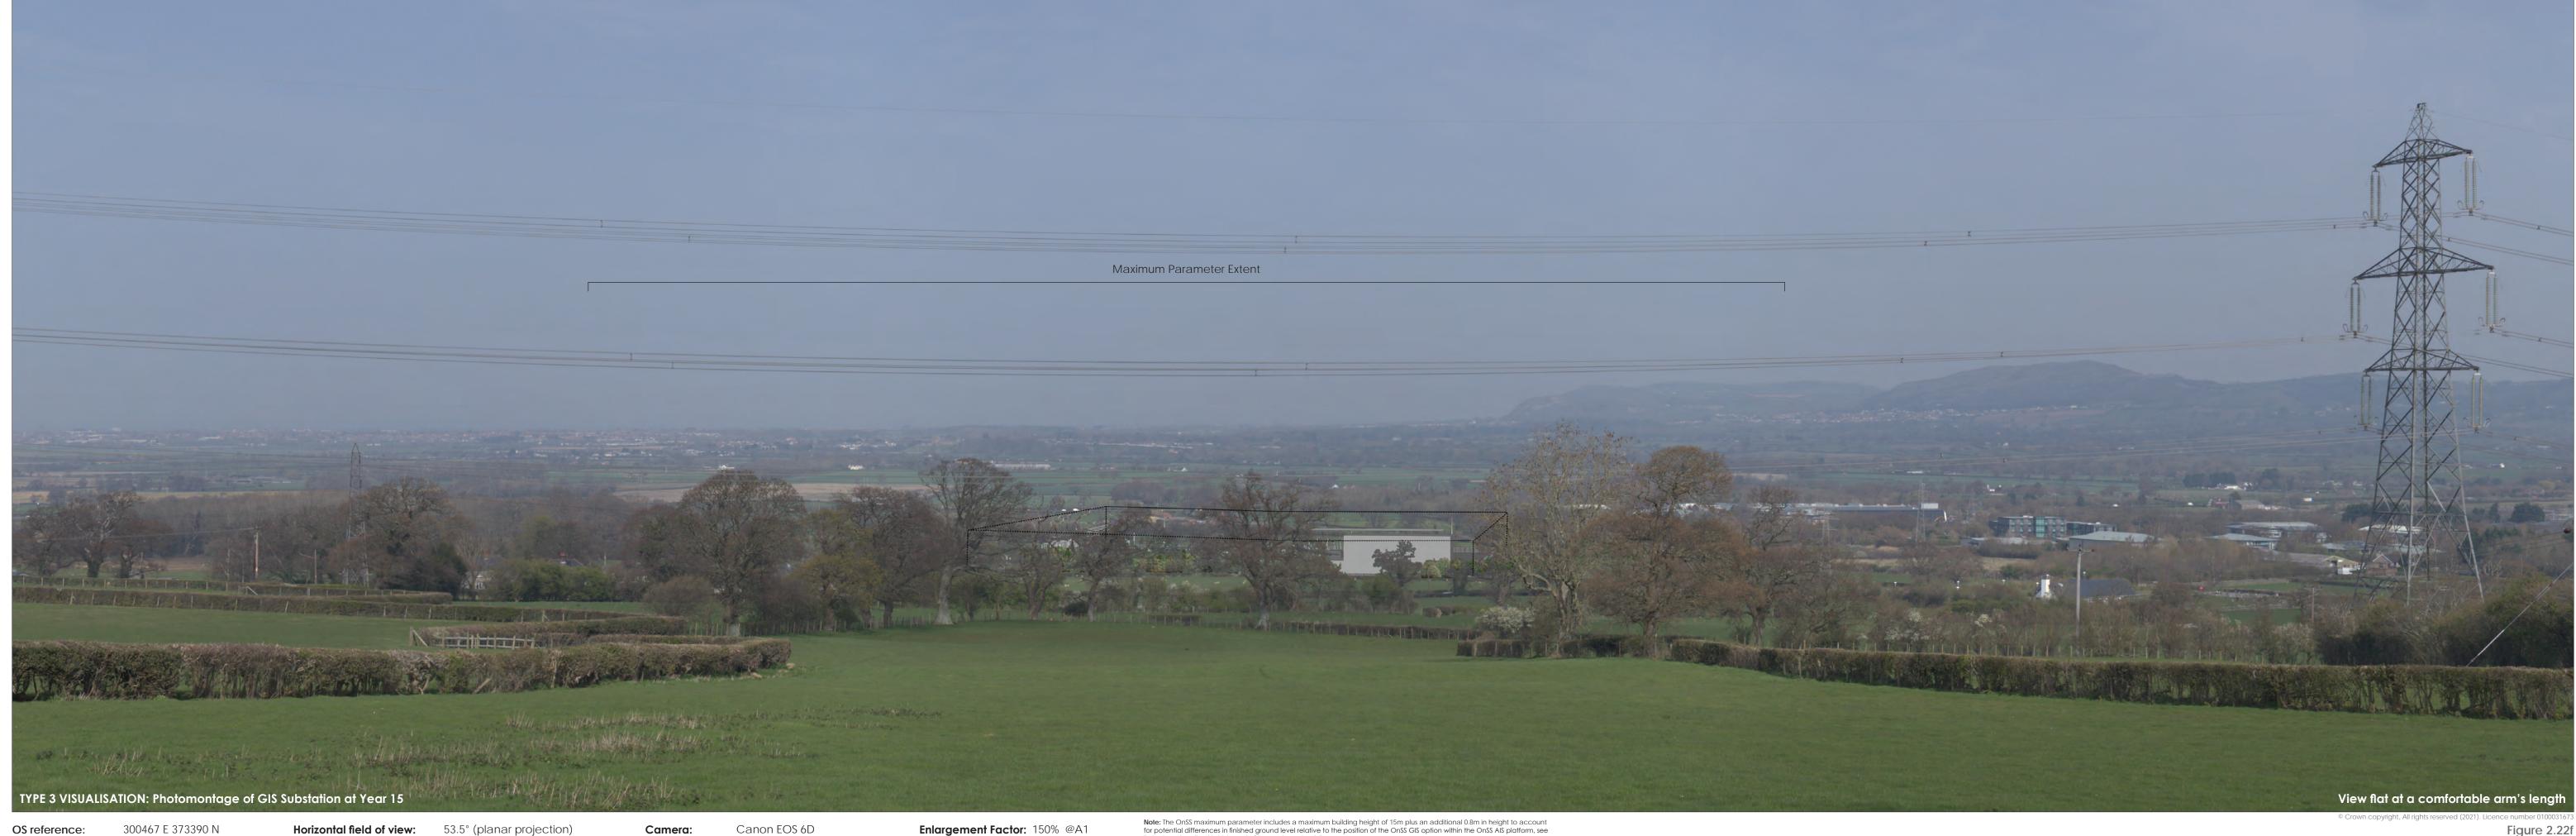

Figure 2.22e
Viewpoint 5: Minor Rd, Groesffordd
AWEL Y MôR OFFSHORE WINDFARM

300467 E 373390 N Eye level: 101 m AC

Direction of view: 32 °

Dist. to Substn. Zone: 0.88 km 101 m AOD

Horizontal field of view: Principal distance: 53.5° (planar projection) 812.5mm 841 x 297 mm (half A1) Paper size: Correct printed image size: 820 x 260 mm

Canon EOS 6D Canon EF 50mm f/1.4 Camera height: 1.5m

**Date and time:** 31/03/2021 14:19

**Note:** The OnSS maximum parameter includes a maximum building height of 15m plus an additional 0.8m in height to account for potential differences in finished ground level relative to the position of the OnSS GIS option within the OnSS AIS platform, see limitations described in Volume 3, Chapter 2, section 2.7.

#### **Maximum Parameter Extent**

In response to ExQ1.10.35, the Applicant would like to clarify that the maximum parameter extent line shown on Figure 2.22, Viewpoint 5, Minor Rd Groesffordd (APP-185) as an identification umbrella (solid line) above the maximum parameter box (dashed line) is incorrect. The maximum parameter extent should only extend to the edges of the maximum parameter box which the Applicant confirms is correctly shown on the images presented.