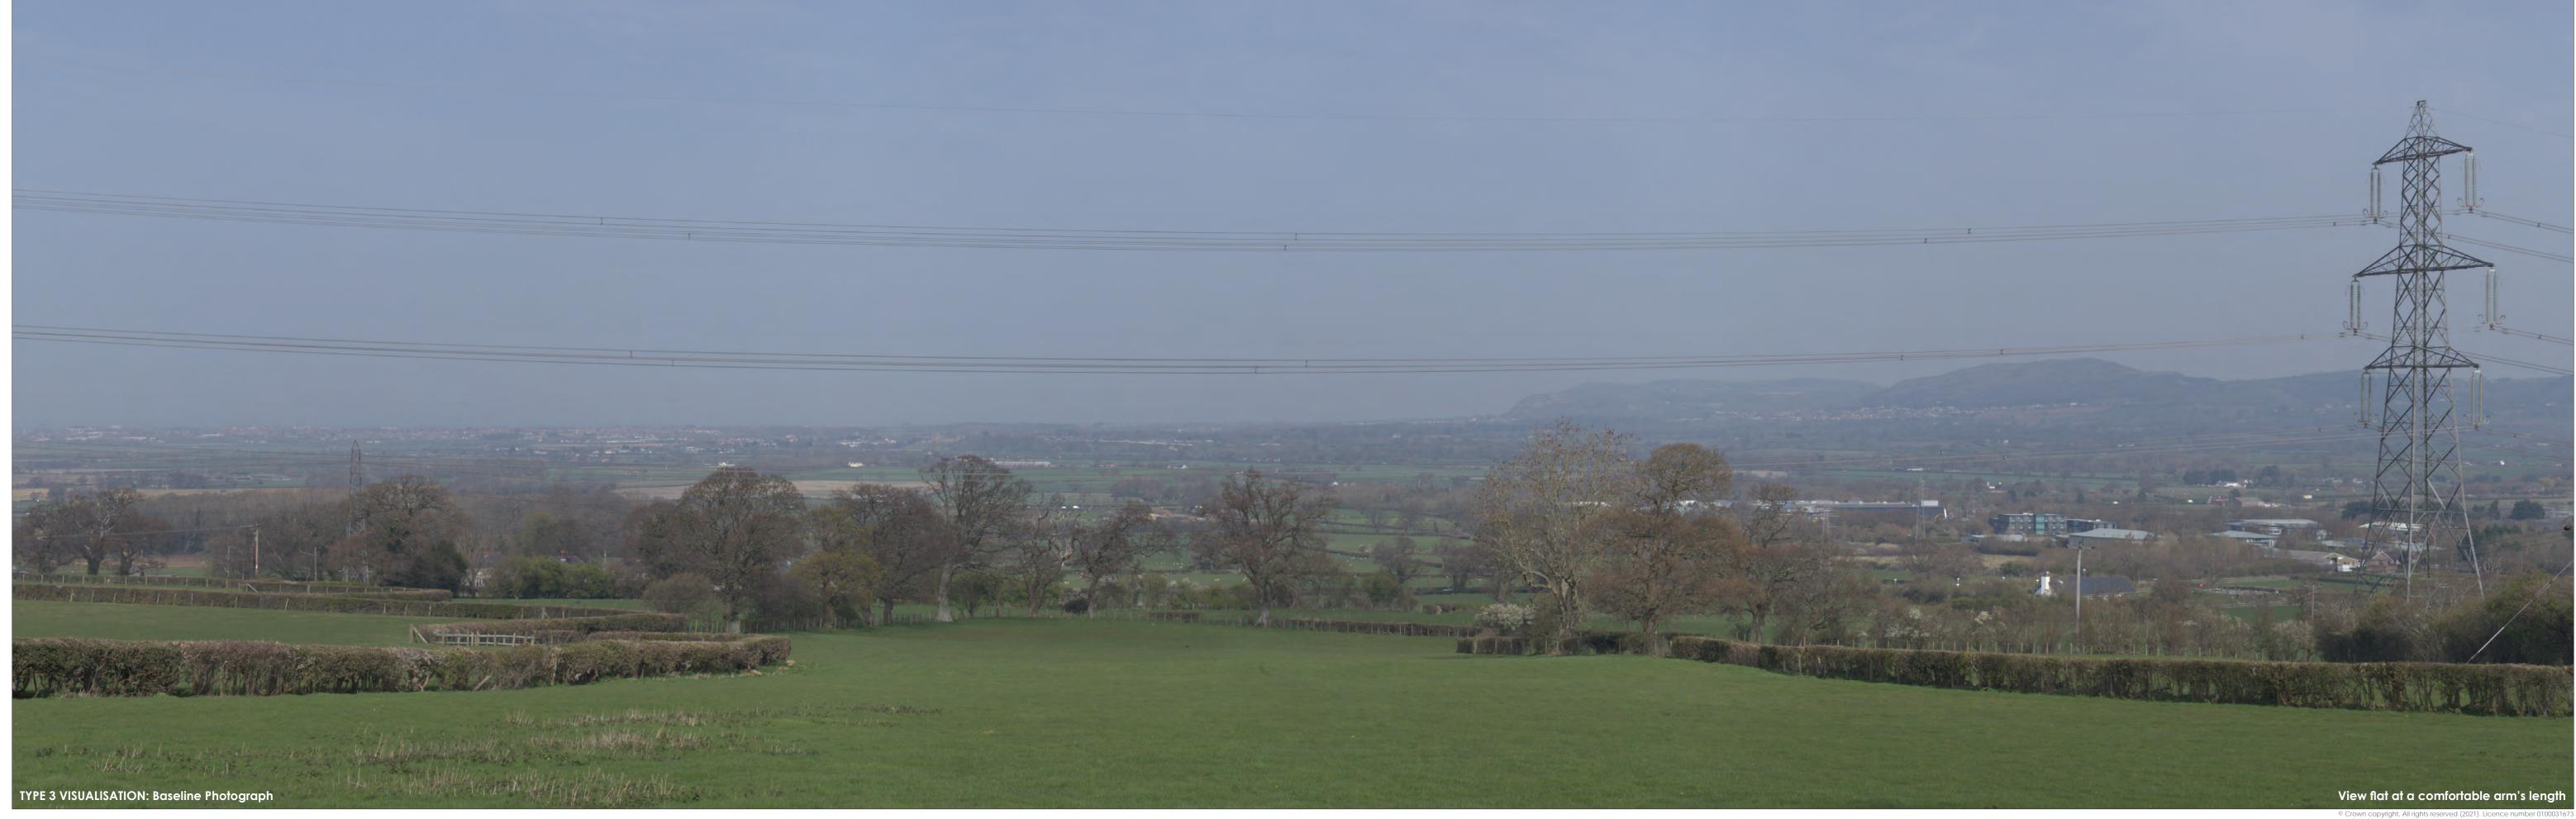

OS reference: 300467 E 373390 N
Eye level: 101 m AOD
Direction of view: 32 °
Dist. to Substn. Zone: 0.88 km

Horizontal field of view: 53.5° (planar projection)
Principal distance: 812.5mm
Paper size: 841 x 297 mm (half A1)
Correct printed image size: 820 x 260 mm

Camera: Canon EOS 6D
Lens: Canon EF 50mm f/1.4
Camera height: 1.5m
Date and time: 31/03/2021 14:19

Enlargement Factor: 150% @A1

Figure 2.22b
Viewpoint 5: Minor Rd, Groesffordd
AWEL Y MôR OFFSHORE WINDFARM