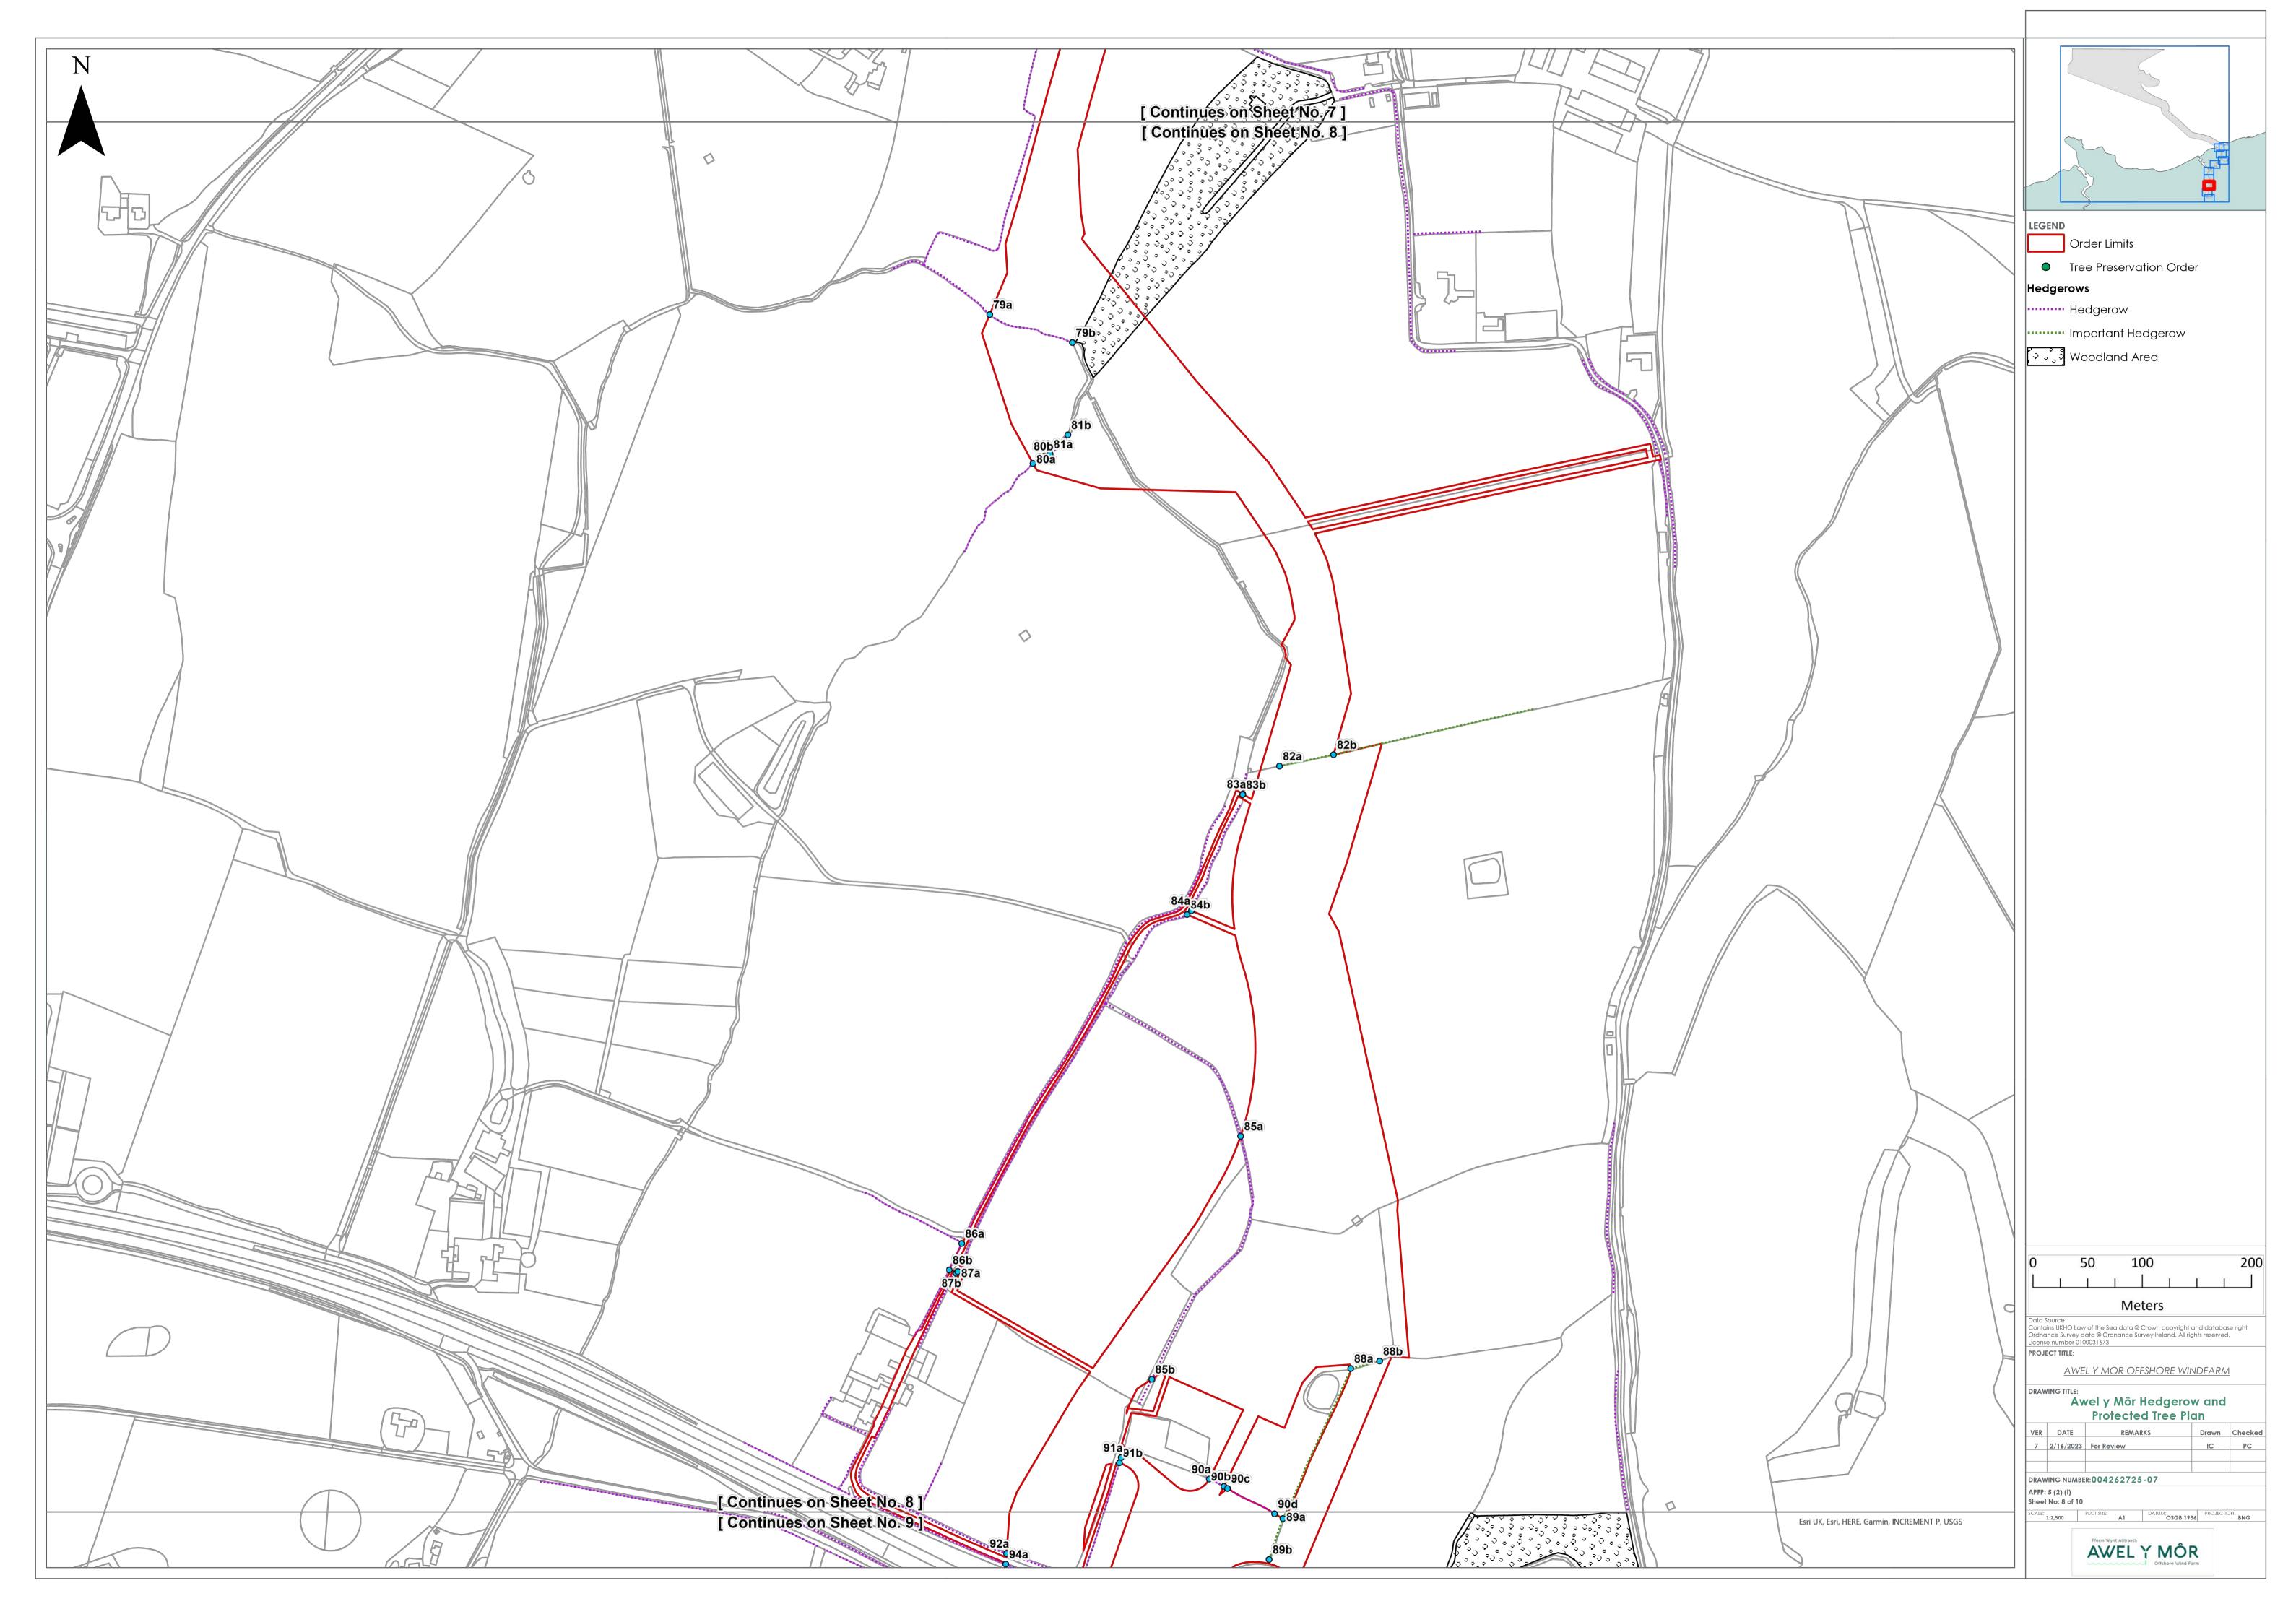

# Hedgerow and Protected Tree Plan

Deadline 6

Date: 20 February 2023

**Revision: D** 

Document Reference: 6.26

Application Reference: 2.12