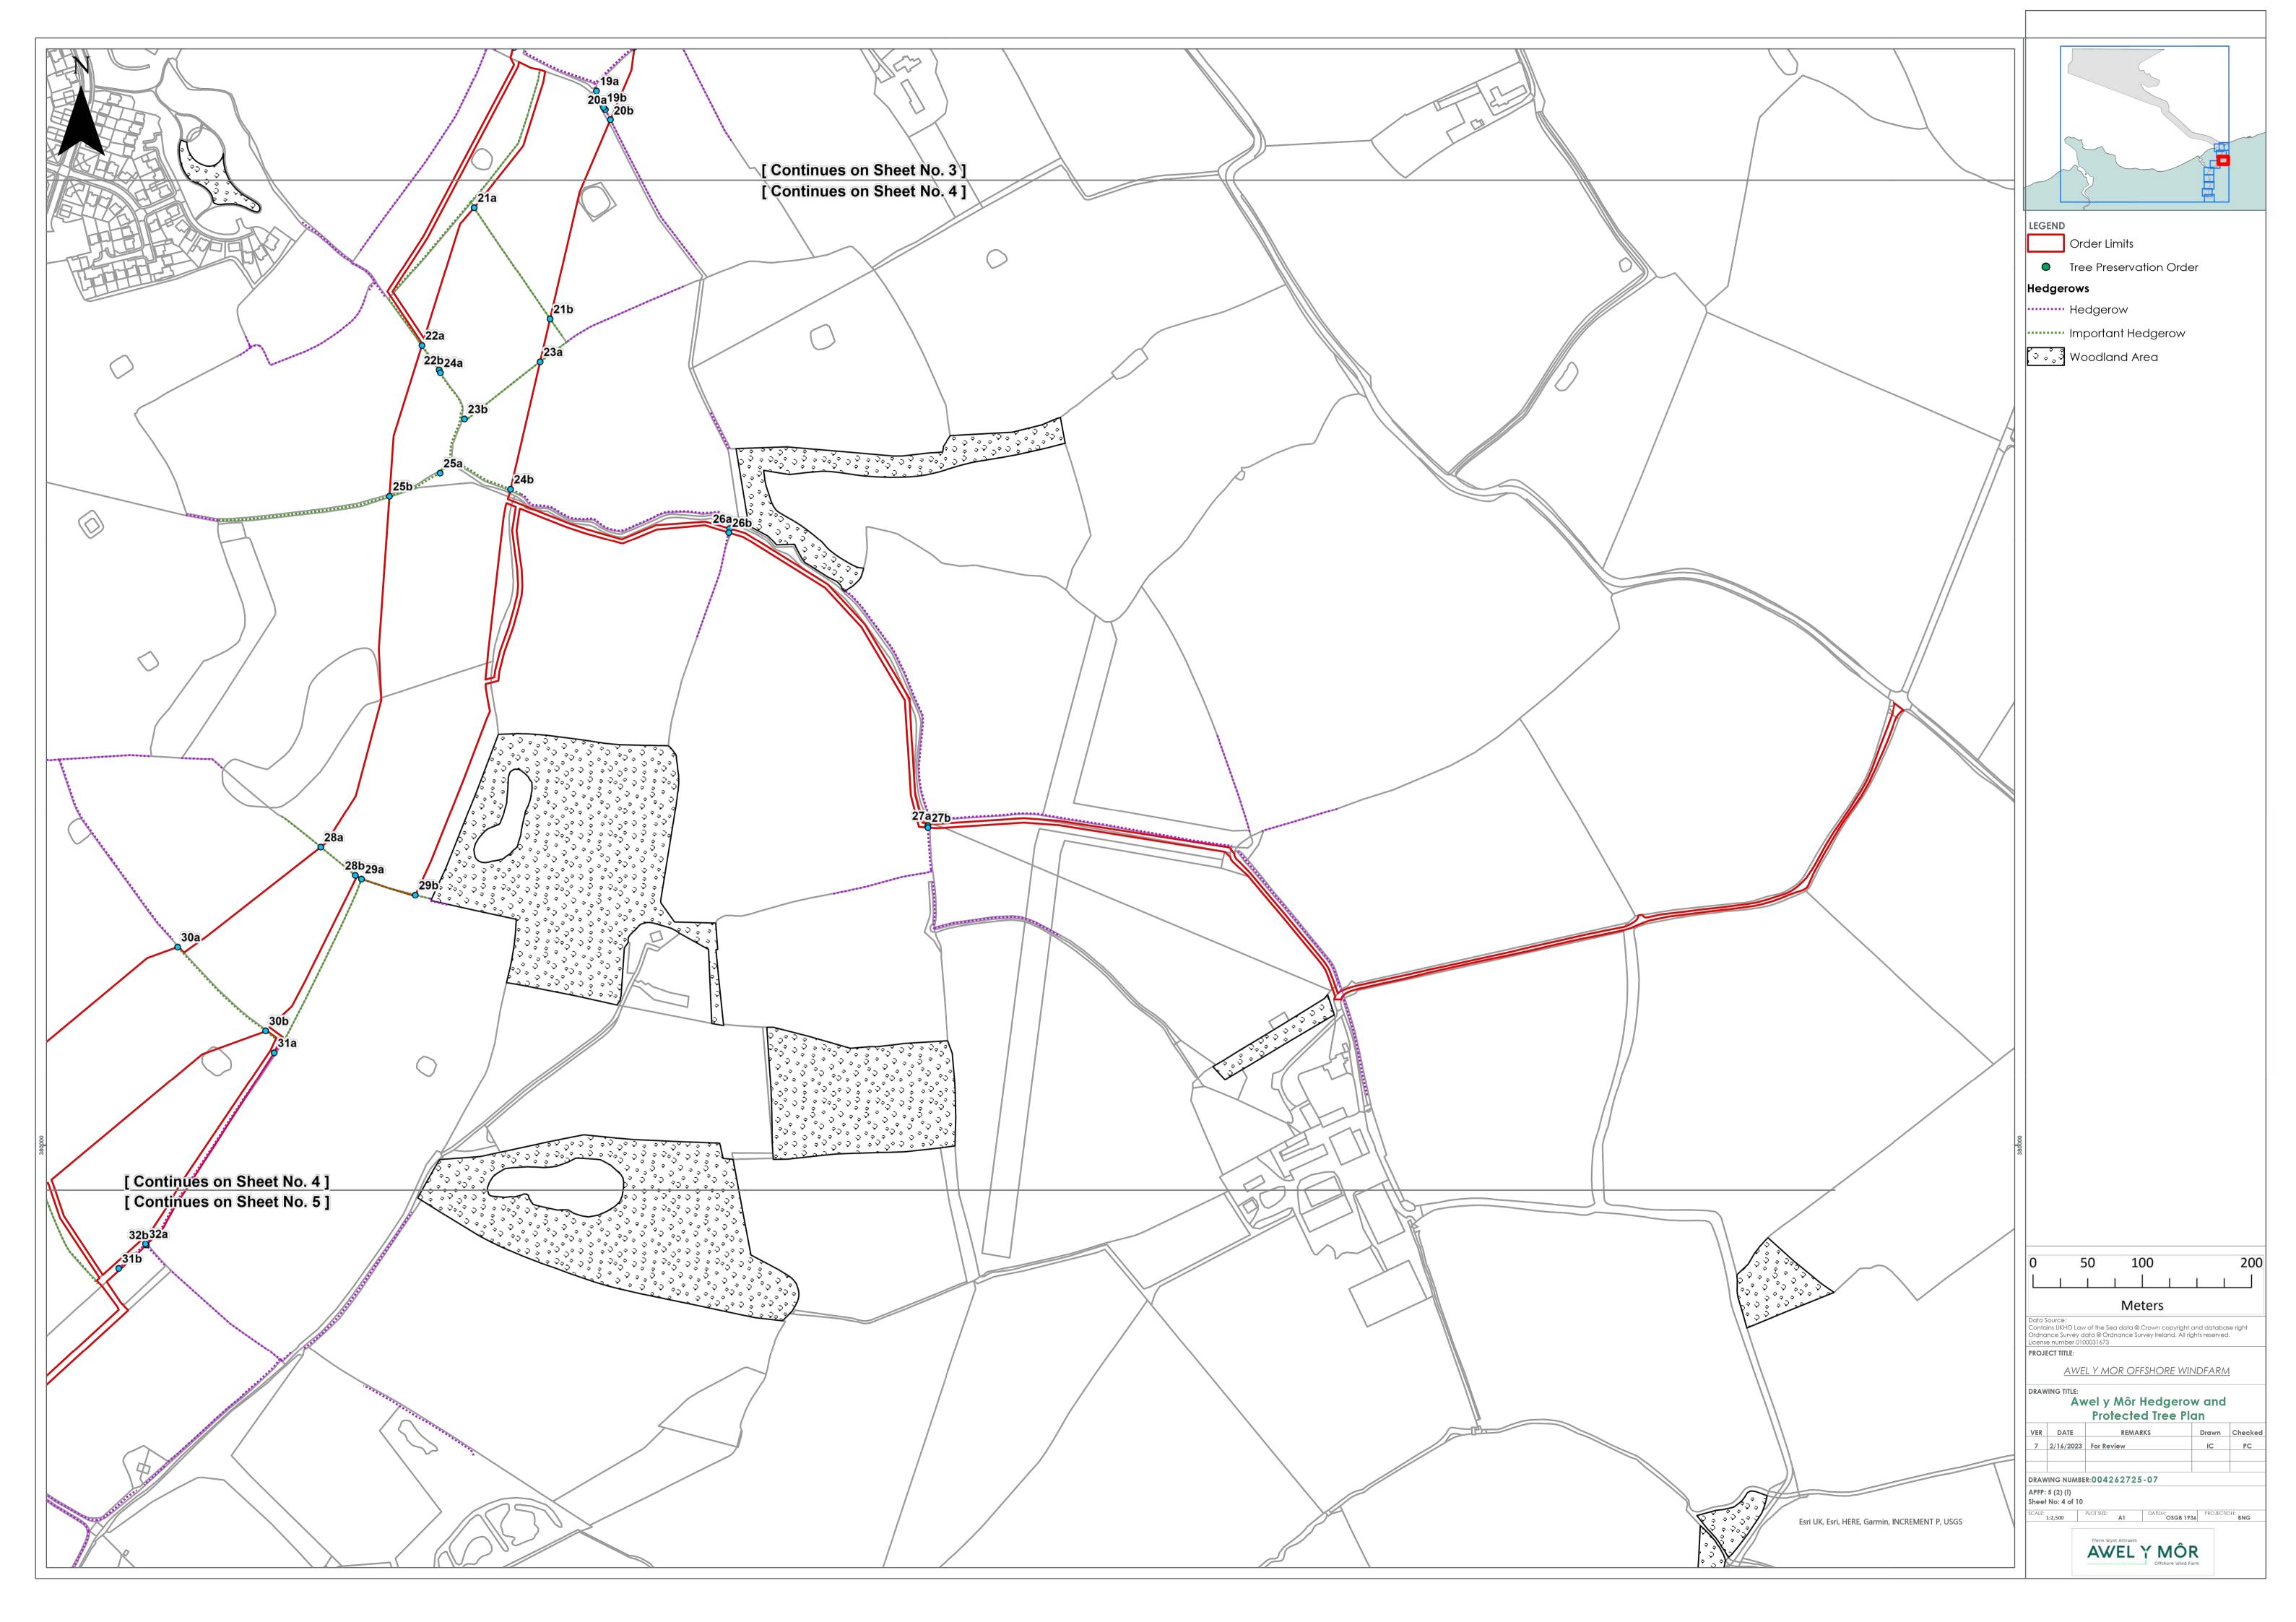

--|
| Α        | March<br>2022    | ES                                | RWE    | RWE           | RWE            |
| В        | May 2022         | ES                                | RWE    | RWE           | RWE            |
| С        | December<br>2022 | Deadline<br>3a                    | RWE    | RWE           | RWE            |
| D        | February<br>2023 | Deadline<br>6                     | RWE    | RWE           | RWE            |
|          |                  |                                   |        |               |                |

#### RWE Renewables UK Swindon Limited

Windmill Hill Business Park Whitehill Way Swindon Wiltshire SN5 6PB T +44 (0)8456 720 090

Registered office: RWE Renewables UK Swindon Limited Windmill Hill Business Park Whitehill Way Swindon



























RWE Renewables UK Swindon Limited

Windmill Hill Business Park Whitehill Way Swindon Wiltshire SN5 6PB T +44 (0)8456 720 090

Registered office: RWE Renewables UK Swindon Limited Windmill Hill Business Park Whitehill Way

Swindon