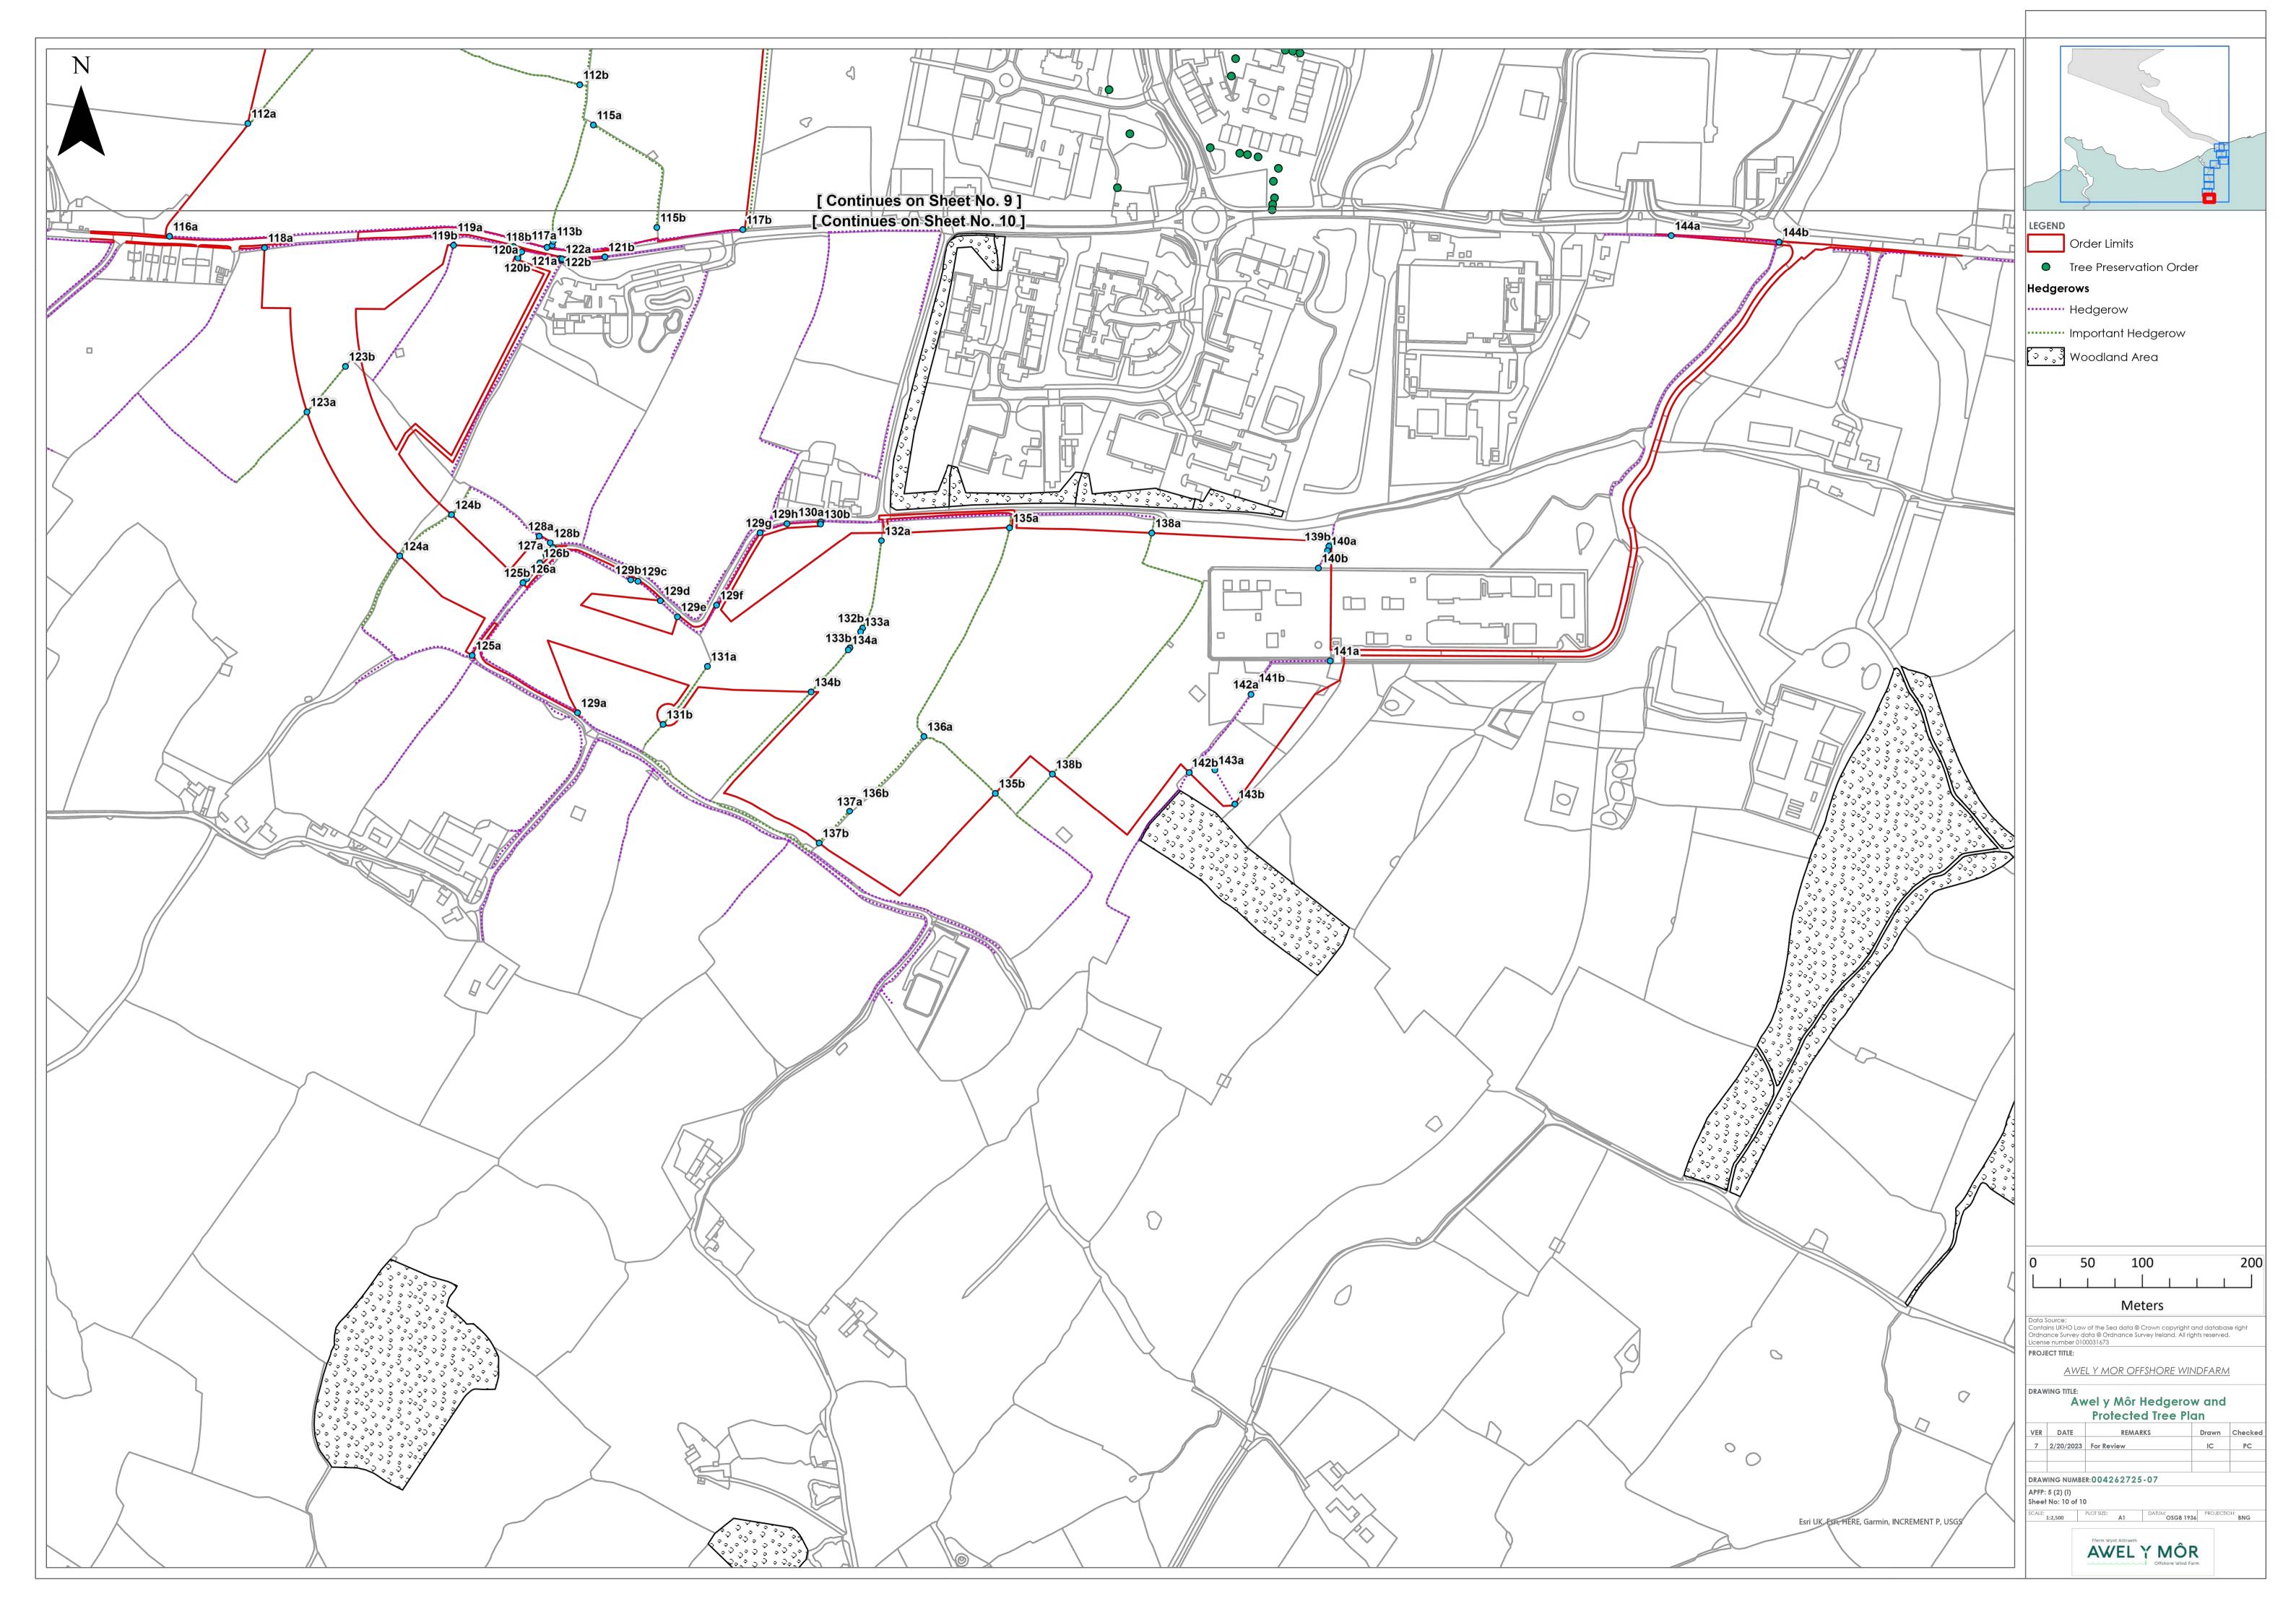

# Hedgerow and Protected Tree Plan

Deadline 6

Date: 20 February 2023

**Revision: D** 

Document Reference: 6.26

Application Reference: 2.12