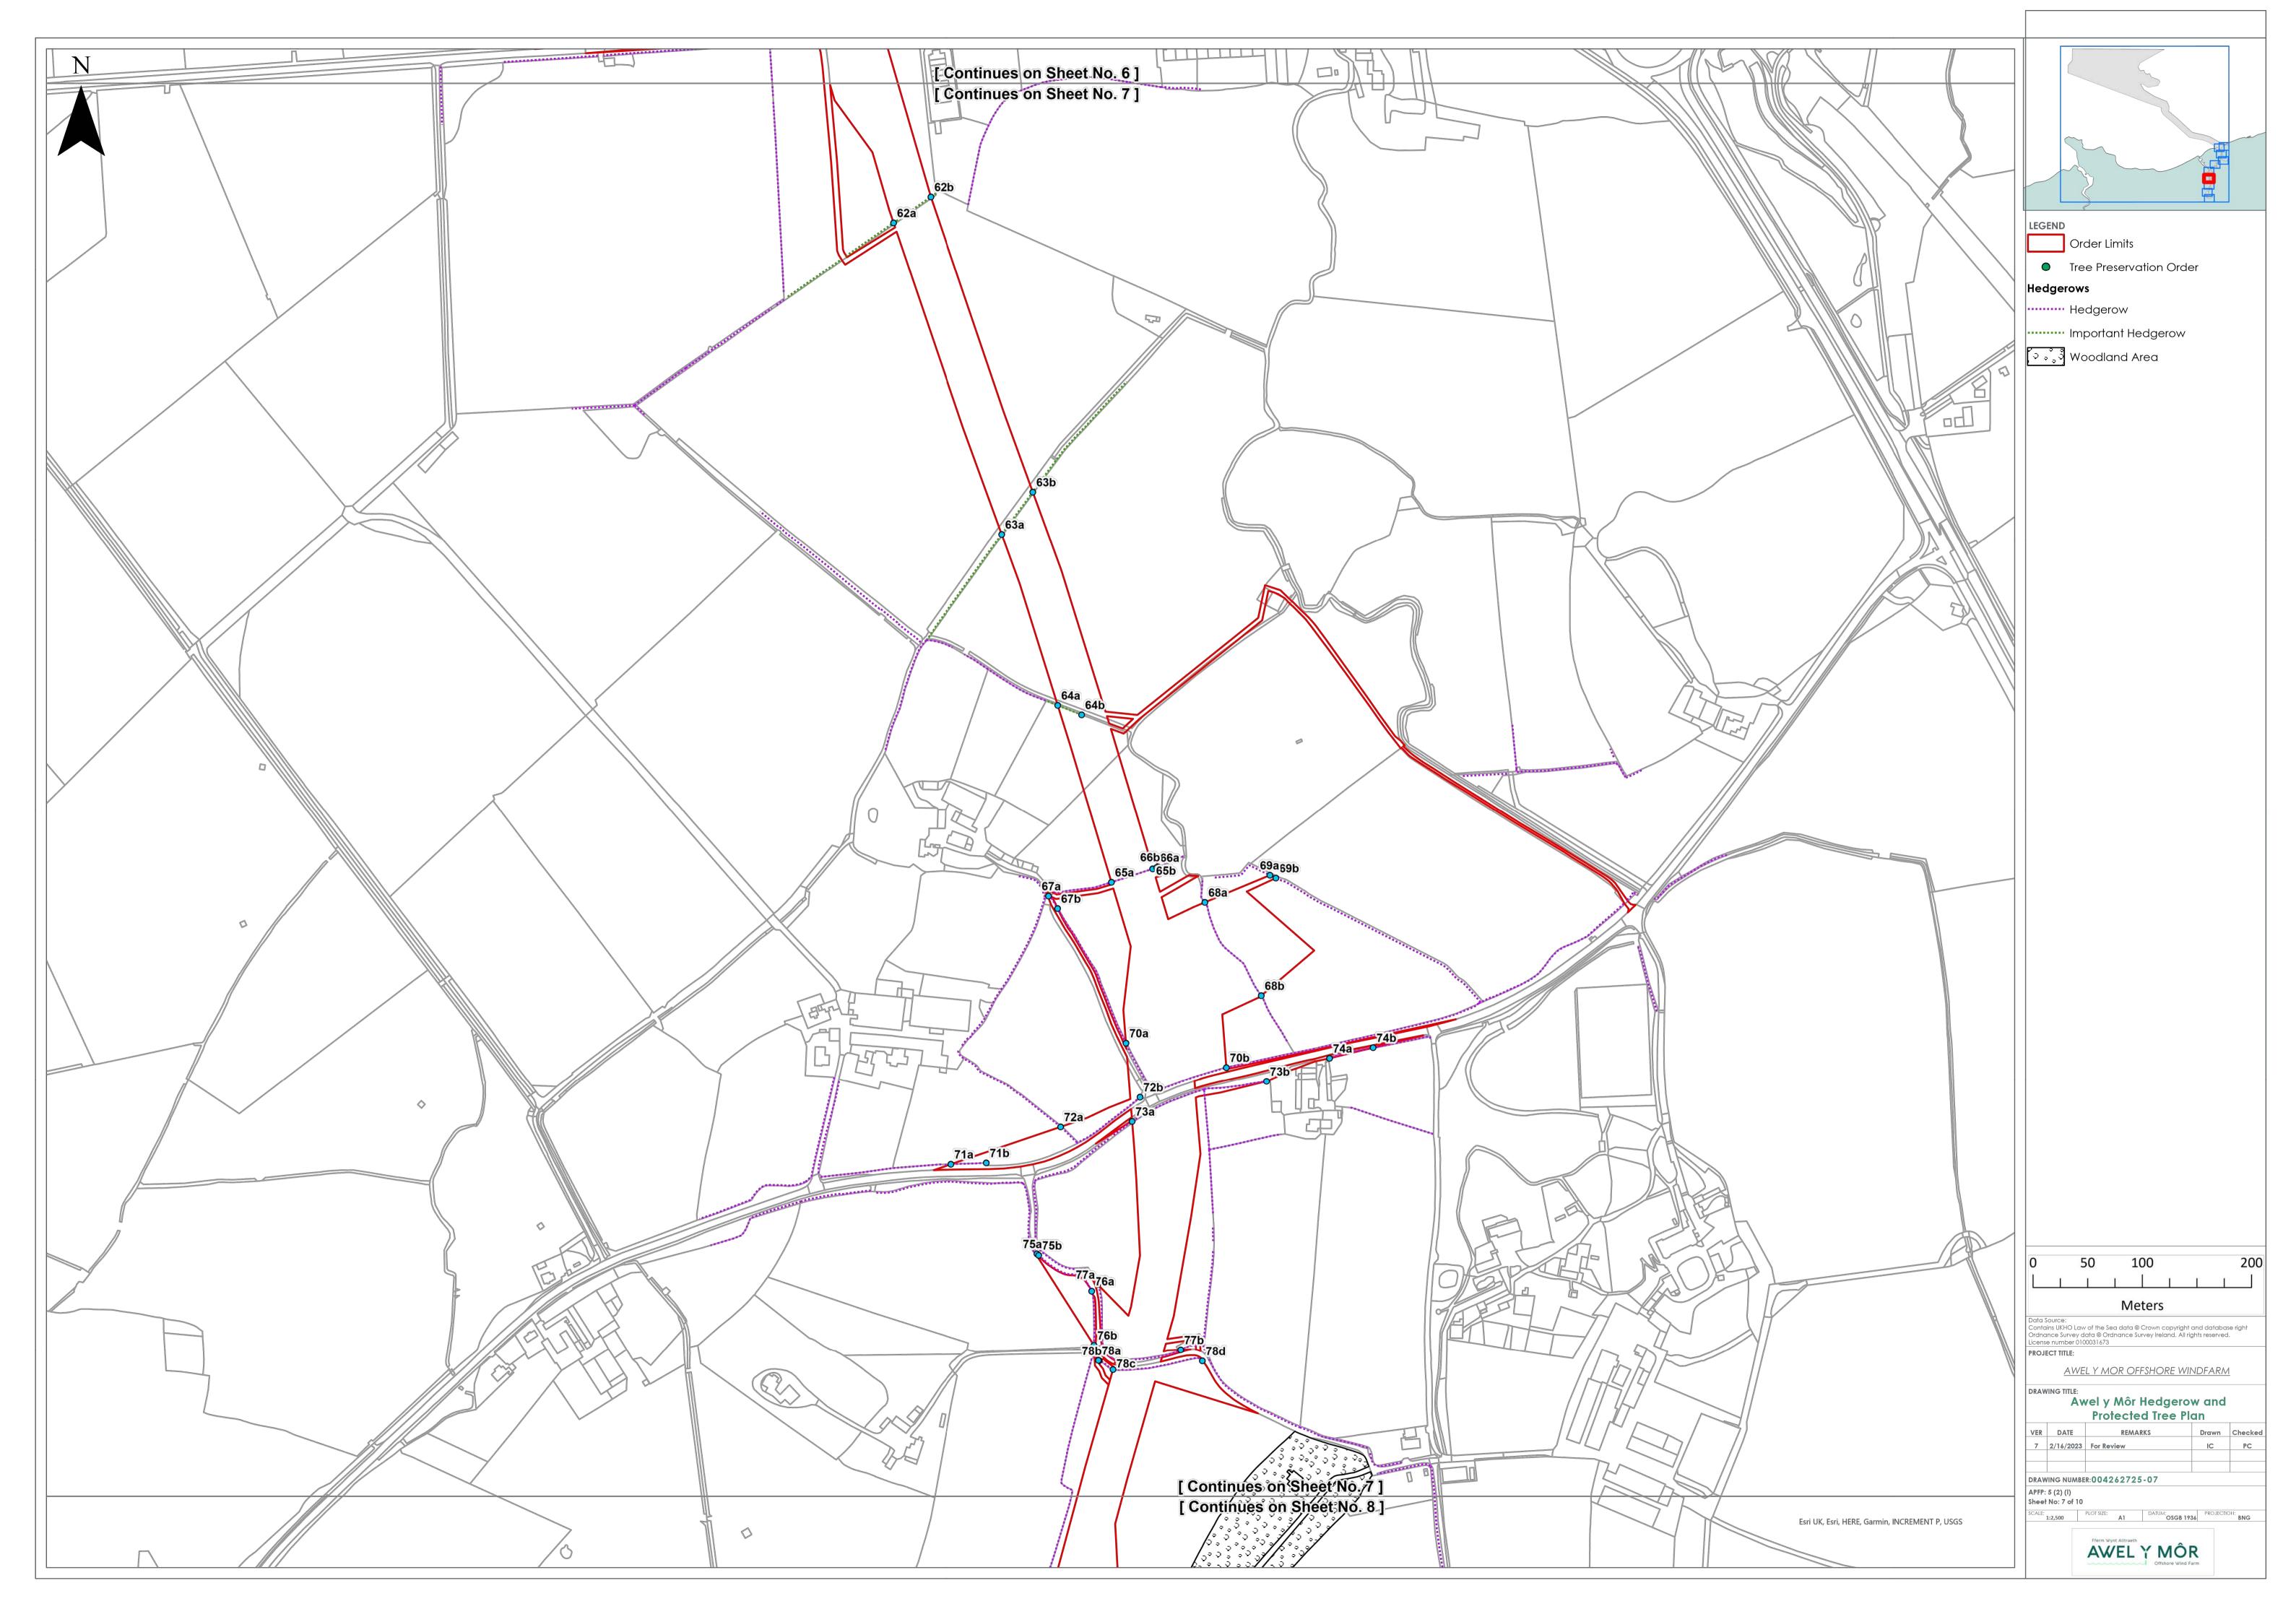

Α        | March<br>2022    | ES                                | RWE    | RWE           | RWE            |
| В        | May 2022         | ES                                | RWE    | RWE           | RWE            |
| С        | December<br>2022 | Deadline<br>3a                    | RWE    | RWE           | RWE            |
| D        | February<br>2023 | Deadline<br>6                     | RWE    | RWE           | RWE            |
|          |                  |                                   |        |               |                |

#### RWE Renewables UK Swindon Limited

Windmill Hill Business Park Whitehill Way Swindon Wiltshire SN5 6PB T +44 (0)8456 720 090

Registered office: RWE Renewables UK Swindon Limited Windmill Hill Business Park Whitehill Way Swindon



























RWE Renewables UK Swindon Limited

Windmill Hill Business Park Whitehill Way Swindon Wiltshire SN5 6PB T +44 (0)8456 720 090

Registered office: RWE Renewables UK Swindon Limited Windmill Hill Business Park Whitehill Way

Swindon