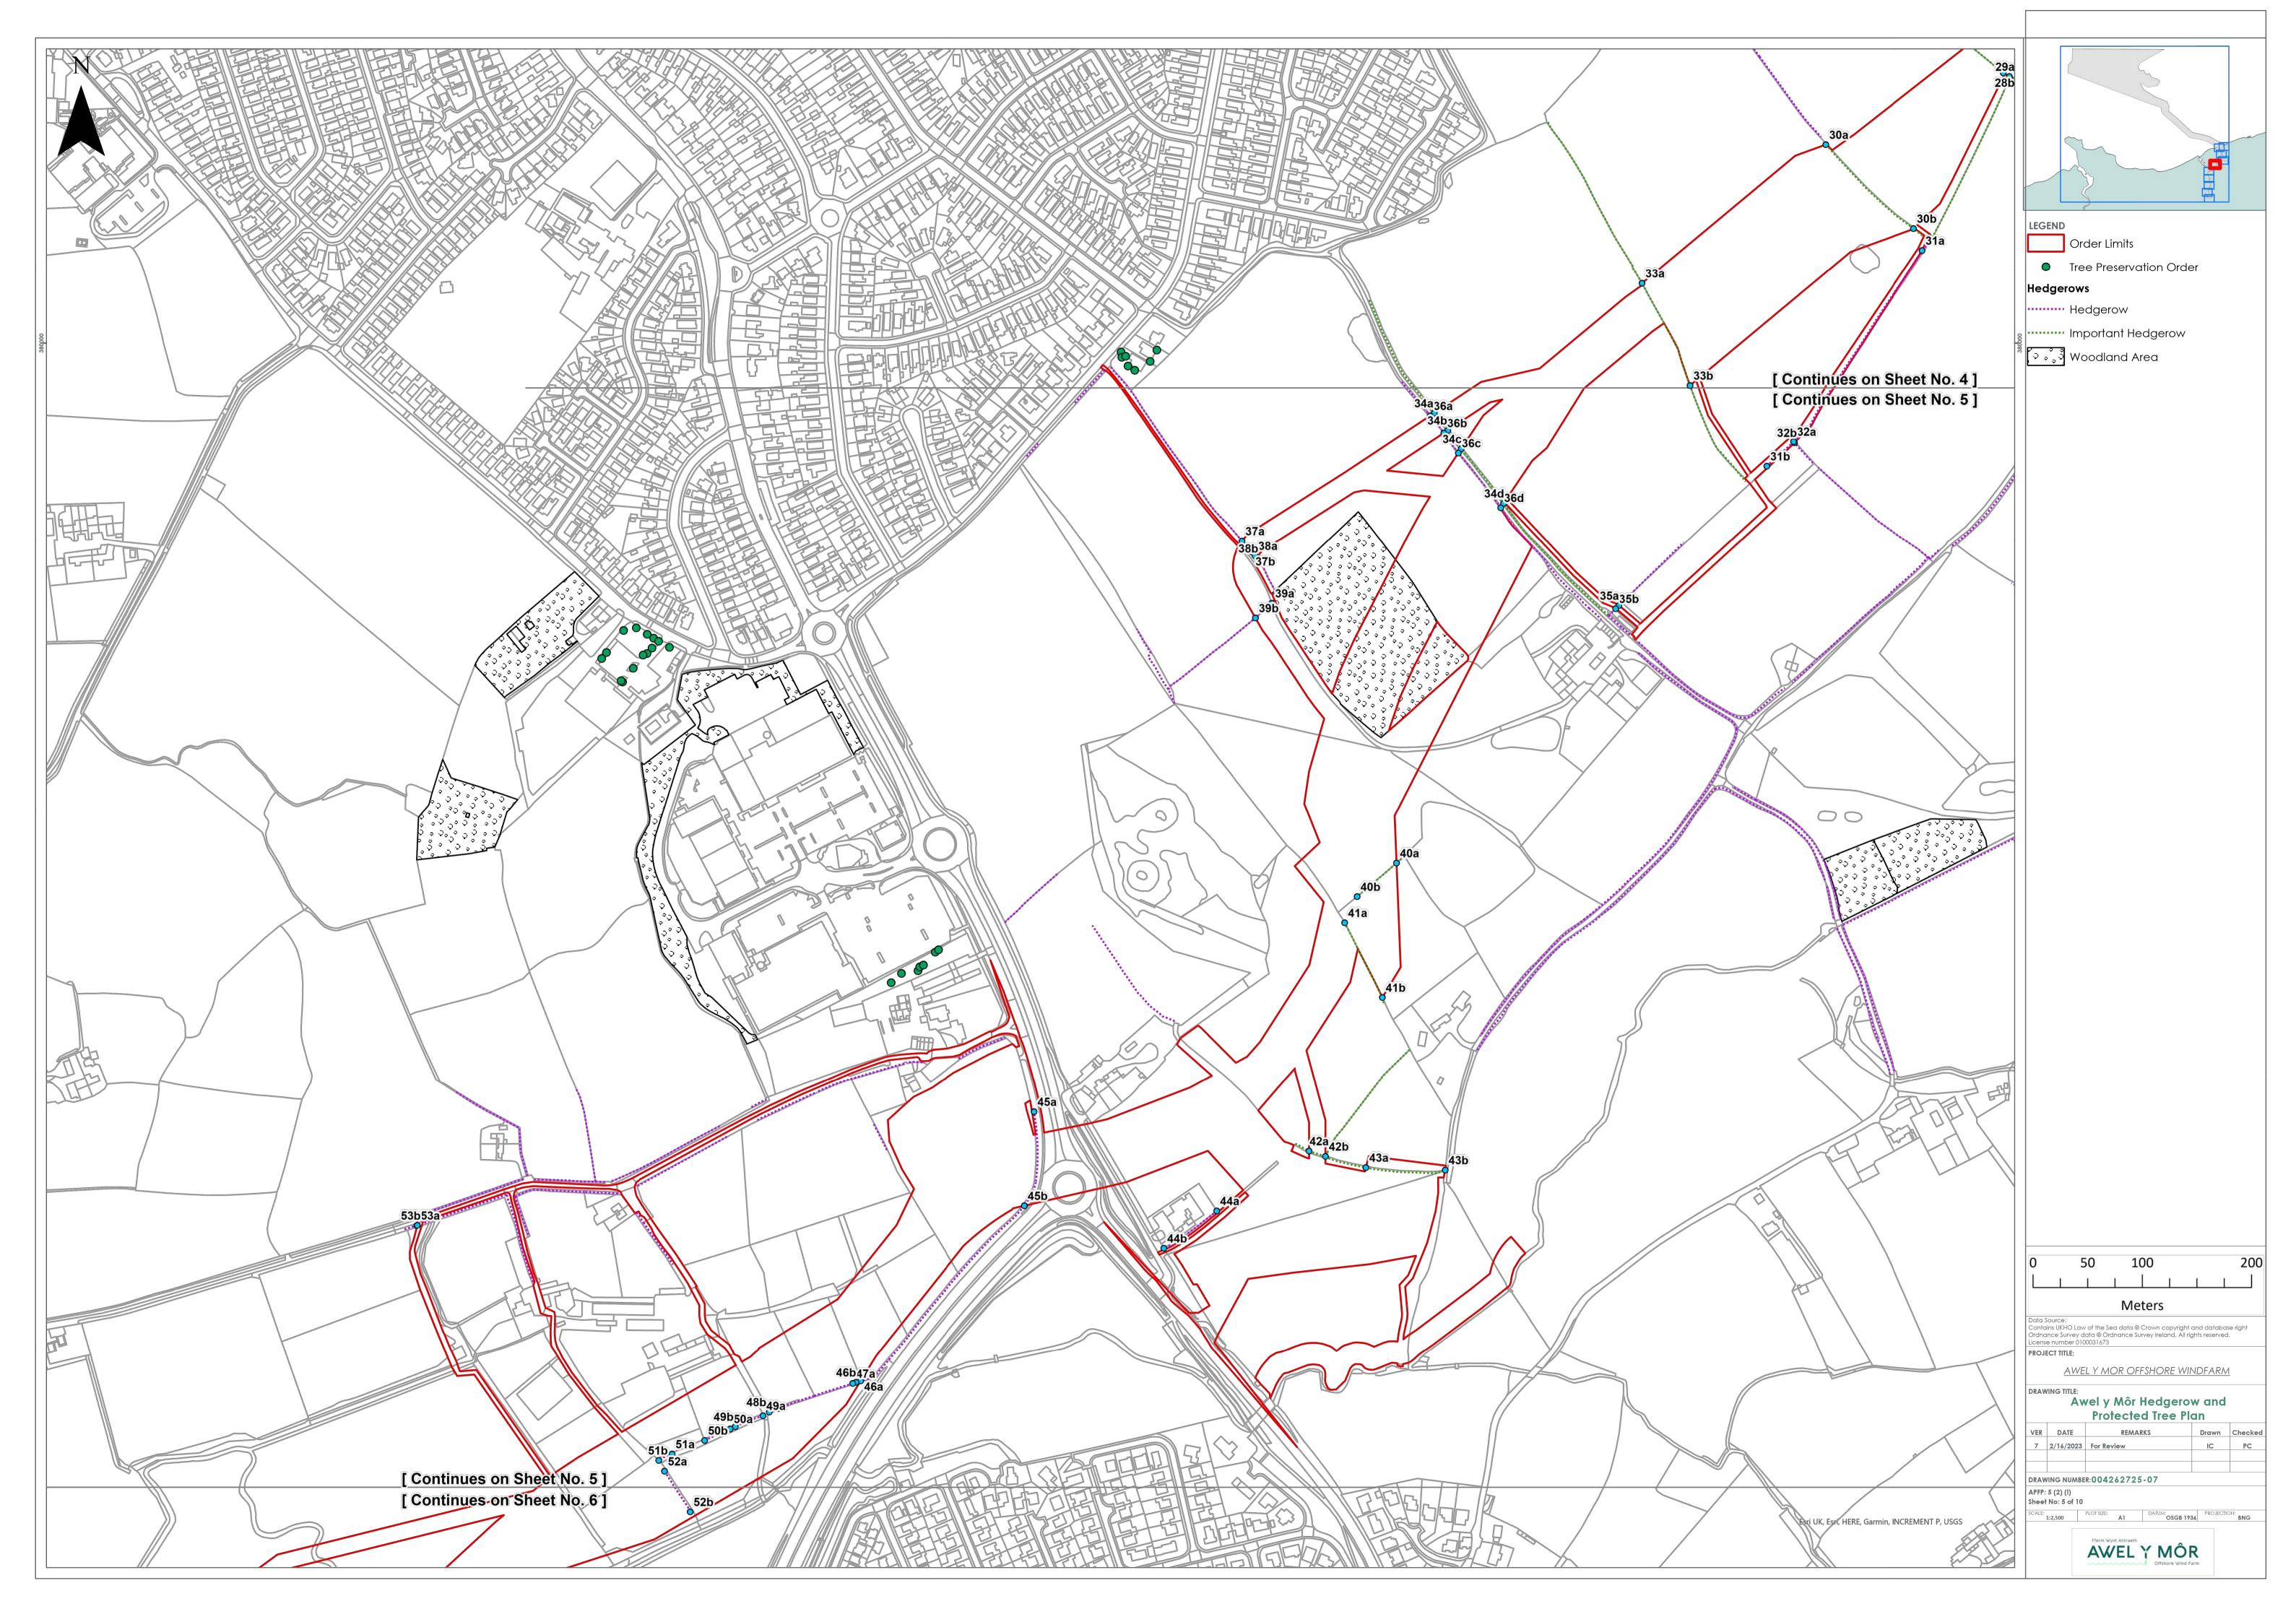

|
| Α        | March<br>2022    | ES                                | RWE    | RWE           | RWE            |
| В        | May 2022         | ES                                | RWE    | RWE           | RWE            |
| С        | December<br>2022 | Deadline<br>3a                    | RWE    | RWE           | RWE            |
| D        | February<br>2023 | Deadline<br>6                     | RWE    | RWE           | RWE            |
|          |                  |                                   |        |               |                |

#### RWE Renewables UK Swindon Limited

Windmill Hill Business Park Whitehill Way Swindon Wiltshire SN5 6PB T +44 (0)8456 720 090

Registered office: RWE Renewables UK Swindon Limited Windmill Hill Business Park Whitehill Way Swindon



























RWE Renewables UK Swindon Limited

Windmill Hill Business Park Whitehill Way Swindon Wiltshire SN5 6PB T +44 (0)8456 720 090

Registered office: RWE Renewables UK Swindon Limited Windmill Hill Business Park Whitehill Way

Swindon