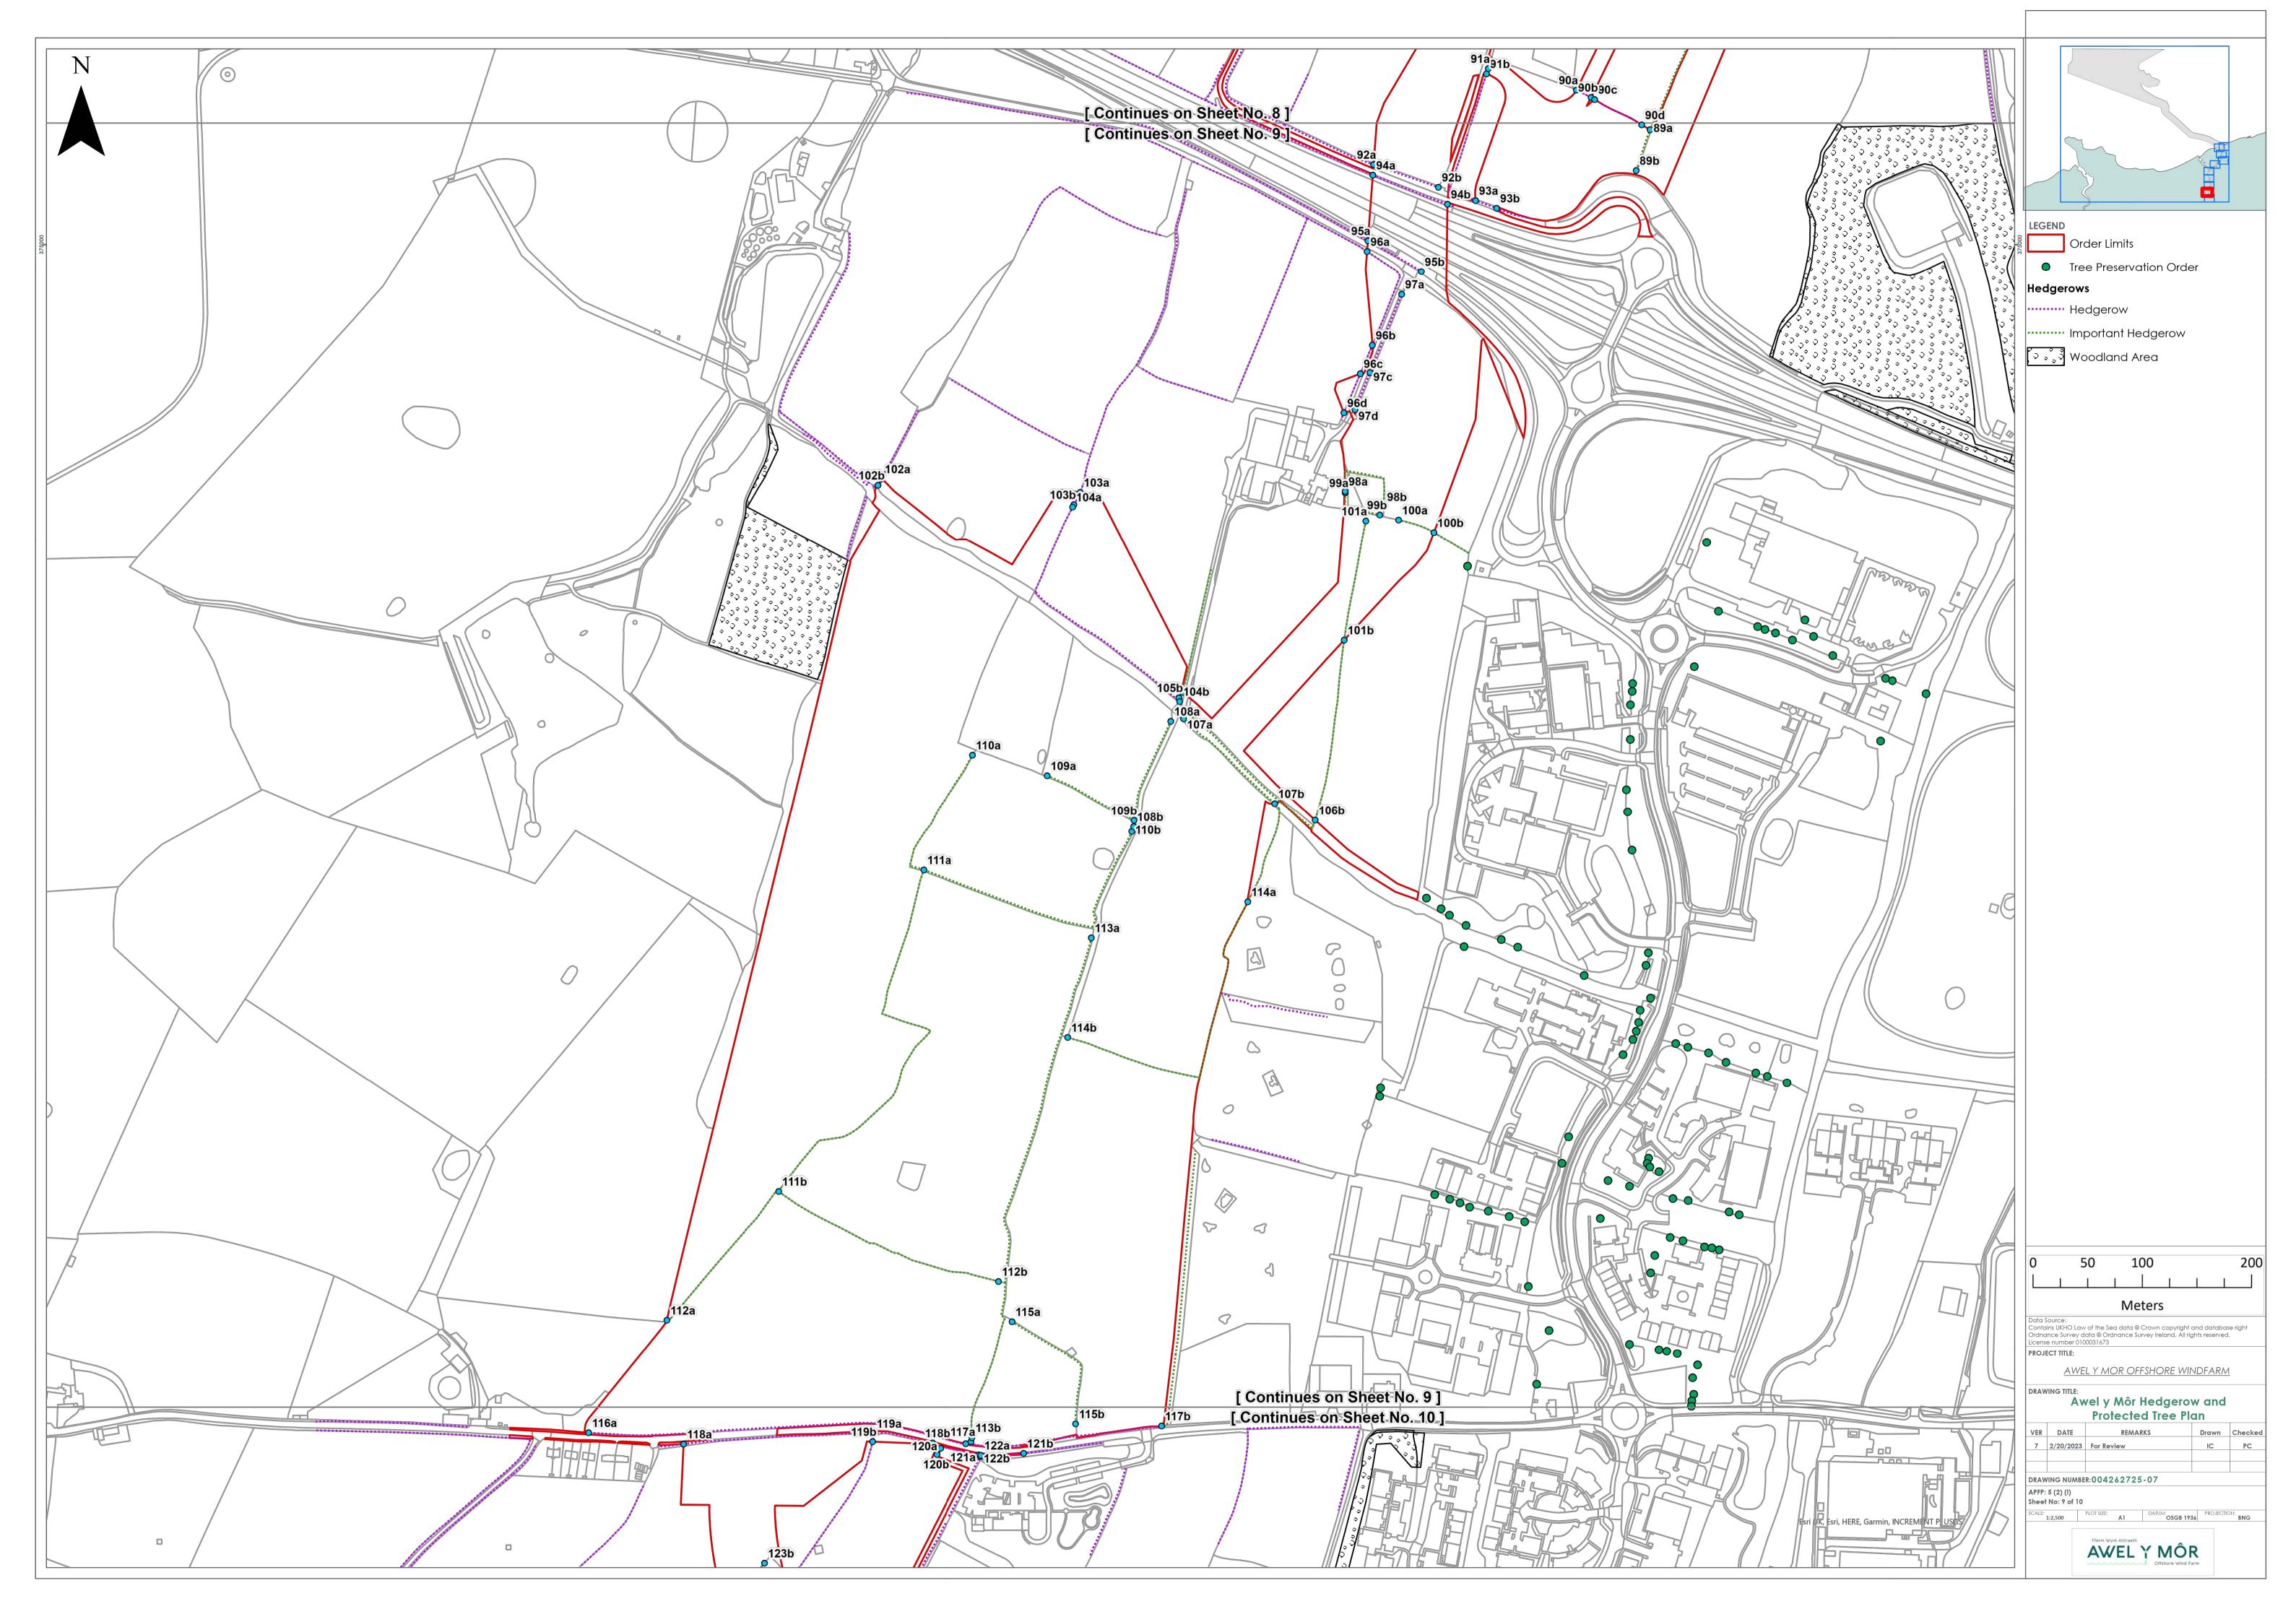

# Hedgerow and Protected Tree Plan

Deadline 6

Date: 20 February 2023

**Revision: D** 

Document Reference: 6.26

Application Reference: 2.12