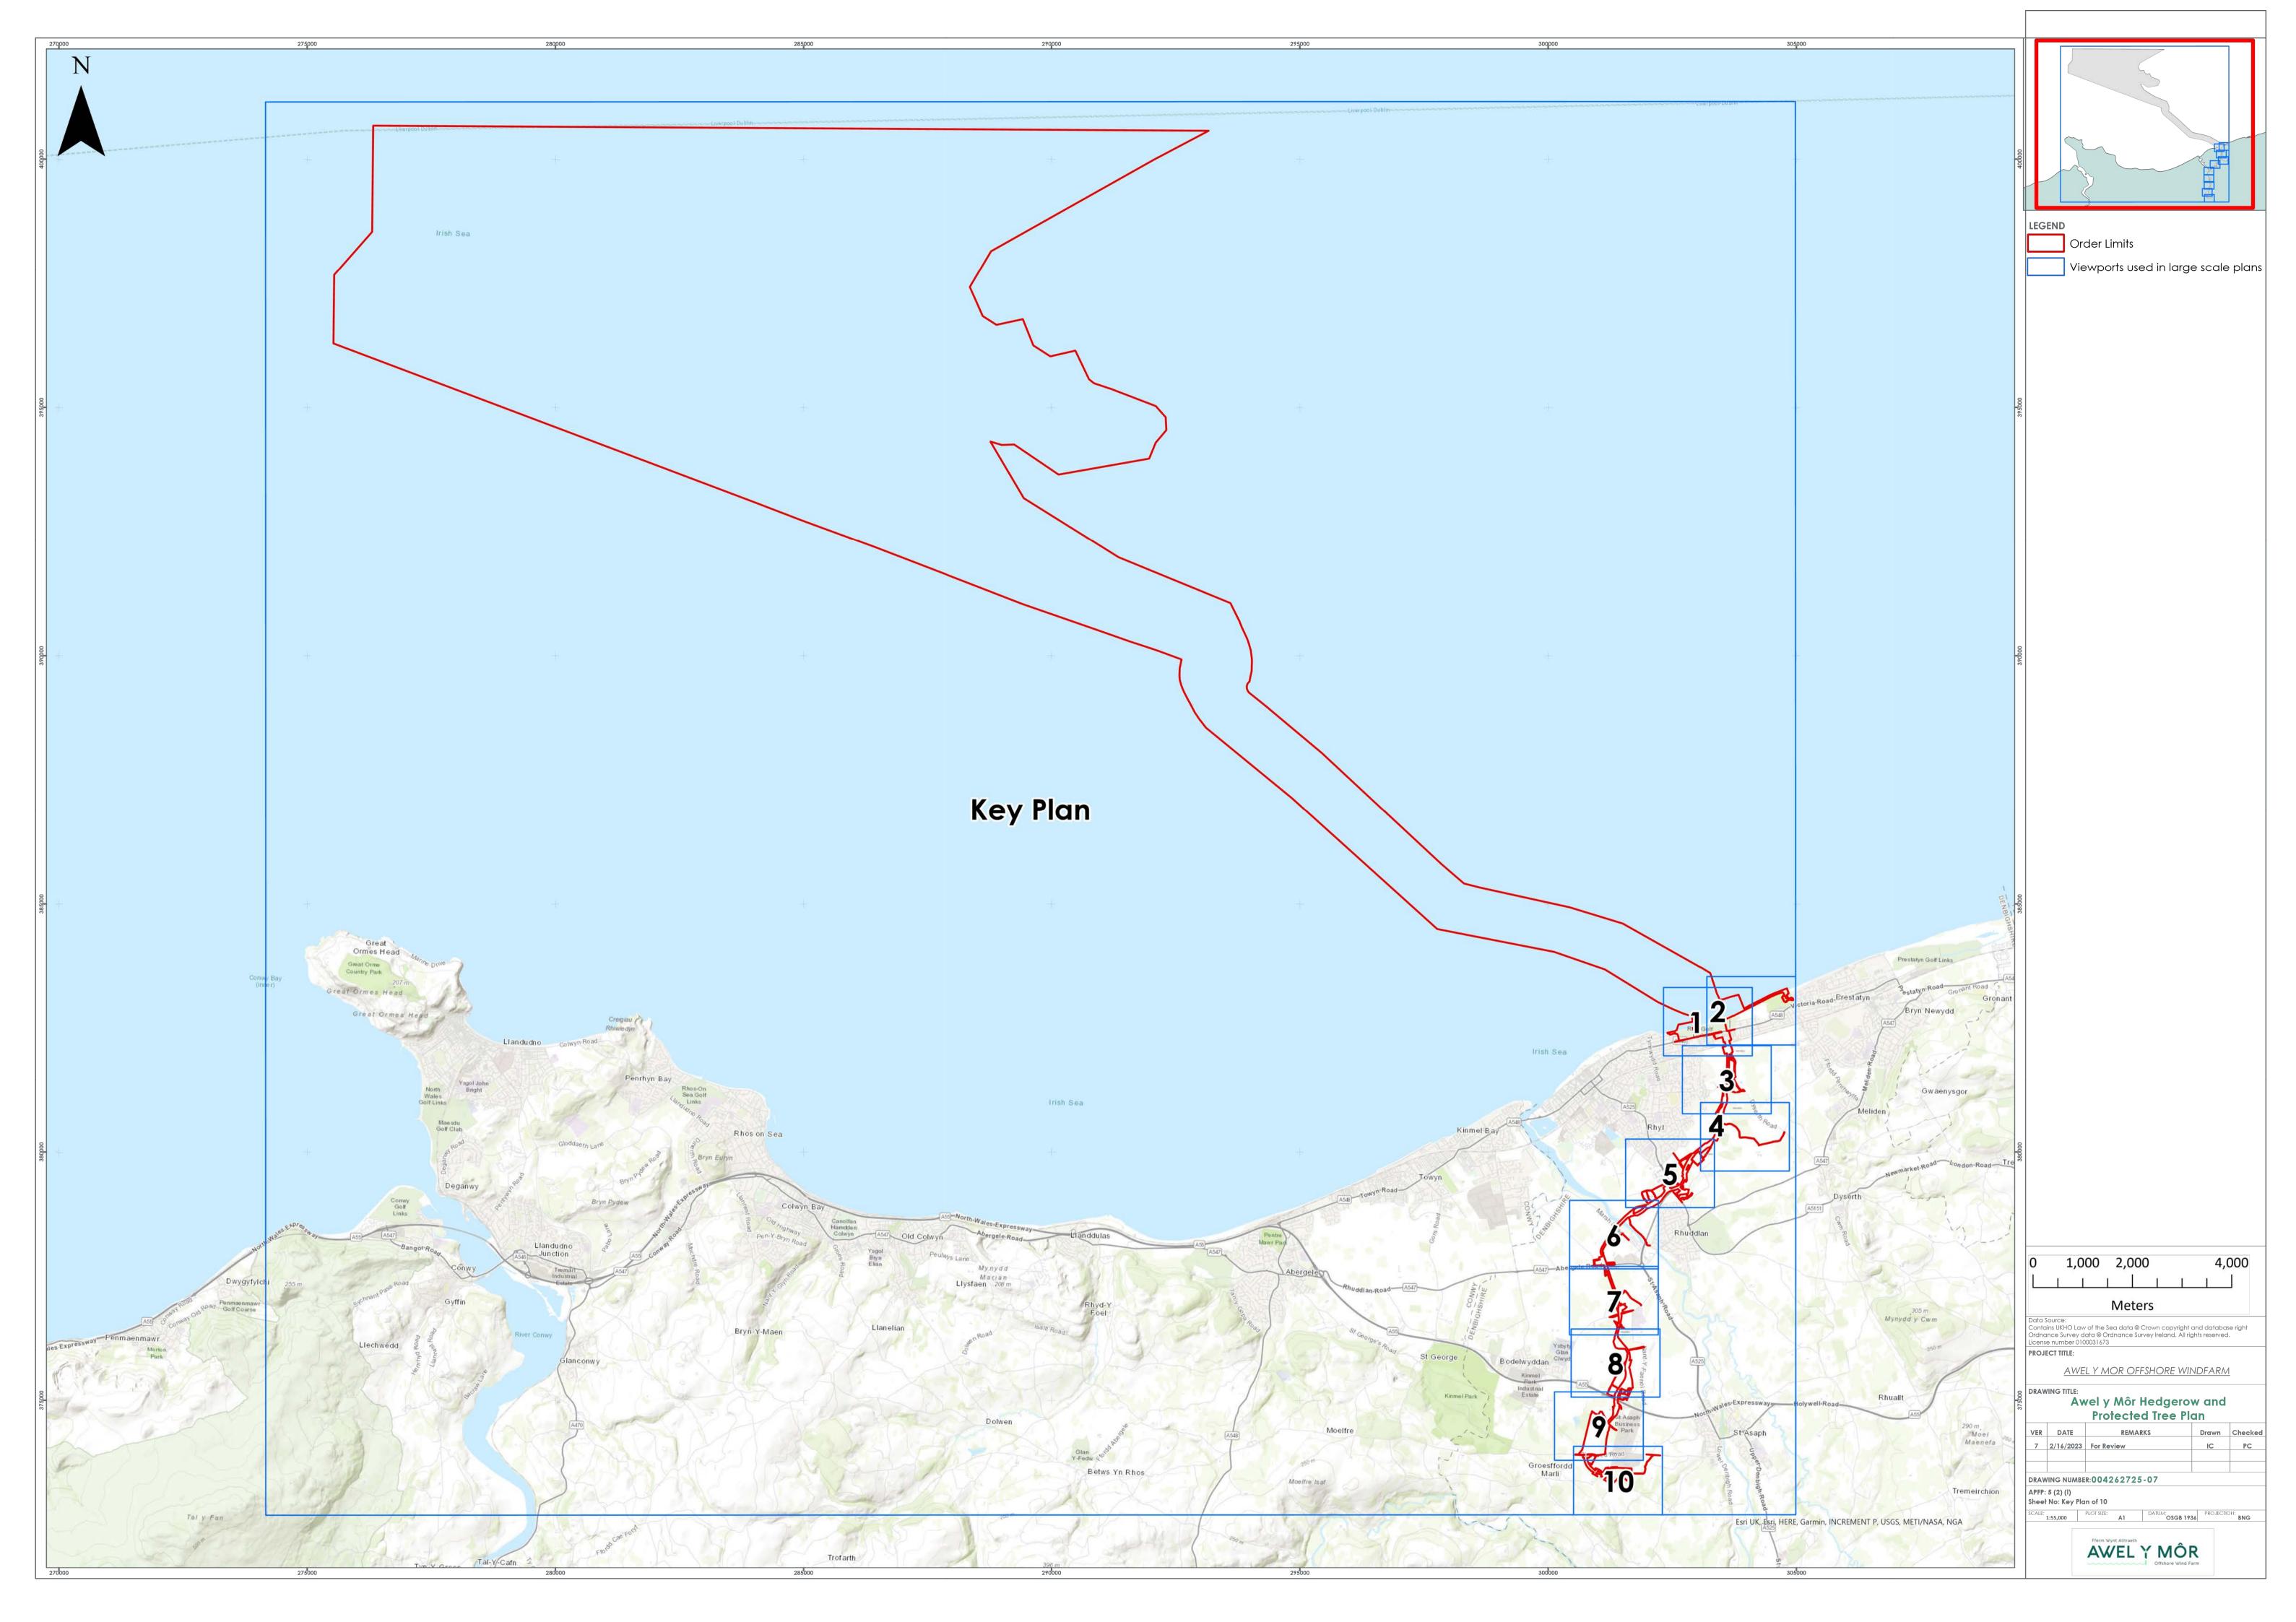

# Hedgerow and Protected Tree Plan

Deadline 6

Date: 20 February 2023

**Revision: D** 

Document Reference: 6.26

Application Reference: 2.12