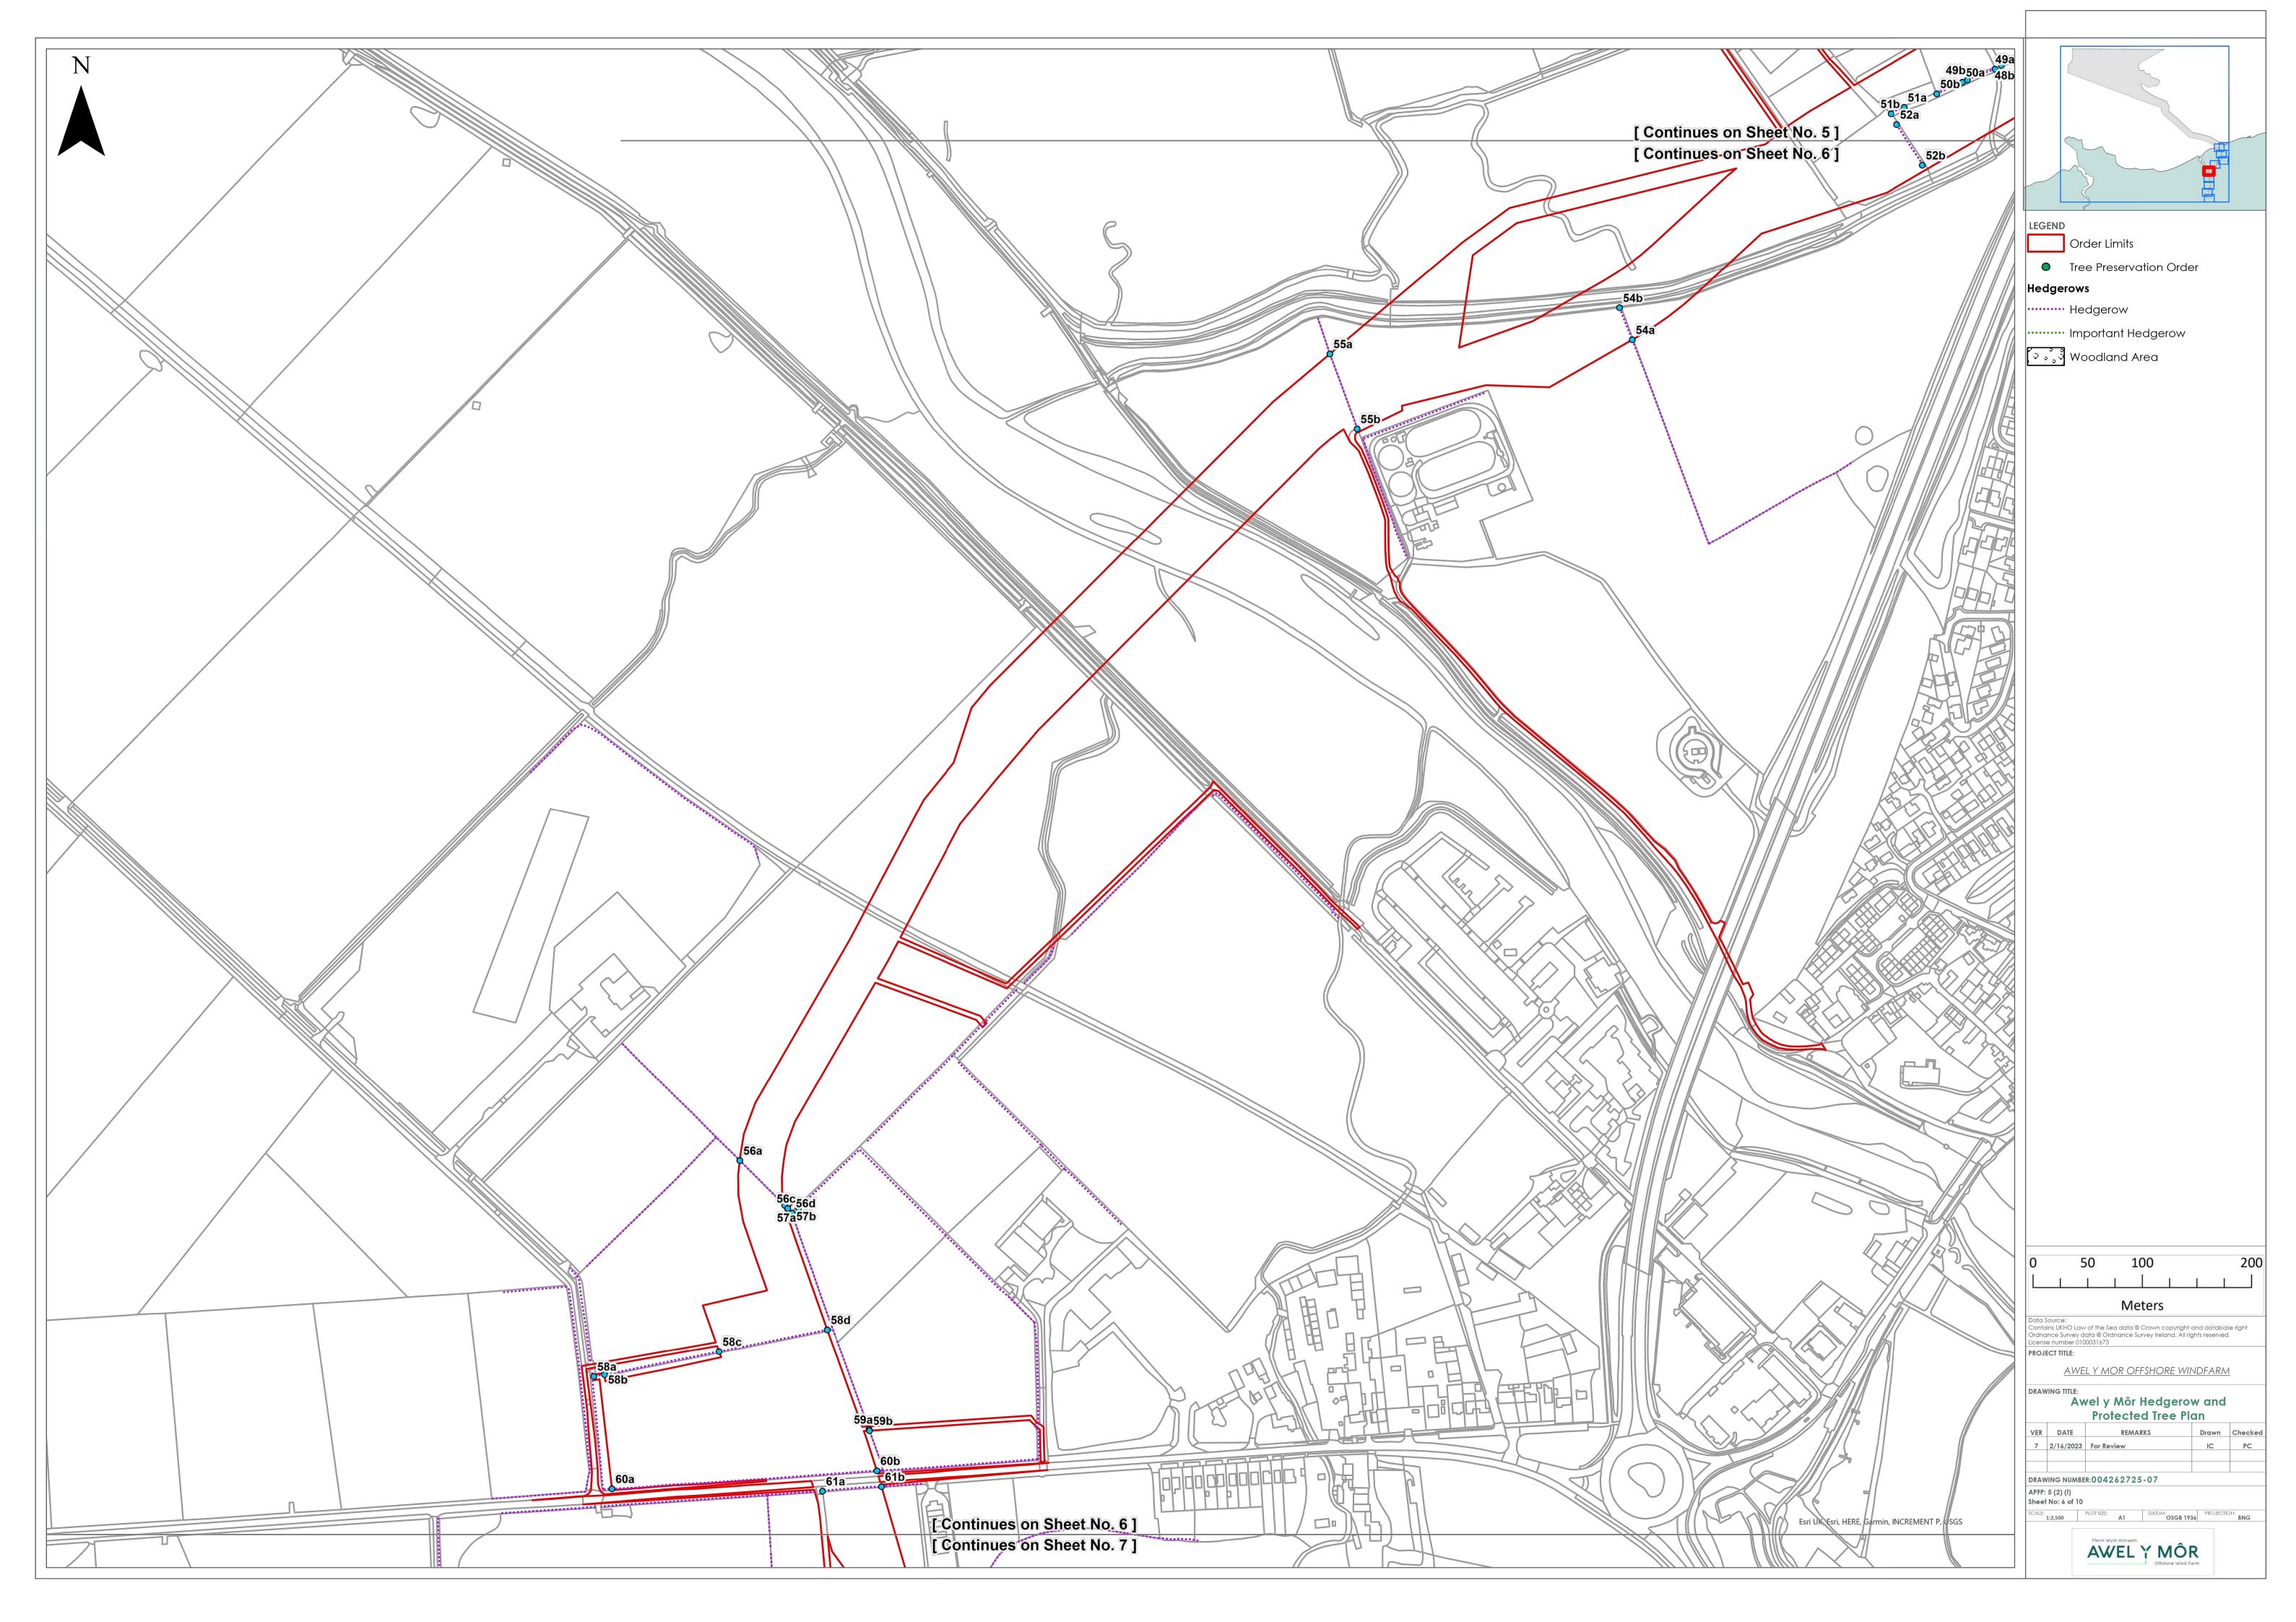

| Α        | March<br>2022    | ES                                | RWE    | RWE           | RWE            |
| В        | May 2022         | ES                                | RWE    | RWE           | RWE            |
| С        | December<br>2022 | Deadline<br>3a                    | RWE    | RWE           | RWE            |
| D        | February<br>2023 | Deadline<br>6                     | RWE    | RWE           | RWE            |
|          |                  |                                   |        |               |                |

#### RWE Renewables UK Swindon Limited

Windmill Hill Business Park Whitehill Way Swindon Wiltshire SN5 6PB T +44 (0)8456 720 090

Registered office: RWE Renewables UK Swindon Limited Windmill Hill Business Park Whitehill Way Swindon



























RWE Renewables UK Swindon Limited

Windmill Hill Business Park Whitehill Way Swindon Wiltshire SN5 6PB T +44 (0)8456 720 090

Registered office: RWE Renewables UK Swindon Limited Windmill Hill Business Park Whitehill Way

Swindon