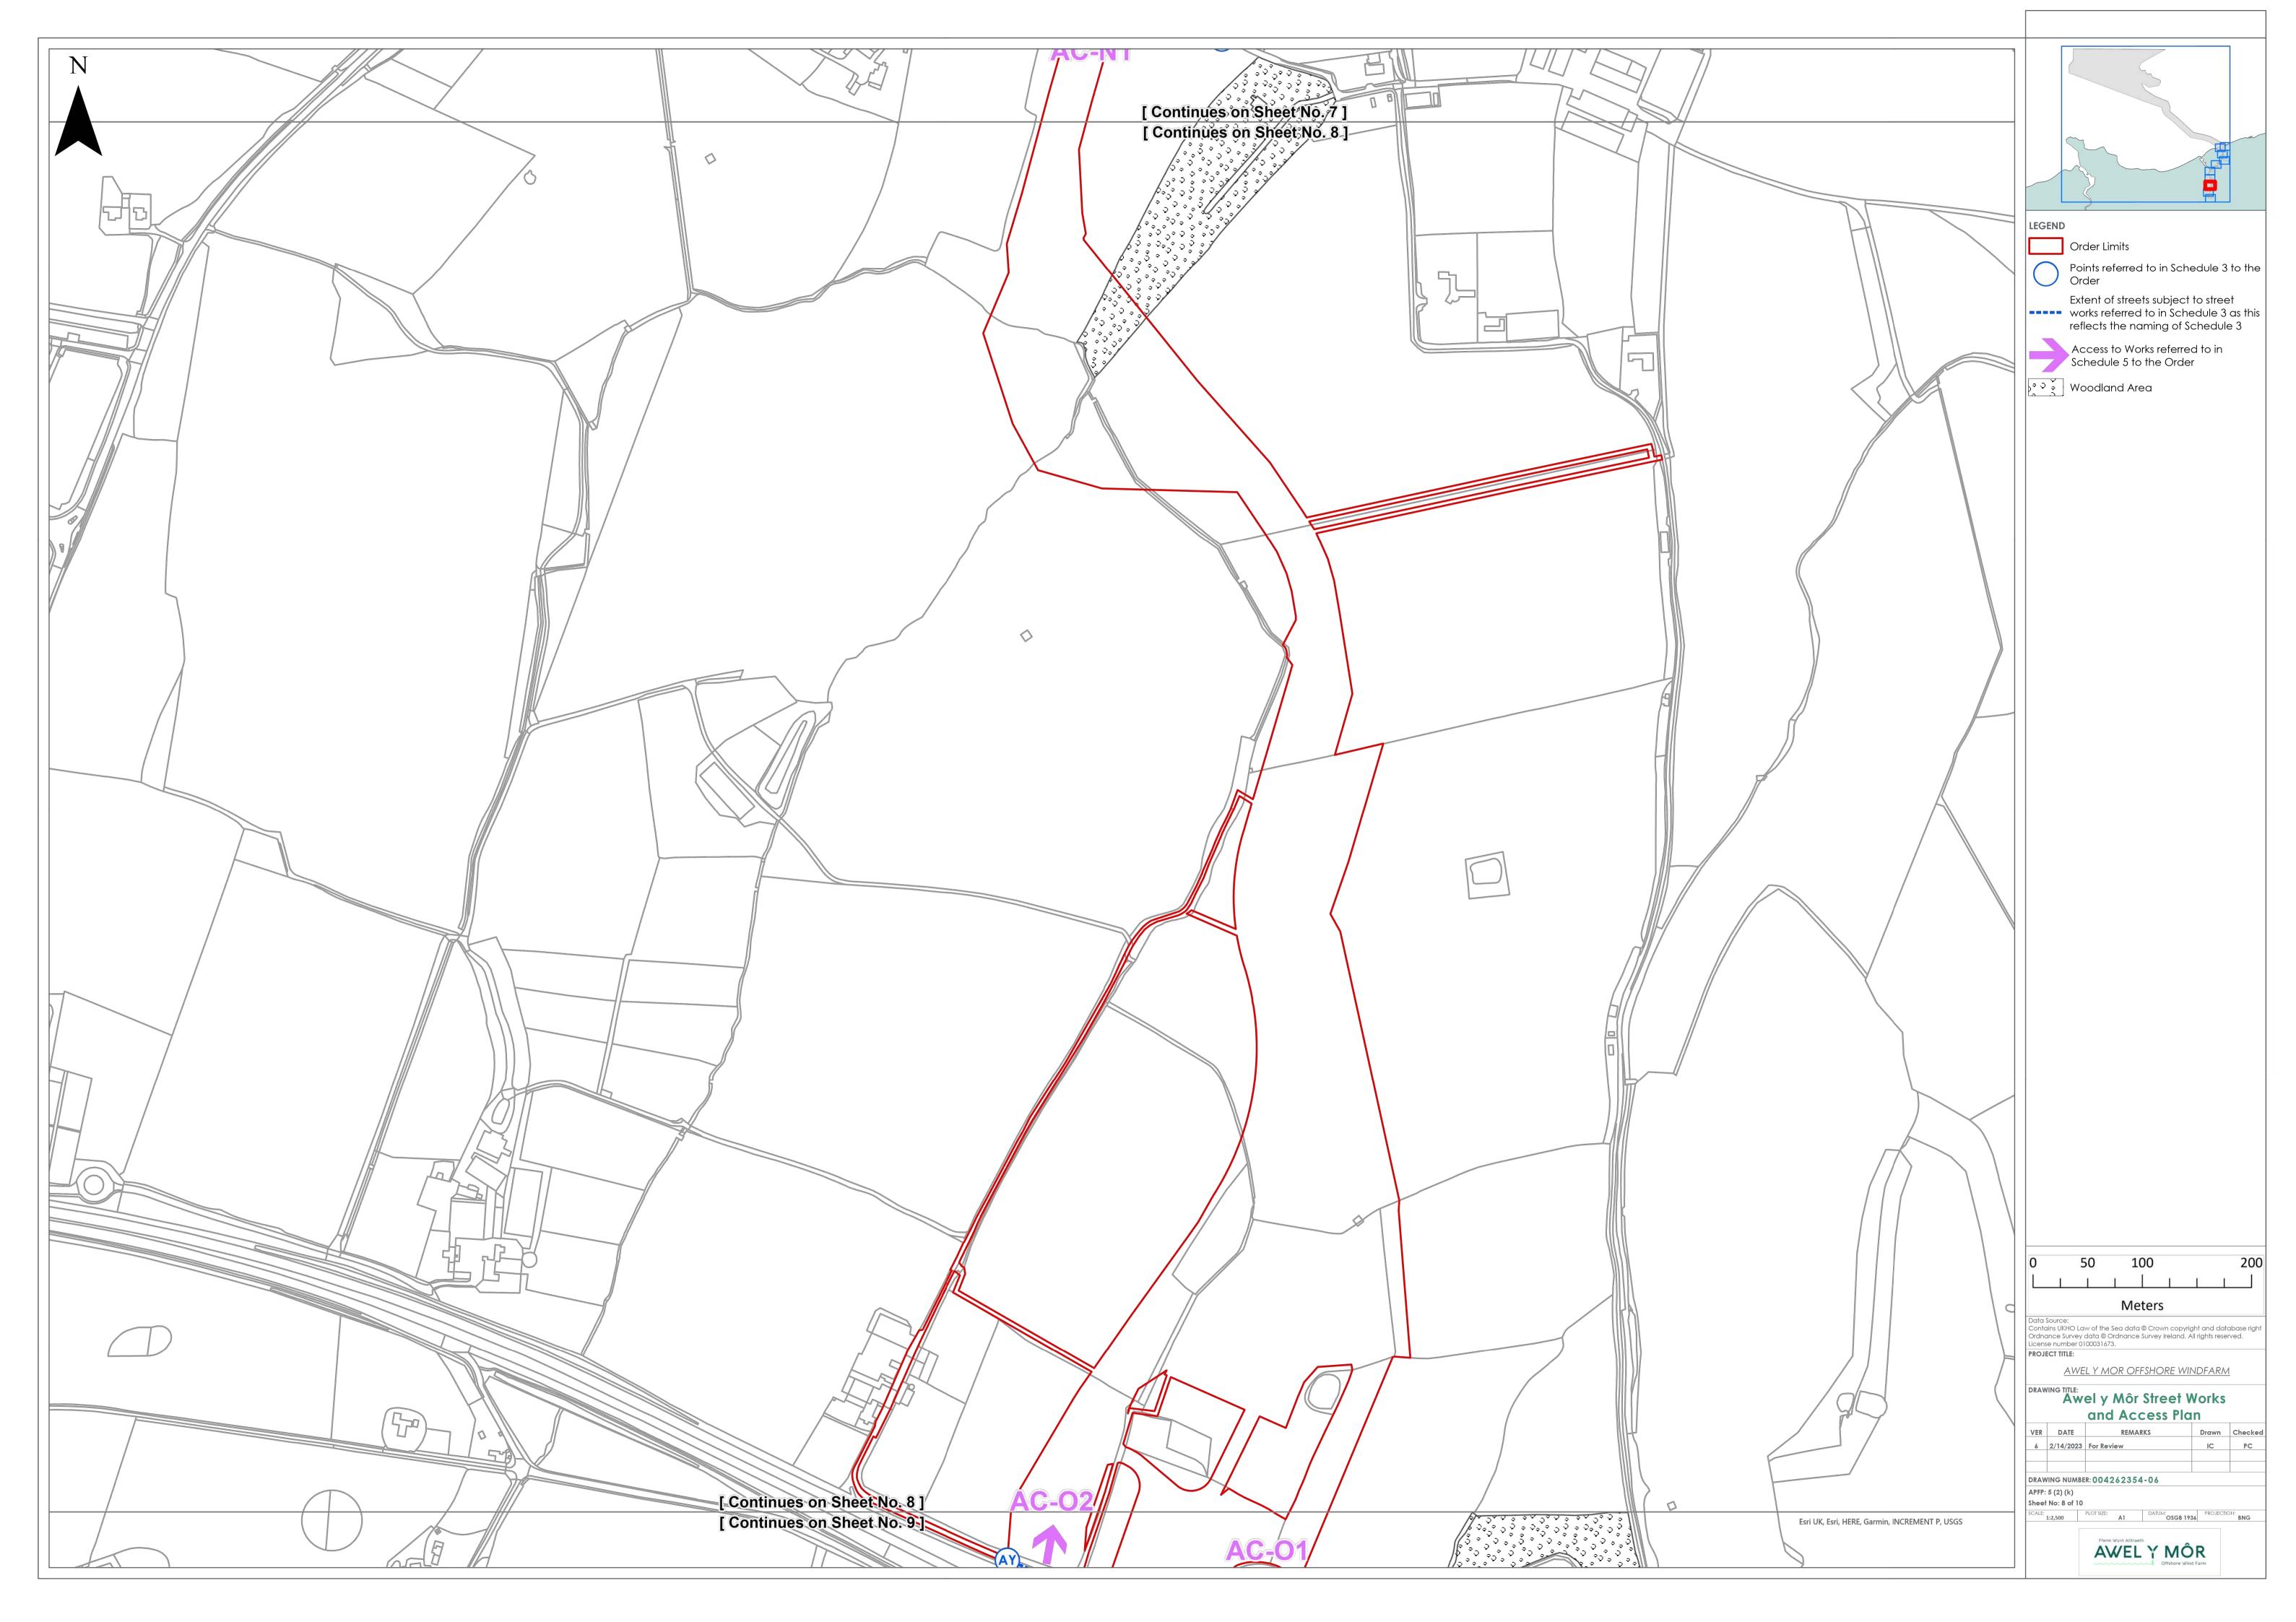

# Street Works and Access Plan Deadline 6

Date: 20 February 2023

**Revision: D** 

Document Reference: 6.20

Application Reference: 2.6