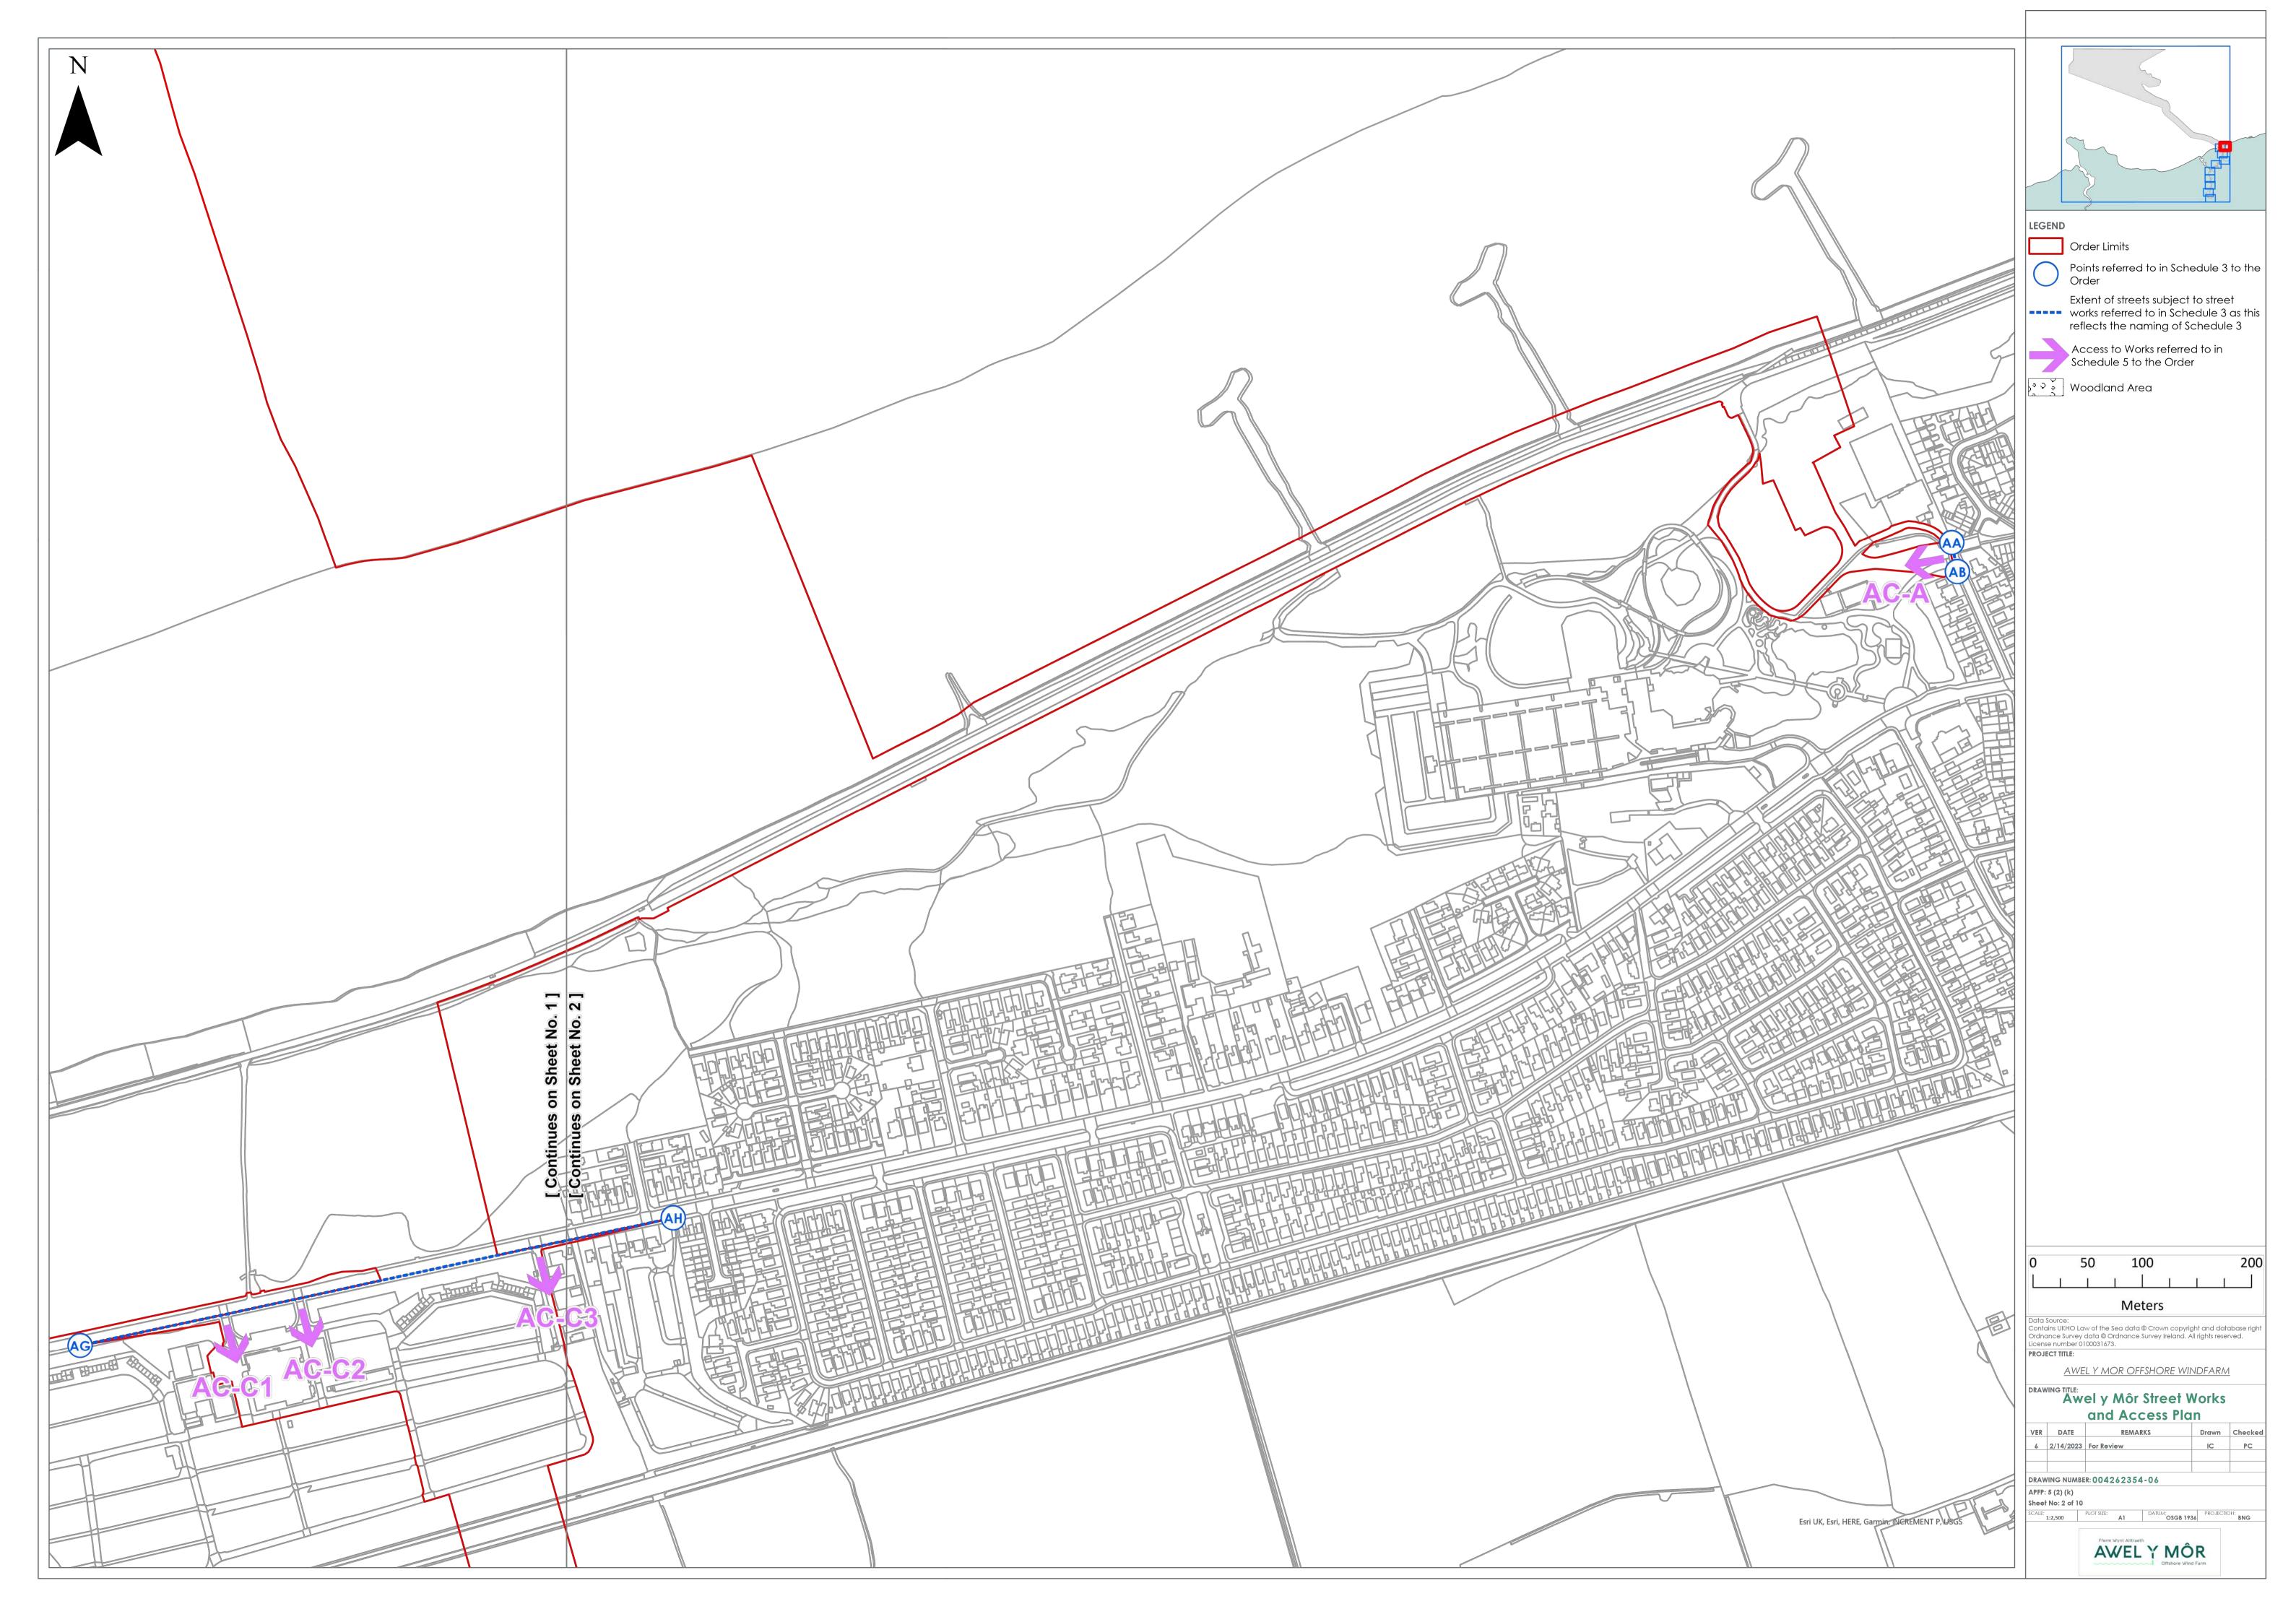

------|
| Α        | April 2022       | ES                                | RWE    | RWE           | RWE            |
| В        | May 2022         | ES                                | RWE    | RWE           | RWE            |
| С        | December<br>2022 | Deadline<br>3a                    | RWE    | RWE           | RWE            |
| D        | February<br>2023 | Deadline<br>6                     | RWE    | RWE           | RWE            |
|          |                  |                                   |        |               |                |

#### RWE Renewables UK Swindon Limited

Windmill Hill Business Park Whitehill Way Swindon Wiltshire SN5 6PB T +44 (0)8456 720 090

Registered office: RWE Renewables UK Swindon Limited Windmill Hill Business Park Whitehill Way Swindon



























RWE Renewables UK Swindon Limited

Windmill Hill Business Park Whitehill Way Swindon Wiltshire SN5 6PB T +44 (0)8456 720 090

Registered office: RWE Renewables UK Swindon Limited Windmill Hill Business Park Whitehill Way

Swindon