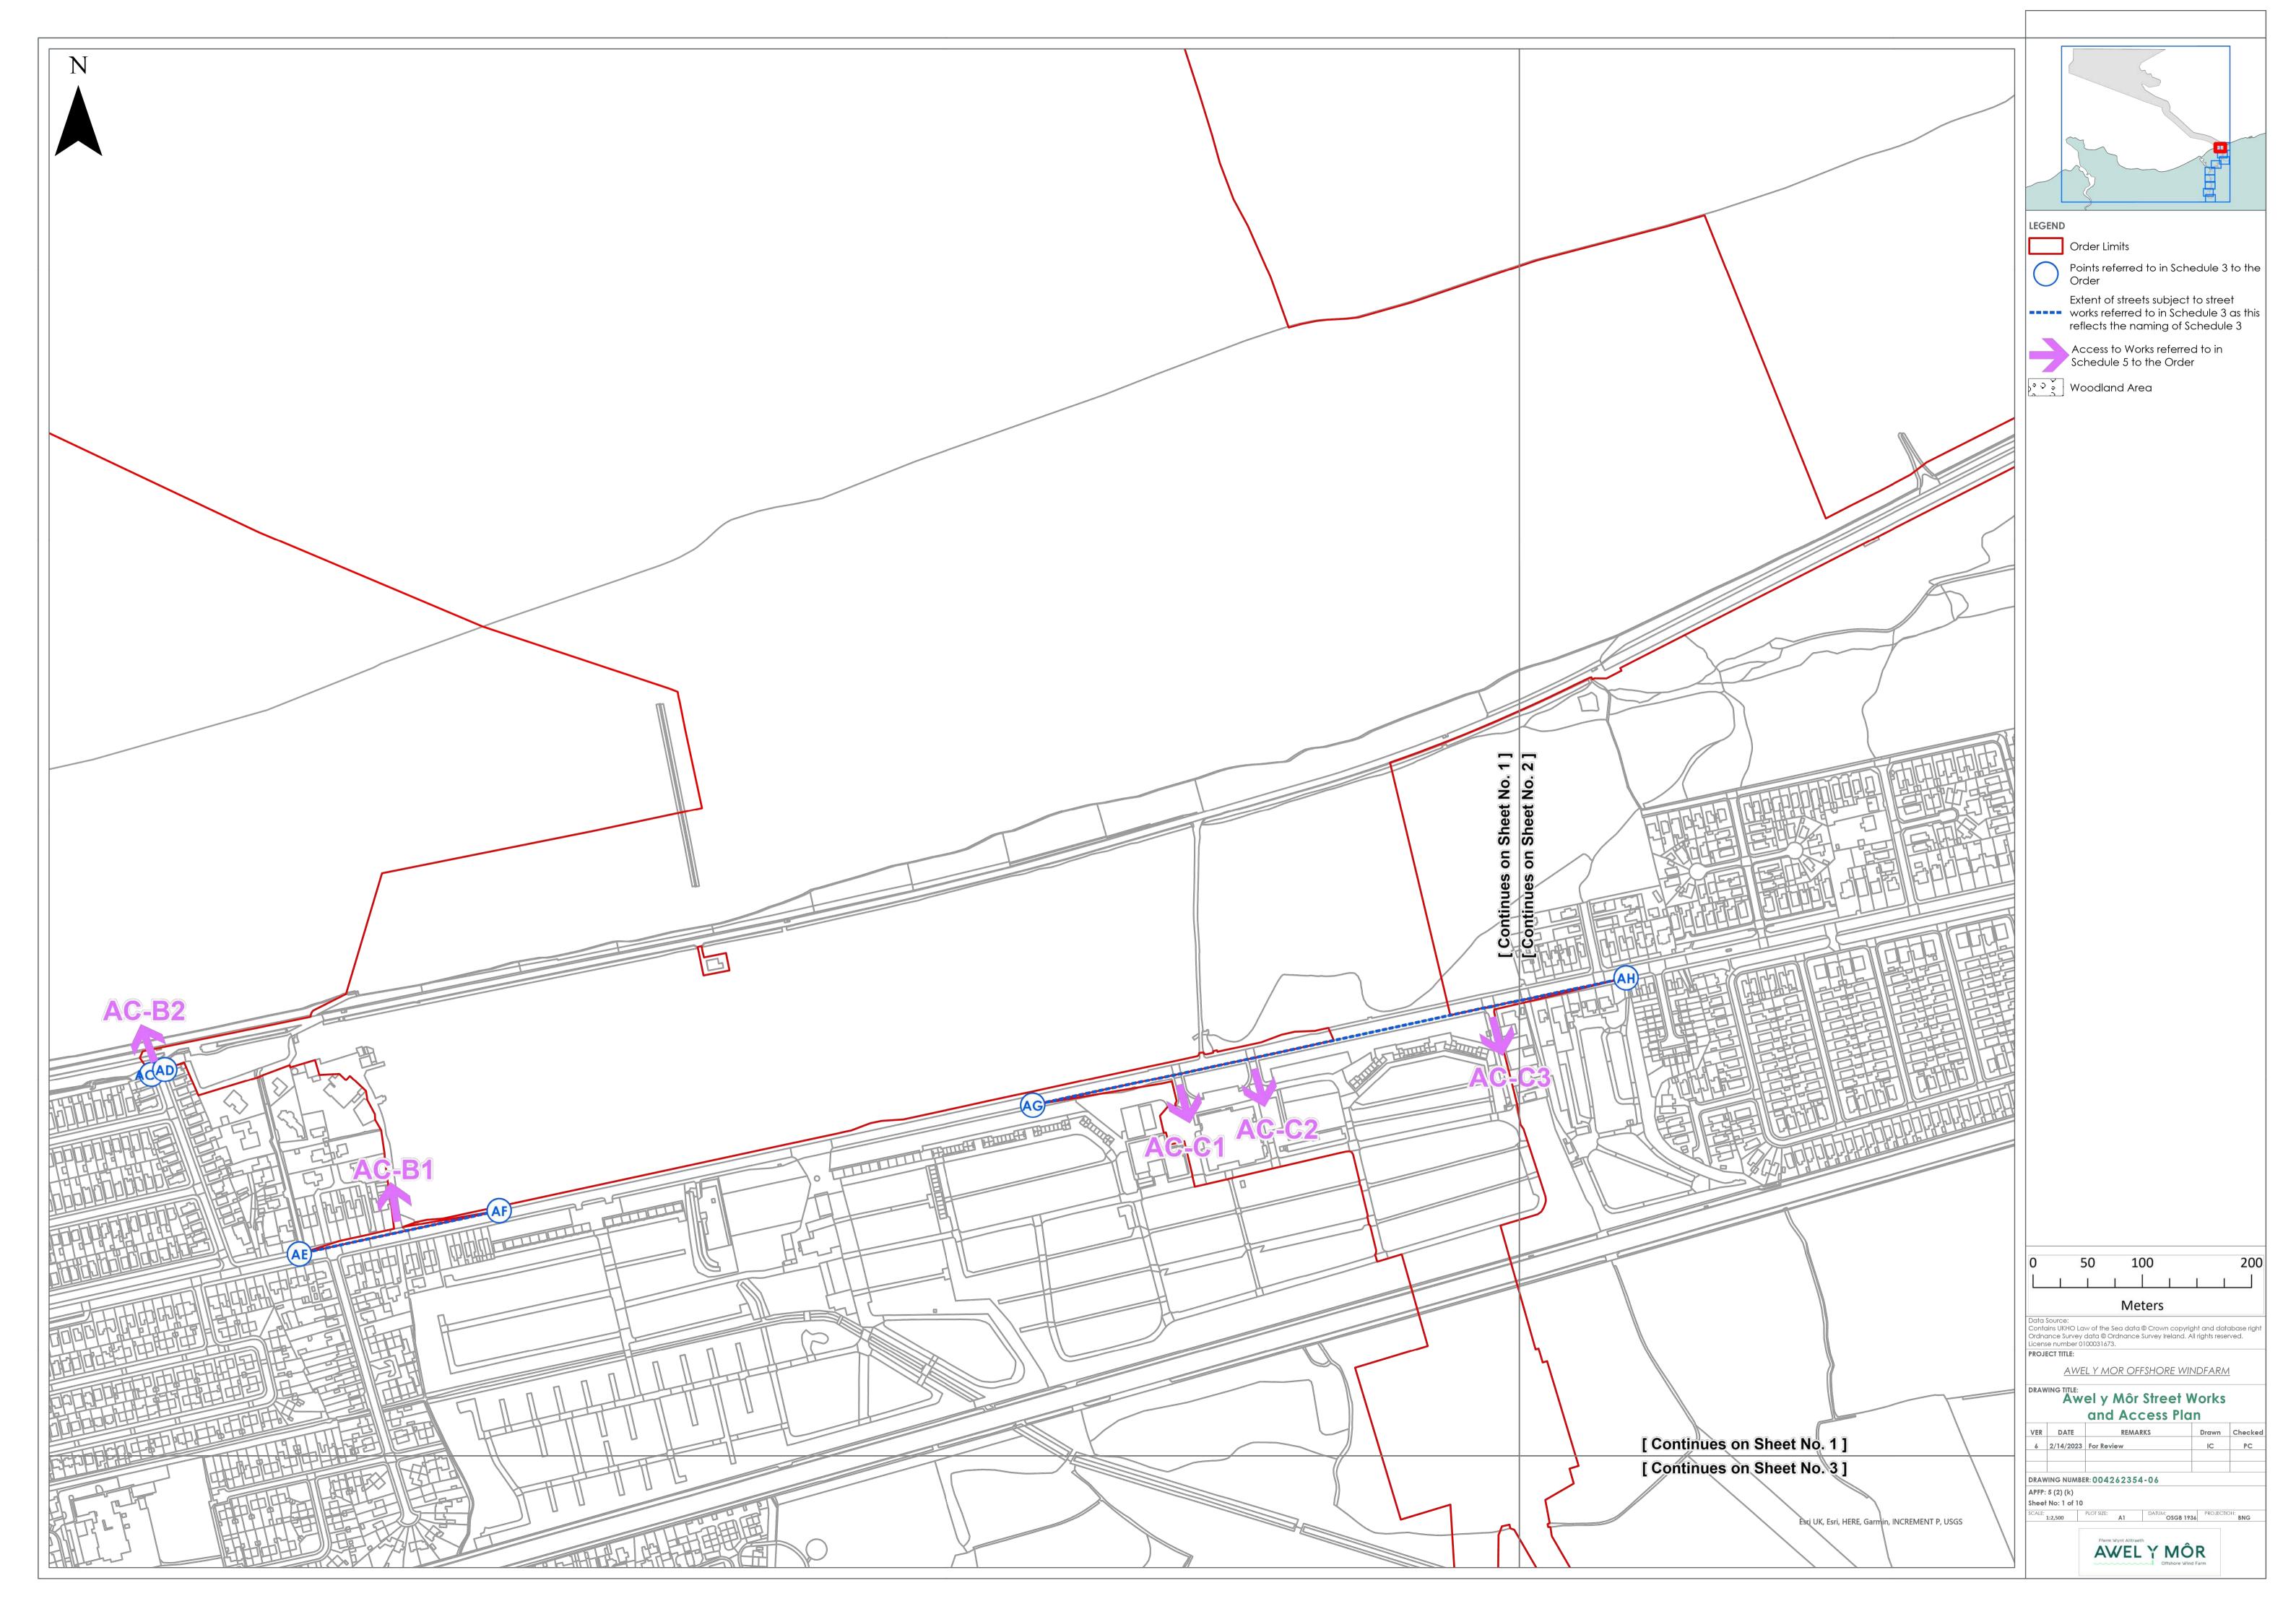

--------|
| Α        | April 2022       | ES                                | RWE    | RWE           | RWE            |
| В        | May 2022         | ES                                | RWE    | RWE           | RWE            |
| С        | December<br>2022 | Deadline<br>3a                    | RWE    | RWE           | RWE            |
| D        | February<br>2023 | Deadline<br>6                     | RWE    | RWE           | RWE            |
|          |                  |                                   |        |               |                |

#### RWE Renewables UK Swindon Limited

Windmill Hill Business Park Whitehill Way Swindon Wiltshire SN5 6PB T +44 (0)8456 720 090

Registered office: RWE Renewables UK Swindon Limited Windmill Hill Business Park Whitehill Way Swindon



























RWE Renewables UK Swindon Limited

Windmill Hill Business Park Whitehill Way Swindon Wiltshire SN5 6PB T +44 (0)8456 720 090

Registered office: RWE Renewables UK Swindon Limited Windmill Hill Business Park Whitehill Way

Swindon