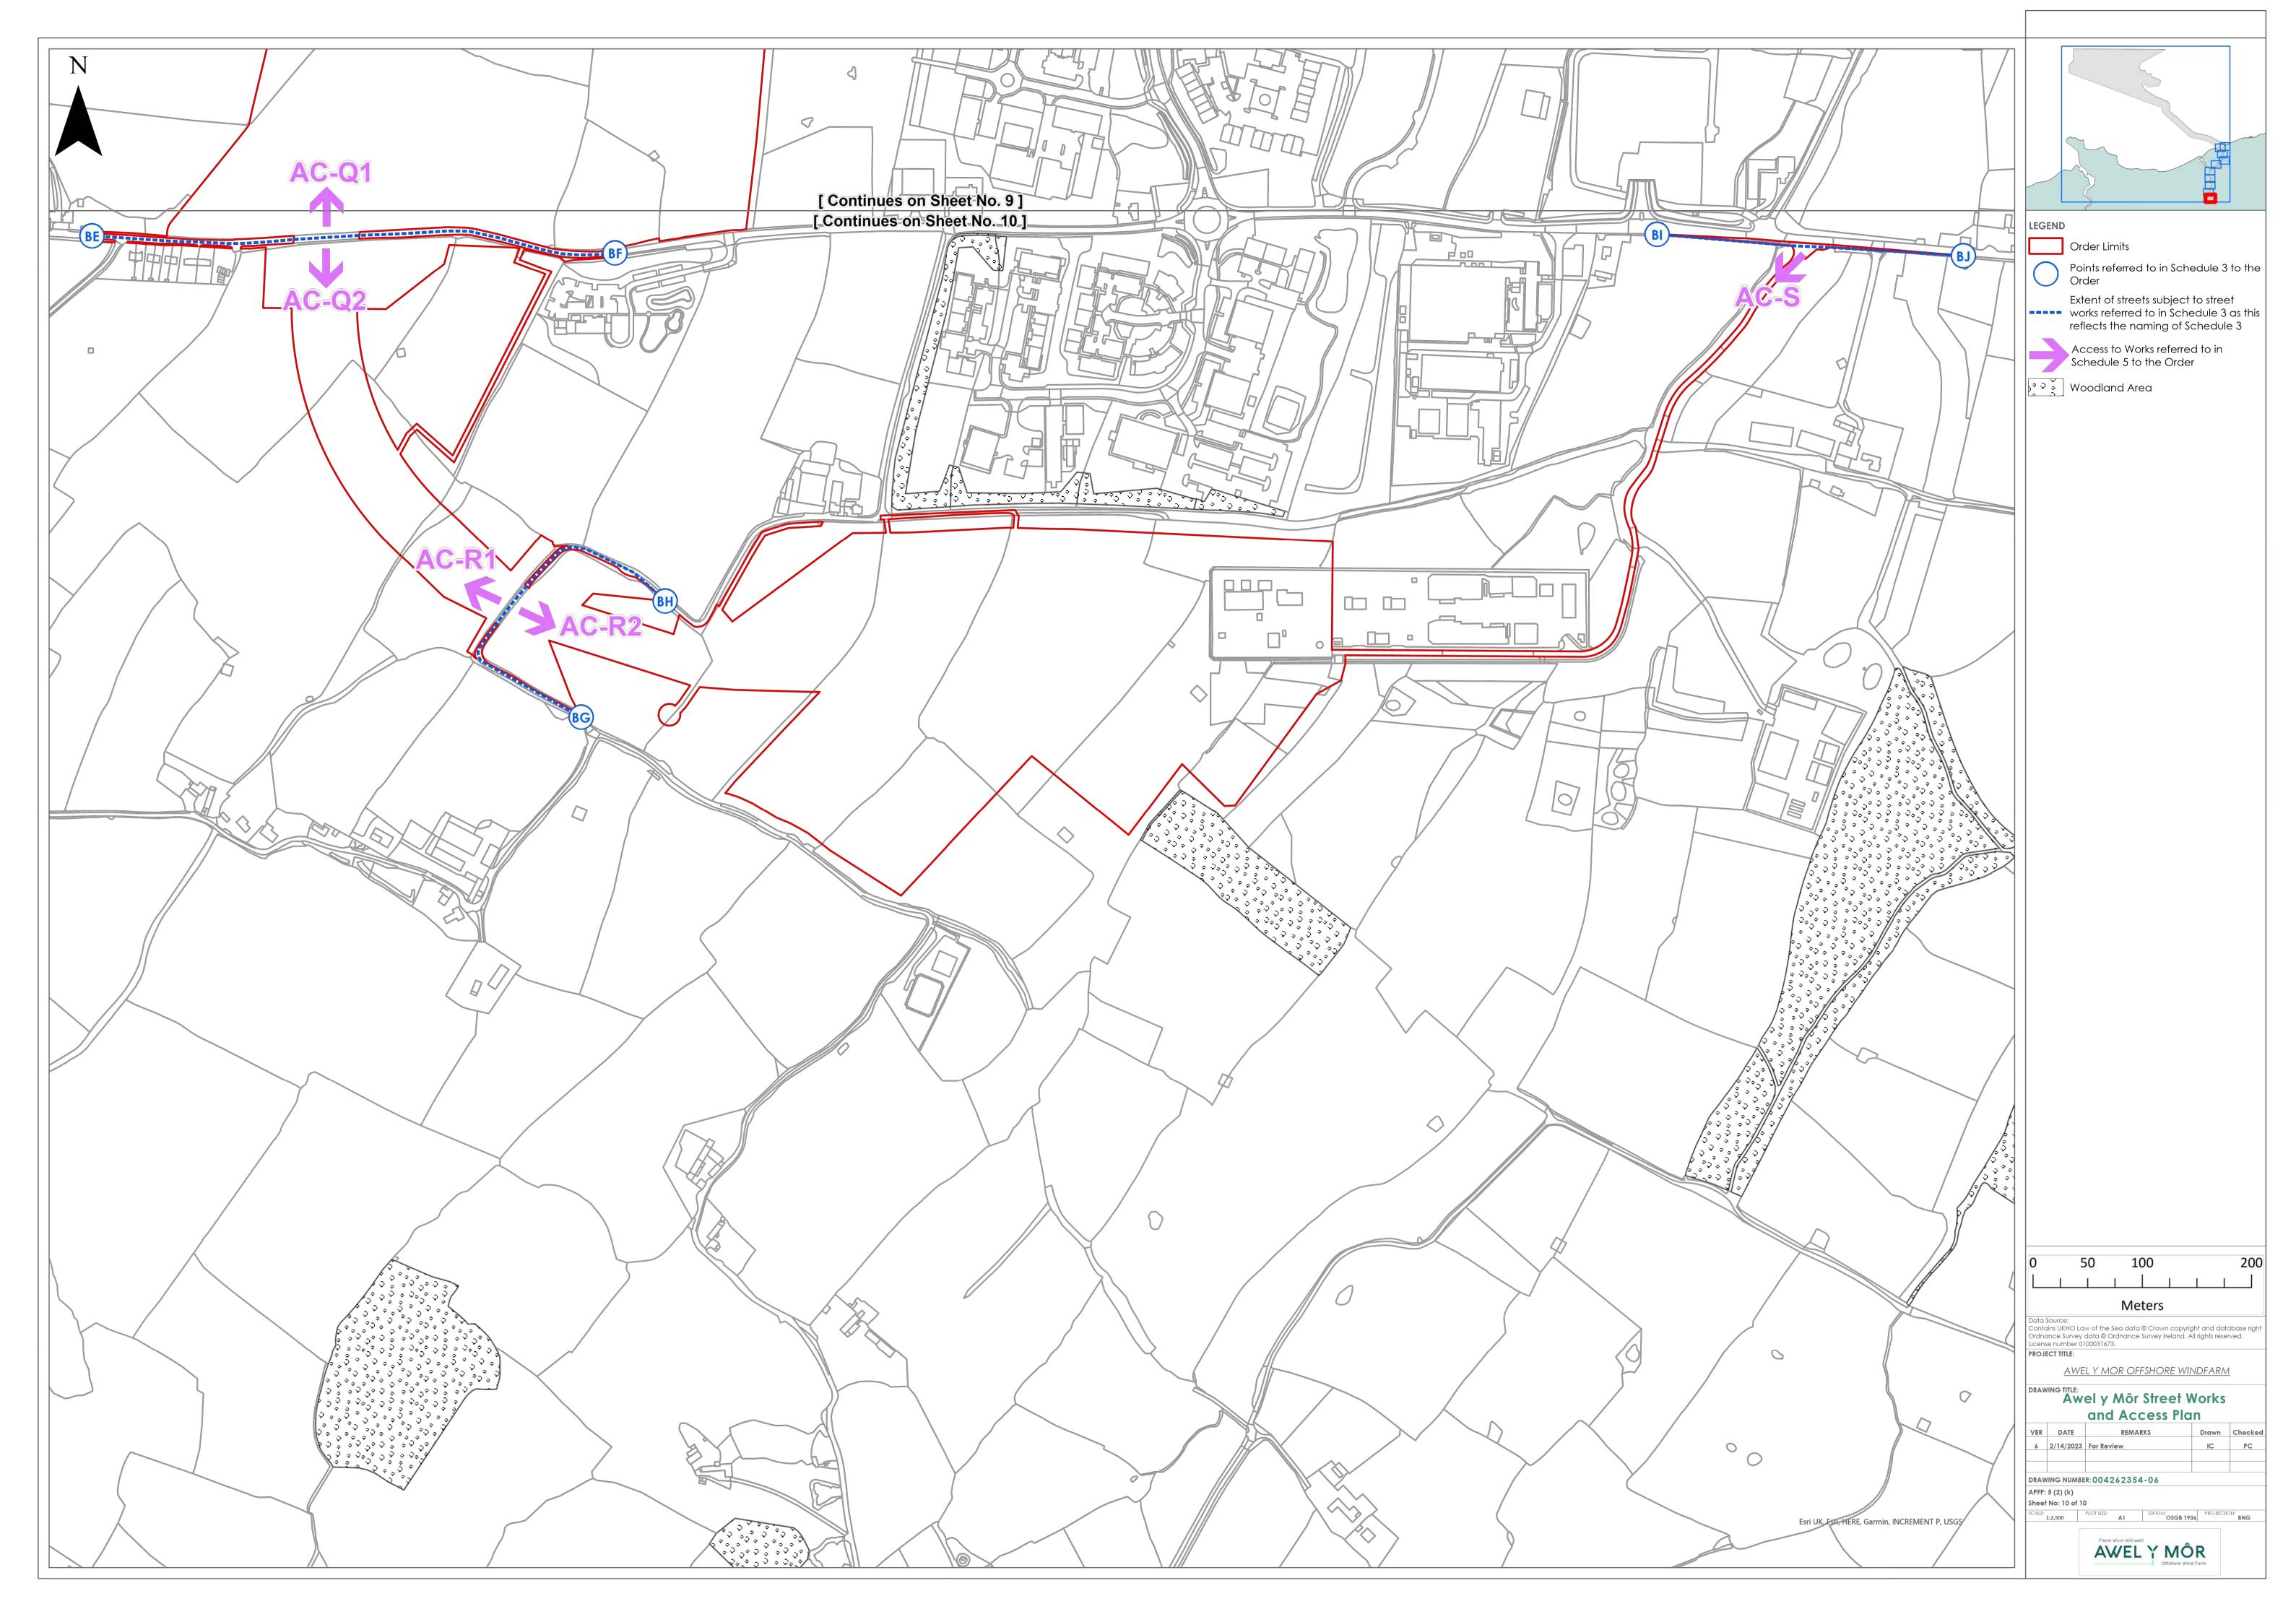

# Street Works and Access Plan Deadline 6

Date: 20 February 2023

**Revision: D** 

Document Reference: 6.20

Application Reference: 2.6