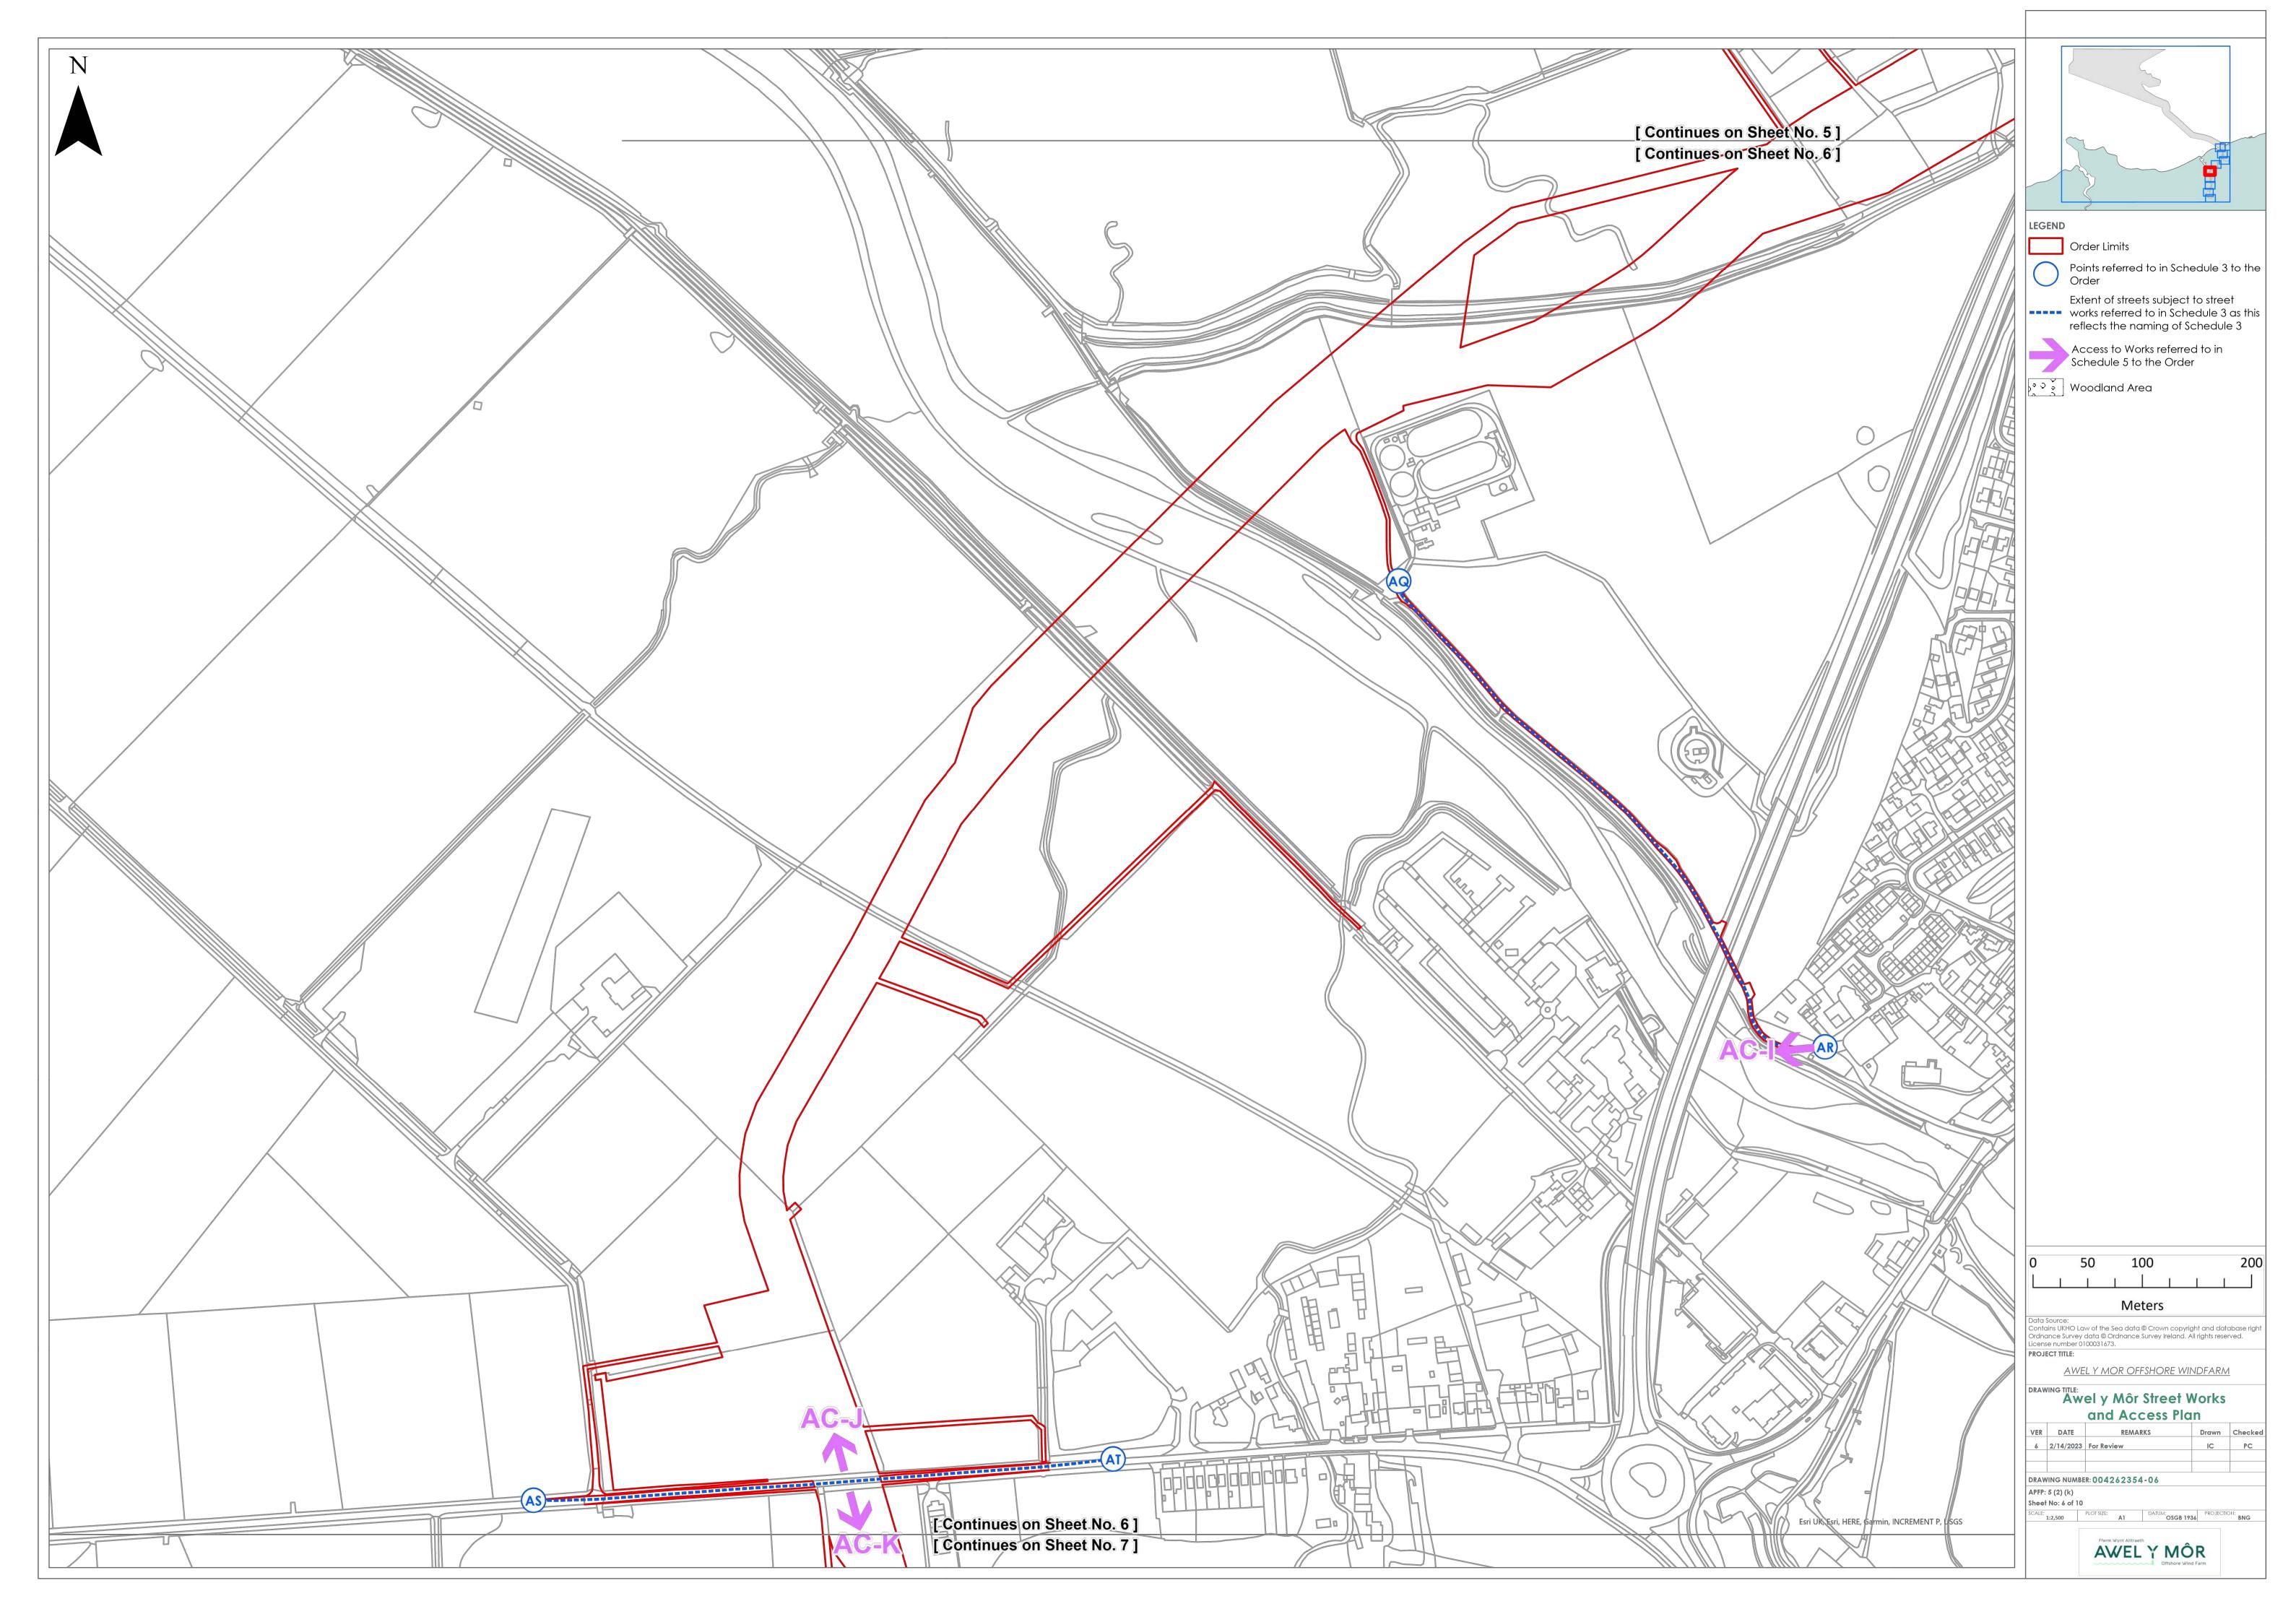

| Α        | April 2022       | ES                                | RWE    | RWE           | RWE            |
| В        | May 2022         | ES                                | RWE    | RWE           | RWE            |
| С        | December<br>2022 | Deadline<br>3a                    | RWE    | RWE           | RWE            |
| D        | February<br>2023 | Deadline<br>6                     | RWE    | RWE           | RWE            |
|          |                  |                                   |        |               |                |

#### RWE Renewables UK Swindon Limited

Windmill Hill Business Park Whitehill Way Swindon Wiltshire SN5 6PB T +44 (0)8456 720 090

Registered office: RWE Renewables UK Swindon Limited Windmill Hill Business Park Whitehill Way Swindon



























RWE Renewables UK Swindon Limited

Windmill Hill Business Park Whitehill Way Swindon Wiltshire SN5 6PB T +44 (0)8456 720 090

Registered office: RWE Renewables UK Swindon Limited Windmill Hill Business Park Whitehill Way

Swindon