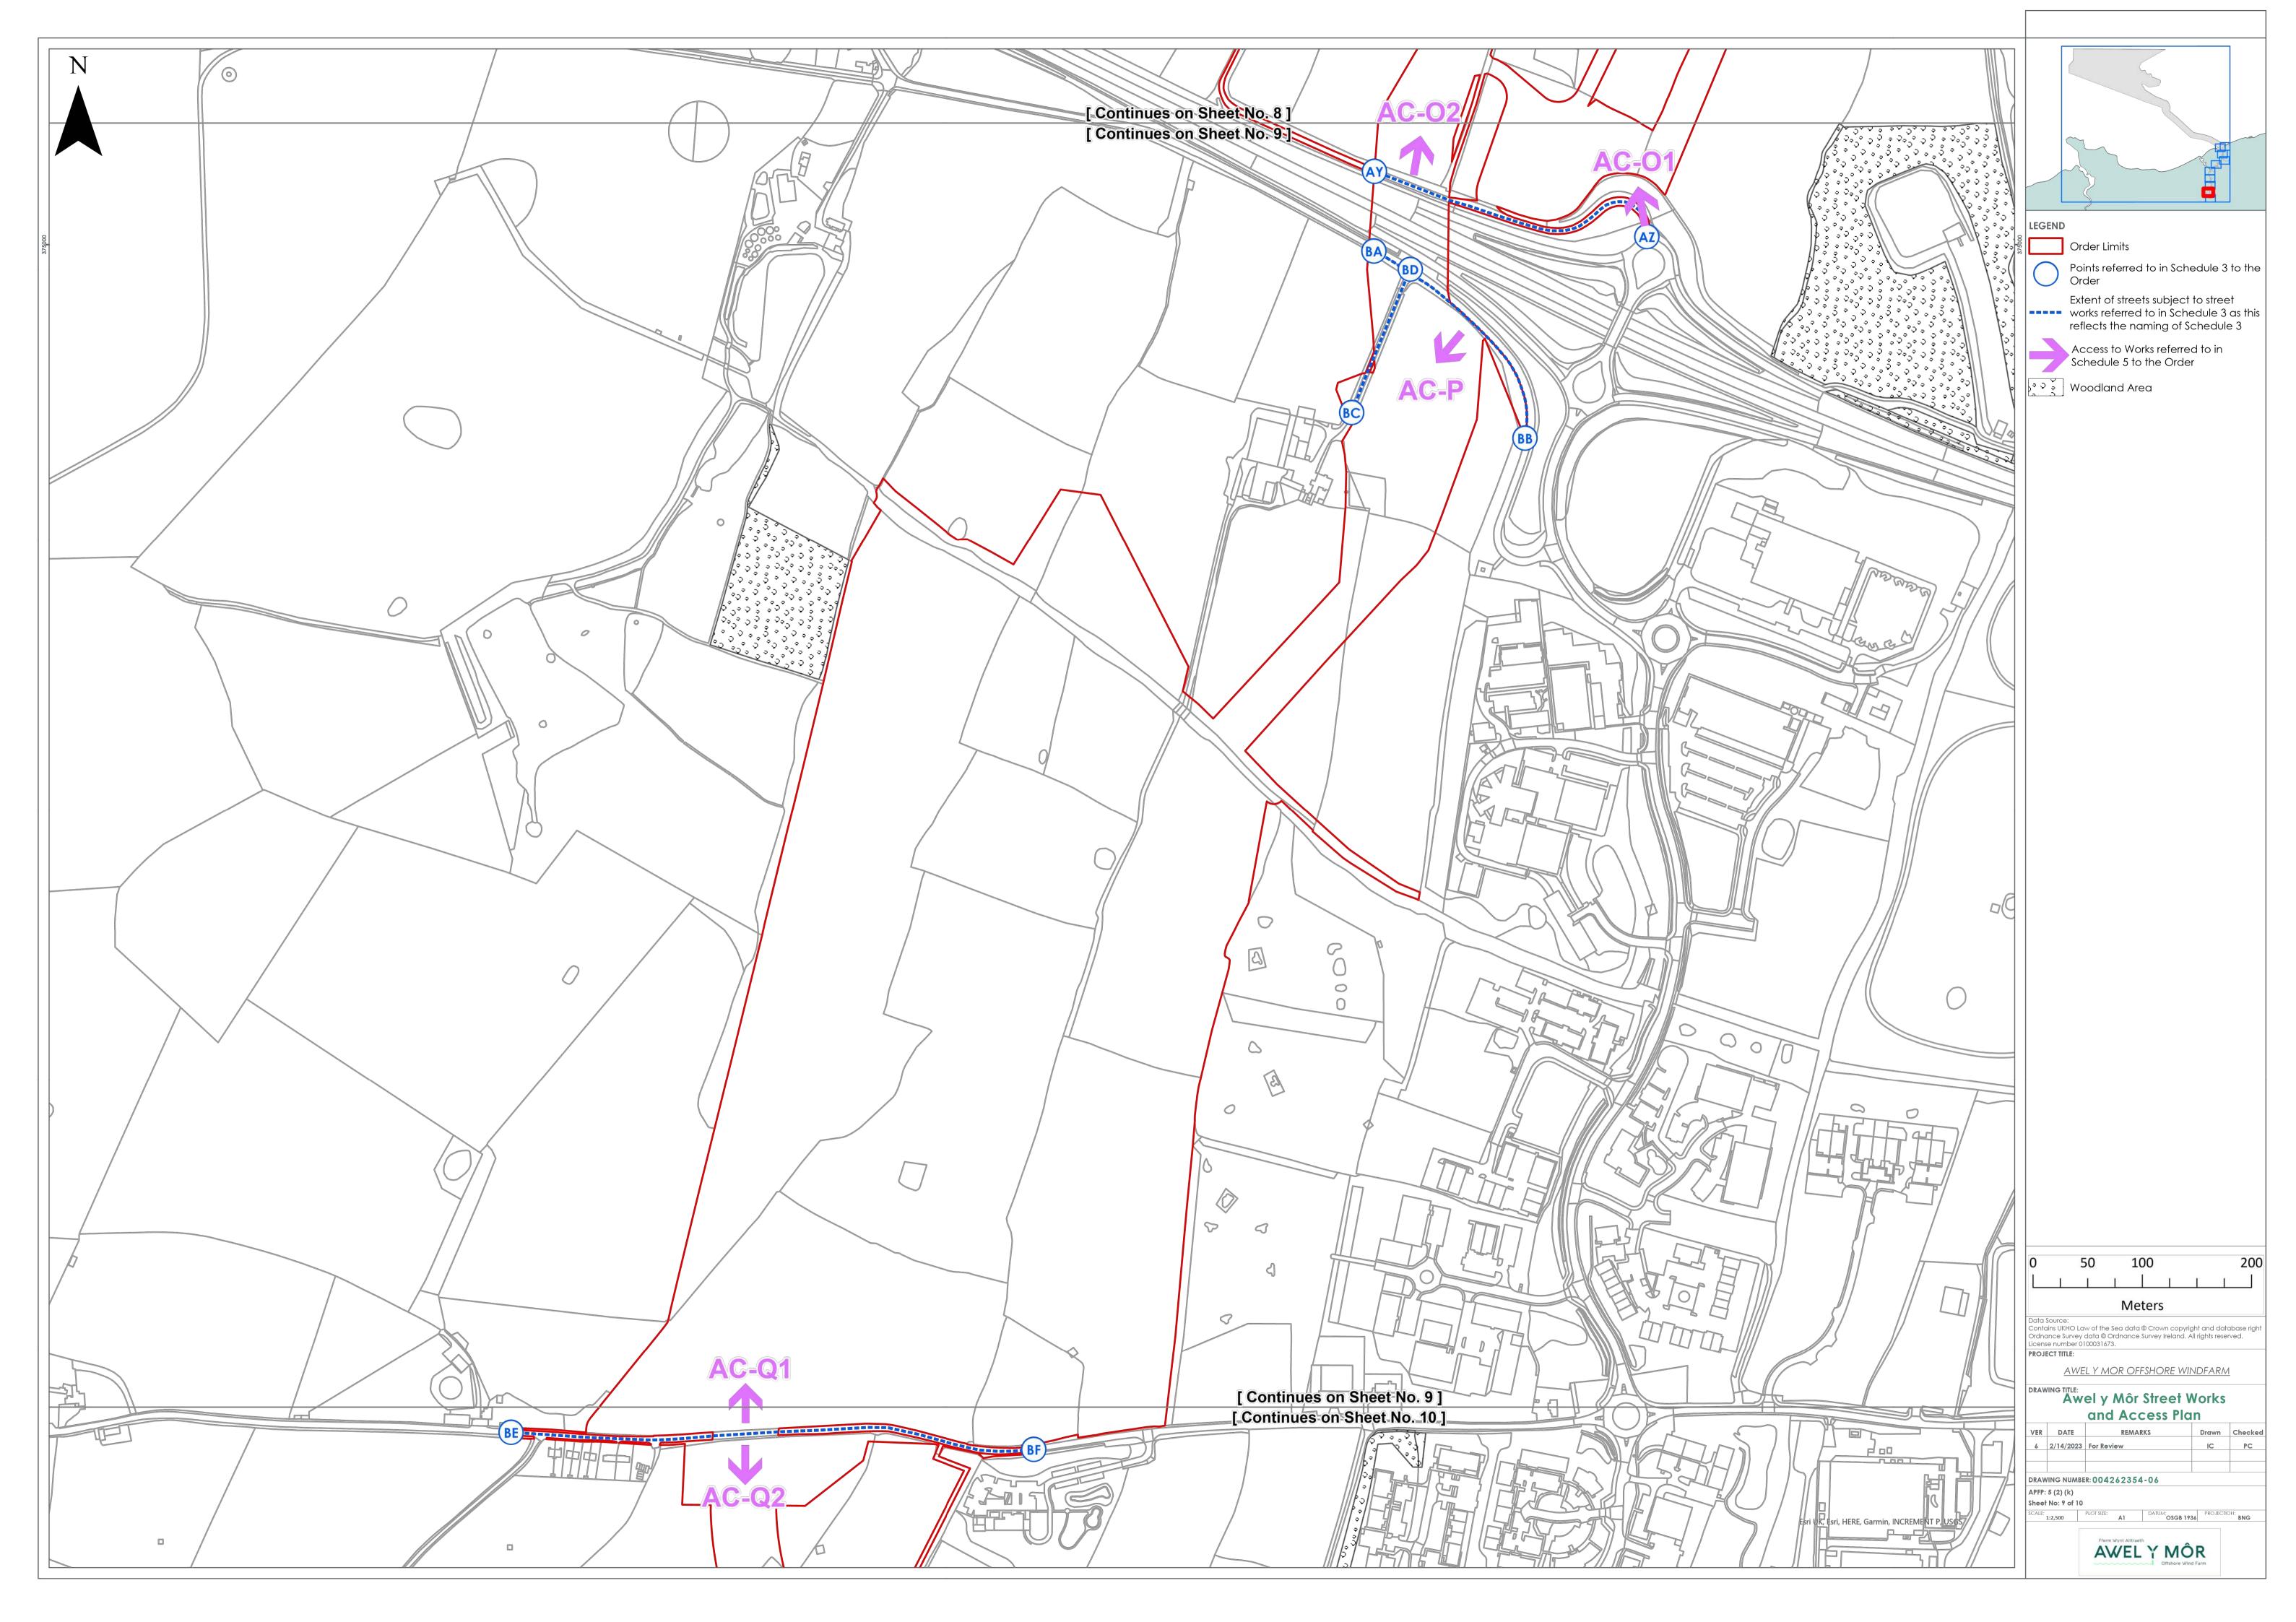

# Street Works and Access Plan Deadline 6

Date: 20 February 2023

**Revision: D** 

Document Reference: 6.20

Application Reference: 2.6