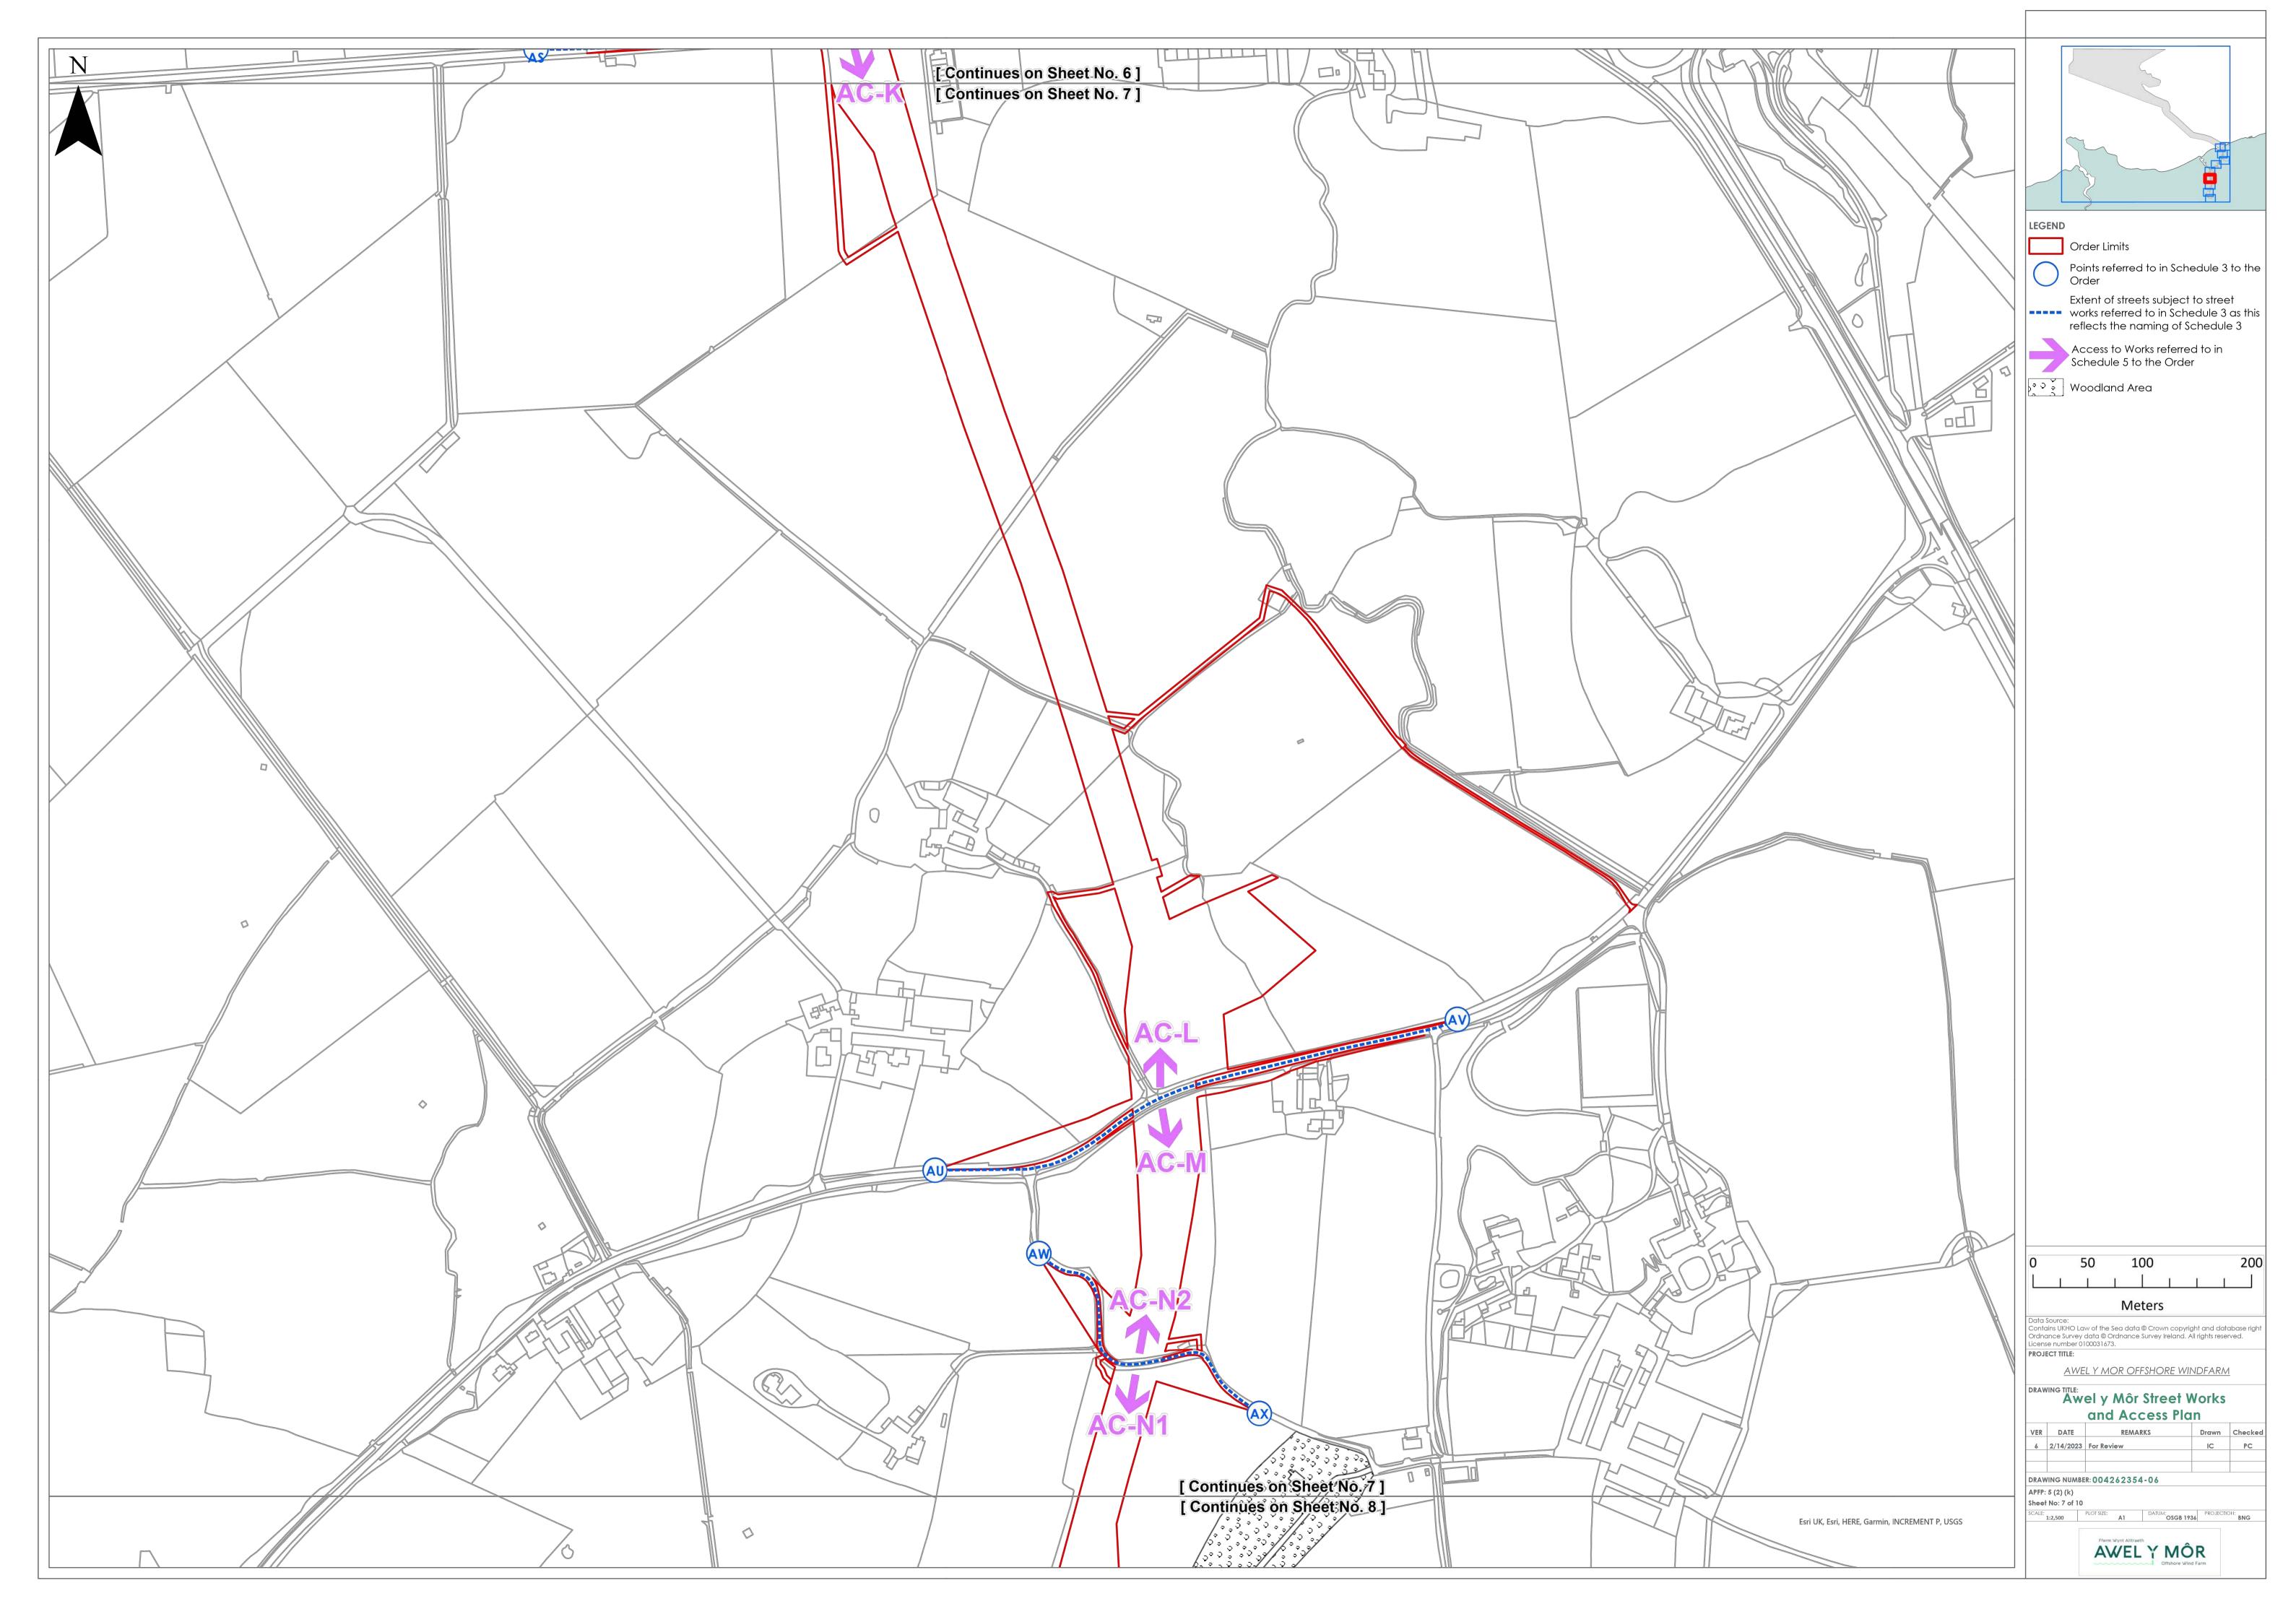

Α        | April 2022       | ES                                | RWE    | RWE           | RWE            |
| В        | May 2022         | ES                                | RWE    | RWE           | RWE            |
| С        | December<br>2022 | Deadline<br>3a                    | RWE    | RWE           | RWE            |
| D        | February<br>2023 | Deadline<br>6                     | RWE    | RWE           | RWE            |
|          |                  |                                   |        |               |                |

#### RWE Renewables UK Swindon Limited

Windmill Hill Business Park Whitehill Way Swindon Wiltshire SN5 6PB T +44 (0)8456 720 090

Registered office: RWE Renewables UK Swindon Limited Windmill Hill Business Park Whitehill Way Swindon



























RWE Renewables UK Swindon Limited

Windmill Hill Business Park Whitehill Way Swindon Wiltshire SN5 6PB T +44 (0)8456 720 090

Registered office: RWE Renewables UK Swindon Limited Windmill Hill Business Park Whitehill Way

Swindon