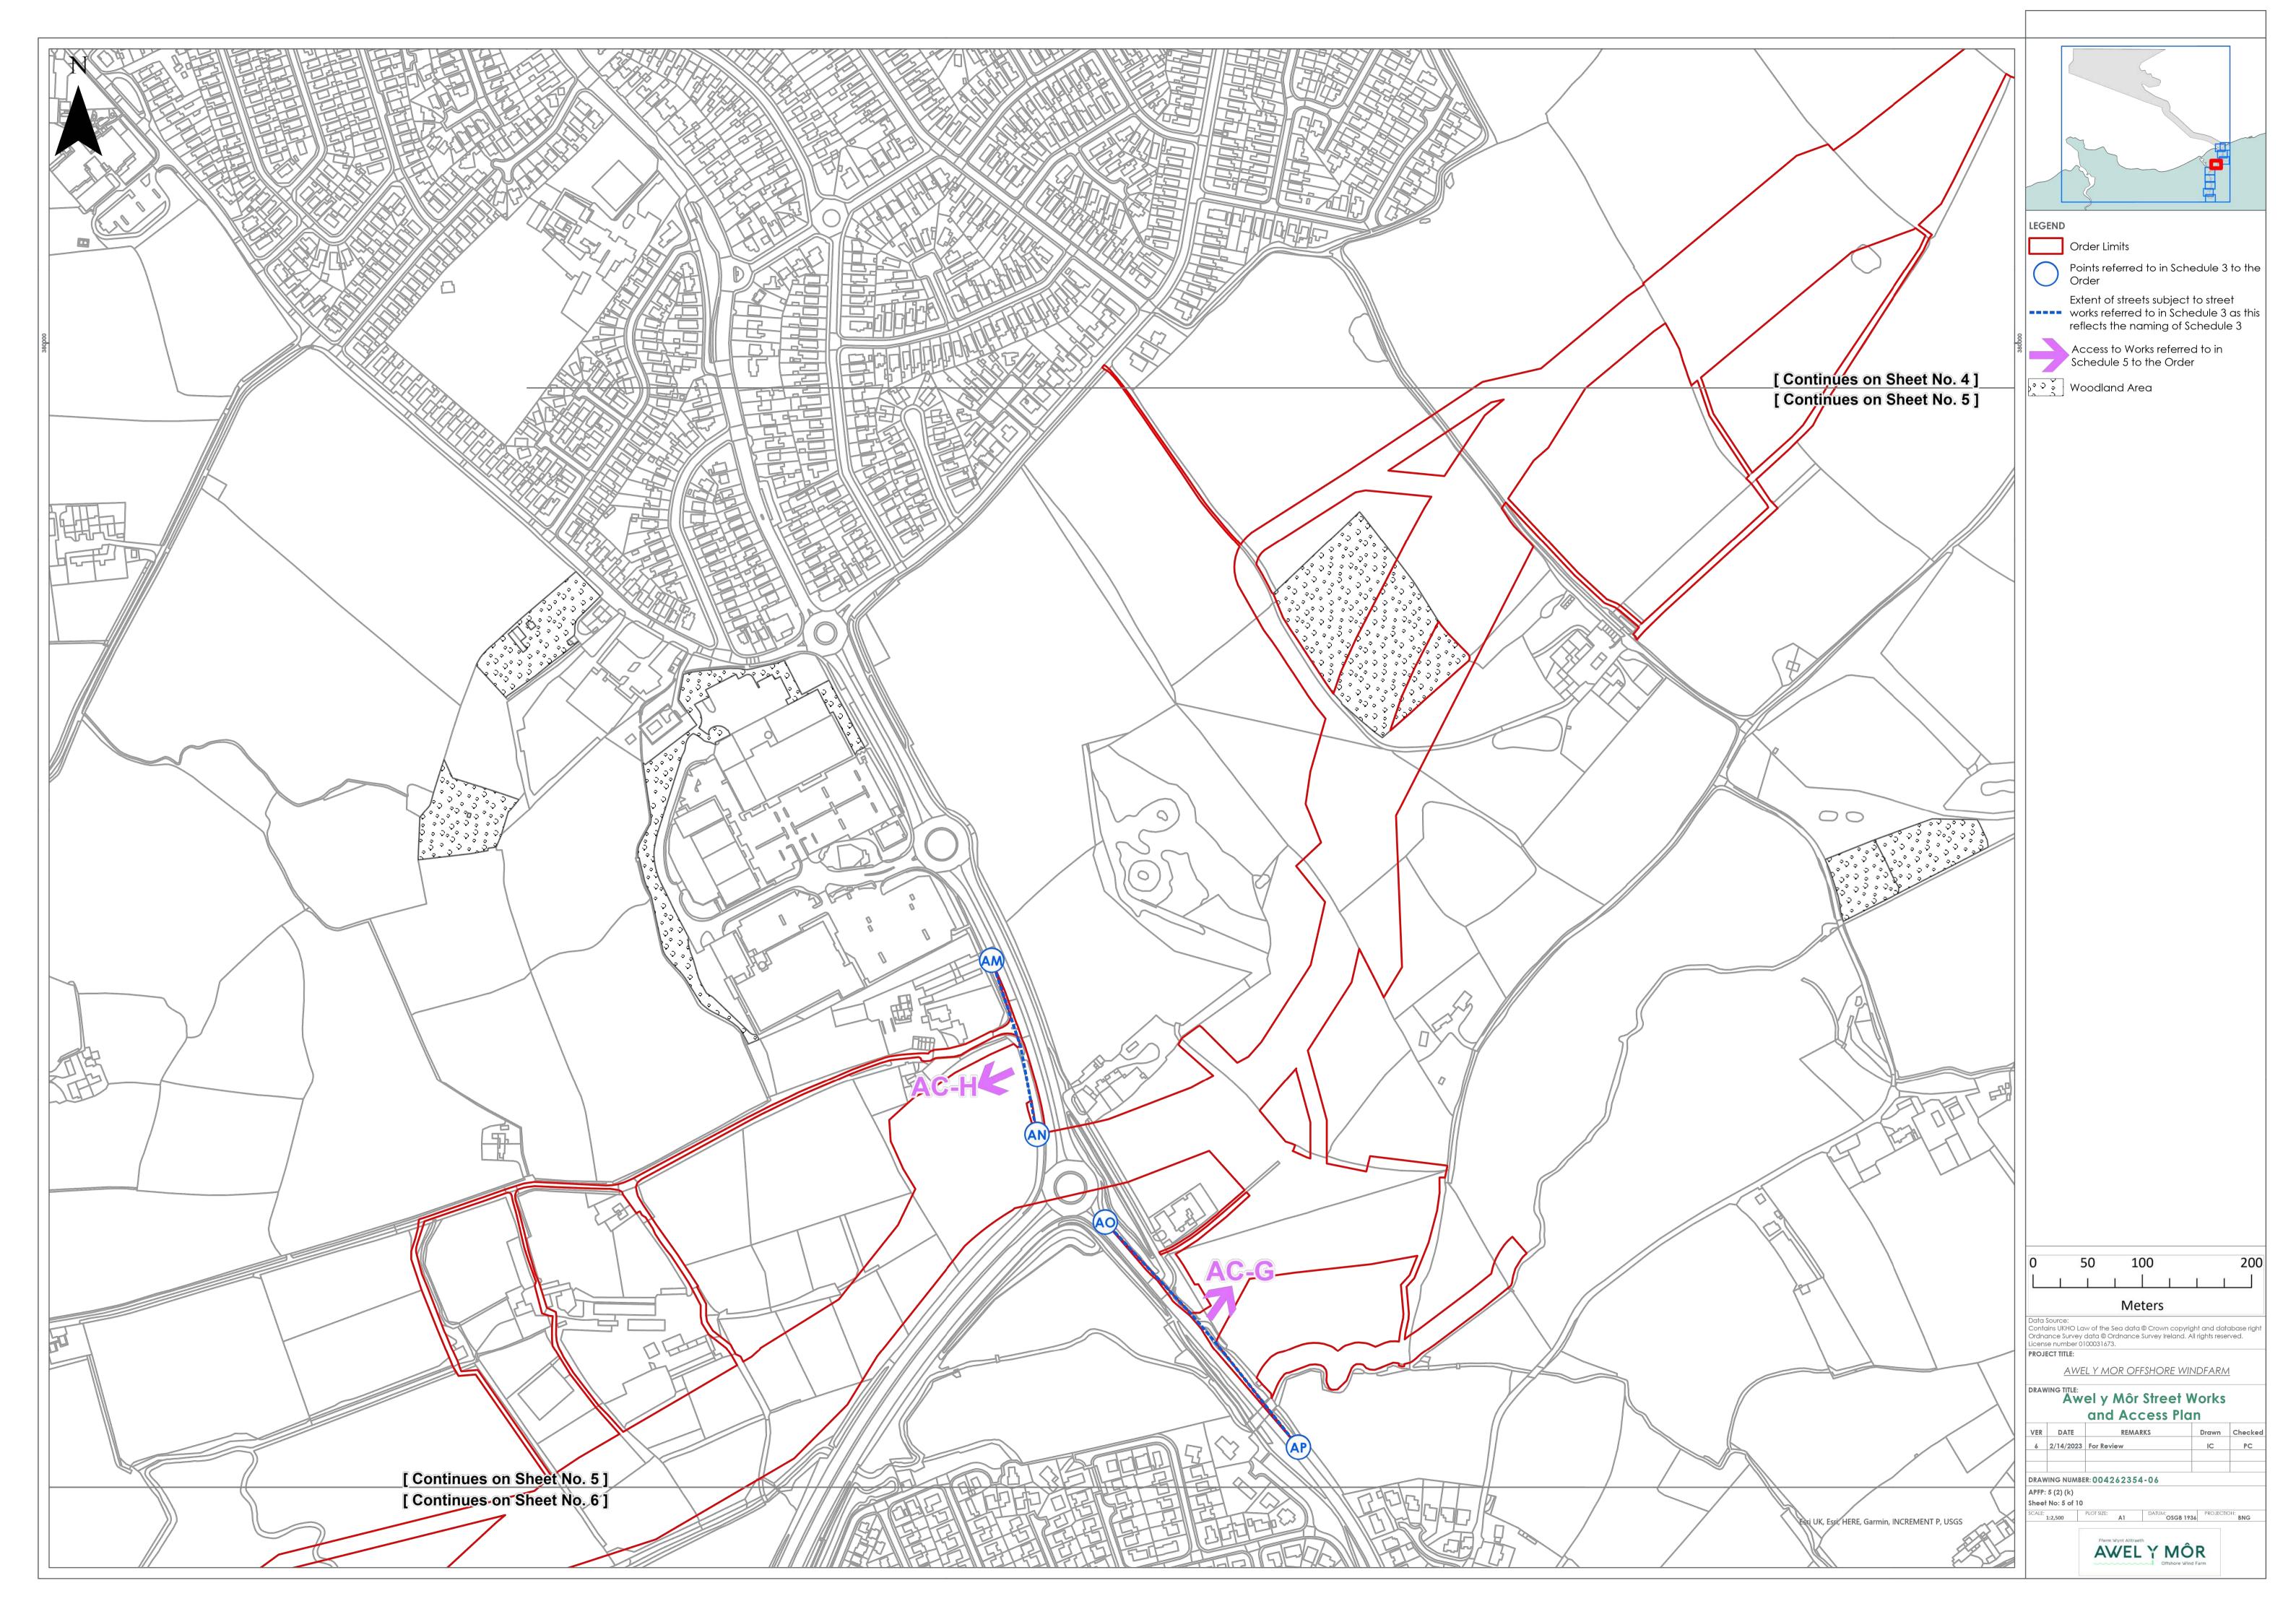

|
| Α        | April 2022       | ES                                | RWE    | RWE           | RWE            |
| В        | May 2022         | ES                                | RWE    | RWE           | RWE            |
| С        | December<br>2022 | Deadline<br>3a                    | RWE    | RWE           | RWE            |
| D        | February<br>2023 | Deadline<br>6                     | RWE    | RWE           | RWE            |
|          |                  |                                   |        |               |                |

#### RWE Renewables UK Swindon Limited

Windmill Hill Business Park Whitehill Way Swindon Wiltshire SN5 6PB T +44 (0)8456 720 090

Registered office: RWE Renewables UK Swindon Limited Windmill Hill Business Park Whitehill Way Swindon



























RWE Renewables UK Swindon Limited

Windmill Hill Business Park Whitehill Way Swindon Wiltshire SN5 6PB T +44 (0)8456 720 090

Registered office: RWE Renewables UK Swindon Limited Windmill Hill Business Park Whitehill Way

Swindon