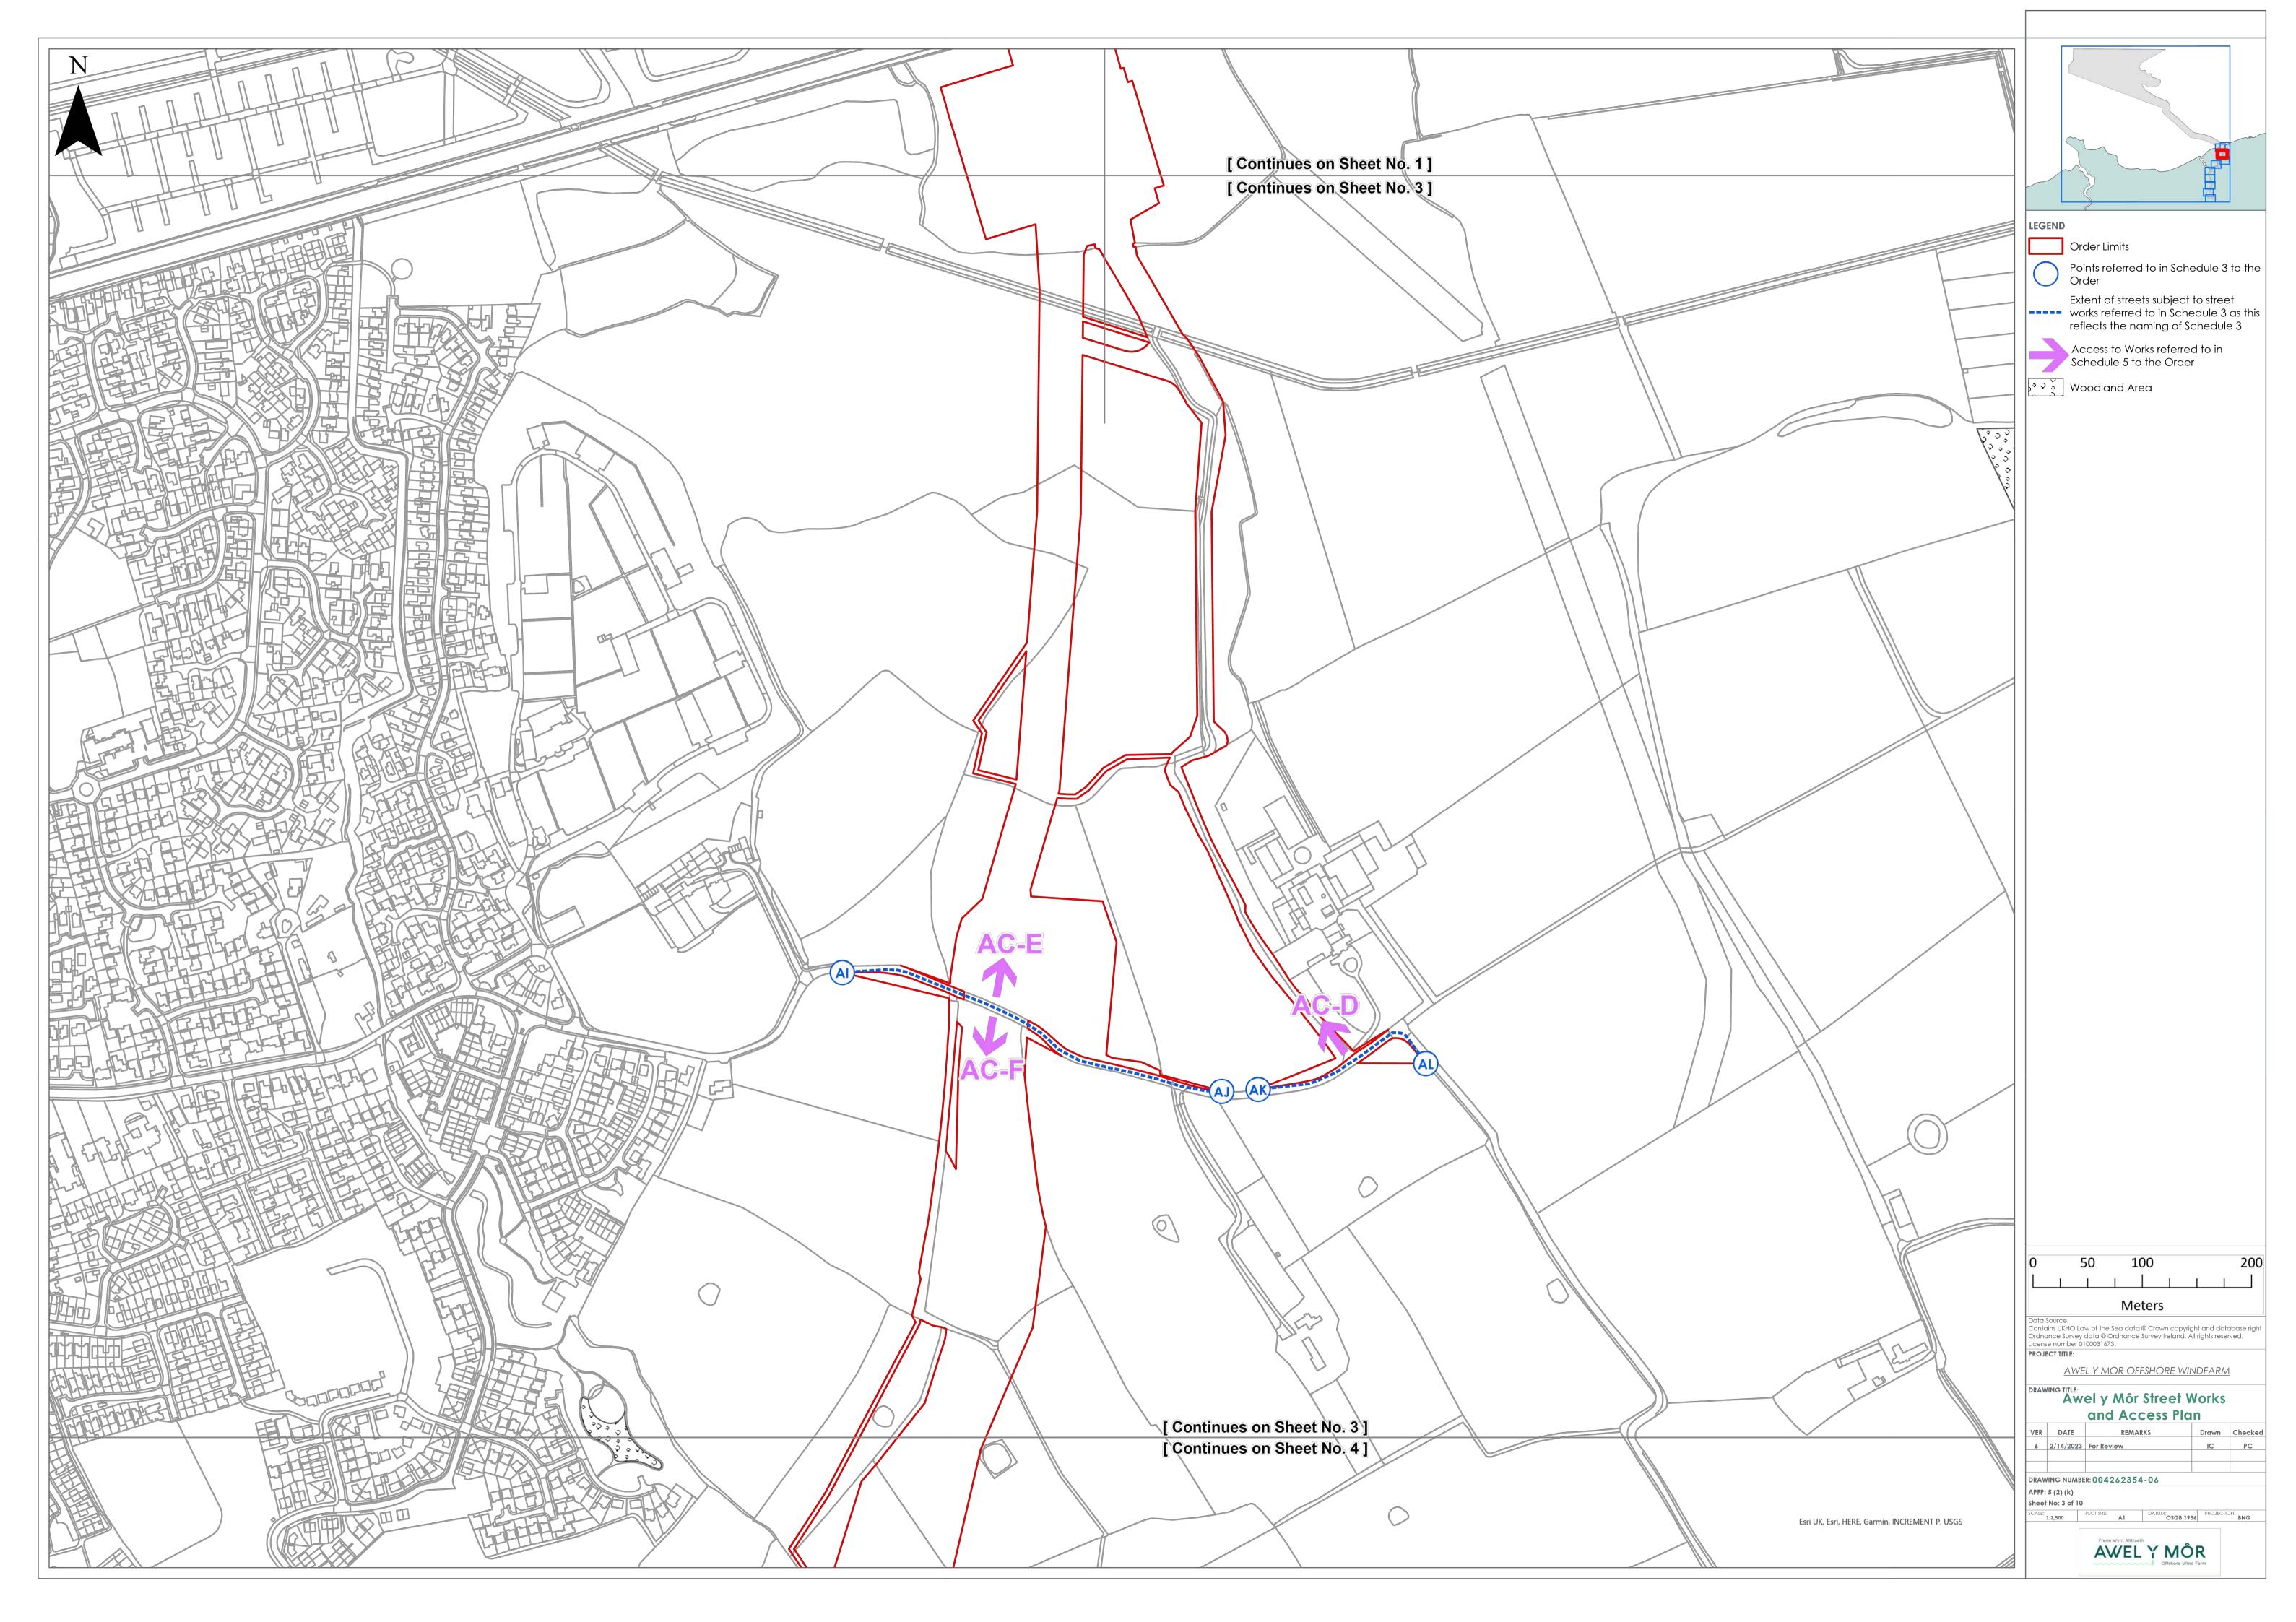

----|
| Α        | April 2022       | ES                                | RWE    | RWE           | RWE            |
| В        | May 2022         | ES                                | RWE    | RWE           | RWE            |
| С        | December<br>2022 | Deadline<br>3a                    | RWE    | RWE           | RWE            |
| D        | February<br>2023 | Deadline<br>6                     | RWE    | RWE           | RWE            |
|          |                  |                                   |        |               |                |

#### RWE Renewables UK Swindon Limited

Windmill Hill Business Park Whitehill Way Swindon Wiltshire SN5 6PB T +44 (0)8456 720 090

Registered office: RWE Renewables UK Swindon Limited Windmill Hill Business Park Whitehill Way Swindon



























RWE Renewables UK Swindon Limited

Windmill Hill Business Park Whitehill Way Swindon Wiltshire SN5 6PB T +44 (0)8456 720 090

Registered office: RWE Renewables UK Swindon Limited Windmill Hill Business Park Whitehill Way

Swindon