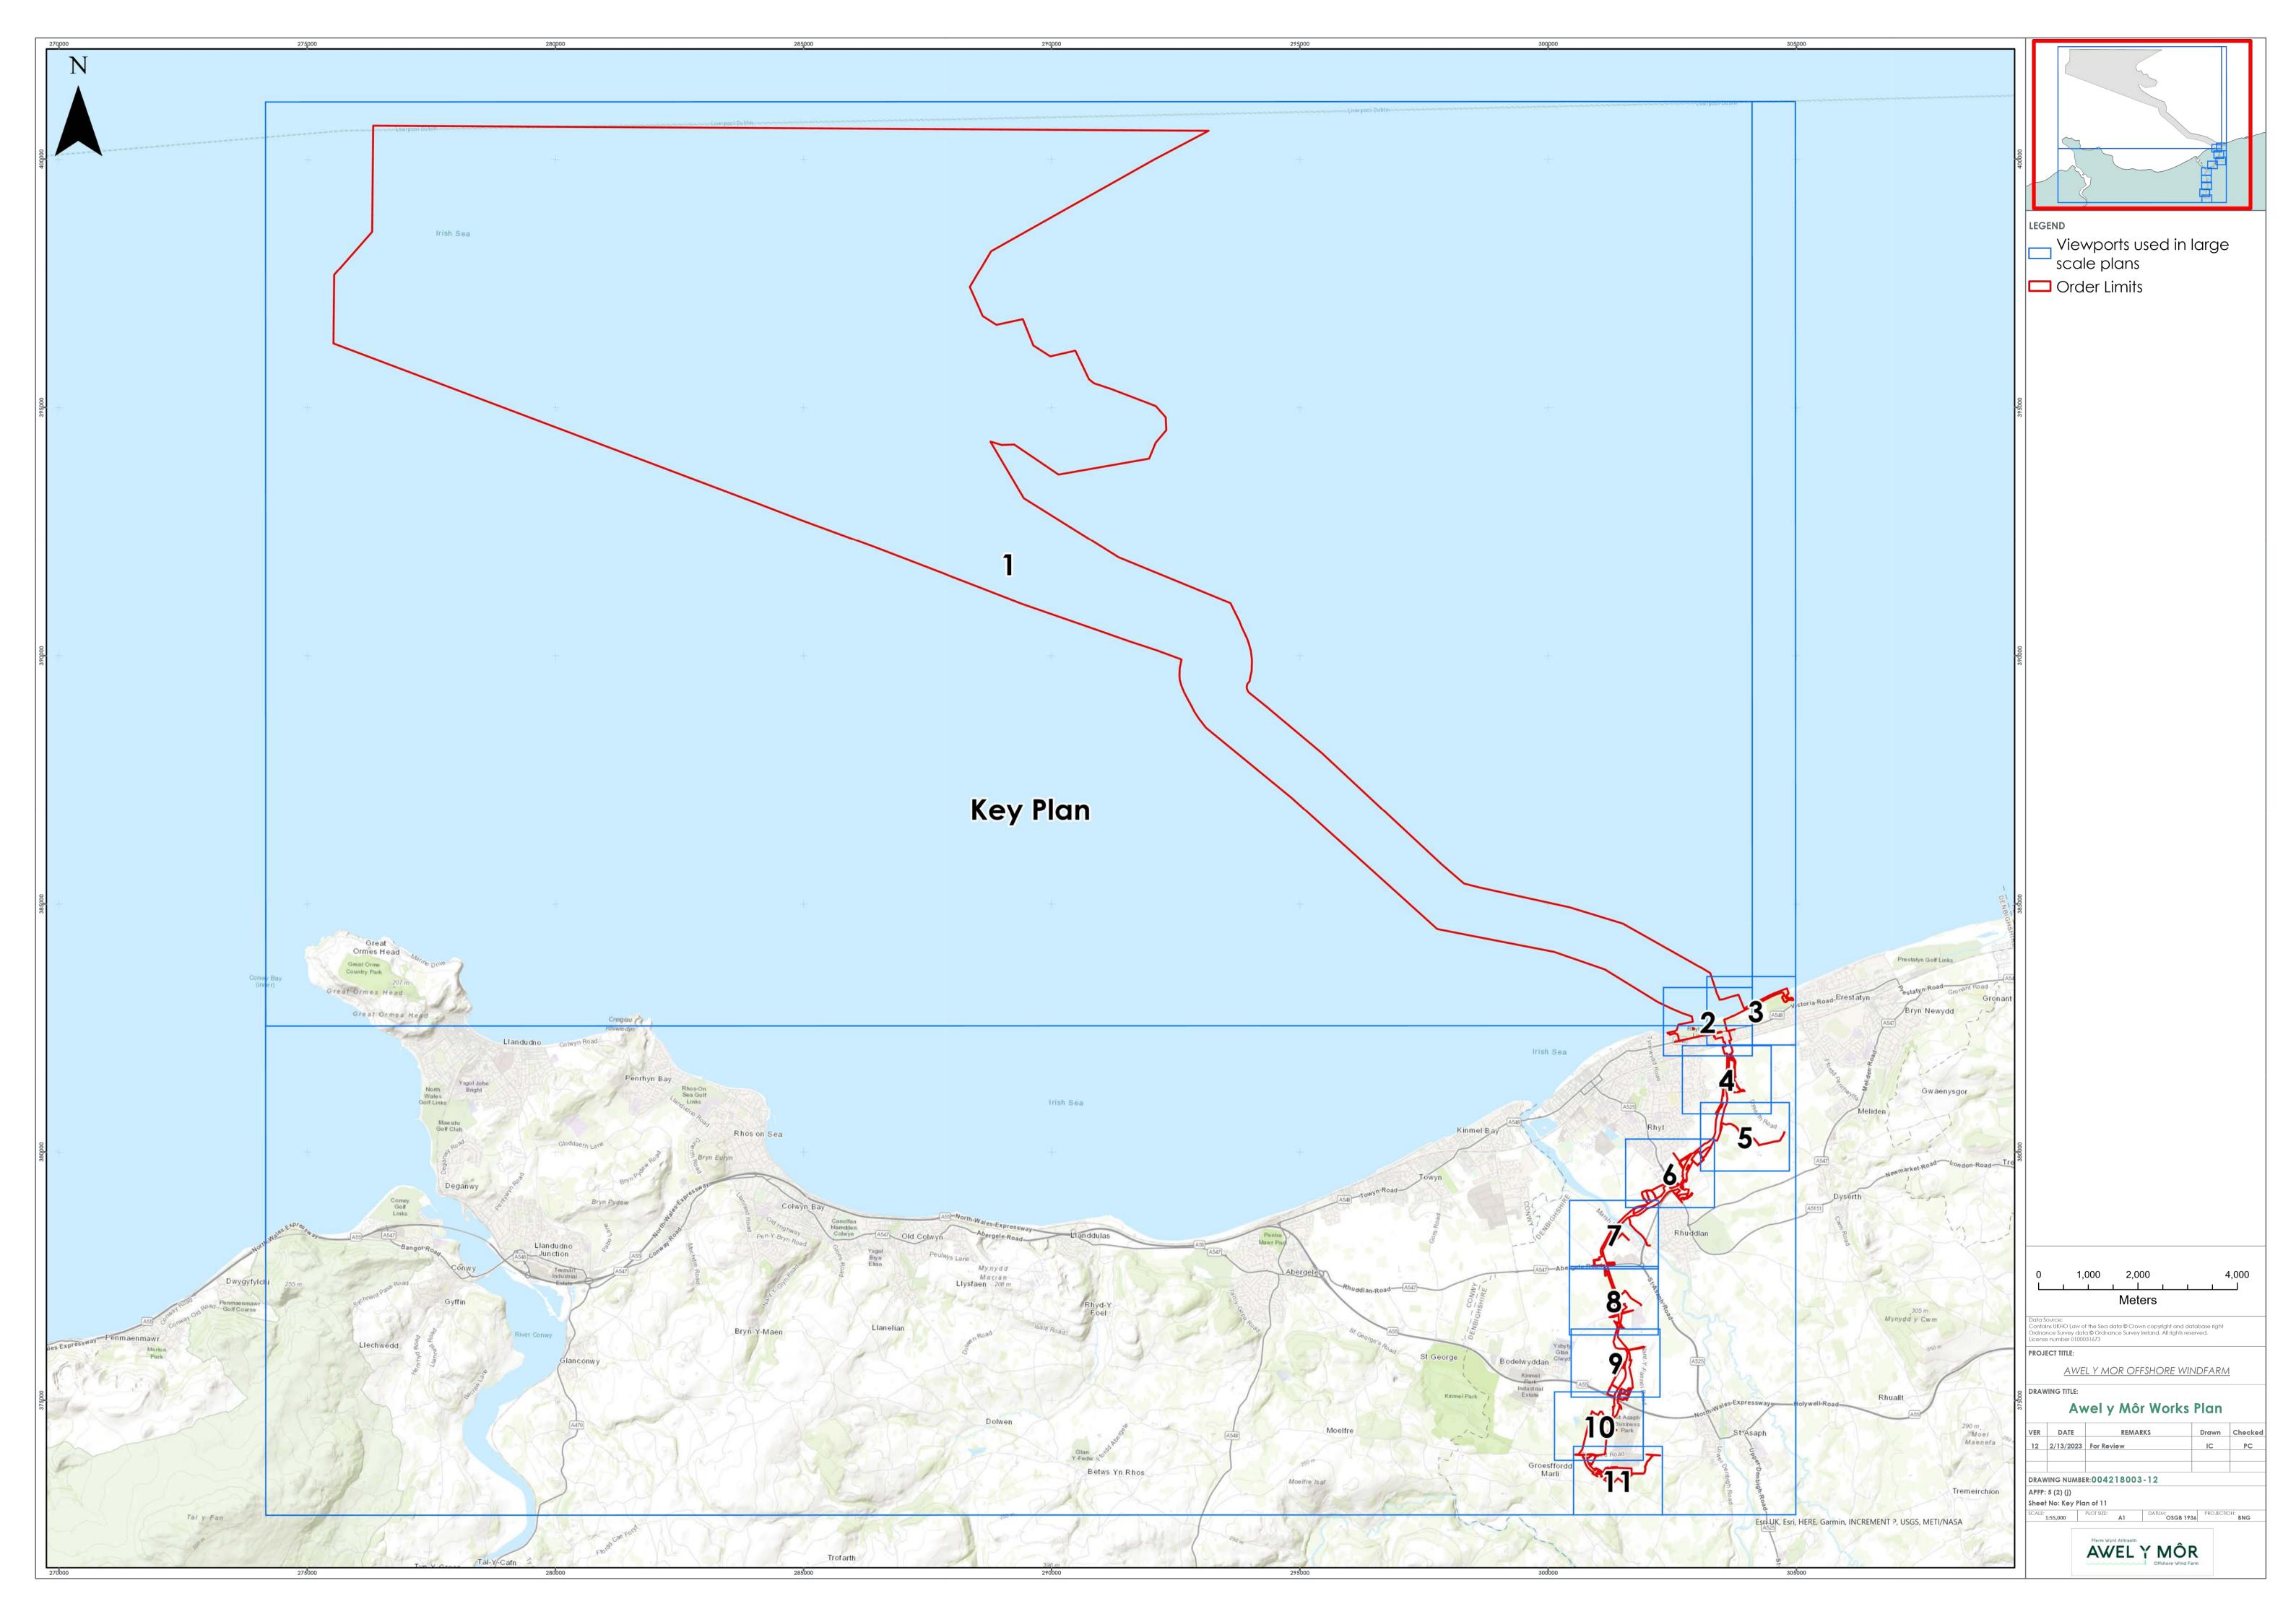

-------------|----------------|
| Α        | March<br>2022    | ES                             | RWE    | RWE           | RWE            |
| В        | May<br>2022      | ES                             | RWE    | RWE           | RWE            |
| С        | October<br>2022  | Deadline 1                     | RWE    | RWE           | RWE            |
| С        | February<br>2022 | Deadline 6                     | RWE    | RWE           | RWE            |
|          |                  |                                |        |               |                |

RWE Renewables UK Swindon Limited

Windmill Hill Business Park Whitehill Way Swindon Wiltshire SN5 6PB T +44 (0)8456 720 090

Registered office: RWE Renewables UK Swindon Limited Windmill Hill Business Park Whitehill Way Swindon













|                                                | LEGEND<br>Centreline of Cable<br>Corridor<br>Woodland Area<br>Authorised Development Plan<br>Work No. 5<br>Work No. 8<br>Work No. 8A<br>Work No. 8A<br>Work No. 10                                                                                                                                                                                                     |
|------------------------------------------------|----------------------------------------------------------------------------------------------------------------------------------------------------------------------------------------------------------------------------------------------------------------------------------------------------------------------------------------