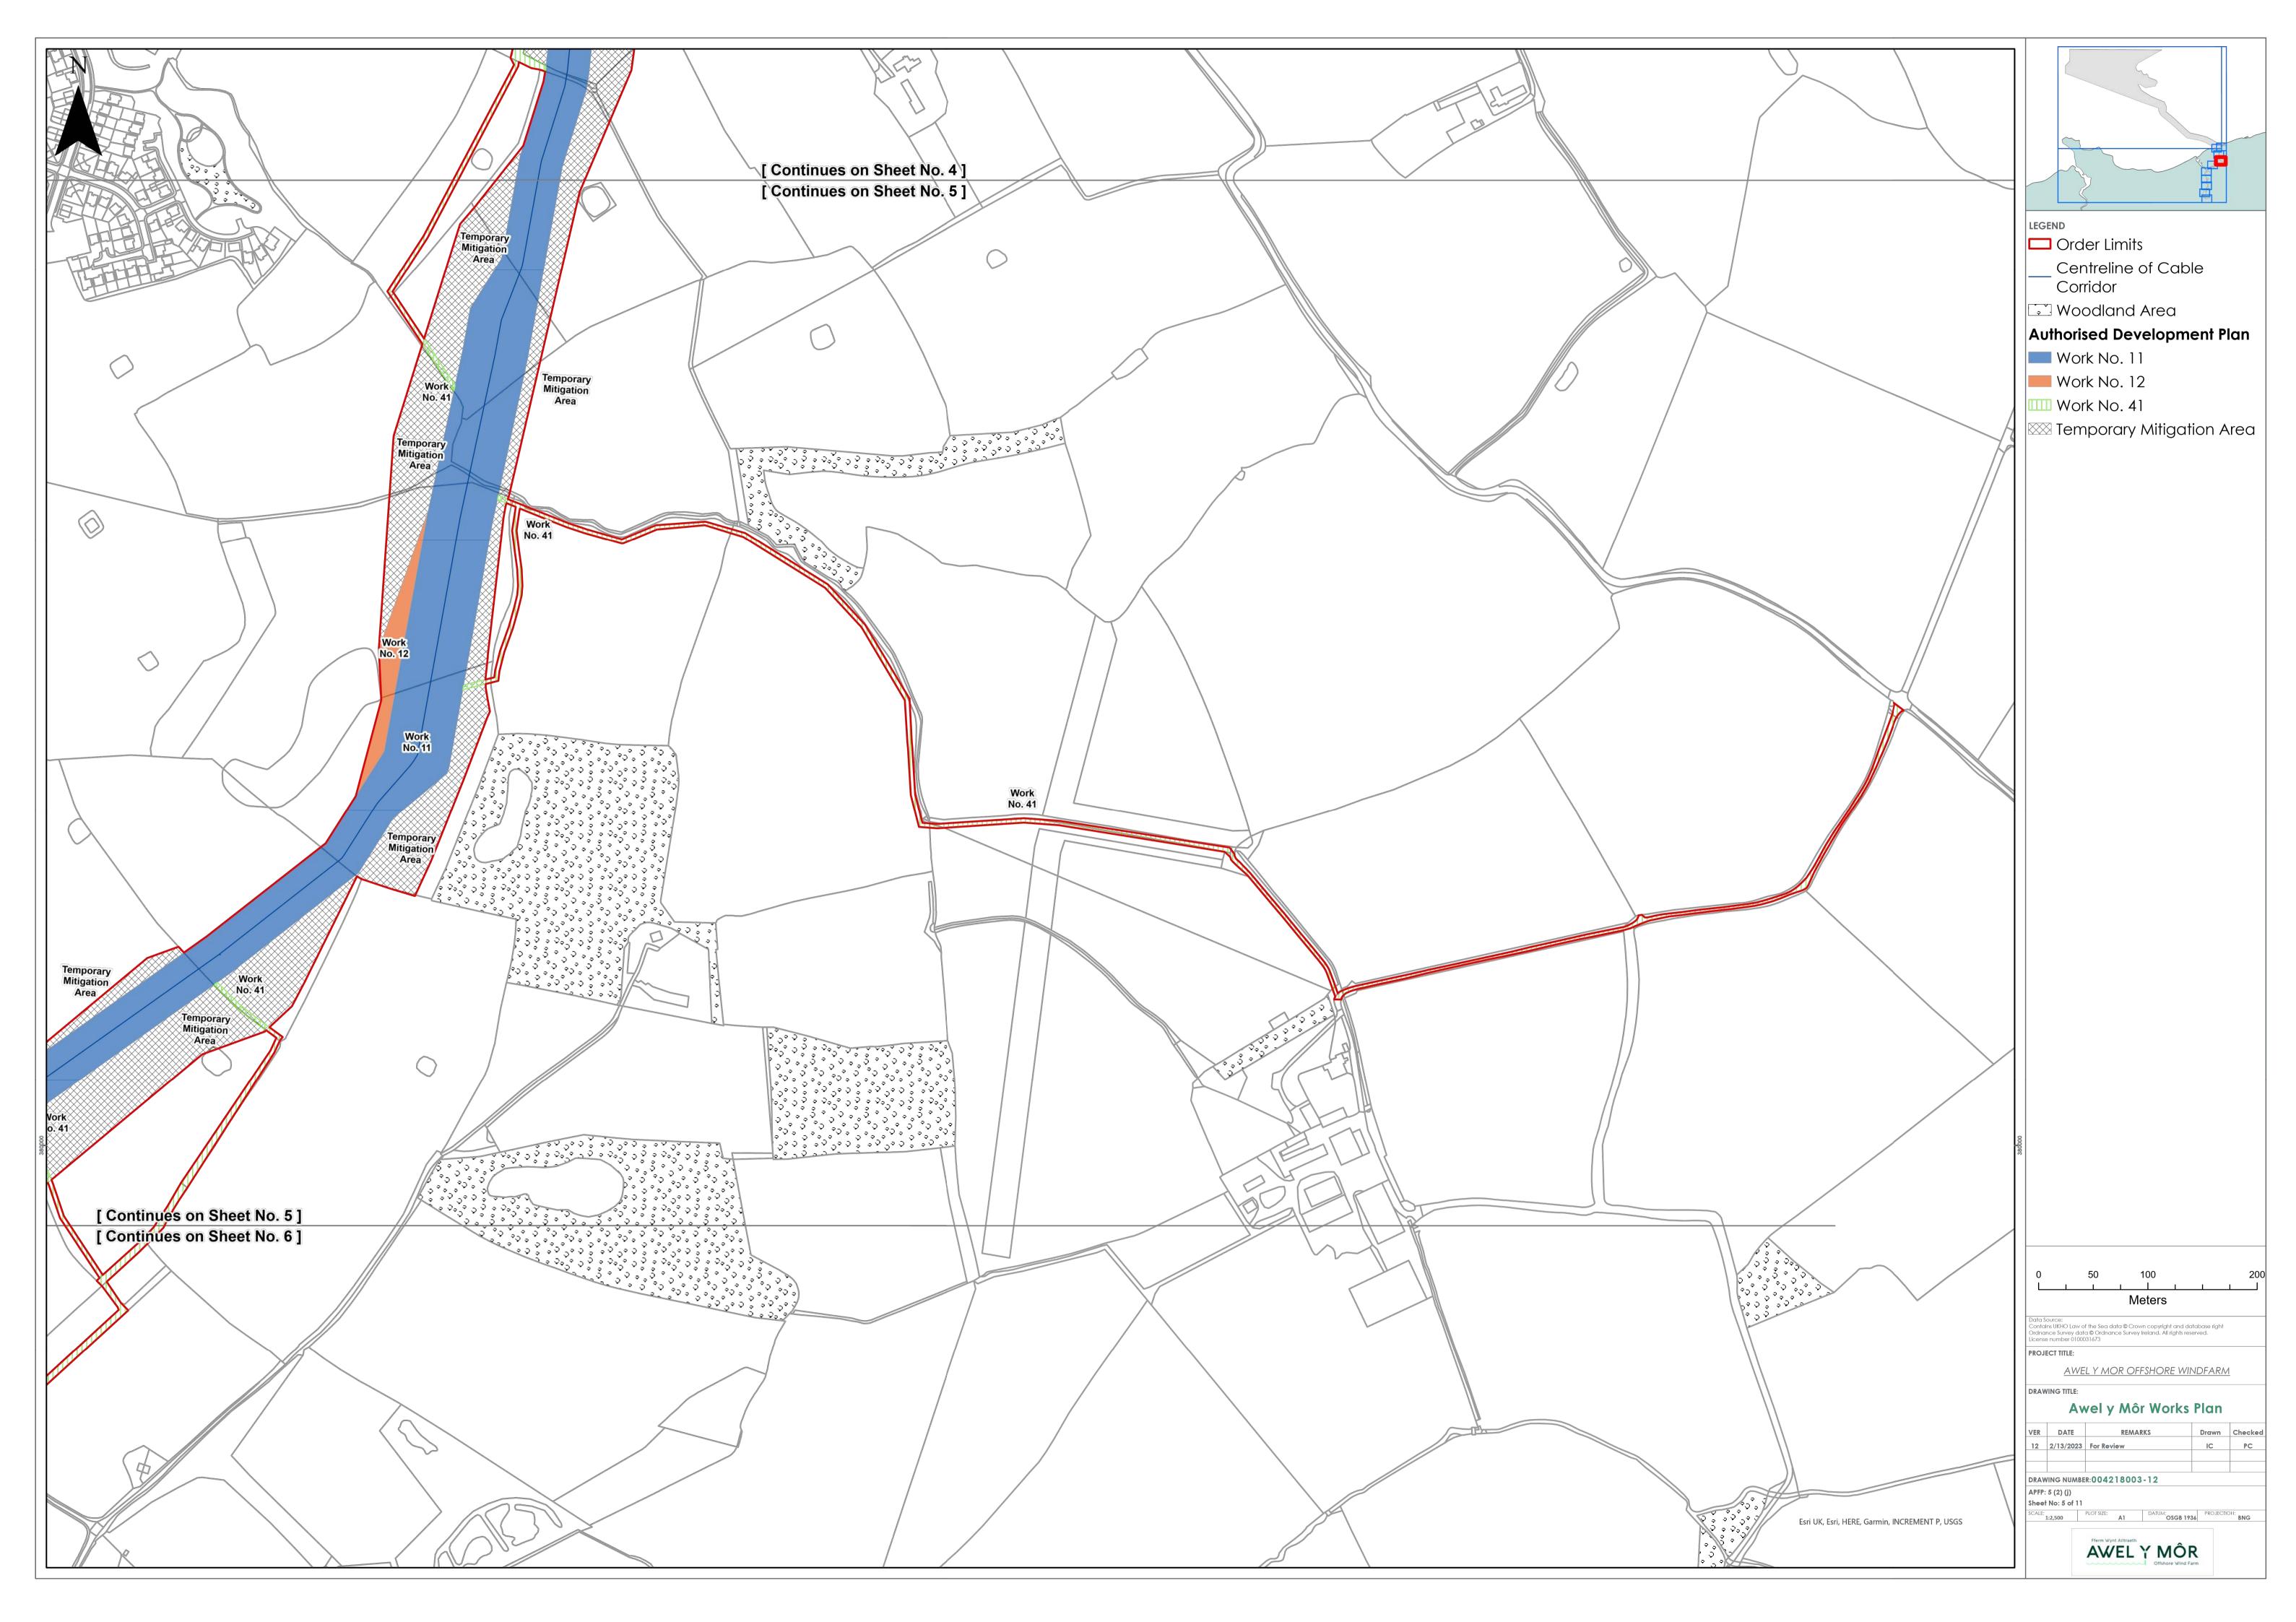

|                                                | LEGEND<br>Centreline of Cable<br>Corridor<br>Woodland Area<br>Authorised Development Plan<br>Work No. 5<br>Work No. 8<br>Work No. 8A<br>Work No. 8A<br>Work No. 10                                                                                                                                                                                                     |
|------------------------------------------------|------------------------------------------------------------------------------------------------------------------------------------------------------------------------------------------------------------------------------------------------------------------------------------------------------------------------------------------------------------------------|
|                                                | Work No. 10A<br>Work No. 11<br>Work No. 41<br>Temporary Mitigation Area                                                                                                                                                                                                                                                                                                |
|                                                |                                                                                                                                                                                                                                                                                                                                                                        |
|                                                |                                                                                                                                                                                                                                                                                                                                                                        |
|                                                | 0 50 100 200                                                                                                                                                                                                                                                                                                                                                           |
|                                                | Data Source:   Contains UKHO Law of the Sea data © Crown copyright and database right Ordnance Survey data © Ordnance Survey Ireland. All rights reserved. License number 0100031673     PROJECT TITLE:   AWEL Y MOR OFFSHORE WINDFARM     DRAWING TITLE:   Awel y Môr Works Plan     VER   DATE   REMARKS   Drawn   Checked     12   2/13/2023   For Review   IC   PC |
| Esri UK, Esri, HERE, Garmin, INCREMENT P, USGS | DRAWING NUMBER: 004218003 - 12       APFP: 5 (2) (j)       Sheet No: 4 of 11       SCALE:<br>1:2,500       PLOT SIZE: A1     DATUM:<br>OSGB 1936     PROJECTION: BNG       Fferm Wynt Alltraeth       AWYEL Y MÔR     Offshore Wind Farm                                                                                                                               |