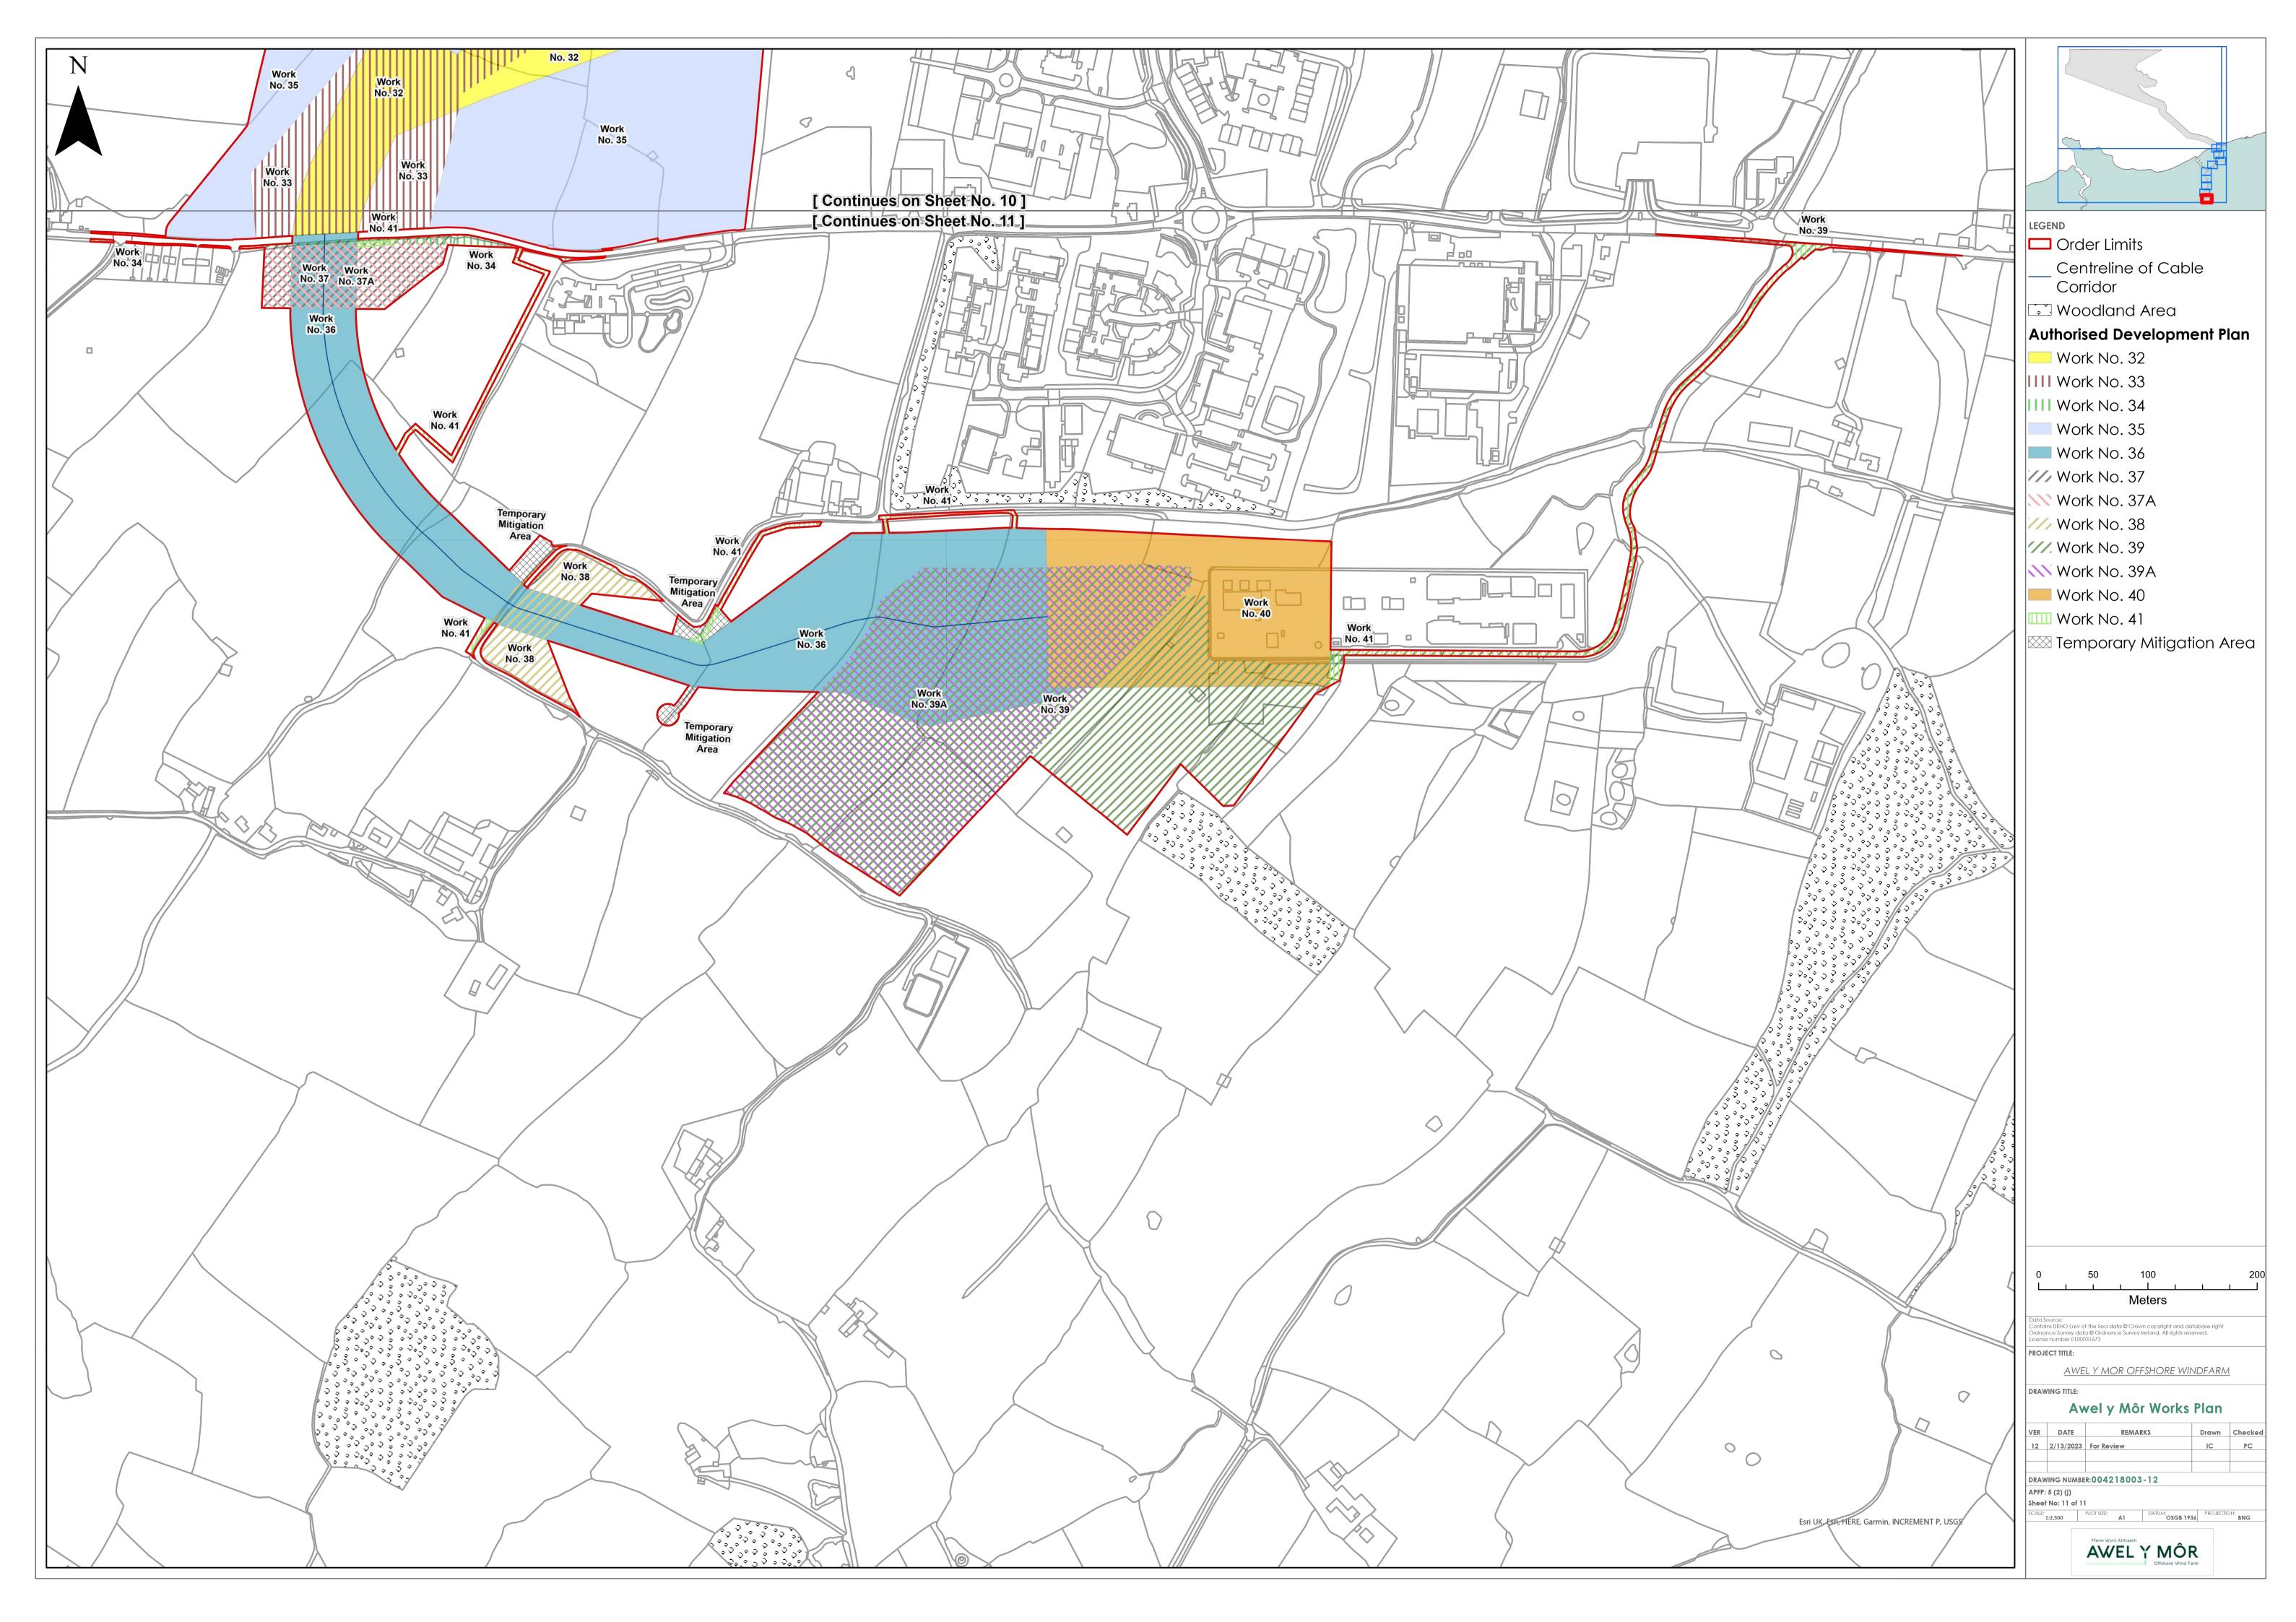

Data Source:     Contains UKHO Law of the Sea data @ Crown copyright and database right Ordnance Survey lieland. All rights reserved.     Data Source:     Contains UKHO Law of the Sea data @ Crown copyright and database right Ordnance Survey lieland. All rights reserved.     Deta Source:     Contains UKHO Law of the Sea data @ Crown copyright and database right Ordnance Survey lieland. All rights reserved.     License number 0100031673     PROJECT TITLE:     AWEL Y MOR OFFSHORE WINDFARM     DRAWING TITLE:     AWEI Y MOR OFFSHORE WINDFARM     DRAWING TITLE:     AWEI Y MOR Works Plan     VER DATE REMARKS Drawn Checked     12 2/13/2023 For Review     IC     DRAWING NUMBER: 004218003-12     APPR: 5 (2) (j)     Sheel No: ? of 11     SCALE: 3:2,500     IDATUM: OSGB 1936 <t< th=""></t<> |







RWE Renewables UK Swindon Limited

Windmill Hill Business Park Whitehill Way Swindon Wiltshire SN5 6PB T +44 (0)8456 720 090

Registered office: RWE Renewables UK Swindon Limited Windmill Hill Business Park Whitehill Way Swindon