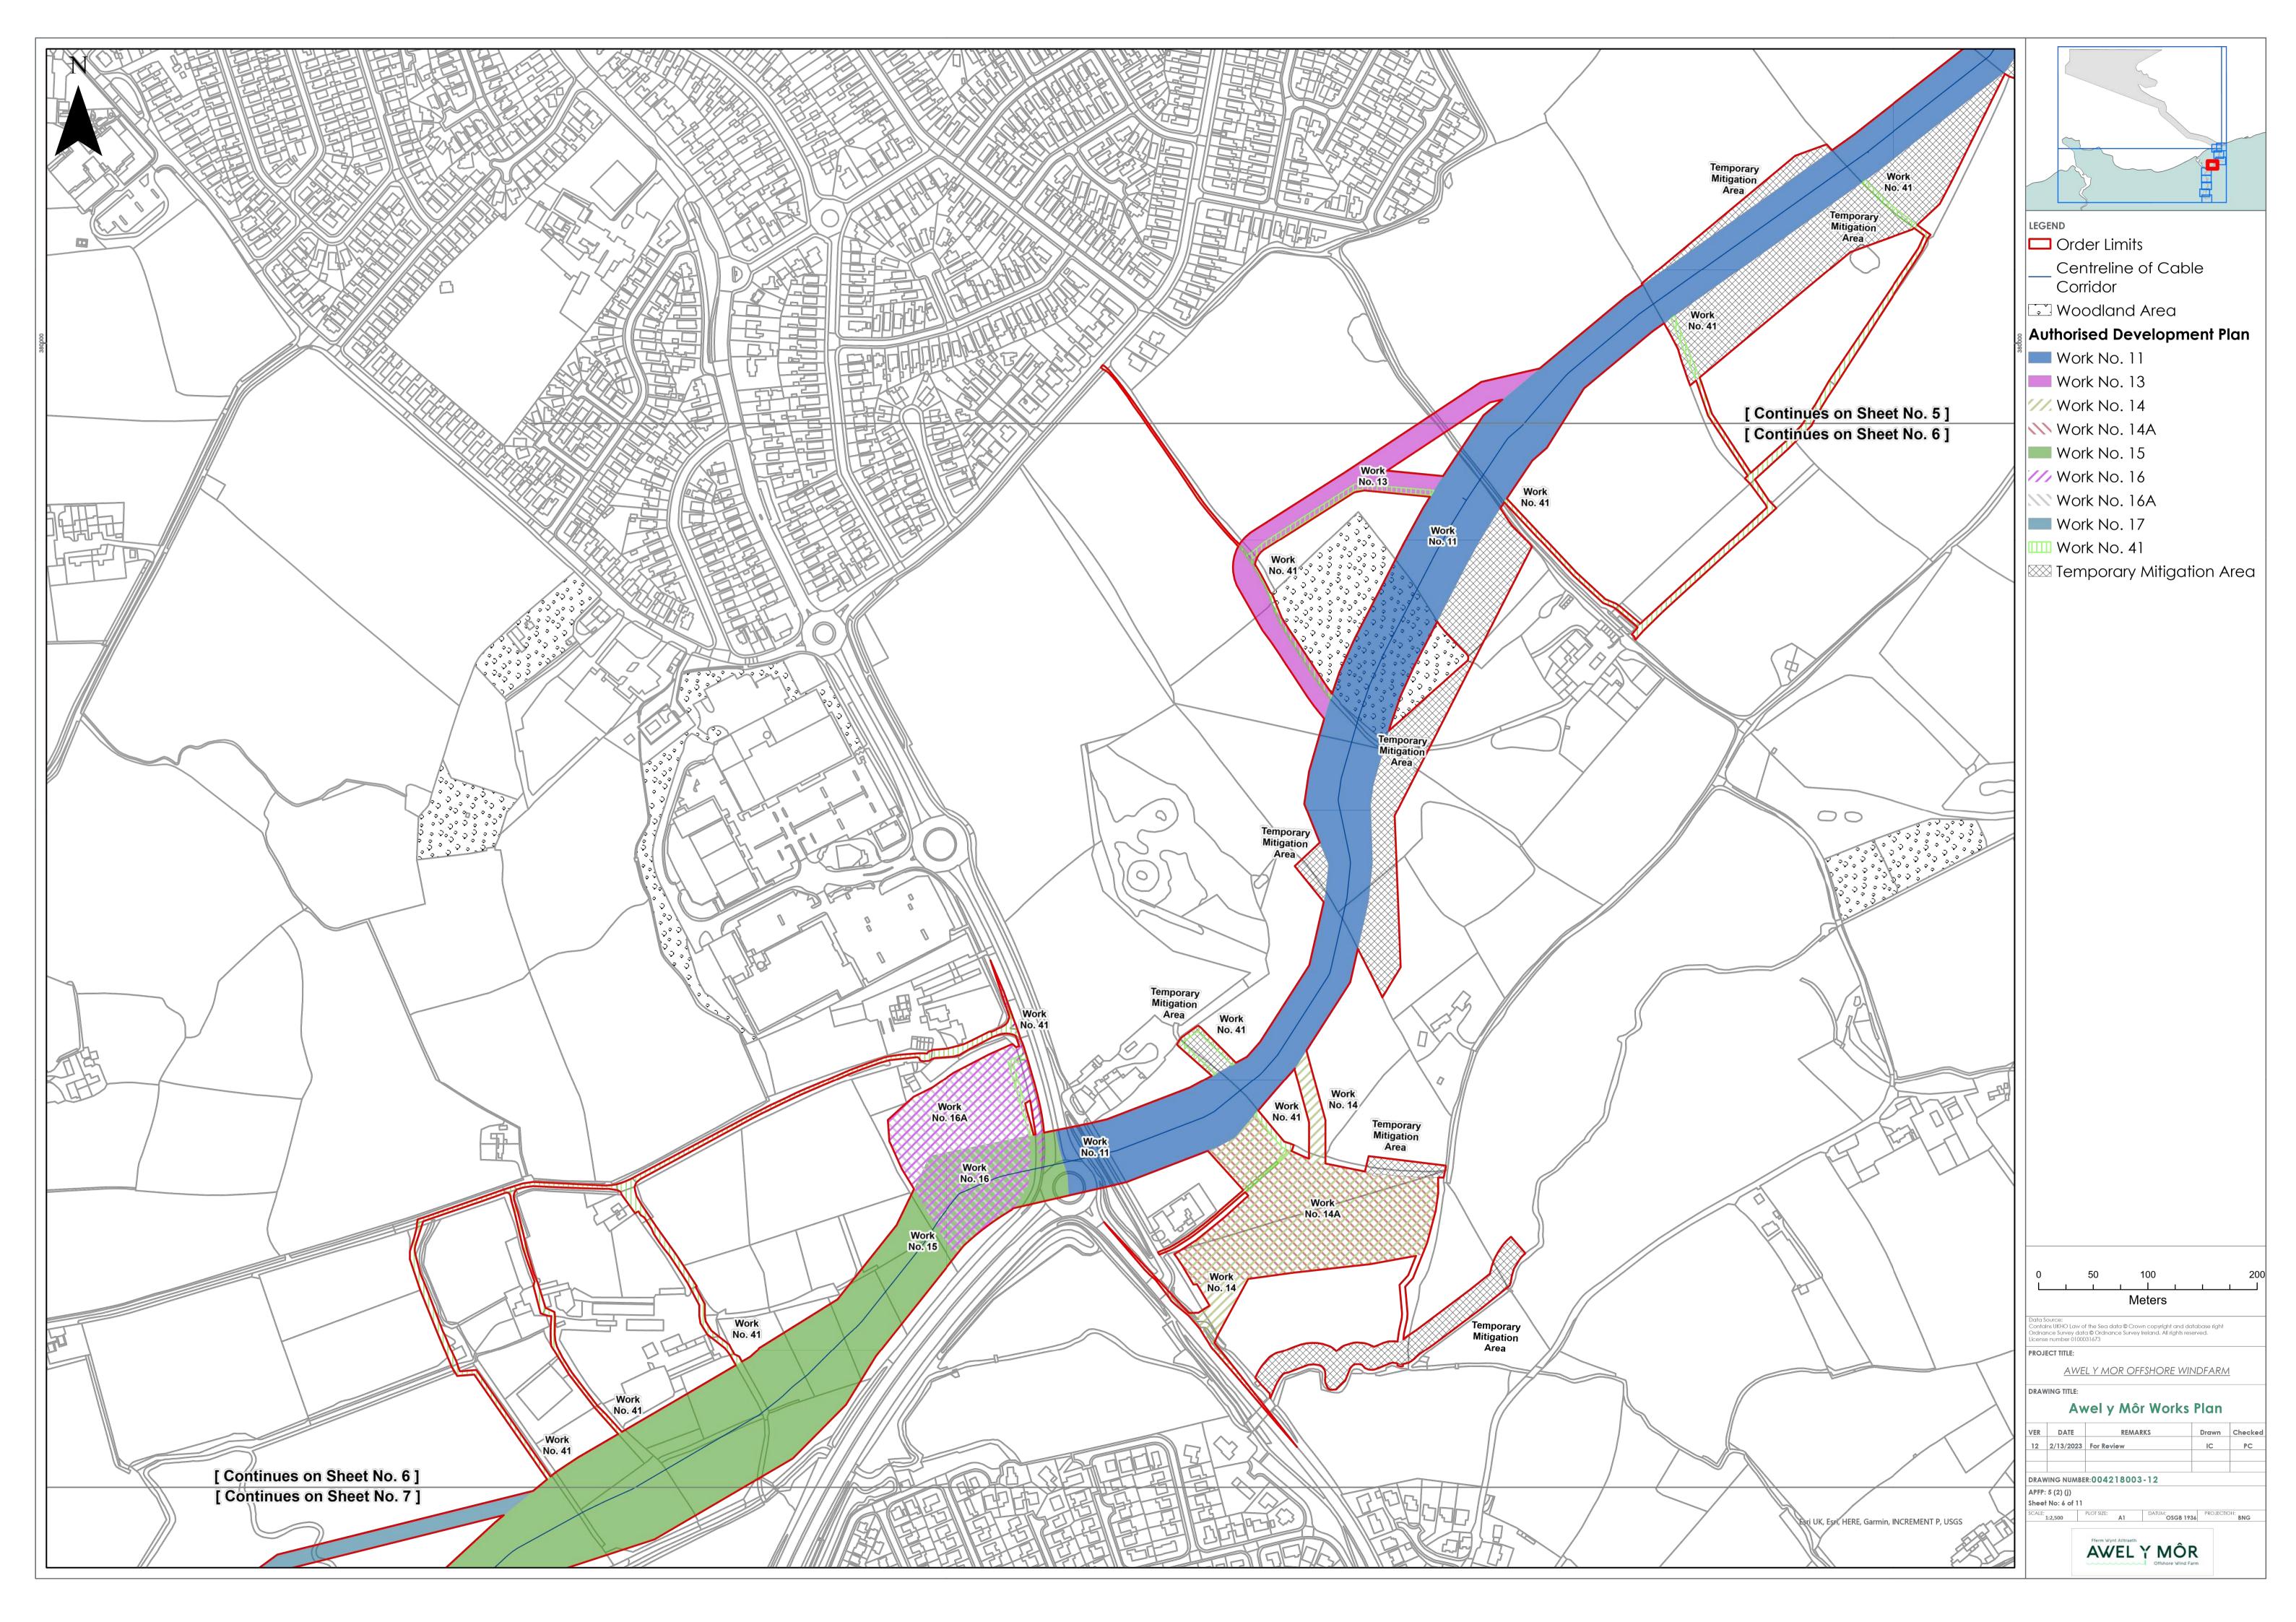

|                                                | LEGEND<br>Centreline of Cable<br>Corridor<br>Woodland Area<br>Authorised Development Plan<br>Work No. 5<br>Work No. 8<br>Work No. 8A<br>Work No. 8A<br>Work No. 10                                                                                                                                                                                                     |
|------------------------------------------------|------------------------------------------------------------------------------------------------------------------------------------------------------------------------------------------------------------------------------------------------------------------------------------------------------------------------------------------------------------------------|
|                                                | Work No. 10A<br>Work No. 11<br>Work No. 41<br>Temporary Mitigation Area                                                                                                                                                                                                                                                                                                |
|                                                |                                                                                                                                                                                                                                                                                                                                                                        |
|                                                |                                                                                                                                                                                                                                                                                                                                                                        |
|                                                | 0 50 100 200                                                                                                                                                                                                                                                                                                                                                           |
|                                                | Data Source:   Contains UKHO Law of the Sea data © Crown copyright and database right Ordnance Survey data © Ordnance Survey Ireland. All rights reserved. License number 0100031673     PROJECT TITLE:   AWEL Y MOR OFFSHORE WINDFARM     DRAWING TITLE:   Awel y Môr Works Plan     VER   DATE   REMARKS   Drawn   Checked     12   2/13/2023   For Review   IC   PC |
| Esri UK, Esri, HERE, Garmin, INCREMENT P, USGS | DRAWING NUMBER: 004218003 - 12       APFP: 5 (2) (j)       Sheet No: 4 of 11       SCALE:<br>1:2,500       PLOT SIZE: A1     DATUM:<br>OSGB 1936     PROJECTION: BNG       Fferm Wynt Alltraeth       AWYEL Y MÔR     Offshore Wind Farm                                                                                                                               |