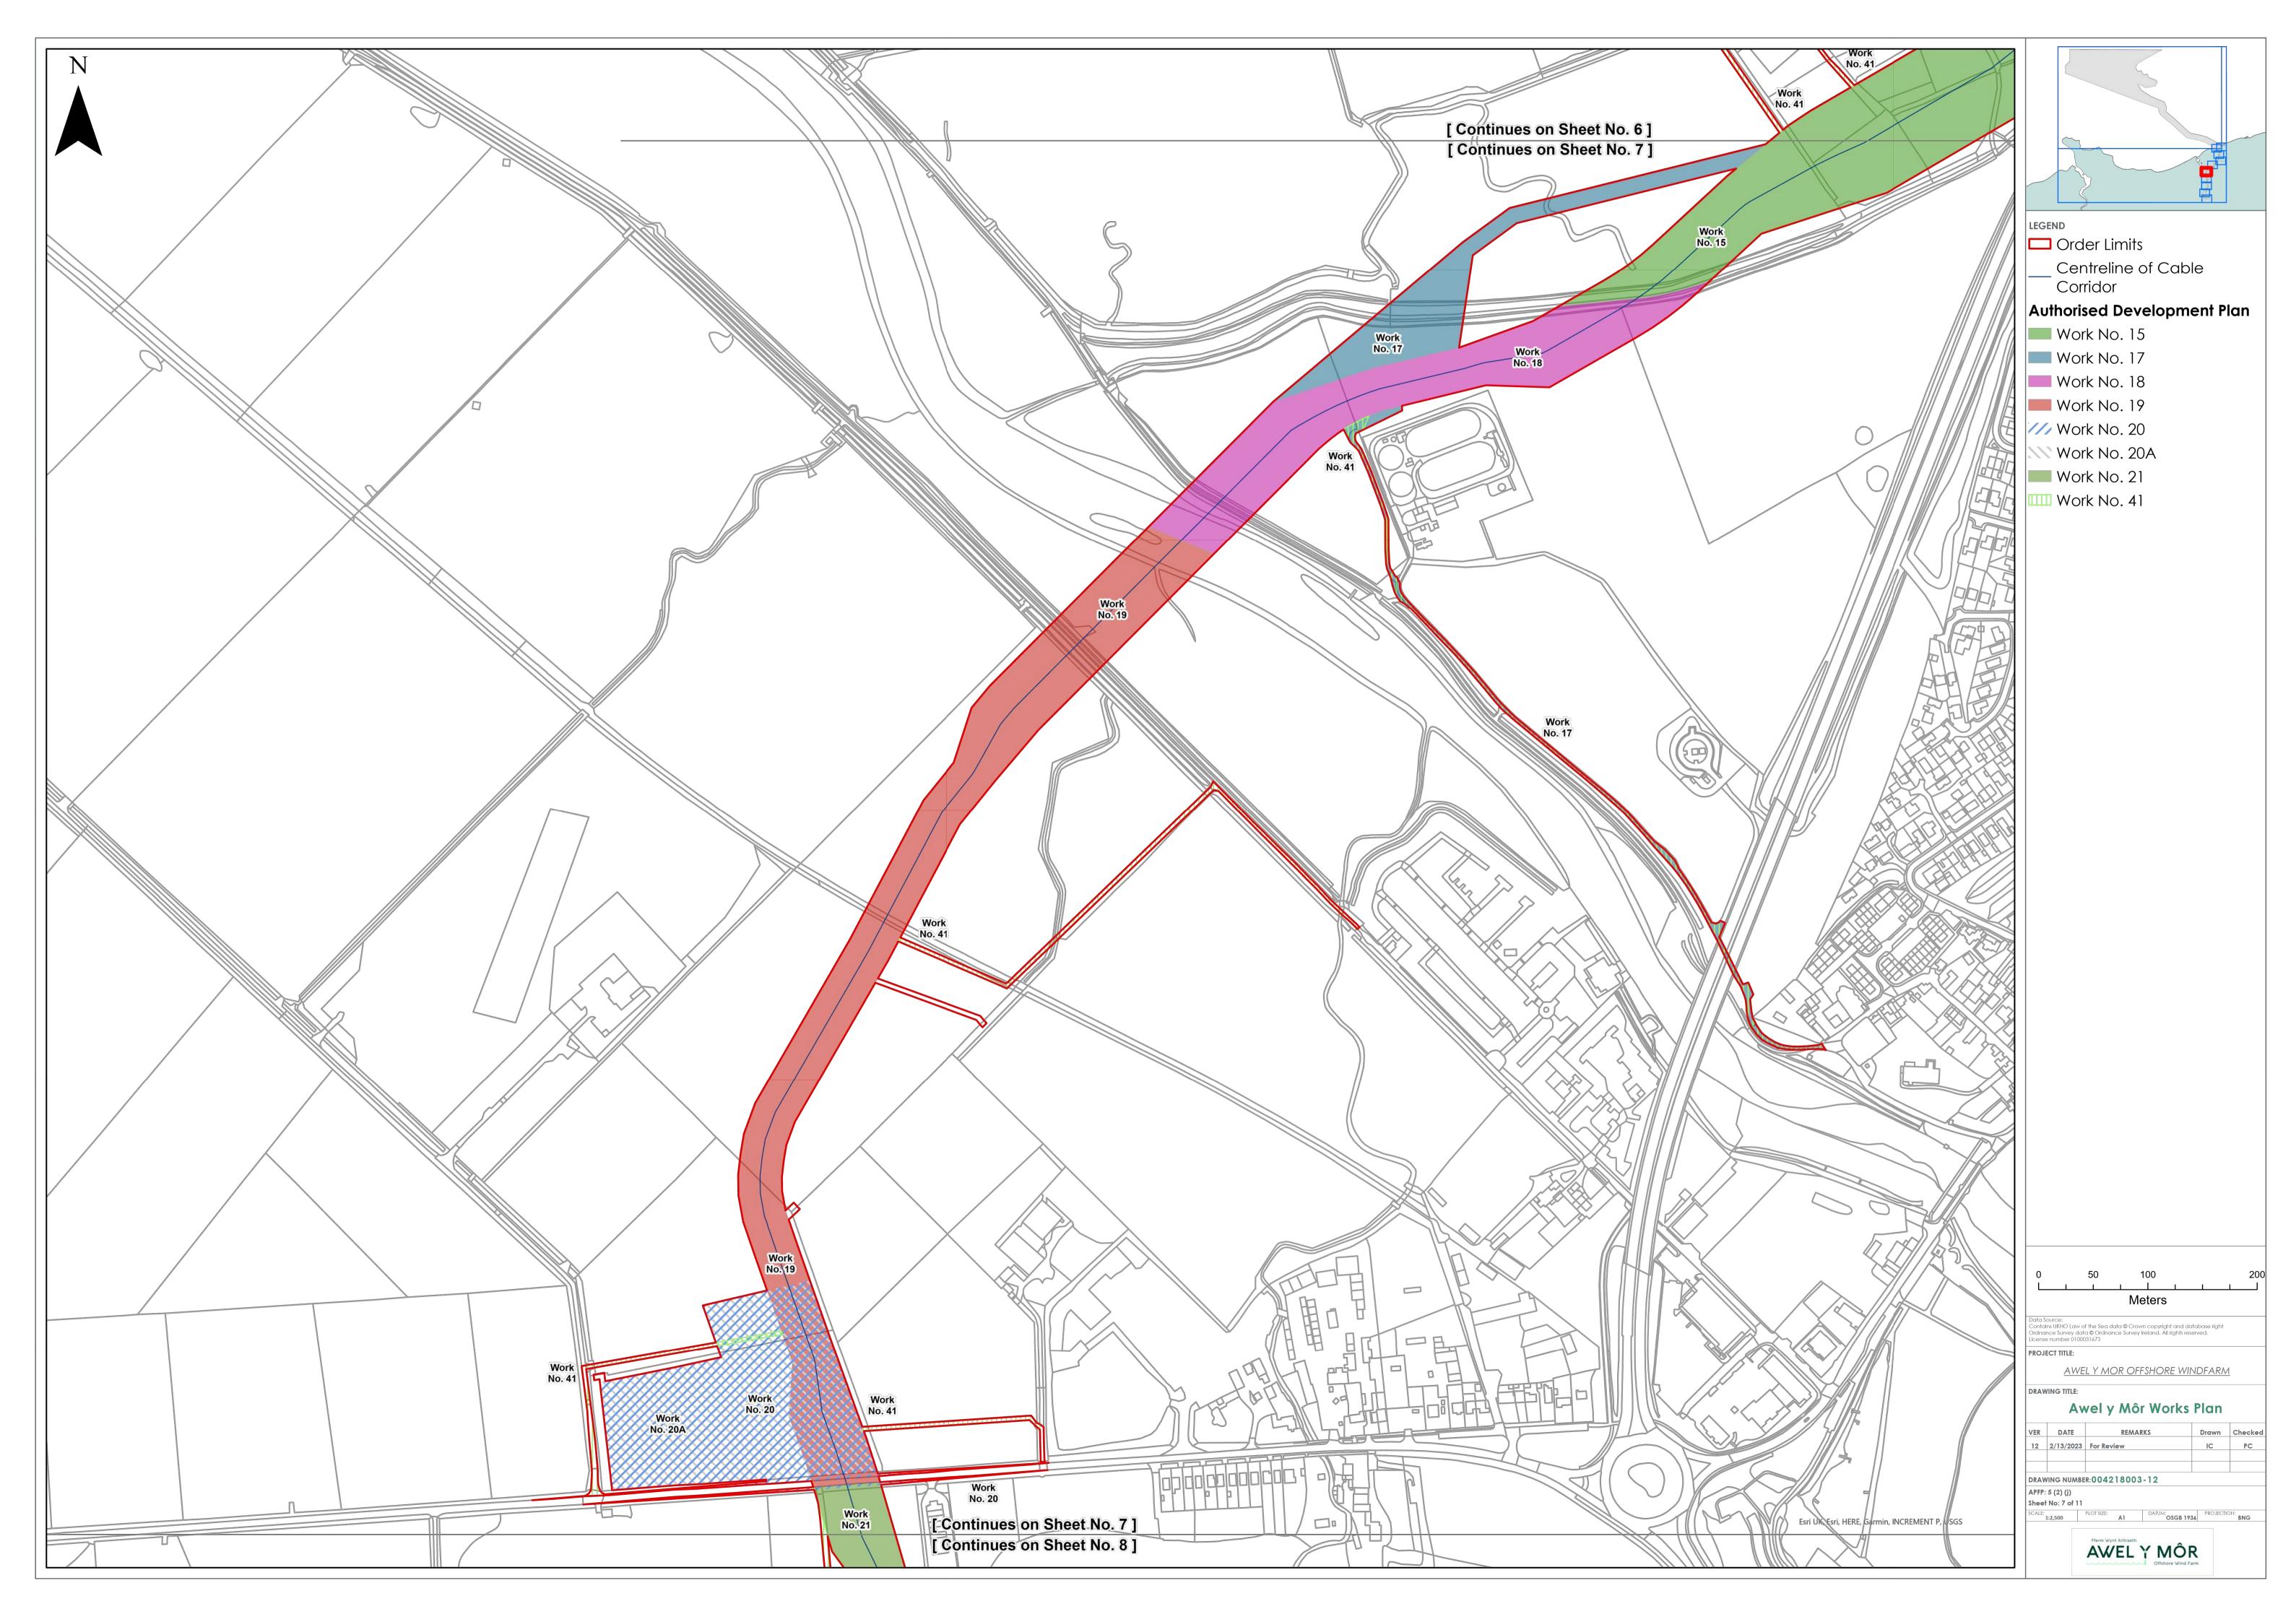

|                                                | LEGEND<br>Centreline of Cable<br>Corridor<br>Woodland Area<br>Authorised Development Plan<br>Work No. 5<br>Work No. 8<br>Work No. 8A<br>Work No. 8A<br>Work No. 10                                                                                                                                                                                                     |
|------------------------------------------------|------------------------------------------------------------------------------------------------------------------------------------------------------------------------------------------------------------------------------------------------------------------------------------------------------------------------------------------------------------------------|
|                                                | Work No. 10A<br>Work No. 11<br>Work No. 41<br>Temporary Mitigation Area                                                                                                                                                                                                                                                                                                |
|                                                |                                                                                                                                                                                                                                                                                                                                                                        |
|                                                |                                                                                                                                                                                                                                                                                                                                                                        |
|                                                | 0 50 100 200                                                                                                                                                                                                                                                                                                                                                           |
|                                                | Data Source:   Contains UKHO Law of the Sea data © Crown copyright and database right Ordnance Survey data © Ordnance Survey Ireland. All rights reserved. License number 0100031673     PROJECT TITLE:   AWEL Y MOR OFFSHORE WINDFARM     DRAWING TITLE:   Awel y Môr Works Plan     VER   DATE   REMARKS   Drawn   Checked     12   2/13/2023   For Review   IC   PC |
| Esri UK, Esri, HERE, Garmin, INCREMENT P, USGS | DRAWING NUMBER: 004218003 - 12       APFP: 5 (2) (j)       Sheet No: 4 of 11       SCALE:<br>1:2,500       PLOT SIZE: A1     DATUM:<br>OSGB 1936     PROJECTION: BNG       Fferm Wynt Alltraeth       AWYEL Y MÔR     Offshore Wind Farm                                                                                                                               |