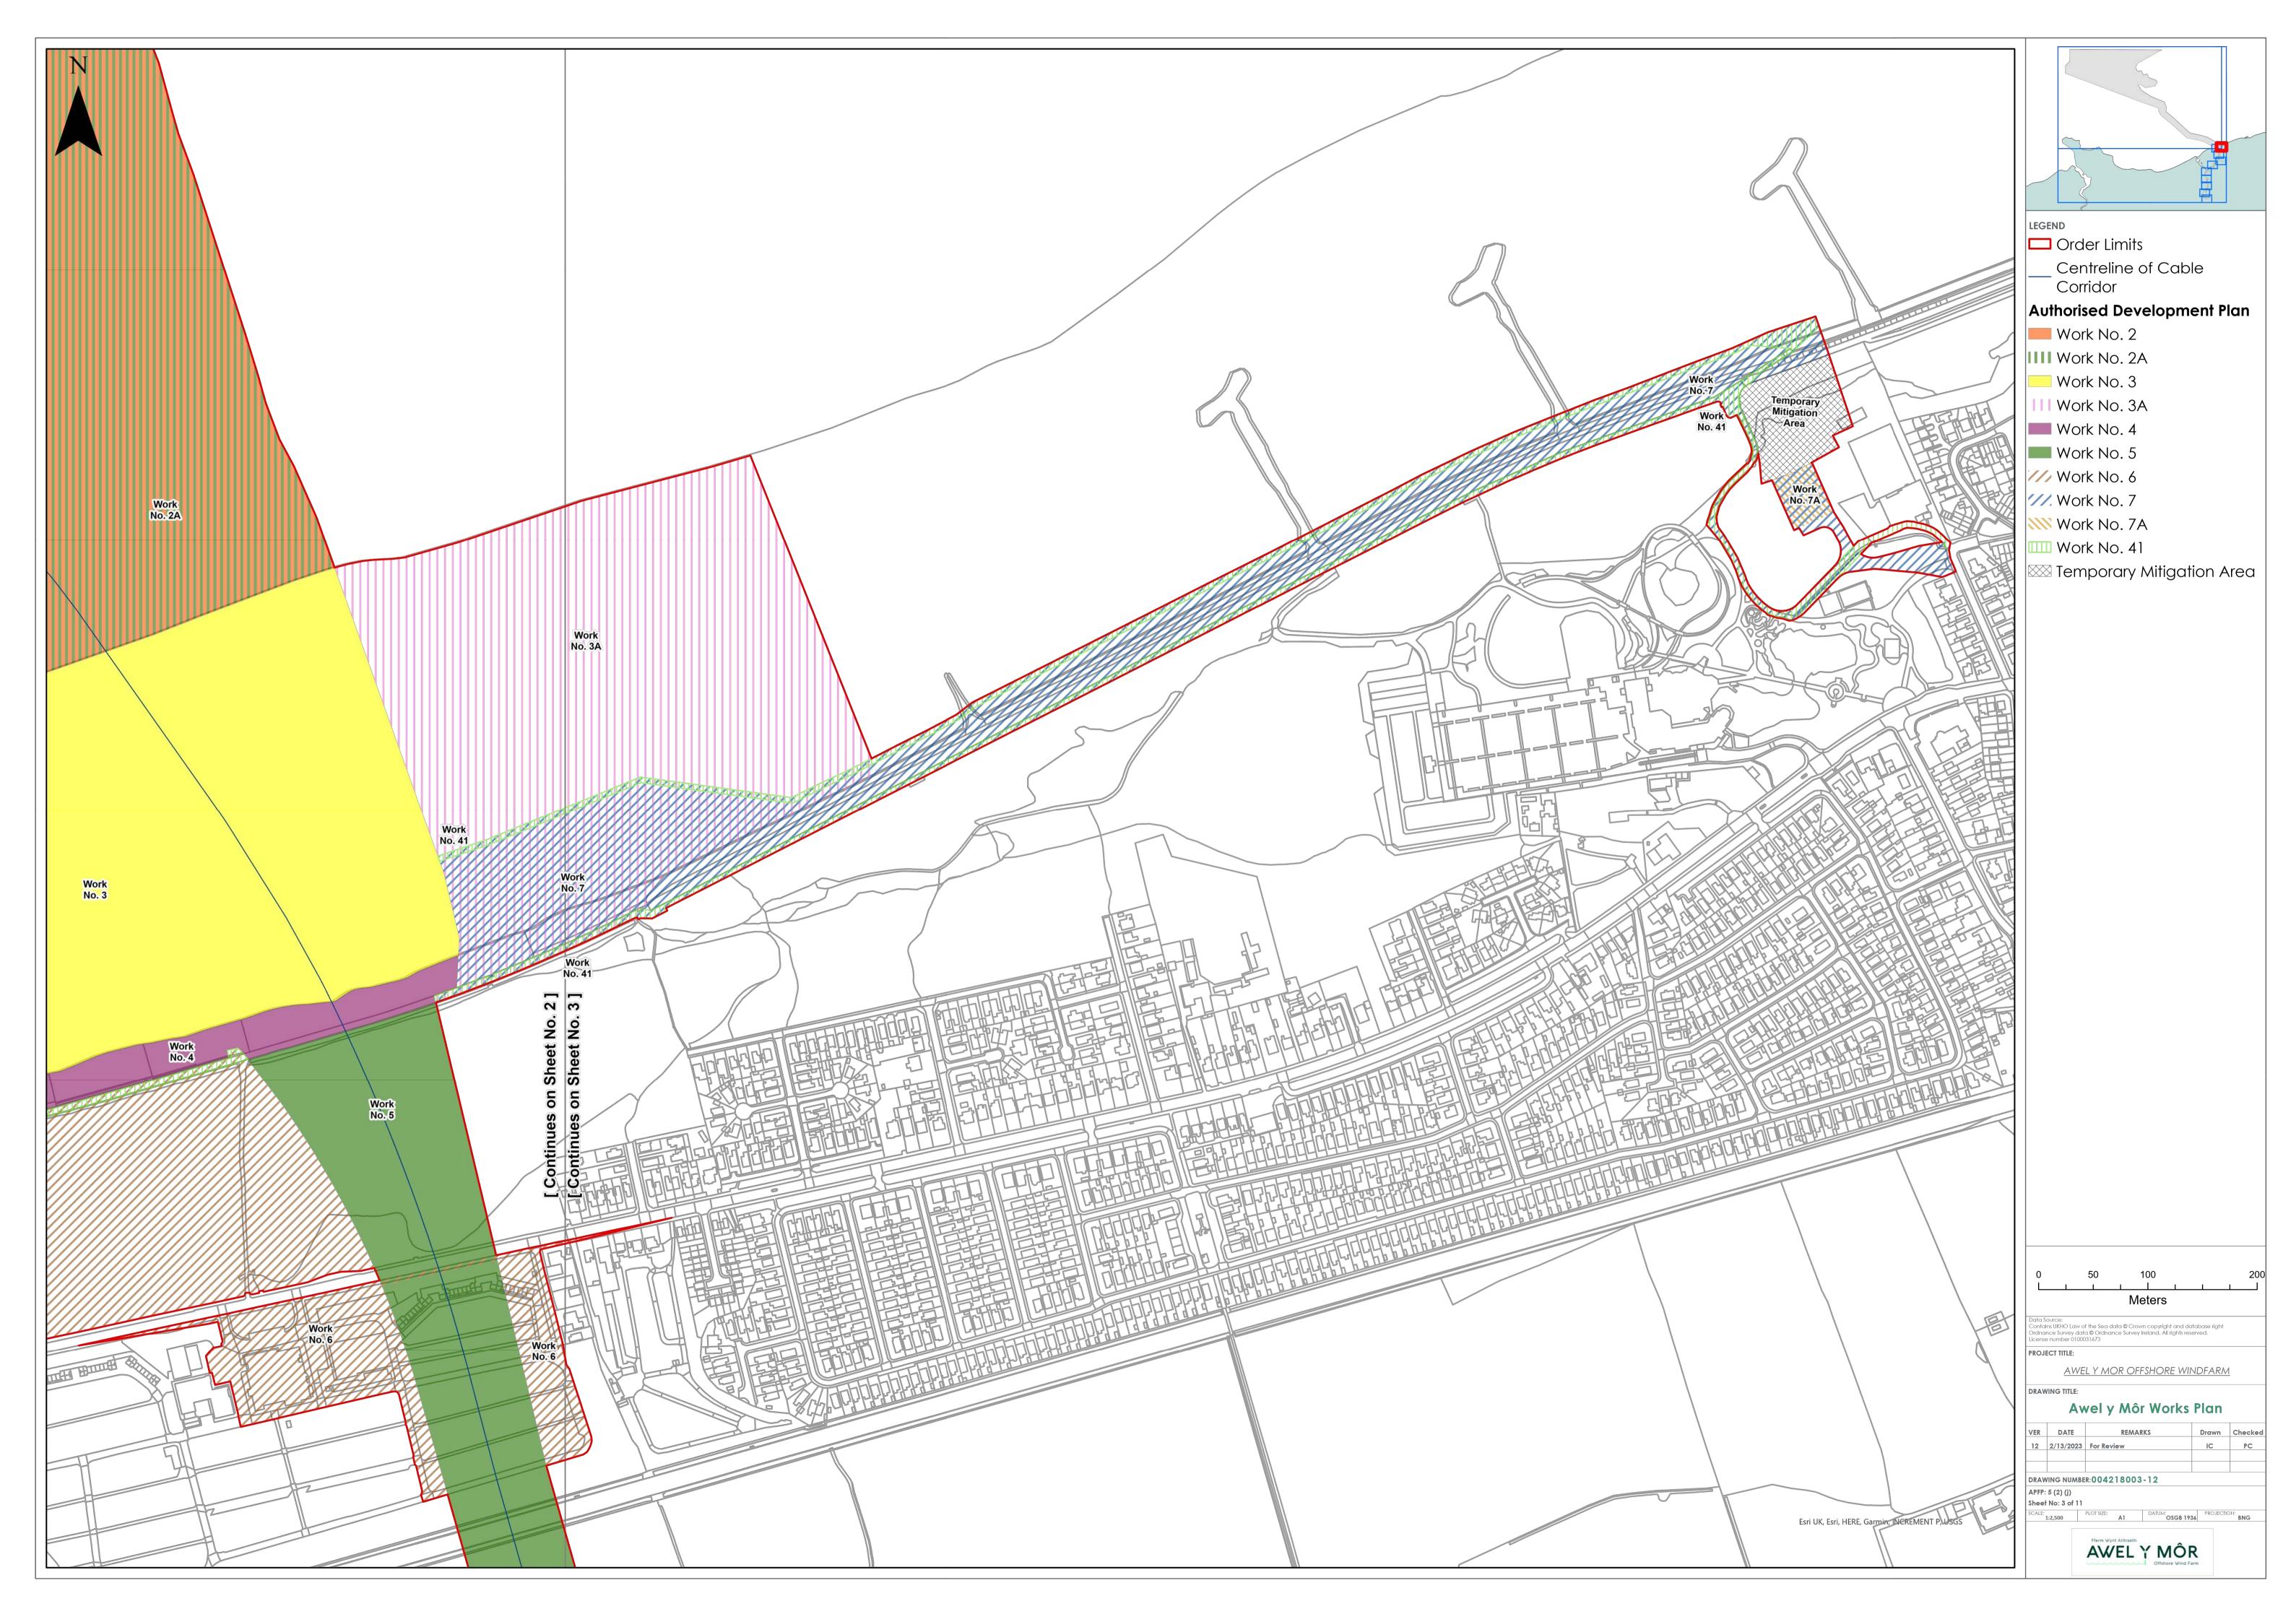

|                                                | LEGEND<br>Contreline of Cable<br>Corridor<br>Woodland Area<br>Authorised Development Plan<br>Work No. 23<br>Work No. 25<br>Work No. 26A<br>Work No. 41<br>Temporary Mitigation Area                                                                                                                                                                                                                                                                                                                                                                                                                                                                                                                                                                                                                                                                                                                                                                                                                |
|------------------------------------------------|----------------------------------------------------------------------------------------------------------------------------------------------------------------------------------------------------------------------------------------------------------------------------------------------------------------------------------------------------------------------------------------------------------------------------------------------------------------------------------------------------------------------------------------------------------------------------------------------------------------------------------------------------------------------------------------------------------------------------------------------------------------------------------------------------------------------------------------------------------------------------------------------------------------------------------------------------------------------------------------------------|
| Esri UK, Esri, HERE, Garmin, INCREMENT P, USGS | 0   50   100   200     Meters     Data Source:     Contains UKHO Law of the Sea data @ Crown copyright and database right Ordnance Survey lieland. All rights reserved.     Data Source:     Contains UKHO Law of the Sea data @ Crown copyright and database right Ordnance Survey lieland. All rights reserved.     Data Source:     Contains UKHO Law of the Sea data @ Crown copyright and database right Ordnance Survey lieland. All rights reserved.     Deta Source:     Contains UKHO Law of the Sea data @ Crown copyright and database right Ordnance Survey lieland. All rights reserved.     License number 0100031673     PROJECT TITLE:     AWEL Y MOR OFFSHORE WINDFARM     DRAWING TITLE:     AWEI Y MOR OFFSHORE WINDFARM     DRAWING TITLE:     AWEI Y MOR Works Plan     VER DATE REMARKS Drawn Checked     12 2/13/2023 For Review     IC     DRAWING NUMBER: 004218003-12     APPR: 5 (2) (j)     Sheel No: ? of 11     SCALE: 3:2,500     IDATUM: OSGB 1936 <t< th=""></t<> |