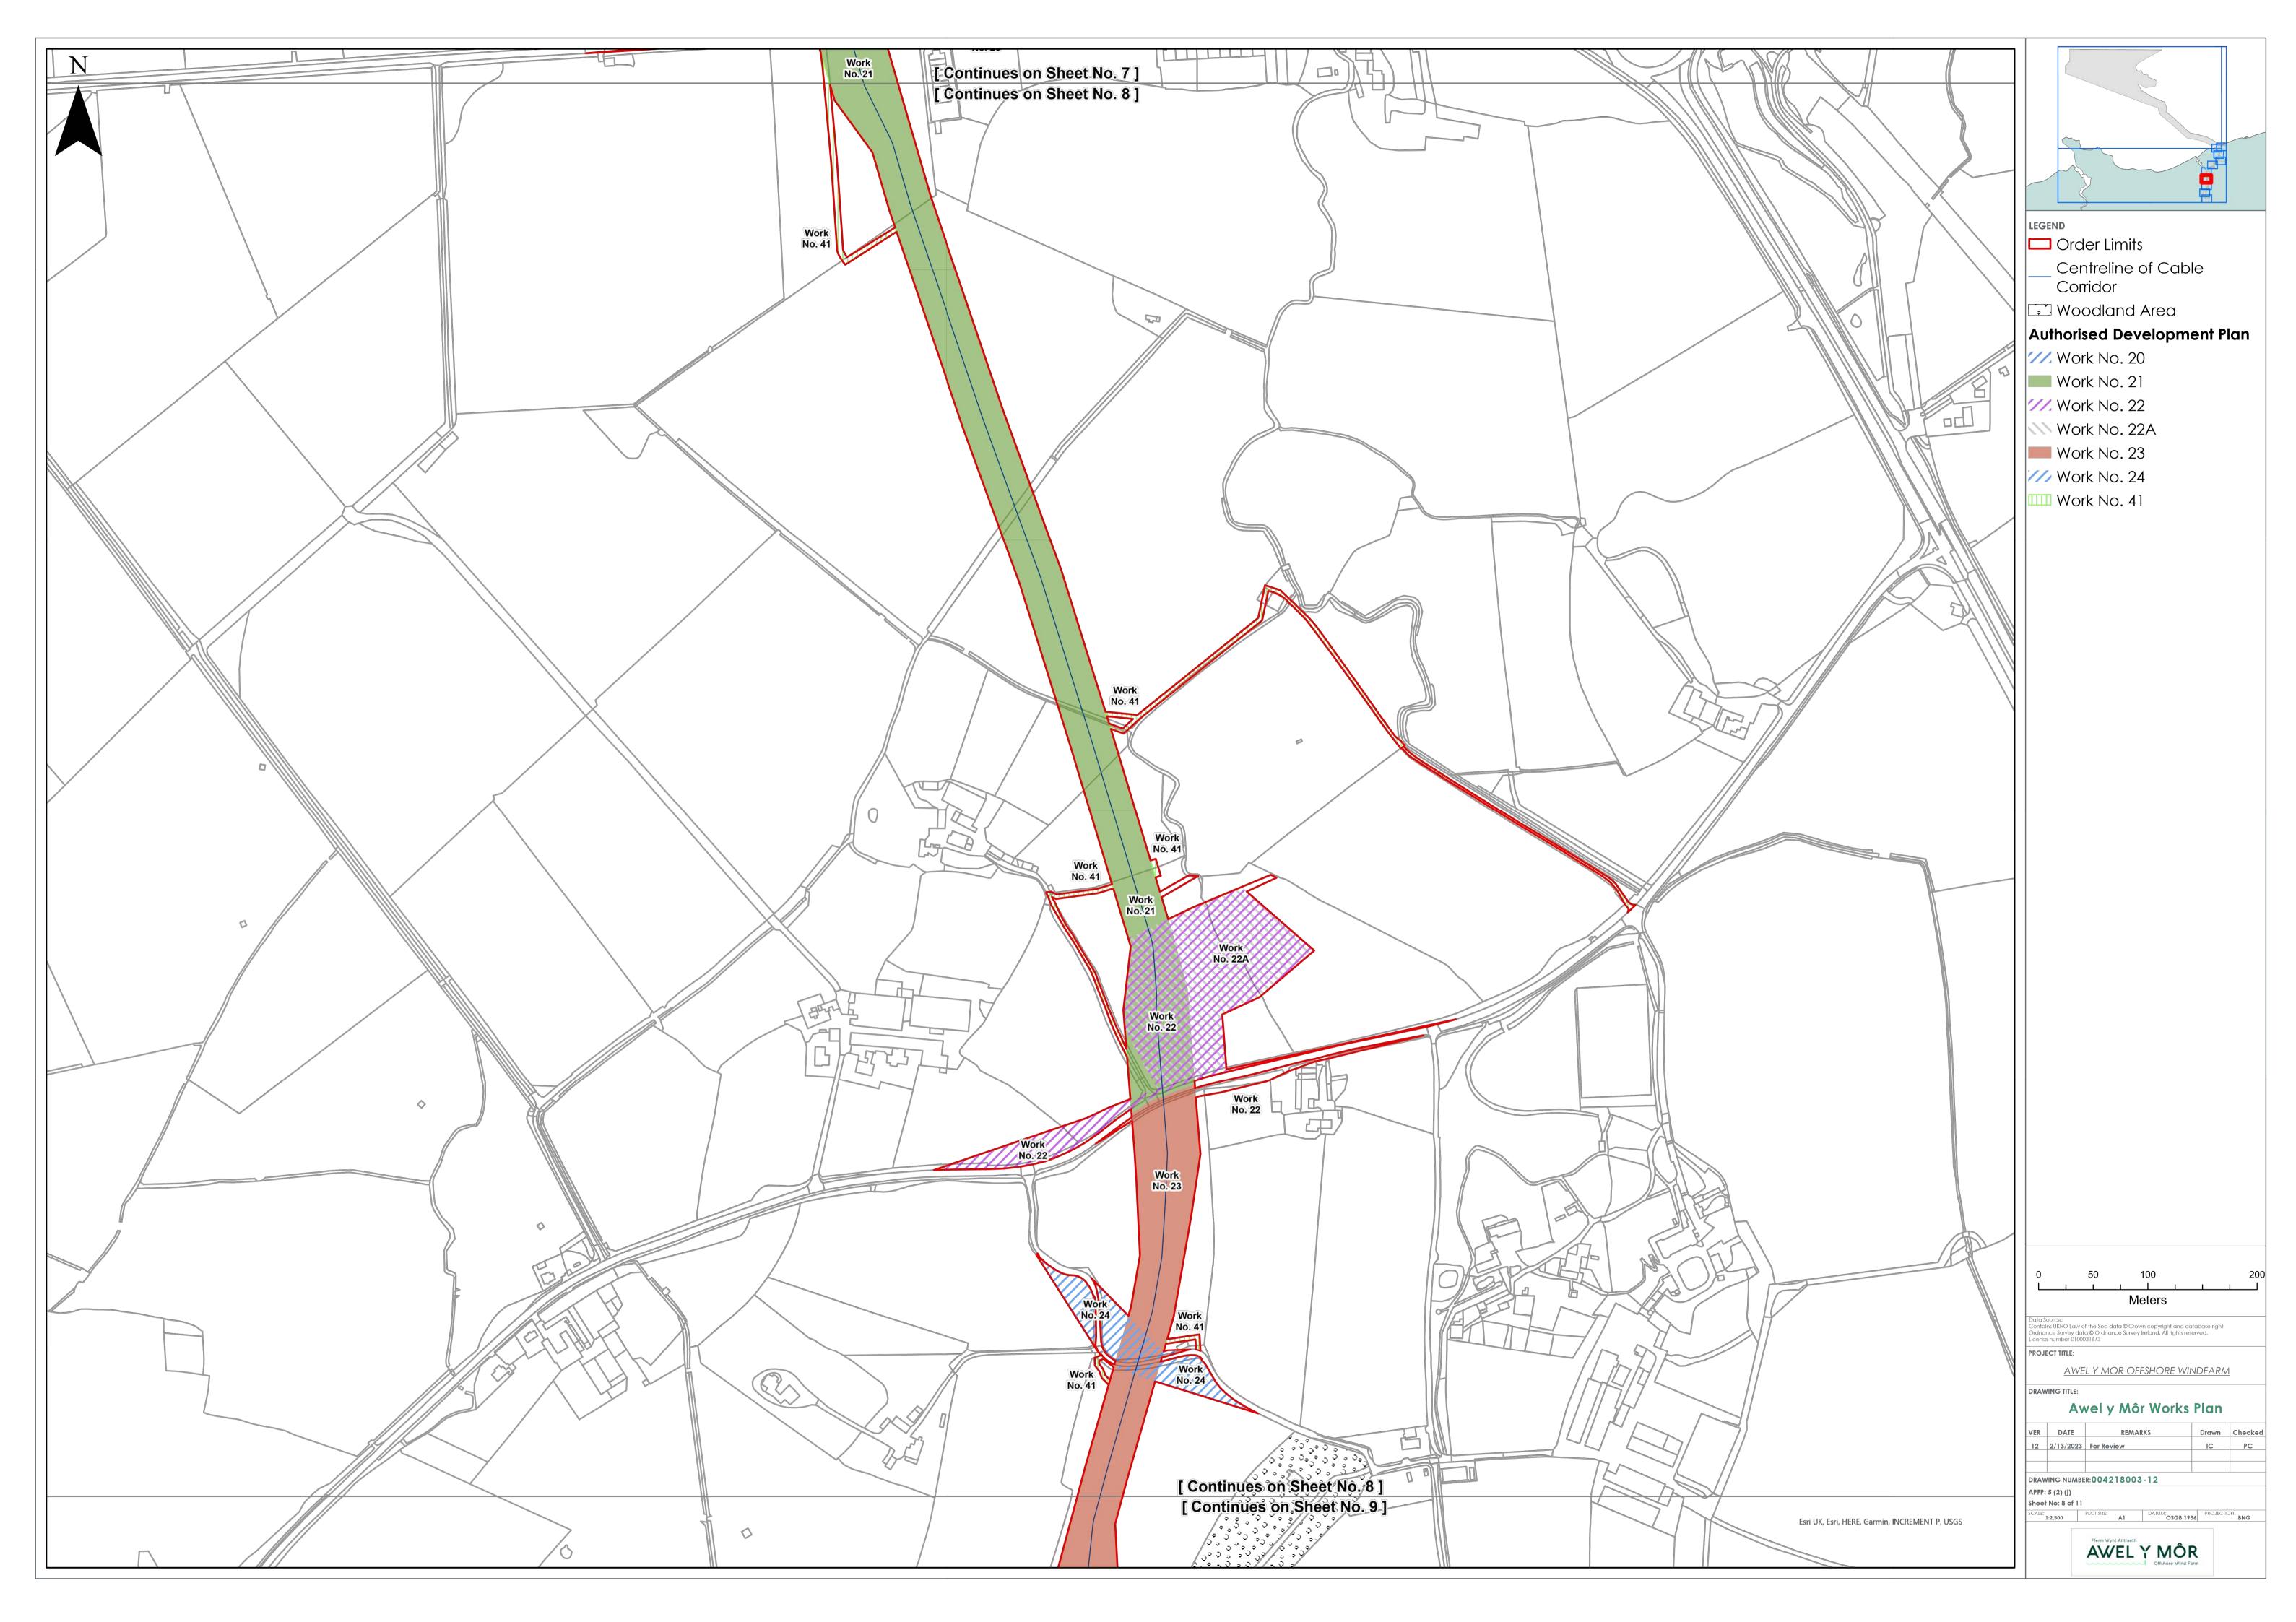

| Data Source:   Contains UKHO Law of the Sea data © Crown copyright and database right Ordnance Survey data © Ordnance Survey Ireland. All rights reserved. License number 0100031673     PROJECT TITLE:   AWEL Y MOR OFFSHORE WINDFARM     DRAWING TITLE:   Awel y Môr Works Plan     VER   DATE   REMARKS   Drawn   Checked     12   2/13/2023   For Review   IC   PC |
| Esri UK, Esri, HERE, Garmin, INCREMENT P, USGS | DRAWING NUMBER: 004218003 - 12       APFP: 5 (2) (j)       Sheet No: 4 of 11       SCALE:<br>1:2,500       PLOT SIZE: A1     DATUM:<br>OSGB 1936     PROJECTION: BNG       Fferm Wynt Alltraeth       AWYEL Y MÔR     Offshore Wind Farm                                                                                                                               |











|                                                | LEGEND<br>Contreline of Cable<br>Corridor<br>Woodland Area<br>Authorised Development Plan<br>Work No. 23<br>Work No. 25<br>Work No. 26A<br>Work No. 41<br>Temporary Mitigation Area