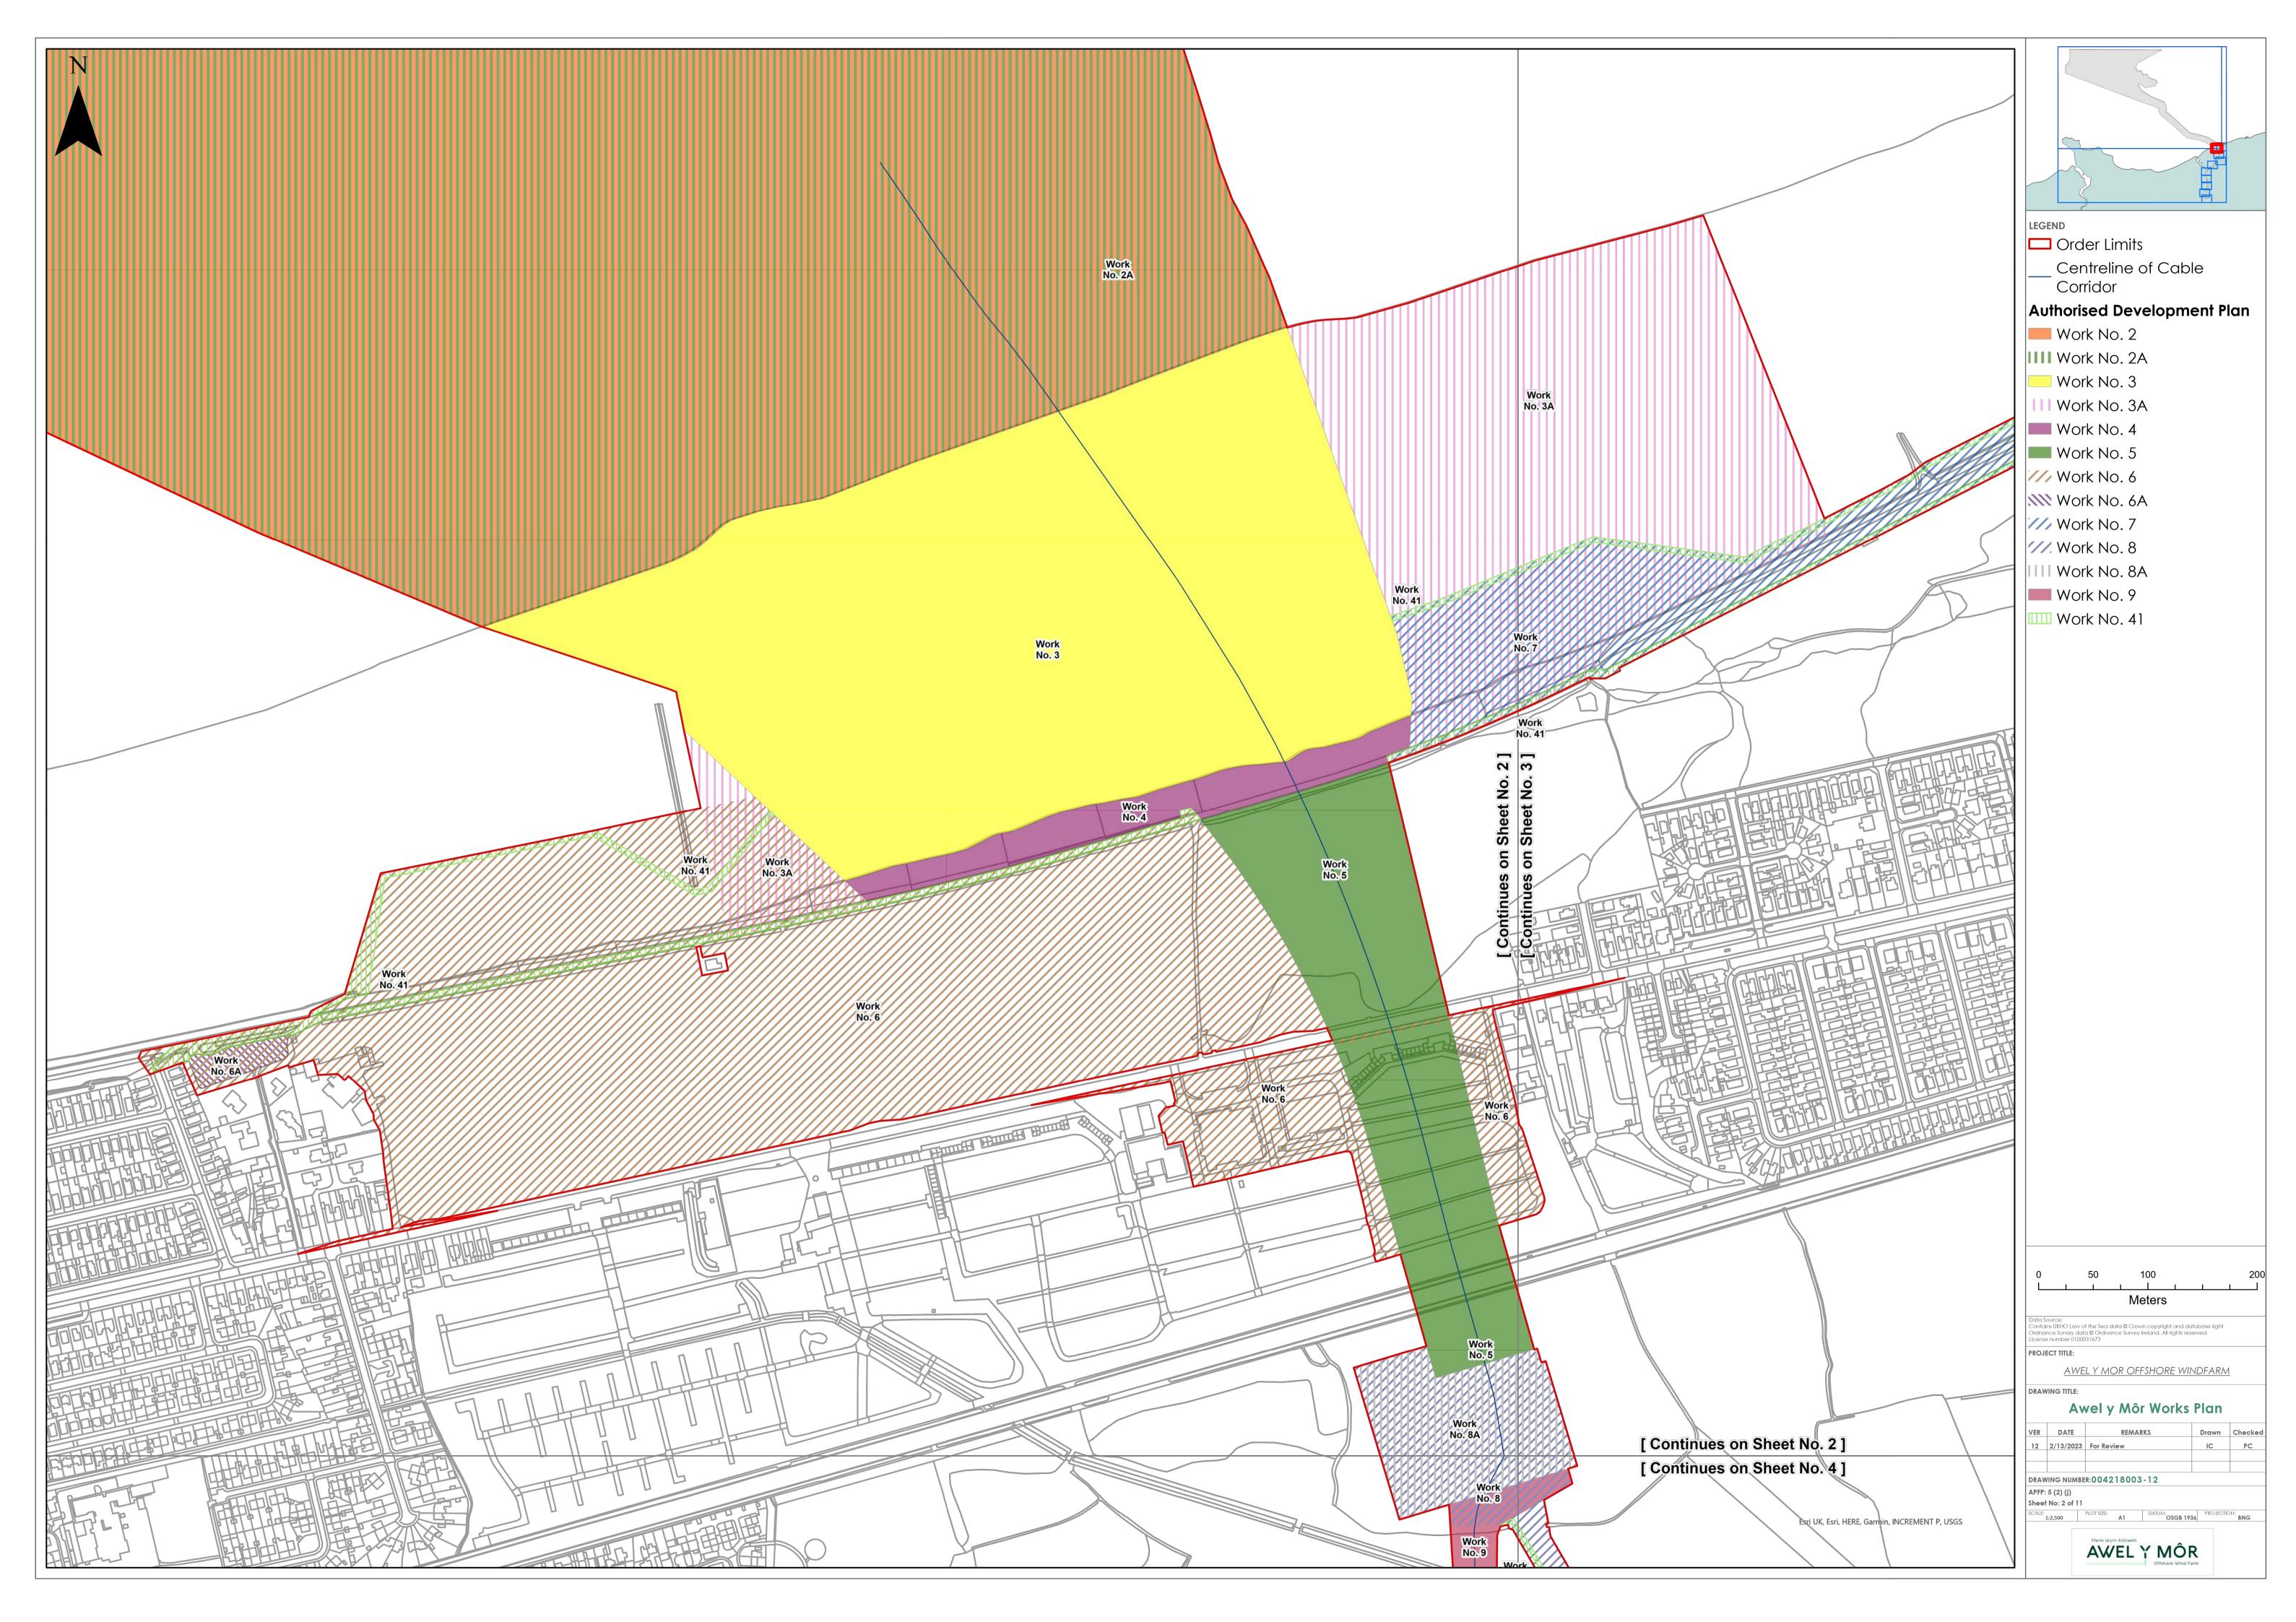

---------|----------------|
| Α        | March<br>2022    | ES                             | RWE    | RWE           | RWE            |
| В        | May<br>2022      | ES                             | RWE    | RWE           | RWE            |
| С        | October<br>2022  | Deadline 1                     | RWE    | RWE           | RWE            |
| С        | February<br>2022 | Deadline 6                     | RWE    | RWE           | RWE            |
|          |                  |                                |        |               |                |

RWE Renewables UK Swindon Limited

Windmill Hill Business Park Whitehill Way Swindon Wiltshire SN5 6PB T +44 (0)8456 720 090

Registered office: RWE Renewables UK Swindon Limited Windmill Hill Business Park Whitehill Way Swindon













|                                                | LEGEND<br>Centreline of Cable<br>Corridor<br>Woodland Area<br>Authorised Development Plan<br>Work No. 5<br>Work No. 8<br>Work No. 8A<br>Work No. 8A<br>Work No. 10                                                                                                                                                                                                     |
|------------------------------------------------|--------------------------------------------------------------------------------------------------------------------------------------------------------------------------------------------------------------------------------------------------------------------------------------------------------------------------------------------