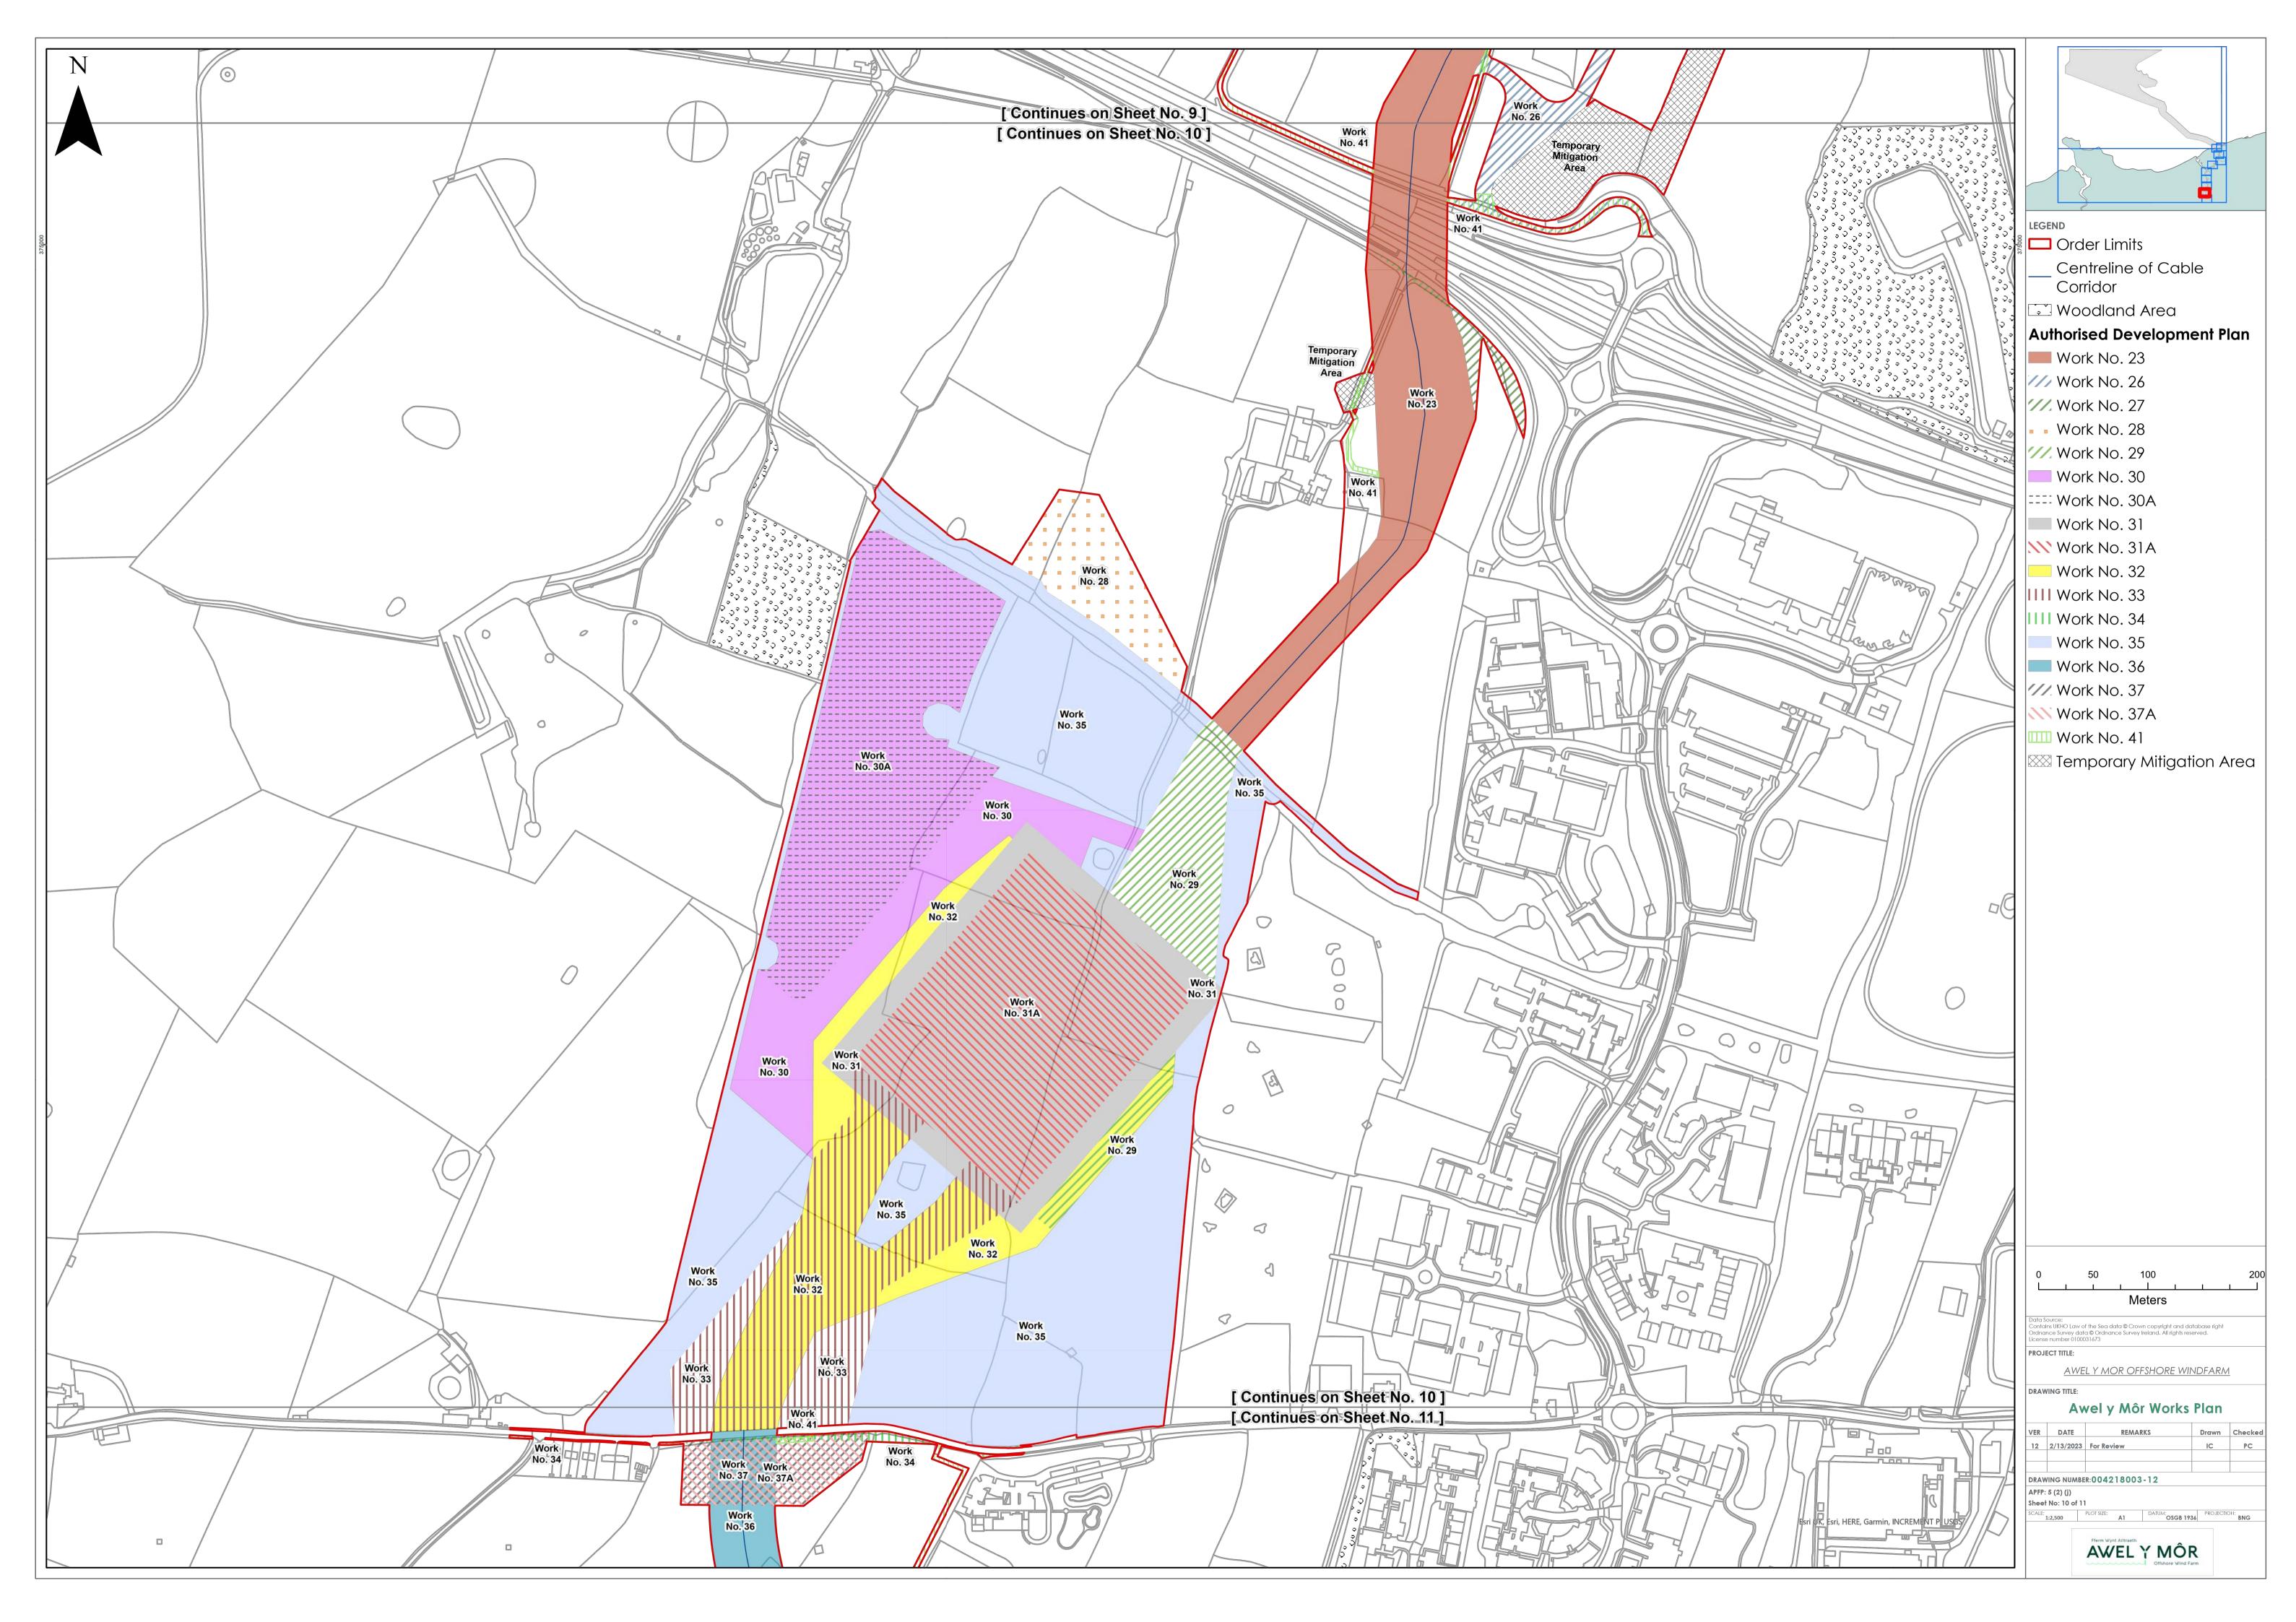

.     Data Source:     Contains UKHO Law of the Sea data @ Crown copyright and database right Ordnance Survey lieland. All rights reserved.     Data Source:     Contains UKHO Law of the Sea data @ Crown copyright and database right Ordnance Survey lieland. All rights reserved.     Deta Source:     Contains UKHO Law of the Sea data @ Crown copyright and database right Ordnance Survey lieland. All rights reserved.     License number 0100031673     PROJECT TITLE:     AWEL Y MOR OFFSHORE WINDFARM     DRAWING TITLE:     AWEI Y MOR OFFSHORE WINDFARM     DRAWING TITLE:     AWEI Y MOR Works Plan     VER DATE REMARKS Drawn Checked     12 2/13/2023 For Review     IC     DRAWING NUMBER: 004218003-12     APPR: 5 (2) (j)     Sheel No: ? of 11     SCALE: 3:2,500     IDATUM: OSGB 1936 <t< th=""></t<> |







RWE Renewables UK Swindon Limited

Windmill Hill Business Park Whitehill Way Swindon Wiltshire SN5 6PB T +44 (0)8456 720 090

Registered office: RWE Renewables UK Swindon Limited Windmill Hill Business Park Whitehill Way Swindon