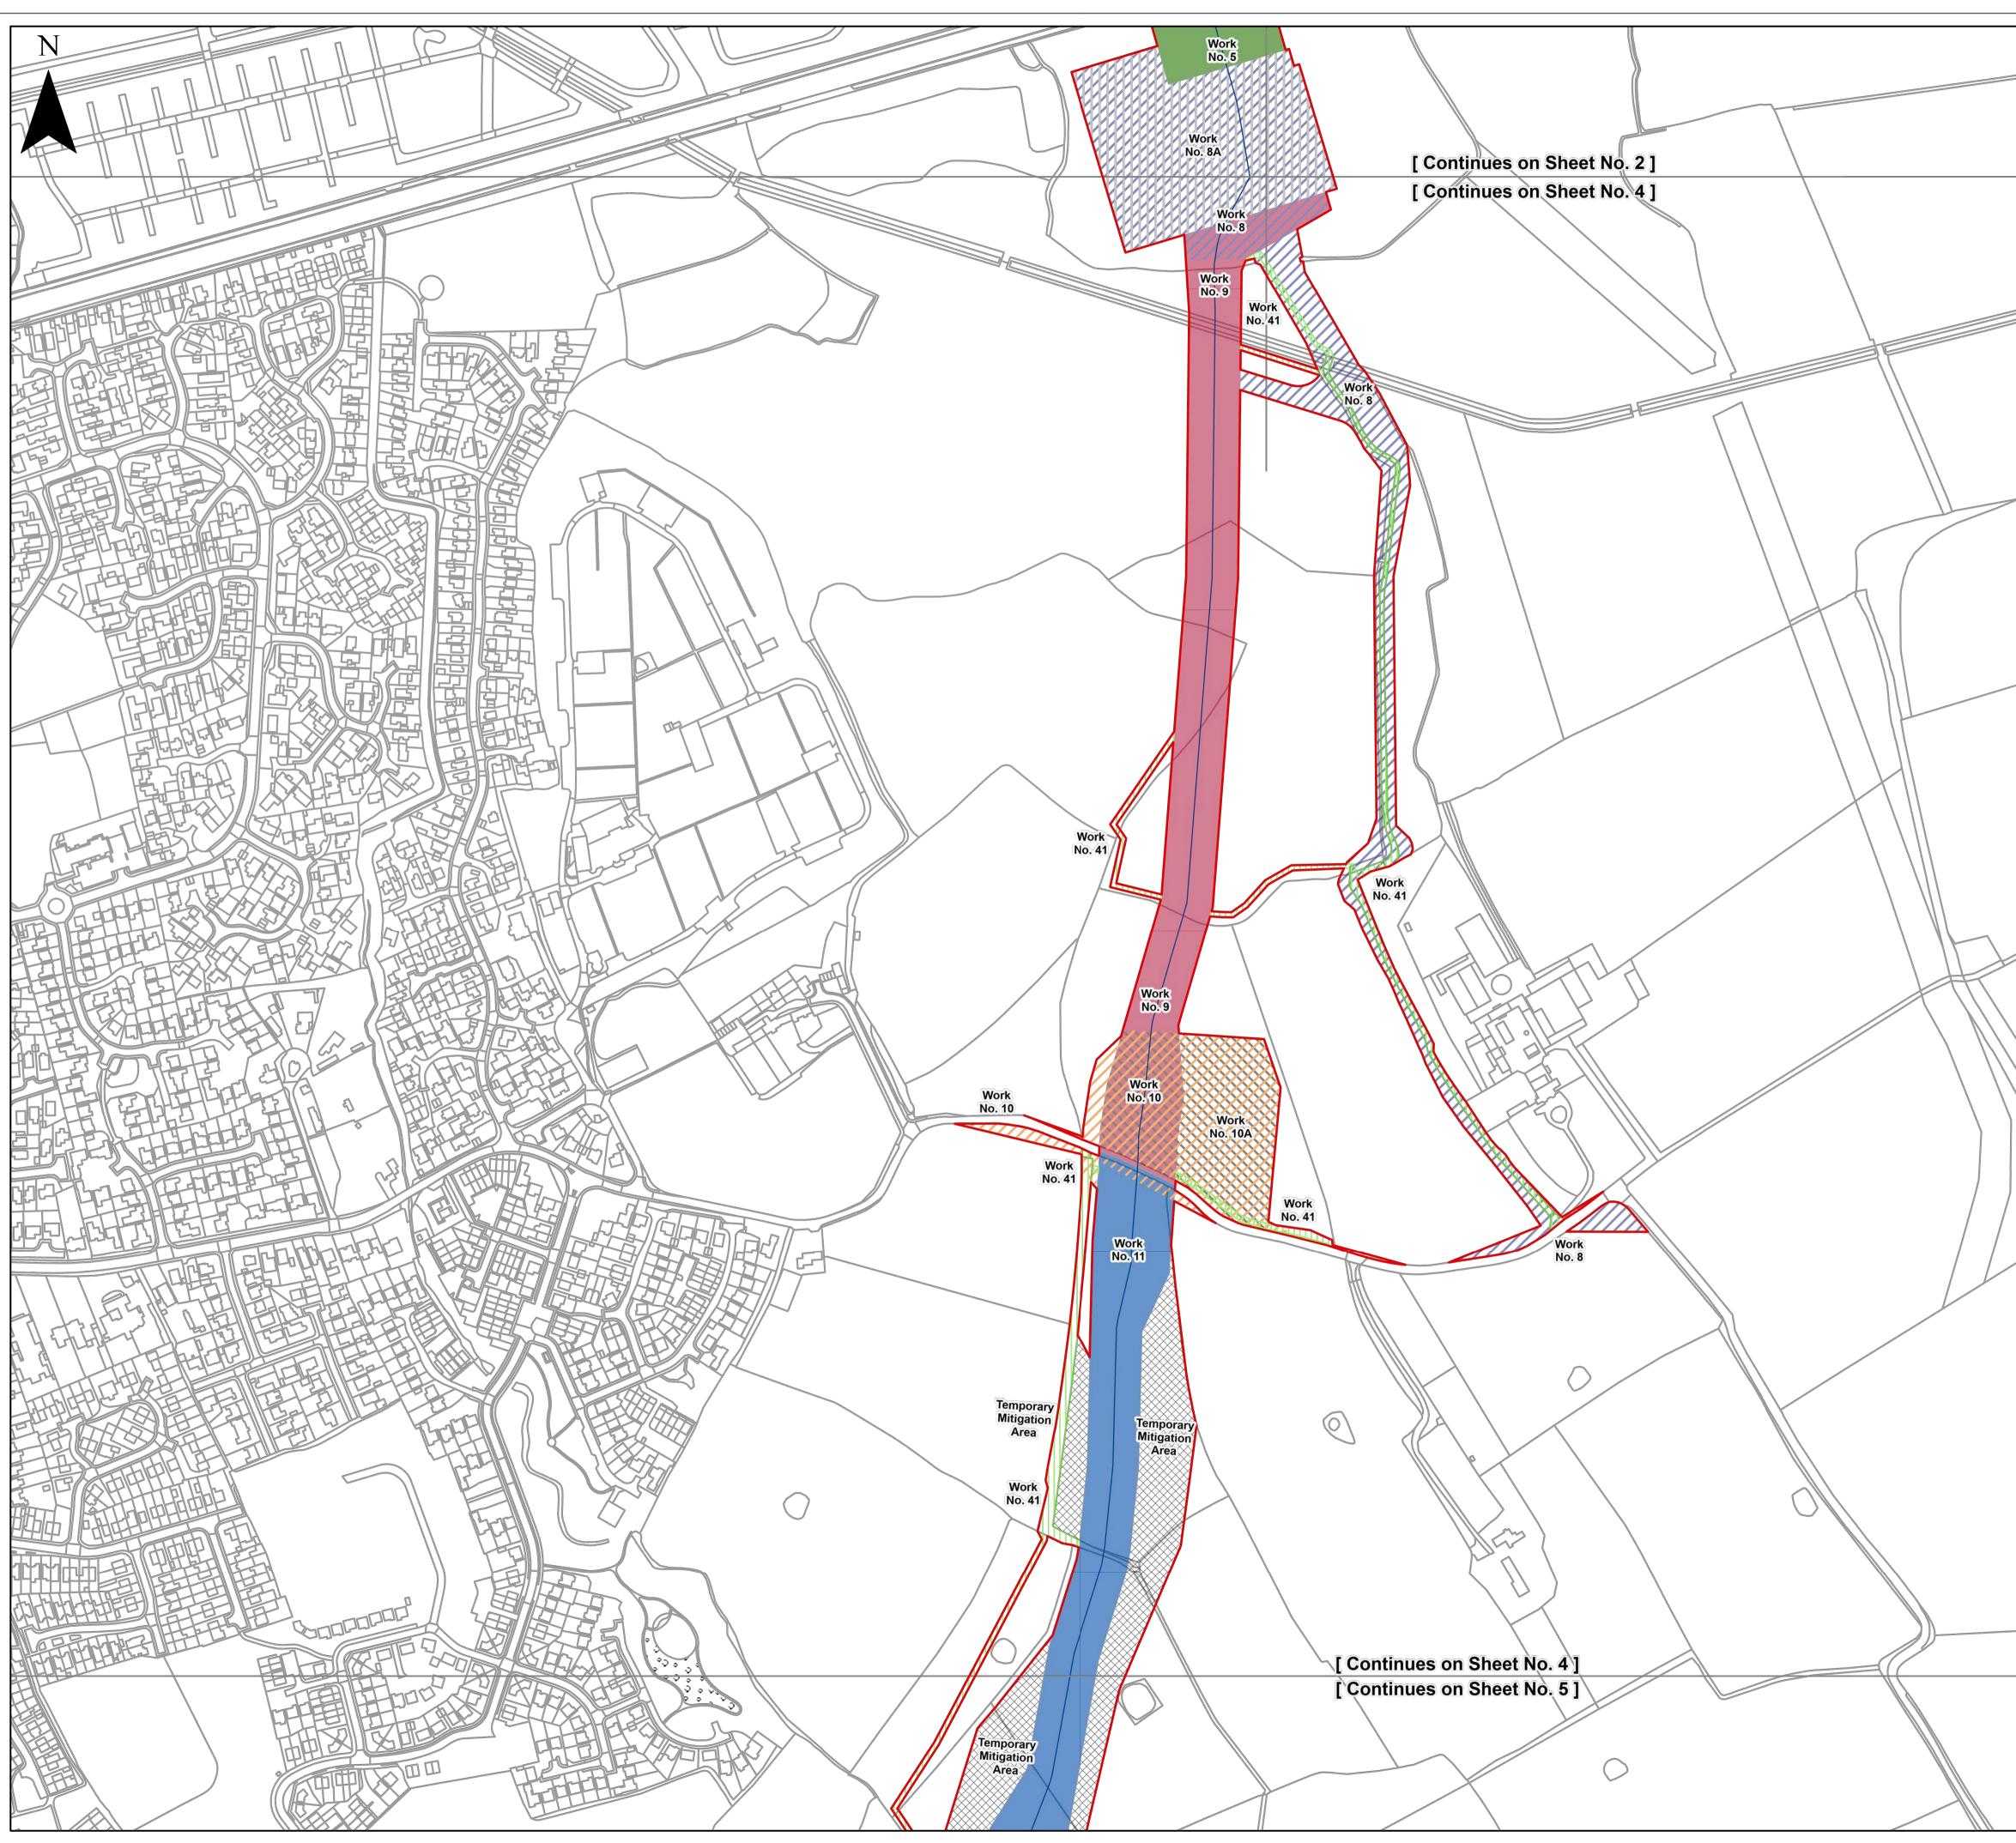

|                                                | LEGEND<br>Centreline of Cable<br>Corridor<br>Woodland Area<br>Authorised Development Plan<br>Work No. 5<br>Work No. 8<br>Work No. 8A<br>Work No. 8A<br>Work No. 10                                                                                                                                                                                                     |
|------------------------------------------------|------------------------------------------------------------------------------------------------------------------------------------------------------------------------------------------------------------------------------------------------------------------------------------------------------------------------------------------------------------------------|
|                                                | Work No. 10A<br>Work No. 11<br>Work No. 41<br>Temporary Mitigation Area                                                                                                                                                                                                                                                                                                |
|                                                |                                                                                                                                                                                                                                                                                                                                                                        |
|                                                |                                                                                                                                                                                                                                                                                                                                                                        |
|                                                | 0 50 100 200                                                                                                                                                                                                                                                                                                                                                           |
|                                                | Data Source:   Contains UKHO Law of the Sea data © Crown copyright and database right Ordnance Survey data © Ordnance Survey Ireland. All rights reserved. License number 0100031673     PROJECT TITLE:   AWEL Y MOR OFFSHORE WINDFARM     DRAWING TITLE:   Awel y Môr Works Plan     VER   DATE   REMARKS   Drawn   Checked     12   2/13/2023   For Review   IC   PC |
| Esri UK, Esri, HERE, Garmin, INCREMENT P, USGS | DRAWING NUMBER: 004218003 - 12       APFP: 5 (2) (j)       Sheet No: 4 of 11       SCALE:<br>1:2,500       PLOT SIZE: A1     DATUM:<br>OSGB 1936     PROJECTION: BNG       Fferm Wynt Alltraeth       AWYEL Y MÔR     Offshore Wind Farm                                                                                                                               |