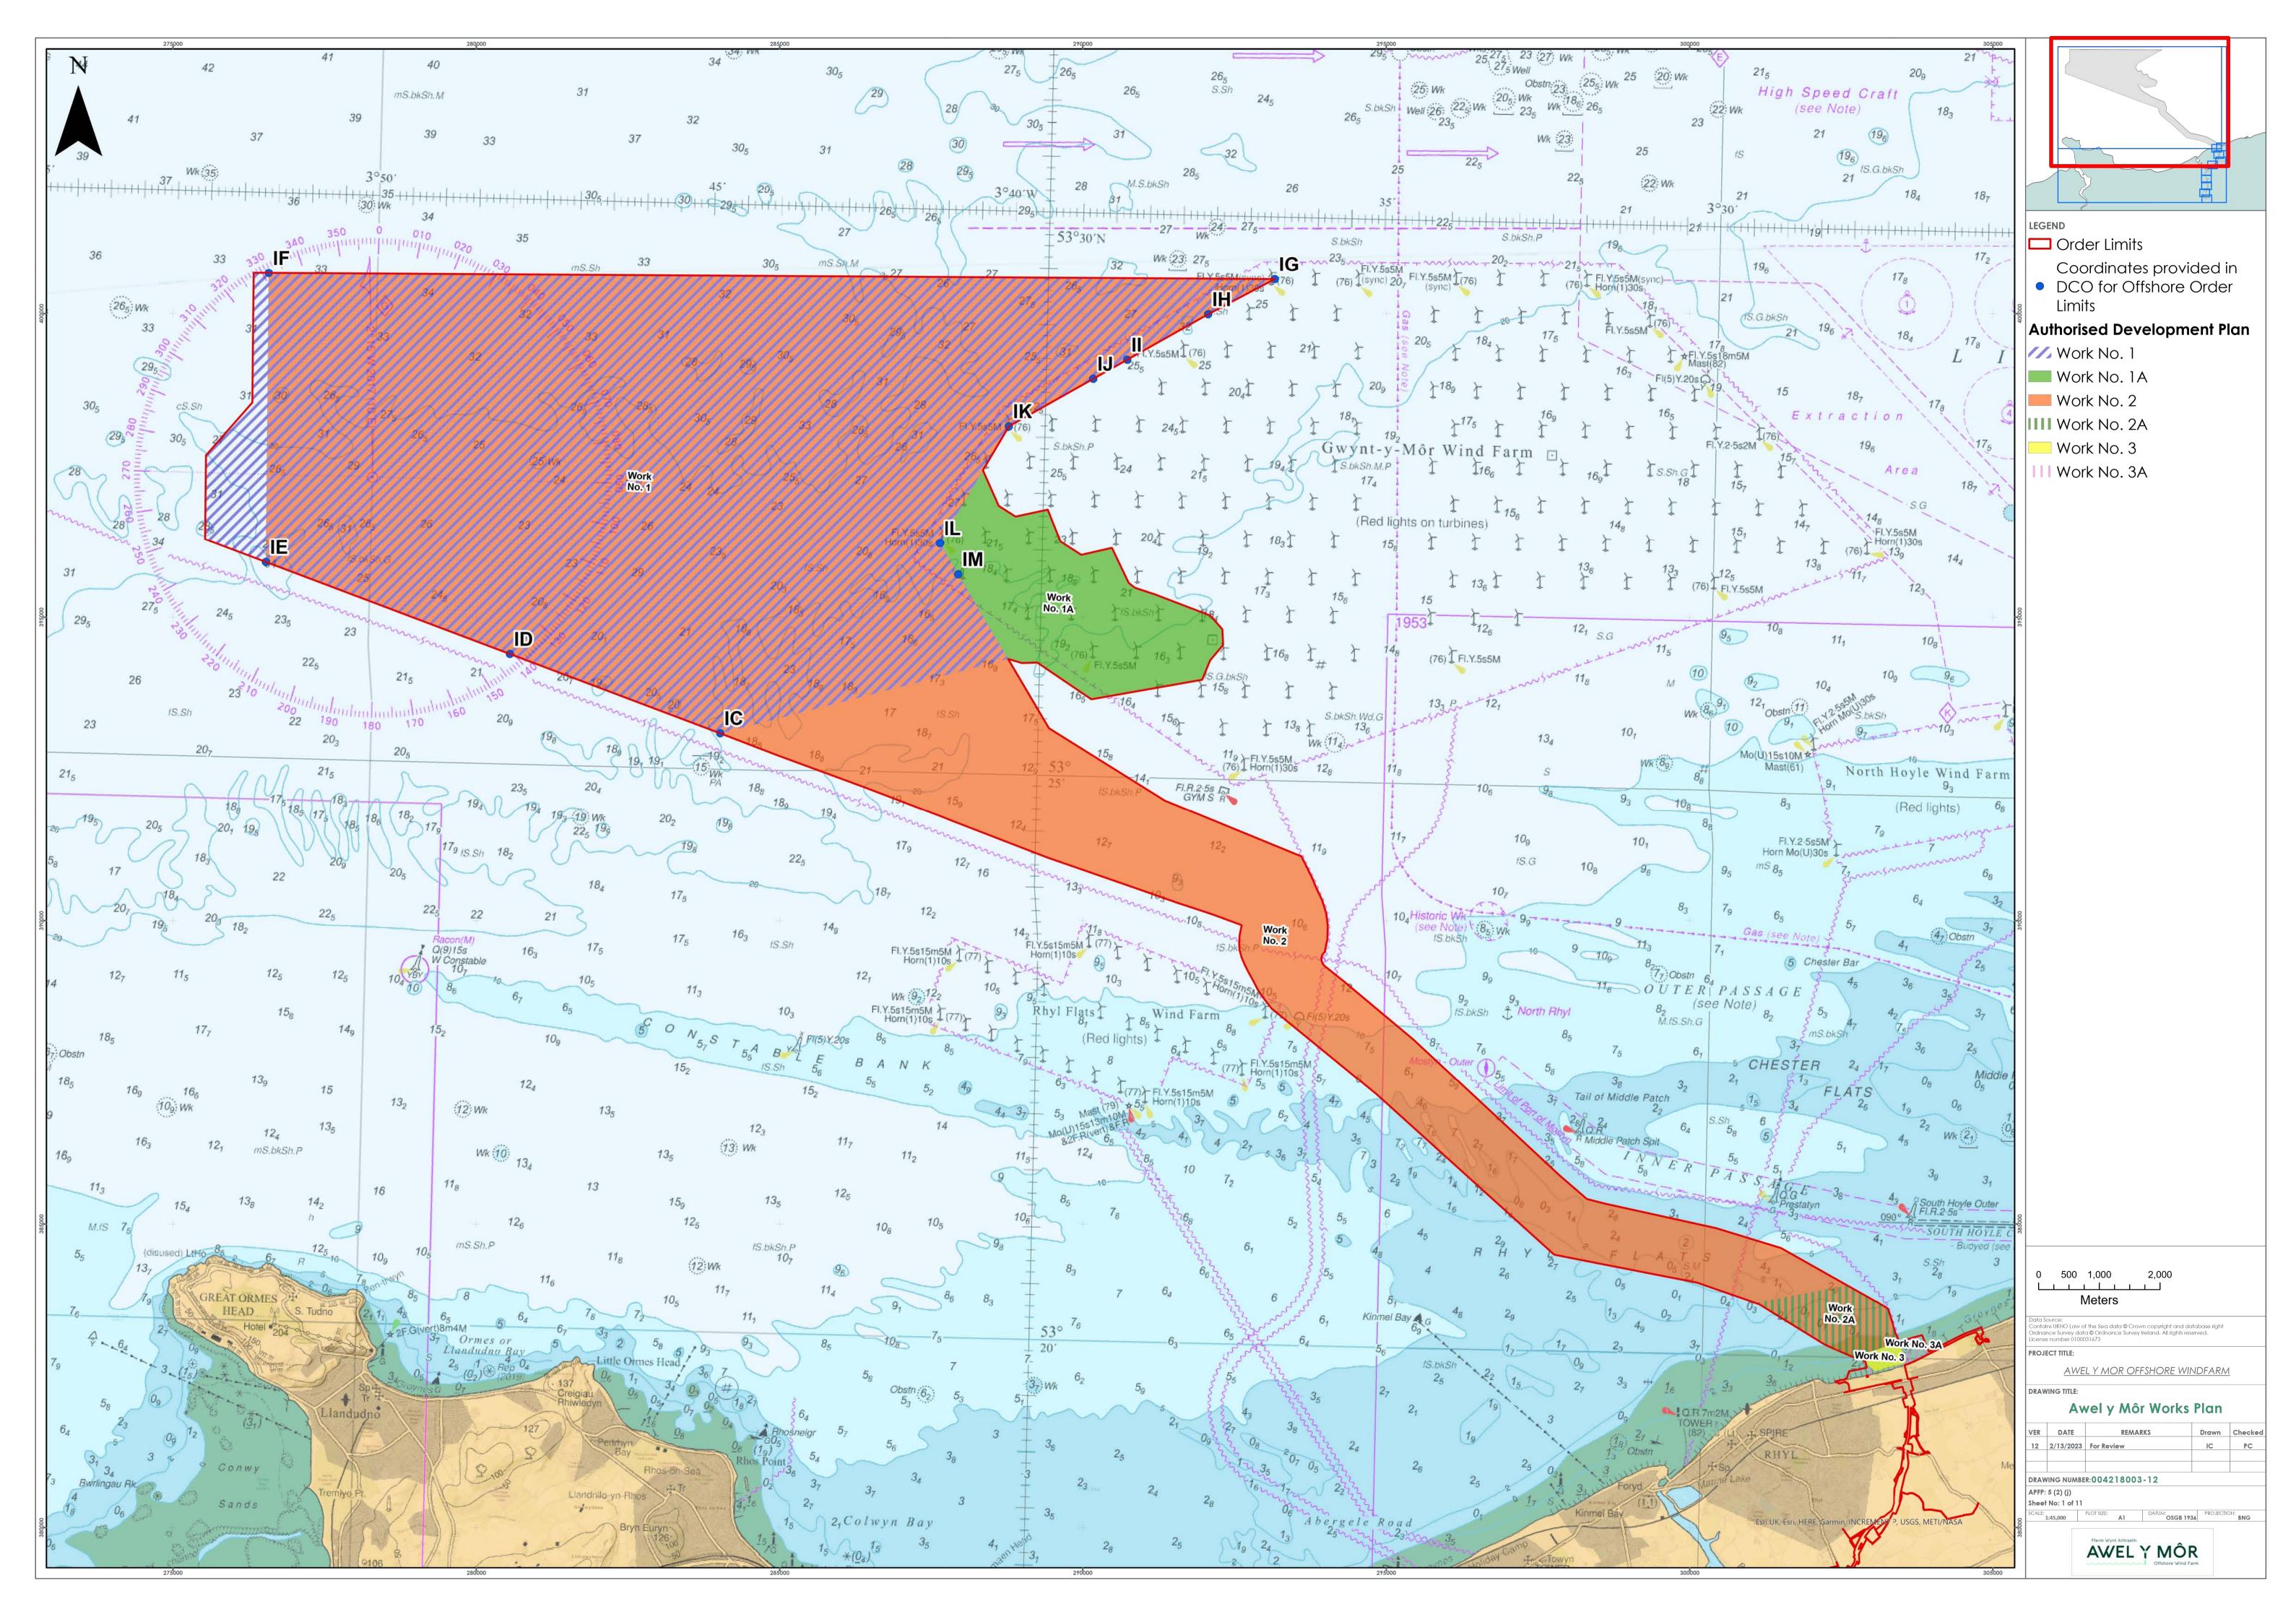

-----------|----------------|
| Α        | March<br>2022    | ES                             | RWE    | RWE           | RWE            |
| В        | May<br>2022      | ES                             | RWE    | RWE           | RWE            |
| С        | October<br>2022  | Deadline 1                     | RWE    | RWE           | RWE            |
| С        | February<br>2022 | Deadline 6                     | RWE    | RWE           | RWE            |
|          |                  |                                |        |               |                |

RWE Renewables UK Swindon Limited

Windmill Hill Business Park Whitehill Way Swindon Wiltshire SN5 6PB T +44 (0)8456 720 090

Registered office: RWE Renewables UK Swindon Limited Windmill Hill Business Park Whitehill Way Swindon













|                                                | LEGEND<br>Centreline of Cable<br>Corridor<br>Woodland Area<br>Authorised Development Plan<br>Work No. 5<br>Work No. 8<br>Work No. 8A<br>Work No. 8A<br>Work No. 10                                                                                                                                                                                                     |
|------------------------------------------------|------------------------------------------------------------------------------------------------------------------------------------------------------------------------------------------------------------------------------------------------------------------------------------------------------------------------------------------