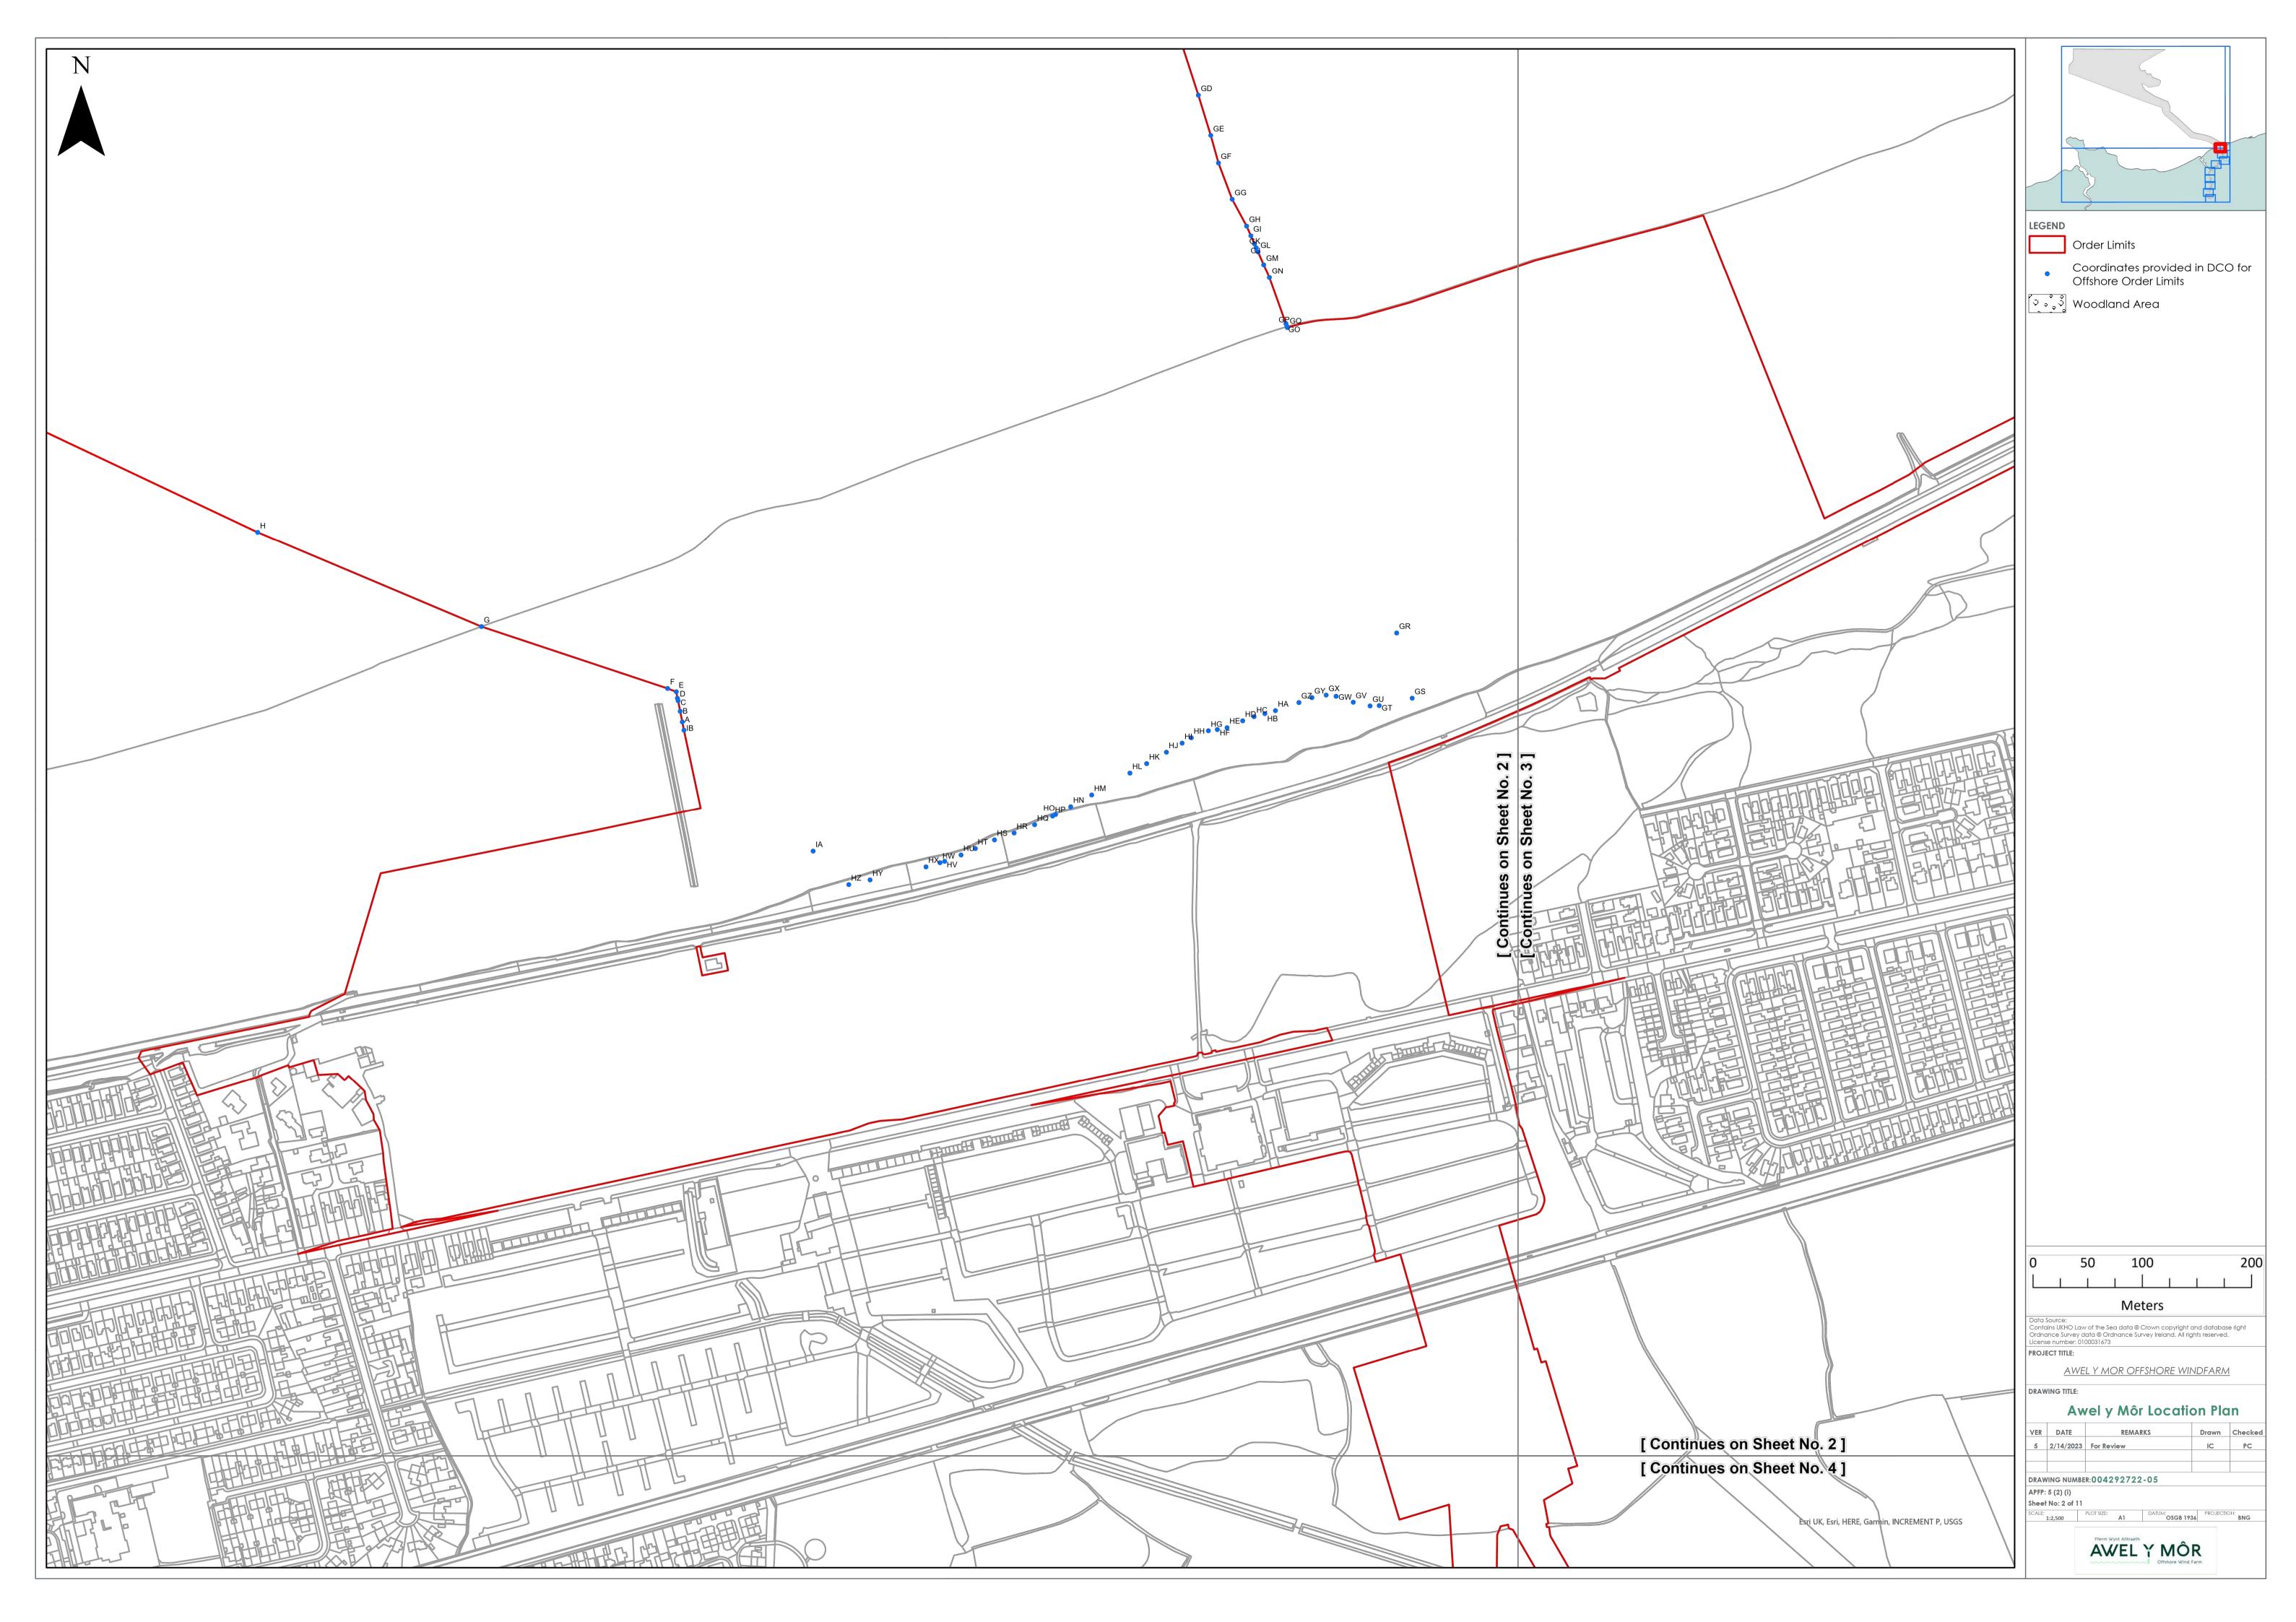

## Awel y Môr Offshore Wind Farm

Location Plan
Deadline 6

Date: 20 February 2023

**Revision: D** 

Document Reference: 6.16

Application Reference: 2.1