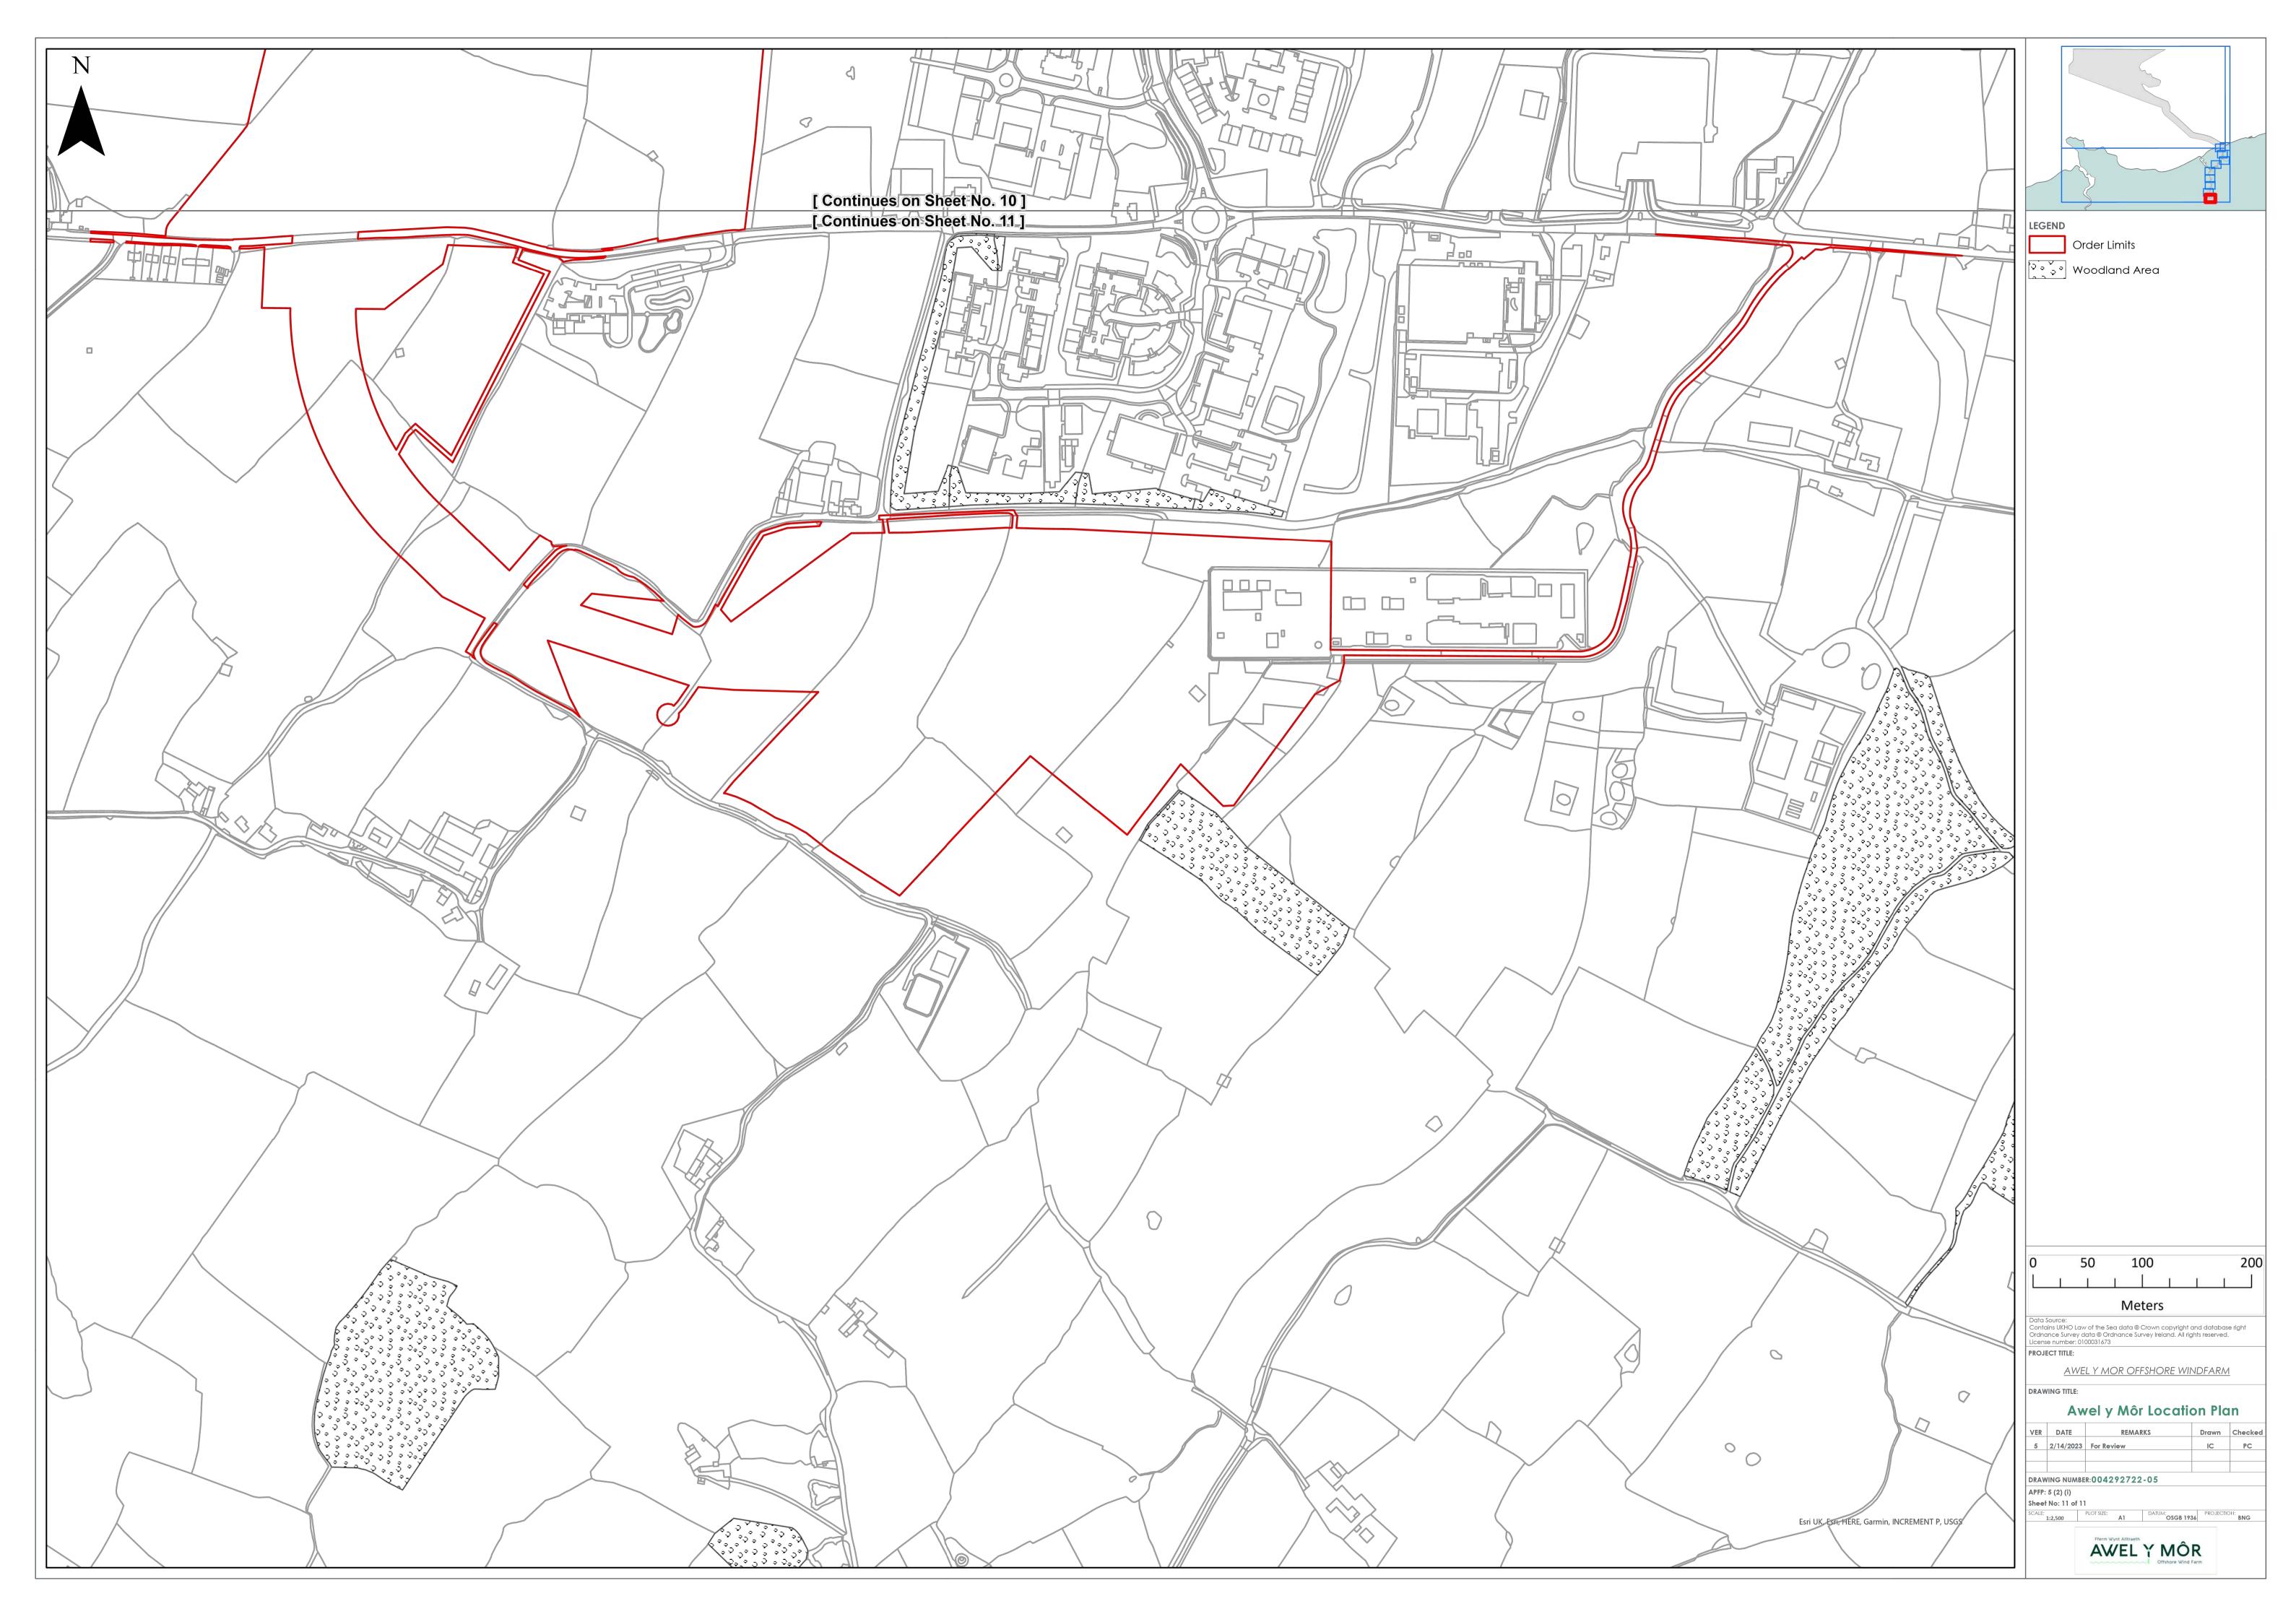

## Awel y Môr Offshore Wind Farm

Location Plan
Deadline 6

Date: 20 February 2023

**Revision: D** 

Document Reference: 6.16

Application Reference: 2.1