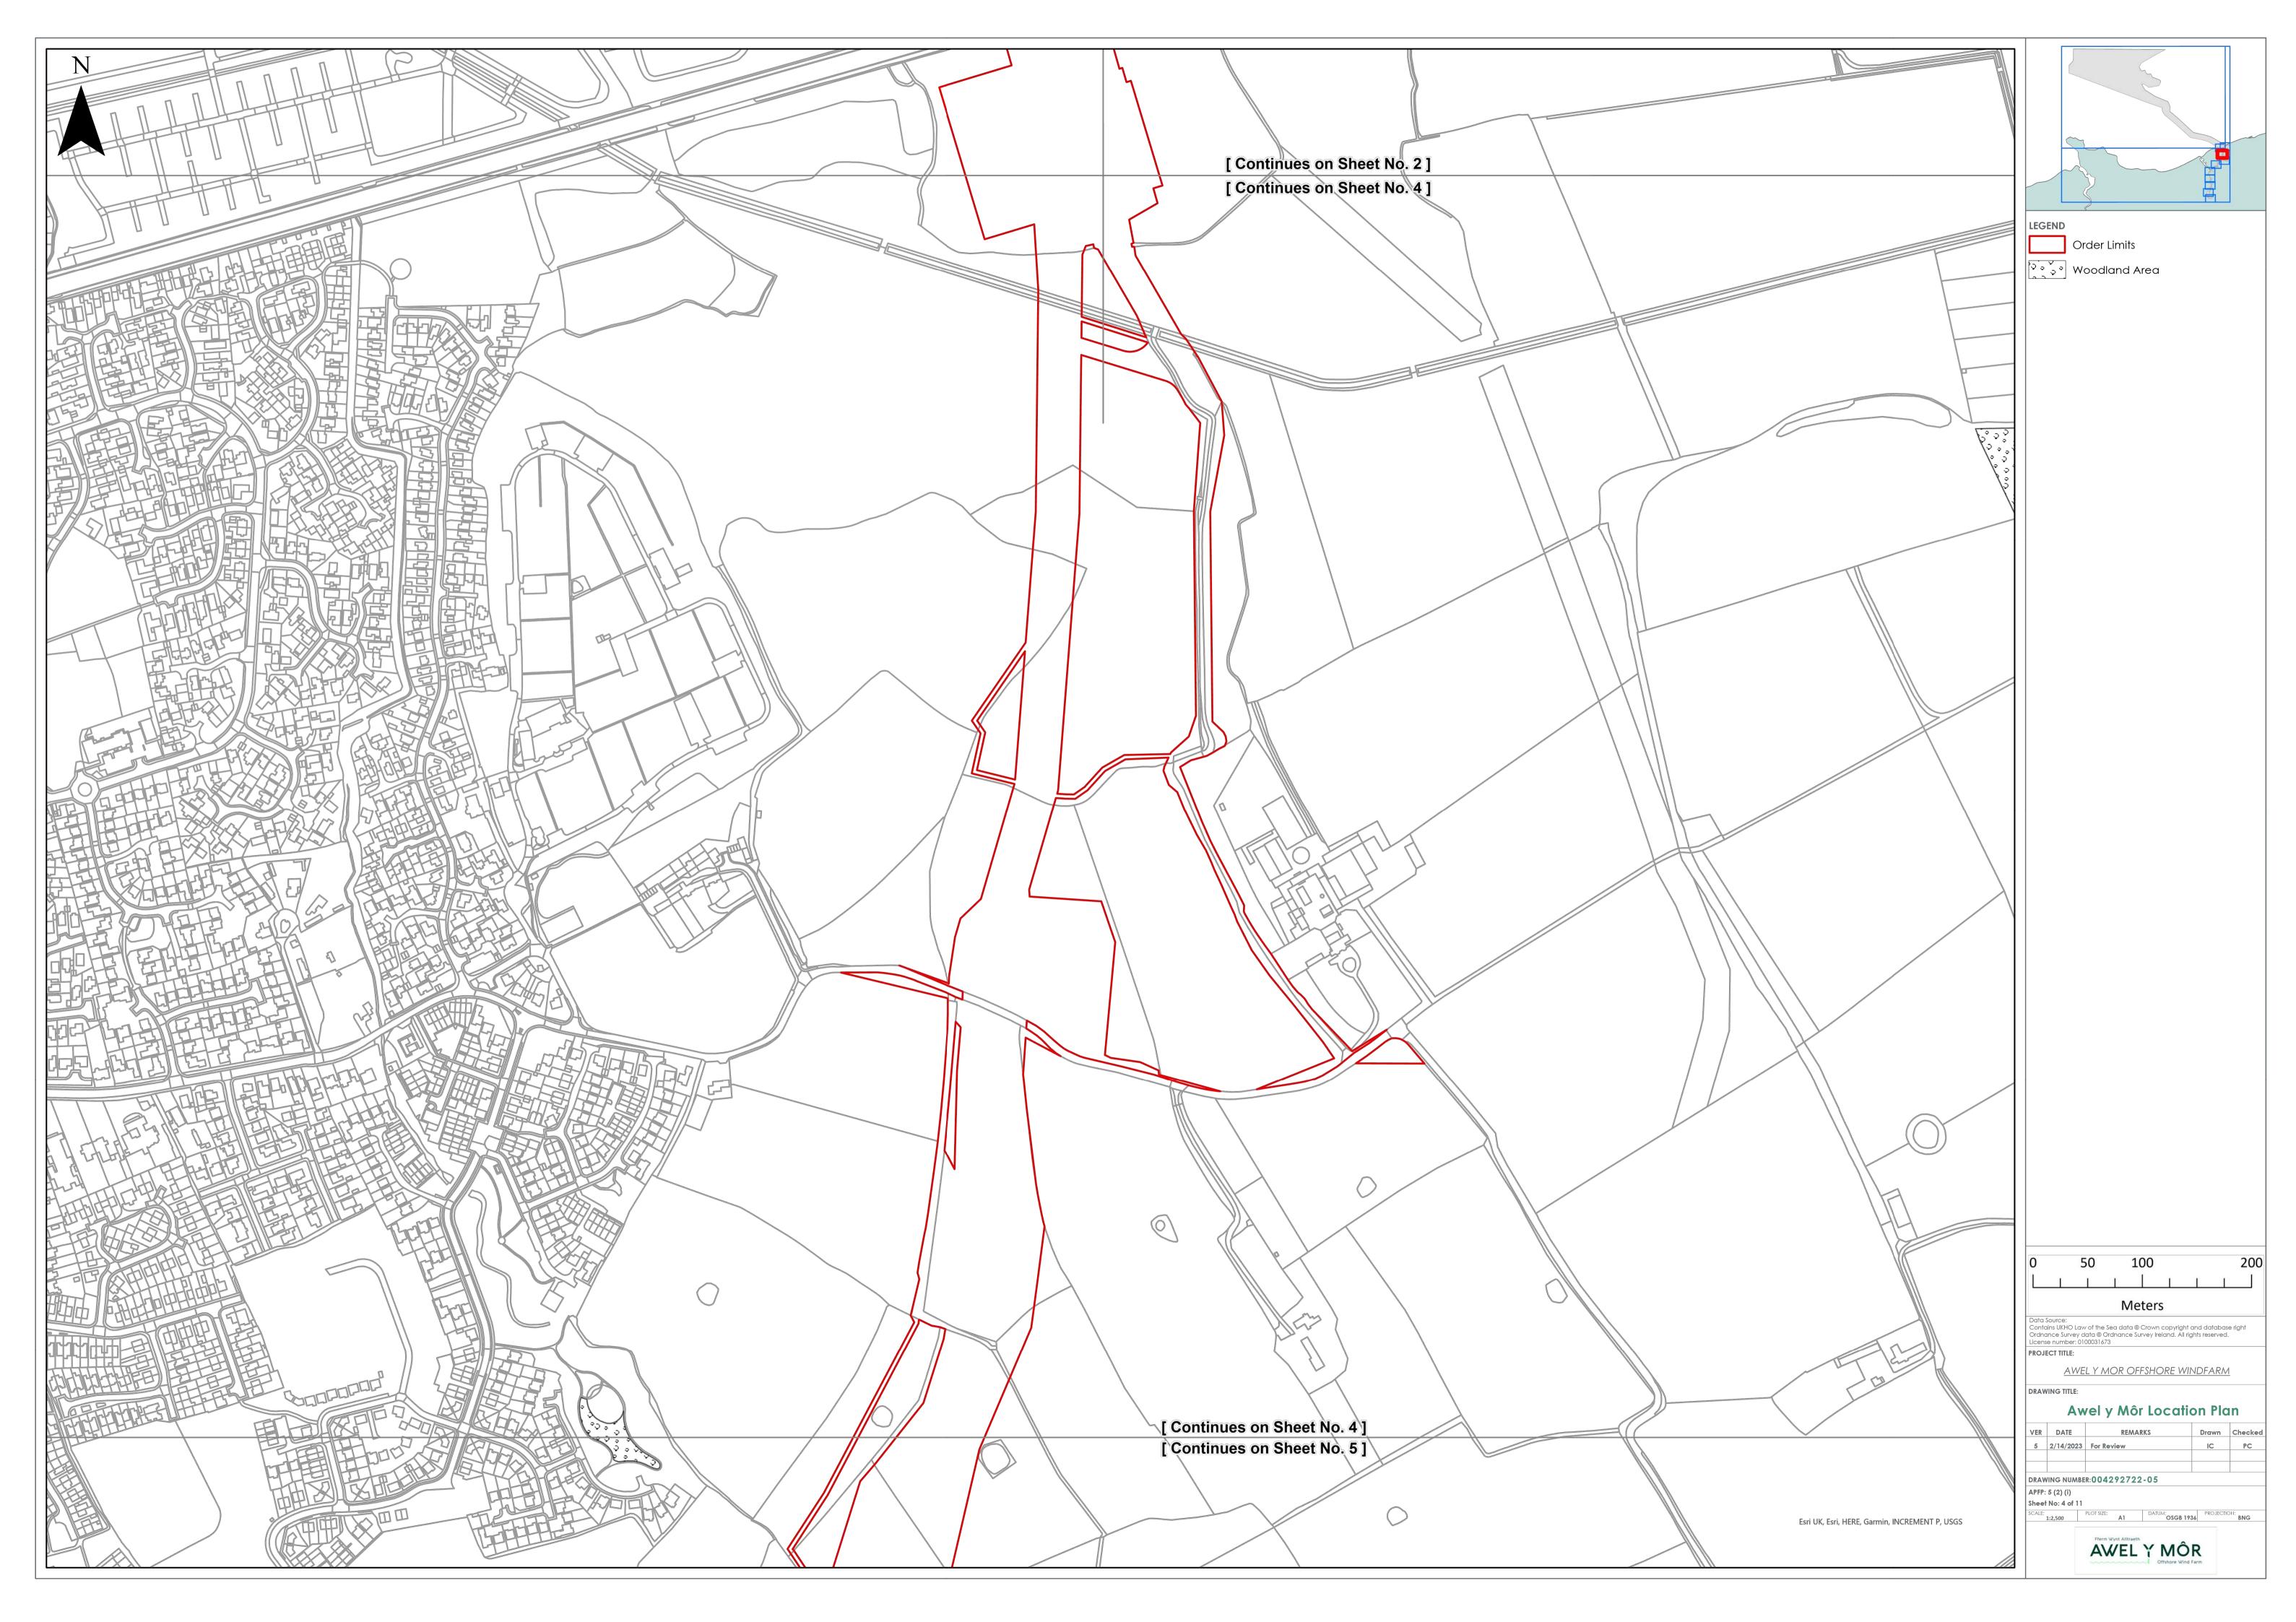

## Awel y Môr Offshore Wind Farm

Location Plan
Deadline 6

Date: 20 February 2023

**Revision: D** 

Document Reference: 6.16

Application Reference: 2.1