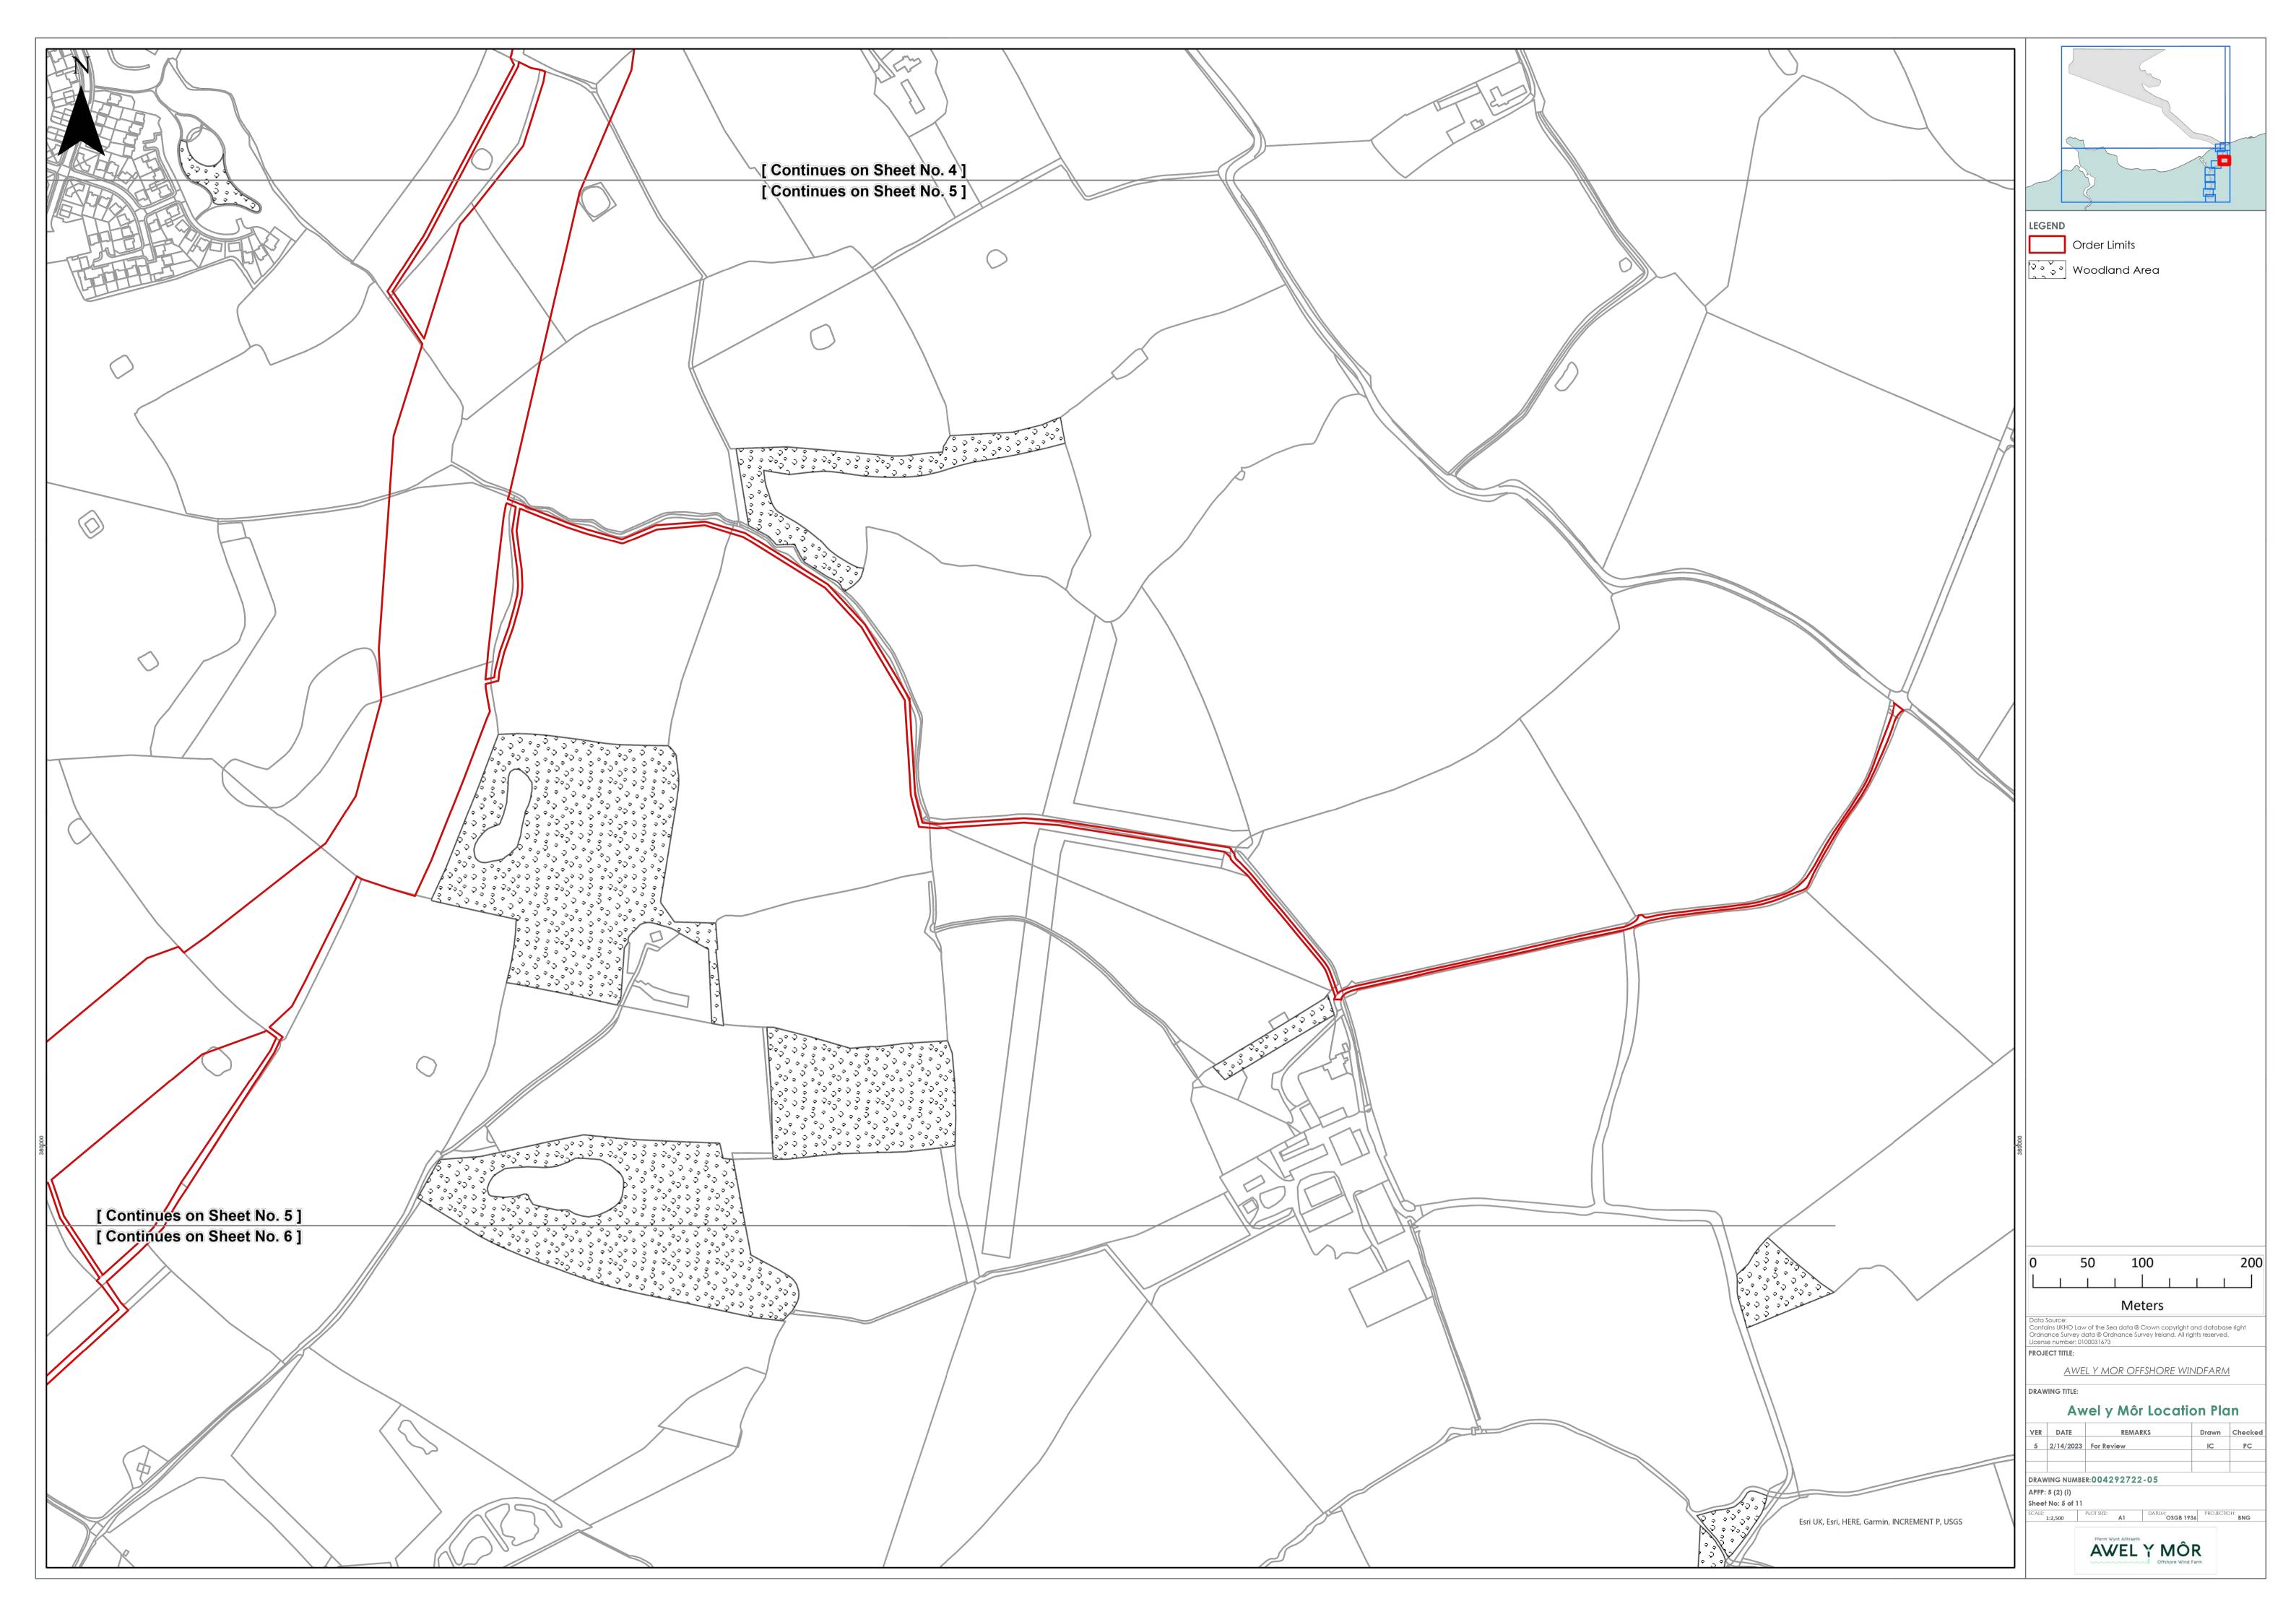

## Awel y Môr Offshore Wind Farm

Location Plan
Deadline 6

Date: 20 February 2023

**Revision: D** 

Document Reference: 6.16

Application Reference: 2.1