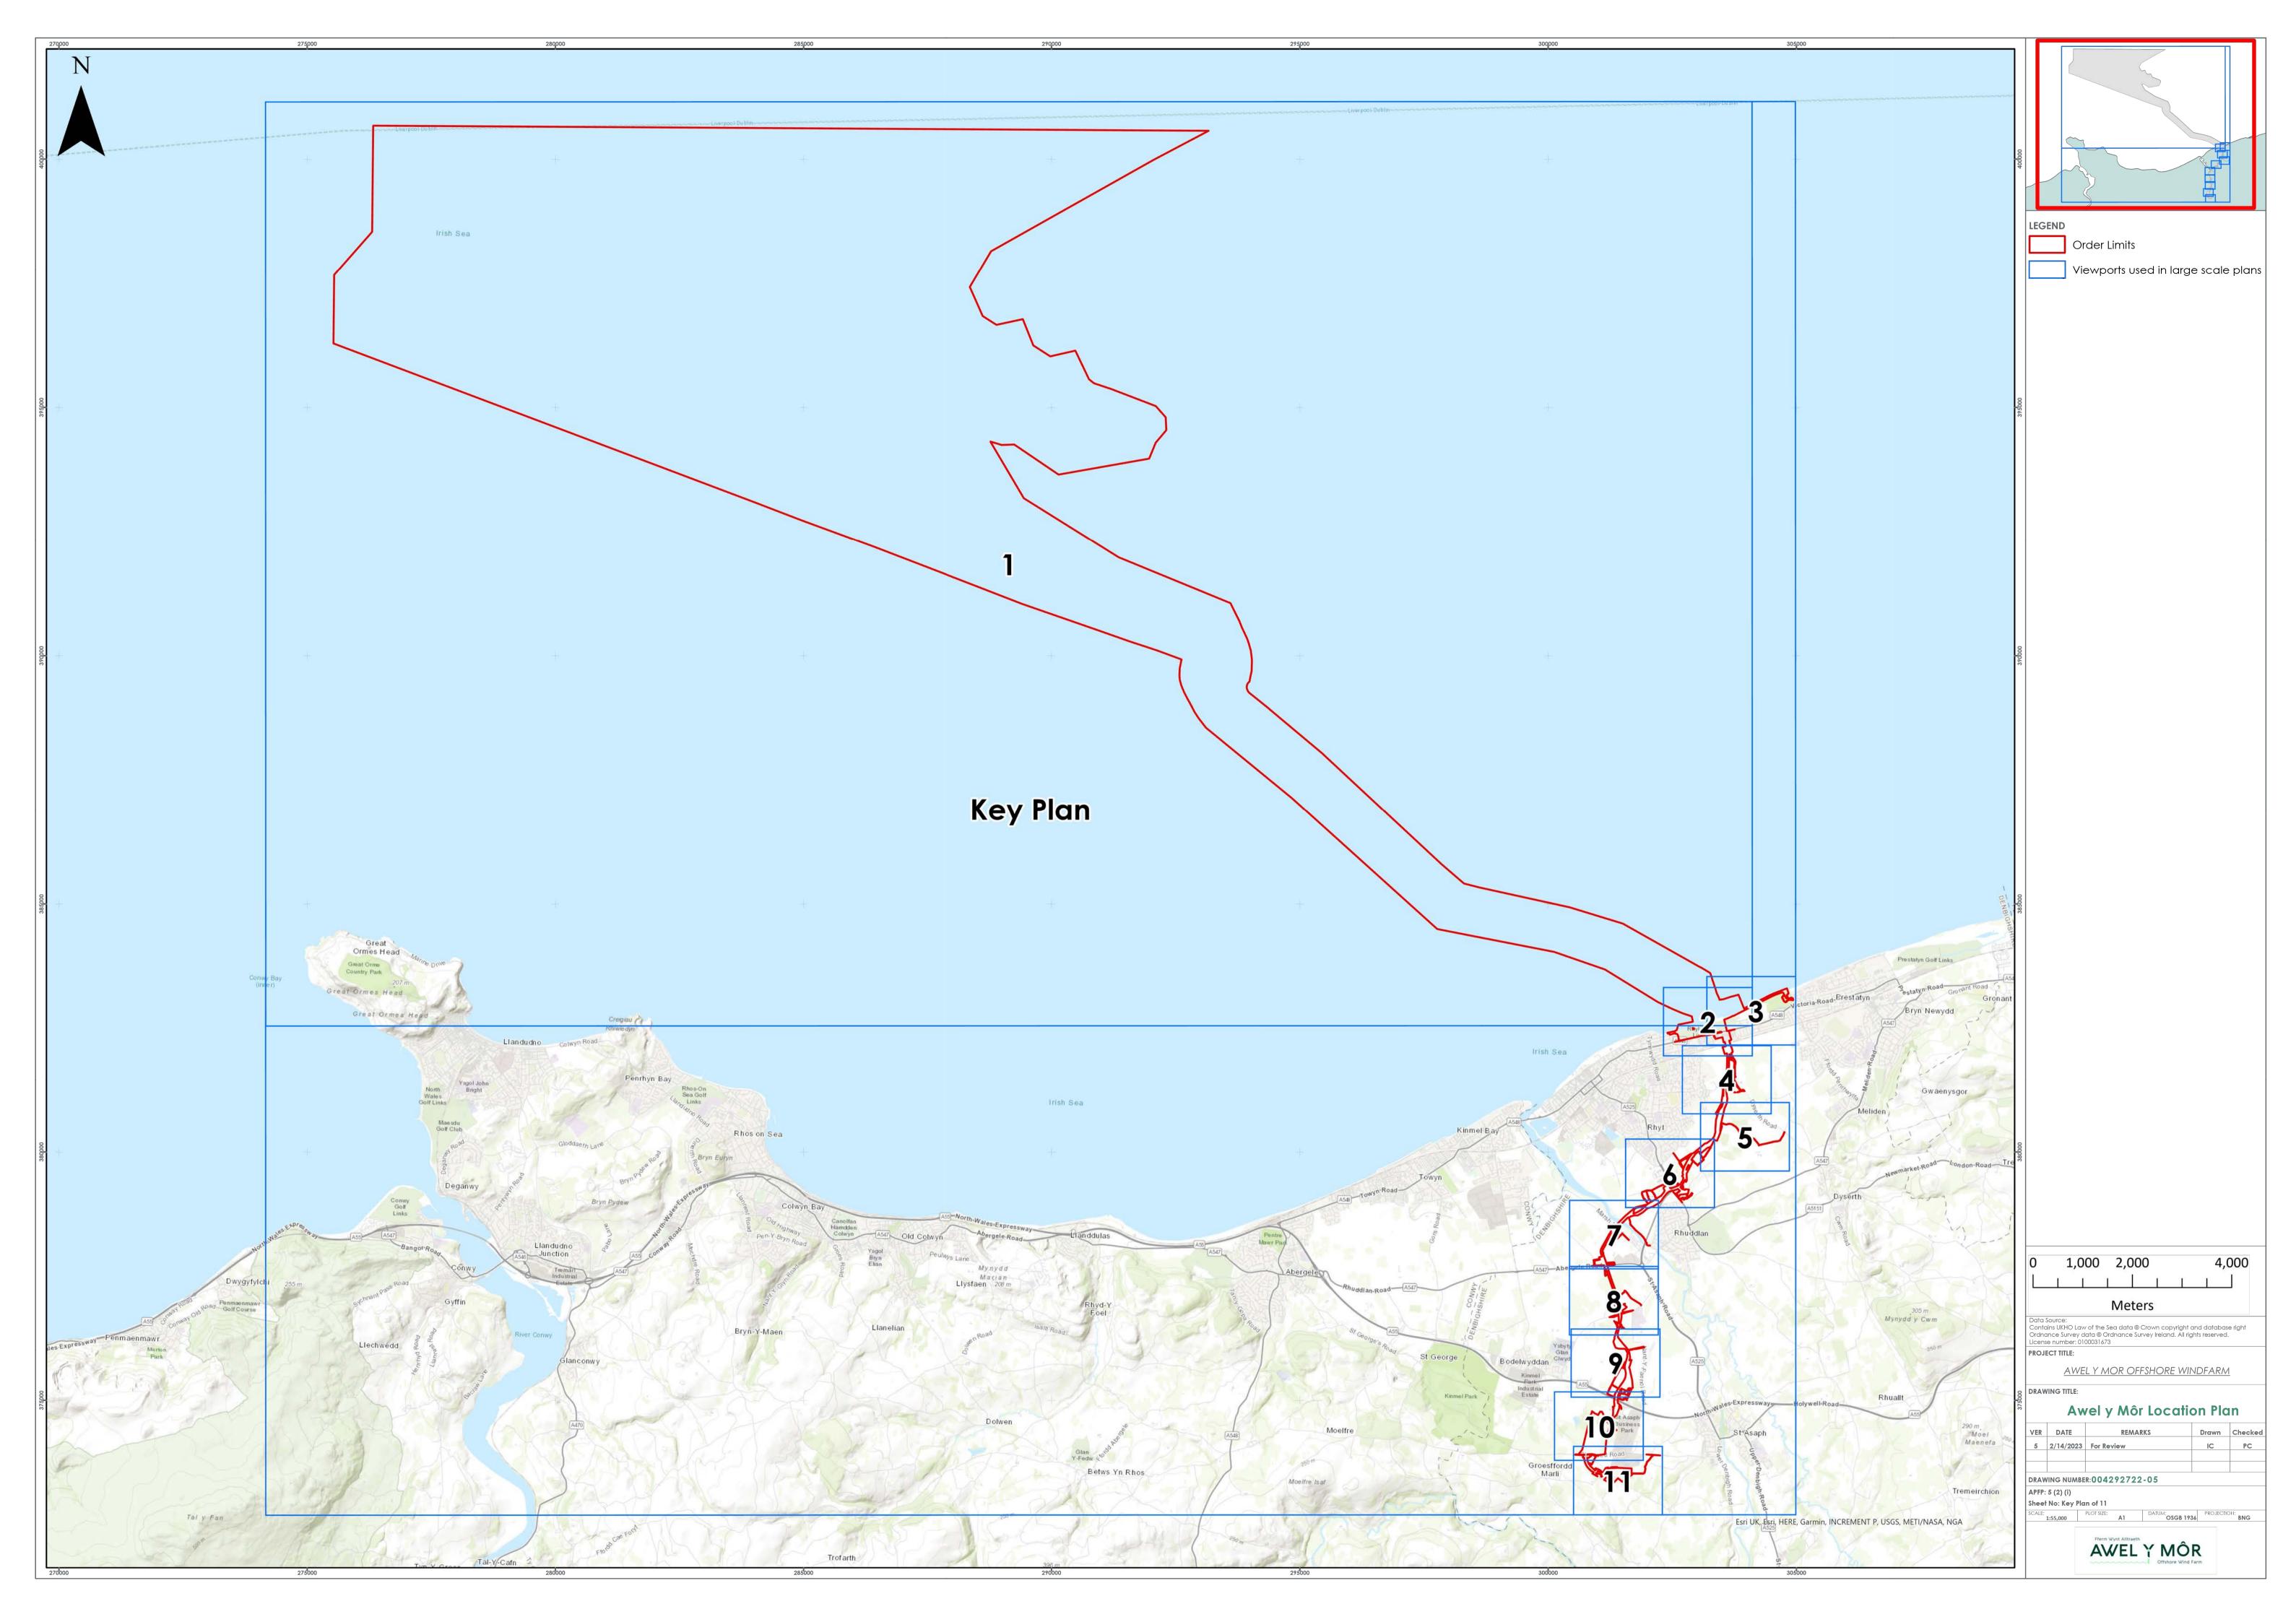

## Awel y Môr Offshore Wind Farm

Location Plan
Deadline 6

Date: 20 February 2023

**Revision: D** 

Document Reference: 6.16

Application Reference: 2.1