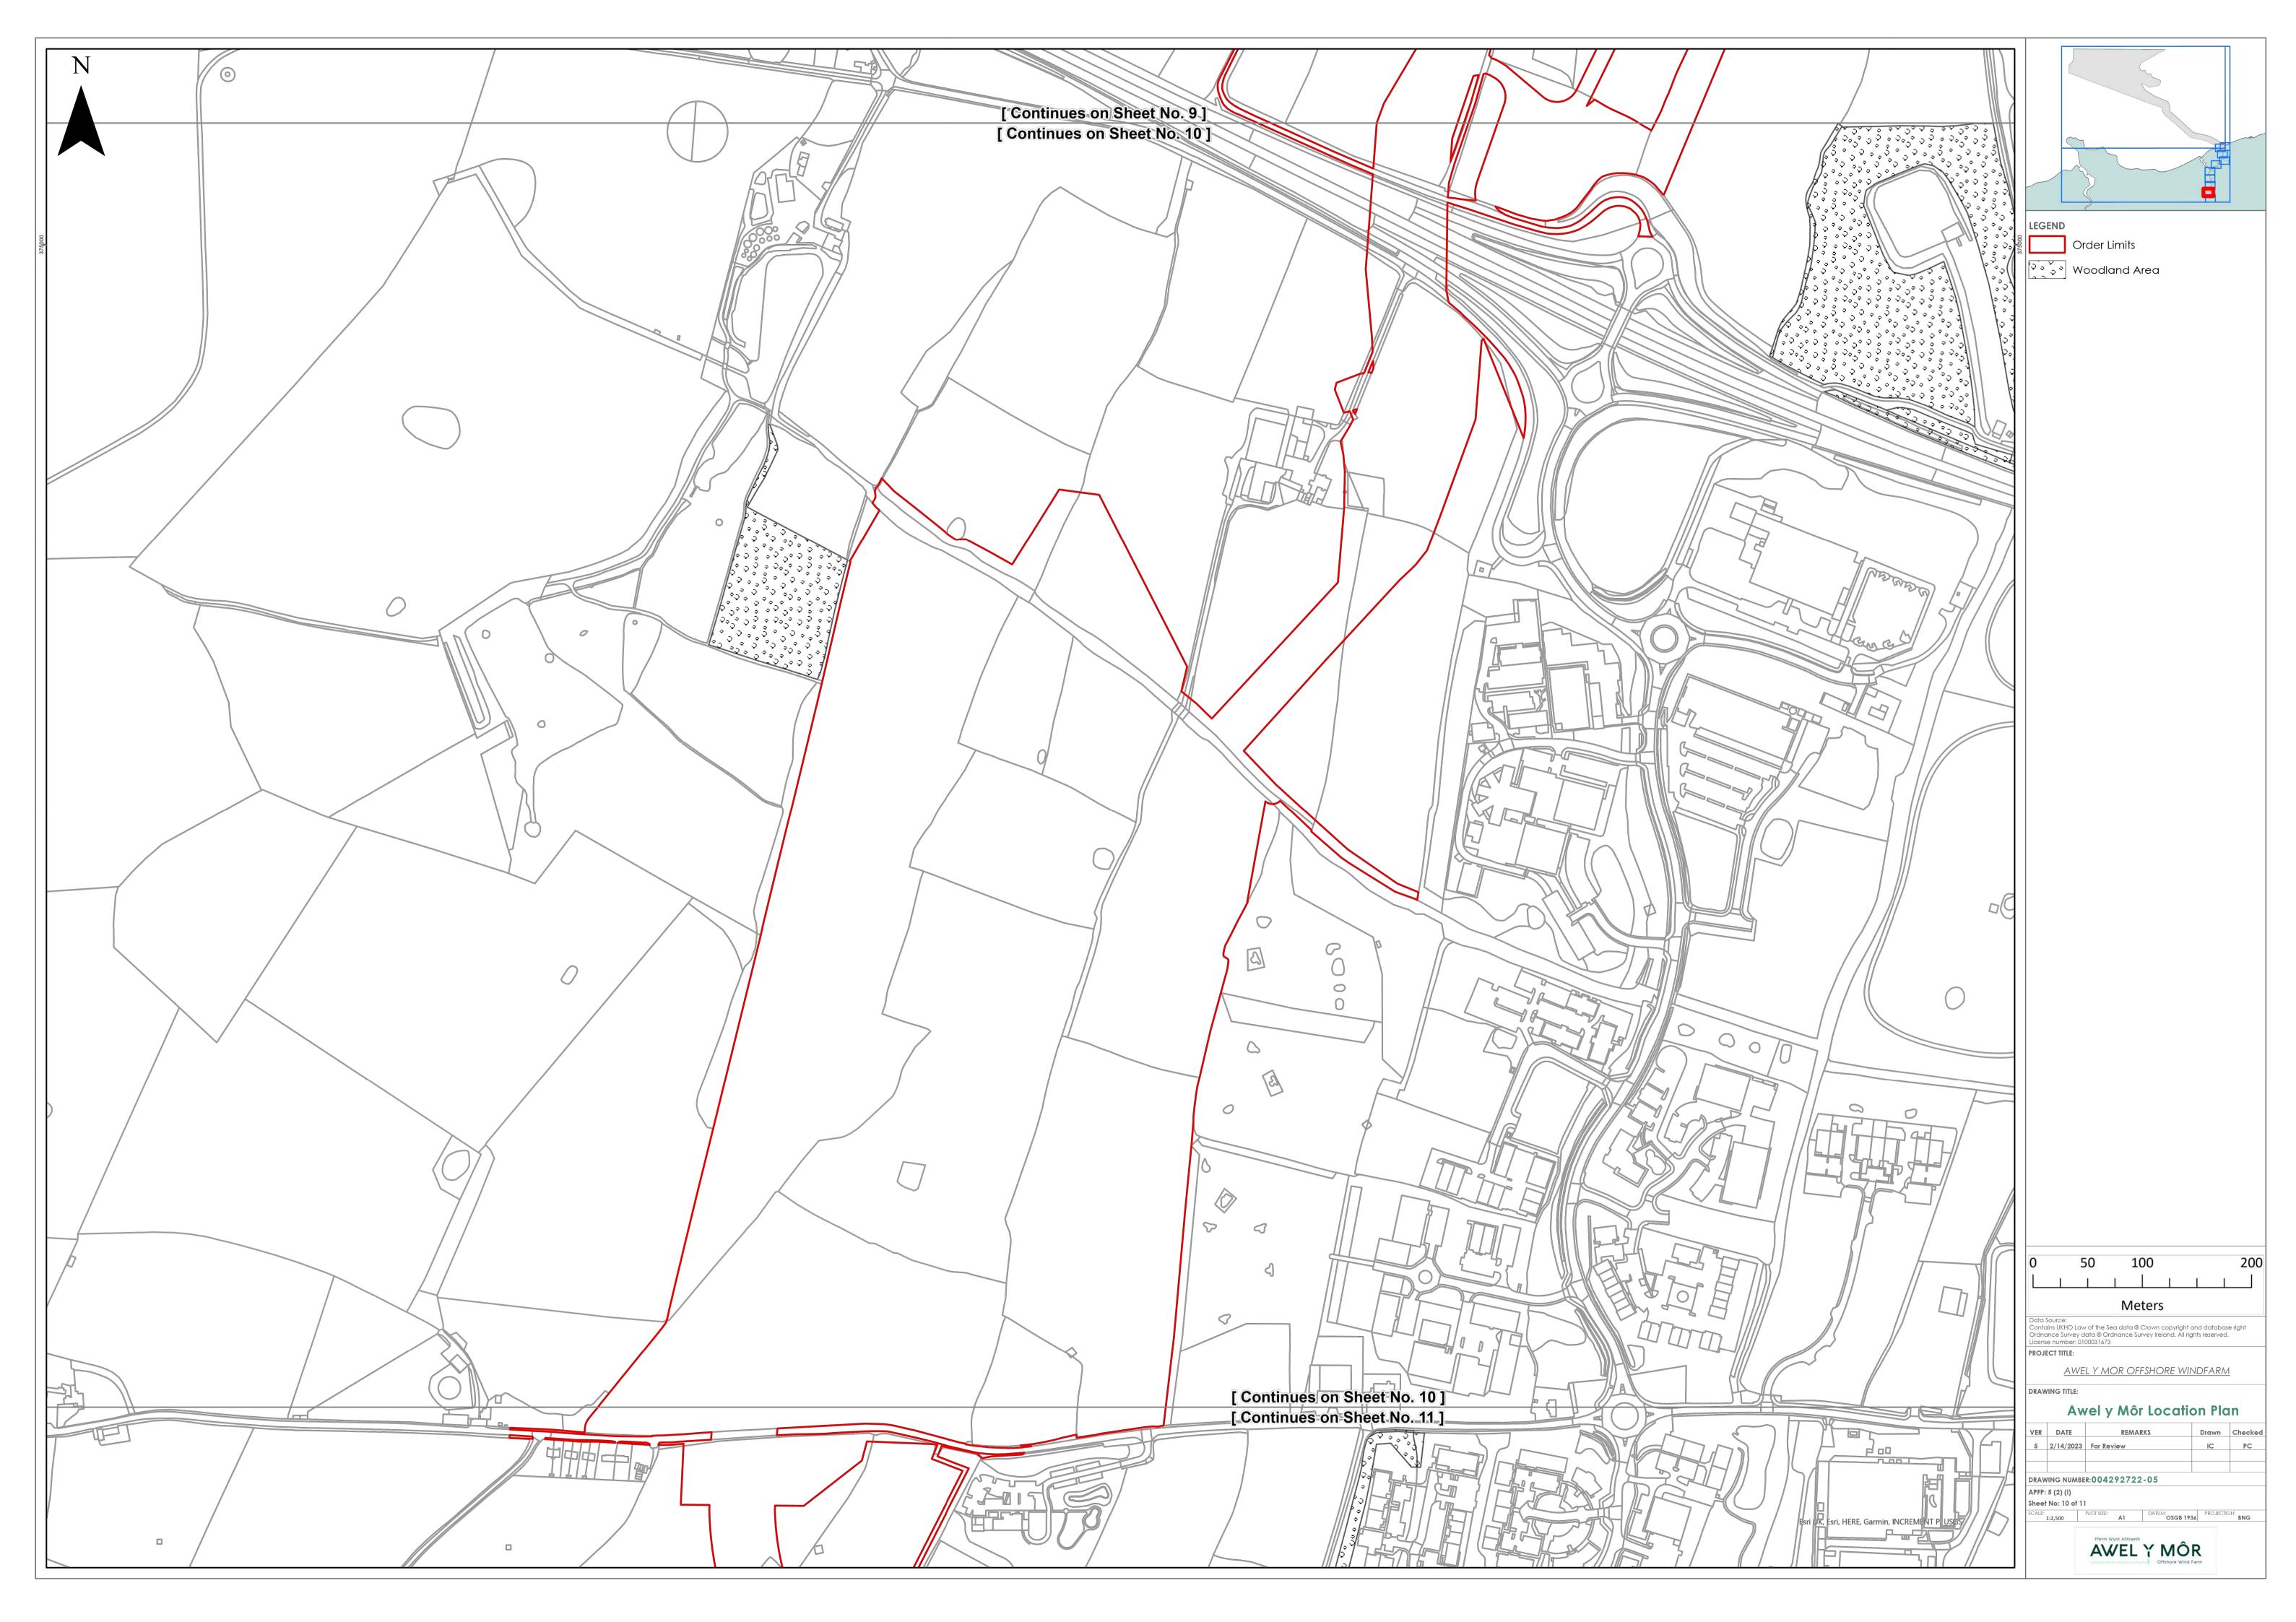

## Awel y Môr Offshore Wind Farm

Location Plan
Deadline 6

Date: 20 February 2023

**Revision: D** 

Document Reference: 6.16

Application Reference: 2.1