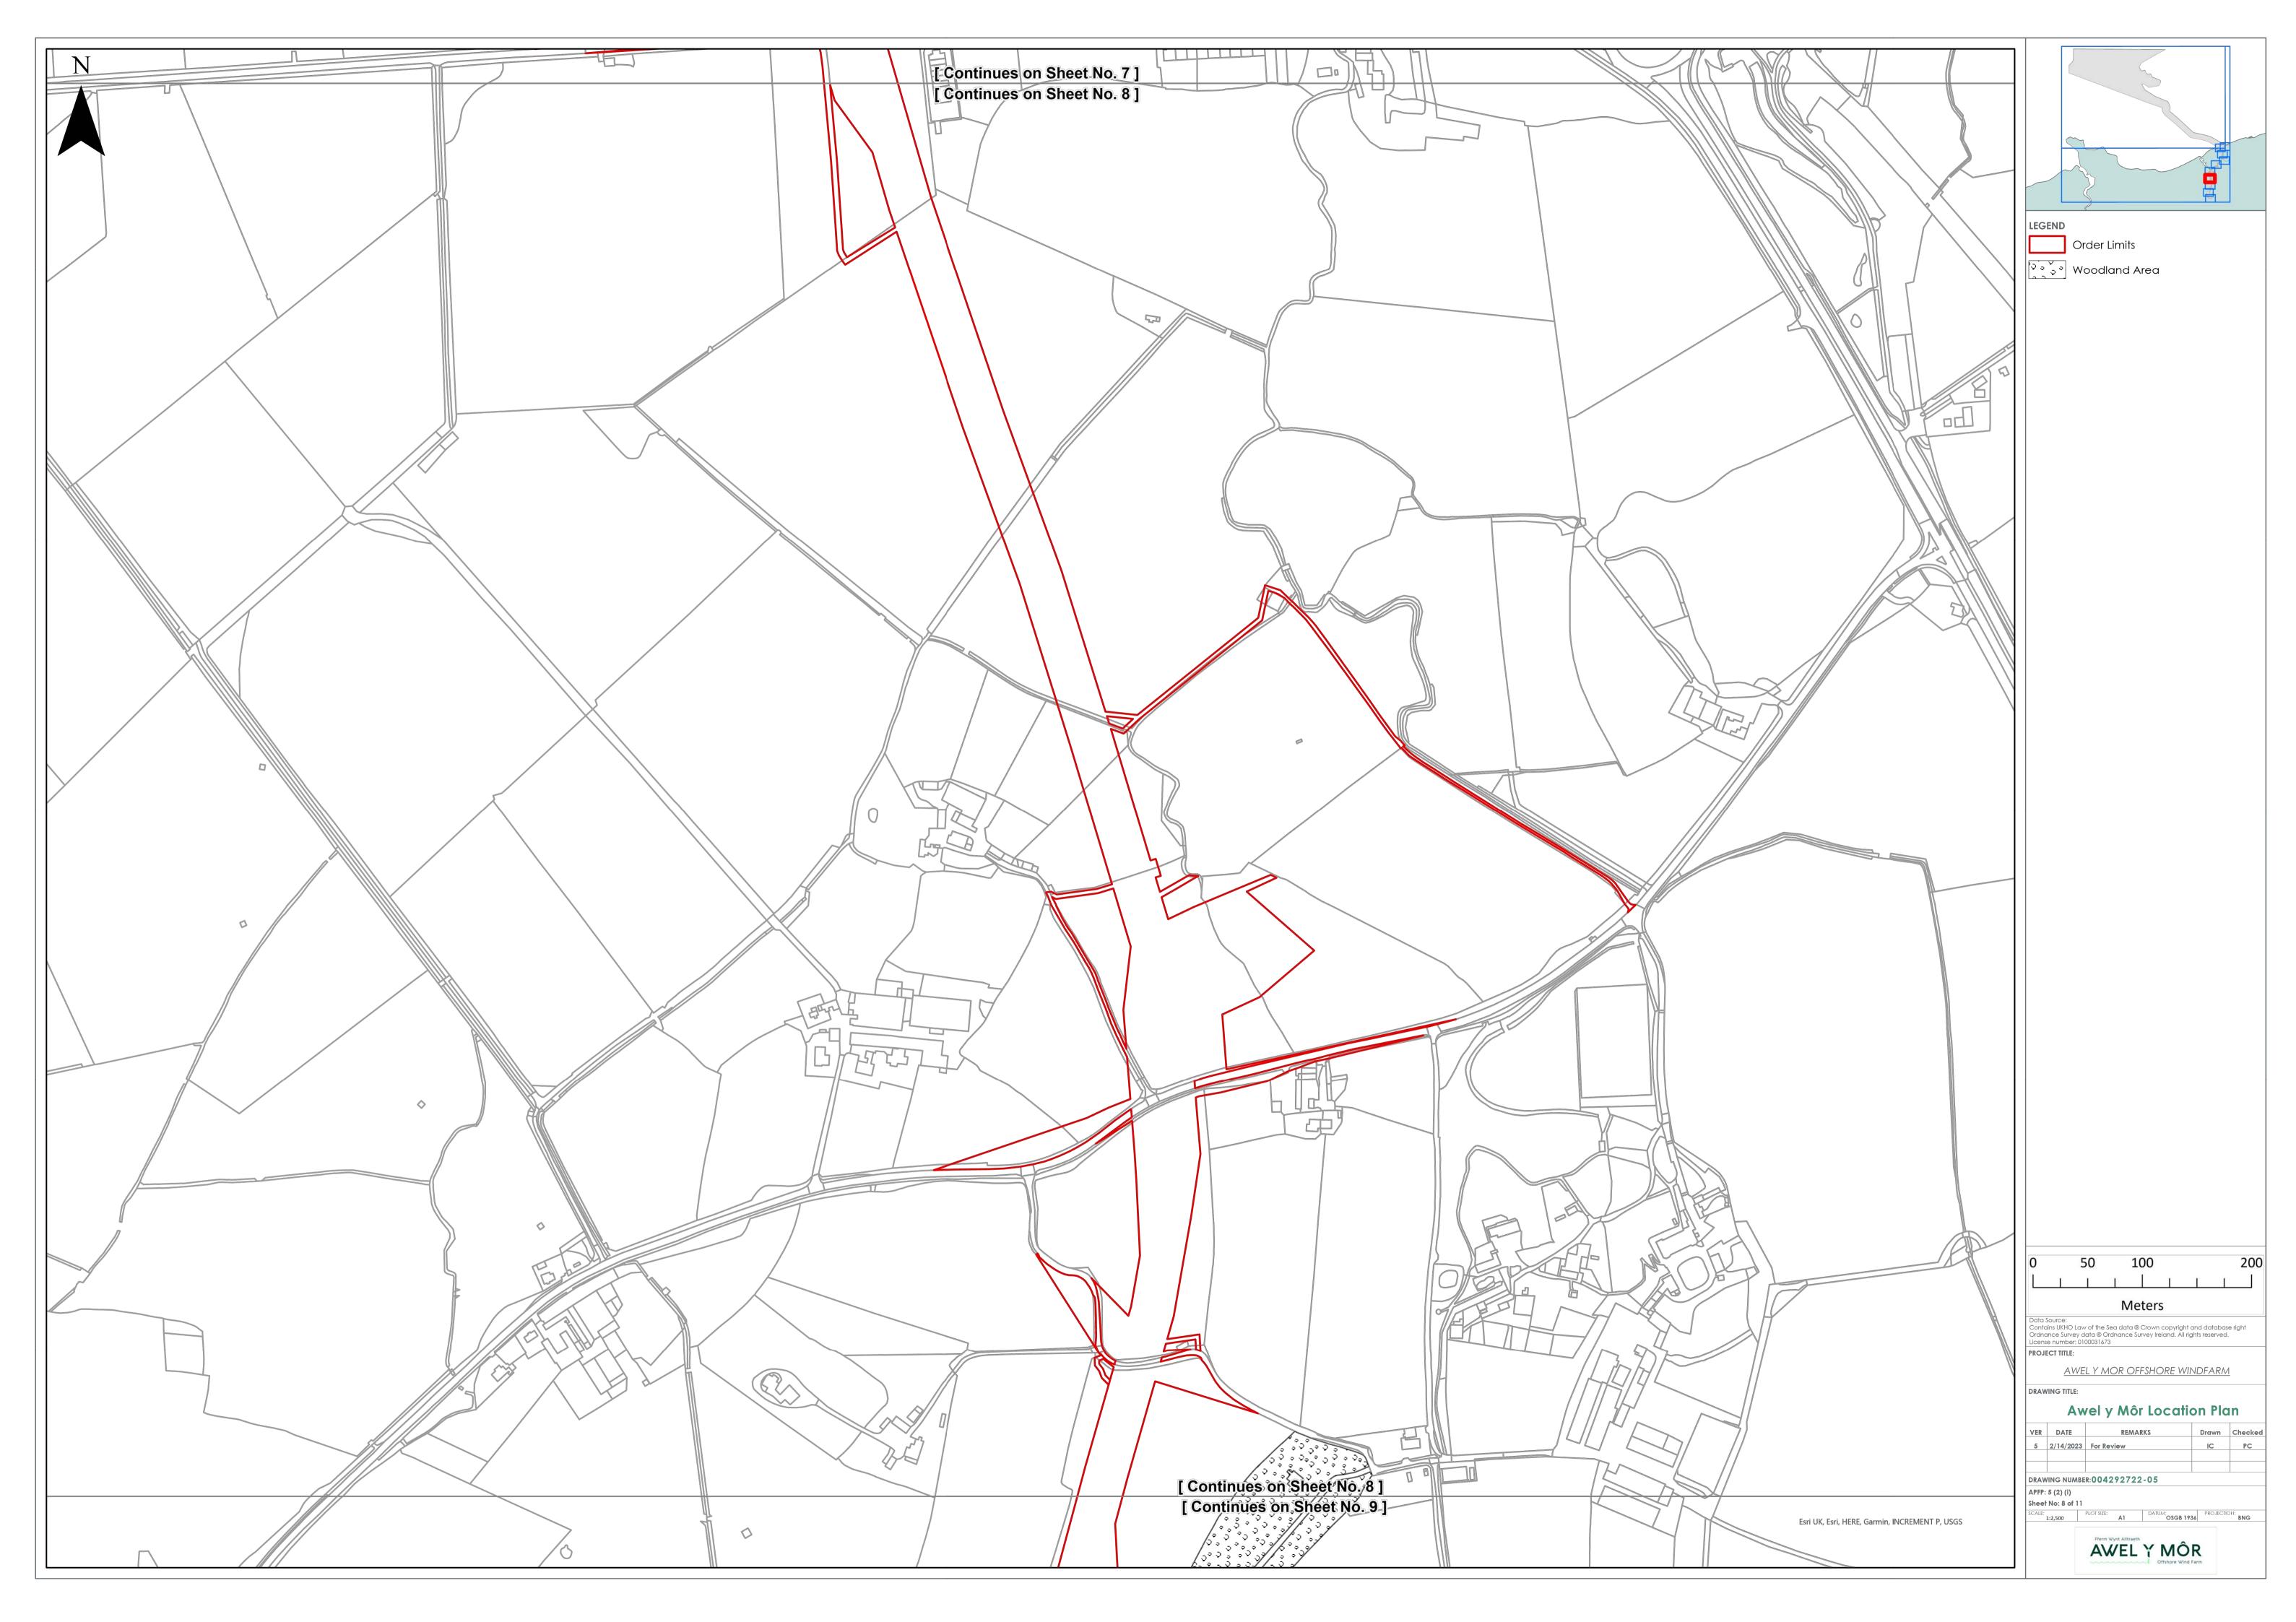

## Awel y Môr Offshore Wind Farm

Location Plan
Deadline 6

Date: 20 February 2023

**Revision: D** 

Document Reference: 6.16

Application Reference: 2.1