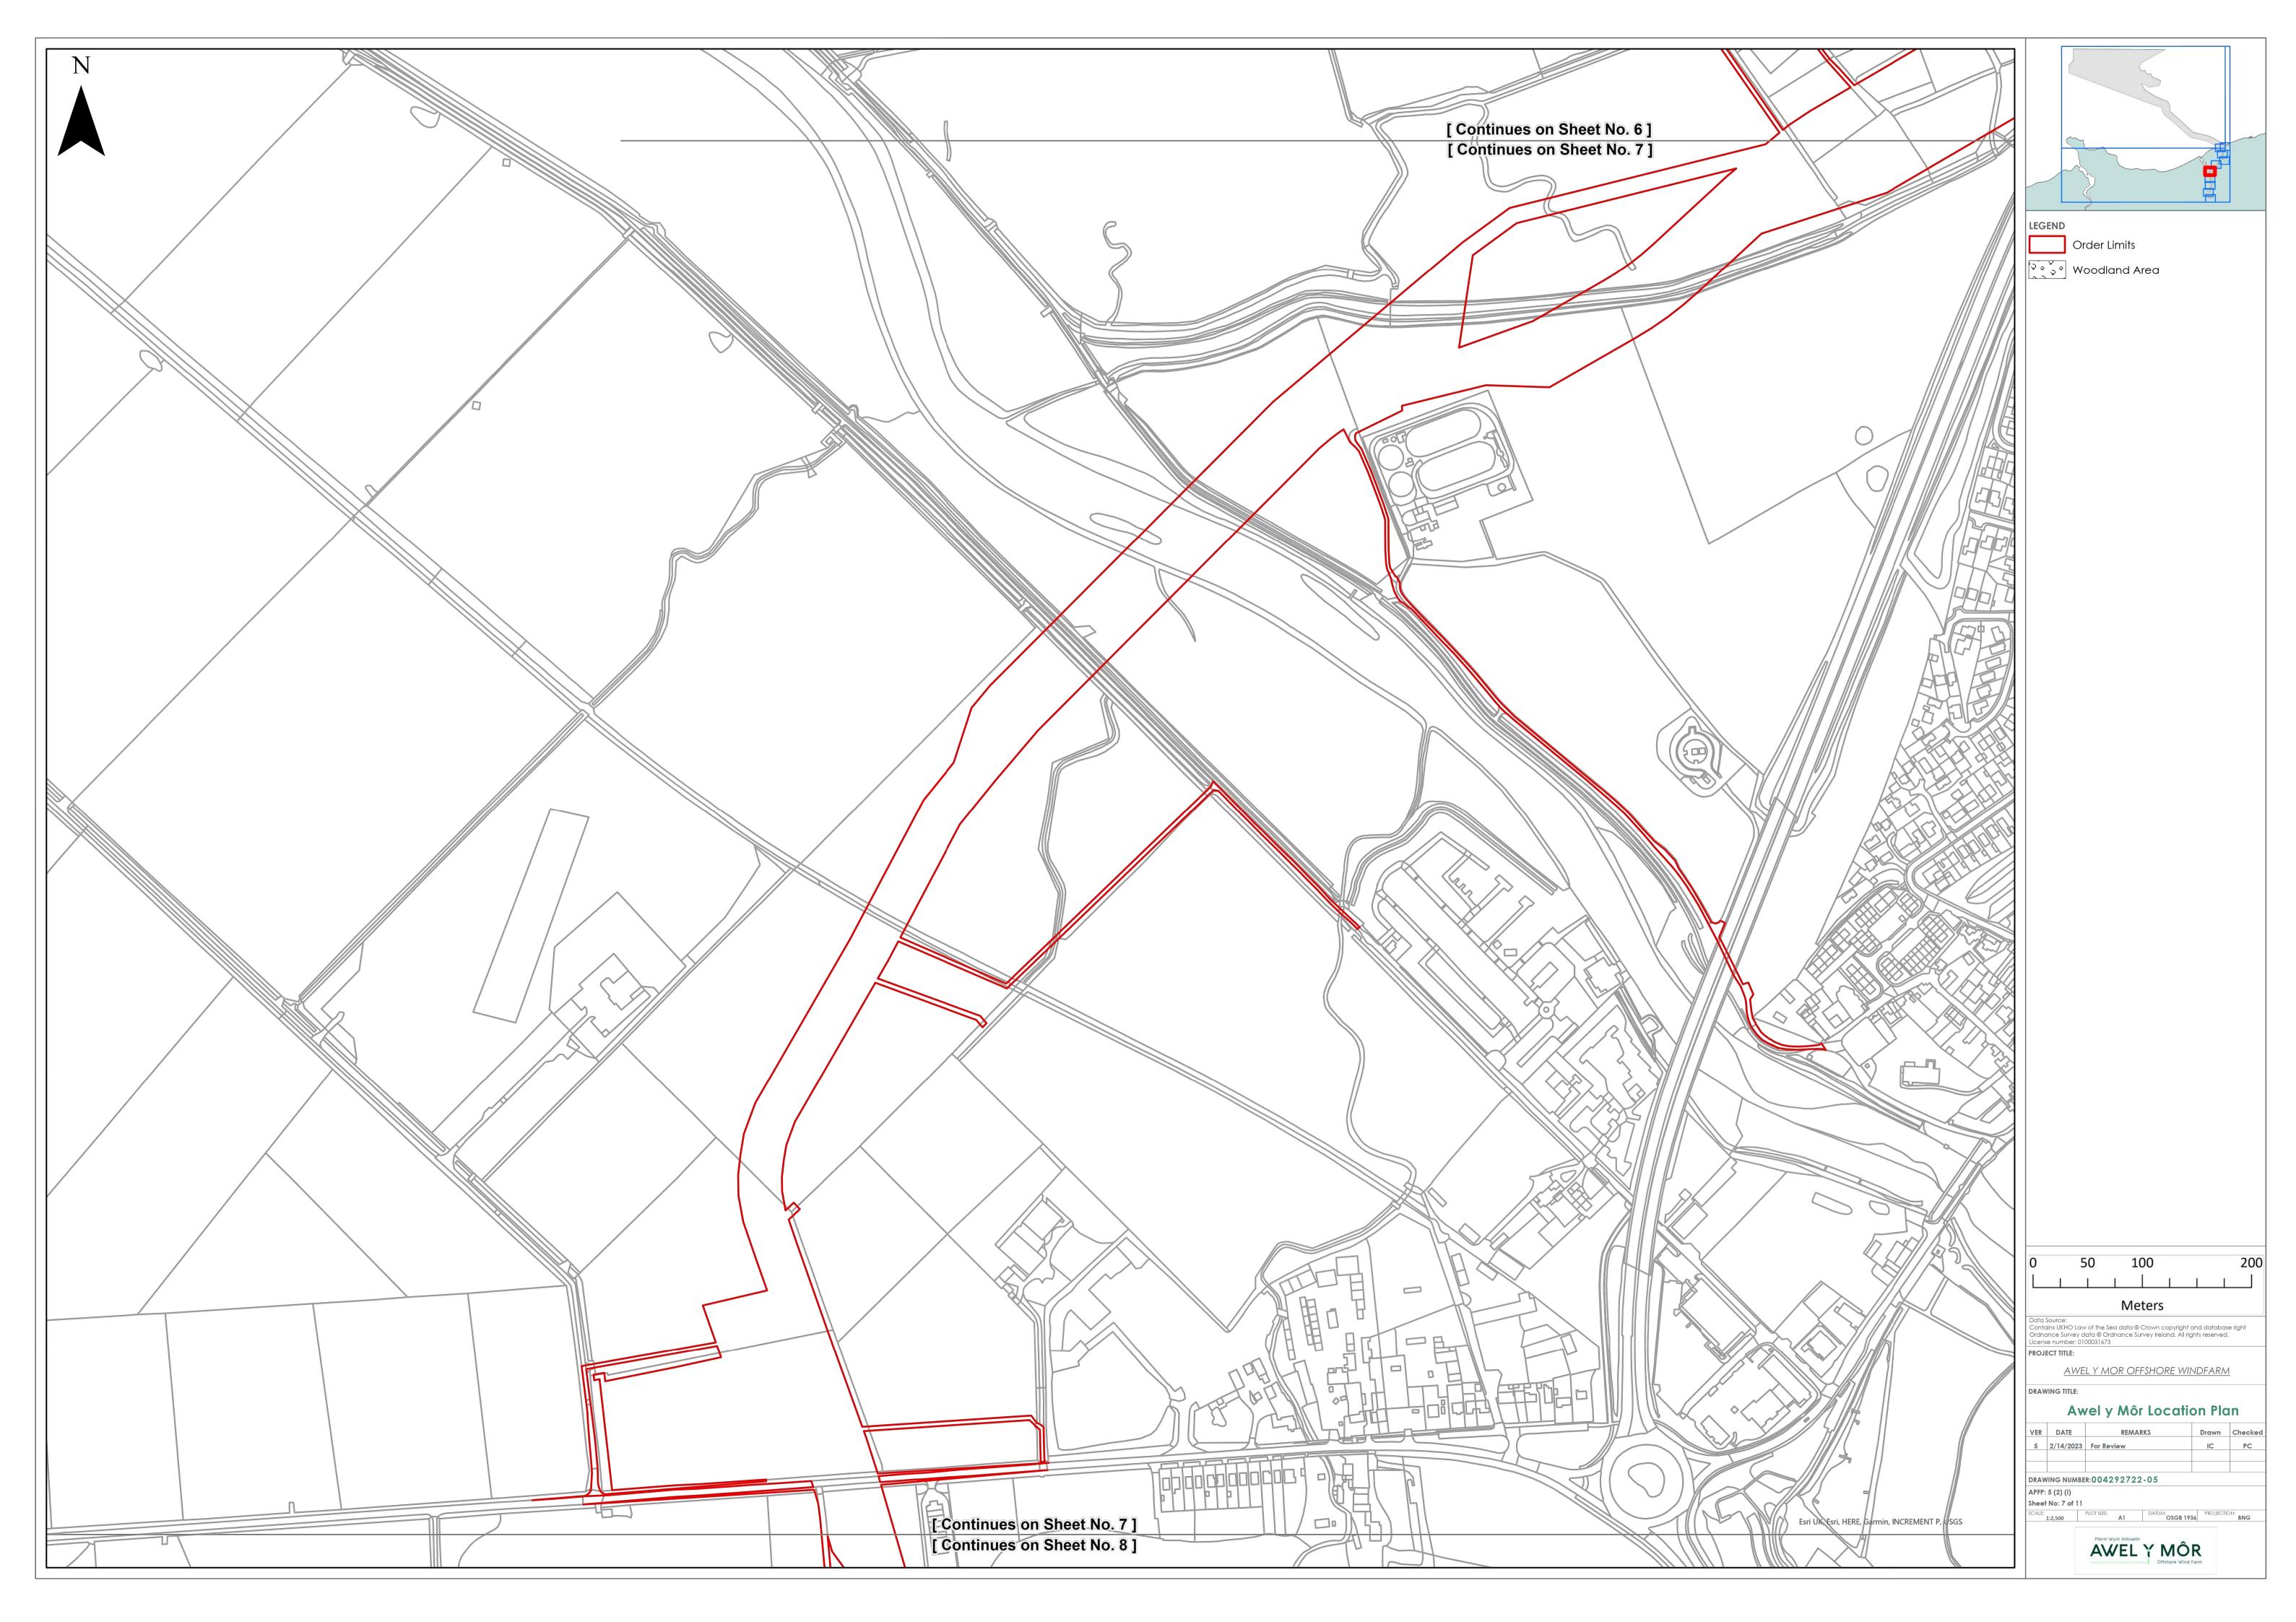

## Awel y Môr Offshore Wind Farm

Location Plan
Deadline 6

Date: 20 February 2023

**Revision: D** 

Document Reference: 6.16

Application Reference: 2.1