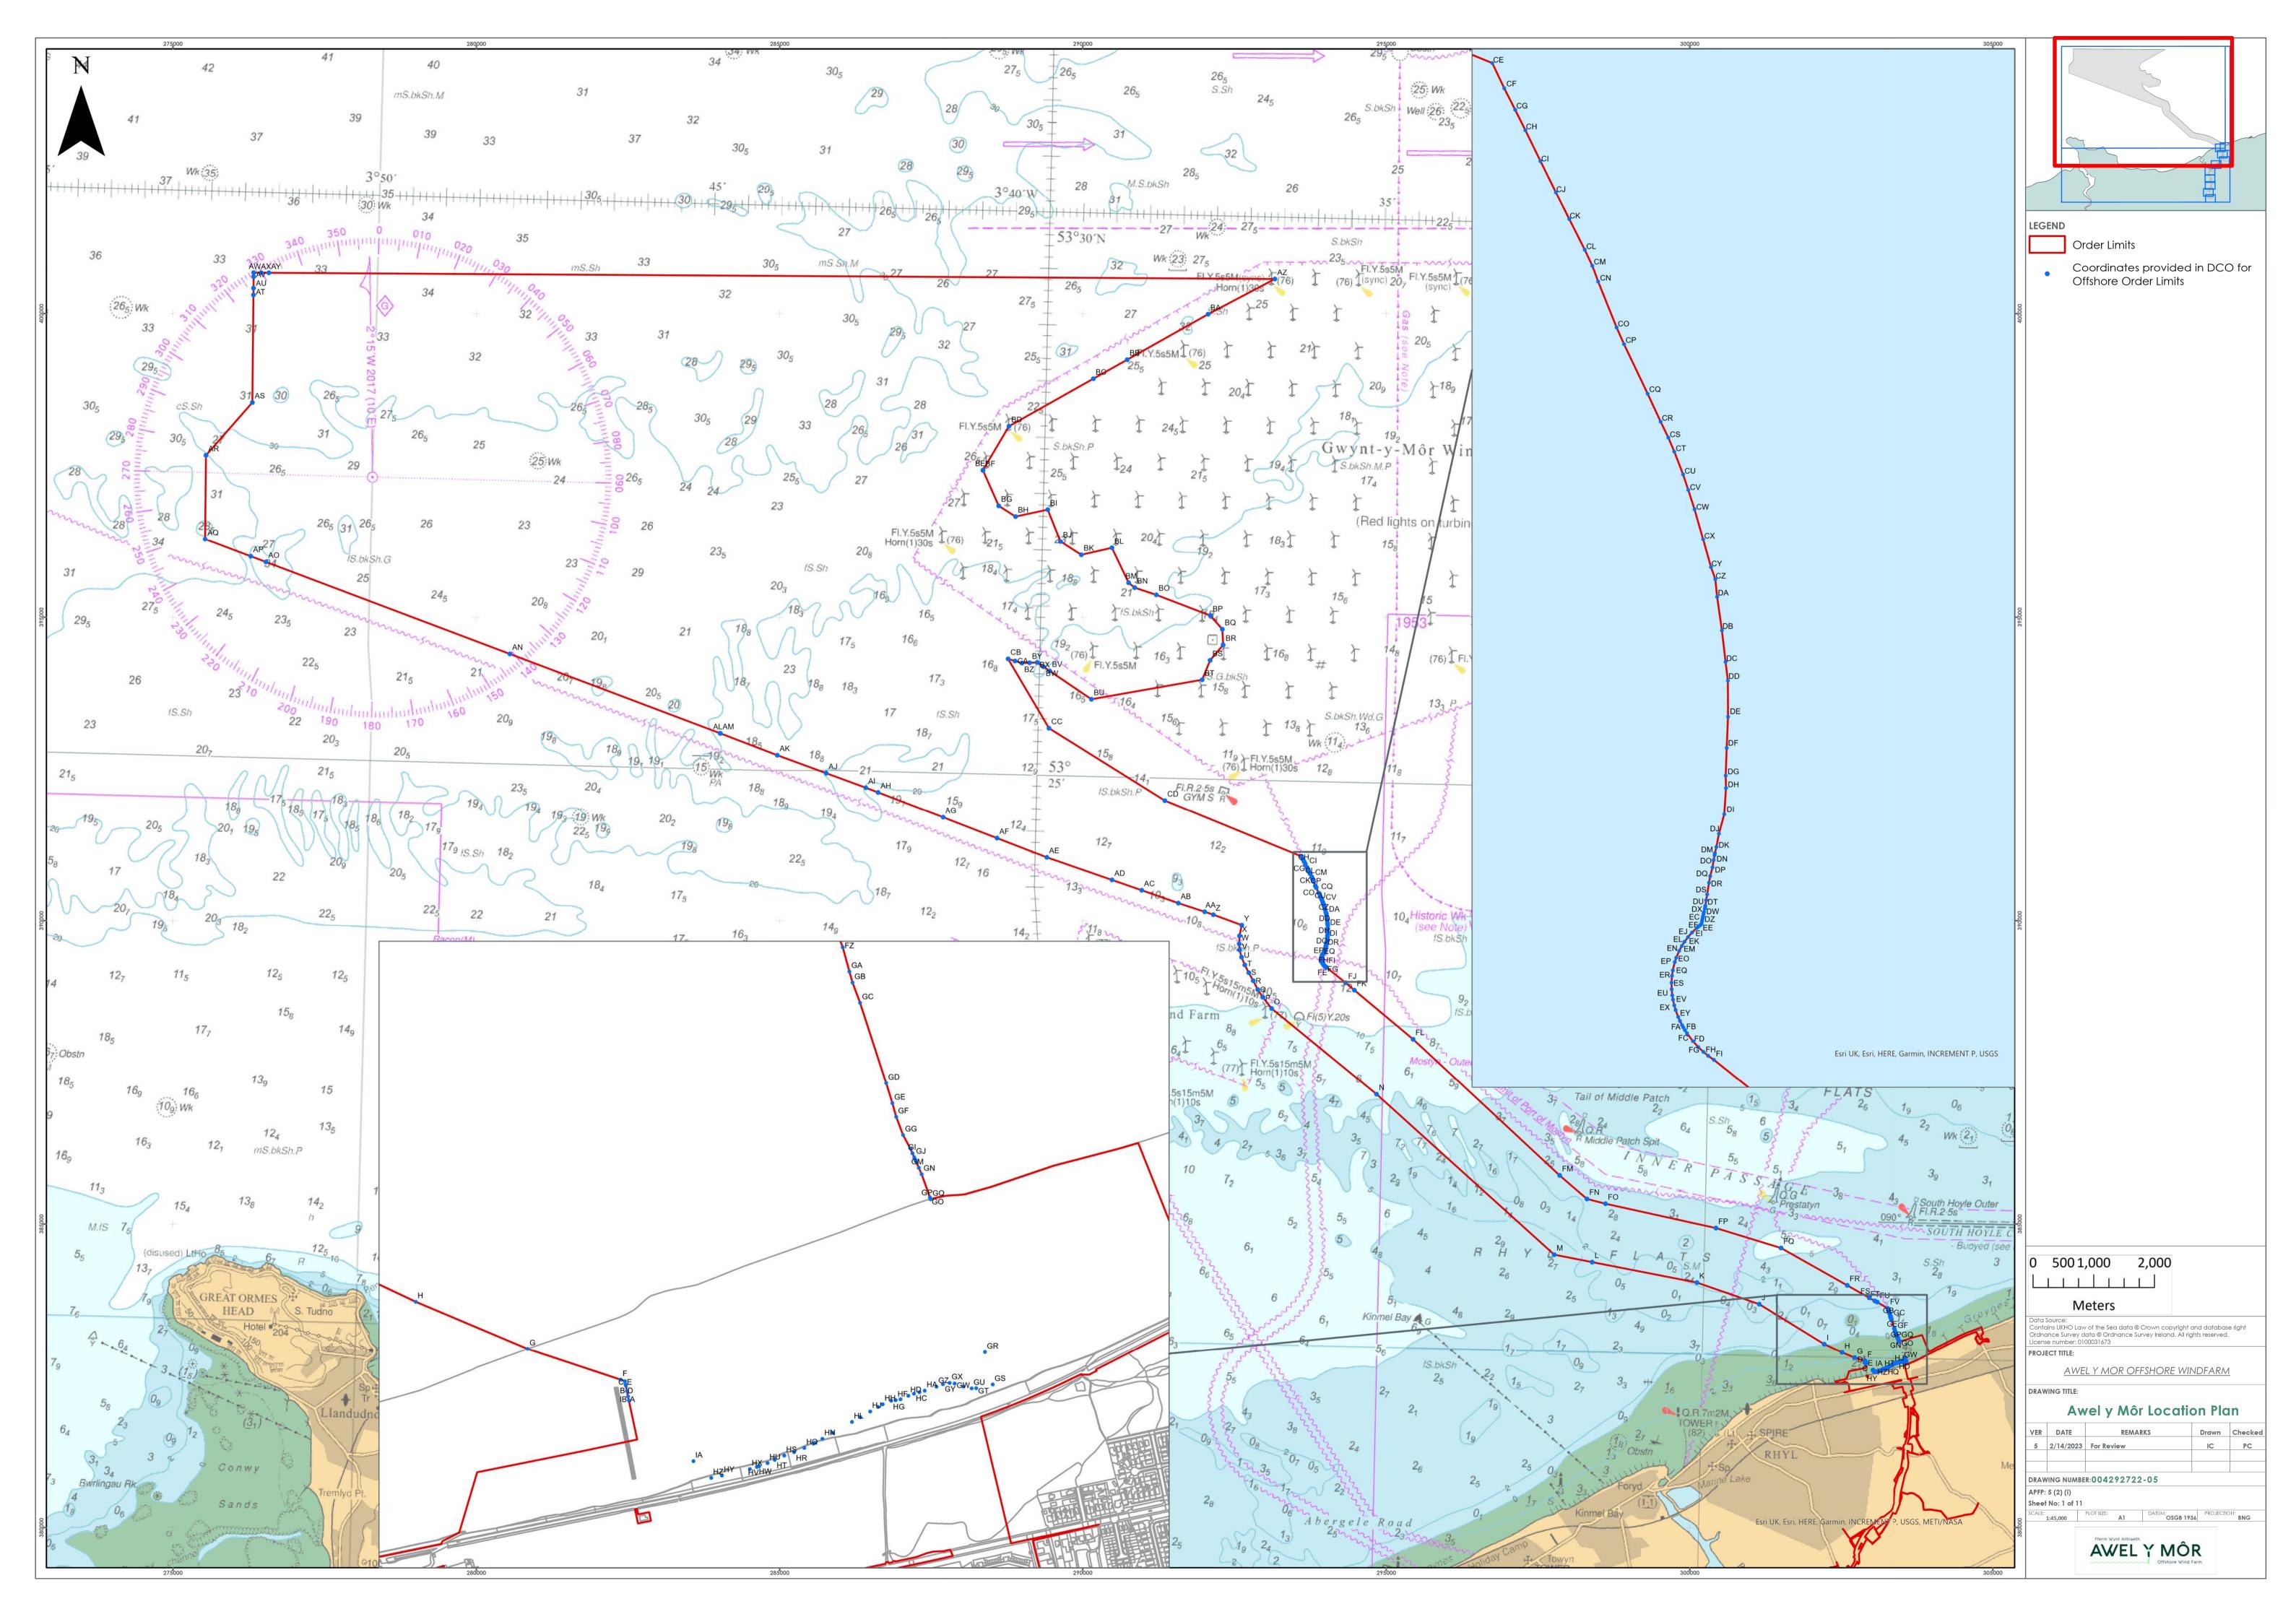

## Awel y Môr Offshore Wind Farm

Location Plan
Deadline 6

Date: 20 February 2023

**Revision: D** 

Document Reference: 6.16

Application Reference: 2.1