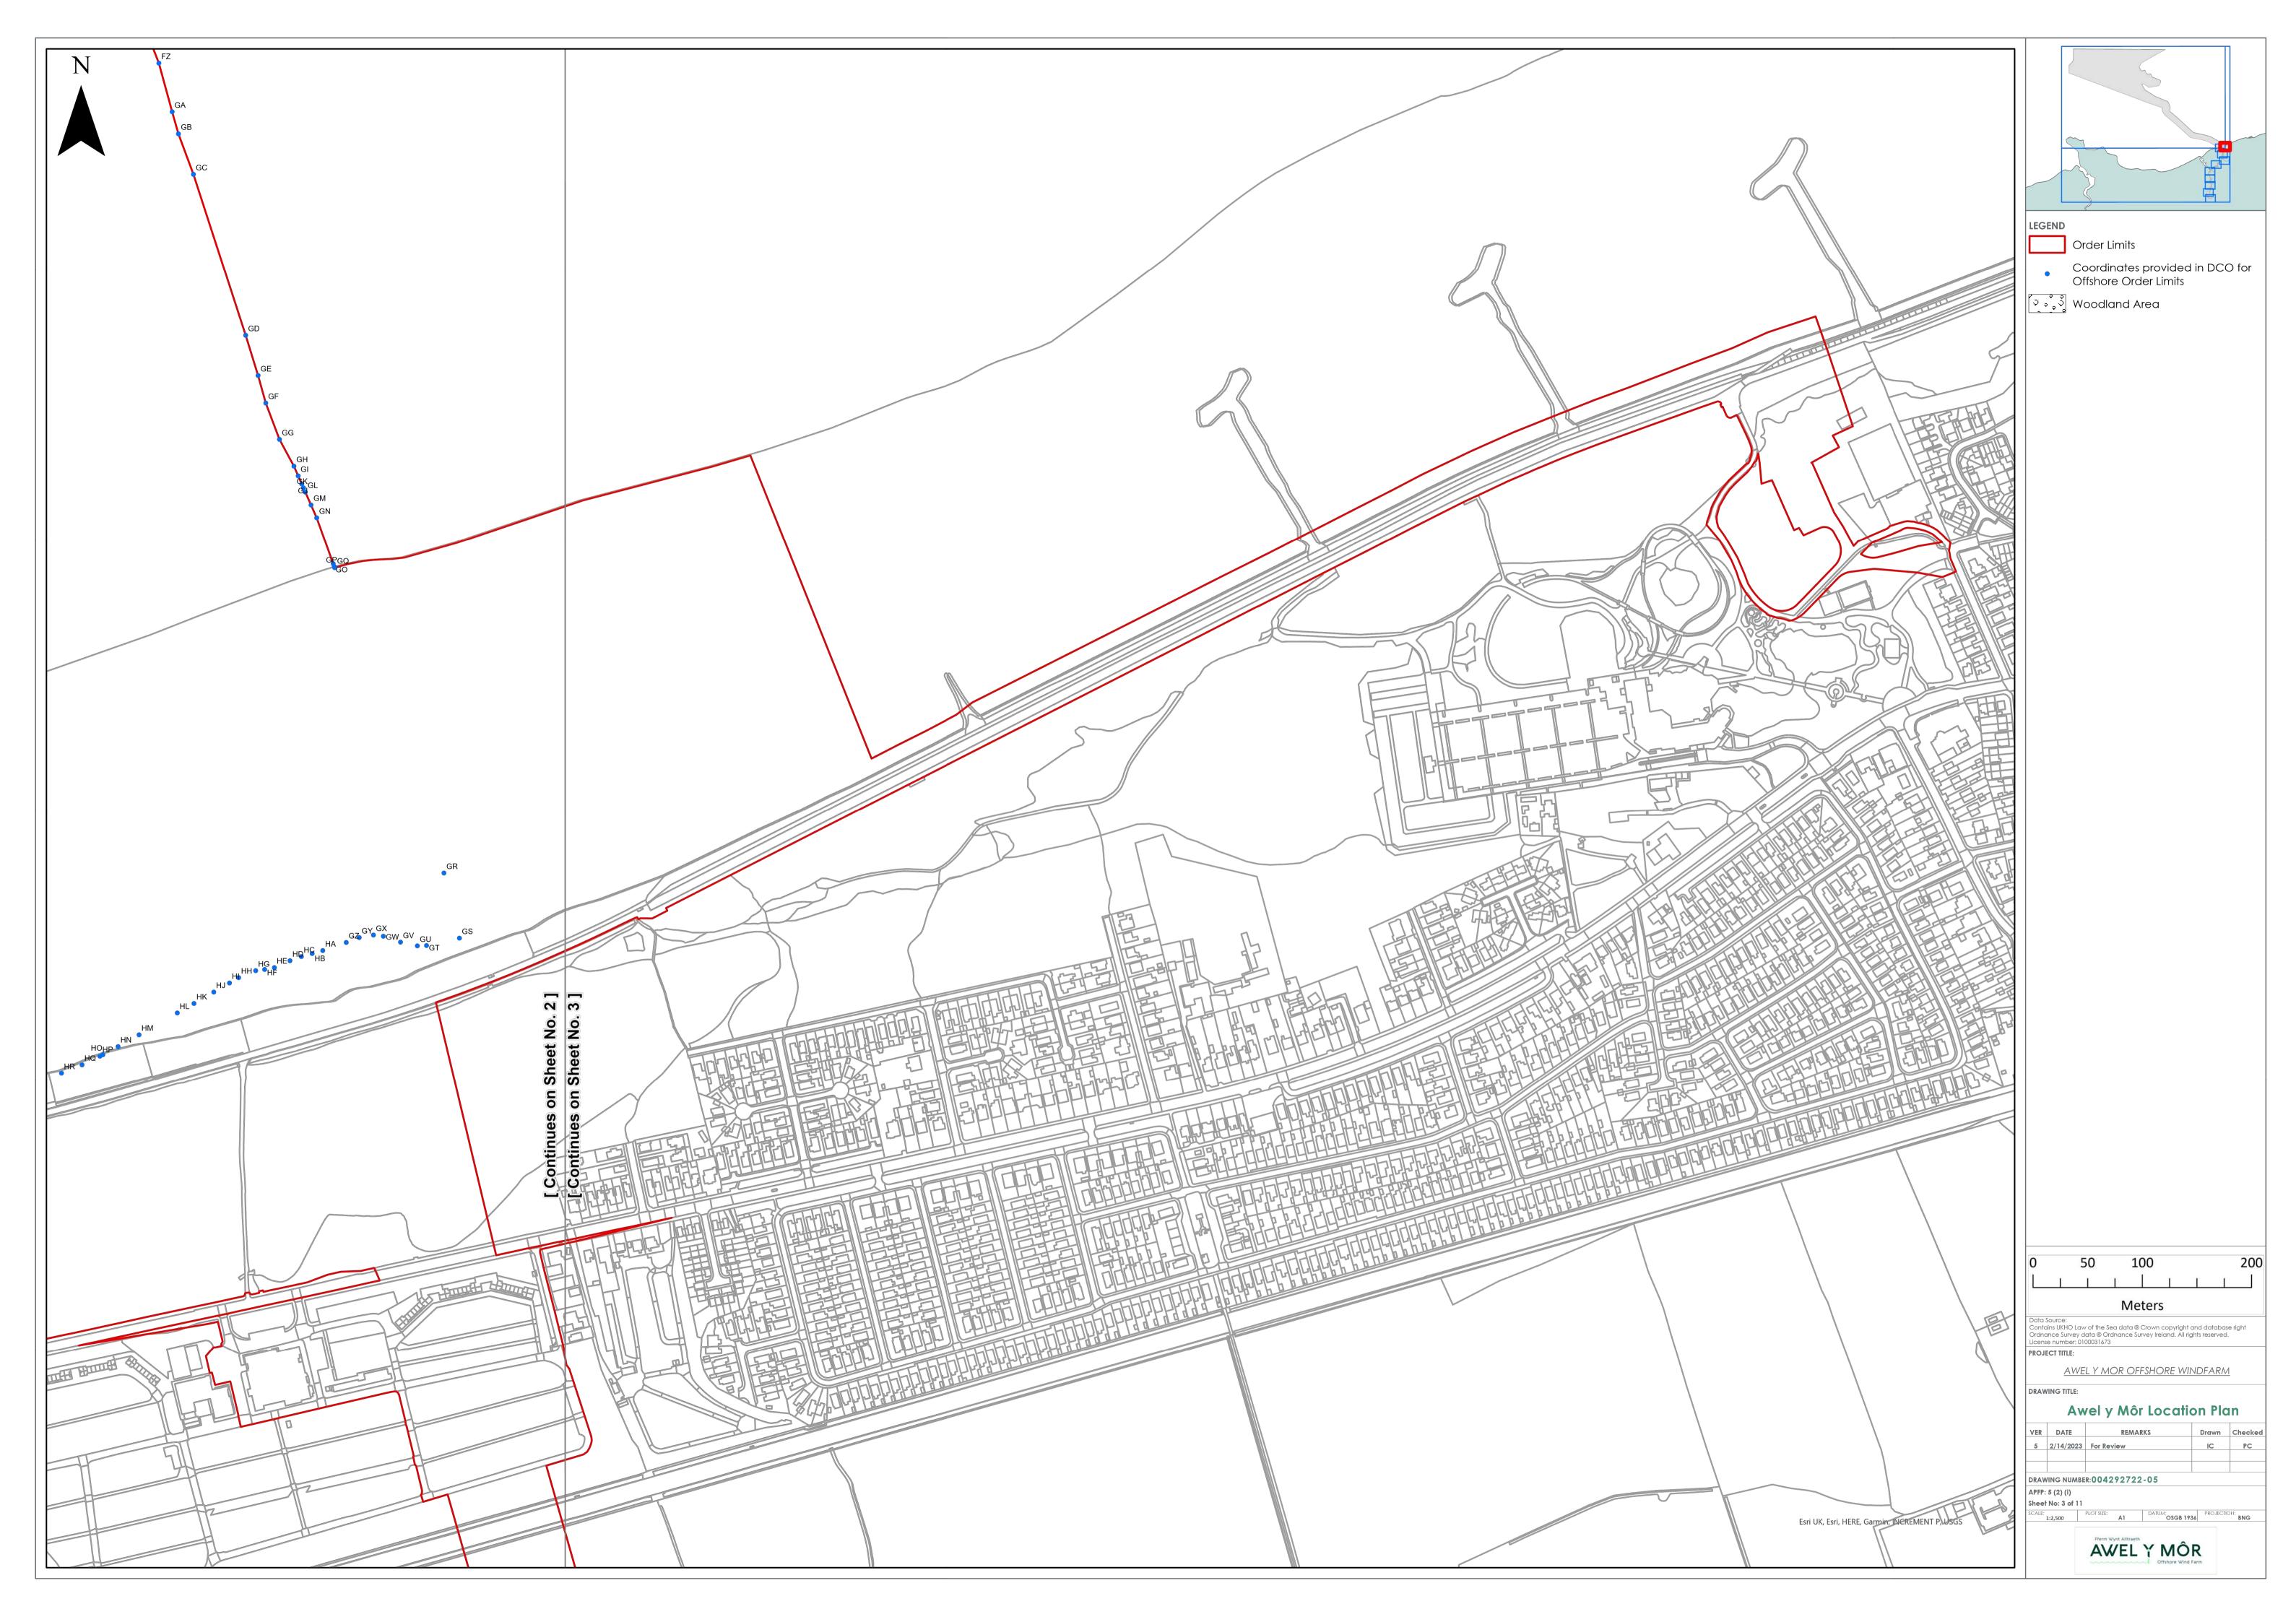

## Awel y Môr Offshore Wind Farm

Location Plan
Deadline 6

Date: 20 February 2023

**Revision: D** 

Document Reference: 6.16

Application Reference: 2.1