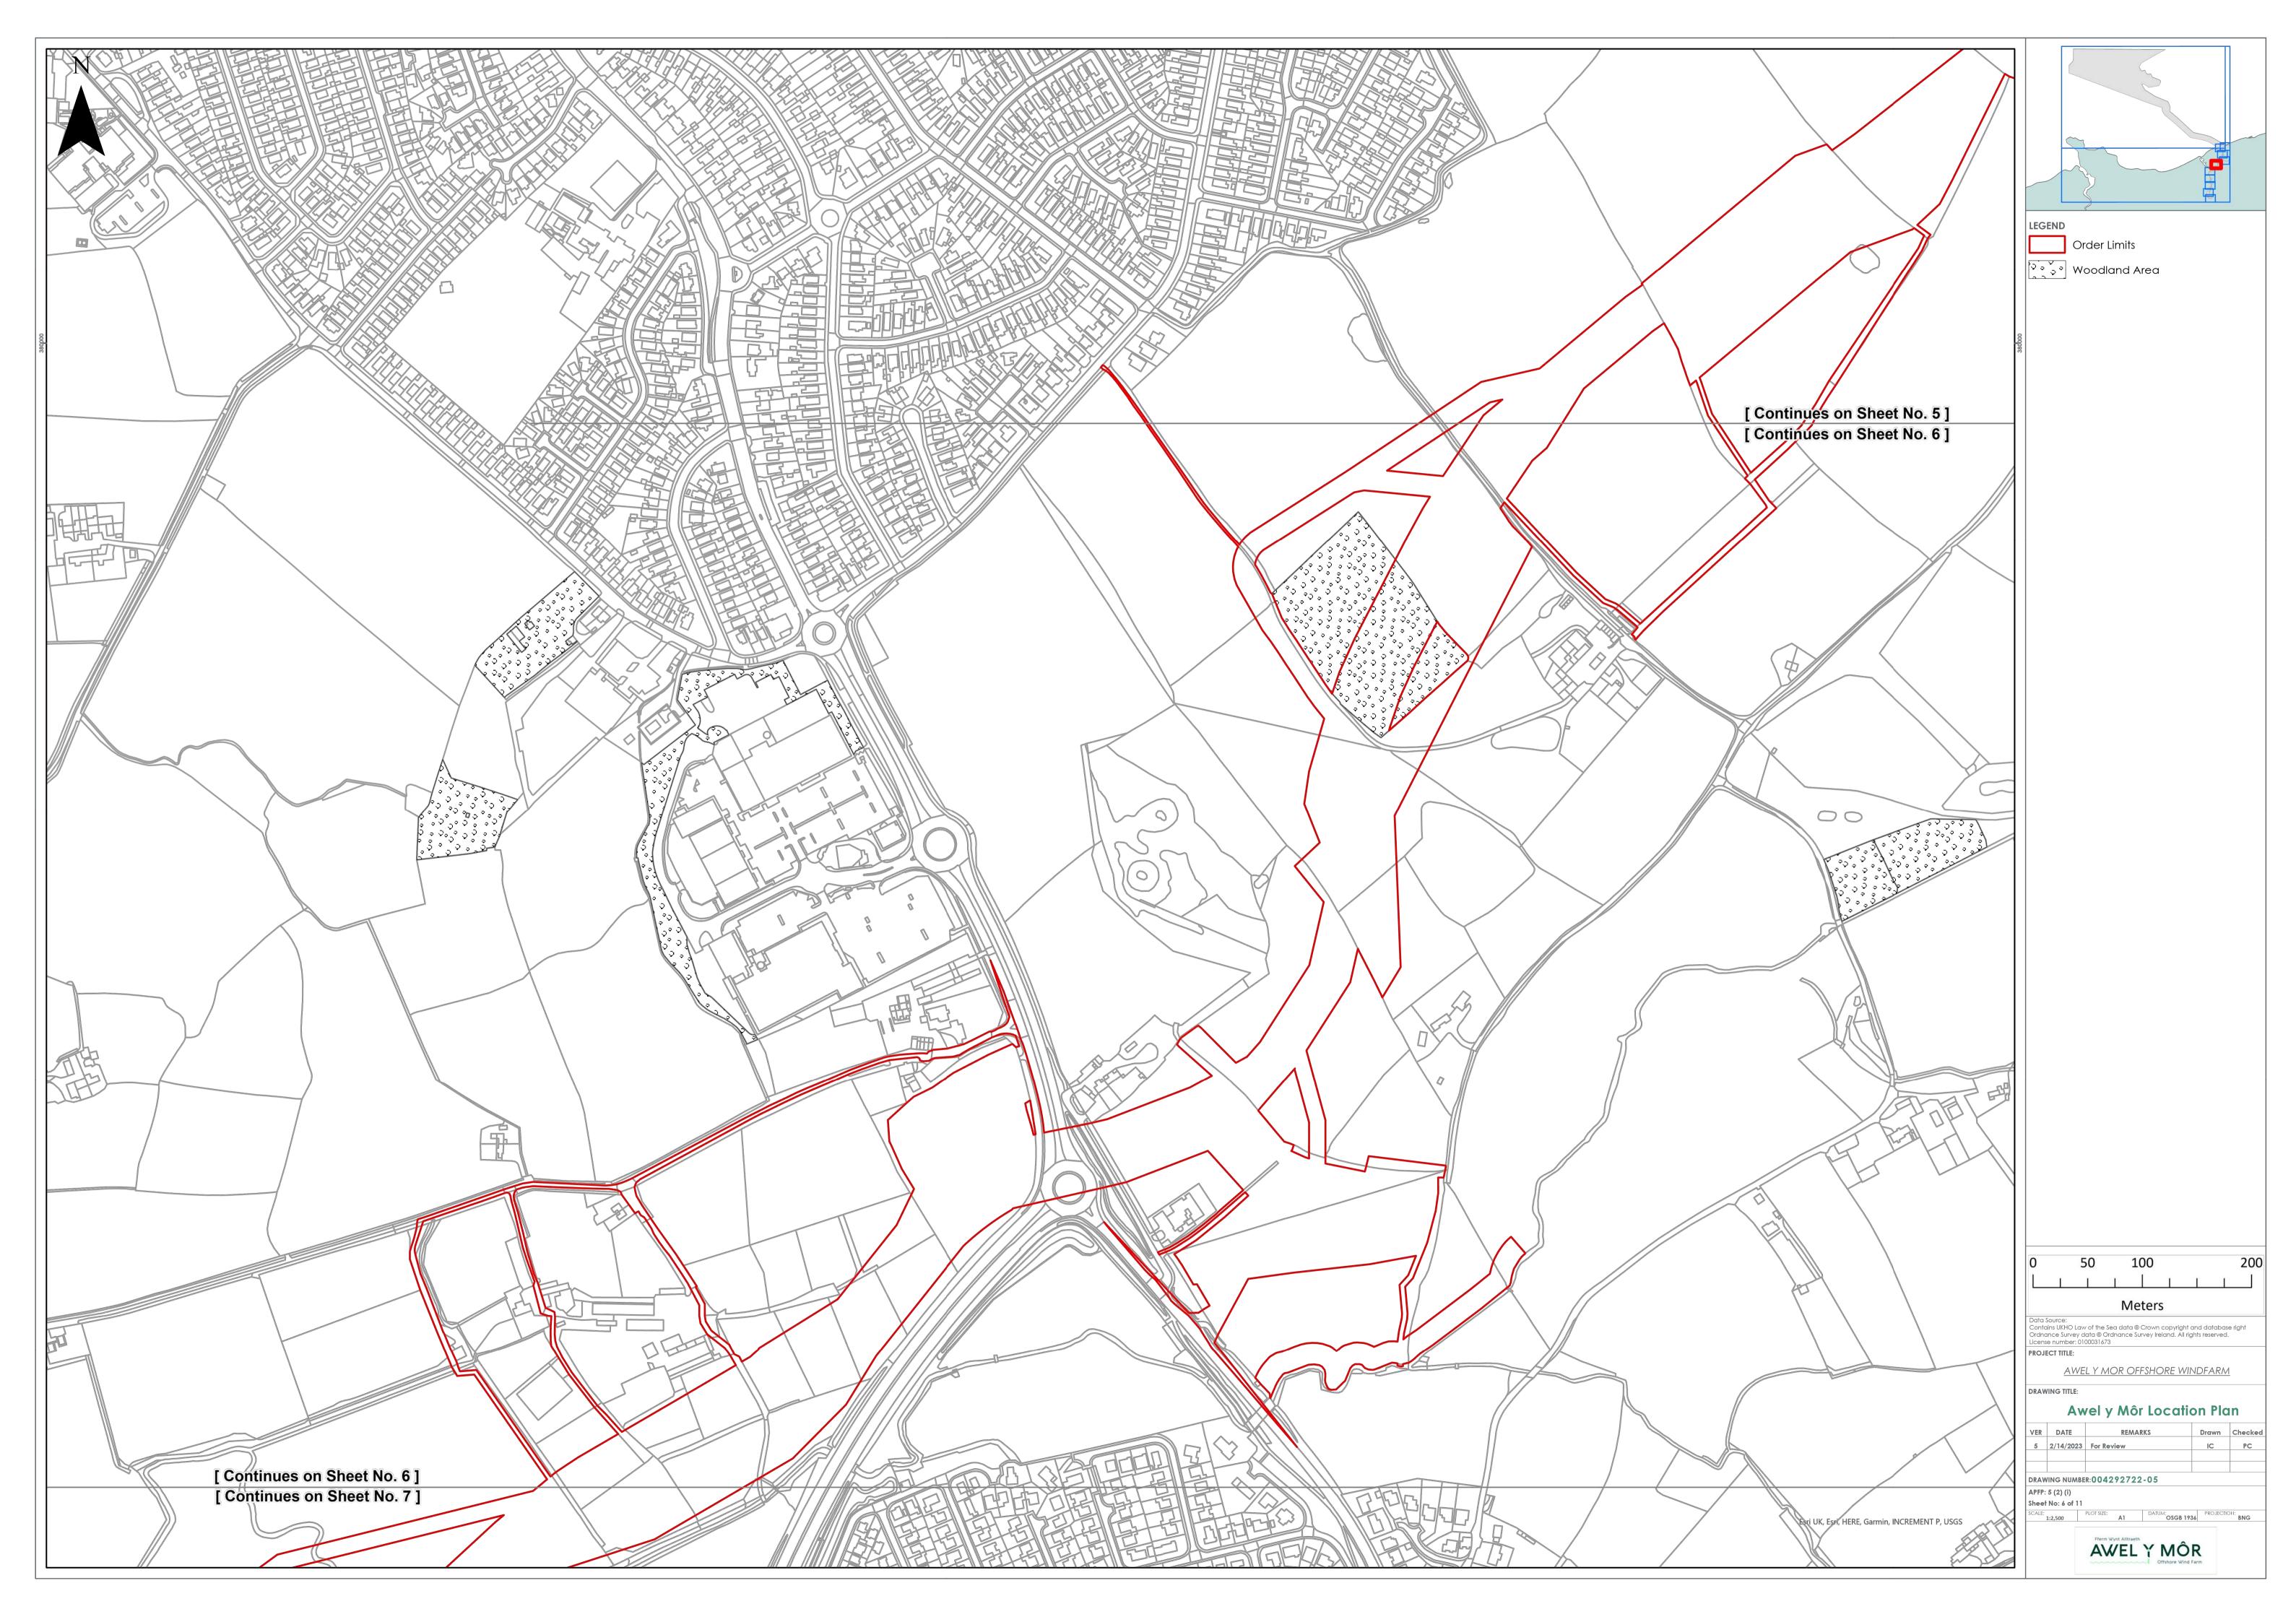

## Awel y Môr Offshore Wind Farm

Location Plan
Deadline 6

Date: 20 February 2023

**Revision: D** 

Document Reference: 6.16

Application Reference: 2.1