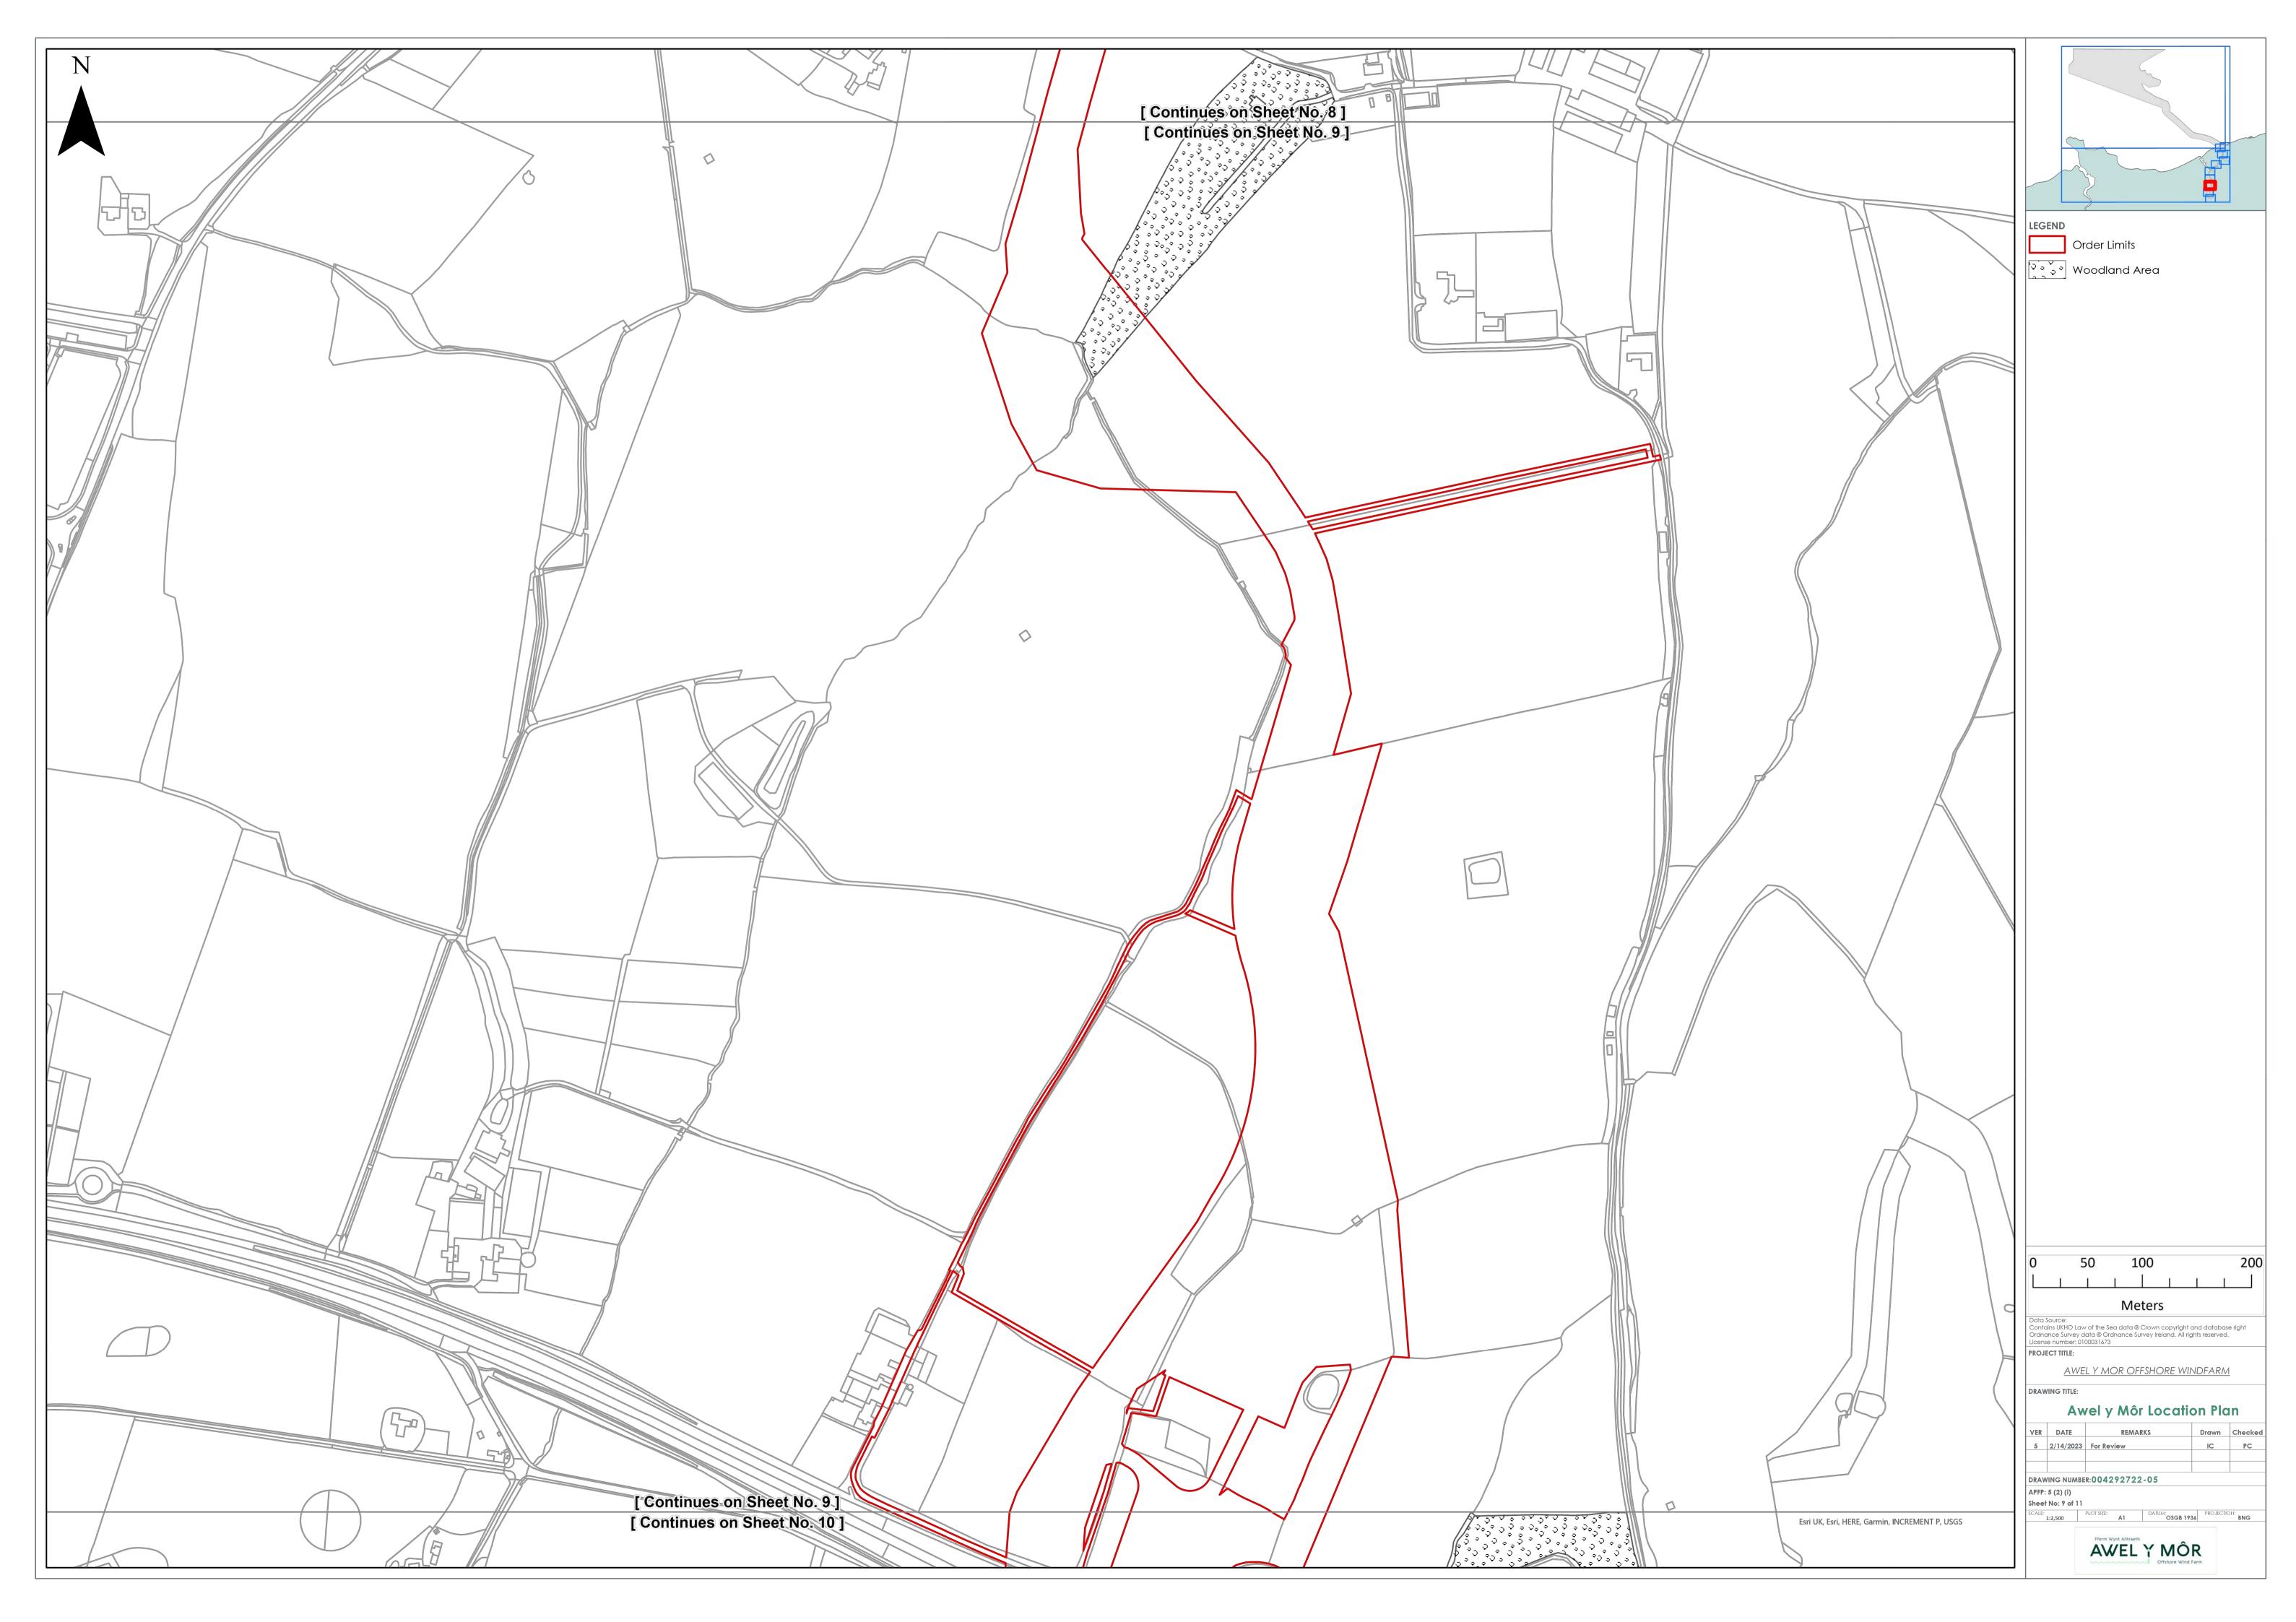

## Awel y Môr Offshore Wind Farm

Location Plan
Deadline 6

Date: 20 February 2023

**Revision: D** 

Document Reference: 6.16

Application Reference: 2.1