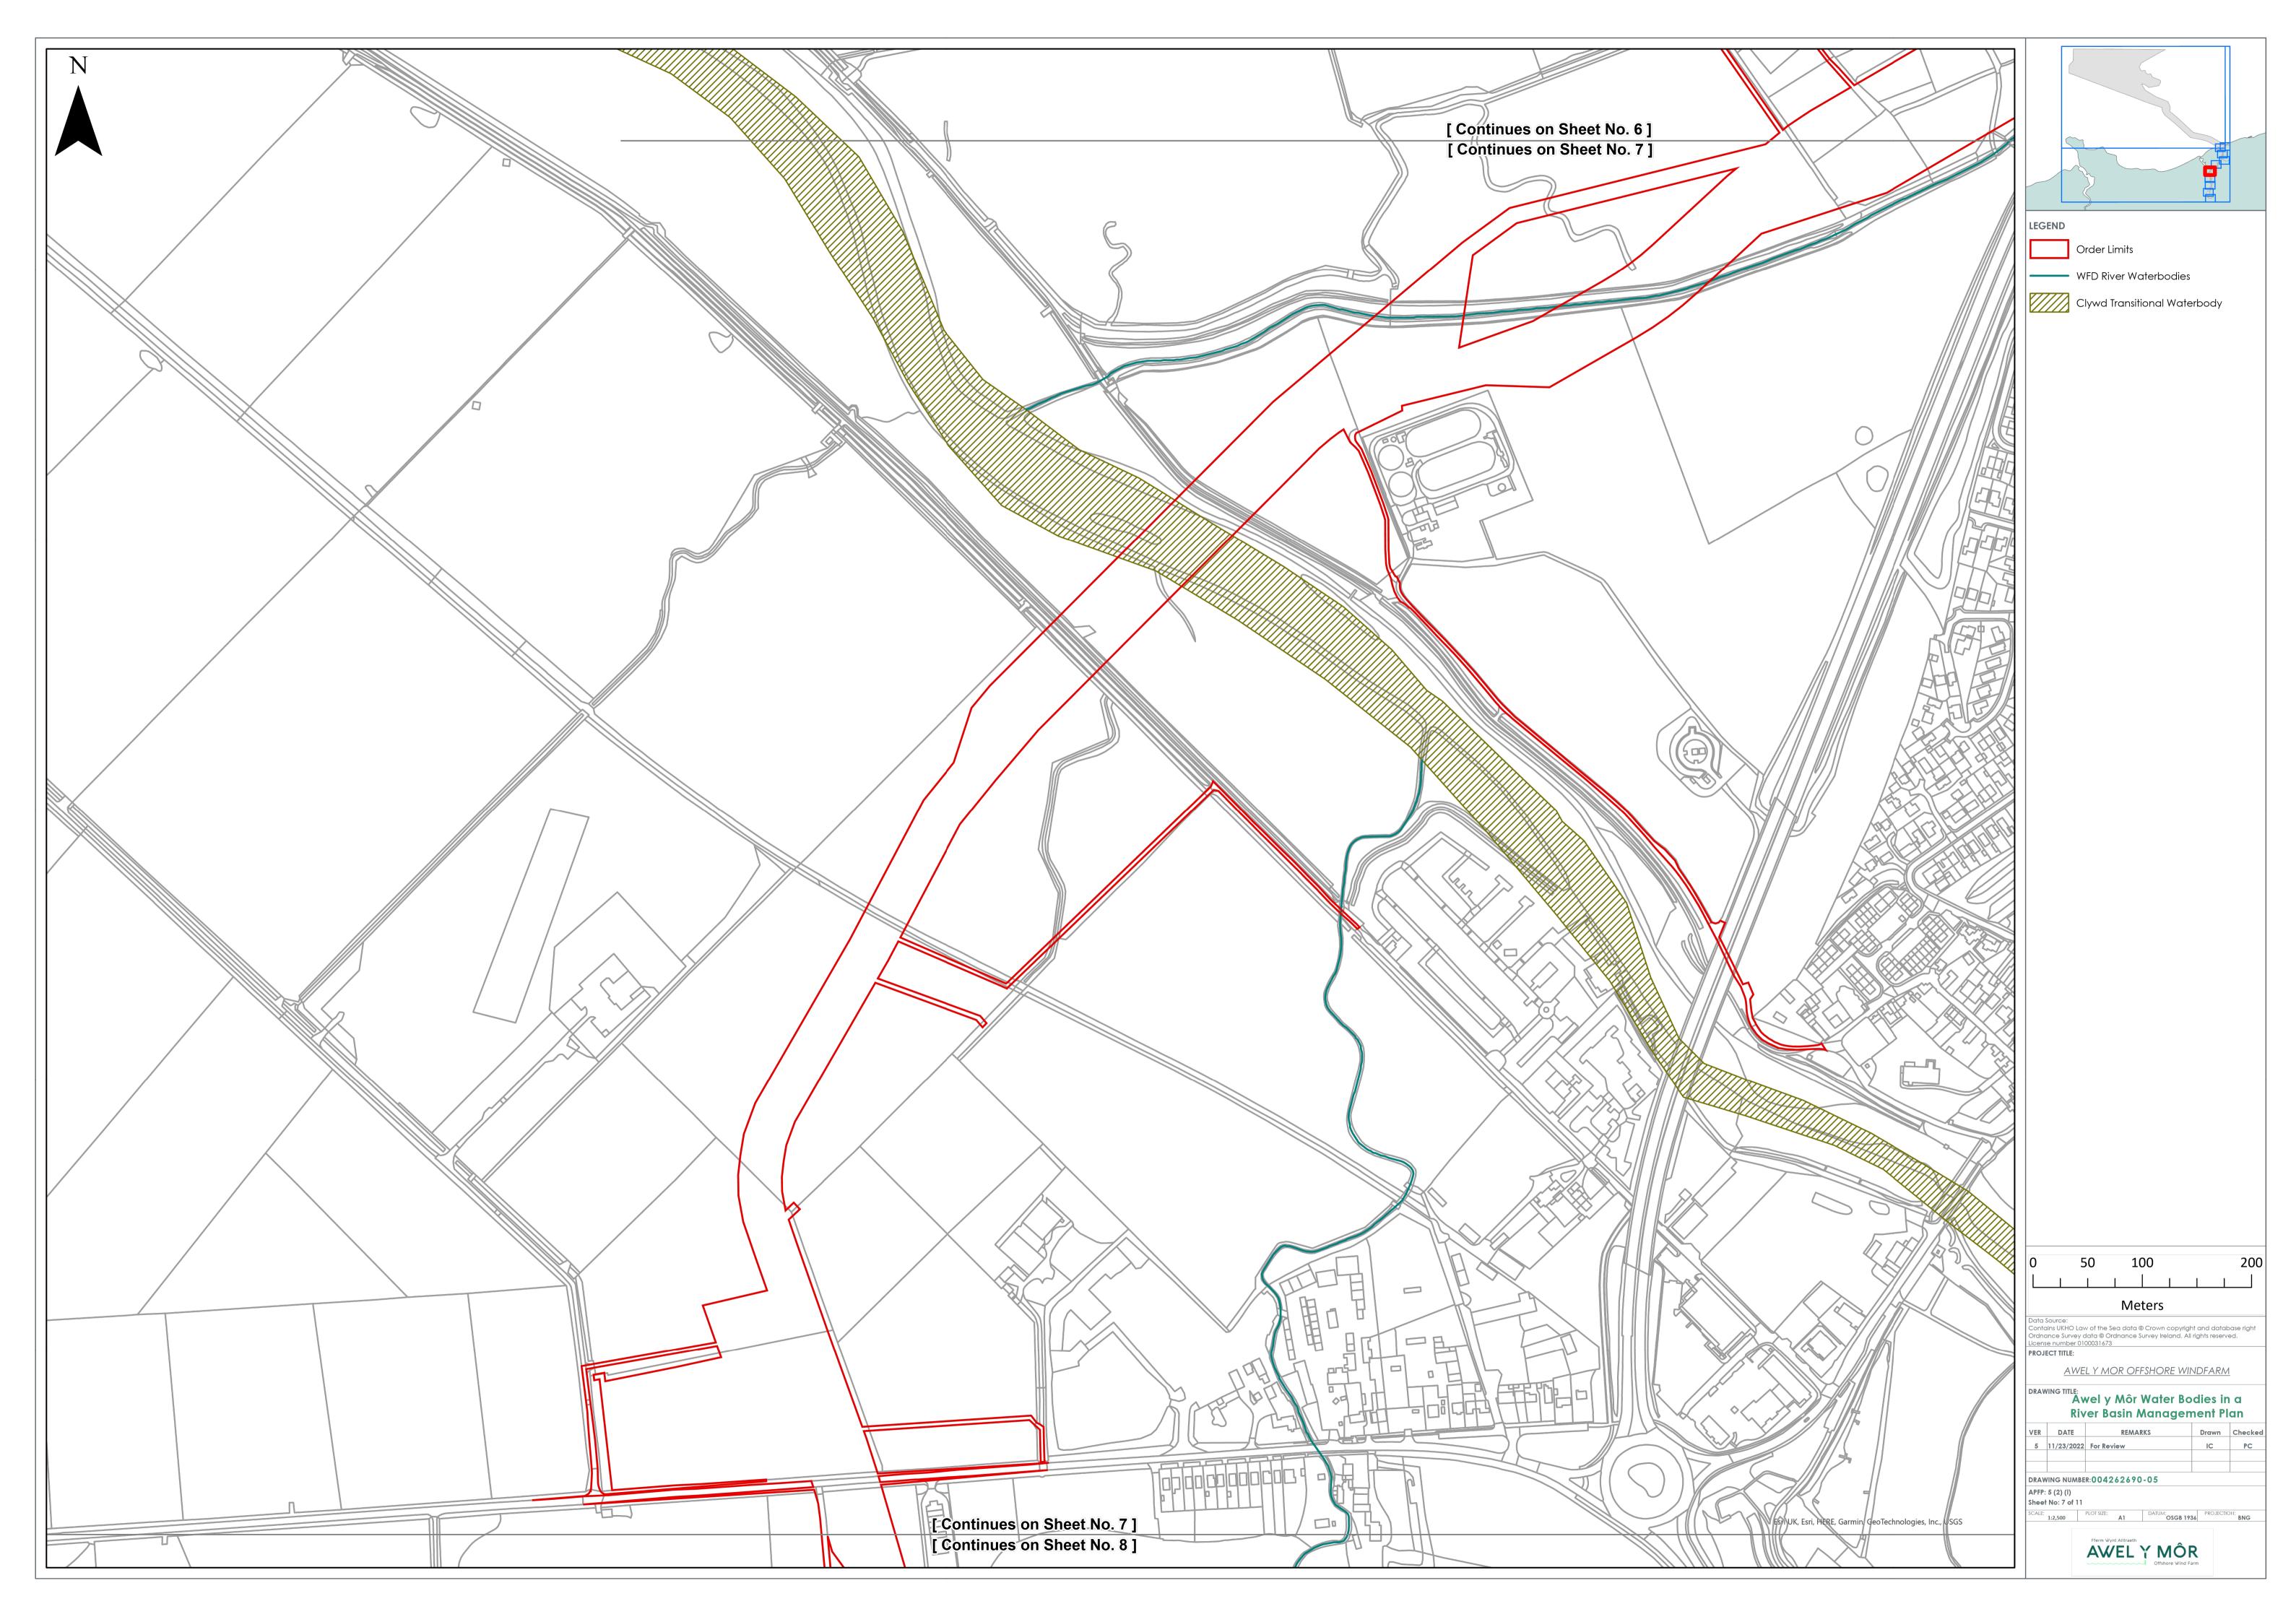

# Water Bodies in a River Basin Management Plan

**Deadline 3a** 

Date: 16 December 2022

**Revision:** C

Document Reference: 3a.9

PINS Reference: N/A