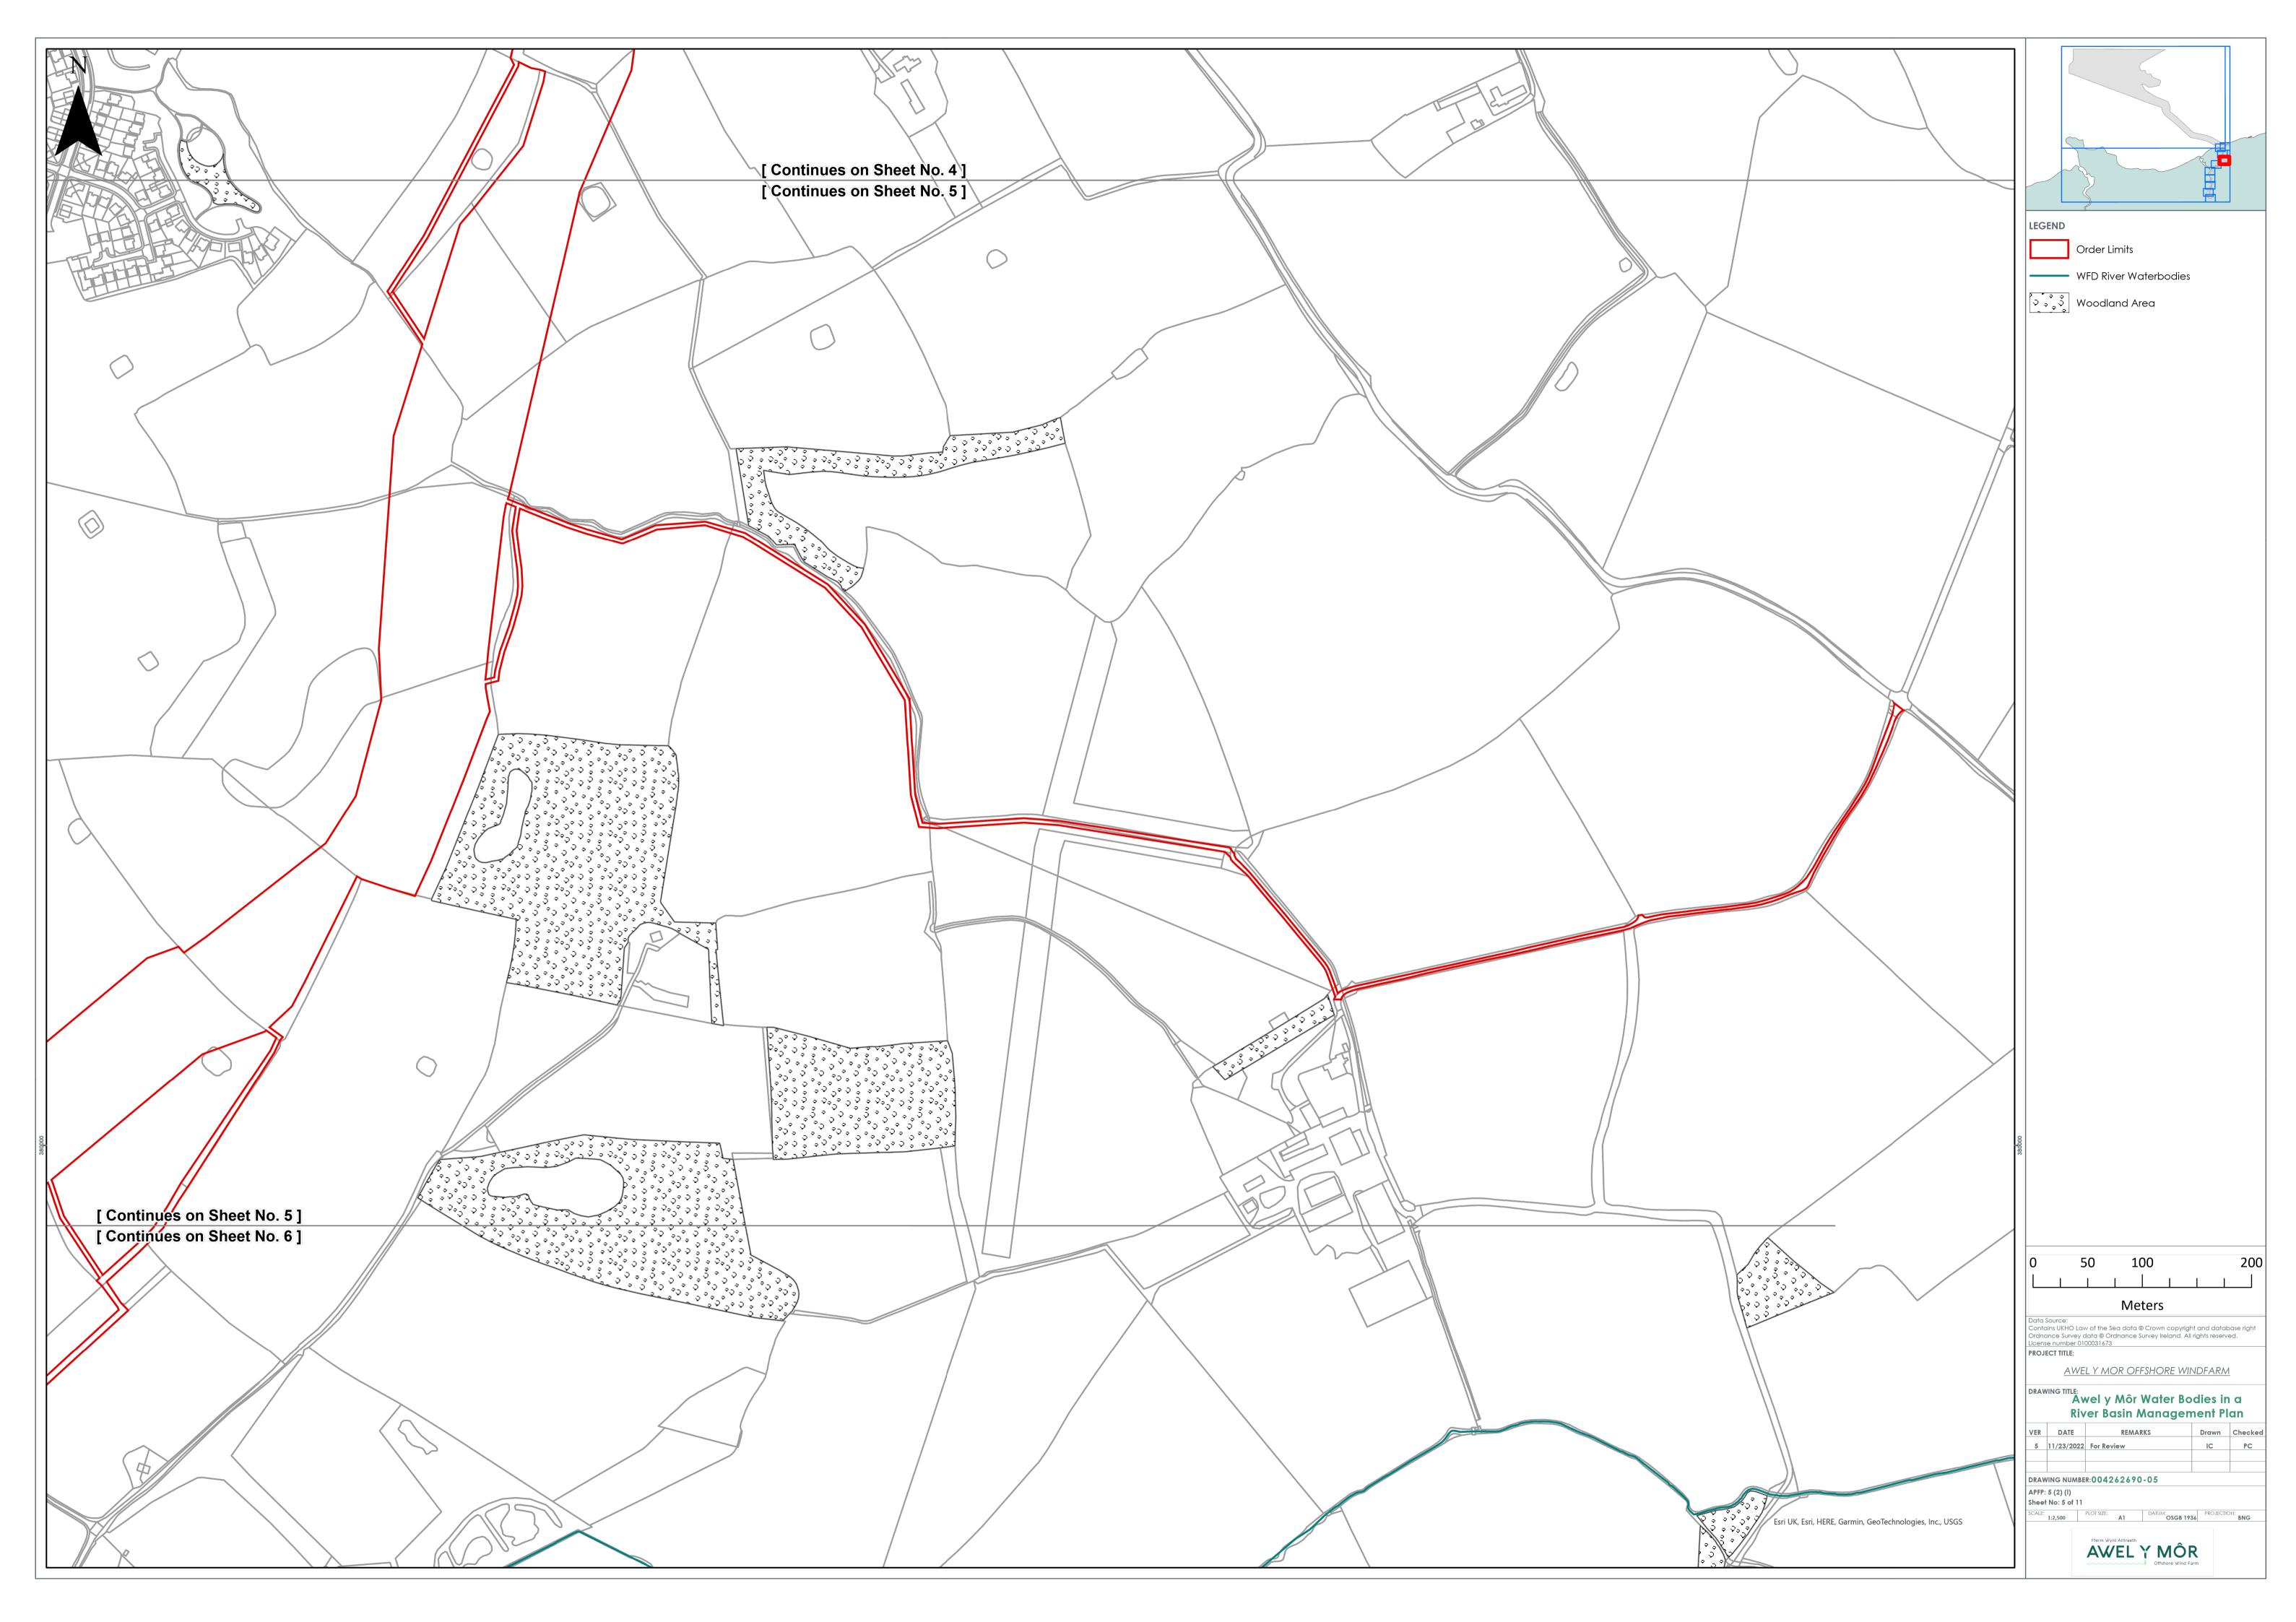

# Water Bodies in a River Basin Management Plan

**Deadline 3a** 

Date: 16 December 2022

**Revision:** C

Document Reference: 3a.9

PINS Reference: N/A