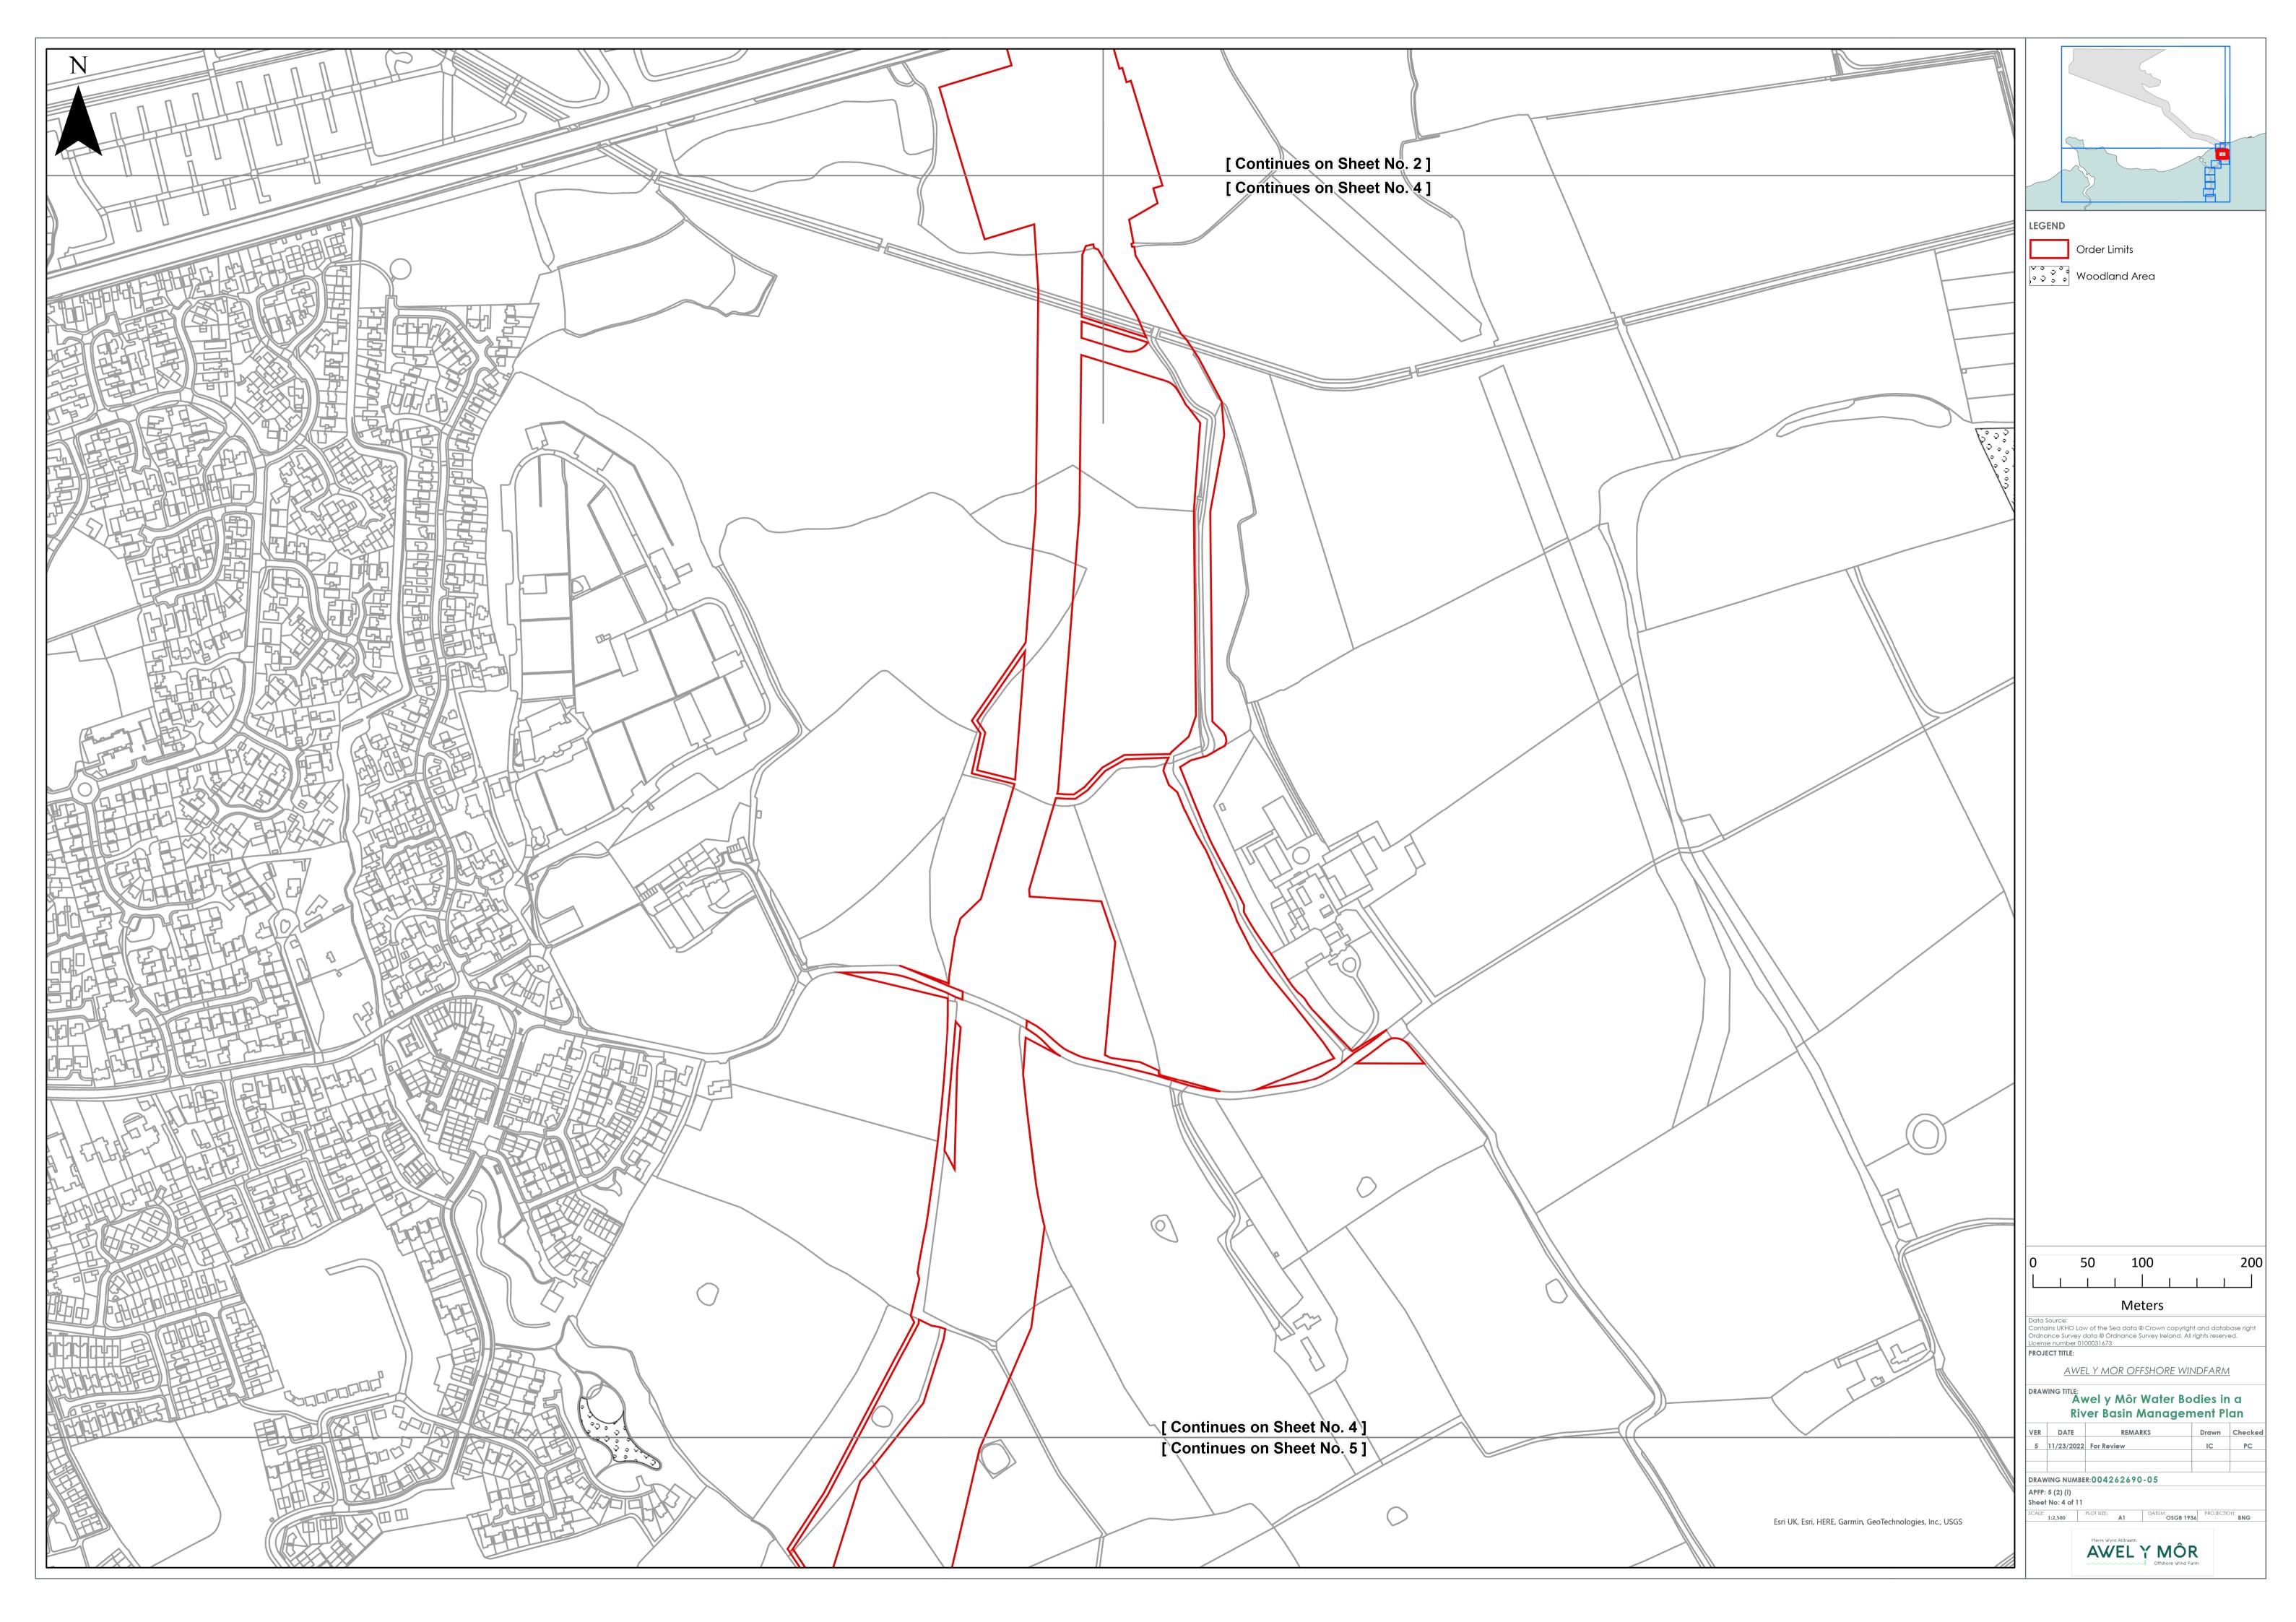

# Water Bodies in a River Basin Management Plan

**Deadline 3a** 

Date: 16 December 2022

**Revision:** C

Document Reference: 3a.9

PINS Reference: N/A