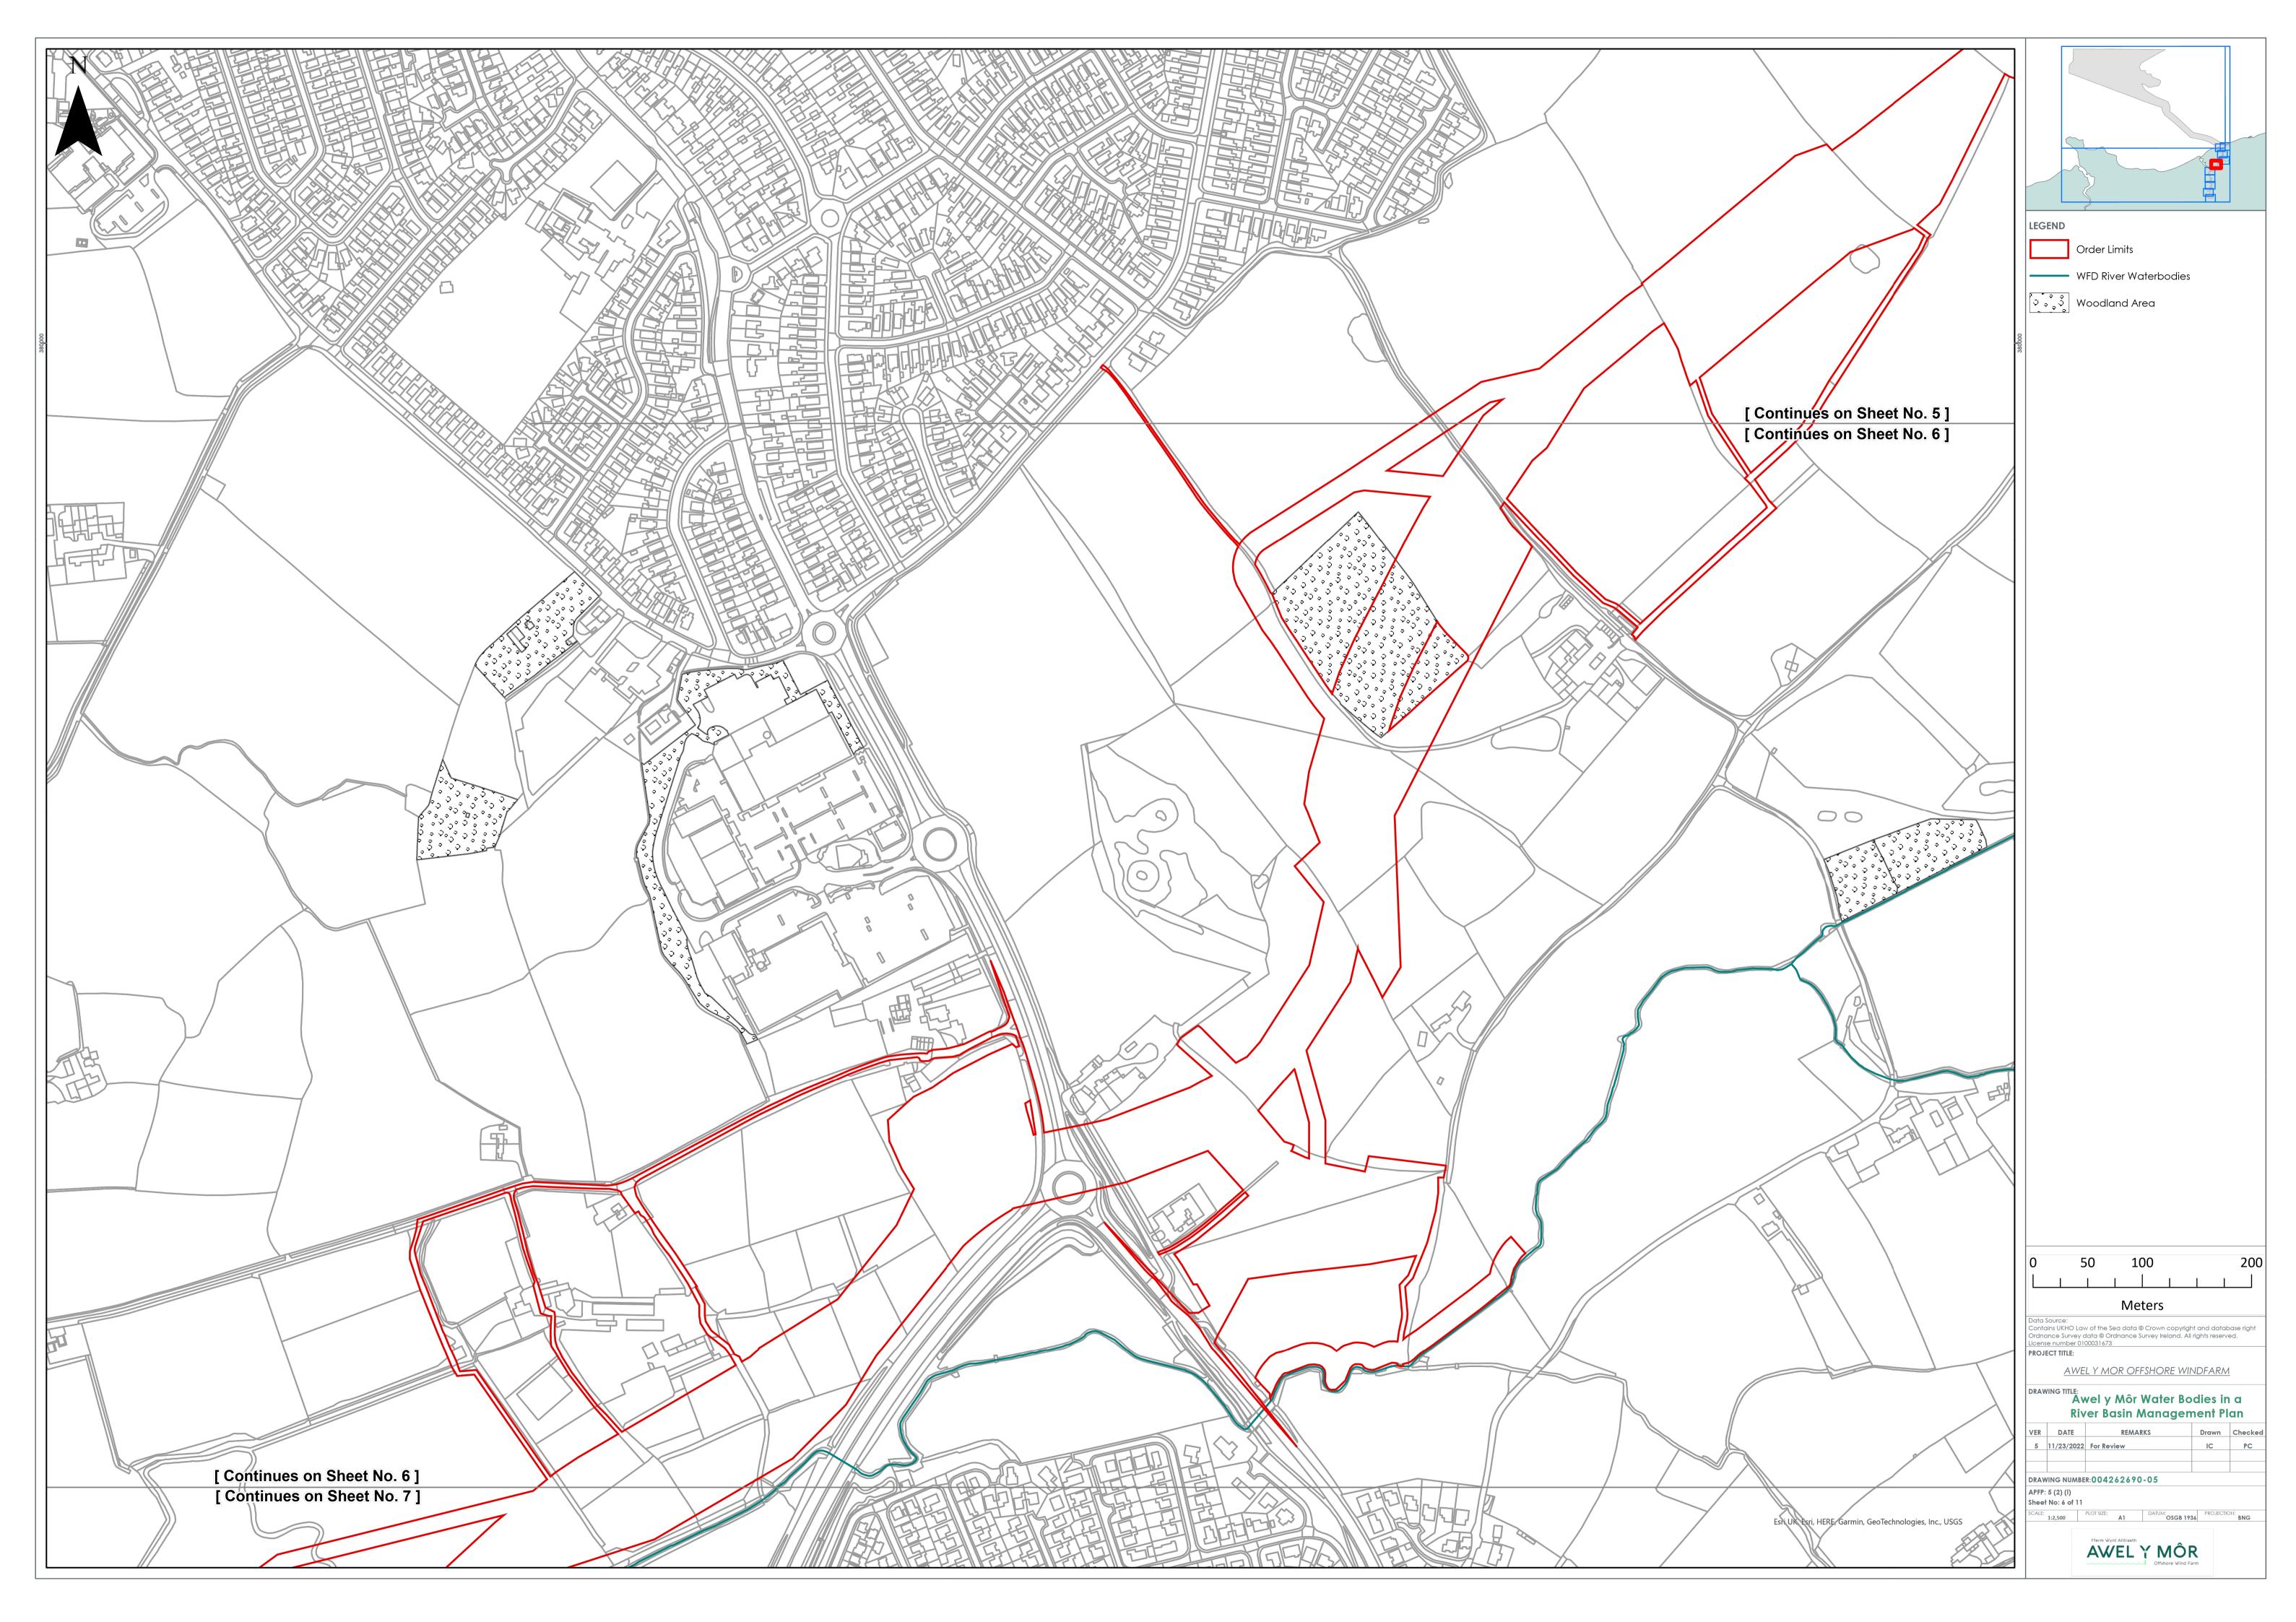

# Water Bodies in a River Basin Management Plan

**Deadline 3a** 

Date: 16 December 2022

**Revision:** C

Document Reference: 3a.9

PINS Reference: N/A