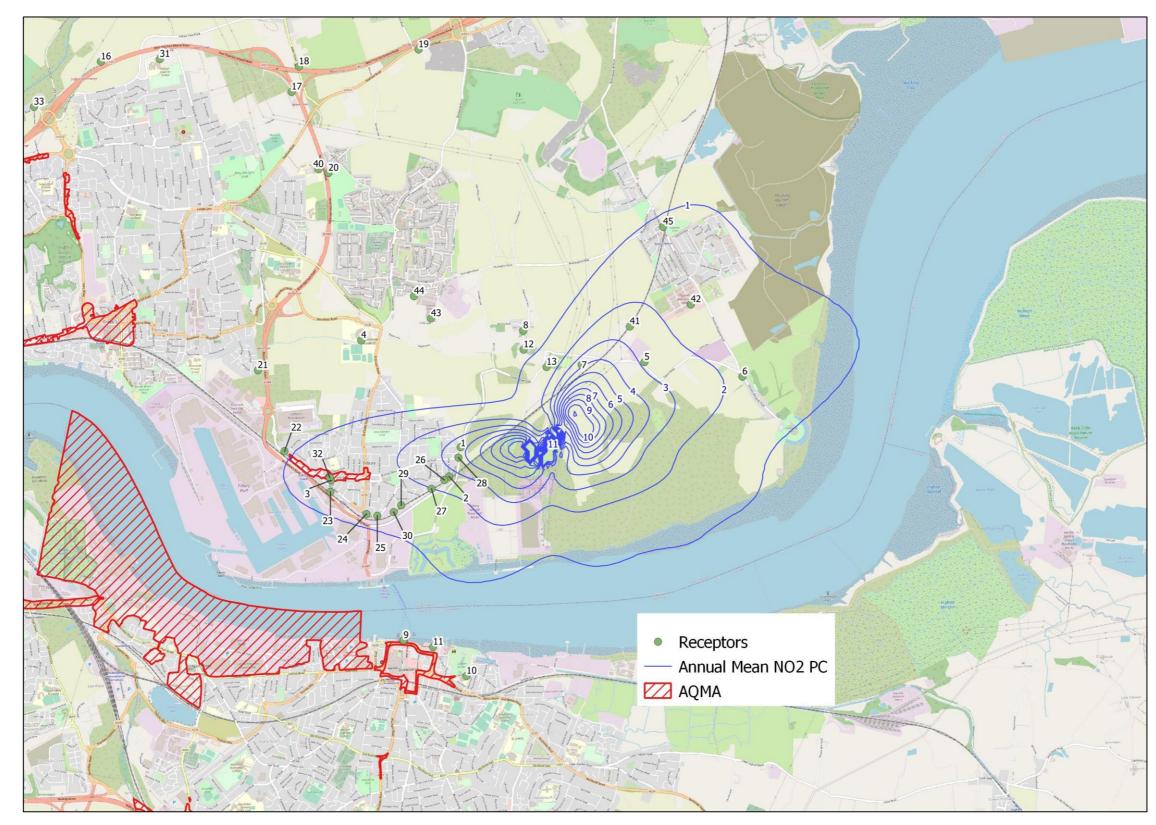

# Response to Examination Question 1.1.15 March 2021

Figure 2: Annual Mean NO<sub>2</sub> Process Contributions (µg.m<sup>-3</sup>)