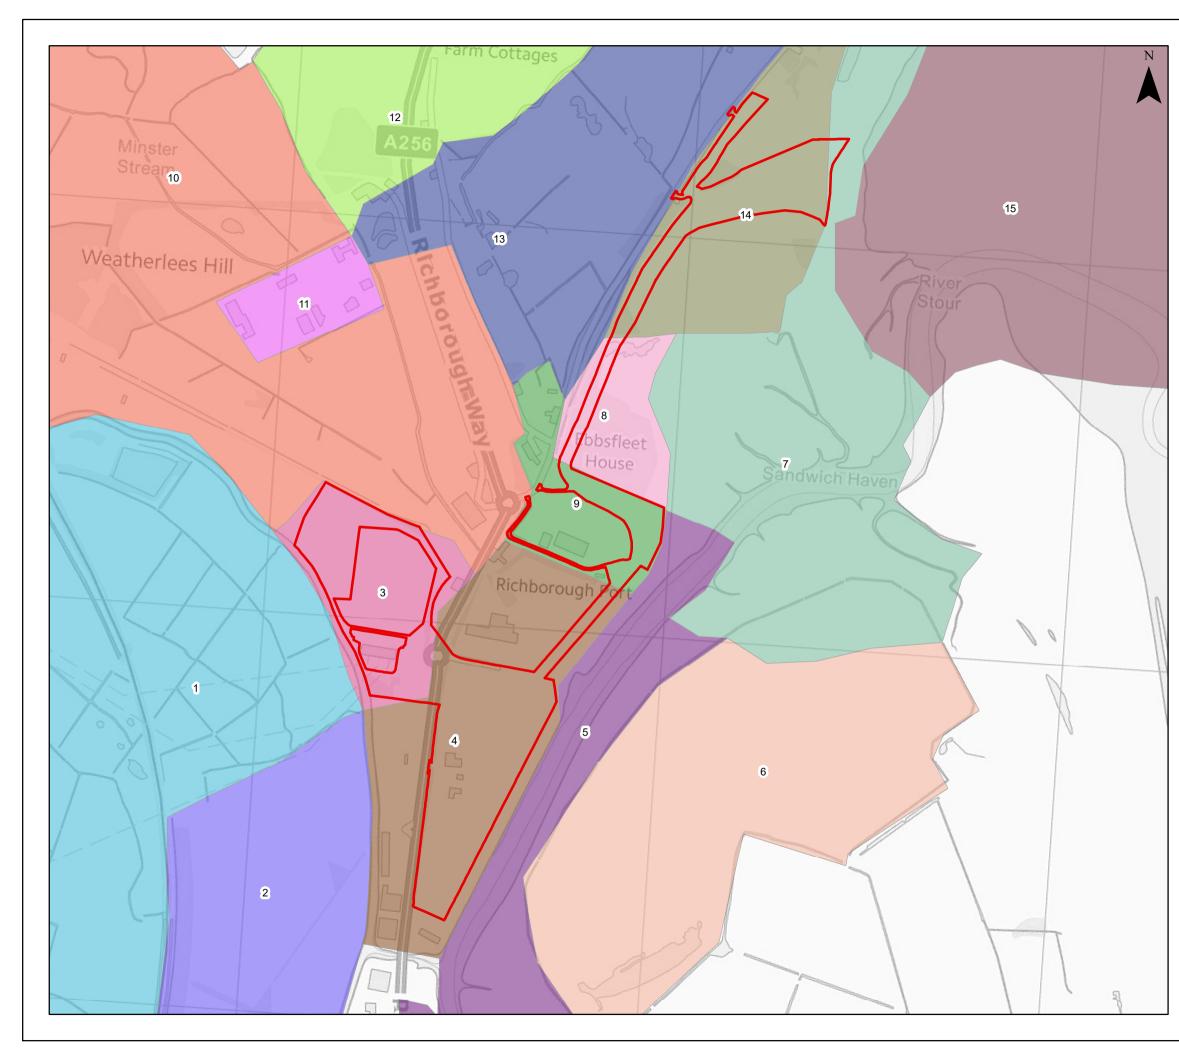

Copyright © 2019 Vattenfall Wind Power Ltd

All pre-existing rights retained

| G                                                                                                                                           | OE           | se     | VAT                     | ΓEI    |                                                                      |  |  |
|---------------------------------------------------------------------------------------------------------------------------------------------|--------------|--------|-------------------------|--------|----------------------------------------------------------------------|--|--|
| THANET EXTENSION<br>OFFSHORE WIND FARM                                                                                                      |              |        |                         |        |                                                                      |  |  |
| <b>Figure 1</b><br>DCO limit and assessment<br>parcel numbers: Onshore<br>Cultural Heritage                                                 |              |        |                         |        |                                                                      |  |  |
| Legend                                                                                                                                      |              |        |                         |        |                                                                      |  |  |
| Onshore Site Boundary                                                                                                                       |              |        |                         |        |                                                                      |  |  |
| DBA Assessment Parcels                                                                                                                      |              |        |                         |        |                                                                      |  |  |
|                                                                                                                                             | 1            |        |                         |        |                                                                      |  |  |
|                                                                                                                                             | 2            |        |                         |        |                                                                      |  |  |
|                                                                                                                                             | 3            |        |                         |        |                                                                      |  |  |
|                                                                                                                                             | 4            |        |                         |        |                                                                      |  |  |
|                                                                                                                                             | 5            |        |                         |        |                                                                      |  |  |
|                                                                                                                                             | 6            |        |                         |        |                                                                      |  |  |
| 7                                                                                                                                           |              |        |                         |        |                                                                      |  |  |
| 8                                                                                                                                           |              |        |                         |        |                                                                      |  |  |
| 9                                                                                                                                           |              |        |                         |        |                                                                      |  |  |
| 10                                                                                                                                          |              |        |                         |        |                                                                      |  |  |
| 11                                                                                                                                          |              |        |                         |        |                                                                      |  |  |
| 12                                                                                                                                          |              |        |                         |        |                                                                      |  |  |
|                                                                                                                                             | 14           |        |                         |        |                                                                      |  |  |
|                                                                                                                                             | 15           |        |                         |        |                                                                      |  |  |
|                                                                                                                                             |              |        |                         |        |                                                                      |  |  |
|                                                                                                                                             |              |        |                         |        |                                                                      |  |  |
|                                                                                                                                             |              |        |                         |        |                                                                      |  |  |
|                                                                                                                                             |              |        |                         | Pro    | um: OSGB 1936<br>jection: UTM31N<br><b>Yate</b><br>A2 <sup>8</sup> B |  |  |
|                                                                                                                                             |              |        |                         |        | Ash<br>ry<br>Dea                                                     |  |  |
|                                                                                                                                             |              |        |                         |        |                                                                      |  |  |
| © Vattenfall Wind Power Ltd 2019<br>© Crown Copyright, 2019. All rights reserved License<br>No. EK001-412013. NOT TO BE USED FOR NAVIGATION |              |        |                         |        |                                                                      |  |  |
| 1:9,437                                                                                                                                     | 0<br>        | 0.1    | 0.2 km                  | 0<br>L | 0.05 0.1 nm                                                          |  |  |
| Drg No<br>Rev                                                                                                                               | TEOW_<br>0.1 | Onshor | eArch_Final<br>28/05/19 |        | Figure 1                                                             |  |  |
| By                                                                                                                                          | BW           | Layout | N/A                     |        | · ·guic ·                                                            |  |  |