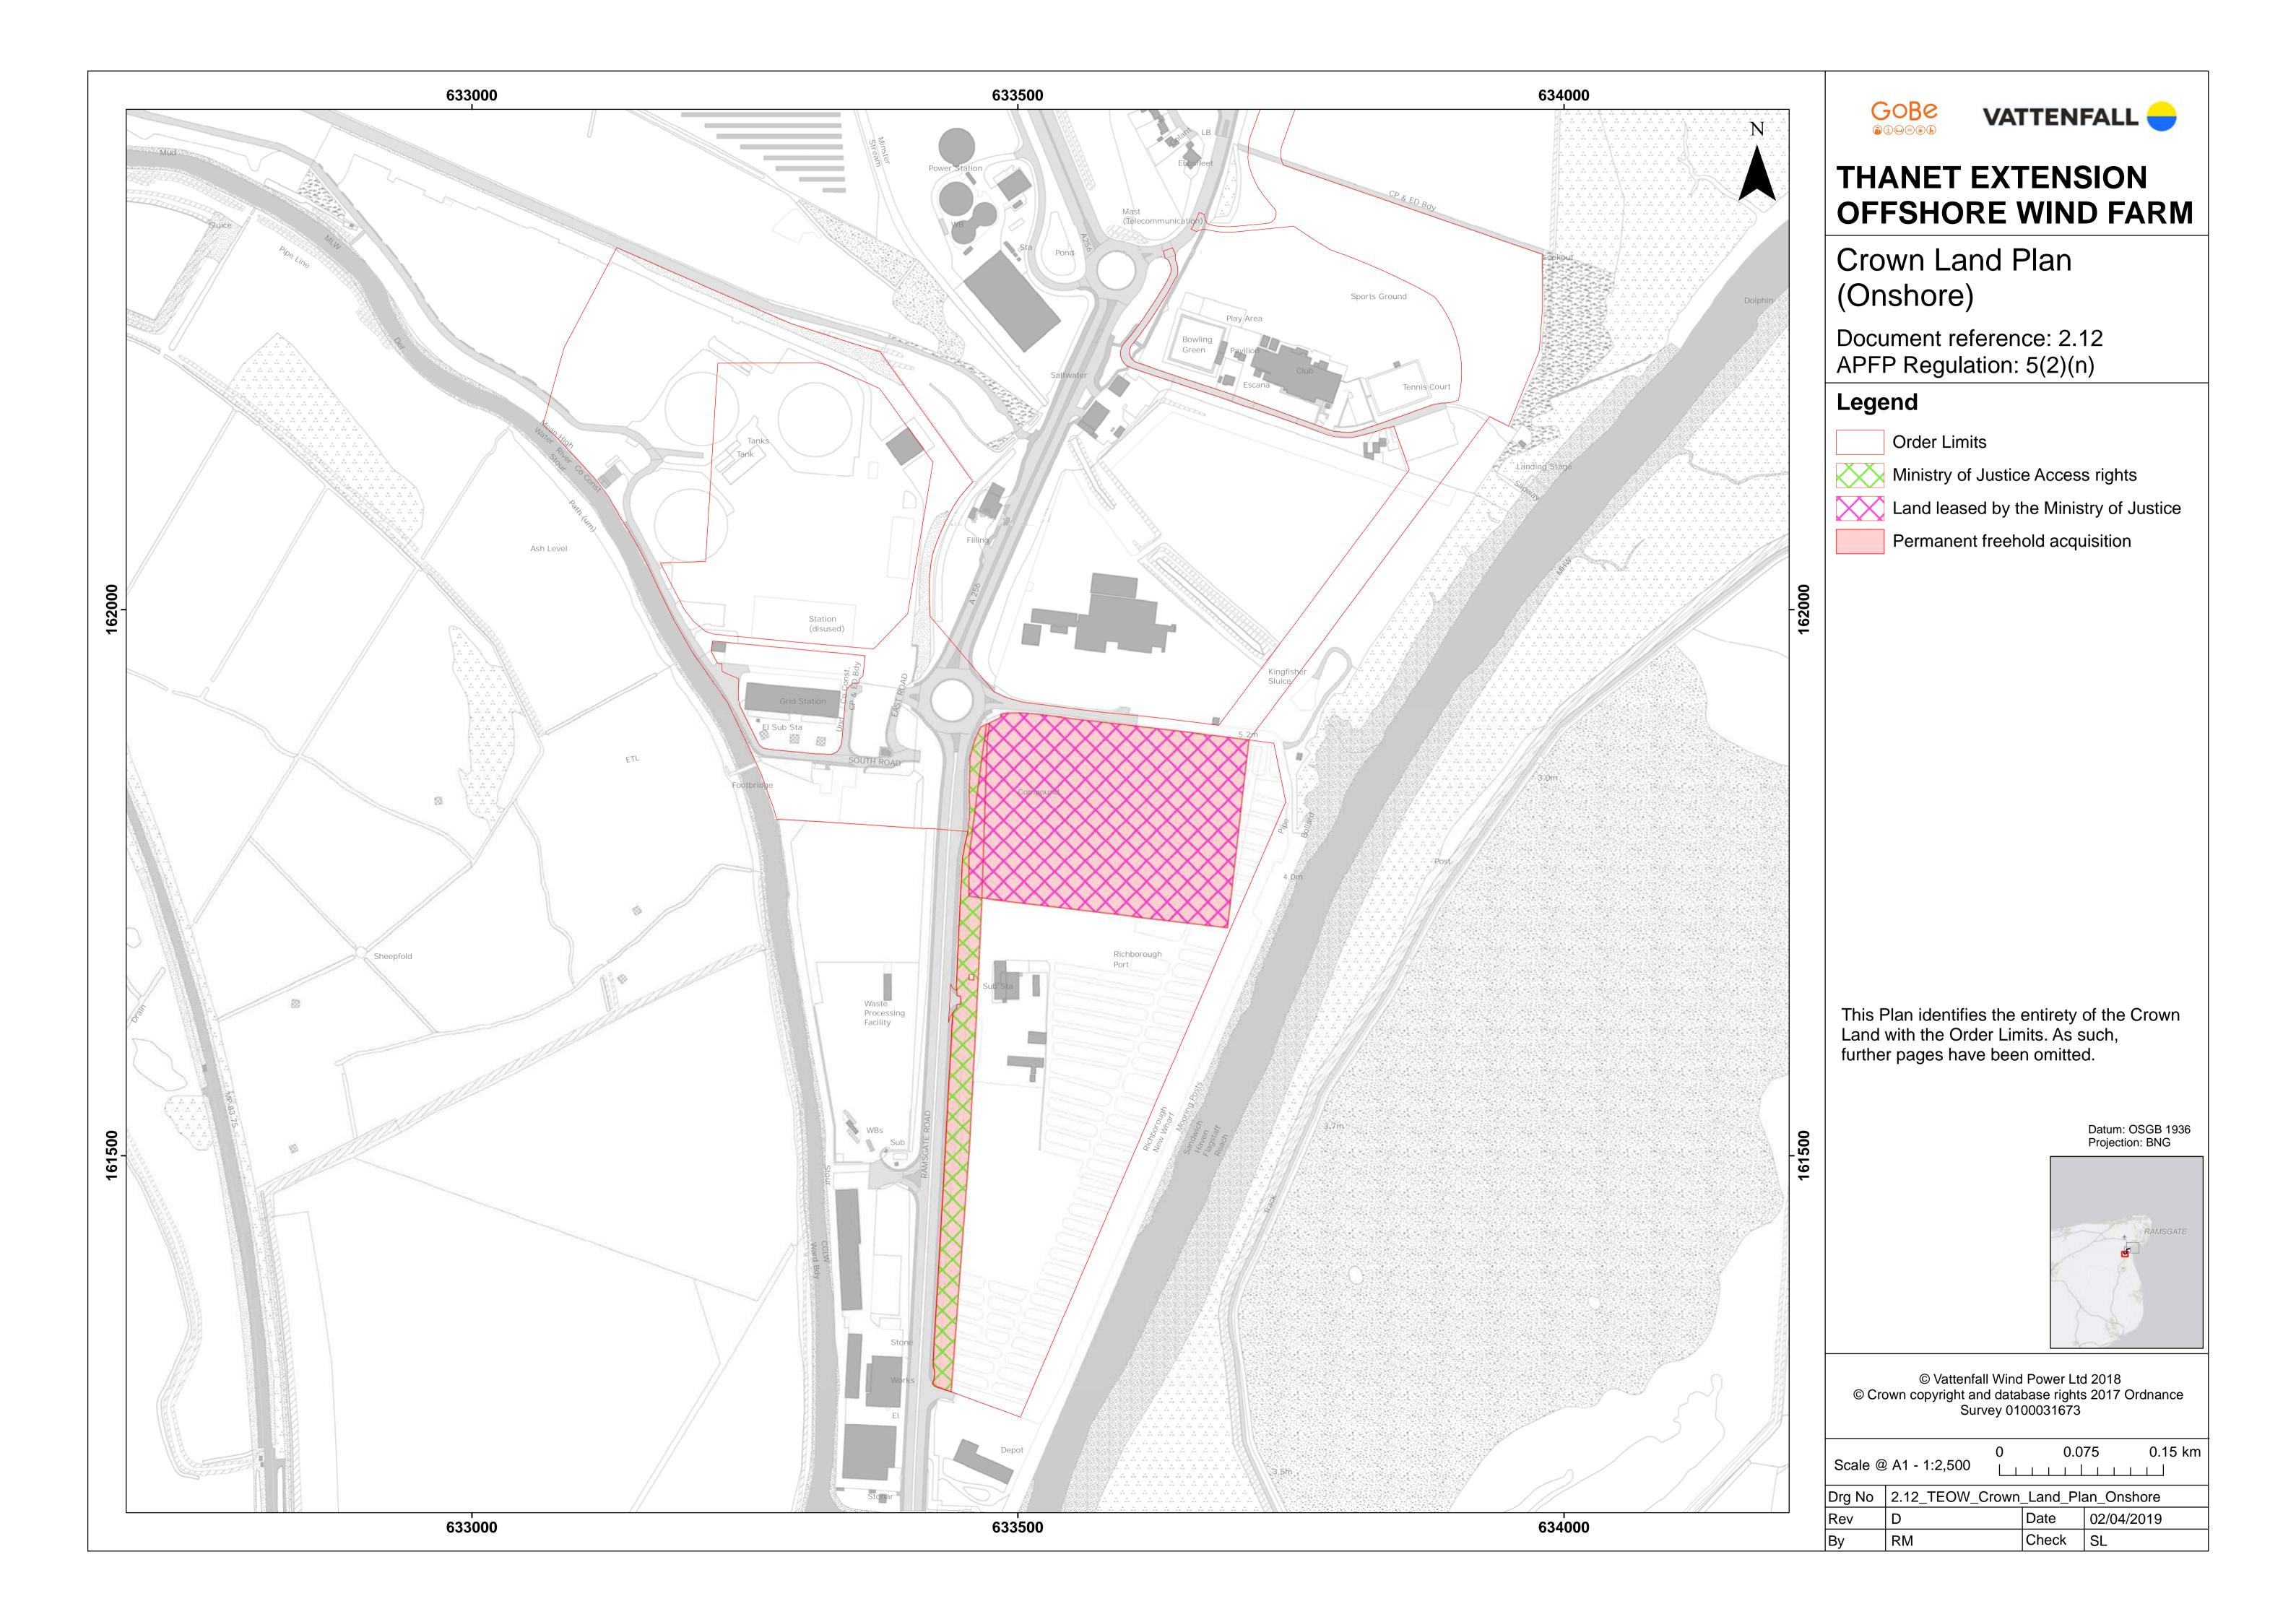

## Vattenfall Wind Power Ltd Thanet Extension Offshore Wind Farm

Appendix 5 to Deadline 4B Submission: Crown Land Plan

Relevant Examination Deadline: 4B

Submitted by Vattenfall Wind Power Ltd

Date: April 2019