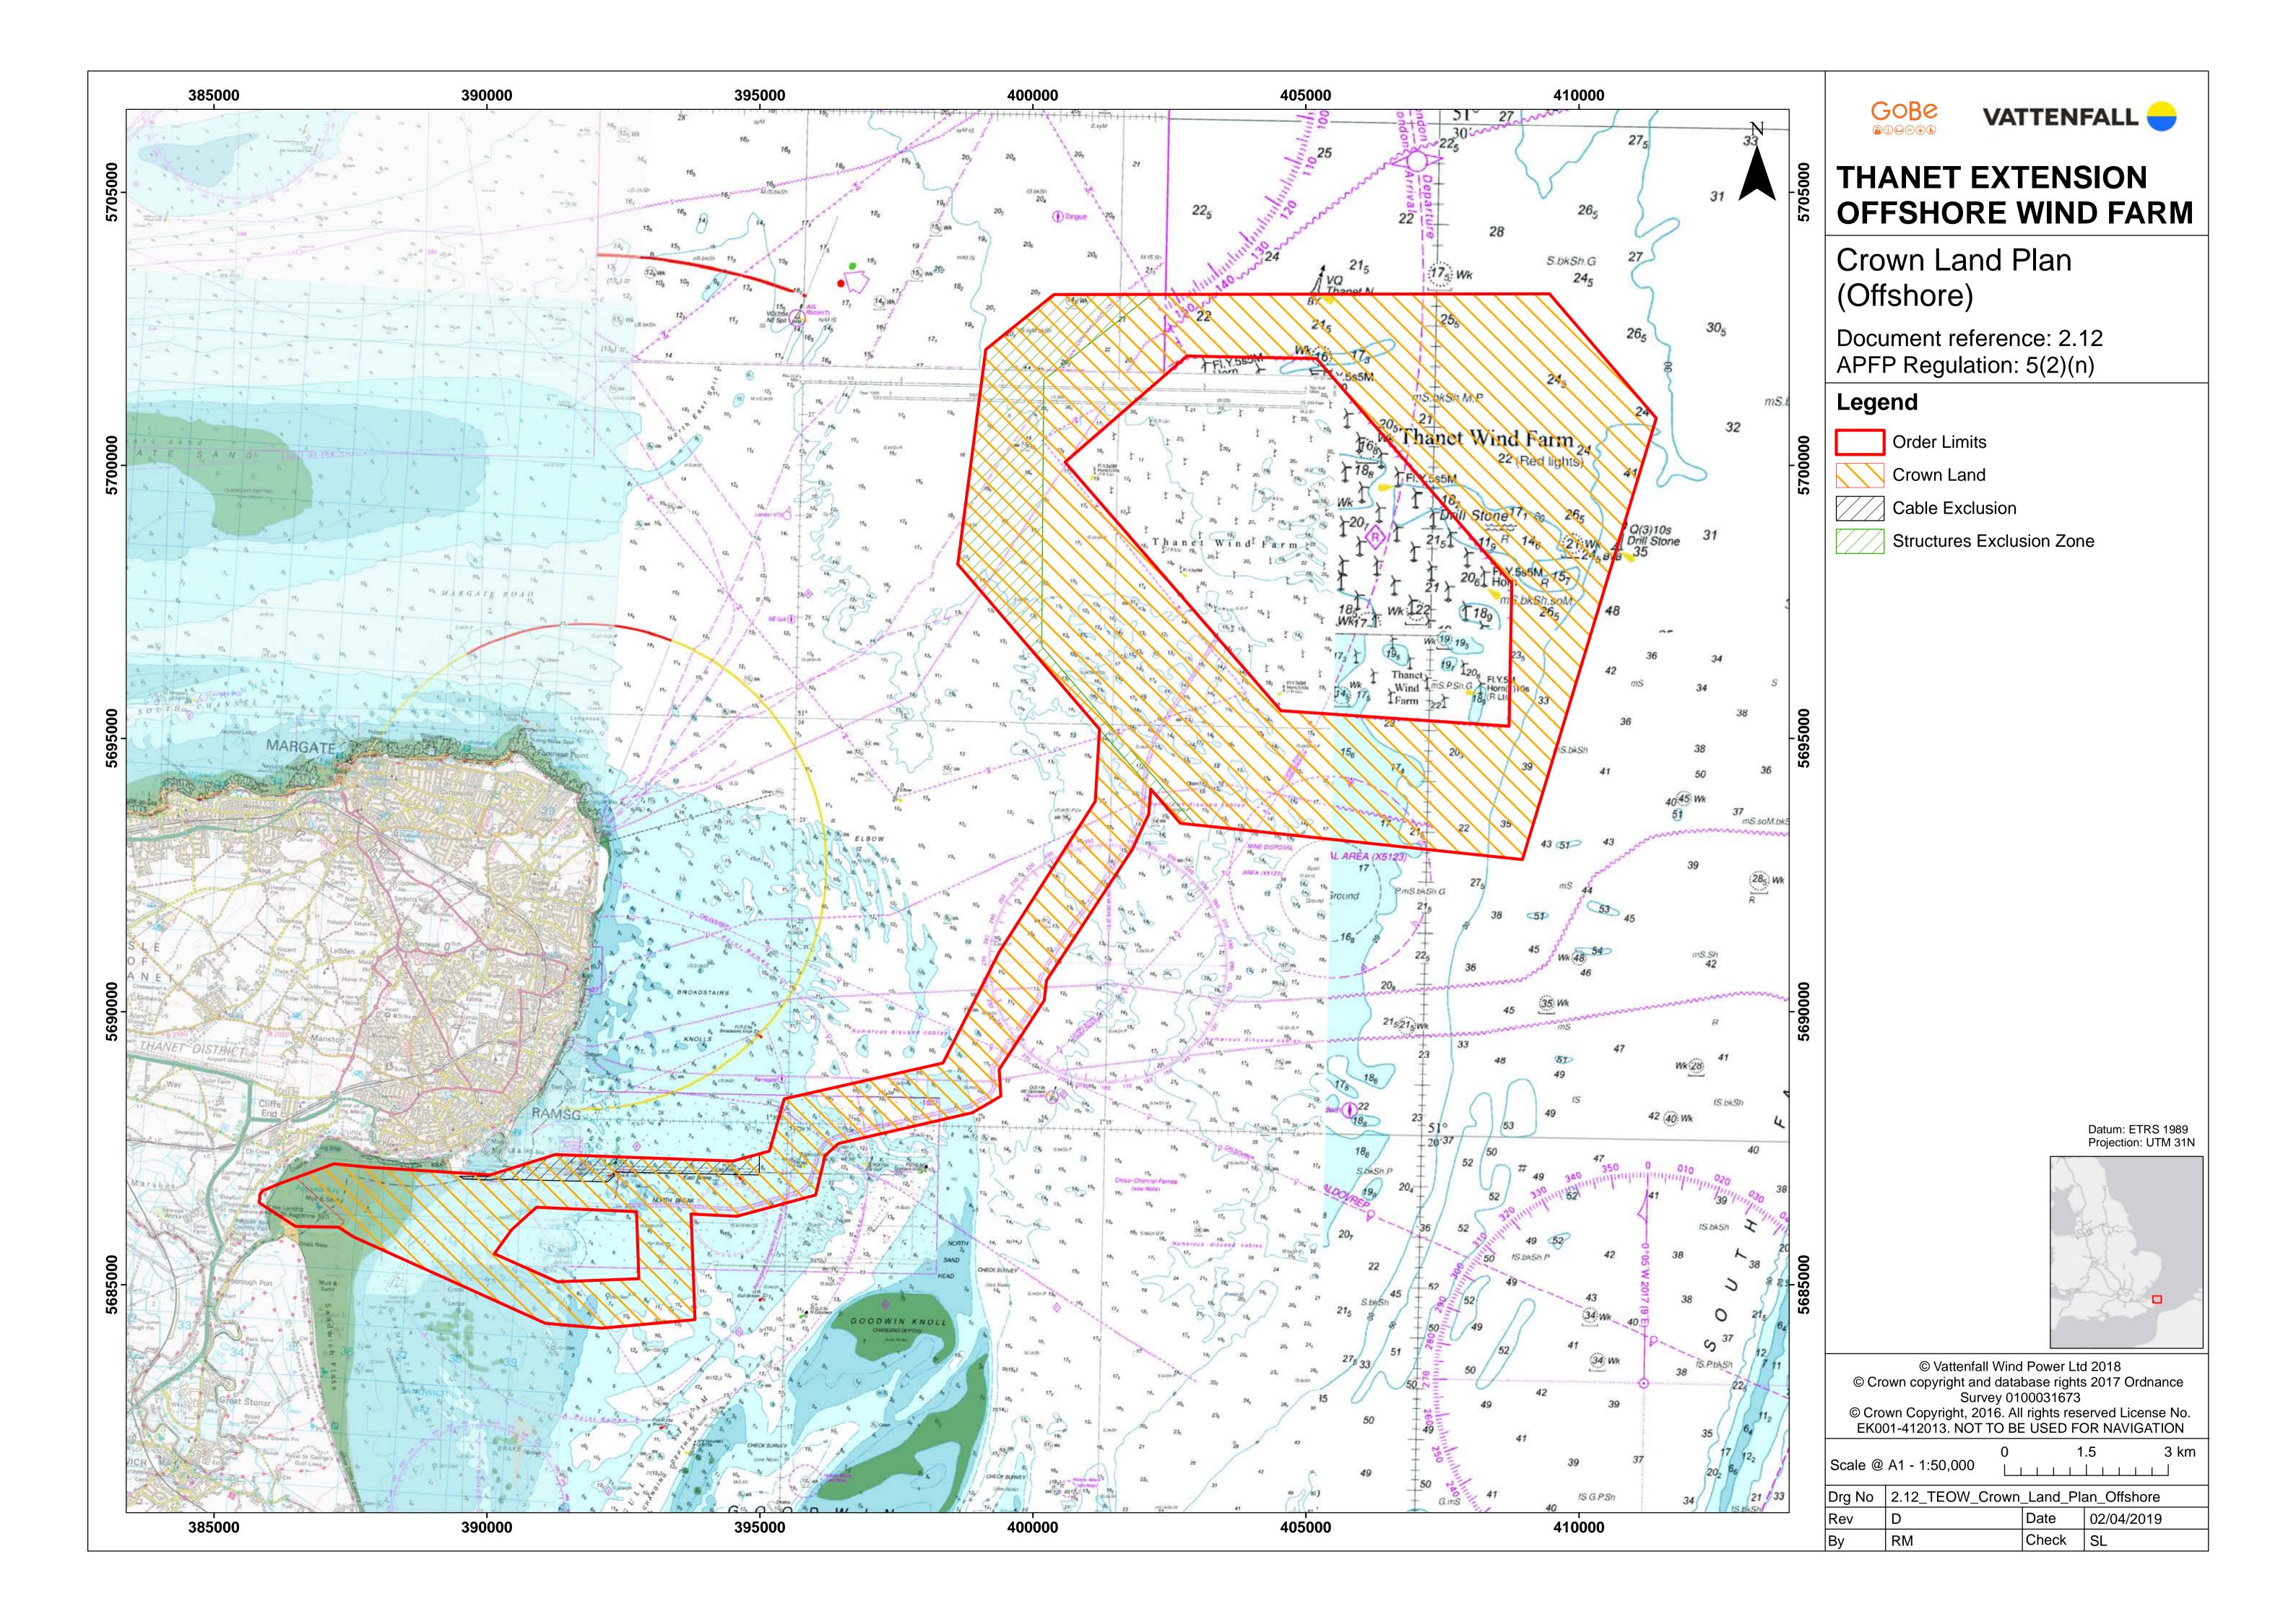

## Vattenfall Wind Power Ltd Thanet Extension Offshore Wind Farm

Appendix 5 to Deadline 4B Submission: Crown Land Plan

Relevant Examination Deadline: 4B

Submitted by Vattenfall Wind Power Ltd

Date: April 2019