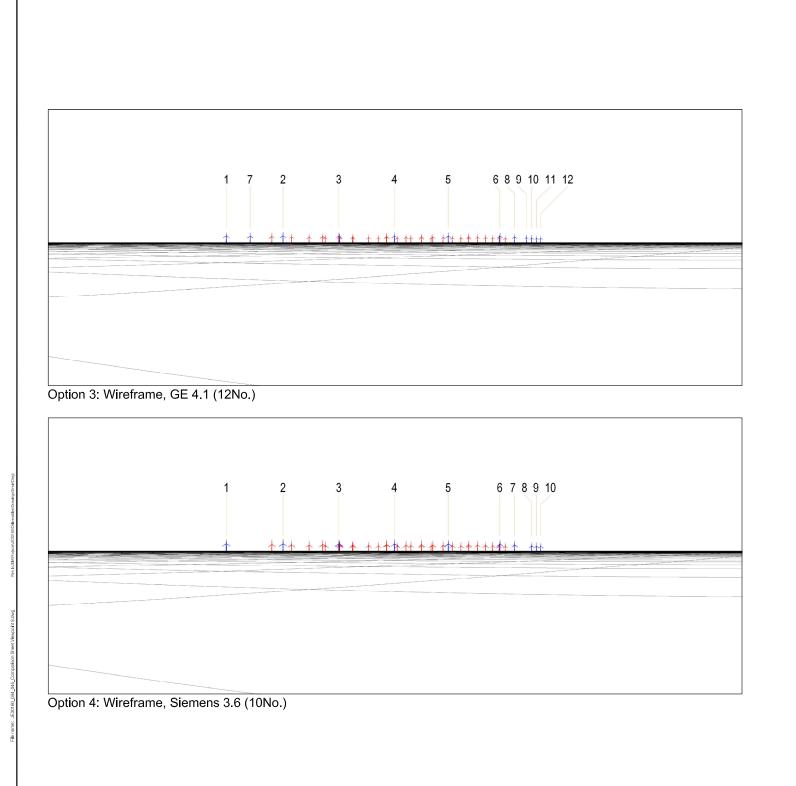

KEY:

NOTES: 1. All views shown at 45° and approximately a 500 mm viewing distance. Existing turbines Proposed turbines REV. DESCRIPTIO

Kentish Flats Offshore Wind Farm Extension FIGURE 14.45 Wireframe/Photomontage Comparison Viewpoint 8 Warden Sheet 2