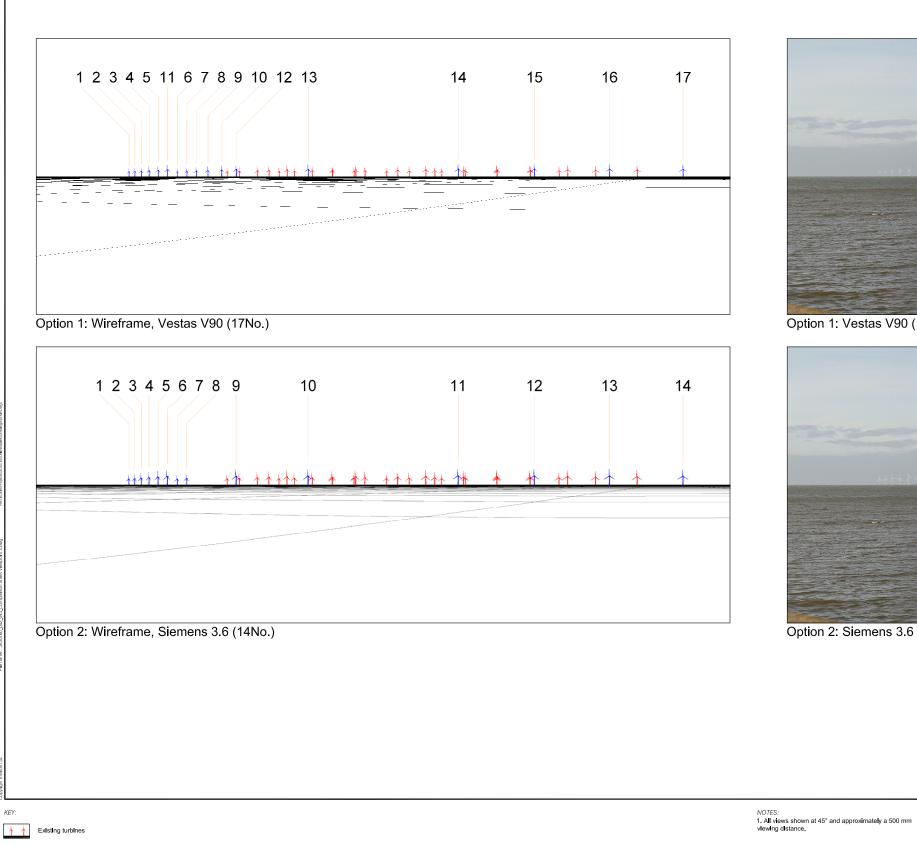

Kentish Flats Offshore Wind Farm Extension

FIGURE 14.42 Wireframe/Photomontage Comparison Viewpoints 3 Herne Bay Sheet 1

| SCALE   | N/A | CAN   | JE30313   |
|---------|-----|-------|-----------|
| CONTENT | NOL | DRAWN | NOL       |
| CHECKED | PD  | DATE  | JUNE 2011 |

KEY:

NOTES: 1. All views shown at 45° and approximately a 500 mm viewing distance. Existing turbines Proposed turbines REV. DESCRIPTIO

Kentish Flats Offshore Wind Farm Extension FIGURE 14.45 Wireframe/Photomontage Comparison Viewpoint 8 Warden Sheet 2