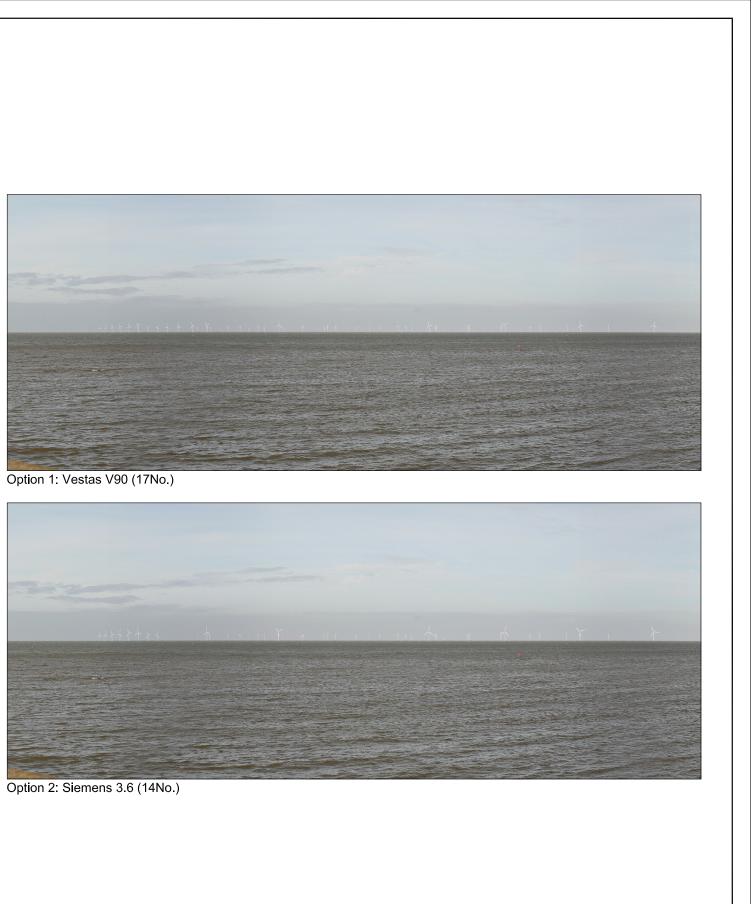

Kentish Flats Offshore Wind Farm Extension FIGURE 14.43 Wireframe/Photomontage Comparison Viewpoints 3 Herne Bay Sheet 2

| SCALE   | N/A | CAN   | JE30313   |
|---------|-----|-------|-----------|
| CONTENT | NOL | DRAWN | NOL       |
| CHECKED | PD  | DATE  | JUNE 2011 |