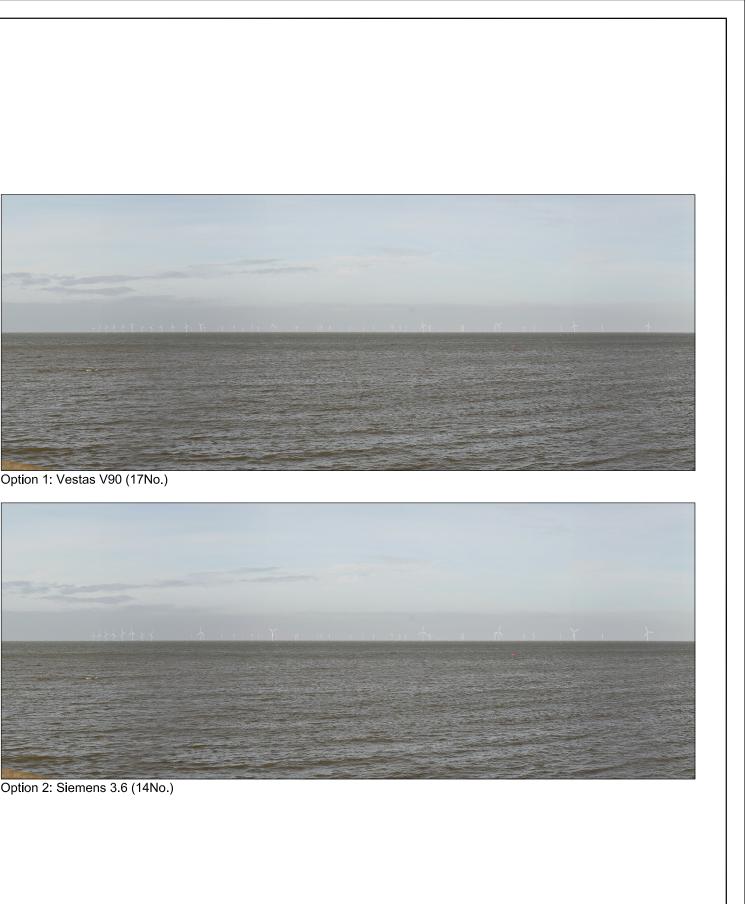

Kentish Flats Offshore Wind Farm Extension

FIGURE 14.42 Wireframe/Photomontage Comparison Viewpoints 3 Herne Bay Sheet 1

| SCALE   | N/A | CAN   | JE30313   |
|---------|-----|-------|-----------|
| CONTENT | NOL | DRAWN | NOL       |
| CHECKED | PD  | DATE  | JUNE 2011 |