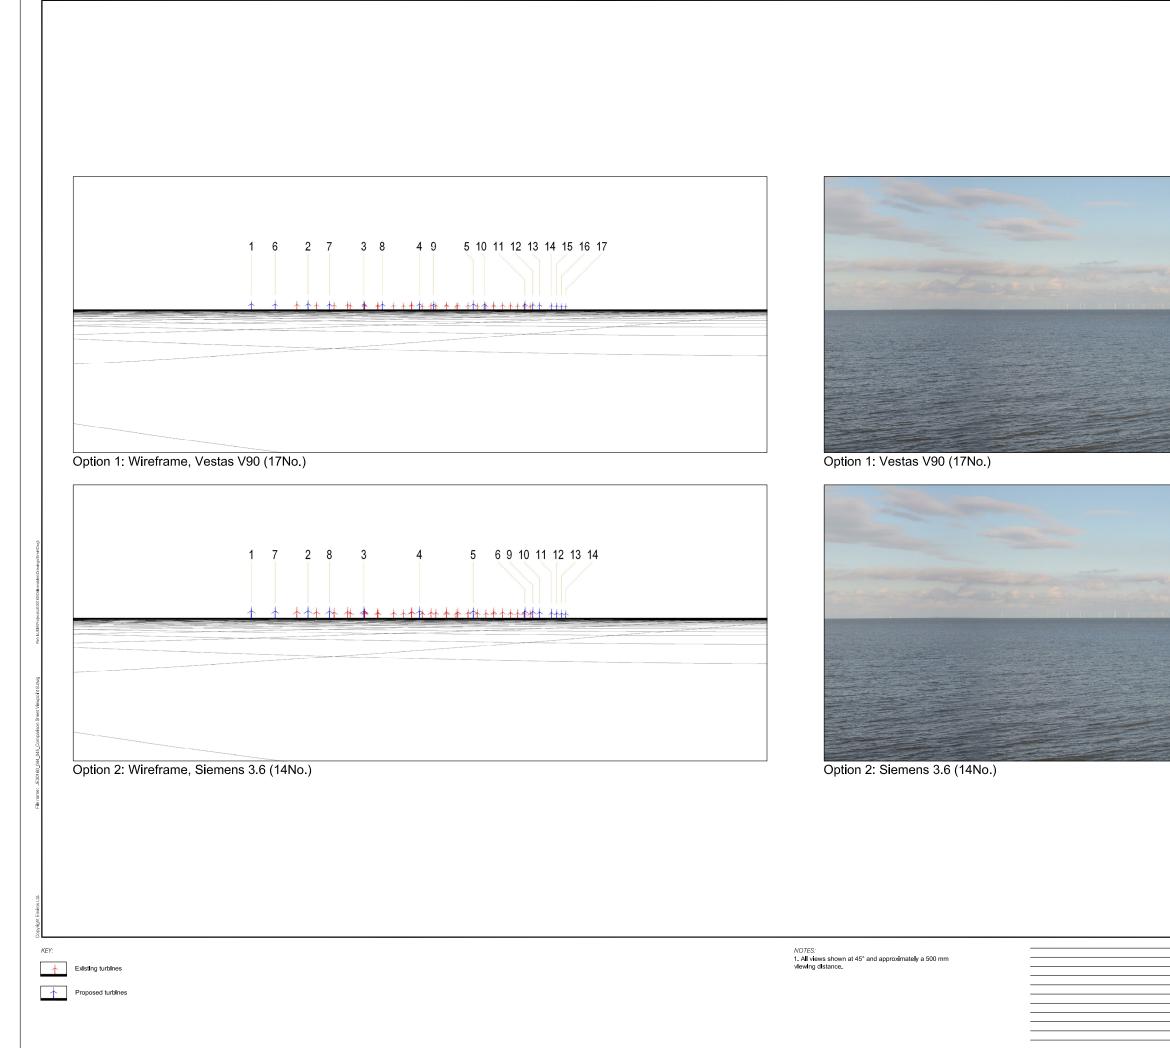

Kentish Flats Offshore Wind Farm Extension FIGURE 14.43 Wireframe/Photomontage Comparison Viewpoints 3 Herne Bay Sheet 2

| SCALE   | N/A | CAN   | JE30313   |
|---------|-----|-------|-----------|
| CONTENT | NOL | DRAWN | NOL       |
| CHECKED | PD  | DATE  | JUNE 2011 |