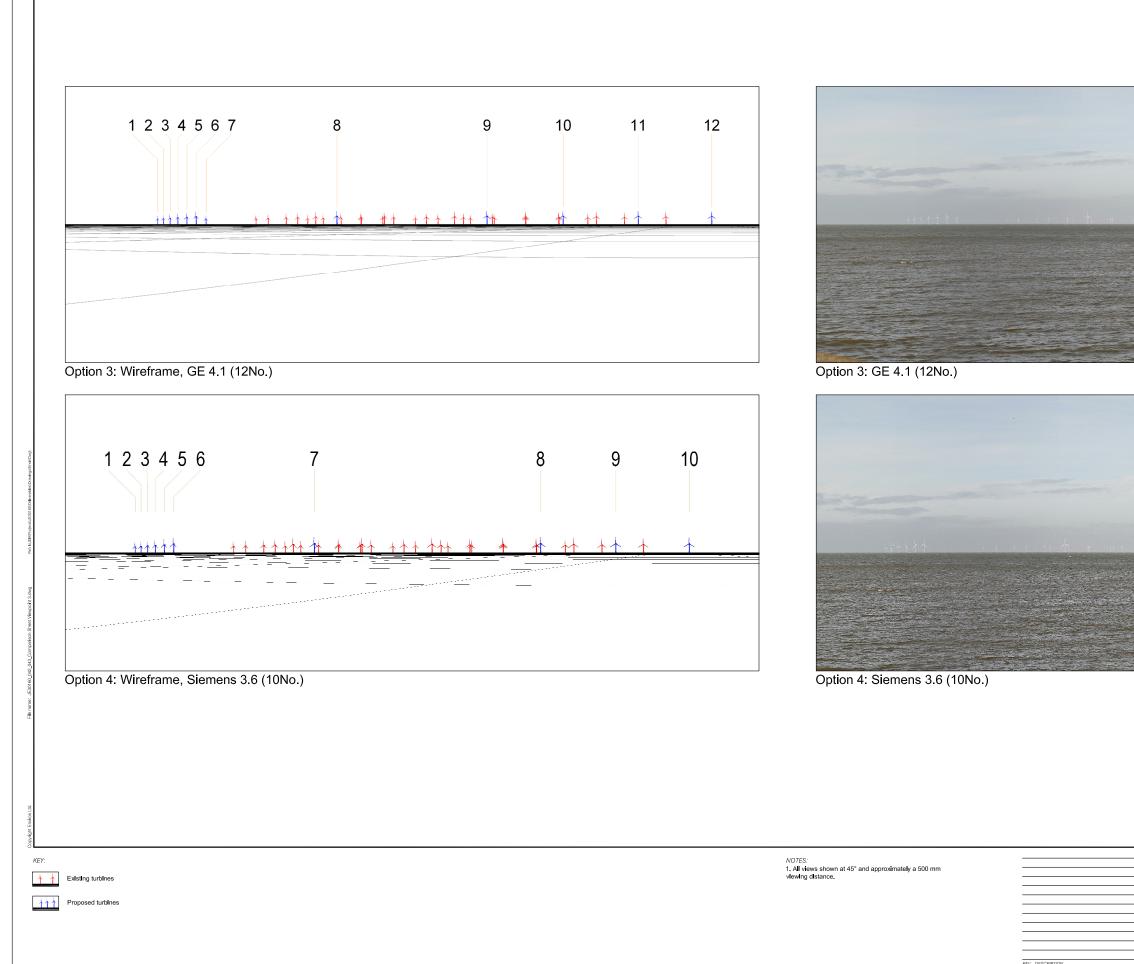

REV. DESCRIPTION

Kentish Flats Offshore Wind Farm Extension FIGURE 14.44 Wireframe/Photomontage Comparison Viewpoint 8 Warden Sheet 1

 SCALE
 NA
 CAN
 JE30313

 CONTENT
 CW
 DRAWN
 CW

 CHECKED
 PD
 DATE
 JUNE 2011

KEY:

NOTES: 1. All views shown at 45° and approximately a 500 mm viewing distance. Existing turbines Proposed turbines REV. DESCRIPTIO

Kentish Flats Offshore Wind Farm Extension FIGURE 14.45 Wireframe/Photomontage Comparison Viewpoint 8 Warden Sheet 2