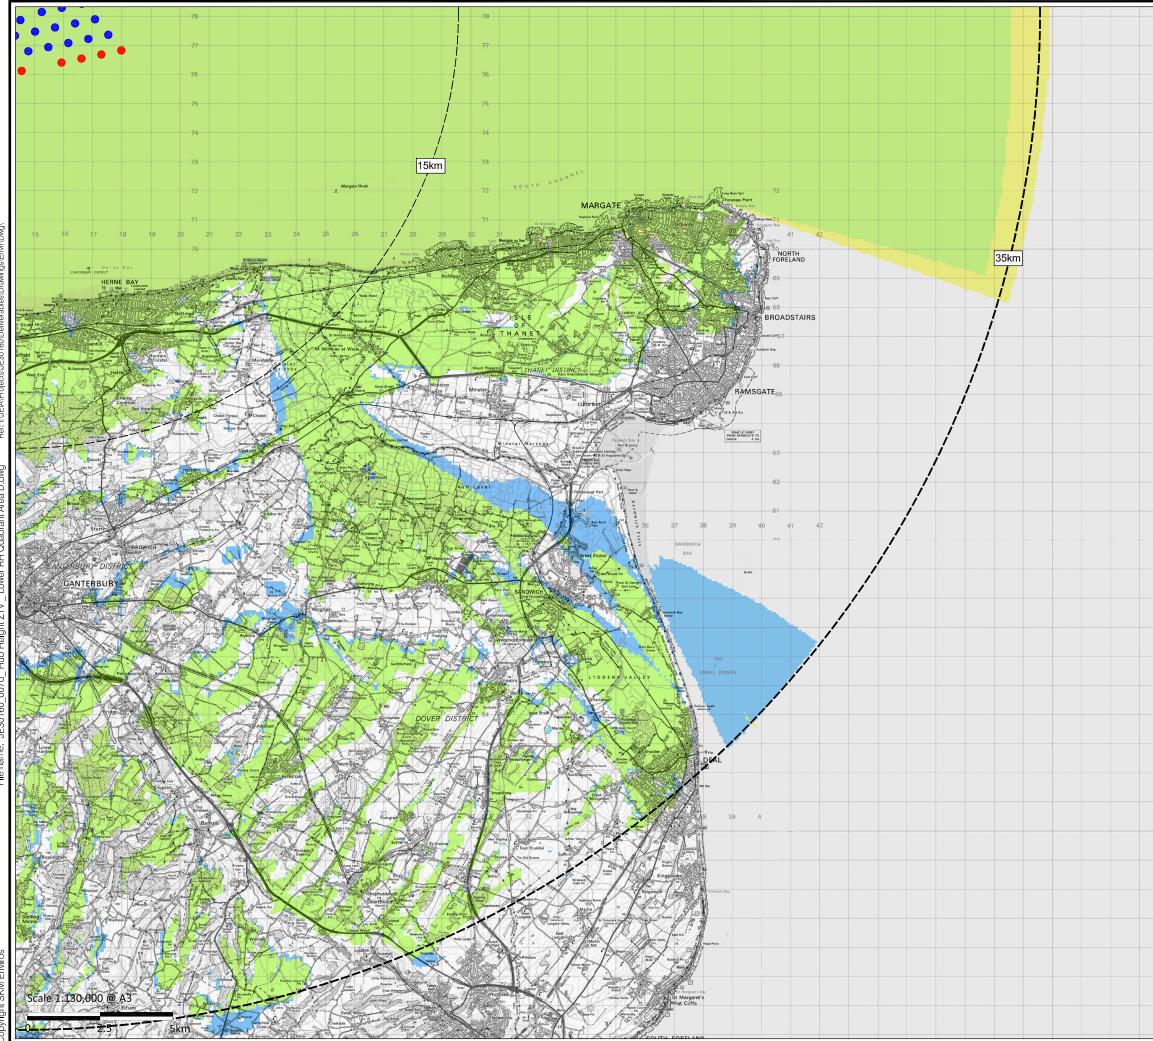

## Figure 14.7d

HUB HEIGHT ZTV -LOWER RH QUADRANT AREA (AREA D)

SCALE 1:130,000 @ A3

PROJECT NO.

JE30160

DRAWN

CW

CONTENT

CHECKED

NO

PD

DATE

JUNE 2011

© Crown copyright, All rights reserved. 2011 License number 0100031673

|                                                                       | Existing Kentisl                                                                                                | n Flat                              | s WTG Locations                                                                                                 |
|-----------------------------------------------------------------------|-----------------------------------------------------------------------------------------------------------------|-------------------------------------|-----------------------------------------------------------------------------------------------------------------|
| • 1                                                                   | Proposed Kent<br>Locations                                                                                      | ish Fl                              | ats Extension WTG                                                                                               |
| River Gr                                                              | Council Bounda                                                                                                  | aries                               |                                                                                                                 |
| ham                                                                   | Area of Outsta<br>(Kent Downs)                                                                                  | nding                               | g Natural Beauty                                                                                                |
|                                                                       |                                                                                                                 |                                     | (Canterbury Cathedral,<br>y & St Martin's Church)                                                               |
| <ol> <li>Belmo</li> <li>Lees O</li> <li>Moun</li> <li>Dane</li> </ol> | Parks & Garder<br>ngton Place<br>ont Park<br>Court<br>t Ephrain<br>John Gardens<br>im Castle<br>National Trails | 7.<br>8.<br>9.<br>10.<br>11.<br>12. | Godmersham Park<br>Albion Place Gardens<br>The Salutation<br>Goodnestone Park<br>Broome Park<br>Olantigh Towers |
| 2. Saxon                                                              | Downs Way<br>Shore Way<br>er's Way                                                                              |                                     |                                                                                                                 |
| 1. NCR 1<br>2. NCR 1                                                  |                                                                                                                 | Route                               | 25                                                                                                              |
| REV. DESCH                                                            | RIPTION                                                                                                         |                                     | DATE                                                                                                            |
|                                                                       |                                                                                                                 |                                     |                                                                                                                 |
| VAT                                                                   | ENFAL                                                                                                           | L                                   | <b>S</b>                                                                                                        |
|                                                                       | SH FLATS<br>FARM EX                                                                                             |                                     | FFSHORE<br>NSION                                                                                                |
| —                                                                     | - 14 8                                                                                                          |                                     |                                                                                                                 |
| Figure                                                                |                                                                                                                 |                                     |                                                                                                                 |
| BLADE -                                                               | TIP ZTV OV<br>CAPE DESIG                                                                                        |                                     |                                                                                                                 |
| BLADE <sup>-</sup><br>LANDS(<br>scale                                 | TIP ZTV OV                                                                                                      | GNA<br>_                            |                                                                                                                 |
| BLADE <sup>-</sup><br>LANDS(<br>scale                                 | TIP ZTV OV<br>CAPE DESIG                                                                                        | GNA<br>P                            | ATION                                                                                                           |
| BLADE<br>LANDSC                                                       | TIP ZTV OV<br>CAPE DESIC<br>00,000 @ A3                                                                         | GNA<br>P<br>C                       | ATION<br>ROJECT NO.<br>JE30160                                                                                  |

Wind Farms Visible

Existing Kentish Flats WTGs

Kentish Flats Extension WTGs

Kentish Flats Extension WTGs & Existing Kentish Flats WTGs

NOTE:

Blade Tip Heights are as follows: Existing Kentish Flats WTGs - 115m Proposed maximum Kentish Flats Extension WTGs - 144m