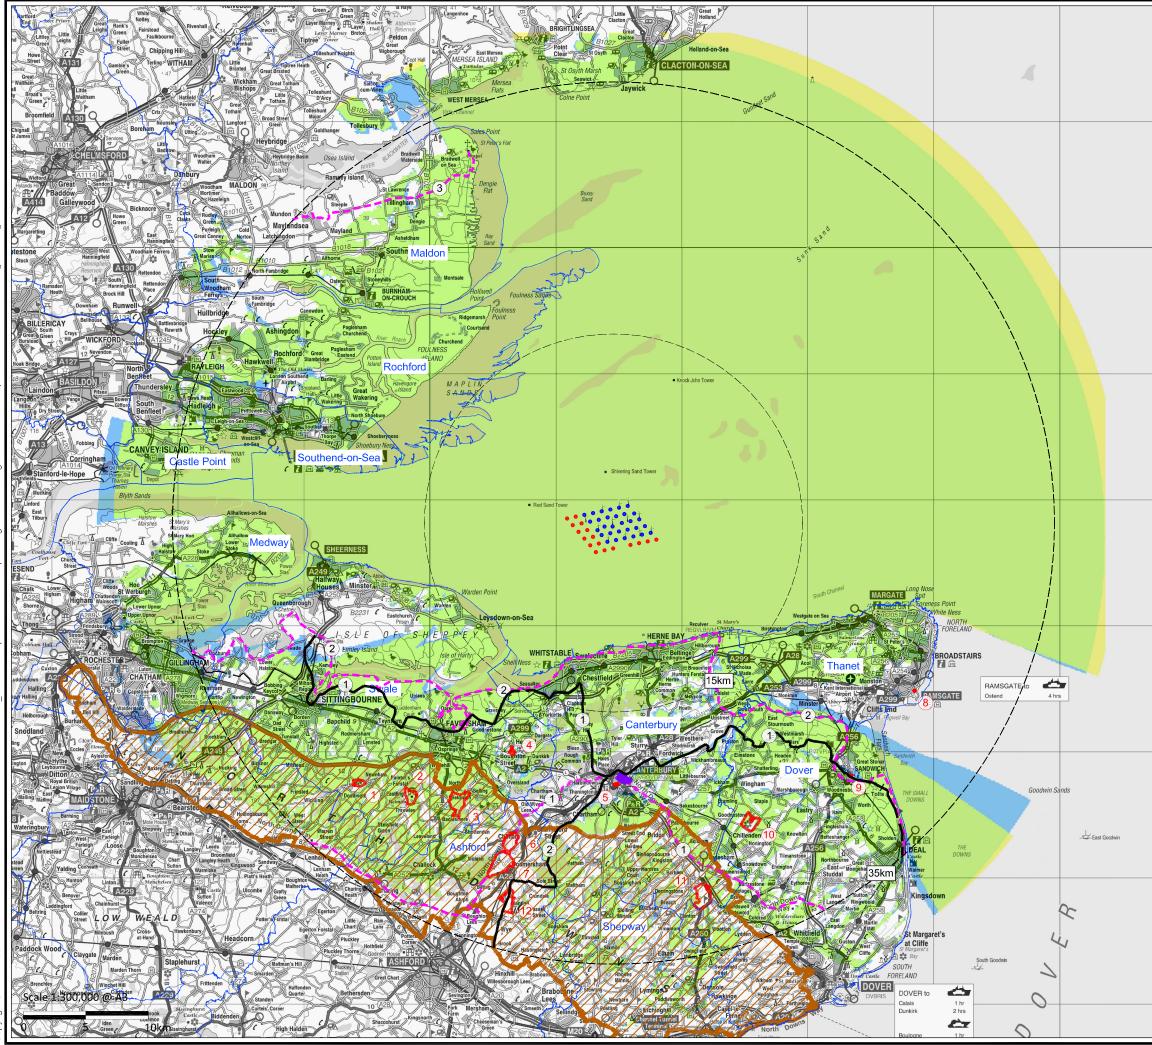

## Figure 14.7d

HUB HEIGHT ZTV -LOWER RH QUADRANT AREA (AREA D)

SCALE 1:130,000 @ A3

PROJECT NO.

JE30160

DRAWN

CW

CONTENT

CHECKED

NO

PD

DATE

JUNE 2011

© Crown copyright, All rights reserved. 2011 License number 0100031673

|                                                                       | Existing Kentisl                                                                                                | n Flat                              | s WTG Locations                                                                                                 |
|-----------------------------------------------------------------------|-----------------------------------------------------------------------------------------------------------------|-------------------------------------|-----------------------------------------------------------------------------------------------------------------|
| • 1                                                                   | Proposed Kent<br>Locations                                                                                      | ish Fl                              | ats Extension WTG                                                                                               |
| River Gr                                                              | Council Bounda                                                                                                  | aries                               |                                                                                                                 |
| ham                                                                   | Area of Outsta<br>(Kent Downs)                                                                                  | nding                               | g Natural Beauty                                                                                                |
|                                                                       |                                                                                                                 |                                     | (Canterbury Cathedral,<br>y & St Martin's Church)                                                               |
| <ol> <li>Belmo</li> <li>Lees O</li> <li>Moun</li> <li>Dane</li> </ol> | Parks & Garder<br>ngton Place<br>ont Park<br>Court<br>t Ephrain<br>John Gardens<br>im Castle<br>National Trails | 7.<br>8.<br>9.<br>10.<br>11.<br>12. | Godmersham Park<br>Albion Place Gardens<br>The Salutation<br>Goodnestone Park<br>Broome Park<br>Olantigh Towers |
| 2. Saxon                                                              | Downs Way<br>Shore Way<br>er's Way                                                                              |                                     |                                                                                                                 |
| 1. NCR 1<br>2. NCR 1                                                  |                                                                                                                 | Route                               | 25                                                                                                              |
| REV. DESCH                                                            | RIPTION                                                                                                         |                                     | DATE                                                                                                            |
|                                                                       |                                                                                                                 |                                     |                                                                                                                 |
| VAT                                                                   | ENFAL                                                                                                           | L                                   | <b>S</b>                                                                                                        |
|                                                                       | SH FLATS<br>FARM EX                                                                                             |                                     | FFSHORE<br>NSION                                                                                                |
| —                                                                     | - 14 8                                                                                                          |                                     |                                                                                                                 |
| Figure                                                                |                                                                                                                 |                                     |                                                                                                                 |
| BLADE -                                                               | TIP ZTV OV<br>CAPE DESIG                                                                                        |                                     |                                                                                                                 |
| BLADE <sup>-</sup><br>LANDS(<br>scale                                 | TIP ZTV OV                                                                                                      | GNA<br>_                            |                                                                                                                 |
| BLADE <sup>-</sup><br>LANDS(<br>scale                                 | TIP ZTV OV<br>CAPE DESIG                                                                                        | GNA<br>P                            | ATION                                                                                                           |
| BLADE<br>LANDSC                                                       | TIP ZTV OV<br>CAPE DESIC<br>00,000 @ A3                                                                         | GNA<br>P<br>C                       | ATION<br>ROJECT NO.<br>JE30160                                                                                  |