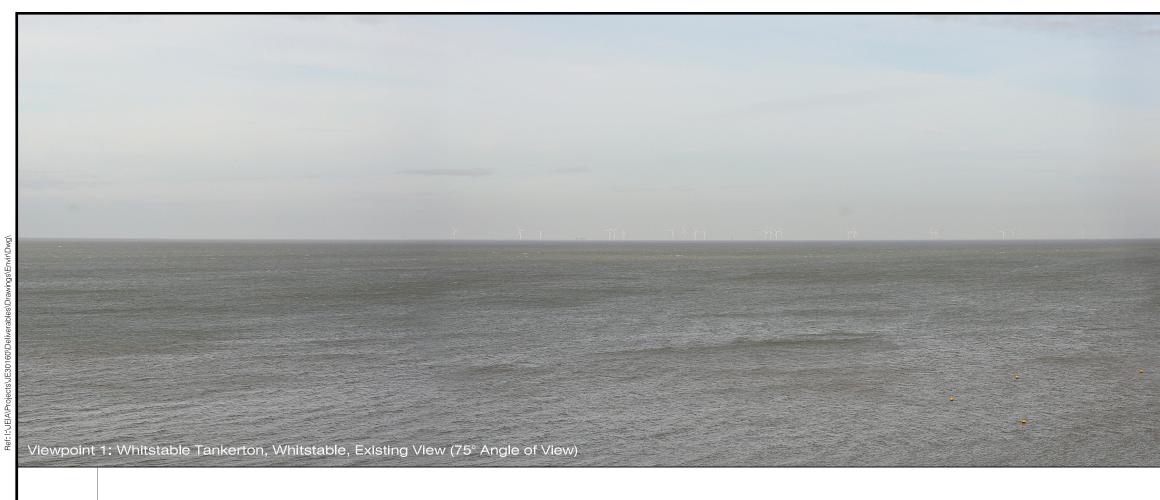

**D**e

Knave's As

Viewcone: 75° Angle of View

Viewcone: 39.6° Angle of View (single frame)

Viewpoint Location

| <b>↓</b>                                  | + $+$ $+$ $+$ $+$ $+$ $+$ $+$ $+$ $+$                                                                                                                                                                                                                                                                                                                                                                                                                                                                                                                                                                                                                                         |                                                                                                                                          |                                                                                           |
|-------------------------------------------|-------------------------------------------------------------------------------------------------------------------------------------------------------------------------------------------------------------------------------------------------------------------------------------------------------------------------------------------------------------------------------------------------------------------------------------------------------------------------------------------------------------------------------------------------------------------------------------------------------------------------------------------------------------------------------|------------------------------------------------------------------------------------------------------------------------------------------|-------------------------------------------------------------------------------------------|
|                                           |                                                                                                                                                                                                                                                                                                                                                                                                                                                                                                                                                                                                                                                                               |                                                                                                                                          |                                                                                           |
| Viewpoint 1: Whitstable Tankerton, Whitst | able, Wireframe (75° Angle of View)                                                                                                                                                                                                                                                                                                                                                                                                                                                                                                                                                                                                                                           |                                                                                                                                          |                                                                                           |
| VATTENFALL SEMENVIROS                     | VIEWING INSTRUCTIONS<br>The above visualisation is made up of three 50mm photographs joined together horizontally to form an overall field<br>of view of 75°. The visualisation gives an impression of the appearance of the proposed development as it would<br>be seen in the existing view. For correct perspective viewing, this image should be viewed at a distance of 30cm<br>with one eye whilst curving the image in an arc of 75°. This image should only be assessed in the field from the<br>same viewpoint location. It should be noted that in reality neither photographs or visualisations can convey a view<br>exactly as it would be seen by the human eye. | OS Grid Reference:<br>Bearing to Site:<br>Approx Distance to Site:<br>Camera Model:<br>Focal Length:<br>Camera Height:<br>Date:<br>Time: | TR 10486 65164<br>10°<br>8.74km<br>Canon 5D<br>50mm<br>Approx 1.5m<br>04/11/2010<br>14.38 |

#### VIEWING INSTRUCTIONS

The above visualisation is made up of three 50mm photographs joined together horizontally to form an overall field of view of 75°. The visualisation gives an impression of the appearance of the proposed development as it would be seen in the existing view. For correct perspective viewing, this image should be viewed at a distance of 30cm with one eye whilst curving the image in an arc of 75°. This image should only be assessed in the field from the same viewpoint location. It should be noted that in reality neither photographs or visualisations can convey a view exactly as it would be seen by the human eye.

OS Grid Reference: Bearing to Site: Approx Distance to Site: Camera Model: Focal Length: Camera Height: Date: Time: TR 10486 65164 10° 8.74km Canon 5D 50mm Approx 1.5m 04/11/2010 14.38

| Viewpoint 1 - Whitstable Tankerton |     |             |         |         |    |
|------------------------------------|-----|-------------|---------|---------|----|
| SCALE                              |     | PROJECT NO. |         | CONTENT |    |
|                                    | N/A |             | JE30160 |         | PD |