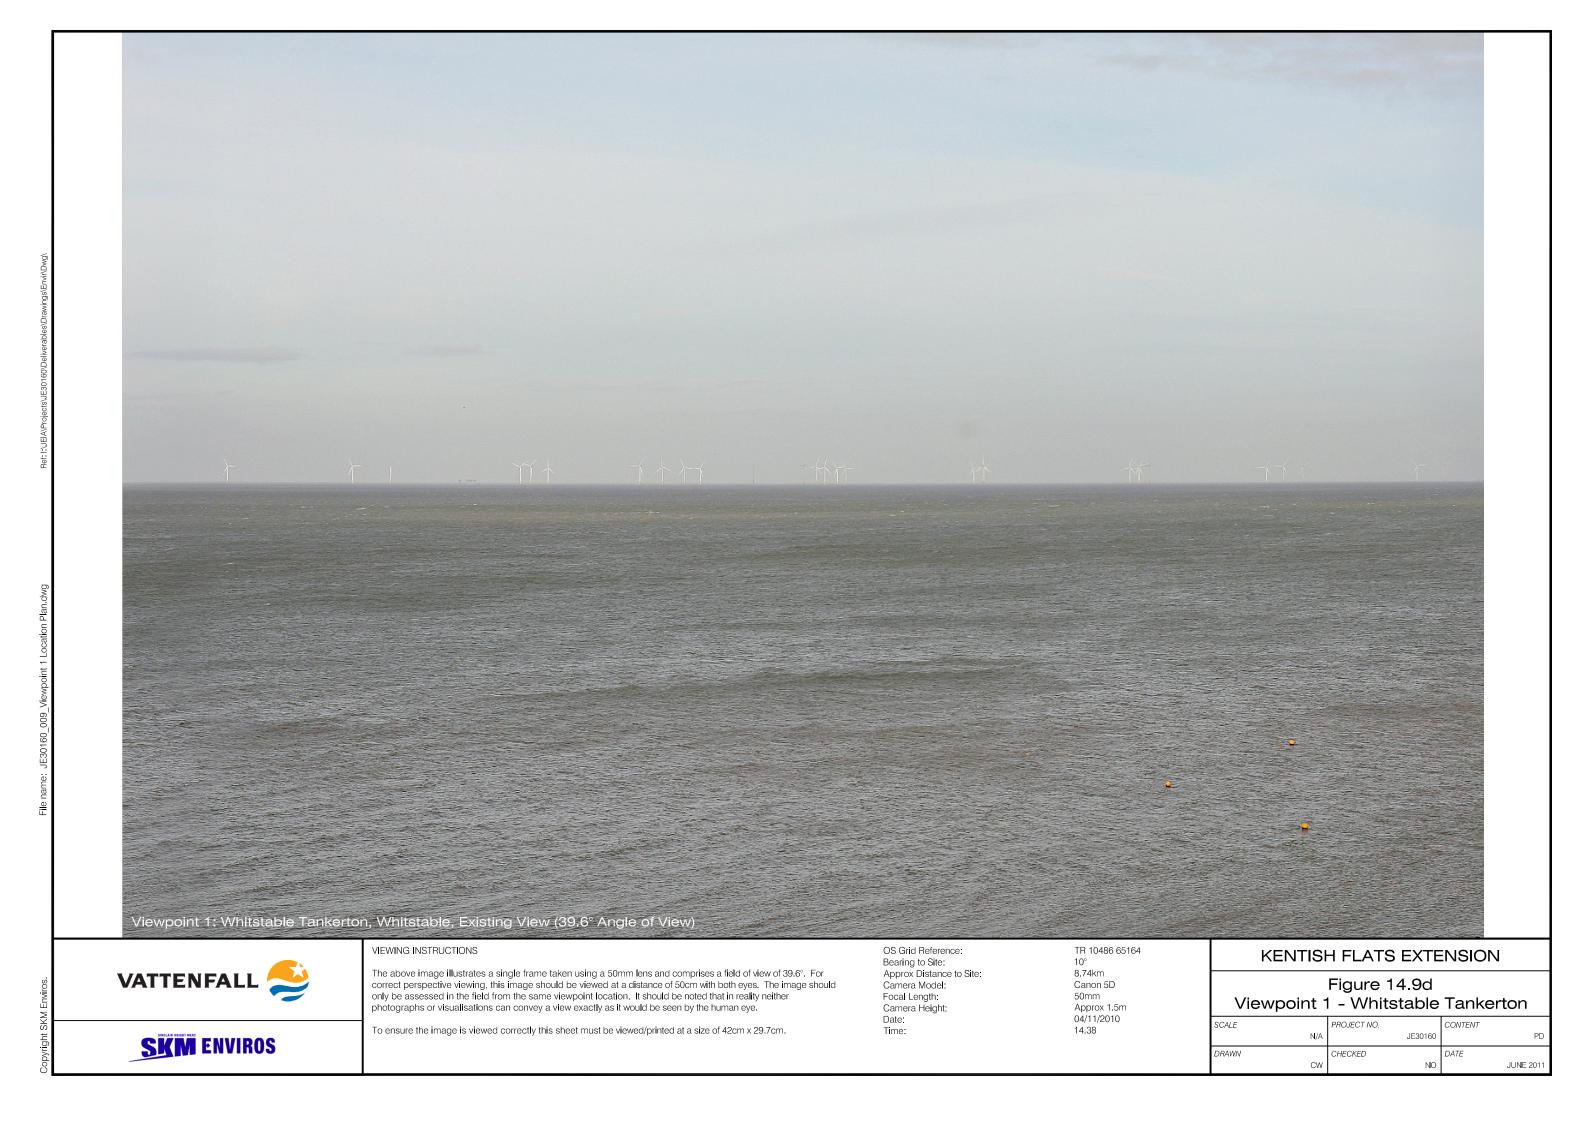

**D**e

Knave's As

Viewcone: 75° Angle of View

Viewcone: 39.6° Angle of View (single frame)

Viewpoint Location

| <b>↓</b>                                  | + $+$ $+$ $+$ $+$ $+$ $+$ $+$ $+$ $+$                                                                                                                                                                                                                                                                                                                                                                                                                                                                                                                                                                                                                                         |                                                                                                                                          |                                                                                           |
|-------------------------------------------|-------------------------------------------------------------------------------------------------------------------------------------------------------------------------------------------------------------------------------------------------------------------------------------------------------------------------------------------------------------------------------------------------------------------------------------------------------------------------------------------------------------------------------------------------------------------------------------------------------------------------------------------------------------------------------|------------------------------------------------------------------------------------------------------------------------------------------|-------------------------------------------------------------------------------------------|
|                                           |                                                                                                                                                                                                                                                                                                                                                                                                                                                                                                                                                                                                                                                                               |                                                                                                                                          |                                                                                           |
| Viewpoint 1: Whitstable Tankerton, Whitst | able, Wireframe (75° Angle of View)                                                                                                                                                                                                                                                                                                                                                                                                                                                                                                                                                                                                                                           |                                                                                                                                          |                                                                                           |
| VATTENFALL SEMENVIROS                     | VIEWING INSTRUCTIONS<br>The above visualisation is made up of three 50mm photographs joined together horizontally to form an overall field<br>of view of 75°. The visualisation gives an impression of the appearance of the proposed development as it would<br>be seen in the existing view. For correct perspective viewing, this image should be viewed at a distance of 30cm<br>with one eye whilst curving the image in an arc of 75°. This image should only be assessed in the field from the<br>same viewpoint location. It should be noted that in reality neither photographs or visualisations can convey a view<br>exactly as it would be seen by the human eye. | OS Grid Reference:<br>Bearing to Site:<br>Approx Distance to Site:<br>Camera Model:<br>Focal Length:<br>Camera Height:<br>Date:<br>Time: | TR 10486 65164<br>10°<br>8.74km<br>Canon 5D<br>50mm<br>Approx 1.5m<br>04/11/2010<br>14.38 |