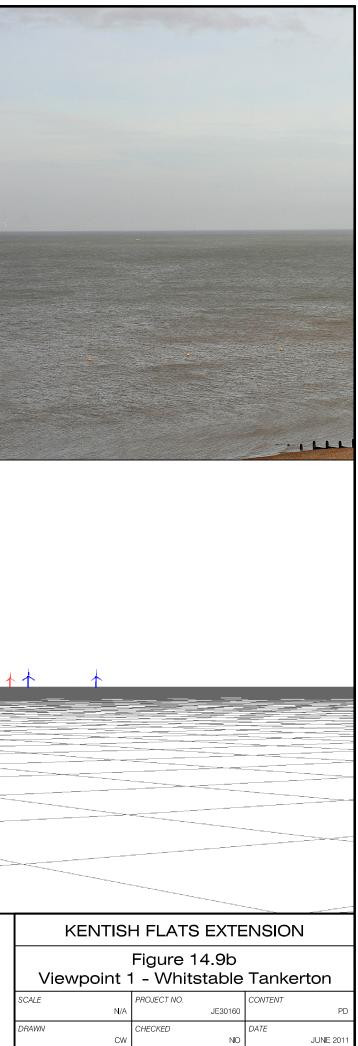

### Figure 14.9a

**D**e

Knave's As

Viewcone: 75° Angle of View

Viewcone: 39.6° Angle of View (single frame)

Viewpoint Location

| <b>↓</b>                                  | + $+$ $+$ $+$ $+$ $+$ $+$ $+$ $+$ $+$                                                                                                                                                                                                                                                                                                                                                                                                                                                                                                                                                                                                                                         |                                                                                                                                          |                                                                                           |
|-------------------------------------------|-------------------------------------------------------------------------------------------------------------------------------------------------------------------------------------------------------------------------------------------------------------------------------------------------------------------------------------------------------------------------------------------------------------------------------------------------------------------------------------------------------------------------------------------------------------------------------------------------------------------------------------------------------------------------------|------------------------------------------------------------------------------------------------------------------------------------------|-------------------------------------------------------------------------------------------|
|                                           |                                                                                                                                                                                                                                                                                                                                                                                                                                                                                                                                                                                                                                                                               |                                                                                                                                          |                                                                                           |
| Viewpoint 1: Whitstable Tankerton, Whitst | able, Wireframe (75° Angle of View)                                                                                                                                                                                                                                                                                                                                                                                                                                                                                                                                                                                                                                           |                                                                                                                                          |                                                                                           |
| VATTENFALL SEMENVIROS                     | VIEWING INSTRUCTIONS<br>The above visualisation is made up of three 50mm photographs joined together horizontally to form an overall field<br>of view of 75°. The visualisation gives an impression of the appearance of the proposed development as it would<br>be seen in the existing view. For correct perspective viewing, this image should be viewed at a distance of 30cm<br>with one eye whilst curving the image in an arc of 75°. This image should only be assessed in the field from the<br>same viewpoint location. It should be noted that in reality neither photographs or visualisations can convey a view<br>exactly as it would be seen by the human eye. | OS Grid Reference:<br>Bearing to Site:<br>Approx Distance to Site:<br>Camera Model:<br>Focal Length:<br>Camera Height:<br>Date:<br>Time: | TR 10486 65164<br>10°<br>8.74km<br>Canon 5D<br>50mm<br>Approx 1.5m<br>04/11/2010<br>14.38 |

#### VIEWING INSTRUCTIONS

The above visualisation is made up of three 50mm photographs joined together horizontally to form an overall field of view of 75°. The visualisation gives an impression of the appearance of the proposed development as it would be seen in the existing view. For correct perspective viewing, this image should be viewed at a distance of 30cm with one eye whilst curving the image in an arc of 75°. This image should only be assessed in the field from the same viewpoint location. It should be noted that in reality neither photographs or visualisations can convey a view exactly as it would be seen by the human eye.

OS Grid Reference: Bearing to Site: Approx Distance to Site: Camera Model: Focal Length: Camera Height: Date: Time: TR 10486 65164 10° 8.74km Canon 5D 50mm Approx 1.5m 04/11/2010 14.38

| Viewpoint 1 - Whitstable Tankerton |     |             |         |         |    |
|------------------------------------|-----|-------------|---------|---------|----|
| SCALE                              |     | PROJECT NO. |         | CONTENT |    |
|                                    | N/A |             | JE30160 |         | PD |