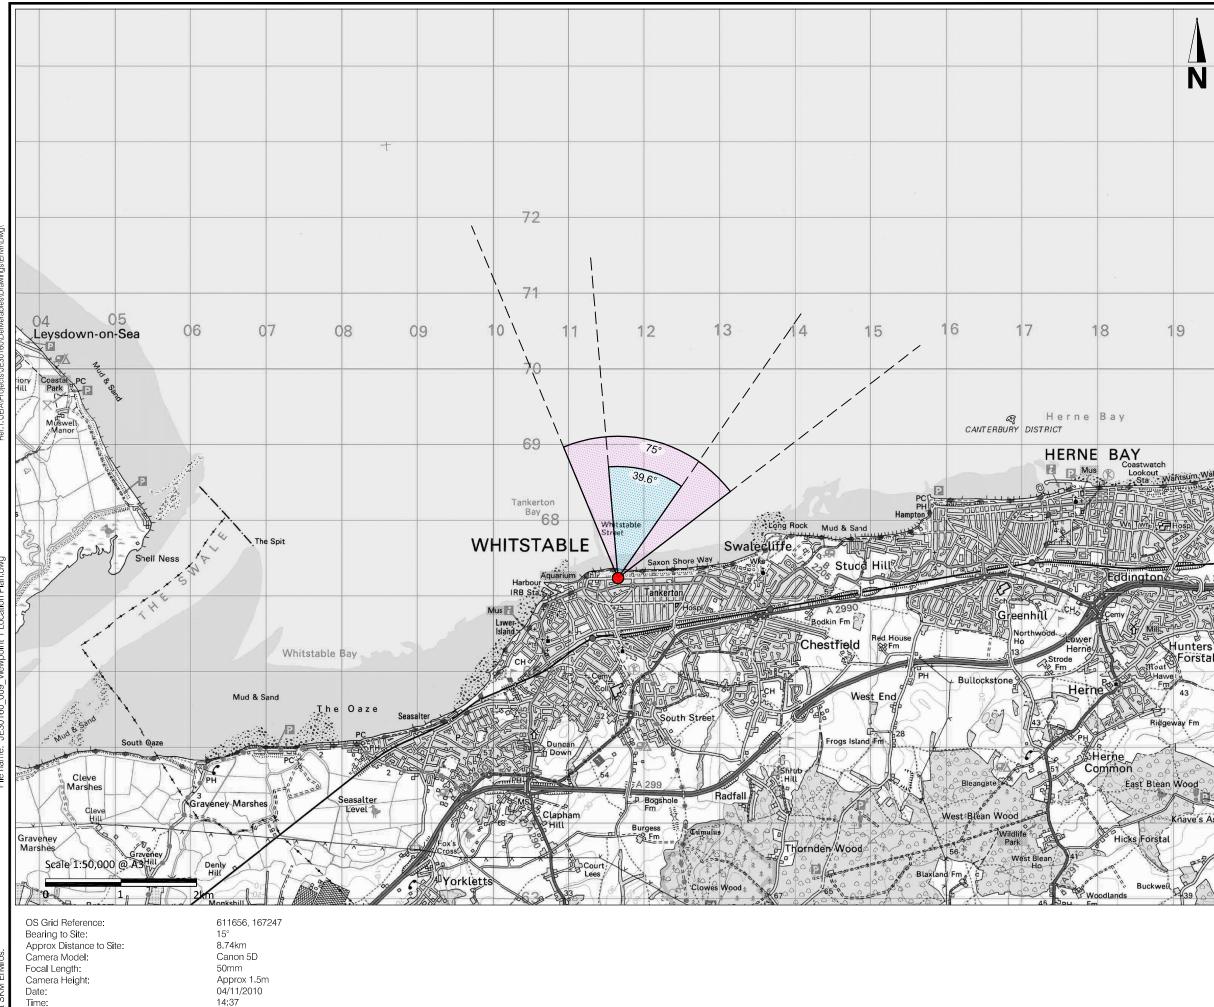

KEY:

Ν

CONTENT

SCALE

NO

PD

1:50,000 @ A3

DATE

JUNE 2011

DRAWN

CW

PROJECT NO. JE30160

VIEWPOINT 1 -WHITSTABLE TANKERTON, VIEWPOINT LOCATION PLAN

### Figure 14.9a

#### KENTISH FLATS OFFSHORE WIND FARM EXTENSION

REV. DESCRIPTION

DATE

Ν

19

Forstal

43

av Fm