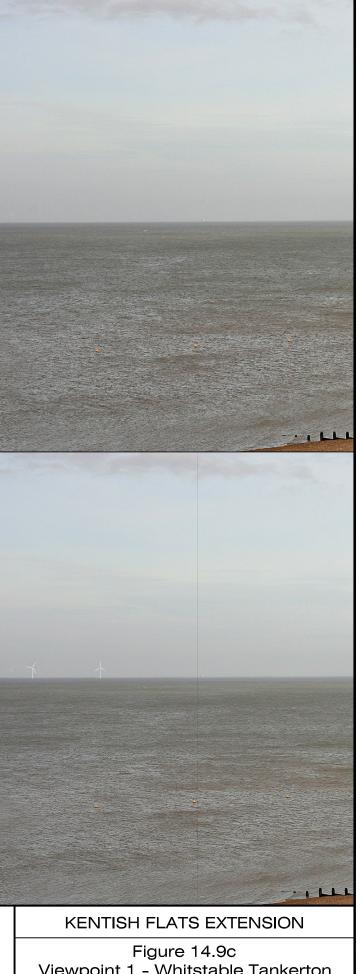

### Figure 14.9a

**D**e

Knave's As

Viewcone: 75° Angle of View

Viewcone: 39.6° Angle of View (single frame)

Viewpoint Location

| <b>↓</b>                                  | + $+$ $+$ $+$ $+$ $+$ $+$ $+$ $+$ $+$                                                                                                                                                                                                                                                                                                                                                                                                                                                                                                                                                                                                                                         |                                                                                                                                          |                                                                                           |
|-------------------------------------------|-------------------------------------------------------------------------------------------------------------------------------------------------------------------------------------------------------------------------------------------------------------------------------------------------------------------------------------------------------------------------------------------------------------------------------------------------------------------------------------------------------------------------------------------------------------------------------------------------------------------------------------------------------------------------------|------------------------------------------------------------------------------------------------------------------------------------------|-------------------------------------------------------------------------------------------|
|                                           |                                                                                                                                                                                                                                                                                                                                                                                                                                                                                                                                                                                                                                                                               |                                                                                                                                          |                                                                                           |
| Viewpoint 1: Whitstable Tankerton, Whitst | able, Wireframe (75° Angle of View)                                                                                                                                                                                                                                                                                                                                                                                                                                                                                                                                                                                                                                           |                                                                                                                                          |                                                                                           |
| VATTENFALL SEMENVIROS                     | VIEWING INSTRUCTIONS<br>The above visualisation is made up of three 50mm photographs joined together horizontally to form an overall field<br>of view of 75°. The visualisation gives an impression of the appearance of the proposed development as it would<br>be seen in the existing view. For correct perspective viewing, this image should be viewed at a distance of 30cm<br>with one eye whilst curving the image in an arc of 75°. This image should only be assessed in the field from the<br>same viewpoint location. It should be noted that in reality neither photographs or visualisations can convey a view<br>exactly as it would be seen by the human eye. | OS Grid Reference:<br>Bearing to Site:<br>Approx Distance to Site:<br>Camera Model:<br>Focal Length:<br>Camera Height:<br>Date:<br>Time: | TR 10486 65164<br>10°<br>8.74km<br>Canon 5D<br>50mm<br>Approx 1.5m<br>04/11/2010<br>14.38 |

#### VIEWING INSTRUCTIONS

The above visualisation is made up of three 50mm photographs joined together horizontally to form an overall field of view of 75°. The visualisation gives an impression of the appearance of the proposed development as it would be seen in the existing view. For correct perspective viewing, this image should be viewed at a distance of 30cm with one eye whilst curving the image in an arc of 75°. This image should only be assessed in the field from the same viewpoint location. It should be noted that in reality neither photographs or visualisations can convey a view exactly as it would be seen by the human eye.

OS Grid Reference: Bearing to Site: Approx Distance to Site: Camera Model: Focal Length: Camera Height: Date: Time: TR 10486 65164 10° 8.74km Canon 5D 50mm Approx 1.5m 04/11/2010 14.38

| Viewpoint 1 - Whitstable Tankerton |     |             |         |         |    |
|------------------------------------|-----|-------------|---------|---------|----|
| SCALE                              |     | PROJECT NO. |         | CONTENT |    |
|                                    | N/A |             | JE30160 |         | PD |