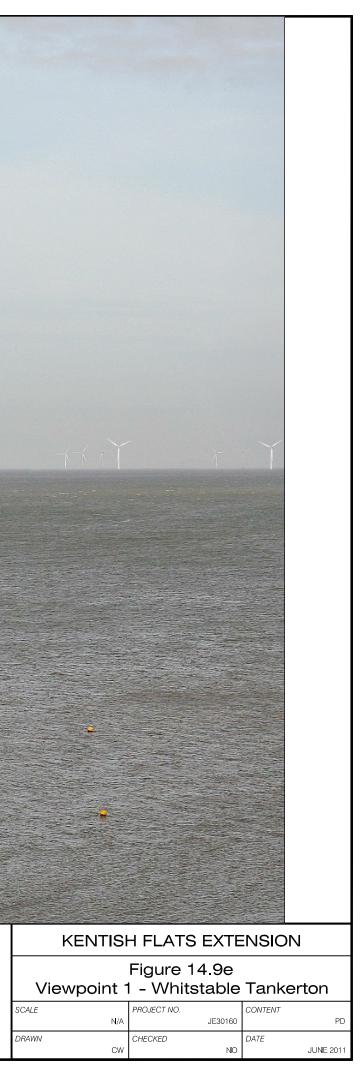

#### VIEWING INSTRUCTIONS

The above visualisation is made up of three 50mm photographs joined together horizontally to form an overall field of view of 75°. The visualisation gives an impression of the appearance of the proposed development as it would be seen in the existing view. For correct perspective viewing, this image should be viewed at a distance of 30cm with one eye whilst curving the image in an arc of 75°. This image should only be assessed in the field from the same viewpoint location. It should be noted that in reality neither photographs or visualisations can convey a view exactly as it would be seen by the human eye.

OS Grid Reference: Bearing to Site: Approx Distance to Site: Camera Model: Focal Length: Camera Height: Date: Time: TR 10486 65164 10° 8.74km Canon 5D 50mm Approx 1.5m 04/11/2010 14.38

| Viewpoint 1 - Whitstable Tankerton |     |             |         |         |    |
|------------------------------------|-----|-------------|---------|---------|----|
| SCALE                              |     | PROJECT NO. |         | CONTENT |    |
|                                    | N/A |             | JE30160 |         | PD |