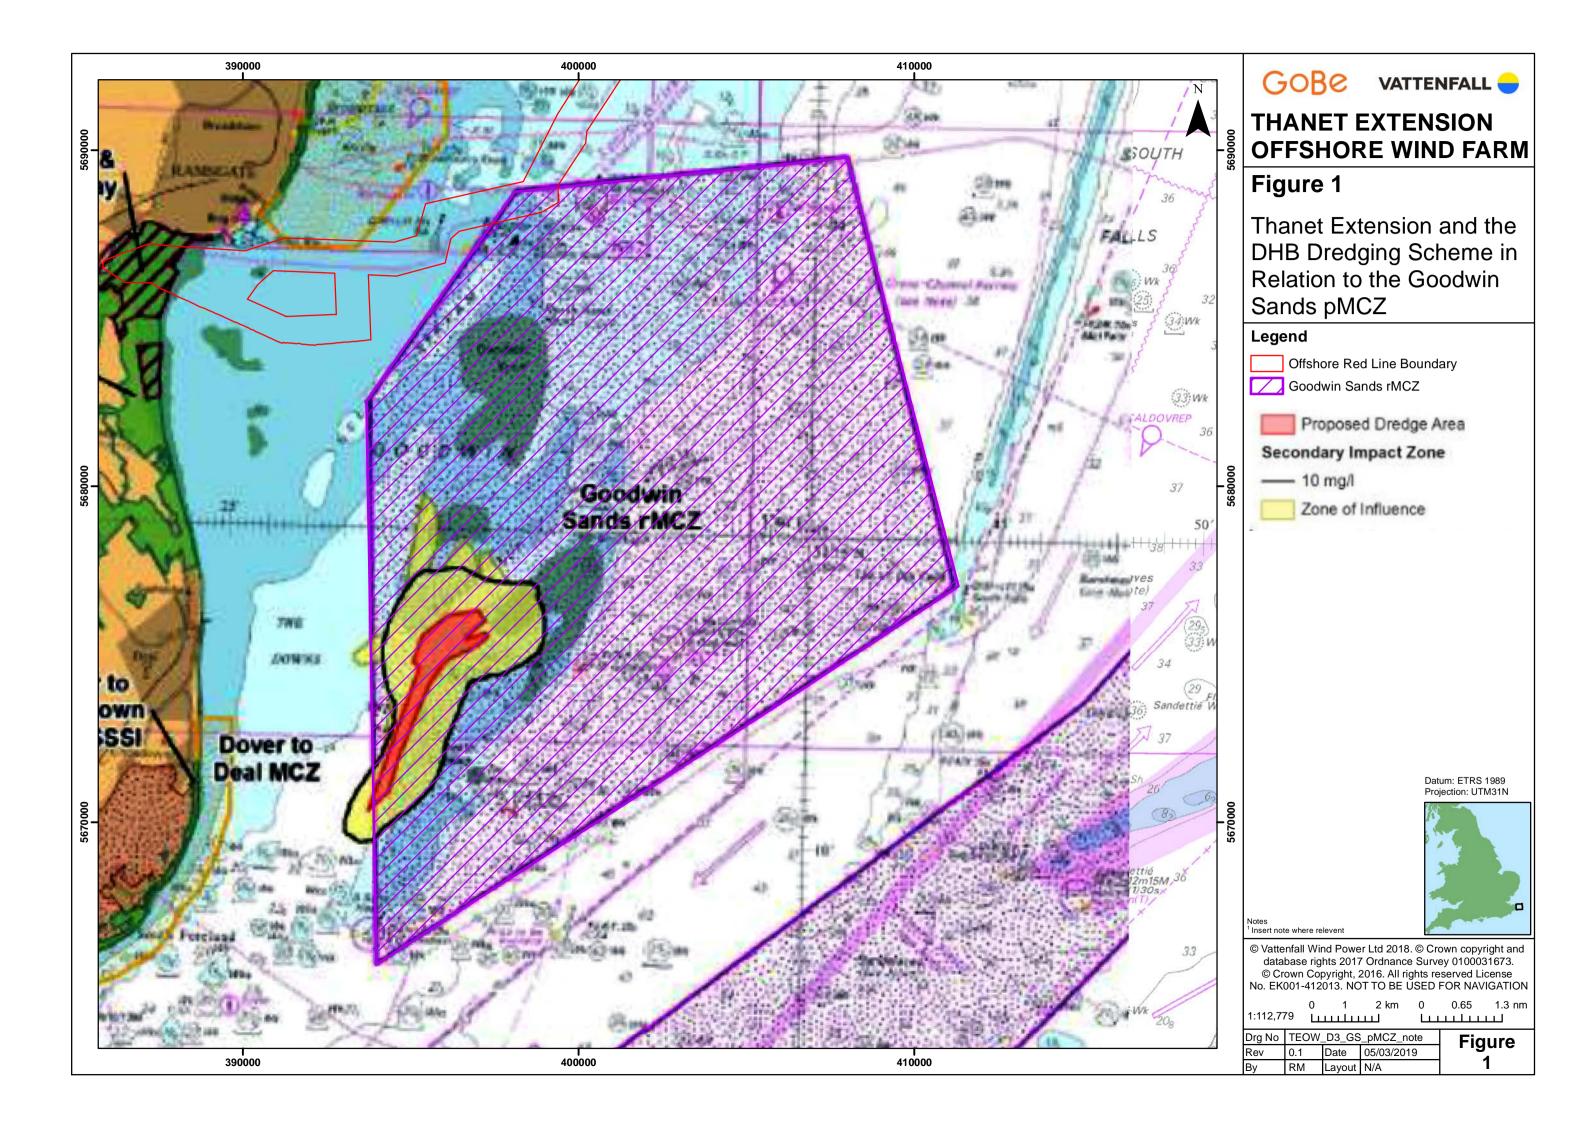

## Vattenfall Wind Power Ltd Thanet Extension Offshore Wind Farm

Annex B to Appendix 1 to Deadline 3 Submission: MCZ Chart illustrating Goodwin Sands with relevant projects

Relevant Examination Deadline: 3