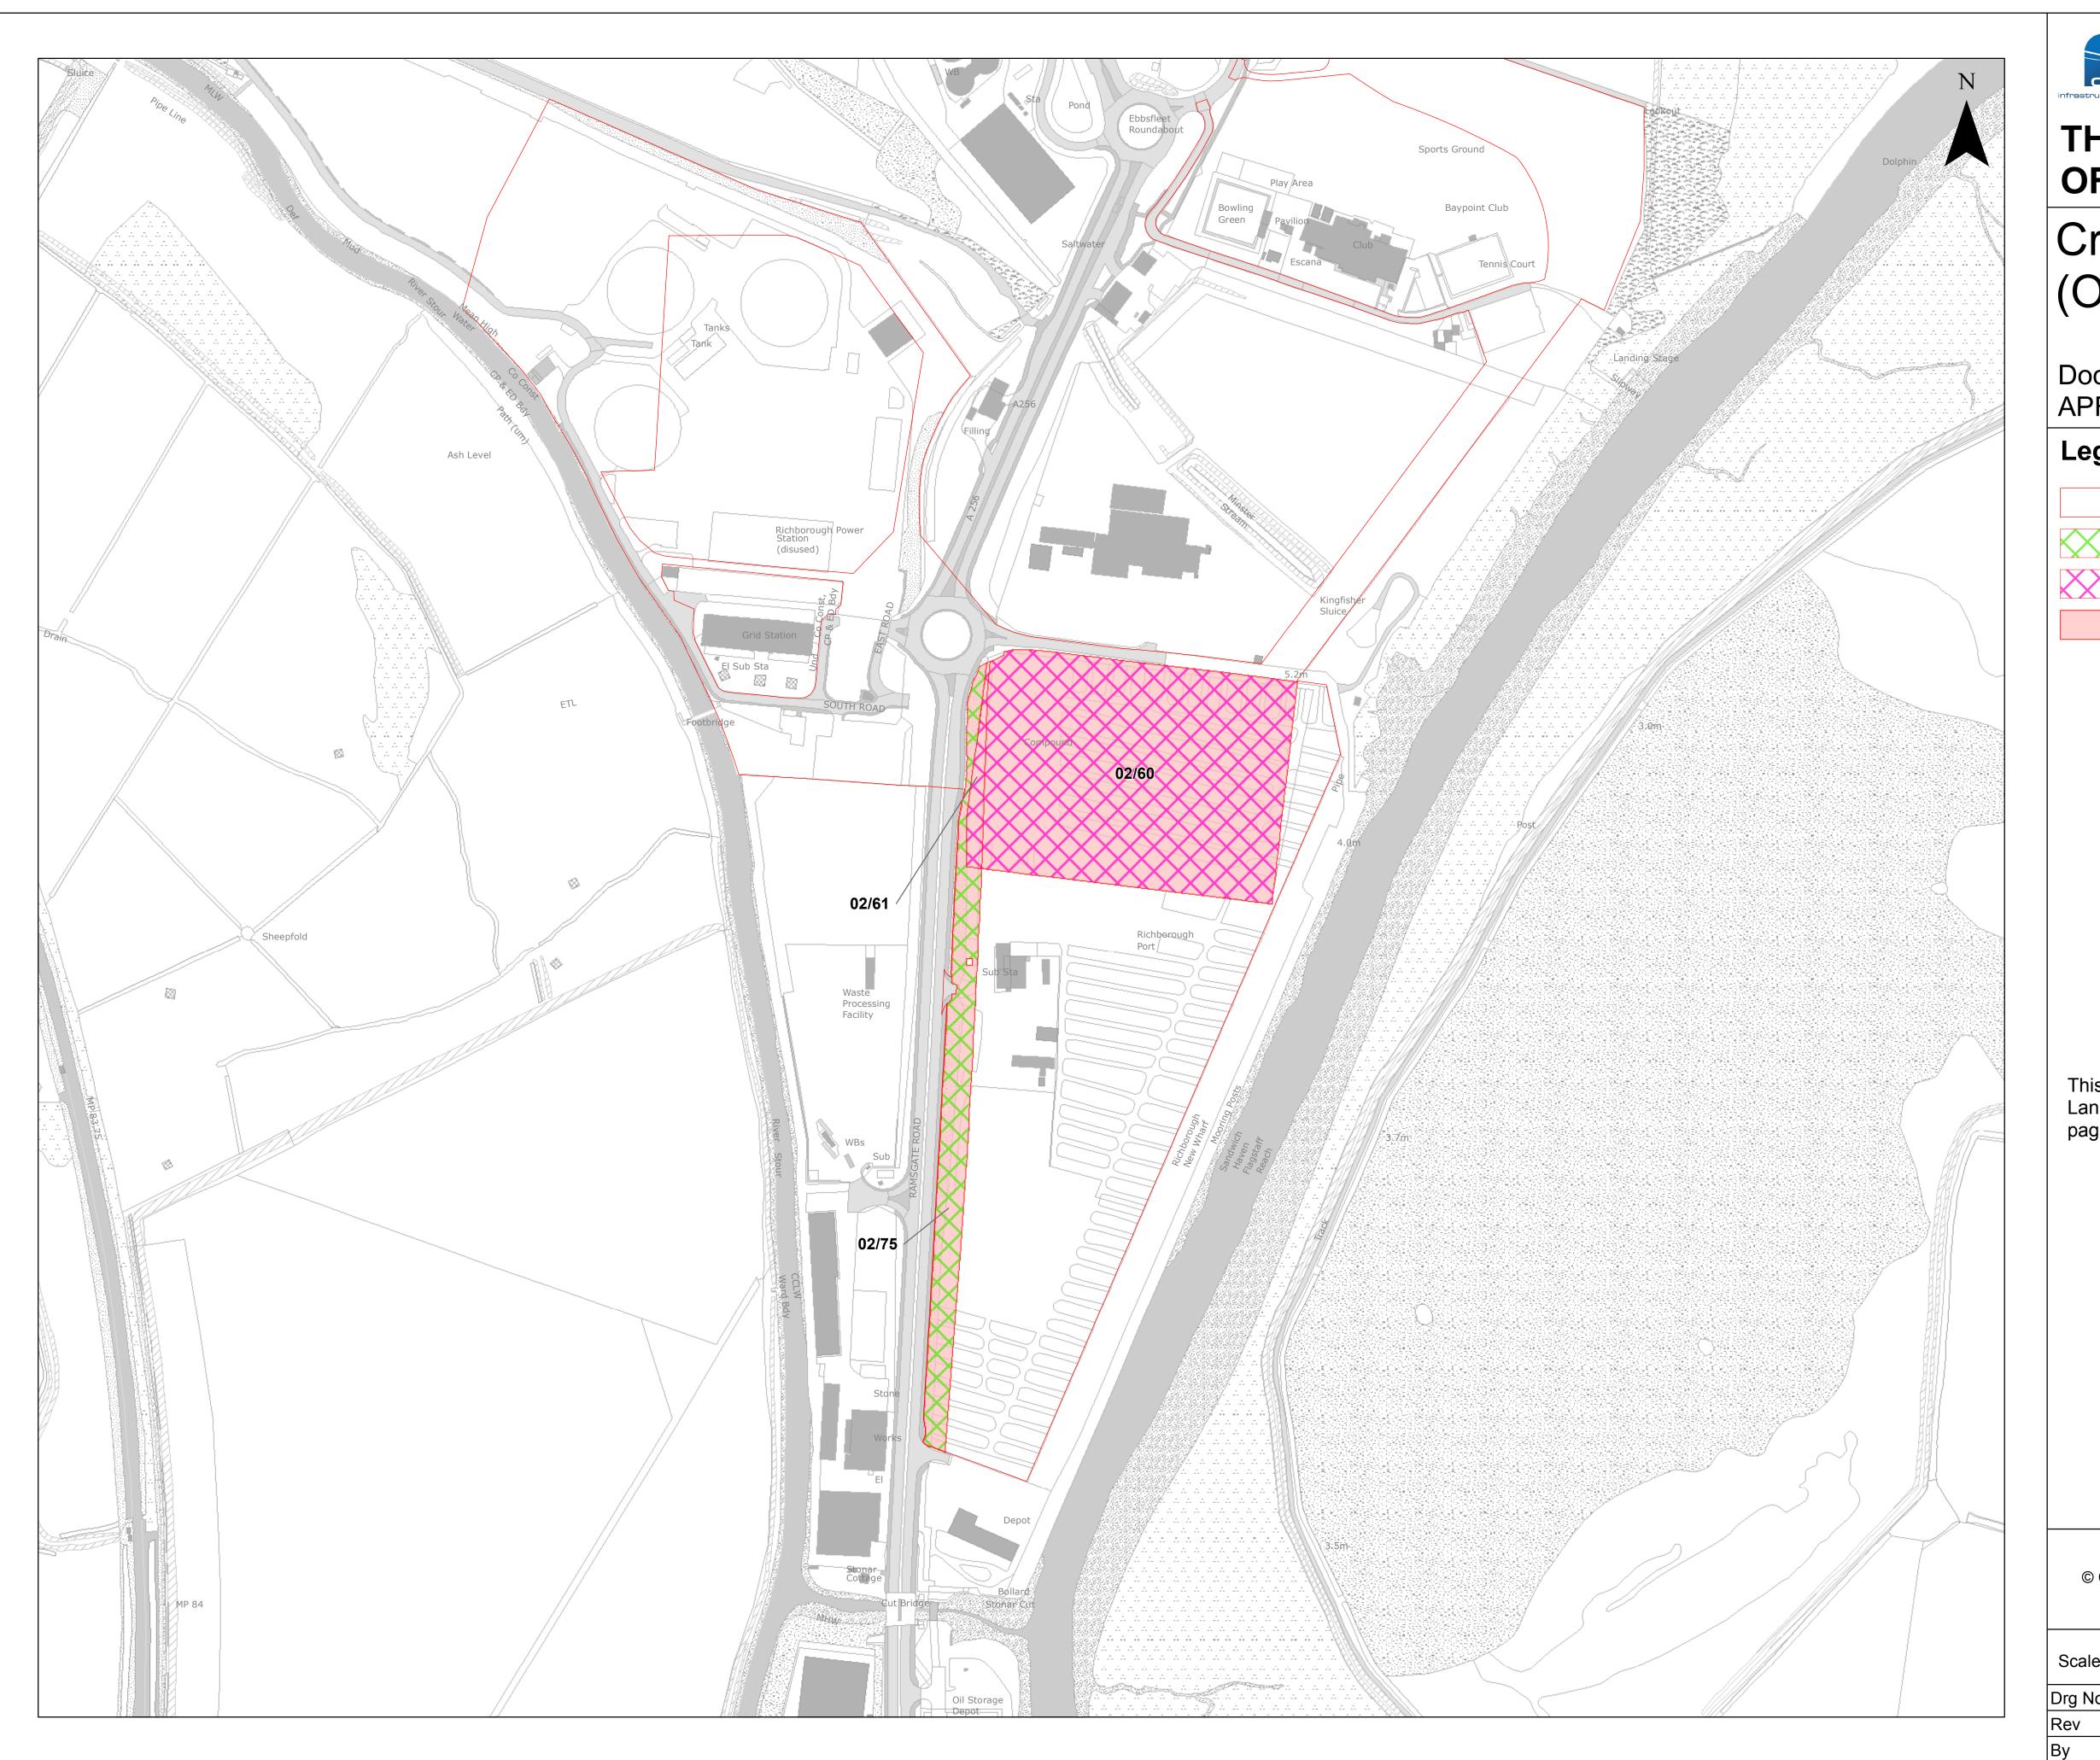

## Crown Land Plan (Onshore)

Document reference: 2.12 APFP Regulation: 5(2)(n)

## Legend

Order Limits

Ministry of Justice Access rights

Land leased by the Ministry of Justice

Permanent freehold acquisition

This plan identifies the entirety of the Crown Land with the Order Limits. As such, further pages have been omitted.

Datum: OSGB 1936 Projection: BNG

© Vattenfall Wind Power Ltd 2018 © Crown copyright and database rights 2017 Ordnance Survey 0100031673

0 0.075 0.15 km Scale @ A1 - 1:2,500

Drg NoTEOW\_Crown\_Land\_Plan\_OnshoreRevBDate29/11/2018ByJHCheckMC