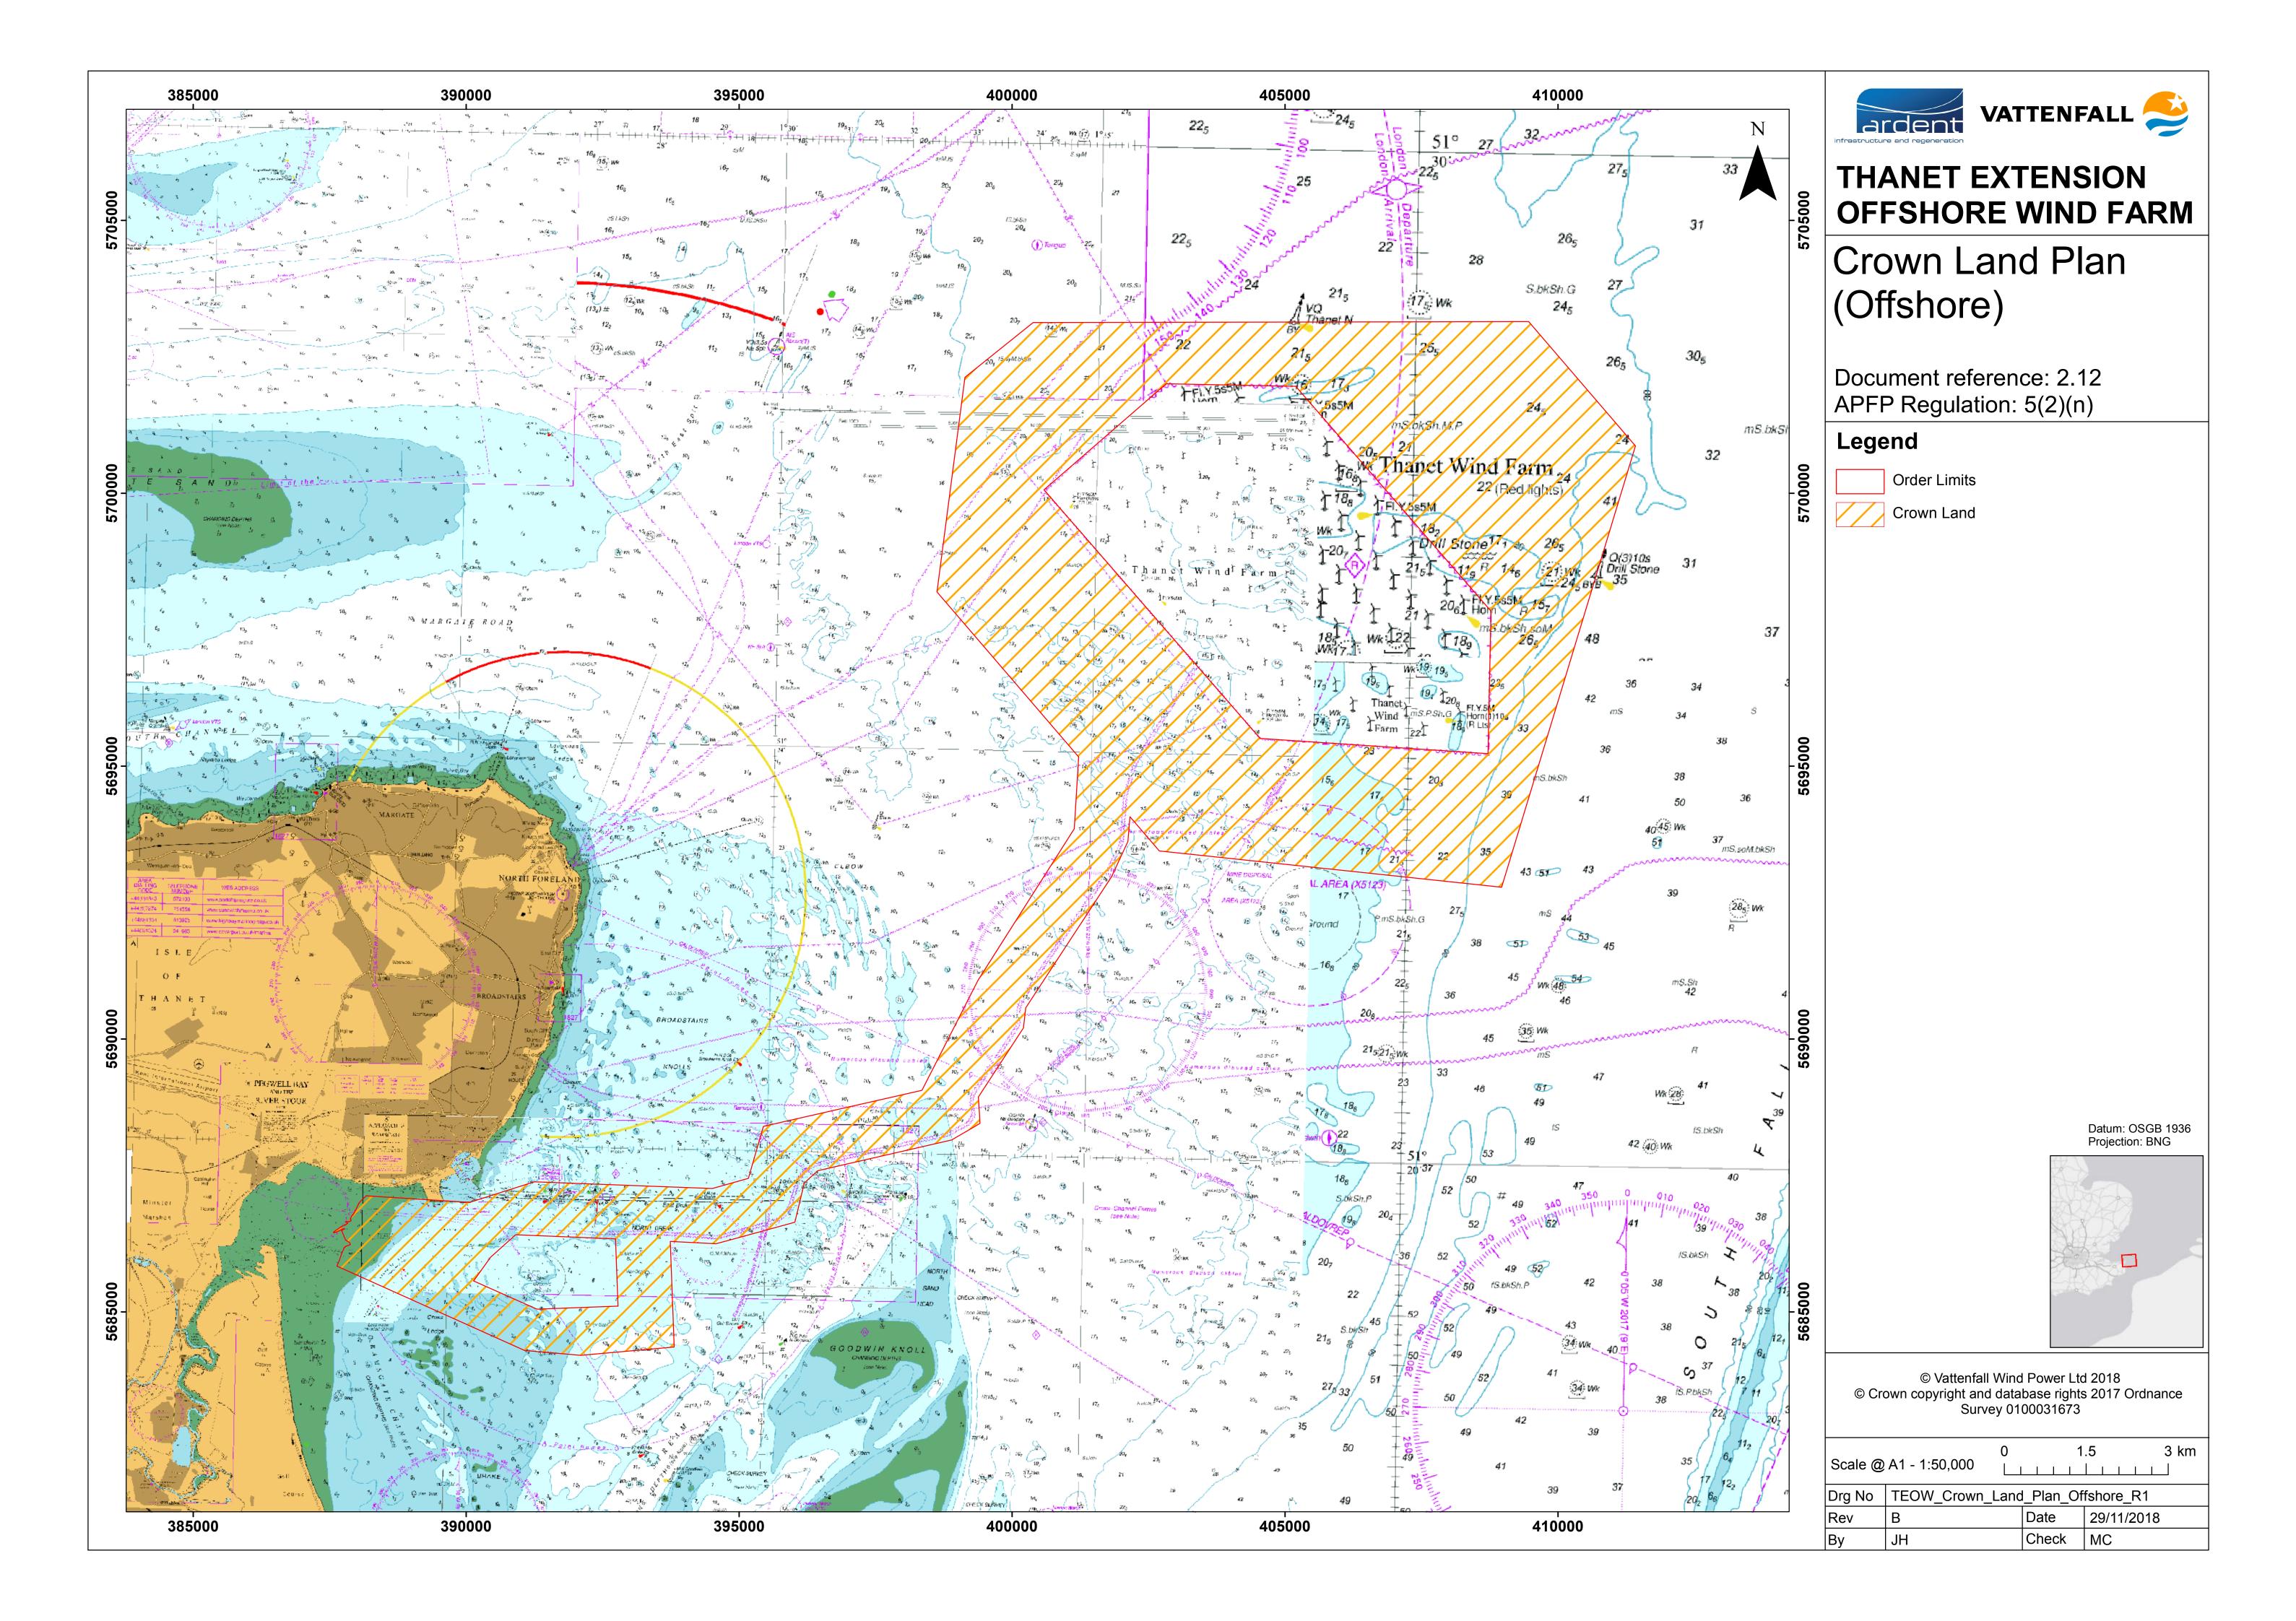

## THANET EXTENSION OFFSHORE WIND FARM

## Crown Land Plan (Onshore)

Document reference: 2.12 APFP Regulation: 5(2)(n)