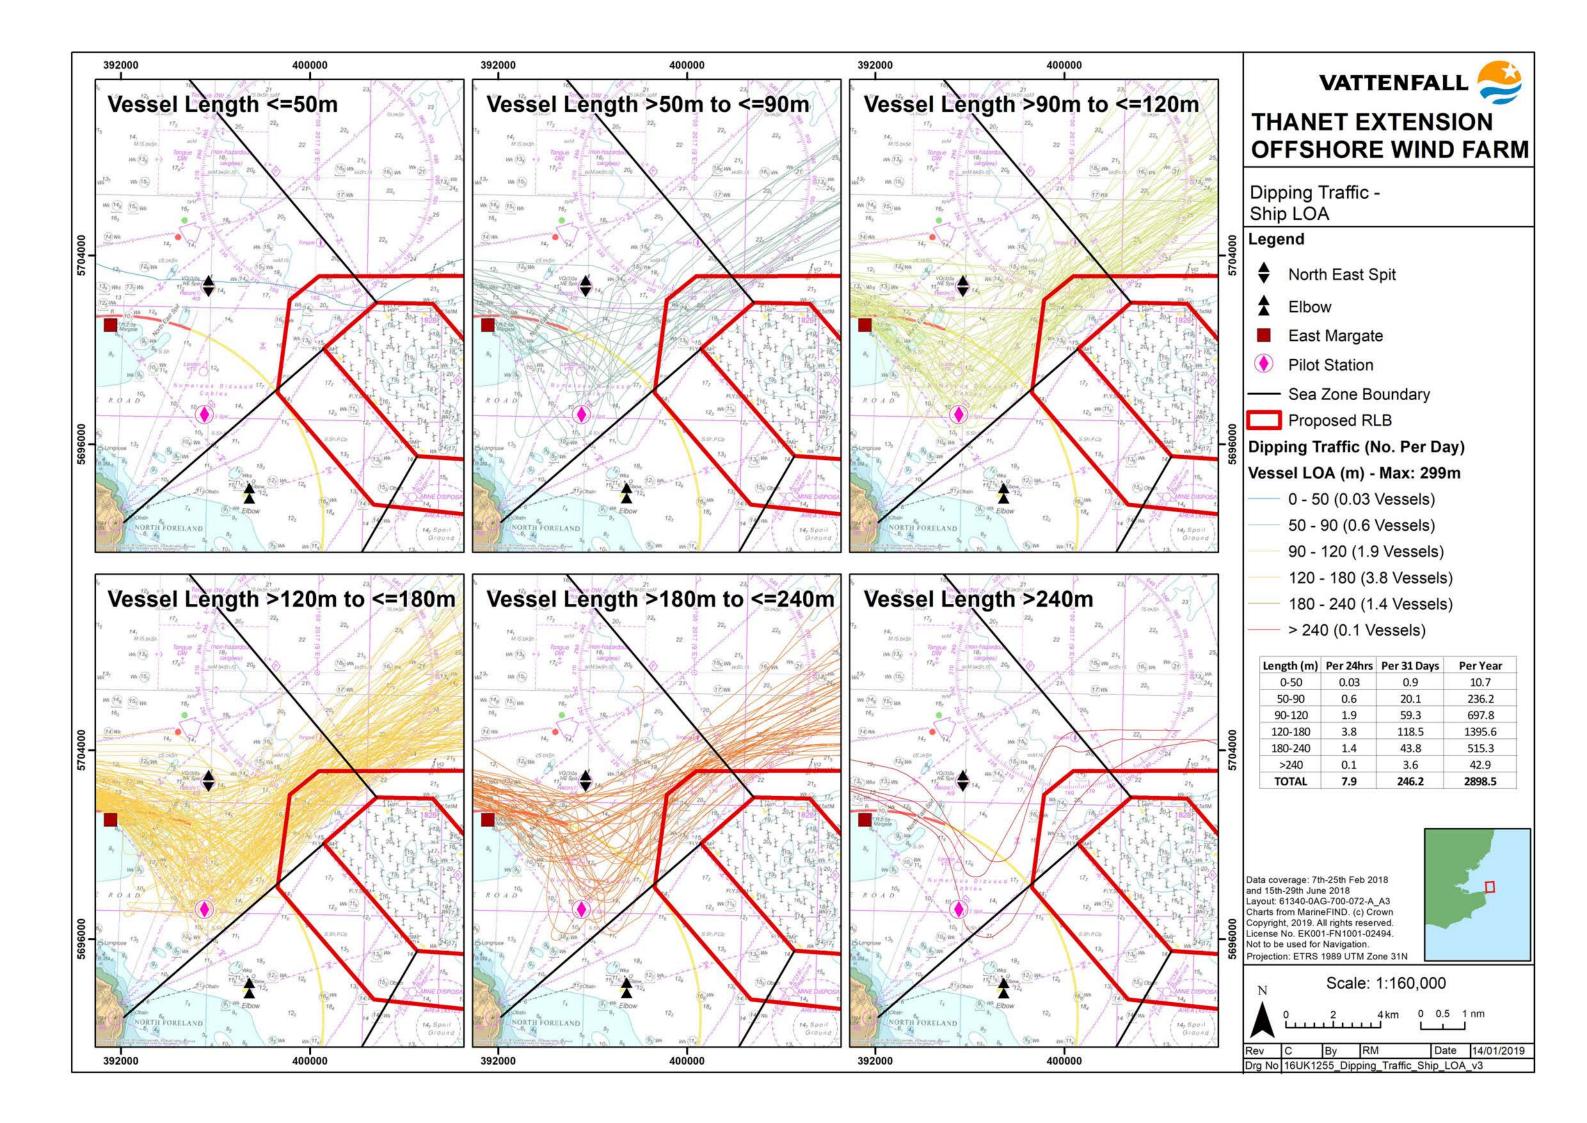

## Vattenfall Wind Power Ltd Thanet Extension Offshore Wind Farm

Appendix 25, Annex G to Deadline 1 Submission: Vessel Traffic Analysis Plots -Dipping, anchoring and inshore route by draught, length and type

Relevant Examination Deadline: 1

Submitted by Vattenfall Wind Power Ltd

Date: January 2019

Revision A

Vessel Traffic Analysis Plots - Dipping, anchoring and inshore route by draught, length and type

| Drafted By:       | Marico Marine |
|-------------------|---------------|
| Approved By:      | Daniel Bates  |
| Date of Approval: | January 2019  |
| Revision:         | A             |