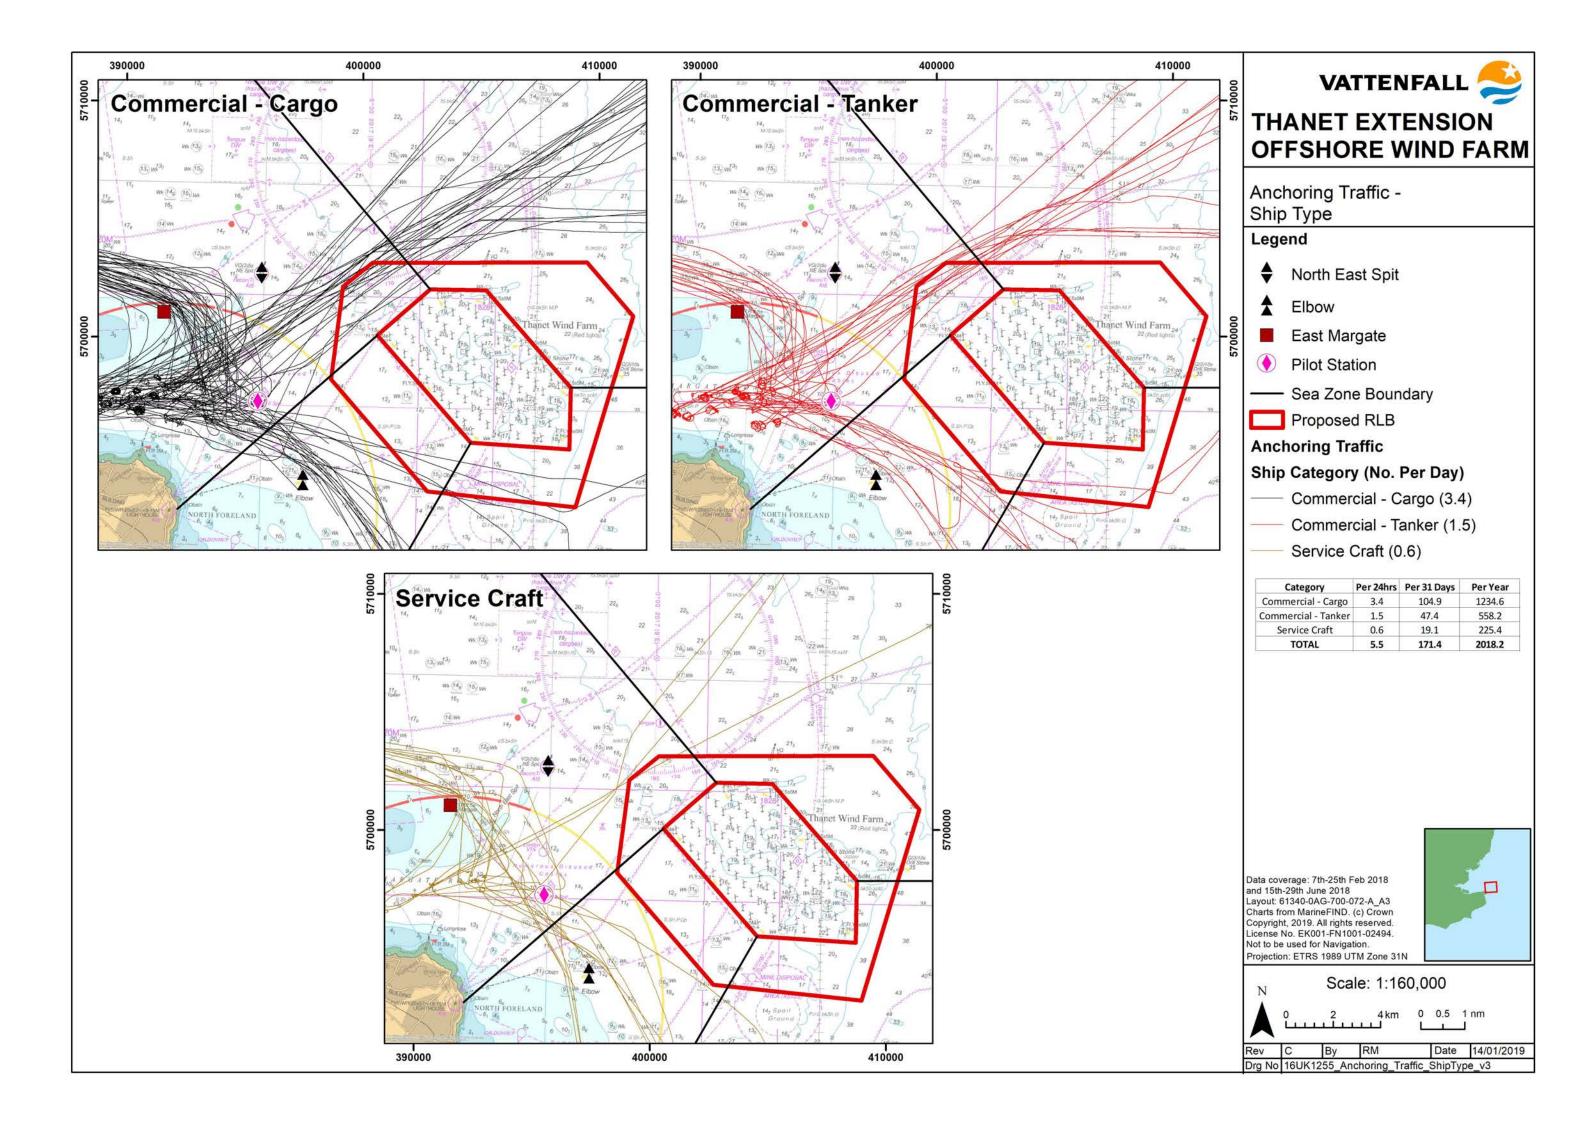

## Vattenfall Wind Power Ltd Thanet Extension Offshore Wind Farm

Appendix 25, Annex G to Deadline 1 Submission: Vessel Traffic Analysis Plots -Dipping, anchoring and inshore route by draught, length and type

Relevant Examination Deadline: 1

Submitted by Vattenfall Wind Power Ltd

Date: January 2019

Revision A

Vessel Traffic Analysis Plots - Dipping, anchoring and inshore route by draught, length and type

| Drafted By:       | Marico Marine |
|-------------------|---------------|
| Approved By:      | Daniel Bates  |
| Date of Approval: | January 2019  |
| Revision:         | A             |