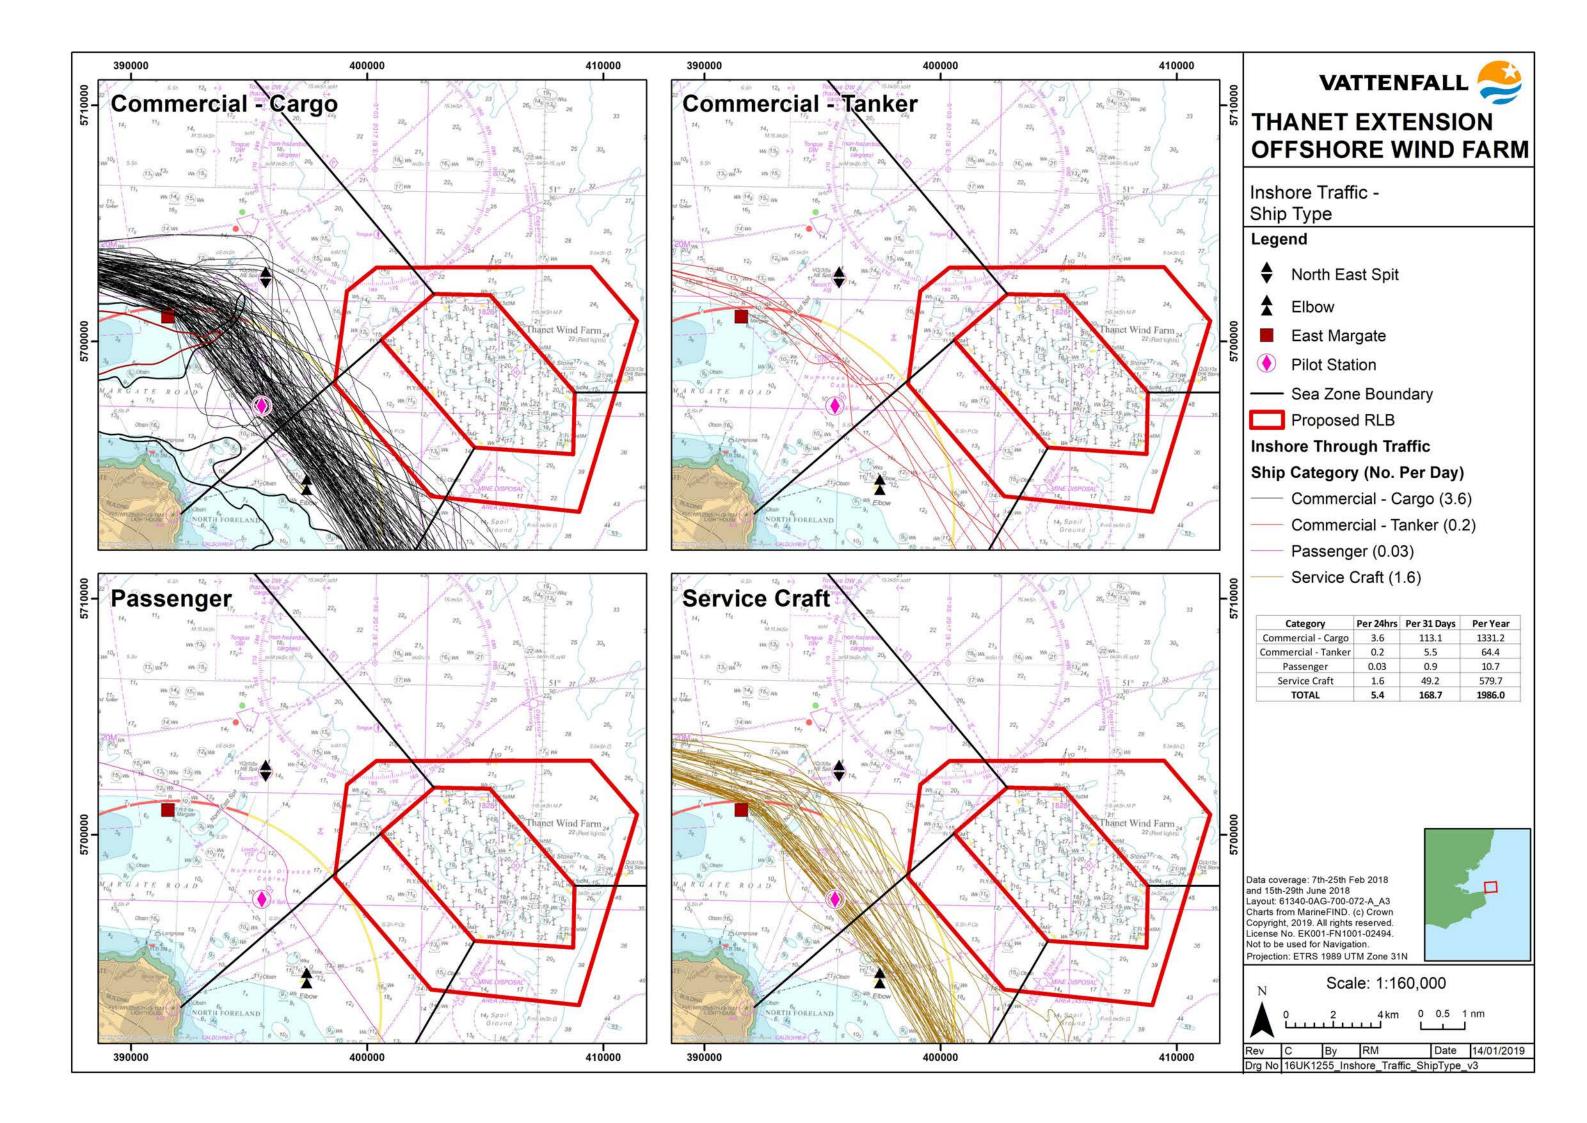

## Vattenfall Wind Power Ltd Thanet Extension Offshore Wind Farm

Appendix 25, Annex G to Deadline 1 Submission: Vessel Traffic Analysis Plots -Dipping, anchoring and inshore route by draught, length and type

Relevant Examination Deadline: 1

Submitted by Vattenfall Wind Power Ltd

Date: January 2019

Revision A

Vessel Traffic Analysis Plots - Dipping, anchoring and inshore route by draught, length and type

| Drafted By:       | Marico Marine |
|-------------------|---------------|
| Approved By:      | Daniel Bates  |
| Date of Approval: | January 2019  |
| Revision:         | A             |