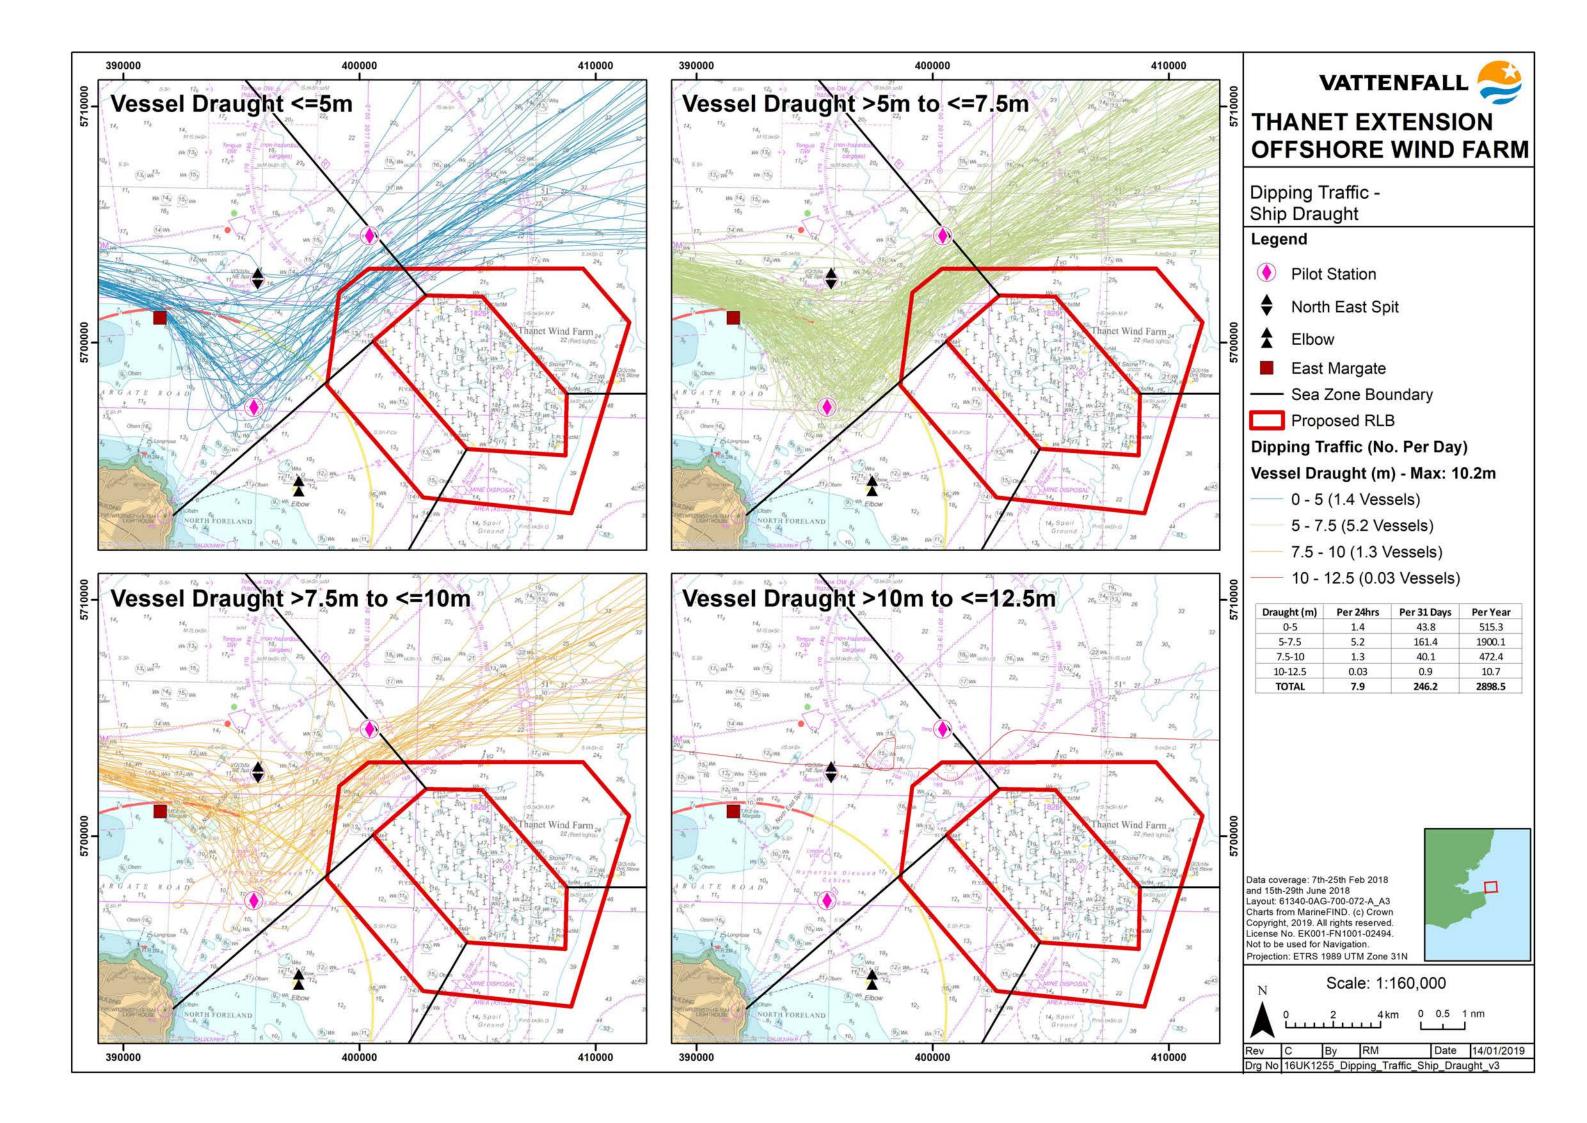

## Vattenfall Wind Power Ltd Thanet Extension Offshore Wind Farm

Appendix 25, Annex G to Deadline 1 Submission: Vessel Traffic Analysis Plots -Dipping, anchoring and inshore route by draught, length and type

Relevant Examination Deadline: 1

Submitted by Vattenfall Wind Power Ltd

Date: January 2019

Revision A

Vessel Traffic Analysis Plots - Dipping, anchoring and inshore route by draught, length and type

| Drafted By:       | Marico Marine |
|-------------------|---------------|
| Approved By:      | Daniel Bates  |
| Date of Approval: | January 2019  |
| Revision:         | A             |