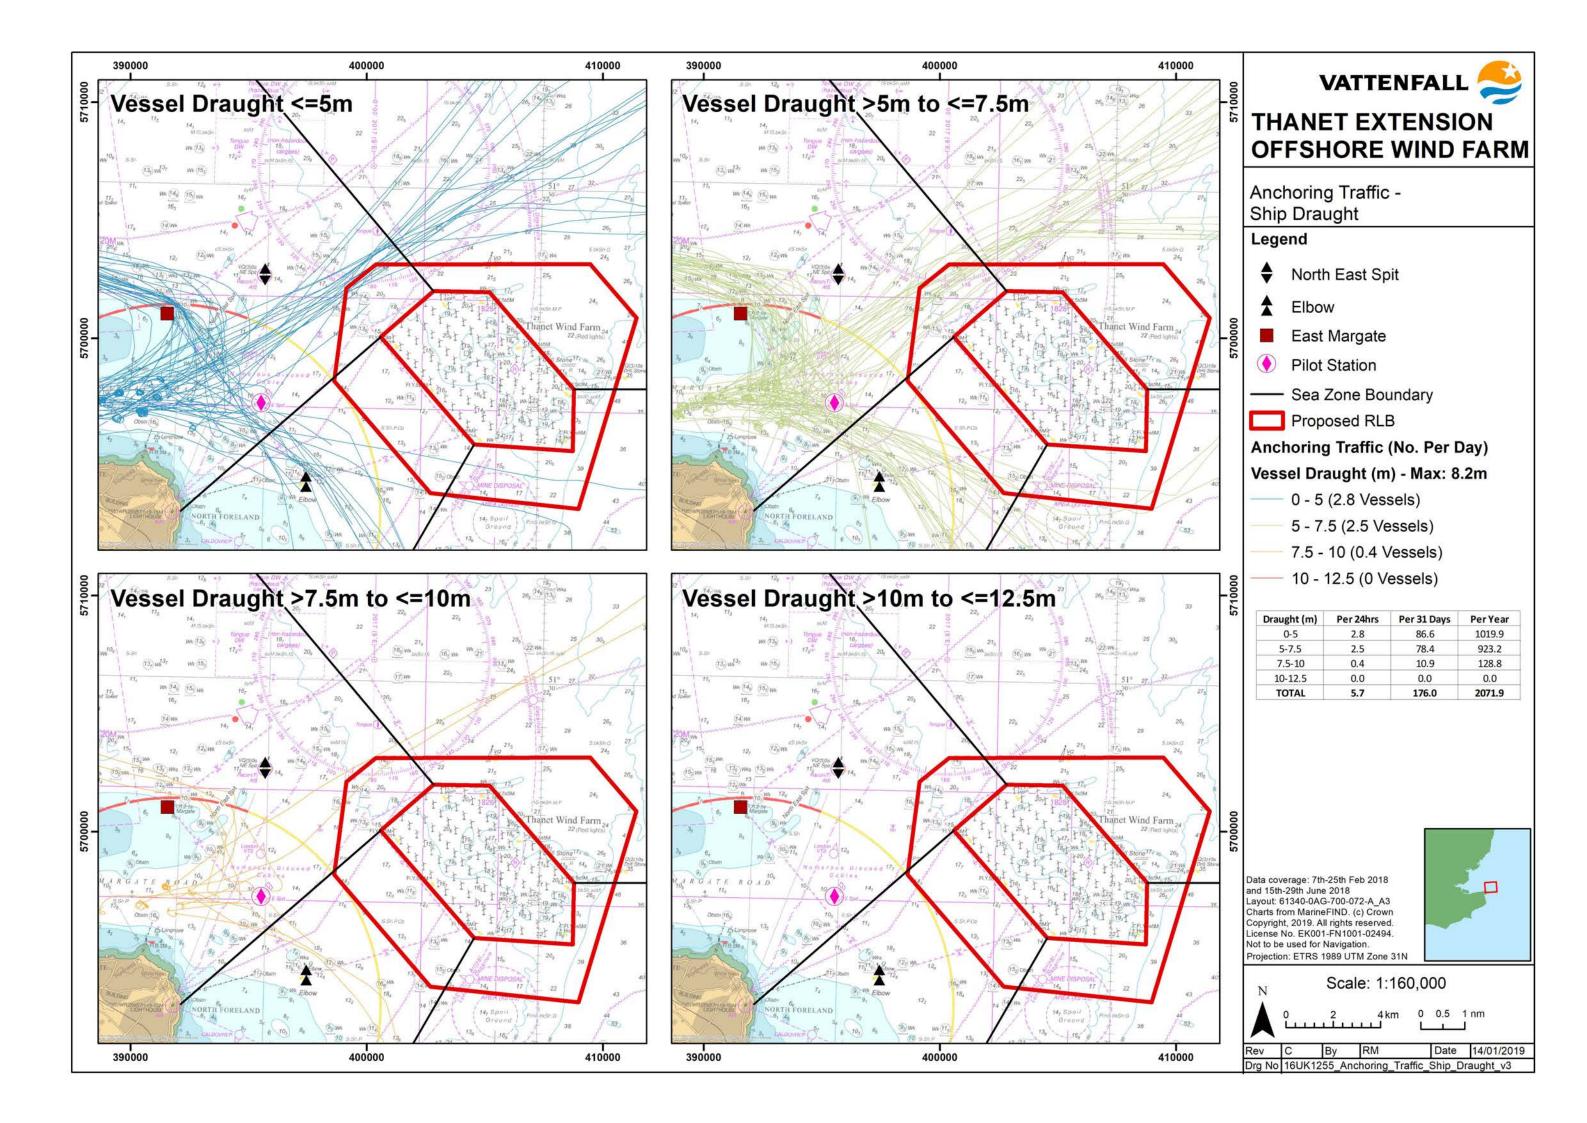

## Vattenfall Wind Power Ltd Thanet Extension Offshore Wind Farm

Appendix 25, Annex G to Deadline 1 Submission: Vessel Traffic Analysis Plots -Dipping, anchoring and inshore route by draught, length and type

Relevant Examination Deadline: 1

Submitted by Vattenfall Wind Power Ltd

Date: January 2019

Revision A

Vessel Traffic Analysis Plots - Dipping, anchoring and inshore route by draught, length and type

| Drafted By:       | Marico Marine |
|-------------------|---------------|
| Approved By:      | Daniel Bates  |
| Date of Approval: | January 2019  |
| Revision:         | A             |