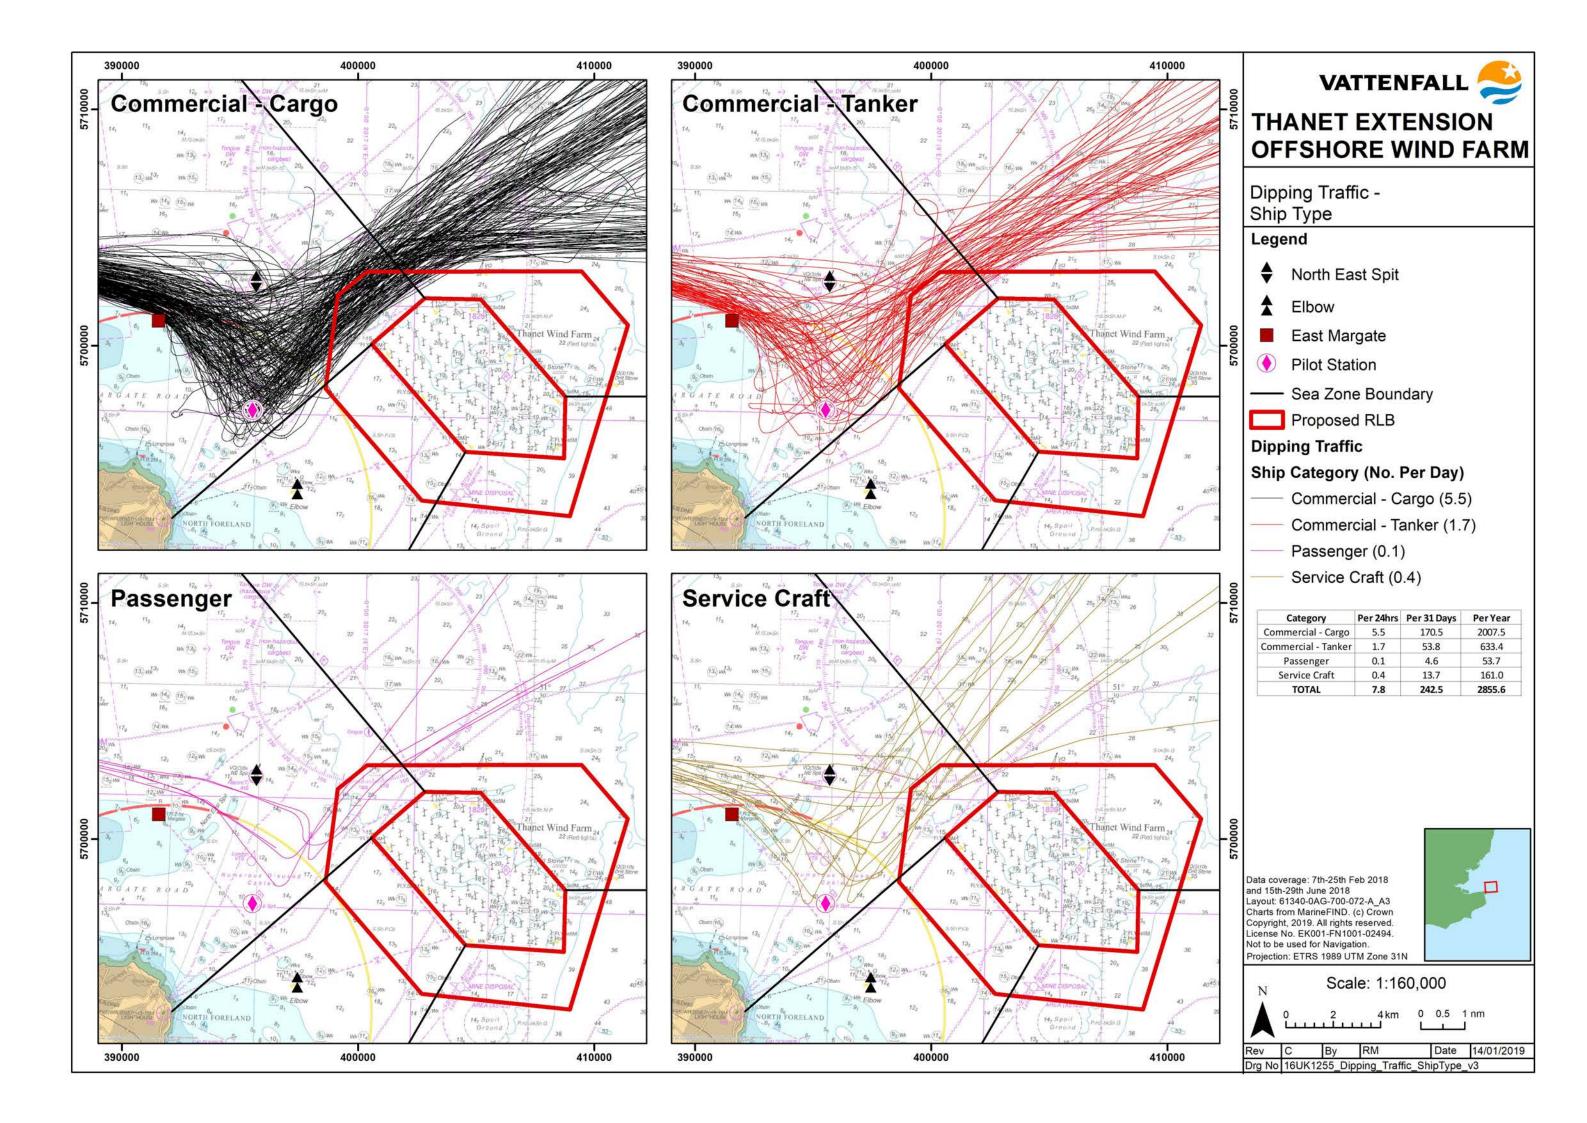

## Vattenfall Wind Power Ltd Thanet Extension Offshore Wind Farm

Appendix 25, Annex G to Deadline 1 Submission: Vessel Traffic Analysis Plots -Dipping, anchoring and inshore route by draught, length and type

Relevant Examination Deadline: 1

Submitted by Vattenfall Wind Power Ltd

Date: January 2019

Revision A

Vessel Traffic Analysis Plots - Dipping, anchoring and inshore route by draught, length and type

| Drafted By:       | Marico Marine |
|-------------------|---------------|
| Approved By:      | Daniel Bates  |
| Date of Approval: | January 2019  |
| Revision:         | A             |