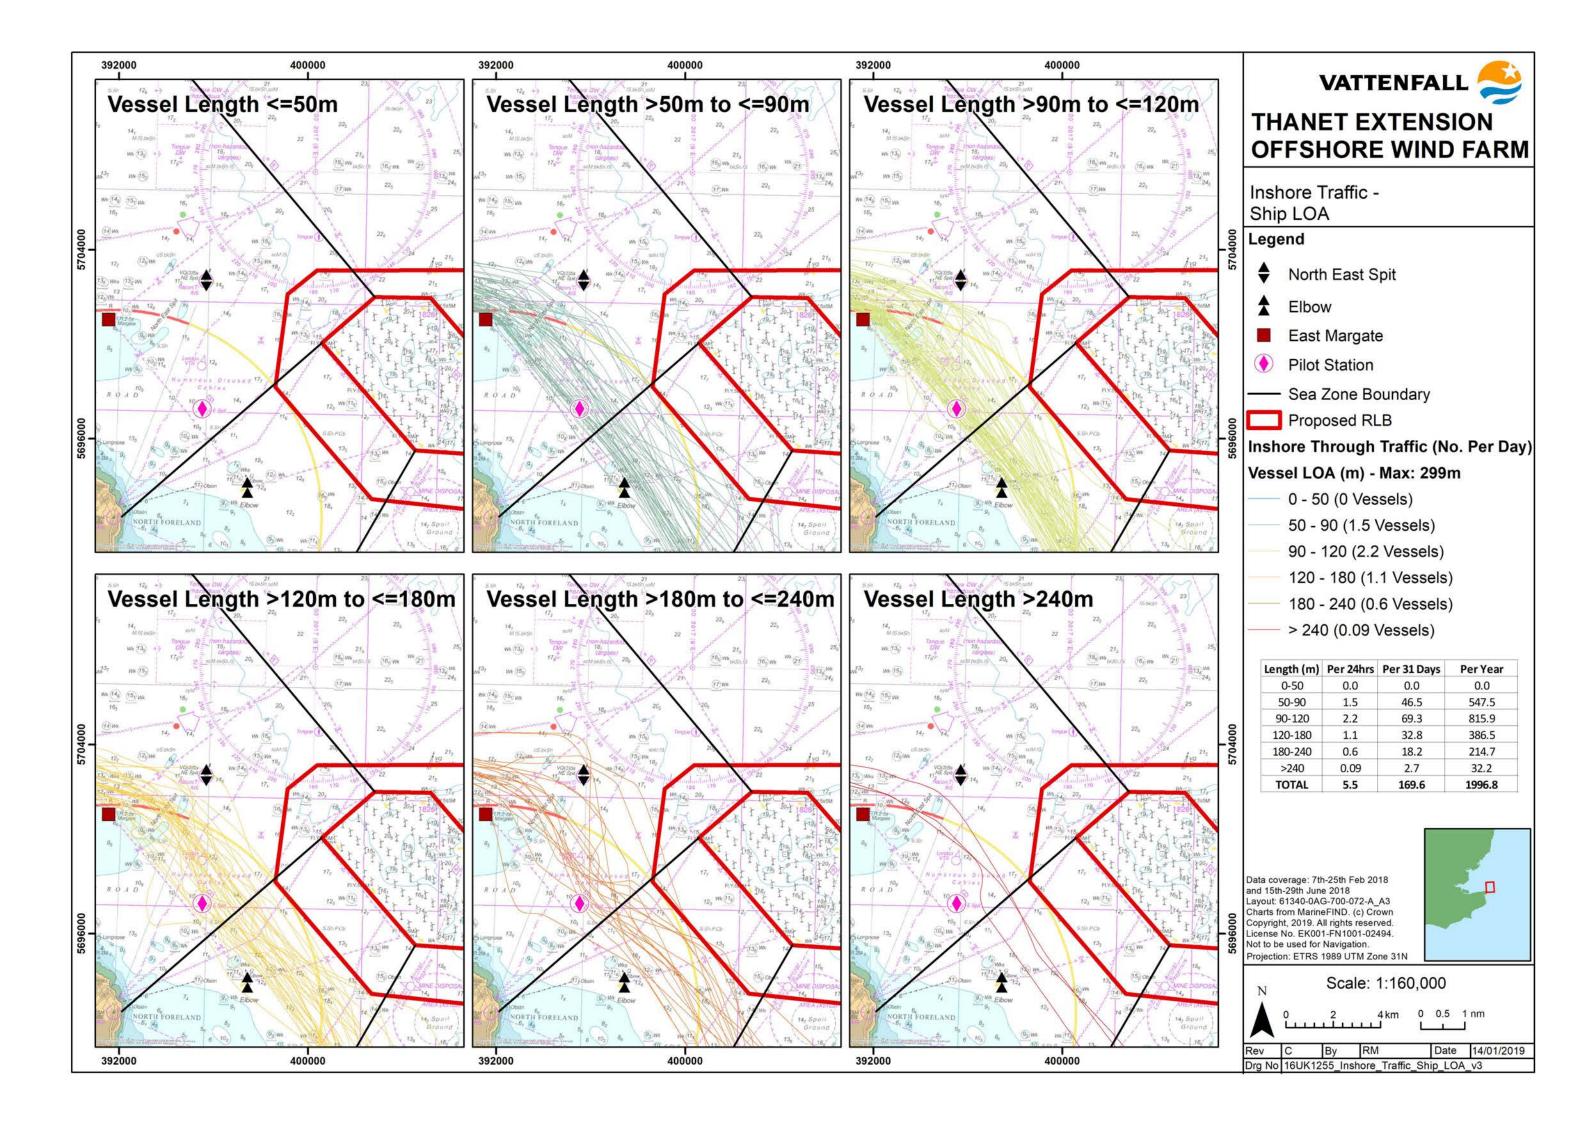

## Vattenfall Wind Power Ltd Thanet Extension Offshore Wind Farm

Appendix 25, Annex G to Deadline 1 Submission: Vessel Traffic Analysis Plots -Dipping, anchoring and inshore route by draught, length and type

Relevant Examination Deadline: 1

Submitted by Vattenfall Wind Power Ltd

Date: January 2019

Revision A

Vessel Traffic Analysis Plots - Dipping, anchoring and inshore route by draught, length and type

| Drafted By:       | Marico Marine |
|-------------------|---------------|
| Approved By:      | Daniel Bates  |
| Date of Approval: | January 2019  |
| Revision:         | A             |