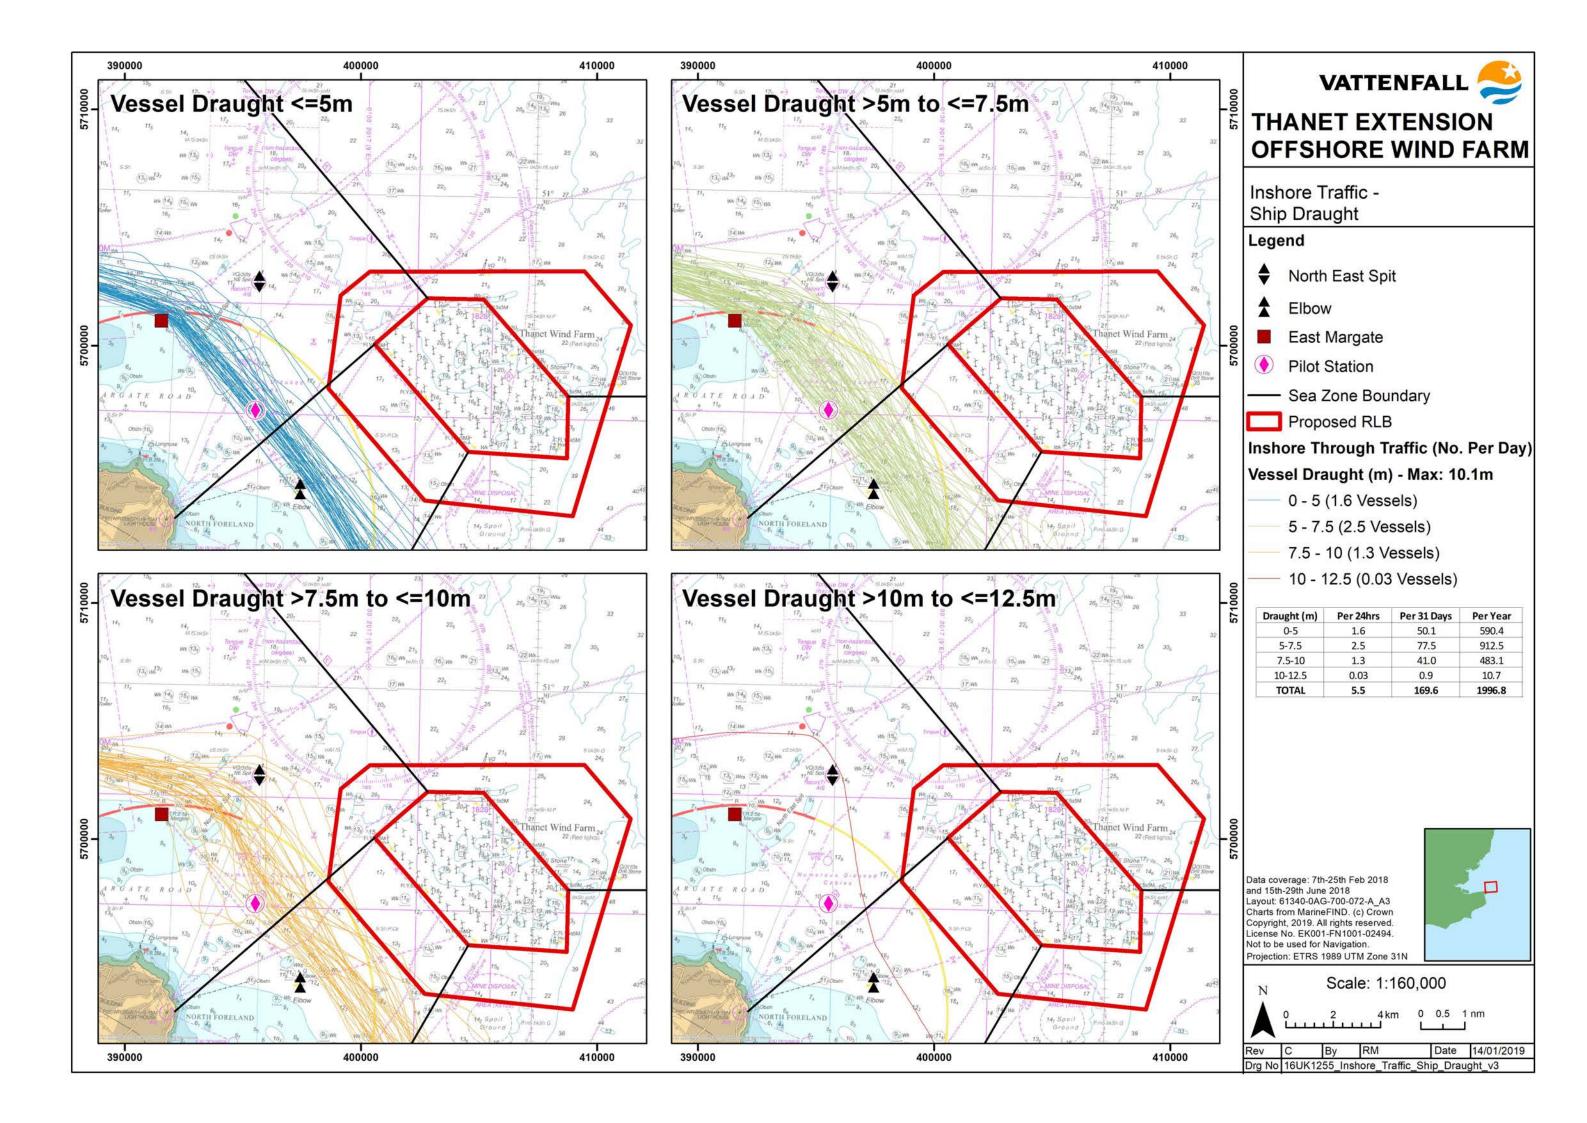

## Vattenfall Wind Power Ltd Thanet Extension Offshore Wind Farm

Appendix 25, Annex G to Deadline 1 Submission: Vessel Traffic Analysis Plots -Dipping, anchoring and inshore route by draught, length and type

Relevant Examination Deadline: 1

Submitted by Vattenfall Wind Power Ltd

Date: January 2019

Revision A

Vessel Traffic Analysis Plots - Dipping, anchoring and inshore route by draught, length and type

| Drafted By:       | Marico Marine |
|-------------------|---------------|
| Approved By:      | Daniel Bates  |
| Date of Approval: | January 2019  |
| Revision:         | A             |