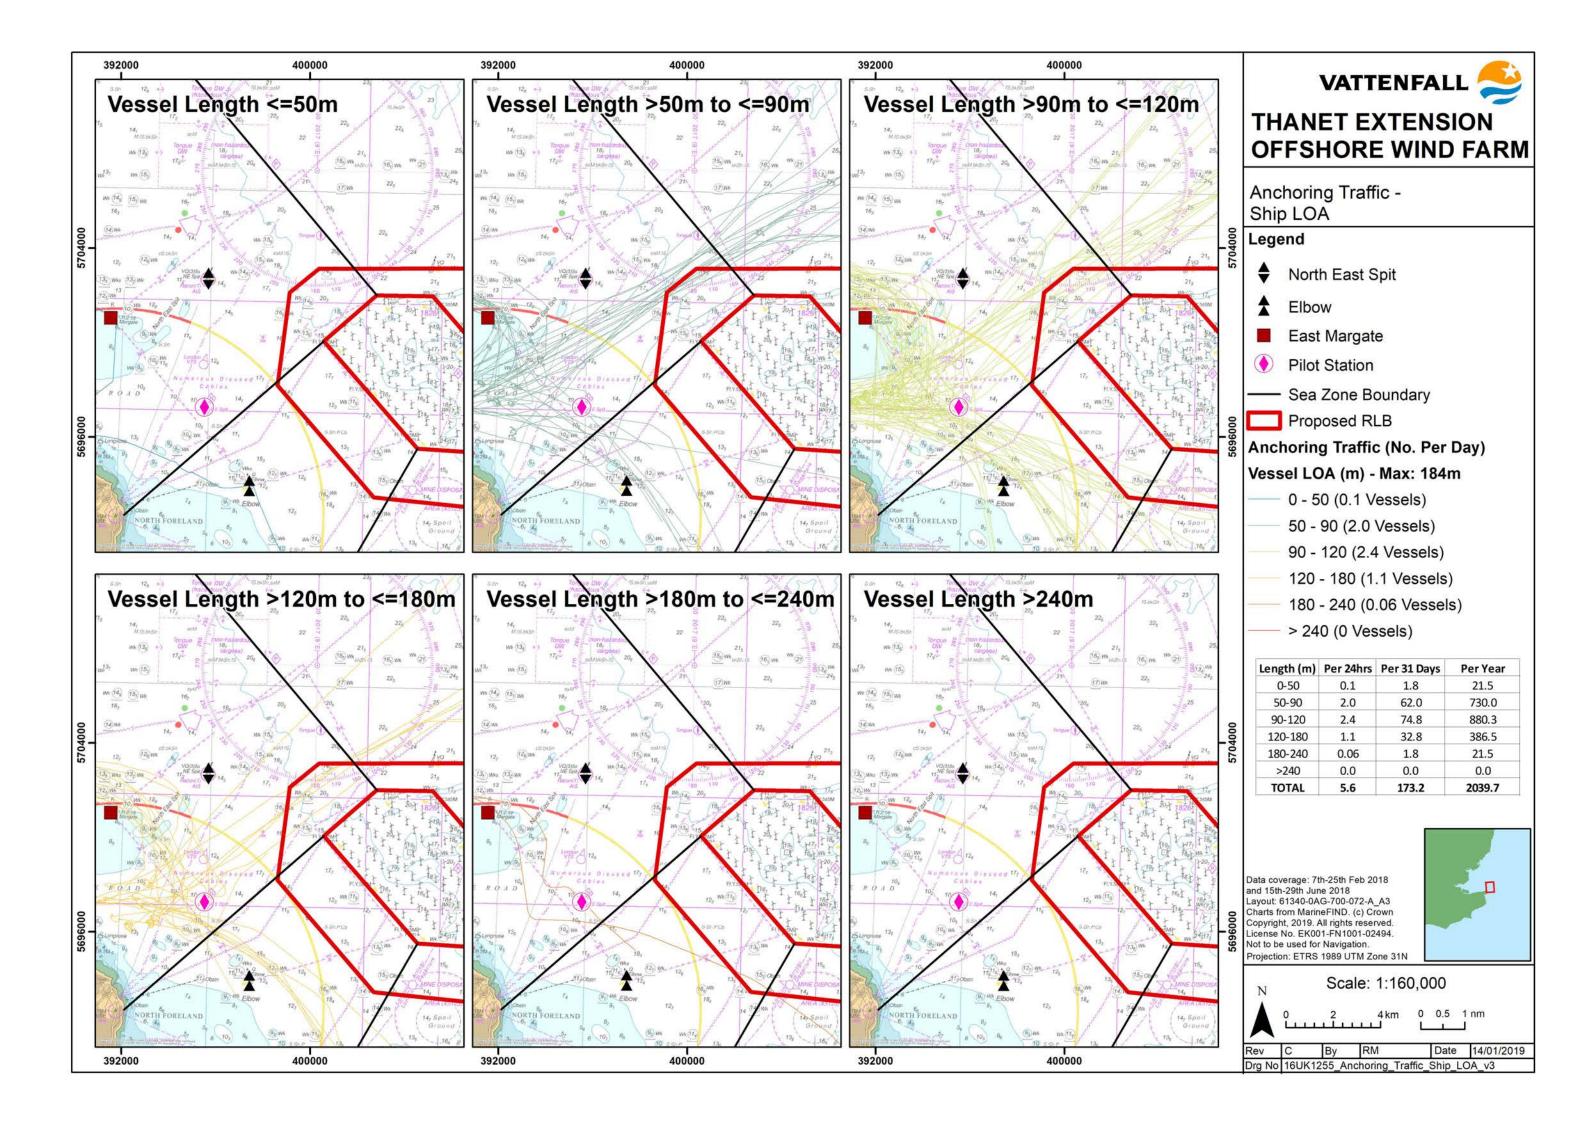

## Vattenfall Wind Power Ltd Thanet Extension Offshore Wind Farm

Appendix 25, Annex G to Deadline 1 Submission: Vessel Traffic Analysis Plots -Dipping, anchoring and inshore route by draught, length and type

Relevant Examination Deadline: 1

Submitted by Vattenfall Wind Power Ltd

Date: January 2019

Revision A

Vessel Traffic Analysis Plots - Dipping, anchoring and inshore route by draught, length and type

| Drafted By:       | Marico Marine |
|-------------------|---------------|
| Approved By:      | Daniel Bates  |
| Date of Approval: | January 2019  |
| Revision:         | A             |